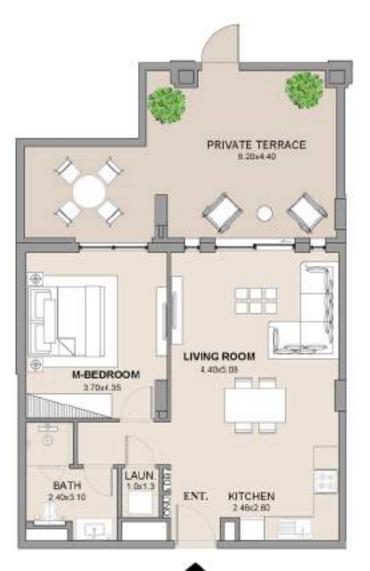

### APARTMENT TYPE A

LEVEL 2

| UNIT<br>NO. | SUI<br>AR |      | BALCONY TOTAL<br>AREA AREA |      |        |      |
|-------------|-----------|------|----------------------------|------|--------|------|
|             | SQM       | SQFT | SQM                        | SQFT | SQM    | SQFT |
| 210         | 63.94     | 688  | 38.45                      | 414  | 102.39 | 1102 |
|             |           |      |                            |      |        |      |

#### 1 BEDROOM