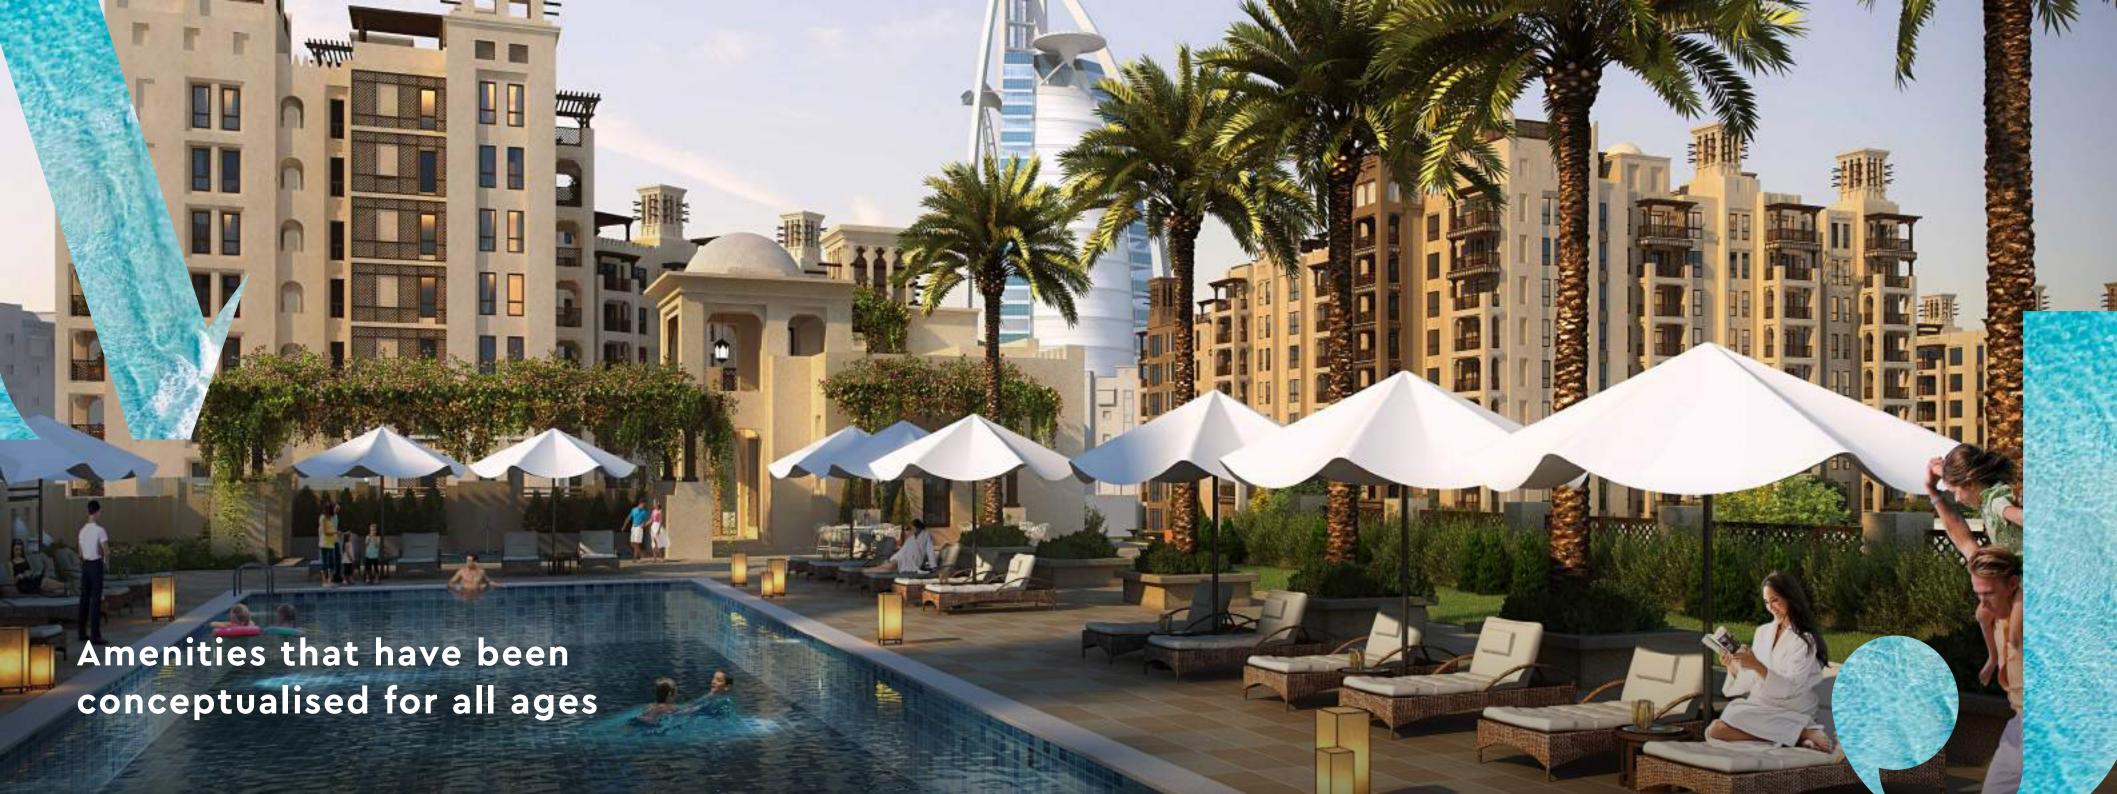

# Community Come home to a welcoming neighbourhood

A central pedestrian walkway meanders through Madinat Jumeirah Living, providing access to private community entrances. Communal roof terraces with BBQ areas also offer magnificent views of Madinat Jumeirah, Burj Al Arab and the sea, while facilities include:

DAY CARE CENTRES

PLAY AREAS

FITNESS CENTRES

SWIMMING POOLS

PARKS AND OPEN SPACES

DIRECT AIRCONDITIONED
FOOTBRIDGE CONNECTED
TO MADINAT JUMEIRAH
RESORT