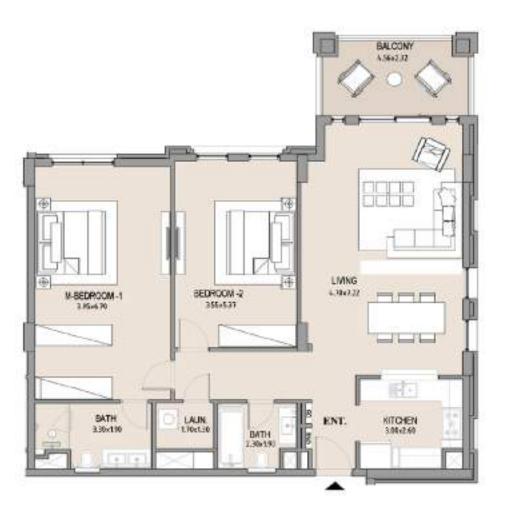

# APARTMENT TYPE A LEVEL 4

| UNIT<br>NO. | SUI<br>AR |      | BALCONY<br>AREA |      | TOTAL<br>AREA |      |
|-------------|-----------|------|-----------------|------|---------------|------|
|             | SQM       | SQFT | SQM             | SQFT | SQM           | SQFT |
| 405         | 63.75     | 686  | 8.19            | 88   | 71.94         | 774  |
|             |           |      |                 |      |               |      |

Disclaimer: Plans, details and unit orientation included are indicative only and are subject to change by the developer/seller at its sole discretion without notice and/or liability. All images, including features, finishes, furnishings, view and scale are illustrative only. Final areas, orientation, dimensions, layout and materials may differ from those stated.

#### APARTMENT TYPE A

LEVEL 4

| UNIT<br>NO. | SUITE<br>AREA |      |      | CONY | TOTAL<br>AREA |      |
|-------------|---------------|------|------|------|---------------|------|
|             | SQM           | SQFT | SQM  | SQFT | SQM           | SQFT |
| 406         | 63.75         | 686  | 8.19 | 88   | 71.94         | 774  |
|             |               |      |      |      |               |      |