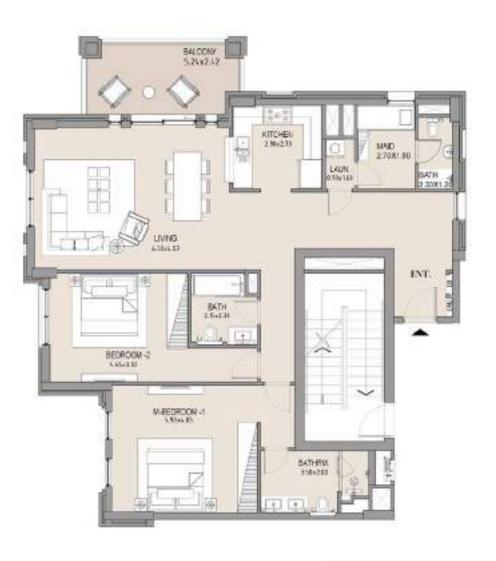

### 3 BEDROOM

### APARTMENT TYPE B

LEVEL 1

LEVEL 01

Disclaimer: Plans, details and unit orientation included are indicative only and are subject to change by the developer/seller at its sole discretion without notice and/or liability. All images, including features, finishes, furnishings, view and scale are illustrative only. Final areas, orientation, dimensions, layout and materials may differ from those stated.