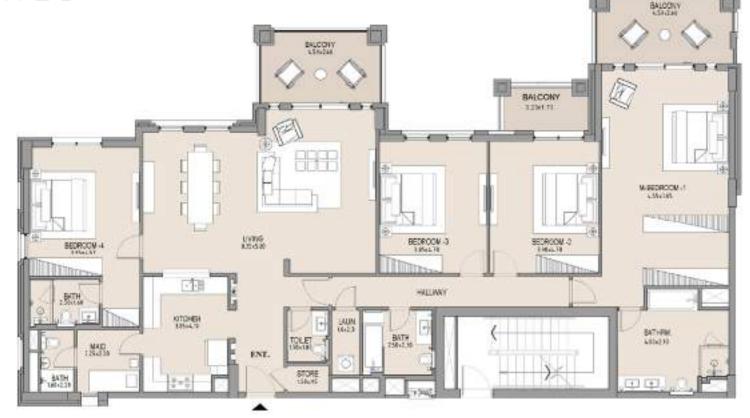

APARTMENT TYPE B

LEVEL 2

| UNIT<br>NO. | SUITE<br>AREA |      | BALCONY<br>AREA |      | TOTAL<br>AREA |      |
|-------------|---------------|------|-----------------|------|---------------|------|
|             | SQM           | SQFT | SQM             | SQFT | SQM           | SQFT |
| 203         | 223.53        | 2406 | 30.16           | 325  | 253.69        | 2731 |
|             |               |      |                 |      |               |      |

### 4 BEDROOM

APARTMENT TYPE B

LEVEL 3

| UNIT<br>NO. | SUITE<br>AREA |      | BALCONY<br>AREA |      | TOTAL<br>AREA |      |
|-------------|---------------|------|-----------------|------|---------------|------|
|             | SQM           | SQFT | SQM             | SQFT | SQM           | SQFT |
| 303         | 223.53        | 2406 | 23.66           | 255  | 247.19        | 2661 |
|             |               |      |                 |      |               |      |