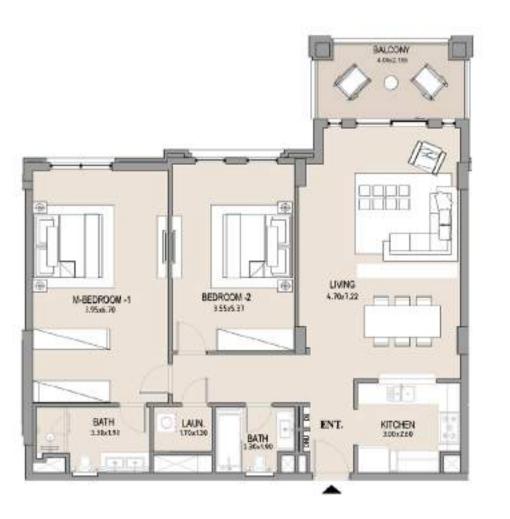

### 2 BEDROOM

# APARTMENT TYPE C LEVEL 2

| JNIT<br>NO. | SUITE<br>AREA |        | BALCONY<br>AREA    |             | TOTAL<br>AREA                   |                                                                                                          |
|-------------|---------------|--------|--------------------|-------------|---------------------------------|----------------------------------------------------------------------------------------------------------|
|             | SQM           | SQFT   | SQM                | SQFT        | SQM                             | SQFT                                                                                                     |
| 208         | 130.58        | 1406   | 12.03              | 129         | 142.61                          | 1535                                                                                                     |
|             |               |        |                    |             |                                 |                                                                                                          |
|             | NO.           | NO. AR | NO. AREA  SQM SQFT | NO. AREA AF | NO. AREA AREA SQM SQFT SQM SQFT | NO.         AREA         AREA         AR           SQM         SQFT         SQM         SQFT         SQM |