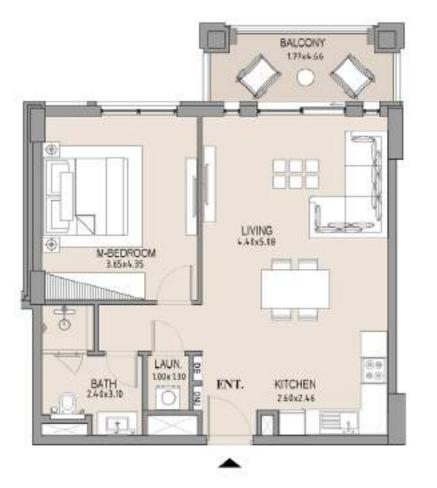

### APARTMENT TYPE A

LEVEL 1

| UNIT<br>NO. | SUITE<br>AREA |      | BALCONY<br>AREA |      | TOTAL<br>AREA |      |
|-------------|---------------|------|-----------------|------|---------------|------|
|             | SQM           | SQFT | SQM             | SQFT | SQM           | SQFT |
| 104         | 63.75         | 686  | 8.19            | 88   | 71.94         | 774  |
|             |               |      |                 |      |               |      |

#### 1 BEDROOM