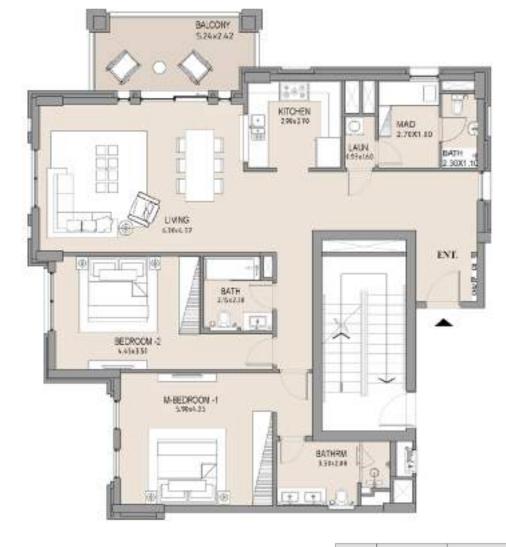

#### APARTMENT TYPE A LEVEL 5

| $_{2}\otimes_{\circ}$ |      |
|-----------------------|------|
|                       | B2 { |
|                       | { }  |
| B1                    |      |

| UNIT<br>NO. | SUITE<br>AREA |      | BALCONY<br>AREA |      | TOTAL<br>AREA |      |
|-------------|---------------|------|-----------------|------|---------------|------|
|             | SQM           | SQFT | SQM             | SQFT | SQM           | SQFT |
| 507         | 63.71         | 686  | 7.38            | 79   | 71.09         | 765  |
|             |               |      |                 |      |               |      |