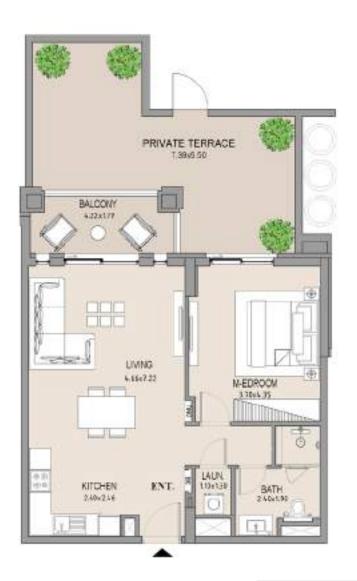

### APARTMENT TYPE A

LEVEL 2

| UNIT<br>NO. | SUI<br>AR |      | BALCONY TOTAL<br>AREA AREA |      |        |      |
|-------------|-----------|------|----------------------------|------|--------|------|
|             | SQM       | SQFT | SQM                        | SQFT | SQM    | SQFT |
| 210         | 63.94     | 688  | 38.45                      | 414  | 102.39 | 1102 |
|             |           |      |                            |      |        |      |