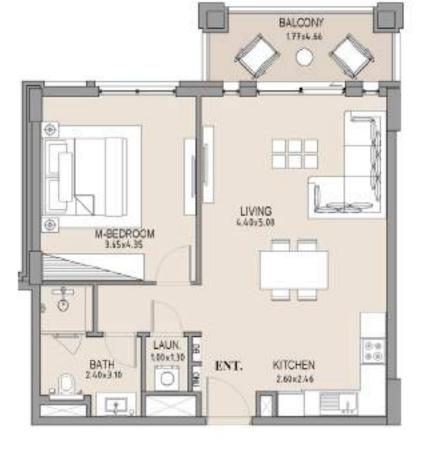

### APARTMENT TYPE A

LEVEL 1

| UNIT<br>NO. | SUITE<br>AREA |      | BALCONY<br>AREA |      | TOTAL<br>AREA |      |
|-------------|---------------|------|-----------------|------|---------------|------|
|             | SQM           | SQFT | SQM             | SQFT | SQM           | SQFT |
| 104         | 63.75         | 686  | 8.19            | 88   | 71.94         | 774  |
|             |               |      |                 |      |               |      |

#### APARTMENT TYPE A

LEVEL 1

|  | INIT<br>NO. | SUITE<br>AREA |      | BALCONY<br>AREA |      | TOTAL<br>AREA |      |
|--|-------------|---------------|------|-----------------|------|---------------|------|
|  |             | SQM           | SQFT | SQM             | SQFT | SQM           | SQFT |
|  | 105         | 63.75         | 686  | 8.19            | 88   | 71.94         | 774  |
|  |             |               |      |                 |      |               |      |

#### 1 BEDROOM