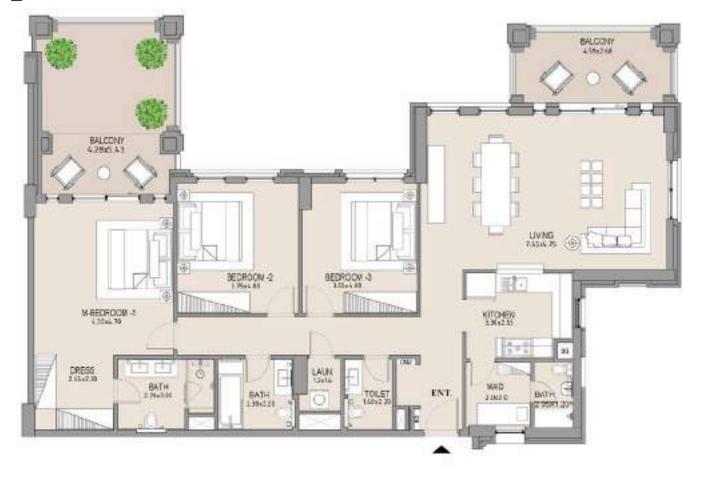

### 4 BEDROOM

APARTMENT TYPE B

LEVEL 3

| UNIT<br>NO. | SUITE<br>AREA |      | BALCONY<br>AREA |      | TOTAL<br>AREA |      |
|-------------|---------------|------|-----------------|------|---------------|------|
|             | SQM           | SQFT | SQM             | SQFT | SQM           | SQFT |
| 303         | 223.53        | 2406 | 23.66           | 255  | 247.19        | 2661 |
|             |               |      |                 |      |               |      |

Disclaimer: Plans, details and unit orientation included are indicative only and are subject to change by the developer/seller at its sole discretion without notice and/or liability. All images, including features, finishes, furnishings, view and scale are illustrative only. Final areas, orientation, dimensions, layout and materials may differ from those stated.