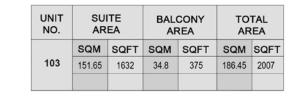

### APARTMENT TYPE B

LEVEL 2

| UNIT<br>NO. | SUITE<br>AREA |      | BALCONY<br>AREA |      | TO'    | TAL  |
|-------------|---------------|------|-----------------|------|--------|------|
|             | SQM           | SQFT | SQM             | SQFT | SQM    | SQFT |
| 204         | 151.67        | 1633 | 34.78           | 374  | 186.45 | 2007 |
|             |               |      |                 |      |        |      |