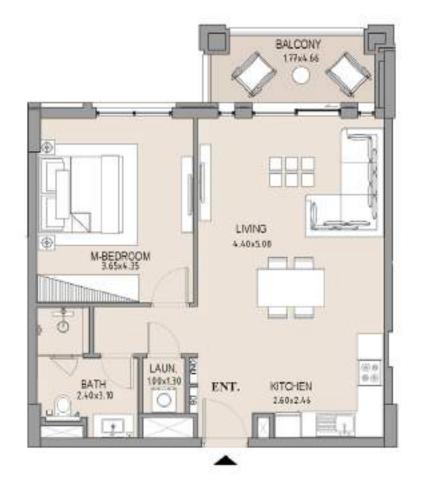

rientation included are indicative only and are subject to change by the developer/seller at its sole discretion without notice and/or liability. All images, including features, finishes, furnishings, view and scale are illustrative only. Final areas, orientation, dimensions, layout and materials may differ from those stated.

#### APARTMENT TYPE A

LEVEL 3









| UNIT<br>NO. | SUITE<br>AREA |      |      | CONY | TOTAL<br>AREA |      |
|-------------|---------------|------|------|------|---------------|------|
|             | SQM           | SQFT | SQM  | SQFT | SQM           | SQFT |
| 306         | 63.75         | 686  | 8.19 | 88   | 71.94         | 774  |
|             |               |      |      |      |               |      |

#### 1 BEDROOM

# APARTMENT TYPE A LEVEL 3









| UNIT<br>NO. |       | SUITE<br>AREA |      | BALCONY<br>AREA |       | TAL<br>EA |
|-------------|-------|---------------|------|-----------------|-------|-----------|
|             | SQM   | SQFT          | SQM  | SQFT            | SQM   | SQFT      |
| 307         | 63.71 | 686           | 7.38 | 79              | 71.09 | 765       |
|             |       |               |      |                 |       |           |

Disclaimer: Plans, details and unit orientation included are indicative only and are subject to change by the developer/seller at its sole discretion without notice and/or liability. All images, including features, finishes, furnishings, view and scale are illustrative only. Final areas, orientation, dimensions, layout and materials may differ from those stated.

### AP