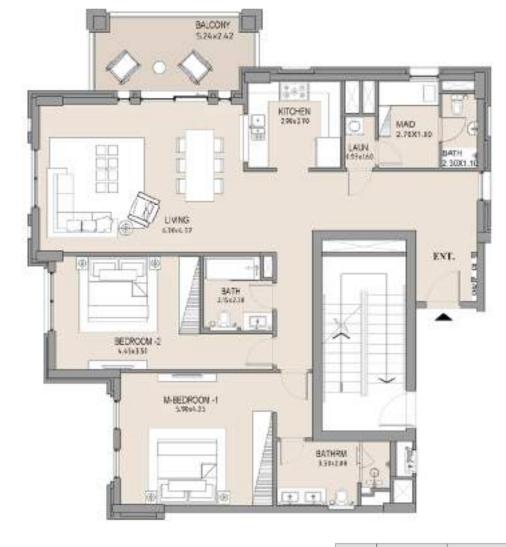

# APARTMENT TYPE A LEVEL 4

| UNIT<br>NO. | SUI<br>AR |      | BALCONY<br>AREA |      | TOTAL<br>AREA |      |
|-------------|-----------|------|-----------------|------|---------------|------|
|             | SQM       | SQFT | SQM             | SQFT | SQM           | SQFT |
| 405         | 63.75     | 686  | 8.19            | 88   | 71.94         | 774  |
|             |           |      |                 |      |               |      |

#### APARTMENT TYPE A

LEVEL 4

| UNIT<br>NO. | SUITE<br>AREA |      |      | CONY | TOTAL<br>AREA |      |
|-------------|---------------|------|------|------|---------------|------|
|             | SQM           | SQFT | SQM  | SQFT | SQM           | SQFT |
| 406         | 63.75         | 686  | 8.19 | 88   | 71.94         | 774  |
|             |               |      |      |      |               |      |

#### APARTMENT TYPE A LEVEL 4

| UNIT<br>NO. | SUITE<br>AREA |      |      | CONY | TOTAL<br>AREA |      |
|-------------|---------------|------|------|------|---------------|------|
|             | SQM           | SQFT | SQM  | SQFT | SQM           | SQFT |
| 407         | 63.71         | 686  | 7.38 | 79   | 71.09         | 765  |
|             |               |      |      |      |               |      |

### APARTMENT TYPE A

LEVEL 4

| UNIT<br>NO. | SUITE<br>AREA |      |      | CONY | TOTAL<br>AREA |      |
|-------------|---------------|------|------|------|---------------|------|
|             | SQM           | SQFT | SQM  | SQFT | SQM           | SQFT |
| 410         | 63.94         | 688  | 7.83 | 84   | 71.77         | 773  |
|             |               |      |      |      |               |      |