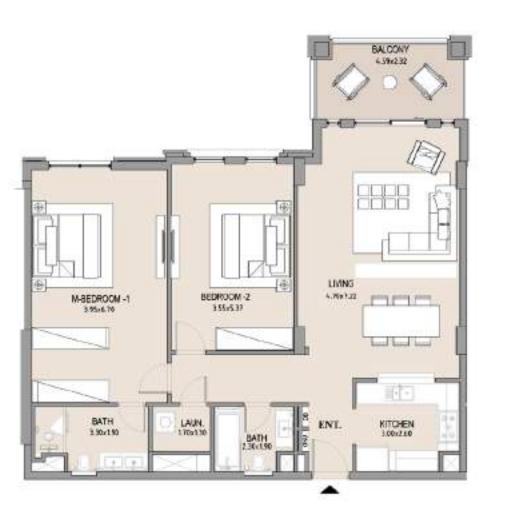

# APARTMENT TYPE A LEVEL 6

| UNIT<br>NO. | SU<br>AR |      |      | CONY |        | TAL  |
|-------------|----------|------|------|------|--------|------|
|             | SQM      | SQFT | SQM  | SQFT | SQM    | SQFT |
| 607         | 115.98   | 1248 | 9.64 | 104  | 125.62 | 1352 |
|             |          |      |      |      |        |      |

Disclaimer: Plans, details and unit orientation included are indicative only and are subject to change by the developer/seller at its sole discretion without notice and/or liability. All images, including features, finishes, furnishings, view and scale are illustrative only. Final areas, orientation, dimensions, layout and materials may differ from those stated.