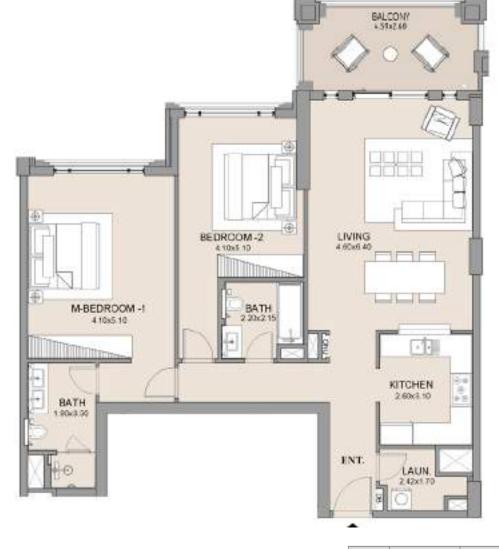

#### APARTMENT TYPE A LEVEL 1

| 100 |  |
|-----|--|
|     |  |
| B1  |  |

| UNIT<br>NO. | SUITE<br>AREA |      | BALCONY<br>AREA |      | TOTAL<br>AREA |      |
|-------------|---------------|------|-----------------|------|---------------|------|
|             | SQM           | SQFT | SQM             | SQFT | SQM           | SQFT |
| 106         | 63.71         | 686  | 7.38            | 79   | 71.09         | 765  |
|             |               |      |                 |      |               |      |