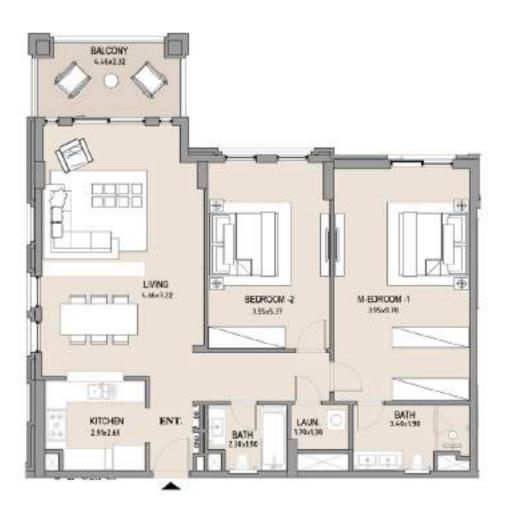

# APARTMENT TYPE A LEVEL 2

| UNIT<br>NO. | SU     |      |       | CONY | TO <sup>*</sup> |      |
|-------------|--------|------|-------|------|-----------------|------|
|             | SQM    | SQFT | SQM   | SQFT | SQM             | SQFT |
| 202         | 115.97 | 1248 | 47.86 | 515  | 163.83          | 1763 |
|             |        |      |       |      |                 |      |

#### 2 BEDROOM