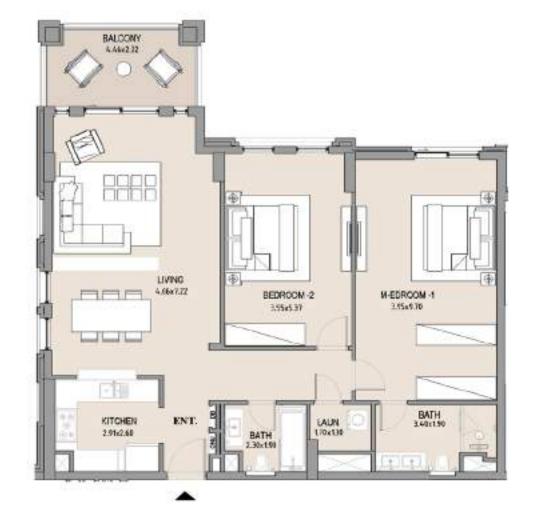

ject to change by the developer/seller at its sole discretion without notice and/or liability. All images, including features, finishes, furnishings, view and scale are illustrative only. Final areas, orientation, dimensions, layout and materials may differ from those stated.

# APARTMENT TYPE A

LEVEL 5









| UNIT<br>NO. | SUITE<br>AREA |      | BALCONY<br>AREA |      | TOTAL<br>AREA |      |
|-------------|---------------|------|-----------------|------|---------------|------|
|             | SQM           | SQFT | SQM             | SQFT | SQM           | SQFT |
| 509         | 115.98        | 1248 | 9.64            | 104  | 125.62        | 1352 |
|             |               |      |                 |      |               |      |

### 2 BEDROOM

# APARTMENT TYPE A LEVEL 6









| UNIT<br>NO. | SU<br>AR |      |      | CONY |        | TAL  |
|-------------|----------|------|------|------|--------|------|
|             | SQM      | SQFT | SQM  | SQFT | SQM    | SQFT |
| 607         | 115.98   | 1248 | 9.64 | 104  | 125.62 | 1352 |
|             |          |      |      |      |        |      |

Disclaimer: Plans, details and unit orientation included are indicative only and are subject to change by the developer/seller at its sole discretion without notice and/or liability. All images, including features, finishes, furnishings, view and scale are illustrative only. Final areas, orientation, dimensions, layout and materials may differ from those stated.

# APARTMENT TYPE A

LEVEL 7









| UNIT<br>NO. | SUI<br>AR |      |      | CONY | TO <sup>*</sup> |      |