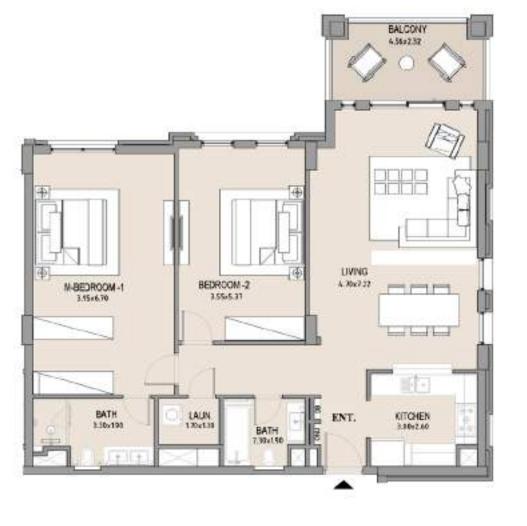

#### APARTMENT TYPE A

LEVEL 5

| UNIT<br>NO. | SUI<br>AR |      |      | CONY | TOTAL<br>AREA |      |
|-------------|-----------|------|------|------|---------------|------|
|             | SQM       | SQFT | SQM  | SQFT | SQM           | SQFT |
| 501         | 116.01    | 1249 | 9.93 | 107  | 125.94        | 1356 |
|             |           |      |      |      |               |      |

### 2 BEDROOM