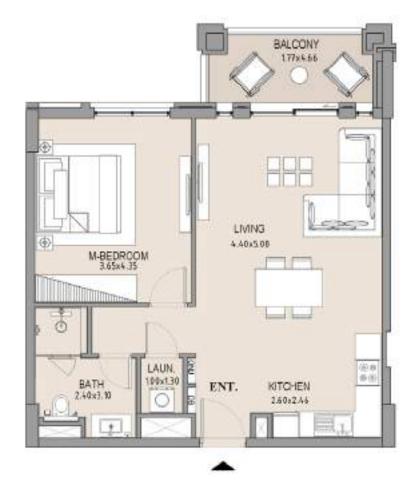

#### APARTMENT TYPE A LEVEL 5

| $_{2}\otimes_{\circ}$ |      |
|-----------------------|------|
|                       | B2 { |
|                       | { }  |
| B1                    |      |

| UNIT<br>NO. | SUITE<br>AREA |      | BALCONY<br>AREA |      | TOTAL<br>AREA |      |
|-------------|---------------|------|-----------------|------|---------------|------|
|             | SQM           | SQFT | SQM             | SQFT | SQM           | SQFT |
| 507         | 63.71         | 686  | 7.38            | 79   | 71.09         | 765  |
|             |               |      |                 |      |               |      |