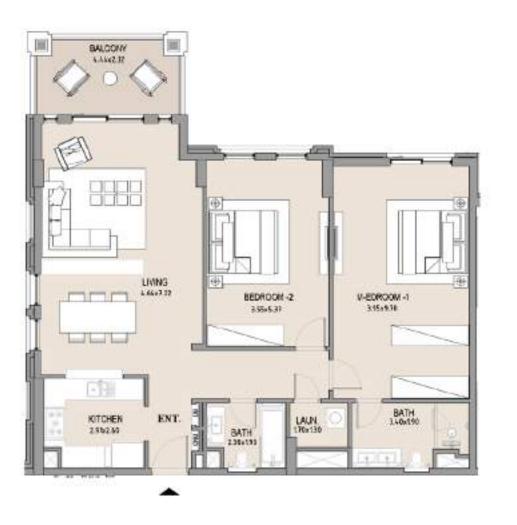

#### APARTMENT TYPE A LEVEL 1

| 100 |  |
|-----|--|
|     |  |
| B1  |  |

| UNIT<br>NO. | SUITE<br>AREA |      | BALCONY<br>AREA |      | TOTAL<br>AREA |      |
|-------------|---------------|------|-----------------|------|---------------|------|
|             | SQM           | SQFT | SQM             | SQFT | SQM           | SQFT |
| 106         | 63.71         | 686  | 7.38            | 79   | 71.09         | 765  |
|             |               |      |                 |      |               |      |