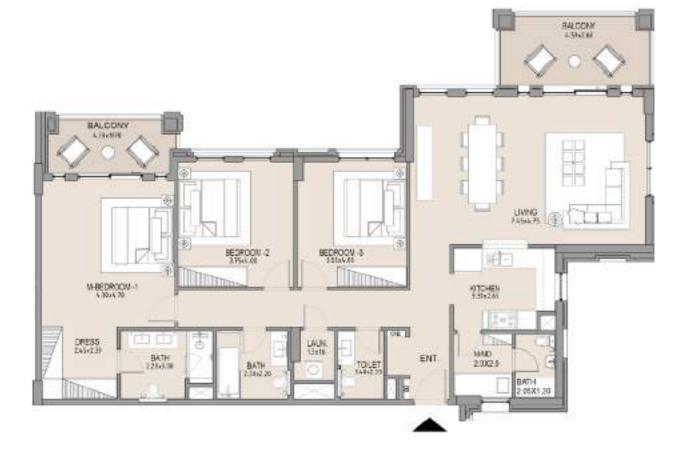

### 4 BEDROOM

APARTMENT TYPE B

LEVEL 5

| UNIT<br>NO. | SUITE<br>AREA |      | BALCONY<br>AREA |      | TOTAL<br>AREA |      |
|-------------|---------------|------|-----------------|------|---------------|------|
|             | SQM           | SQFT | SQM             | SQFT | SQM           | SQFT |
| 503         | 223.66        | 2407 | 23.63           | 254  | 247.29        | 2662 |
|             |               |      |                 |      |               |      |