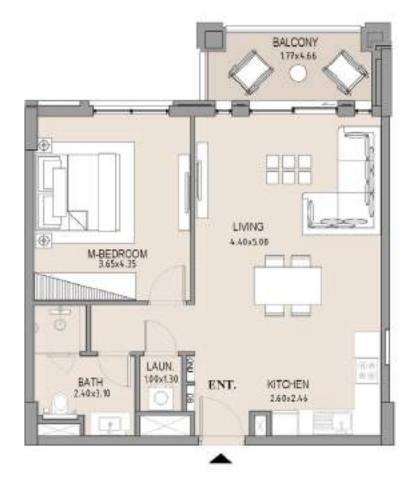

#### APARTMENT TYPE A LEVEL 5

| $_{2}\otimes_{\circ}$ |      |
|-----------------------|------|
|                       | B2 { |
|                       | { }  |
| B1                    |      |

| UNIT<br>NO. | SUITE<br>AREA |      | BALCONY<br>AREA |      | TOTAL<br>AREA |      |
|-------------|---------------|------|-----------------|------|---------------|------|
|             | SQM           | SQFT | SQM             | SQFT | SQM           | SQFT |
| 507         | 63.71         | 686  | 7.38            | 79   | 71.09         | 765  |
|             |               |      |                 |      |               |      |