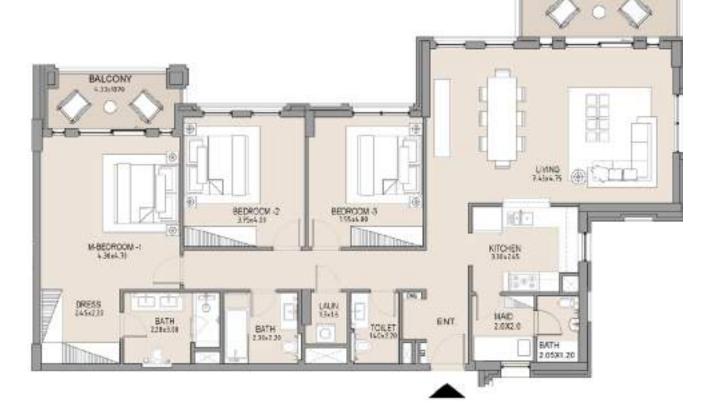

### APARTMENT TYPE B1

LEVEL 6

| UNIT<br>NO. | SUITE  |      | BALCONY |      | TOTAL<br>AREA |      |
|-------------|--------|------|---------|------|---------------|------|
|             | SQM    | SQFT | SQM     | SQFT | SQM           | SQFT |
| 601         | 247.88 | 2688 | 108.15  | 1164 | 355.01        | 3832 |
|             |        |      |         |      |               |      |