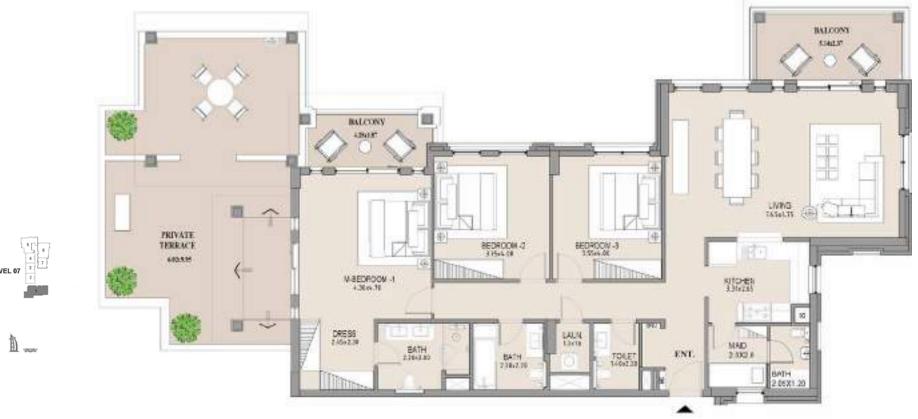

# APARTMENT TYPE A LEVEL 7

| UNIT<br>NO. | SUITE<br>AREA |      | BALCONY<br>AREA |      | TOTAL<br>AREA |      |
|-------------|---------------|------|-----------------|------|---------------|------|
|             | SQM           | SQFT | SQM             | SQFT | SQM           | SQFT |
| 707         | 63.94         | 688  | 7.83            | 84   | 71.77         | 773  |
|             |               |      |                 |      |               |      |

#### 2 BEDROOM