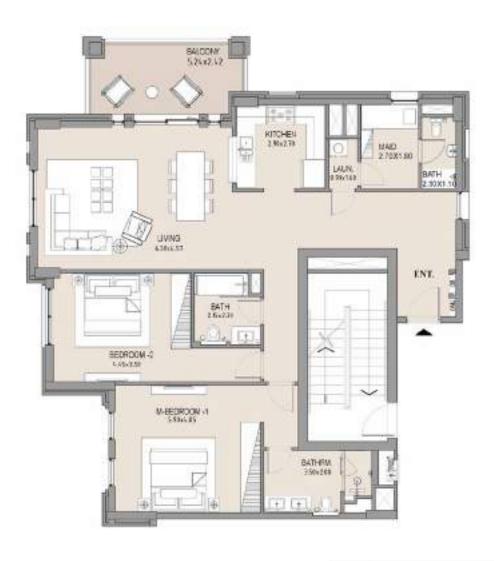

#### APARTMENT TYPE A LEVEL 5

| $_{2}\otimes_{\circ}$ |      |
|-----------------------|------|
|                       | B2 { |
|                       | { }  |
| B1                    |      |

| UNIT<br>NO. | SUITE<br>AREA |      | BALCONY<br>AREA |      | TOTAL<br>AREA |      |
|-------------|---------------|------|-----------------|------|---------------|------|
|             | SQM           | SQFT | SQM             | SQFT | SQM           | SQFT |
| 507         | 63.71         | 686  | 7.38            | 79   | 71.09         | 765  |
|             |               |      |                 |      |               |      |