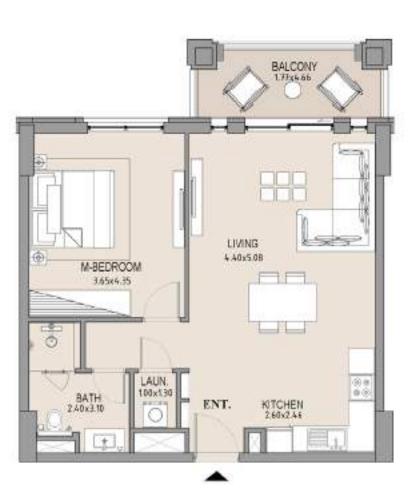

### APARTMENT TYPE A

LEVEL 1

| UNIT<br>NO. | SUITE<br>AREA |      | BALCONY<br>AREA |      | TOTAL<br>AREA |      |
|-------------|---------------|------|-----------------|------|---------------|------|
|             | SQM           | SQFT | SQM             | SQFT | SQM           | SQFT |
| 104         | 63.75         | 686  | 8.19            | 88   | 71.94         | 774  |
|             |               |      |                 |      |               |      |

#### APARTMENT TYPE A

LEVEL 1

|  | INIT<br>NO. | SUITE<br>AREA |      | BALCONY<br>AREA |      | TOTAL<br>AREA |      |
|--|-------------|---------------|------|-----------------|------|---------------|------|
|  |             | SQM           | SQFT | SQM             | SQFT | SQM           | SQFT |
|  | 105         | 63.75         | 686  | 8.19            | 88   | 71.94         | 774  |
|  |             |               |      |                 |      |               |      |

#### 1 BEDROOM