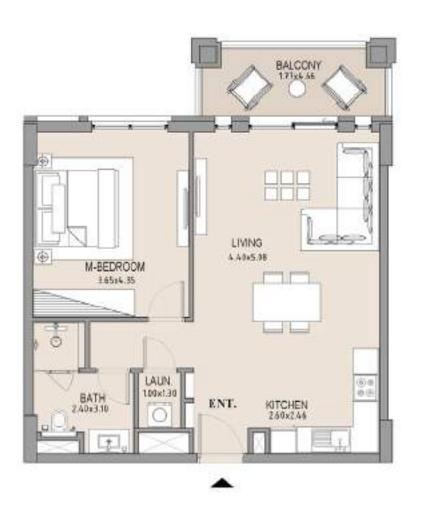

#### APARTMENT TYPE A LEVEL 5

| $_{2}\otimes_{\circ}$ |      |
|-----------------------|------|
|                       | B2 { |
|                       | { }  |
| B1                    |      |

| UNIT<br>NO. | SUITE<br>AREA |      | BALCONY<br>AREA |      | TOTAL<br>AREA |      |
|-------------|---------------|------|-----------------|------|---------------|------|
|             | SQM           | SQFT | SQM             | SQFT | SQM           | SQFT |
| 507         | 63.71         | 686  | 7.38            | 79   | 71.09         | 765  |
|             |               |      |                 |      |               |      |