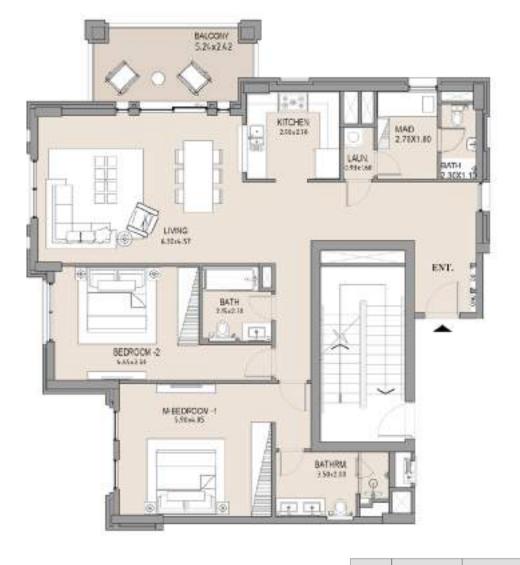

### 3 BEDROOM

### APARTMENT TYPE B

LEVEL 1

LEVEL 01

Disclaimer: Plans, details and unit orientation included are indicative only and are subject to change by the developer/seller at its sole discretion without notice and/or liability. All images, including features, finishes, furnishings, view and scale are illustrative only. Final areas, orientation, dimensions, layout and materials may differ from those stated.