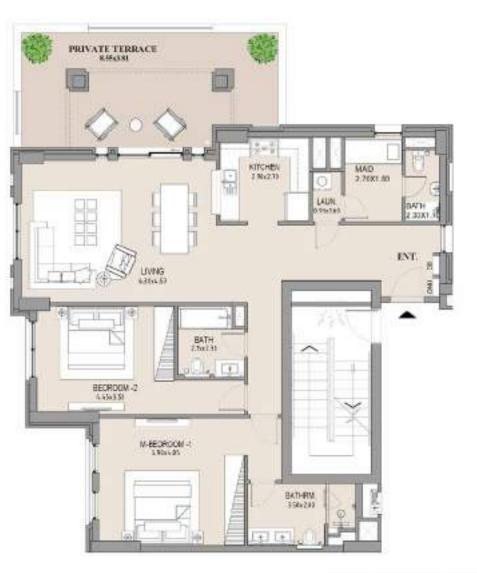

### APARTMENT TYPE B1

LEVEL 6

| UNIT<br>NO. | SUITE  |      | BALCONY |      | TOTAL<br>AREA |      |
|-------------|--------|------|---------|------|---------------|------|
|             | SQM    | SQFT | SQM     | SQFT | SQM           | SQFT |
| 601         | 247.88 | 2688 | 108.15  | 1164 | 355.01        | 3832 |
|             |        |      |         |      |               |      |