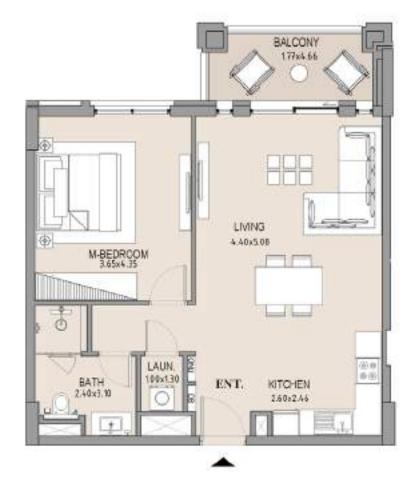

#### APARTMENT TYPE A LEVEL 2

| 200 |    |
|-----|----|
|     | B: |
| B1  |    |

| UNIT<br>NO. | SUITE<br>AREA |      | BALCONY<br>AREA |      | TOTAL<br>AREA |      |
|-------------|---------------|------|-----------------|------|---------------|------|
|             | SQM           | SQFT | SQM             | SQFT | SQM           | SQFT |
| 207         | 63.71         | 686  | 7.38            | 79   | 71.09         | 765  |
|             |               |      |                 |      |               |      |