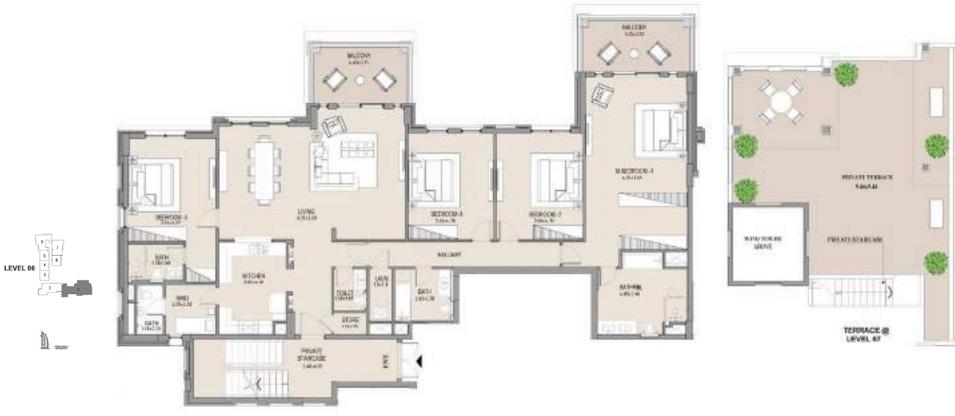

#### APARTMENT TYPE B

LEVEL 7

| UNIT<br>NO. |        | SUITE<br>AREA |       | CONY | TOTAL<br>AREA |      |
|-------------|--------|---------------|-------|------|---------------|------|
|             | SQM    | SQFT          | SQM   | SQFT | SQM           | SQFT |
| 701         | 151.92 | 1635          | 77.83 | 838  | 229.75        | 2473 |
|             |        |               |       |      |               |      |