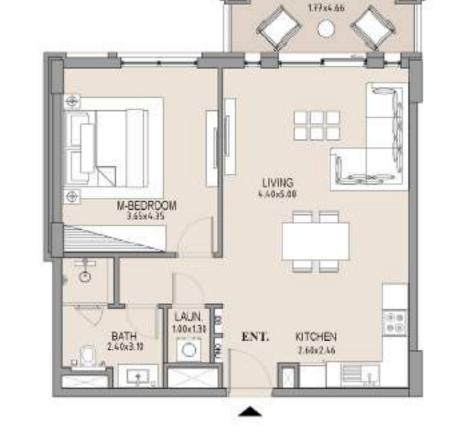

#### APARTMENT TYPE A LEVEL 5

| $_{2}\otimes_{\circ}$ |      |
|-----------------------|------|
|                       | B2 { |
|                       | { }  |
| B1                    |      |

| UNIT<br>NO. | SUITE<br>AREA |      | BALCONY<br>AREA |      | TOTAL<br>AREA |      |
|-------------|---------------|------|-----------------|------|---------------|------|
|             | SQM           | SQFT | SQM             | SQFT | SQM           | SQFT |
| 507         | 63.71         | 686  | 7.38            | 79   | 71.09         | 765  |
|             |               |      |                 |      |               |      |