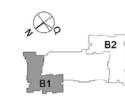

### APARTMENT TYPE B1

LEVEL 6

| UNIT<br>NO. | SUITE  |      | BALCONY |      | TOTAL<br>AREA |      |
|-------------|--------|------|---------|------|---------------|------|
|             | SQM    | SQFT | SQM     | SQFT | SQM           | SQFT |
| 601         | 247.88 | 2688 | 108.15  | 1164 | 355.01        | 3832 |
|             |        |      |         |      |               |      |