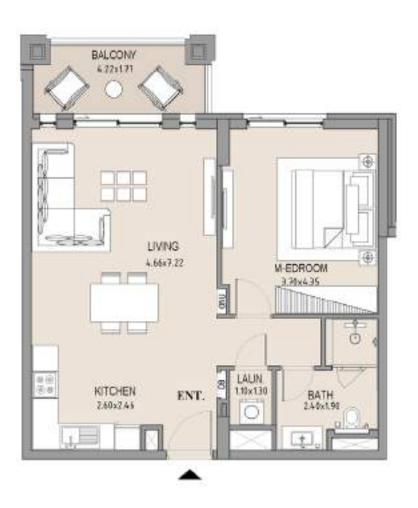

### APARTMENT TYPE A

LEVEL 1

| UNIT<br>NO. | SUITE<br>AREA |      | BALCONY<br>AREA |      | TOTAL<br>AREA |      |
|-------------|---------------|------|-----------------|------|---------------|------|
|             | SQM           | SQFT | SQM             | SQFT | SQM           | SQFT |
| 104         | 63.75         | 686  | 8.19            | 88   | 71.94         | 774  |
|             |               |      |                 |      |               |      |

#### 1 BEDROOM