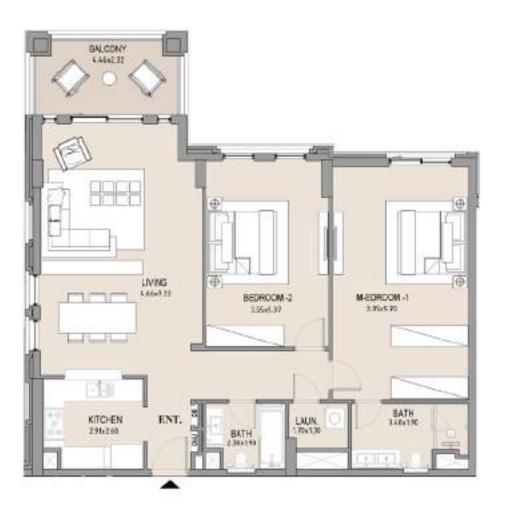

#### APARTMENT TYPE A LEVEL 5

| $_{2}\otimes_{\circ}$ |      |
|-----------------------|------|
|                       | B2 { |
|                       | { }  |
| B1                    |      |

| UNIT<br>NO. | SUITE<br>AREA |      | BALCONY<br>AREA |      | TOTAL<br>AREA |      |
|-------------|---------------|------|-----------------|------|---------------|------|
|             | SQM           | SQFT | SQM             | SQFT | SQM           | SQFT |
| 507         | 63.71         | 686  | 7.38            | 79   | 71.09         | 765  |
|             |               |      |                 |      |               |      |