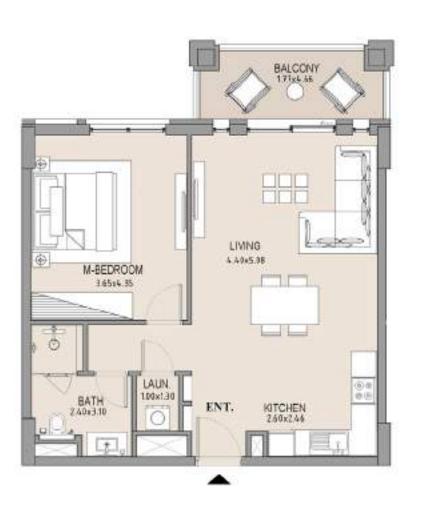

#### APARTMENT TYPE A LEVEL 1

| 100 |  |
|-----|--|
|     |  |
| B1  |  |

| UNIT<br>NO. | SUITE<br>AREA |      | BALCONY<br>AREA |      | TOTAL<br>AREA |      |
|-------------|---------------|------|-----------------|------|---------------|------|
|             | SQM           | SQFT | SQM             | SQFT | SQM           | SQFT |
| 106         | 63.71         | 686  | 7.38            | 79   | 71.09         | 765  |
|             |               |      |                 |      |               |      |