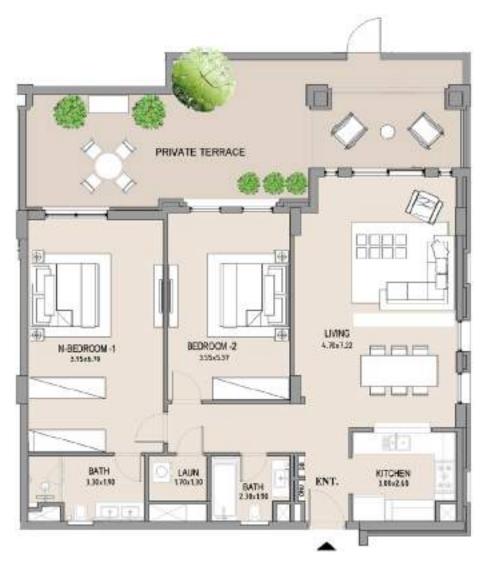

# APARTMENT TYPE A LEVEL 2

| UNIT<br>NO. | SUITE<br>AREA |      |       | BALCONY<br>AREA |       | TOTAL<br>AREA |  |
|-------------|---------------|------|-------|-----------------|-------|---------------|--|
|             | SQM           | SQFT | SQM   | SQFT            | SQM   | SQFT          |  |
| 201         | 63.83         | 687  | 33.42 | 360             | 97.25 | 1047          |  |
|             |               |      |       |                 |       |               |  |

#### 1 BEDROOM