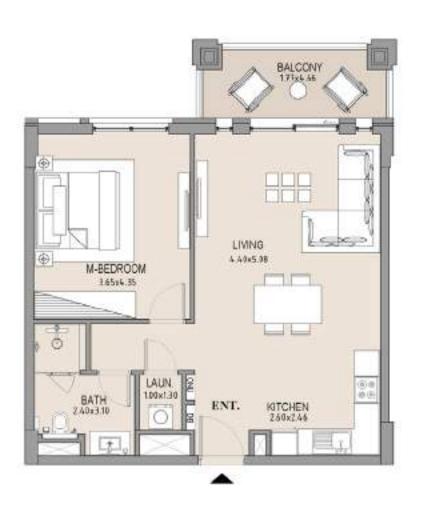

# APARTMENT TYPE A LEVEL 7

| UNIT<br>NO. | SUITE<br>AREA |      | BALCONY<br>AREA |      | TOTAL<br>AREA |      |
|-------------|---------------|------|-----------------|------|---------------|------|
|             | SQM           | SQFT | SQM             | SQFT | SQM           | SQFT |
| 707         | 63.94         | 688  | 7.83            | 84   | 71.77         | 773  |
|             |               |      |                 |      |               |      |