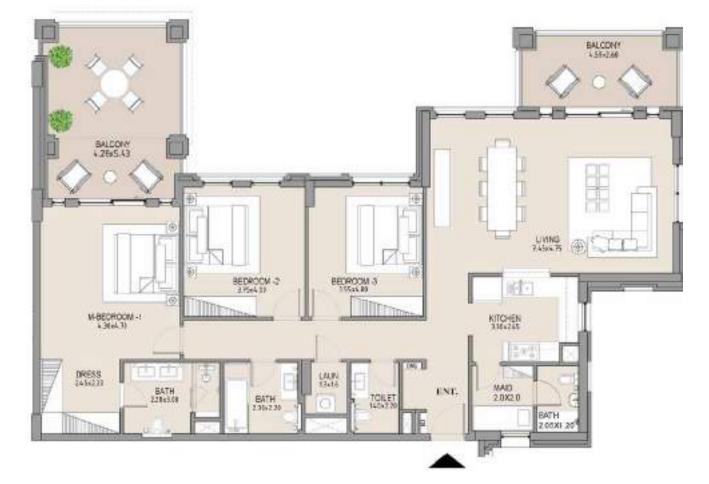

### APARTMENT TYPE B

LEVEL 2

| UNIT<br>NO. | SUITE<br>AREA |      | BALCONY<br>AREA |      | TO'    | TAL  |
|-------------|---------------|------|-----------------|------|--------|------|
|             | SQM           | SQFT | SQM             | SQFT | SQM    | SQFT |
| 204         | 151.67        | 1633 | 34.78           | 374  | 186.45 | 2007 |
|             |               |      |                 |      |        |      |