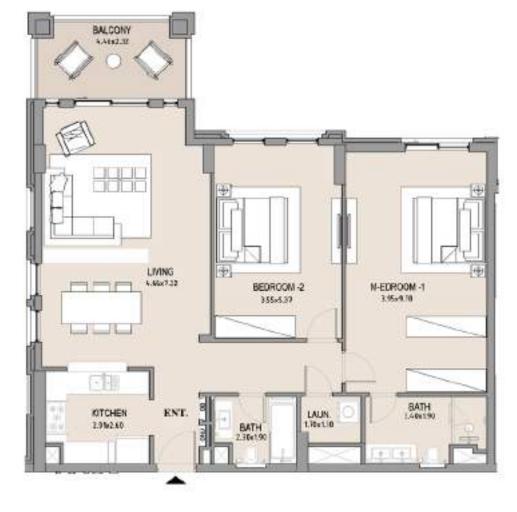

er: Plans, details and unit orientation included are indicative only and are subject to change by the developer/seller at its sole discretion without notice and/or liability. All images, including features, finishes, furnishings, view and scale are illustrative only. Final areas, orientation, dimensions, layout and materials may differ from those stated.

#### APARTMENT TYPE A

LEVEL 4









| UNIT<br>NO. | SUI<br>AR | . –  |      | CONY |        | TAL<br>EA |
|-------------|-----------|------|------|------|--------|-----------|
|             | SQM       | SQFT | SQM  | SQFT | SQM    | SQFT      |
| 402         | 115.94    | 1248 | 9.87 | 106  | 125.81 | 1354      |
|             |           |      |      |      |        |           |

### 2 BEDROOM

## APARTMENT TYPE A

LEVEL 4









| UNIT<br>NO. | SUI<br>AR |      |      | CONY | TOTAL<br>AREA |      |
|-------------|-----------|------|------|------|---------------|------|
|             | SQM       | SQFT | SQM  | SQFT | SQM           | SQFT |
| 409         | 115.98    | 1248 | 9.64 | 104  | 125.62        | 1352 |
|             |           |      |      |      |               |      |

Disclaimer: Plans, details and unit orientation included are indicative only and are subject to change by the developer/seller at its sole discretion without notice and/or liability. All images, including features, finishes, furnishings, view and scale are illustrative only. Final areas, orientation, dimensions, layout and materials may differ from those stated.

#### APARTMENT TYPE A

LEVEL 5









| UNIT<br>NO. | SUI<br>AR |