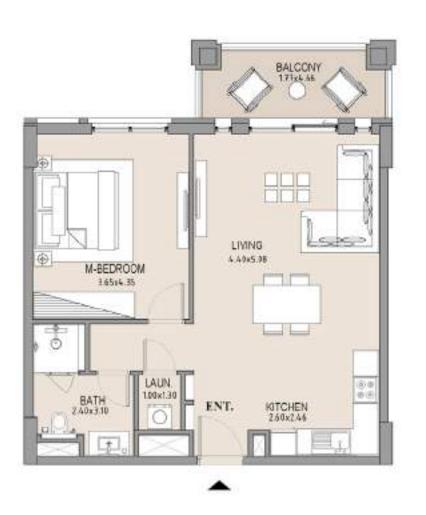

#### APARTMENT TYPE A

LEVEL 4

| UNIT<br>NO. | SUITE<br>AREA |      |      | CONY | TOTAL<br>AREA |      |
|-------------|---------------|------|------|------|---------------|------|
|             | SQM           | SQFT | SQM  | SQFT | SQM           | SQFT |
| 406         | 63.75         | 686  | 8.19 | 88   | 71.94         | 774  |
|             |               |      |      |      |               |      |