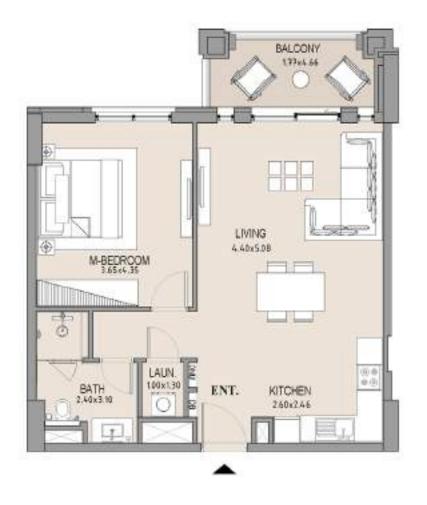

### APARTMENT TYPE A

LEVEL 1

| UNIT<br>NO. | SUITE<br>AREA |      | BALCONY<br>AREA |      | TOTAL<br>AREA |      |
|-------------|---------------|------|-----------------|------|---------------|------|
|             | SQM           | SQFT | SQM             | SQFT | SQM           | SQFT |
| 104         | 63.75         | 686  | 8.19            | 88   | 71.94         | 774  |
|             |               |      |                 |      |               |      |

#### APARTMENT TYPE A

LEVEL 1

|  | INIT<br>NO. | SUITE<br>AREA |      | BALCONY<br>AREA |      | TOTAL<br>AREA |      |
|--|-------------|---------------|------|-----------------|------|---------------|------|
|  |             | SQM           | SQFT | SQM             | SQFT | SQM           | SQFT |
|  | 105         | 63.75         | 686  | 8.19            | 88   | 71.94         | 774  |
|  |             |               |      |                 |      |               |      |

#### 1 BEDROOM