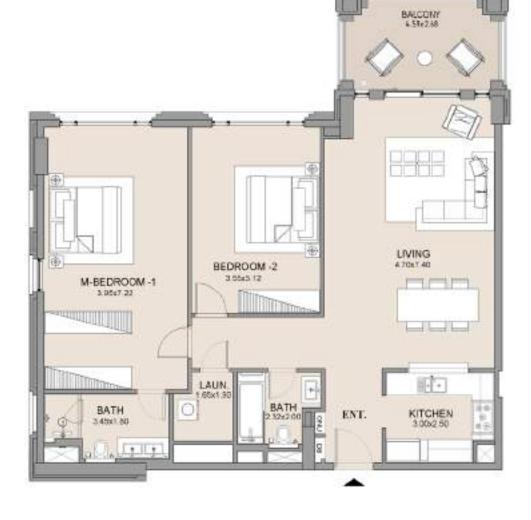

### APARTMENT TYPE A1

LEVEL 1

| UNIT<br>NO. | SUI    |      |       | CONY |        | TAL  |
|-------------|--------|------|-------|------|--------|------|
|             | SQM    | SQFT | SQM   | SQFT | SQM    | SQF  |
| 101         | 119.23 | 1283 | 11.51 | 124  | 130.74 | 1407 |
|             |        |      |       |      |        |      |

#### 2 BEDROOM