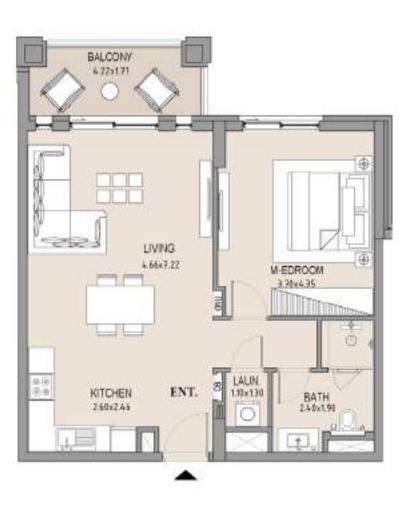

# APARTMENT TYPE A LEVEL 6

| UNIT<br>NO. | SUITE<br>AREA |      |      | CONY | TOTAL<br>AREA |      |
|-------------|---------------|------|------|------|---------------|------|
|             | SQM           | SQFT | SQM  | SQFT | SQM           | SQFT |
| 603         | 63.75         | 686  | 8.19 | 88   | 71.94         | 774  |
|             |               |      |      |      |               |      |

### APARTMENT TYPE A

LEVEL 6

|   | UNIT<br>NO. | SUITE<br>AREA |      |      | CONY | TOTAL<br>AREA |      |
|---|-------------|---------------|------|------|------|---------------|------|
|   |             | SQM           | SQFT | SQM  | SQFT | SQM           | SQFT |
|   | 604         | 63.75         | 686  | 8.19 | 88   | 71.94         | 774  |
| 1 |             |               |      |      |      |               |      |

# APARTMENT TYPE A LEVEL 6

| UNI |   | SUI   |      |      | CONY | TO <sup>*</sup> |      |
|-----|---|-------|------|------|------|-----------------|------|
|     |   | SQM   | SQFT | SQM  | SQFT | SQM             | SQFT |
| 60  | 5 | 63.71 | 686  | 7.38 | 79   | 71.09           | 765  |
|     |   |       |      |      |      |                 |      |

# APARTMENT TYPE A LEVEL 6

| UNIT<br>NO. | SUITE<br>AREA |      |      | CONY | TOTAL<br>AREA |      |
|-------------|---------------|------|------|------|---------------|------|
|             | SQM           | SQFT | SQM  | SQFT | SQM           | SQFT |
| 608         | 63.94         | 688  | 7.83 | 84   | 71.77         | 773  |
|             |               |      |      |      |               |      |