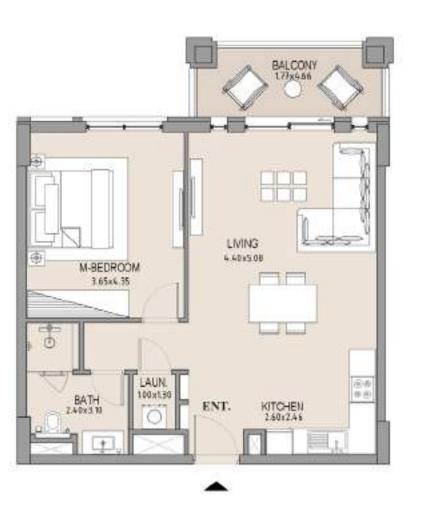

#### APARTMENT TYPE A LEVEL 2

| 200 |    |
|-----|----|
|     | B: |
| B1  |    |

| UNIT<br>NO. | SUITE<br>AREA |      | BALCONY<br>AREA |      | TOTAL<br>AREA |      |
|-------------|---------------|------|-----------------|------|---------------|------|
|             | SQM           | SQFT | SQM             | SQFT | SQM           | SQFT |
| 207         | 63.71         | 686  | 7.38            | 79   | 71.09         | 765  |
|             |               |      |                 |      |               |      |