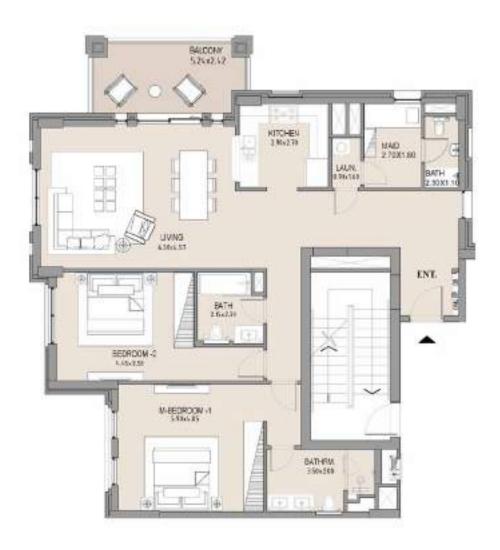

### 3 BEDROOM

### APARTMENT TYPE B

LEVEL 1

LEVEL 01

Disclaimer: Plans, details and unit orientation included are indicative only and are subject to change by the developer/seller at its sole discretion without notice and/or liability. All images, including features, finishes, furnishings, view and scale are illustrative only. Final areas, orientation, dimensions, layout and materials may differ from those stated.