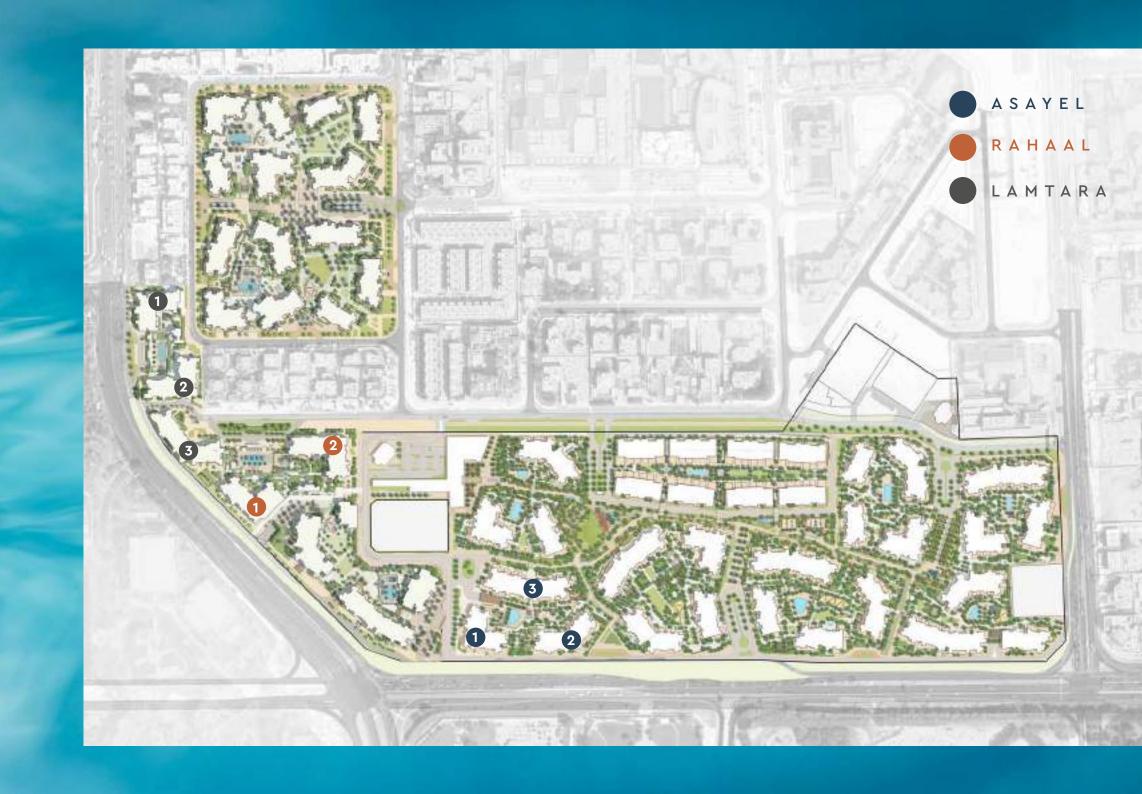

each Hotel, major shopping malls, public transport links and schools.







Sheikh Zayed Road

Al Zahra Hospital Dubai

**Emirates Mal** 

Jumeirah Street

madinat

jumeirah

living



**20 MINUTE DRIVE** Dubai International Airport



**20 MINUTE DRIVE** Global Village



# Community Come home to a welcoming neighbourhood

A central pedestrian walkway meanders through Madinat Jumeirah Living, providing access to private community entrances. Communal roof terraces with BBQ areas also offer magnificent views of Madinat Jumeirah, Burj Al Arab and the sea, while facilities include:



DAY CARE CENTRES



PLAY AREAS



FITNESS CENTRES



SWIMMING POOLS



PARKS AND OPEN SPACES



DIRECT AIRCONDITIONED
FOOTBRIDGE CONNECTED
TO MADINAT JUMEIRAH
RESORT



### Madinat Jumeirah living Master Plan





### APARTMENT TYPE A

LEVEL 1









| UNIT<br>NO. | SUITE<br>AREA |      | BALCONY<br>AREA |      | TOTAL<br>AREA |      |
|-------------|---------------|------|-----------------|------|---------------|------|
|             | SQM           | SQFT | SQM             | SQFT | SQM           | SQFT |
| 104         | 63.75         | 686  | 8.19            | 88   | 71.94         | 774  |
|             |               |      |                 |      |               |      |

#### APARTMENT TYPE A

LEVEL 1









|  | INIT<br>NO. | SUITE<br>AREA |      | BALCONY<br>AREA |      | TOTAL<br>AREA |      |
|--|-------------|---------------|------|-----------------|------|---------------|------|
|  |             | SQM           | SQFT | SQM             | SQFT | SQM           | SQFT |
|  | 105