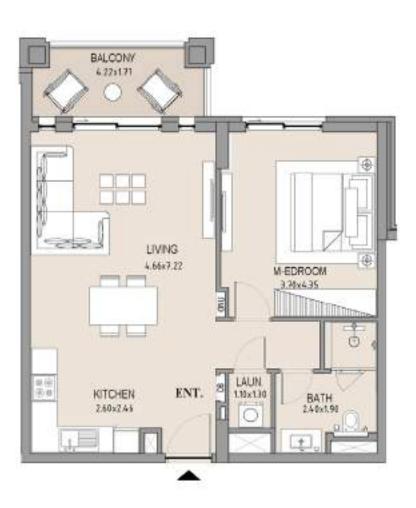

#### APARTMENT TYPE A LEVEL 5

| $_{2}\otimes_{\circ}$ |      |
|-----------------------|------|
|                       | B2 { |
|                       | { }  |
| B1                    |      |

| UNIT<br>NO. | SUITE<br>AREA |      | BALCONY<br>AREA |      | TOTAL<br>AREA |      |
|-------------|---------------|------|-----------------|------|---------------|------|
|             | SQM           | SQFT | SQM             | SQFT | SQM           | SQFT |
| 507         | 63.71         | 686  | 7.38            | 79   | 71.09         | 765  |
|             |               |      |                 |      |               |      |