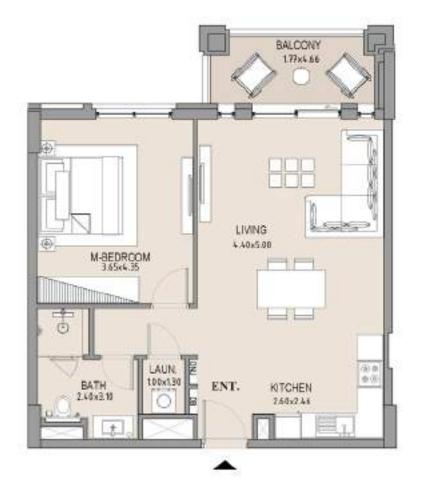

#### APARTMENT TYPE A LEVEL 1

| 100 |  |
|-----|--|
|     |  |
| B1  |  |

| UNIT<br>NO. | SUITE<br>AREA |      | BALCONY<br>AREA |      | TOTAL<br>AREA |      |
|-------------|---------------|------|-----------------|------|---------------|------|
|             | SQM           | SQFT | SQM             | SQFT | SQM           | SQFT |
| 106         | 63.71         | 686  | 7.38            | 79   | 71.09         | 765  |
|             |               |      |                 |      |               |      |