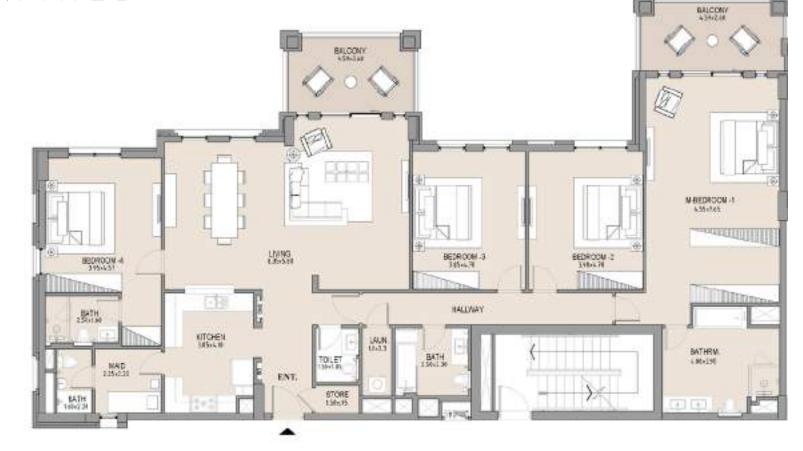

# APARTMENT TYPE C LEVEL 4

| UNIT<br>NO. | SUI<br>AR |      |       | CONY | TOTAL<br>AREA |      |
|-------------|-----------|------|-------|------|---------------|------|
|             | SQM       | SQFT | SQM   | SQFT | SQM           | SQFT |
| 408         | 130.86    | 1409 | 12.03 | 129  | 142.89        | 1538 |
|             |           |      |       |      |               |      |