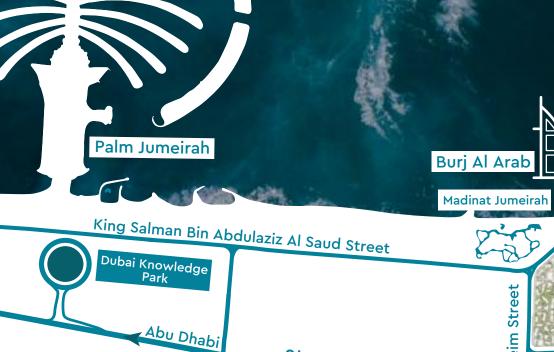

### Connectivity Come home to having everything at your doorstep

Located 20 minutes from Dubai International Airport, and nestled in Madinat Jumeirah, Madinat Jumeirah Living is also just a few minutes from Dubai Media City, Dubai Internet City, Palm Jumeirah and Dubai Marina. It is adjacent to Burj Al Arab, Wild Wadi Waterpark™, Jumeirah Beach Hotel, major shopping malls, public transport links and schools.

Sheikh Zayed Road

Al Zahra Hospital Dubai

**Emirates Mal** 

Jumeirah Street

madinat

jumeirah

living

**20 MINUTE DRIVE** Dubai International Airport

**20 MINUTE DRIVE** Global Village