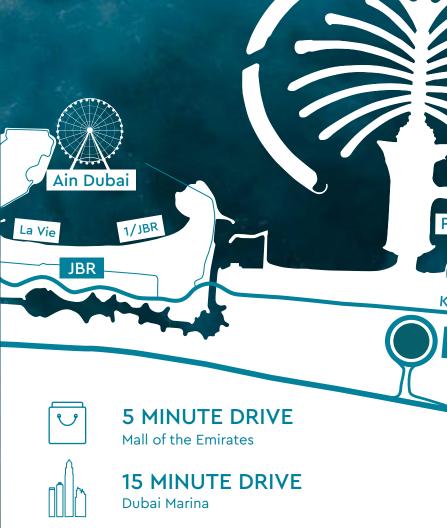

### Connectivity Come home to having everything at your doorstep

Located 20 minutes from Dubai International Airport, and nestled in Madinat Jumeirah, Madinat Jumeirah Living is also just a few minutes from Dubai Media City, Dubai Internet City, Palm Jumeirah and Dubai Marina. It is adjacent to Burj Al Arab, Wild Wadi Waterpark™, Jumeirah Beach Hotel, major shopping malls, public transport links and schools.

Sheikh Zayed Road

Al Zahra Hospital Dubai

**Emirates Mal** 

Jumeirah Street

madinat

jumeirah

living

**20 MINUTE DRIVE** Dubai International Airport

**20 MINUTE DRIVE** Global Village