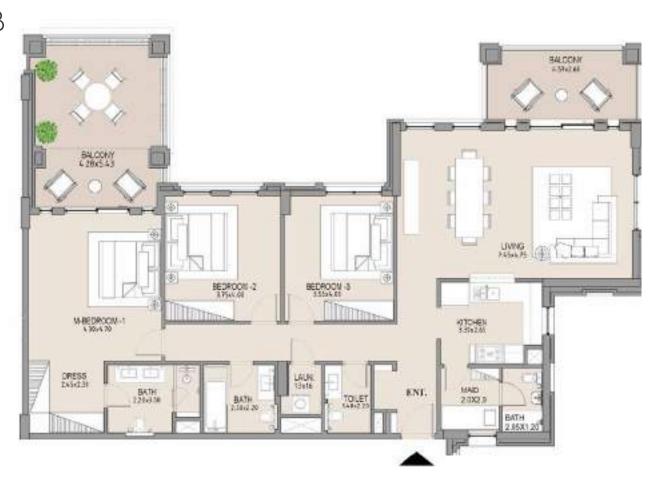

### APARTMENT TYPE B

LEVEL 2

| UNIT<br>NO. | SUITE<br>AREA |      | BALCONY<br>AREA |      | TO'    | TAL  |
|-------------|---------------|------|-----------------|------|--------|------|
|             | SQM           | SQFT | SQM             | SQFT | SQM    | SQFT |
| 204         | 151.67        | 1633 | 34.78           | 374  | 186.45 | 2007 |
|             |               |      |                 |      |        |      |