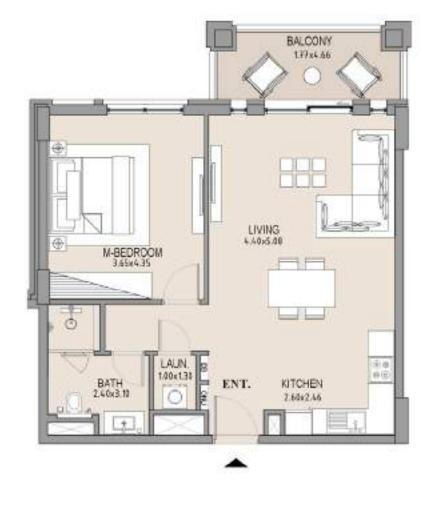

# APARTMENT TYPE A LEVEL 4

| UNIT<br>NO. | SUI<br>AR |      | BALCONY<br>AREA |      | TOTAL<br>AREA |      |
|-------------|-----------|------|-----------------|------|---------------|------|
|             | SQM       | SQFT | SQM             | SQFT | SQM           | SQFT |
| 405         | 63.75     | 686  | 8.19            | 88   | 71.94         | 774  |
|             |           |      |                 |      |               |      |

Disclaimer: Plans, details and unit orientation included are indicative only and are subject to change by the developer/seller at its sole discretion without notice and/or liability. All images, including features, finishes, furnishings, view and scale are illustrative only. Final areas, orientation, dimensions, layout and materials may differ from those stated.