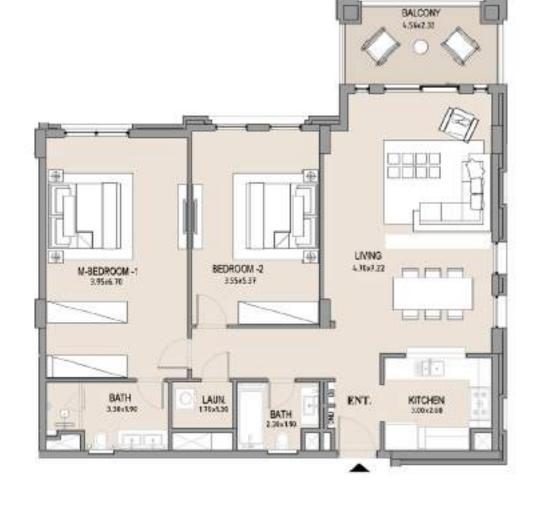

|      |       |      |        |      |

Disclaimer: Plans, details and unit orientation included are indicative only and are subject to change by the developer/seller at its sole discretion without notice and/or liability. All images, including features, finishes, furnishings, view and scale are illustrative only. Final areas, orientation, dimensions, layout and materials may differ from those stated.

#### APARTMENT TYPE A

LEVEL 3









| UNIT<br>NO. | 0.00   | SUITE |      | BALCONY<br>AREA |        | TAL  |
|-------------|--------|-------|------|-----------------|--------|------|
|             | SQM    | SQFT  | SQM  | SQFT            | SQM    | SQFI |
| 301         | 116 00 | 1249  | 9.49 | 102             | 125.49 | 1351 |

#### 2 BEDROOM

#### APARTMENT TYPE A

LEVEL 3









| UNIT<br>NO. | SUITE<br>AREA |      | BALCONY<br>AREA |      | TOTAL<br>AREA |      |
|-------------|---------------|------|-----------------|------|---------------|------|
|             | SQM           | SQFT | SQM             | SQFT | SQM           | SQFT |
| 302         | 115.94        | 1248 | 9.87            | 106  | 125.81        | 1354 |
|             |               |      |                 |      |               |      |

Disclaimer: Plans, details and unit orientation included are indicative only and are subject to change by the developer/seller at its sole discretion without notice and/or liability. All images, including features, finishes, furnishings, view and scale are illustrative only. Final areas, orientation, dimensions, layout and materials may differ from those sta