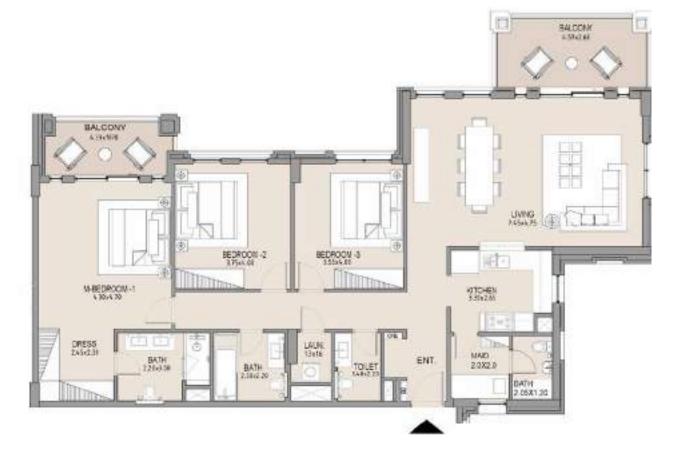

### 4 BEDROOM

APARTMENT TYPE B

LEVEL 5

| UNIT<br>NO. | SUITE<br>AREA |      | BALCONY<br>AREA |      | TOTAL<br>AREA |      |
|-------------|---------------|------|-----------------|------|---------------|------|
|             | SQM           | SQFT | SQM             | SQFT | SQM           | SQFT |
| 503         | 223.66        | 2407 | 23.63           | 254  | 247.29        | 2662 |
|             |               |      |                 |      |               |      |