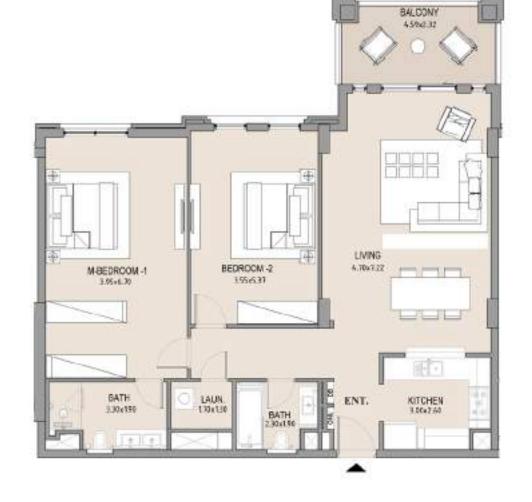

# APARTMENT TYPE A LEVEL 4

| UNIT<br>NO. | SUI<br>AR |      | BALCONY<br>AREA |      | TOTAL<br>AREA |      |
|-------------|-----------|------|-----------------|------|---------------|------|
|             | SQM       | SQFT | SQM             | SQFT | SQM           | SQFT |
| 405         | 63.75     | 686  | 8.19            | 88   | 71.94         | 774  |
|             |           |      |                 |      |               |      |

Disclaimer: Plans, details and unit orientation included are indicative only and are subject to change by the developer/seller at its sole discretion without notice and/or liability. All images, including features, finishes, furnishings, view and scale are illustrative only. Final areas, orientation, dimensions, layout and materials may differ from those stated.

#### APARTMENT TYPE A

LEVEL 4

| UNIT<br>NO. | SUITE<br>AREA |      |      | CONY | TOTAL<br>AREA |      |
|-------------|---------------|------|------|------|---------------|------|
|             | SQM           | SQFT | SQM  | SQFT | SQM           | SQFT |
| 406         | 63.75         | 686  | 8.19 | 88   | 71.94         | 774  |
|             |               |      |      |      |               |      |