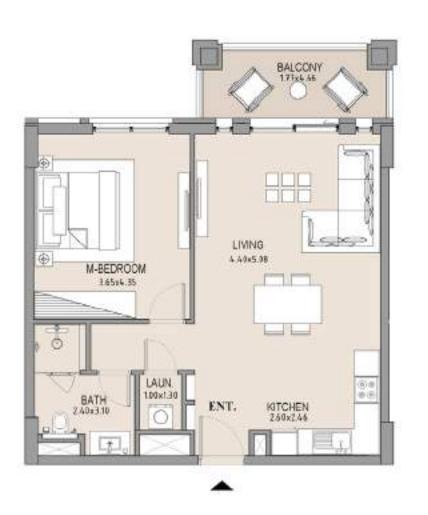

### APARTMENT TYPE A

LEVEL 1

| UNIT<br>NO. | SUITE<br>AREA |      | BALCONY<br>AREA |      | TOTAL<br>AREA |      |
|-------------|---------------|------|-----------------|------|---------------|------|
|             | SQM           | SQFT | SQM             | SQFT | SQM           | SQFT |
| 104         | 63.75         | 686  | 8.19            | 88   | 71.94         | 774  |
|             |               |      |                 |      |               |      |

#### APARTMENT TYPE A

LEVEL 1

|  | INIT<br>NO. | SUITE<br>AREA |      | BALCONY<br>AREA |      | TOTAL<br>AREA |      |
|--|-------------|---------------|------|-----------------|------|---------------|------|
|  |             | SQM           | SQFT | SQM             | SQFT | SQM           | SQFT |
|  | 105         | 63.75         | 686  | 8.19            | 88   | 71.94         | 774  |
|  |             |               |      |                 |      |               |      |

#### APARTMENT TYPE A LEVEL 1

| 100 |  |
|-----|--|
|     |  |
| B1  |  |

| UNIT<br>NO. | SUITE<br>AREA |      | BALCONY<br>AREA |      | TOTAL<br>AREA |      |
|-------------|---------------|------|-----------------|------|---------------|------|
|             | SQM           | SQFT | SQM             | SQFT | SQM           | SQFT |
| 106         | 63.71         | 686  | 7.38            | 79   | 71.09         | 765  |
|             |               |      |                 |      |               |      |