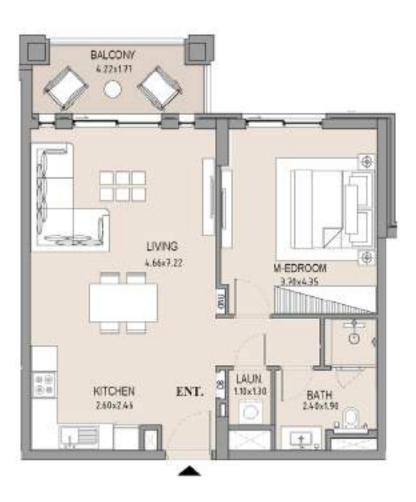

### APARTMENT TYPE A

LEVEL 1

| UNIT<br>NO. | SUITE<br>AREA |      | BALCONY<br>AREA |      | TOTAL<br>AREA |      |
|-------------|---------------|------|-----------------|------|---------------|------|
|             | SQM           | SQFT | SQM             | SQFT | SQM           | SQFT |
| 104         | 63.75         | 686  | 8.19            | 88   | 71.94         | 774  |
|             |               |      |                 |      |               |      |

#### APARTMENT TYPE A

LEVEL 1

|  | INIT<br>NO. | SUITE<br>AREA |      | BALCONY<br>AREA |      | TOTAL<br>AREA |      |
|--|-------------|---------------|------|-----------------|------|---------------|------|
|  |             | SQM           | SQFT | SQM             | SQFT | SQM           | SQFT |
|  | 105         | 63.75         | 686  | 8.19            | 88   | 71.94         | 774  |
|  |             |               |      |                 |      |               |      |

#### 1 BEDROOM