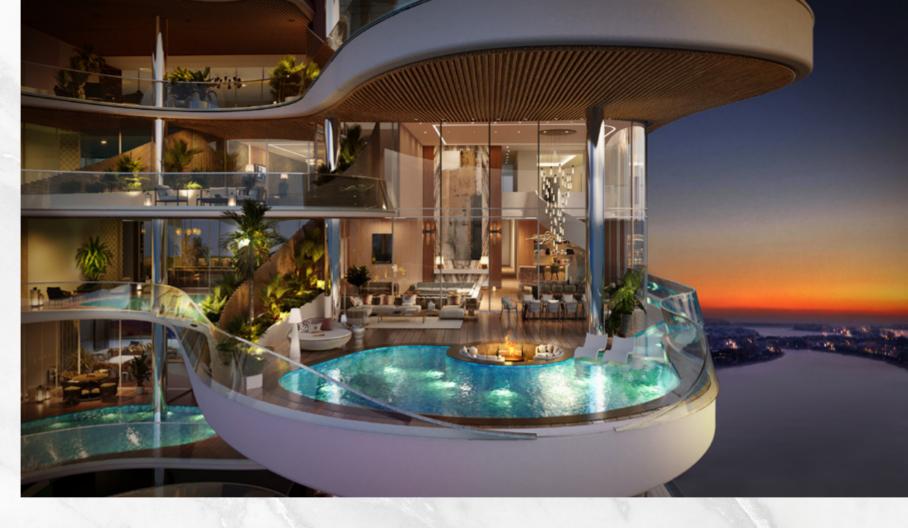

giving the building a wave-like and integrated architectural character. One Crescent has 25 luxurious "Villas & Penthouses in the Sky" with stunning views of the Ocean, Burj Al Arab and the Dubai skyline, as well as terraces with private swimming pools and spacious entertainment areas. The entire design employs a simple material palette to embrace the distinctive style and emanates luxury living via its prominent presence in the metropolis.

Each curve on the exterior is placed deliberately to hold the unit pools and green pockets,

### Shaun Killa

Founder - Killa Design

The Residence aims to create a new standard of luxury living, and to make a lasting imprint.

Bringing to life the concept of "Villas in the sky". Inspired by the smooth and rhythmic curves of the Ocean waves. With distinctive features such as infinity edge pools, double height volumes, large terraces. The Residence aims to create a new standard of luxury living, and to make a lasting imprint.

Direct Beach Access

Dedicated Chauffeur Service

Infinity Pools