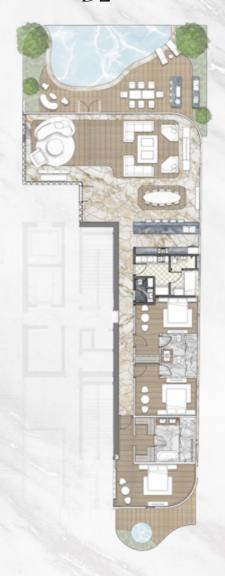

## UNIT AMENITIES

- 01. Living
- 02. Dining
- 03. Show Kitchen
- 04. Boh Kitchen
- 05. Powder Room
- 06. Master Suite
- 07. Master Lounge
- 08. Guest Room 1
- 09. Guest Room 2
- 10. Laundry Room
- 11. Staff Quarters
- 12. Outdoor Terrace
- 13. Private Pool
- 14. Outdoor Dining Area
- 15. Tepanyaki Staton
- 16. Outdoor Seating Area

## UNIT AMENITIES

- 01. Living
- 02. Dining
- 03. Show Kitchen
- 04. Boh Kitchen
- 05. Powder Room
- 06. Master Suite
- 07. Master Lounge
- 08. Guest Room 1
- 09. Guest Room 2
- 10. Guest Room 3
- 11. Laundry Room
- 12. Staff Quarters
- 13. Outdoor Terrace
- 14. Private Pool
- 15. Outdoor Dining Area
- 16. Tepanyaki Staton
- 16. Outdoor Seating Area

## UNIT AMENITIES

- 01. Living
- 02. Dining
- 03. Show Kitchen
- 04. Boh Kitchen
- 05. Powder Room
- 06. Master Suite
- 07. Master Lounge
- 08. Guest Room 1
- 09. Guest Room 2
- 10. Guest Room 3
- 11. Guest Room 4
- 12. Office
- 13. Laundry Room
- 14. Staff Quarters x2
- 15. Outdoor Terrace
- 16. Private Pool
- 14. Outdoor Dining Area
- 15. Tepanyaki Staton
- 16. Outdoor Seating Area