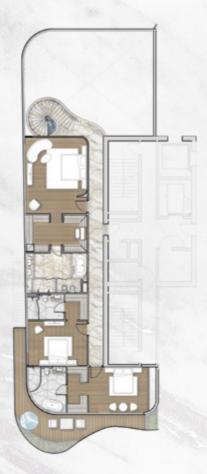

## UNIT AMENITIES

- 01. Living
- 02. Dining
- 03. Show Kitchen
- 04. Boh Kitchen
- 05. Powder Room
- 06. Master Suite
- 07. Master Lounge
- 08. Guest Room 1
- 09. Guest Room 2
- 10. Guest Room 3
- 11. Laundry Room
- 12. Staff Quarters
- 13. Outdoor Terrace
- 14. Private Pool
- 15. Outdoor Dining Area
- 16. Tepanyaki Staton
- 16. Outdoor Seating Area