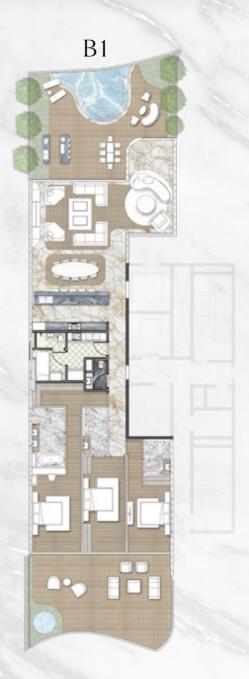

### UNIT DETAILS - TYPE B

| Residences | 2,400 Sq.Ft.                  | 223 Sq.M.             |
|------------|-------------------------------|-----------------------|
| Terrace    | 2,000 Sq.Ft.<br>4,400. Sq.Ft. | 186 Sq.M.<br>409 Sq.M |

| FLO   | FLOOR MAPPING |    |
|-------|---------------|----|
| FLOOR | М             | AP |
| lst   | BI            | BI |