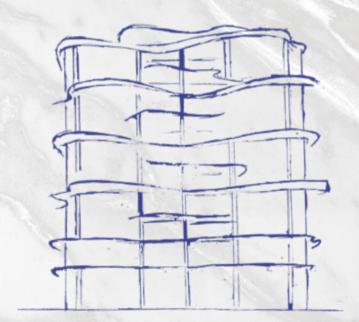

giving the building a wave-like and integrated architectural character. One Crescent has 25 luxurious "Villas & Penthouses in the Sky" with stunning views of the Ocean, Burj Al Arab and the Dubai skyline, as well as terraces with private swimming pools and spacious entertainment areas. The entire design employs a simple material palette to embrace the distinctive style and emanates luxury living via its prominent presence in the metropolis.

Each curve on the exterior is placed deliberately to hold the unit pools and green pockets,