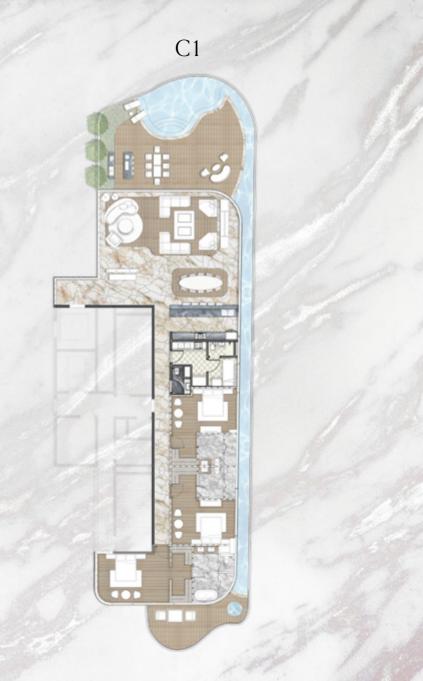

### UNIT DETAILS - TYPE C Corner

| Residences | 2,900 Sq.Ft. | 270 Sq.M. |
|------------|--------------|-----------|
| Terrace    | 1,830 Sq.Ft. | 170 Sq.M. |
| Total      | 4,730 Sq.Ft. | 440 Sq.M  |

| FLOOI | R MAPPING |
|-------|-----------|
| FLOOR | MAP       |
| 1st   |           |