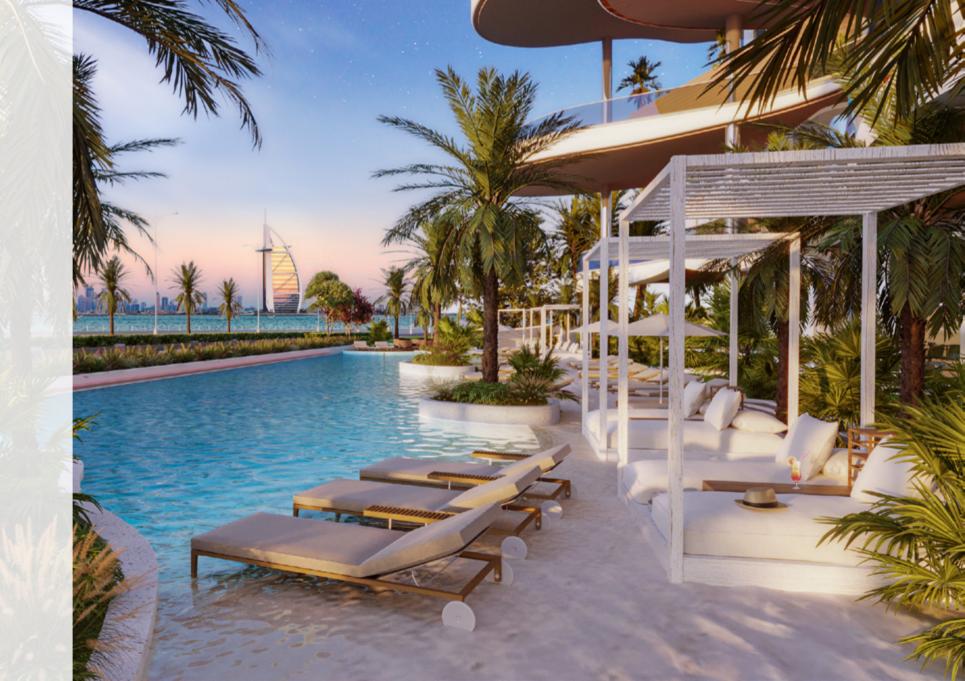

. | 260 Sq.M. |
|------------|--------------|-----------|
| Terrace    | 2,610 Sq.Ft. | 245 Sq.M. |
| Total      | 5,410 Sq.Ft. | 505 Sq.M  |

### UNIT DETAILS - TYPE D2 VIlla

| Total      | 3,750 Sq.Ft. | 350 Sq.M  |  |
|------------|--------------|-----------|--|
| Terrace    | 960 Sq.Ft.   | 90 Sq.M.  |  |
| Residences | 2,790 Sq.Ft. | 260 Sq.M. |  |



| FLOO   | R MAPPING |
|--------|-----------|
| FLOOR  | MAP       |
| Ground |           |

D1



D2



## UNIT AMENITIES

- 01. Living
- 02. Dining
- 03. Show Kitchen
- 04. Boh Kitchen
- 05. Powder Room
- 06. Master Suite
- 07. Master Lounge
- 08. Guest Room 1
- 09. Guest Room 2
- 10. Laundry Room
- 11. Staff Quarters
- 12. Outdoor Terrace
- 13. Private Pool
- 14. Outdoor Dining Area
- 15. Tepanyaki Staton
- 16. Outdoor Seating Area



## BUILDING **AMENITIES**



24 x 7 Luxury Concierge Service



Screening Room



Gym & Yoga Studio



Dedicated Concierge App



Cigar Lounge



World Class Spa



Residents Lounge



Direct Beach Access



Dedicated Chauffeur Service



Infinity Pools



## NE CRESCENT

PALM JUMEIRAH



A NEW WAVE OF LUXURY

### LOCATION

#### LOCATED AT PALM JUMEIRAH

One of the world's most daring developments, the Palm Jumeirah in Dubai is a haven for vacationers. Jutting out into the Arabian Gulf, this artificial archipelago was built in the shape of a palm tree, with a 3-milelong trunk and a fan of fronds lined with luxury villas and five-star hotels.



2 MIN TO ATLANTIS



5 MIN TO NAKHEEL MALL



15 MIN TO BURJ AL ARAB



15 MIN TO DUBAI MARINA



15 MIN TO MALL OF THE EMIRATES



25 MIN TO DUB