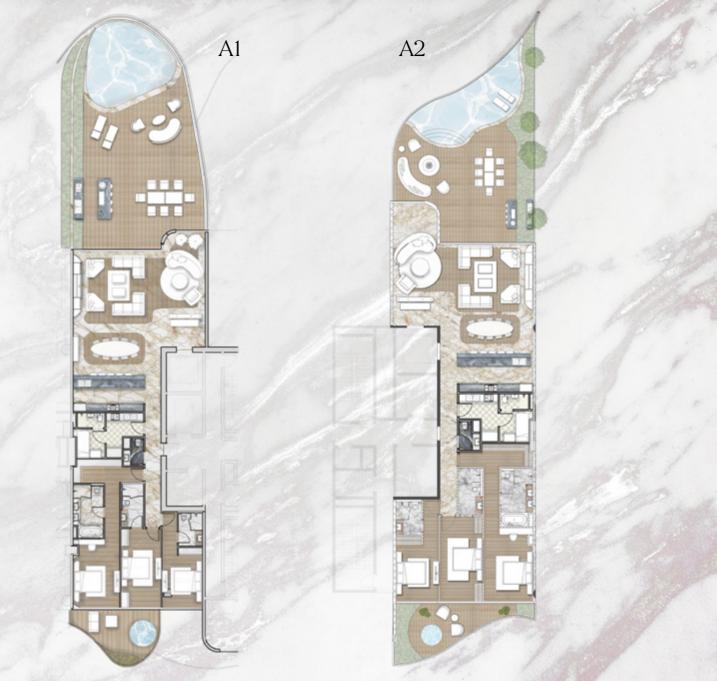

### UNIT DETAILS - TYPE A1

| Residences | 2,400 Sq.Ft. | 223 Sq.M. |
|------------|--------------|-----------|
| Terrace    | 1,800 Sq.Ft. | 168 Sq.M. |
| Total      | 4200 Sq.Ft.  | 391 Sq.M  |

### UNIT DETAILS - TYPE A2

| Total      | 3,820 Sq.Ft. | 355 Sq.M  |  |
|------------|--------------|-----------|--|
| Terrace    | 1,420 Sq.Ft. | 132 Sq.M. |  |
| Residences | 2,400 Sq.Ft. | 223 Sq.M. |  |

| FLO   | FLOOR MAPPING |  |
|-------|---------------|--|
| FLOOR | MAP           |  |
| 3rd   | AI AZ         |  |
| 5th   |               |  |
| 7th   |               |  |
| 9th   |               |  |