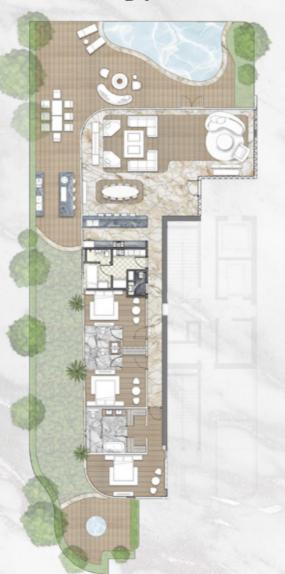

### UNIT DETAILS - TYPE D1 Villa

| Residences | 2,800 Sq.Ft. | 260 Sq.M. |
|------------|--------------|-----------|
| Terrace    | 2,610 Sq.Ft. | 245 Sq.M. |
| Total      | 5,410 Sq.Ft. | 505 Sq.M  |

### UNIT DETAILS - TYPE D2 VIlla

| Total      | 3,750 Sq.Ft. | 350 Sq.M  |  |
|------------|--------------|-----------|--|
| Terrace    | 960 Sq.Ft.   | 90 Sq.M.  |  |
| Residences | 2,790 Sq.Ft. | 260 Sq.M. |  |

| FLOO   | R MAPPING |
|--------|-----------|
| FLOOR  | MAP       |
| Ground |           |

D1

D2