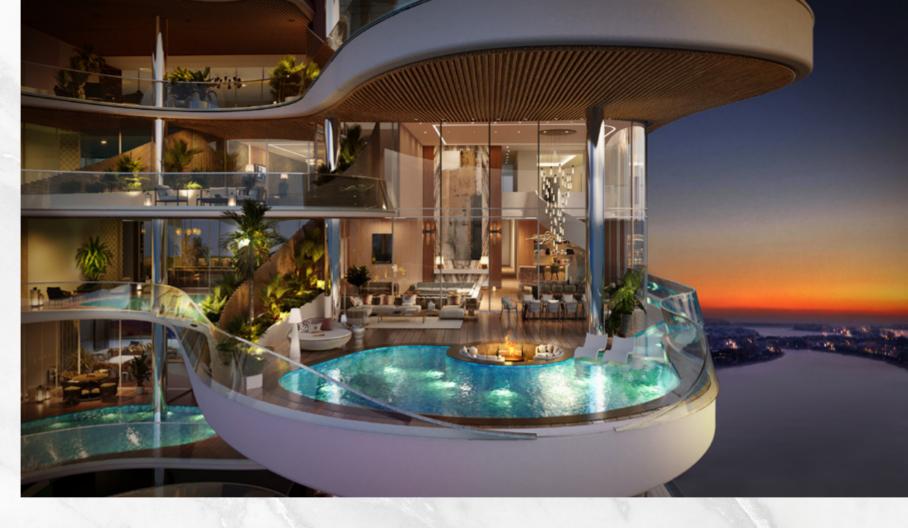

# ARRIVE IN STYLE

A prestigious new landmark in Palm Jumeirah, reserved for the select few. A stunning collection of 3-4 Bedroom Penthouses, 5 Bedroom Sky Villas and 6 Bedroom Sky Mansions, n a contemporary designer edifice. Redefining luxury, amenities, craftsmanship and a lifestyle beyond compare.

giving the building a wave-like and integrated architectural character. One Crescent has 25 luxurious "Villas & Penthouses in the Sky" with stunning views of the Ocean, Burj Al Arab and the Dubai skyline, as well as terraces with private swimming pools and spacious entertainment areas. The entire design employs a simple material palette to embrace the distinctive style and emanates luxury living via its prominent presence in the metropolis.

Each curve on the exterior is placed deliberately to hold the unit pools and green pockets,