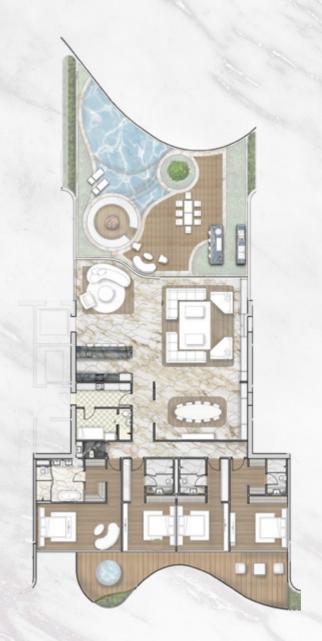

## UNIT AMENITIES

- 01. Living
- 02. Dining
- 03. Show Kitchen
- 04. Boh Kitchen
- 05. Powder Room
- 06. Master Suite
- 07. Master Lounge
- 08. Guest Room 1
- 09. Guest Room 2
- 10. Laundry Room
- 11. Staff Quarters
- 12. Outdoor Terrace
- 13. Private Pool
- 14. Outdoor Dining Area
- 15. Tepanyaki Staton
- 16. Outdoor Seating Area