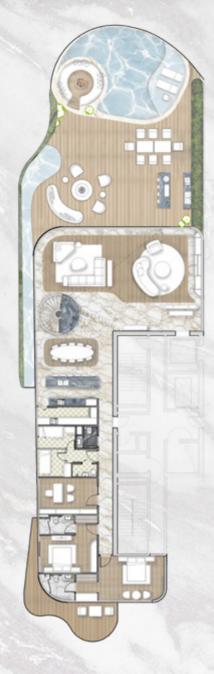

## UNIT AMENITIES

- 01. Living
- 02. Dining
- 03. Show Kitchen
- 04. Boh Kitchen
- 05. Powder Room
- 06. Master Suite
- 07. Master Lounge
- 08. Guest Room 1
- 09. Guest Room 2
- 10. Laundry Room
- 11. Staff Quarters
- 12. Outdoor Terrace
- 13. Private Pool
- 14. Outdoor Dining Area
- 15. Tepanyaki Staton
- 16. Outdoor Seating Area