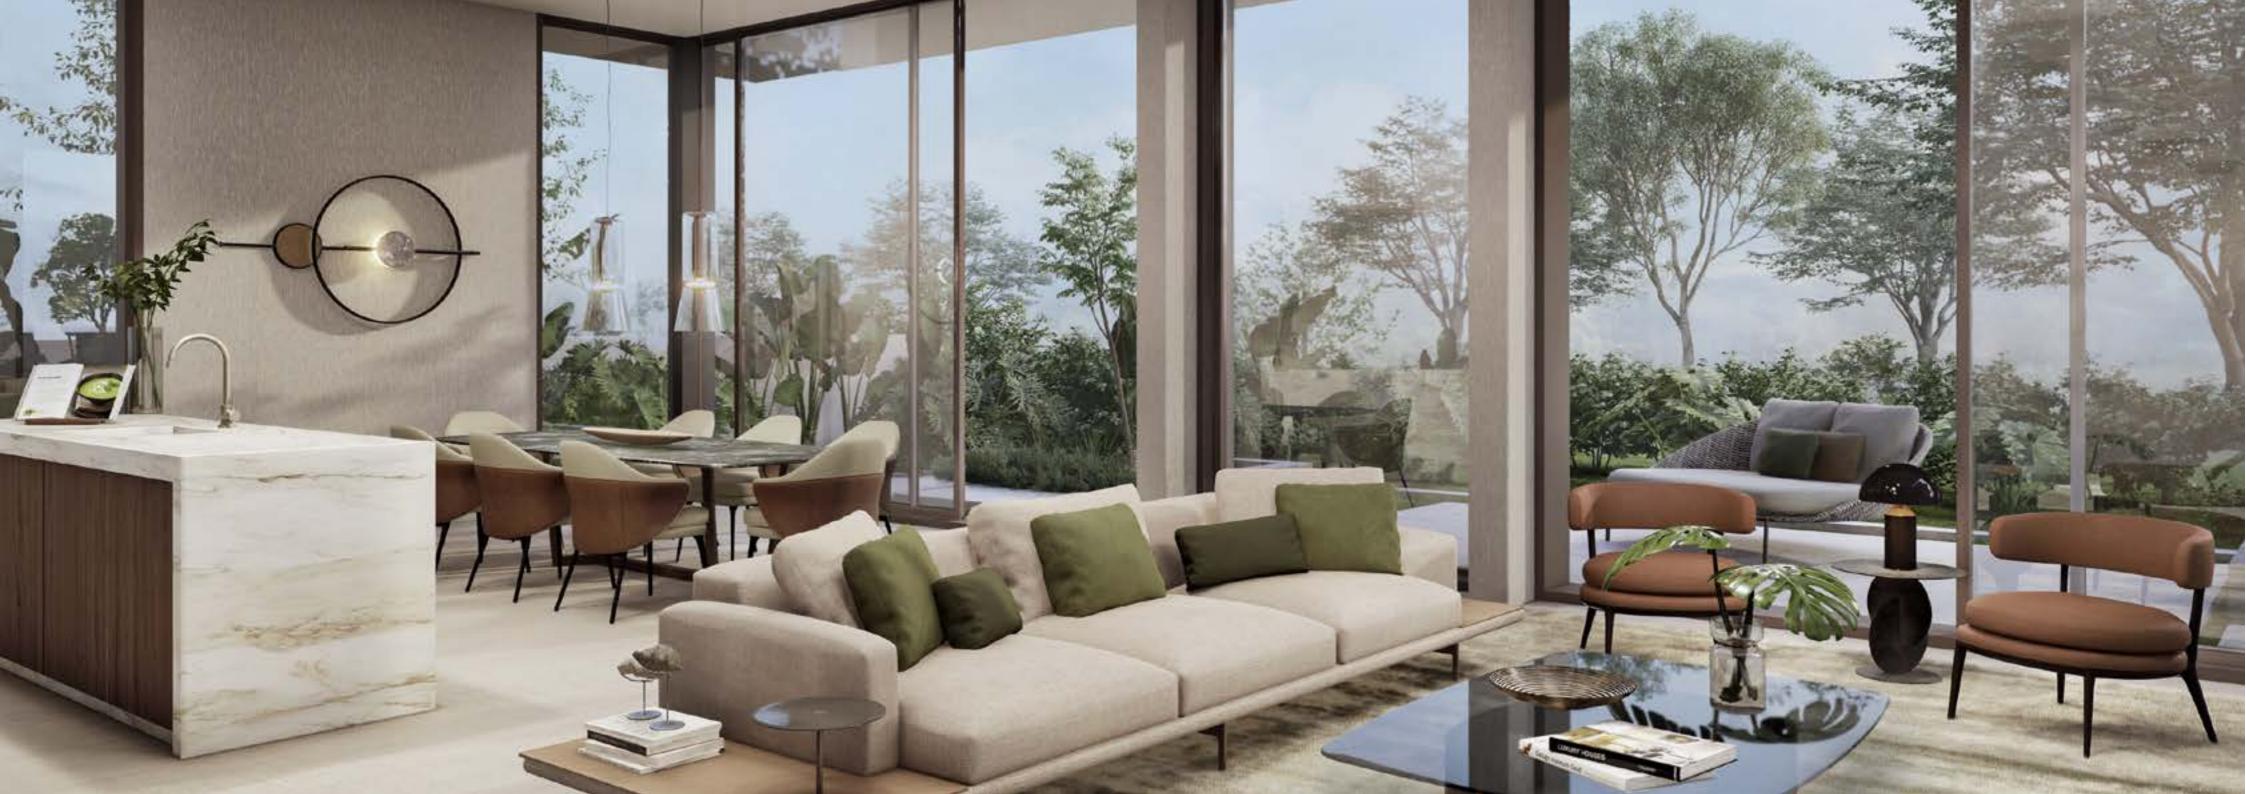

## Where Light & Day Meet

Light, bright and airy design, with glass and heighten ceilings to absorb the daylight throughout.