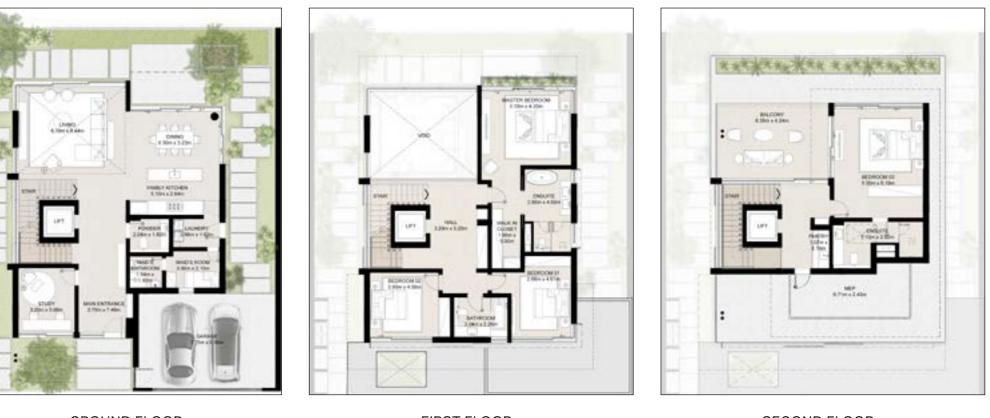

## Three Level – Medium Villa

#### BUA : 476.467 SQM (5129 SQFT)

4BR-S-TYPE-4-G2-V-A (4 BEDROOMS)

GROUND FLOOR

SECOND FLOOR

Disclaimer: Plans, details and unit orientation included are indicative only and are subject to change by the developer/seller at its sole discretion without notice and/or liability. All images, including features, finishes, furnishings, view and scale are illustrative only. Final areas, orientation, dimensions, layout and materials may differ from those stated.

#### BUA : 457.56 SQM (4925 SQFT)

### Three Level Medium Villa

4BR-S-Type-4-G2-V-A (4 BEDROOMS + Study)

GROUND FLOOR

FIRST FLOOR

SECOND FLOOR