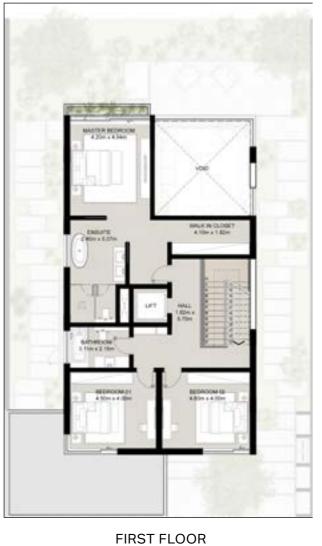

### Three Level Medium Villa

4BR-S-Type-4-G2-V-A (4 BEDROOMS + Study)

GROUND FLOOR

FIRST FLOOR

SECOND FLOOR

#### BUA : 523.96 SQM (5640 SQFT)

4BR-F-TYPE-4-G2-V-A (4 BEDROOMS + FAMILY)

GROUND FLOOR

FIRST FLOOR

SECOND FLOOR

### Three Level Large Villa

5BR-F-TYPE-5-G2-V-A (5 BEDROOMS + FAMILY)

GROUND FLOOR

FIRST FLOOR

SECOND FLOOR