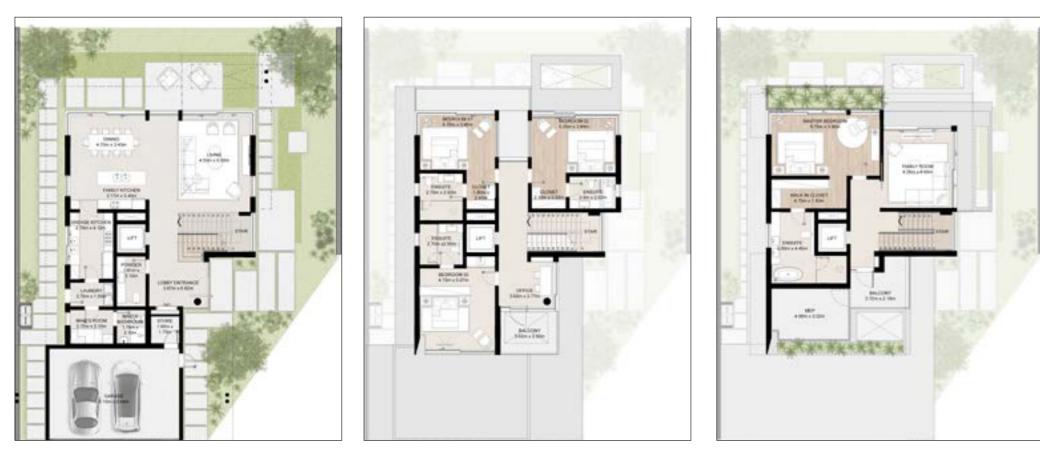

## Three Level – Large Villa

#### BUA : 523.96 SQM (5640 SQFT)

4BR-F-TYPE-4-G2-V-A (4 BEDROOMS + FAMILY)

GROUND FLOOR

FIRST FLOOR

SECOND FLOOR