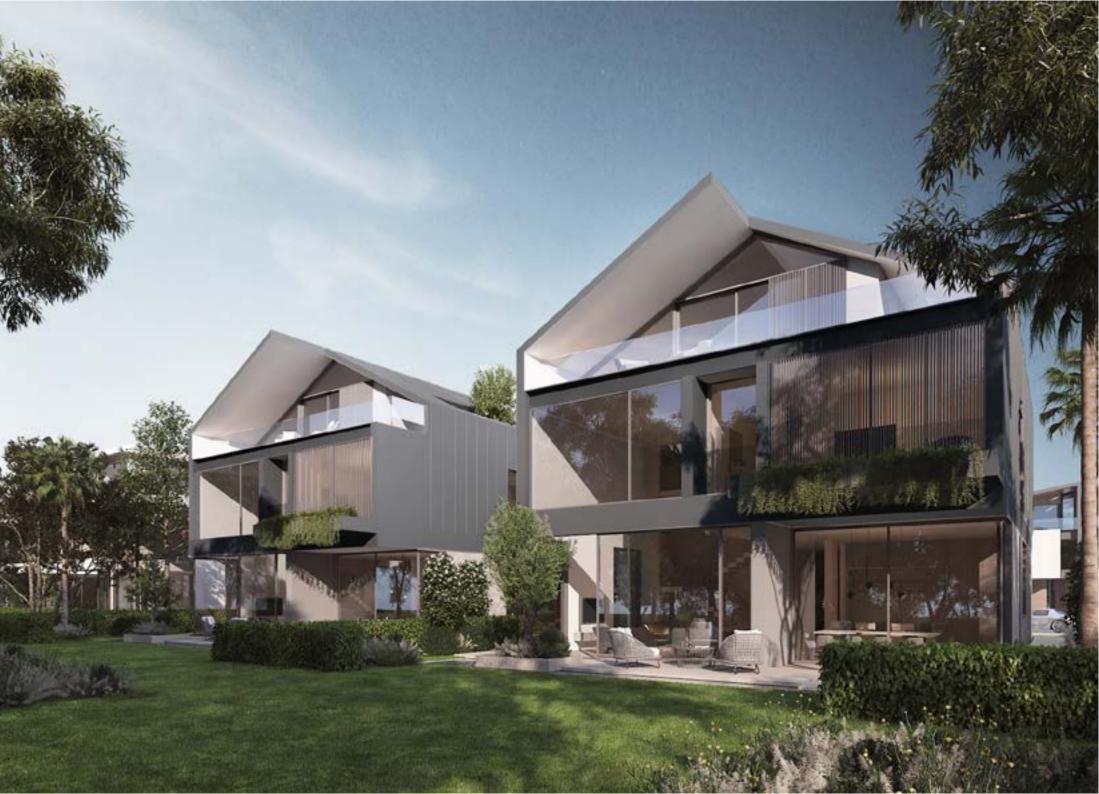

## Where Light & Day Meet

Light, bright and airy design, with glass and heighten ceilings to absorb the daylight throughout.

## Nostalgia Meets Modernity

Designed to flow freely throughout the winding lanes of Nad Al Sheba Gardens yet designed with your modern lifestyle in mind.

Masterplan