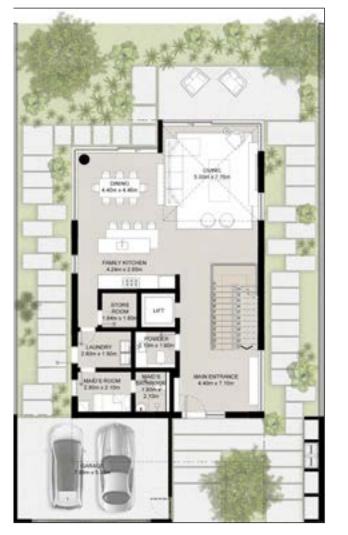

## Three Level – Medium Villa

#### BUA : 476.467 SQM (5129 SQFT)

4BR-S-TYPE-4-G2-V-A (4 BEDROOMS)

GROUND FLOOR

SECOND FLOOR

Disclaimer: Plans, details and unit orientation included are indicative only and are subject to change by the developer/seller at its sole discretion without notice and/or liability. All images, including features, finishes, furnishings, view and scale are illustrative only. Final areas, orientation, dimensions, layout and materials may differ from those stated.

### Three Level Medium Villa

4BR-S-Type-4-G2-V-A (4 BEDROOMS + Study)

GROUND FLOOR

FIRST FLOOR

SECOND FLOOR