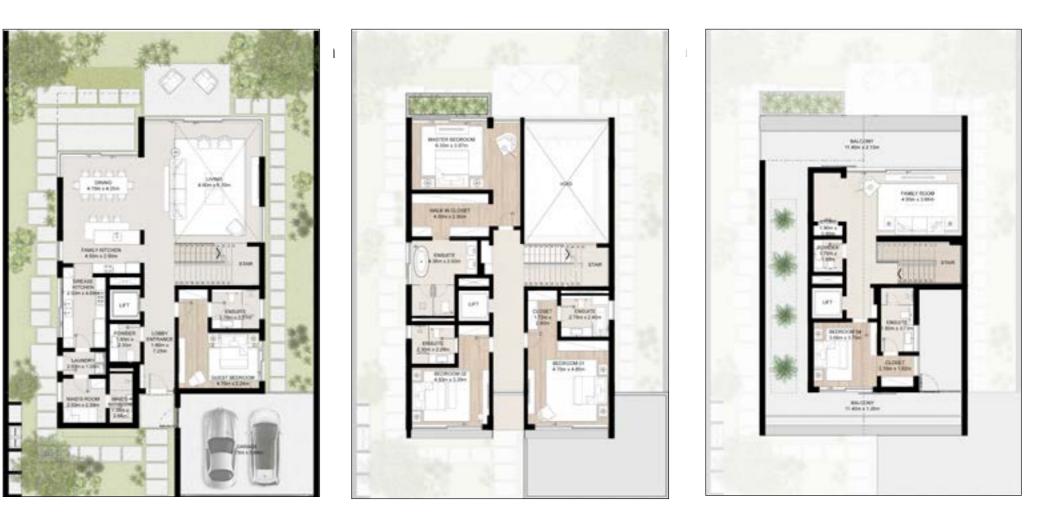

#### BUA : 602.69 SQM (6847 SQFT)

### Three Level Large Villa

5BR-F-TYPE-5-G2-V-A (5 BEDROOMS + FAMILY)

GROUND FLOOR

FIRST FLOOR

SECOND FLOOR