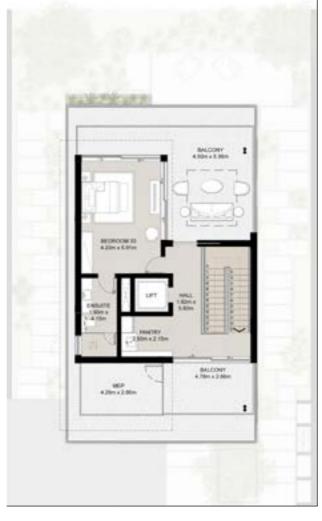

#### BUA : 523.96 SQM (5640 SQFT)

4BR-F-TYPE-4-G2-V-A (4 BEDROOMS + FAMILY)

GROUND FLOOR

FIRST FLOOR

SECOND FLOOR

### Three Level Large Villa

5BR-F-TYPE-5-G2-V-A (5 BEDROOMS + FAMILY)

GROUND FLOOR

FIRST FLOOR

SECOND FLOOR