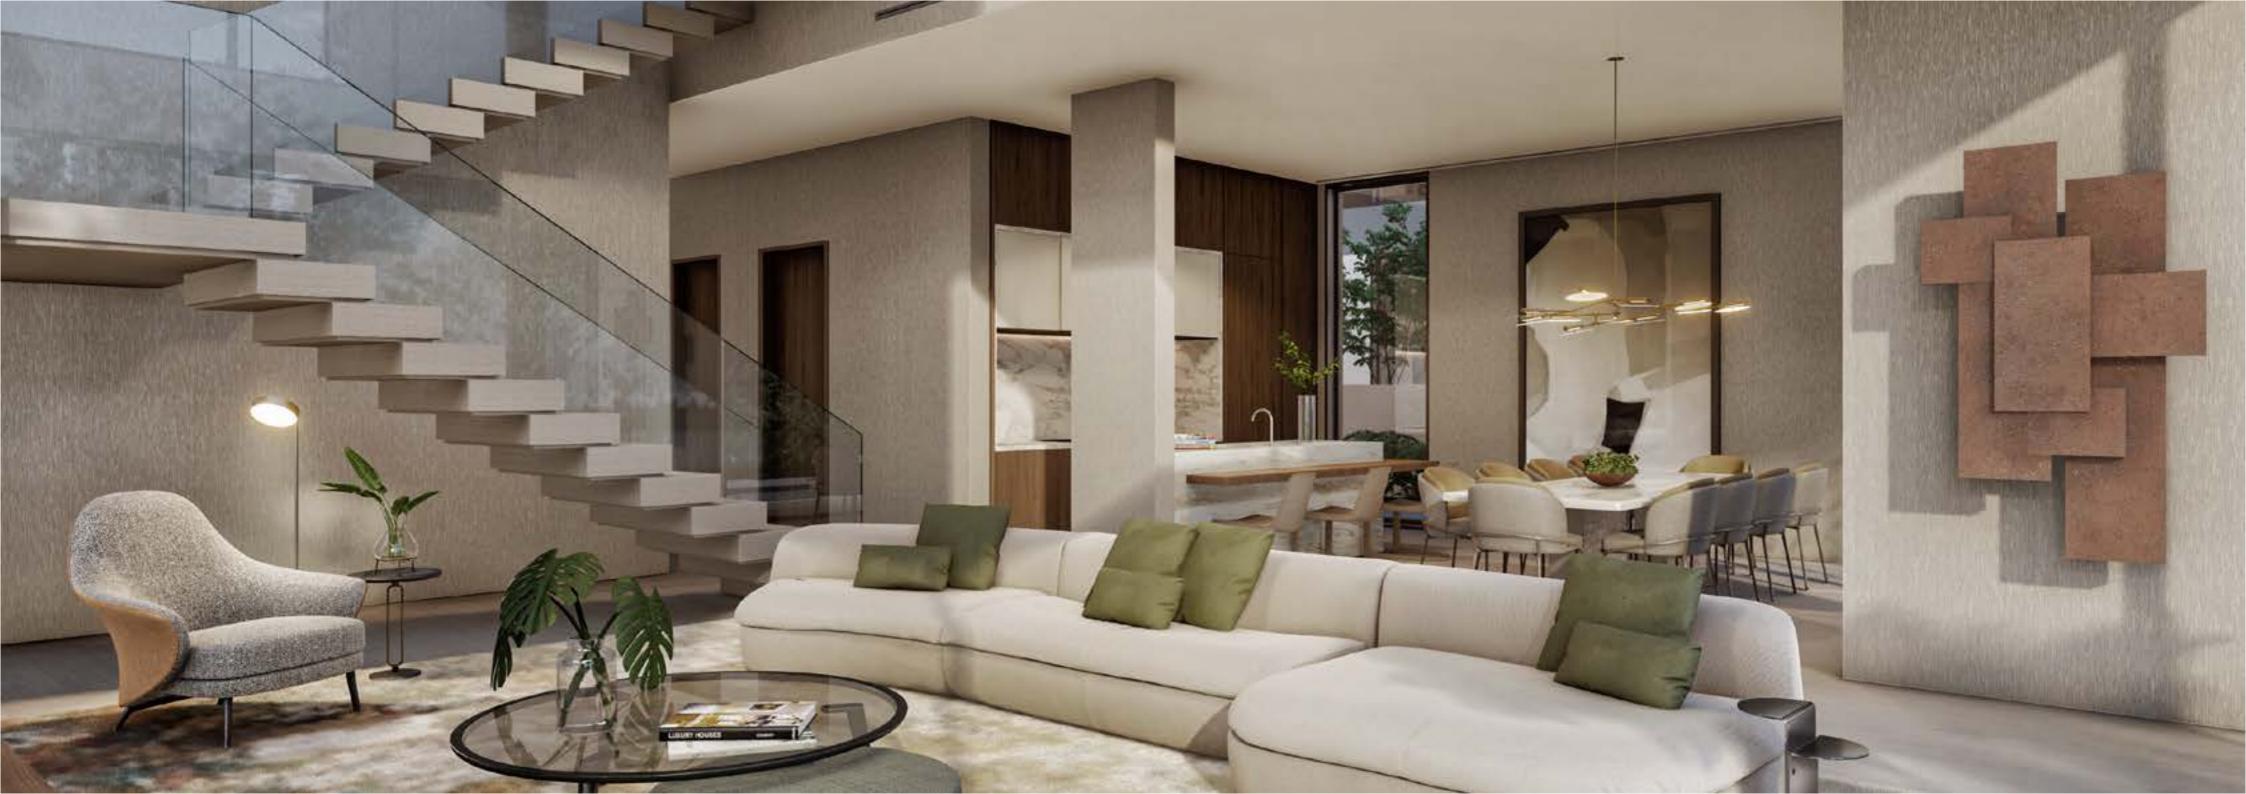

## Where Light & Day Meet

Light, bright and airy design, with glass and heighten ceilings to absorb the daylight throughout.