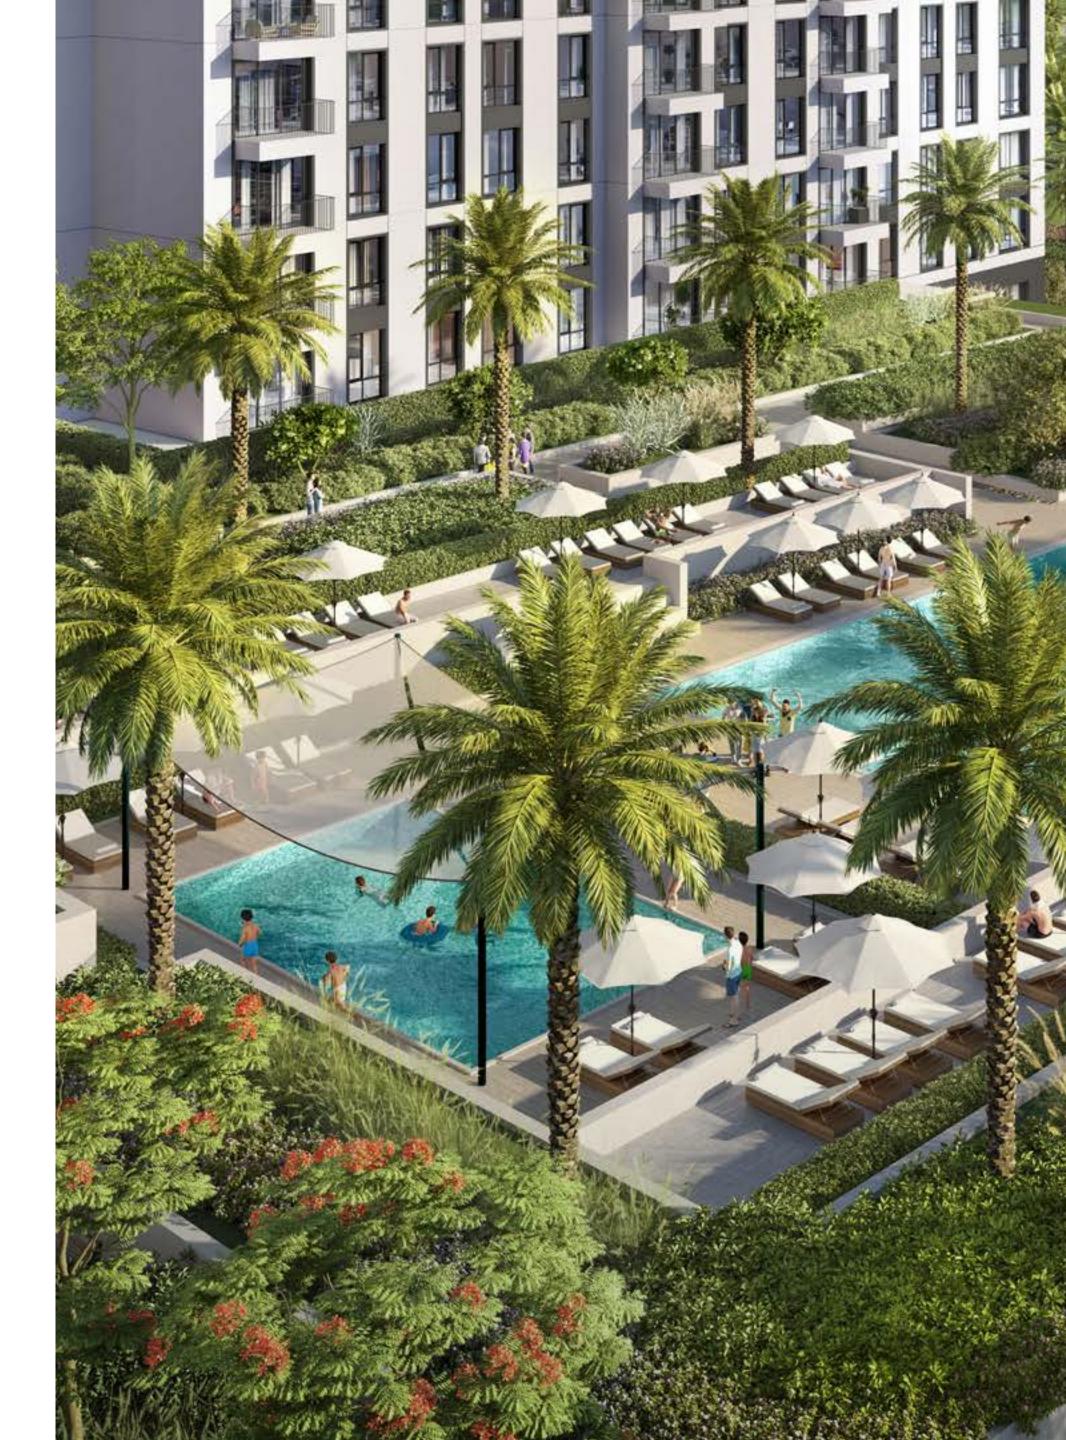

#### **World-Class** Amenities

Park Horizon offers residents world-class amenities and state-of-the-art facilities at every turn, all conveniently located at the centre of a meticulously master-planned community. The ideal home for families, couples and everyone in between, this modern two-tower development has it all.

Multi-Purpose Room

Swimming Kids' Pool Swimming Pool &

Landscaped Podium & Outdoor Areas

Fully Equipped Gym

Direct Access to Dubai Hills Park

13