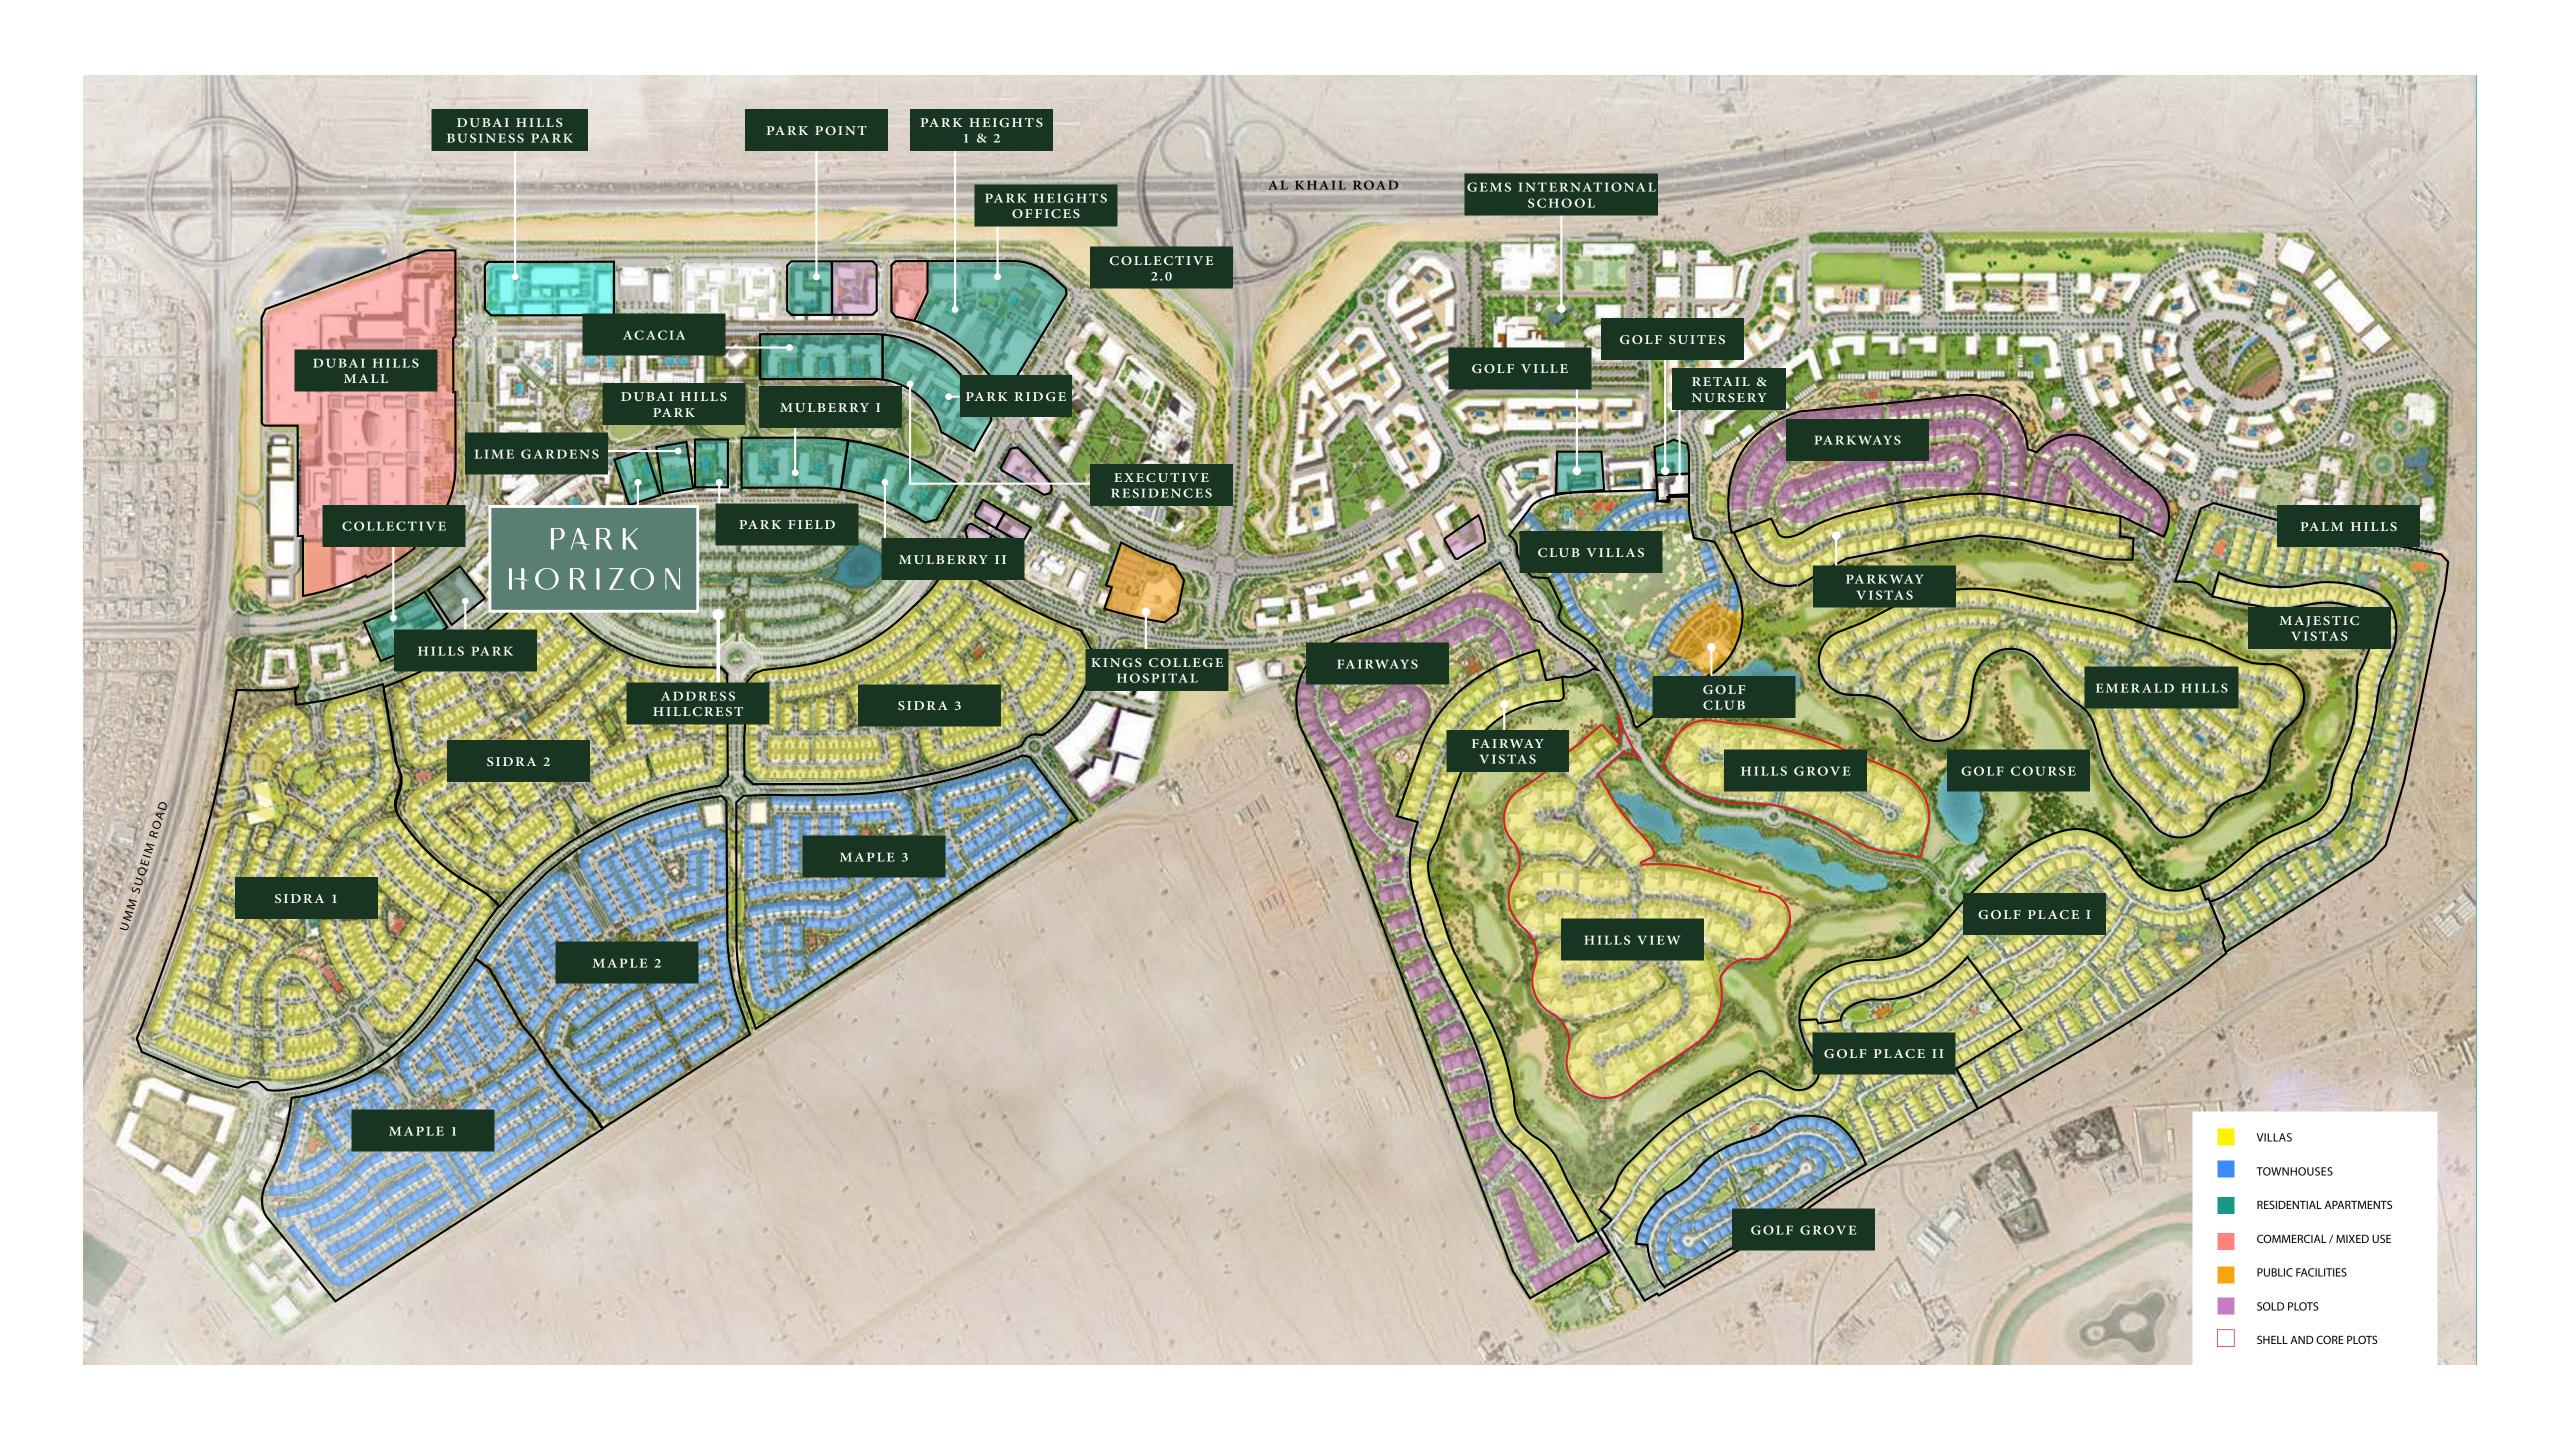

#### **A Community Connected to** Nature

A city within a city – Dubai Hills Estate comprises elegantly planned neighbourhoods of contemporary apartment buildings and villa compounds in a country-village setting.

#### The Green Heart of Dubai

Dubai Hills Estate – the green heart of Dubai – is a first-of-its-kind destination. This masterfully planned, multi-purpose development forms an integral part of the Mohammed Bin Rashid City. Strategically situated between Downtown Dubai and Dubai Marina, flanked by Al Khail Road, the community offers easy access to the city's most popular districts and attractions.

#### **Dubai Hills** Park

Dubai Hills Park is a lush green oasis in the heart of Dubai Hills Estate's southern district. The park encompasses wadi trails, children's play areas, a kids' splash park, sports facilities, an outdoor gym, and much more

#### **Dubai Hills** Mall

Dubai Hills Mall is a destination of endless possibilities. Ideally positioned on the crossroads of Umm Suqeim Road and Al Khail Road, and only a short walk from Park Horizon, the mall grants you:

#### Dubai Hills Golf Club

Dubai Hills Golf Club encompasses 1.2 milion sqm of meticulously manicured fairways, set against the backdrop of Burj Khalifa and Downtown Dubai, with a glorious outward nine.