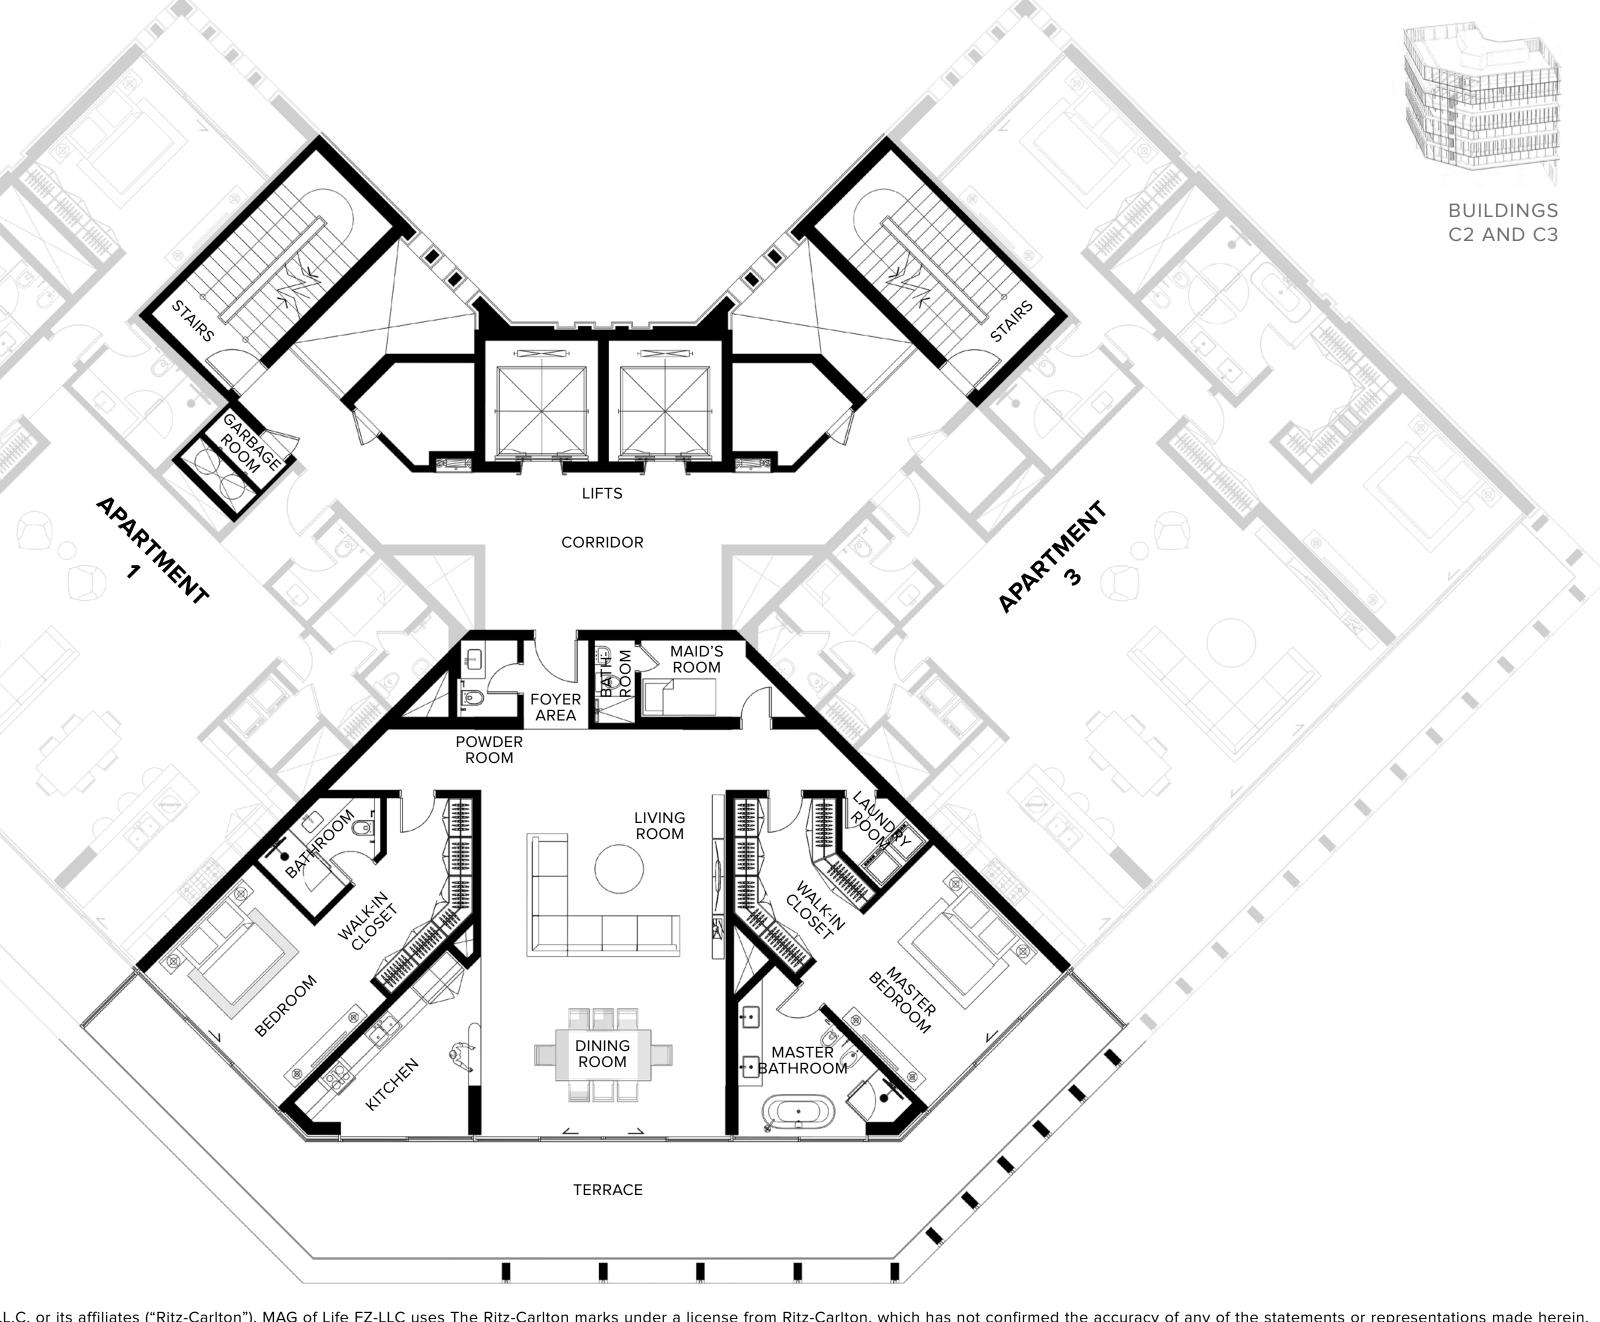

## Two Bedroom

#### 2 BEDROOM + MAID + 2.5 BATHROOMS

- PANORAMIC CREEK VIEW
- BURJ KHALIFA
- GARDEN RESORT

 INTERIOR
 200 SQ.M / 2,153 SQ.FT

 EXTERIOR
 68 SQ.M / 732 SQ.FT

 TOTAL AREA
 268 SQ.M / 2,885 SQ.FT

 NO. OF UNITS
 8