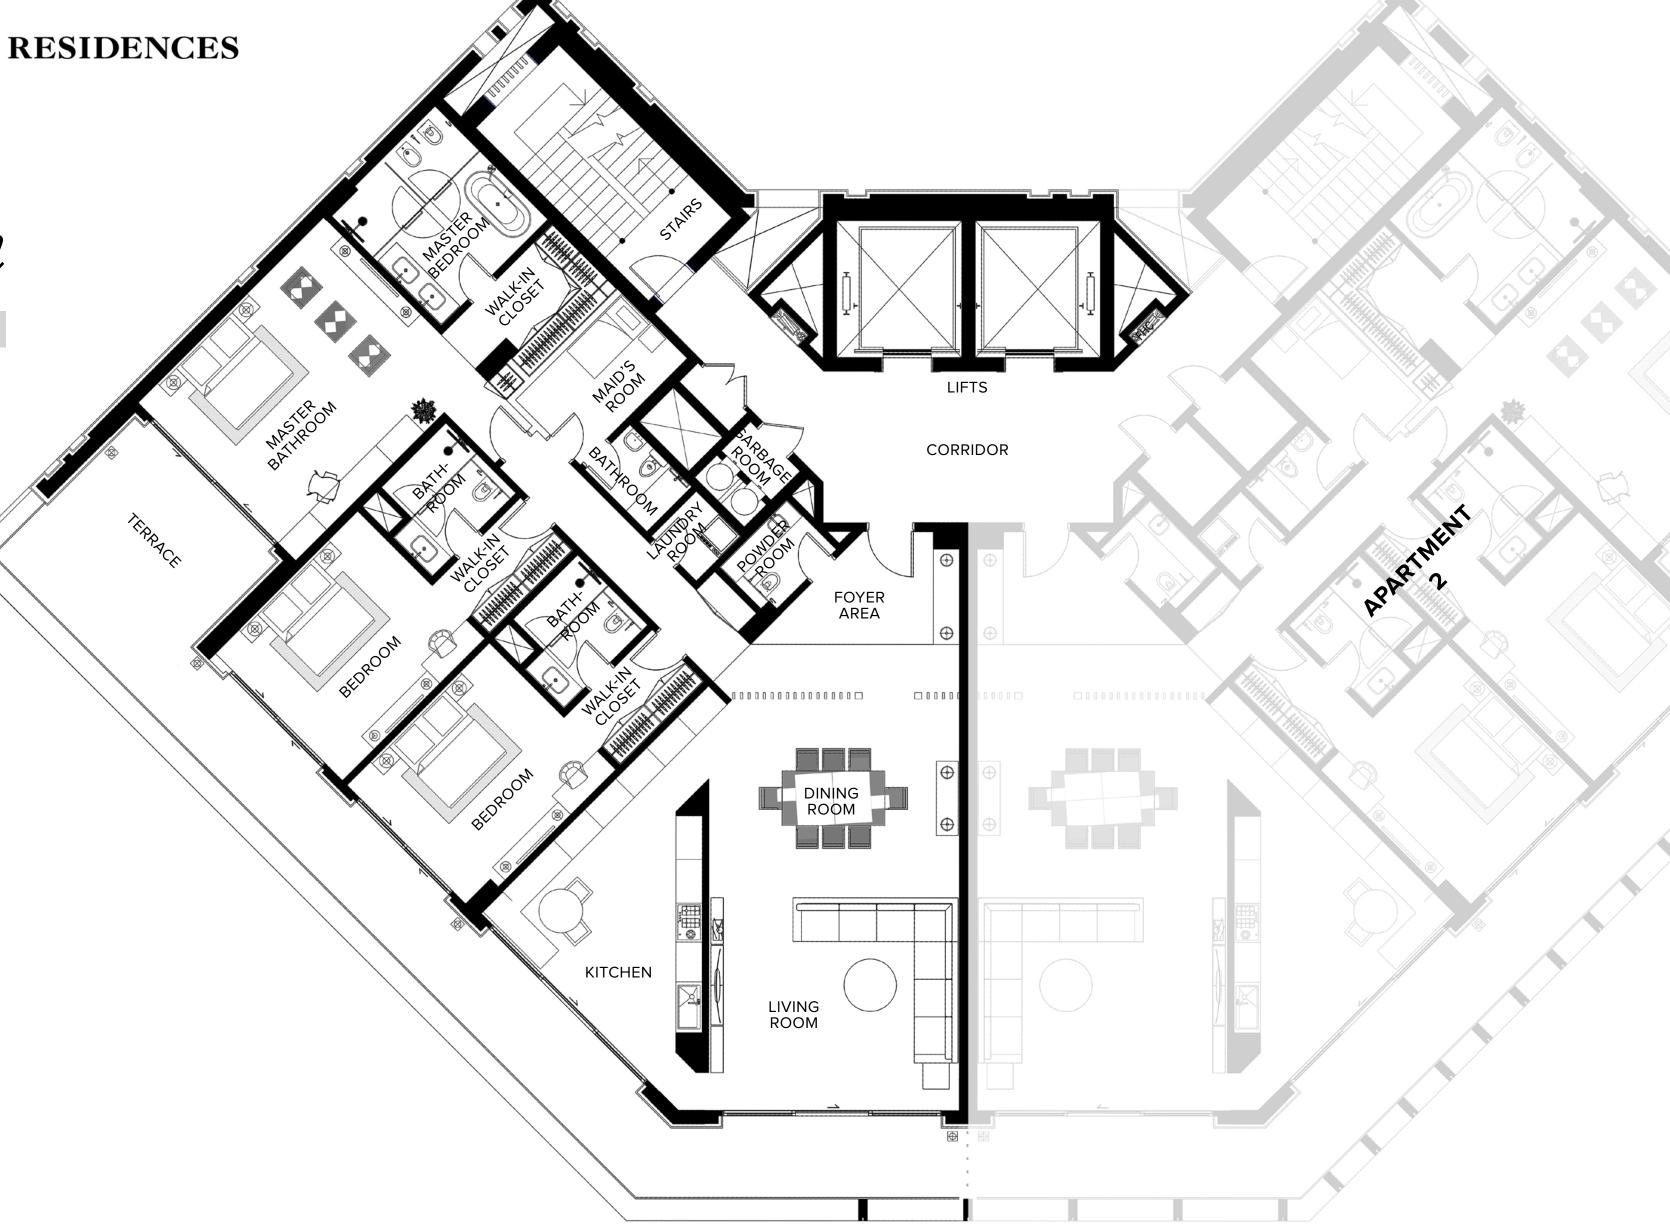

## Three Bedroom

#### 3 BEDROOM + MAID + 3.5 BATHROOMS

- PANORAMIC CREEK VIEW
- BURJ KHALIFA
- GARDEN RESORT

| NO. OF UNITS | 12                     |
|--------------|------------------------|
| TOTAL AREA   | 333 SQ.M / 3,585 SQ.FT |
| EXTERIOR     | 72 SQ.M / 775 SQ.FT    |
| INTERIOR     | 261 SQ.M / 2,810 SQ.FT |