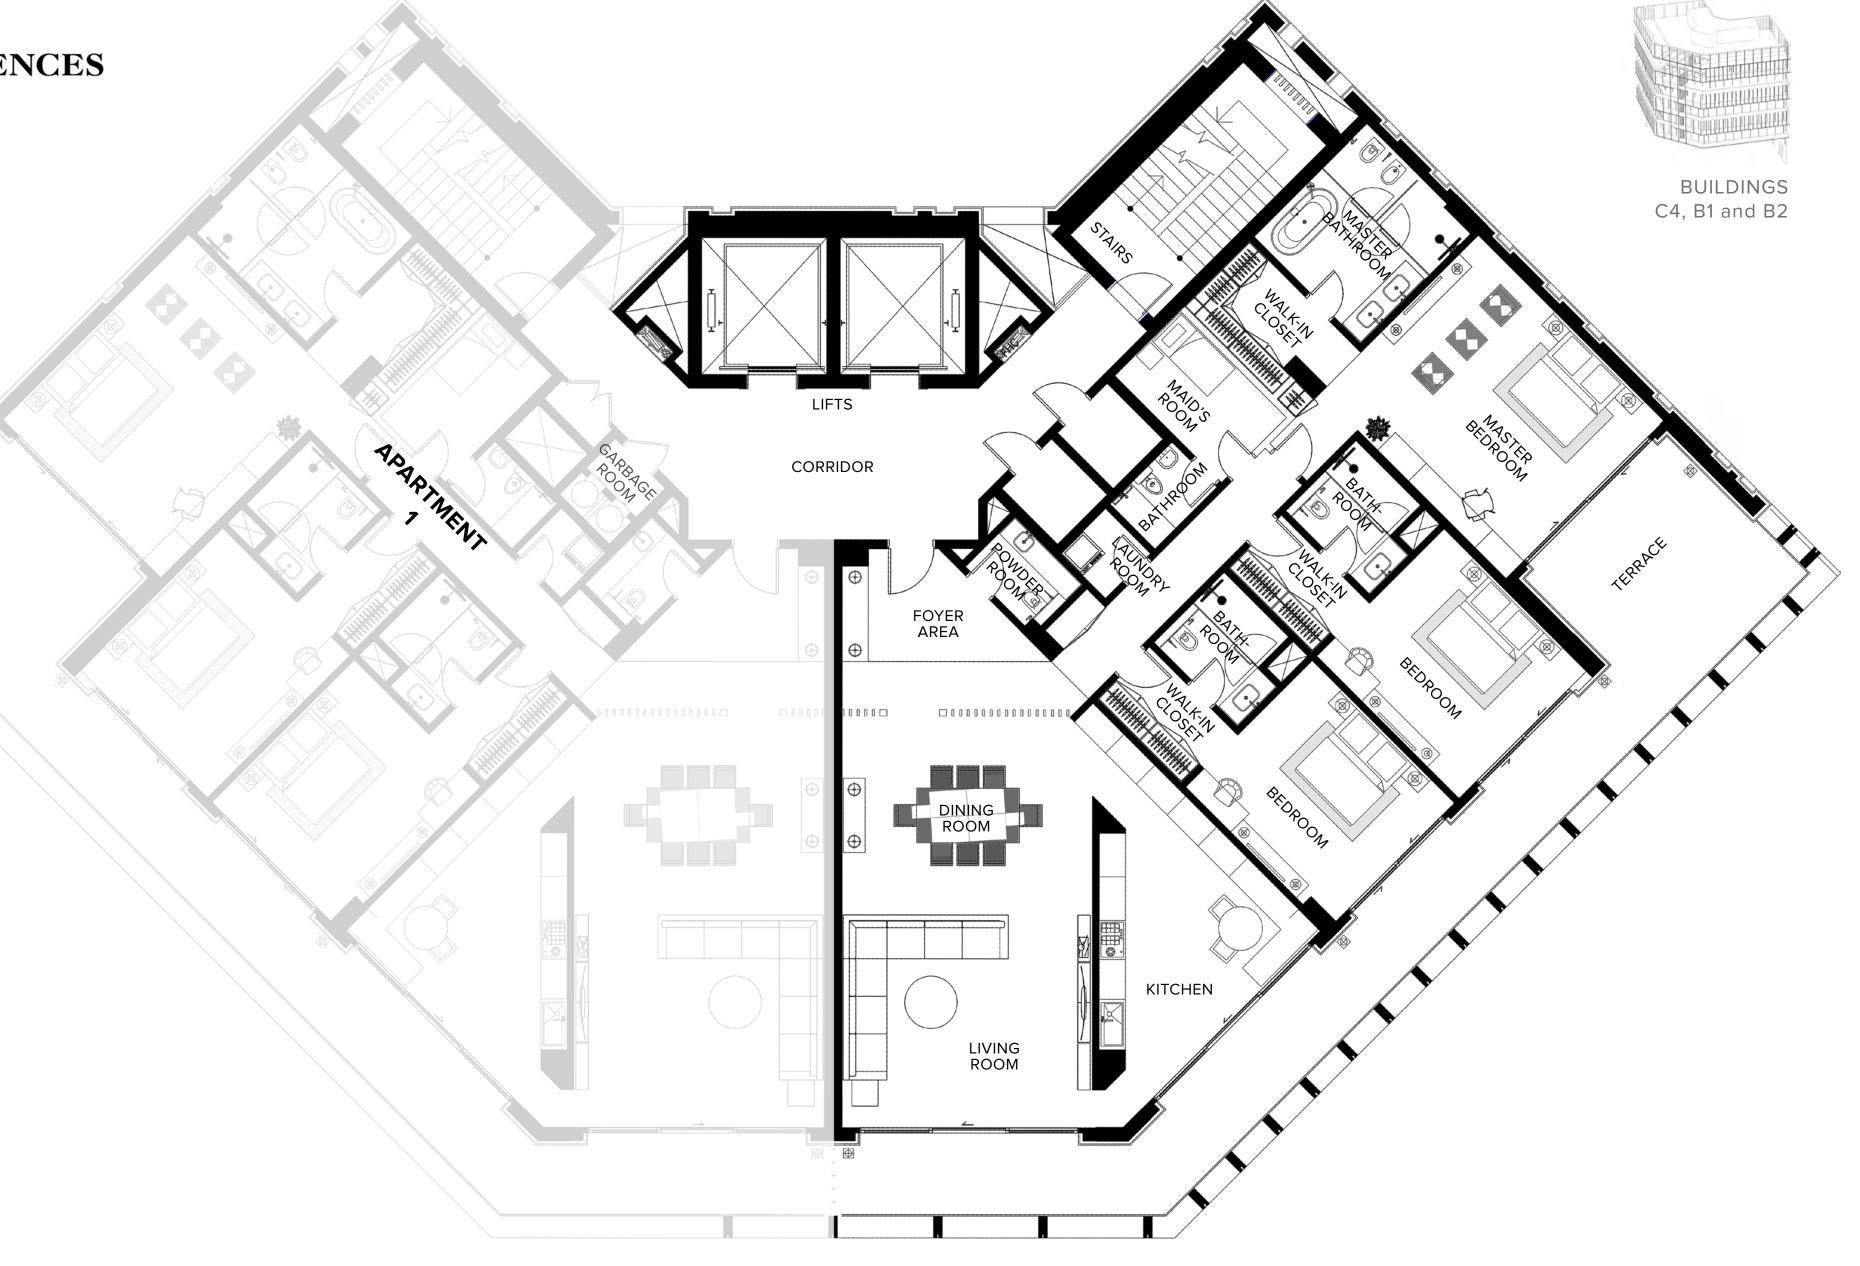

BUILDINGS

C4, B1 and B2

The Ritz-Carlton Residences, Dubai, Creekside are not owned, developed or sold by The Ritz-Carlton marks under a license from Ritz-Carlton, which has not confirmed the accuracy of any of the statements or representations made herein. All room sizes and floorplan measurements are approximate and may vary per unit. Floorplans and unit features are preliminary and proposed only. Developer reserves the right to modify, revise, change or withdraw any or all of same in its sole and absolute discretion and without prior notice. Depictions MAG OF LIFE of furnishings, finishes, appliances, counters, soffits, floor coverings and other matters of detail, included with your Unit.

## Three Bedroom

#### 3 BEDROOM + MAID + 3.5 BATHROOMS

- PANORAMIC CREEK VIEW
- BURJ KHALIFA
- GARDEN RESORT

| NO. OF UNITS | 12                     |
|--------------|------------------------|
| TOTAL AREA   | 333 SQ.M / 3,585 SQ.FT |
| EXTERIOR     | 72 SQ.M / 775 SQ.FT    |
| INTERIOR     | 261 SQ.M / 2,810 SQ.FT |