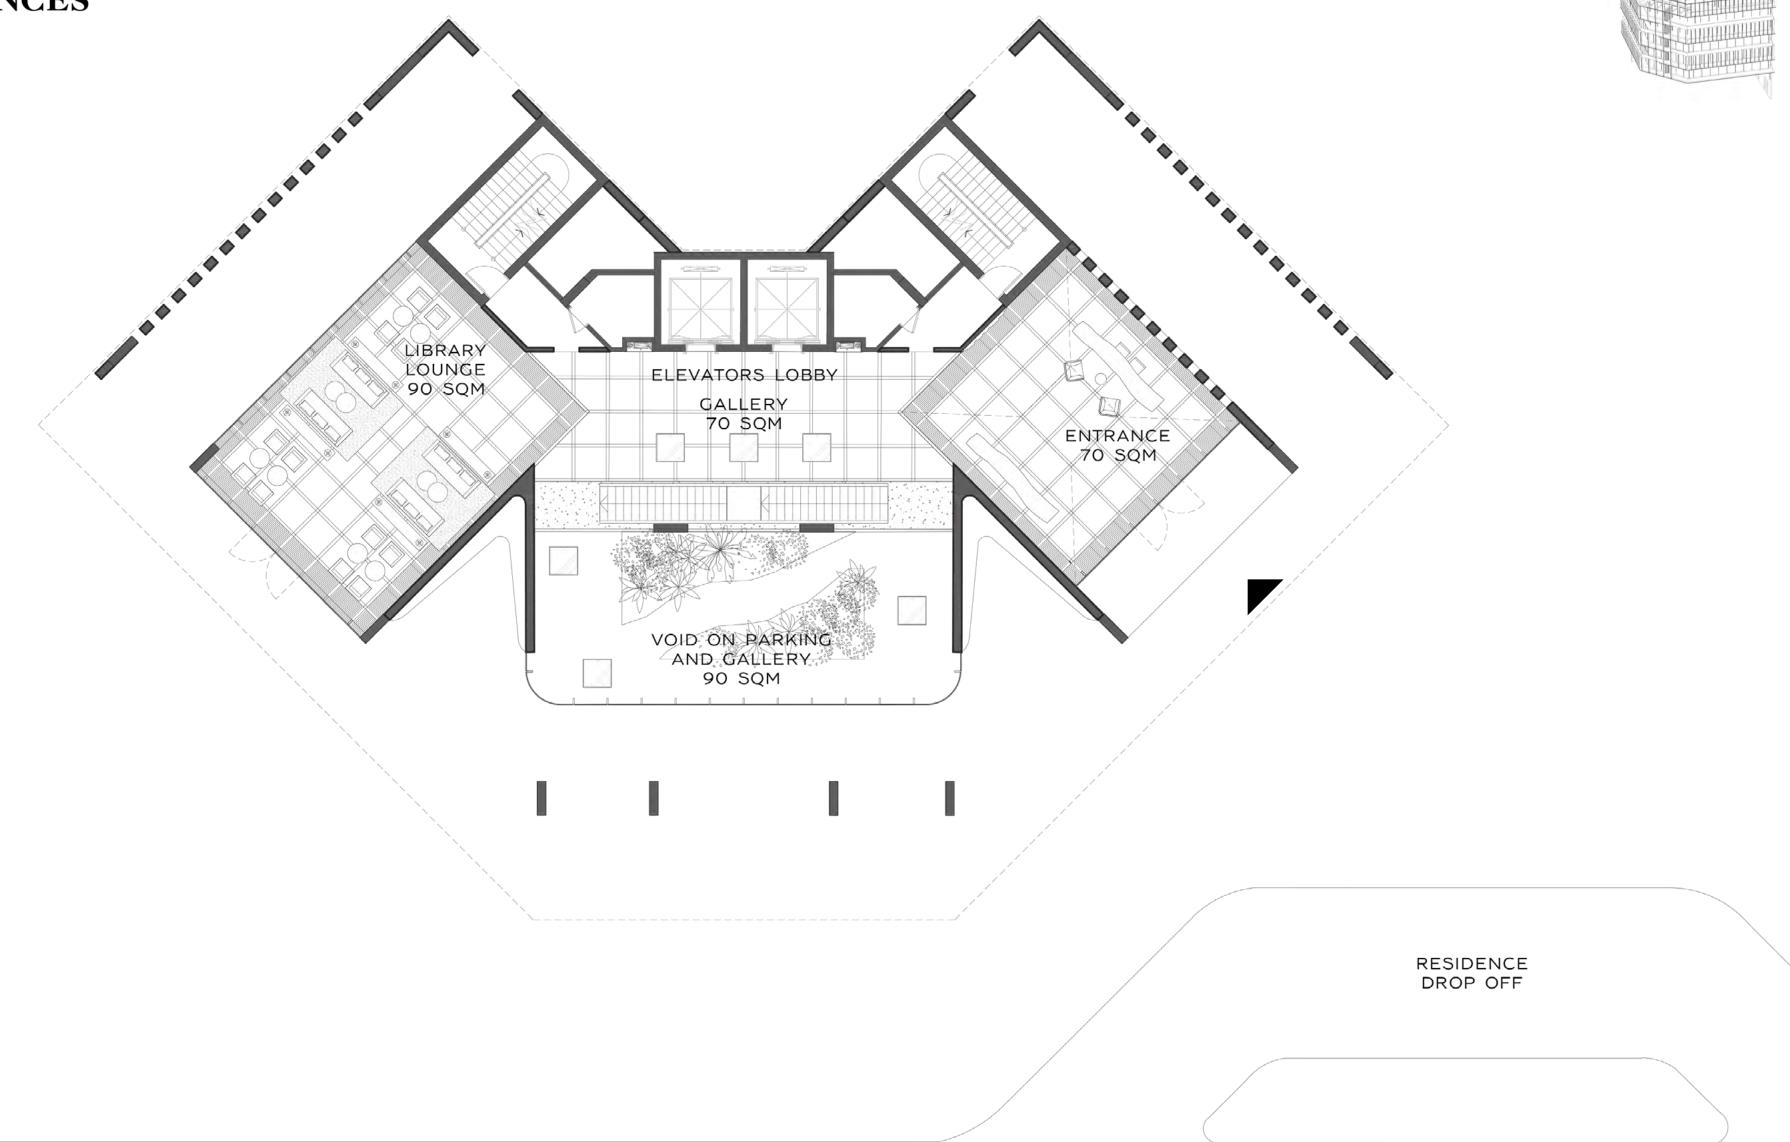

## Ground Floor Building

Residence Lobby 70 SQ.M
Gallery and Elevator Lobby 70 SQ.M
Library Lounge 90 SQ.M

DIFC Conference Centre DIFC Gate Village - 11 Street 312, Dubai

theresidencesdubaicreek.com info@theresidencesdubaicreek.com