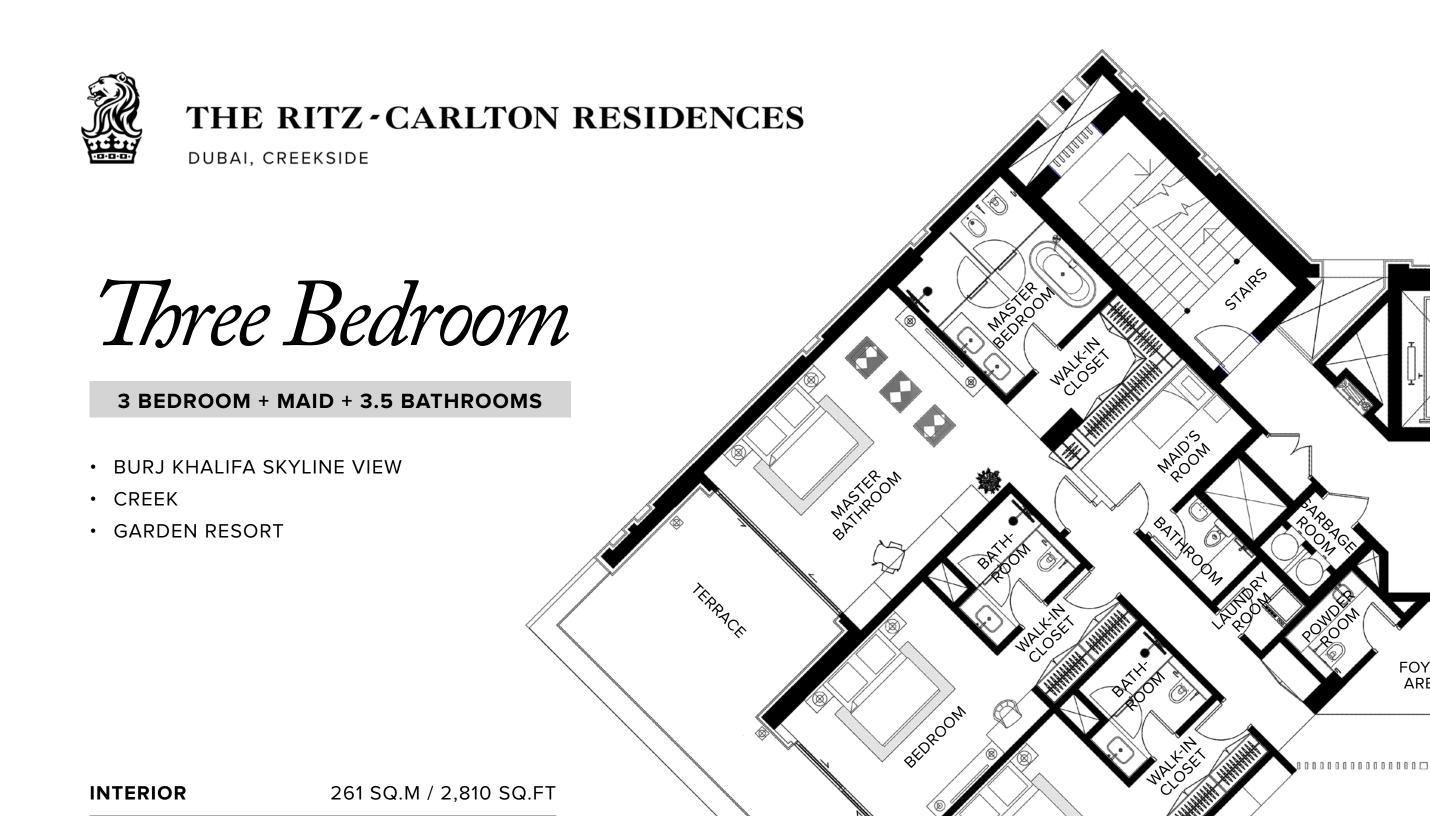

## Three Bedroom

#### 3 BEDROOM + MAID + 3.5 BATHROOMS

- PANORAMIC CREEK VIEW
- BURJ KHALIFA
- GARDEN RESORT

| NO. OF UNITS | 12                     |
|--------------|------------------------|
| TOTAL AREA   | 333 SQ.M / 3,585 SQ.FT |
| EXTERIOR     | 72 SQ.M / 775 SQ.FT    |
| INTERIOR     | 261 SQ.M / 2,810 SQ.FT |