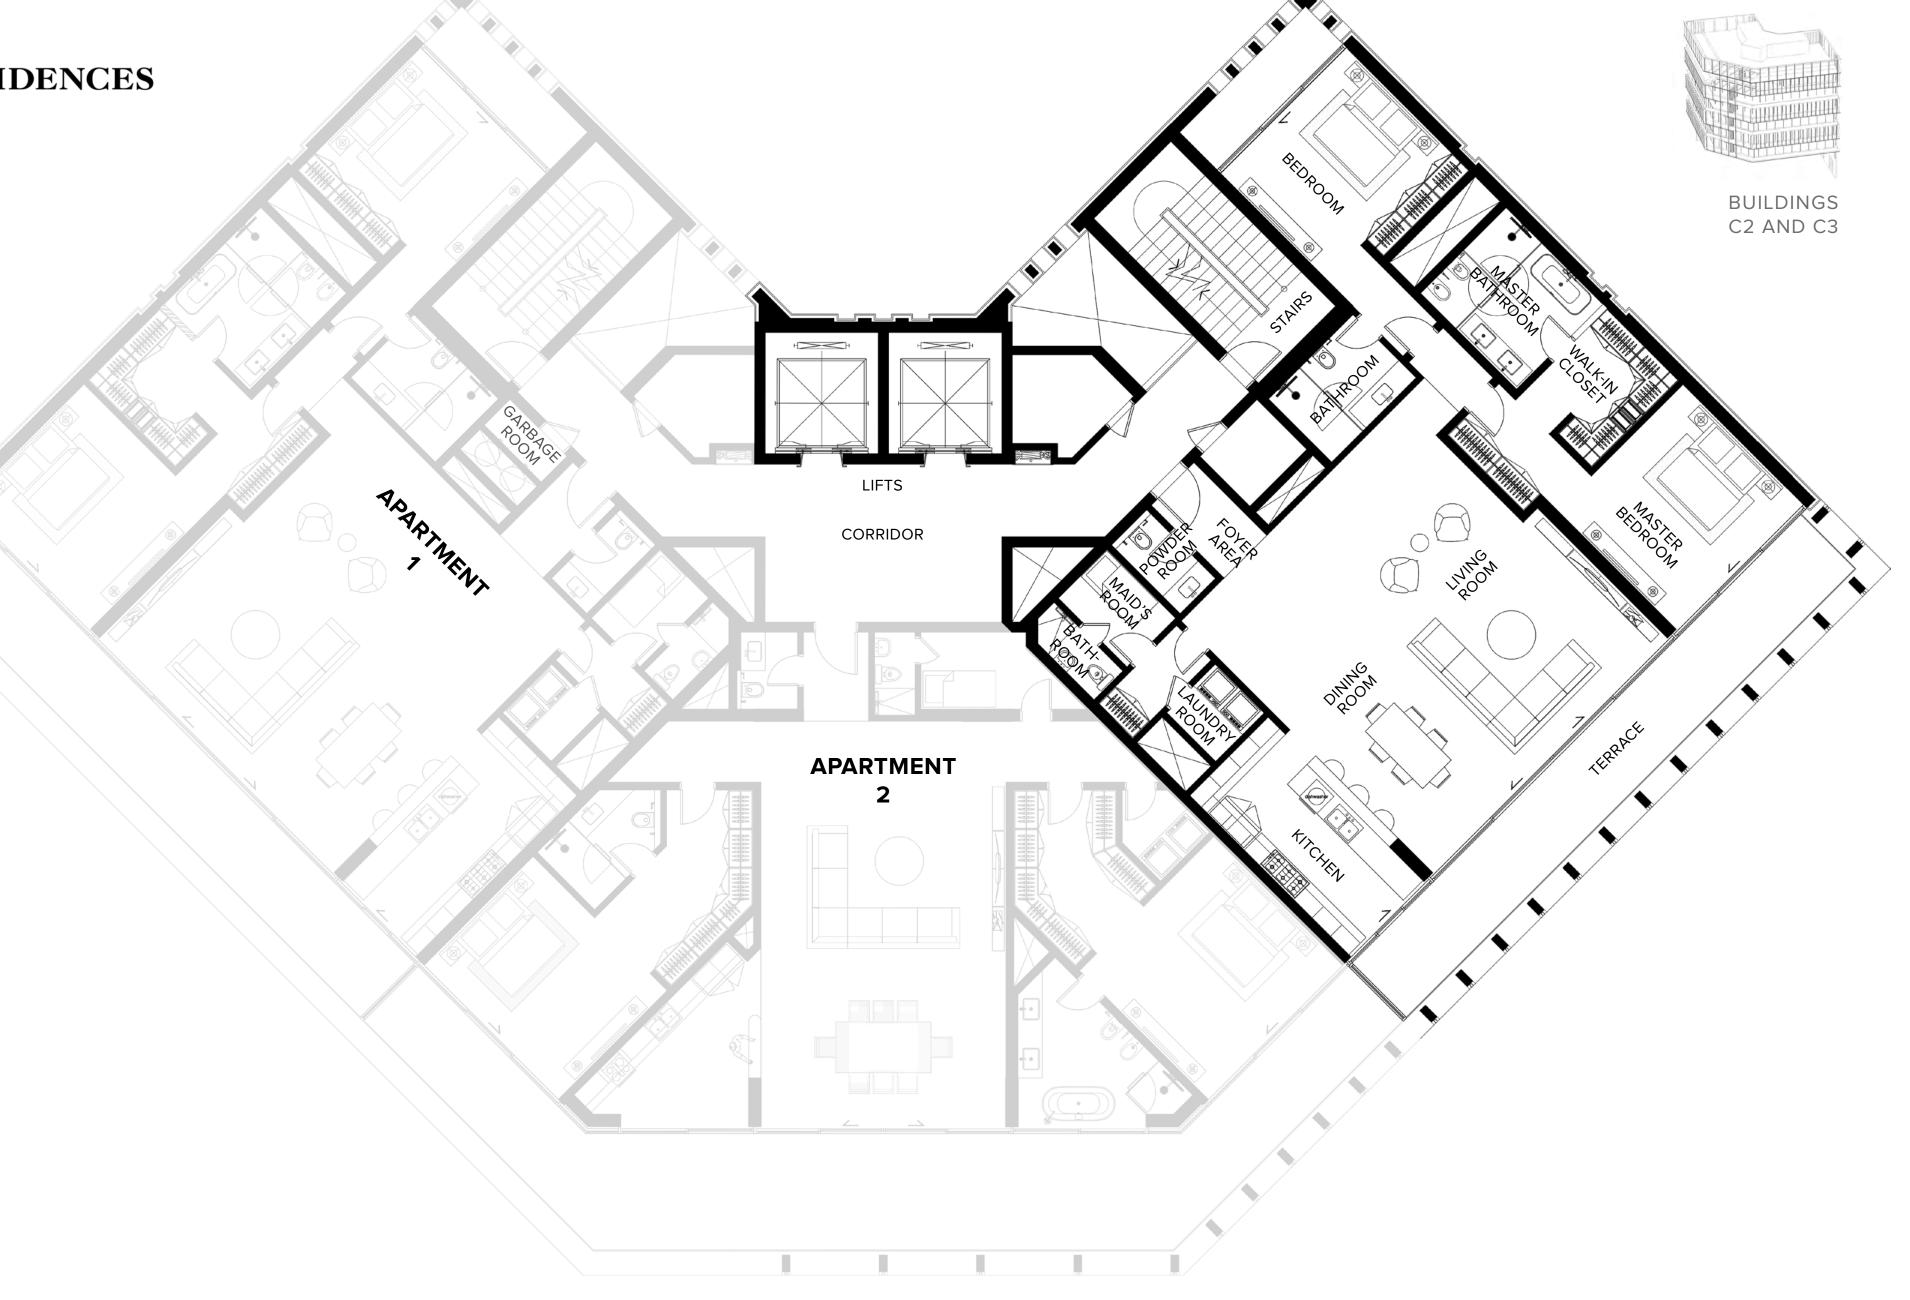

## Two Bedroom

#### 2 BEDROOM + MAID + 2.5 BATHROOMS

- CREEK HARBOUR VIEW
- CREEK SANCTUARY
- POOL & GARDEN

 INTERIOR
 200 SQ.M / 2,153 SQ.FT

 EXTERIOR
 32 SQ.M / 345 SQ.FT

 TOTAL AREA
 232 SQ.M / 2,498 SQ.FT

 NO. OF UNITS
 8