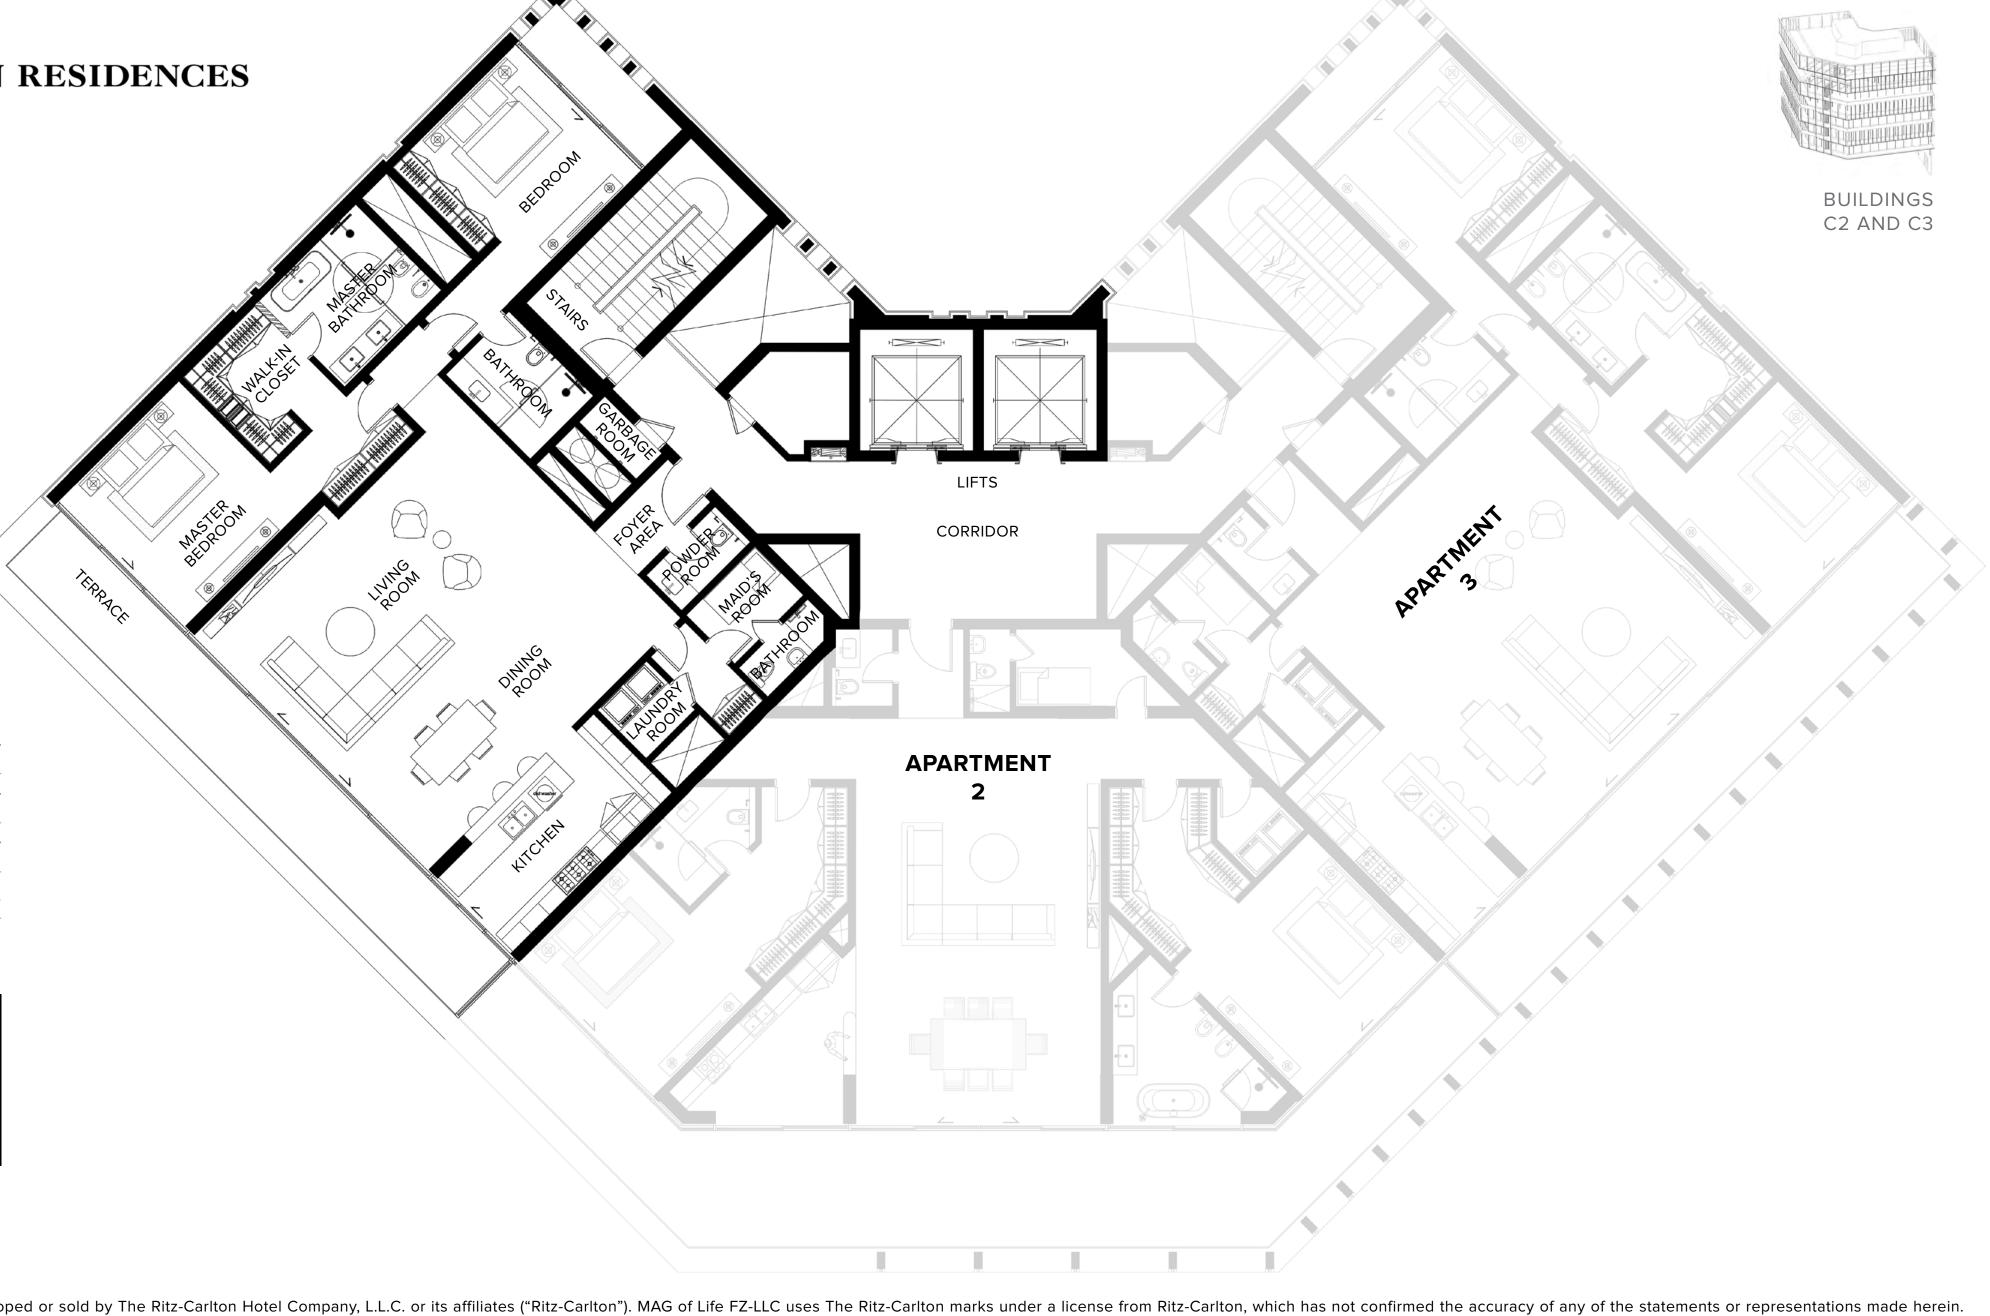

## Two Bedroom

#### 2 BEDROOM + MAID + 2.5 BATHROOMS

- BURJ KHALIFA SKYLINE VIEW
- CREEK
- GARDEN RESORT

 INTERIOR
 200 SQ.M / 2,153 SQ.FT

 EXTERIOR
 32 SQ.M / 345 SQ.FT

 TOTAL AREA
 232 SQ.M / 2,498 SQ.FT

 NO. OF UNITS
 8