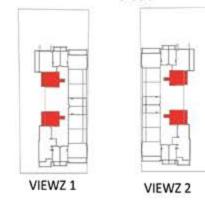

| (2304-2305) (2308-2309)                         |
| THE STATE OF THE S | (2406-2407) (2410-2411) to                      |

(3506-3507) (3510-3511)

#### UNITS in VIEWZ 2: FLOOR: UNIT Nos: (207-208)(211-212) to 2 - 21 (Typ) (2107-2108)(2111-2112) (2304-2305) (2308-2309) 23 (2406-2407) (2410-2411) to 24 - 35 (Typ) (3506-3507) (3510-3511)

FEATURES : Office

#### FLOOR: 24 - 35 (Typ)







BALCONY 7.03 X 1.88

LIVING / DINING 3.75 X 5.27

98

KITCHEN 2.50 X 2.50

FOYER

1.50 X 3.00

BEDROOM

3.55 X 4.02

OFFICE 1.70 X 2.10

1.60 X 1.65

#### FLOOR: 2 - 21 (Typ)



#### FLOOR: 23



#### FLOOR: 24 - 35 (Typ)



# 1 BEDROOM TYPE - B

| AREA in Sq.F | t:  |
|--------------|-----|
| Apartment    | 665 |
| Balcony      | 142 |
| Total        | 807 |

### UNITS in VIEWZ 1:

| FLOOR:        | UNIT Nos :                    |
|---------------|-------------------------------|
| 2 - 21 (Typ)  | (201) (217) to (2101) (2117)  |
| 23            | (2301) (2312)                 |
| 24 - 35 (Typ) | (2401) (2416) to (3501) (3516 |

#### UNITS in VIEWZ 2:

| 2 - 21 (Typ)  | (201) (217) to (2101) (2117) |
|---------------|------------------------------|
| 23            | (2301) (2312)                |
| 24 - 35 (Typ) | (2401) (2416) to (3501) (351 |

FEATURES : Office



#### FLOOR: 2 - 21 (Typ)





BEDROOM

4.13 X 3.68

DINING

4.38 X 2.70

KITCHEN 2.40 X 2.80

> 70)LET 2.10 X 1.60

# 1 BEDROOM TYPE - C

| Apar