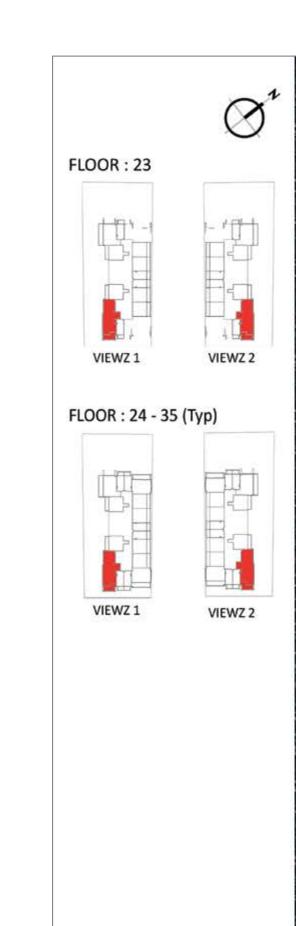

6) (2113)   |
| 24 - 35 (Typ) | (2405) (2412) to (3505) (3512) |

EATURES: Pool



#### FLOOR: 2 - 21 (Typ)



FLOOR: 23



FLOOR: 24 - 35 (Typ)





POOL 4.00 X 2.40

BEDROOM

3.43 X 3.75

BATH

2.32 X 2.25

LOBBY 4.60 X 1.30

BALCONY 7.55 X 2.40

LIVING / DINING 7.20 X 3.65

> STUDY 2.25 X 1.40

BEDROOM 3.40 X 3.75

KITCHEN 3.30 X 1.70

00

| Apartment | 874 |
|-----------|-----|
| Balcony   | 278 |

| FLOOR:        | UNIT Nos :       |
|---------------|------------------|
| 2 - 21 (Typ)  | (216) to (2116)  |
| 23            | 2311             |
| 24 - 35 (Typ) | (2415) to (3515) |

| FLOOR:        | UNIT Nos :       |
|---------------|------------------|
| 2 - 21 (Typ)  | (216) to (2116)  |
| 23            | 2311             |
| 24 - 35 (Typ) | (2415) to (3515) |

FEATURES: Pool Study











#### **LEGEND**

- 1. Swimming Pool
- 2. Kids Pool
- 3. Aquatic GYM
- 4. Kids Play Area
- 5. Mini Golf
- 6. Cycling Track
- 7. Open Air Yoga
- 8. Outdoor GYM
- 9. Indoor Gym
- 10. Chessboard
- 11. Open Jacuzzi
- 12. Library
- 13. Business Center
- 14. Doctor On Call
- 15. Snooker Table
- 16. Table Tennis Zone



#### **LEGEND**

- 1. Swimming Pool
- 2. Kids Pool
- 3. Open Air Floating Cinema
- 4. BBQ Area
- 5. Multi Purpose Hall
- 6. Jogging Track
- 7. Half Basketball Court
- 8. Tennis Court
- 9. Kids Play Area
- 10. Kids Day Care
- 11. Beauty Parlour
- 12. SPA Center
- 13. Indoor Gym
- 14. Japanese Garden
- 15. Kids Splash Pad
- 16. Rain Shower Area
- 17. Cigar Lounge









Dubai | Abu Dhabi | Muscat | Riyadh | Bahrain Mumbai | New Delhi | Ahmedabad | Kochi | China