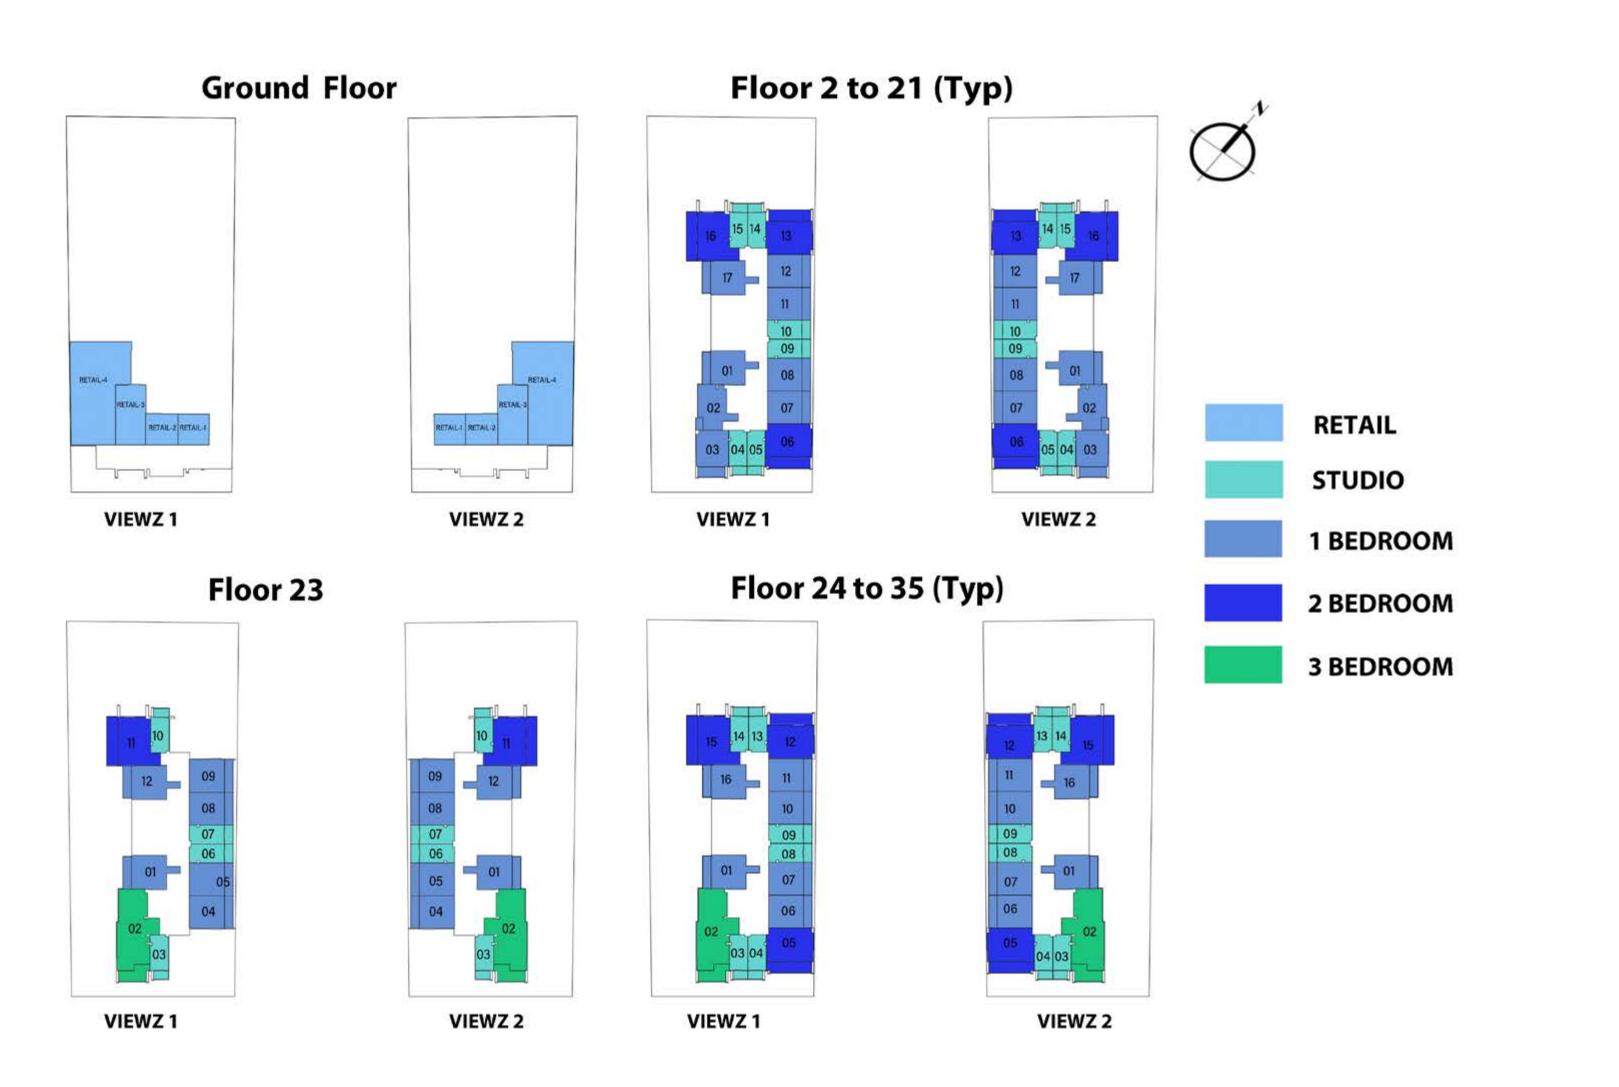

2113)   |
| 24 - 35 (Typ) | (2405) (2412) to (3505) (3512) |

EATURES: Pool



#### FLOOR: 2 - 21 (Typ)



FLOOR: 23



FLOOR: 24 - 35 (Typ)





POOL 4.00 X 2.40

BEDROOM

3.43 X 3.75

BATH

2.32 X 2.25

LOBBY 4.60 X 1.30

BALCONY 7.55 X 2.40

LIVING / DINING 7.20 X 3.65

> STUDY 2.25 X 1.40

BEDROOM 3.40 X 3.75

KITCHEN 3.30 X 1.70

00

| Apartment | 874 |
|-----------|-----|
| Balcony   | 278 |

| FLOOR:        | UNIT Nos :       |
|---------------|------------------|
| 2 - 21 (Typ)  | (216) to (2116)  |
| 23            | 2311             |
| 24 - 35 (Typ) | (2415) to (3515) |

| FLOOR:        | UNIT Nos :       |
|---------------|------------------|
| 2 - 21 (Typ)  | (216) to (2116)  |
| 23            | 2311             |
| 24 - 35 (Typ) | (2415) to (3515) |

FEATURES: Pool Study











#### **LEGEND**

- 1. Swimming Pool
- 2. Kids Pool
- 3. Aquatic GYM
- 4. Kids Play Area
- 5. Mini Golf
- 6. Cycling Track
- 7. Open Air Yoga
- 8. Outdoor GYM
- 9. Indoor Gym
- 10. Chessboard
- 11. Open Jacuzzi
- 12. Library
- 13. Business Center
- 14. Doctor On Call
- 15. Snooker Table
- 16. Table Tennis Zone



#### **LEGEND**

- 1. Swimming Pool
- 2. Kids Pool
- 3. Open Air Floating Cinema
- 4. BBQ Area
- 5. Multi Purpose Hall
- 6. Jogging Track
- 7. Half Basketball Court
- 8. Tennis Court
- 9. Kids Play Area
- 10. Kids Day Care
- 11. Beauty Parlour
- 12. SPA Center
- 13. Indoor Gym
- 14. Japanese Garden
- 15. Kids Splash Pad
- 16. Rain Shower Area
- 17. Cigar Lounge









Dubai | Abu Dhabi | Muscat | Riyadh | Bahrain Mumbai | New Delhi | Ahmedabad | Kochi | China