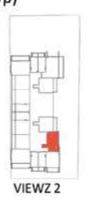

#### UNITS in VIEWZ 2:

| 2 - 21 (Typ)  | (201) (217) to (2101) (2117) |
|---------------|------------------------------|
| 23            | (2301) (2312)                |
| 24 - 35 (Typ) | (2401) (2416) to (3501) (351 |

## UNITS in VIEWZ 2:

| FLOOR:       | UNIT Nos :      |
|--------------|-----------------|
| 2 - 21 (Typ) | (202) to (2102) |

FEATURES . Multi Purpose Room

FLOOR: 2 - 21 (Typ)

POOL

3.50 X 2.25

**00** 

KITCHEN 2.60 X 2.55

#### UNITS in VIEWZ 2:

| FLOOR:       | UNIT Nos:       |
|--------------|-----------------|
| 2 - 21 (Typ) | (203) to (2103) |

FEATURES; Pool Office

FLOOR: 24 - 35 (Typ)