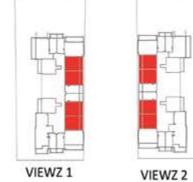

#### UNITS in VIEWZ 1: FLOOR: UNIT Nos: 2-21 (Typ) (206) (213) to (2106) (2113)

## 24-35 (Typ) (2405) (2412) to (3505) (3512)

LINITS in VIEWZ 2 .

| FLOOR:        | UNIT Nos :                     |
|---------------|--------------------------------|
| 2 - 21 (Typ)  | (206) (213) to (2106) (2113)   |
| 24 - 35 (Typ) | (2405) (2412) to (3505) (3512) |

EATURES: Pool