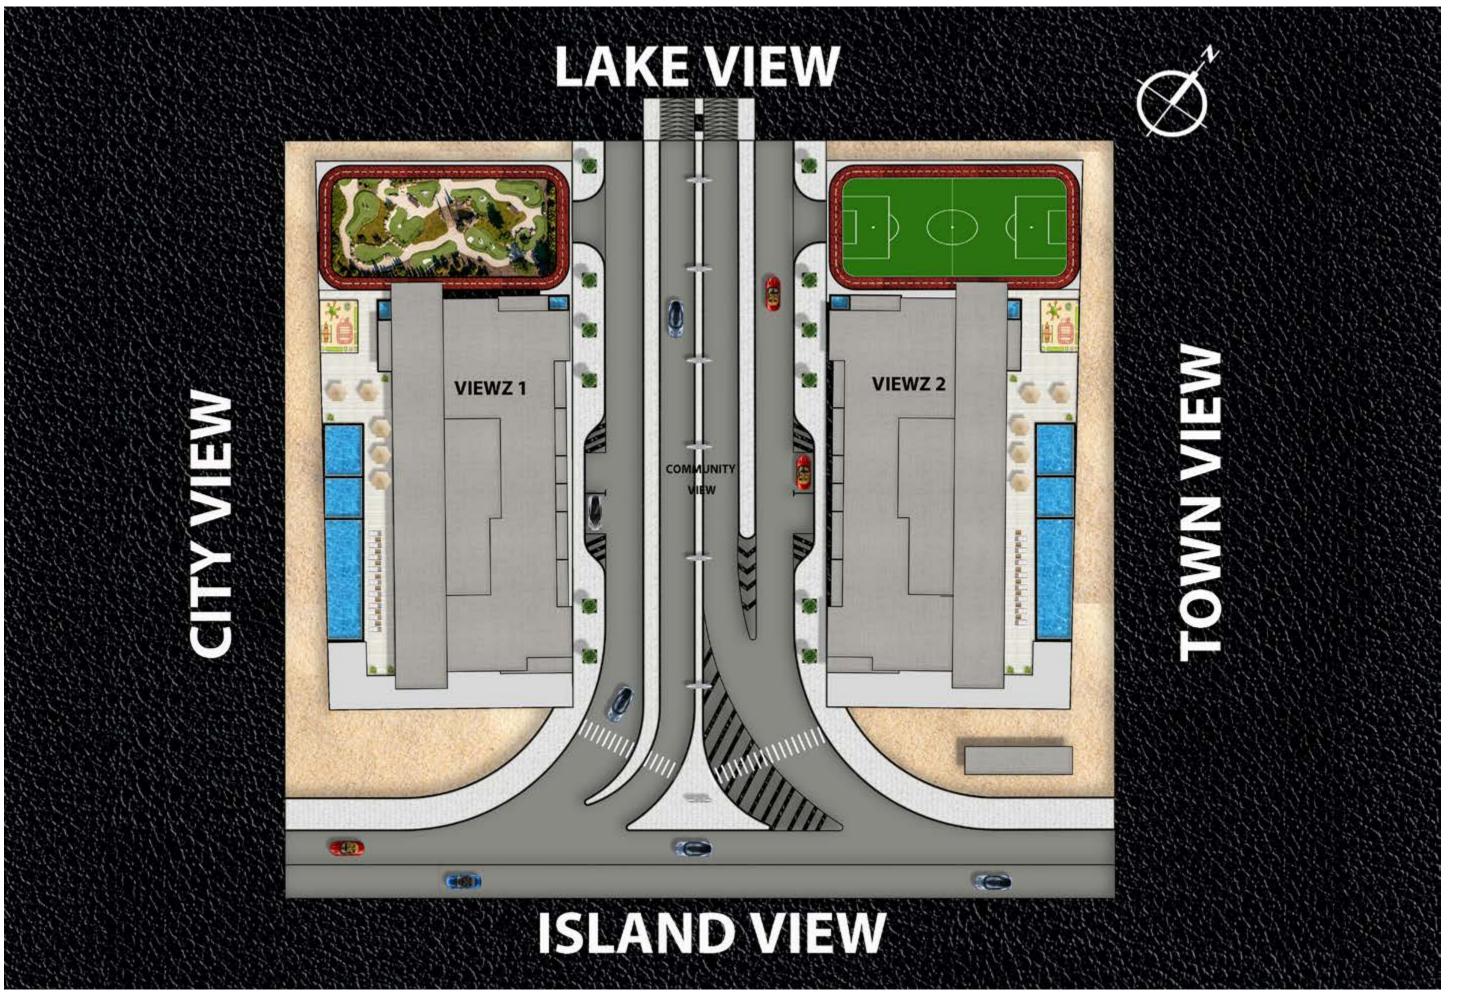

13)   |
| 24 - 35 (Typ) | (2405) (2412) to (3505) (3512) |

EATURES: Pool



#### FLOOR: 2 - 21 (Typ)



FLOOR: 23



FLOOR: 24 - 35 (Typ)





POOL 4.00 X 2.40

BEDROOM

3.43 X 3.75

BATH

2.32 X 2.25

LOBBY 4.60 X 1.30

BALCONY 7.55 X 2.40

LIVING / DINING 7.20 X 3.65

> STUDY 2.25 X 1.40

BEDROOM 3.40 X 3.75

KITCHEN 3.30 X 1.70

00

| Apartment | 874 |
|-----------|-----|
| Balcony   | 278 |

| FLOOR:        | UNIT Nos :       |
|---------------|------------------|
| 2 - 21 (Typ)  | (216) to (2116)  |
| 23            | 2311             |
| 24 - 35 (Typ) | (2415) to (3515) |

| FLOOR:        | UNIT Nos :       |
|---------------|------------------|
| 2 - 21 (Typ)  | (216) to (2116)  |
| 23            | 2311             |
| 24 - 35 (Typ) | (2415) to (3515) |

FEATURES: Pool Study











#### **LEGEND**

- 1. Swimming Pool
- 2. Kids Pool
- 3. Aquatic GYM
- 4. Kids Play Area
- 5. Mini Golf
- 6. Cycling Track
- 7. Open Air Yoga
- 8. Outdoor GYM
- 9. Indoor Gym
- 10. Chessboard
- 11. Open Jacuzzi
- 12. Library
- 13. Business Center
- 14. Doctor On Call
- 15. Snooker Table
- 16. Table Tennis Zone



#### **LEGEND**

- 1. Swimming Pool
- 2. Kids Pool
- 3. Open Air Floating Cinema
- 4. BBQ Area
- 5. Multi Purpose Hall
- 6. Jogging Track
- 7. Half Basketball Court
- 8. Tennis Court
- 9. Kids Play Area
- 10. Kids Day Care
- 11. Beauty Parlour
- 12. SPA Center
- 13. Indoor Gym
- 14. Japanese Garden
- 15. Kids Splash Pad
- 16. Rain Shower Area
- 17. Cigar Lounge









Dubai | Abu Dhabi | Muscat | Riyadh | Bahrain Mumbai | New Delhi | Ahmedabad | Kochi | China