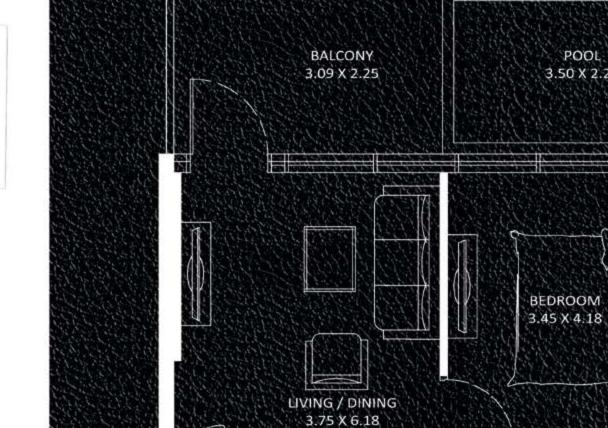

## STUDIO TYPE - A

BALCONY 4.13 X 1.88

STUDIO

4.10 X 5.43

**B B** 

| FLOOR:       | UNIT Nos :                                                                  |
|--------------|-----------------------------------------------------------------------------|
| 2 - 21 (Typ) | (204-205) (#209-#210) (214-215) to<br>(2104-2105) (#2109-#2110) (2114-2115) |
| 23           | (2303) (#2306-#2307) (2310)                                                 |

# Balcony Area to 84 Sq.Ft

0 0 0 0

KITCHEN

2.35 X 2.50