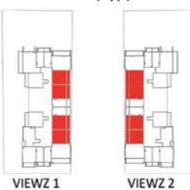

#### AREA in Sq.Ft: 594 Apartment 143 Balcony Total 737

| UNIT                                                                                                                                                                                                                                                                                                                                                                                                                                                                                                                                                                                                                                                                                                                                                                                                                                                                                                                                                                                                                                                                                                                                                                                                                                                                                                                                                                                                                                                                                                                                                                                                                                                                                                                                                                                                                                                                                                                                                                                                                                                                                                                           | Sin VIEWZ1:                                     |
|--------------------------------------------------------------------------------------------------------------------------------------------------------------------------------------------------------------------------------------------------------------------------------------------------------------------------------------------------------------------------------------------------------------------------------------------------------------------------------------------------------------------------------------------------------------------------------------------------------------------------------------------------------------------------------------------------------------------------------------------------------------------------------------------------------------------------------------------------------------------------------------------------------------------------------------------------------------------------------------------------------------------------------------------------------------------------------------------------------------------------------------------------------------------------------------------------------------------------------------------------------------------------------------------------------------------------------------------------------------------------------------------------------------------------------------------------------------------------------------------------------------------------------------------------------------------------------------------------------------------------------------------------------------------------------------------------------------------------------------------------------------------------------------------------------------------------------------------------------------------------------------------------------------------------------------------------------------------------------------------------------------------------------------------------------------------------------------------------------------------------------|-------------------------------------------------|
| FLOOR:                                                                                                                                                                                                                                                                                                                                                                                                                                                                                                                                                                                                                                                                                                                                                                                                                                                                                                                                                                                                                                                                                                                                                                                                                                                                                                                                                                                                                                                                                                                                                                                                                                                                                                                                                                                                                                                                                                                                                                                                                                                                                                                         | UNIT Nos :                                      |
| 2 - 21 (Typ)                                                                                                                                                                                                                                                                                                                                                                                                                                                                                                                                                                                                                                                                                                                                                                                                                                                                                                                                                                                                                                                                                                                                                                                                                                                                                                                                                                                                                                                                                                                                                                                                                                                                                                                                                                                                                                                                                                                                                                                                                                                                                                                   | (207-208)(211-212) to<br>(2107-2108)(2111-2112) |
| 23                                                                                                                                                                                                                                                                                                                                                                                                                                                                                                                                                                                                                                                                                                                                                                                                                                                                                                                                                                                                                                                                                                                                                                                                                                                                                                                                                                                                                                                                                                                                                                                                                                                                                                                                                                                                                                                                                                                                                                                                                                                                                                                             | (2304-2305) (2308-2309)                         |
| THE STATE OF THE S | (2406-2407) (2410-2411) to                      |

(3506-3507) (3510-3511)

#### UNITS in VIEWZ 2: FLOOR: UNIT Nos: (207-208)(211-212) to 2 - 21 (Typ) (2107-2108)(2111-2112) (2304-2305) (2308-2309) 23 (2406-2407) (2410-2411) to 24 - 35 (Typ) (3506-3507) (3510-3511)

FEATURES : Office