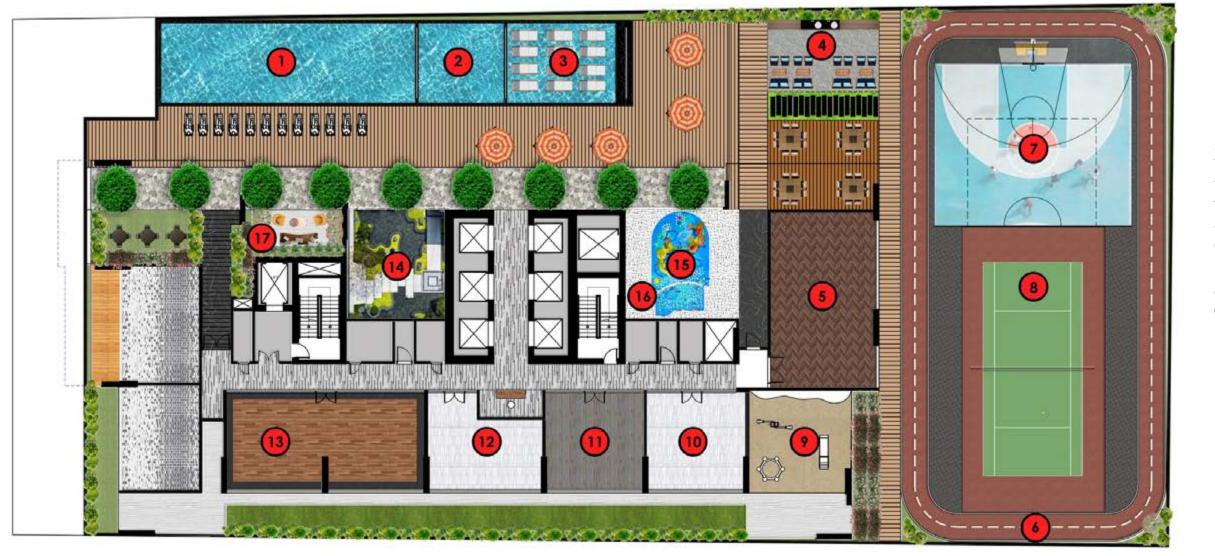

#### **LEGEND**

- 1. Swimming Pool
- 2. Kids Pool
- 3. Open Air Floating Cinema
- 4. BBQ Area
- 5. Multi Purpose Hall
- 6. Jogging Track
- 7. Half Basketball Court
- 8. Tennis Court
- 9. Kids Play Area
- 10. Kids Day Care
- 11. Beauty Parlour
- 12. SPA Center
- 13. Indoor Gym
- 14. Japanese Garden
- 15. Kids Splash Pad
- 16. Rain Shower Area
- 17. Cigar Lounge