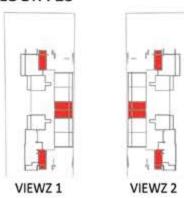

### UNITS in VIEWZ 1:

| FLOOR:        | UNIT Nos :                    |
|---------------|-------------------------------|
| 2 - 21 (Typ)  | (201) (217) to (2101) (2117)  |
| 23            | (2301) (2312)                 |
| 24 - 35 (Typ) | (2401) (2416) to (3501) (3516 |

#### UNITS in VIEWZ 2:

| 2 - 21 (Typ)  | (201) (217) to (2101) (2117) |
|---------------|------------------------------|
| 23            | (2301) (2312)                |
| 24 - 35 (Typ) | (2401) (2416) to (3501) (351 |