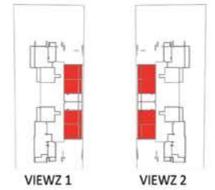

### UNITS in VIEWZ 1:

| FLOOR:        | UNIT Nos :                    |
|---------------|-------------------------------|
| 2 - 21 (Typ)  | (201) (217) to (2101) (2117)  |
| 23            | (2301) (2312)                 |
| 24 - 35 (Typ) | (2401) (2416) to (3501) (3516 |

#### UNITS in VIEWZ 2:

| 2 - 21 (Typ)  | (201) (217) to (2101) (2117) |
|---------------|------------------------------|
| 23            | (2301) (2312)                |
| 24 - 35 (Typ) | (2401) (2416) to (3501) (351 |

FEATURES : Office