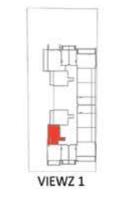

### UNITS in VIEWZ 1:

| FLOOR:        | UNIT Nos :                    |
|---------------|-------------------------------|
| 2 - 21 (Typ)  | (201) (217) to (2101) (2117)  |
| 23            | (2301) (2312)                 |
| 24 - 35 (Typ) | (2401) (2416) to (3501) (3516 |

## UNITS in VIEWZ 1: FLOOR: UNIT Nos:

2 - 21 (Typ) (202) to (2102)

## UNITS in VIEWZ 1:

| FLOOR:       | UNIT Nos :      |
|--------------|-----------------|
| 2 - 21 (Typ) | (203) to (2103) |