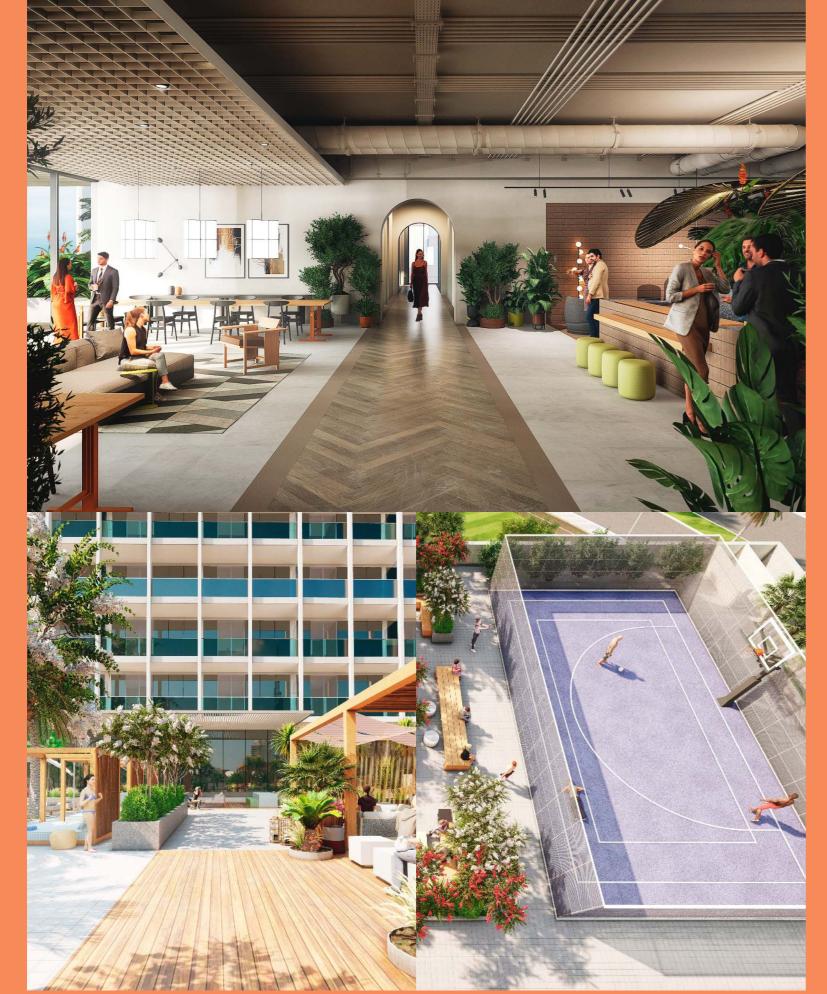

## WHAT IS UPSIDE

Fully furnished units

Food & Beverage outlets

State-of-the-art gymnasium

Coworking spaces

Private meeting rooms

Outdoor patios

Landscaped garden

Pool & sun deck with Burj Khalifa views

Sports court

Running track

Games room

Curated calendar of events

Prayer room