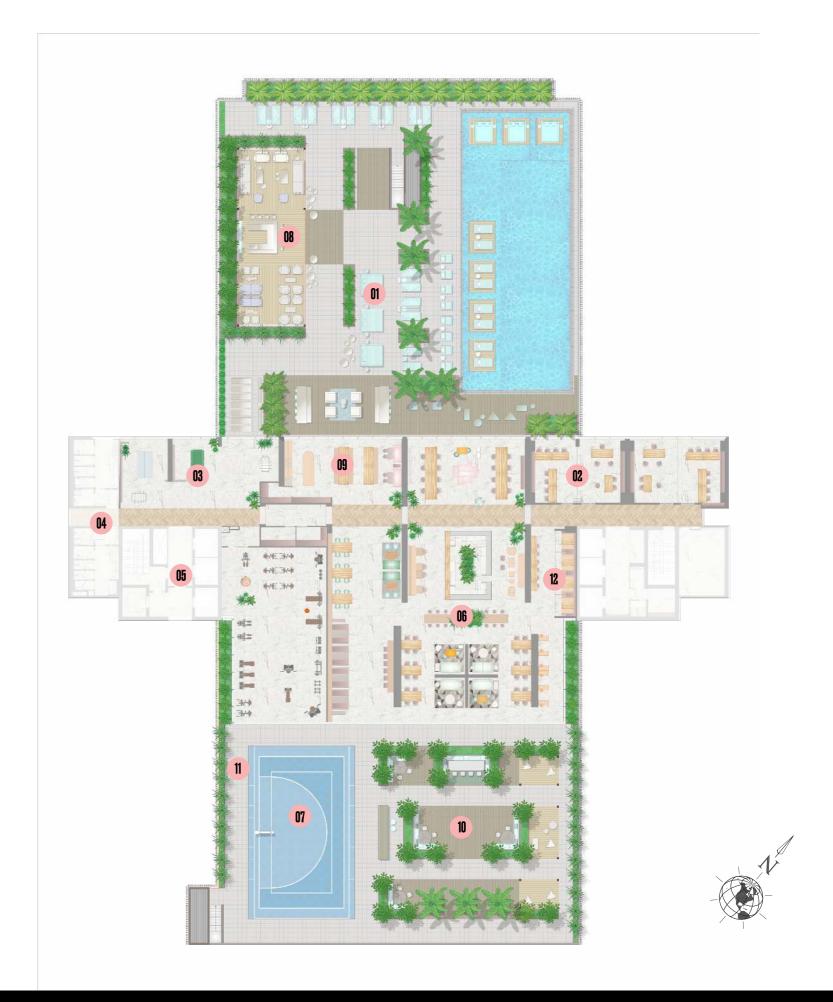

#### FLOOR PLANS -BUILDING & FLOORS

- Lobby & sitting are
- Private Dining
- F&B & Events
- Outdoor Garden & sitting area
- **©** Events Hub
- Bicycle parking
- © Electrical Cars Charging Points
- DropOff Zone

#### FLOOR PLANS -BUILDING & FLOORS

- Swimming Pool & Outdoor Lounge
- Meeting Rooms
- Recreational Area
- **1** Changing Rooms
- **G** Gym
- © Coworking Space
- **O7** Sports Court
- **B** Juice Bar
- Social Kitchen
- 1 Outdoor Garden
- 11 Running Track
- Soundproof Meeting Pods