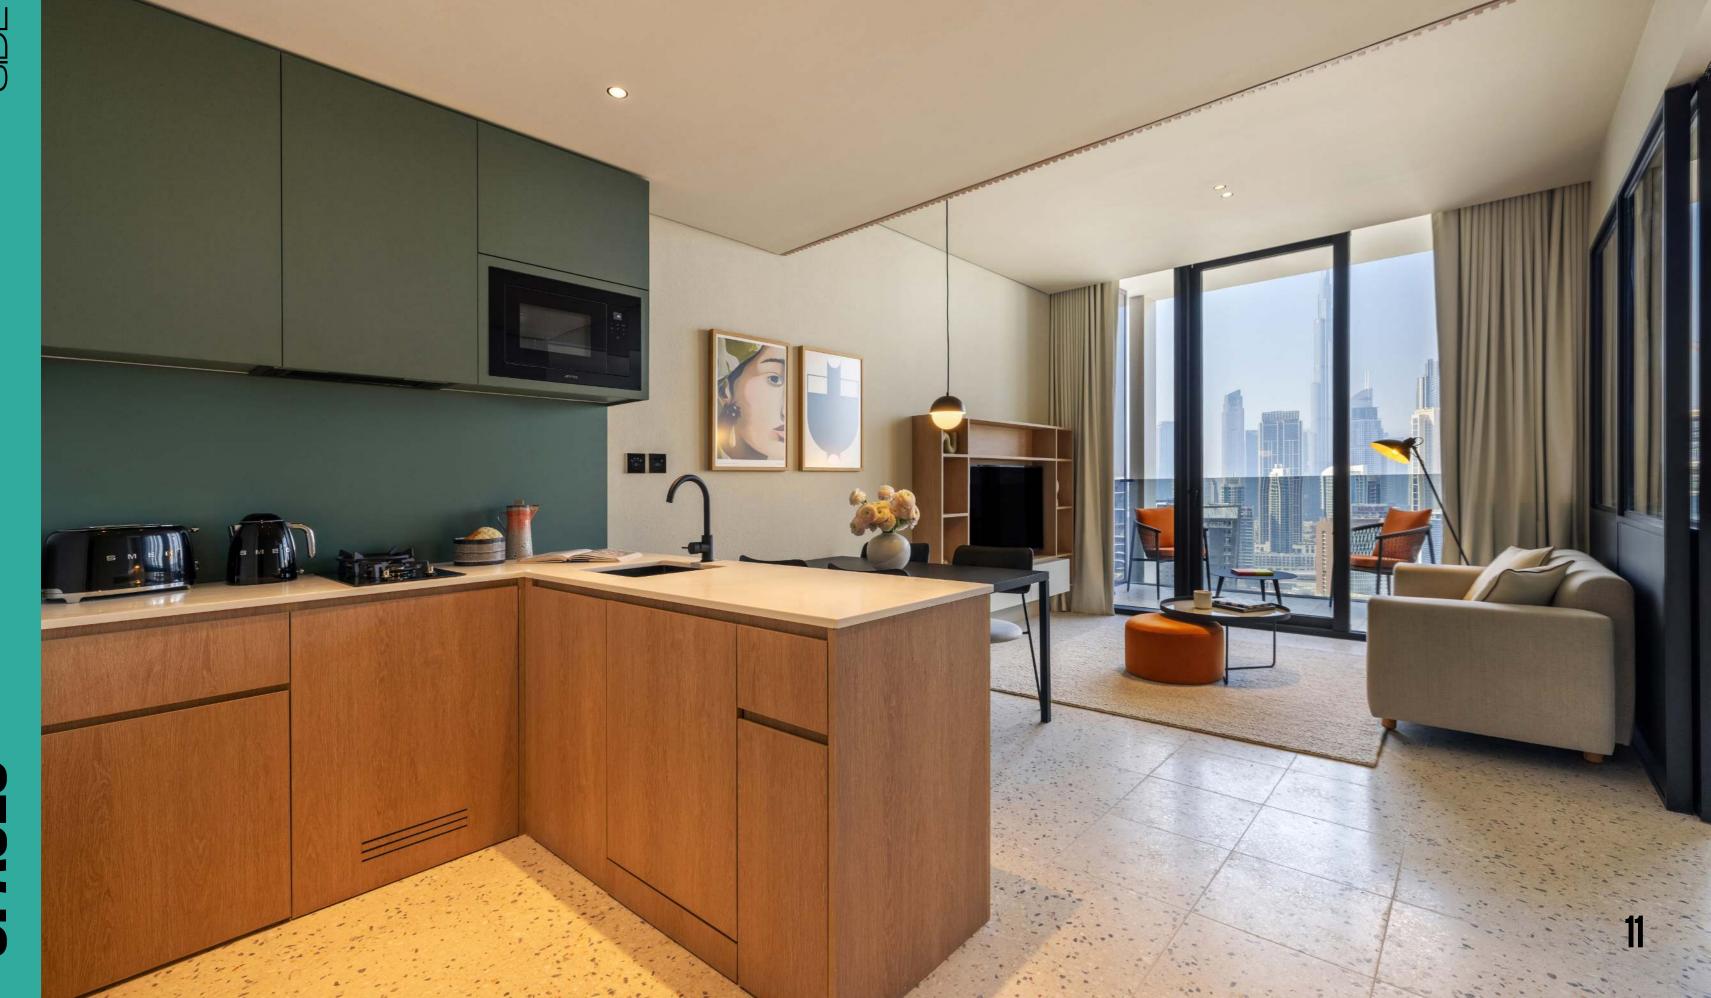

Elegantly constructed, the distinctive character of the community is further enhanced by carefully selected materials and superior finishes. Exquisite interiors elevate the modern design flourishes, and awe-inspiring views of Burj Khalifa and the Dubai Water Canal only add to the charm of this spectacular location

#### STAY

Game changing convenience in our furnished studios and one-of-a-kind shared spaces designed around functionality and bringing people together. You do the living, we'll handle the rest.

## WHAT IS UPSIDE

Fully furnished units

Food & Beverage outlets

State-of-the-art gymnasium

Coworking spaces

Private meeting rooms

Outdoor patios

Landscaped garden

Pool & sun deck with Burj Khalifa views

Sports court

Running track

Games room

Curated calendar of events

Prayer room