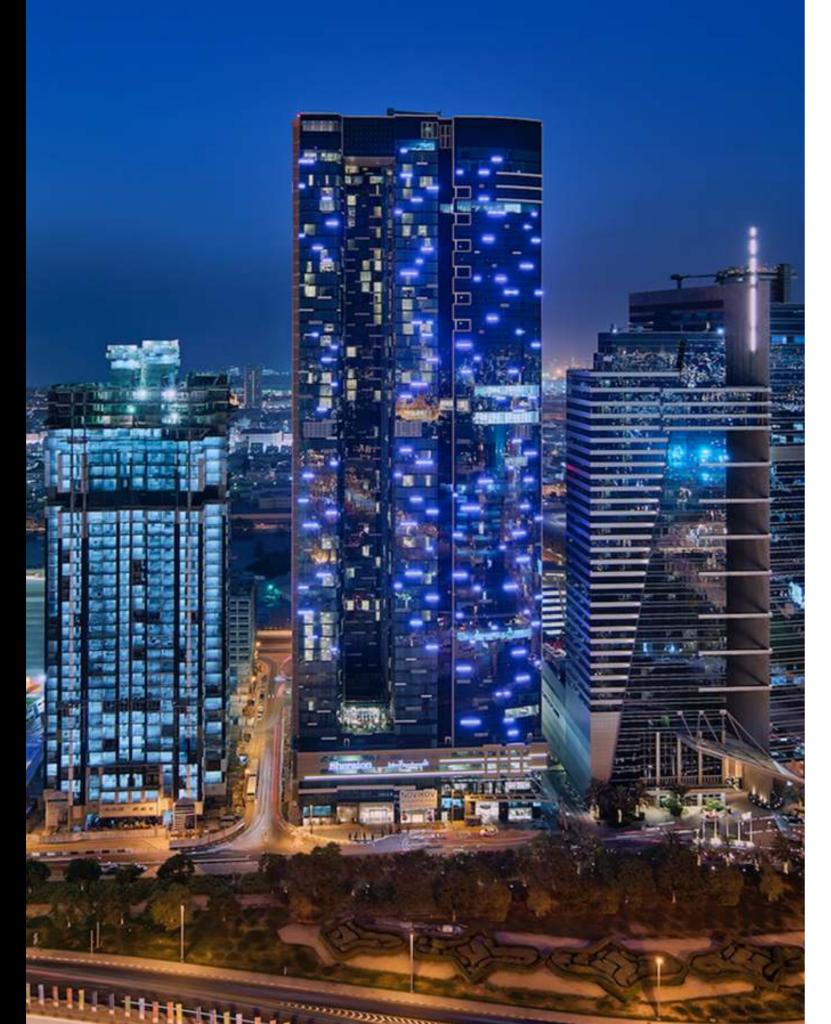

- Burj Al Salam
- Marquise Square
- Sheraton Grand Hotel
- Staybridge Suites Dubai Financial Centre
- Staybridge Suites Dubai Internet City
- Al Salam Residence
- Al Salam Arjan Complex
- Al Razi

The most recent developments from SRG are the Burj Al Salam and Marquise Square. Burj Al Salam is a 56-floor mixed-use development of over 3 million sq ft. It is home to the five-star Sheraton Grand Hotel, featuring luxurious guest rooms, apartments, and premium commercial space finished to the highest standards. Marquise Square is a striking 29-floor structure in the most sought-after area of Dubai. The development offers spectacular views of the Burj Khalifa and is situated just seconds from the Dubai Water Canal.