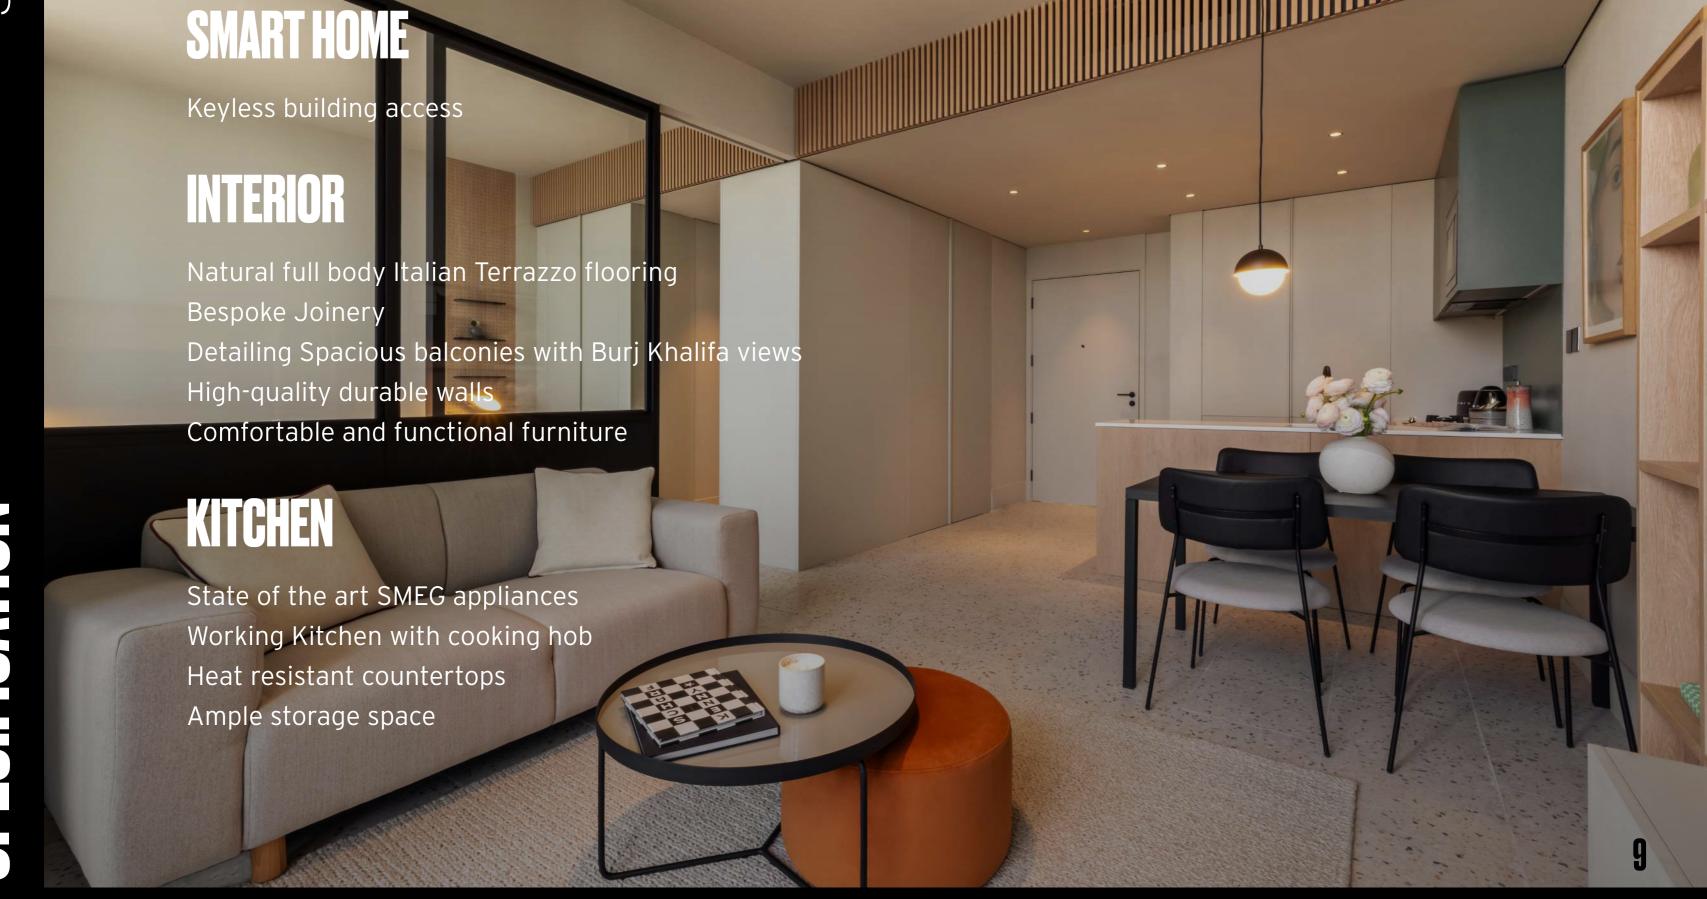

Elegantly constructed, the distinctive character of the community is further enhanced by carefully selected materials and superior finishes. Exquisite interiors elevate the modern design flourishes, and awe-inspiring views of Burj Khalifa and the Dubai Water Canal only add to the charm of this spectacular location

#### BATHROOMS & SHOWER ROOMS

Bathroom sanitary ware and accessories from Carlo Frattini & Geberit

High-quality Italian tiles

#### LIGHTING & ELECTRICAL

European-made LED lighting throughout Fully integrated with low energy system solutions, GRMS, BMS, ELV from premium European brands

#### **COMMON AREAS**

High performance Schindler elevators
Feature lighting and bespoke design
Welcoming reception lobby with 24-hour assistance
24-hour security service