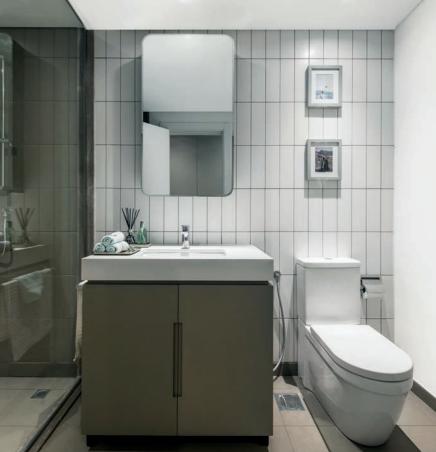

### RELAXING & REFRESHING PLACE

With plenty of cabinet and display space, as well as high-quality fixtures and accessories, the bathroom is both chic and practical. The bright white wall tiling, as well as the soft, warm porcelain flooring, draw attention to the feature walls. The bathroom also include mirror cabinets and shelves offering useful storage to maintain your bathroom tidy. All of these exclusive aspects contribute to the room's spa-like ambience.

CHIC & PRACTICAL