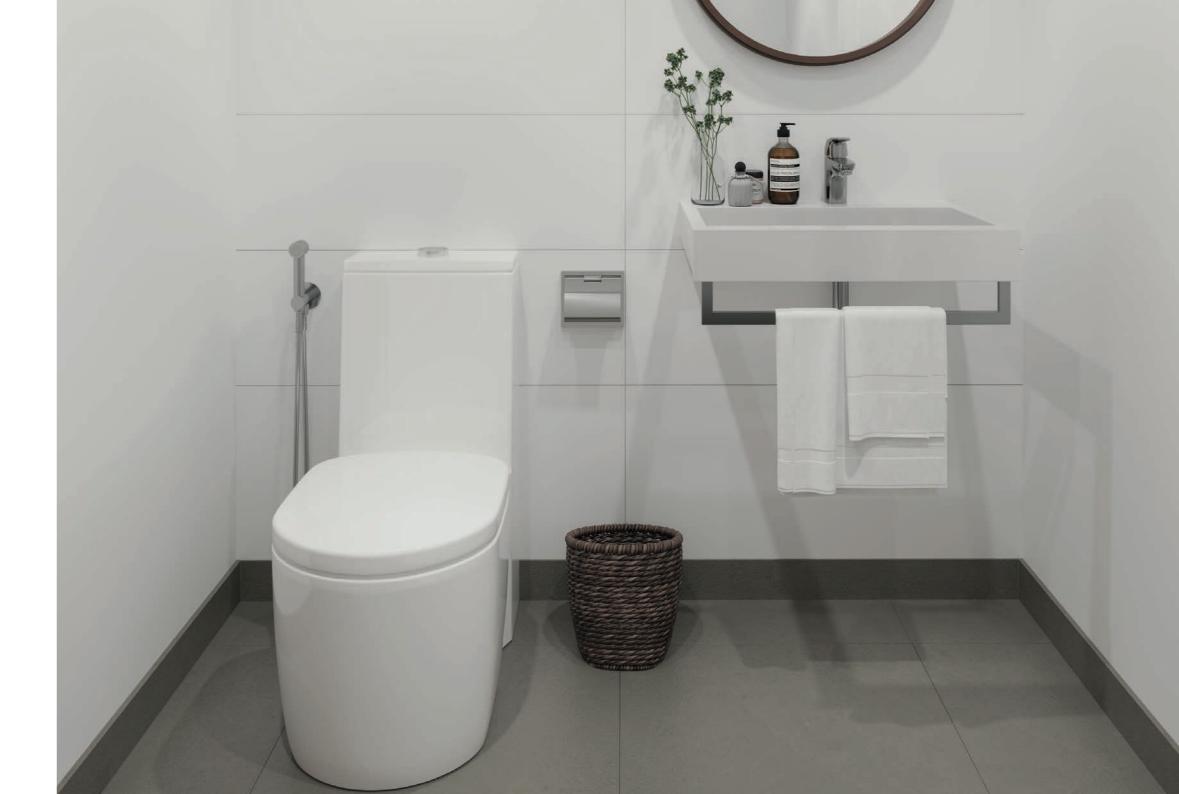

### RELAXING & REFRESHING PLACE

With plenty of cabinet and display space, as well as high-quality fixtures and accessories, the bathroom is both chic and practical. The bright white wall tiling, as well as the soft, warm porcelain flooring, draw attention to the feature walls. The bathroom also include mirror cabinets and shelves offering useful storage to maintain your bathroom tidy. All of these exclusive aspects contribute to the room's spa-like ambience.

CHIC & PRACTICAL