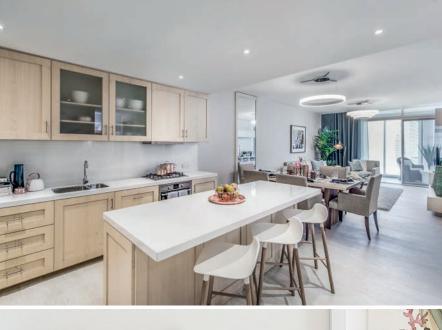

## THOROUGH DETAILS FOR A MEMORABLE CULINARY EXPERIENCE

The kitchen is built on meticulous details, great finishing, and a strong understanding of form and function, with built-in appliances and a modern breakfast counter that can also be used as a workstation. The kitchen is a practical place that greets you into a world of originality and creativity.