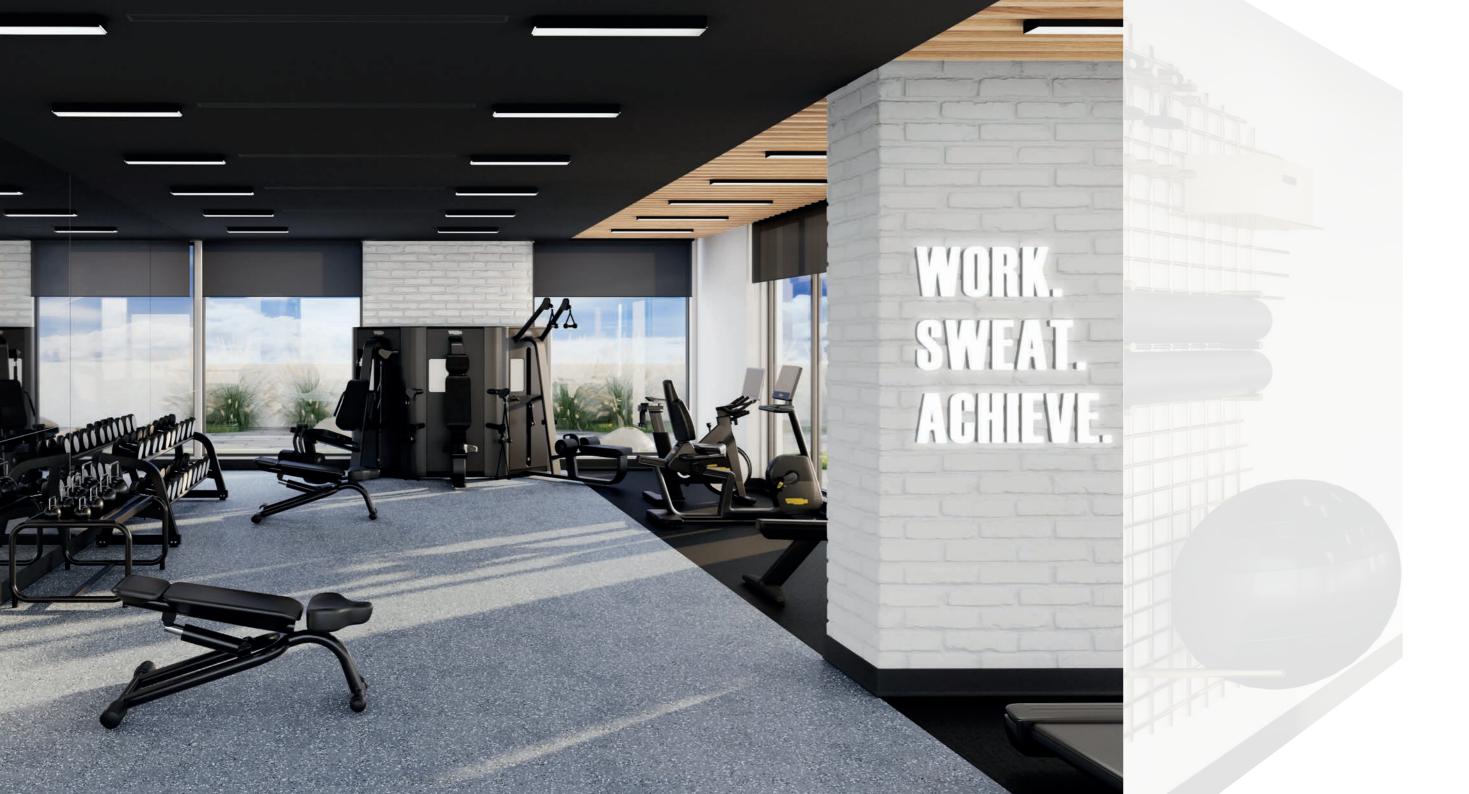

### INSPIRING & ENERGIZING

The fitness studio has all the aspects you need for a full body workout, with modern fitness equipment and unobstructed pool views for a pleasant experience.

The studio opens to a full-height volumetric space providing ample natural daylight making it an ideal place for individual fitness or training sessions. A leap towards a healthy and balanced lifestyle.