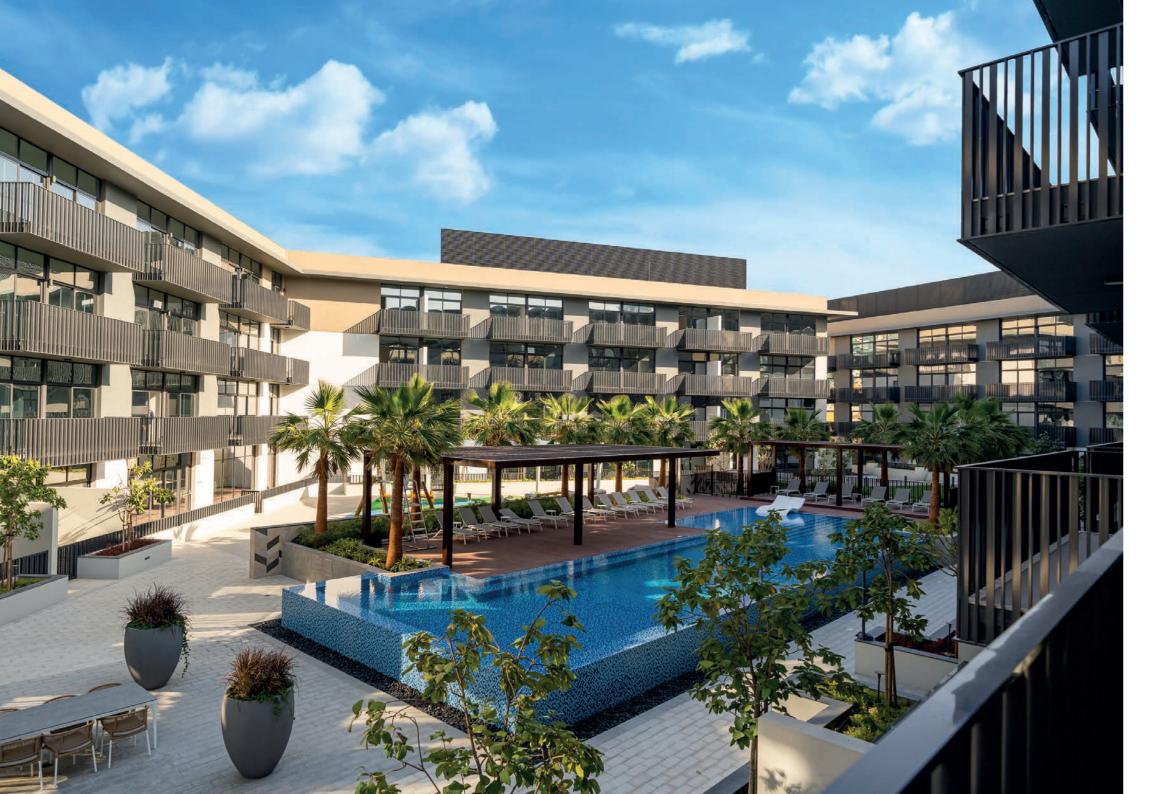

# INDULGE IN A IN A RESORT-STYLE EXPERIENCE

The pool deck is one of the most beautiful spaces in The Portman, it features cabanas, Baja shelf, plenty of sun-loungers, and an outdoor shower. It has also change rooms that include spa-inspired steam and sauna rooms. More than an outdoor area, the space is a place for leisure as well as relaxing and socializing while enjoying the view.