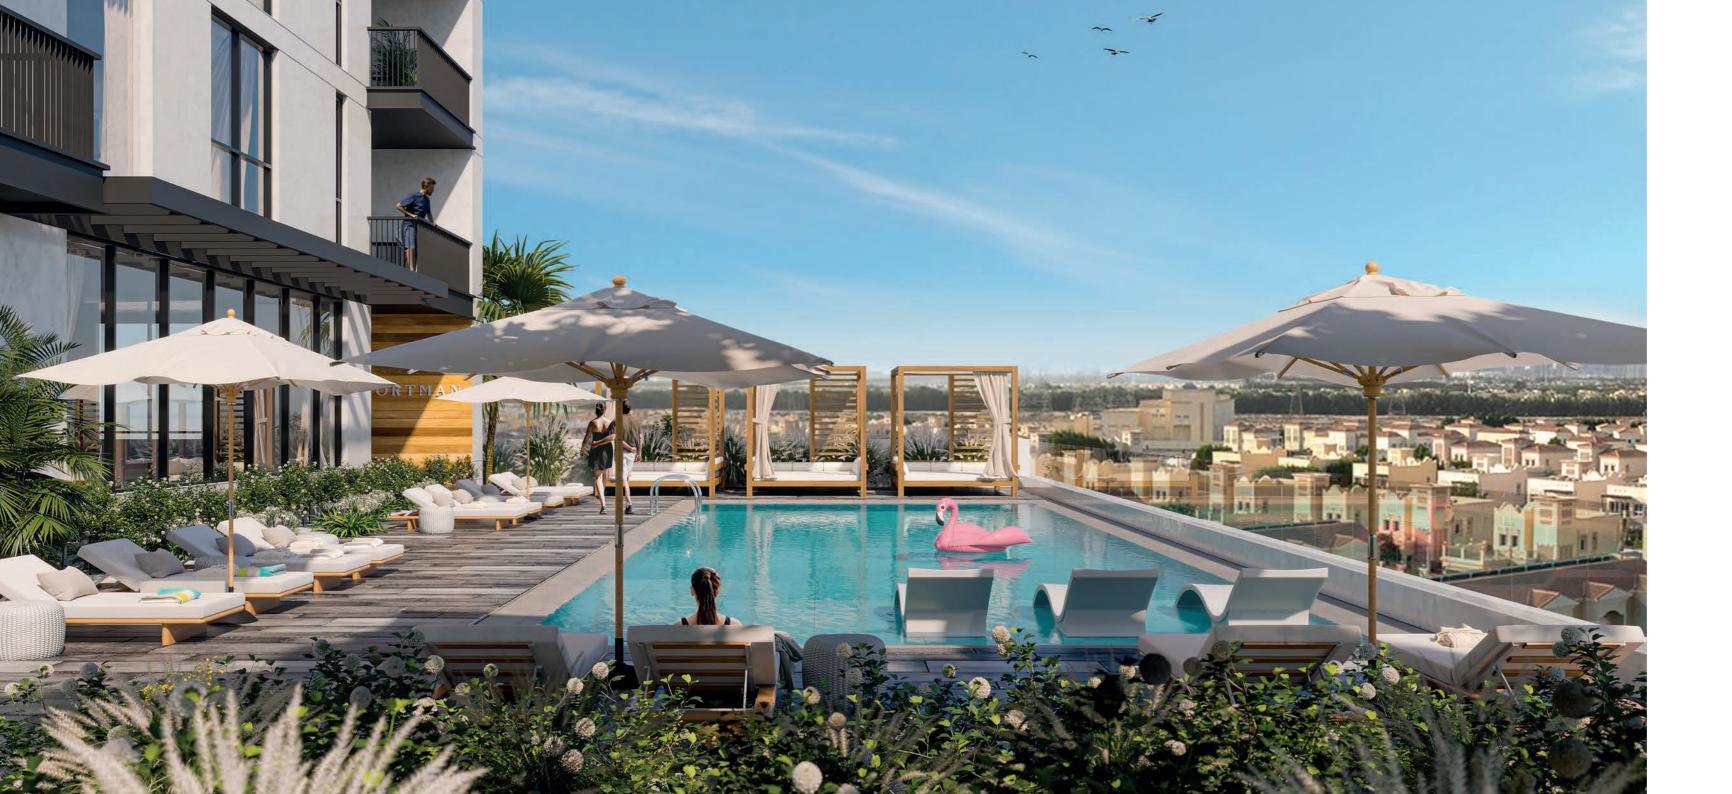

# INDULGE IN A IN A RESORT-STYLE EXPERIENCE

The pool deck is one of the most beautiful spaces in The Portman, it features cabanas, Baja shelf, plenty of sun-loungers, and an outdoor shower. It has also change rooms that include spa-inspired steam and sauna rooms. More than an outdoor area, the space is a place for leisure as well as relaxing and socializing while enjoying the view.