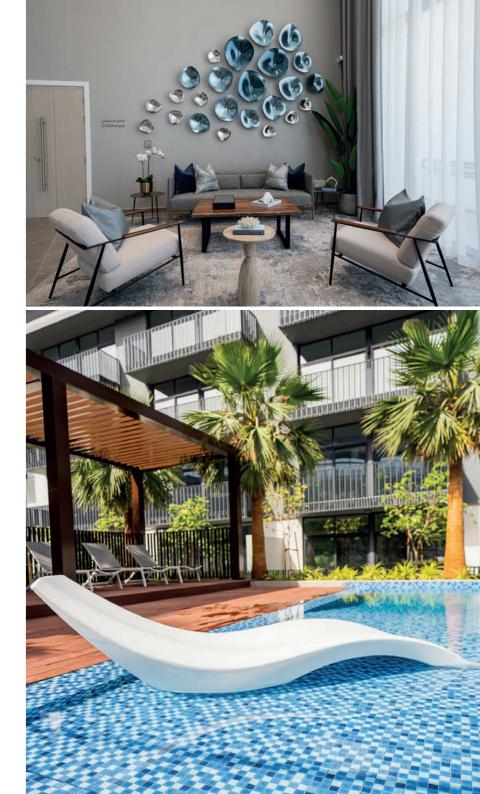

# A WELCOMING & REASSURING SPACE

The lobby gives you a feeling of comfort and hospitality and it serves as a living space for both residents and visitors. It features bespoke art pieces by regional artists and provides the perfect balance between form and function.

# INDULGE IN A IN A RESORT-STYLE EXPERIENCE

The pool deck is one of the most beautiful spaces in The Portman, it features cabanas, Baja shelf, plenty of sun-loungers, and an outdoor shower. It has also change rooms that include spa-inspired steam and sauna rooms. More than an outdoor area, the space is a place for leisure as well as relaxing and socializing while enjoying the view.