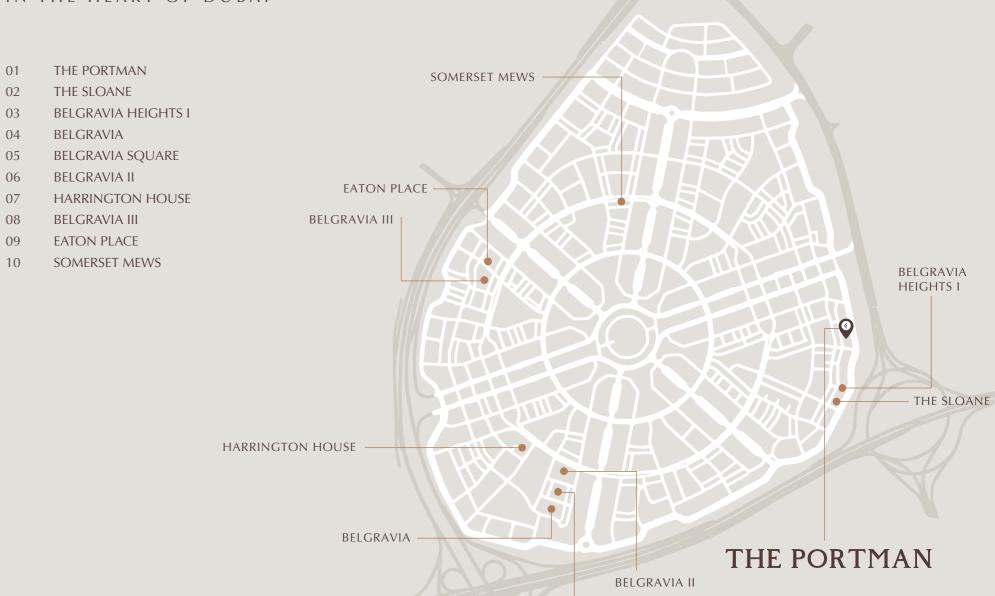

community through our developments and related initiatives.

### JUMEIRAH VILLAGE CIRCLE

Jumeirah Village Circle is an investment hotspot located just a few minutes away from the hustle and bustle of Dubai, yet within reach to famous landmarks and destinations. Set amongst landscaped gardens and parks, it is a family-friendly community with a set of amenities that cater for various needs with an array of houses from townhouses and villas to luxurious modern apartments, making it an ideal spot for homeowners.

Ellington's portfolio in Jumeirah Village Circle include world-class amenities and top-level interior finishes, exclusively designed to attract an equal mix of families, young couples and bachelors who enjoy the calm atmosphere of the community.

### OUR TOUCH IN THE HEART OF DUBAI



BELGRAVIA SQUARE

### YOUR HOME IN AN IDYLLIC LOCATION



7 MINUTES



10 MINUTES



10 MINUTES

Dubai Autodrome



10 MINUTES



15 MINUTES

Downtown Dubai & Burj Khalifa



15 MINUTES

Burj Al Arab



18 MINUTES Palm Jumeirah



20 MINUTES Jumeirah Beach



20 MINUTES

Museum of the Future



28 MINUTES

Dubai World Central 28 MINUTES



**30 MINUTES** 

Dubai International Airport





#### WELCOME TO

### E PORTMAN

The Portman by Ellington Properties captures the essence of bright, modern living in well-crafted residences with seamless connection to the outdoors and an abundance of high-quality amenities that will engage the residents with an unparalleled hospitable living experience.

The vision was to create a residential building centered on the principle of balance and vibrancy.