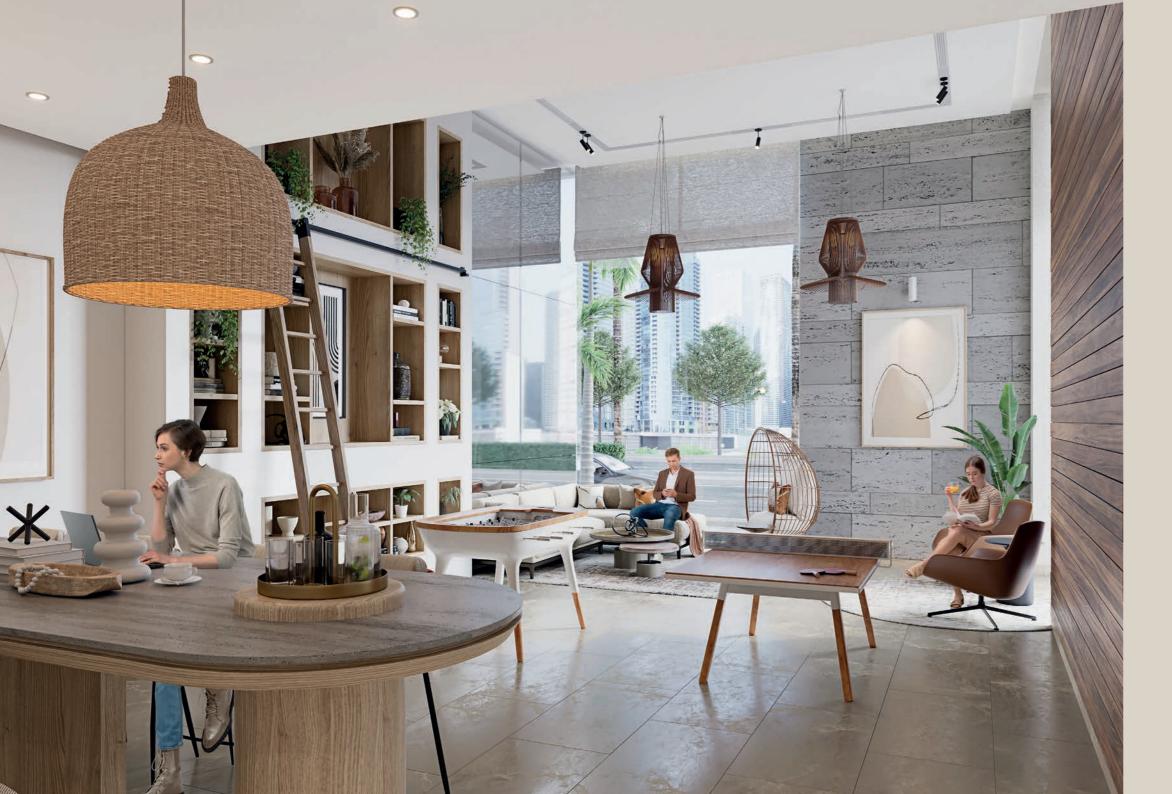

brancy. The verticality of the residences has been complimented by an expressed feature that balances the proportions and creates a depth to the façade that frames the individual living spaces and naturally shades them from the intensity of sunlight.

The Portman is Ellington's latest residential development in Jumeirah Village Circle, with 173 residential units ranging from studios, 1 and 2 bedroom apartments, adding to the excellent portfolio of Ellington Properties' projects.



# A HARMONY OF BALANCE & VIBRANCY

An elegant tower with contemporary style façade and a contrasting palette of white and timber.

The entrance of the building is highlighted by the rich and textural dark travertine and grand lobby windows providing a peek into the art and living experience that lies within.





# A WELCOMING & REASSURING SPACE

The lobby gives you a feeling of comfort and hospitality and it serves as a living space for both residents and visitors. It features bespoke art pieces by regional artists and provides the perfect balance between form and function.

### AN IDEAL PLACE TO READ, RELAX & SOCIALIZE







# INDULGE IN A IN A RESORT-STYLE EXPERIENCE

The pool deck is one of the most beautiful spaces in The Portman, it features cabanas, Baja shelf, plenty of sun-loungers, and an outdoor shower. It has also change rooms that include spa-inspired steam and sauna rooms. More than an outdoor area, the space is a place for leisure as well as relaxing and socializing while enjoying the view.



### INSPIRING & ENERGIZING

The fitness studio has all the aspects you need for a full b