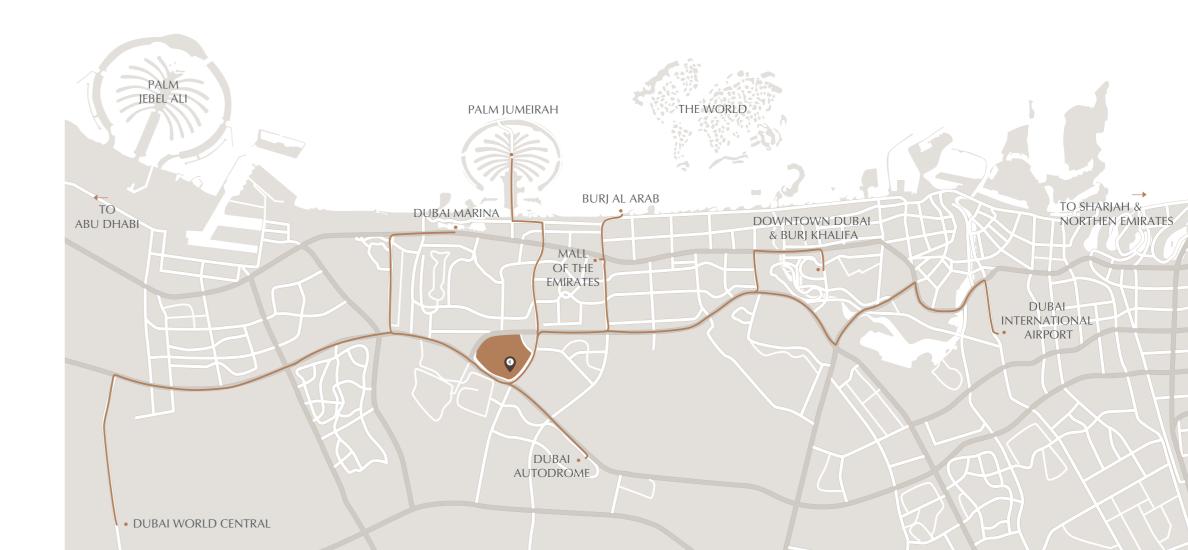

### YOUR HOME IN AN IDYLLIC LOCATION

7 MINUTES

10 MINUTES

10 MINUTES

Dubai Autodrome

10 MINUTES

15 MINUTES

Downtown Dubai & Burj Khalifa

15 MINUTES

Burj Al Arab

18 MINUTES Palm Jumeirah

20 MINUTES Jumeirah Beach

20 MINUTES

Museum of the Future

28 MINUTES

Dubai World Central 28 MINUTES

**30 MINUTES** 

Dubai International Airport