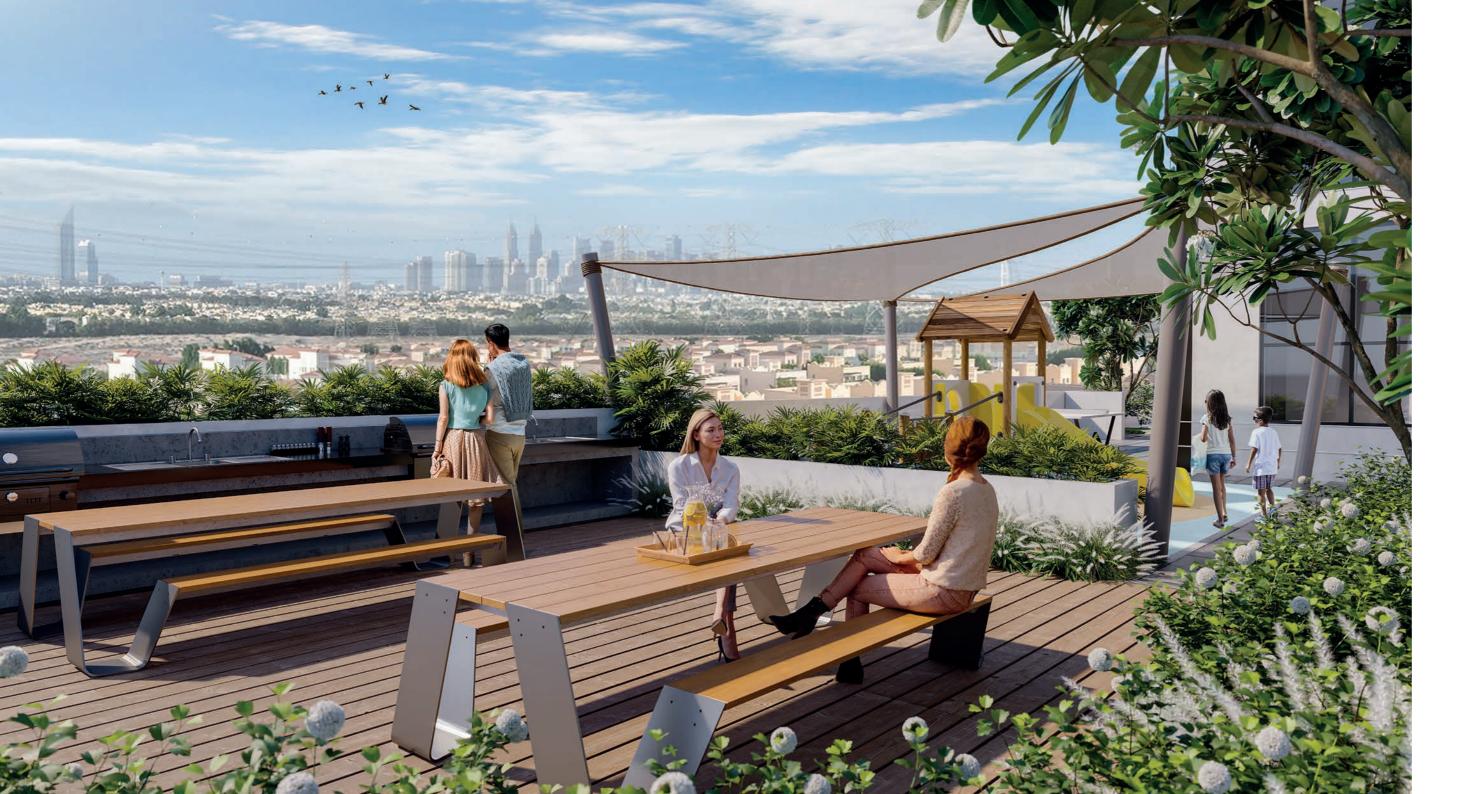

### A C T I V I T Y A R E A

The Activity Area at The Portman is a peaceful outdoor area with a mix of social, wellbeing and entertainment spaces. It features a shaded kitchen, a lounge area and multiple dining tables for BBQ. Residents will also enjoy a shaded seating area and an outdoor kids' play area with equipment that are sustainably produced.

## MODERN CONVENIENCE ALL WITHIN YOUR REACH

The Portman provides its residents a large number of bicycle parking and a wash area carefully designed and conveniently located. Along with recycling stations, and an EV charging bay.