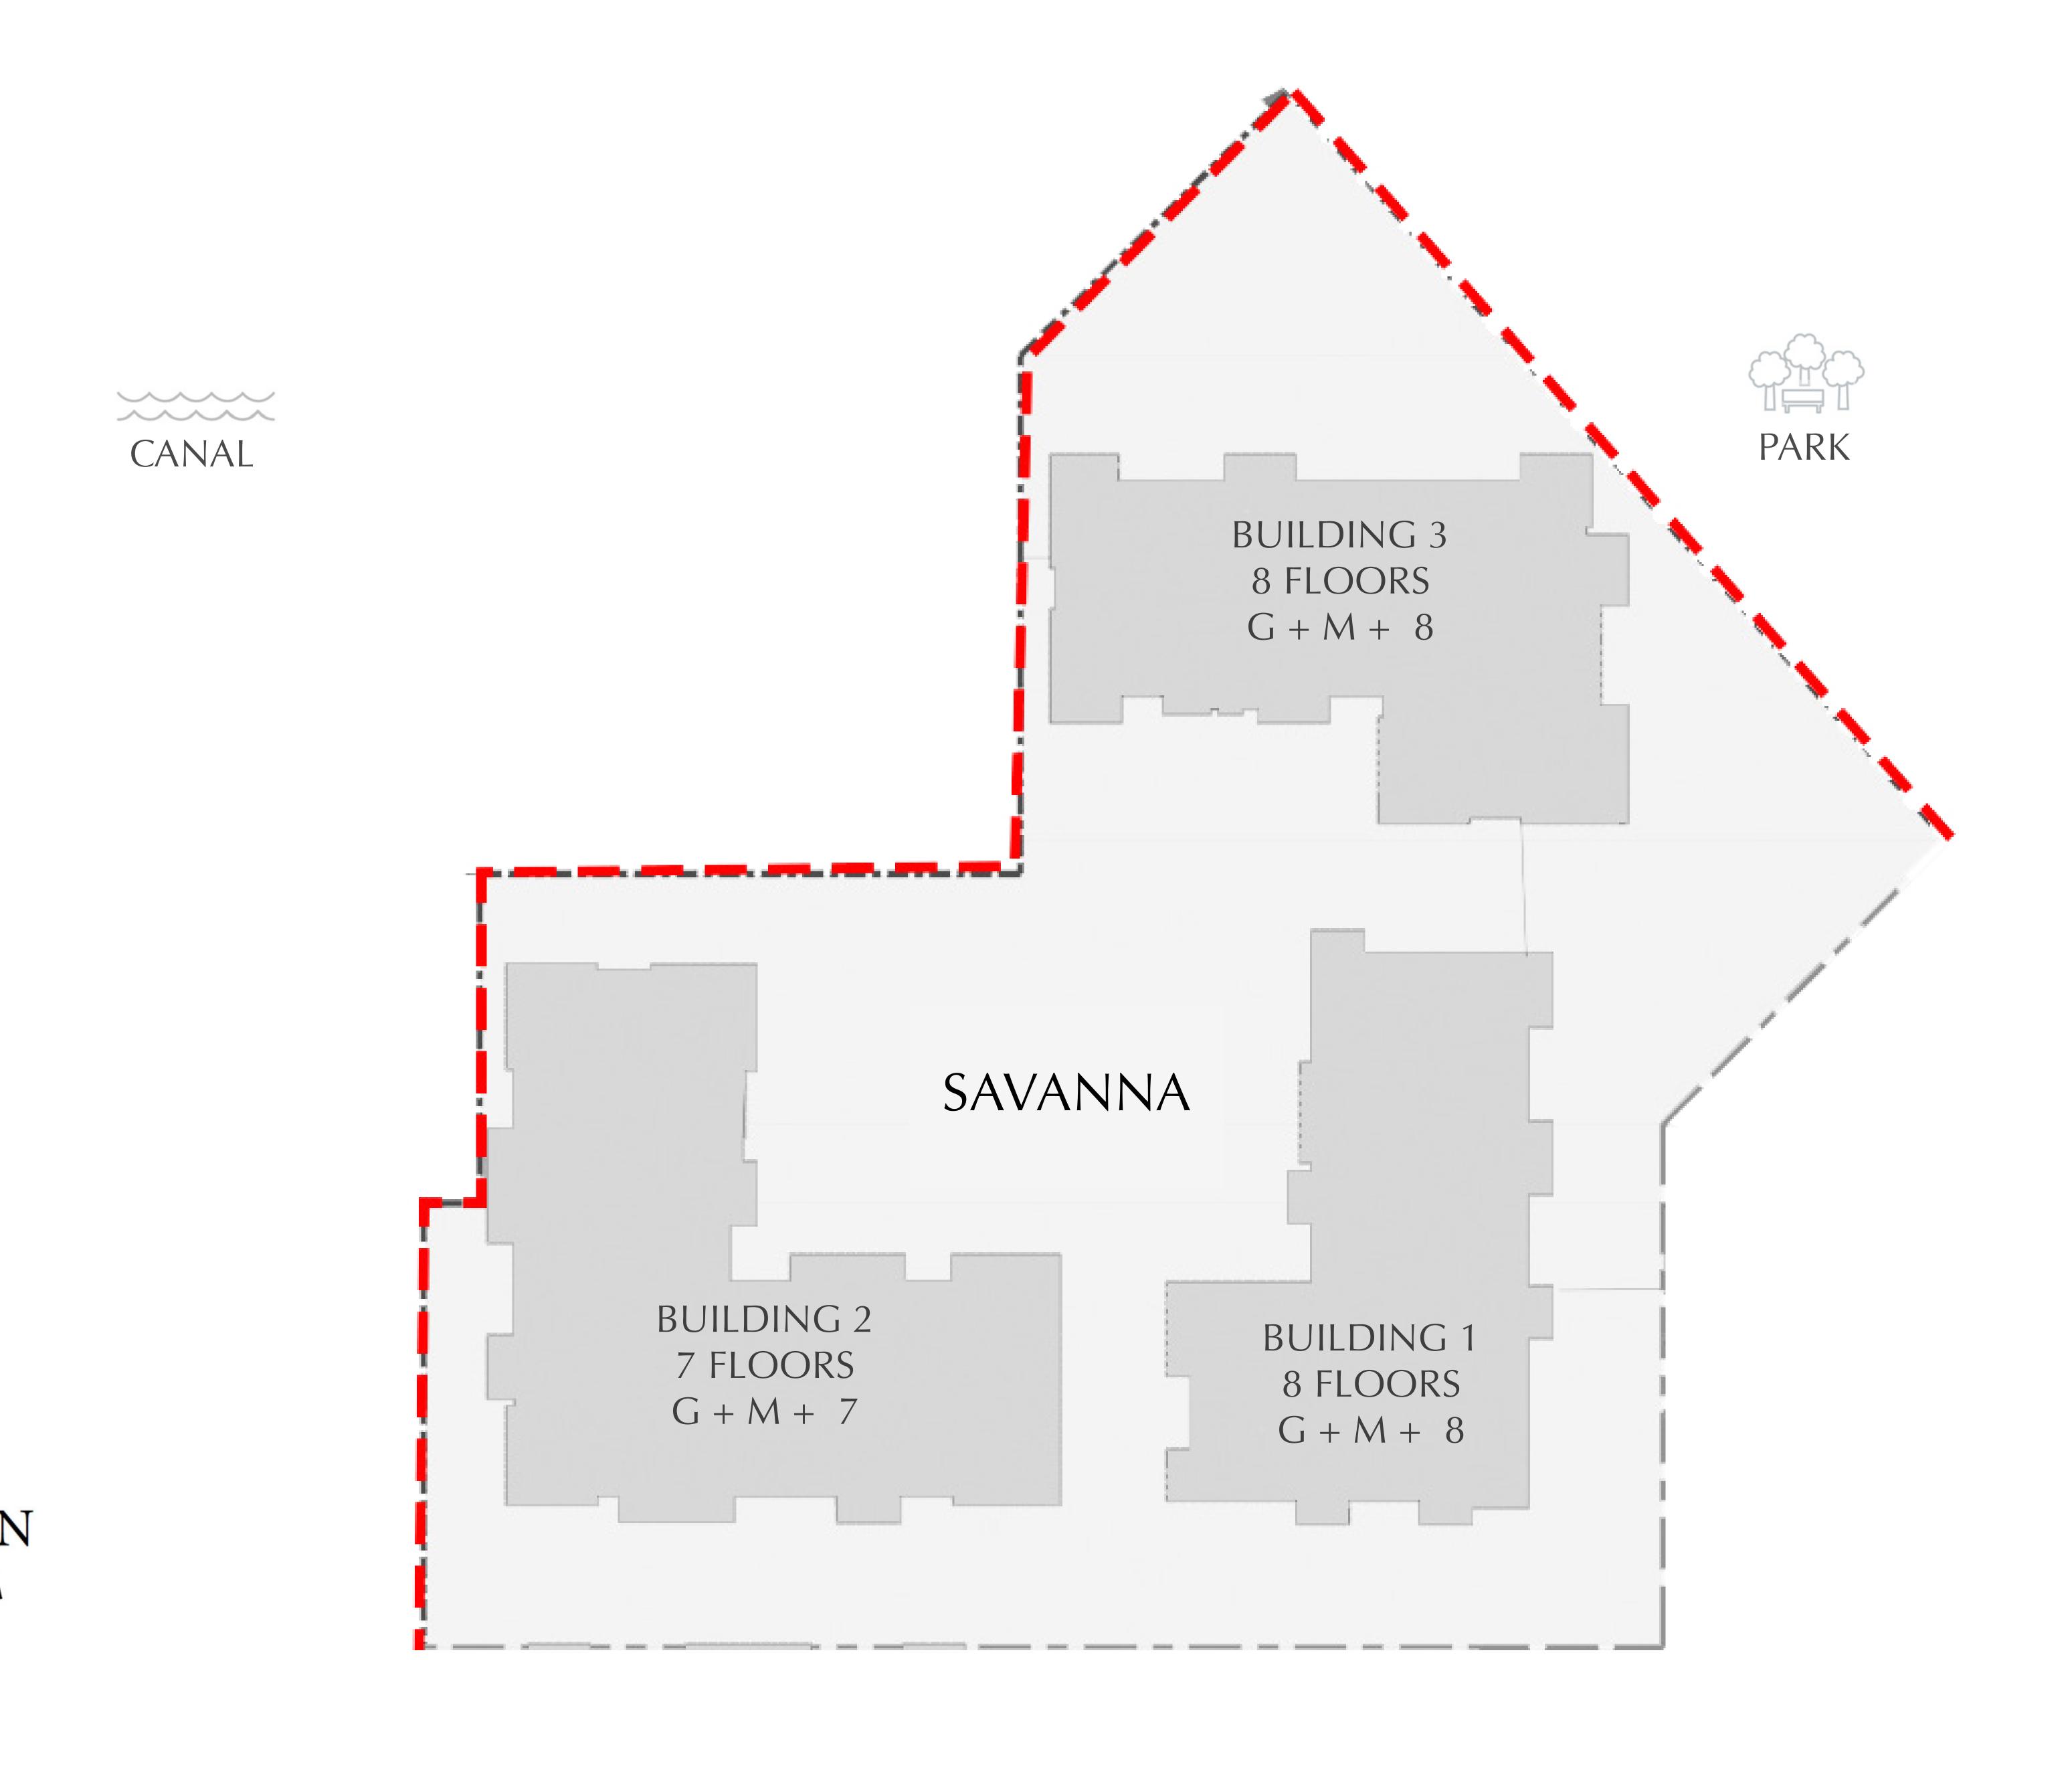

CREEK BEACH

BUILDING 2
FLOOR PLANS

EMAAR

# CREEK BEACH MASSING PLAN





CREEK BEACH

## MASSING PLAN





#### CREEK BEACH

#### BUILDING 2

### 1 BEDROOM

LEVEL 1

| APARTMENT AREA | 548.64 SQ.FT. | 50.97 SQ.M. |
|----------------|---------------|-------------|
| BALCONY AREA   | 66.09 SQ.FT.  | 6.14 SQ.M.  |
| TOTAL AREA     | 614.73 SQ.FT. | 57.11 SQ.M. |









#### CREEK BEACH

#### BUILDING 2

### 1 BEDROOM

LEVEL 1

| APARTMENT AREA | 595.03 SQ.FT. | 55.28 SQ.M. |
|----------------|---------------|-------------|
| BALCONY AREA   | 78.90 SQ.FT.  | 7.33 SQ.M.  |
| TOTAL AREA     | 673.93 SQ.FT. | 62.61 SQ.M. |







CREEK BEACH

BUILDING 2

### 2 BEDROOM

LEVEL 1

| APARTMENT AREA | 945.07 SQ.FT.  | 87.80 SQ.M. |
|----------------|----------------|-------------|
| BALCONY AREA   | 76.64 SQ.FT.   | 7.12 SQ.M.  |
| TOTAL AREA     | 1021.71 SQ.FT. | 94.92 SQ.M. |













CREEK BE