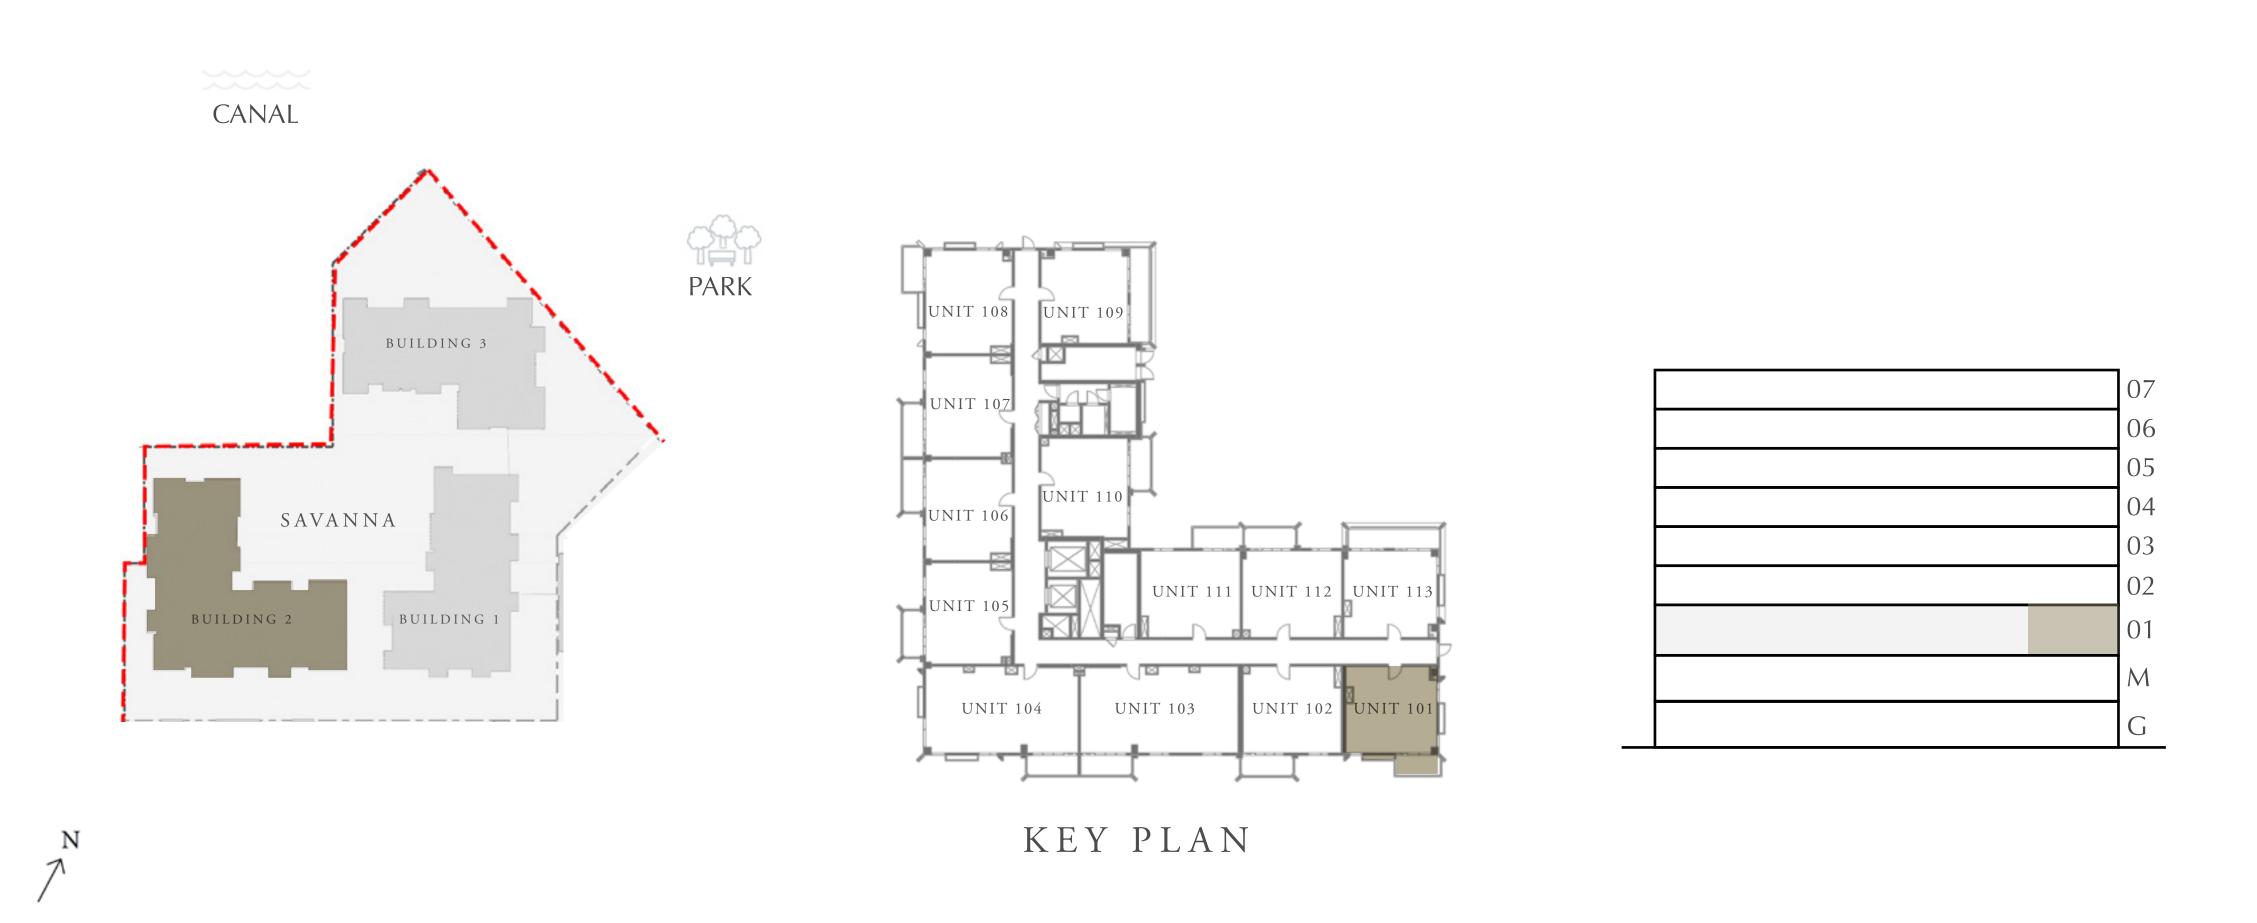

CREEK BEACH

BUILDING 2
FLOOR PLANS

EMAAR

# CREEK BEACH MASSING PLAN





CREEK BEACH

## MASSING PLAN





#### CREEK BEACH

#### BUILDING 2

### 1 BEDROOM

LEVEL 1

| APARTMENT AREA | 548.64 SQ.FT. | 50.97 SQ.M. |
|----------------|---------------|-------------|
| BALCONY AREA   | 66.09 SQ.FT.  | 6.14 SQ.M.  |
| TOTAL AREA     | 614.73 SQ.FT. | 57.11 SQ.M. |









#### CREEK BEACH

#### BUILDING 2

### 1 BEDROOM

LEVEL 1

| APARTMENT AREA | 595.03 SQ.FT. | 55.28 SQ.M. |
|----------------|---------------|-------------|
| BALCONY AREA   | 78.90 SQ.FT.  | 7.33 SQ.M.  |
| TOTAL AREA     | 673.93 SQ.FT. | 62.61 SQ.M. |







CREEK BEACH

BUILDING 2

### 2 BEDROOM

LEVEL 1

| APARTMENT AREA | 945.07 SQ.FT.  | 87.80 SQ.M. |
|----------------|----------------|-------------|
| BALCONY AREA   | 76.64 SQ.FT.   | 7.12 SQ.M.  |
| TOTAL AREA     | 1021.71 SQ.FT. | 94.92 SQ.M. |













CREEK BEACH

BUILDING 2

### 2 BEDROOM

LEVEL 1

| APARTMENT AREA | 909.87 SQ.FT. | 84.53 SQ.M. |
|----------------|---------------|-------------|
| BALCONY AREA   | 76.64 SQ.FT.  | 7.12 SQ.M.  |
| TOTAL AREA     | 986.51 SQ.FT. | 91.65 SQ.M. |











CREEK BEACH