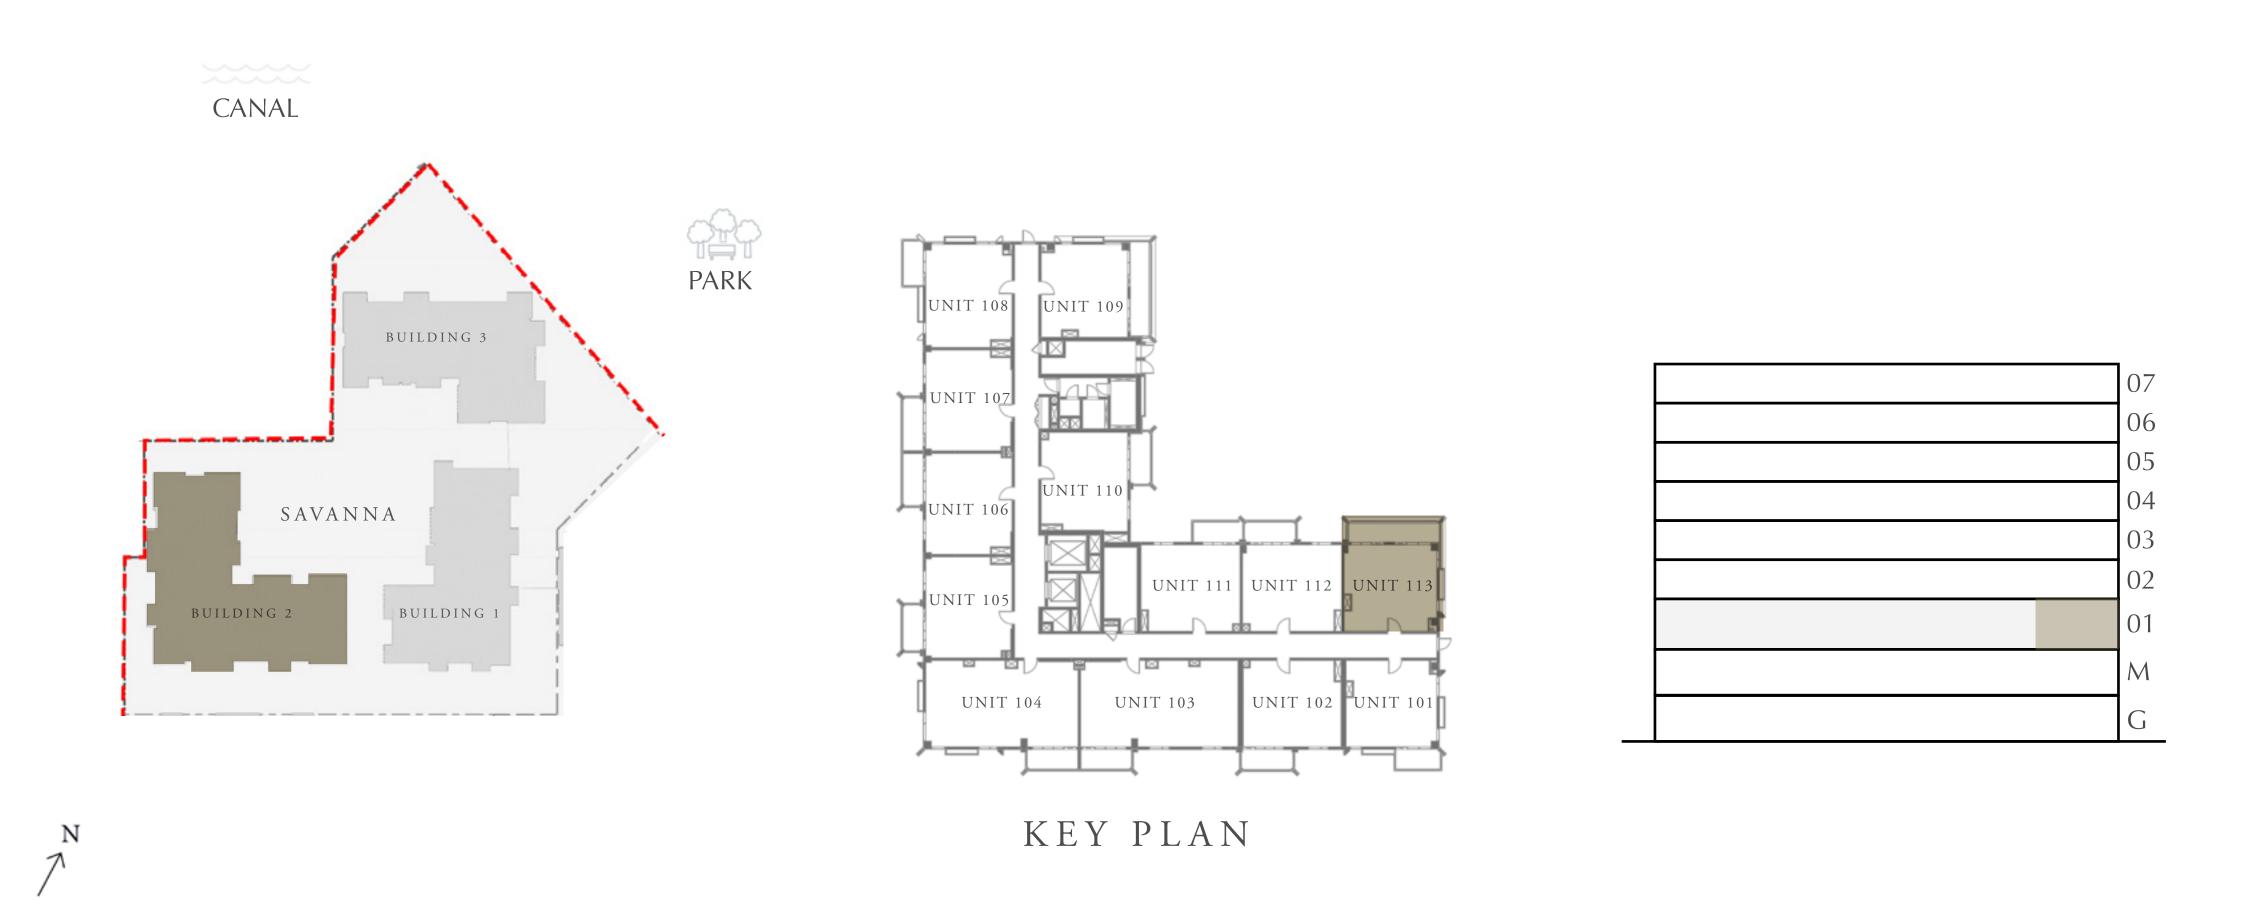

#### CREEK BEACH

#### BUILDING 2

### 1 BEDROOM

LEVEL 1

| APARTMENT AREA | 592.45 SQ.FT. | 55.04 SQ.M. |
|----------------|---------------|-------------|
| BALCONY AREA   | 79.98 SQ.FT.  | 7.43 SQ.M.  |
| TOTAL AREA     | 672.43 SQ.FT. | 62.47 SQ.M. |