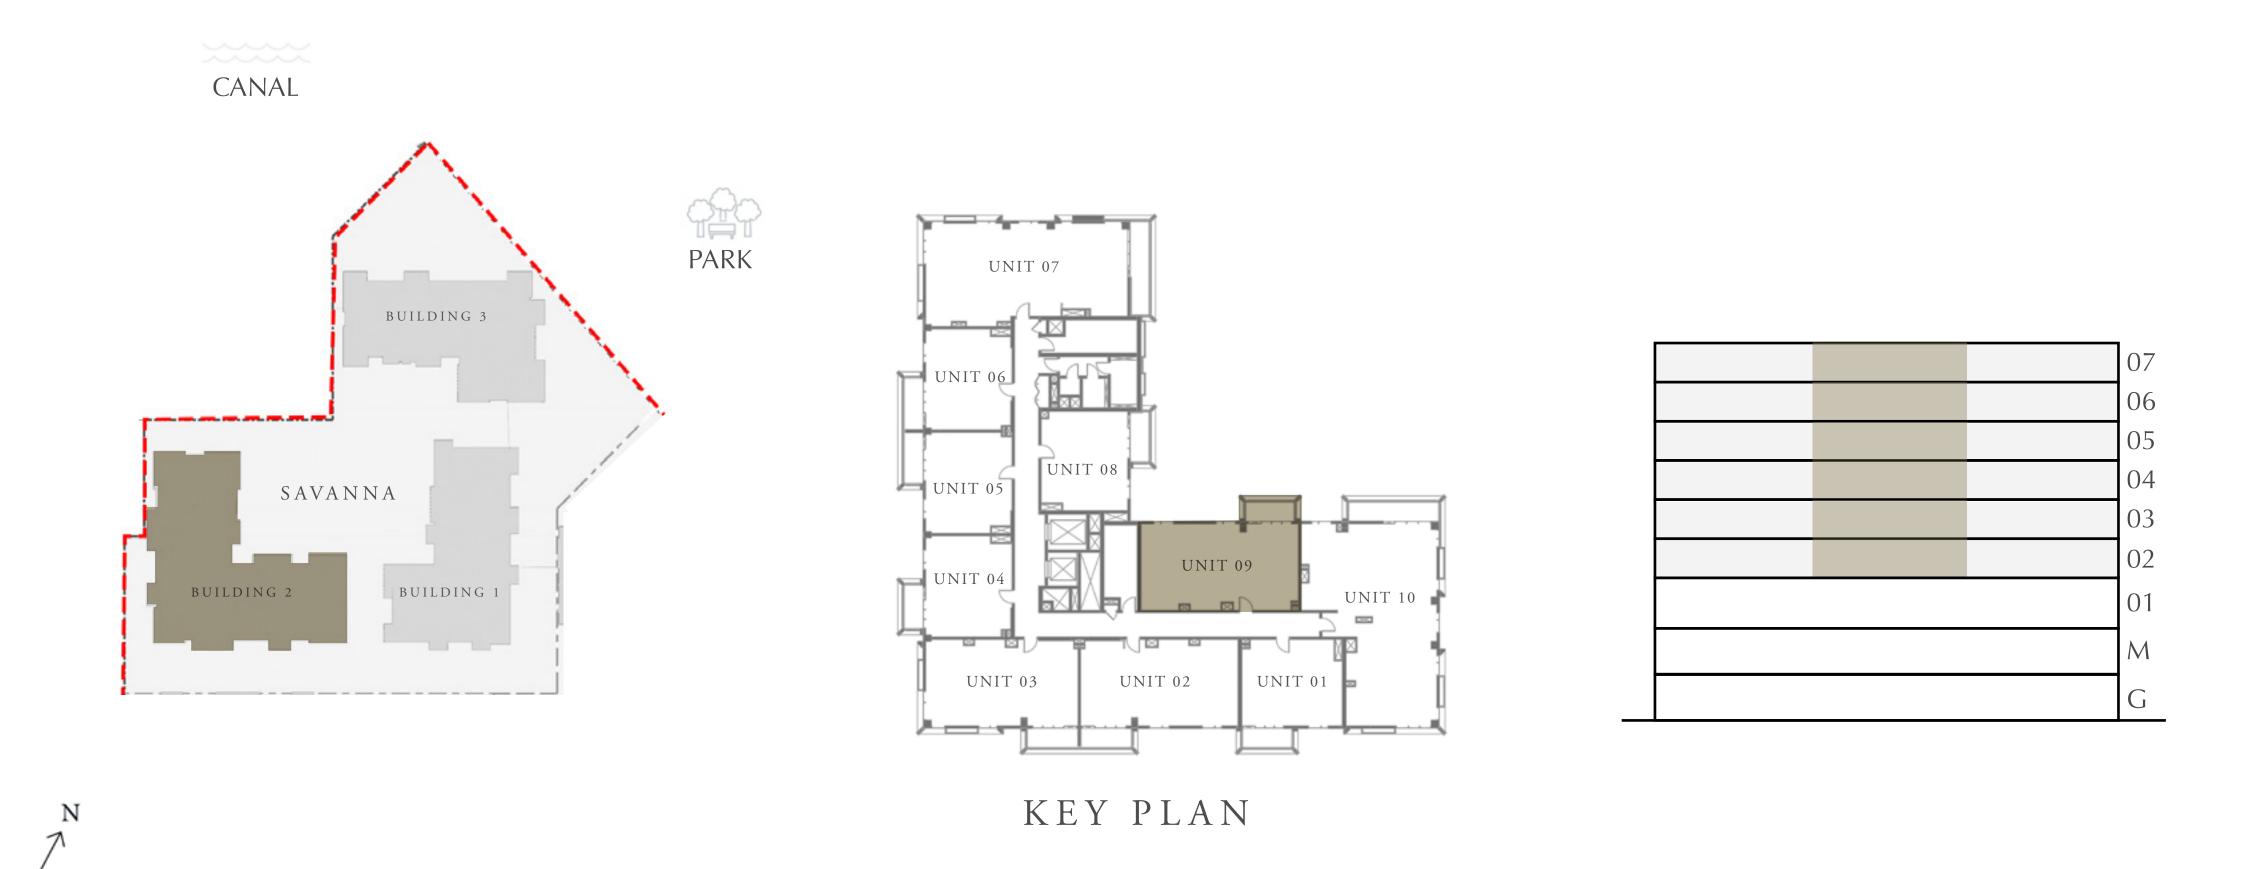

#### CREEK BEACH

#### BUILDING 2

### 3 BEDROOM

LEVEL 2-7

|   | APARTMENT AREA | 1347.96 SQ.FT. | 125.23 SQ.M. |
|---|----------------|----------------|--------------|
|   | BALCONY AREA   | 140.15 SQ.FT.  | 13.02 SQ.M.  |
| - | TOTAL AREA     | 1488.11 SQ.FT. | 138.25 SQ.M. |