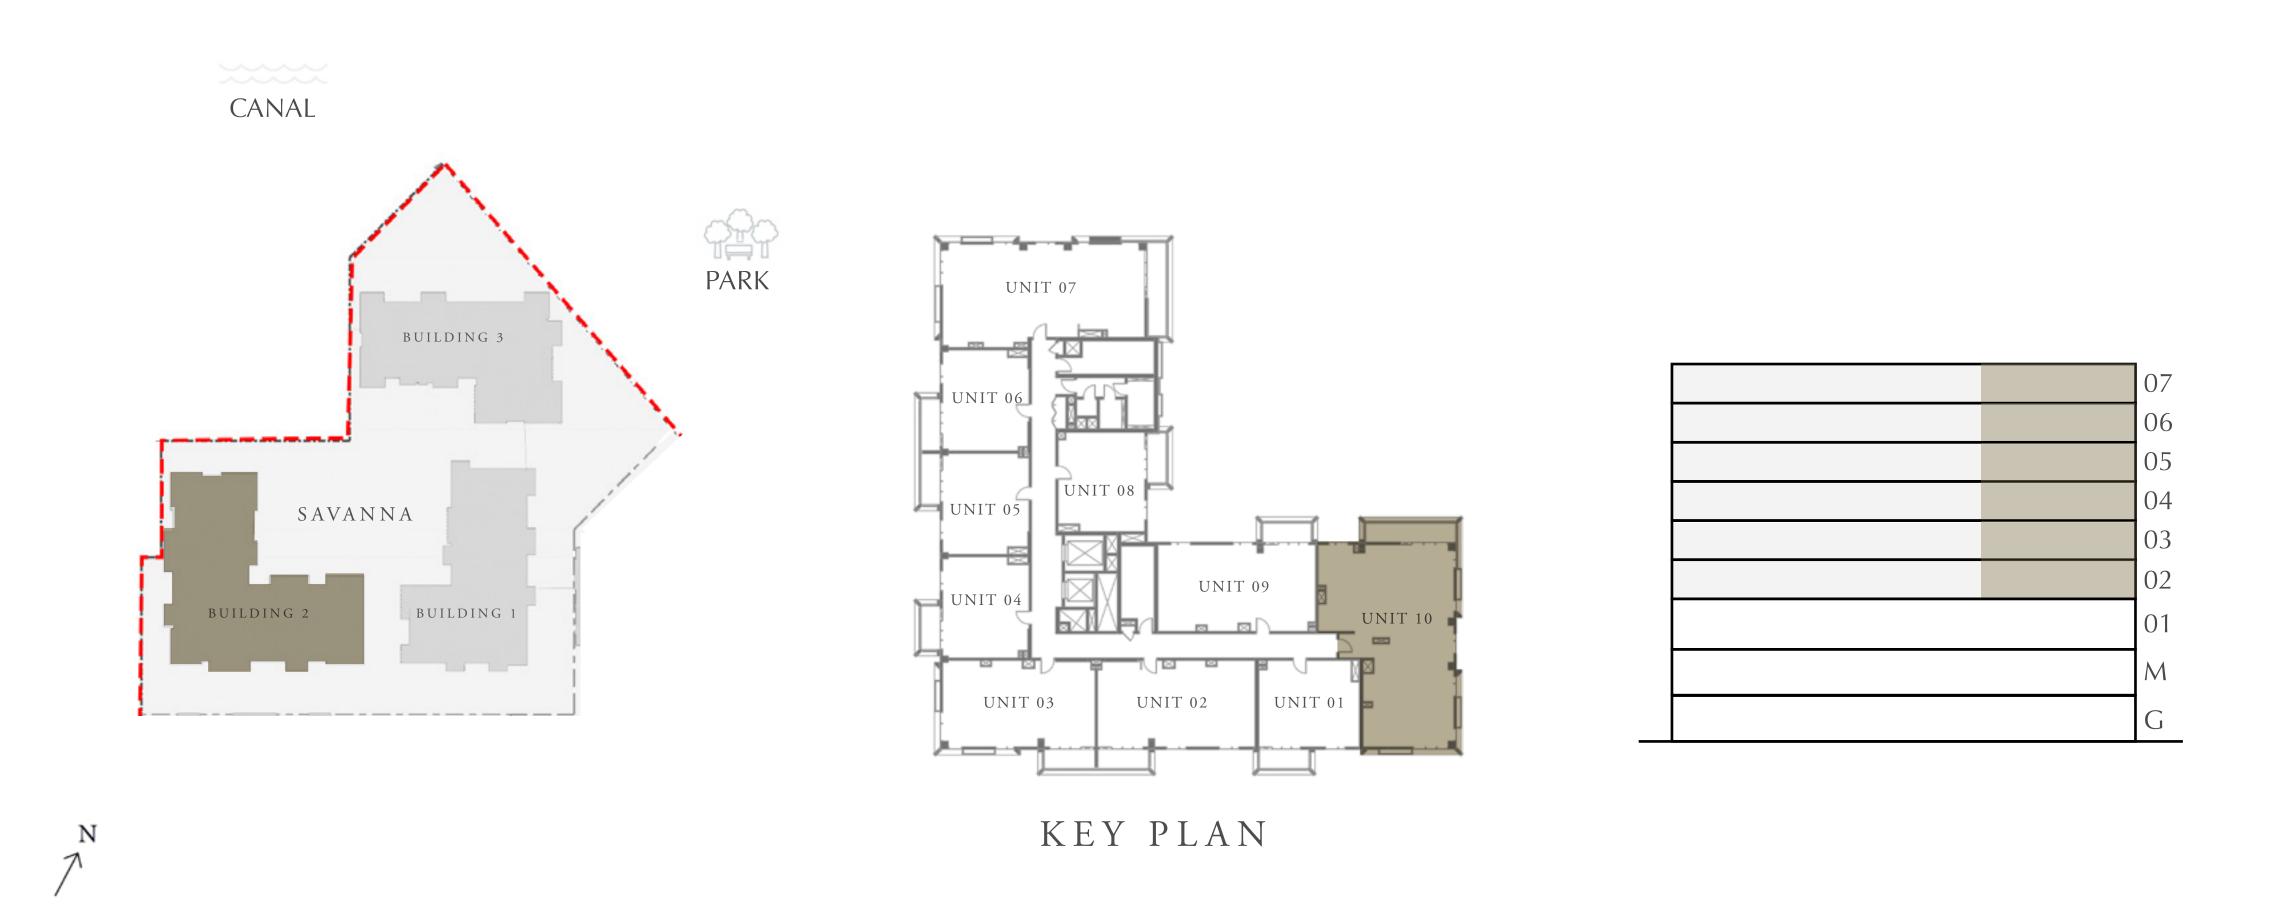

CREEK BEACH

BUILDING 2

### 1 BEDROOM

LEVEL 2-7

| APARTMENT AREA | 597.40 SQ.FT. | 55.50 SQ.M. |
|----------------|---------------|-------------|
| BALCONY AREA   | 67.27 SQ.FT.  | 6.25 SQ.M.  |
| TOTAL AREA     | 664.67 SQ.FT. | 61.75 SQ.M. |