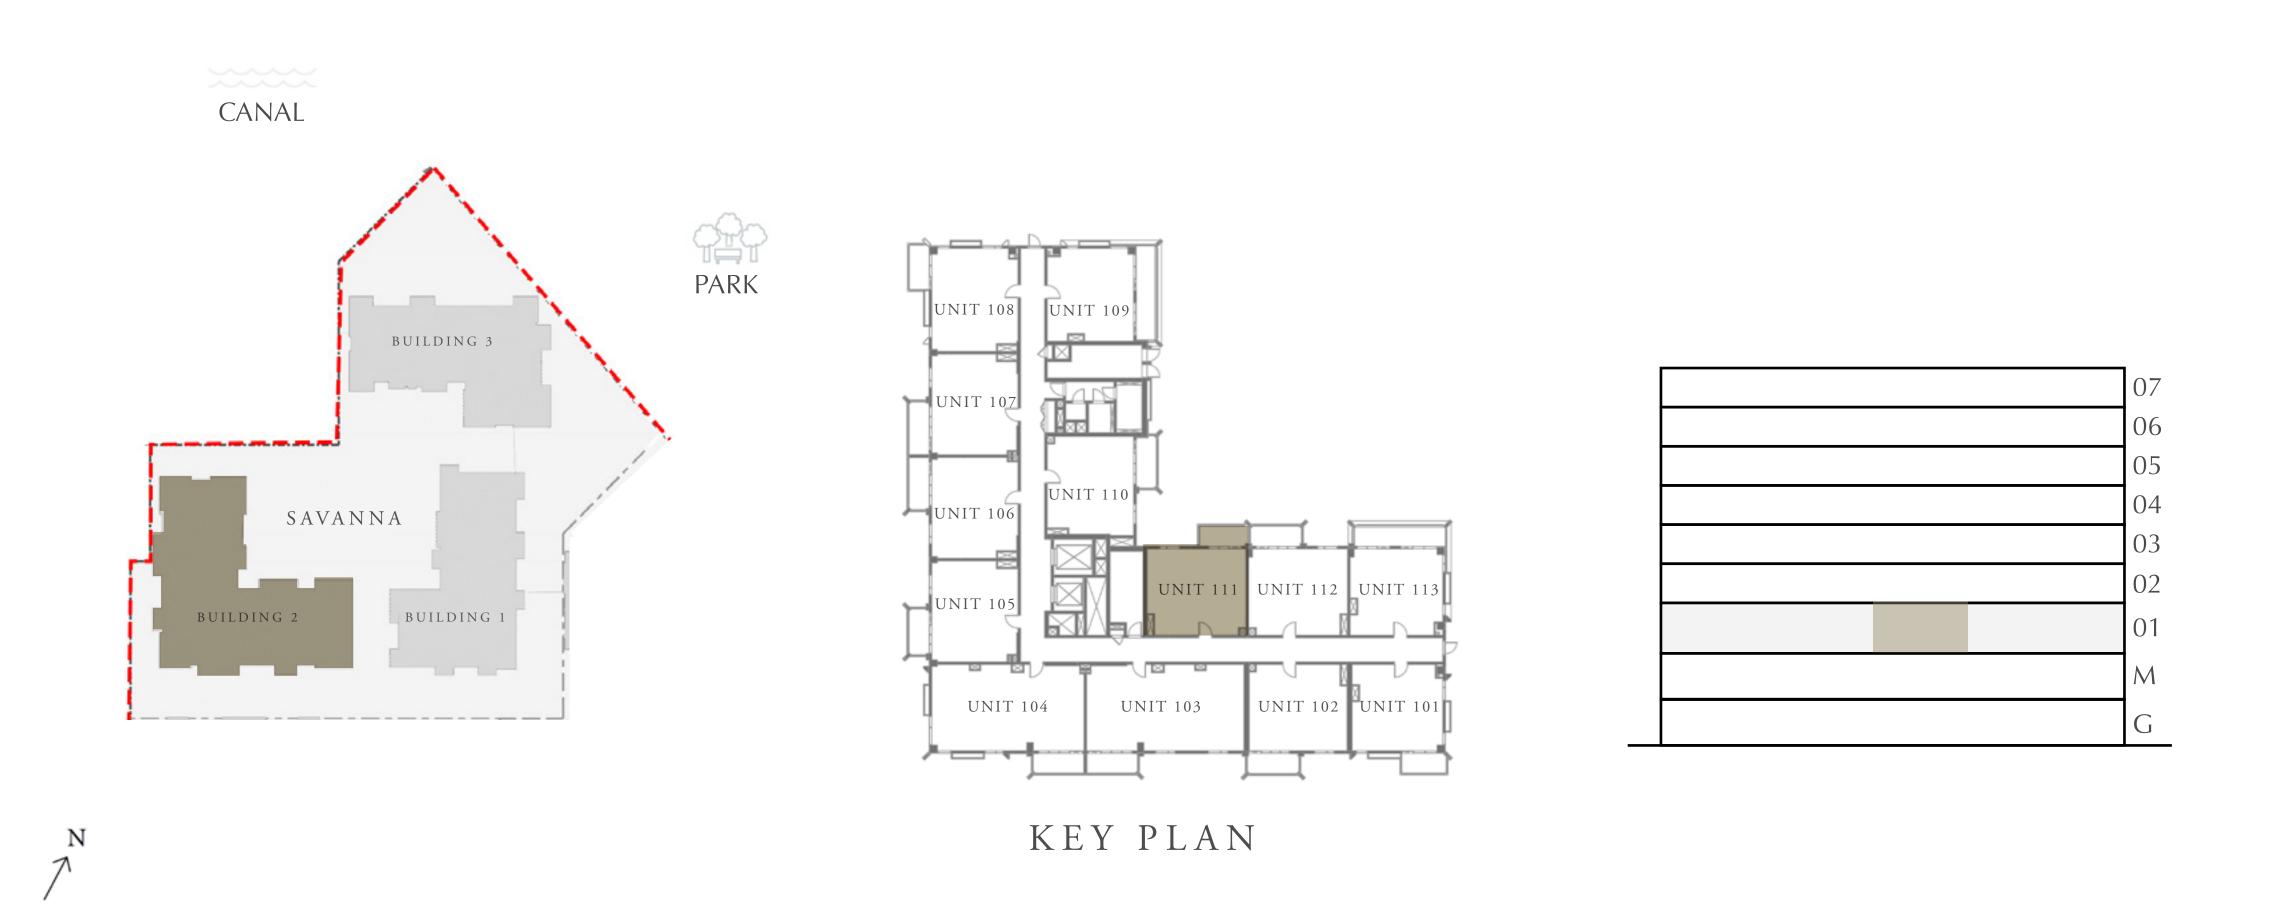

#### CREEK BEACH

#### BUILDING 2

### 1 BEDROOM

LEVEL 1

| APARTMENT AREA | 610.31 SQ.FT. | 56.70 SQ.M. |
|----------------|---------------|-------------|
| BALCONY AREA   | 66.20 SQ.FT.  | 6.15 SQ.M.  |
| TOTAL AREA     | 676.51 SQ.FT. | 62.85 SQ.M. |