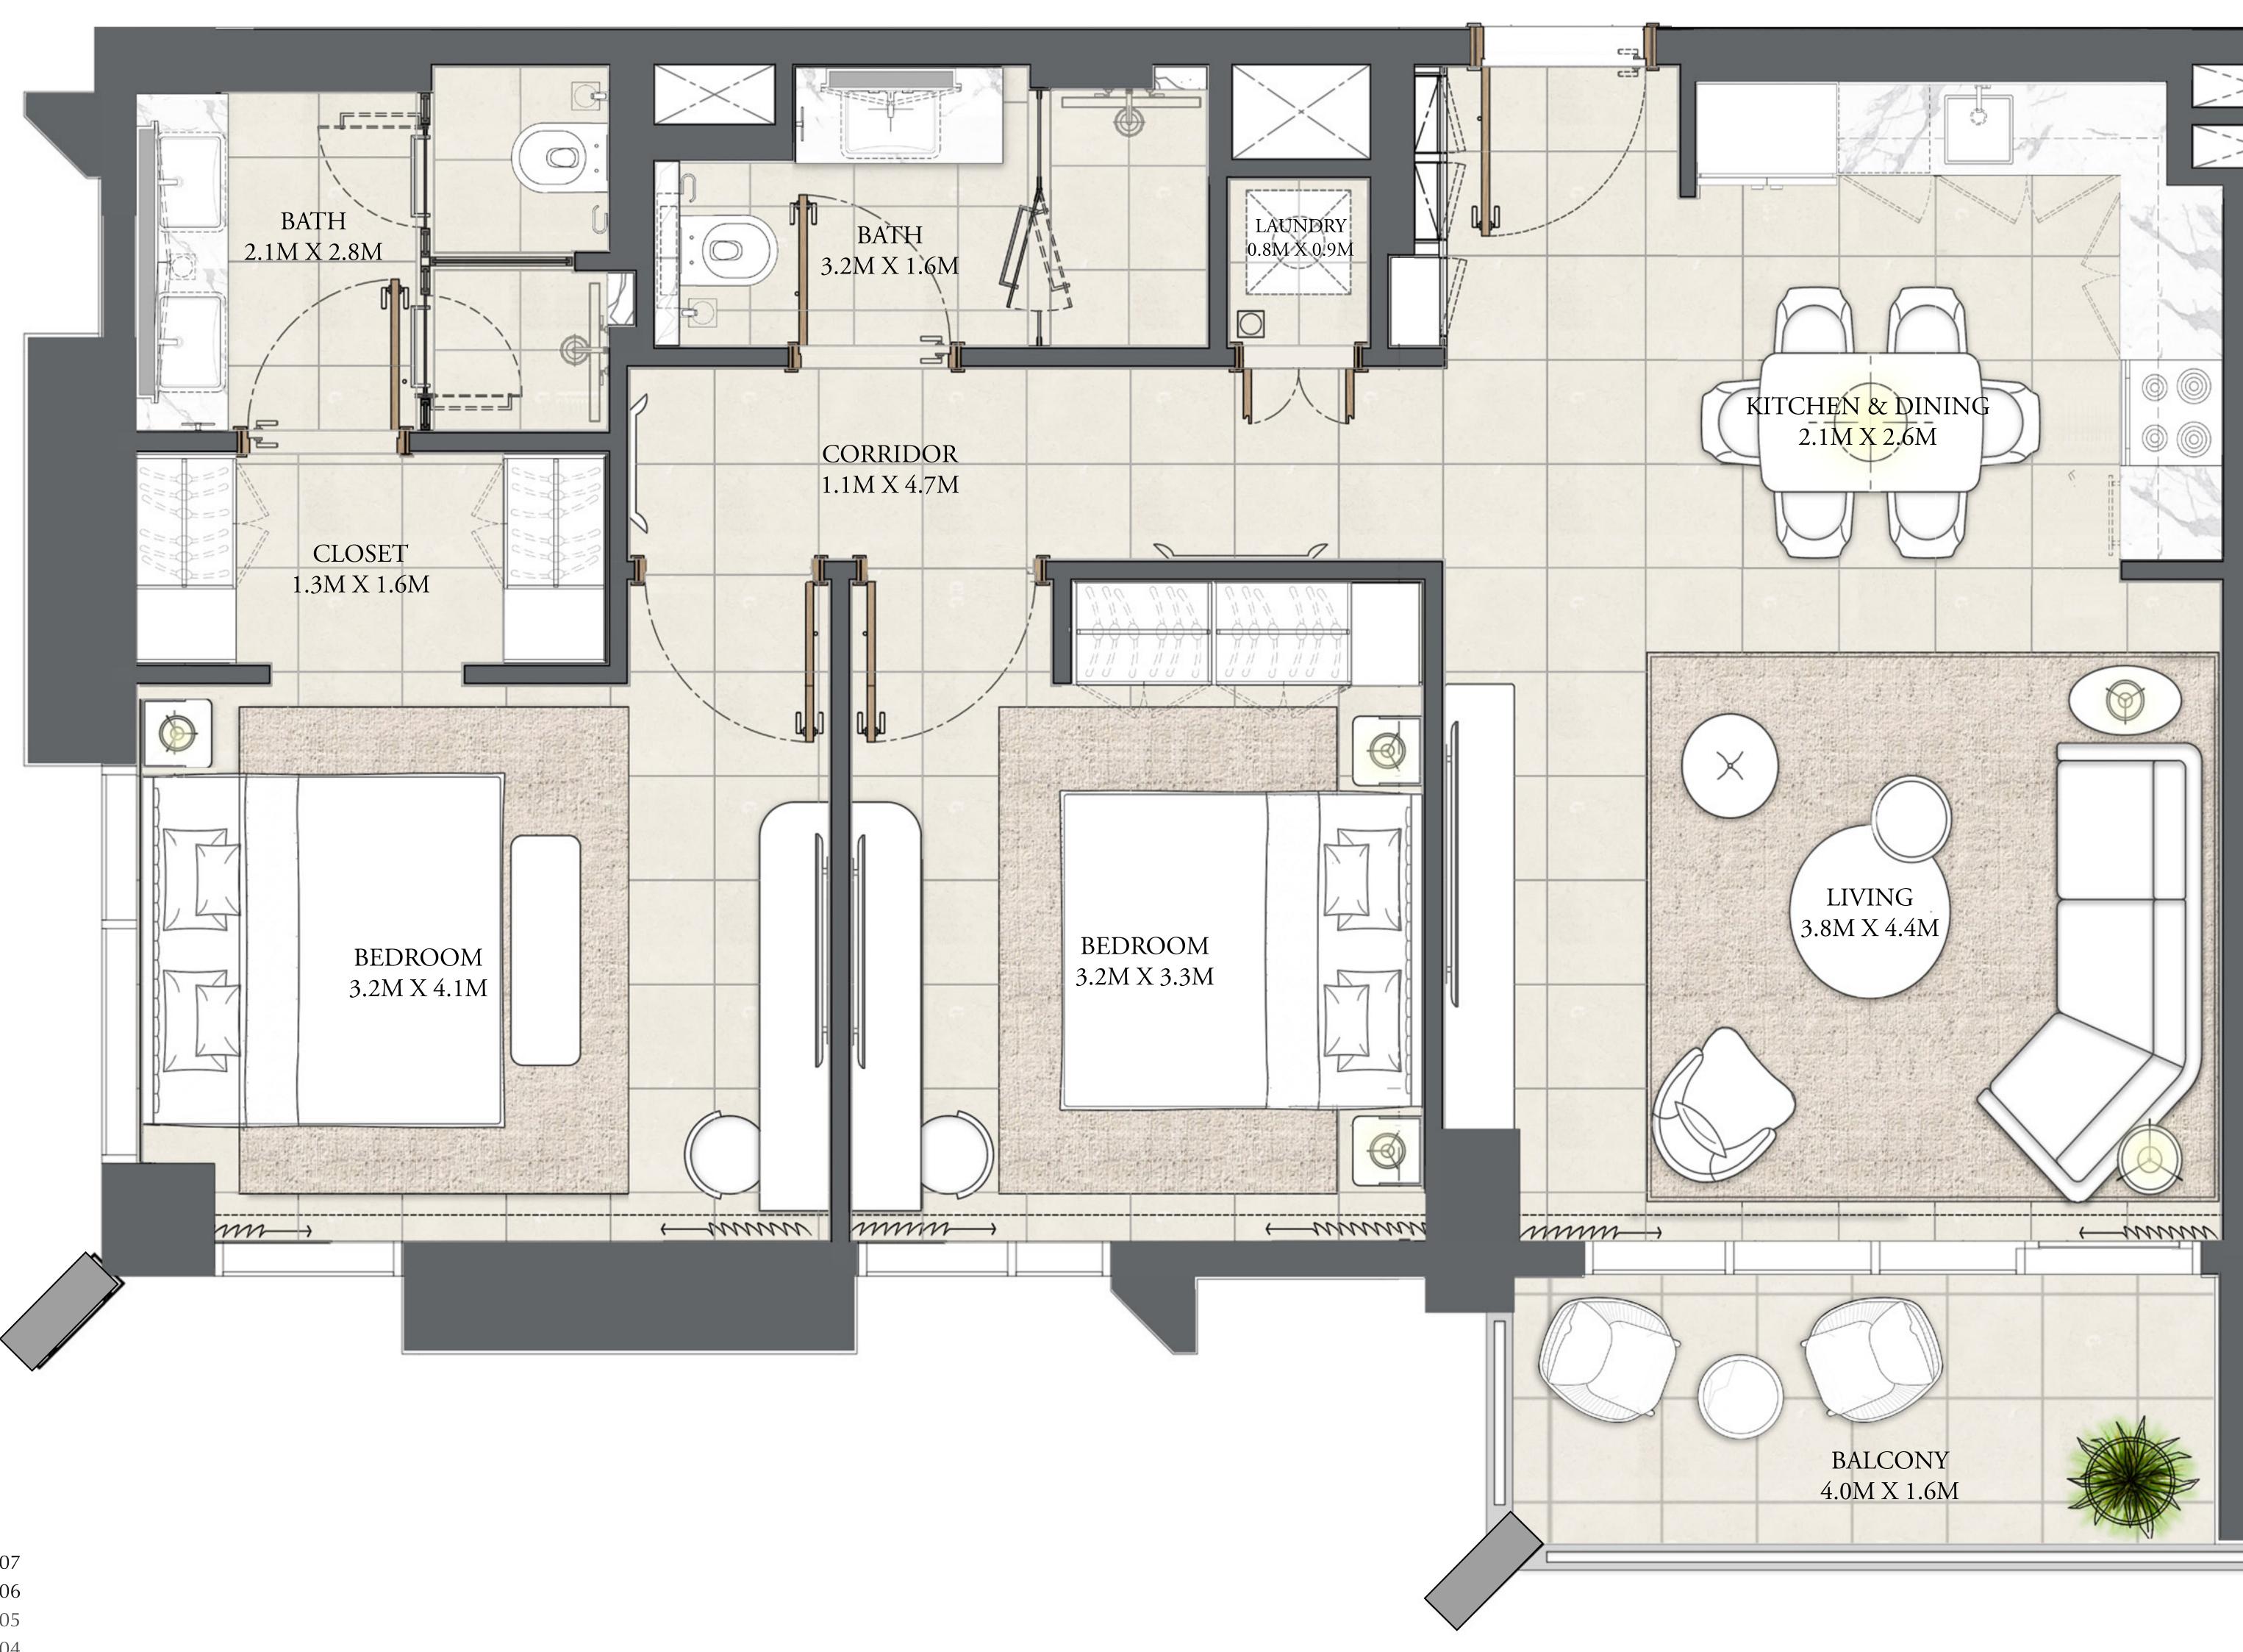

### 1 BEDROOM

LEVEL 2-7

| APARTMENT AREA | 600.09 SQ.FT. | 55.75 SQ.M. |
|----------------|---------------|-------------|
| BALCONY AREA   | 75.78 SQ.FT.  | 7.04 SQ.M.  |
| TOTAL AREA     | 675.87 SQ.FT. | 62.79 SQ.M. |