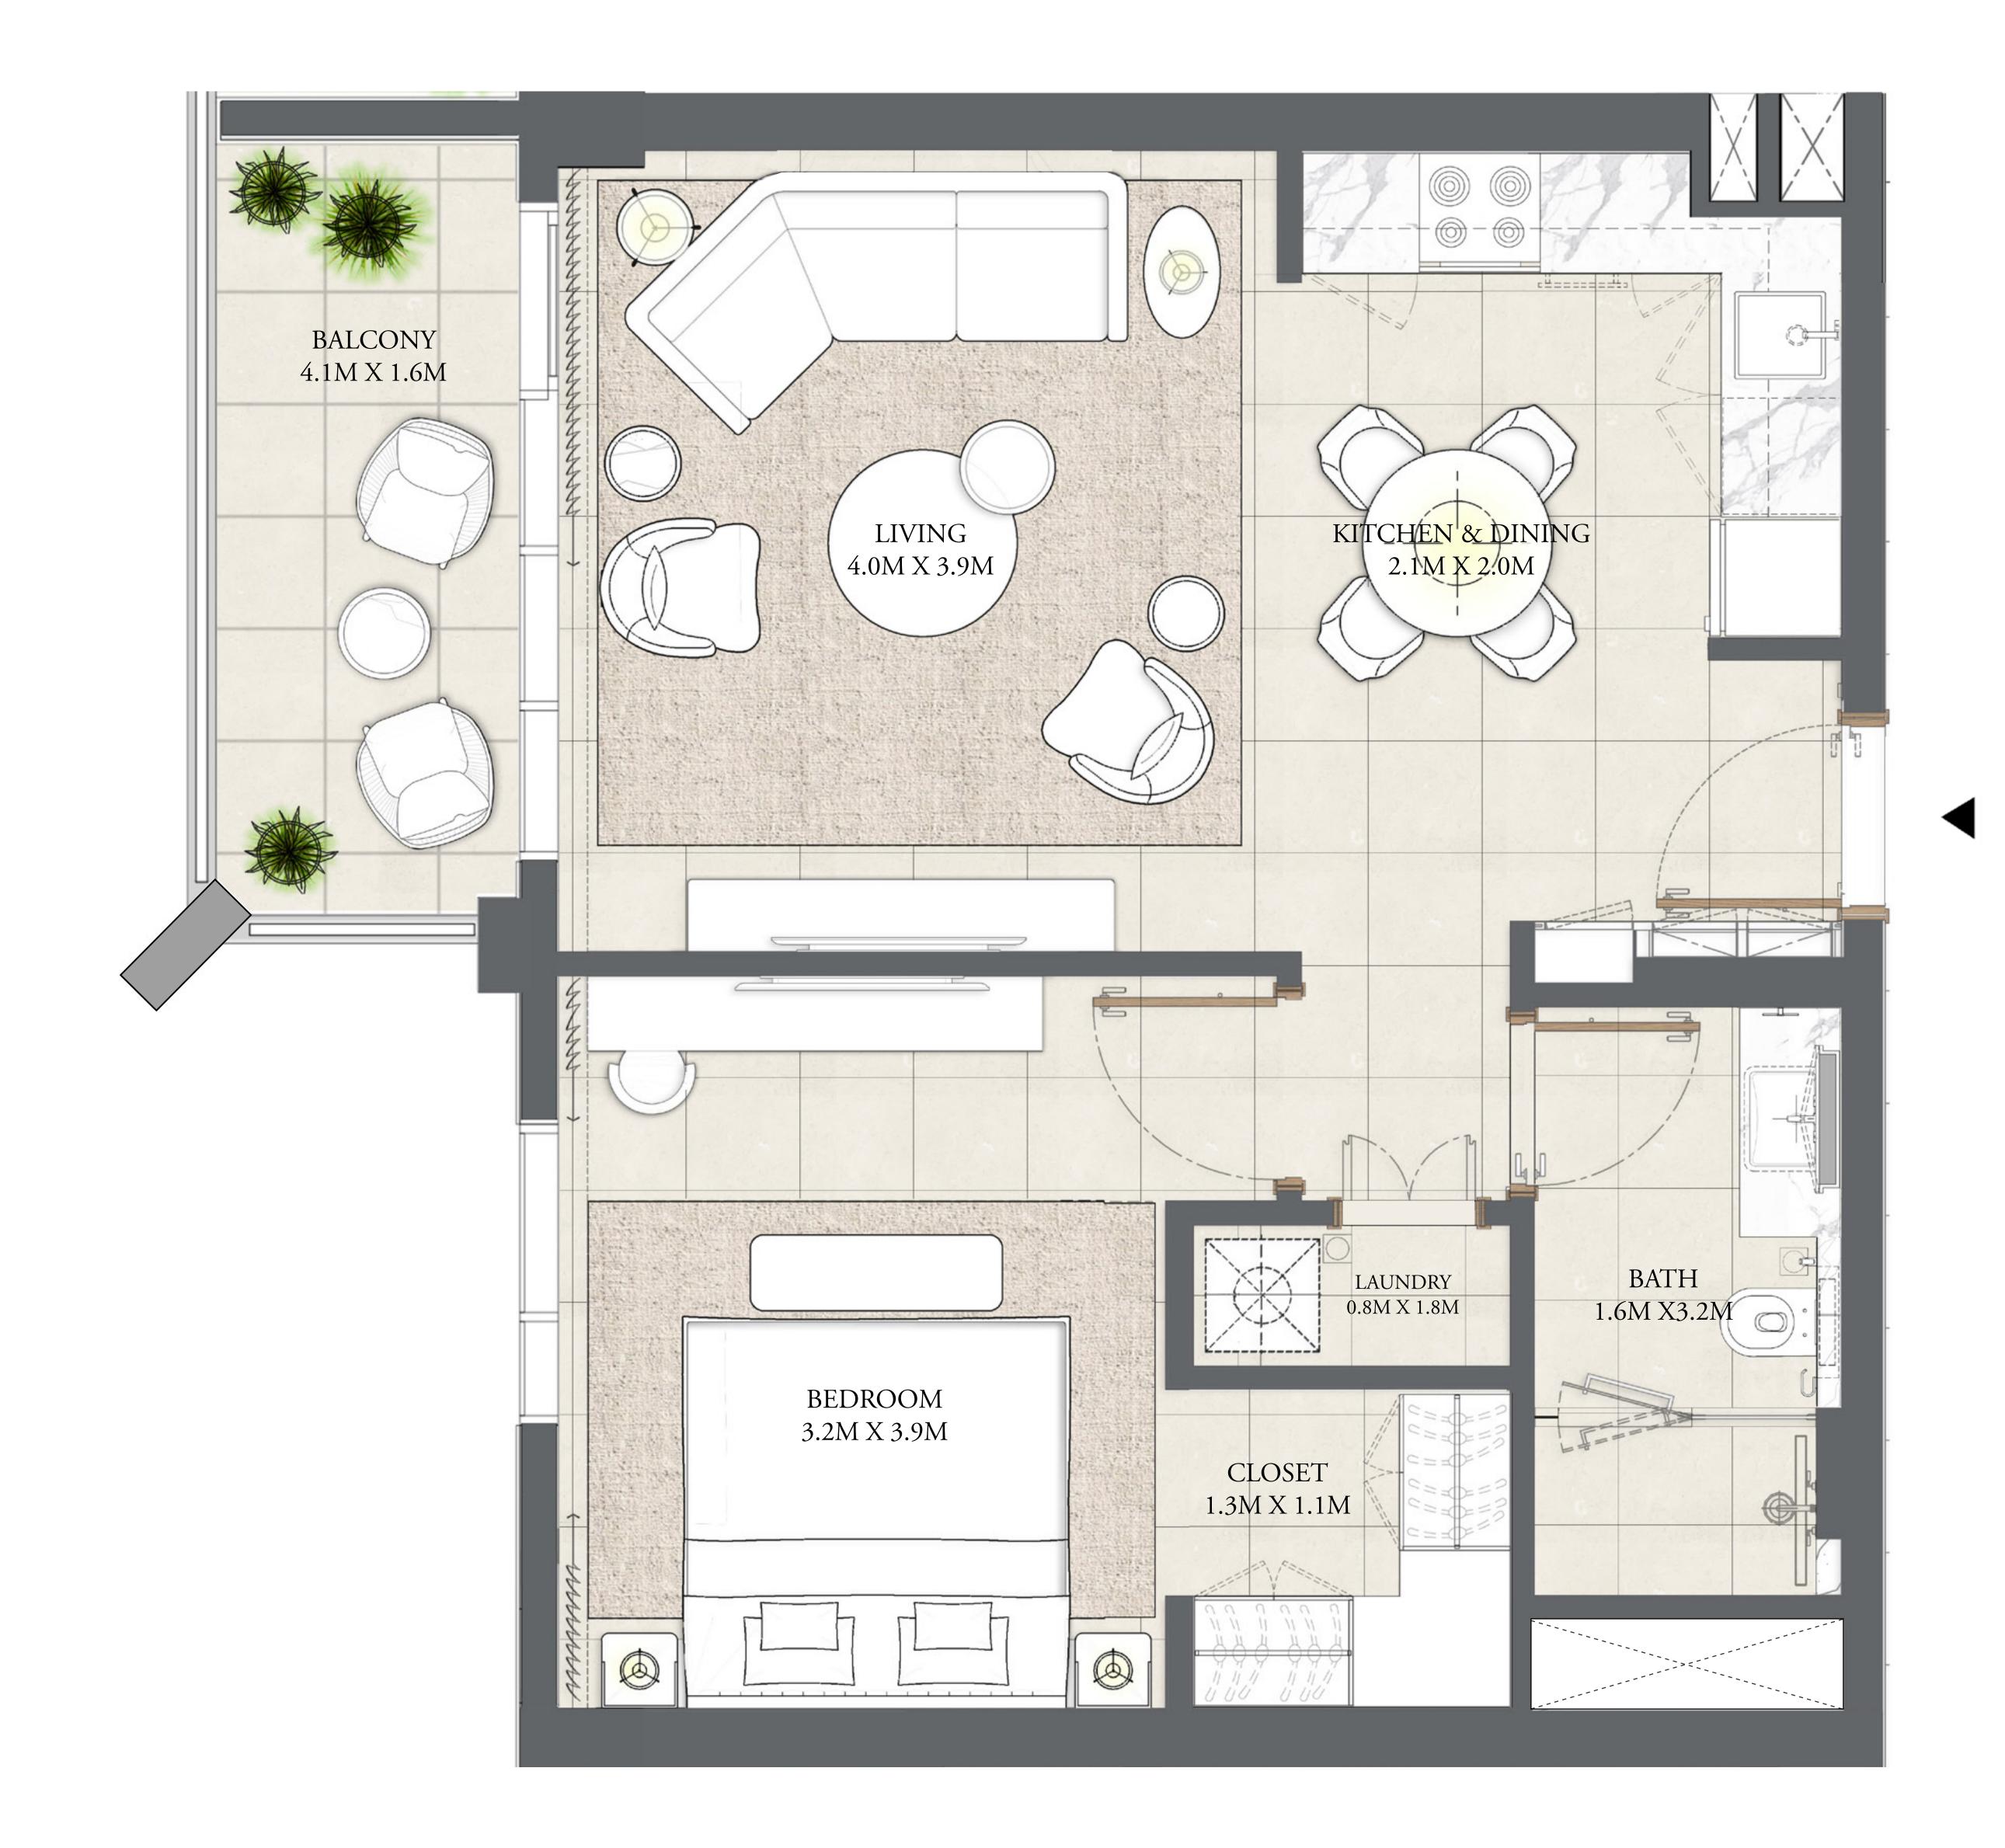

CREEK BEACH

BUILDING 2

### 1 BEDROOM

LEVEL 2-7

|   | APARTMENT AREA | 599.33 SQ.FT. | 55.68 SQ.M. |  |
|---|----------------|---------------|-------------|--|
|   | BALCONY AREA   | 78.68 SQ.FT.  | 7.31 SQ.M.  |  |
| - | TOTAL AREA     | 678.01 SQ.FT. | 62.99 SQ.M. |  |