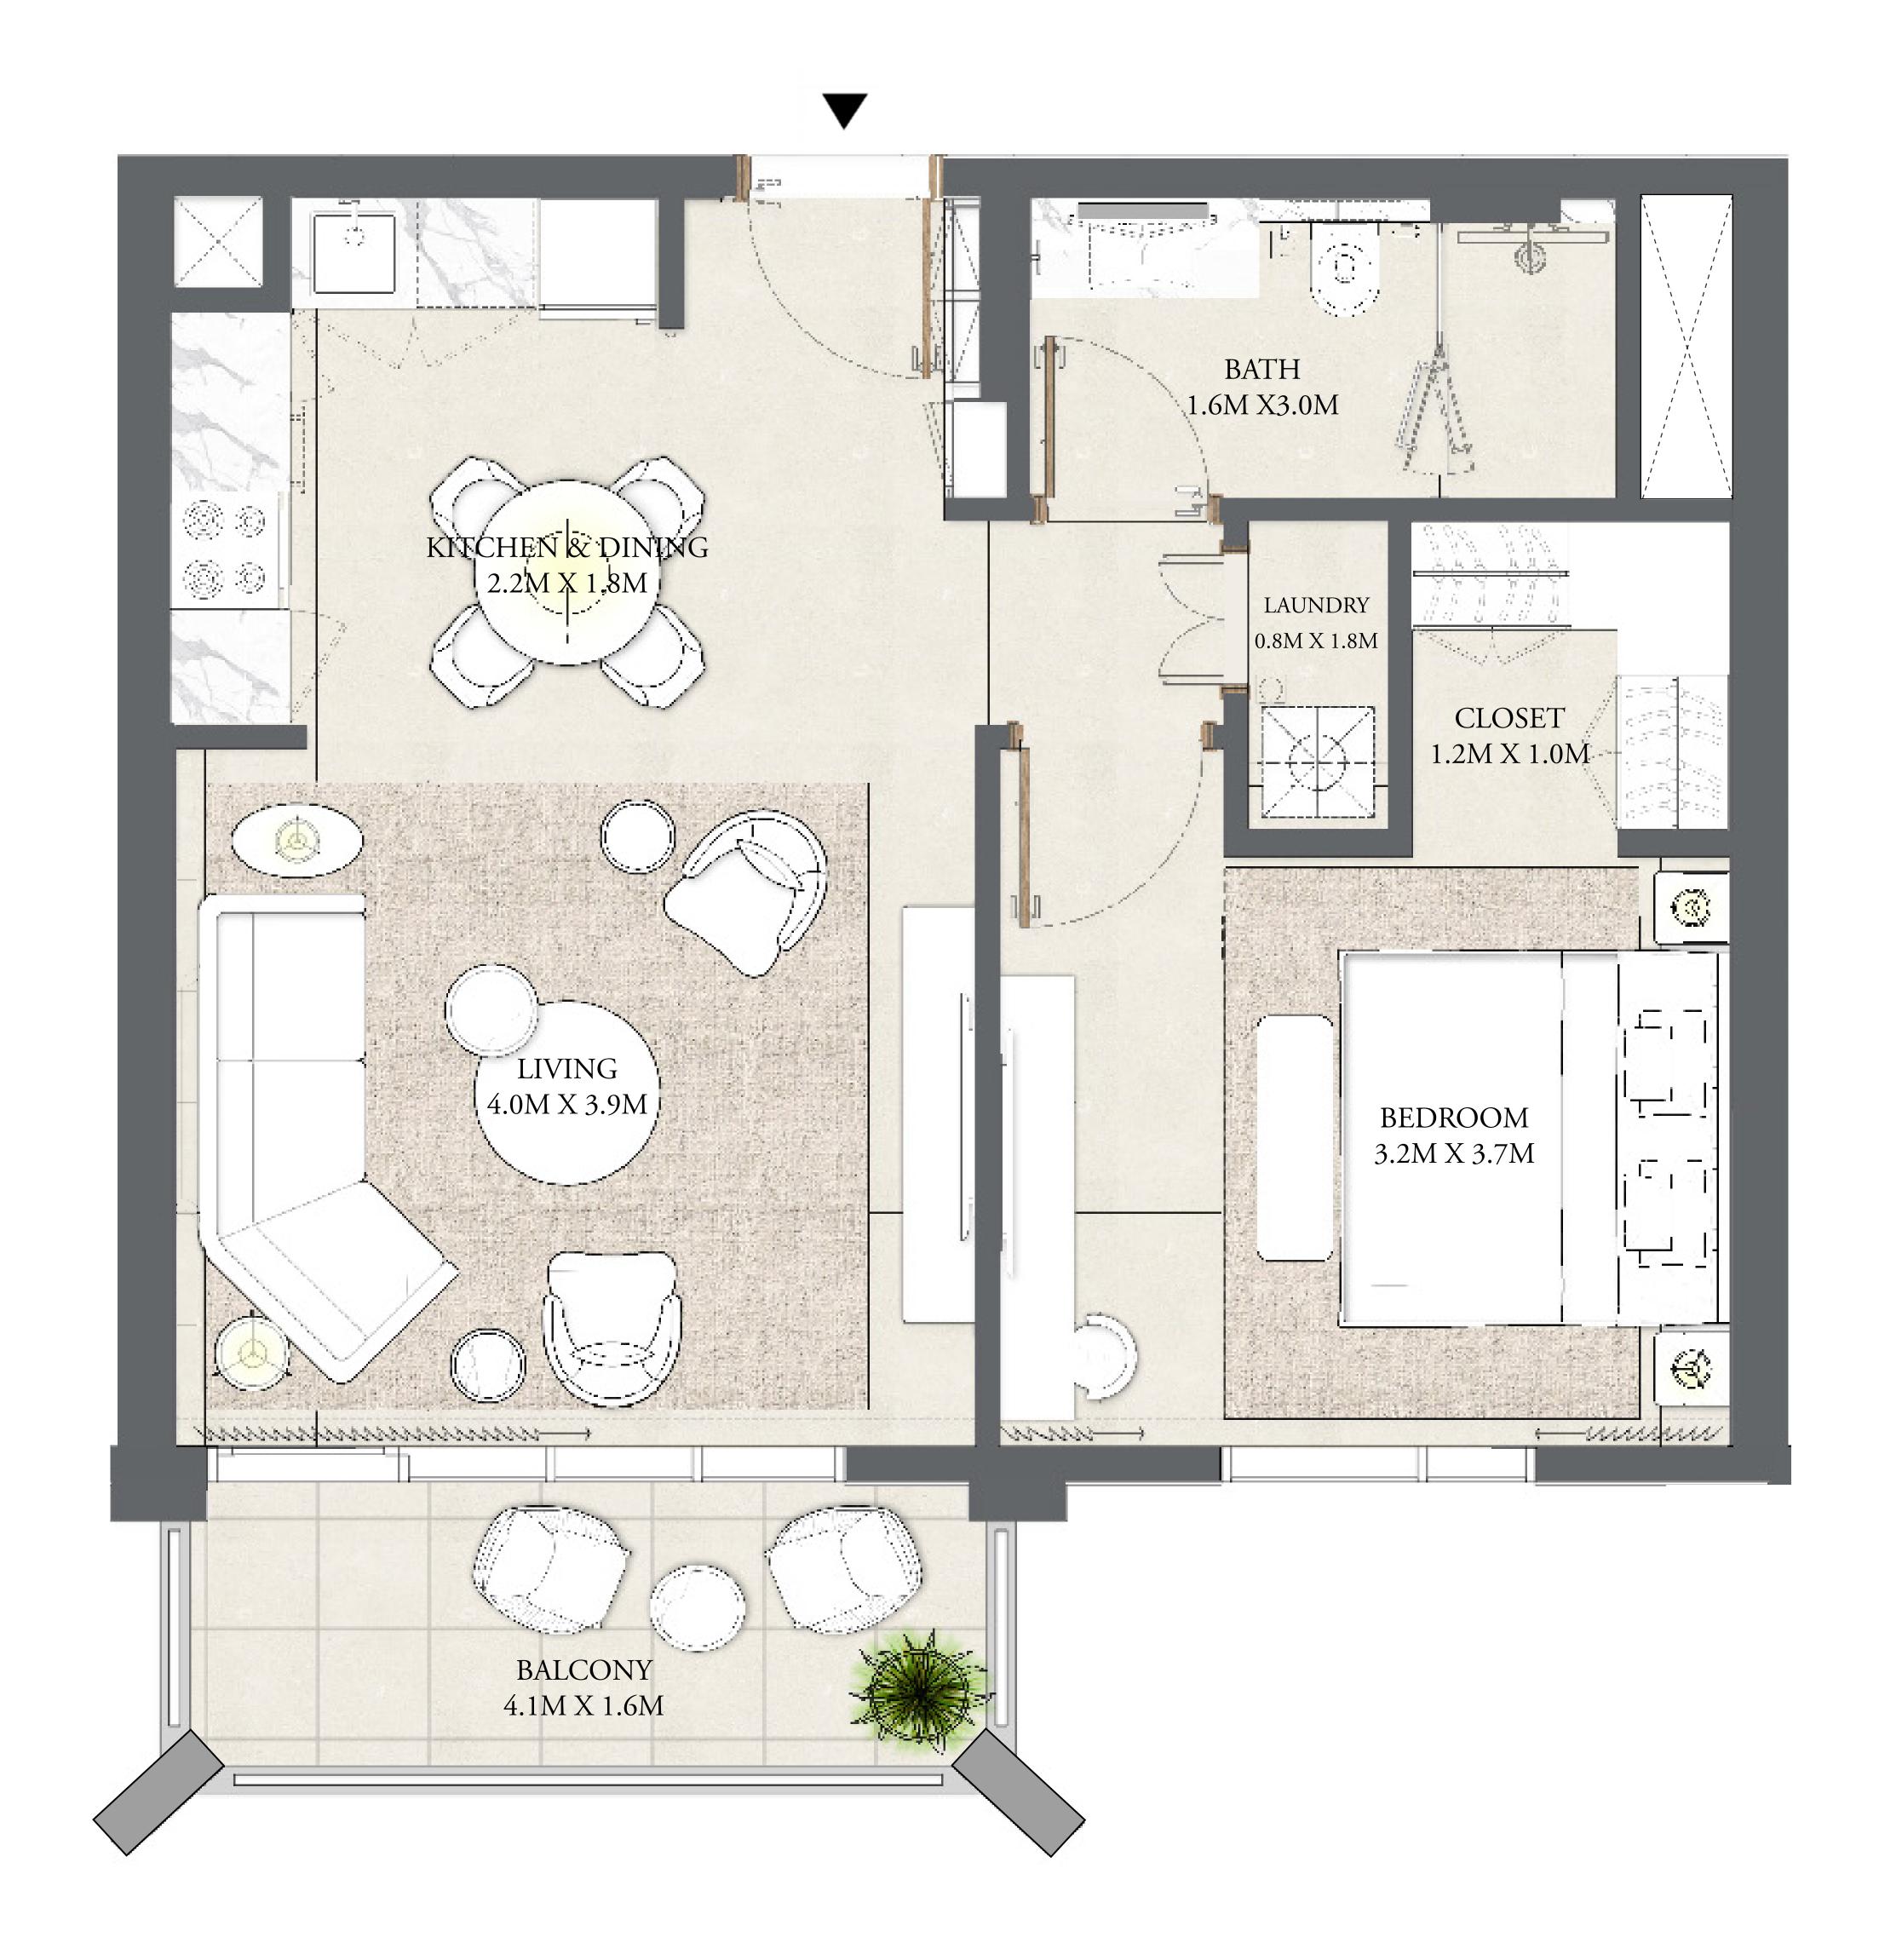

### 1 BEDROOM

LEVEL 1

| APARTMENT AREA | 548.64 SQ.FT. | 50.97 SQ.M. |
|----------------|---------------|-------------|
| BALCONY AREA   | 66.09 SQ.FT.  | 6.14 SQ.M.  |
| TOTAL AREA     | 614.73 SQ.FT. | 57.11 SQ.M. |

#### CREEK BEACH

#### BUILDING 2