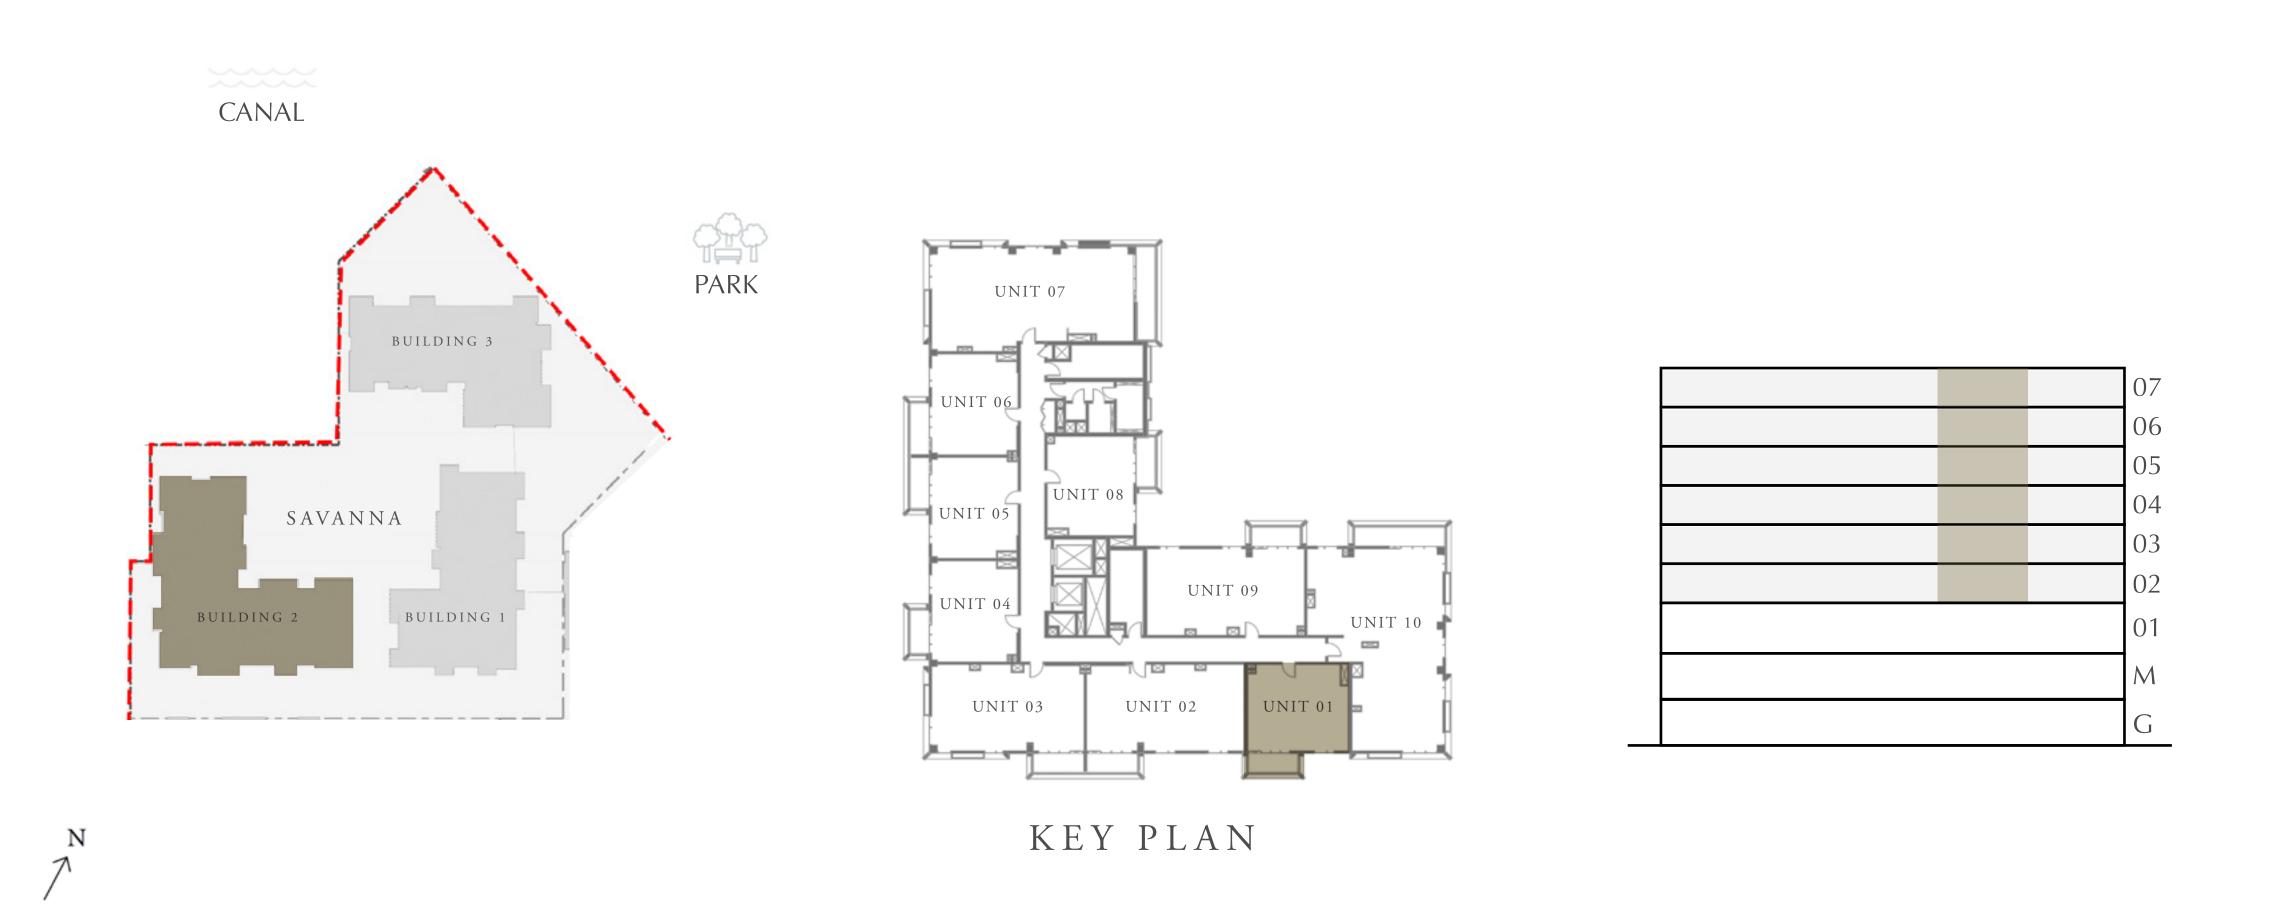

CREEK BEACH

BUILDING 2

### 2 BEDROOM

LEVEL 1

| APARTMENT AREA | 945.07 SQ.FT.  | 87.80 SQ.M. |
|----------------|----------------|-------------|
| BALCONY AREA   | 76.64 SQ.FT.   | 7.12 SQ.M.  |
| TOTAL AREA     | 1021.71 SQ.FT. | 94.92 SQ.M. |