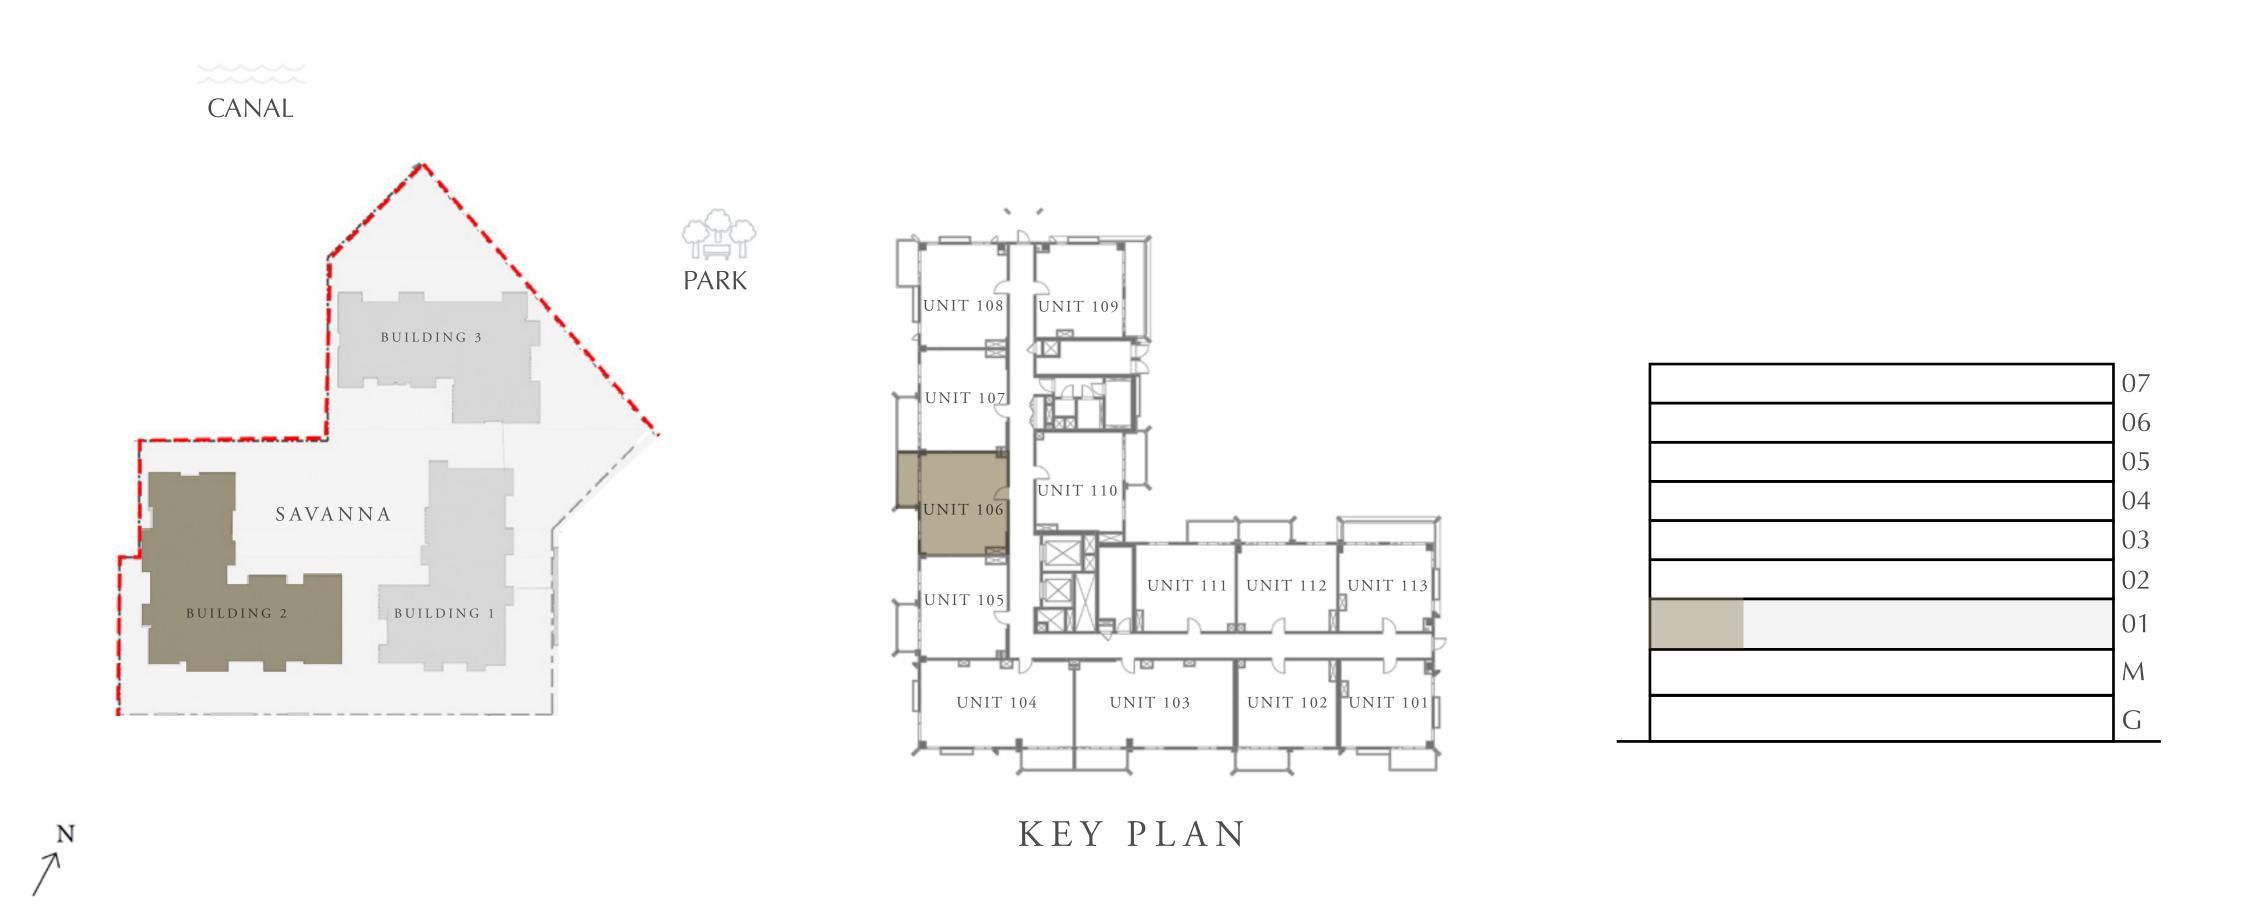

CREEK BEACH

BUILDING 2

### 1 BEDROOM

LEVEL 1

| APARTMENT AREA | 597.40 SQ.FT. | 55.50 SQ.M. |
|----------------|---------------|-------------|
| BALCONY AREA   | 69.97 SQ.FT.  | 6.50 SQ.M.  |
| TOTAL AREA     | 667.37 SQ.FT. | 62.00 SQ.M. |