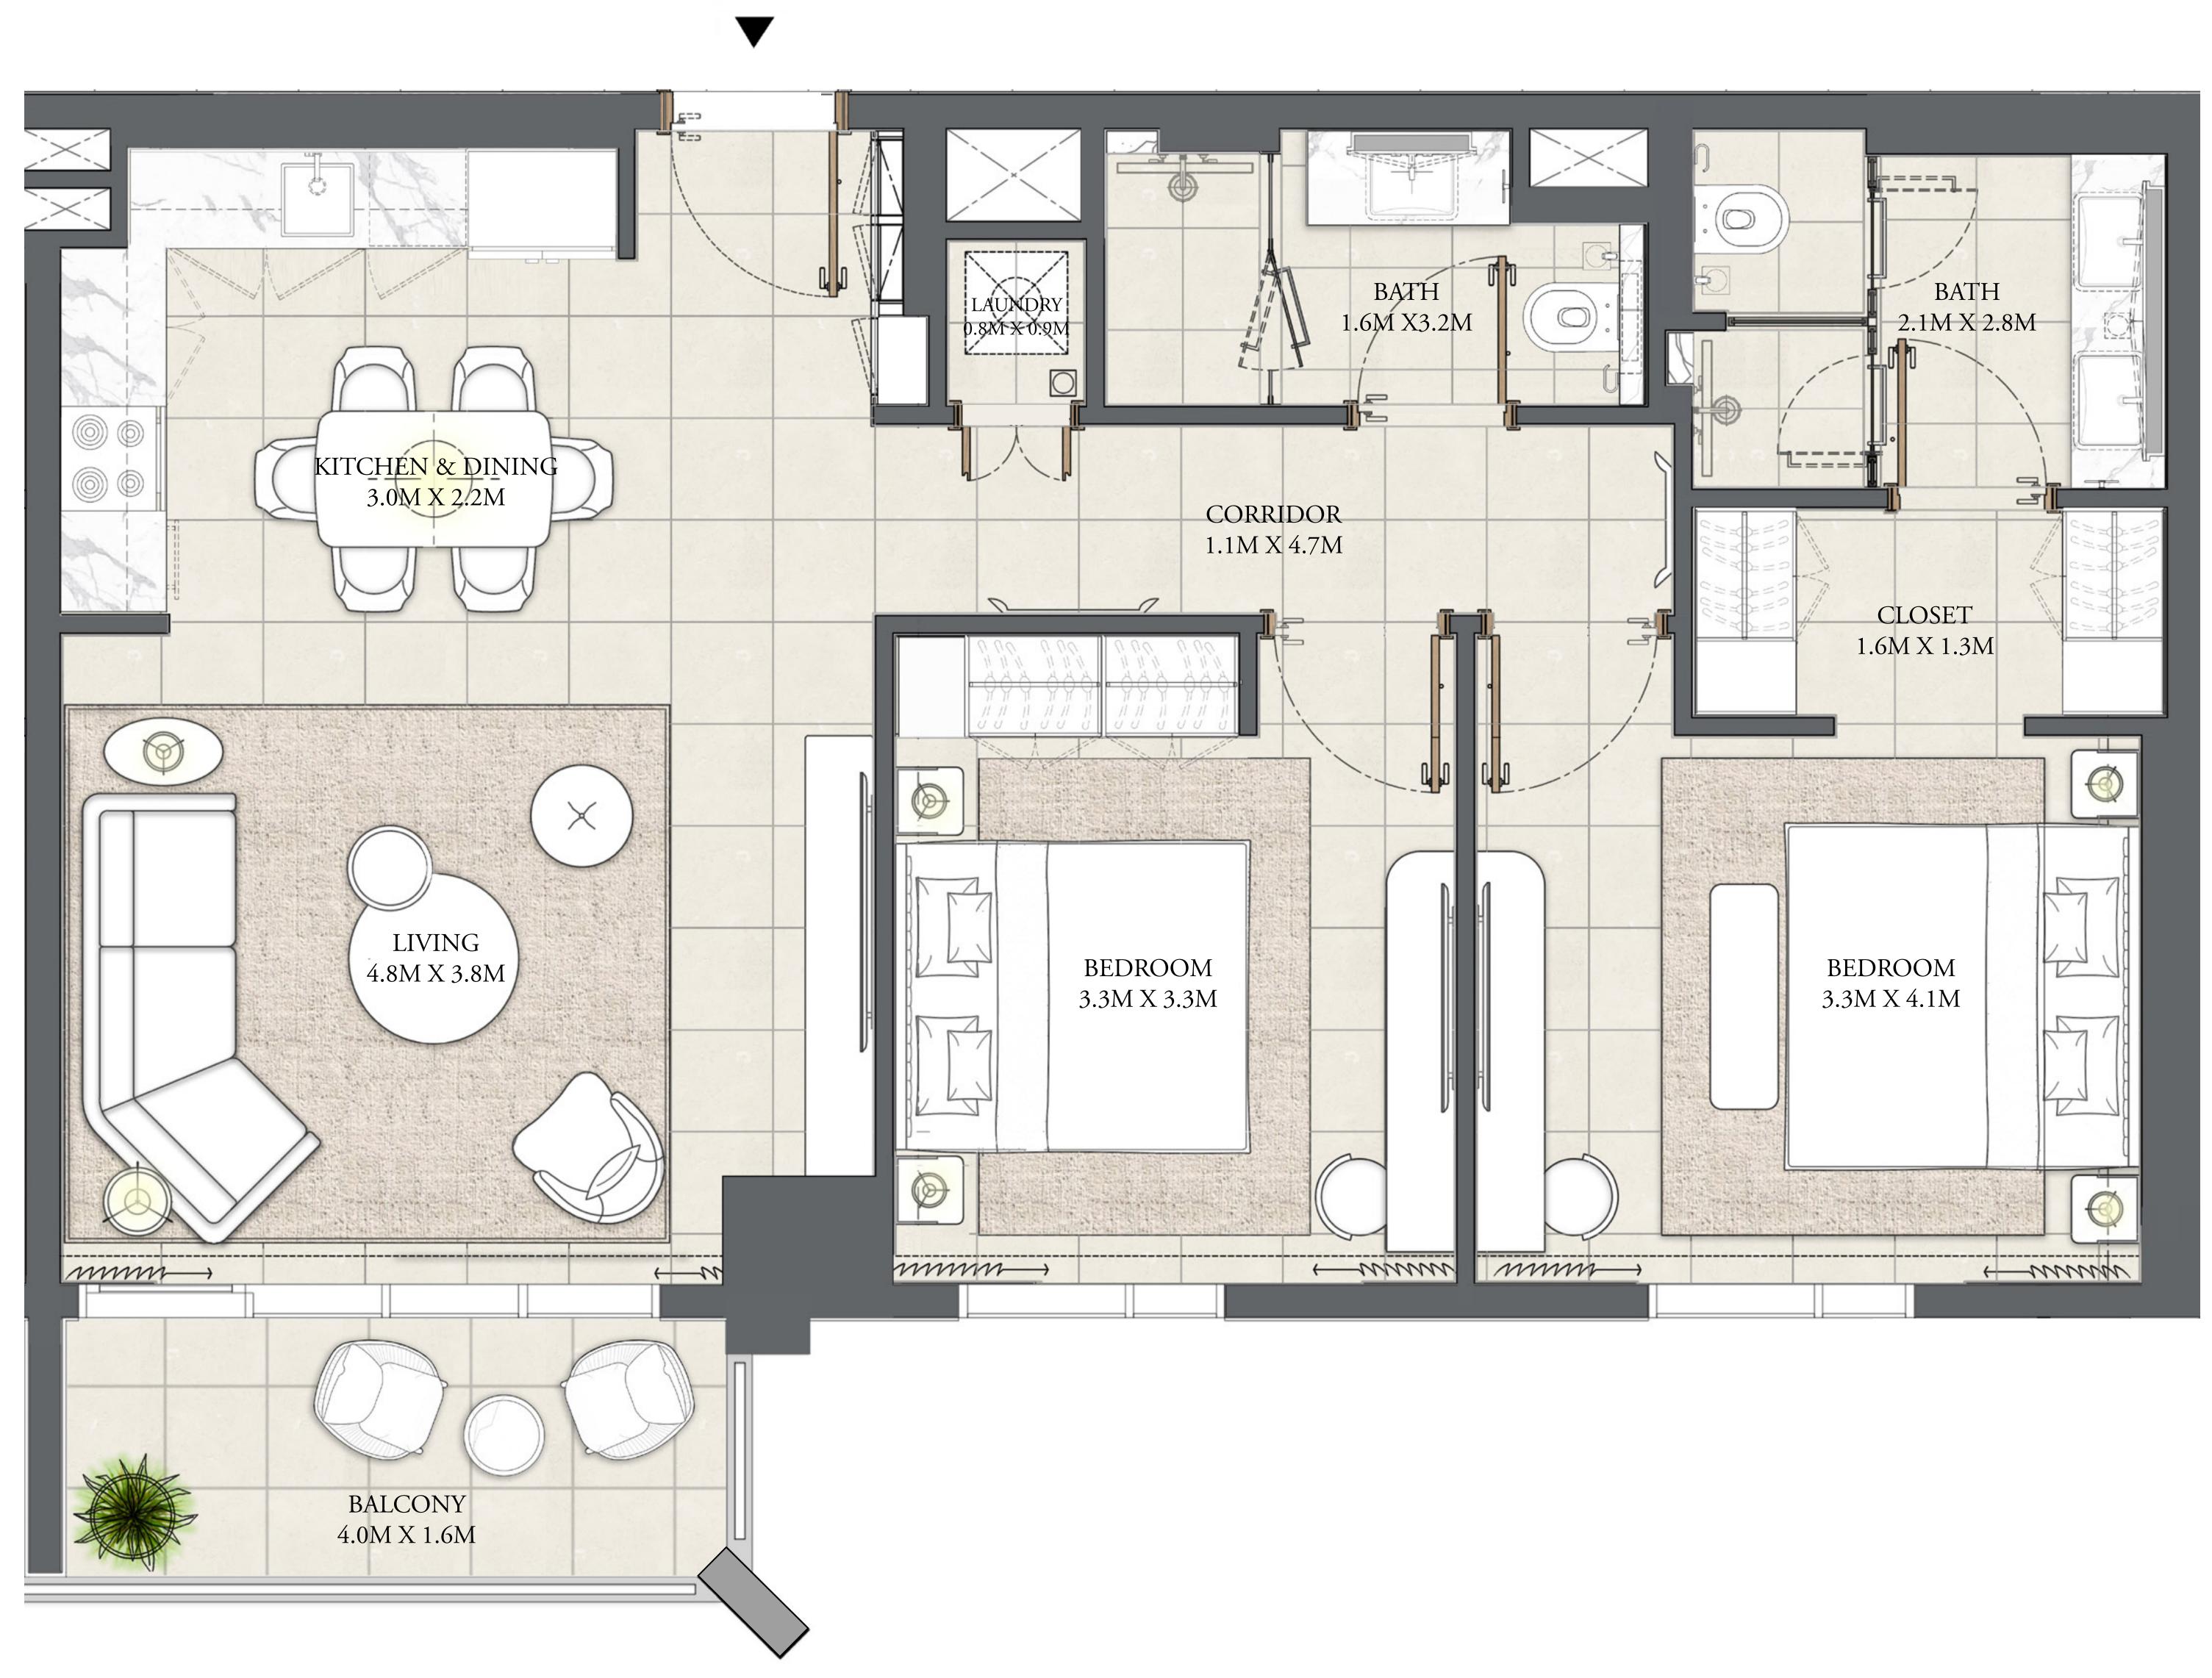

# SAVANNA

CREEK BEACH

BUILDING 2

### 3 BEDROOM

LEVEL 2-7

| APARTMENT AREA | 1566.47 SQ.FT. | 145.53 SQ.M. |
|----------------|----------------|--------------|
| BALCONY AREA   | 134.55 SQ.FT.  | 12.50 SQ.M.  |
| TOTAL AREA     | 1701.02 SQ.FT. | 158.03 SQ.M. |