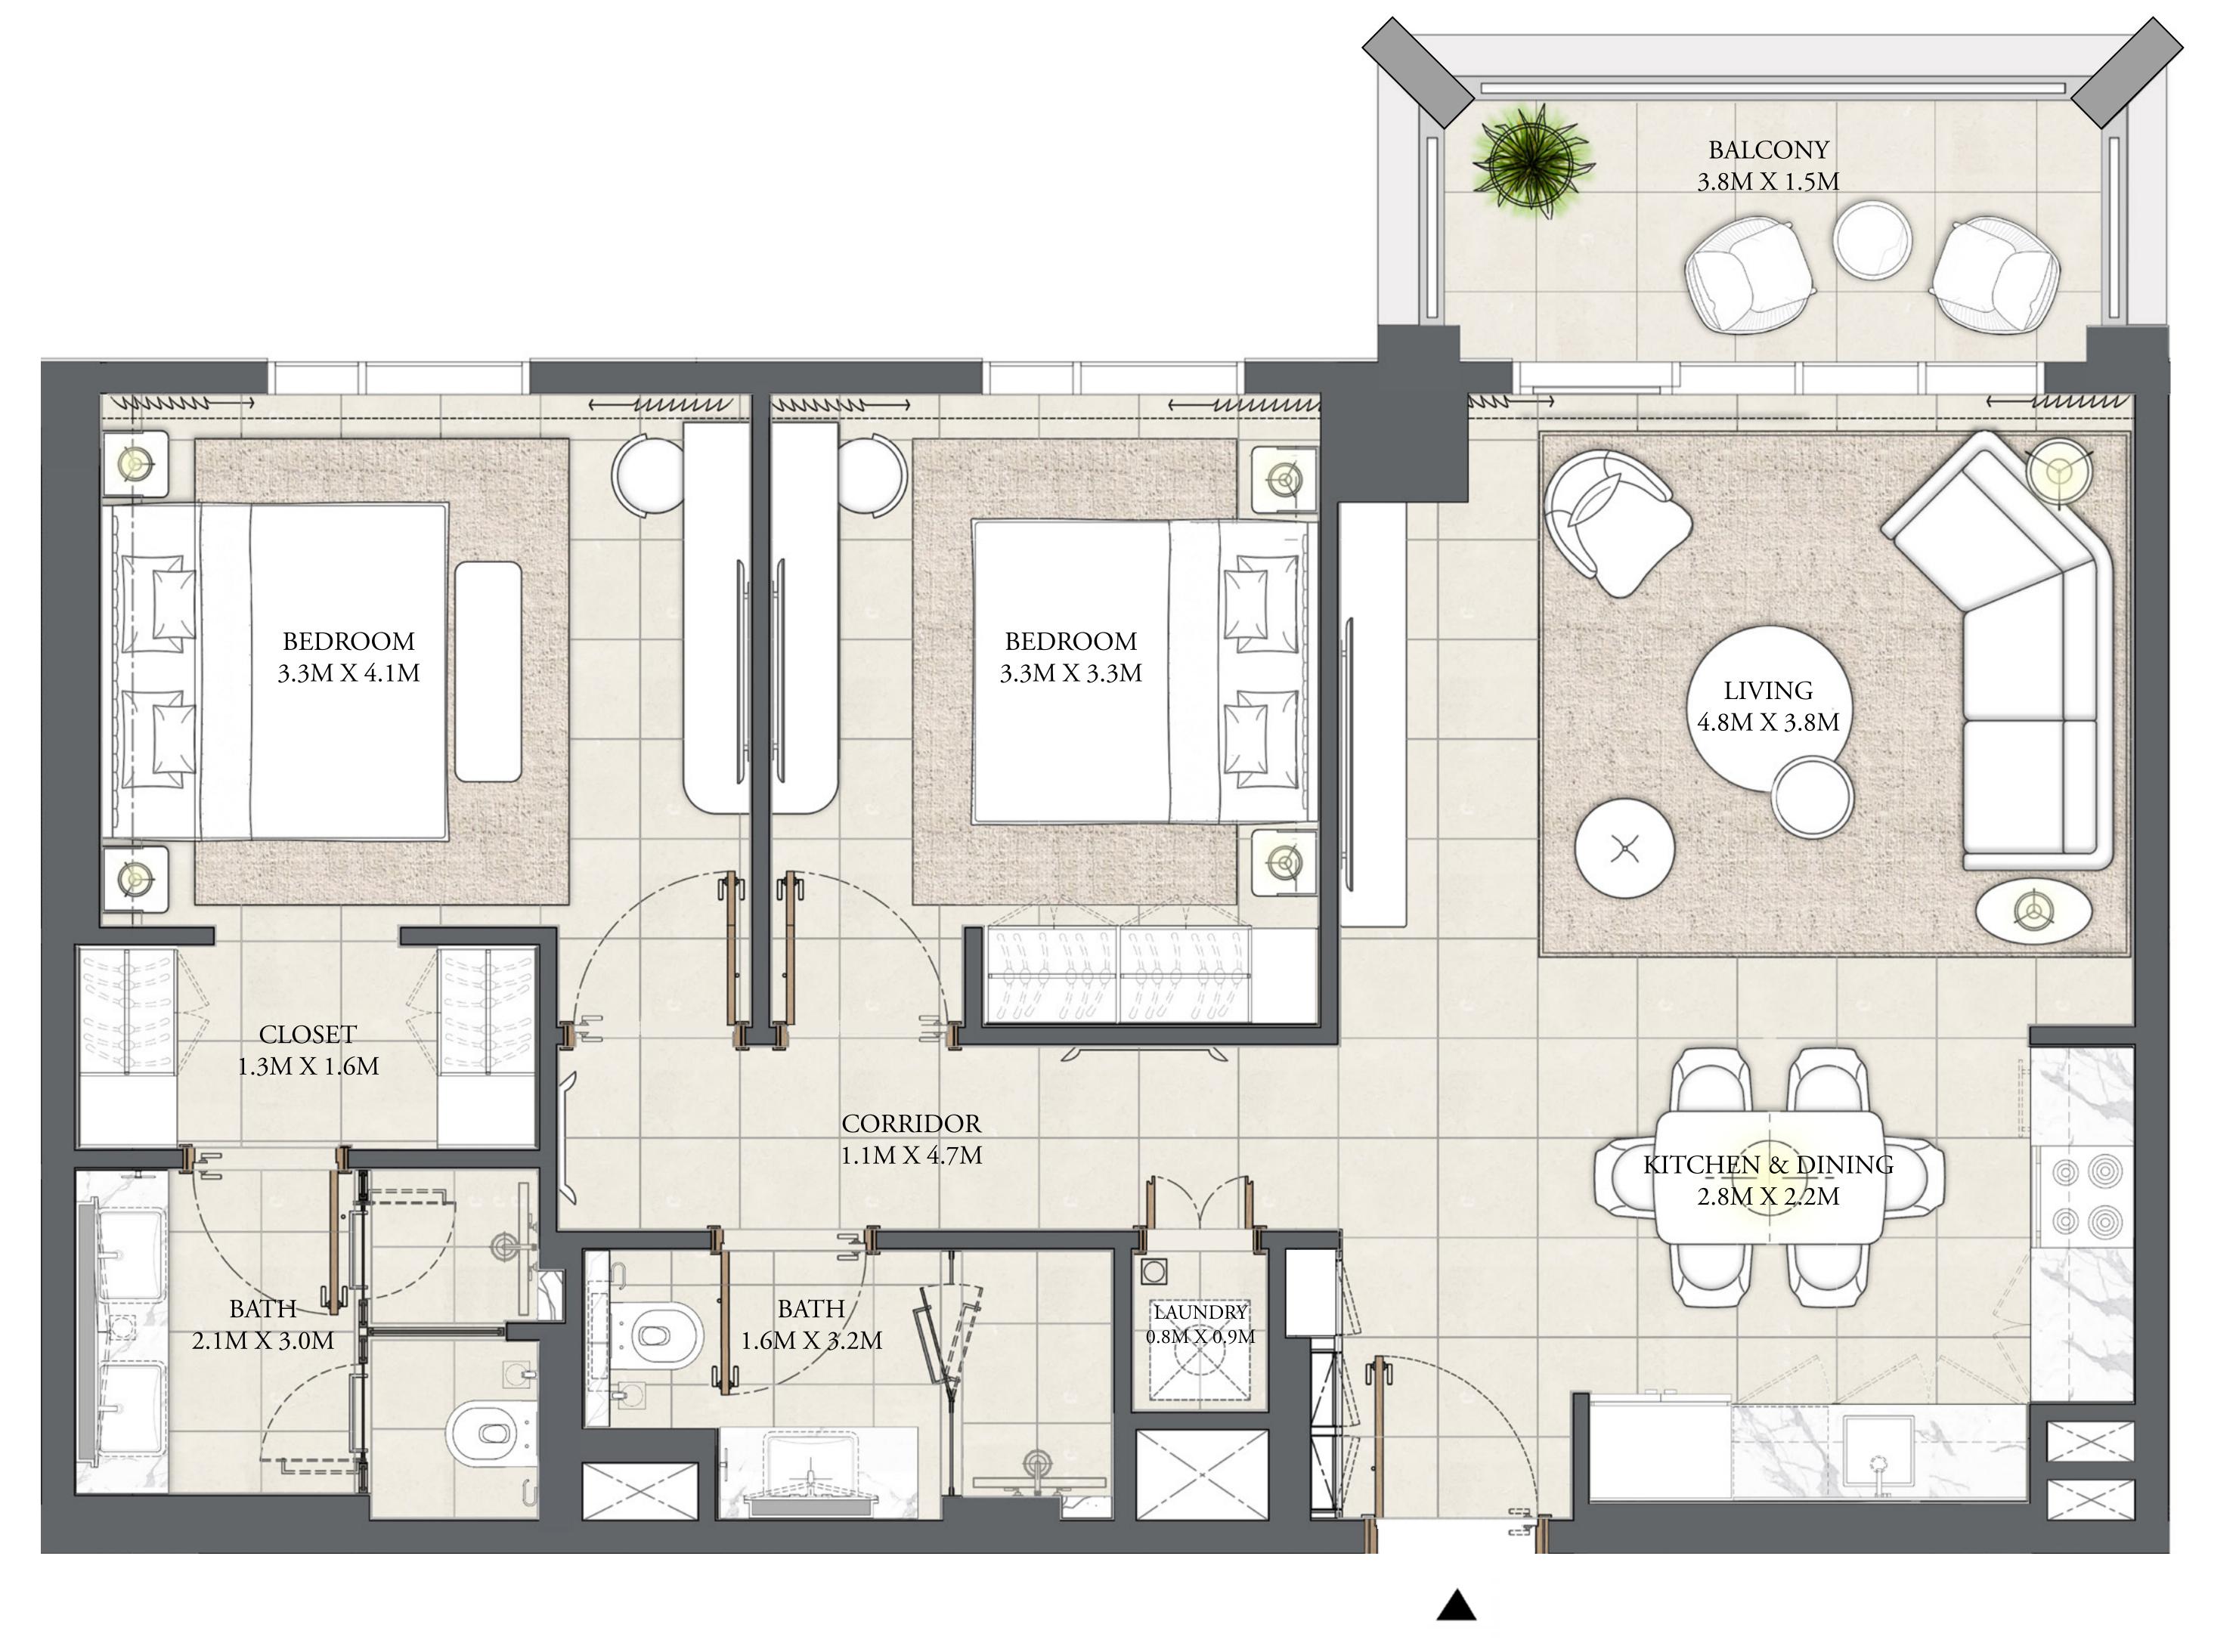

#### CREEK BEACH

#### BUILDING 2

### 3 BEDROOM

LEVEL 2-7

|   | APARTMENT AREA | 1347.96 SQ.FT. | 125.23 SQ.M. |
|---|----------------|----------------|--------------|
|   | BALCONY AREA   | 140.15 SQ.FT.  | 13.02 SQ.M.  |
| - | TOTAL AREA     | 1488.11 SQ.FT. | 138.25 SQ.M. |