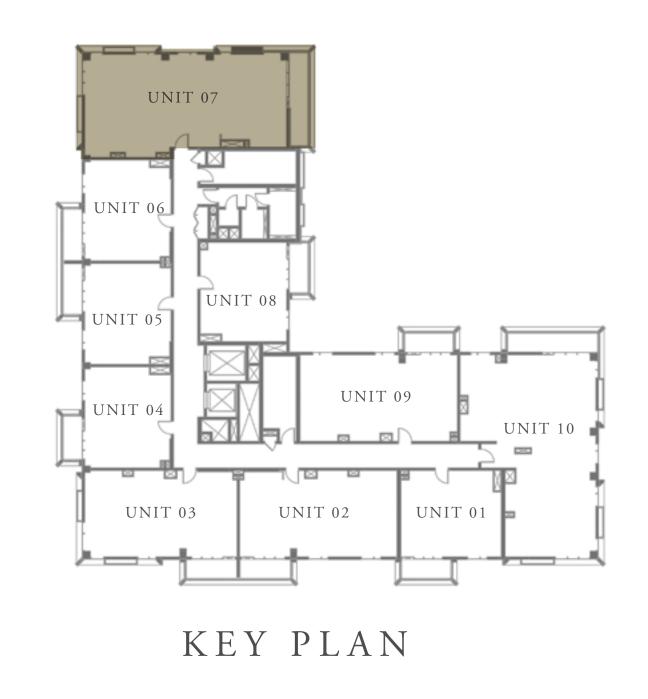

#### CREEK BEACH

#### BUILDING 2

### 1 BEDROOM

LEVEL 1

| APARTMENT AREA | 548.64 SQ.FT. | 50.97 SQ.M. |
|----------------|---------------|-------------|
| BALCONY AREA   | 66.09 SQ.FT.  | 6.14 SQ.M.  |
| TOTAL AREA     | 614.73 SQ.FT. | 57.11 SQ.M. |