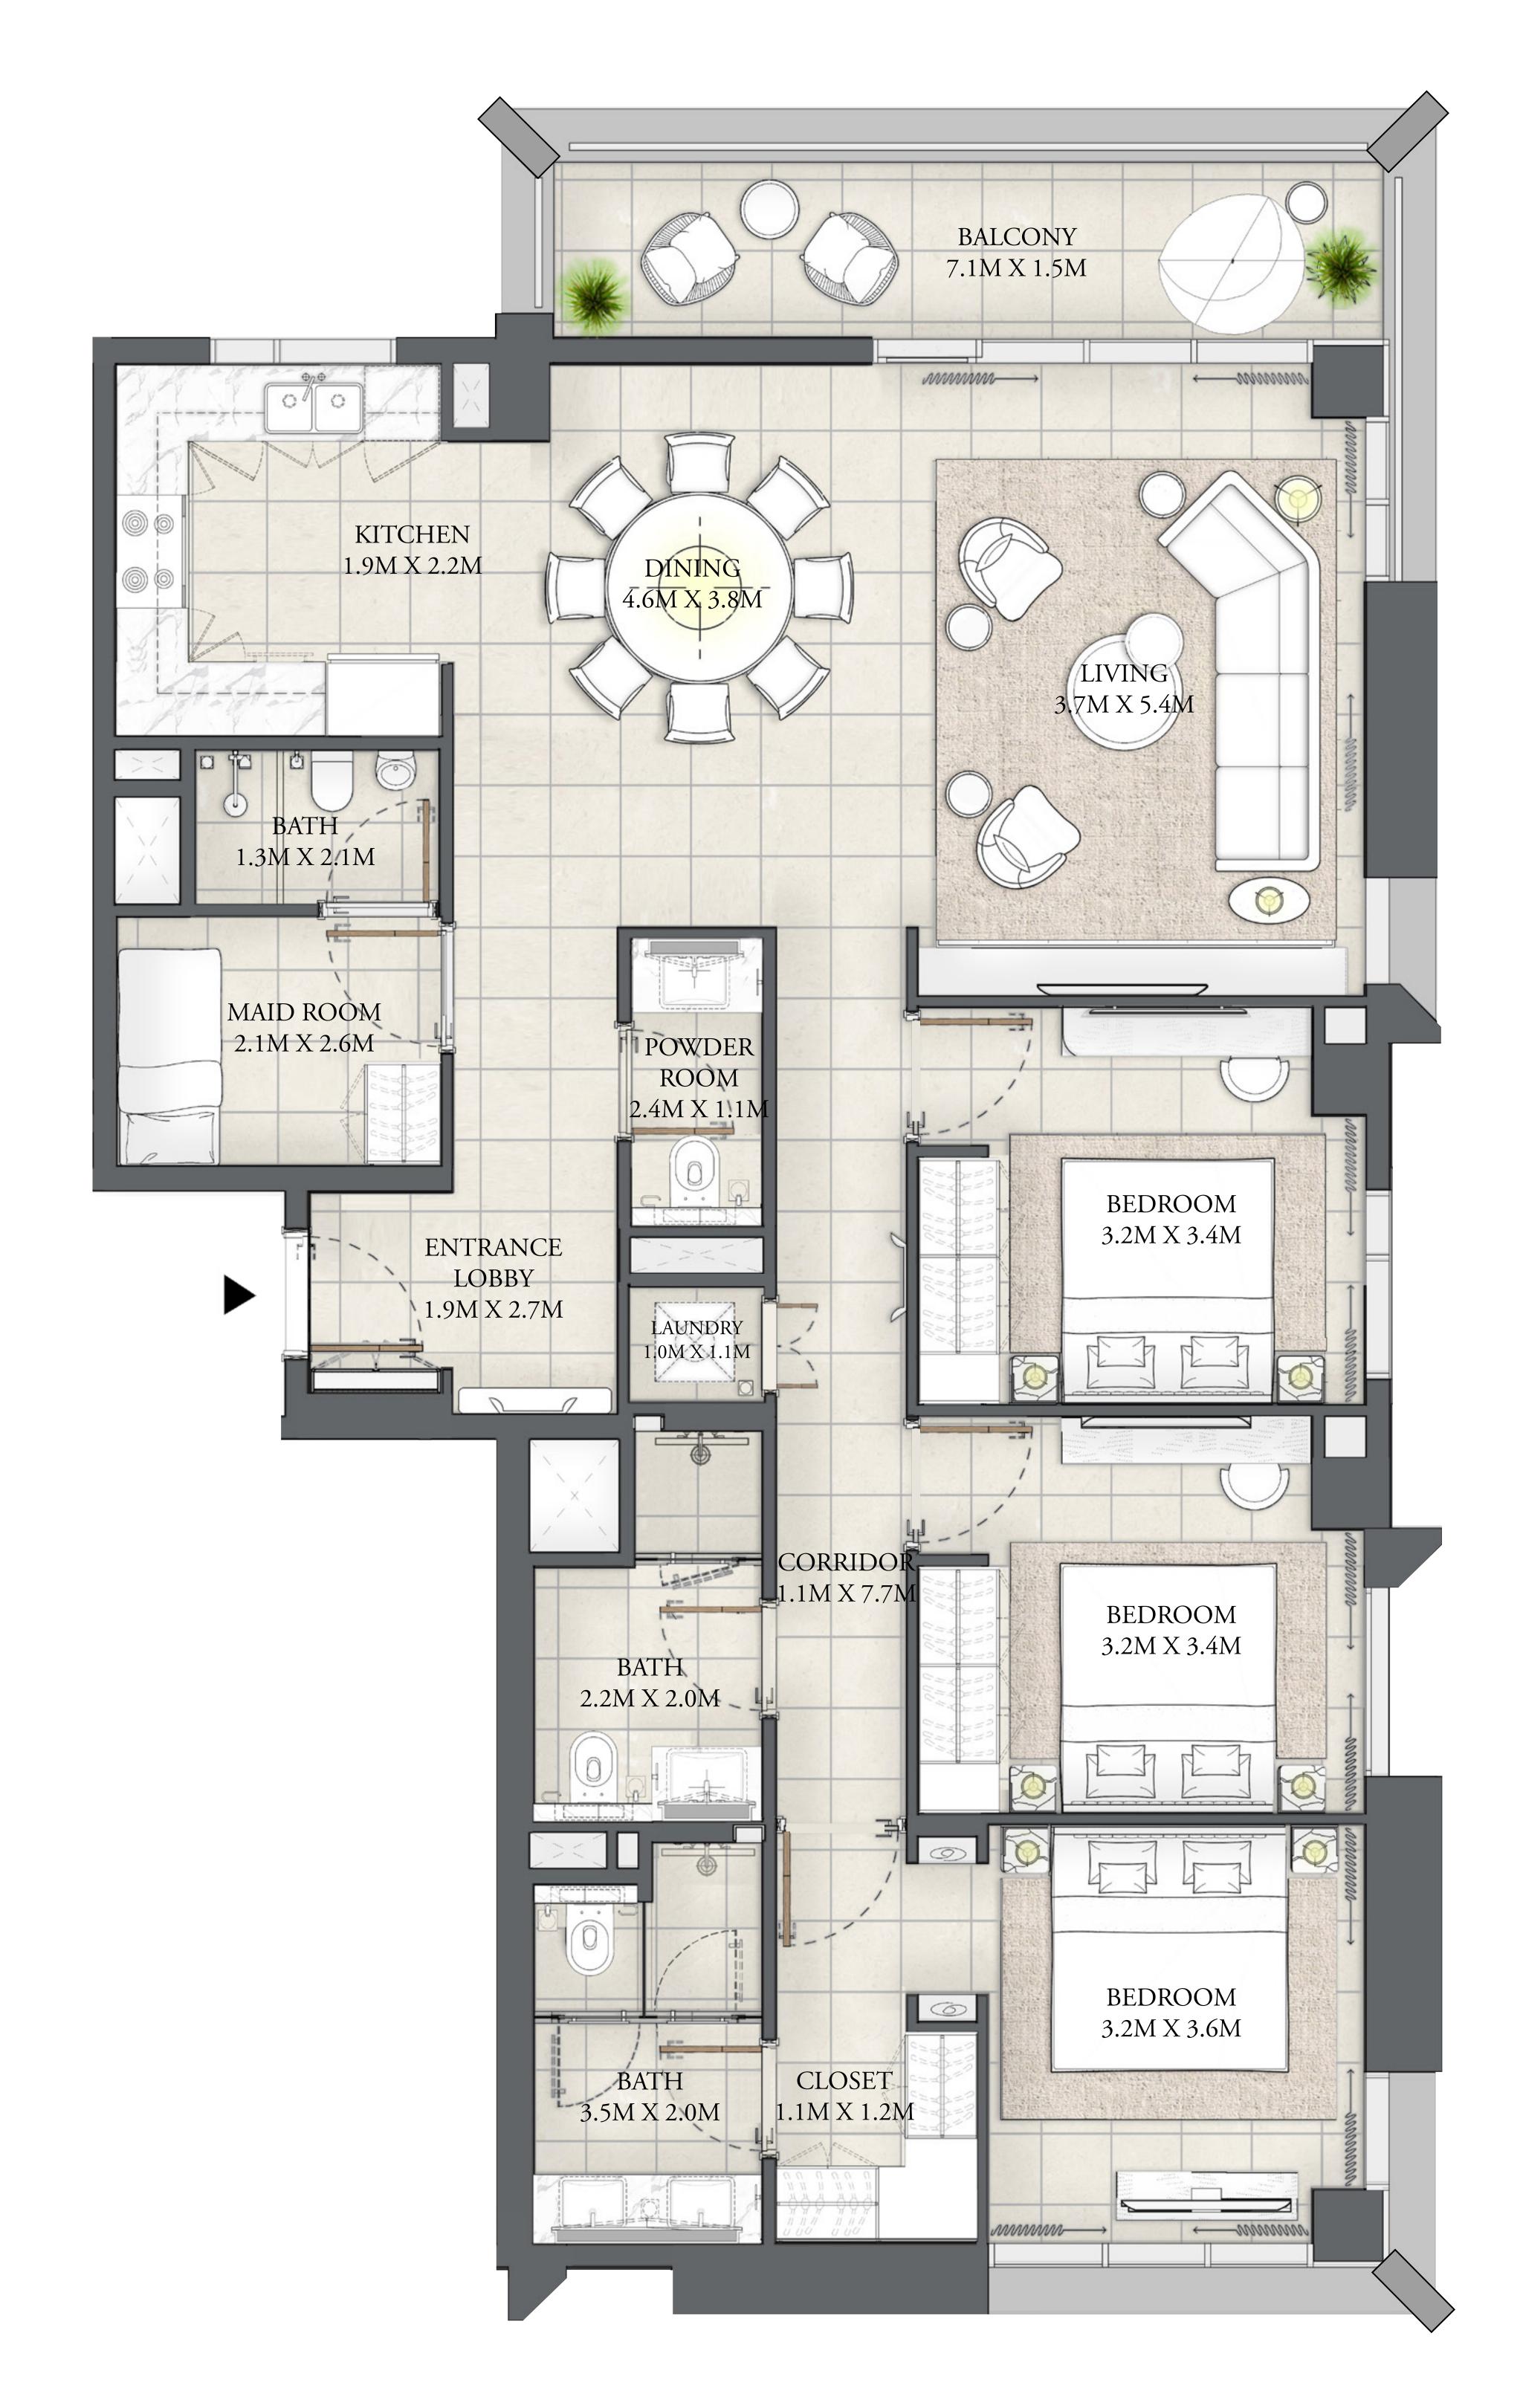

# SAVANNA

CREEK BEACH

BUILDING 2

### 3 BEDROOM

LEVEL 2-7

| APARTMENT AREA | 1566.47 SQ.FT. | 145.53 SQ.M. |
|----------------|----------------|--------------|
| BALCONY AREA   | 134.55 SQ.FT.  | 12.50 SQ.M.  |
| TOTAL AREA     | 1701.02 SQ.FT. | 158.03 SQ.M. |