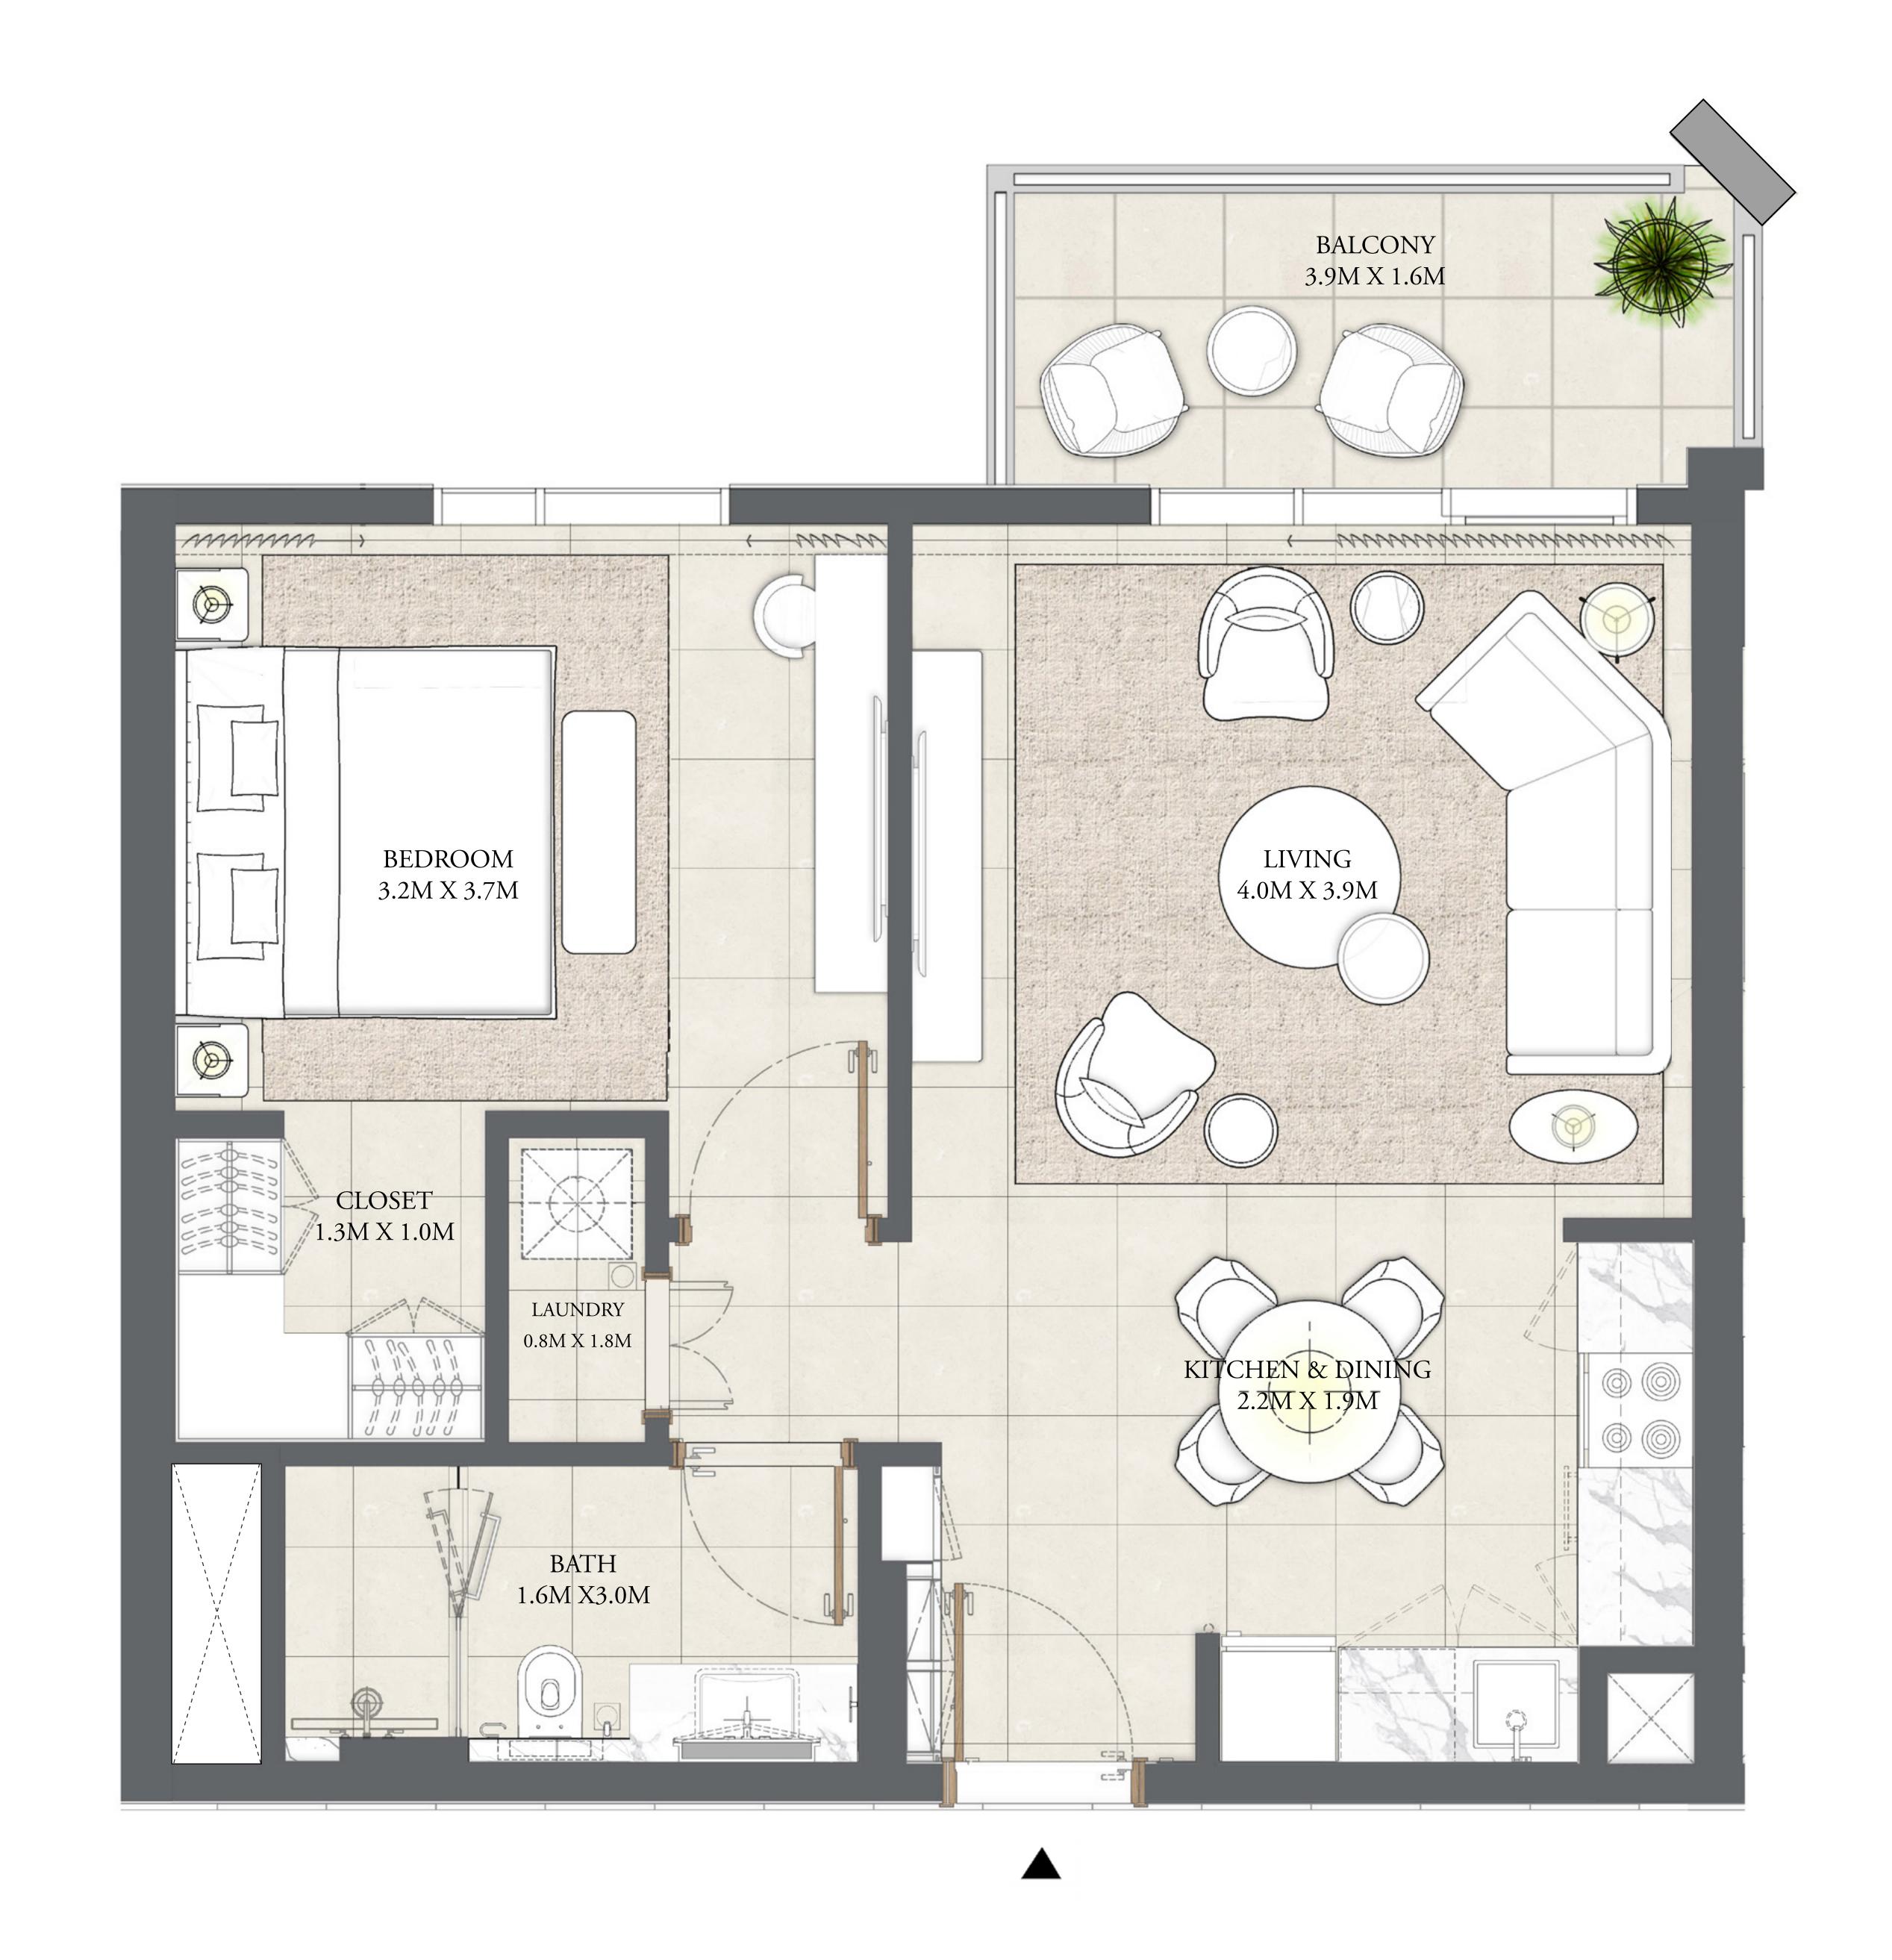

#### CREEK BEACH

#### BUILDING 2

### 1 BEDROOM

LEVEL 1

| APARTMENT AREA | 610.31 SQ.FT. | 56.70 SQ.M. |
|----------------|---------------|-------------|
| BALCONY AREA   | 66.20 SQ.FT.  | 6.15 SQ.M.  |
| TOTAL AREA     | 676.51 SQ.FT. | 62.85 SQ.M. |