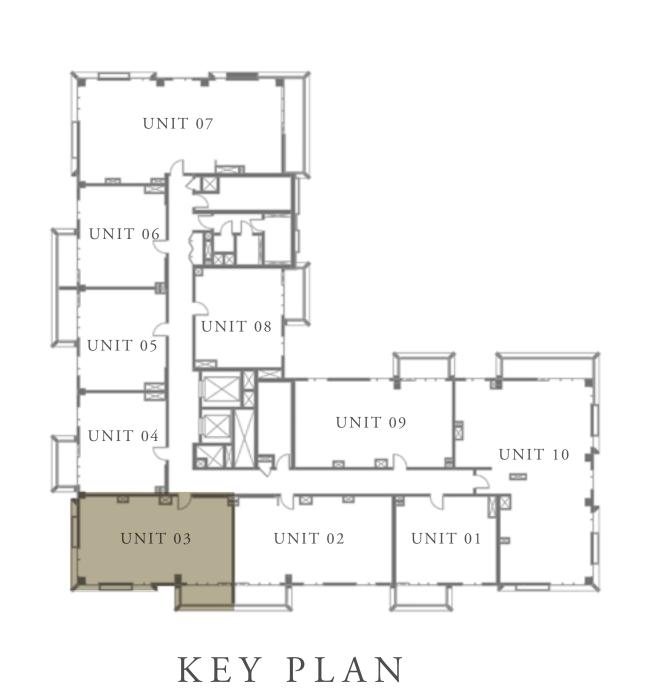

.87 SQ.FT. | 62.79 SQ.M. |







CREEK BEACH

BUILDING 2

### 2 BEDROOM

LEVEL 2-7

| APARTMENT AREA | 941.30 SQ.FT.  | 87.45 SQ.M. |
|----------------|----------------|-------------|
| BALCONY AREA   | 77.28 SQ.FT.   | 7.18 SQ.M.  |
| TOTAL AREA     | 1018.58 SQ.FT. | 94.63 SQ.M. |







CREEK BEACH

BUILDING 2

### 2 BEDROOM

LEVEL 2-5

| APARTMENT AREA | 910.09 SQ.FT. | 84.55 SQ.M. |
|----------------|---------------|-------------|
| BALCONY AREA   | 77.28 SQ.FT.  | 7.18 SQ.M.  |
| TOTAL AREA     | 987.37 SQ.FT. | 91.73 SQ.M. |











CREEK BEACH

BUILDING 2

### 2 BEDROOM

LEVEL 6-7

| APARTMENT AREA | 909.98 SQ.FT. | 84.54 SQ.M. |
|----------------|---------------|-------------|
| BALCONY AREA   | 77.28 SQ.FT.  | 7.18 SQ.M.  |
| TOTAL AREA     | 987.26 SQ.FT. | 91.72 SQ.M. |











CREEK BEACH

BUILDING 2

### 1 BEDROOM

LEVEL 2-7

| APARTMENT AREA | 597.40 SQ.FT. | 55.50 SQ.M. |
|----------------|---------------|-------------|
| BALCONY AREA   | 67.27 SQ.FT.  | 6.25 SQ.M.  |
| TOTAL AREA     | 664.67 SQ.FT. | 61.75 SQ.M. |







#### CREEK BEACH

#### BUILDING 2

### 1 BEDROOM

LEVEL 2-7

| APARTMENT AREA | 600.30 SQ.FT. | 55.77 SQ.M. |
|----------------|---------------|-------------|
| BALCONY AREA   | 77.72 SQ.FT.  | 7.22 SQ.M.  |
| TOTAL AREA     | 678.02 SQ.FT. | 62.99 SQ.M. |









CREEK BEACH

BUILDING 2

### 1 BEDROOM

LEVEL 2-7

|   | APARTMENT AREA | 599.33 SQ.FT. | 55.68 SQ.M. |  |
|---|----------------|---------------|-------------|--|
|   | BALCONY AREA   | 78.68 SQ.FT.  | 7.31 SQ.M.  |  |
| - | TOTAL AREA     | 678.01 SQ.FT. | 62.99 SQ.M. |