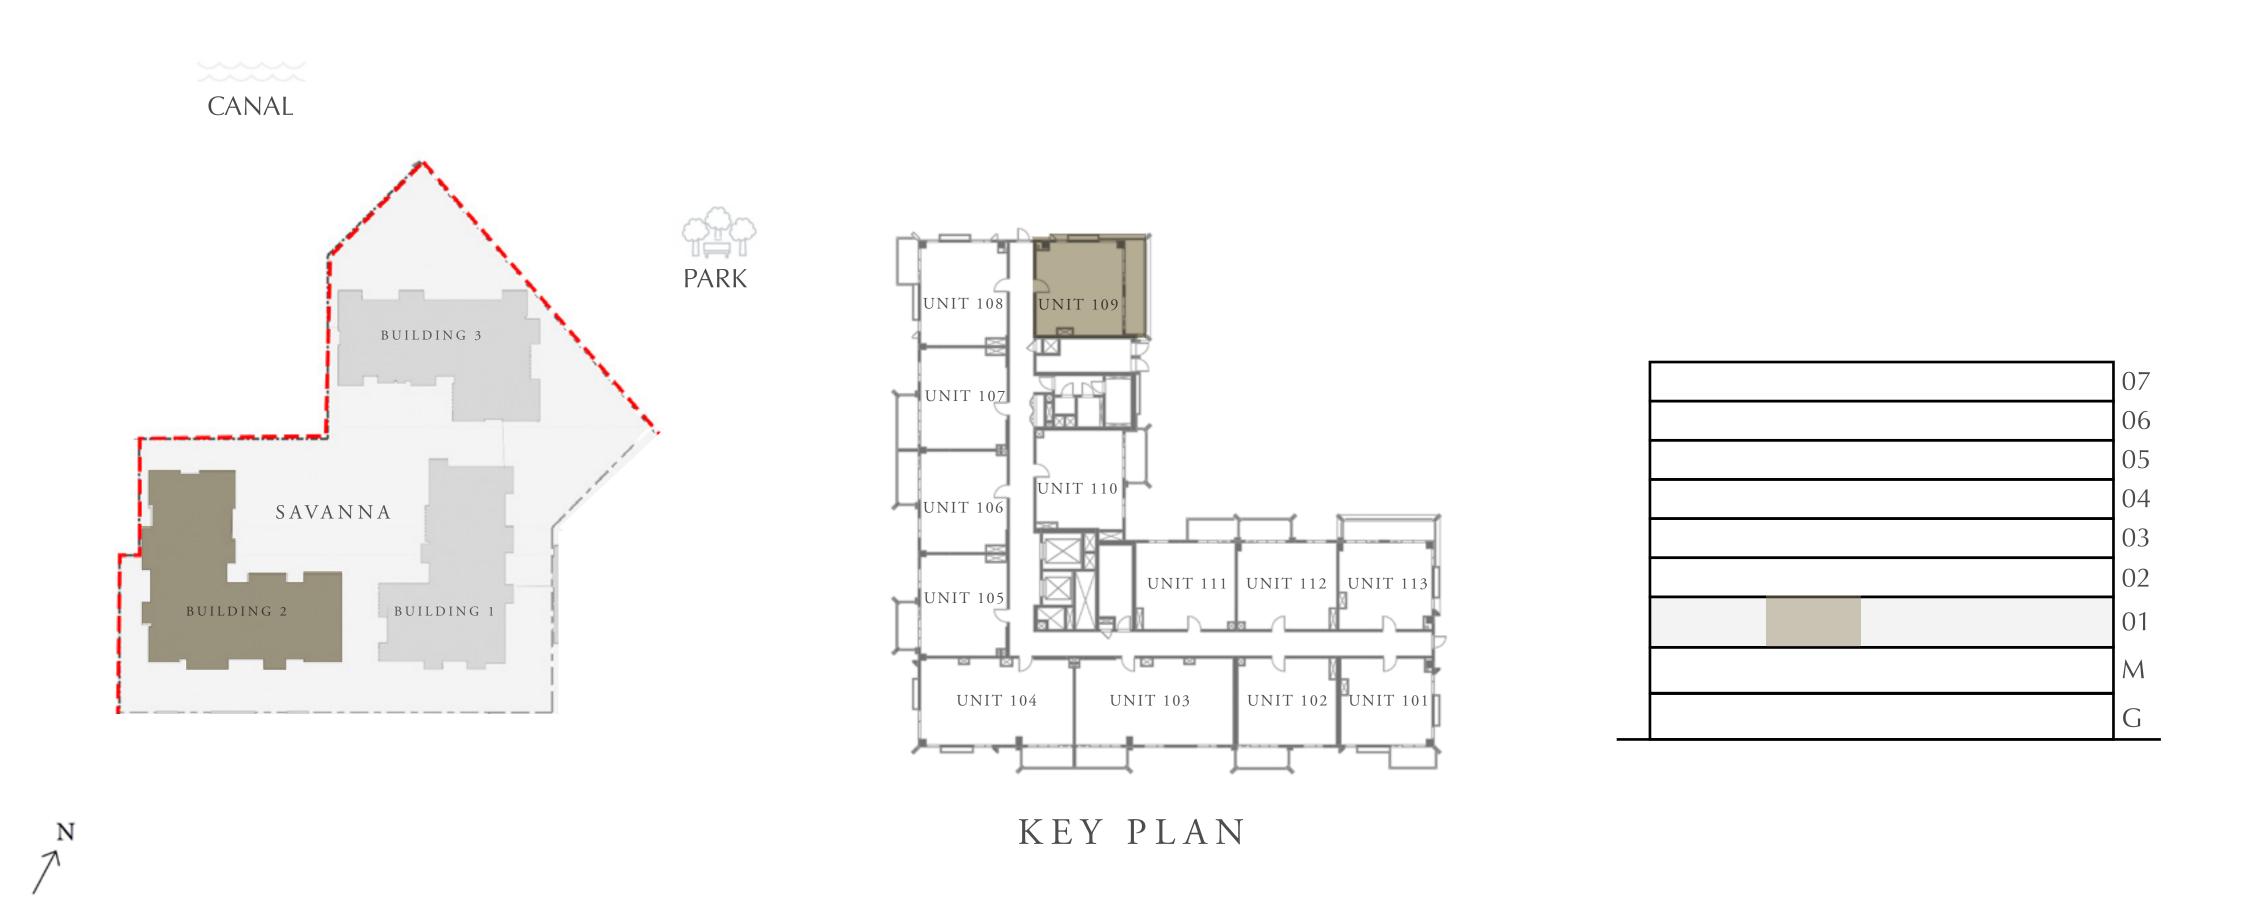

#### CREEK BEACH

#### BUILDING 2

### 1 BEDROOM

LEVEL 1

| APARTMENT AREA | 610.31 SQ.FT. | 56.70 SQ.M. |
|----------------|---------------|-------------|
| BALCONY AREA   | 66.20 SQ.FT.  | 6.15 SQ.M.  |
| TOTAL AREA     | 676.51 SQ.FT. | 62.85 SQ.M. |