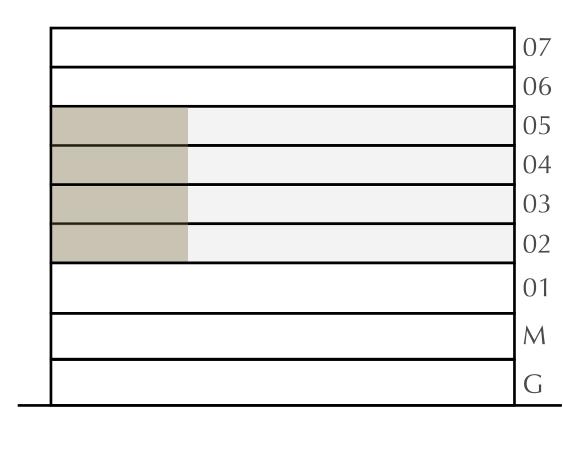

T. | 64.19 SQ.M. |







#### CREEK BEACH

#### BUILDING 2

### 1 BEDROOM

LEVEL 2-7

| APARTMENT AREA | 600.09 SQ.FT. | 55.75 SQ.M. |
|----------------|---------------|-------------|
| BALCONY AREA   | 75.78 SQ.FT.  | 7.04 SQ.M.  |
| TOTAL AREA     | 675.87 SQ.FT. | 62.79 SQ.M. |







CREEK BEACH

BUILDING 2

### 2 BEDROOM

LEVEL 2-7

| APARTMENT AREA | 941.30 SQ.FT.  | 87.45 SQ.M. |
|----------------|----------------|-------------|
| BALCONY AREA   | 77.28 SQ.FT.   | 7.18 SQ.M.  |
| TOTAL AREA     | 1018.58 SQ.FT. | 94.63 SQ.M. |







CREEK BEACH

BUILDING 2

### 2 BEDROOM

LEVEL 2-5

| APARTMENT AREA | 910.09 SQ.FT. | 84.55 SQ.M. |
|----------------|---------------|-------------|
| BALCONY AREA   | 77.28 SQ.FT.  | 7.18 SQ.M.  |
| TOTAL AREA     | 987.37 SQ.FT. | 91.73 SQ.M. |











CREEK BEACH

BUILDING 2

### 2 BEDROOM

LEVEL 6-7

| APARTMENT AREA | 909.98 SQ.FT. | 84.54 SQ.M. |
|----------------|---------------|-------------|
| BALCONY AREA   | 77.28 SQ.FT.  | 7.18 SQ.M.  |
| TOTAL AREA     | 987.26 SQ.FT. | 91.72 SQ.M. |











CREEK BEACH

BUILDING 2

### 1 BEDROOM

LEVEL 2-7

| APARTMENT AREA | 597.40 SQ.FT. | 55.50 SQ.M. |
|----------------|---------------|-------------|
| BALCONY AREA   | 67.27 SQ.FT.  | 6.25 SQ.M.  |
| TOTAL AREA     | 664.67 SQ.FT. | 61.75 SQ.M. |







#### CREEK BEACH

#### BUILDING 2

### 1 BEDROOM

LEVEL 2-7

| APARTMENT AREA | 600.30 SQ.FT. | 55.77 SQ.M. |
|----------------|---------------|-------------|
| BALCONY AREA   | 77.72 SQ.FT.  | 7.22 SQ.M.  |
| TOTAL AREA     | 678.02 SQ.FT. | 62.99 SQ.M. |









CREEK BEACH

BUI