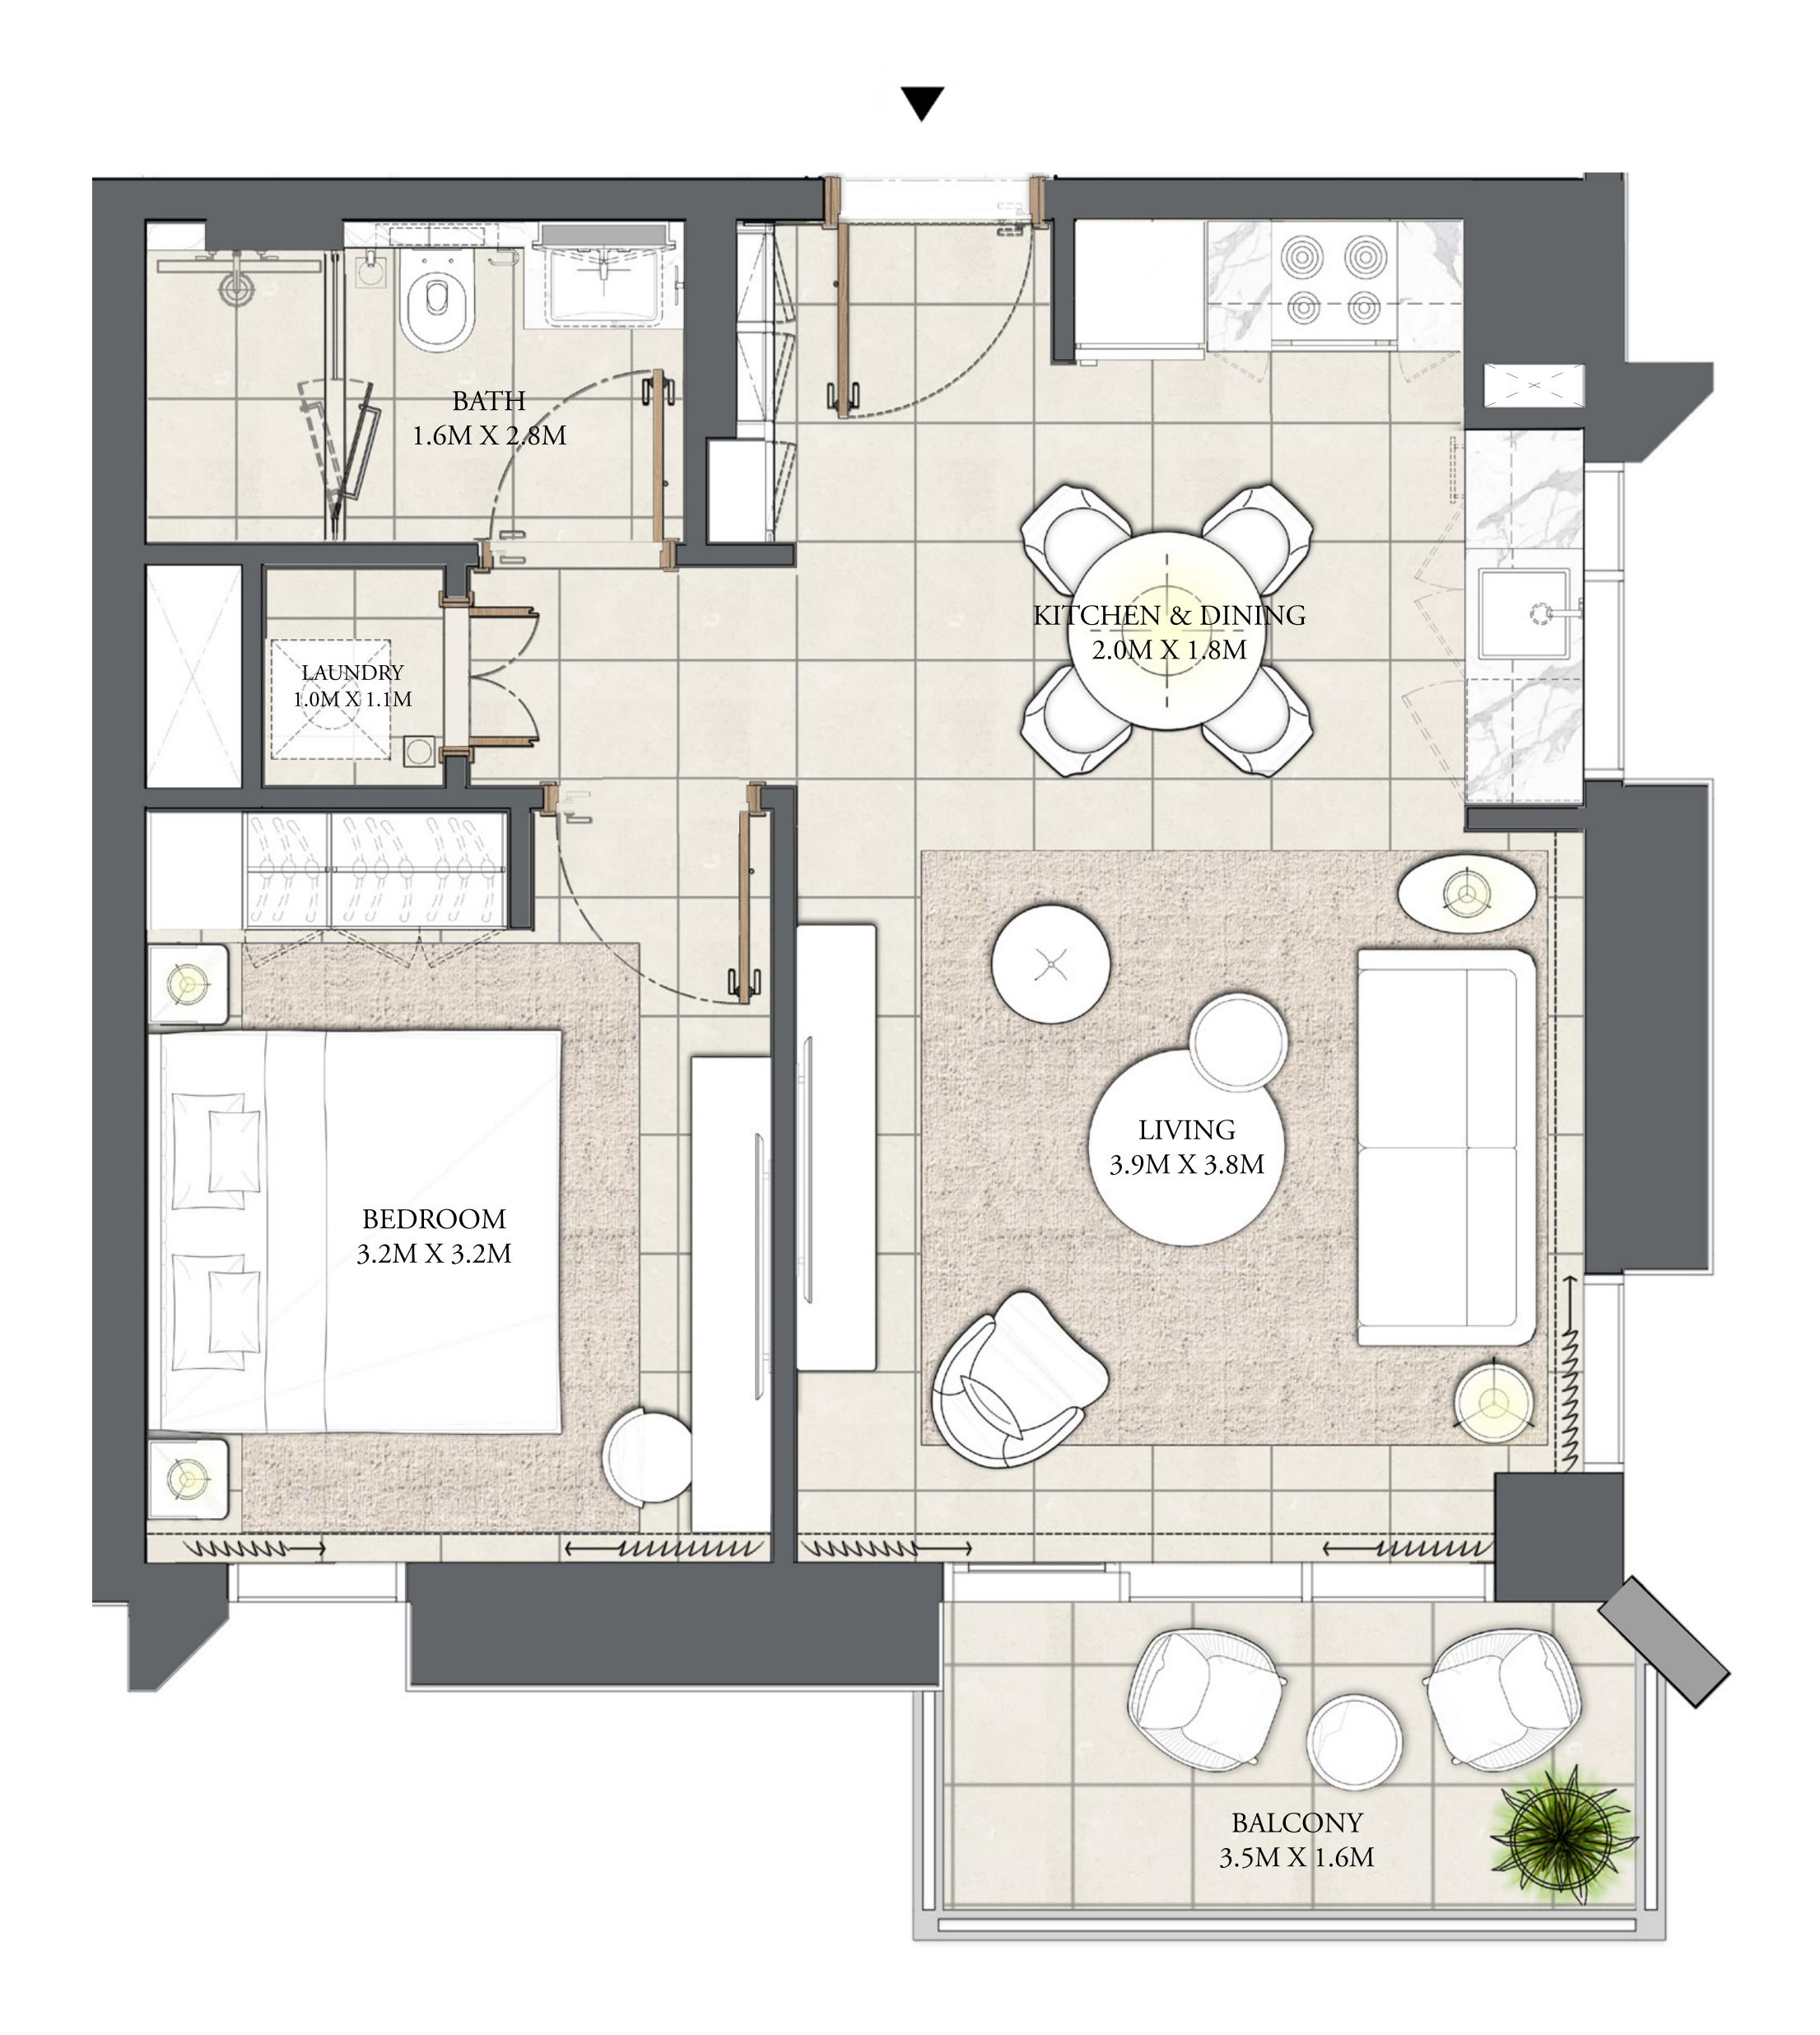

### 1 BEDROOM

LEVEL 1

| APARTMENT AREA | 548.64 SQ.FT. | 50.97 SQ.M. |
|----------------|---------------|-------------|
| BALCONY AREA   | 66.09 SQ.FT.  | 6.14 SQ.M.  |
| TOTAL AREA     | 614.73 SQ.FT. | 57.11 SQ.M. |

#### CREEK BEACH

#### BUILDING 2

### 1 BEDROOM

LEVEL 1

| APARTMENT AREA | 595.03 SQ.FT. | 55.28 SQ.M. |
|----------------|---------------|-------------|
| BALCONY AREA   | 78.90 SQ.FT.  | 7.33 SQ.M.  |
| TOTAL AREA     | 673.93 SQ.FT. | 62.61 SQ.M. |