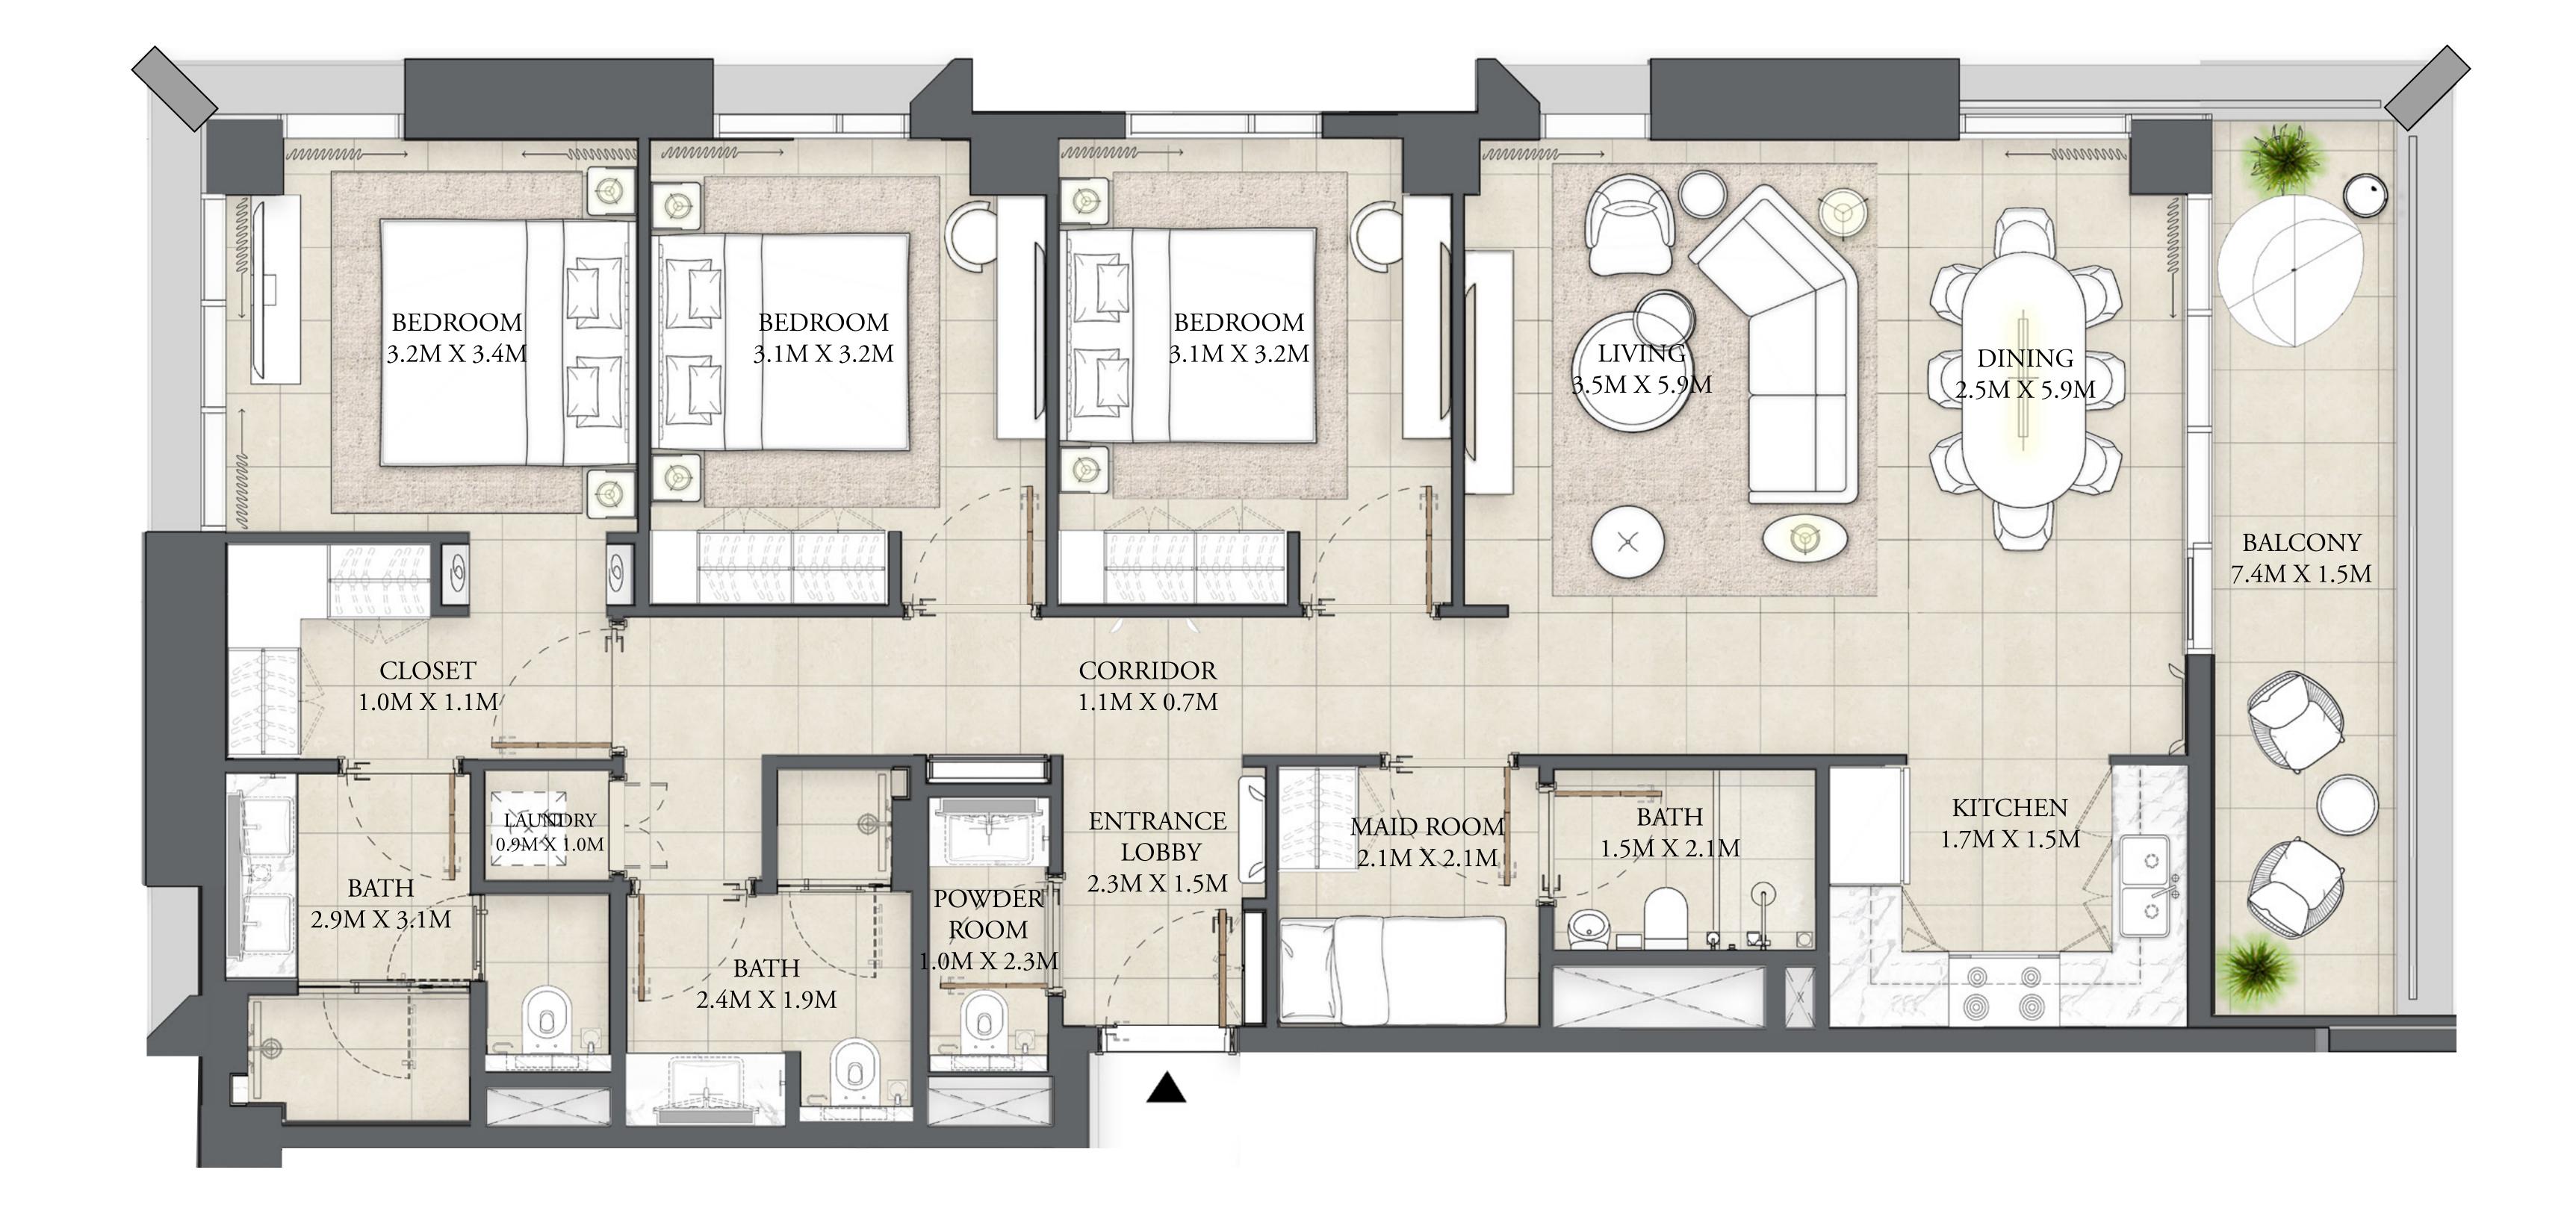

### 3 BEDROOM

LEVEL 2-7

|   | APARTMENT AREA | 1347.96 SQ.FT. | 125.23 SQ.M. |
|---|----------------|----------------|--------------|
|   | BALCONY AREA   | 140.15 SQ.FT.  | 13.02 SQ.M.  |
| - | TOTAL AREA     | 1488.11 SQ.FT. | 138.25 SQ.M. |

#### CREEK BEACH

#### BUILDING 2