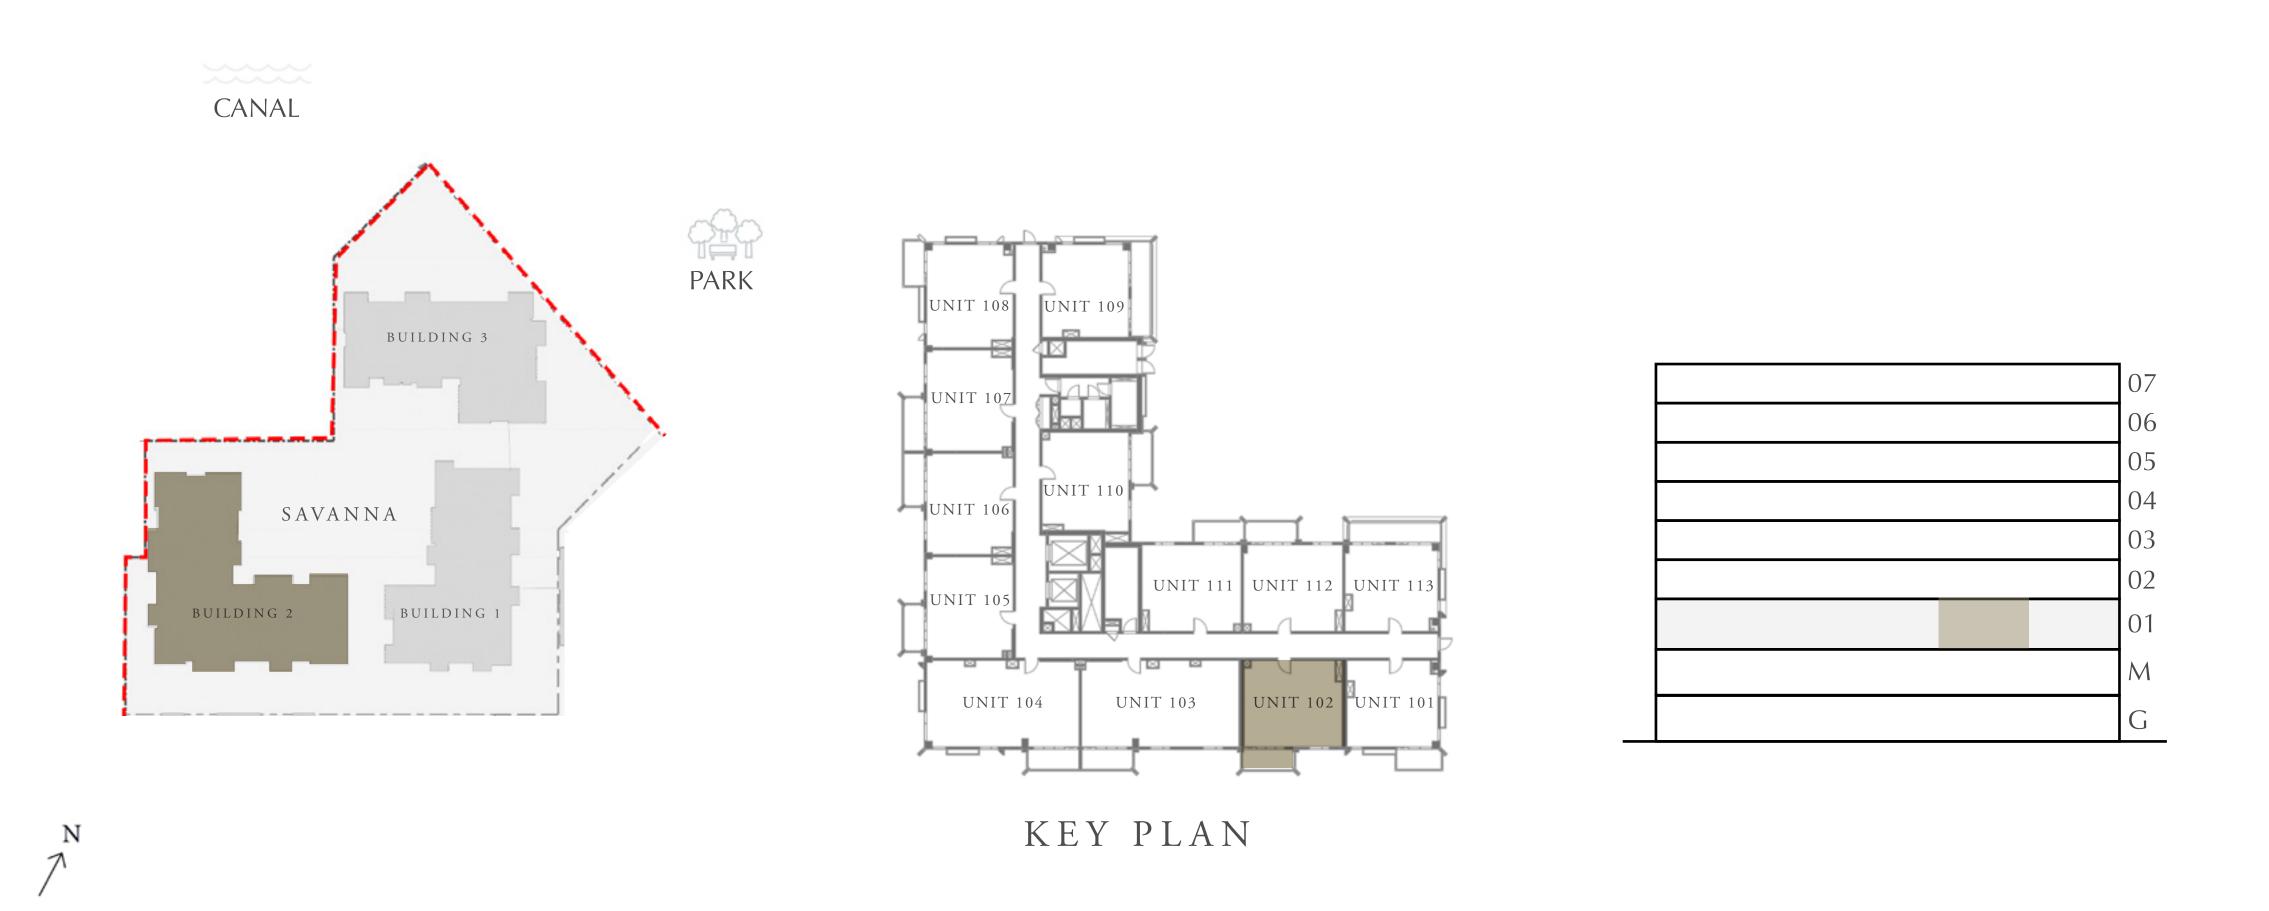

CREEK BEACH

BUILDING 2

### 2 BEDROOM

LEVEL 1

| APARTMENT AREA | 945.07 SQ.FT.  | 87.80 SQ.M. |
|----------------|----------------|-------------|
| BALCONY AREA   | 76.64 SQ.FT.   | 7.12 SQ.M.  |
| TOTAL AREA     | 1021.71 SQ.FT. | 94.92 SQ.M. |