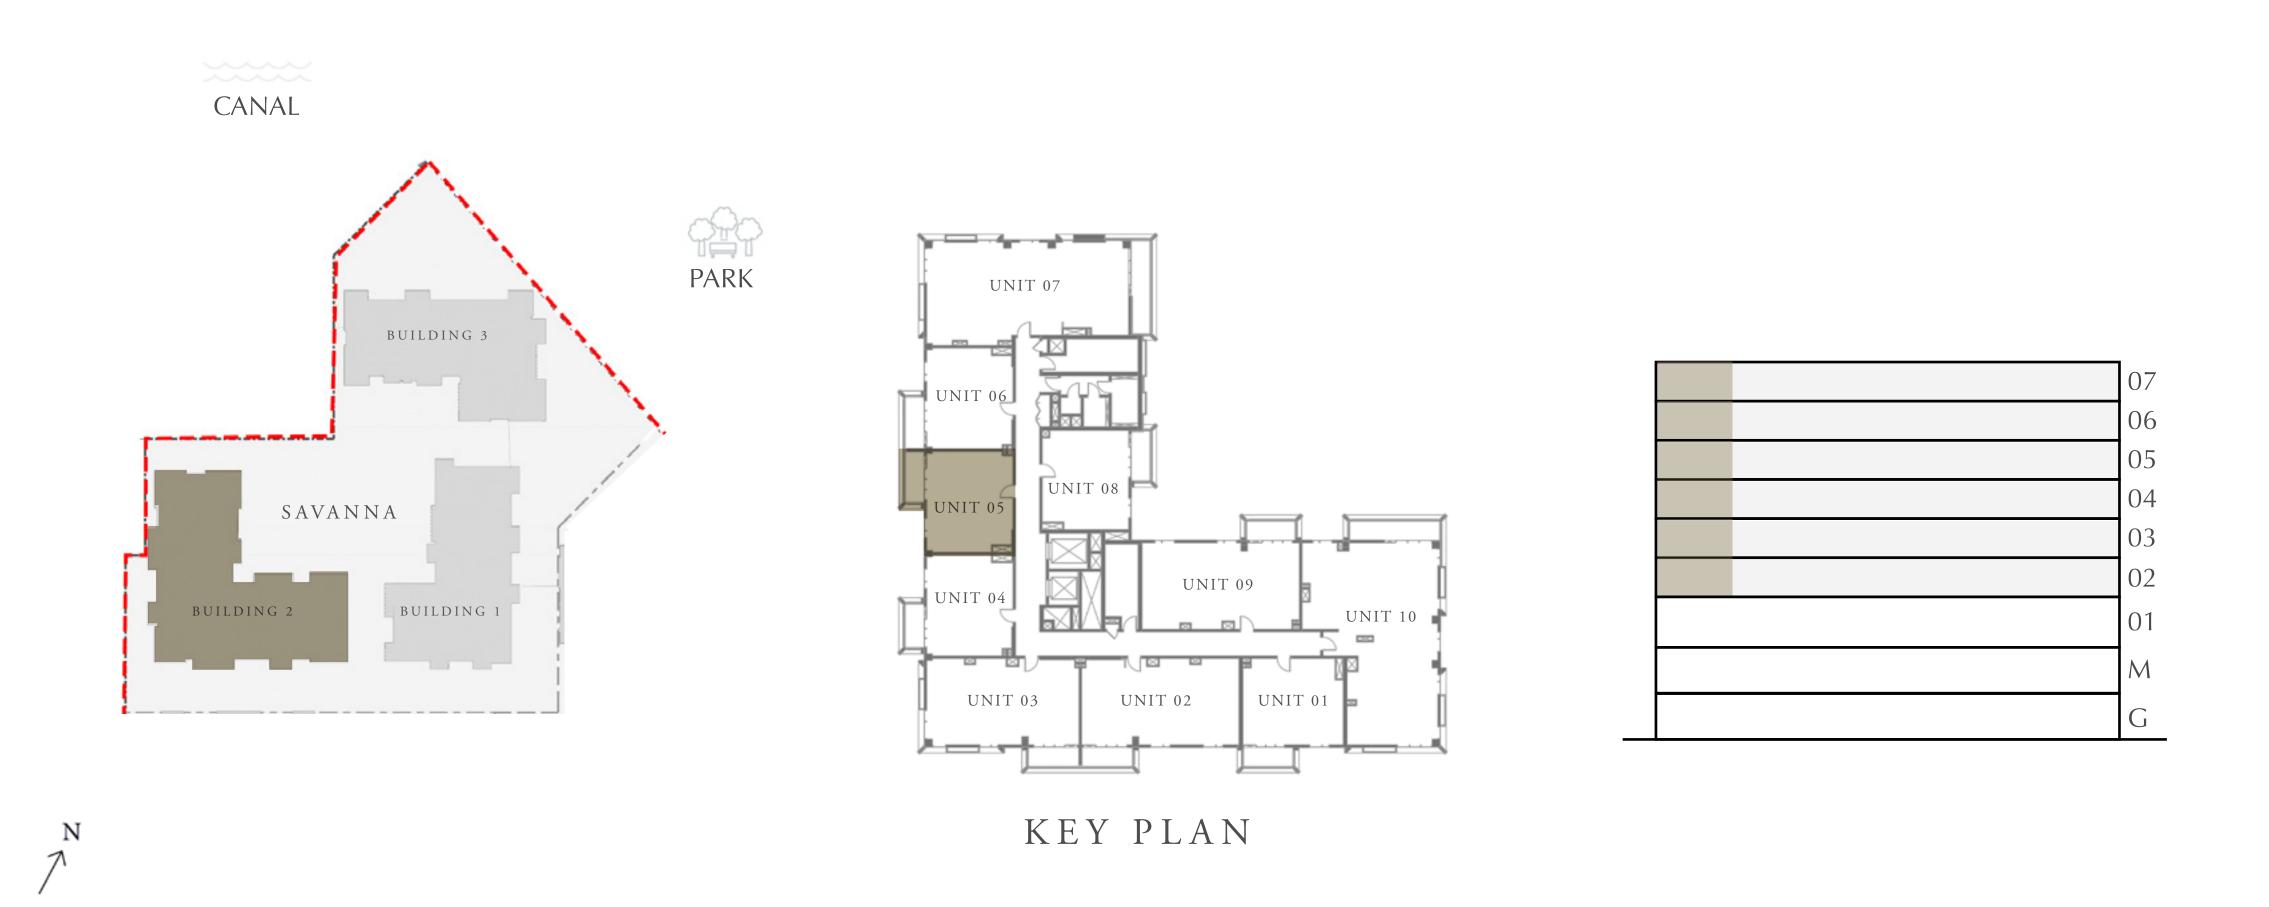

CREEK BEACH

BUILDING 2

### 1 BEDROOM

LEVEL 2-7

|   | APARTMENT AREA | 599.33 SQ.FT. | 55.68 SQ.M. |  |
|---|----------------|---------------|-------------|--|
|   | BALCONY AREA   | 78.68 SQ.FT.  | 7.31 SQ.M.  |  |
| - | TOTAL AREA     | 678.01 SQ.FT. | 62.99 SQ.M. |  |