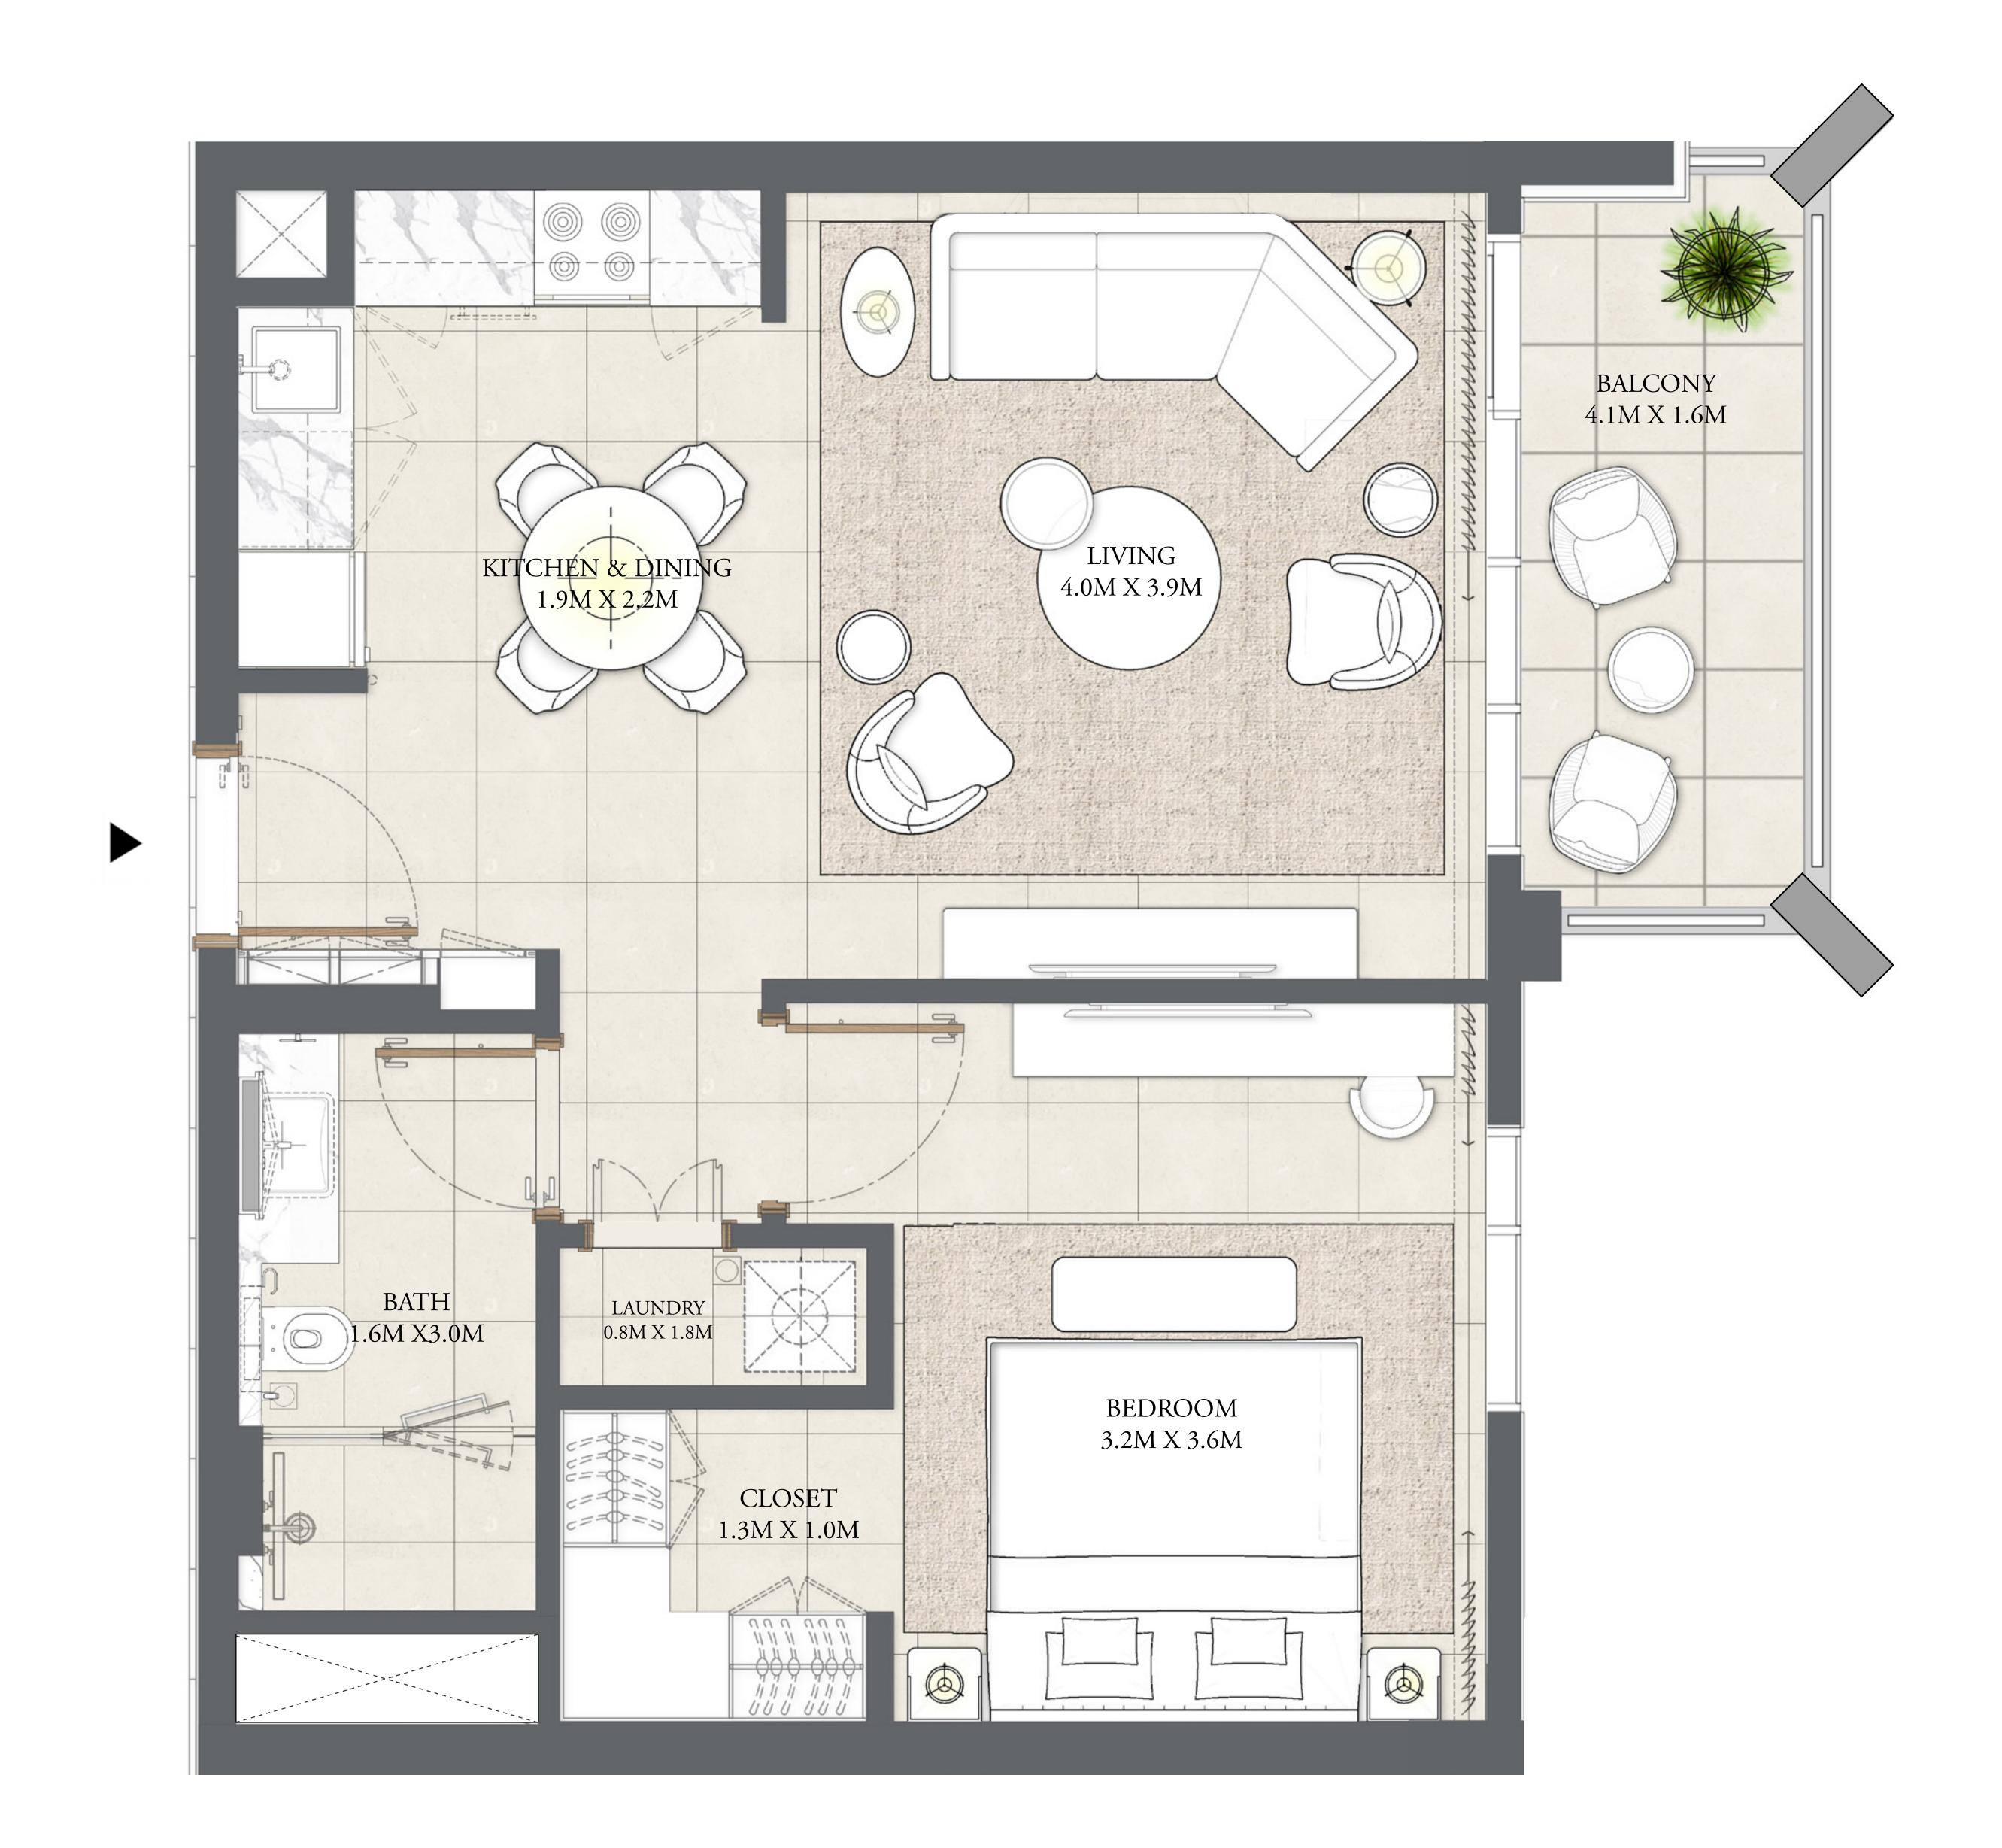

### 1 BEDROOM

LEVEL 1

| APARTMENT AREA | 548.64 SQ.FT. | 50.97 SQ.M. |
|----------------|---------------|-------------|
| BALCONY AREA   | 66.09 SQ.FT.  | 6.14 SQ.M.  |
| TOTAL AREA     | 614.73 SQ.FT. | 57.11 SQ.M. |