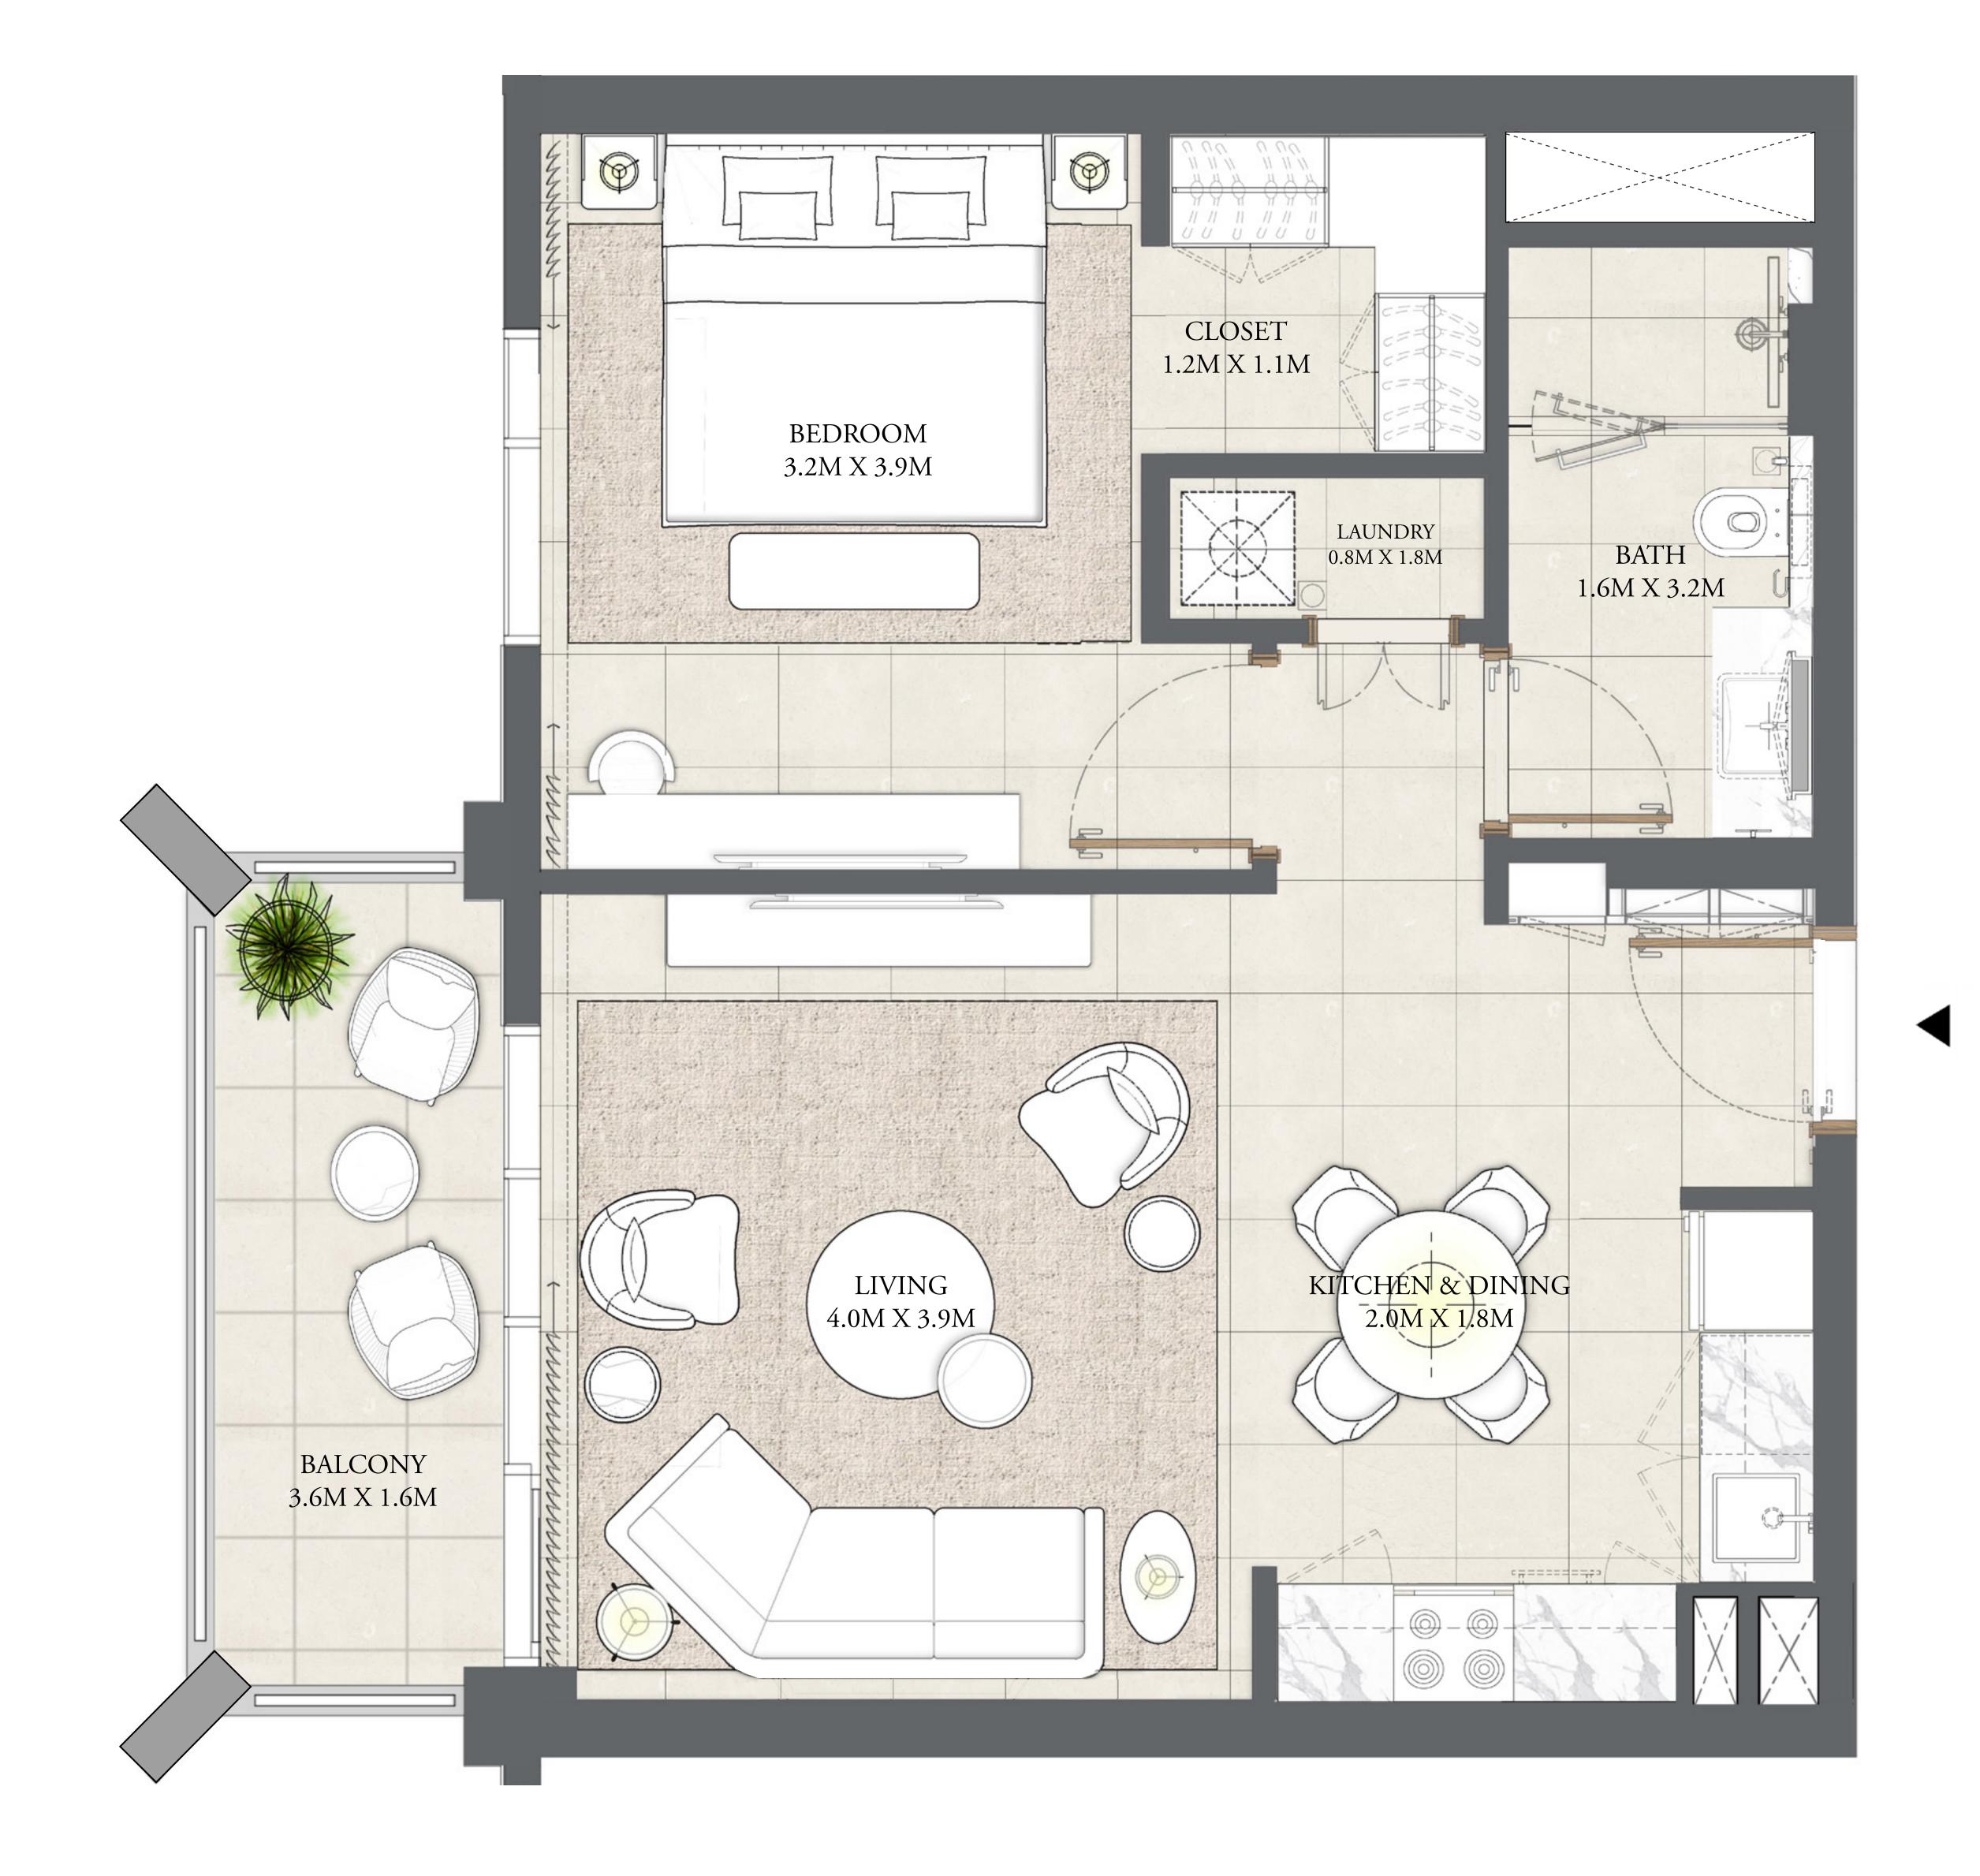

CREEK BEACH

BUILDING 2

### 1 BEDROOM

LEVEL 1

| APARTMENT AREA | 591.05 SQ.FT. | 54.91 SQ.M. |
|----------------|---------------|-------------|
| BALCONY AREA   | 76.10 SQ.FT.  | 7.07 SQ.M.  |
| TOTAL AREA     | 667.15 SQ.FT. | 61.98 SQ.M. |

### 1 BEDROOM

LEVEL 1

|   | APARTMENT AREA | 588.79 SQ.FT. | 54.70 SQ.M. |  |
|---|----------------|---------------|-------------|--|
|   | BALCONY AREA   | 77.82 SQ.FT.  | 7.23 SQ.M.  |  |
| - | TOTAL AREA     | 666.61 SQ.FT. | 61.93 SQ.M. |  |