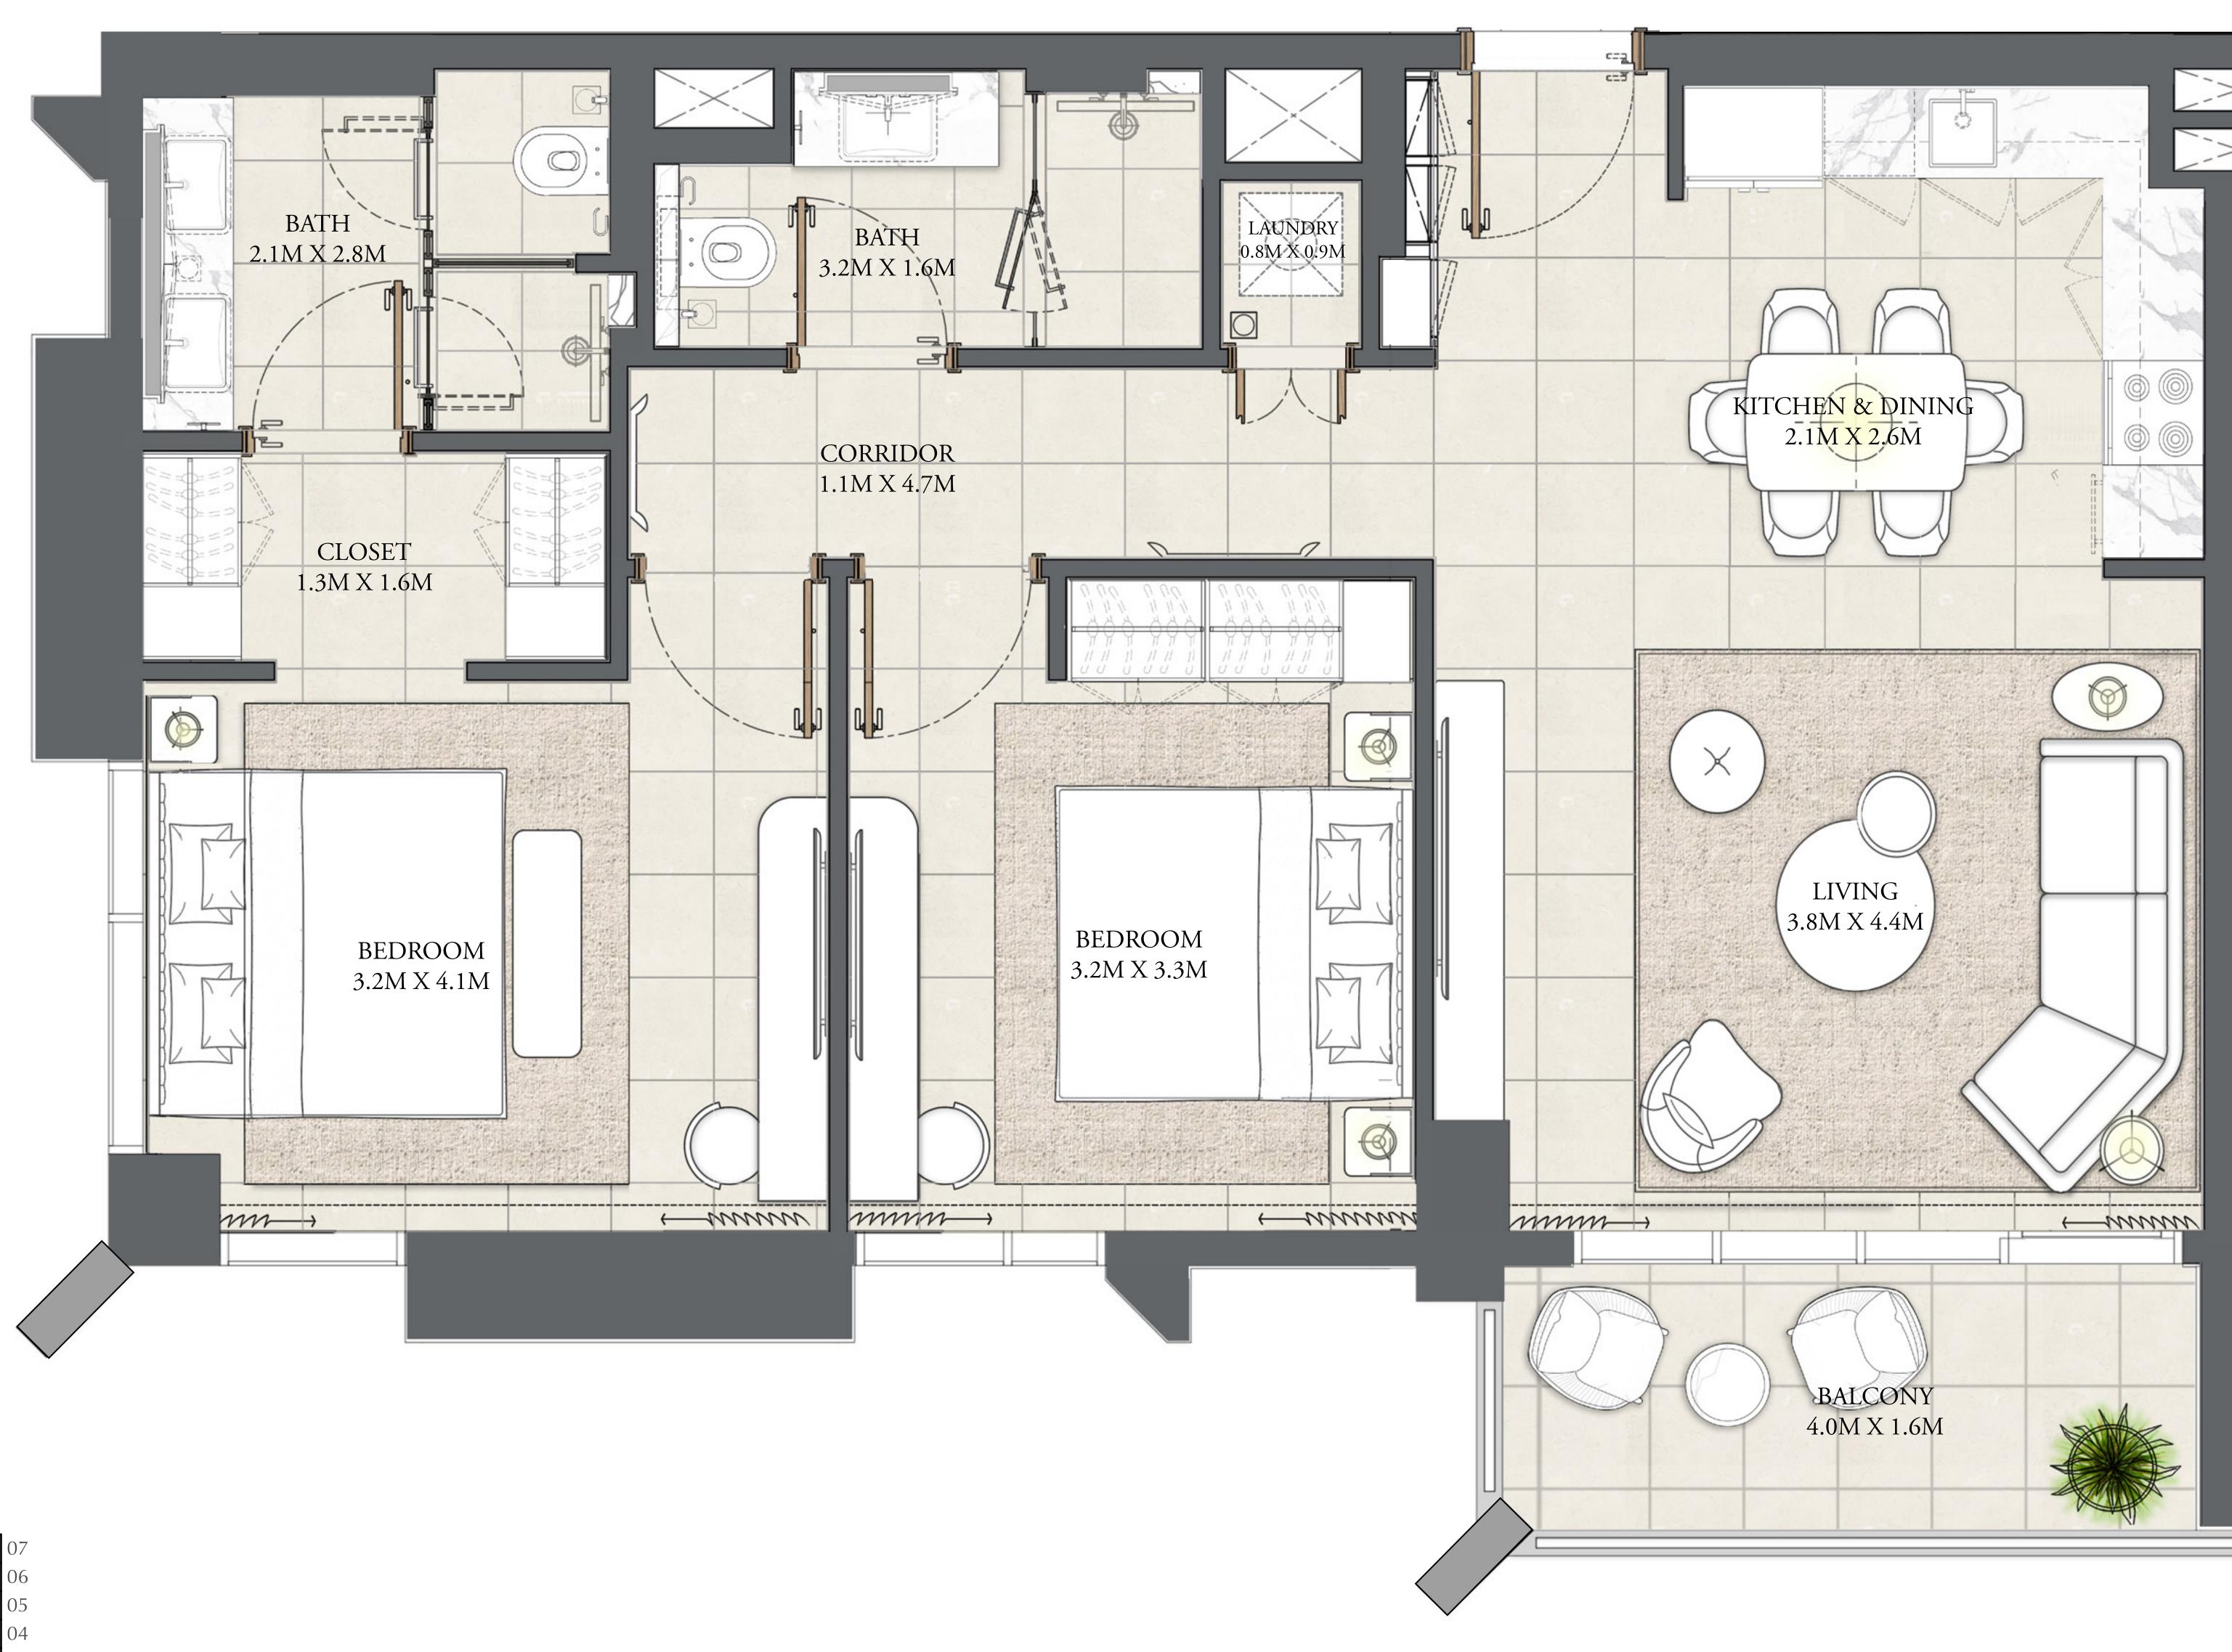

### 2 BEDROOM

LEVEL 1

| APARTMENT AREA | 945.07 SQ.FT.  | 87.80 SQ.M. |
|----------------|----------------|-------------|
| BALCONY AREA   | 76.64 SQ.FT.   | 7.12 SQ.M.  |
| TOTAL AREA     | 1021.71 SQ.FT. | 94.92 SQ.M. |

### 2 BEDROOM

LEVEL 1

| APARTMENT AREA | 909.87 SQ.FT. | 84.53 SQ.M. |
|----------------|---------------|-------------|
| BALCONY AREA   | 76.64 SQ.FT.  | 7.12 SQ.M.  |
| TOTAL AREA     | 986.51 SQ.FT. | 91.65 SQ.M. |

### 2 BEDROOM

LEVEL 2-7

| APARTMENT AREA | 941.30 SQ.FT.  | 87.45 SQ.M. |
|----------------|----------------|-------------|
| BALCONY AREA   | 77.28 SQ.FT.   | 7.18 SQ.M.  |
| TOTAL AREA     | 1018.58 SQ.FT. | 94.63 SQ.M. |

### 2 BEDROOM

LEVEL 2-5

| APARTMENT AREA | 910.09 SQ.FT. | 84.55 SQ.M. |
|----------------|---------------|-------------|
| BALCONY AREA   | 77.28 SQ.FT.  | 7.18 SQ.M.  |
| TOTAL AREA     | 987.37 SQ.FT. | 91.73 SQ.M. |

### 2 BEDROOM

LEVEL 6-7

| APARTMENT AREA | 909.98 SQ.FT. | 84.54 SQ.M. |
|----------------|---------------|-------------|
| BALCONY AREA   | 77.28 SQ.FT.  | 7.18 SQ.M.  |
| TOTAL AREA     | 987.26 SQ.FT. | 91.72 SQ.M. |

### 2 BEDROOM

LEVEL 2-7

| APARTMENT AREA | 940.44 SQ.FT.  | 87.37 SQ.M. |
|----------------|----------------|-------------|
| BALCONY AREA   | 74.59 SQ.FT.   | 6.93 SQ.M.  |
| TOTAL AREA     | 1015.03 SQ.FT. | 94.30 SQ.M. |