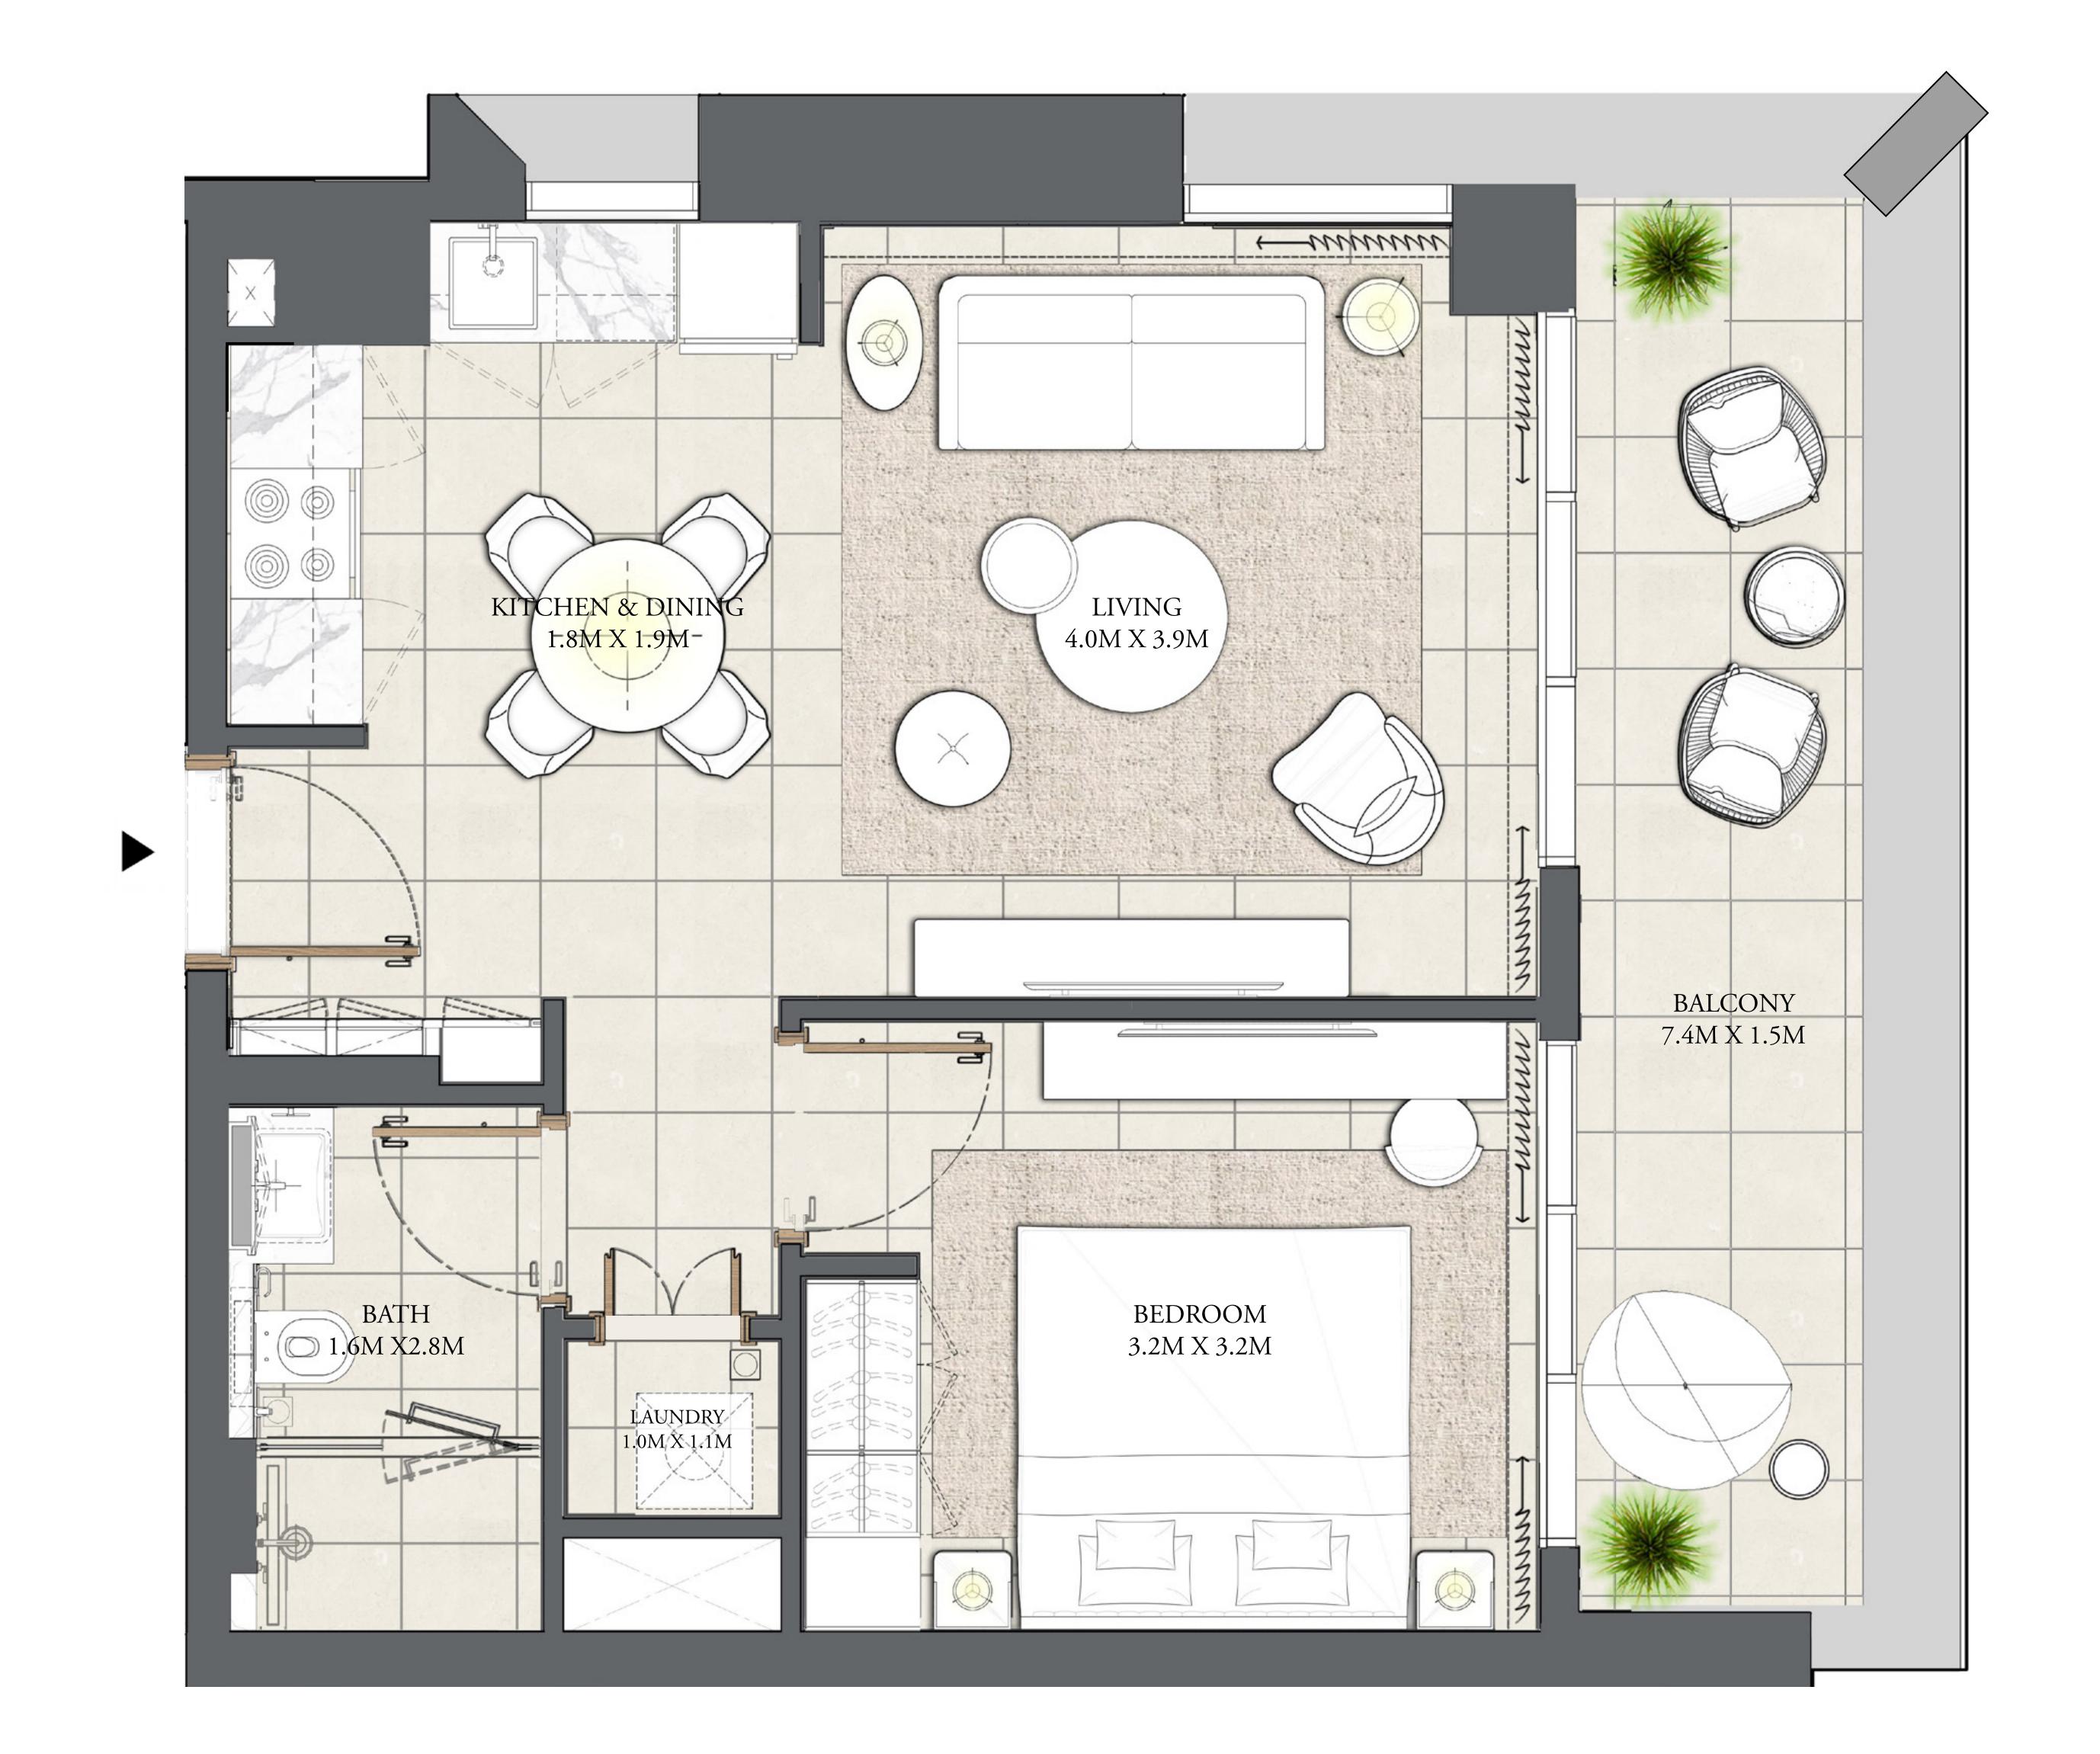

### 1 BEDROOM

LEVEL 1

| APARTMENT AREA | 610.31 SQ.FT. | 56.70 SQ.M. |
|----------------|---------------|-------------|
| BALCONY AREA   | 66.20 SQ.FT.  | 6.15 SQ.M.  |
| TOTAL AREA     | 676.51 SQ.FT. | 62.85 SQ.M. |