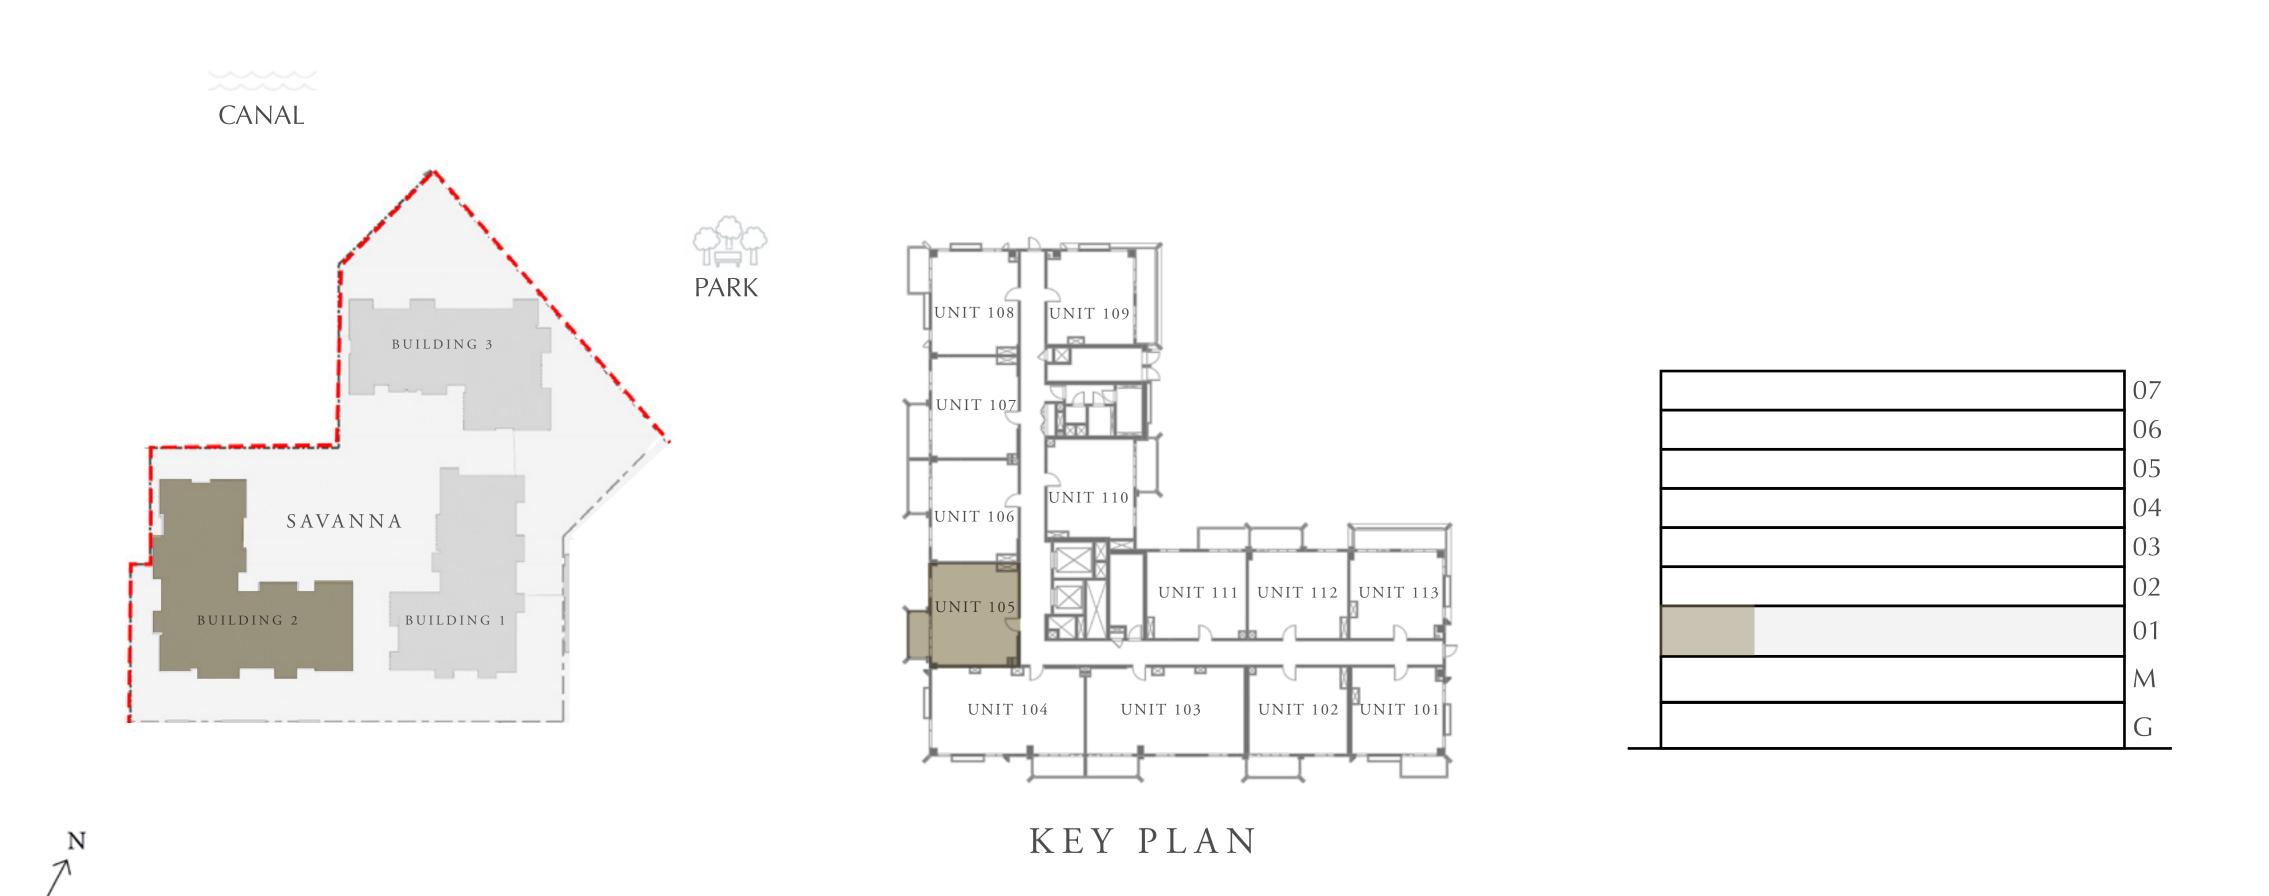

CREEK BEACH

BUILDING 2

### 1 BEDROOM

LEVEL 1

| APARTMENT AREA | 591.05 SQ.FT. | 54.91 SQ.M. |
|----------------|---------------|-------------|
| BALCONY AREA   | 76.10 SQ.FT.  | 7.07 SQ.M.  |
| TOTAL AREA     | 667.15 SQ.FT. | 61.98 SQ.M. |

### 1 BEDROOM

LEVEL 1

|   | APARTMENT AREA | 588.79 SQ.FT. | 54.70 SQ.M. |  |
|---|----------------|---------------|-------------|--|
|   | BALCONY AREA   | 77.82 SQ.FT.  | 7.23 SQ.M.  |  |
| - | TOTAL AREA     | 666.61 SQ.FT. | 61.93 SQ.M. |  |