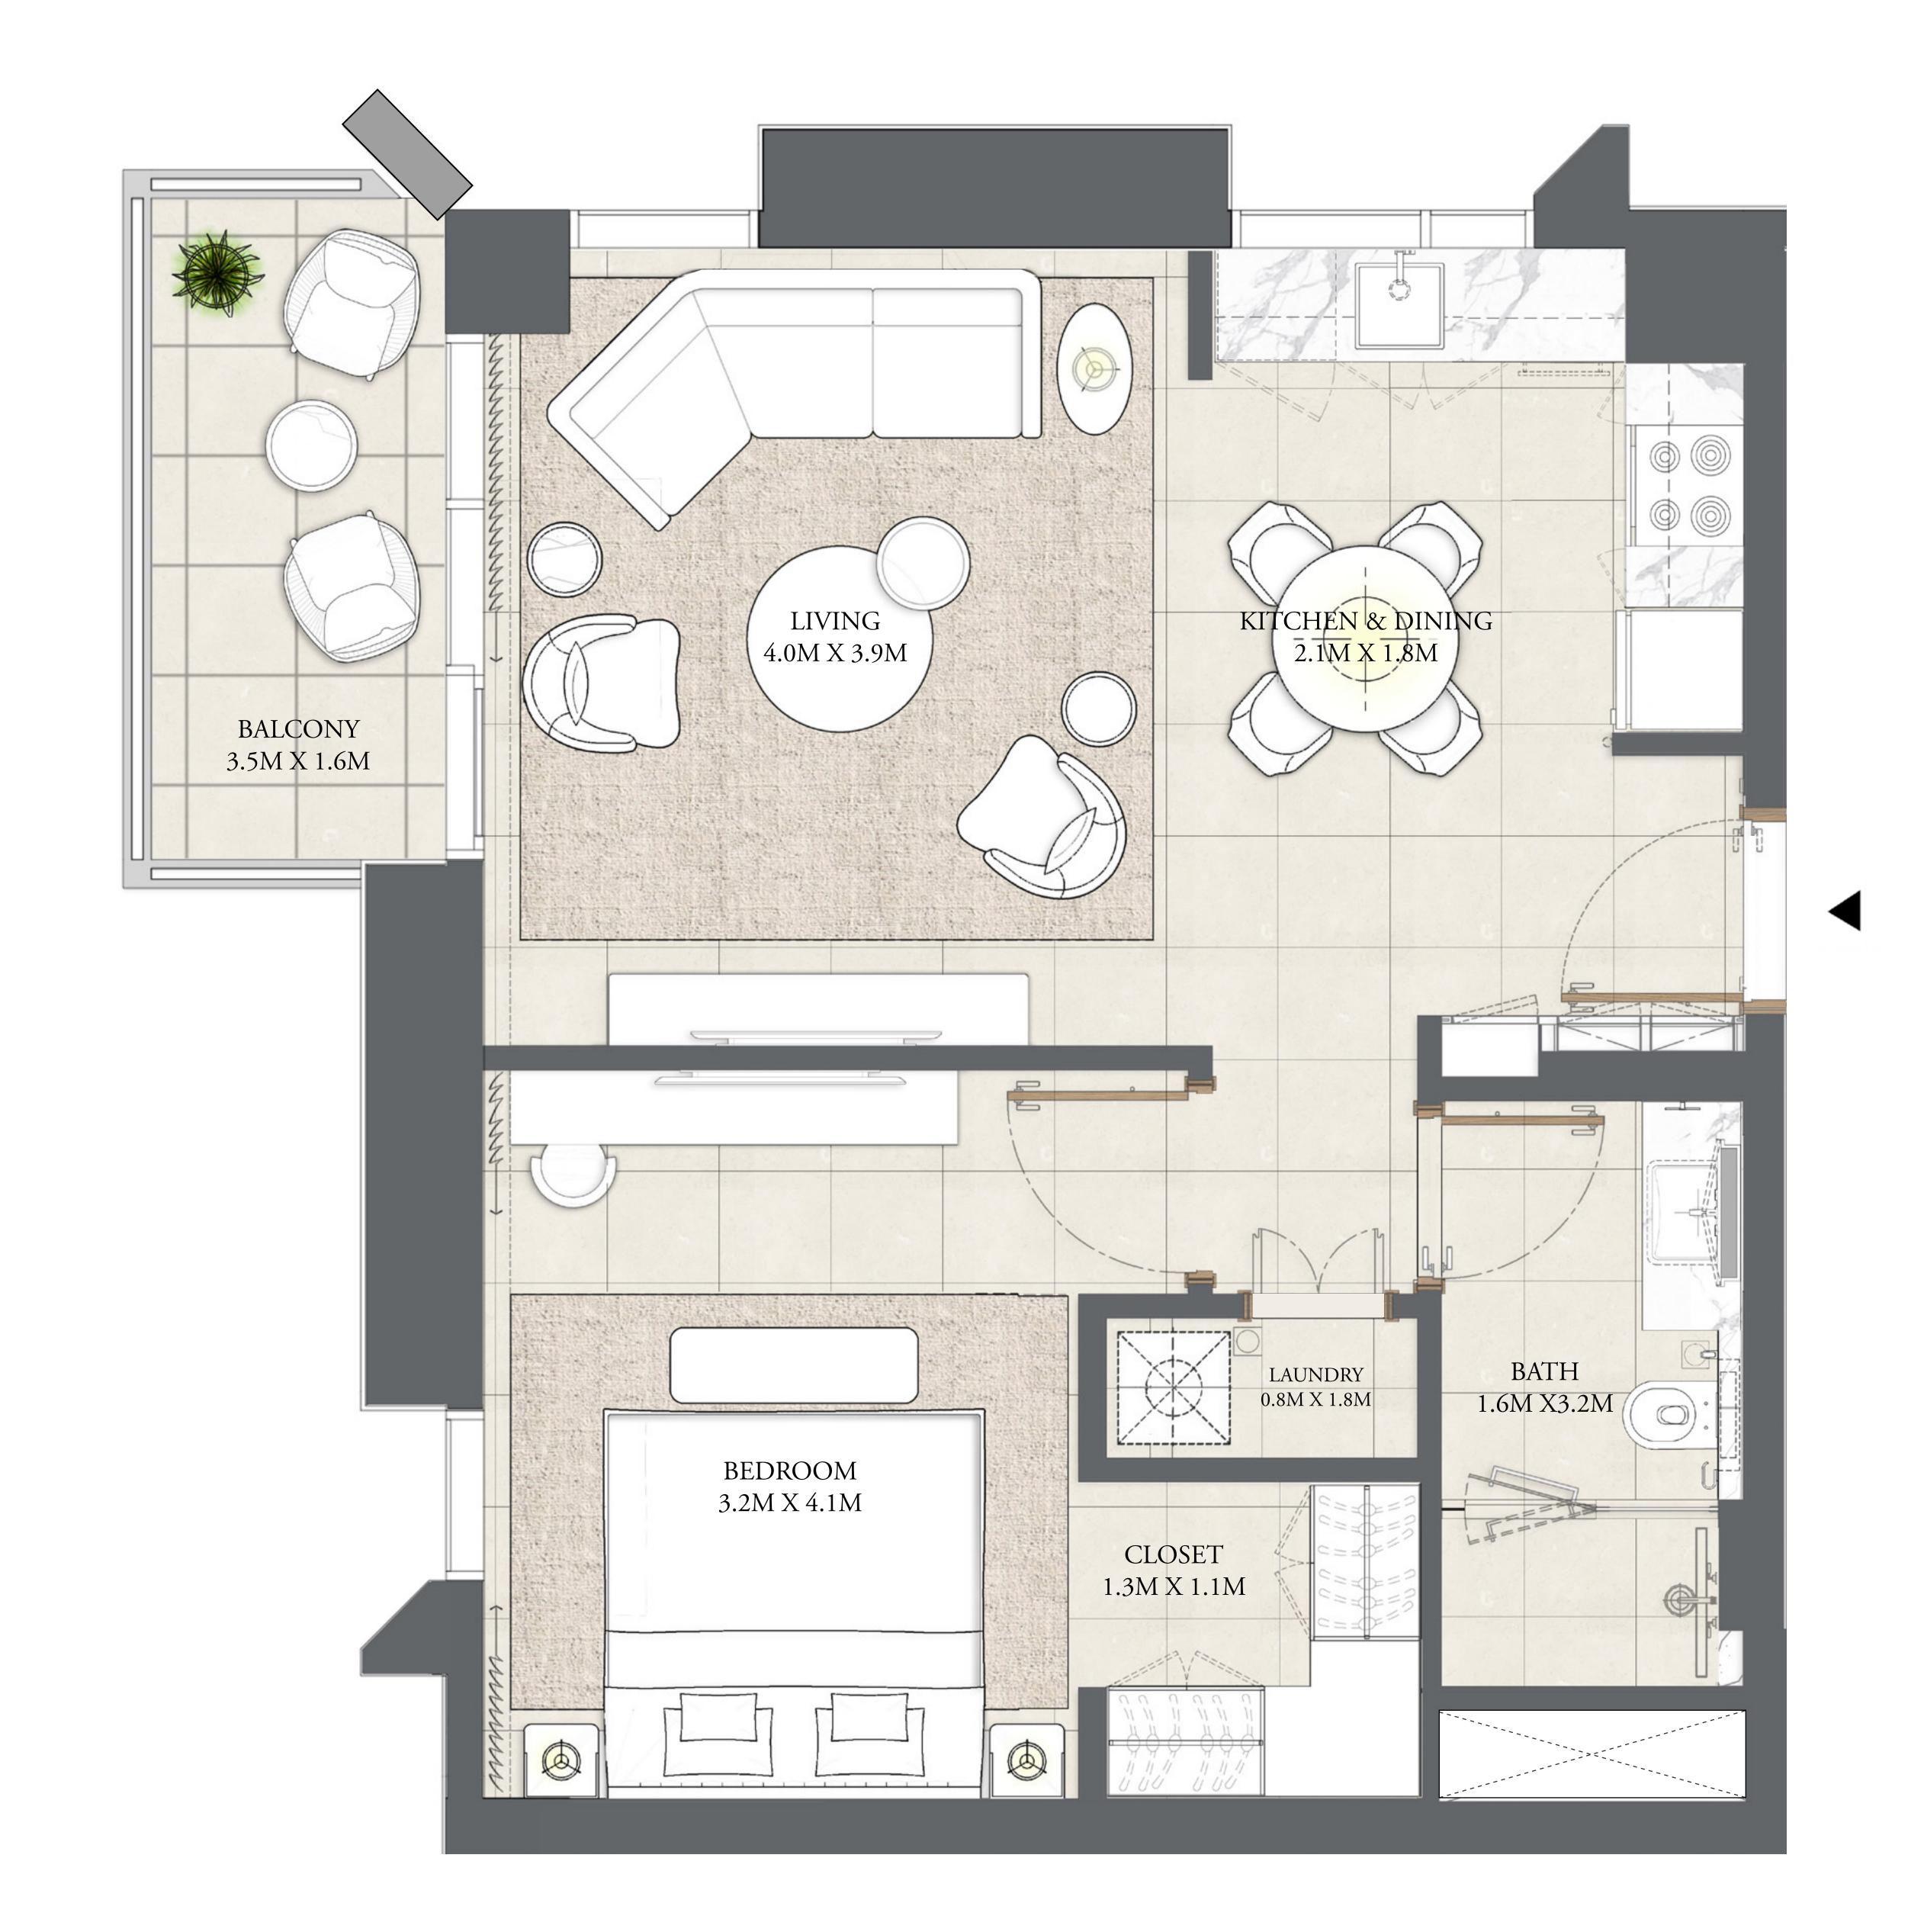

### 1 BEDROOM

LEVEL 1

| APARTMENT AREA | 548.64 SQ.FT. | 50.97 SQ.M. |
|----------------|---------------|-------------|
| BALCONY AREA   | 66.09 SQ.FT.  | 6.14 SQ.M.  |
| TOTAL AREA     | 614.73 SQ.FT. | 57.11 SQ.M. |