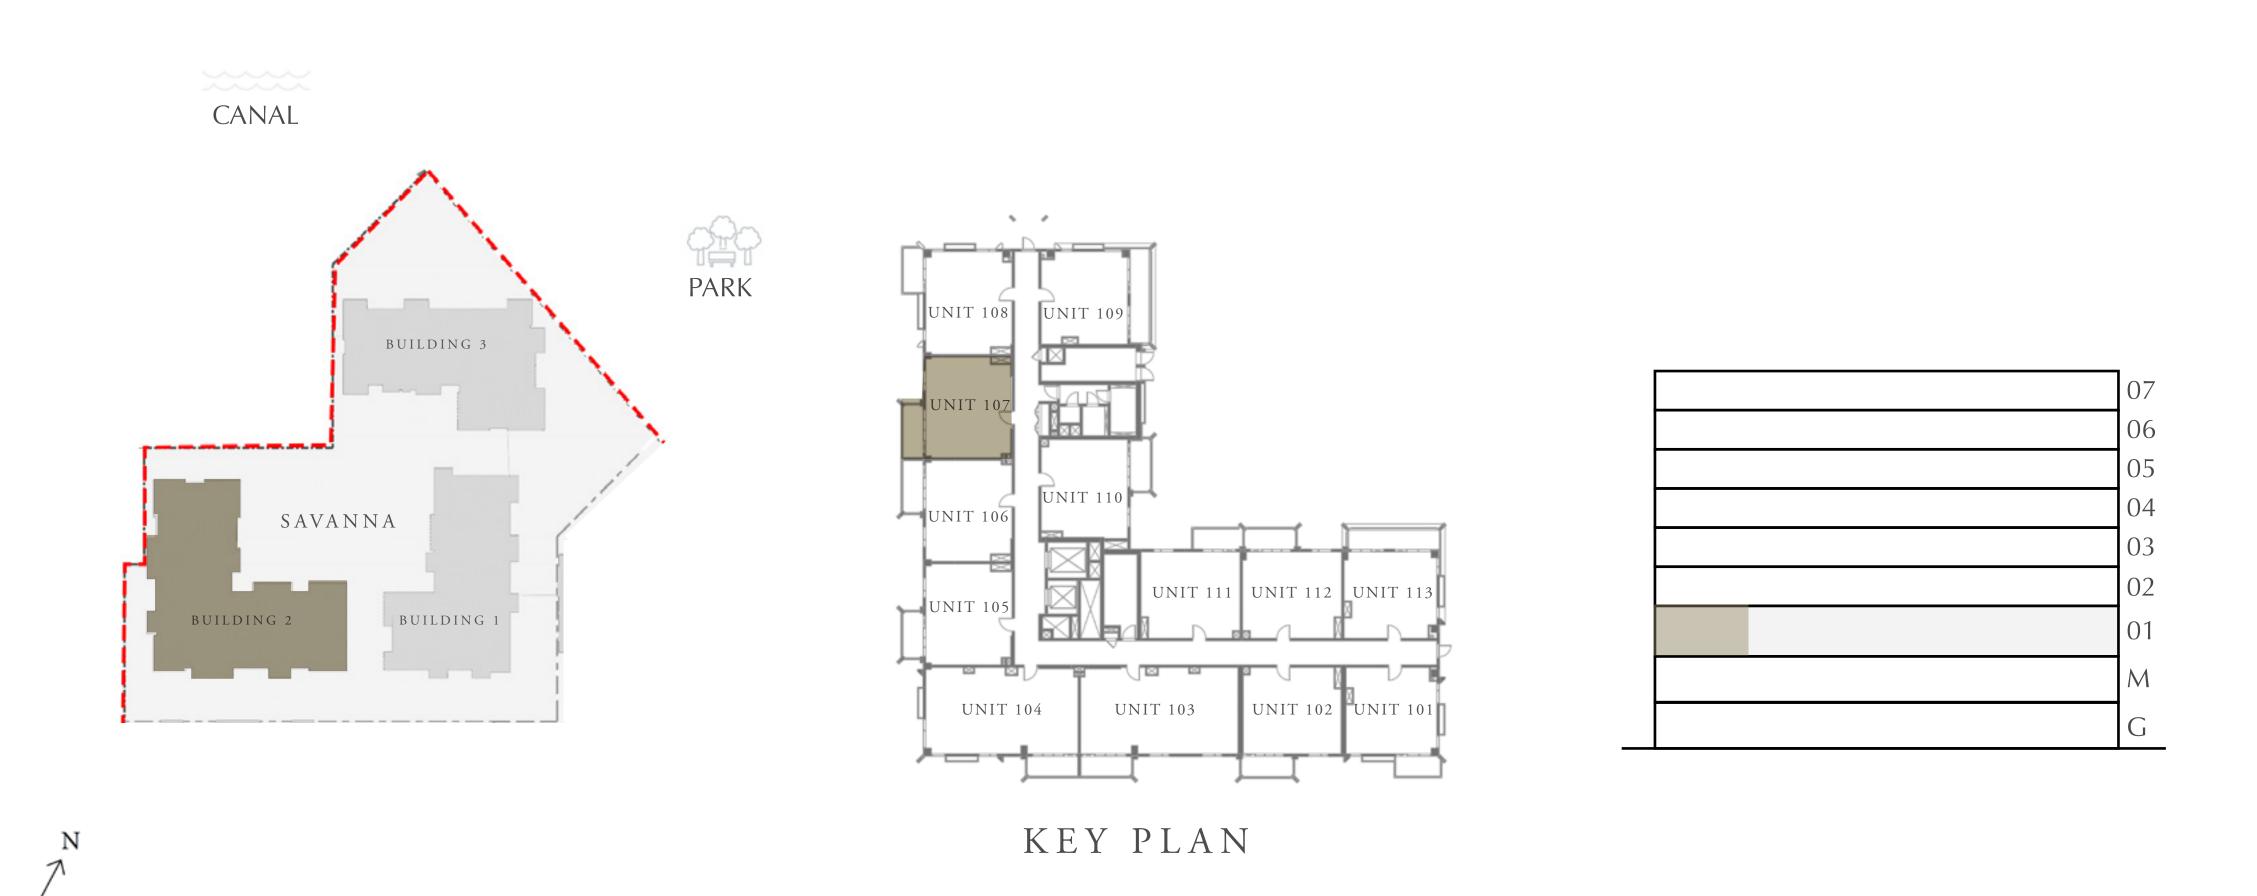

#### CREEK BEACH

#### BUILDING 2

### 1 BEDROOM

LEVEL 1

| APARTMENT AREA | 595.03 SQ.FT. | 55.28 SQ.M. |
|----------------|---------------|-------------|
| BALCONY AREA   | 78.90 SQ.FT.  | 7.33 SQ.M.  |
| TOTAL AREA     | 673.93 SQ.FT. | 62.61 SQ.M. |