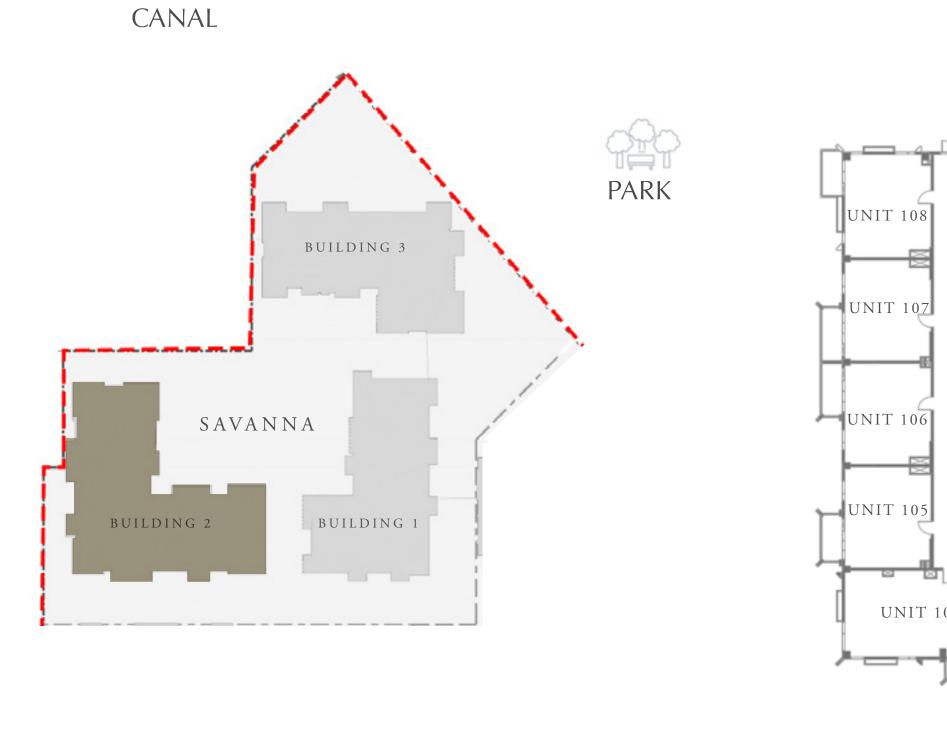

CREEK BEACH

BUILDING 2

### 2 BEDROOM

LEVEL 1

| APARTMENT AREA | 945.07 SQ.FT.  | 87.80 SQ.M. |
|----------------|----------------|-------------|
| BALCONY AREA   | 76.64 SQ.FT.   | 7.12 SQ.M.  |
| TOTAL AREA     | 1021.71 SQ.FT. | 94.92 SQ.M. |