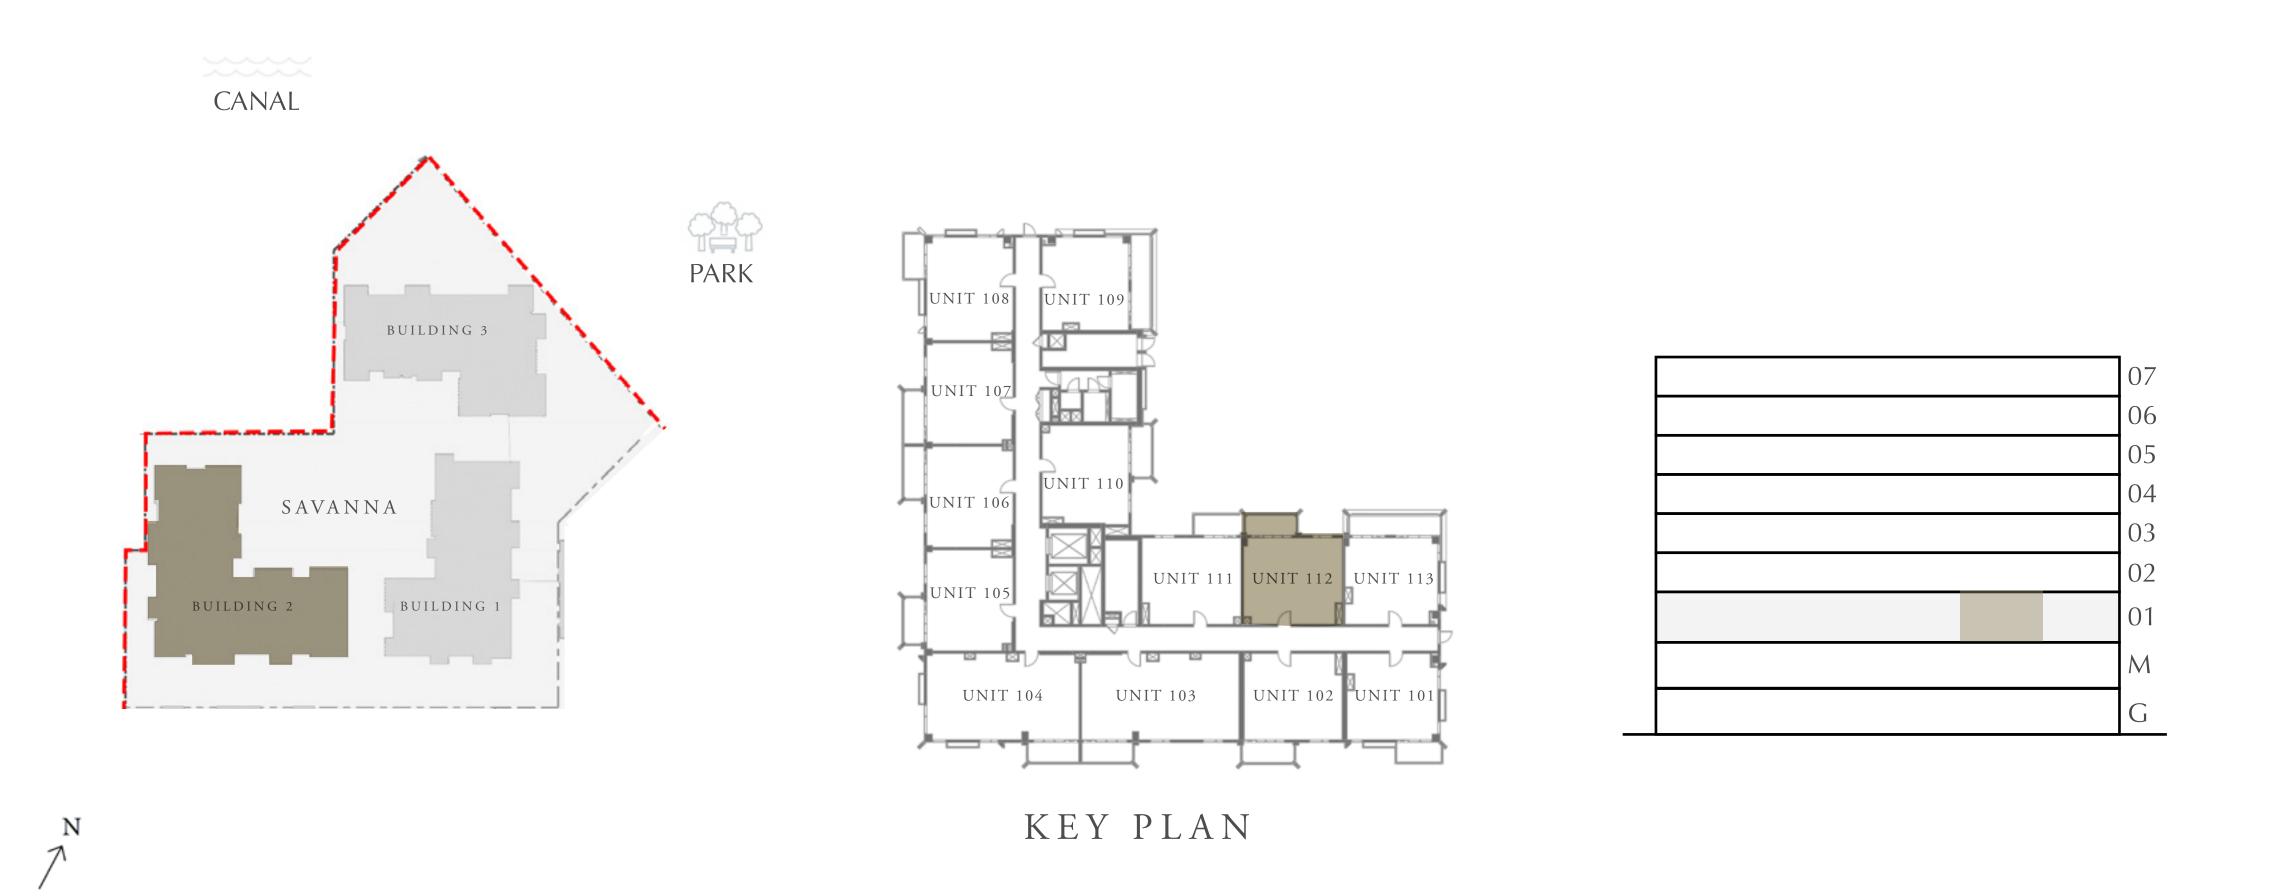

#### CREEK BEACH

#### BUILDING 2

### 1 BEDROOM

LEVEL 1

| APARTMENT AREA | 610.31 SQ.FT. | 56.70 SQ.M. |
|----------------|---------------|-------------|
| BALCONY AREA   | 66.20 SQ.FT.  | 6.15 SQ.M.  |
| TOTAL AREA     | 676.51 SQ.FT. | 62.85 SQ.M. |