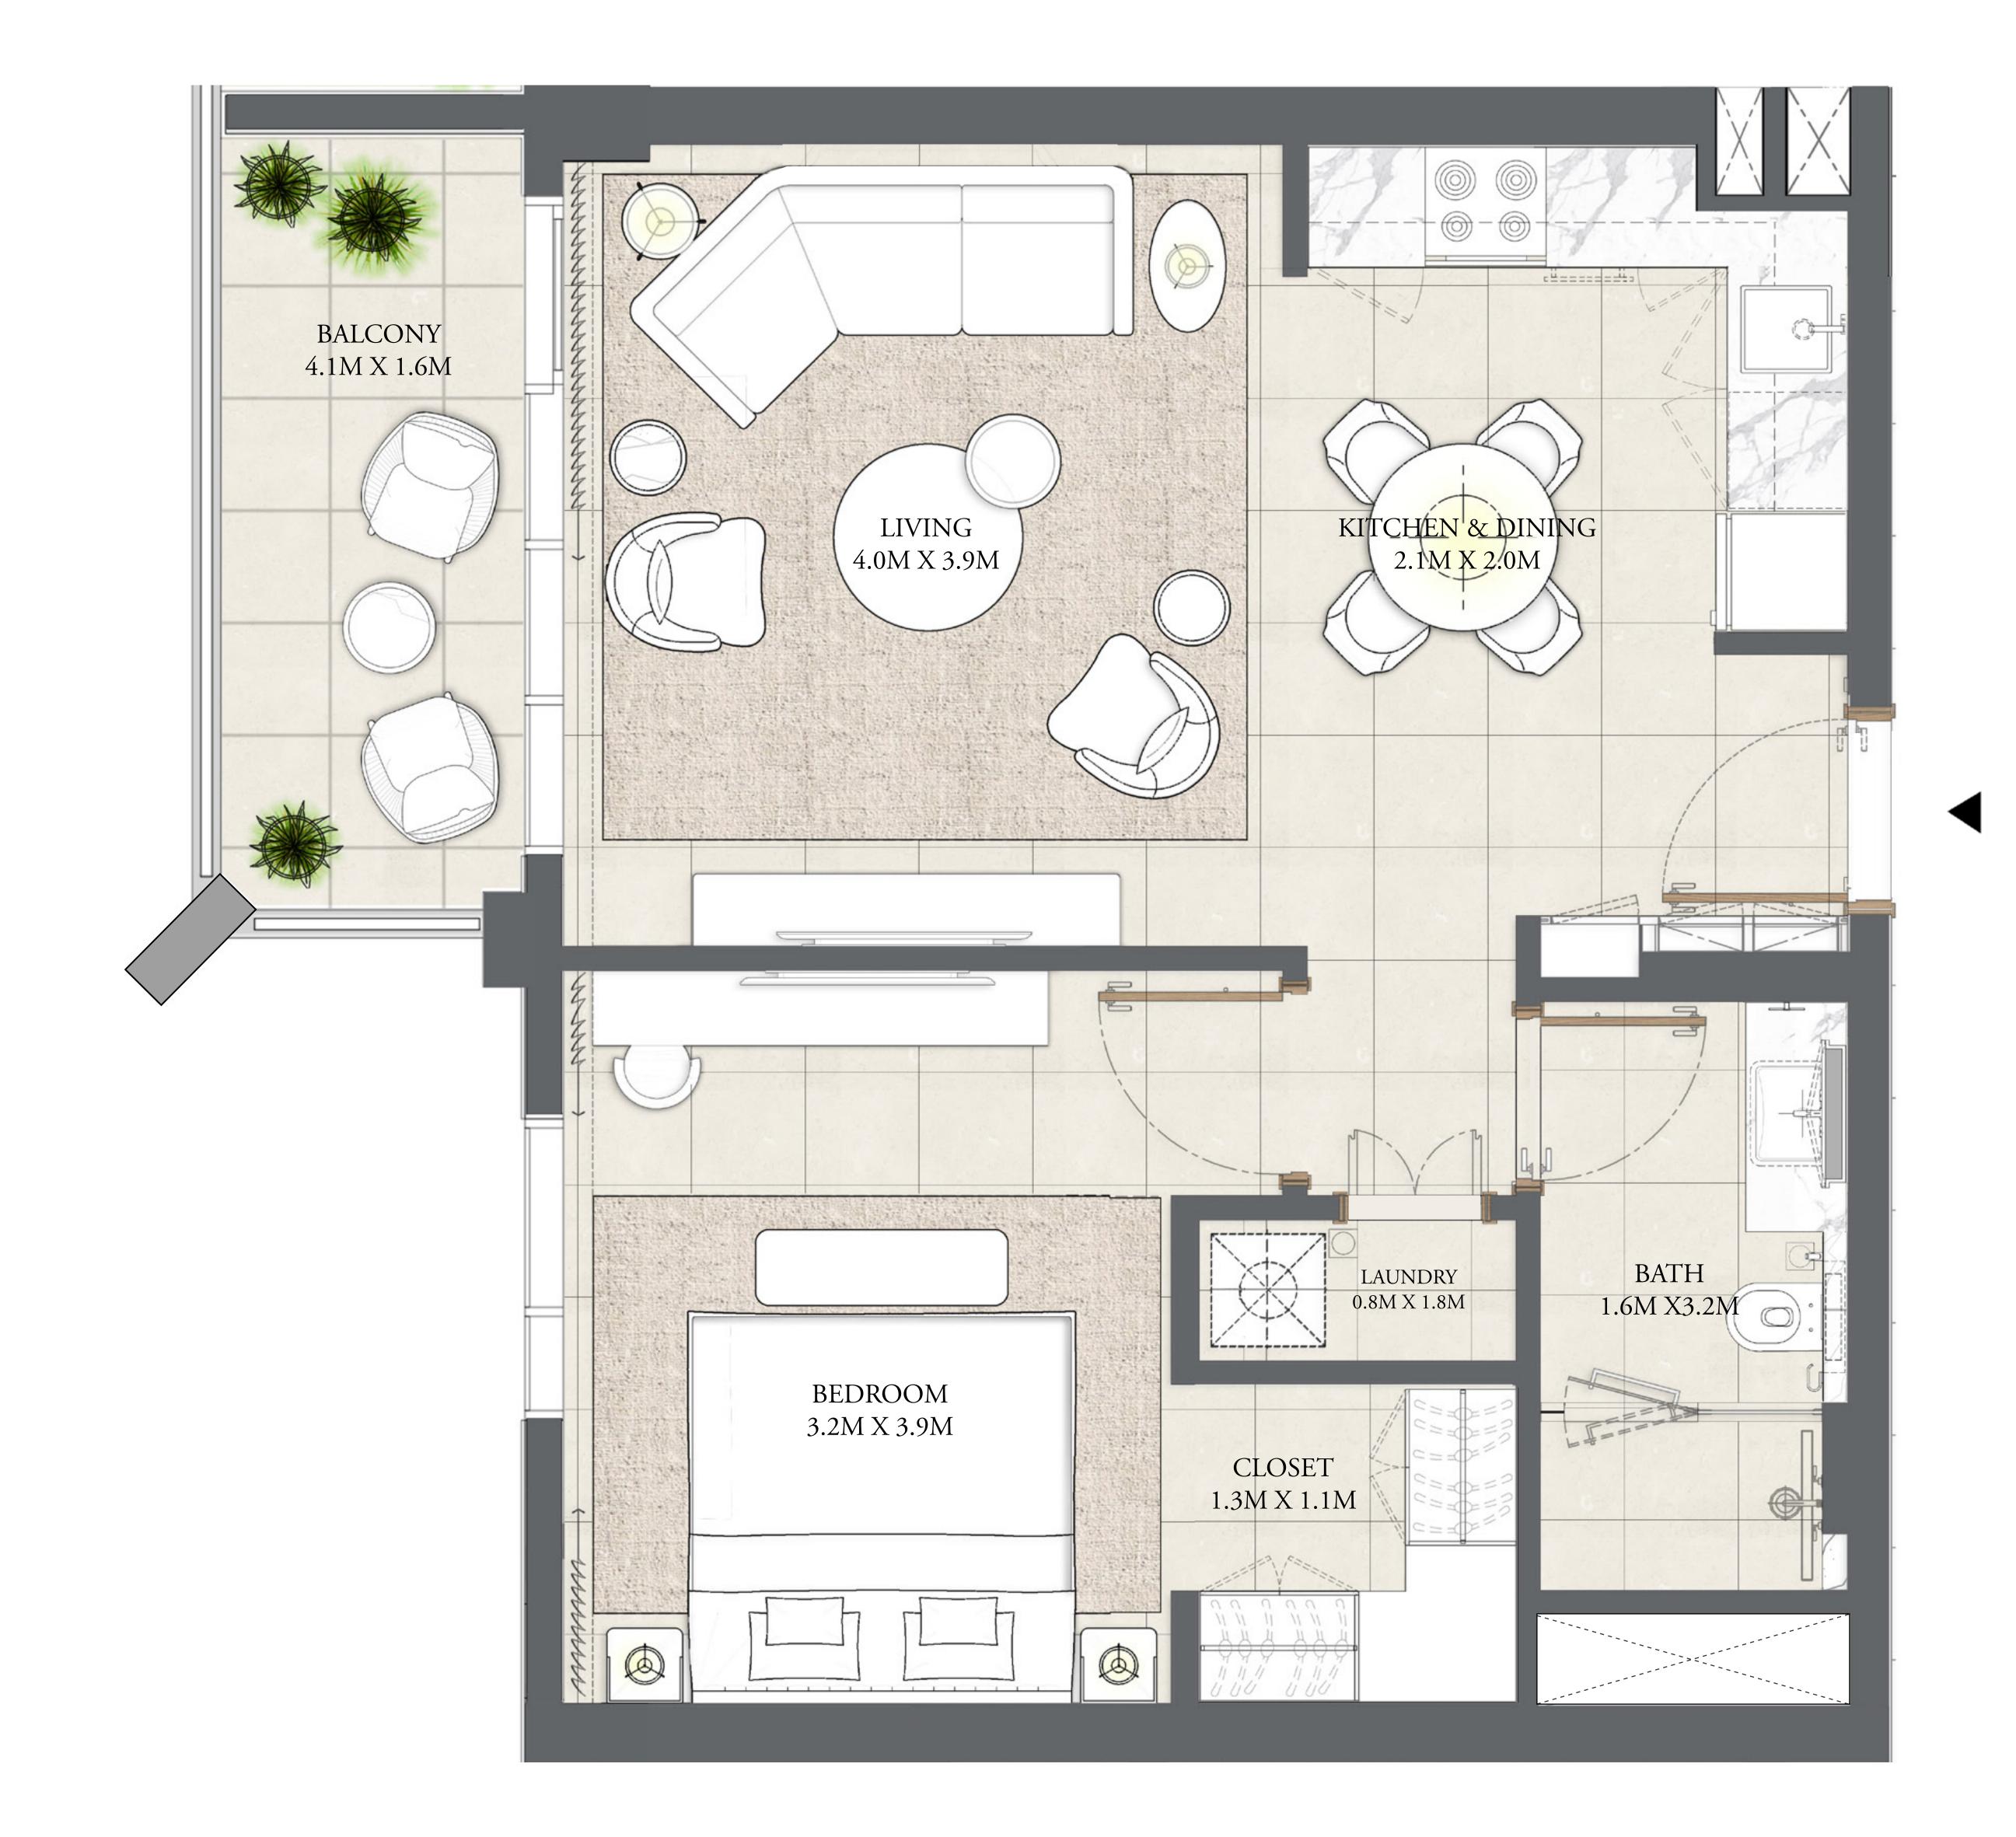

CREEK BEACH

BUILDING 2

### 1 BEDROOM

LEVEL 1

| APARTMENT AREA | 597.40 SQ.FT. | 55.50 SQ.M. |
|----------------|---------------|-------------|
| BALCONY AREA   | 69.97 SQ.FT.  | 6.50 SQ.M.  |
| TOTAL AREA     | 667.37 SQ.FT. | 62.00 SQ.M. |