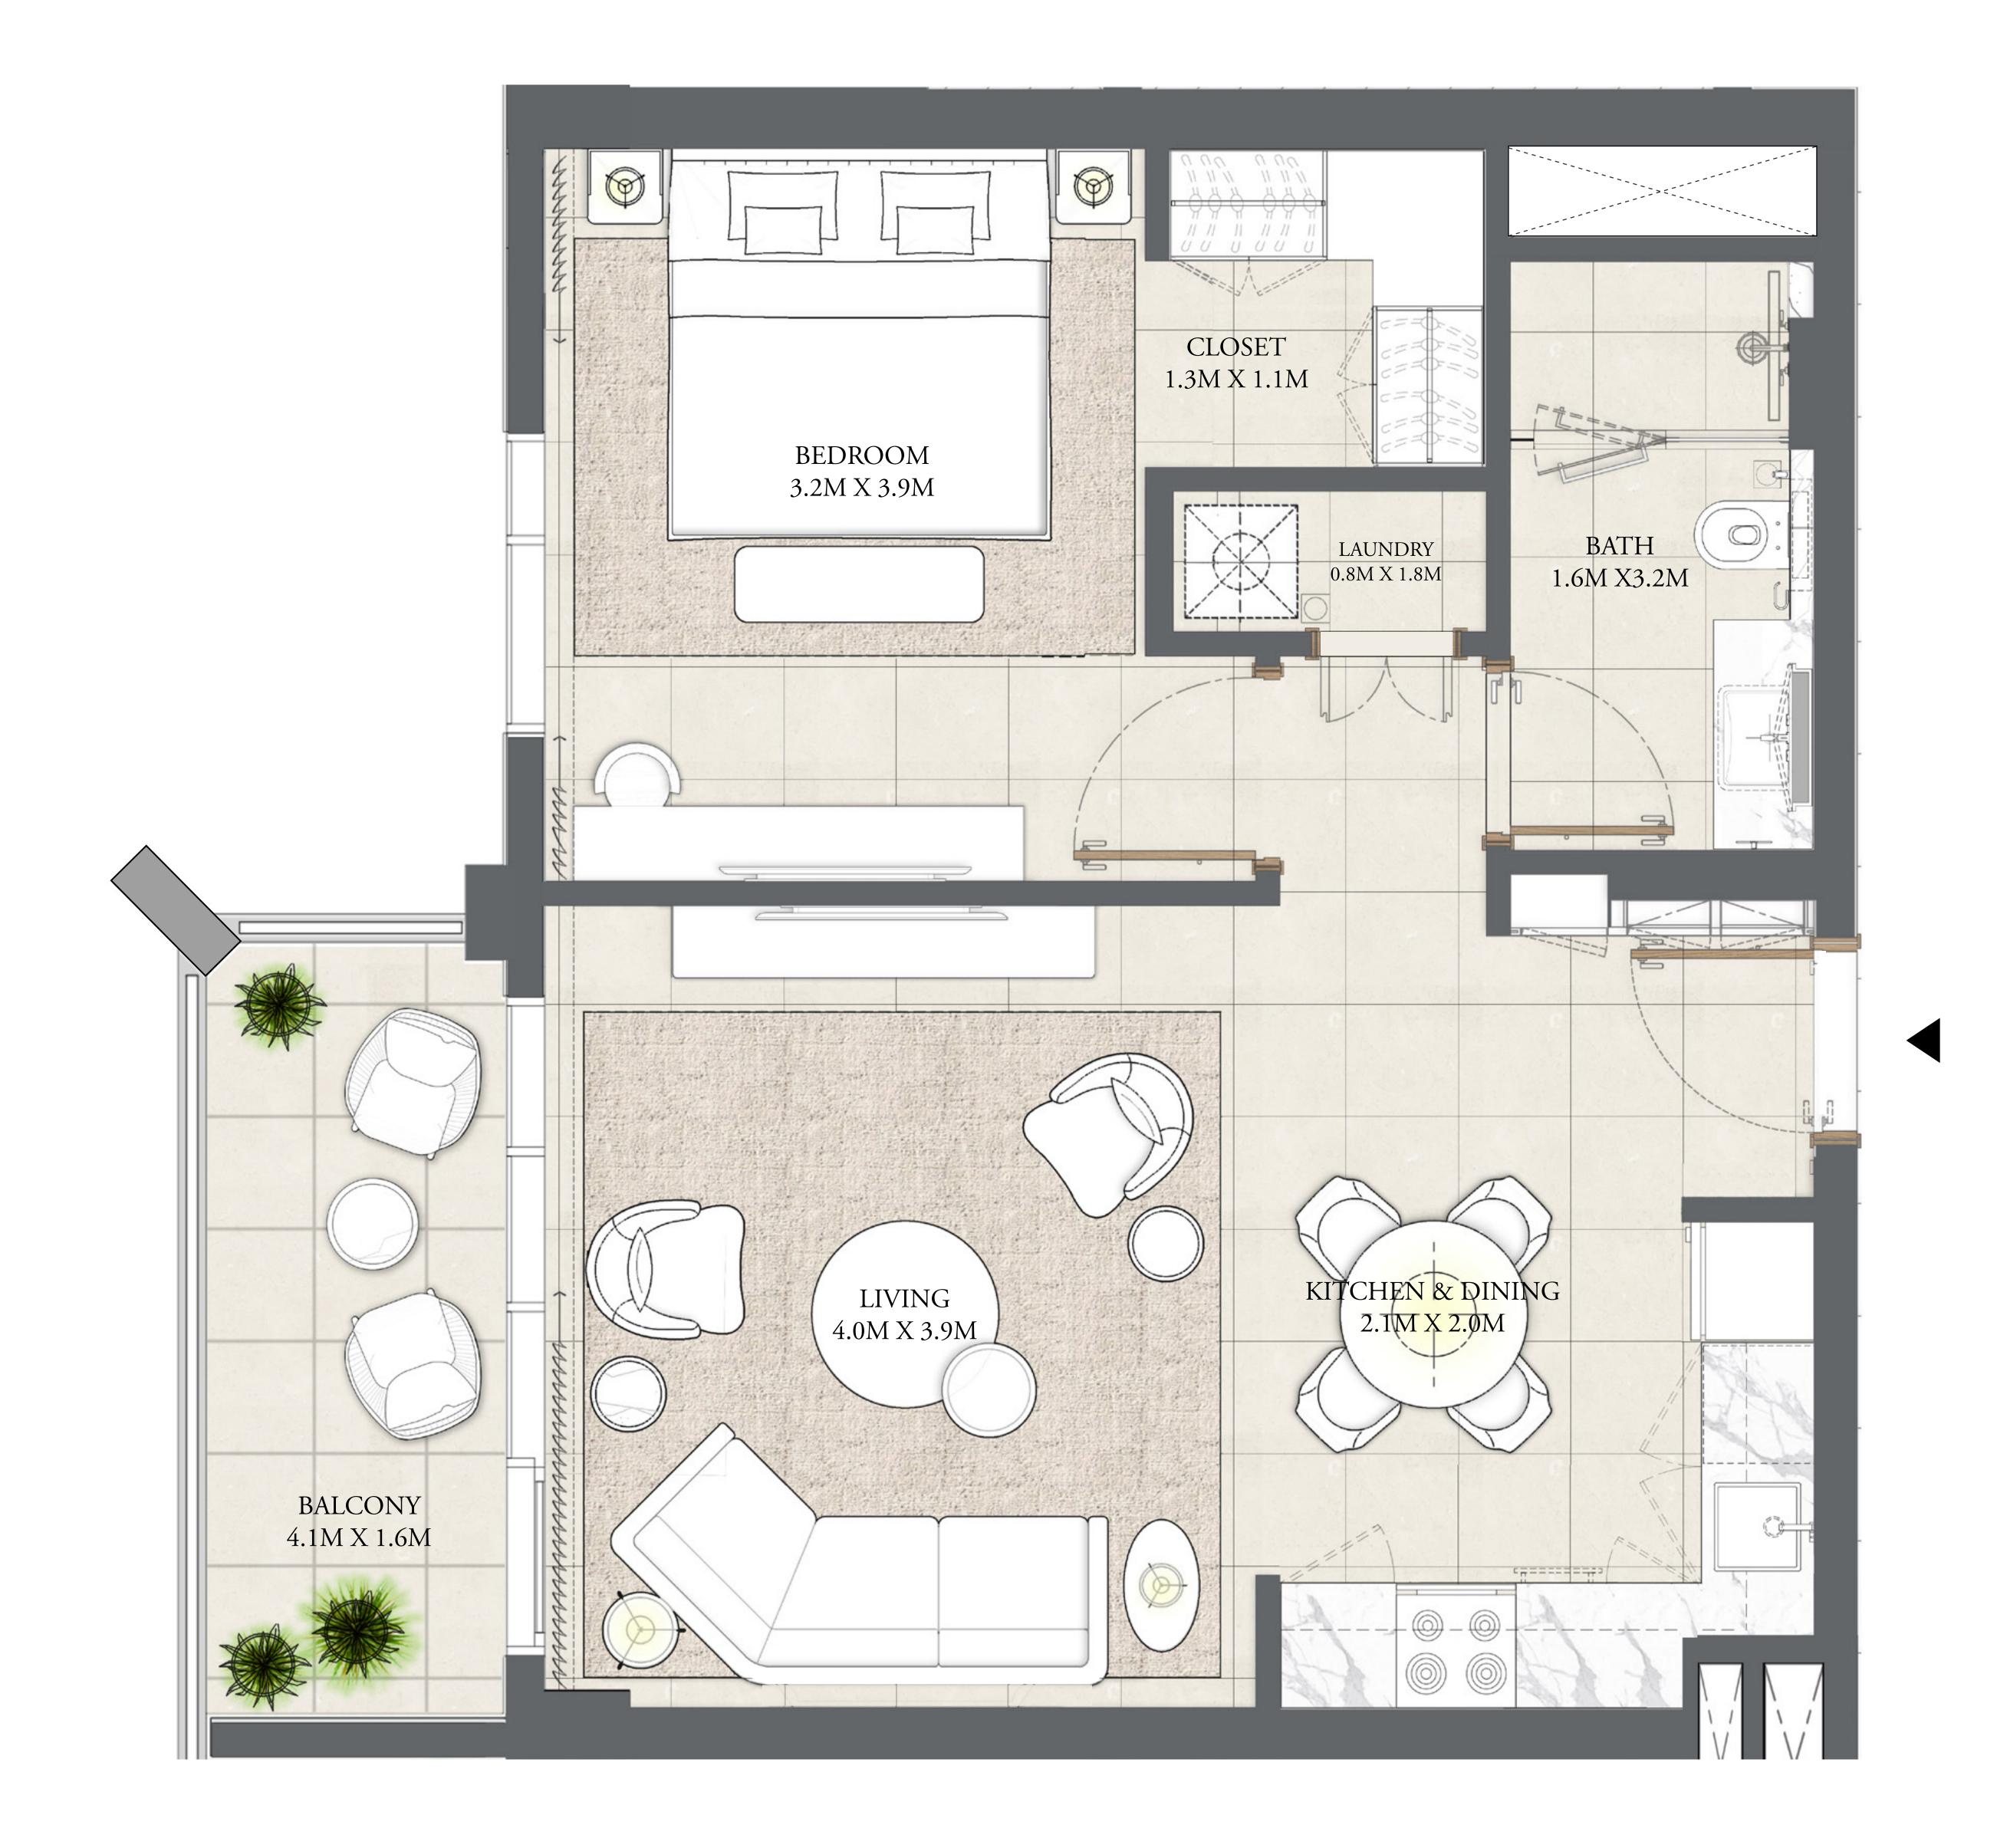

#### CREEK BEACH

#### BUILDING 2

### 1 BEDROOM

LEVEL 1

| APARTMENT AREA | 595.03 SQ.FT. | 55.28 SQ.M. |
|----------------|---------------|-------------|
| BALCONY AREA   | 78.90 SQ.FT.  | 7.33 SQ.M.  |
| TOTAL AREA     | 673.93 SQ.FT. | 62.61 SQ.M. |