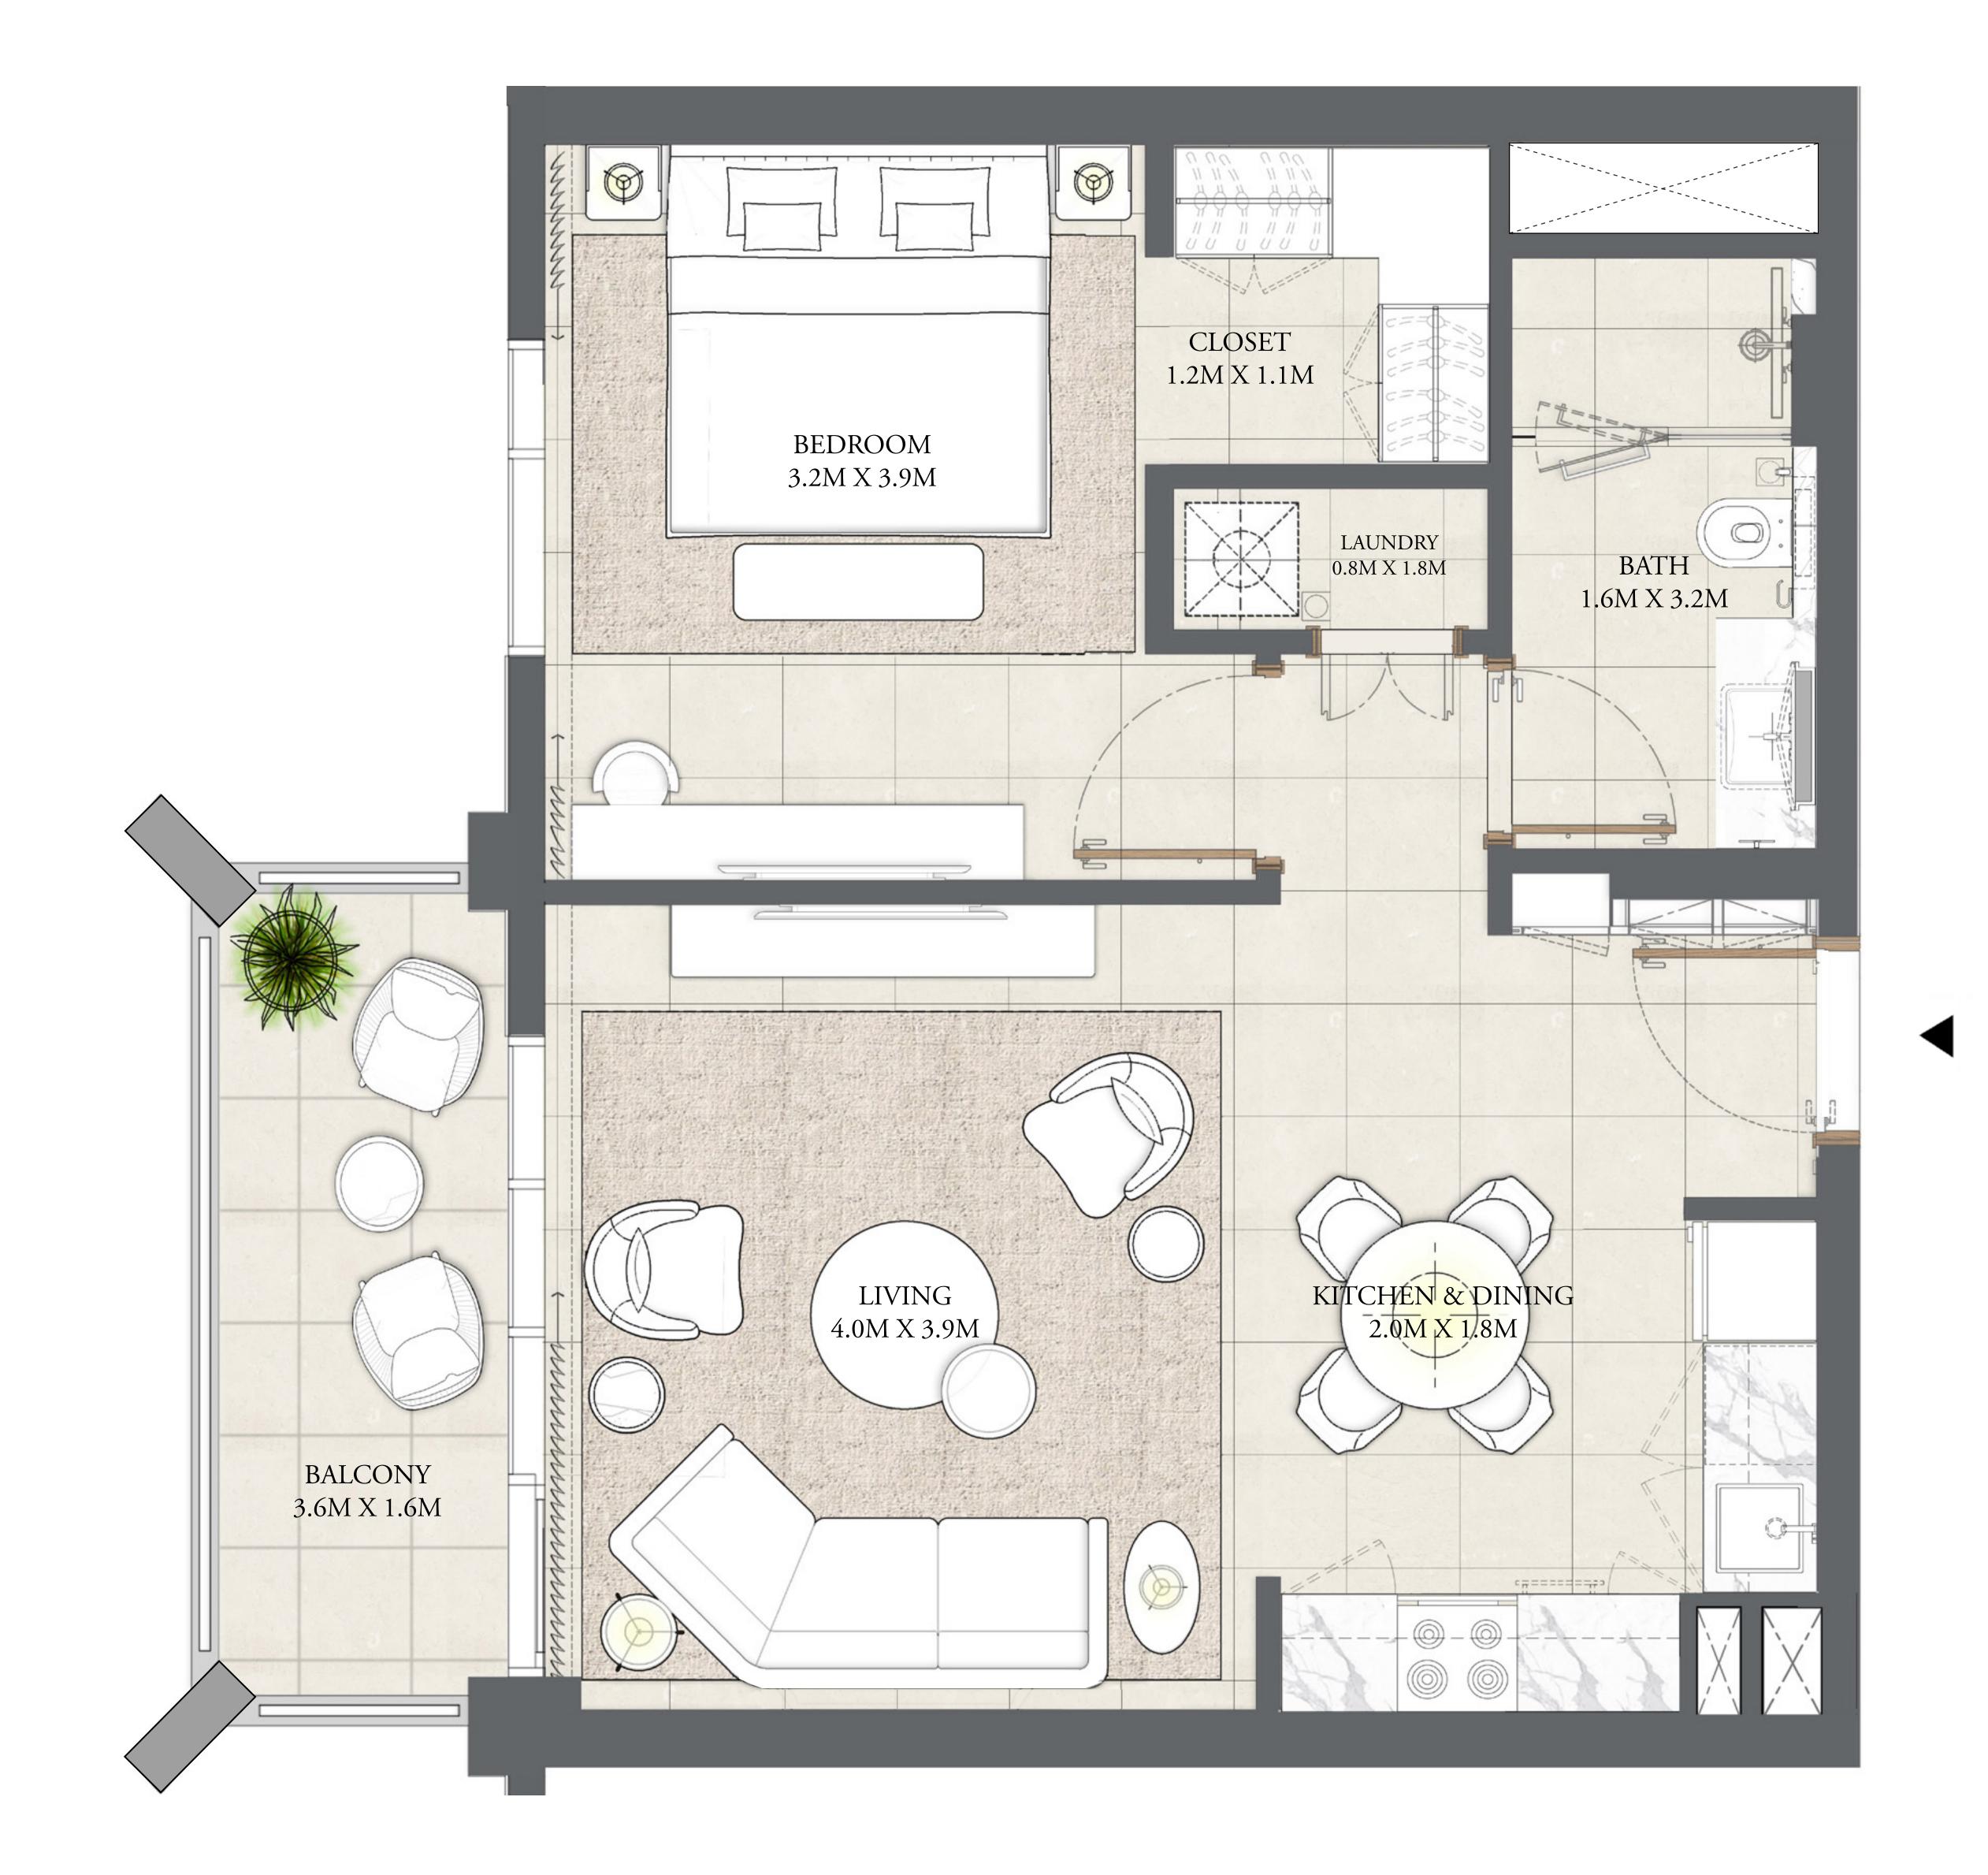

CREEK BEACH

BUILDING 2

### 1 BEDROOM

LEVEL 2-7

| APARTMENT AREA | 597.40 SQ.FT. | 55.50 SQ.M. |
|----------------|---------------|-------------|
| BALCONY AREA   | 67.27 SQ.FT.  | 6.25 SQ.M.  |
| TOTAL AREA     | 664.67 SQ.FT. | 61.75 SQ.M. |