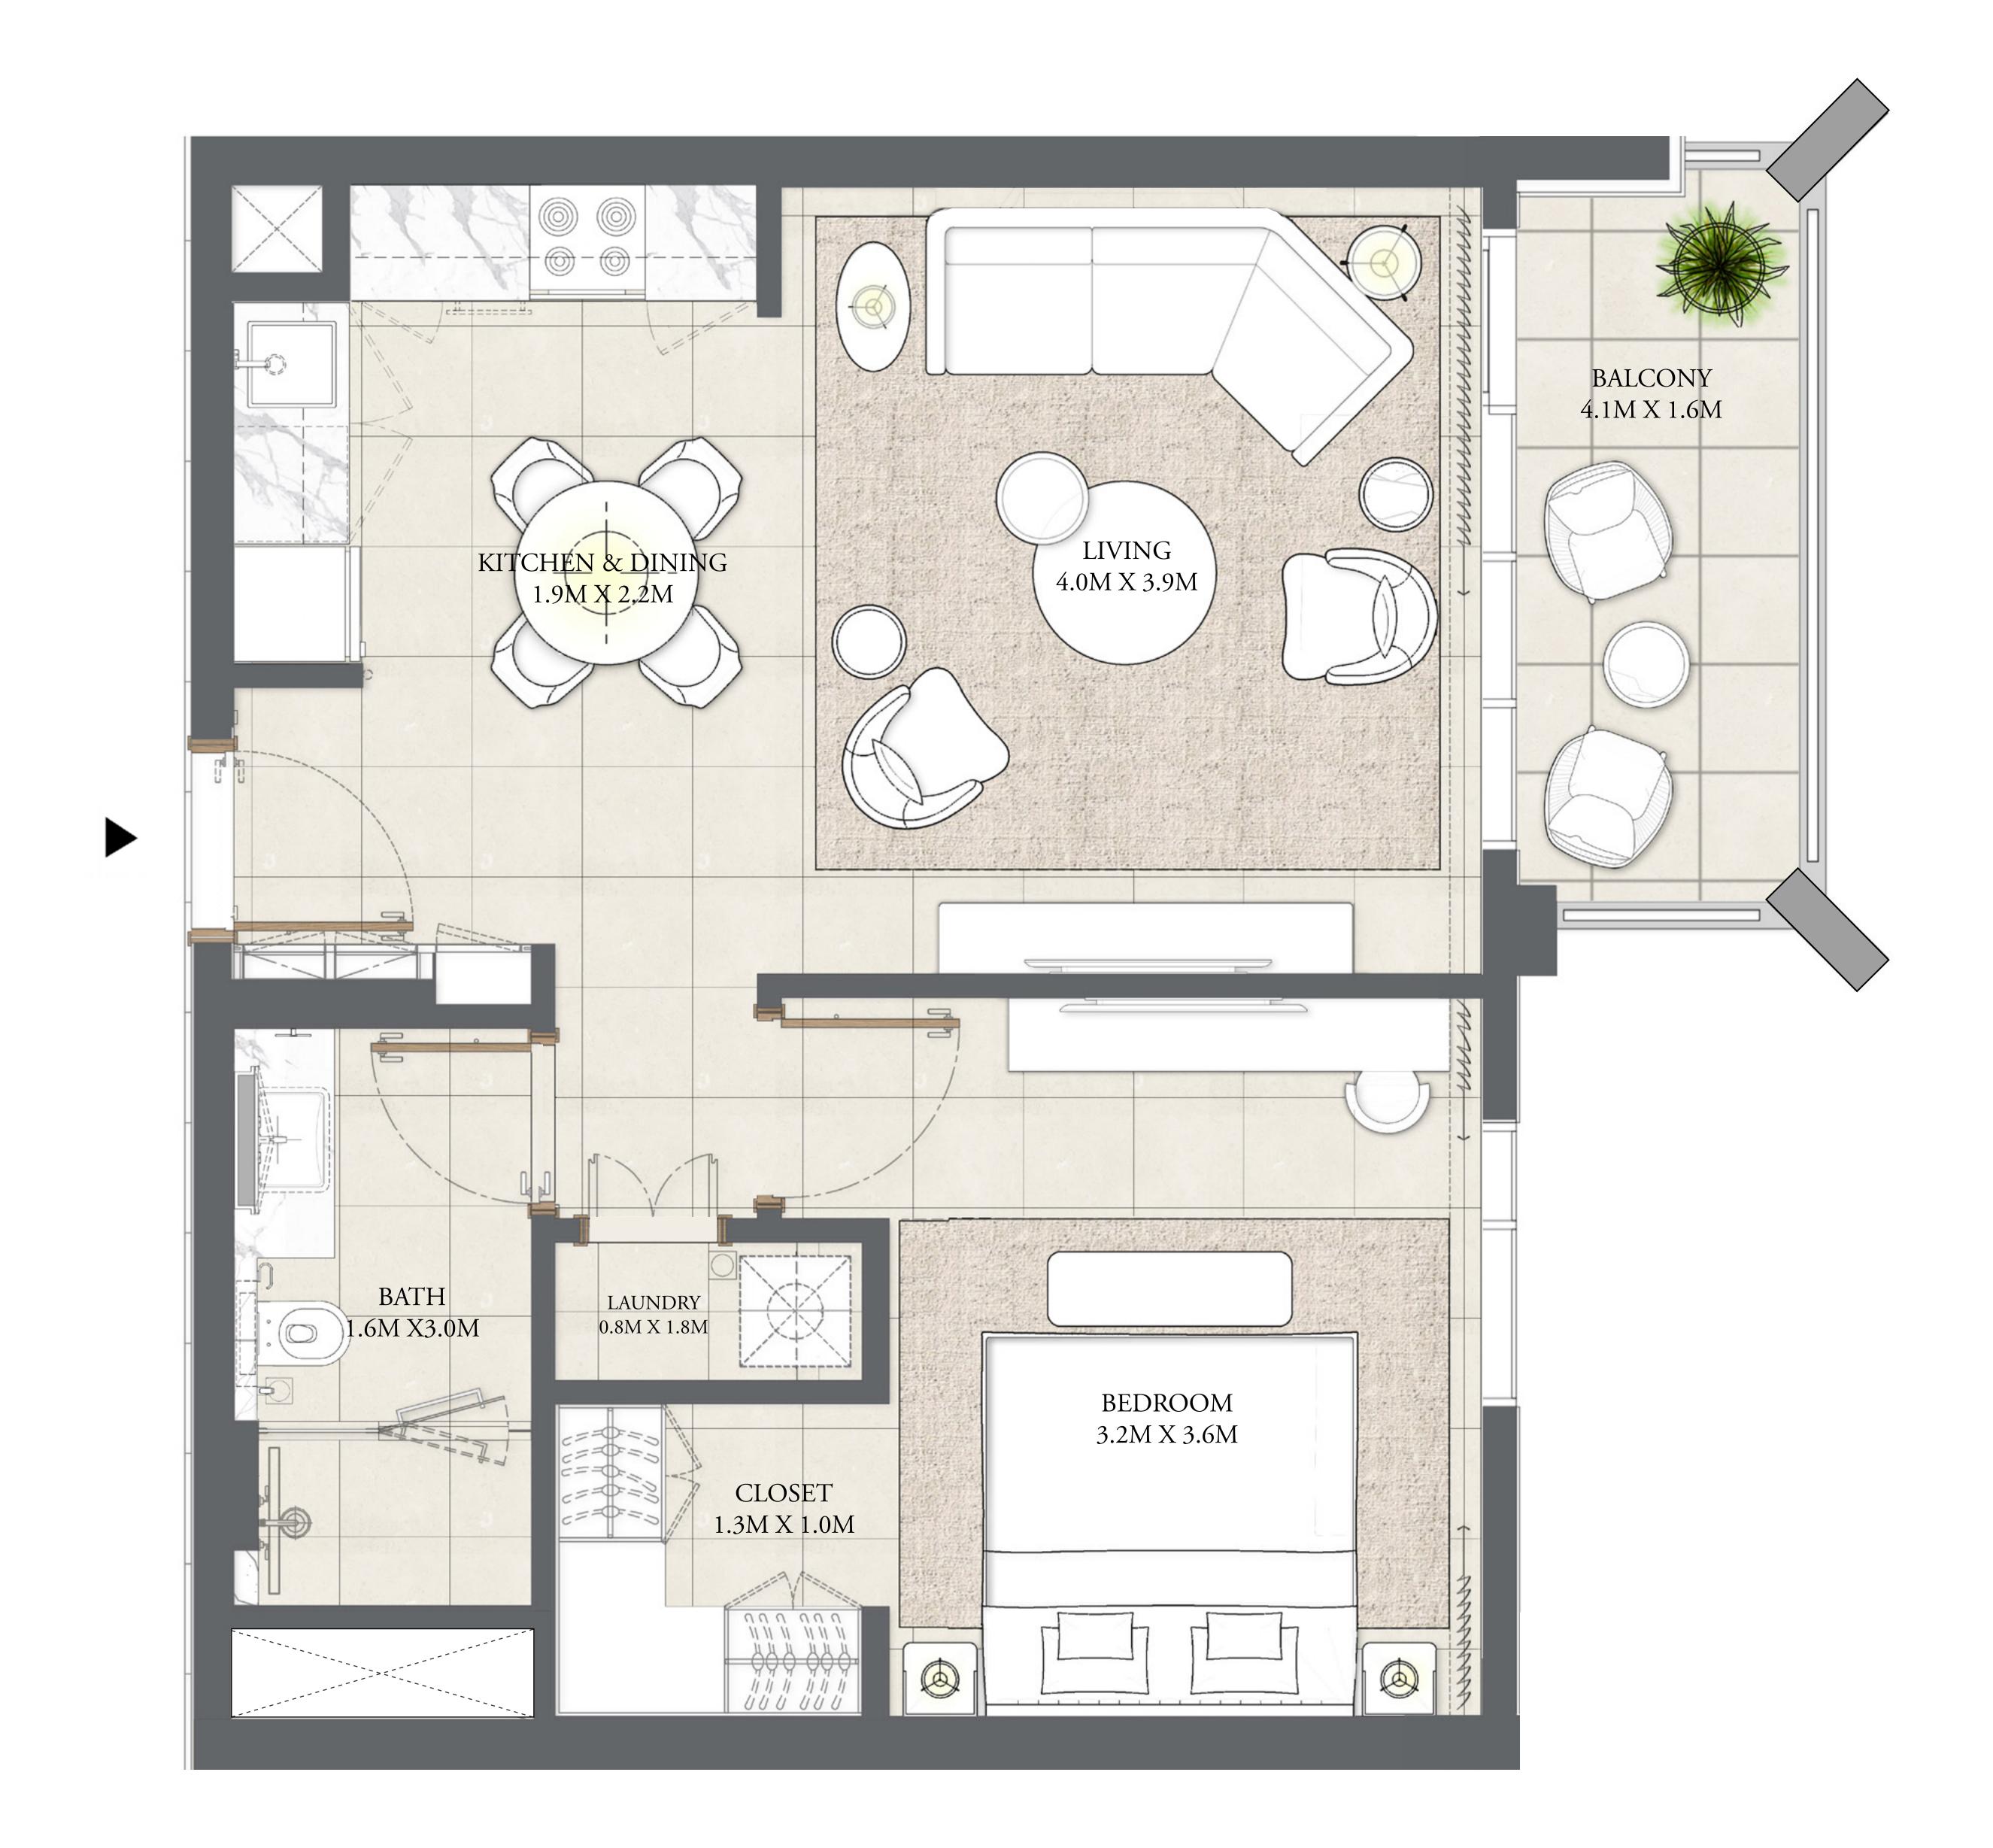

#### CREEK BEACH

#### BUILDING 2

### 1 BEDROOM

LEVEL 1

| APARTMENT AREA | 595.03 SQ.FT. | 55.28 SQ.M. |
|----------------|---------------|-------------|
| BALCONY AREA   | 78.90 SQ.FT.  | 7.33 SQ.M.  |
| TOTAL AREA     | 673.93 SQ.FT. | 62.61 SQ.M. |