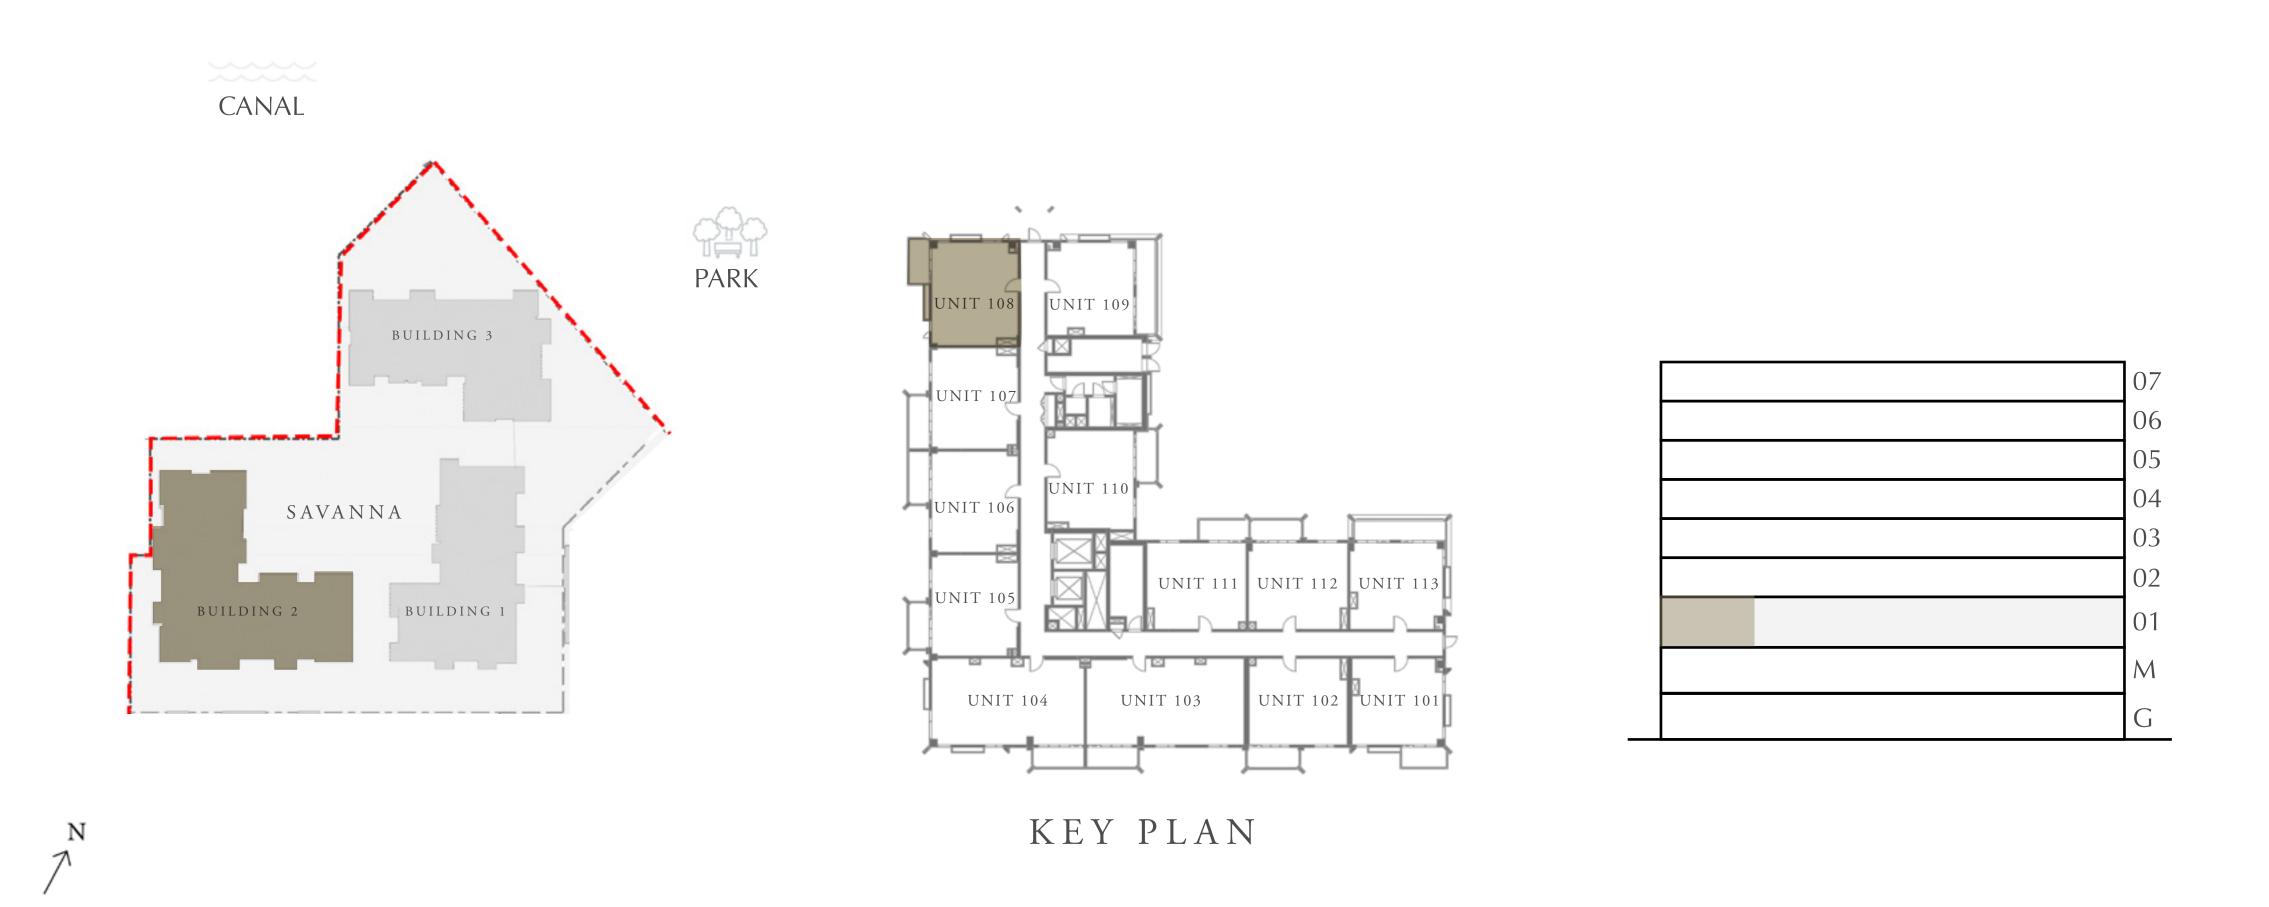

#### CREEK BEACH

#### BUILDING 2

### 1 BEDROOM

LEVEL 1

| APARTMENT AREA | 595.03 SQ.FT. | 55.28 SQ.M. |
|----------------|---------------|-------------|
| BALCONY AREA   | 78.90 SQ.FT.  | 7.33 SQ.M.  |
| TOTAL AREA     | 673.93 SQ.FT. | 62.61 SQ.M. |