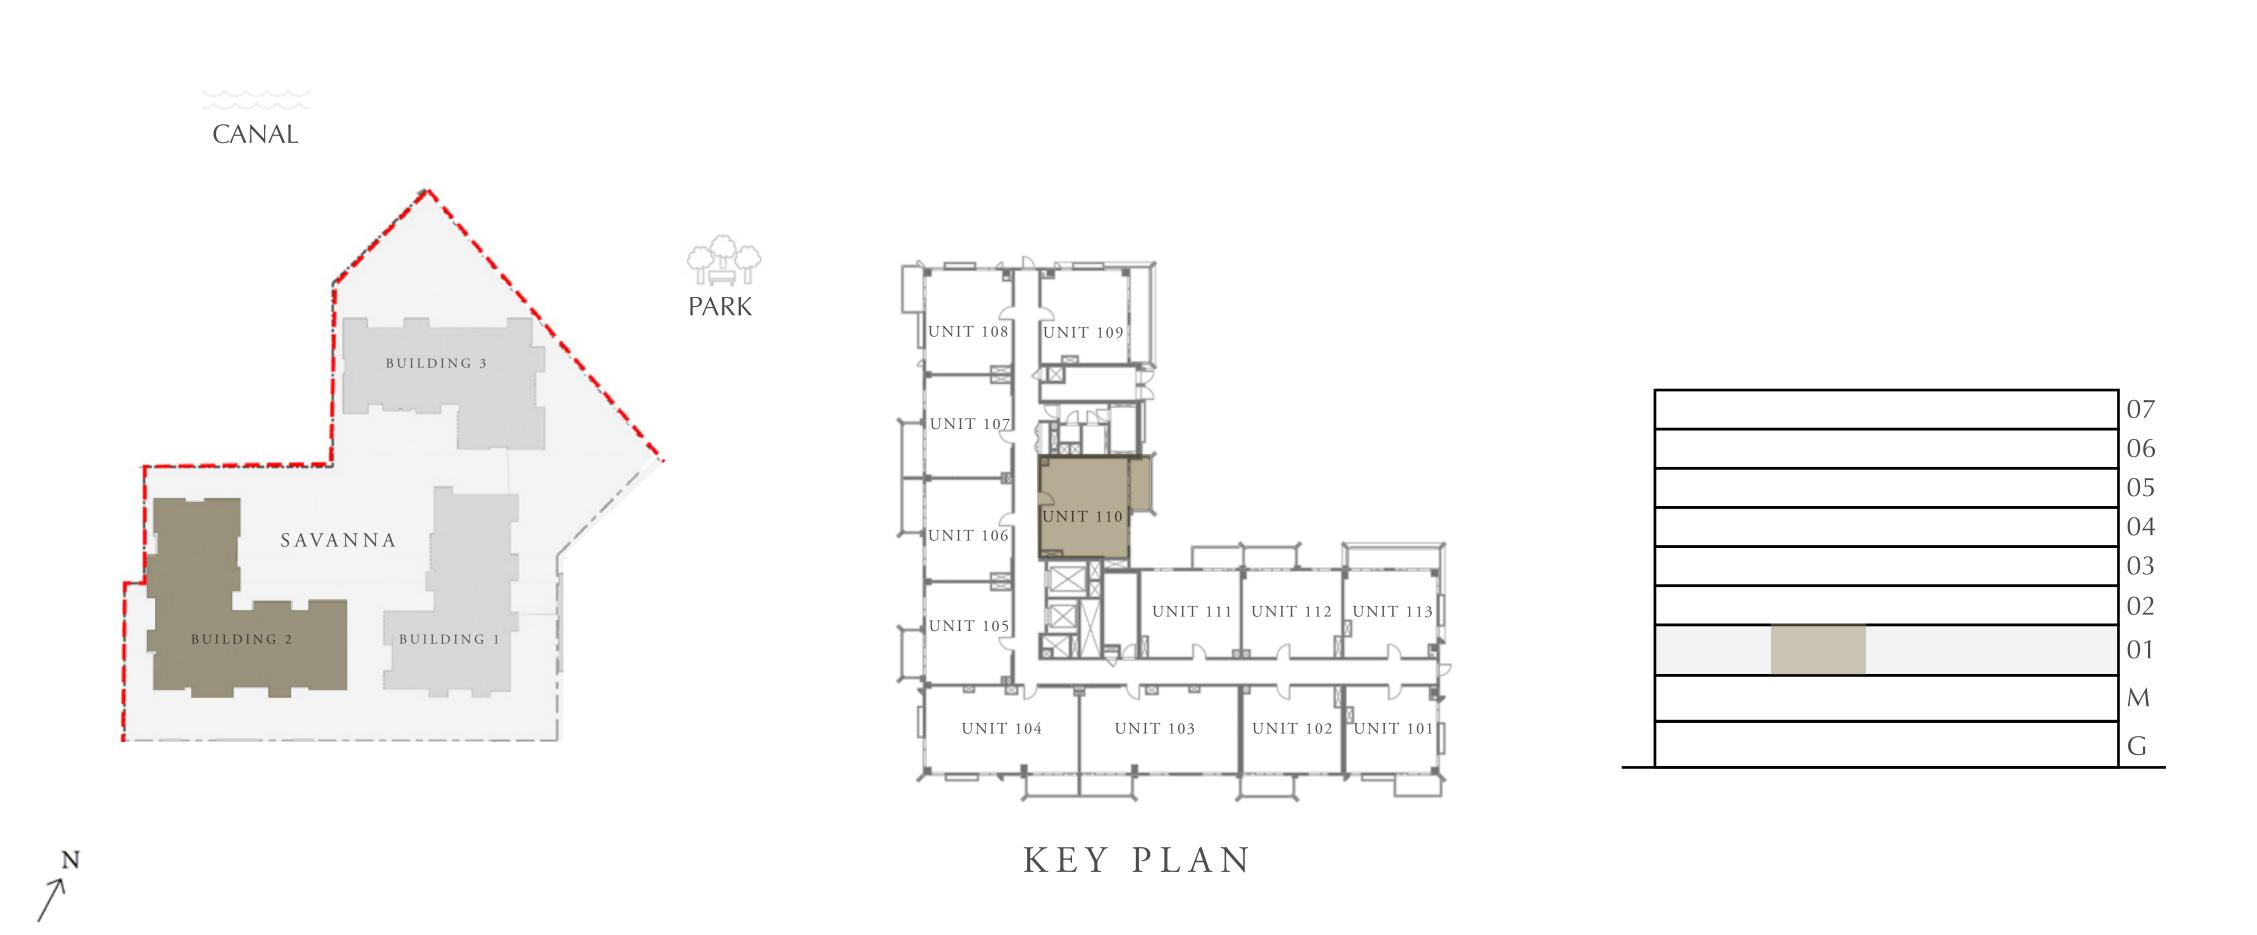

#### CREEK BEACH

#### BUILDING 2

### 1 BEDROOM

LEVEL 1

| APARTMENT AREA | 595.03 SQ.FT. | 55.28 SQ.M. |
|----------------|---------------|-------------|
| BALCONY AREA   | 78.90 SQ.FT.  | 7.33 SQ.M.  |
| TOTAL AREA     | 673.93 SQ.FT. | 62.61 SQ.M. |