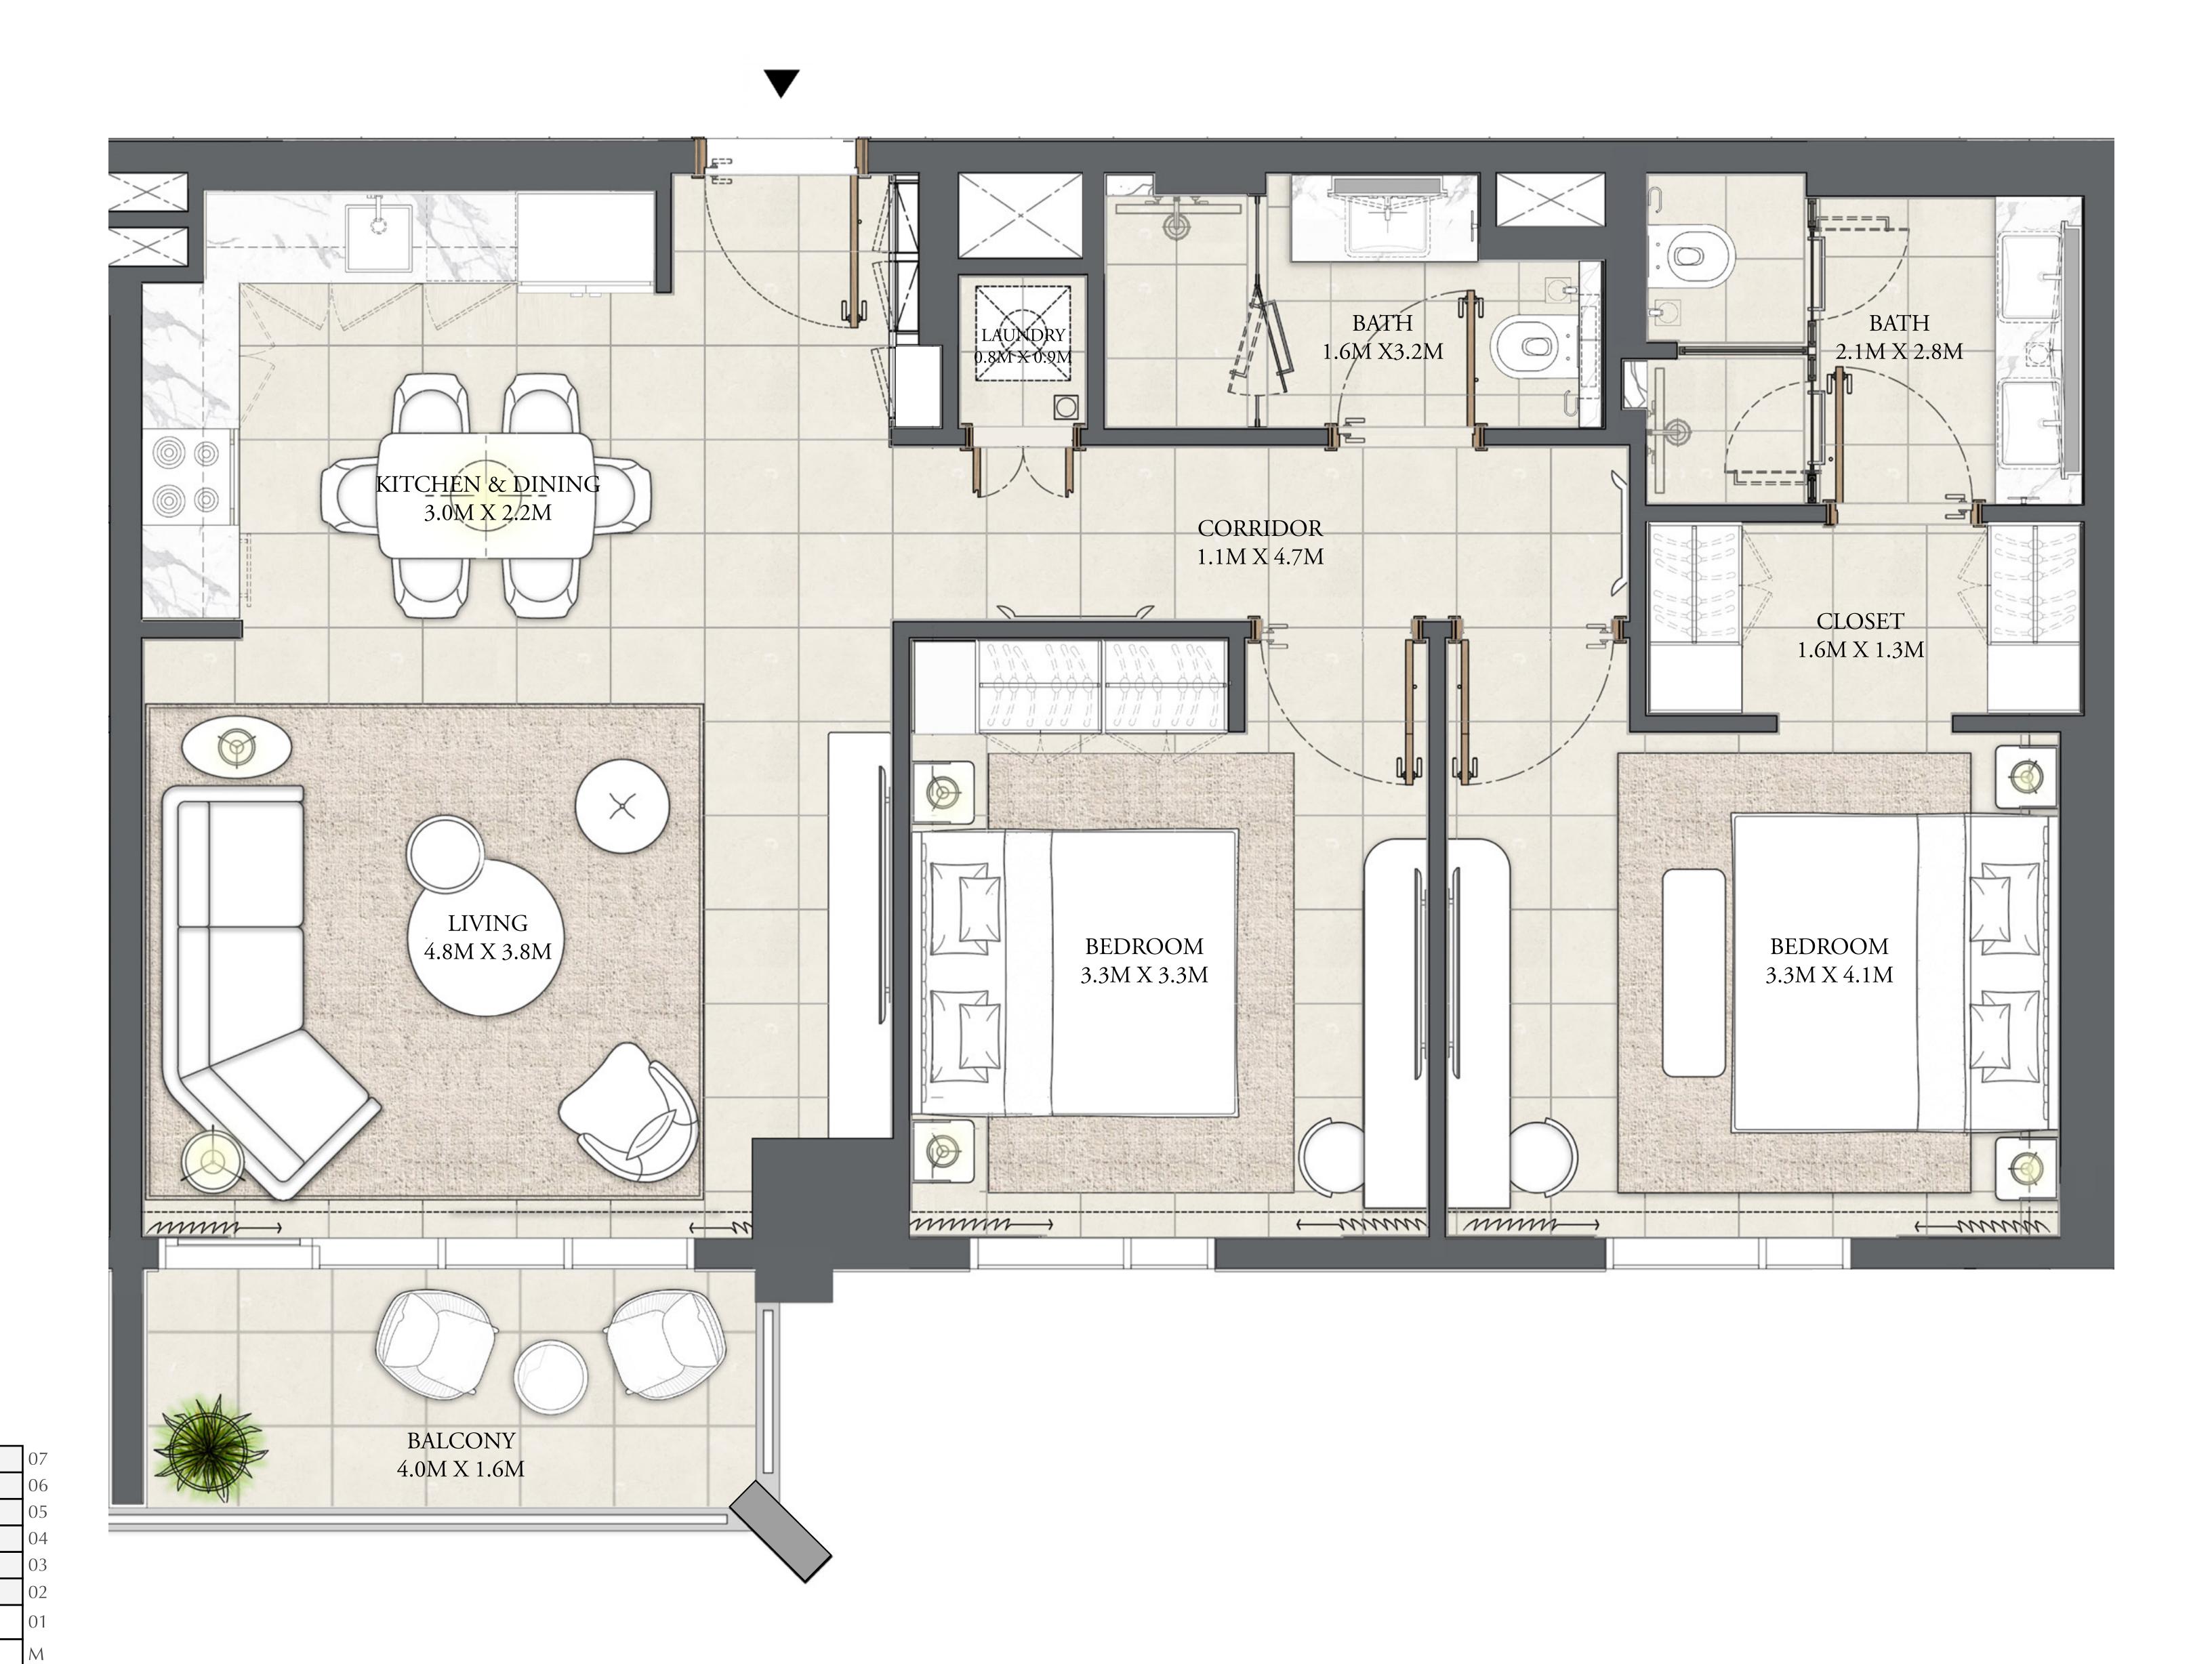

CREEK BEACH

BUILDING 2

### 2 BEDROOM

LEVEL 2-5

| APARTMENT AREA | 910.09 SQ.FT. | 84.55 SQ.M. |
|----------------|---------------|-------------|
| BALCONY AREA   | 77.28 SQ.FT.  | 7.18 SQ.M.  |
| TOTAL AREA     | 987.37 SQ.FT. | 91.73 SQ.M. |