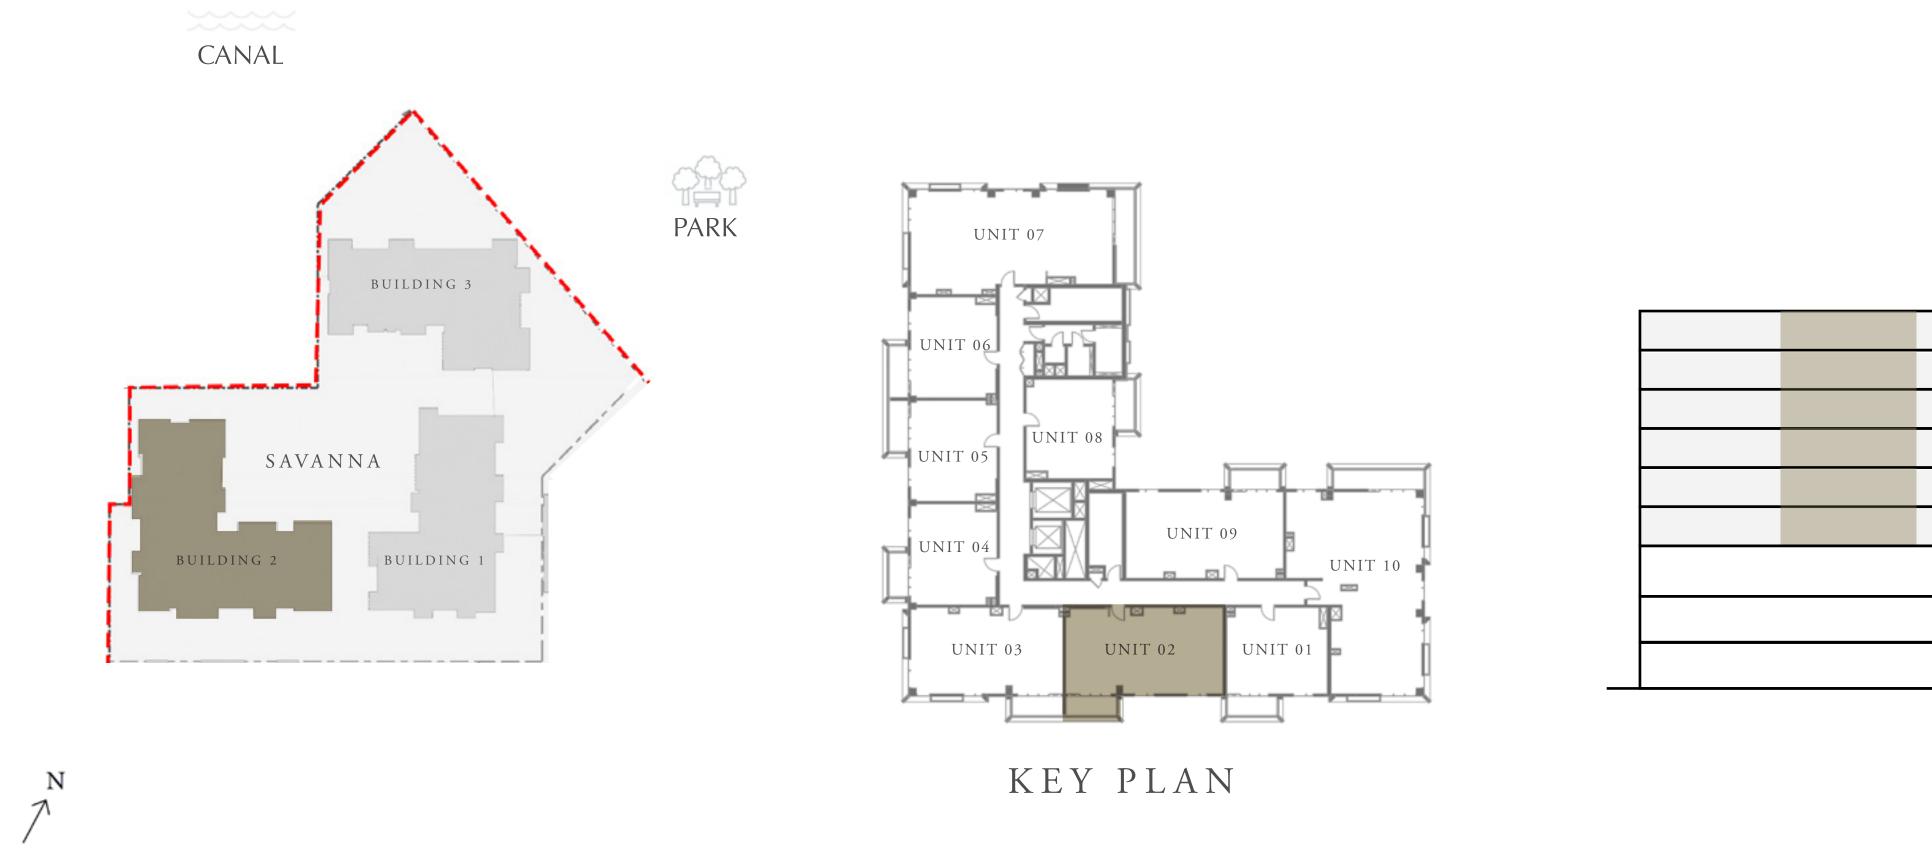

CREEK BEACH

BUILDING 2

### 1 BEDROOM

LEVEL 1

| APARTMENT AREA | 597.40 SQ.FT. | 55.50 SQ.M. |
|----------------|---------------|-------------|
| BALCONY AREA   | 69.97 SQ.FT.  | 6.50 SQ.M.  |
| TOTAL AREA     | 667.37 SQ.FT. | 62.00 SQ.M. |