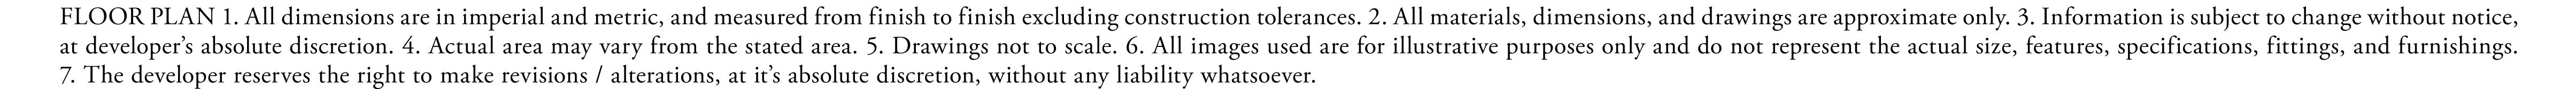

### 3 BEDROOM

LEVEL 2-7

|   | APARTMENT AREA | 1347.96 SQ.FT. | 125.23 SQ.M. |
|---|----------------|----------------|--------------|
|   | BALCONY AREA   | 140.15 SQ.FT.  | 13.02 SQ.M.  |
| - | TOTAL AREA     | 1488.11 SQ.FT. | 138.25 SQ.M. |

#### CREEK BEACH

#### BUILDING 2