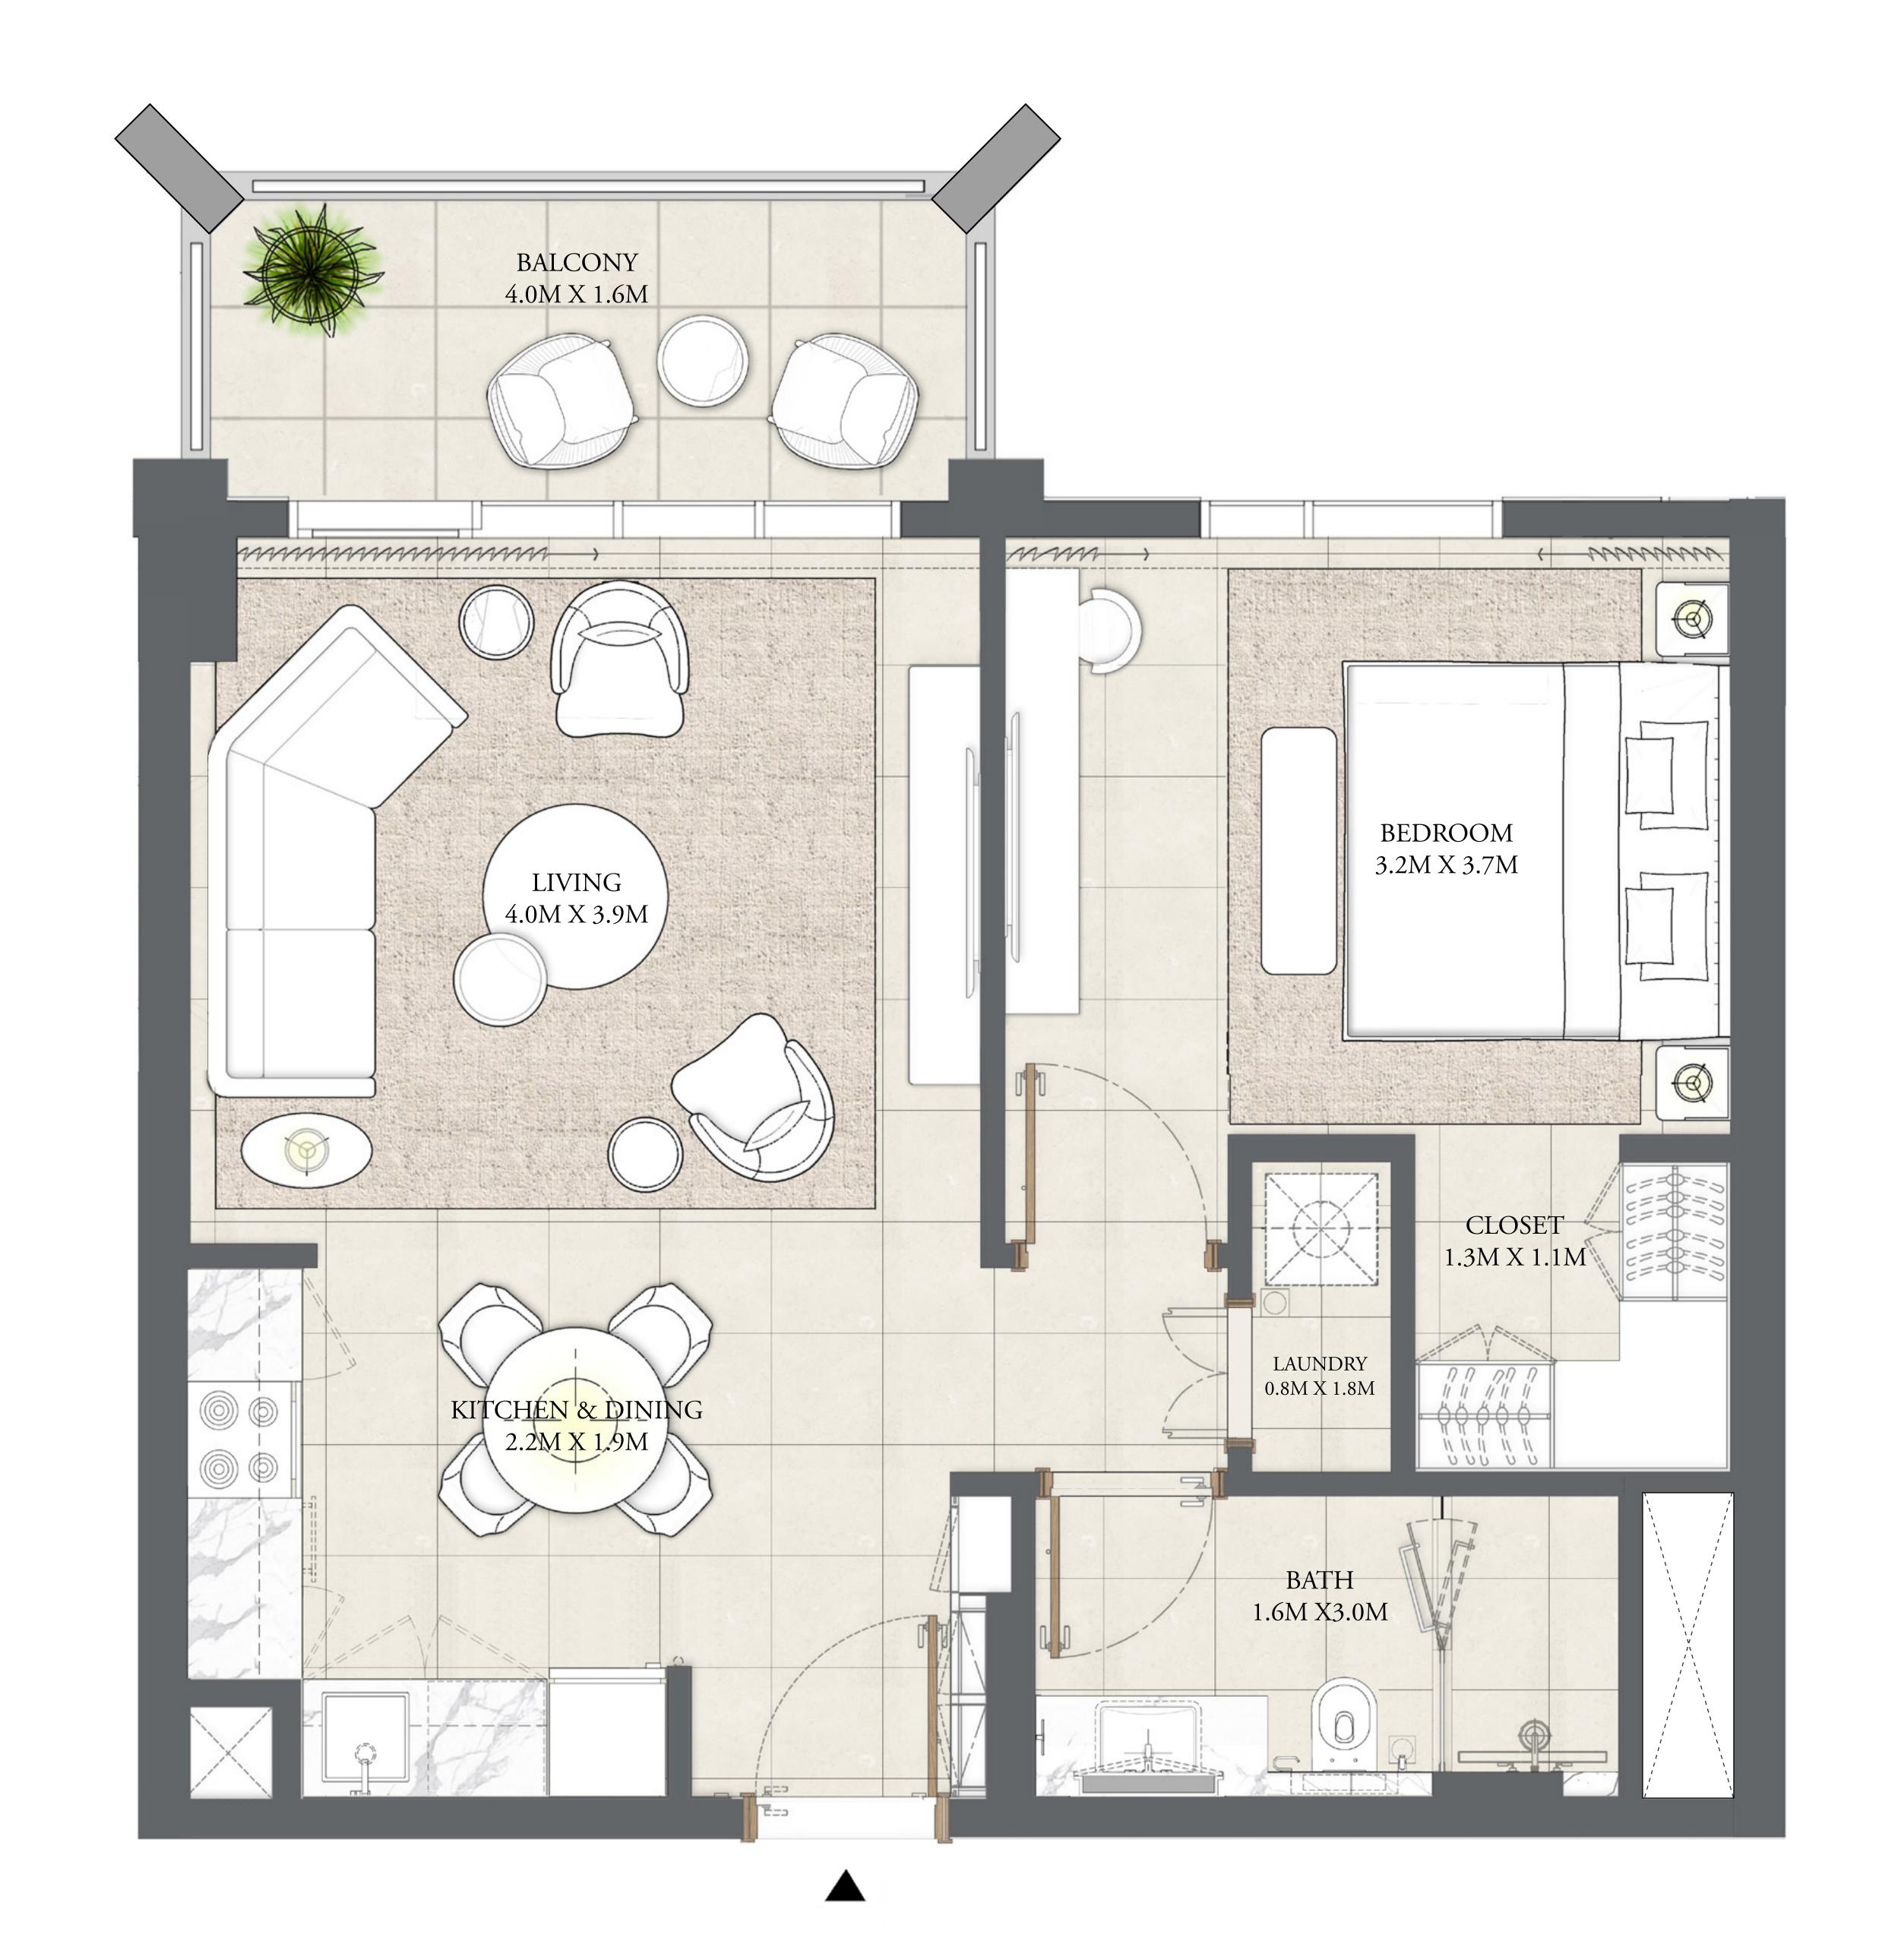

### 1 BEDROOM

LEVEL 1

| APARTMENT AREA | 597.40 SQ.FT. | 55.50 SQ.M. |
|----------------|---------------|-------------|
| BALCONY AREA   | 69.97 SQ.FT.  | 6.50 SQ.M.  |
| TOTAL AREA     | 667.37 SQ.FT. | 62.00 SQ.M. |