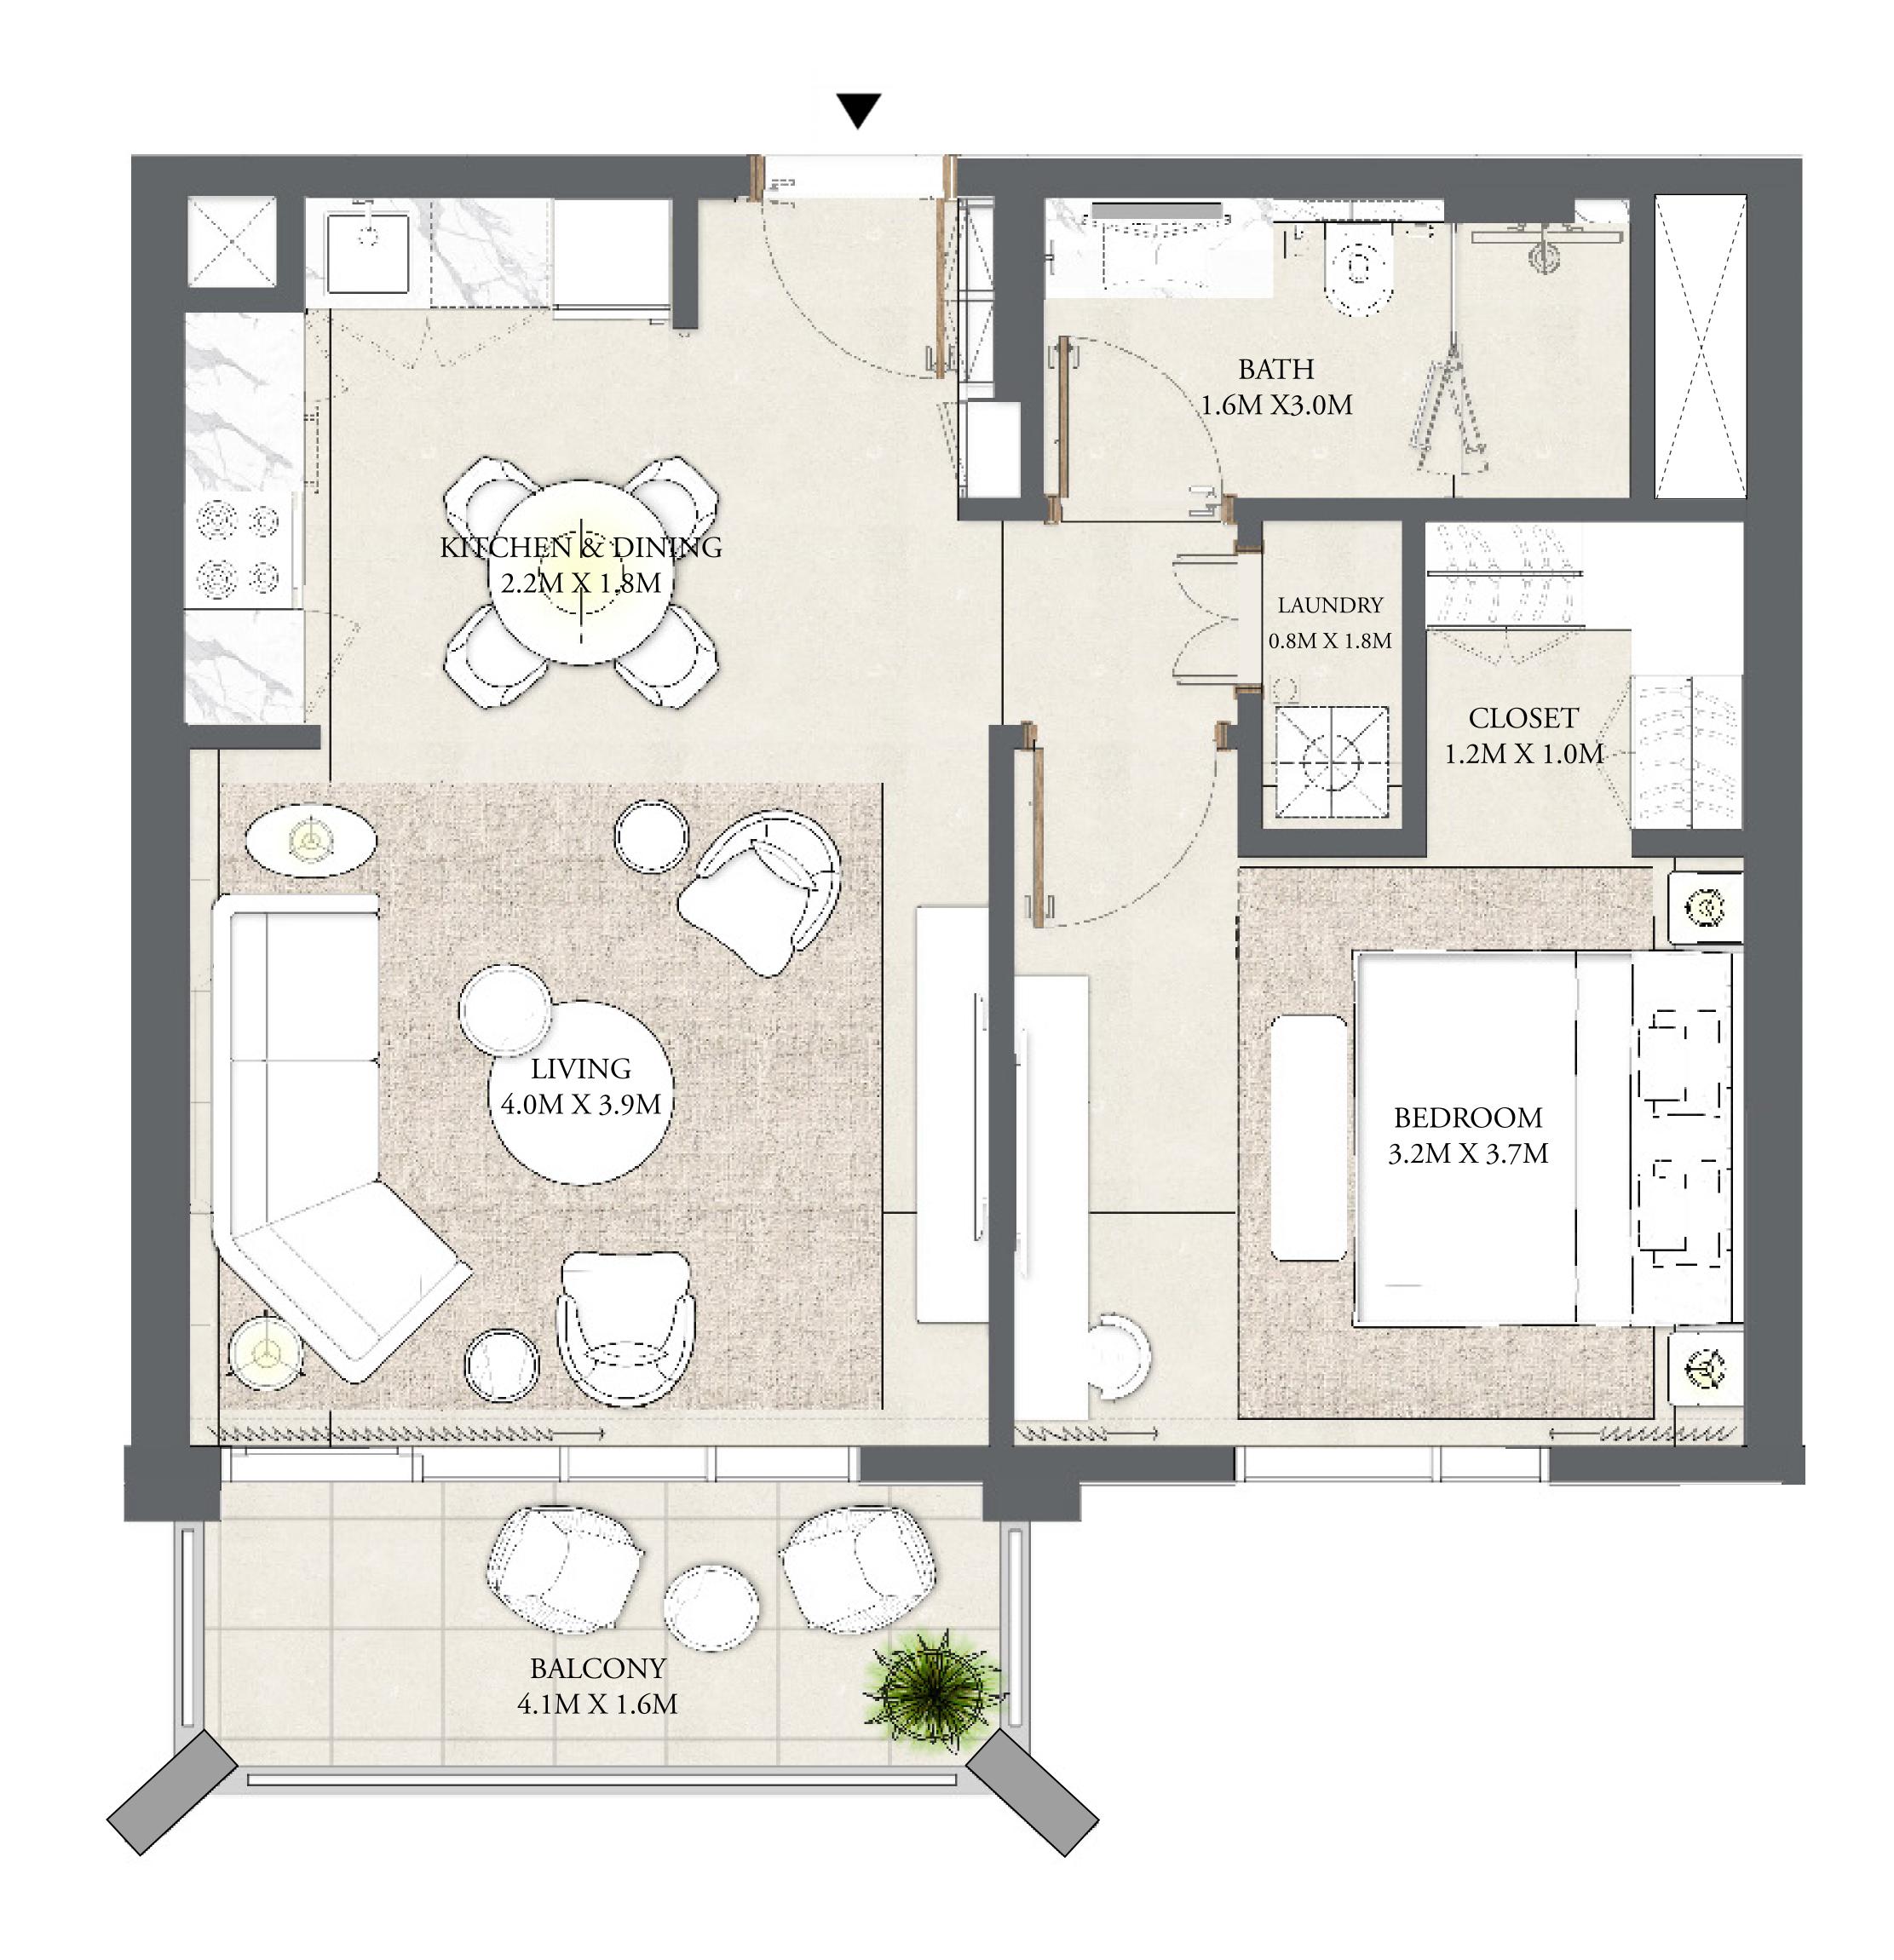

CREEK BEACH

BUILDING 2

### 2 BEDROOM

LEVEL 1

| APARTMENT AREA | 945.07 SQ.FT.  | 87.80 SQ.M. |
|----------------|----------------|-------------|
| BALCONY AREA   | 76.64 SQ.FT.   | 7.12 SQ.M.  |
| TOTAL AREA     | 1021.71 SQ.FT. | 94.92 SQ.M. |