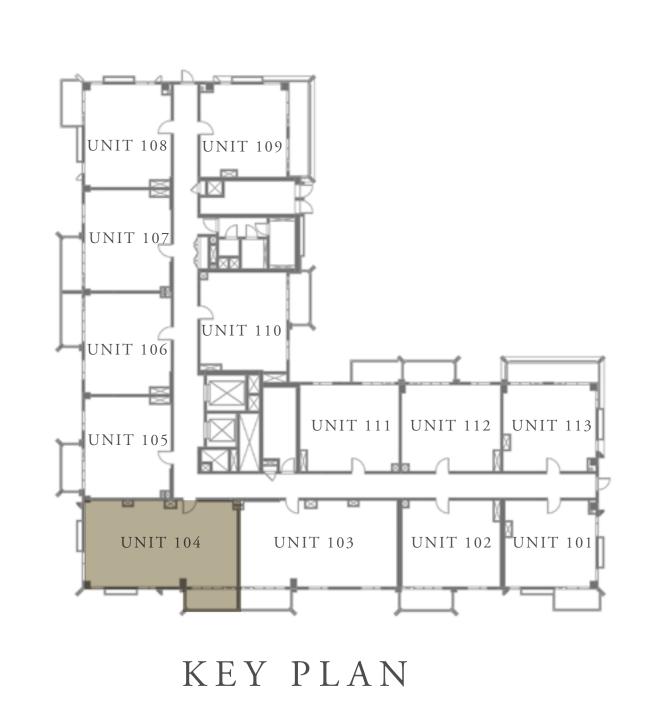

CREEK BEACH

BUILDING 2

### 1 BEDROOM

LEVEL 1

| APARTMENT AREA | 597.40 SQ.FT. | 55.50 SQ.M. |
|----------------|---------------|-------------|
| BALCONY AREA   | 69.97 SQ.FT.  | 6.50 SQ.M.  |
| TOTAL AREA     | 667.37 SQ.FT. | 62.00 SQ.M. |

### 1 BEDROOM

LEVEL 1

| APARTMENT AREA | 600.30 SQ.FT. | 55.77 SQ.M. |
|----------------|---------------|-------------|
| BALCONY AREA   | 80.19 SQ.FT.  | 7.45 SQ.M.  |
| TOTAL AREA     | 680.49 SQ.FT. | 63.22 SQ.M. |

### 1 BEDROOM

LEVEL 1

| APARTMENT AREA | 599.33 SQ.FT. | 55.68 SQ.M. |
|----------------|---------------|-------------|
| BALCONY AREA   | 81.16 SQ.FT.  | 7.54 SQ.M.  |
| TOTAL AREA     | 680.49 SQ.FT. | 63.22 SQ.M. |