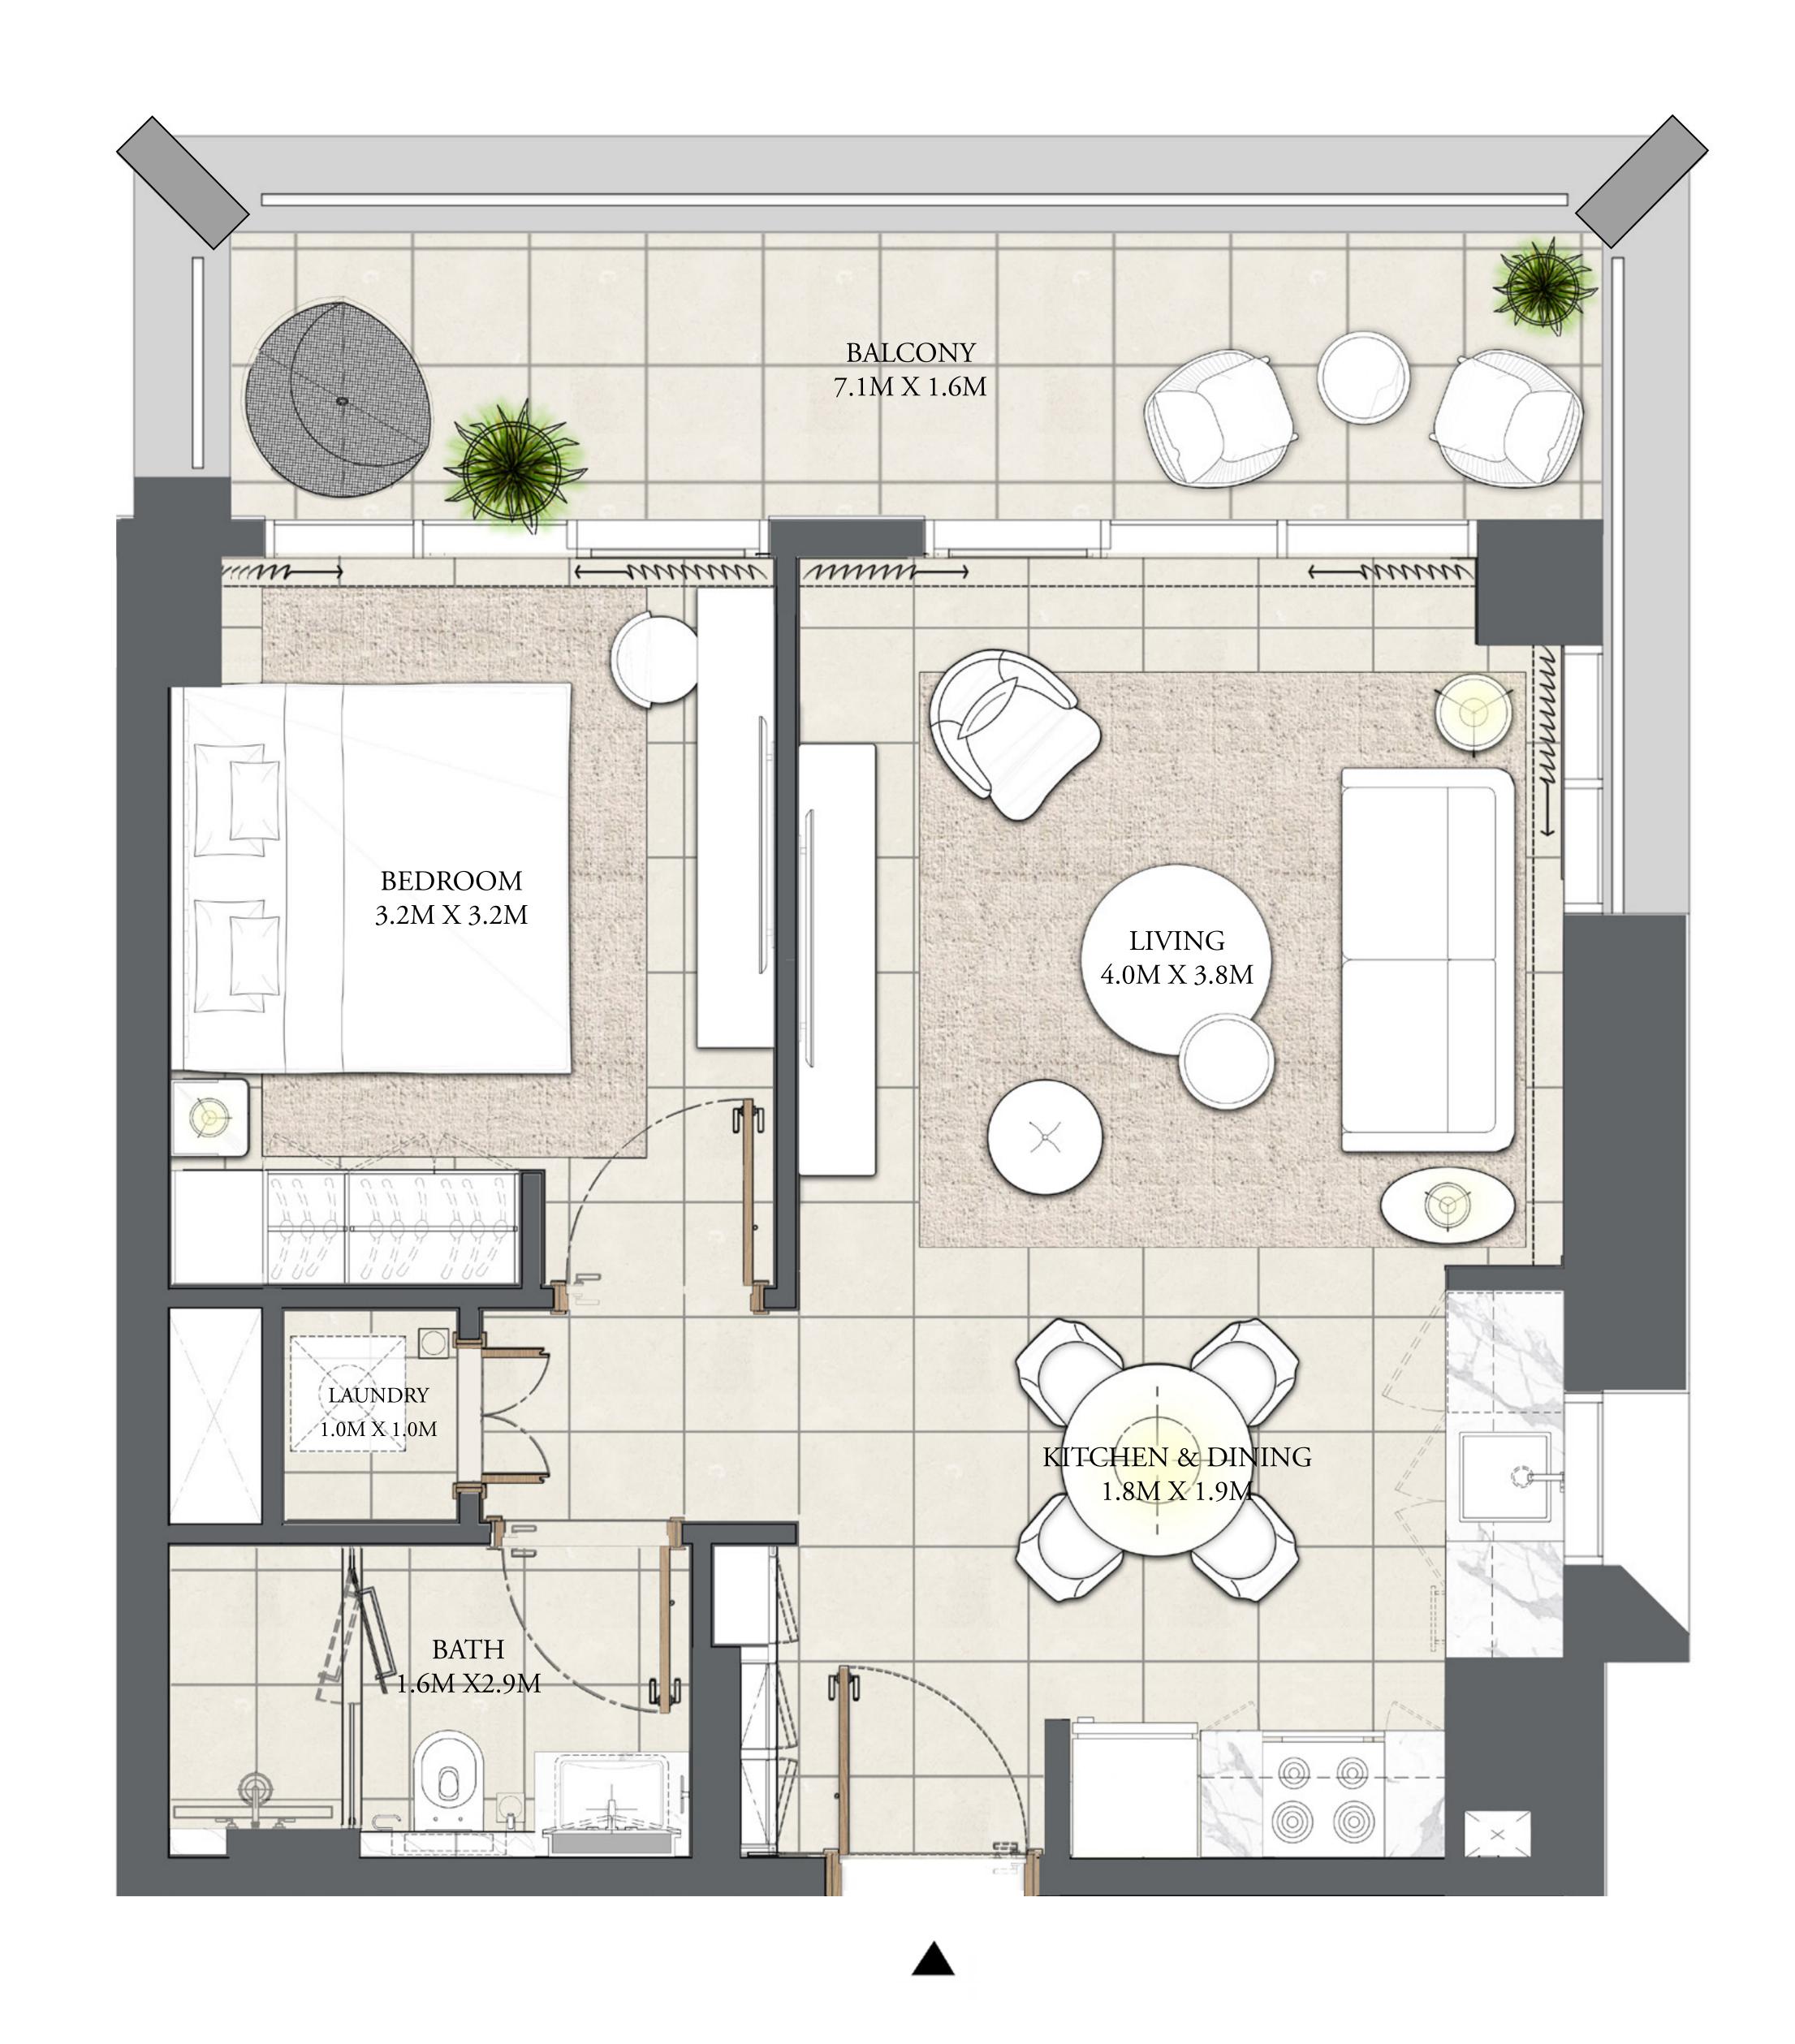

### 1 BEDROOM

LEVEL 2-7

| APARTMENT AREA | 600.30 SQ.FT. | 55.77 SQ.M. |
|----------------|---------------|-------------|
| BALCONY AREA   | 77.72 SQ.FT.  | 7.22 SQ.M.  |
| TOTAL AREA     | 678.02 SQ.FT. | 62.99 SQ.M. |