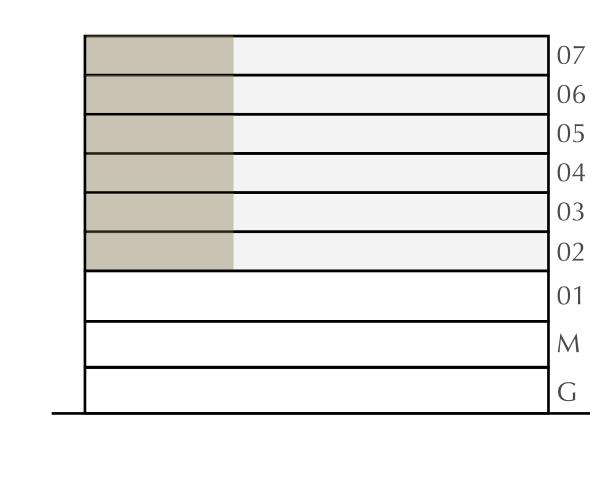

#### CREEK BEACH

#### BUILDING 2

### 1 BEDROOM

LEVEL 1

| APARTMENT AREA | 595.03 SQ.FT. | 55.28 SQ.M. |
|----------------|---------------|-------------|
| BALCONY AREA   | 78.90 SQ.FT.  | 7.33 SQ.M.  |
| TOTAL AREA     | 673.93 SQ.FT. | 62.61 SQ.M. |