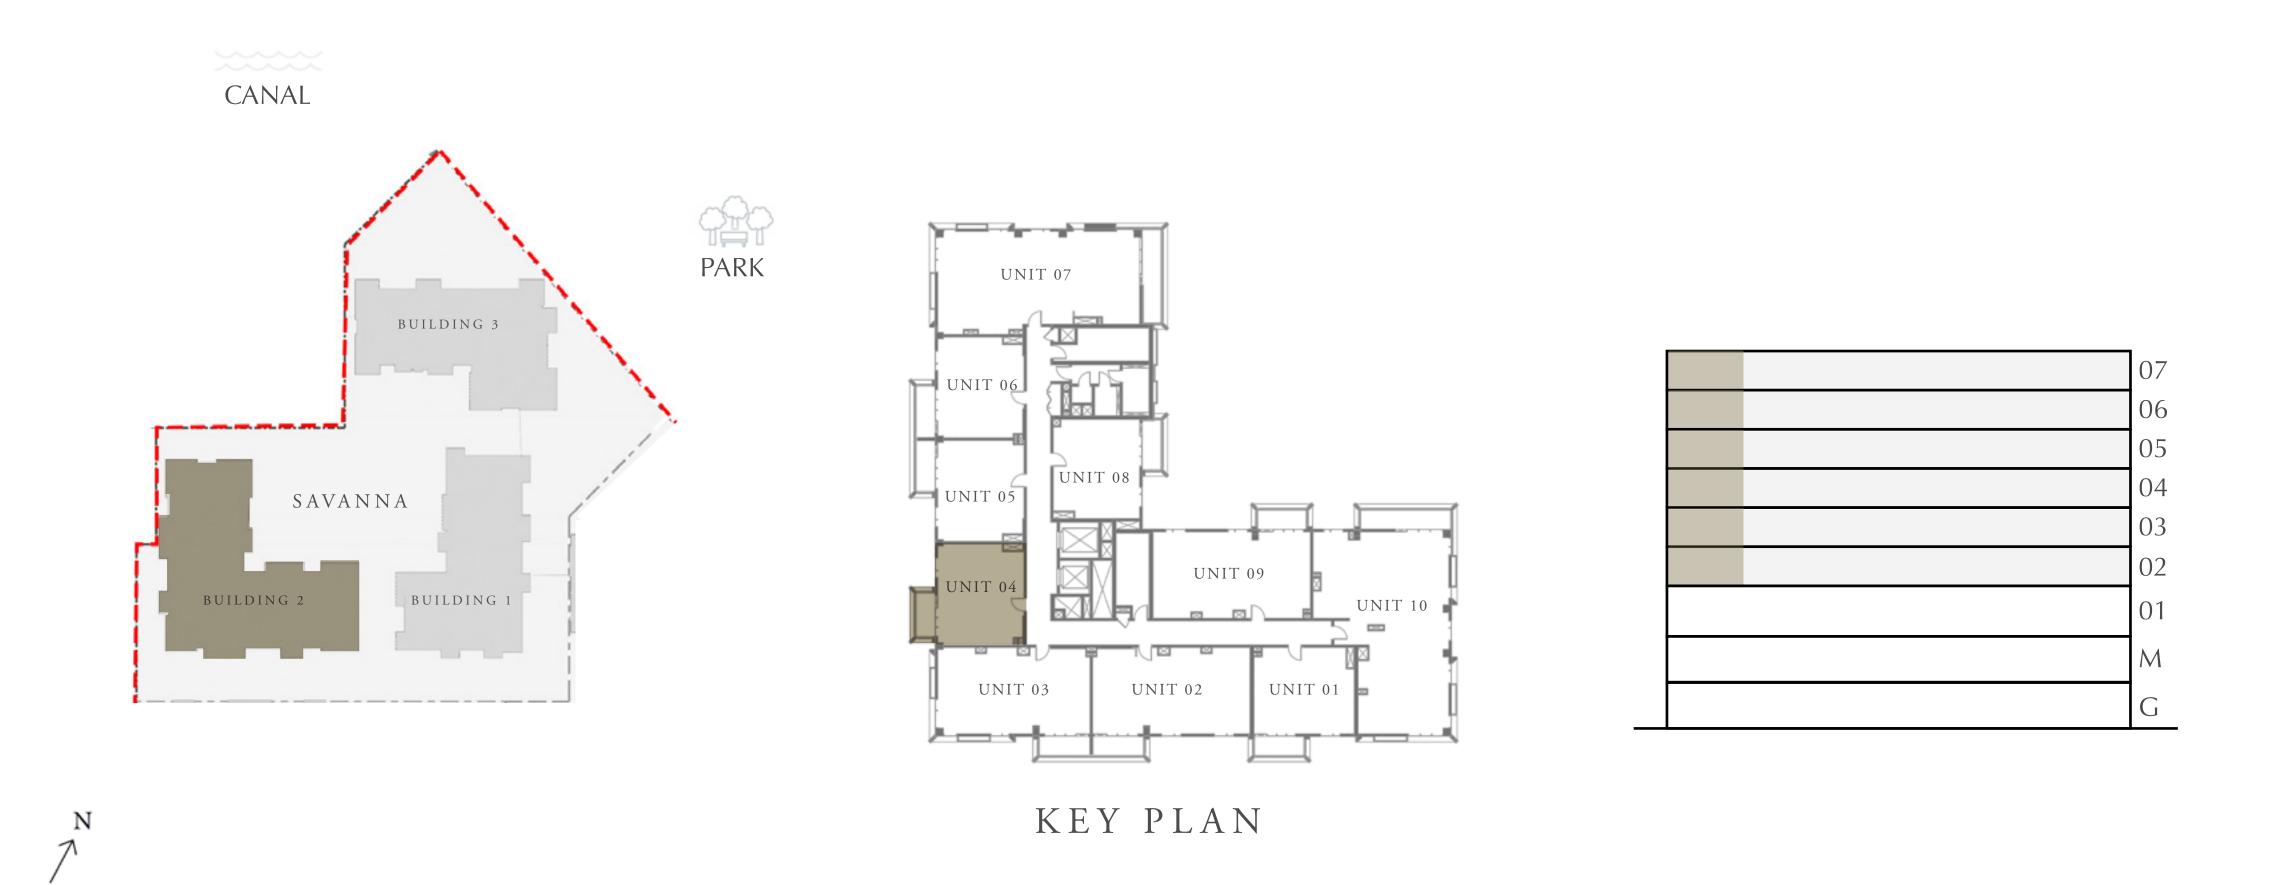

CREEK BEACH

BUILDING 2

### 1 BEDROOM

LEVEL 2-7

| APARTMENT AREA | 597.40 SQ.FT. | 55.50 SQ.M. |
|----------------|---------------|-------------|
| BALCONY AREA   | 67.27 SQ.FT.  | 6.25 SQ.M.  |
| TOTAL AREA     | 664.67 SQ.FT. | 61.75 SQ.M. |