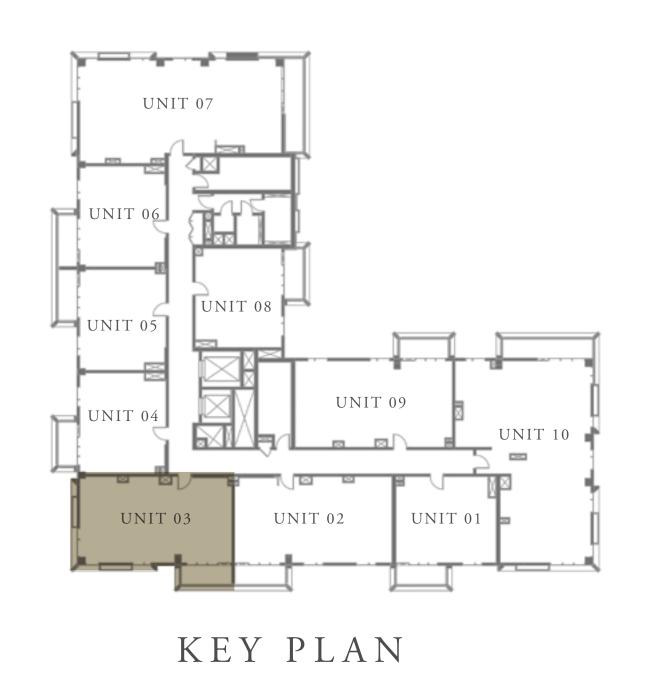

.FT. | 64.19 SQ.M. |







#### CREEK BEACH

#### BUILDING 2

### 1 BEDROOM

LEVEL 2-7

| APARTMENT AREA | 600.09 SQ.FT. | 55.75 SQ.M. |
|----------------|---------------|-------------|
| BALCONY AREA   | 75.78 SQ.FT.  | 7.04 SQ.M.  |
| TOTAL AREA     | 675.87 SQ.FT. | 62.79 SQ.M. |







CREEK BEACH

BUILDING 2

### 2 BEDROOM

LEVEL 2-7

| APARTMENT AREA | 941.30 SQ.FT.  | 87.45 SQ.M. |
|----------------|----------------|-------------|
| BALCONY AREA   | 77.28 SQ.FT.   | 7.18 SQ.M.  |
| TOTAL AREA     | 1018.58 SQ.FT. | 94.63 SQ.M. |







CREEK BEACH

BUILDING 2

### 2 BEDROOM

LEVEL 2-5

| APARTMENT AREA | 910.09 SQ.FT. | 84.55 SQ.M. |
|----------------|---------------|-------------|
| BALCONY AREA   | 77.28 SQ.FT.  | 7.18 SQ.M.  |
| TOTAL AREA     | 987.37 SQ.FT. | 91.73 SQ.M. |











CREEK BEACH

BUILDING 2

### 2 BEDROOM

LEVEL 6-7

| APARTMENT AREA | 909.98 SQ.FT. | 84.54 SQ.M. |
|----------------|---------------|-------------|
| BALCONY AREA   | 77.28 SQ.FT.  | 7.18 SQ.M.  |
| TOTAL AREA     | 987.26 SQ.FT. | 91.72 SQ.M. |











CREEK BEACH

BUILDING 2

### 1 BEDROOM

LEVEL 2-7

| APARTMENT AREA | 597.40 SQ.FT. | 55.50 SQ.M. |
|----------------|---------------|-------------|
| BALCONY AREA   | 67.27 SQ.FT.  | 6.25 SQ.M.  |
| TOTAL AREA     | 664.67 SQ.FT. | 61.75 SQ.M. |







#### CREEK BEACH

#### BUILDING 2

### 1 BEDROOM

LEVEL 2-7

| APARTMENT AREA | 600.30 SQ.FT. | 55.77 SQ.M. |
|----------------|---------------|-------------|
| BALCONY AREA   | 77.72 SQ.FT.  | 7.22 SQ.M.  |
| TOTAL AREA     | 678.02 SQ.FT. | 62.99 SQ.M. |









CREEK BEACH

B