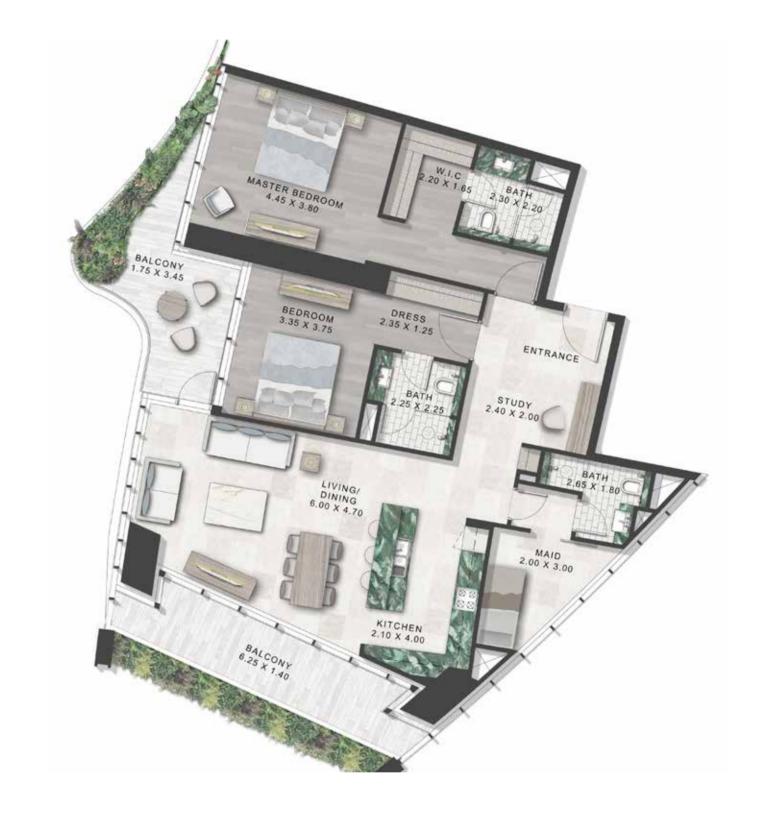

# TURN OPULENCE INTO YOUR ADDRESS.

Whether it's the refinement of a 1 bedroom home in Tower B or an ultra-luxurious 2 or 3 bedroom suite with personal splash pool in Tower A, Safa One sets a new standard in sophistication that glitters as brightly as a 24 carat gem.

TOWER-B | TYPE-A LEVELS: 06-21 & 23-38 TOWER-A | TYPE-A LEVELS: 07, 09, 11, 13, 15, 17, 19, 21, 24, 26, 28, 30, 32, 34, 36 & 38

LEVELS: 12,14,16,18, 20,23,25 & 27

LEVELS: 07,09,11,13,15,17,19,21,24, 26,28,30,32,34,36 & 38

TOWER-A | TYPE-B LEVELS: 06-21 & 23-38 TOWER-A | TYPE-C LEVELS: 06, 08, 10, 12, 14, 16, 18, 20, 23, 25, 27, 29, 31, 33, 35 & 37

LEVELS: 06,08,10,29,31, 33,35 & 37

LEVELS: 12,14,16,18, 20,23,25 & 27

TOWER-B | TYPE-E LEVELS: 07, 09, 11, 13, 15, 17, 19, 21, 24, 26, 28, 30, 32, 34, 36 & 38

TOWER-B | TYPE-D LEVELS: 06-21 & 23-38

LEVELS: 12,14,16,18, 20,23,25 & 27

LEVELS: 07,09,11,13,15,17,19,21,24, 26,28,30,32,34,36 & 38

TOWER-A | TYPE-A LEVELS: 06-21 & 23-38

TOWER-B | TYPE-F LEVELS: 06,08,10,12,14,16,18, 20,23,25,27,29,31,33,35 & 37