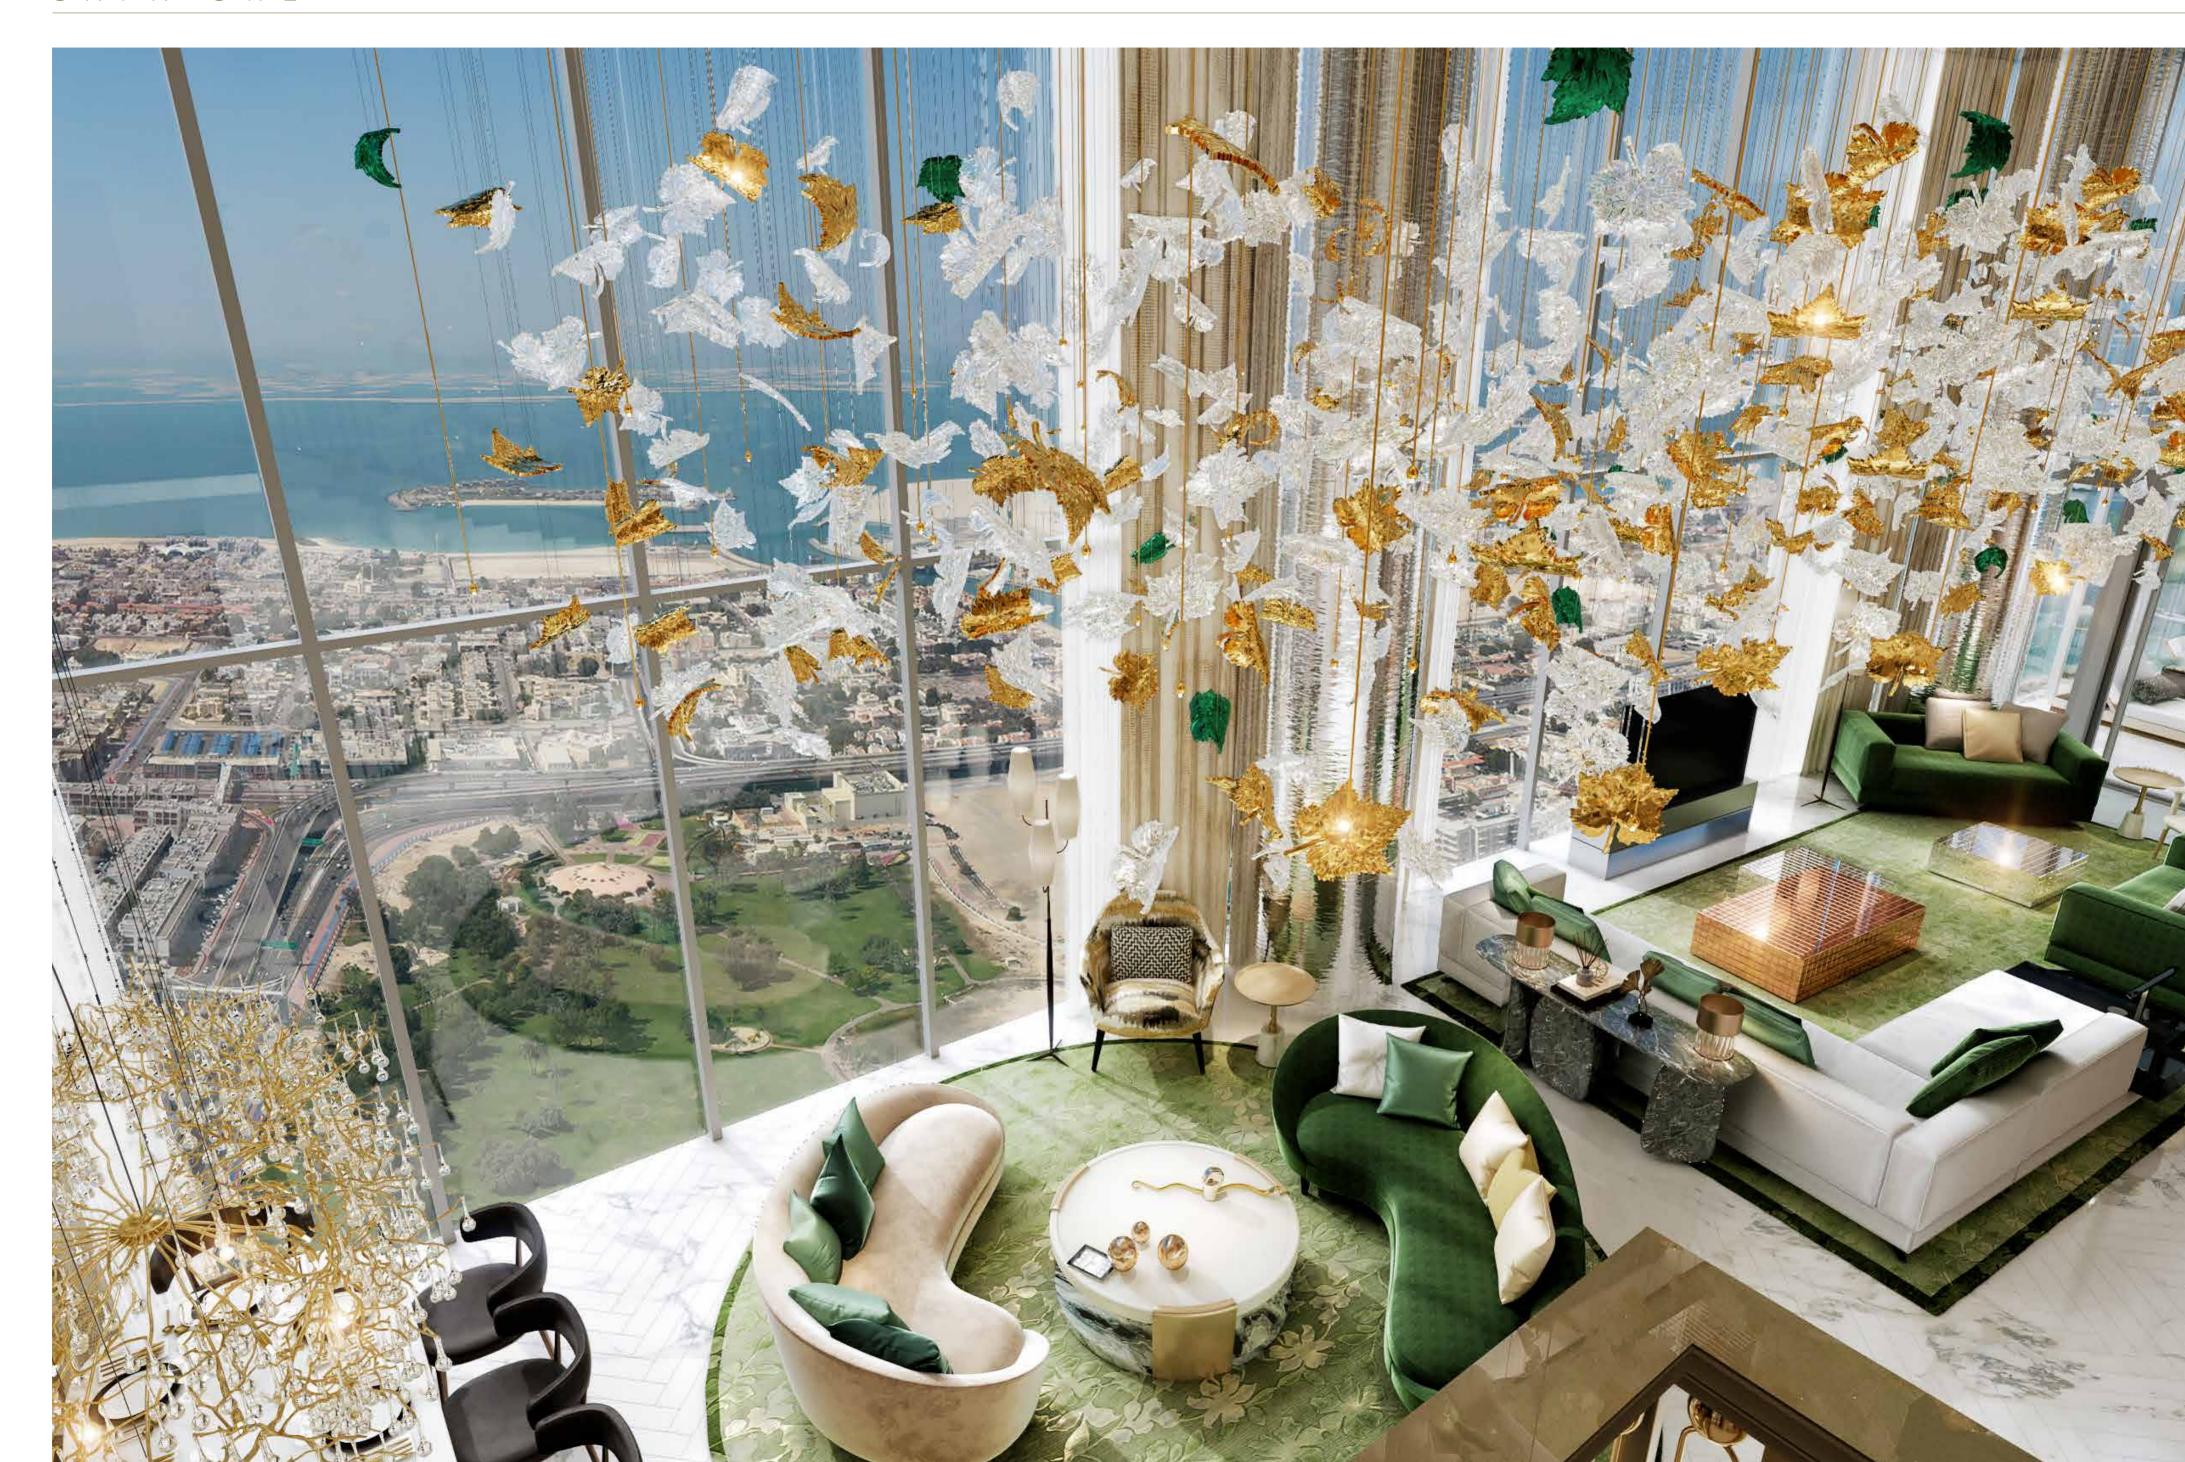

# LIVE IN THE HEART OF THE CITY, WITH YOUR FINGER ON THE PULSE OF NOW.

Safa One's central location allows you to gaze upon sweeping views of Safa Park, World Islands and Bulgari Island from one side, and breathtaking vistas towards Burj Al Arab, Palm Jumeirah and Atlantis on the other.

# THE CROWNING GLORY.

An unprecedented rooftop ecosystem.

A gravity-defying island perched above the clouds.

This stunning, self-contained architectural treasure is 32 meters high and graced by manicured landscapes, birds on the wing and an elegant selection of cafes and restaurants.