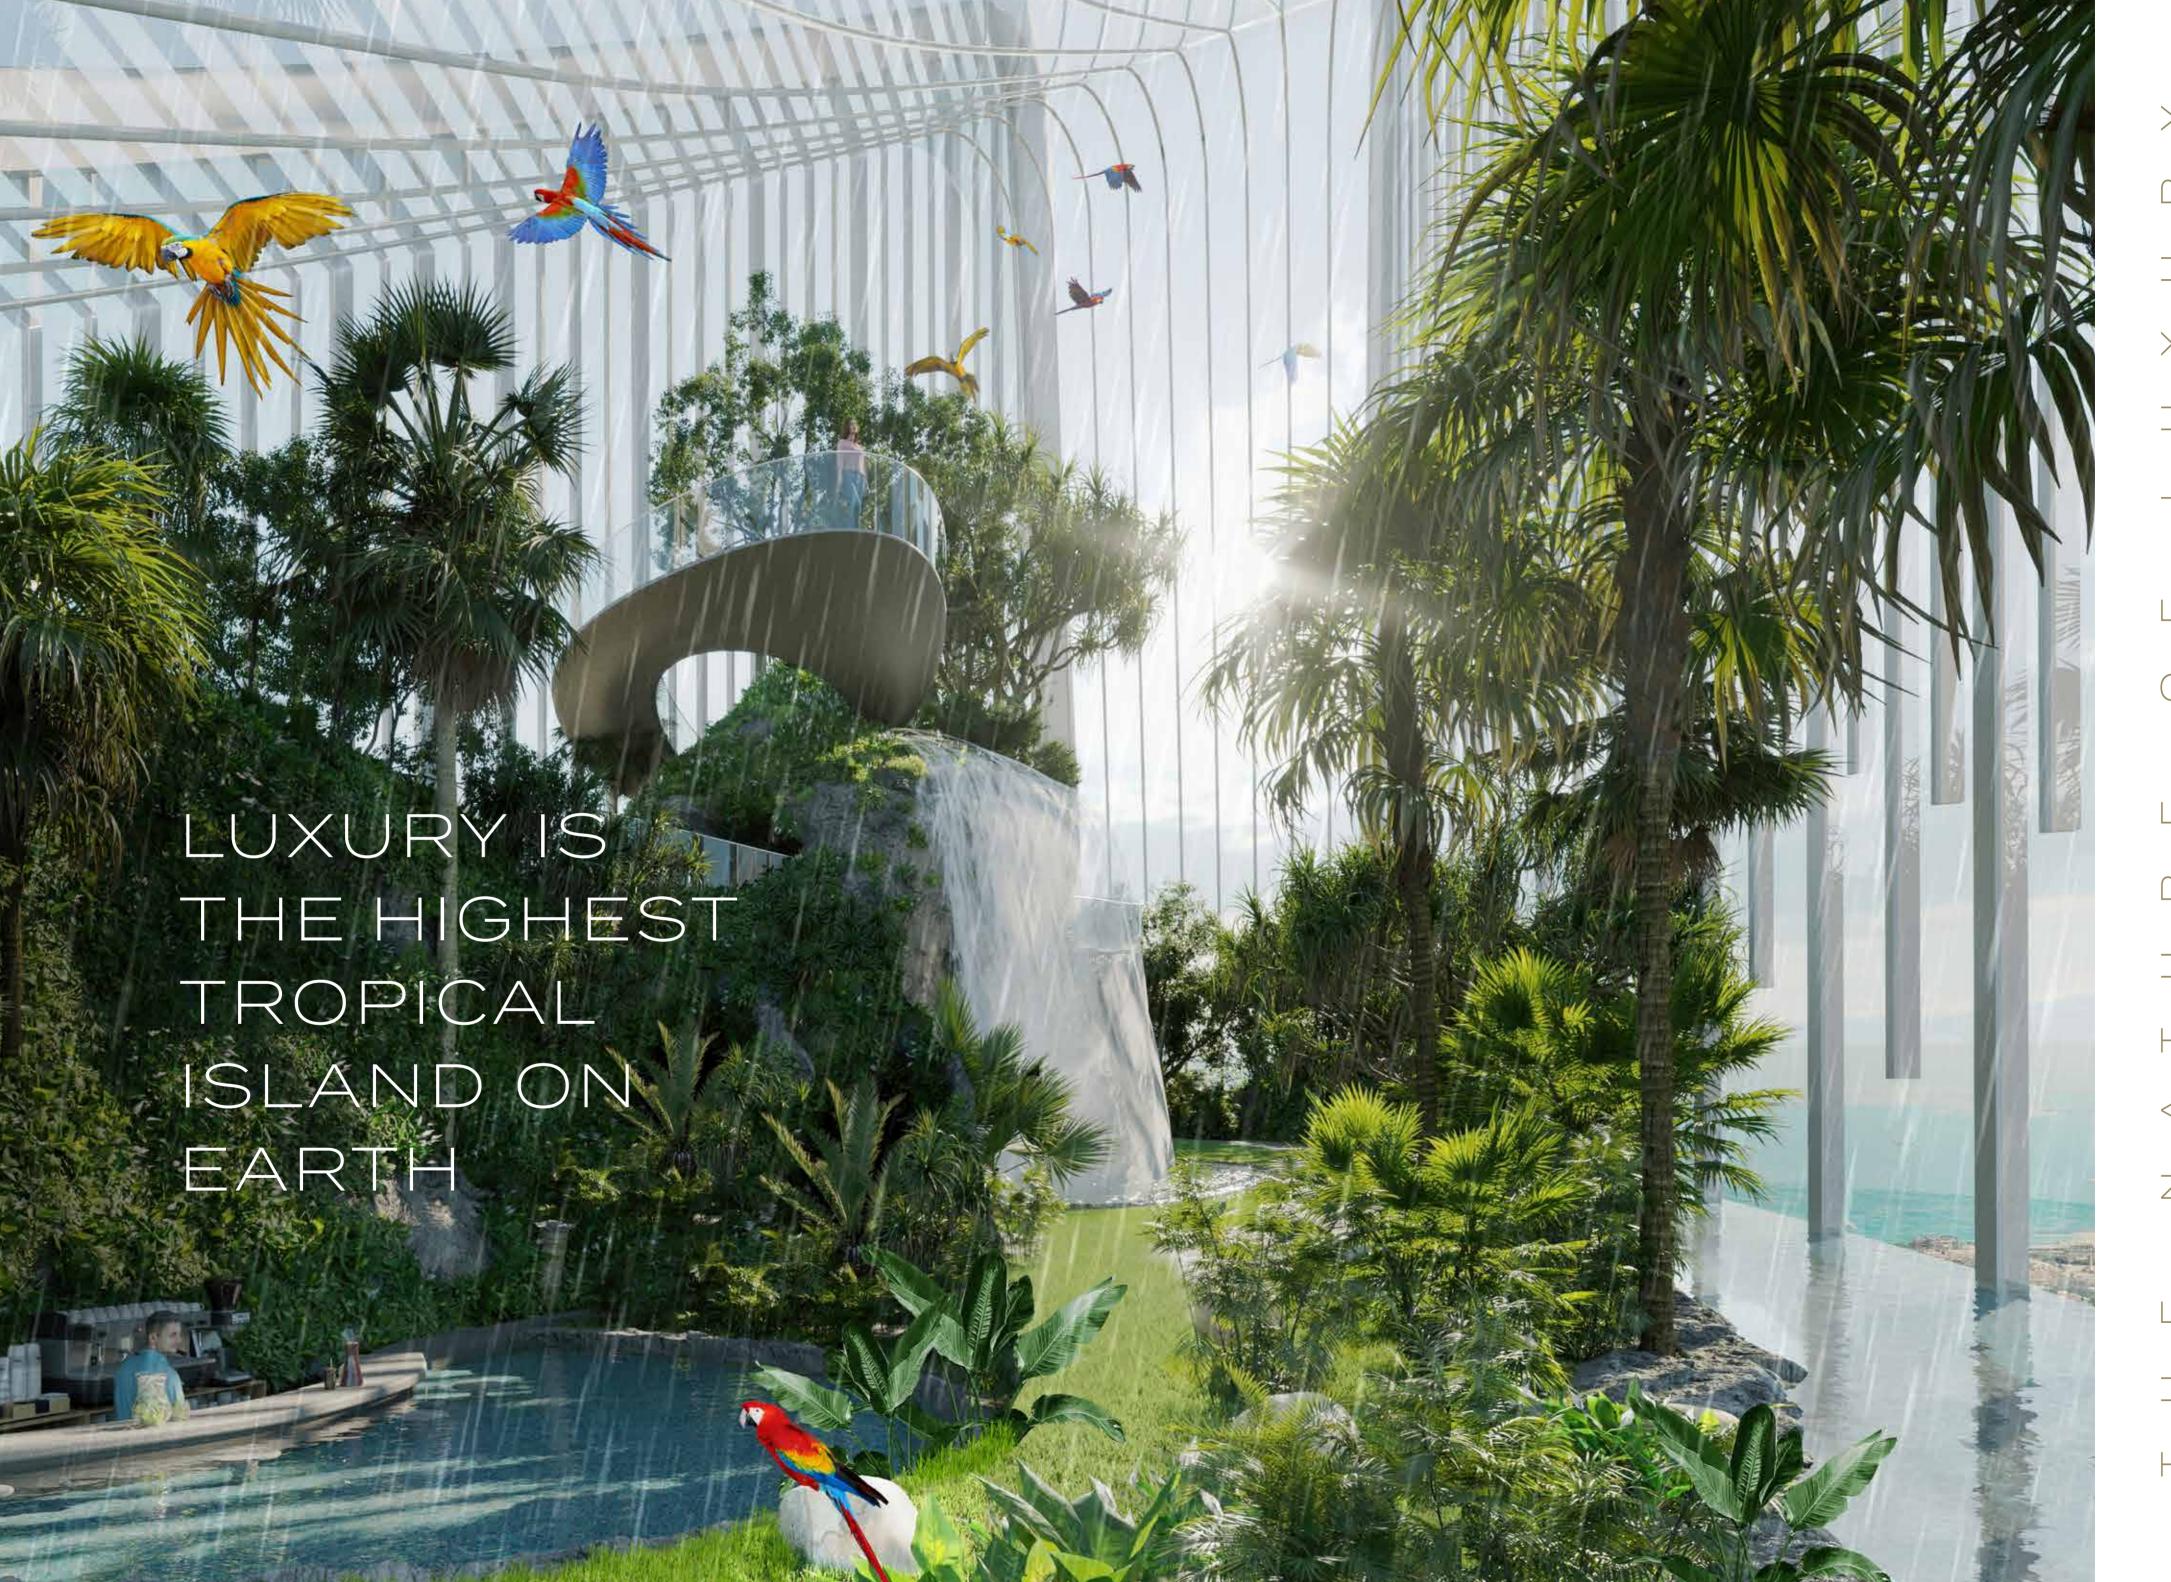

# THE CROWNING GLORY.

An unprecedented rooftop ecosystem.

A gravity-defying island perched above the clouds.

This stunning, self-contained architectural treasure is 32 meters high and graced by manicured landscapes, birds on the wing and an elegant selection of cafes and restaurants.

Its state-of-the-art climate-control system allows it to produce tropical rain at select moments of the day, offering you an experience found nowhere else on Earth.