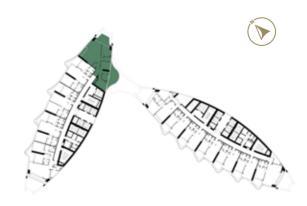

TOWER-B | TYPE-A LEVELS: 06-21 & 23-38 TOWER-A | TYPE-A LEVELS: 07, 09, 11, 13, 15, 17, 19, 21, 24, 26, 28, 30, 32, 34, 36 & 38

LEVELS: 12,14,16,18, 20,23,25 & 27

LEVELS: 07,09,11,13,15,17,19,21,24, 26,28,30,32,34,36 & 38

TOWER-A | TYPE-B LEVELS: 06-21 & 23-38 TOWER-A | TYPE-C LEVELS: 06, 08, 10, 12, 14, 16, 18, 20, 23, 25, 27, 29, 31, 33, 35 & 37

LEVELS: 06,08,10,29,31, 33,35 & 37

LEVELS: 12,14,16,18, 20,23,25 & 27

TOWER-B | TYPE-E LEVELS: 07, 09, 11, 13, 15, 17, 19, 21, 24, 26, 28, 30, 32, 34, 36 & 38

TOWER-B | TYPE-D LEVELS: 06-21 & 23-38

LEVELS: 12,14,16,18, 20,23,25 & 27

LEVELS: 07,09,11,13,15,17,19,21,24, 26,28,30,32,34,36 & 38

TOWER-A | TYPE-A LEVELS: 06-21 & 23-38

TOWER-B | TYPE-F LEVELS: 06,08,10,12,14,16,18, 20,23,25,27,29,31,33,35 & 37