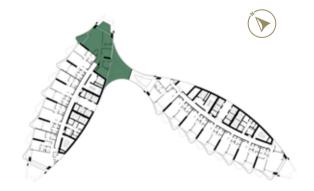

TOWER-B | TYPE-A LEVELS: 06-21 & 23-38 TOWER-A | TYPE-A LEVELS: 07, 09, 11, 13, 15, 17, 19, 21, 24, 26, 28, 30, 32, 34, 36 & 38

LEVELS: 12,14,16,18, 20,23,25 & 27

LEVELS: 07,09,11,13,15,17,19,21,24, 26,28,30,32,34,36 & 38

TOWER-A | TYPE-B LEVELS: 06-21 & 23-38 TOWER-A | TYPE-C LEVELS: 06, 08, 10, 12, 14, 16, 18, 20, 23, 25, 27, 29, 31, 33, 35 & 37

LEVELS: 06,08,10,29,31, 33,35 & 37

LEVELS: 12,14,16,18, 20,23,25 & 27

TOWER-B | TYPE-E LEVELS: 07, 09, 11, 13, 15, 17, 19, 21, 24, 26, 28, 30, 32, 34, 36 & 38

TOWER-B | TYPE-D LEVELS: 06-21 & 23-38

LEVELS: 12,14,16,18, 20,23,25 & 27

LEVELS: 07,09,11,13,15,17,19,21,24, 26,28,30,32,34,36 & 38

TOWER-A | TYPE-A LEVELS: 06-21 & 23-38

TOWER-B | TYPE-F LEVELS: 06,08,10,12,14,16,18, 20,23,25,27,29,31,33,35 & 37