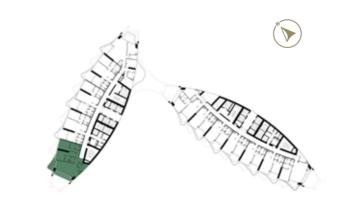

TOWER-B | TYPE-A LEVELS: 06-21 & 23-38 TOWER-A | TYPE-A LEVELS: 07, 09, 11, 13, 15, 17, 19, 21, 24, 26, 28, 30, 32, 34, 36 & 38

LEVELS: 12,14,16,18, 20,23,25 & 27

LEVELS: 07,09,11,13,15,17,19,21,24, 26,28,30,32,34,36 & 38

TOWER-A | TYPE-B LEVELS: 06-21 & 23-38 TOWER-A | TYPE-C LEVELS: 06, 08, 10, 12, 14, 16, 18, 20, 23, 25, 27, 29, 31, 33, 35 & 37

LEVELS: 06,08,10,29,31, 33,35 & 37

LEVELS: 12,14,16,18, 20,23,25 & 27

TOWER-B | TYPE-E LEVELS: 07, 09, 11, 13, 15, 17, 19, 21, 24, 26, 28, 30, 32, 34, 36 & 38

TOWER-B | TYPE-D LEVELS: 06-21 & 23-38

LEVELS: 12,14,16,18, 20,23,25 & 27

LEVELS: 07,09,11,13,15,17,19,21,24, 26,28,30,32,34,36 & 38

TOWER-A | TYPE-A LEVELS: 06-21 & 23-38

TOWER-B | TYPE-F LEVELS: 06,08,10,12,14,16,18, 20,23,25,27,29,31,33,35 & 37