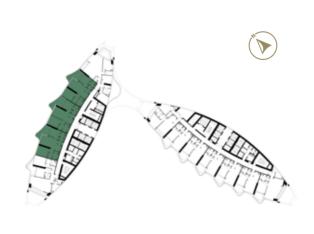

TOWER-B | TYPE-A LEVELS: 06-21 & 23-38 TOWER-A | TYPE-A LEVELS: 07, 09, 11, 13, 15, 17, 19, 21, 24, 26, 28, 30, 32, 34, 36 & 38

LEVELS: 12,14,16,18, 20,23,25 & 27

LEVELS: 07,09,11,13,15,17,19,21,24, 26,28,30,32,34,36 & 38

TOWER-A | TYPE-B LEVELS: 06-21 & 23-38 TOWER-A | TYPE-C LEVELS: 06, 08, 10, 12, 14, 16, 18, 20, 23, 25, 27, 29, 31, 33, 35 & 37

LEVELS: 06,08,10,29,31, 33,35 & 37

LEVELS: 12,14,16,18, 20,23,25 & 27

TOWER-B | TYPE-E LEVELS: 07, 09, 11, 13, 15, 17, 19, 21, 24, 26, 28, 30, 32, 34, 36 & 38

TOWER-B | TYPE-D LEVELS: 06-21 & 23-38

LEVELS: 12,14,16,18, 20,23,25 & 27

LEVELS: 07,09,11,13,15,17,19,21,24, 26,28,30,32,34,36 & 38

TOWER-A | TYPE-A LEVELS: 06-21 & 23-38

TOWER-B | TYPE-F LEVELS: 06,08,10,12,14,16,18, 20,23,25,27,29,31,33,35 & 37