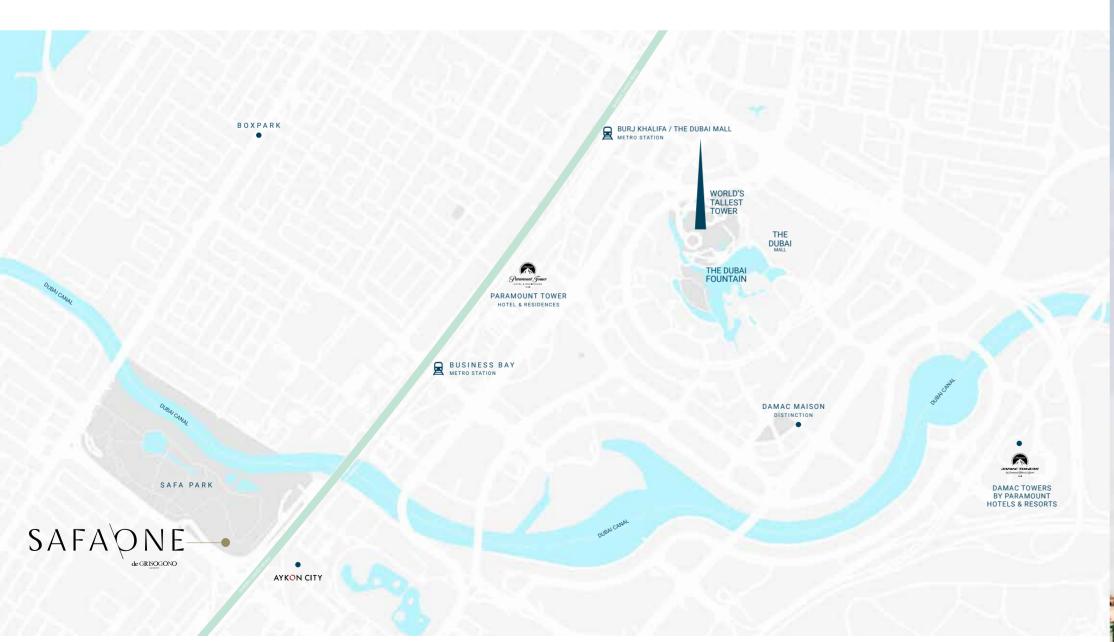

# LIVE IN THE HEART OF THE CITY, WITH YOUR FINGER ON THE PULSE OF NOW.

Safa One's central location allows you to gaze upon sweeping views of Safa Park, World Islands and Bulgari Island from one side, and breathtaking vistas towards Burj Al Arab, Palm Jumeirah and Atlantis on the other.