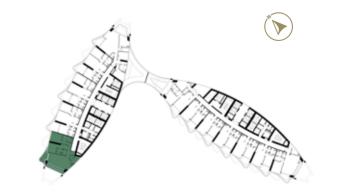

TOWER-B | TYPE-A LEVELS: 06-21 & 23-38 TOWER-A | TYPE-A LEVELS: 07, 09, 11, 13, 15, 17, 19, 21, 24, 26, 28, 30, 32, 34, 36 & 38

LEVELS: 12,14,16,18, 20,23,25 & 27

LEVELS: 07,09,11,13,15,17,19,21,24, 26,28,30,32,34,36 & 38

TOWER-A | TYPE-B LEVELS: 06-21 & 23-38 TOWER-A | TYPE-C LEVELS: 06, 08, 10, 12, 14, 16, 18, 20, 23, 25, 27, 29, 31, 33, 35 & 37

LEVELS: 06,08,10,29,31, 33,35 & 37

LEVELS: 12,14,16,18, 20,23,25 & 27

TOWER-B | TYPE-E LEVELS: 07, 09, 11, 13, 15, 17, 19, 21, 24, 26, 28, 30, 32, 34, 36 & 38

TOWER-B | TYPE-D LEVELS: 06-21 & 23-38

LEVELS: 12,14,16,18, 20,23,25 & 27

LEVELS: 07,09,11,13,15,17,19,21,24, 26,28,30,32,34,36 & 38

TOWER-A | TYPE-A LEVELS: 06-21 & 23-38

TOWER-B | TYPE-F LEVELS: 06,08,10,12,14,16,18, 20,23,25,27,29,31,33,35 & 37