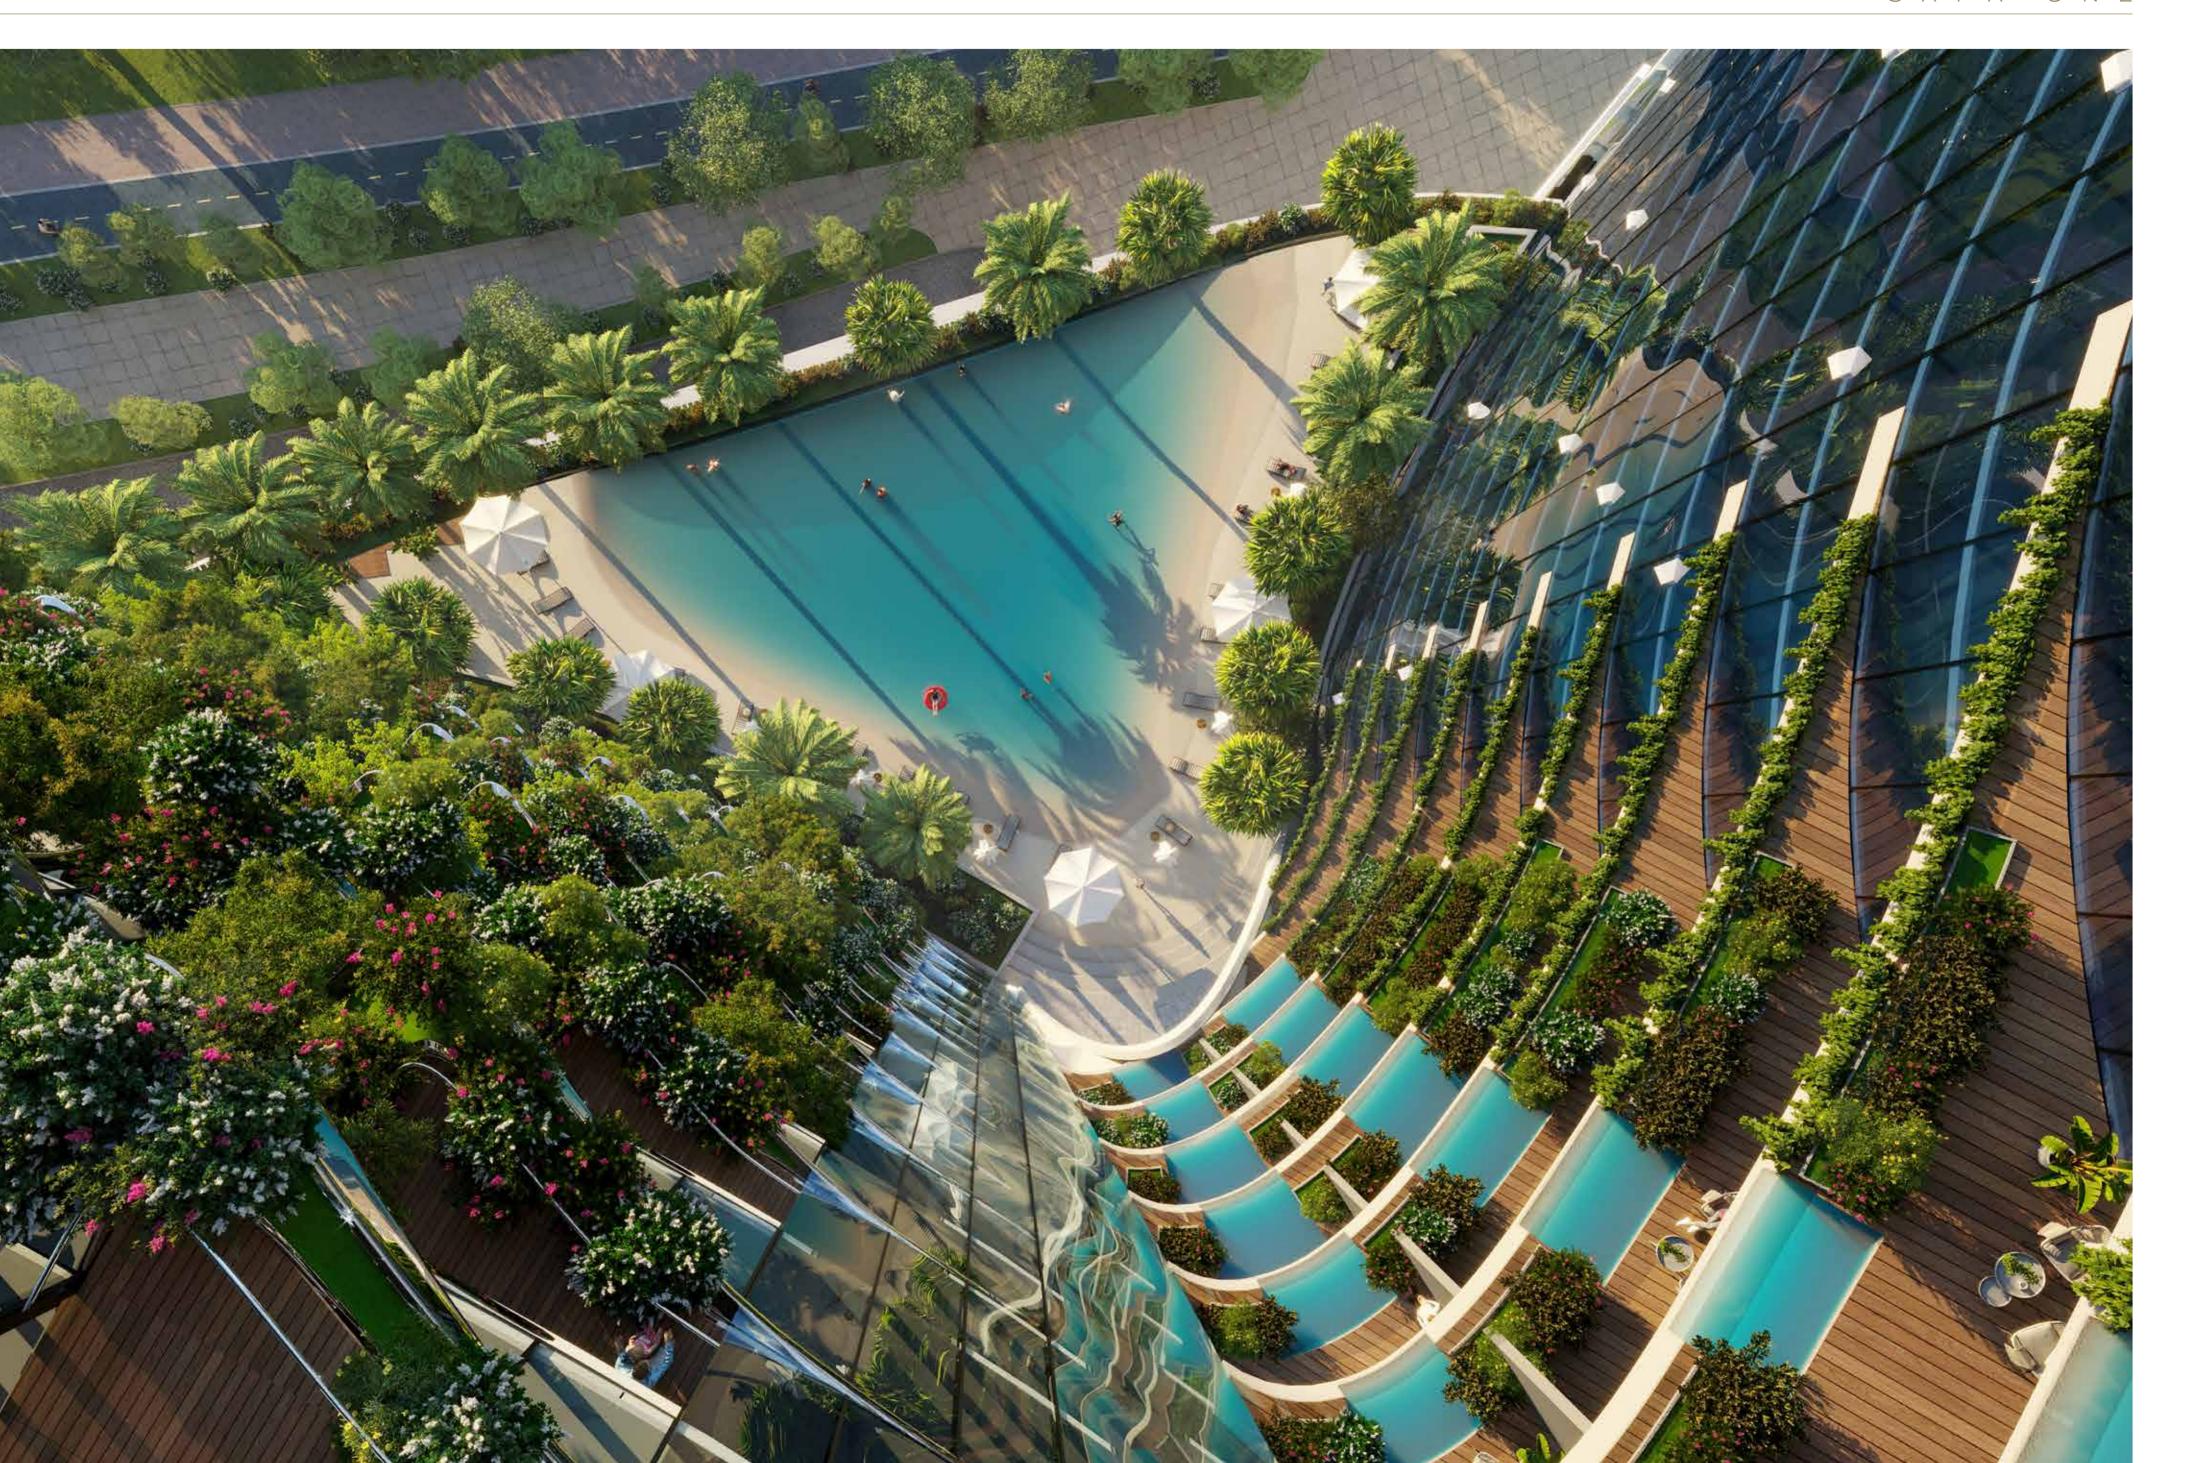

# THE CROWNING GLORY.

An unprecedented rooftop ecosystem.

A gravity-defying island perched above the clouds.

This stunning, self-contained architectural treasure is 32 meters high and graced by manicured landscapes, birds on the wing and an elegant selection of cafes and restaurants.

Its state-of-the-art climate-control system allows it to produce tropical rain at select moments of the day, offering you an experience found nowhere else on Earth.