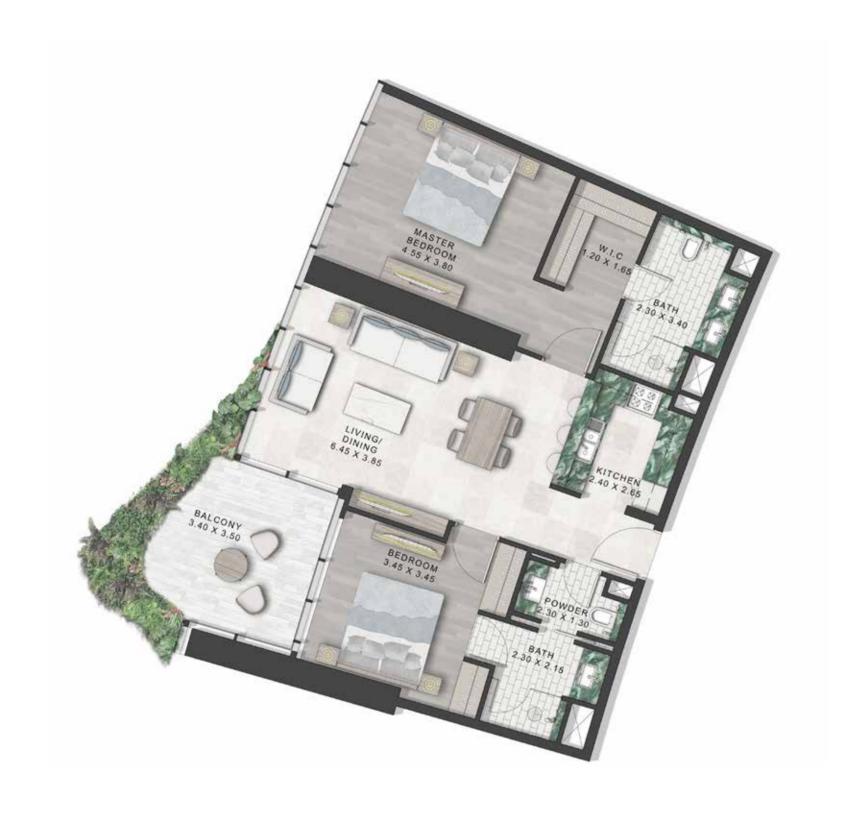

# TURN OPULENCE INTO YOUR ADDRESS.

Whether it's the refinement of a 1 bedroom home in Tower B or an ultra-luxurious 2 or 3 bedroom suite with personal splash pool in Tower A, Safa One sets a new standard in sophistication that glitters as brightly as a 24 carat gem.

TOWER-B | TYPE-A LEVELS: 06-21 & 23-38 TOWER-A | TYPE-A LEVELS: 07, 09, 11, 13, 15, 17, 19, 21, 24, 26, 28, 30, 32, 34, 36 & 38

LEVELS: 12,14,16,18, 20,23,25 & 27

LEVELS: 07,09,11,13,15,17,19,21,24, 26,28,30,32,34,36 & 38

TOWER-A | TYPE-B LEVELS: 06-21 & 23-38 TOWER-A | TYPE-C LEVELS: 06, 08, 10, 12, 14, 16, 18, 20, 23, 25, 27, 29, 31, 33, 35 & 37

LEVELS: 06,08,10,29,31, 33,35 & 37

LEVELS: 12,14,16,18, 20,23,25 & 27

TOWER-B | TYPE-E LEVELS: 07, 09, 11, 13, 15, 17, 19, 21, 24, 26, 28, 30, 32, 34, 36 & 38

TOWER-B | TYPE-D LEVELS: 06-21 & 23-38

LEVELS: 12,14,16,18, 20,23,25 & 27

LEVELS: 07,09,11,13,15,17,19,21,24, 26,28,30,32,34,36 & 38

TOWER-A | TYPE-A LEVELS: 06-21 & 23-38

TOWER-B | TYPE-F LEVELS: 06,08,10,12,14,16,18, 20,23,25,27,29,31,33,35 & 37