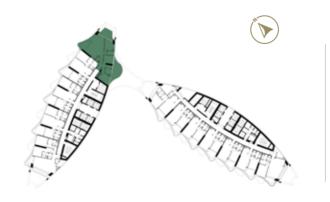

TOWER-B | TYPE-A LEVELS: 06-21 & 23-38 TOWER-A | TYPE-A LEVELS: 07, 09, 11, 13, 15, 17, 19, 21, 24, 26, 28, 30, 32, 34, 36 & 38

LEVELS: 12,14,16,18, 20,23,25 & 27

LEVELS: 07,09,11,13,15,17,19,21,24, 26,28,30,32,34,36 & 38

TOWER-A | TYPE-B LEVELS: 06-21 & 23-38 TOWER-A | TYPE-C LEVELS: 06, 08, 10, 12, 14, 16, 18, 20, 23, 25, 27, 29, 31, 33, 35 & 37

LEVELS: 06,08,10,29,31, 33,35 & 37

LEVELS: 12,14,16,18, 20,23,25 & 27

TOWER-B | TYPE-E LEVELS: 07, 09, 11, 13, 15, 17, 19, 21, 24, 26, 28, 30, 32, 34, 36 & 38

TOWER-B | TYPE-D LEVELS: 06-21 & 23-38

LEVELS: 12,14,16,18, 20,23,25 & 27

LEVELS: 07,09,11,13,15,17,19,21,24, 26,28,30,32,34,36 & 38

TOWER-A | TYPE-A LEVELS: 06-21 & 23-38

TOWER-B | TYPE-F LEVELS: 06,08,10,12,14,16,18, 20,23,25,27,29,31,33,35 & 37