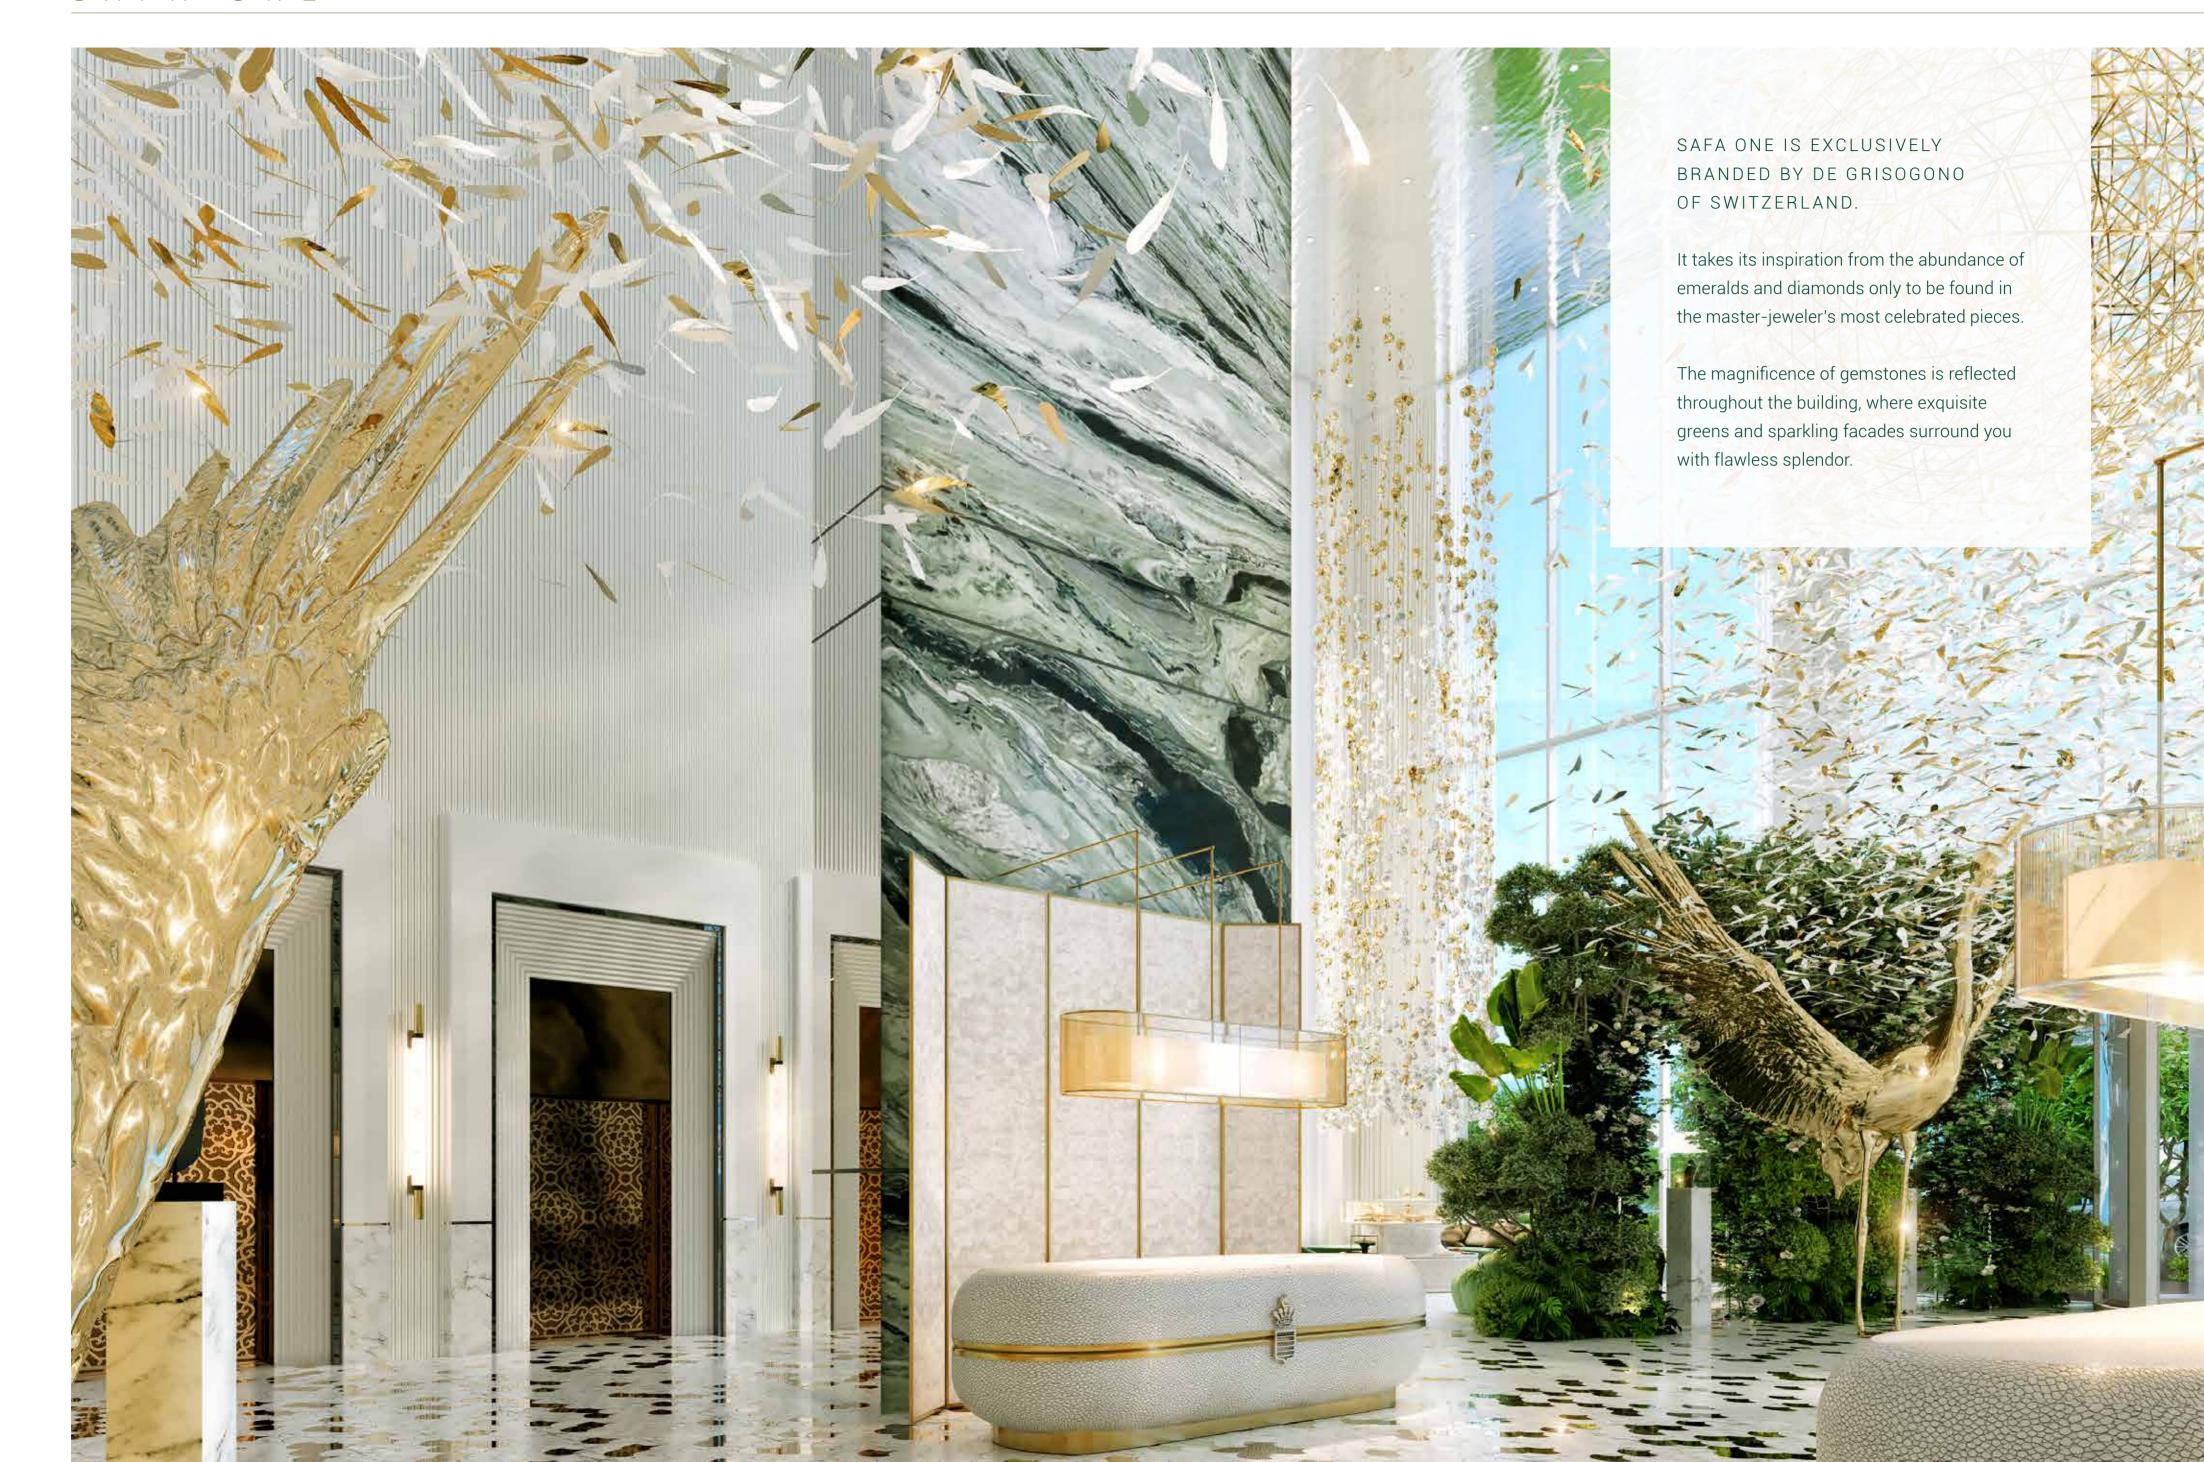

# THE CROWNING GLORY.

An unprecedented rooftop ecosystem.

A gravity-defying island perched above the clouds.

This stunning, self-contained architectural treasure is 32 meters high and graced by manicured landscapes, birds on the wing and an elegant selection of cafes and restaurants.

Its state-of-the-art climate-control system allows it to produce tropical rain at select moments of the day, offering you an experience found nowhere else on Earth.