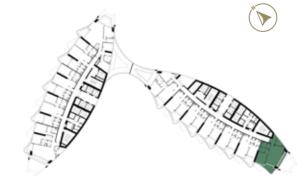

TOWER-B | TYPE-A LEVELS: 06-21 & 23-38 TOWER-A | TYPE-A LEVELS: 07, 09, 11, 13, 15, 17, 19, 21, 24, 26, 28, 30, 32, 34, 36 & 38

LEVELS: 12,14,16,18, 20,23,25 & 27

LEVELS: 07,09,11,13,15,17,19,21,24, 26,28,30,32,34,36 & 38

TOWER-A | TYPE-B LEVELS: 06-21 & 23-38 TOWER-A | TYPE-C LEVELS: 06, 08, 10, 12, 14, 16, 18, 20, 23, 25, 27, 29, 31, 33, 35 & 37

LEVELS: 06,08,10,29,31, 33,35 & 37

LEVELS: 12,14,16,18, 20,23,25 & 27

TOWER-B | TYPE-E LEVELS: 07, 09, 11, 13, 15, 17, 19, 21, 24, 26, 28, 30, 32, 34, 36 & 38

TOWER-B | TYPE-D LEVELS: 06-21 & 23-38

LEVELS: 12,14,16,18, 20,23,25 & 27

LEVELS: 07,09,11,13,15,17,19,21,24, 26,28,30,32,34,36 & 38

TOWER-A | TYPE-A LEVELS: 06-21 & 23-38

TOWER-B | TYPE-F LEVELS: 06,08,10,12,14,16,18, 20,23,25,27,29,31,33,35 & 37