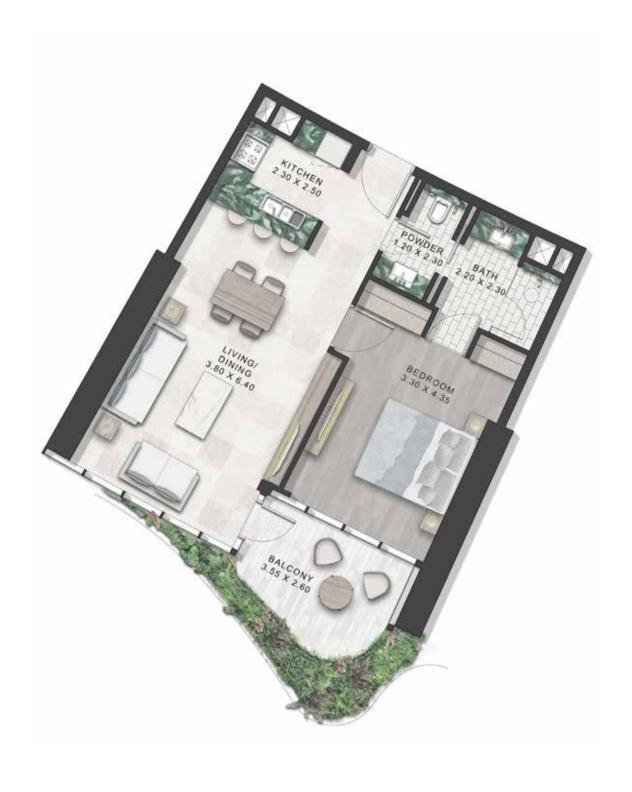

# TURN OPULENCE INTO YOUR ADDRESS.

Whether it's the refinement of a 1 bedroom home in Tower B or an ultra-luxurious 2 or 3 bedroom suite with personal splash pool in Tower A, Safa One sets a new standard in sophistication that glitters as brightly as a 24 carat gem.

TOWER-B | TYPE-A LEVELS: 06-21 & 23-38 TOWER-A | TYPE-A LEVELS: 07, 09, 11, 13, 15, 17, 19, 21, 24, 26, 28, 30, 32, 34, 36 & 38

LEVELS: 12,14,16,18, 20,23,25 & 27

LEVELS: 07,09,11,13,15,17,19,21,24, 26,28,30,32,34,36 & 38