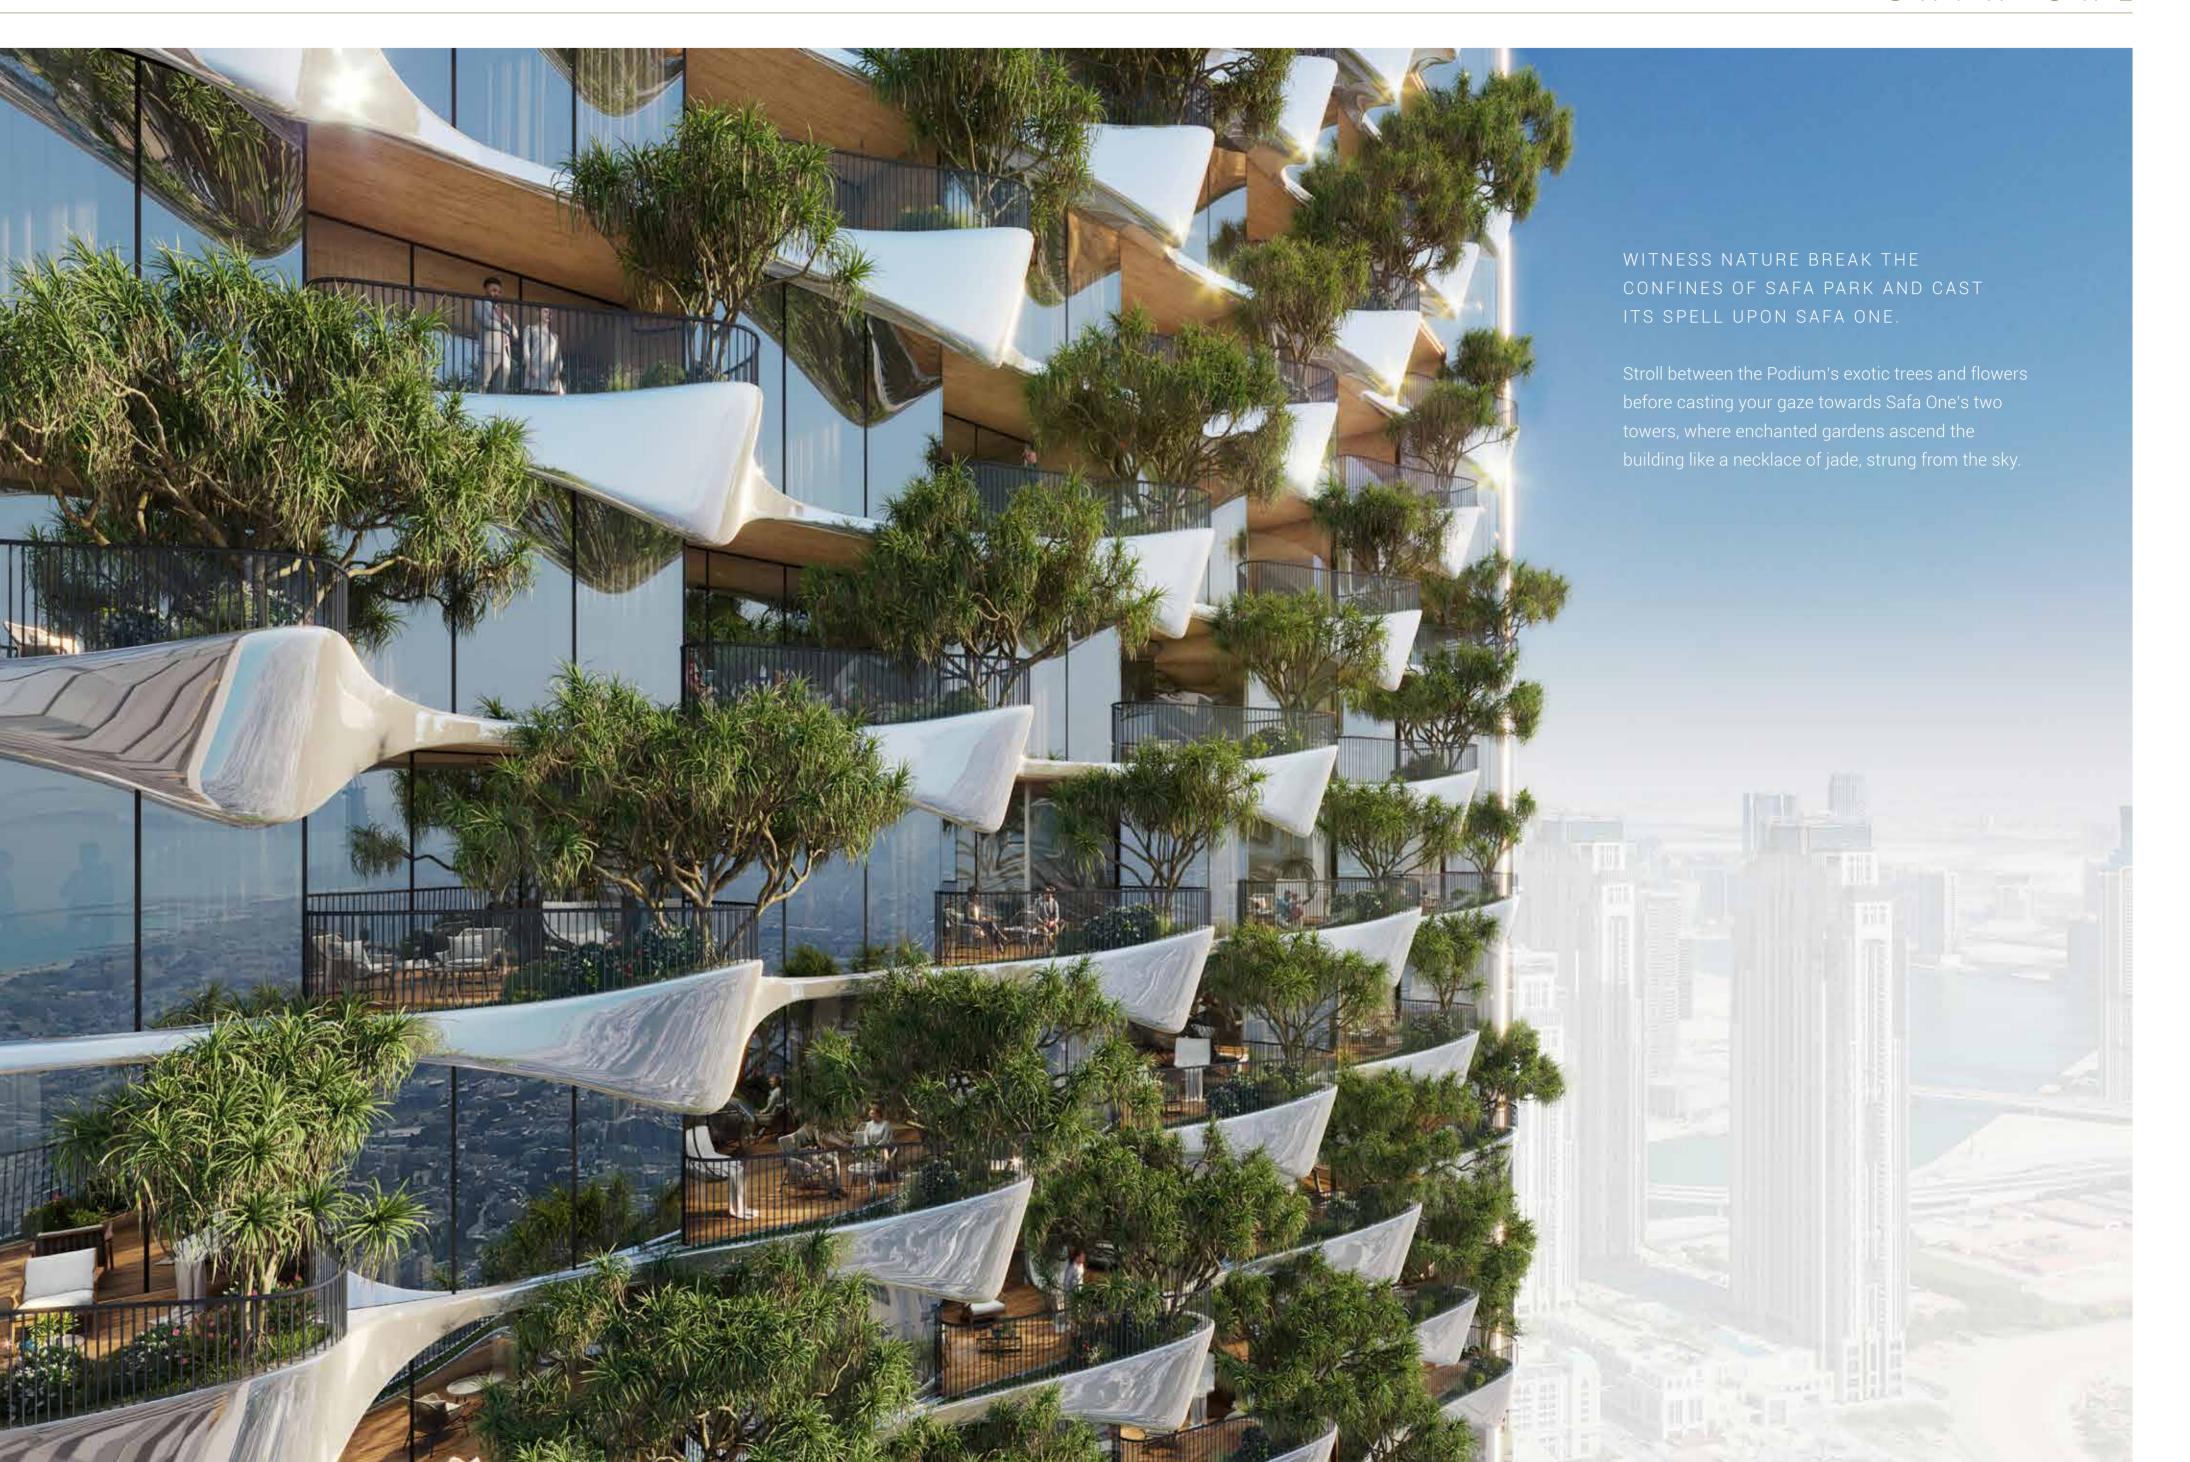

# LIVE IN THE HEART OF THE CITY, WITH YOUR FINGER ON THE PULSE OF NOW.

Safa One's central location allows you to gaze upon sweeping views of Safa Park, World Islands and Bulgari Island from one side, and breathtaking vistas towards Burj Al Arab, Palm Jumeirah and Atlantis on the other.

# THE CROWNING GLORY.

An unprecedented rooftop ecosystem.

A gravity-defying island perched above the clouds.

This stunning, self-contained architectural treasure is 32 meters high and graced by manicured landscapes, birds on the wing and an elegant selection of cafes and restaurants.

Its state-of-the-art climate-control system allows it to produce tropical rain at select moments of the day, offering you an experience found nowhere else on Earth.