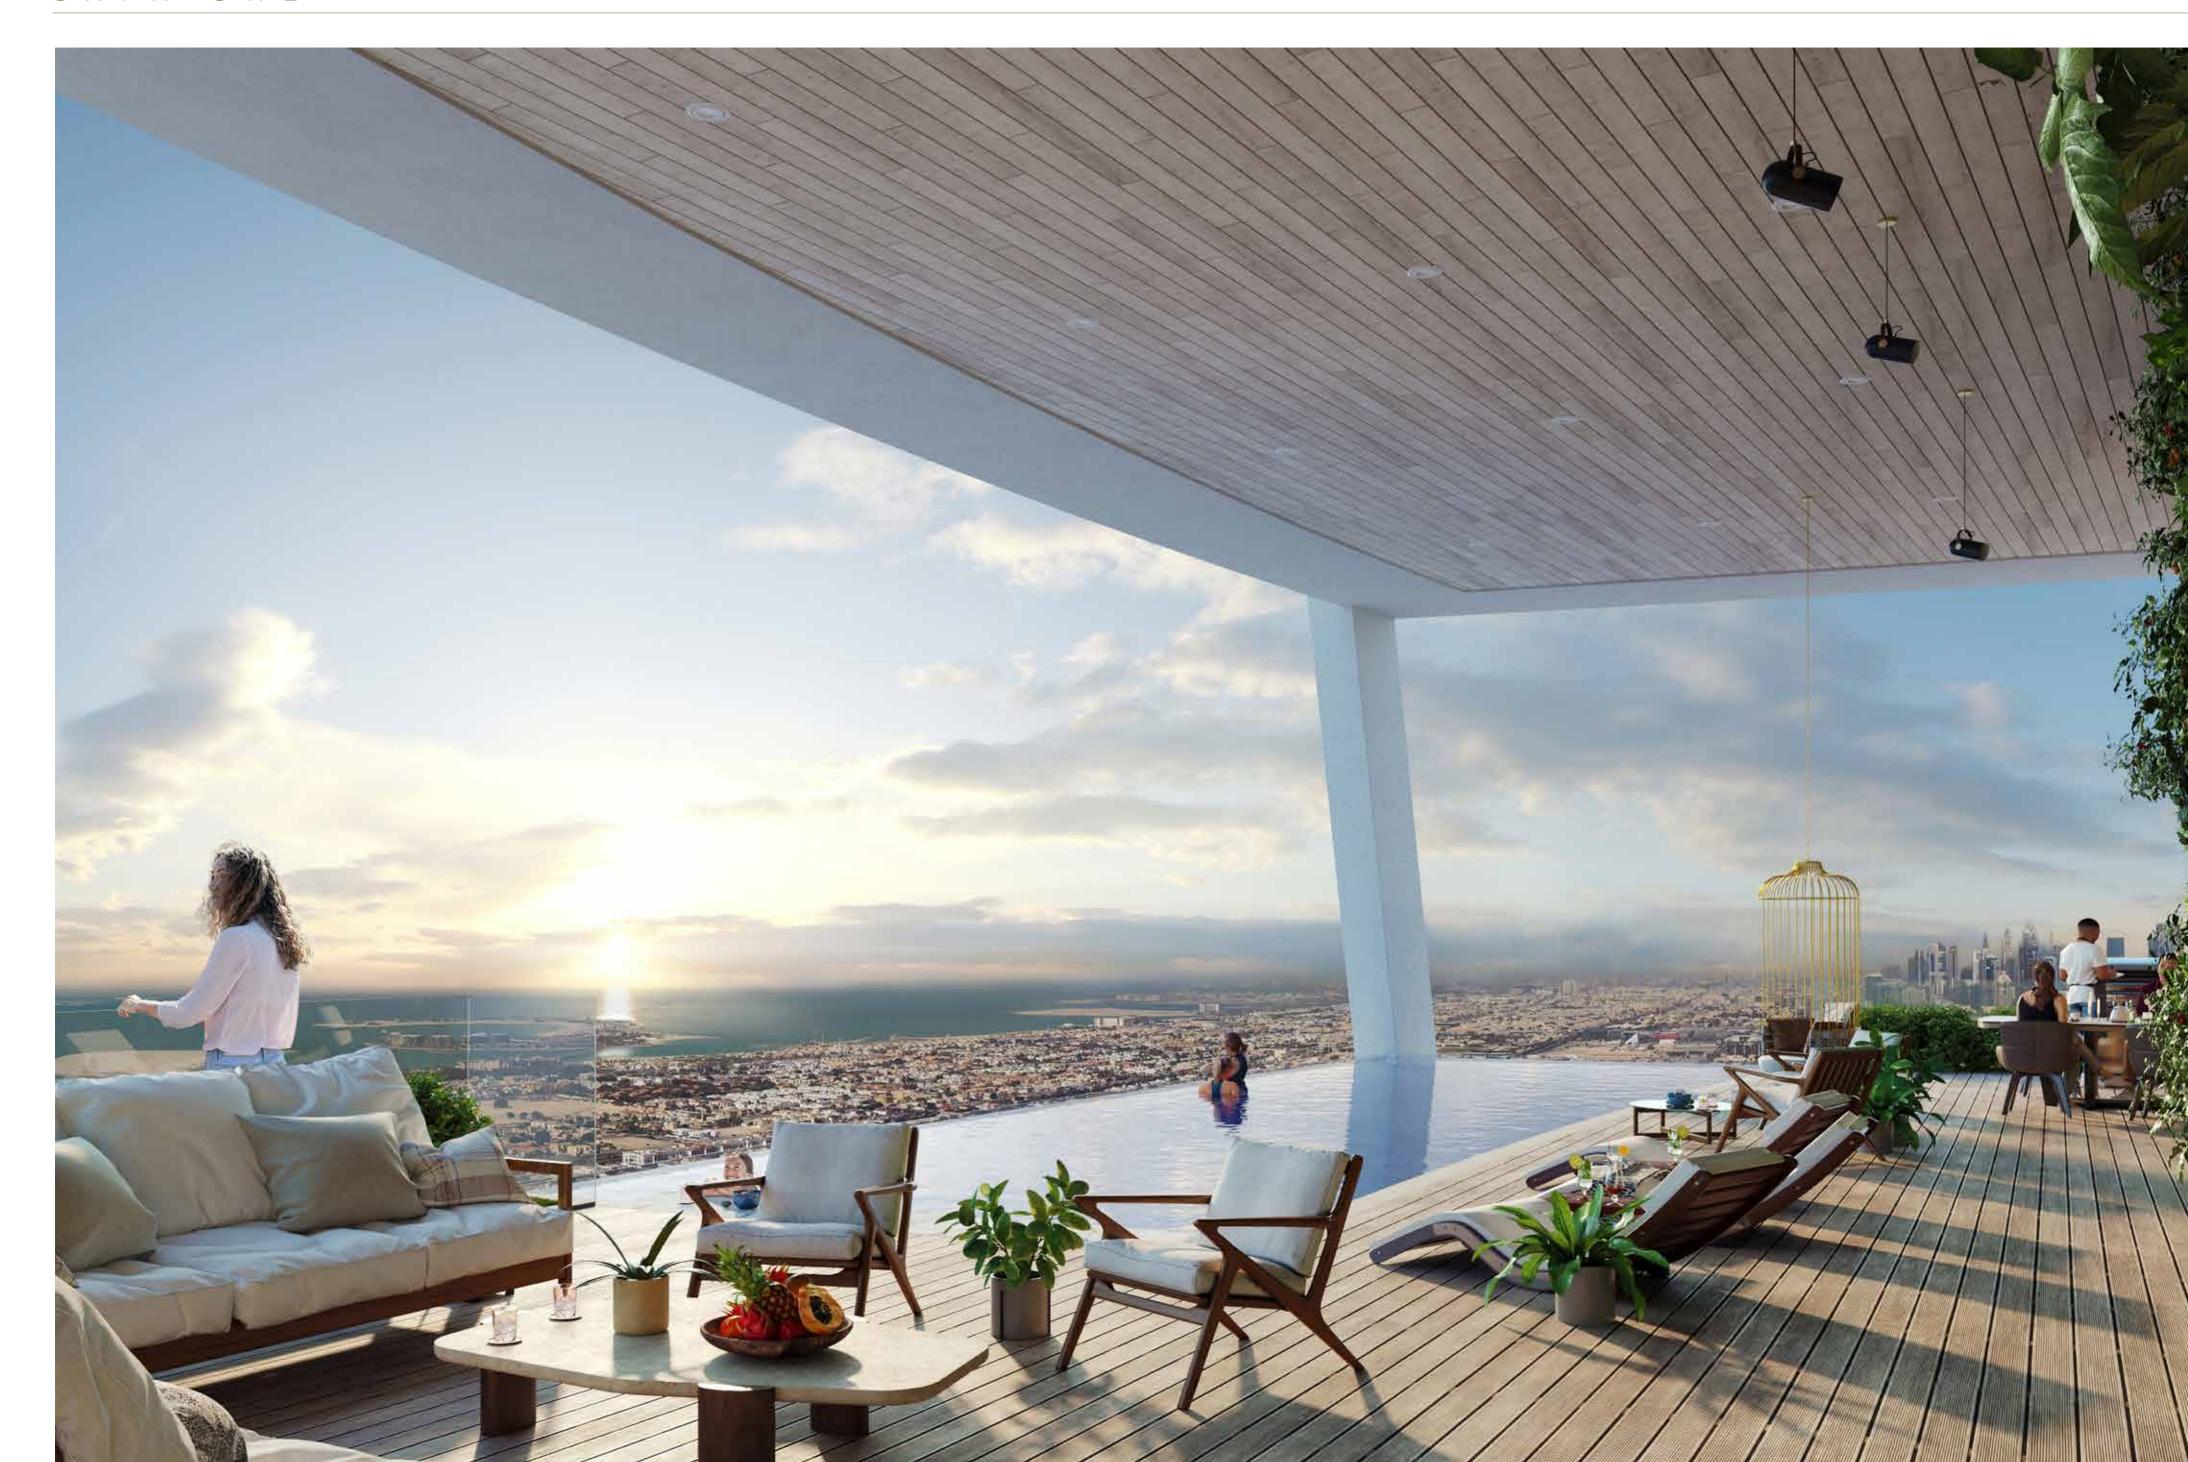

# AT SAFA ONE, YOUR HEART'S DESIRE IS CATERED FOR.

Luxuriate in our pampering spa,
hone your body at our fully-equipped
gym, unwind after your workout at our
exclusive club house, and put the fine
in dine with a mouthwatering array
of cafes and restaurants, all located
within the building.

# THE CROWNING GLORY.

An unprecedented rooftop ecosystem.

A gravity-defying island perched above the clouds.

This stunning, self-contained architectural treasure is 32 meters high and graced by manicured landscapes, birds on the wing and an elegant selection of cafes and restaurants.

Its state-of-the-art climate-control system allows it to produce tropical rain at select moments of the day, offering you an experience found nowhere else on Earth.