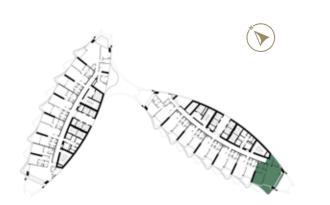

TOWER-B | TYPE-A LEVELS: 06-21 & 23-38 TOWER-A | TYPE-A LEVELS: 07, 09, 11, 13, 15, 17, 19, 21, 24, 26, 28, 30, 32, 34, 36 & 38

LEVELS: 12,14,16,18, 20,23,25 & 27

LEVELS: 07,09,11,13,15,17,19,21,24, 26,28,30,32,34,36 & 38

TOWER-A | TYPE-B LEVELS: 06-21 & 23-38 TOWER-A | TYPE-C LEVELS: 06, 08, 10, 12, 14, 16, 18, 20, 23, 25, 27, 29, 31, 33, 35 & 37

LEVELS: 06,08,10,29,31, 33,35 & 37

LEVELS: 12,14,16,18, 20,23,25 & 27

TOWER-B | TYPE-E LEVELS: 07, 09, 11, 13, 15, 17, 19, 21, 24, 26, 28, 30, 32, 34, 36 & 38

TOWER-B | TYPE-D LEVELS: 06-21 & 23-38

LEVELS: 12,14,16,18, 20,23,25 & 27

LEVELS: 07,09,11,13,15,17,19,21,24, 26,28,30,32,34,36 & 38

TOWER-A | TYPE-A LEVELS: 06-21 & 23-38

TOWER-B | TYPE-F LEVELS: 06,08,10,12,14,16,18, 20,23,25,27,29,31,33,35 & 37