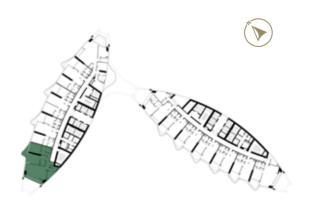

TOWER-B | TYPE-A LEVELS: 06-21 & 23-38 TOWER-A | TYPE-A LEVELS: 07, 09, 11, 13, 15, 17, 19, 21, 24, 26, 28, 30, 32, 34, 36 & 38

LEVELS: 12,14,16,18, 20,23,25 & 27

LEVELS: 07,09,11,13,15,17,19,21,24, 26,28,30,32,34,36 & 38

TOWER-A | TYPE-B LEVELS: 06-21 & 23-38 TOWER-A | TYPE-C LEVELS: 06, 08, 10, 12, 14, 16, 18, 20, 23, 25, 27, 29, 31, 33, 35 & 37

LEVELS: 06,08,10,29,31, 33,35 & 37

LEVELS: 12,14,16,18, 20,23,25 & 27

TOWER-B | TYPE-E LEVELS: 07, 09, 11, 13, 15, 17, 19, 21, 24, 26, 28, 30, 32, 34, 36 & 38

TOWER-B | TYPE-D LEVELS: 06-21 & 23-38

LEVELS: 12,14,16,18, 20,23,25 & 27

LEVELS: 07,09,11,13,15,17,19,21,24, 26,28,30,32,34,36 & 38

TOWER-A | TYPE-A LEVELS: 06-21 & 23-38

TOWER-B | TYPE-F LEVELS: 06,08,10,12,14,16,18, 20,23,25,27,29,31,33,35 & 37