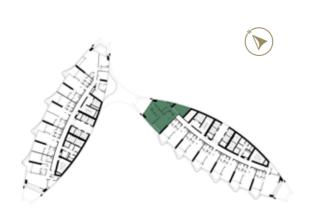

TOWER-B | TYPE-A LEVELS: 06-21 & 23-38 TOWER-A | TYPE-A LEVELS: 07, 09, 11, 13, 15, 17, 19, 21, 24, 26, 28, 30, 32, 34, 36 & 38

LEVELS: 12,14,16,18, 20,23,25 & 27

LEVELS: 07,09,11,13,15,17,19,21,24, 26,28,30,32,34,36 & 38

TOWER-A | TYPE-B LEVELS: 06-21 & 23-38 TOWER-A | TYPE-C LEVELS: 06, 08, 10, 12, 14, 16, 18, 20, 23, 25, 27, 29, 31, 33, 35 & 37

LEVELS: 06,08,10,29,31, 33,35 & 37

LEVELS: 12,14,16,18, 20,23,25 & 27

TOWER-B | TYPE-E LEVELS: 07, 09, 11, 13, 15, 17, 19, 21, 24, 26, 28, 30, 32, 34, 36 & 38

TOWER-B | TYPE-D LEVELS: 06-21 & 23-38

LEVELS: 12,14,16,18, 20,23,25 & 27

LEVELS: 07,09,11,13,15,17,19,21,24, 26,28,30,32,34,36 & 38

TOWER-A | TYPE-A LEVELS: 06-21 & 23-38

TOWER-B | TYPE-F LEVELS: 06,08,10,12,14,16,18, 20,23,25,27,29,31,33,35 & 37