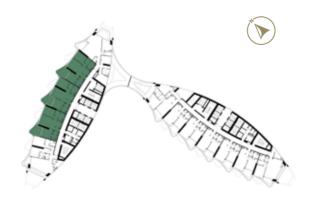

TOWER-B | TYPE-A LEVELS: 06-21 & 23-38 TOWER-A | TYPE-A LEVELS: 07, 09, 11, 13, 15, 17, 19, 21, 24, 26, 28, 30, 32, 34, 36 & 38

LEVELS: 12,14,16,18, 20,23,25 & 27

LEVELS: 07,09,11,13,15,17,19,21,24, 26,28,30,32,34,36 & 38

TOWER-A | TYPE-B LEVELS: 06-21 & 23-38 TOWER-A | TYPE-C LEVELS: 06, 08, 10, 12, 14, 16, 18, 20, 23, 25, 27, 29, 31, 33, 35 & 37

LEVELS: 06,08,10,29,31, 33,35 & 37

LEVELS: 12,14,16,18, 20,23,25 & 27

TOWER-B | TYPE-E LEVELS: 07, 09, 11, 13, 15, 17, 19, 21, 24, 26, 28, 30, 32, 34, 36 & 38

TOWER-B | TYPE-D LEVELS: 06-21 & 23-38

LEVELS: 12,14,16,18, 20,23,25 & 27

LEVELS: 07,09,11,13,15,17,19,21,24, 26,28,30,32,34,36 & 38

TOWER-A | TYPE-A LEVELS: 06-21 & 23-38

TOWER-B | TYPE-F LEVELS: 06,08,10,12,14,16,18, 20,23,25,27,29,31,33,35 & 37