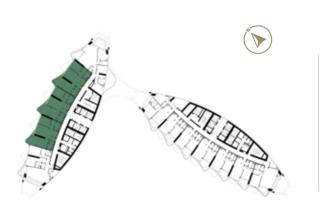

TOWER-B | TYPE-A LEVELS: 06-21 & 23-38 TOWER-A | TYPE-A LEVELS: 07, 09, 11, 13, 15, 17, 19, 21, 24, 26, 28, 30, 32, 34, 36 & 38

LEVELS: 12,14,16,18, 20,23,25 & 27

LEVELS: 07,09,11,13,15,17,19,21,24, 26,28,30,32,34,36 & 38

TOWER-A | TYPE-B LEVELS: 06-21 & 23-38 TOWER-A | TYPE-C LEVELS: 06, 08, 10, 12, 14, 16, 18, 20, 23, 25, 27, 29, 31, 33, 35 & 37

LEVELS: 06,08,10,29,31, 33,35 & 37

LEVELS: 12,14,16,18, 20,23,25 & 27

TOWER-B | TYPE-E LEVELS: 07, 09, 11, 13, 15, 17, 19, 21, 24, 26, 28, 30, 32, 34, 36 & 38

TOWER-B | TYPE-D LEVELS: 06-21 & 23-38

LEVELS: 12,14,16,18, 20,23,25 & 27

LEVELS: 07,09,11,13,15,17,19,21,24, 26,28,30,32,34,36 & 38

TOWER-A | TYPE-A LEVELS: 06-21 & 23-38

TOWER-B | TYPE-F LEVELS: 06,08,10,12,14,16,18, 20,23,25,27,29,31,33,35 & 37