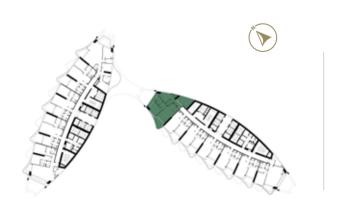

TOWER-B | TYPE-A LEVELS: 06-21 & 23-38 TOWER-A | TYPE-A LEVELS: 07, 09, 11, 13, 15, 17, 19, 21, 24, 26, 28, 30, 32, 34, 36 & 38

LEVELS: 12,14,16,18, 20,23,25 & 27

LEVELS: 07,09,11,13,15,17,19,21,24, 26,28,30,32,34,36 & 38

TOWER-A | TYPE-B LEVELS: 06-21 & 23-38 TOWER-A | TYPE-C LEVELS: 06, 08, 10, 12, 14, 16, 18, 20, 23, 25, 27, 29, 31, 33, 35 & 37

LEVELS: 06,08,10,29,31, 33,35 & 37

LEVELS: 12,14,16,18, 20,23,25 & 27

TOWER-B | TYPE-E LEVELS: 07, 09, 11, 13, 15, 17, 19, 21, 24, 26, 28, 30, 32, 34, 36 & 38

TOWER-B | TYPE-D LEVELS: 06-21 & 23-38

LEVELS: 12,14,16,18, 20,23,25 & 27

LEVELS: 07,09,11,13,15,17,19,21,24, 26,28,30,32,34,36 & 38

TOWER-A | TYPE-A LEVELS: 06-21 & 23-38

TOWER-B | TYPE-F LEVELS: 06,08,10,12,14,16,18, 20,23,25,27,29,31,33,35 & 37