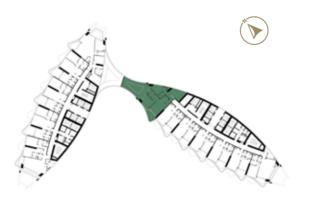

TOWER-B | TYPE-A LEVELS: 06-21 & 23-38 TOWER-A | TYPE-A LEVELS: 07, 09, 11, 13, 15, 17, 19, 21, 24, 26, 28, 30, 32, 34, 36 & 38

LEVELS: 12,14,16,18, 20,23,25 & 27

LEVELS: 07,09,11,13,15,17,19,21,24, 26,28,30,32,34,36 & 38

TOWER-A | TYPE-B LEVELS: 06-21 & 23-38 TOWER-A | TYPE-C LEVELS: 06, 08, 10, 12, 14, 16, 18, 20, 23, 25, 27, 29, 31, 33, 35 & 37

LEVELS: 06,08,10,29,31, 33,35 & 37

LEVELS: 12,14,16,18, 20,23,25 & 27

TOWER-B | TYPE-E LEVELS: 07, 09, 11, 13, 15, 17, 19, 21, 24, 26, 28, 30, 32, 34, 36 & 38

TOWER-B | TYPE-D LEVELS: 06-21 & 23-38

LEVELS: 12,14,16,18, 20,23,25 & 27

LEVELS: 07,09,11,13,15,17,19,21,24, 26,28,30,32,34,36 & 38

TOWER-A | TYPE-A LEVELS: 06-21 & 23-38

TOWER-B | TYPE-F LEVELS: 06,08,10,12,14,16,18, 20,23,25,27,29,31,33,35 & 37