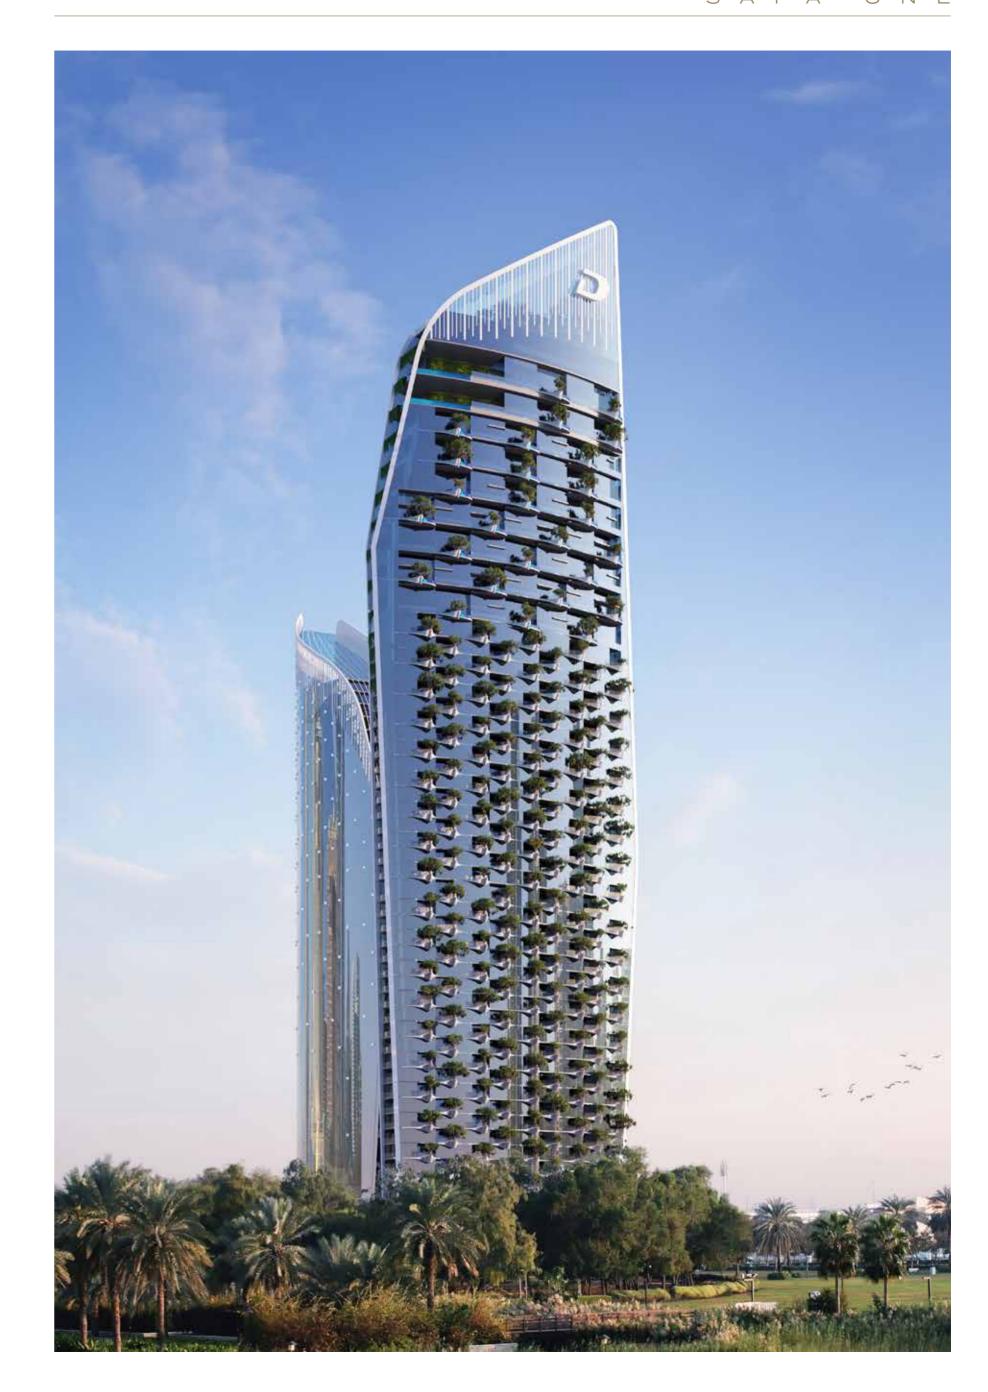

# THE CROWNING GLORY.

An unprecedented rooftop ecosystem.

A gravity-defying island perched above the clouds.

This stunning, self-contained architectural treasure is 32 meters high and graced by manicured landscapes, birds on the wing and an elegant selection of cafes and restaurants.

Its state-of-the-art climate-control system allows it to produce tropical rain at select moments of the day, offering you an experience found nowhere else on Earth.