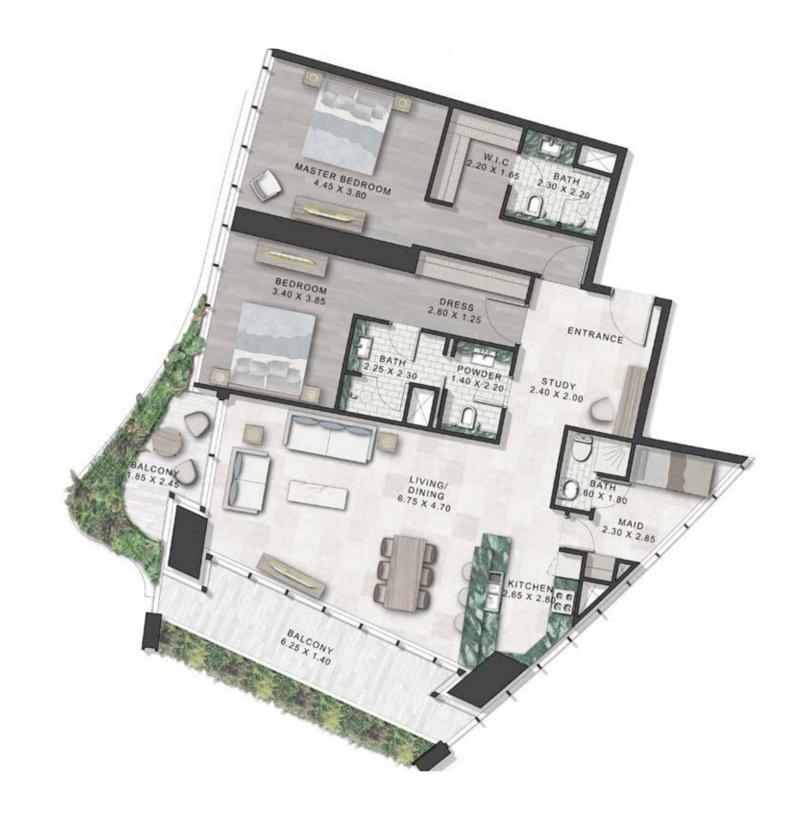

# TURN OPULENCE INTO YOUR ADDRESS.

Whether it's the refinement of a 1 bedroom home in Tower B or an ultra-luxurious 2 or 3 bedroom suite with personal splash pool in Tower A, Safa One sets a new standard in sophistication that glitters as brightly as a 24 carat gem.

TOWER-B | TYPE-A LEVELS: 06-21 & 23-38 TOWER-A | TYPE-A LEVELS: 07, 09, 11, 13, 15, 17, 19, 21, 24, 26, 28, 30, 32, 34, 36 & 38

LEVELS: 12,14,16,18, 20,23,25 & 27

LEVELS: 07,09,11,13,15,17,19,21,24, 26,28,30,32,34,36 & 38

TOWER-A | TYPE-B LEVELS: 06-21 & 23-38 TOWER-A | TYPE-C LEVELS: 06, 08, 10, 12, 14, 16, 18, 20, 23, 25, 27, 29, 31, 33, 35 & 37

LEVELS: 06,08,10,29,31, 33,35 & 37

LEVELS: 12,14,16,18, 20,23,25 & 27

TOWER-B | TYPE-E LEVELS: 07, 09, 11, 13, 15, 17, 19, 21, 24, 26, 28, 30, 32, 34, 36 & 38

TOWER-B | TYPE-D LEVELS: 06-21 & 23-38

LEVELS: 12,14,16,18, 20,23,25 & 27

LEVELS: 07,09,11,13,15,17,19,21,24, 26,28,30,32,34,36 & 38

TOWER-A | TYPE-A LEVELS: 06-21 & 23-38

TOWER-B | TYPE-F LEVELS: 06,08,10,12,14,16,18, 20,23,25,27,29,31,33,35 & 37