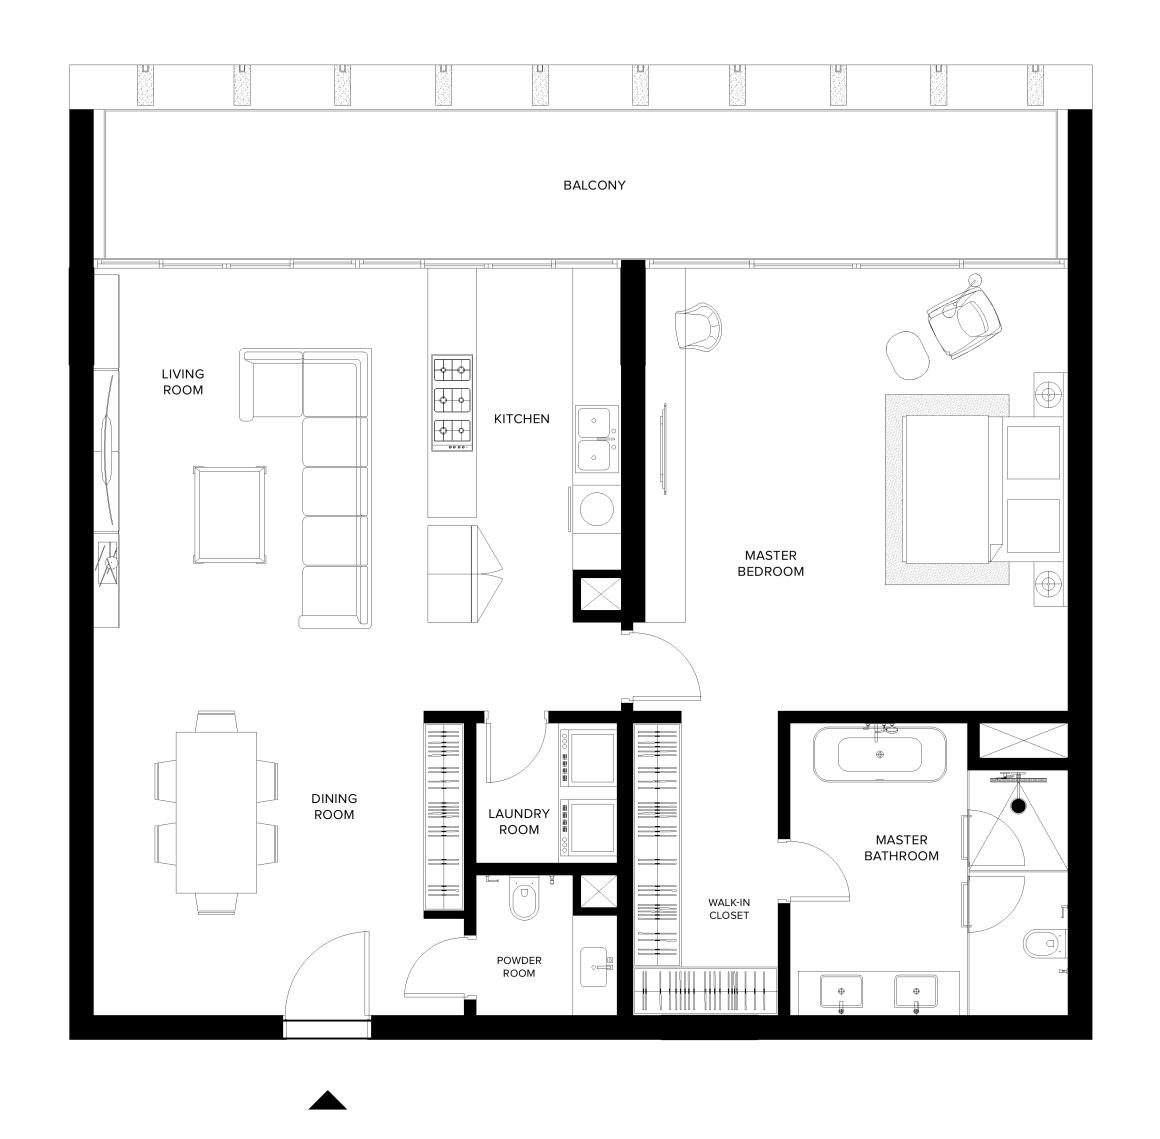

### One Bedroom

#### 1 BEDROOM + 1.5 BATHROOMS

| INTERIOR     | 120.0 SQ.M / 1,291.9 SQ.FT |
|--------------|----------------------------|
| EXTERIOR     | 43.0 SQ.M / 462.4 SQ.FT    |
| TOTAL AREA   | 163.0 SQ.M / 1,754.3 SQ.FT |
| NO. OF UNITS | 14                         |