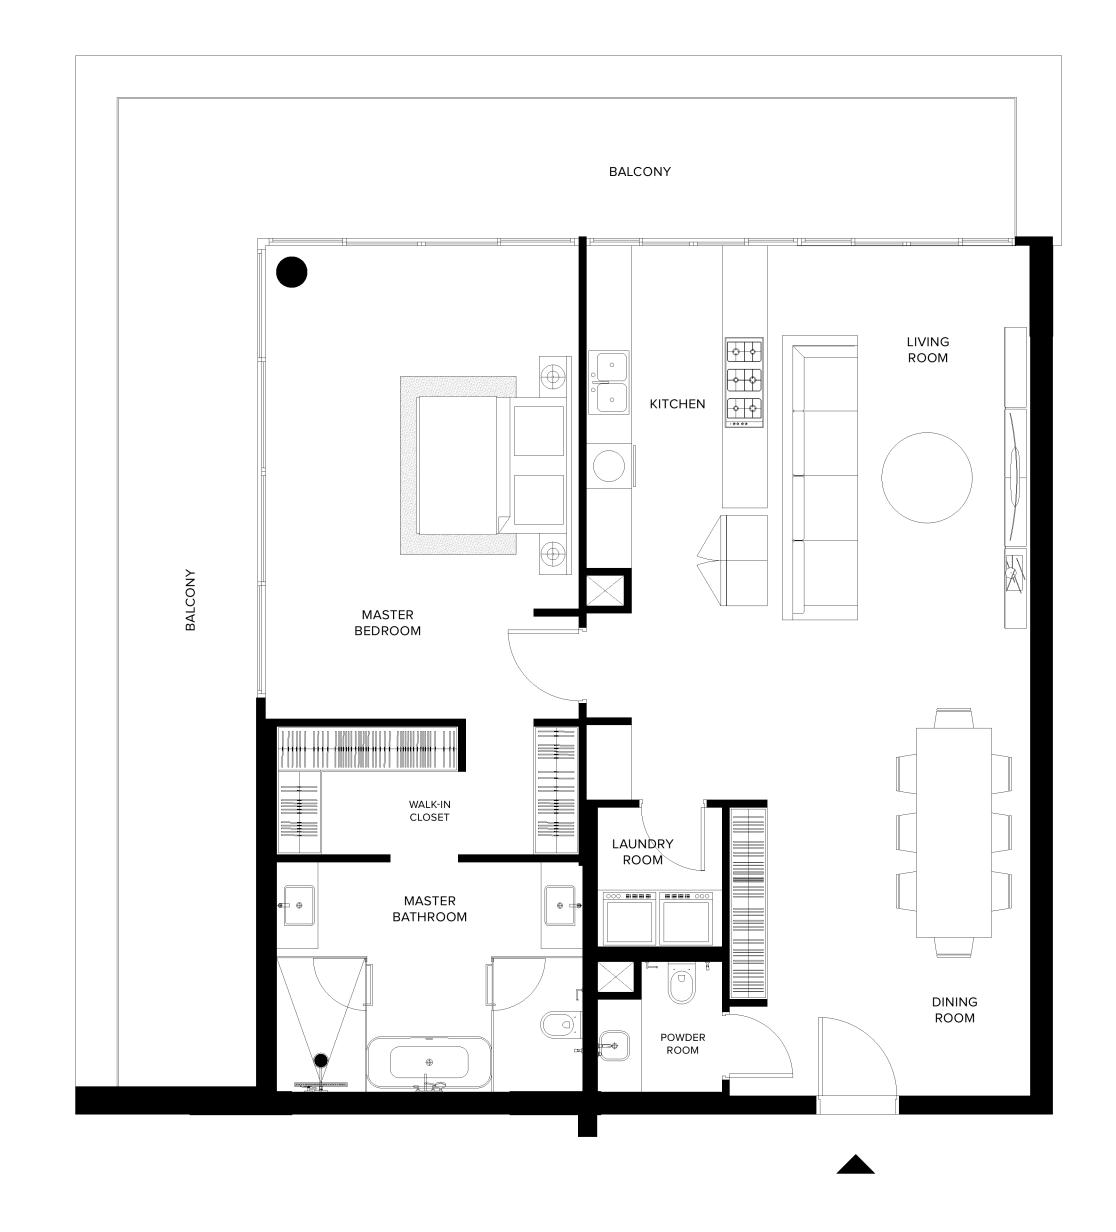

DUBAI, CREEKSIDE

### One Bedroom

#### 1 BEDROOM + 1.5 BATHROOMS

| INTERIOR     | 120.0 SQ.M / 1,291.9 SQ.FT |
|--------------|----------------------------|
| EXTERIOR     | 43.0 SQ.M / 462.4 SQ.FT    |
| TOTAL AREA   | 163.0 SQ.M / 1,754.3 SQ.FT |
| NO. OF UNITS | 14                         |

WILDLIFE SANCTUARY VIEW

The Ritz-Carlton Residences, Dubai, Creekside are not owned, developed or sold by The Ritz-Carlton Hotel Company, L.L.C. or its affiliates ("Ritz-Carlton, which has not confirmed the accuracy of any of the statements or representations made herein.