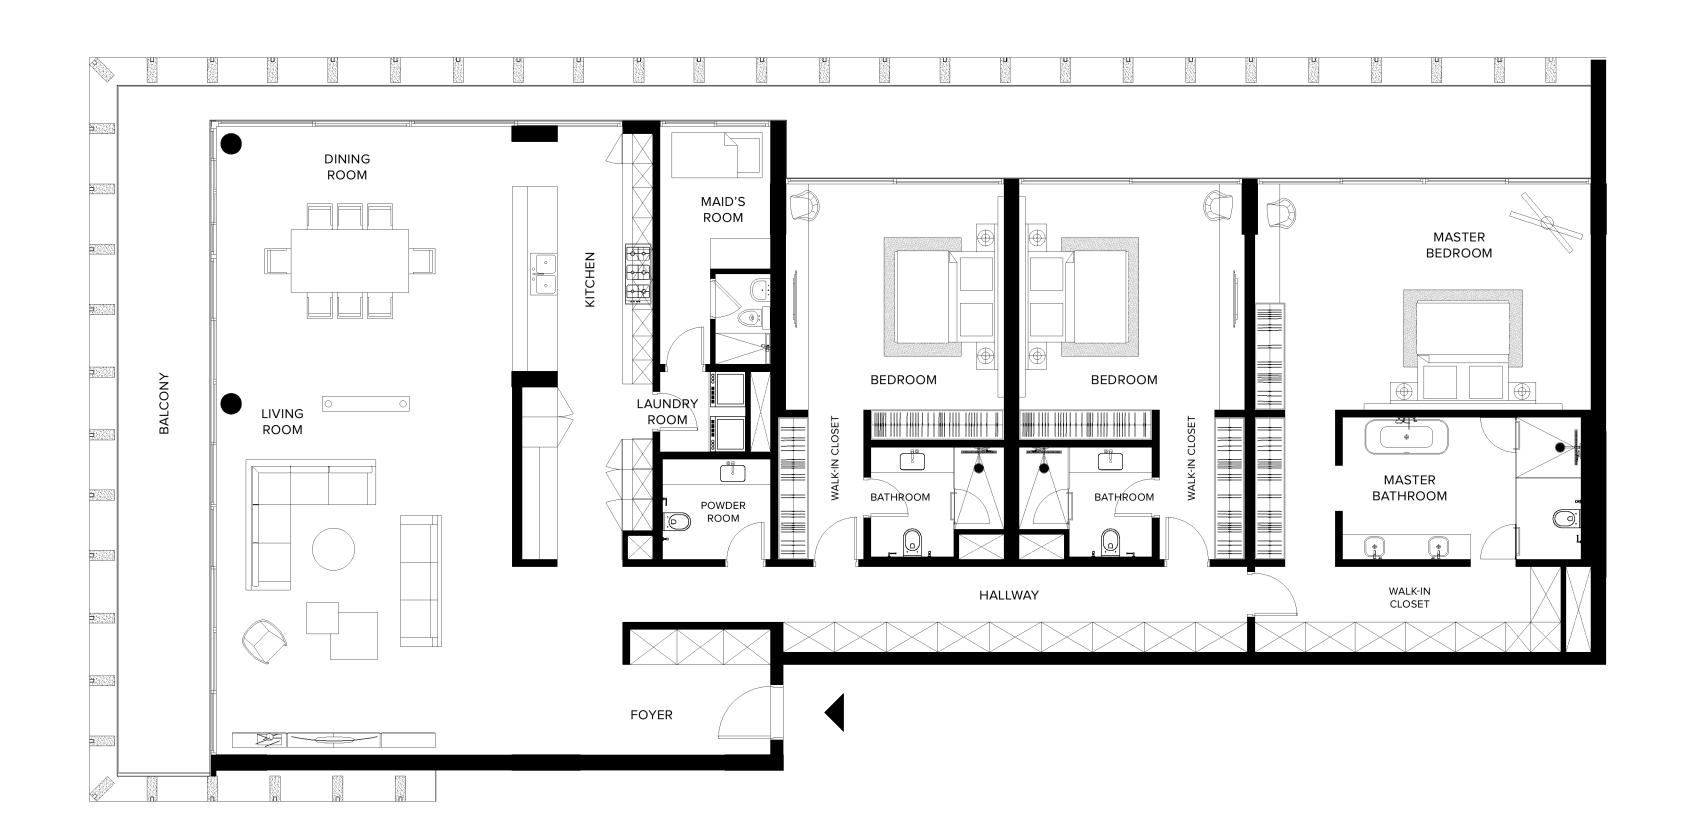

### Two Bedroom

2 BEDROOM + MAID + 2.5 BATHROOMS

| INTERIOR     | 181.4 SQ.M / 1,952.8 SQ.FT |
|--------------|----------------------------|
| EXTERIOR     | 55.8 SQ.M / 600.3 SQ.FT    |
| TOTAL AREA   | 237.2 SQ.M / 2,553.1 SQ.FT |
| NO. OF UNITS | 14                         |

### Two Bedroom

2 BEDROOM + MAID + 2.5 BATHROOMS

| INTERIOR     | 196.8 SQ.M / 2,117.9 SQ.FT |
|--------------|----------------------------|
| EXTERIOR     | 55.7 SQ.M / 599.1 SQ.FT    |
| TOTAL AREA   | 252.4 SQ.M / 2,717.0 SQ.FT |
| NO. OF UNITS | 14                         |