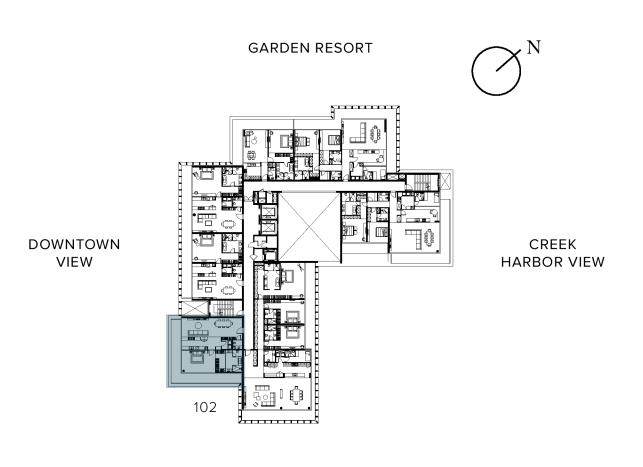

DUBAI, CREEKSIDE

### One Bedroom

#### 1 BEDROOM + 1.5 BATHROOMS

| INTERIOR     | 120.0 SQ.M / 1,291.9 SQ.FT |
|--------------|----------------------------|
| EXTERIOR     | 43.0 SQ.M / 462.4 SQ.FT    |
| TOTAL AREA   | 163.0 SQ.M / 1,754.3 SQ.FT |
| NO. OF UNITS | 14                         |

WILDLIFE SANCTUARY VIEW

The Ritz-Carlton Residences, Dubai, Creekside are not owned, developed or sold by The Ritz-Carlton Hotel Company, L.L.C. or its affiliates ("Ritz-Carlton, which has not confirmed the accuracy of any of the statements or representations made herein.