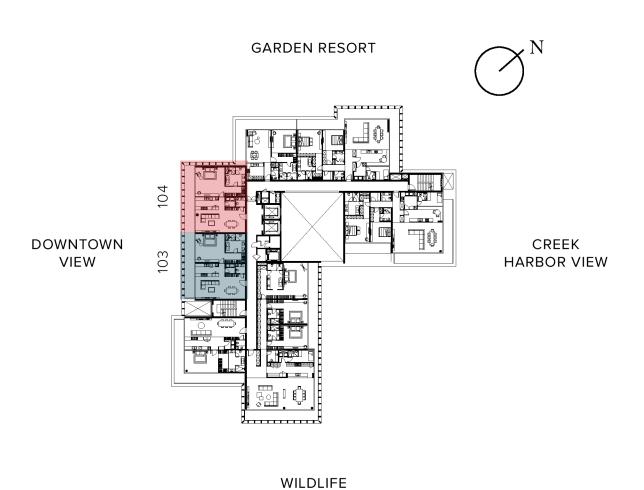

### One Bedroom

#### 1 BEDROOM + 1.5 BATHROOMS

| INTERIOR     | 120.0 SQ.M / 1,291.9 SQ.FT |
|--------------|----------------------------|
| EXTERIOR     | 43.0 SQ.M / 462.4 SQ.FT    |
| TOTAL AREA   | 163.0 SQ.M / 1,754.3 SQ.FT |
| NO. OF UNITS | 14                         |

WILDLIFE SANCTUARY VIEW

The Ritz-Carlton Residences, Dubai, Creekside are not owned, developed or sold by The Ritz-Carlton Hotel Company, L.L.C. or its affiliates ("Ritz-Carlton, which has not confirmed the accuracy of any of the statements or representations made herein.