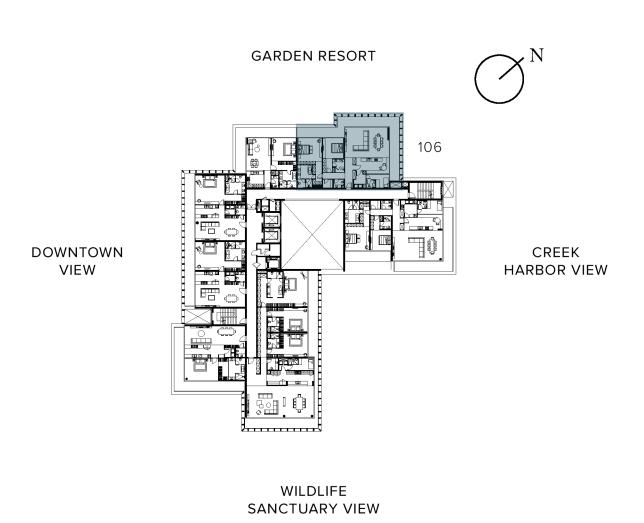

### One Bedroom

#### 1 BEDROOM + 1.5 BATHROOMS

| INTERIOR     | 118.4 SQ.M / 1,274.7 SQ.FT |
|--------------|----------------------------|
| EXTERIOR     | 23.0 SQ.M / 246.9 SQ.FT    |
| TOTAL AREA   | 141.4 SQ.M / 1,521.6 SQ.FT |
| NO. OF UNITS | 28                         |

SANCTUARY VIEW

DUBAI, CREEKSIDE