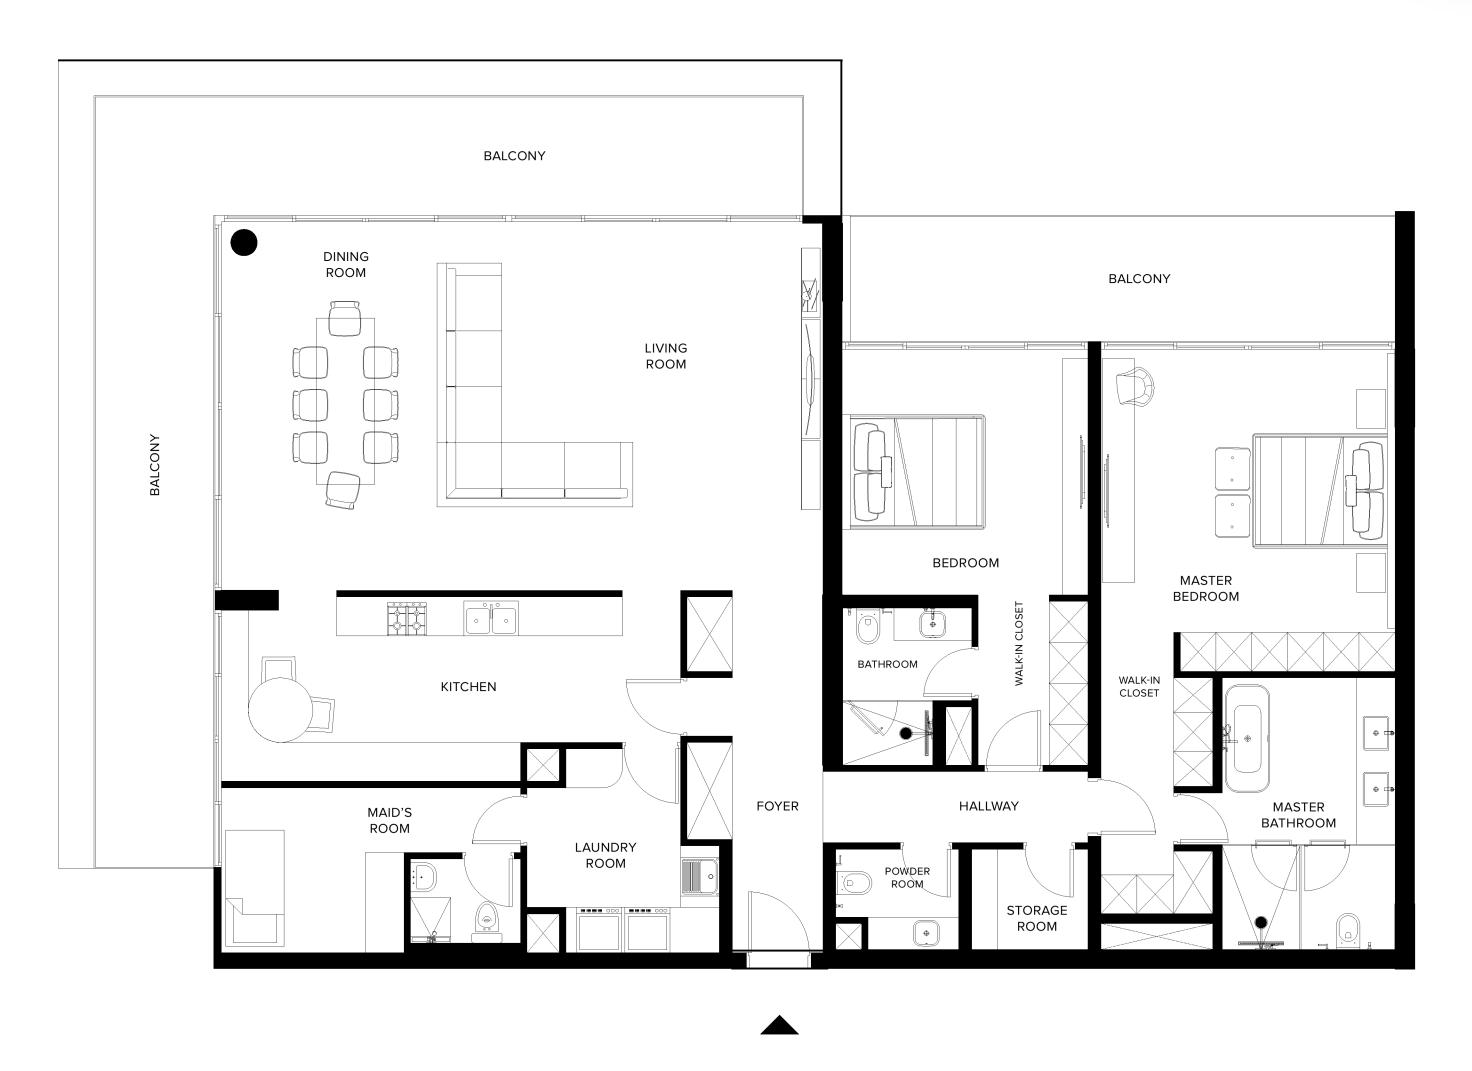

#### 1 BEDROOM + 1.5 BATHROOMS

| INTERIOR     | 120.0 SQ.M / 1,291.9 SQ.FT |
|--------------|----------------------------|
| EXTERIOR     | 43.0 SQ.M / 462.4 SQ.FT    |
| TOTAL AREA   | 163.0 SQ.M / 1,754.3 SQ.FT |
| NO. OF UNITS | 14                         |