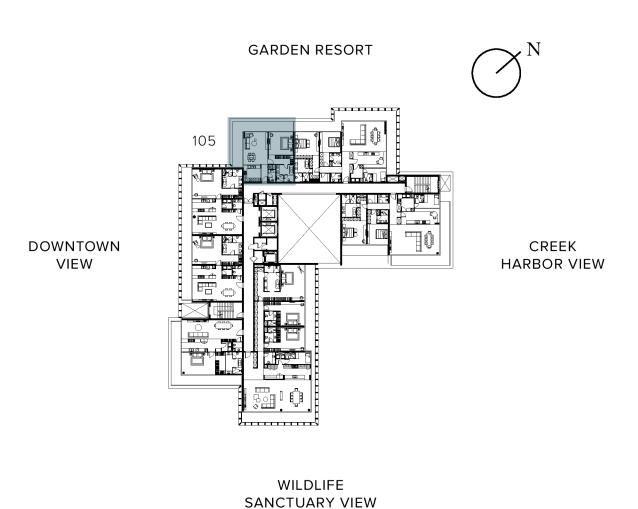

### One Bedroom

#### 1 BEDROOM + 1.5 BATHROOMS

| INTERIOR     | 118.4 SQ.M / 1,274.7 SQ.FT |
|--------------|----------------------------|
| EXTERIOR     | 23.0 SQ.M / 246.9 SQ.FT    |
| TOTAL AREA   | 141.4 SQ.M / 1,521.6 SQ.FT |
| NO. OF UNITS | 28                         |

SANCTUARY VIEW

DUBAI, CREEKSIDE