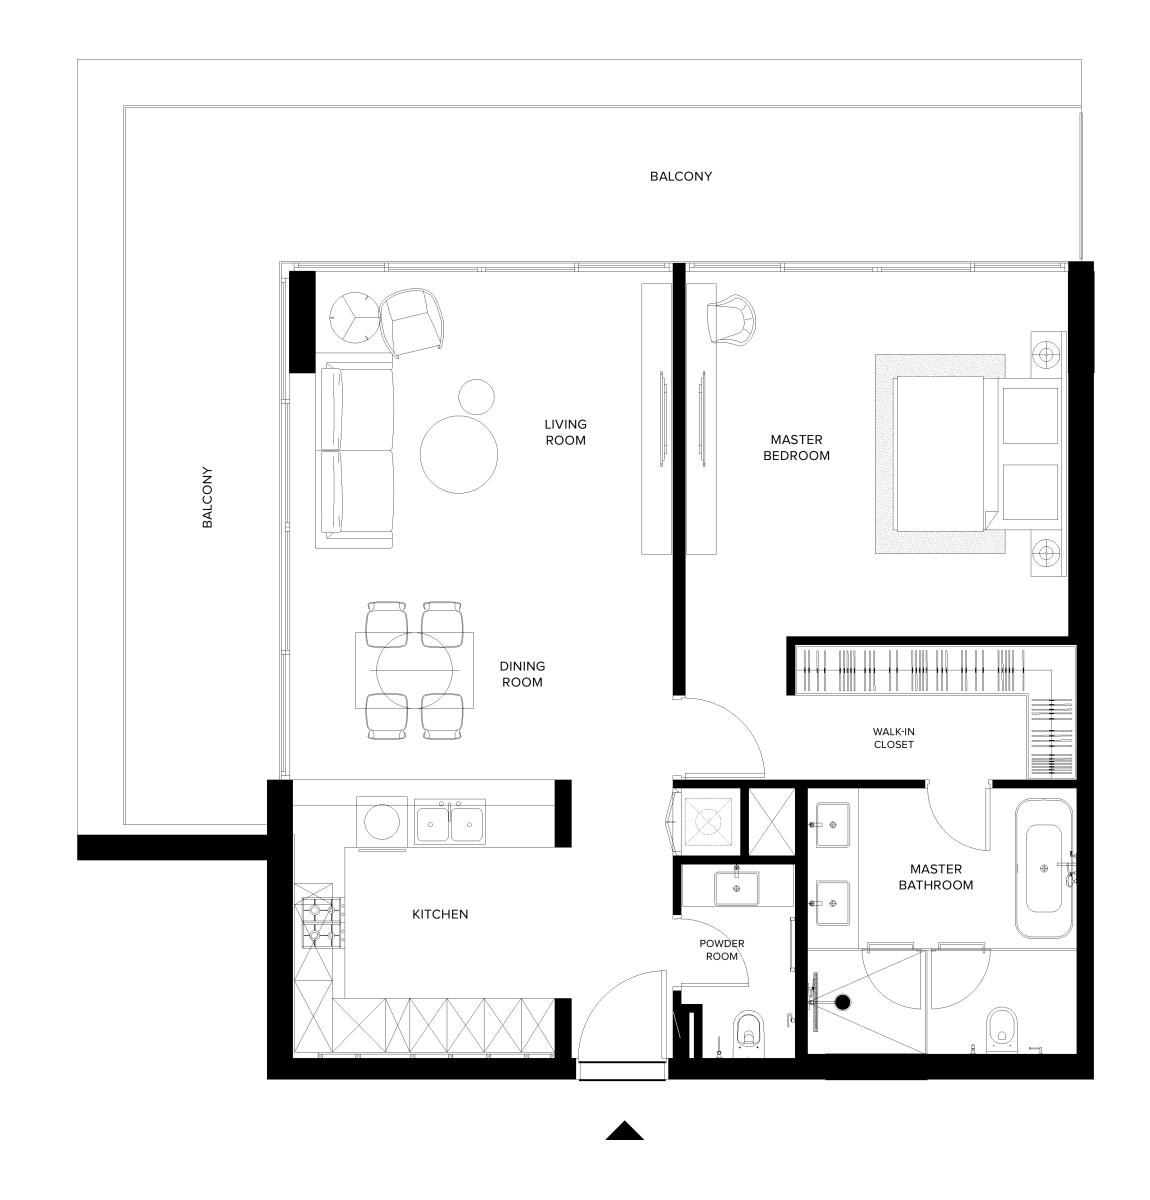

### One Bedroom

#### 1 BEDROOM + 1.5 BATHROOMS

| INTERIOR     | 91.0 SQ.M / 979.3 SQ.FT    |
|--------------|----------------------------|
| EXTERIOR     | 33.4 SQ.M / 359.1 SQ.FT    |
| TOTAL AREA   | 124.3 SQ.M / 1,338.4 SQ.FT |
| NO. OF UNITS | 14                         |