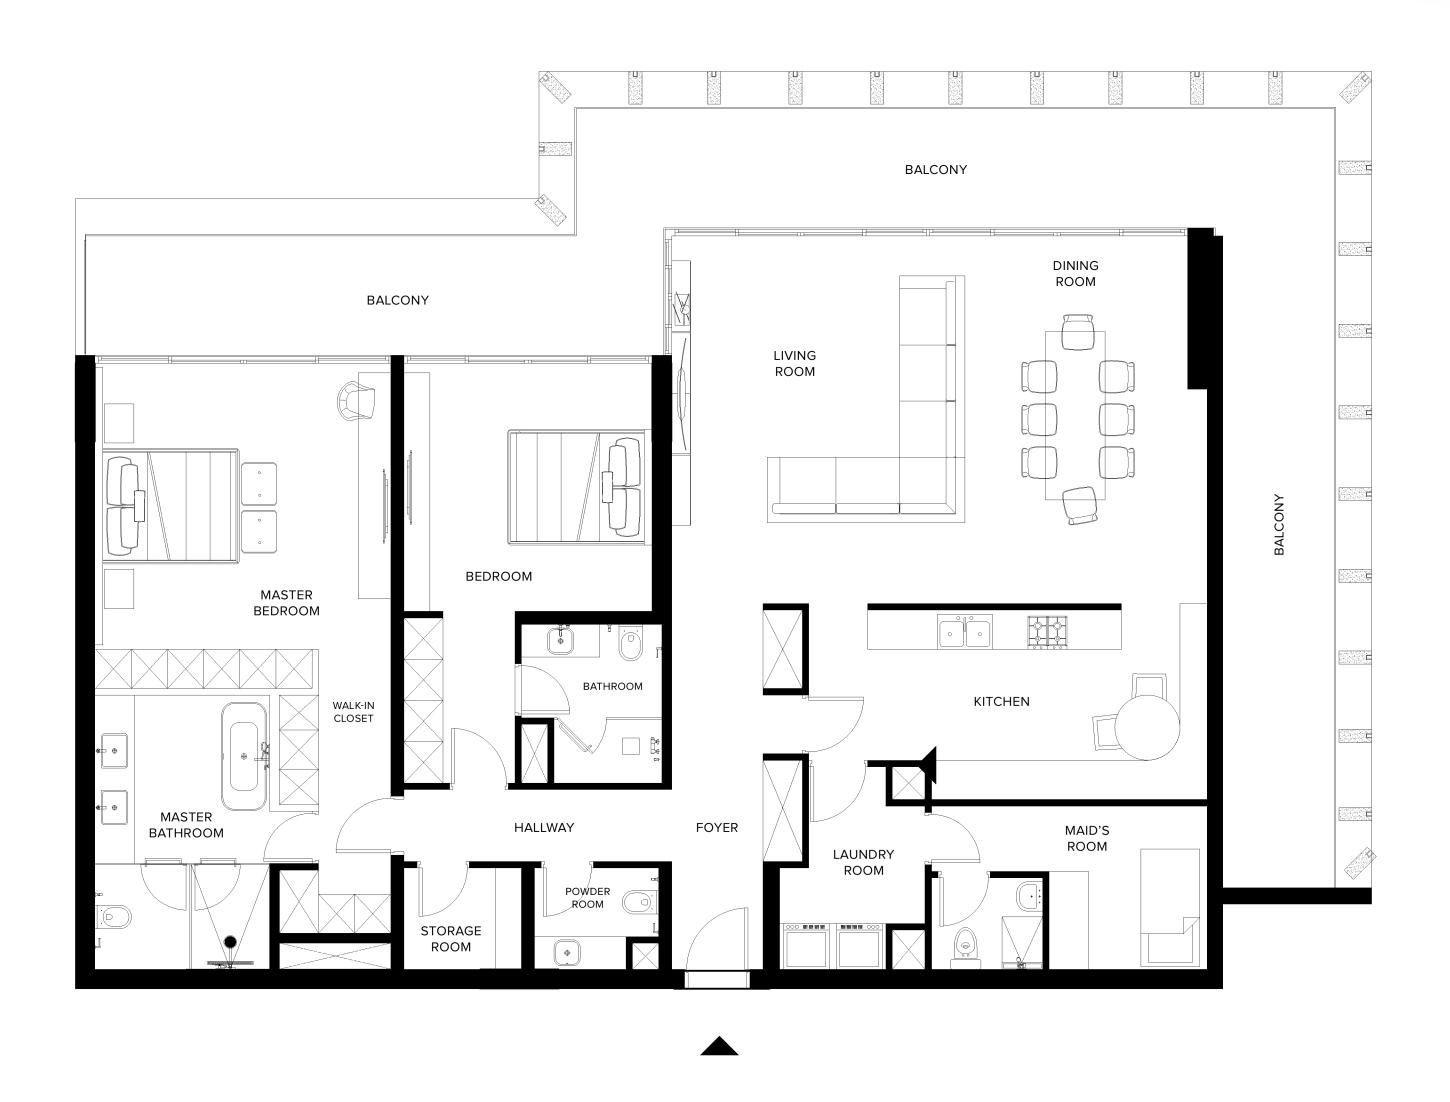

### Three Bedroom

#### 3 BEDROOM + MAID + 3.5 BATHROOMS

| INTERIOR     | 301.4 SQ.M / 3,243.7 SQ.FT |
|--------------|----------------------------|
| EXTERIOR     | 63.2 SQ.M / 680.3 SQ.FT    |
| TOTAL AREA   | 364.6 SQ.M / 3,924.0 SQ.FT |
| NO. OF UNITS | 14                         |

SANCTUARY VIEW