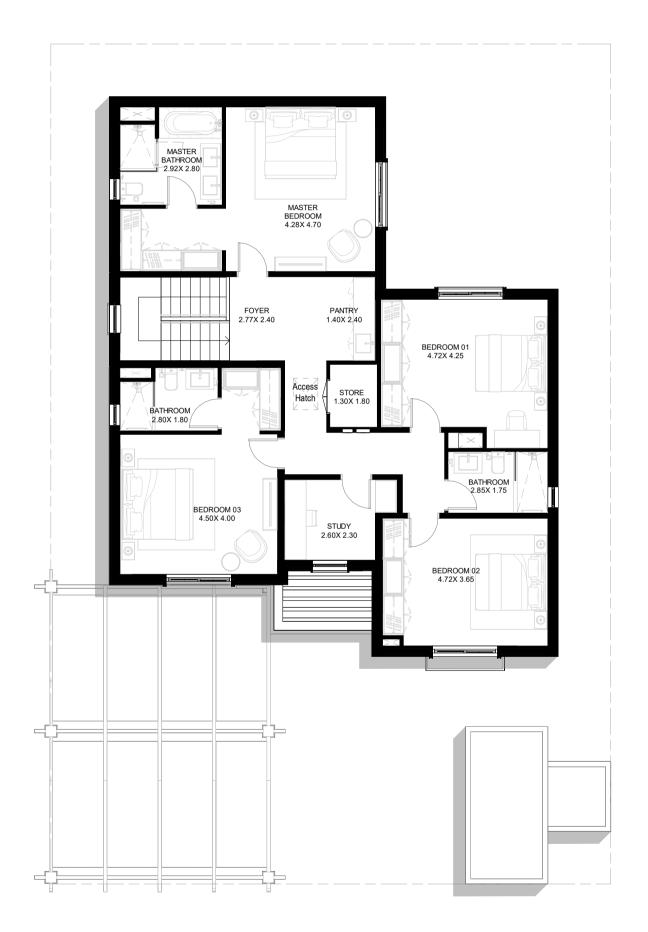

# 5-BEDROOM VILLA GROUND FLOOR

Disclaimer: This plan is reproduced for illustrative purposes as an example of a typical plot layout and Aldar makes no representation of warranty in relation to any of the information shown.

Disclaimer: This plan is reproduced for illustrative purposes as an example of a typical plot layout and Aldar makes no representation of warranty in relation to any of the information shown.

TO **SAADIYAT ISLAND** 20 MINUTES