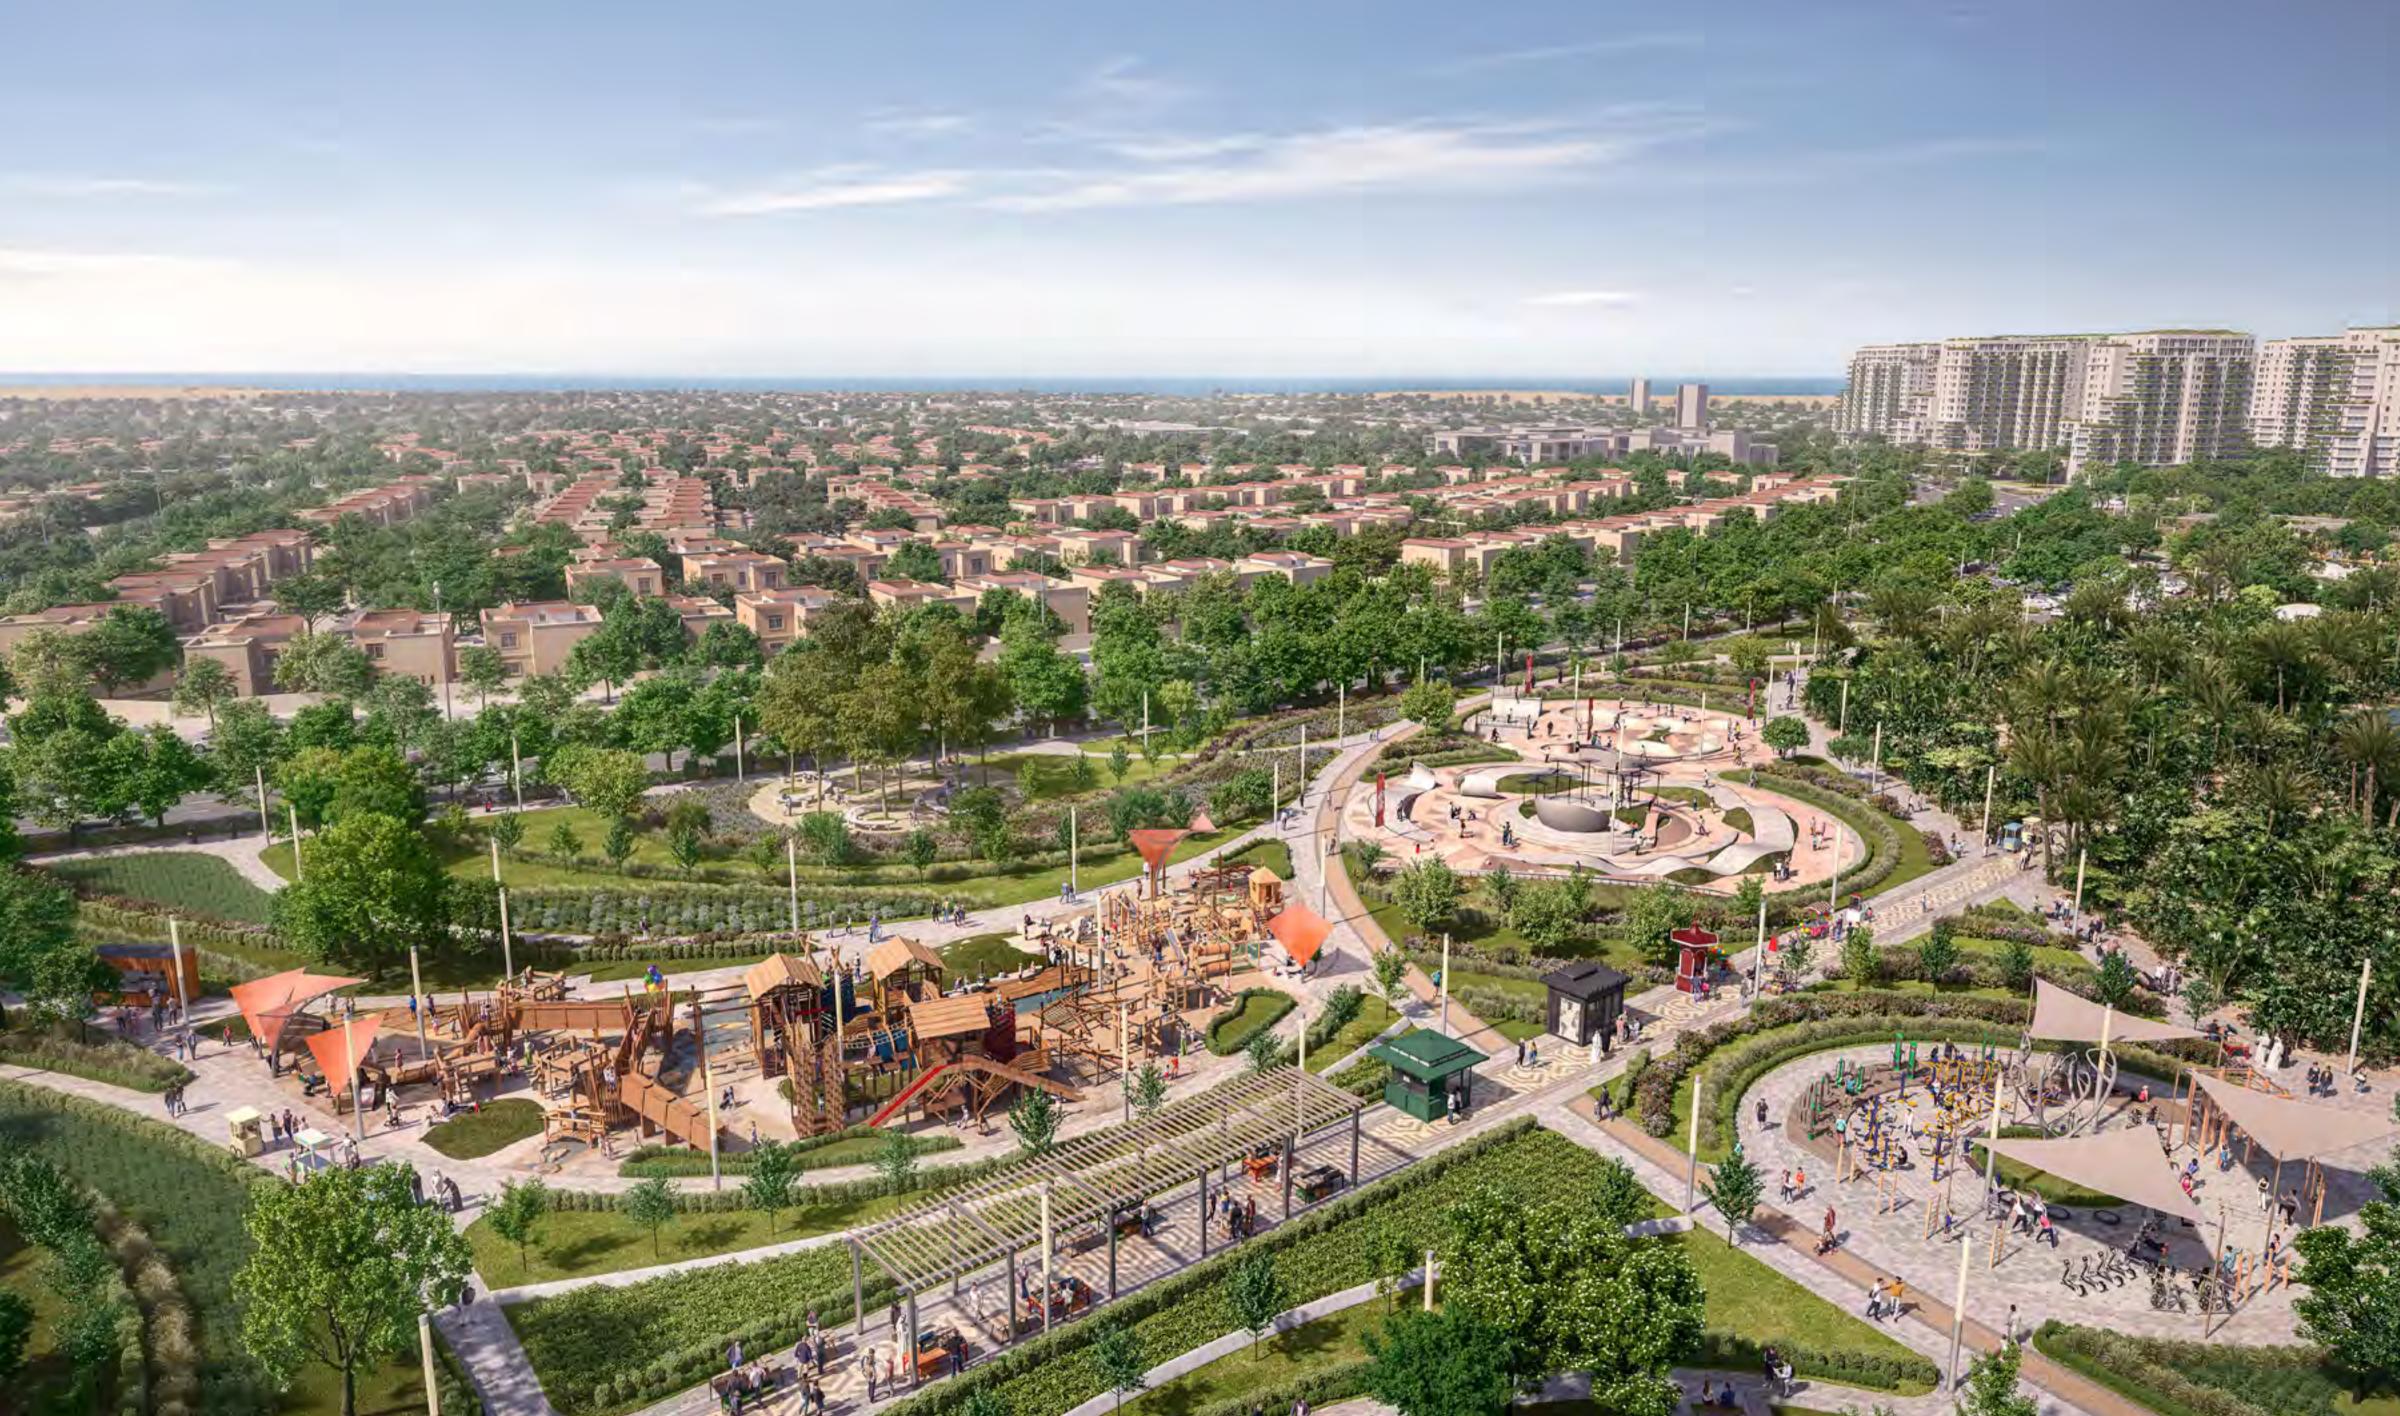

# GET BACK TO YOU

Reignite your interests in the verdant Yas Park. 130,000 sqm of invigorating sport, leisure and entertainment experiences, all connected by a winding promenade.

There's a cycle track where you can beat your personal best, a fountain plaza for spontaneous refreshment, and a variety of sports courts to get the heart racing. When lunchtime beckons, the café's terrace is the perfect spot to refresh and reset.

# CONNECTED TO EVERYTHING

Discover 25 km<sup>2</sup> of pure entertainment, where a morning in the mall can turn into an afternoon at a waterpark, followed by dinner alongside an F1 racetrack.

17