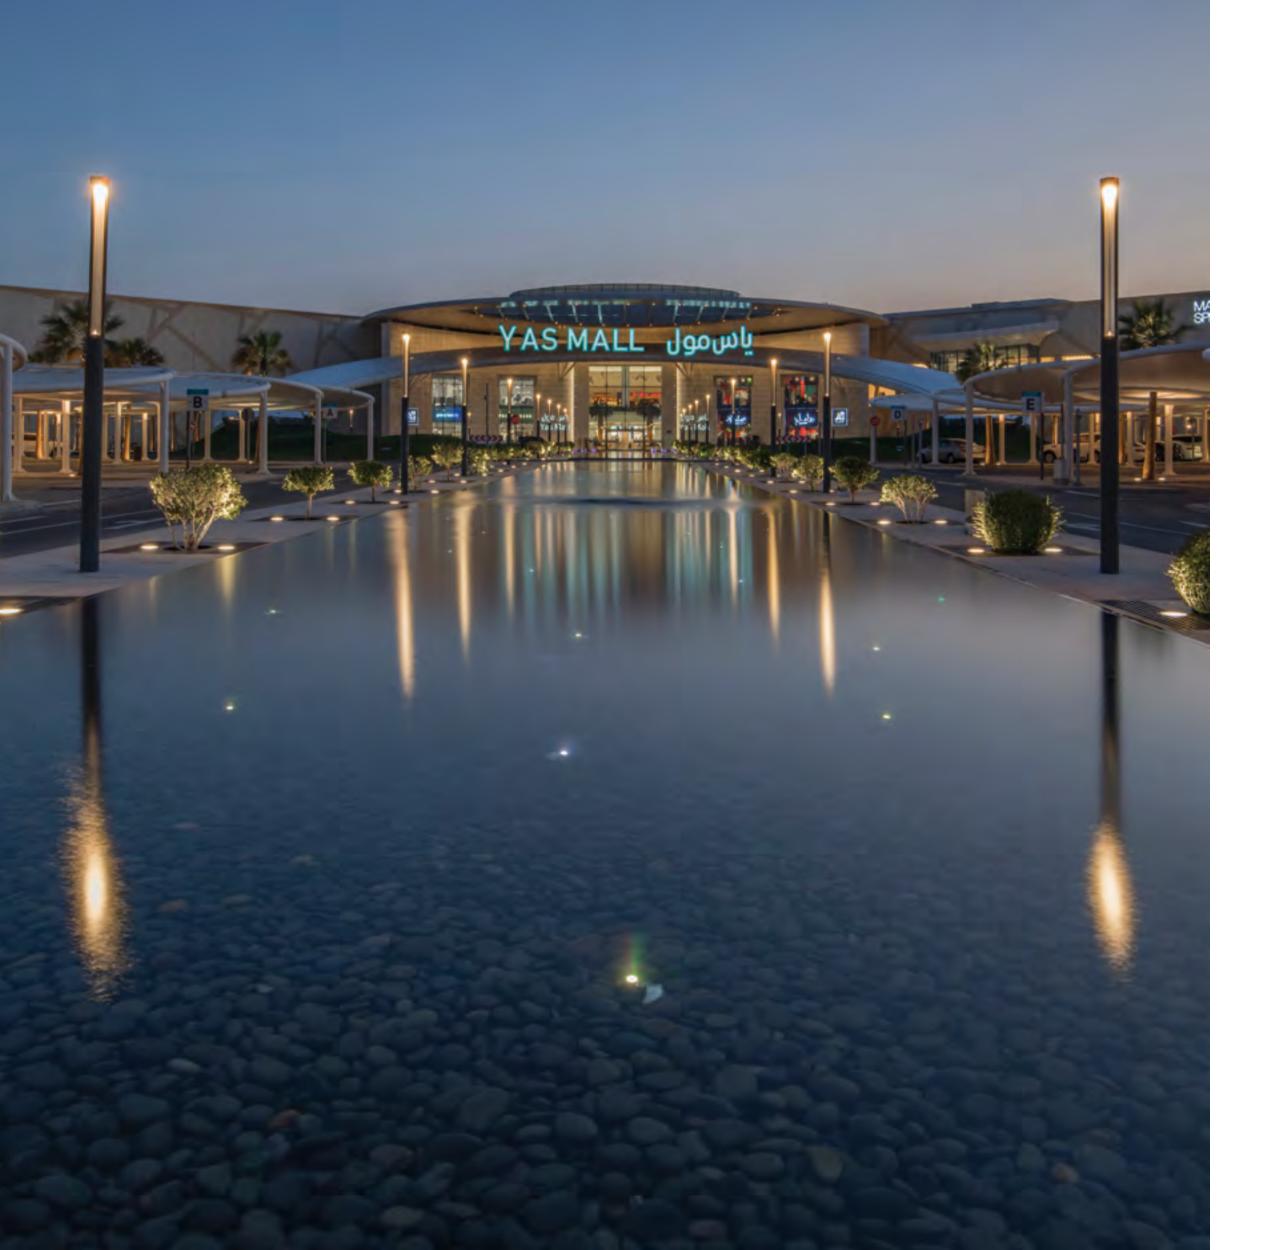

# YAS MALL, ABU DHABI

Shopping is just the beginning at Yas Mall. It's easy to spend the whole day enjoying its huge selection of restaurants,

250 stores

65 restaurants & cafés

VOX Cinema

Kidzania