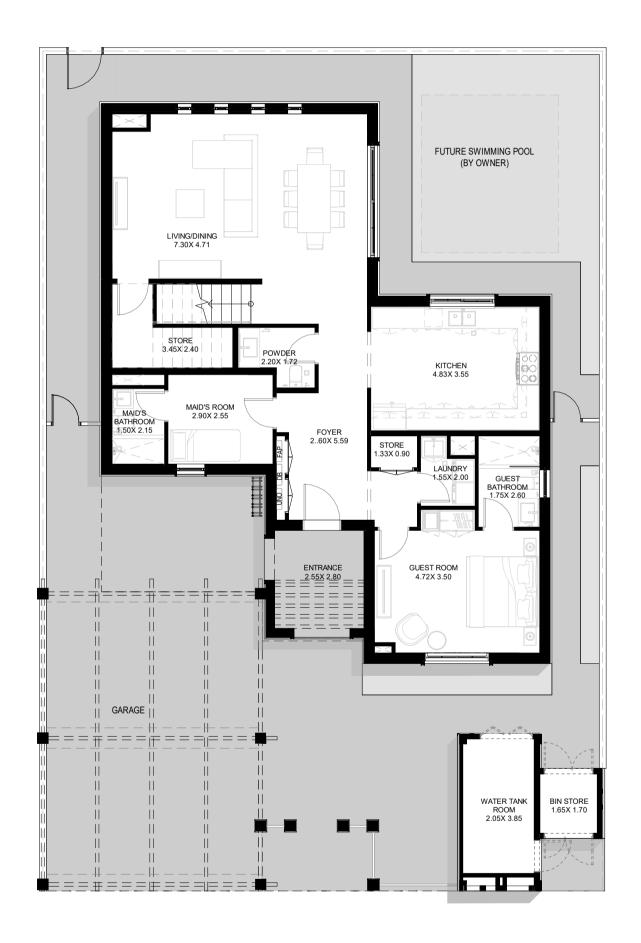

# 5-BEDROOM VILLA GROUND FLOOR

Disclaimer: This plan is reproduced for illustrative purposes as an example of a typical plot layout and Aldar makes no representation of warranty in relation to any of the information shown.

Disclaimer: This plan is reproduced for illustrative purposes as an example of a typical plot layout and Aldar makes no representation of warranty in relation to any of the information shown.

TO **SAADIYAT ISLAND** 20 MINUTES