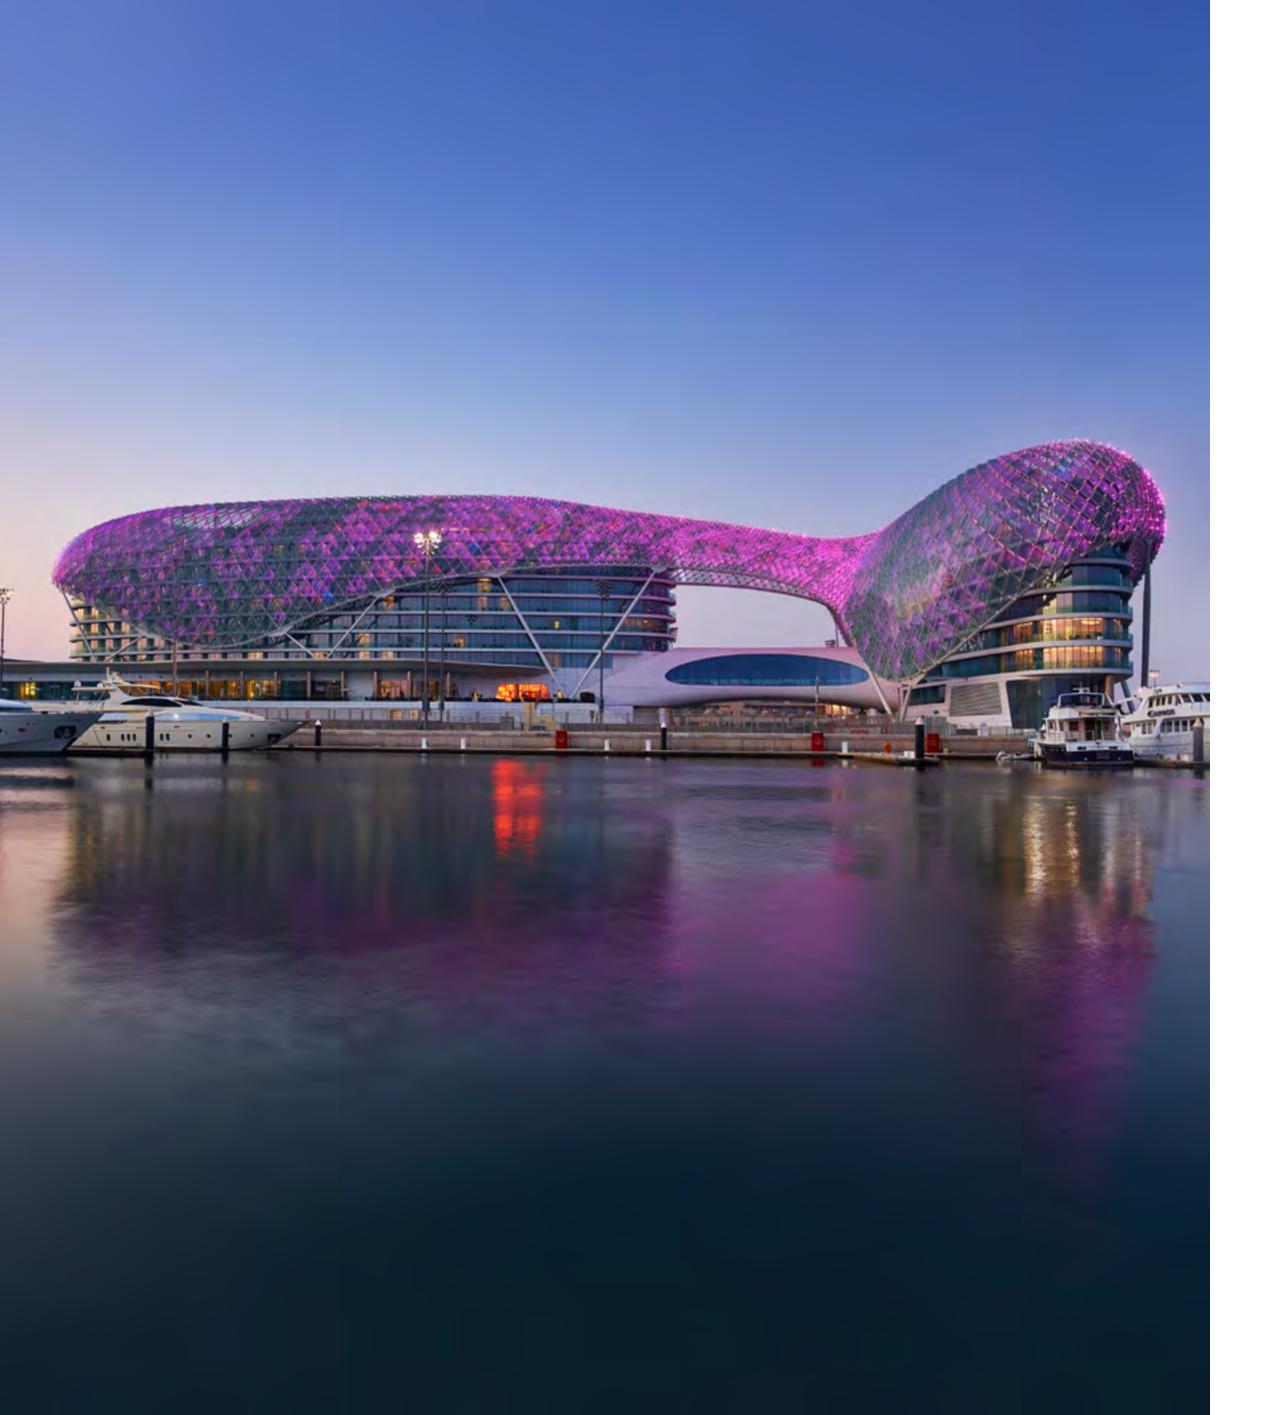

# YAS MARINA

Deck shoes or dancing shoes? With scores of superyachts and a promenade lined with restaurants and bars, the choice is yours.