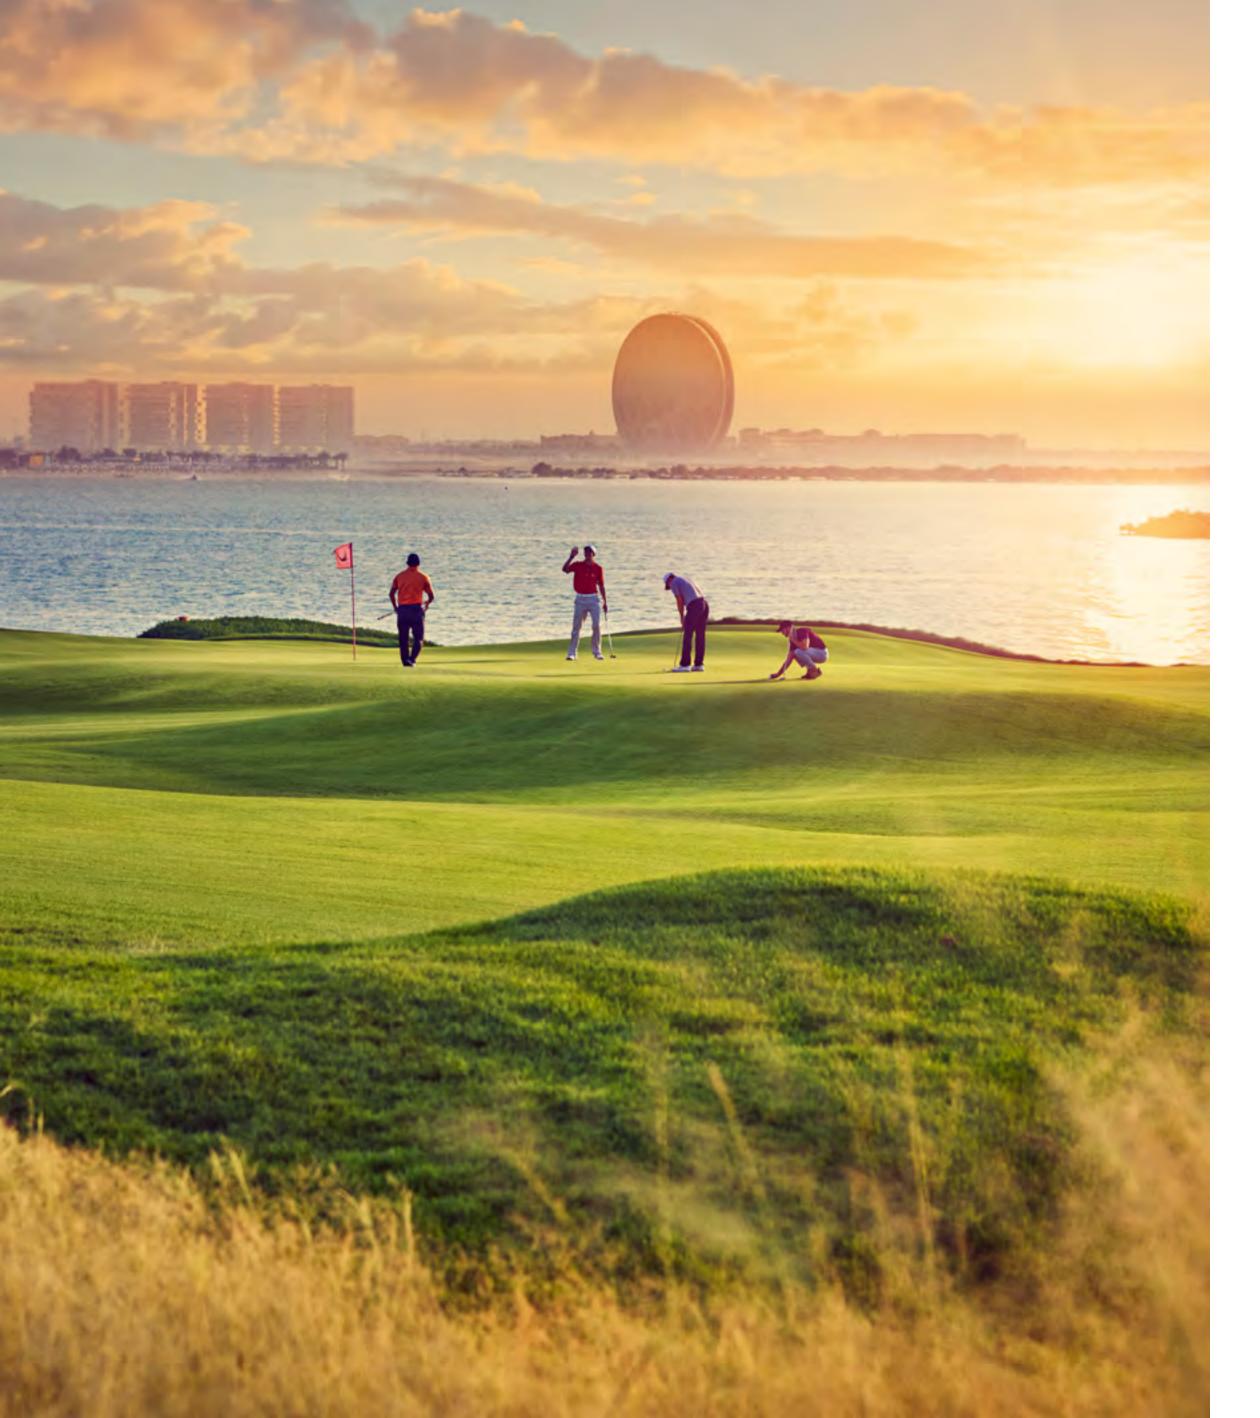

# YAS LINKS GOLF CLUB, ABU DHABI

112 bunkers across an 18-hole course surrounded by mangroves, Yas Links is a beautiful waterfront challenge for experienced golfers.

18-hole course 9-hole academy course Toptracer Range 2 restaurants