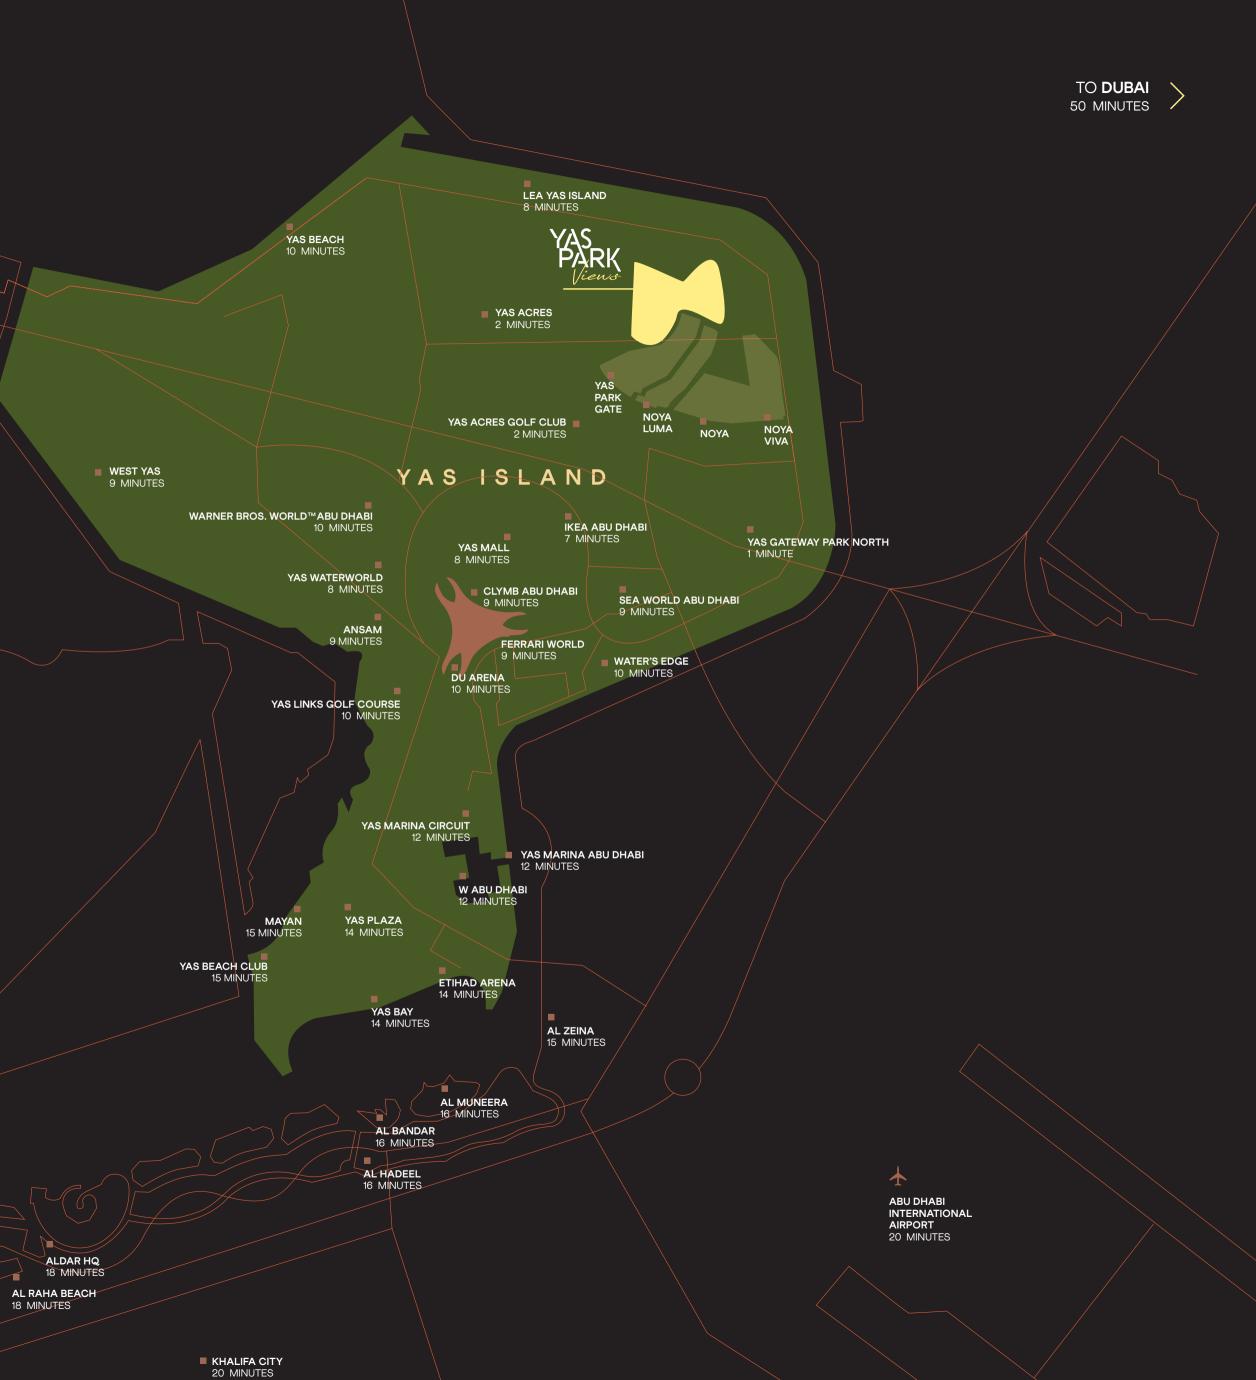

# LOCATION

TO DOWNTOWN ABU DHABI 30 MINUTES

# CONNECTED TO EVERYTHING

Discover 25 km<sup>2</sup> of pure entertainment, where a morning in the mall can turn into an afternoon at a waterpark, followed by dinner alongside an F1 racetrack.

17