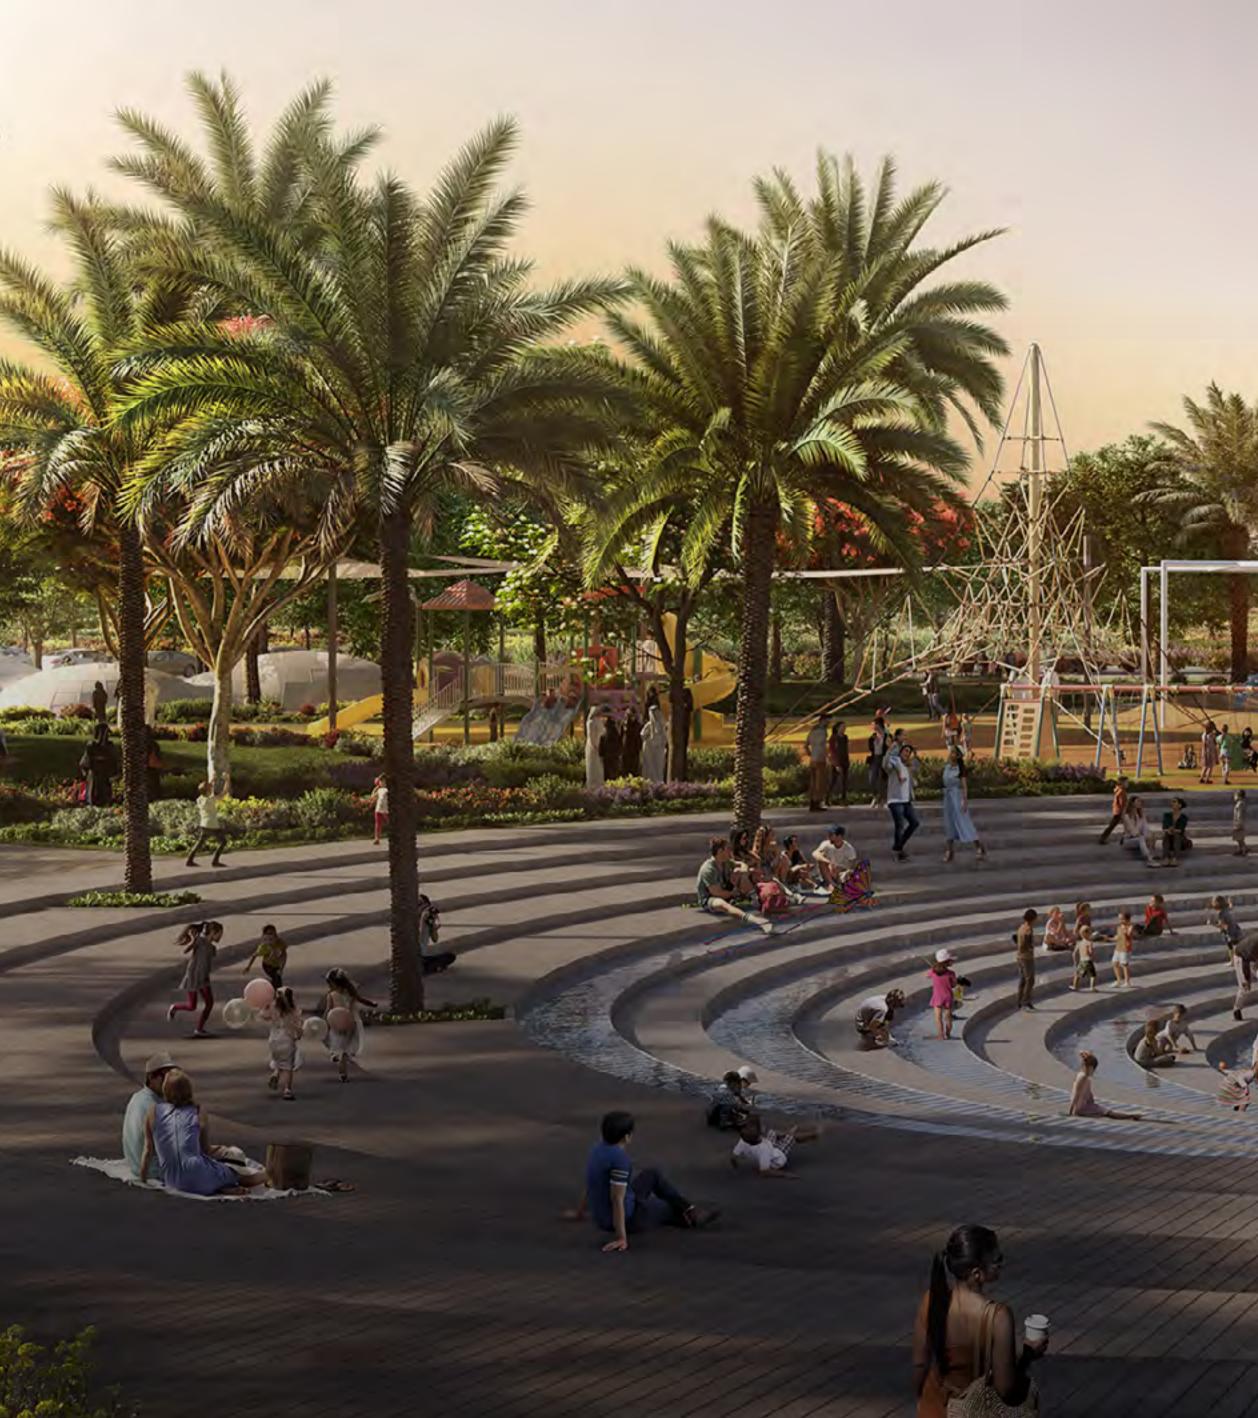

# GET BACK TO YOU

Reignite your interests in the verdant Yas Park. 130,000 sqm of invigorating sport, leisure and entertainment experiences, all connected by a winding promenade.

There's a cycle track where you can beat your personal best, a fountain plaza for spontaneous refreshment, and a variety of sports courts to get the heart racing. When lunchtime beckons, the café's terrace is the perfect spot to refresh and reset.

# PARK AMENITIES

Sports Courts

Bike Track

Basketball Courts

Short Golf Course

TOPO Play

Interactive Area with Bounce Parks

Oasis Adventure