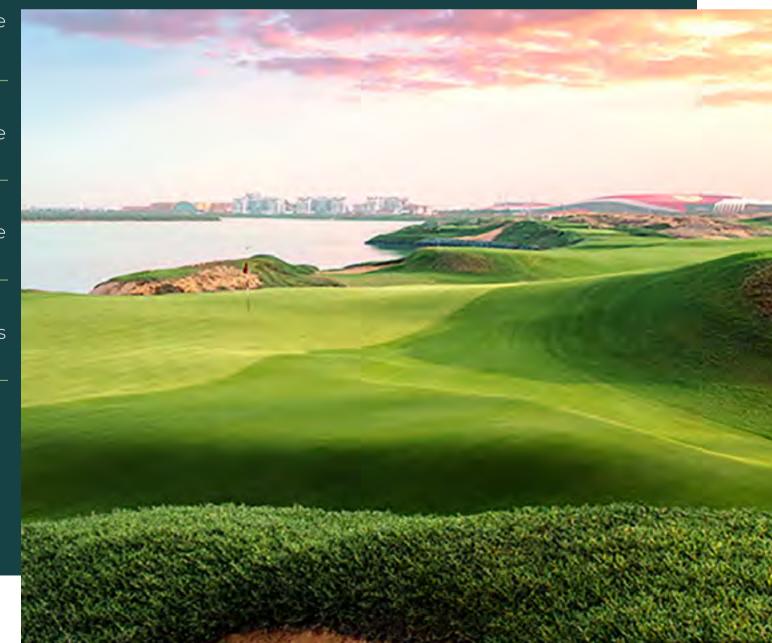

# YAS LINKS GOLF CLUB, ABU DHABI

112 bunkers across an 18-hole course surrounded by mangroves, Yas Links is a beautiful waterfront challenge for experienced golfers.

18-hole course 9-hole academy course Toptracer Range 2 restaurants