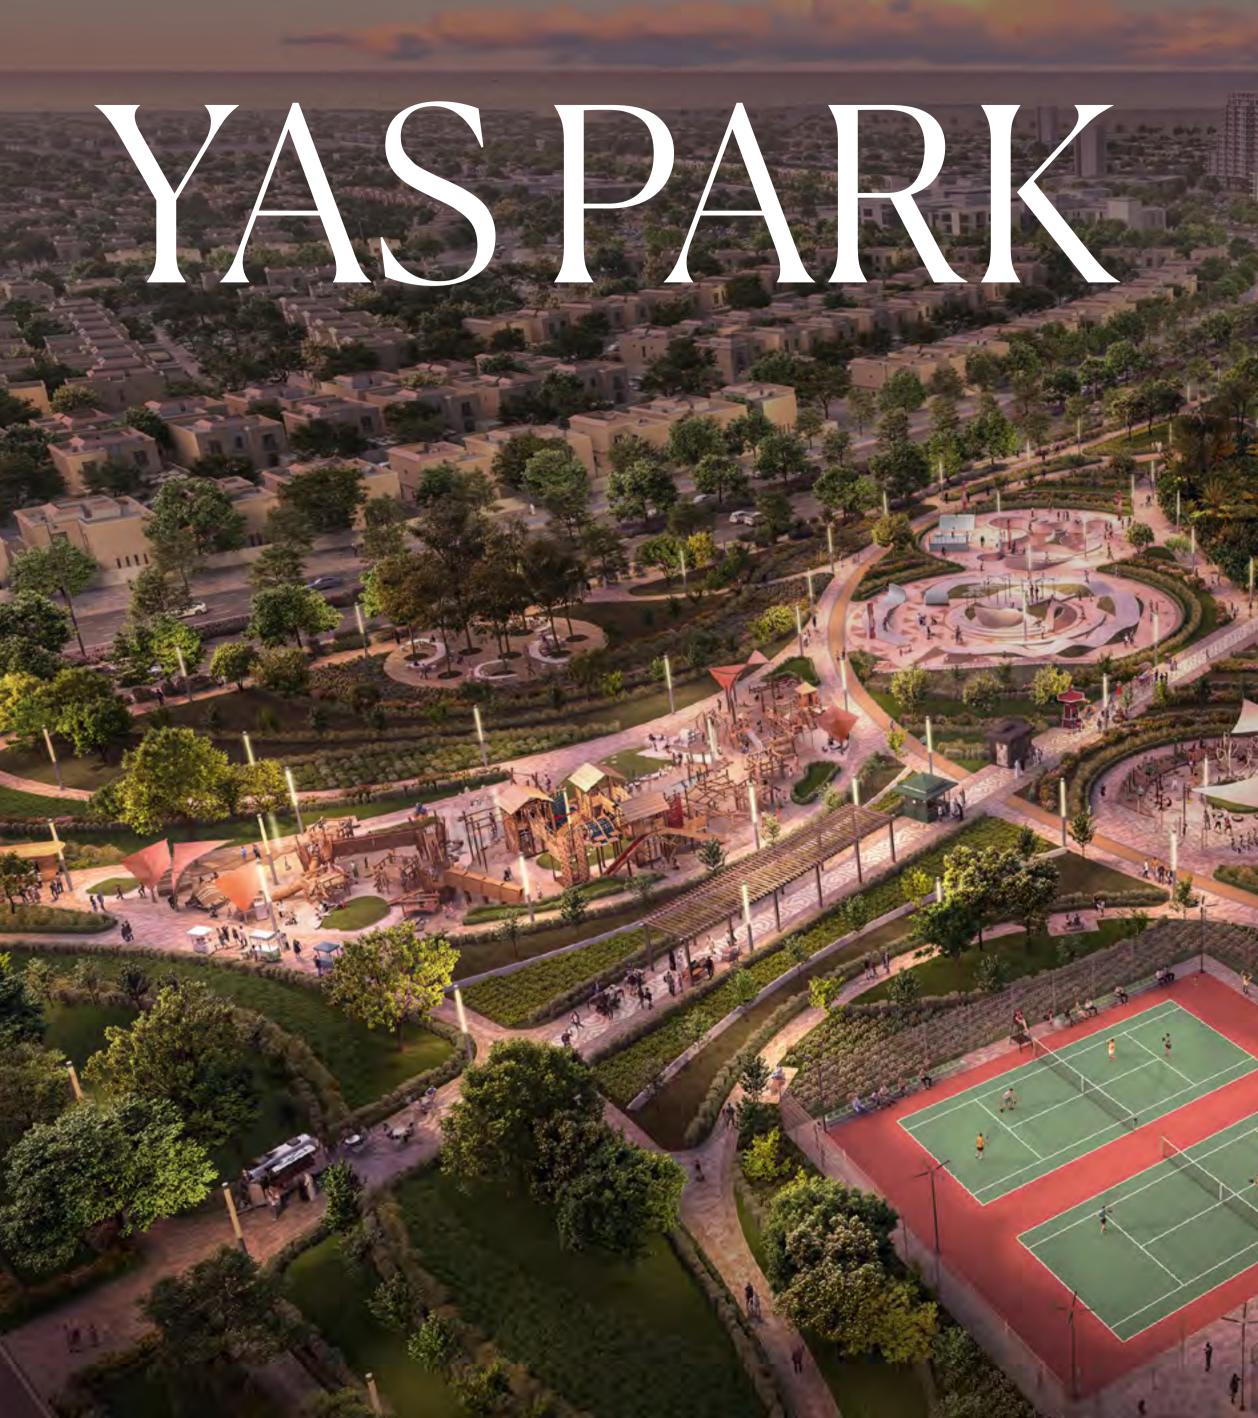

# RECONNECTTO WHAT MATTERS AT YAS PARK VIEWS

- retraction man and an in the

and the second

and the state of the second

an allow allow

Welcome to your Yas Island oasis. A serene community in the north of the island, overlooking a lush park filled with experiences that add meaning to every moment. A morning dip in the pool, a dance through the fountain plaza, or a game or two on the court, just to name a few. When you need a quiet moment, there's plenty of space to just sit and watch the world go by.

# GET BACK TO YOU

Reignite your interests in the verdant Yas Park. 130,000 sqm of invigorating sport, leisure and entertainment experiences, all connected by a winding promenade.

There's a cycle track where you can beat your personal best, a fountain plaza for spontaneous refreshment, and a variety of sports courts to get the heart racing. When lunchtime beckons, the café's terrace is the perfect spot to refresh and reset.