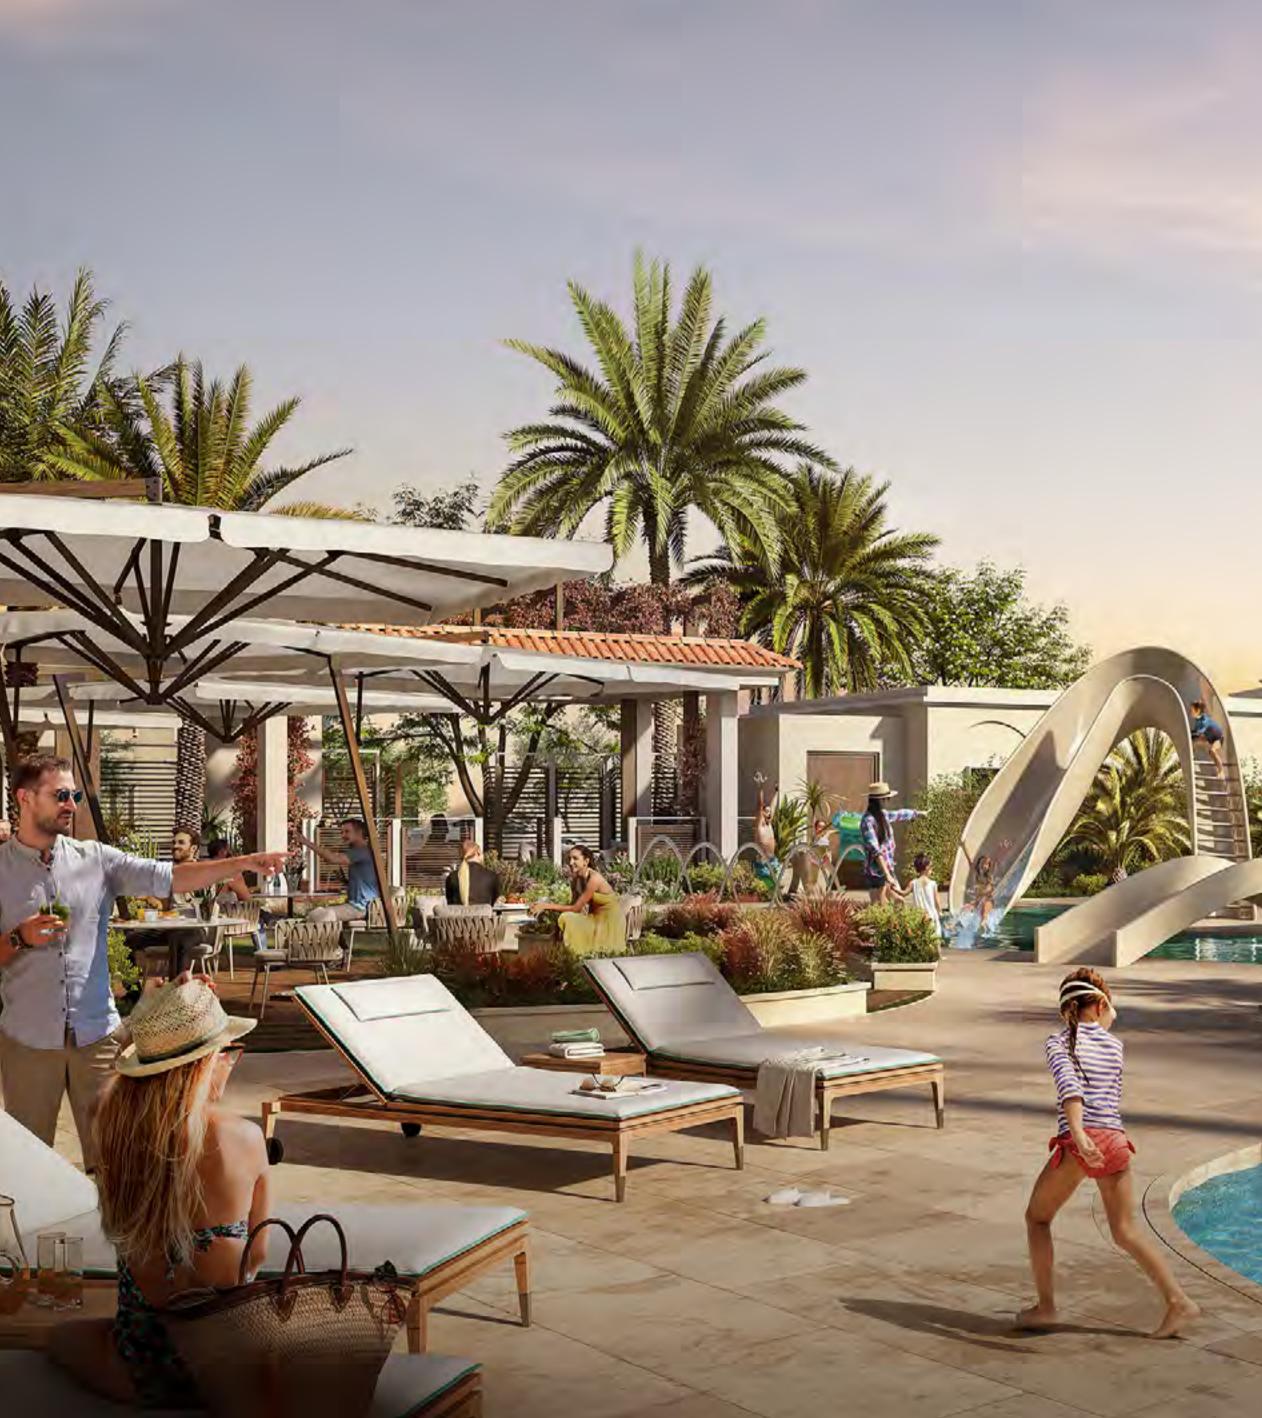

# GET BACK TO YOU

Reignite your interests in the verdant Yas Park. 130,000 sqm of invigorating sport, leisure and entertainment experiences, all connected by a winding promenade.

There's a cycle track where you can beat your personal best, a fountain plaza for spontaneous refreshment, and a variety of sports courts to get the heart racing. When lunchtime beckons, the café's terrace is the perfect spot to refresh and reset.

# OASIS ADVENTORE

A natural haven, perfect for exploring.