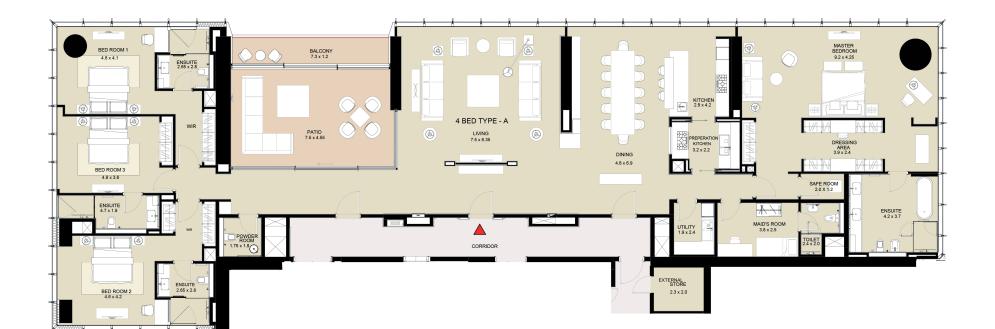

## SALEABLE AREA

Suite Area - 4667.98 SQ. FT. Balcony - 116.25 SQ. FT. Store - 66.41 SQ. FT. Total Saleable Area - 4850.64 SQ. FT. Total Number of Units - 21

Disclaimer: 1. All dimensions are in metric, measured to wall finishes. 2. All materials, dimensions & drawings are approximate. 3. Information is subject to change without notice, at developer's absolute discretion. 4. Actual area may vary from the stated area. 5. Drawing are not to scale. 6. All images used are for illustrative purpose only and do not represent the actual size, features, specifications, fittings and furnishings. 7. The developer reserves the right to make revisions/ alterations, at its absolute discretion, without any liability whatsoverer.