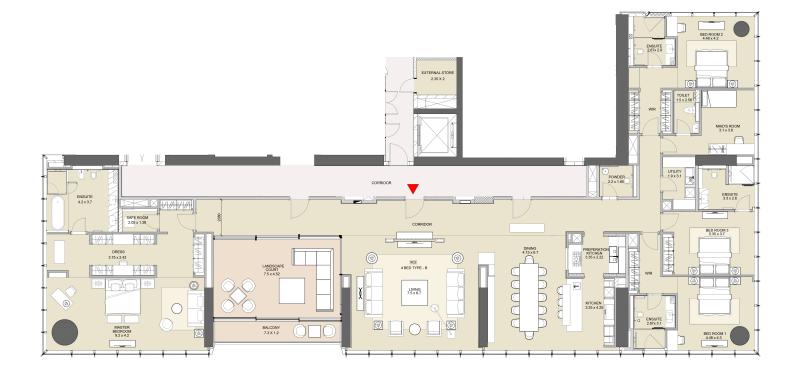

## SALEABLE AREA

Suite Area - 4667.98 SQ. FT. Balcony - 116.25 SQ. FT. Store - 66.41 SQ. FT. Total Saleable Area - 4850.64 SQ. FT. Total Number of Units - 21

Disclaimer: 1. All dimensions are in metric, measured to wall finishes. 2. All materials, dimensions & drawings are approximate. 3. Information is subject to change without notice, at developer's absolute discretion. 4. Actual area may vary from the stated area. 5. Drawing are not to scale. 6. All images used are for illustrative purpose only and do not represent the actual size, features, specifications, fittings and furnishings. 7. The developer reserves the right to make revisions/ alterations, at its absolute discretion, without any liability whatsoverer.