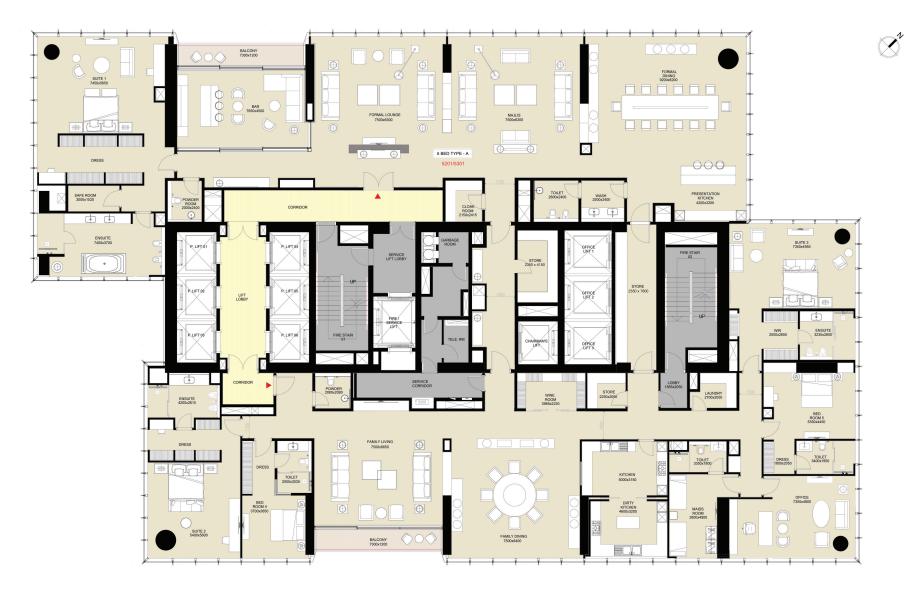

## SALEABLE AREA

Suite Area - 4667.98 SQ. FT. Balcony - 116.25 SQ. FT. Store - 66.41 SQ. FT. Total Saleable Area - 4850.64 SQ. FT. Total Number of Units - 21

Disclaimer: 1. All dimensions are in metric, measured to wall finishes. 2. All materials, dimensions & drawings are approximate. 3. Information is subject to change without notice, at developer's absolute discretion. 4. Actual area may vary from the stated area. 5. Drawing are not to scale. 6. All images used are for illustrative purpose only and do not represent the actual size, features, specifications, fittings and furnishings. 7. The developer reserves the right to make revisions/ alterations, at its absolute discretion, without any liability whatsoverer.