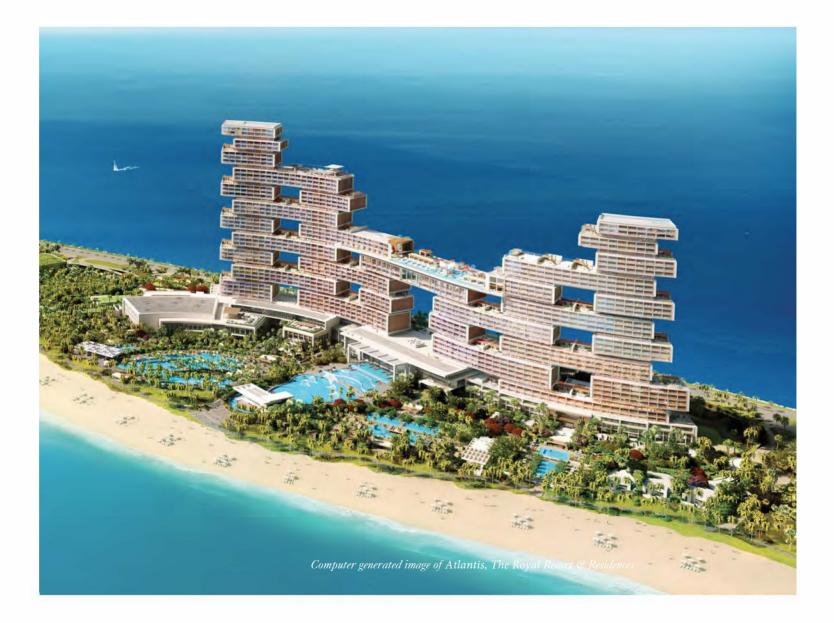

# Bringing the fable to life WITH INSPIRATION FROM AN ANCIENT CIVILISATION

In mythology, Atlantis was a utopian society, a pinnacle of grace and grandeur. In reality, Atlantis, The Royal also reaches new heights, with Residences and Resort suites soaring skywards. Designed by internationally acclaimed architects Kohn Pedersen Fox, this new icon features lofty gardens and sky-high infinity pools. The Atlantis legend continues to stir the emotions.

# Laid out before you, A MARVEL TO BEHOLD FOR BRAVURA BEAUTY

Savour an experience that, though magical, is rooted in reality. Approaching Atlantis, The Royal Resort & Residences, you will be struck by its delightful elegance. Vast sheets of water cascade before you and mighty flames erupt from the shallows. In a world-first feat of engineering, fire and water are celebrated throughoutAtlantis, The Royal adding a sense of theatre to everyday life.

## A beautiful shore WITH AN OUTLOOK OF BOUNDLESS SEA

In the mythical Atlantis, rivers and fountains flowed freely. At Atlantis, The Royal, the ocean is ever present. Providing idyllic vistas, Atlantis, The Royal Resort & Residences faces the iconic Dubai skyline above the waters of The Palm in one direction and nothing but open sea and sky in the other. The private beach offers redefined waters-edge dining.