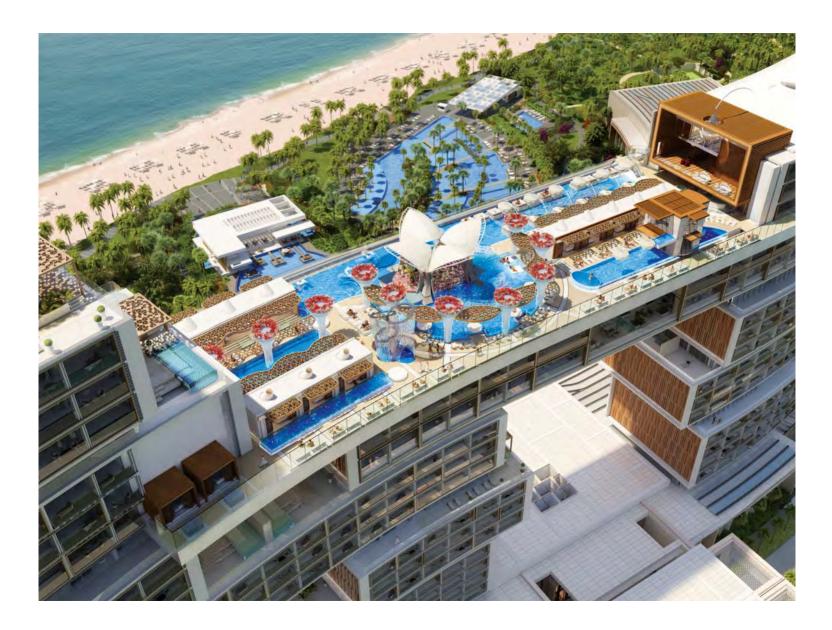

# Infinitely enjoyable BEYOND THE EXTREMITIES OF THE IMAGINATION

Inspired by the fabled lost city of Atlantis, where ornate baths were plentiful, Atlantis, The Royal Resort & Residences pools reach new, dramatic heights. A 90-metre sky-high infinity pool is the ultimate haven for resort guests and residents to lounge, socialise or play. Under the setting sun, with Dubai glowing on the horizon, the ultra-pool lounge comes alive as the twilight destination for unparalleled sophistication.

Sky Pool & Lounge Design

For more information, please visit our web-site

opr.ae/the-royal-atlantis