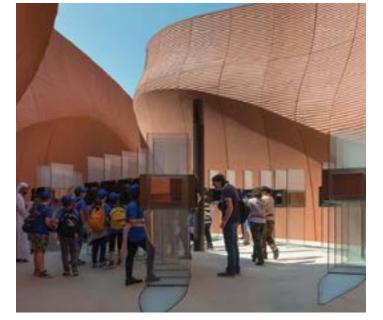

#### CULTURE INSPIRED DESIGN

Influenced by ancient planning principles, the national pavilion for the United Arab Emirates at the Milan Expo conveys the texture of sand dunes, evokes the traditional desert city streets, and its contemporary reinterpretation in the Masdar masterplan.