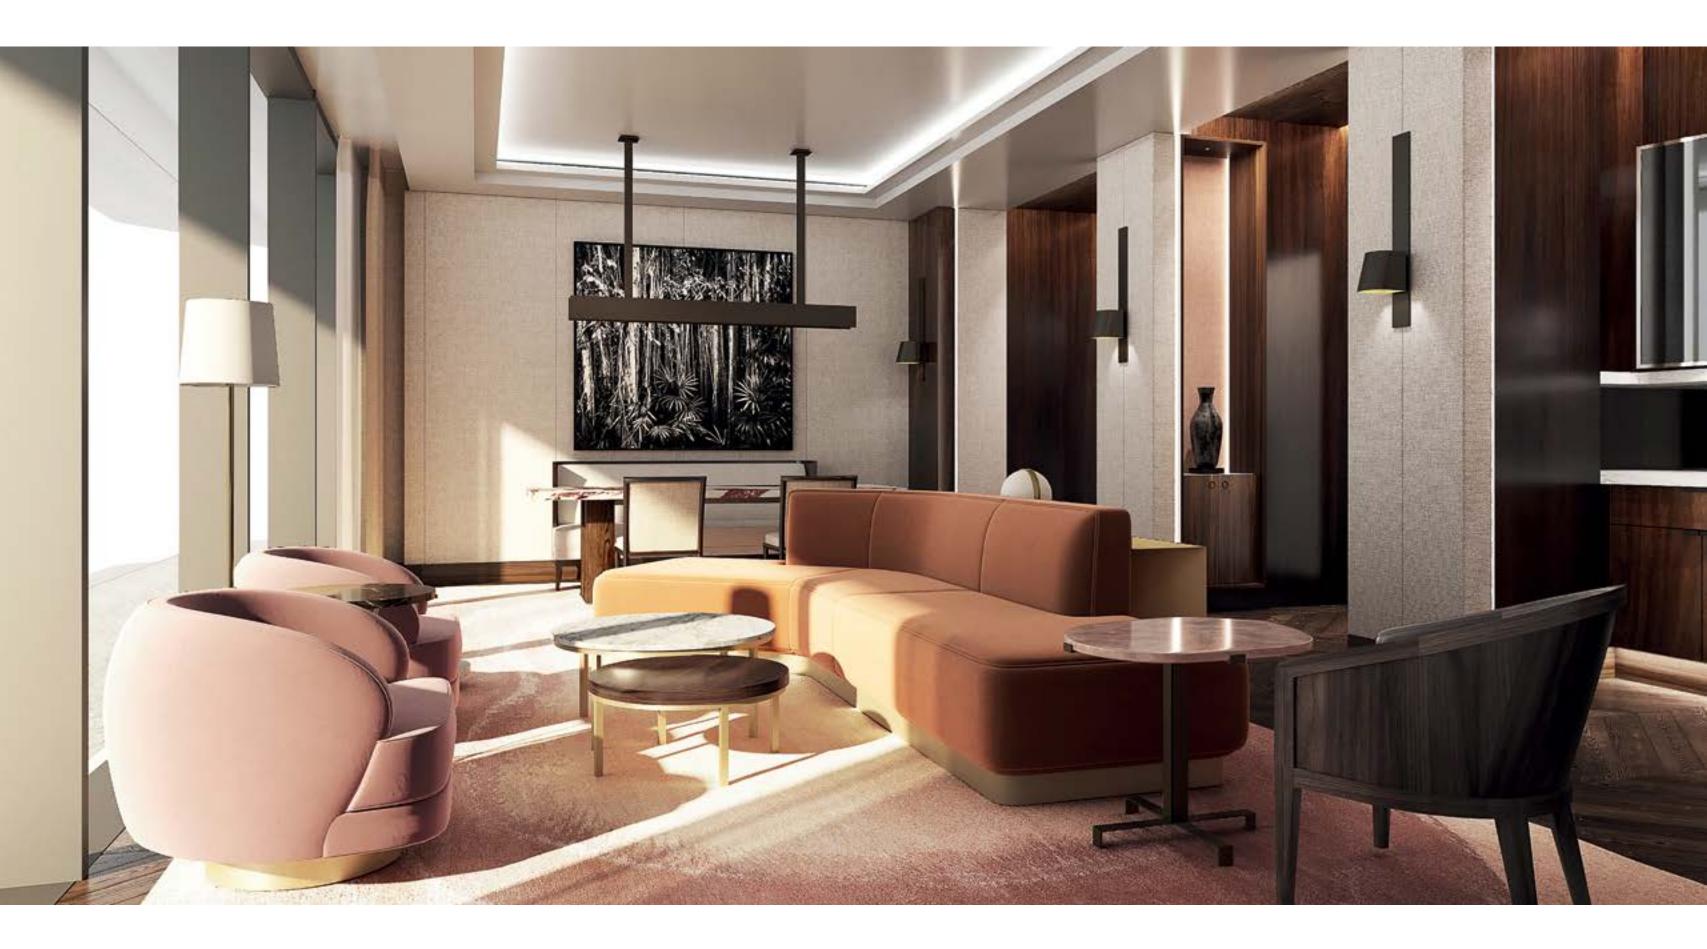

# SPRAWLING SPACES enhanced with double-height FULL-GLASS WALLS

Opulence AND GLAMOUR CONVERGE WITH MAGIC & FANTASY. THE PENTHOUSES AT DORCHESTER COLLECTION DUBAI ARE ENRICHED BY THE INTEGRATION OF DESIGN AND ARCHITECTURAL DETAILS DERIVED FROM A CLASSICAL EUROPEAN VOCABULARY, TO LEND NOBILITY AND ELEGANCE.

EXCLUSIVE MATERIALS ADORN THE PENTHOUSE, FROM PLAYFUL checkerboard marble ENTRY FOYERS TO IMPRESSIVE OAK TIMBER flooring IN THE LIVING ROOMS AND BEDROOMS.

A palatal FEELING is *created through* the DRAMATIC double height spaces, *overlooking* MARASI BAY and *breathtaking views* of the horizon, yet with complete *privacy and seclusion*.