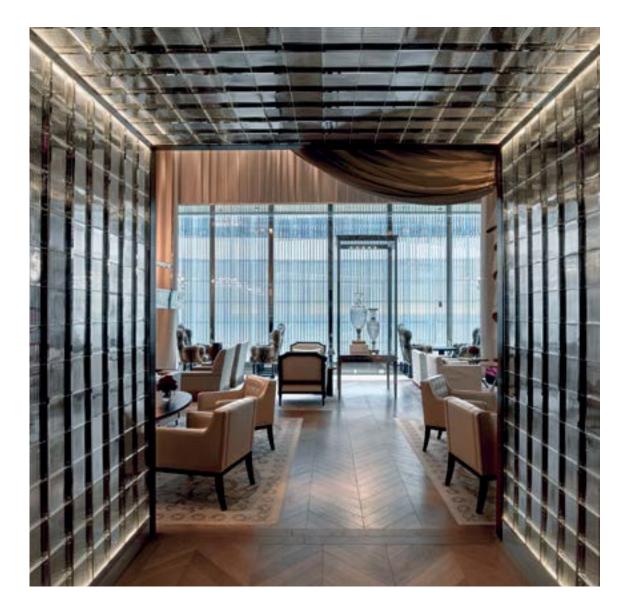

# Gastronomical DELIGHTS

THE FAMOUS DORCHESTER COLLECTION *dining experience* IS A LEGEND ALL UNTO ITSELF. DELECTABLE OPTIONS OF culinary mastery AWAIT AT THE LOBBY AND SECRET GARDEN RESTAURANT, THE ECLECTIC MEDITERRANEAN RESTAURANT & CAFE, THE magnificent rooftop BAR & RESTAURANT, WHILE SIGNATURE FINE DINING IS PAIRED WITH amazing views AT THE SKY GARDEN, AND IN PRIVATE DINING ROOMS.

FROM REINVENTED daily rituals to stunning CULINARY SURPRISES