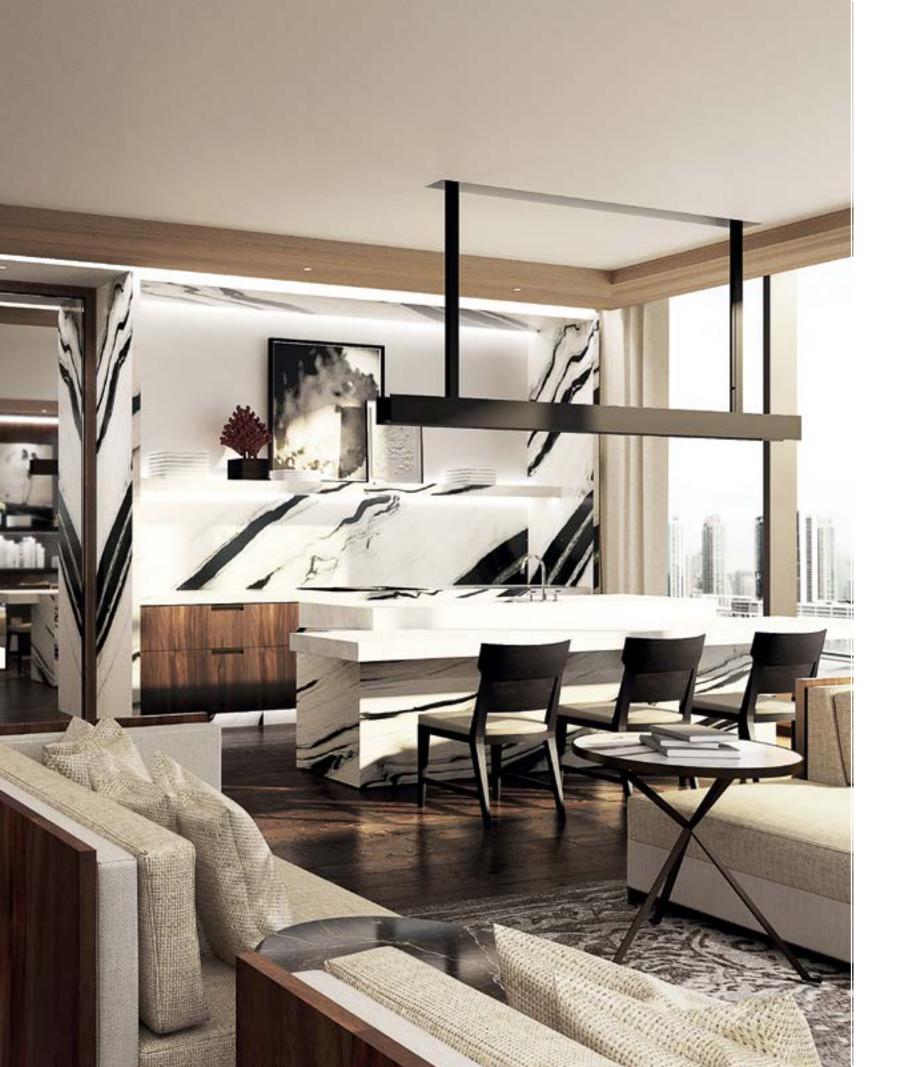

## Expusible Expusible LIVING SPACES WITH DISTINCT PERSONALITIES EMBODY THE SIGNATURE GILLES & BOISSIER STYLE OF JUXTAPOSING SEEMINGLY OPPOSING AESTHETICS TO CREATE SPACES THAT ARE STRIKING YET SERENE, LUXURIOUS YET DISCREET.

### SYMMETRICAL LINES and shapes combined with PRECIOUS VARIETIES of wood create harmony

# A spatial CHOREOGRAPHY of innovative and UNEXPECTED COMBINATIONS