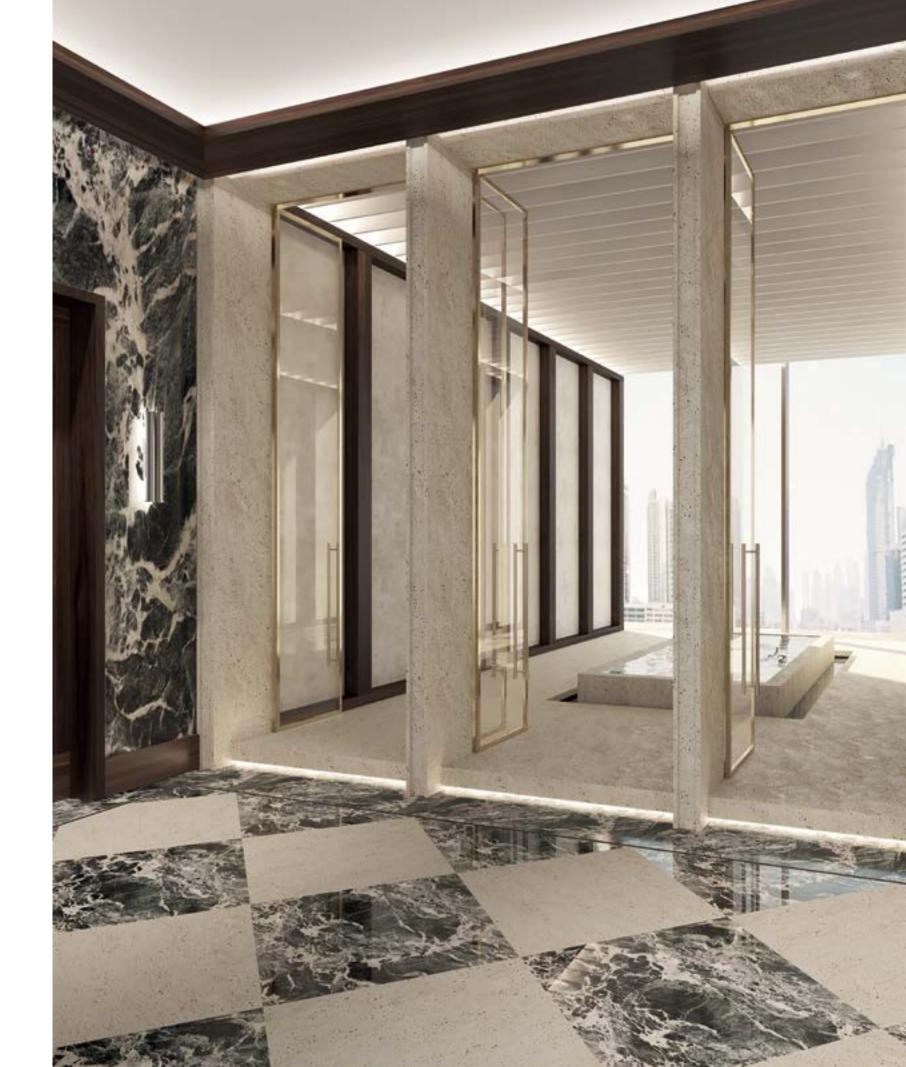

# SPRAWLING SPACES enhanced with double-height FULL-GLASS WALLS

Opulence AND GLAMOUR CONVERGE WITH MAGIC & FANTASY. THE PENTHOUSES AT DORCHESTER COLLECTION DUBAI ARE ENRICHED BY THE INTEGRATION OF DESIGN AND ARCHITECTURAL DETAILS DERIVED FROM A CLASSICAL EUROPEAN VOCABULARY, TO LEND NOBILITY AND ELEGANCE.

EXCLUSIVE MATERIALS ADORN THE PENTHOUSE, FROM PLAYFUL checkerboard marble ENTRY FOYERS TO IMPRESSIVE OAK TIMBER flooring IN THE LIVING ROOMS AND BEDROOMS.

A palatal FEELING is *created through* the DRAMATIC double height spaces, *overlooking* MARASI BAY and *breathtaking views* of the horizon, yet with complete *privacy and seclusion*.