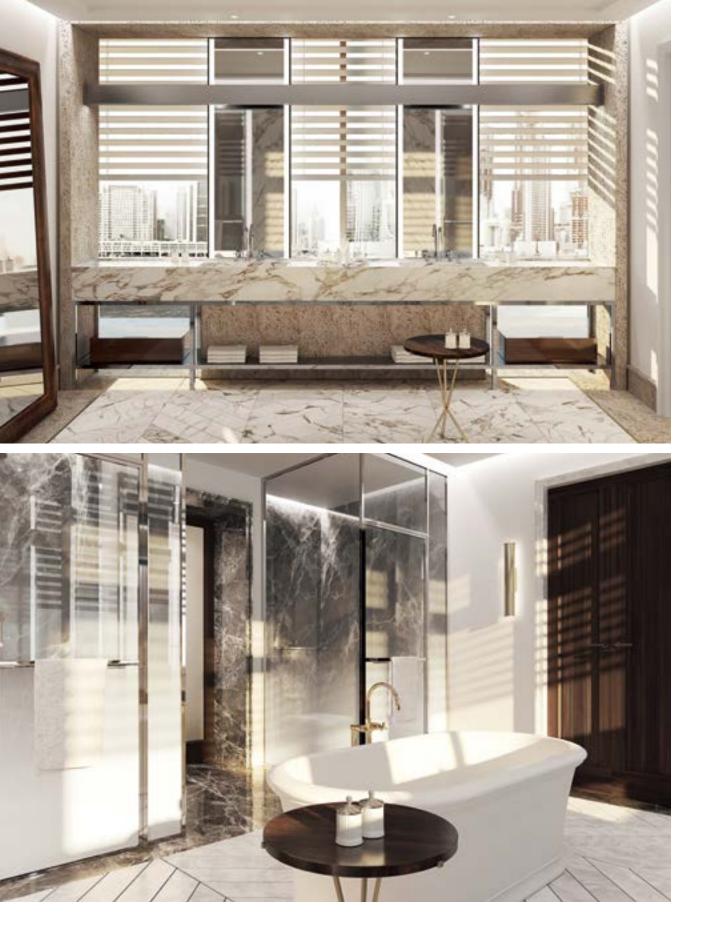

EXCLUSIVE MATERIALS ADORN THE PENTHOUSE, FROM PLAYFUL checkerboard marble ENTRY FOYERS TO IMPRESSIVE OAK TIMBER flooring IN THE LIVING ROOMS AND BEDROOMS.

A palatal FEELING is *created through* the DRAMATIC double height spaces, *overlooking* MARASI BAY and *breathtaking views* of the horizon, yet with complete *privacy and seclusion*.

Space as a VISUALLY DRAMATIC, singular EXPERIENCE INNOVATIVE architectural design offers 360 DEGREE VIEWS