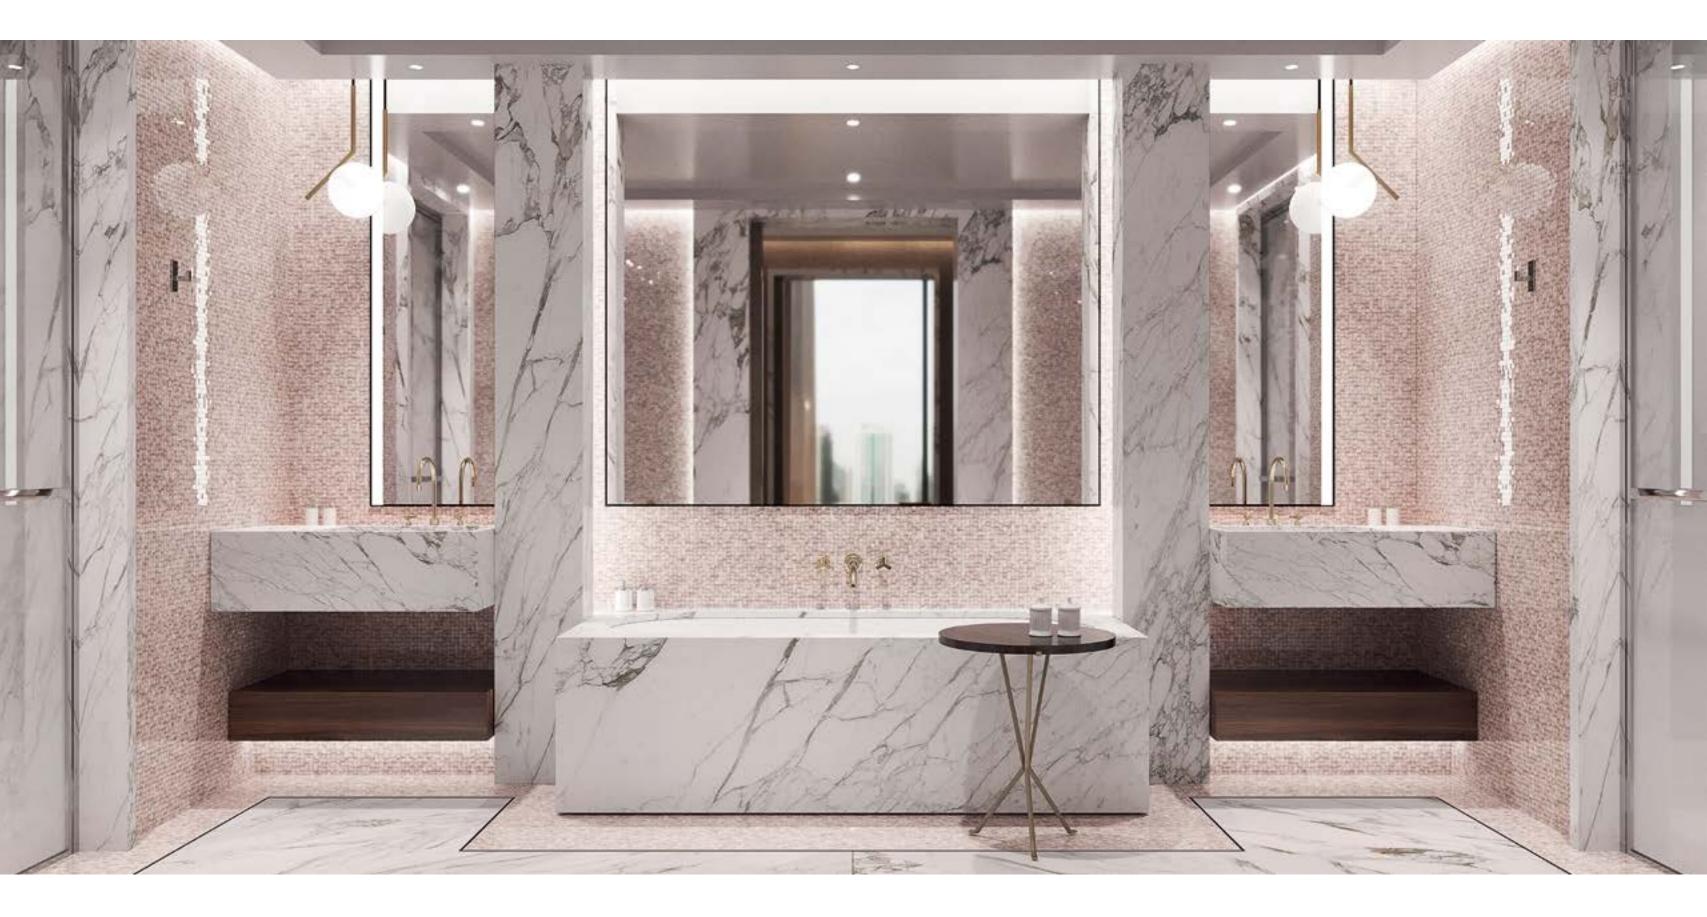

## Expusible Expusible LIVING SPACES WITH DISTINCT PERSONALITIES EMBODY THE SIGNATURE GILLES & BOISSIER STYLE OF JUXTAPOSING SEEMINGLY OPPOSING AESTHETICS TO CREATE SPACES THAT ARE STRIKING YET SERENE, LUXURIOUS YET DISCREET.

### SYMMETRICAL LINES and shapes combined with PRECIOUS VARIETIES of wood create harmony

CINEMATOPGRAPHIC SPACES of connection with urban Dubai and sanctuary FOR ALL SENSES

PRECISE, CLEAN-LINED SYMMETRY IS *infused* WITH A SOULFUL TOUCH, TO POWERFULLY EMBODY EXCEPTIONALLY *elegant and tasteful* DESIGN THAT SURPRISES AND AWAKENS WHILE ALSO ALLOWING THE RESIDENT TO FEEL *comfortable* AT HOME.