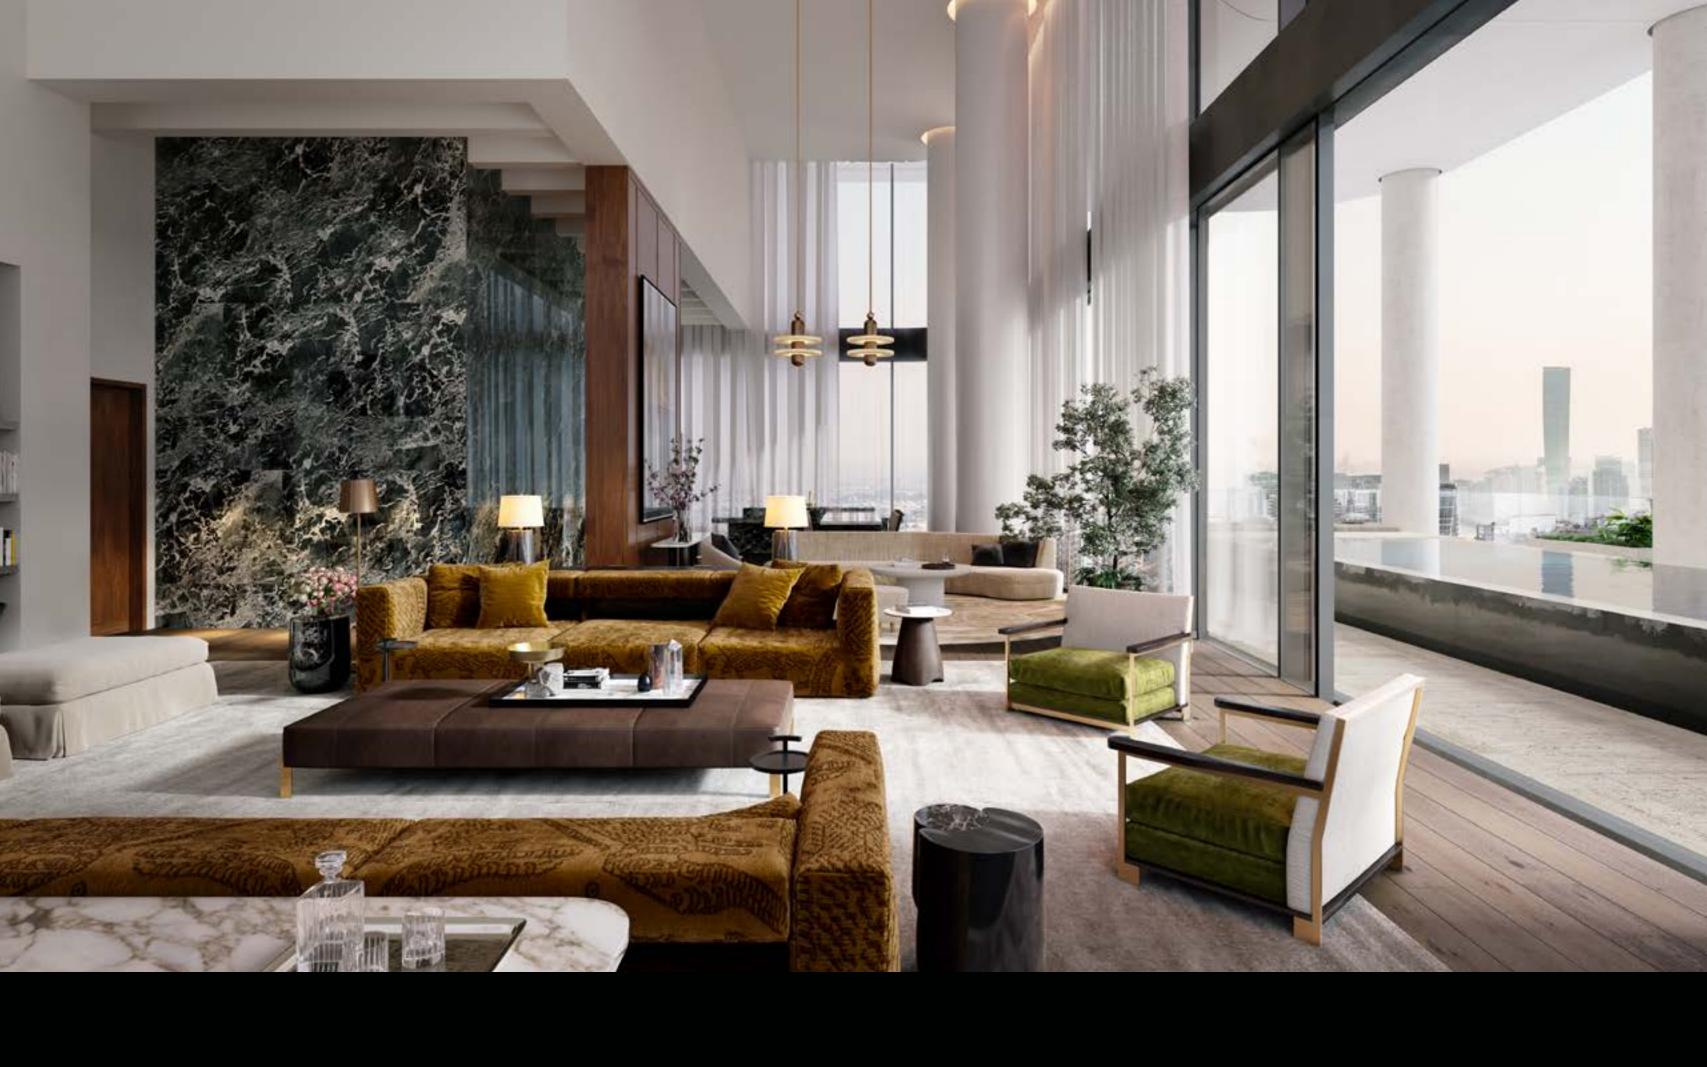

## Expusible Expusible LIVING SPACES WITH DISTINCT PERSONALITIES EMBODY THE SIGNATURE GILLES & BOISSIER STYLE OF JUXTAPOSING SEEMINGLY OPPOSING AESTHETICS TO CREATE SPACES THAT ARE STRIKING YET SERENE, LUXURIOUS YET DISCREET.

### DEDICATED ARRIVAL for the residences

Each BESPOKE *residence embodies* DISTINCTIVE taste and intuitive elegance. *DISCREET LUXURY*, a sumptuous selection of materials, and a BRILLIANT and *rigorous interplay* of geometric forms.

# SPRAWLING SPACES enhanced with double-height FULL-GLASS WALLS

Opulence AND GLAMOUR CONVERGE WITH MAGIC & FANTASY. THE PENTHOUSES AT DORCHESTER COLLECTION DUBAI ARE ENRICHED BY THE INTEGRATION OF DESIGN AND ARCHITECTURAL DETAILS DERIVED FROM A CLASSICAL EUROPEAN VOCABULARY, TO LEND NOBILITY AND ELEGANCE.

EXCLUSIVE MATERIALS ADORN THE PENTHOUSE, FROM PLAYFUL checkerboard marble ENTRY FOYERS TO IMPRESSIVE OAK TIMBER flooring IN THE LIVING ROOMS AND BEDROOMS.

A palatal FEELING is *created through* the DRAMATIC double height spaces, *overlooking* MARASI BAY and *breathtaking views* of the horizon, yet with complete *privacy and seclusion*.