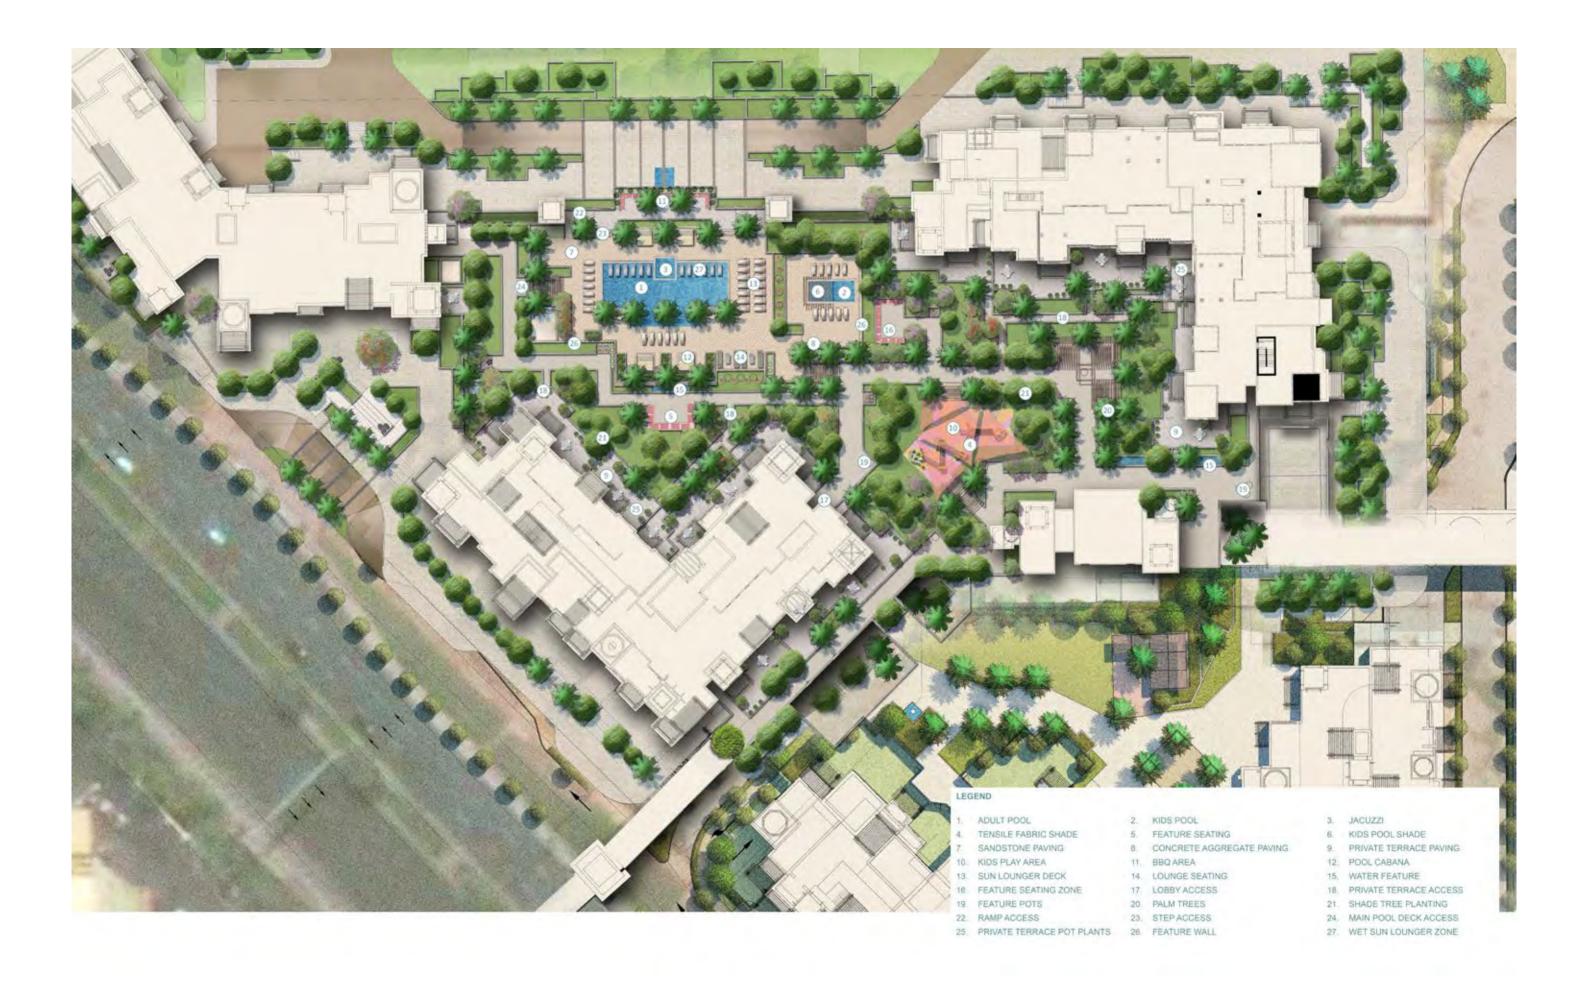

## A PATHWAY FOR DELIGHT

entral pedestrian walkways meander through the community,

providing access to private entrances. Communal roof terraces with BBQ areas also offer magnificent views of Madinat Jumeirah, Burj Al Arab and the sea, while facilities include:

GATED RESIDENTIAL CLUSTERS

COMMUNITY CENTRE

COMMUNITY RETAIL

SUITE OF CONCIERGE SERVICES

PLAY AREAS, PARKS AND OPEN SPACES

FITNESS CENTRES AND SWIMMING POOLS

AMPLE BASEMENT PARKING FOR RESIDENTS

DESIGNATED VISITOR PARKING

DAY CARE CENTRES

DIRECT AIRCONDITIONED FOOTBRIDGE
CONNECTED TO MADINAT JUMEIRAH RESORT

KILOMETRES OF SHADED WALKWAYS, JOGGING AND CYCLING