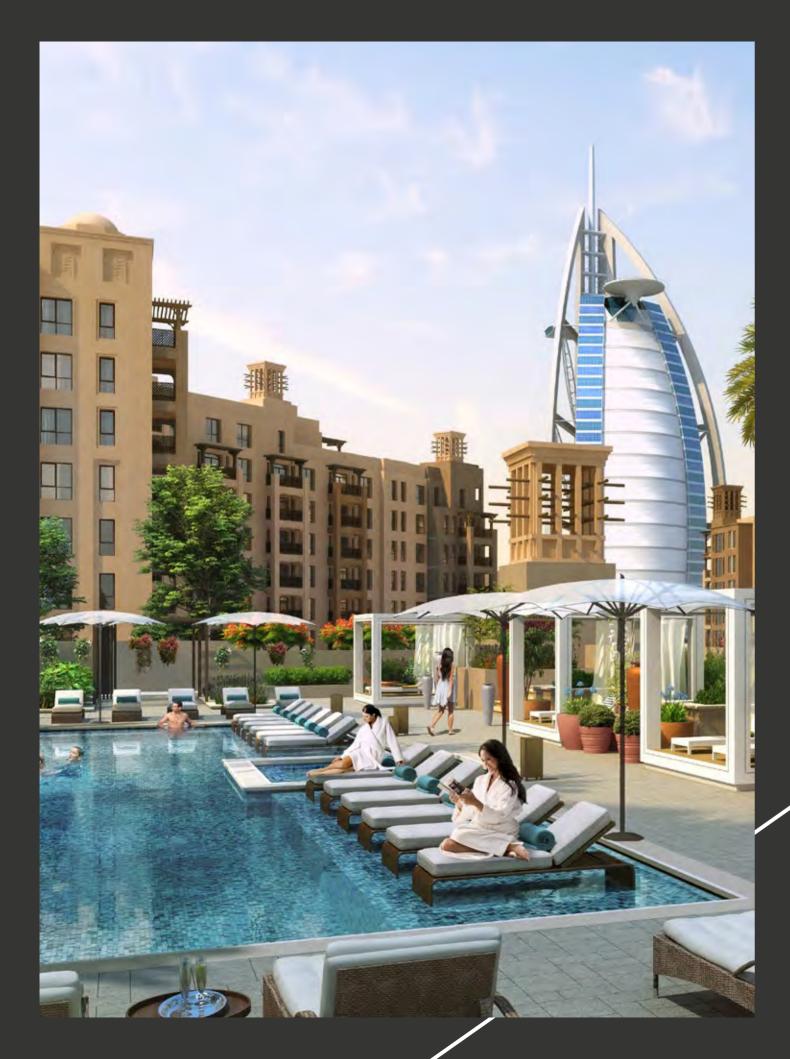

## A PATHWAY FOR DELIGHT

entral pedestrian walkways meander through the community,

providing access to private entrances. Communal roof terraces with BBQ areas also offer magnificent views of Madinat Jumeirah, Burj Al Arab and the sea, while facilities include:

GATED RESIDENTIAL CLUSTERS

COMMUNITY CENTRE

COMMUNITY RETAIL

SUITE OF CONCIERGE SERVICES

PLAY AREAS, PARKS AND OPEN SPACES

FITNESS CENTRES AND SWIMMING POOLS

AMPLE BASEMENT PARKING FOR RESIDENTS

DESIGNATED VISITOR PARKING