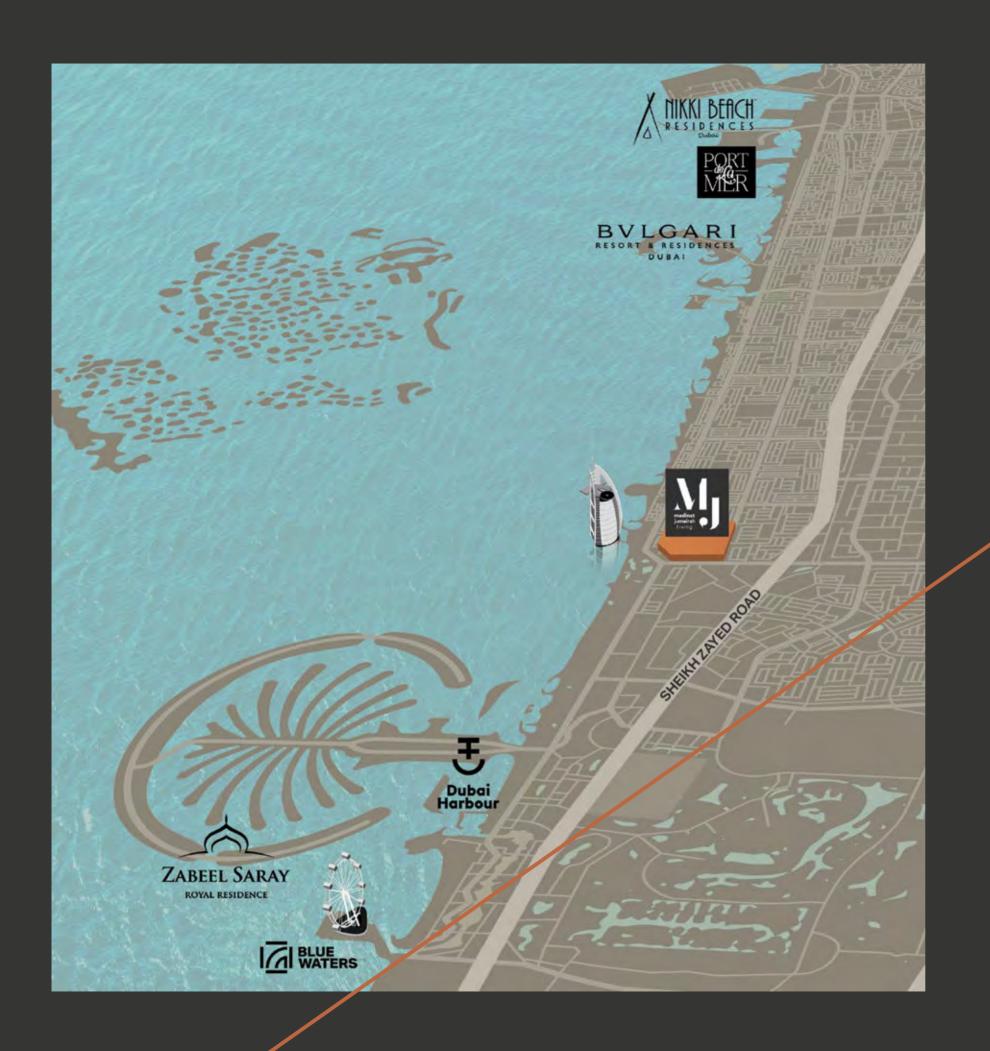

## HORIZONS WIDEN WITH SPLENDOUR

adinat Jumeirah Living is an exclusive collection of freehold residences located just opposite the Icon of Luxury – Burj Al Arab Jumeirah. An air-conditioned walkway connects the community with Madinat Jumeirah Resort and Souk.

## CONNECTIVITY

here are ample ground level drop-off areas with separate access for residents and visitors.

Its central location provides ease of connectivity through well-established road networks to the rest of the city: Sheikh Zayed Road, Jumeirah Road, Al Wasl Road, Umm Suqeim road all within just a 5 minute drive. It is also adjacent to major shopping malls, public transport links and schools at its doorstep.