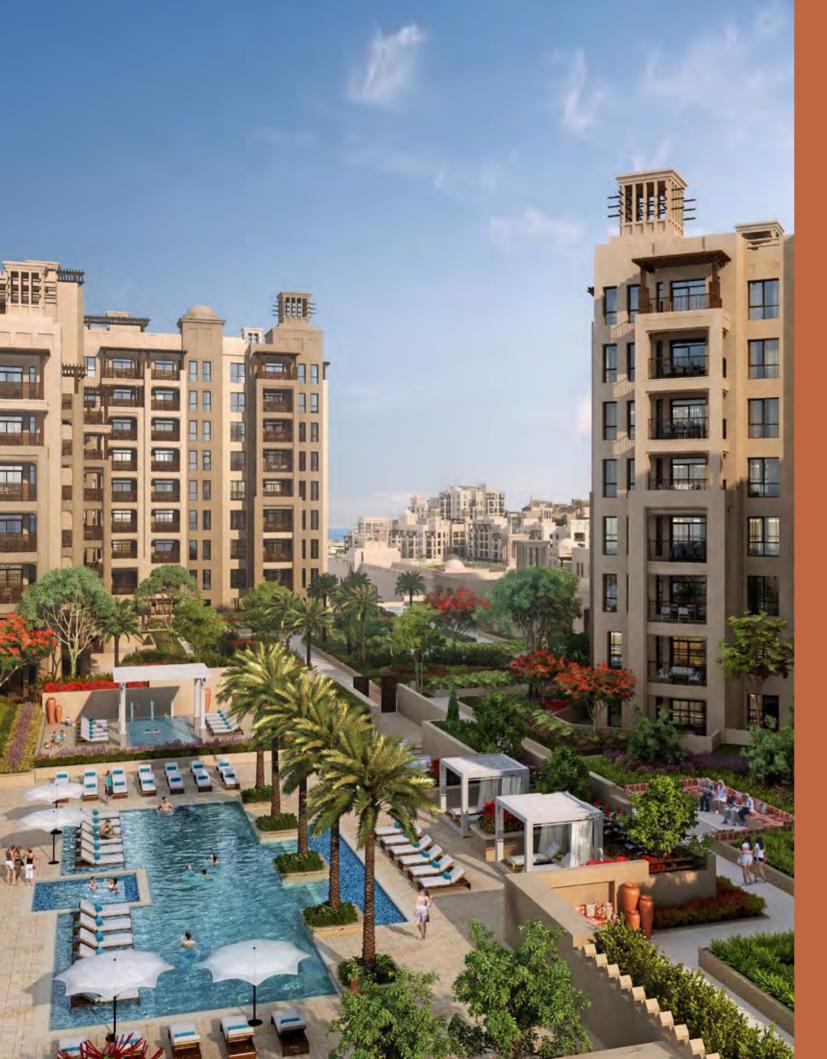

## A PATHWAY FOR DELIGHT

entral pedestrian walkways meander through the community,

providing access to private entrances. Communal roof terraces with BBQ areas also offer magnificent views of Madinat Jumeirah, Burj Al Arab and the sea, while facilities include:

GATED RESIDENTIAL CLUSTERS

COMMUNITY CENTRE

COMMUNITY RETAIL

SUITE OF CONCIERGE SERVICES

PLAY AREAS, PARKS AND OPEN SPACES

FITNESS CENTRES AND SWIMMING POOLS

AMPLE BASEMENT PARKING FOR RESIDENTS

DESIGNATED VISITOR PARKING

Lush, vibrant landscapes, wind towers and shaded walkways offer a pleasant pedestrian journey of discovery. Serene open spaces provide areas for active & relaxed recreation with surprises at every corner. This pedestrian centric, environmentally friendly development has been designed to limit car access, with safety at its heart.