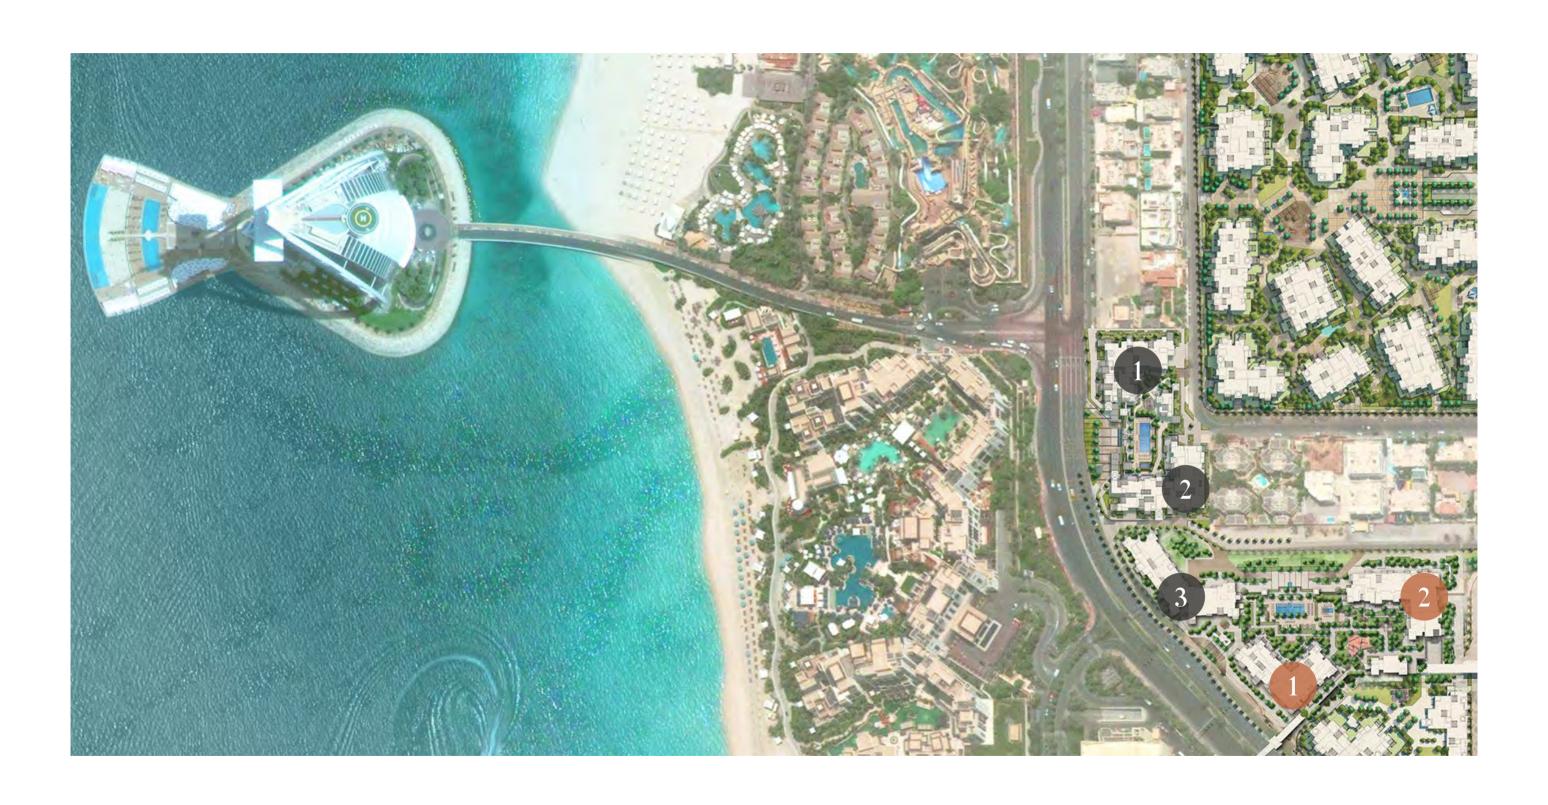

## HORIZONS WIDEN WITH SPLENDOUR

adinat Jumeirah Living is an exclusive collection of freehold residences located just opposite the Icon of Luxury – Burj Al Arab Jumeirah. An air-conditioned walkway connects the community with Madinat Jumeirah Resort and Souk.

## CONNECTIVITY

here are ample ground level drop-off areas with separate access for residents and visitors.

Its central location provides ease of connectivity through well-established road networks to the rest of the city: Sheikh Zayed Road, Jumeirah Road, Al Wasl Road, Umm Suqeim road all within just a 5 minute drive. It is also adjacent to major shopping malls, public transport links and schools at its doorstep.

- minute drive Sheikh Zayed Road
- 5 minute drive - Dubai Media City
- 8 minute drive - Dubai Internet City
- 5 minute drive the nearest shopping mall
- 25 minute drive Dubai International Airport