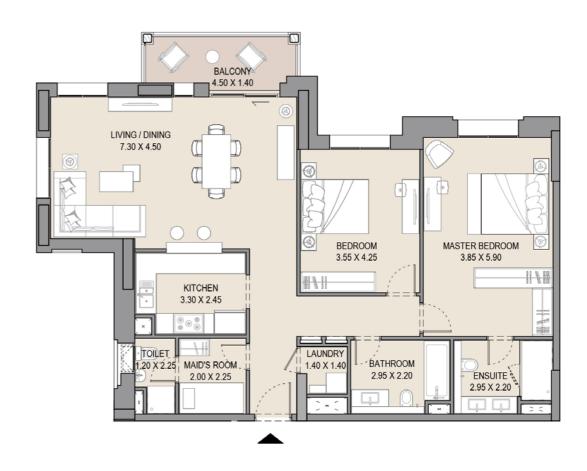

#### APARTMENT TYPE C

LEVEL 2, 3, 4, 5 & 6

| UNIT NO. |     | SUITE<br>AREA |       | BALCONY<br>AREA |      | TOTAL<br>AREA |       |
|----------|-----|---------------|-------|-----------------|------|---------------|-------|
| 203      | 303 | SQM           | SQFT  | SQM             | SQFT | SQM           | SQFT  |
| 403      | 503 | 68.01         | 732.0 | 6.52            | 70.1 | 74.53         | 802.1 |
| 602      |     |               |       |                 |      |               |       |