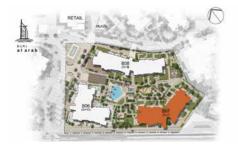

# APARTMENT TYPE A LEVEL G

| UNIT<br>NO. | SUITE<br>AREA<br>SQM SQFT<br>66.28 713.4 |       |       | CONY  | TOTAL<br>AREA |       |  |
|-------------|------------------------------------------|-------|-------|-------|---------------|-------|--|
| G01         | SQM                                      | SQFT  | SQM   | SQFT  | SQM           | SQFT  |  |
|             | 66.28                                    | 713.4 | 23.40 | 251.8 | 89.68         | 965.2 |  |
|             |                                          |       |       |       |               |       |  |

## APARTMENT TYPE A LEVEL G

| UNIT<br>NO. | SUI<br>AR |       |       | CONY  | TOTAL<br>AREA |        |  |
|-------------|-----------|-------|-------|-------|---------------|--------|--|
| G05         | SQM       | SQFT  | SQM   | SQFT  | SQM           | SQFT   |  |
|             | 66.28     | 713.4 | 29.07 | 312.9 | 95.35         | 1026.3 |  |
|             |           |       |       |       |               |        |  |

# APARTMENT TYPE A LEVEL G

| UNIT<br>NO. |          | SUITE<br>AREA |       | CONY     | TOTAL<br>AREA |       |  |
|-------------|----------|---------------|-------|----------|---------------|-------|--|
| G11         | SQM SQFT |               | SQM   | SQM SQFT |               | SQFT  |  |
|             | 66.23    | 712.9         | 24.39 | 262.5    | 90.62         | 975.4 |  |
|             |          |               |       |          |               |       |  |

# APARTMENT TYPE A LEVEL G

| UNIT<br>NO. | SUI   |       | BALCONY<br>AREA |       | TOTAL<br>AREA |       |
|-------------|-------|-------|-----------------|-------|---------------|-------|
| G12         | SQM   | SQFT  | SQM             | SQFT  | SQM           | SQFT  |
|             | 66.69 | 717.8 | 24.14           | 259.8 | 90.83         | 977.6 |
|             |       |       |                 |       |               |       |

# APARTMENT TYPE A1 LEVEL G

| UNIT<br>NO. | SUITE |       |       | CONY  | TOTAL<br>AREA |        |  |
|-------------|-------|-------|-------|-------|---------------|--------|--|
| G02         | SQM   | SQFT  | SQM   | SQFT  | SQM           | SQFT   |  |
|             | 68.33 | 735.5 | 27.31 | 293.9 | 95.64         | 1029.4 |  |
|             |       |       |       |       |               |        |  |

# APARTMENT TYPE C LEVEL 1

| UNIT NO. |  | SUITE<br>AREA |       | BALCONY<br>AREA |      | TOTAL<br>AREA |       |
|----------|--|---------------|-------|-----------------|------|---------------|-------|
| 103      |  | SQM           | SQFT  | SQM             | SQFT | SQM           | SQFT  |
|          |  | 68.01         | 732.0 | 6.34            | 68.2 | 74.35         | 800.2 |
|          |  |               |       |                 |      |               |       |

#### APARTMENT TYPE C

LEVEL 2, 3, 4, 5 & 6

| UNIT NO. |     | SUITE<br>AREA |       | BALCONY<br>AREA |      | TOTAL<br>AREA |       |
|----------|-----|---------------|-------|-----------------|------|---------------|-------|
| 203      | 303 | SQM           | SQFT  | SQM             | SQFT | SQM           | SQFT  |
| 403      | 503 | 68.01         | 732.0 | 6.52            | 70.1 | 74.53         | 802.1 |
| 602      |     |               |       |                 |      |               |       |

# APARTMENT TYPE C

| UNIT<br>NO. | SUITE |       |       | CONY  | TOTAL<br>AREA |        |  |
|-------------|-------|-------|-------|-------|---------------|--------|--|
| G03         | SQM   | SQFT  | SQM   | SQFT  | SQM           | SQFT   |  |
|             | 65.15 | 701.2 | 32.26 | 347.2 | 97.41         | 1048.4 |  |
|             |       |       |       |       |               |        |  |

# APARTMENT TYPE D

| UNIT<br>NO. | SUITE<br>AREA |       |       | CONY  | TOTAL<br>AREA |       |  |
|-------------|---------------|-------|-------|-------|---------------|-------|--|
| G07         | SQM           | SQFT  | SQM   | SQFT  | SQM           | SQFT  |  |
|             | 66.32         | 713.8 | 21.10 | 227.1 | 87.42         | 940.9 |  |
|             |               |       |       |       |               |       |  |

# APARTMENT TYPE E LEVEL G

| UNIT<br>NO. | SUITE<br>AREA |       |       | CONY  | TOTAL<br>AREA |        |  |
|-------------|---------------|-------|-------|-------|---------------|--------|--|
| G08         | SQM           | SQFT  | SQM   | SQFT  | SQM           | SQFT   |  |
|             | 80.29         | 864.2 | 21.69 | 233.4 | 101.98        | 1097.6 |  |
|             |               |       |       |       |               |        |  |

# APARTMENT TYPE A2 LEVEL G

| UNIT<br>NO. | SUI<br>AR |        |       | CONY  | TOTAL<br>AREA |        |
|-------------|-----------|--------|-------|-------|---------------|--------|
| G09         | SQM       | SQFT   | SQM   | SQFT  | SQM           | SQFT   |
|             | 107.48    | 1156.9 | 38.70 | 416.5 | 146.18        | 1573.4 |
|             |           |        |       |       |               |        |

#### APARTMENT TYPE E LEVEL G

| UNIT<br>NO. | SUI<br>AR |        |          | CONY  | TOTAL<br>AREA |        |  |
|-------------|-----------|--------|----------|-------|---------------|--------|--|
| G06         | SQM SQFT  |        | SQM SQFT |       | SQM SQF       |        |  |
|             | 118.83    | 1279.0 | 45.72    | 492.1 | 164.55        | 1771.1 |  |
|             |           |        |          |       |               |        |  |

#### APARTMENT TYPE E LEVEL G

| UNIT<br>NO. | SUI<br>AR |        |       | CONY  | TOTAL<br>AREA |        |  |
|-------------|-----------|--------|-------|-------|---------------|--------|--|
| G10         | SQM       | SQFT   | SQM   | SQFT  | SQM           | SQFT   |  |
|             | 118.82    | 1278.9 | 47.86 | 515.6 | 166.68        | 1794.5 |  |
|             |           |        |       |       |               |        |  |

# APARTMENT TYPE E2 LEVEL G

| UNIT<br>NO. | SUITE<br>AREA |        | BALCONY<br>AREA |       | TOTAL<br>AREA |        |
|-------------|---------------|--------|-----------------|-------|---------------|--------|
| G04         | SQM           | SQFT   | SQM             | SQFT  | SQM           | SQFT   |
|             | 111.05        | 1195.3 | 47.49           | 511.2 | 158.54        | 1706.5 |
|             |               |        |                 |       |               |        |