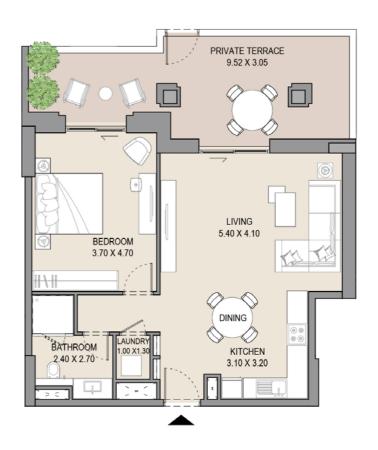

----|-------|
| 402      |  | SQM           | SQFT  | SQM             | SQFT | SQM           | SQFT  |
|          |  | 68.14         | 733.4 | 6.57            | 70.7 | 74.71         | 804.1 |
|          |  |               |       |                 |      |               |       |

#### APARTMENT TYPE A1

LEVEL 5







| UNIT NO. |  | SUITE<br>AREA |       | BALCONY<br>AREA |      | TOTAL<br>AREA |       |
|----------|--|---------------|-------|-----------------|------|---------------|-------|
| 502      |  | SQM           | SQFT  | SQM             | SQFT | SQM           | SQFT  |
|          |  | 68.14         | 733.4 | 6.58            | 70.8 | 74.72         | 804.2 |
|          |  |               |       |                 |      |               |       |

# APARTMENT TYPE A1 LEVEL G







| UNIT<br>NO. | SUITE |       |       | CONY  | TOTAL<br>AREA |        |  |
|-------------|-------|-------|-------|-------|---------------|--------|--|
| G02         | SQM   | SQFT  | SQM   | SQFT  | SQM           | SQFT   |  |
|             | 68.33 | 735.5 | 27.31 | 293.9 | 95.64         | 1029.4 |  |
|             |       |       |       |       |               |        |  |

# APARTMENT TYPE C LEVEL 1







| UNIT NO. |  | SUITE<br>AREA |       | BALCONY<br>AREA |      | TOTAL<br>AREA |       |
|----------|--|---------------|-------|-----------------|------|---------------|-------|
| 103      |  | SQM           | SQFT  | SQM             | SQFT | SQM           | SQFT  |
|          |  | 68.01         | 732.0 | 6.34            | 68.2 | 74.35         | 800.2 |
|          |  |