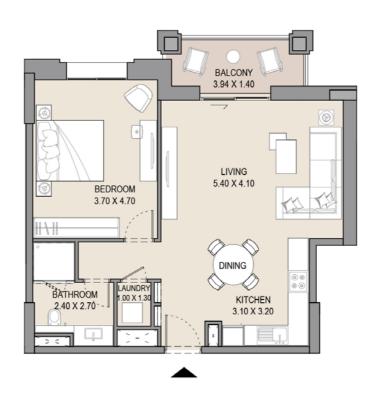

# APARTMENT TYPE D

| UNIT NO. |  | SUITE |       | BALCONY<br>AREA |       | TOTAL<br>AREA |       |
|----------|--|-------|-------|-----------------|-------|---------------|-------|
| 408      |  | SQM   | SQFT  | SQM             | SQFT  | SQM           | SQFT  |
|          |  | 66.25 | 713.1 | 11.04           | 118.8 | 77.29         | 831.9 |
| =        |  |       |       |                 |       |               |       |