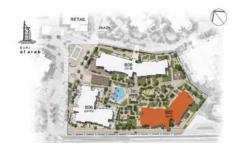

# APARTMENT TYPE A LEVEL G

| UNIT<br>NO. | SUITE<br>AREA<br>SQM SQFT<br>66.28 713.4 |       |       | CONY  | TOTAL<br>AREA |       |  |
|-------------|------------------------------------------|-------|-------|-------|---------------|-------|--|
| G01         | SQM                                      | SQFT  | SQM   | SQFT  | SQM           | SQFT  |  |
|             | 66.28                                    | 713.4 | 23.40 | 251.8 | 89.68         | 965.2 |  |
|             |                                          |       |       |       |               |       |  |

## APARTMENT TYPE A LEVEL G

| UNIT<br>NO. | SUI<br>AR |       |       | CONY  | TOTAL<br>AREA |        |  |
|-------------|-----------|-------|-------|-------|---------------|--------|--|
| G05         | SQM       | SQFT  | SQM   | SQFT  | SQM           | SQFT   |  |
|             | 66.28     | 713.4 | 29.07 | 312.9 | 95.35         | 1026.3 |  |
|             |           |       |       |       |               |        |  |

# APARTMENT TYPE A LEVEL G

| UNIT<br>NO. |          | SUITE<br>AREA |       | CONY     | TOTAL<br>AREA |       |  |
|-------------|----------|---------------|-------|----------|---------------|-------|--|
| G11         | SQM SQFT |               | SQM   | SQM SQFT |               | SQFT  |  |
|             | 66.23    | 712.9         | 24.39 | 262.5    | 90.62         | 975.4 |  |
|             |          |               |       |          |               |       |  |

# APARTMENT TYPE A LEVEL G

| UNIT<br>NO. | SUI   |       | BALCONY<br>AREA |       | TOTAL<br>AREA |       |
|-------------|-------|-------|-----------------|-------|---------------|-------|
| G12         | SQM   | SQFT  | SQM             | SQFT  | SQM           | SQFT  |
|             | 66.69 | 717.8 | 24.14           | 259.8 | 90.83         | 977.6 |
|             |       |       |                 |       |               |       |

# APARTMENT TYPE A1 LEVEL G

| UNIT<br>NO. | SUITE |       |       | CONY  | TOTAL<br>AREA |        |  |
|-------------|-------|-------|-------|-------|---------------|--------|--|
| G02         | SQM   | SQFT  | SQM   | SQFT  | SQM           | SQFT   |  |
|             | 68.33 | 735.5 | 27.31 | 293.9 | 95.64         | 1029.4 |  |
|             |       |       |       |       |               |        |  |

# APARTMENT TYPE C

| UNIT<br>NO. | SUITE |       |       | CONY  | TOTAL<br>AREA |        |  |
|-------------|-------|-------|-------|-------|---------------|--------|--|
| G03         | SQM   | SQFT  | SQM   | SQFT  | SQM           | SQFT   |  |
|             | 65.15 | 701.2 | 32.26 | 347.2 | 97.41         | 1048.4 |  |
|             |       |       |       |       |               |        |  |

# APARTMENT TYPE D

| UNIT<br>NO. | SUITE<br>AREA |       |       | CONY  | TOTAL<br>AREA |       |  |
|-------------|---------------|-------|-------|-------|---------------|-------|--|
| G07         | SQM           | SQFT  | SQM   | SQFT  | SQM           | SQFT  |  |
|             | 66.32         | 713.8 | 21.10 | 227.1 | 87.42         | 940.9 |  |
|             |               |       |       |       |               |       |  |

# APARTMENT TYPE A2 LEVEL G

| UNIT<br>NO. | SUI<br>AR |        |       | CONY  | TOTAL<br>AREA |        |
|-------------|-----------|--------|-------|-------|---------------|--------|
| G09         | SQM       | SQFT   | SQM   | SQFT  | SQM           | SQFT   |
|             | 107.48    | 1156.9 | 38.70 | 416.5 | 146.18        | 1573.4 |
|             |           |        |       |       |               |        |

#### APARTMENT TYPE E LEVEL G

| UNIT<br>NO. | SUI<br>AR |        |          | CONY  | TOTAL<br>AREA |        |  |
|-------------|-----------|--------|----------|-------|---------------|--------|--|
| G06         | SQM SQFT  |        | SQM SQFT |       | SQM SQF       |        |  |
|             | 118.83    | 1279.0 | 45.72    | 492.1 | 164.55        | 1771.1 |  |
|             |           |        |          |       |               |        |  |

#### APARTMENT TYPE E LEVEL G

| UNIT<br>NO. | SUI<br>AR |        |       | CONY  | TOTAL<br>AREA |        |  |
|-------------|-----------|--------|-------|-------|---------------|--------|--|
| G10         | SQM       | SQFT   | SQM   | SQFT  | SQM           | SQFT   |  |
|             | 118.82    | 1278.9 | 47.86 | 515.6 | 166.68        | 1794.5 |  |
|             |           |        |       |       |               |        |  |

# APARTMENT TYPE E2 LEVEL G

| UNIT<br>NO. | SUITE<br>AREA |        | BALCONY<br>AREA |       | TOTAL<br>AREA |        |
|-------------|---------------|--------|-----------------|-------|---------------|--------|
| G04         | SQM           | SQFT   | SQM             | SQFT  | SQM           | SQFT   |
|             | 111.05        | 1195.3 | 47.49           | 511.2 | 158.54        | 1706.5 |
|             |               |        |                 |       |               |        |