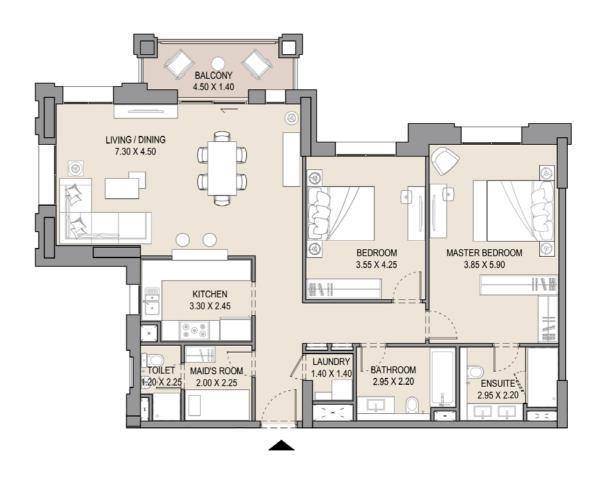

#### APARTMENT TYPE E

LEVEL 1, 2 & 3

| UNIT NO. |     | SUITE<br>AREA |        | BALCONY<br>AREA |      | TOTAL<br>AREA |        |
|----------|-----|---------------|--------|-----------------|------|---------------|--------|
| 104      | 204 | SQM           | SQFT   | SQM             | SQFT | SQM           | SQFT   |
| 304      |     | 118.38        | 1274.2 | 7.54            | 81.1 | 125.92        | 1355.3 |
|          |     |               |        |                 |      |               |        |

#### APARTMENT TYPE E

LEVEL 1

|   | UNIT NO. |  | SUITE<br>AREA |        | BALCONY<br>AREA |      | TOTAL<br>AREA |        |
|---|----------|--|---------------|--------|-----------------|------|---------------|--------|
|   | 106      |  | SQM           | SQFT   | SQM             | SQFT | SQM           | SQFT   |
|   |          |  | 118.54        | 1275.9 | 7.49            | 80.6 | 126.03        | 1356.5 |
| ĺ |          |  |               |        |                 |      |               |        |

# APARTMENT TYPE E LEVEL 1

| UNIT<br>NO. | SUI<br>AR |        |          | CONY | TOTAL<br>AREA |        |  |
|-------------|-----------|--------|----------|------|---------------|--------|--|
| 111         | SQM SQF1  |        | SQM SQFT |      | SQM           | SQFT   |  |
|             | 118.59    | 1276.5 | 7.44     | 80.0 | 126.03        | 1356.5 |  |
|             |           |        |          |      |               |        |  |