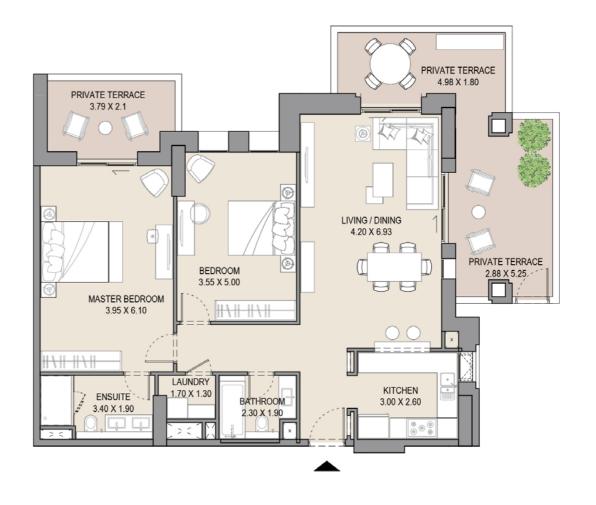

| SQM           | SQFT  | SQM   | SQFT  | SQM           | SQFT   |  |
|             | 80.29         | 864.2 | 21.69 | 233.4 | 101.98        | 1097.6 |  |
|             |               |       |       |       |               |        |  |

#### APARTMENT TYPE A2

LEVEL 1, 2, 3, 4 & 5







| UNIT NO. |     | SUITE<br>AREA |        | BALCONY<br>AREA |      | TOTAL<br>AREA |        |
|----------|-----|---------------|--------|-----------------|------|---------------|--------|
| 110      | 210 | SQM           | SQFT   | SQM             | SQFT | SQM           | SQFT   |
| 310      | 410 | 115.99        | 1248.5 | 8.42            | 90.6 | 124.41        | 1339.1 |
| 510      |     |               |        |                 |      |               |        |

# APARTMENT TYPE A2 LEVEL G







| UNIT<br>NO. | SUI<br>AR |        |       | CONY  | TOTAL<br>AREA |        |
|-------------|-----------|--------|-------|-------|---------------|--------|
| G09         | SQM       | SQFT   | SQM   | SQFT  | SQM           | SQFT   |
|             | 107.48    | 1156.9 | 38.70 | 416.5 | 146.18        | 1573.4 |
|             |           |        |       |       |               |        |

#### APARTMENT TYPE E

LEVEL 1, 2 & 3







| UNIT NO. |     | SUITE<br>AREA |        | BALCONY<br>AREA |      | TOTAL<br>AREA |        |
|----------|-----|---------------|--------|-----------------|------|---------------|--------|
| 104      | 204 | SQM           | SQFT   | SQM             | SQFT | SQM           | SQFT   |
| 304      |     | 118.38        | 1274.2 | 7.54            | 81.1 | 125.92