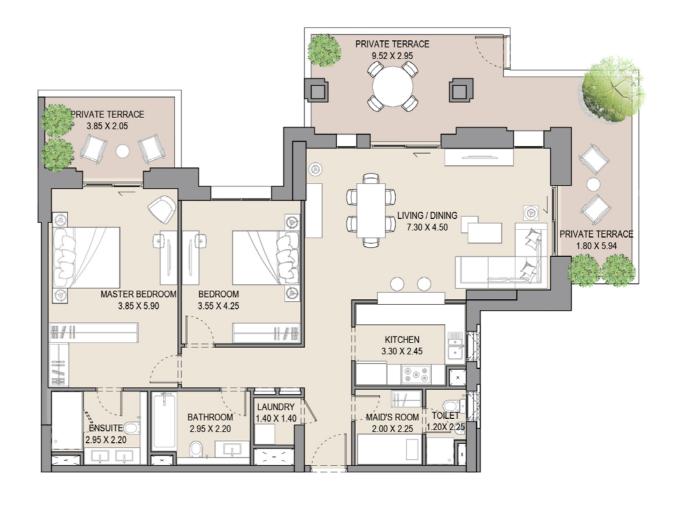

#### APARTMENT TYPE E LEVEL G

| UNIT<br>NO. | SUI<br>AR |        |          | CONY  | TOTAL<br>AREA |        |  |
|-------------|-----------|--------|----------|-------|---------------|--------|--|
| G06         | SQM SQFT  |        | SQM SQFT |       | SQM SQF       |        |  |
|             | 118.83    | 1279.0 | 45.72    | 492.1 | 164.55        | 1771.1 |  |
|             |           |        |          |       |               |        |  |

#### APARTMENT TYPE E LEVEL G

| UNIT<br>NO. | SUI<br>AR |        |       | CONY  | TOTAL<br>AREA |        |  |
|-------------|-----------|--------|-------|-------|---------------|--------|--|
| G10         | SQM       | SQFT   | SQM   | SQFT  | SQM           | SQFT   |  |
|             | 118.82    | 1278.9 | 47.86 | 515.6 | 166.68        | 1794.5 |  |
|             |           |        |       |       |               |        |  |