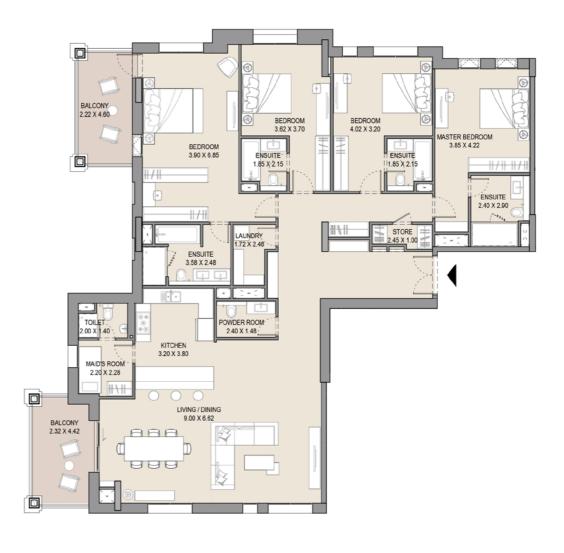

# APARTMENT TYPE H

LEVEL 6

| UNIT<br>NO. | SUITE<br>AREA |        | BALCONY<br>AREA |       | TOTAL<br>AREA |        |
|-------------|---------------|--------|-----------------|-------|---------------|--------|
| 601         | SQM           | SQFT   | SQM             | SQFT  | SQM           | SQFT   |
|             | 135.57        | 1459.2 | 13.49           | 145.2 | 149.06        | 1604.4 |
|             |               |        |                 |       |               |        |

# APARTMENT TYPE H

LEVEL 7

| UNIT<br>NO. | SUITE<br>AREA |        | BALCONY<br>AREA |       | TOTAL<br>AREA |        |
|-------------|---------------|--------|-----------------|-------|---------------|--------|
| 701         | SQM           | SQFT   | SQM             | SQFT  | SQM           | SQFT   |
|             | 135.64        | 1460.0 | 13.49           | 145.2 | 149.13        | 1605.2 |
|             |               |        |                 |       |               |        |