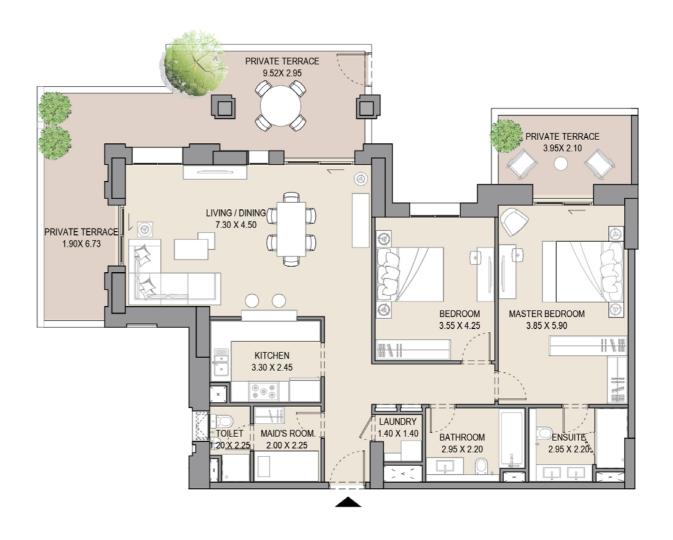

------|---------------|--------|
| 411  | 511  | SQM           | SQFT   | SQM             | SQFT | SQM           | SQFT   |
|      |      | 118.59        | 1276.5 | 7.53            | 81.0 | 126.12        | 1357.5 |
|      |      |               |        |                 |      |               |        |

#### APARTMENT TYPE E LEVEL G







| UNIT<br>NO. | SUI<br>AR |        |          | CONY  | TOTAL<br>AREA |        |  |
|-------------|-----------|--------|----------|-------|---------------|--------|--|
| G06         | SQM SQFT  |        | SQM SQFT |       | SQM SQF       |        |  |
|             | 118.83    | 1279.0 | 45.72    | 492.1 | 164.55        | 1771.1 |  |
|             |           |        |          |       |               |        |  |

#### APARTMENT TYPE E LEVEL G







| UNIT<br>NO. | SUI<br>AR |        |       | CONY  | TOTAL<br>AREA |        |  |
|-------------|-----------|--------|-------|-------|---------------|--------|--|
| G10         | SQM       | SQFT   | SQM   | SQFT  | SQM           | SQFT   |  |
|             | 118.82    | 1278.9 | 47.86 | 515.6 | 166.68        | 1794.5 |  |
|             |           |        |       |       |               |        |  |

# APARTMENT TYPE E2 LEVEL G







| UNIT<br>NO. | SUITE<br>AREA |        | BALCONY<br>AREA |       | TOTAL<br>AREA |        |
|-------------|---------------|--------|-----------------|-------|---------------|--------|
| G04         | SQM           | SQFT   | SQM             | SQFT  | SQM           | SQFT   |
|             | 111.05        | 1195.3 | 47.49           | 511.2 | 158.54