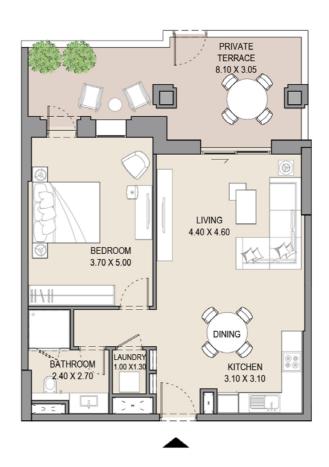

# APARTMENT TYPE A LEVEL G

| UNIT<br>NO. | SUITE<br>AREA<br>SQM SQFT<br>66.28 713.4 |       |       | CONY  | TOTAL<br>AREA |       |  |
|-------------|------------------------------------------|-------|-------|-------|---------------|-------|--|
| G01         | SQM                                      | SQFT  | SQM   | SQFT  | SQM           | SQFT  |  |
|             | 66.28                                    | 713.4 | 23.40 | 251.8 | 89.68         | 965.2 |  |
|             |                                          |       |       |       |               |       |  |