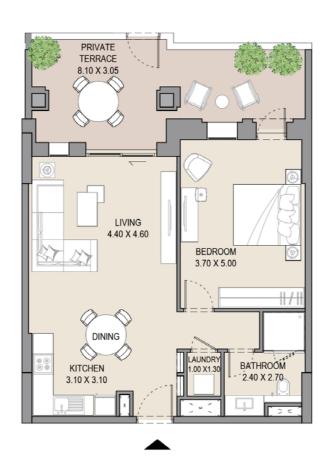

# APARTMENT TYPE A LEVEL G

| UNIT<br>NO. | SUITE<br>AREA<br>SQM SQFT<br>66.28 713.4 |       |       | CONY  | TOTAL<br>AREA |       |  |
|-------------|------------------------------------------|-------|-------|-------|---------------|-------|--|
| G01         | SQM                                      | SQFT  | SQM   | SQFT  | SQM           | SQFT  |  |
|             | 66.28                                    | 713.4 | 23.40 | 251.8 | 89.68         | 965.2 |  |
|             |                                          |       |       |       |               |       |  |