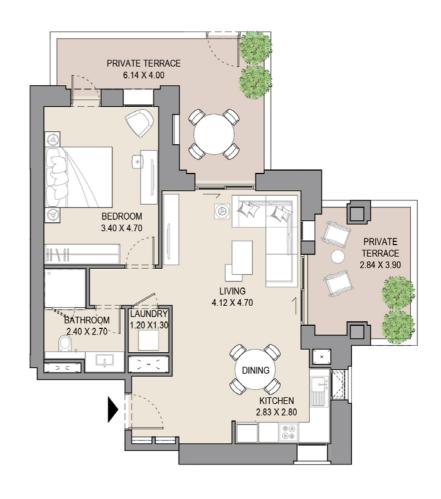

## APARTMENT TYPE D LEVEL 1,2

| UNI. | UNIT NO. |       | SUITE |       | BALCONY<br>AREA |       | TOTAL<br>AREA |  |
|------|----------|-------|-------|-------|-----------------|-------|---------------|--|
| 108  | 208      | SQM   | SQFT  | SQM   | SQFT            | SQM   | SQFT          |  |
|      |          | 66.25 | 713.1 | 10.71 | 115.3           | 76.96 | 828.4         |  |
| Acr  |          |       |       |       |                 |       |               |  |

## APARTMENT TYPE D LEVEL 3

| UNI | UNIT NO. |       | SUITE<br>AREA |       | BALCONY<br>AREA |       | TOTAL<br>AREA |  |
|-----|----------|-------|---------------|-------|-----------------|-------|---------------|--|
| 308 | 308      |       | SQFT          | SQM   | SQFT            | SQM   | SQFT          |  |
|     |          | 66.19 | 712.4         | 10.71 | 115.3           | 76.90 | 827.7         |  |
|     |          |       |               |       |                 |       |               |  |

# APARTMENT TYPE D

| UNIT NO. |  | SUITE |       | BALCONY<br>AREA |       | TOTAL<br>AREA |       |
|----------|--|-------|-------|-----------------|-------|---------------|-------|
| 408      |  | SQM   | SQFT  | SQM             | SQFT  | SQM           | SQFT  |
|          |  | 66.25 | 713.1 | 11.04           | 118.8 | 77.29         | 831.9 |
| =        |  |       |       |                 |       |               |       |

# APARTMENT TYPE D LEVEL 5

| UNI | T NO. | SUITE<br>AREA |       | BALCONY<br>AREA |       | TOTAL<br>AREA |       |
|-----|-------|---------------|-------|-----------------|-------|---------------|-------|
| 508 |       | SQM           | SQFT  | SQM             | SQFT  | SQM           | SQFT  |
|     |       | 66.19         | 712.4 | 11.27           | 121.3 | 77.46         | 833.7 |
|     |       |               |       |                 |       |               |       |