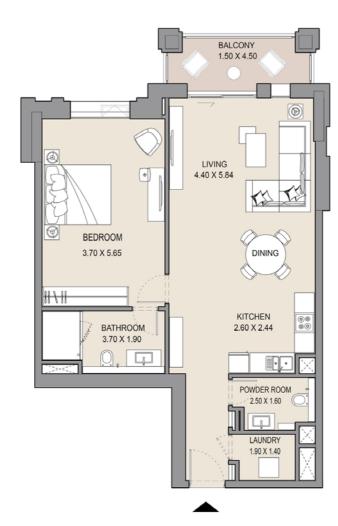

---|-------|
| 508 |       | SQM           | SQFT  | SQM             | SQFT  | SQM           | SQFT  |
|     |       | 66.19         | 712.4 | 11.27           | 121.3 | 77.46         | 833.7 |
|     |       |               |       |                 |       |               |       |

# APARTMENT TYPE E LEVEL 1







| UNIT NO. |  |          | SUITE |      | BALCONY<br>AREA |       | TOTAL<br>AREA |  |
|----------|--|----------|-------|------|-----------------|-------|---------------|--|
| 109      |  | SQM SQFT |       | SQM  | SQFT            | SQM   | SQFT          |  |
|          |  | 80.26    | 863.9 | 7.24 | 77.9            | 87.50 | 941.8         |  |
|          |  |          |       |      |                 |       |               |  |

#### APARTMENT TYPE E

LEVEL 2, 3, 4 & 5







| UNIT NO. |     |       | SUITE |      | BALCONY<br>AREA |       | TOTAL<br>AREA |  |
|----------|-----|-------|-------|------|-----------------|-------|---------------|--|
| 209      | 309 | SQM   | SQFT  | SQM  | SQFT            | SQM   | SQFT          |  |
| 409      | 509 | 80.32 | 864.5 | 7.24 | 77.9            | 87.56 | 942.4         |  |
|          |     |       |       |      |                 |       |               |  |

# APARTMENT TYPE F LEVEL 1







| UNIT<br>NO. | SUI<br>AR |       |      | CONY | TOTAL<br>AREA |       |  |
|-------------|-----------|-------|------|------|---------------|-------|--|
| 107         | SQM       | SQFT  | SQM  | SQFT | SQM           | SQFT  |  |
|             | 77.45     | 833.6 | 8.91 | 95.9 | 86.36         | 929.5 |  |
|             |