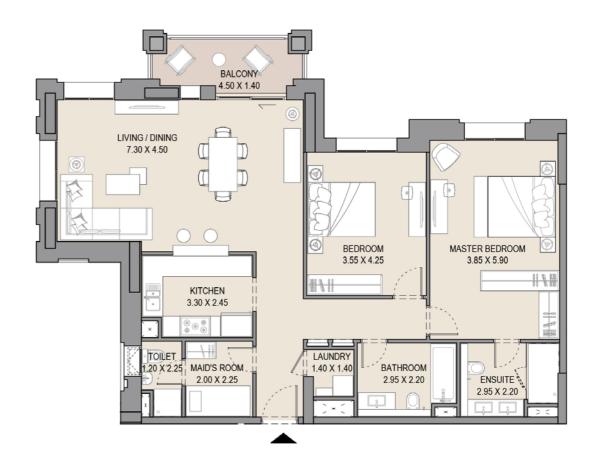

#### APARTMENT TYPE A

LEVEL 1, 2, 3, 4 & 5

| UNIT NO. |     | SUI<br>AR |       |      | CONY | TOTAL<br>AREA |       |
|----------|-----|-----------|-------|------|------|---------------|-------|
| 101      | 201 | SQM       | SQFT  | SQM  | SQFT | SQM           | SQFT  |
| 301      | 401 | 66.22     | 712.8 | 6.92 | 74.4 | 73.14         | 787.2 |
| 501      |     |           |       |      |      |               |       |