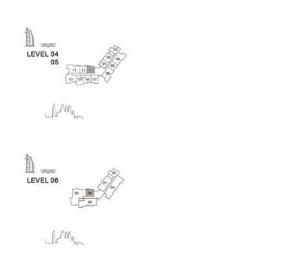

-|-------|
|   | 405 |       | SQM       | SQFT  | SQM             | SQFT | SQM           | SQFT  |
|   |     |       | 66.22     | 712.8 | 6.90            | 74.2 | 73.12         | 787.0 |
| ĺ |     |       |           |       |                 |      |               |       |

#### APARTMENT TYPE A

LEVEL 4 & 5







|   | UNIT NO. |     | SUITE<br>AREA |       |      | CONY | TOTAL<br>AREA |       |  |
|---|----------|-----|---------------|-------|------|------|---------------|-------|--|
| 4 | 412      | 512 | SQM           | SQFT  | SQM  | SQFT | SQM           | SQFT  |  |
|   |          |     | 66.22         | 712.8 | 6.91 | 74.3 | 73.13         | 787.1 |  |
|   |          |     |               |       |      |      |               |       |  |

#### APARTMENT TYPE A

LEVEL 4,5 & 6







| ι   | JNIT NO | <b>)</b> . | SUITE |       | BALCONY<br>AREA |      | TOTAL<br>AREA |       |
|-----|---------|------------|-------|-------|-----------------|------|---------------|-------|
| 413 | 513     | 606        | SQM   | SQFT  | SQM             | SQFT | SQM           | SQFT  |
|     |         |            | 66.63 | 717.2 | 6.59            | 70.9 | 73.22         | 788.1 |
|     |         |            |       |       |                 |      |               |       |

#### APARTMENT TYPE A

LEVEL 5







| UNI | ΓNO. | SUITE<br>AREA |       | BALCONY<br>AREA |      | TOTAL<br>AREA |       |
|-----|------|---------------|-------|-----------------|------|---------------|-------|
| 505 |      | SQM           | SQFT  | SQM             | SQFT | SQM           | SQFT  |
|     |