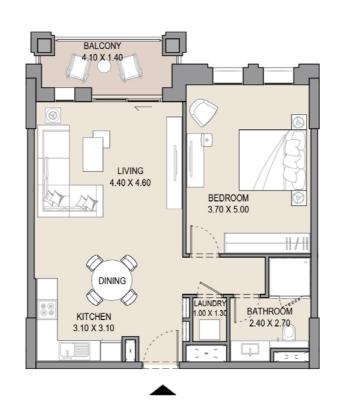

#### APARTMENT TYPE E

LEVEL 1, 2 & 3

| UNIT NO. |     | SUITE<br>AREA |        | BALCONY<br>AREA |      | TOTAL<br>AREA |        |
|----------|-----|---------------|--------|-----------------|------|---------------|--------|
| 104      | 204 | SQM           | SQFT   | SQM             | SQFT | SQM           | SQFT   |
| 304      |     | 118.38        | 1274.2 | 7.54            | 81.1 | 125.92        | 1355.3 |
|          |     |               |        |                 |      |               |        |