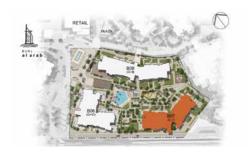

## APARTMENT TYPE D LEVEL 1,2

| UNI. | UNIT NO. |       | SUITE |       | BALCONY<br>AREA |       | TOTAL<br>AREA |  |
|------|----------|-------|-------|-------|-----------------|-------|---------------|--|
| 108  | 208      | SQM   | SQFT  | SQM   | SQFT            | SQM   | SQFT          |  |
|      |          | 66.25 | 713.1 | 10.71 | 115.3           | 76.96 | 828.4         |  |
| Acr  |          |       |       |       |                 |       |               |  |

## APARTMENT TYPE D LEVEL 3

| UNI | UNIT NO. |       | SUITE<br>AREA |       | BALCONY<br>AREA |       | TOTAL<br>AREA |  |
|-----|----------|-------|---------------|-------|-----------------|-------|---------------|--|
| 308 | 308      |       | SQFT          | SQM   | SQFT            | SQM   | SQFT          |  |
|     |          | 66.19 | 712.4         | 10.71 | 115.3           | 76.90 | 827.7         |  |
|     |          |       |               |       |                 |       |               |  |

# APARTMENT TYPE D

| UNIT NO. |  | SUITE |       | BALCONY<br>AREA |       | TOTAL<br>AREA |       |
|----------|--|-------|-------|-----------------|-------|---------------|-------|
| 408      |  | SQM   | SQFT  | SQM             | SQFT  | SQM           | SQFT  |
|          |  | 66.25 | 713.1 | 11.04           | 118.8 | 77.29         | 831.9 |
| =        |  |       |       |                 |       |               |       |

# APARTMENT TYPE D LEVEL 5

| UNI | T NO. | SUITE<br>AREA |       | BALCONY<br>AREA |       | TOTAL<br>AREA |       |
|-----|-------|---------------|-------|-----------------|-------|---------------|-------|
| 508 |       | SQM           | SQFT  | SQM             | SQFT  | SQM           | SQFT  |
|     |       | 66.19         | 712.4 | 11.27           | 121.3 | 77.46         | 833.7 |
|     |       |               |       |                 |       |               |       |