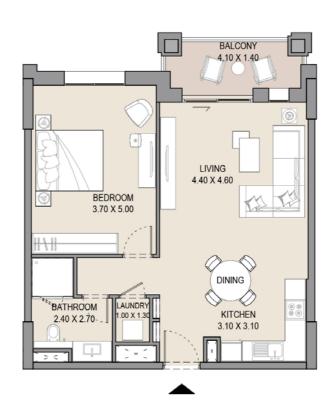

| SQFT  | SQM  | SQFT | SQM           | SQFT  |  |
|   |          |     | 66.22         | 712.8 | 6.91 | 74.3 | 73.13         | 787.1 |  |
|   |          |     |               |       |      |      |               |       |  |

#### APARTMENT TYPE A

LEVEL 4,5 & 6







| ι   | JNIT NO | <b>)</b> . | SUITE |       | BALCONY<br>AREA |      | TOTAL<br>AREA |       |
|-----|---------|------------|-------|-------|-----------------|------|---------------|-------|
| 413 | 513     | 606        | SQM   | SQFT  | SQM             | SQFT | SQM           | SQFT  |
|     |         |            | 66.63 | 717.2 | 6.59            | 70.9 | 73.22         | 788.1 |
|     |         |            |       |       |                 |      |               |       |

#### APARTMENT TYPE A

LEVEL 5







| UNI | ΓNO. | SUITE<br>AREA |       | BALCONY<br>AREA |      | TOTAL<br>AREA |       |
|-----|------|---------------|-------|-----------------|------|---------------|-------|
| 505 |      | SQM           | SQFT  | SQM             | SQFT | SQM           | SQFT  |
|     |      | 66.22         | 712.8 | 6.91            | 74.3 | 73.13         | 787.1 |
|     |      |               |       |                 |      |               |       |

## APARTMENT TYPE A

LEVEL 7







| UI | NIT NO. | SUITE<br>AREA |       | BALCONY<br>AREA |      | TOTAL<br>AREA |       |
|----|---------|---------------|-------|-----------------|------|---------------|-------|
| 70 | 5       | SQM           | SQFT  | SQM             | SQFT | SQM           | SQFT  |
|    |         | 66.66         | 717.5 | 6.59