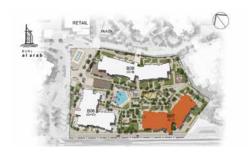

## APARTMENT TYPE D LEVEL 1,2







| UNI. | UNIT NO. |       | SUITE |       | BALCONY<br>AREA |       | TOTAL<br>AREA |  |
|------|----------|-------|-------|-------|-----------------|-------|---------------|--|
| 108  | 208      | SQM   | SQFT  | SQM   | SQFT            | SQM   | SQFT          |  |
|      |          | 66.25 | 713.1 | 10.71 | 115.3           | 76.96 | 828.4         |  |
| Acr  |          |       |       |       |                 |       |               |  |

## APARTMENT TYPE D LEVEL 3







| UNI | UNIT NO. |       | SUITE<br>AREA |       | BALCONY<br>AREA |       | TOTAL<br>AREA |  |
|-----|----------|-------|---------------|-------|-----------------|-------|---------------|--|
| 308 | 308      |       | SQFT          | SQM   | SQFT            | SQM   | SQFT          |  |
|     |          | 66.19 | 712.4         | 10.71 | 115.3           | 76.90 | 827.7         |  |
|     |          |       |               |       |                 |       |               |  |

# APARTMENT TYPE D







| UNIT NO. |  | SUITE |       | BALCONY<br>AREA |       | TOTAL<br>AREA |       |
|----------|--|-------|-------|-----------------|-------|---------------|-------|
| 408      |  | SQM   | SQFT  | SQM             | SQFT  | SQM           | SQFT  |
|          |  | 66.25 | 713.1 | 11.04