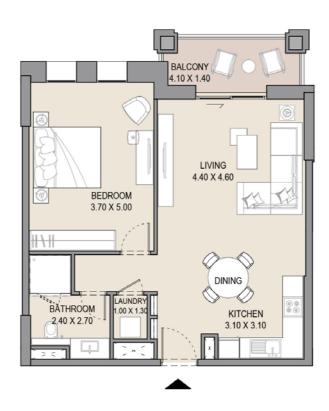

#### APARTMENT TYPE A

LEVEL 1, 2, 3, 4 & 5

| UNIT NO. |     | SUI<br>AR |       |      | CONY | TOTAL<br>AREA |       |
|----------|-----|-----------|-------|------|------|---------------|-------|
| 101      | 201 | SQM       | SQFT  | SQM  | SQFT | SQM           | SQFT  |
| 301      | 401 | 66.22     | 712.8 | 6.92 | 74.4 | 73.14         | 787.2 |
| 501      |     |           |       |      |      |               |       |

## APARTMENT TYPE A

LEVEL 1

| UNI | T NO. | SUI<br>AR |       | BALCONY<br>AREA |      | TOTAL<br>AREA |       |
|-----|-------|-----------|-------|-----------------|------|---------------|-------|
| 105 |       | SQM       | SQFT  | SQM             | SQFT | SQM           | SQFT  |
|     |       | 66.22     | 712.8 | 6.72            | 72.3 | 72.94         | 785.1 |
|     |       |           |       |                 |      |               |       |

#### APARTMENT TYPE A

LEVEL 1, 2 & 3

| UNIT NO. |     | SUITE<br>AREA |       |      | CONY | TOTAL<br>AREA |       |
|----------|-----|---------------|-------|------|------|---------------|-------|
| 112      | 212 | SQM           | SQFT  | SQM  | SQFT | SQM           | SQFT  |
| 312      |     | 66.22         | 712.8 | 6.89 | 74.1 | 73.11         | 786.9 |
|          |     |               |       |      |      |               |       |

#### APARTMENT TYPE A

LEVEL 1, 2 & 3

| ι   | JNIT NC | <b>)</b> . | SUITE |       | BALCONY<br>AREA |      | TOTAL<br>AREA |       |
|-----|---------|------------|-------|-------|-----------------|------|---------------|-------|
| 113 | 213     | 313        | SQM   | SQFT  | SQM             | SQFT | SQM           | SQFT  |
|     |         |            | 66.63 | 717.2 | 6.56            | 70.6 | 73.19         | 787.8 |
|     |         |            |       |       |                 |      |               |       |

## APARTMENT TYPE A

LEVEL 2 & 3

| UNI | ΓNO. | SUITE<br>AREA |       | BALCONY<br>AREA |      | TOTAL<br>AREA |       |
|-----|------|---------------|-------|-----------------|------|---------------|-------|
| 205 | 305  | SQM           | SQFT  | SQM             | SQFT | SQM           | SQFT  |
|     |      | 66.22         | 712.8 | 6.56            | 70.6 | 72.78         | 783.4 |
|     |      |               |       |                 |      |               |       |

#### APARTMENT TYPE A

LEVEL 4

|   | UNI | T NO. | SUI<br>AR |       | BALCONY<br>AREA |      | TOTAL<br>AREA |       |
|---|-----|-------|-----------|-------|-----------------|------|---------------|-------|
|   | 405 |       | SQM       | SQFT  | SQM             | SQFT | SQM           | SQFT  |
|   |     |       | 66.22     | 712.8 | 6.90            | 74.2 | 73.12         | 787.0 |
| ĺ |     |       |           |       |                 |      |               |       |

#### APARTMENT TYPE A

LEVEL 4 & 5

|   | UNIT NO. |     | SUITE<br>AREA |       |      | CONY | TOTAL<br>AREA |       |  |
|---|----------|-----|---------------|-------|------|------|---------------|-------|--|
| 4 | 412      | 512 | SQM           | SQFT  | SQM  | SQFT | SQM           | SQFT  |  |
|   |          |     | 66.22         | 712.8 | 6.91 | 74.3 | 73.13         | 787.1 |  |
|   |          |     |               |       |      |      |               |       |  |

#### APARTMENT TYPE A

LEVEL 4,5 & 6

| ι   | JNIT NO | <b>)</b> . | SUITE |       | BALCONY<br>AREA |      | TOTAL<br>AREA |       |
|-----|---------|------------|-------|-------|-----------------|------|---------------|-------|
| 413 | 513     | 606        | SQM   | SQFT  | SQM             | SQFT | SQM           | SQFT  |
|     |         |            | 66.63 | 717.2 | 6.59            | 70.9 | 73.22         | 788.1 |
|     |         |            |       |       |                 |      |               |       |

#### APARTMENT TYPE A

LEVEL 5

| UNI | ΓNO. | SUITE<br>AREA |       | BALCONY<br>AREA |      | TOTAL<br>AREA |       |
|-----|------|---------------|-------|-----------------|------|---------------|-------|
| 505 |      | SQM           | SQFT  | SQM             | SQFT | SQM           | SQFT  |
|     |      | 66.22         | 712.8 | 6.91            | 74.3 | 73.13         | 787.1 |
|     |      |               |       |                 |      |               |       |

## APARTMENT TYPE A

LEVEL 7

| UI | NIT NO. | SUITE<br>AREA |       | BALCONY<br>AREA |      | TOTAL<br>AREA |       |
|----|---------|---------------|-------|-----------------|------|---------------|-------|
| 70 | 5       | SQM           | SQFT  | SQM             | SQFT | SQM           | SQFT  |
|    |         | 66.66         | 717.5 | 6.59            | 70.9 | 73.25         | 788.4 |
|    |         |               |       |                 |      |               |       |