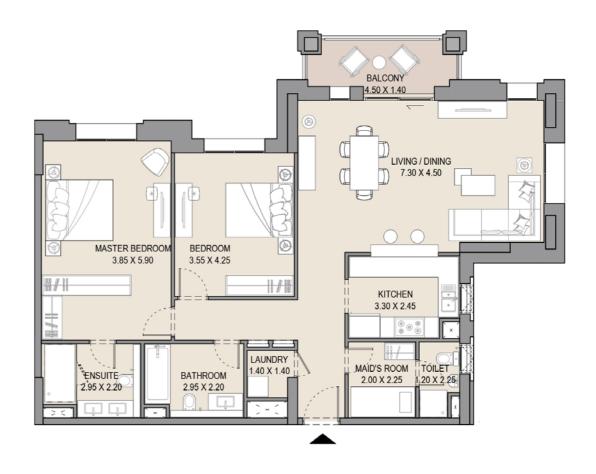

## APARTMENT TYPE A

LEVEL 2 & 3

| UNI | ΓNO. | SUITE<br>AREA |       | BALCONY<br>AREA |      | TOTAL<br>AREA |       |
|-----|------|---------------|-------|-----------------|------|---------------|-------|
| 205 | 305  | SQM           | SQFT  | SQM             | SQFT | SQM           | SQFT  |
|     |      | 66.22         | 712.8 | 6.56            | 70.6 | 72.78         | 783.4 |
|     |      |               |       |                 |      |               |       |