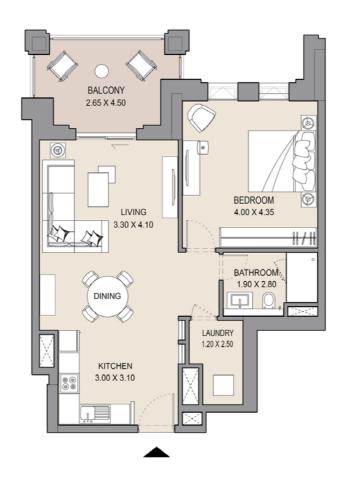

# APARTMENT TYPE D LEVEL 5

| UNI | T NO. | SUITE<br>AREA |       | BALCONY<br>AREA |       | TOTAL<br>AREA |       |
|-----|-------|---------------|-------|-----------------|-------|---------------|-------|
| 508 |       | SQM           | SQFT  | SQM             | SQFT  | SQM           | SQFT  |
|     |       | 66.19         | 712.4 | 11.27           | 121.3 | 77.46         | 833.7 |
|     |       |               |       |                 |       |               |       |