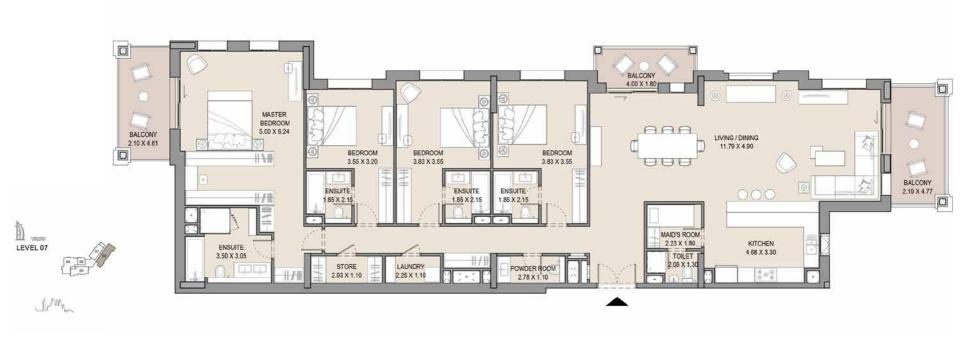

# APARTMENT TYPE H

| UNIT<br>NO. | SUITE<br>AREA |        | BALCONY<br>AREA |       | TOTAL<br>AREA |        |
|-------------|---------------|--------|-----------------|-------|---------------|--------|
| 704         | SQM           | SQFT   | SQM             | SQFT  | SQM           | SQFT   |
|             | 225.78        | 2430.3 | 21.96           | 236.3 | 247.74        | 2666.6 |
|             |               |        |                 |       |               |        |