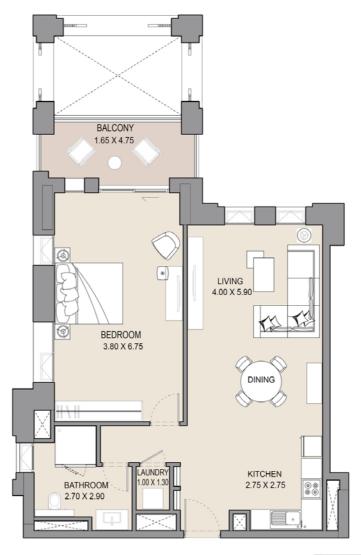

## APARTMENT TYPE D LEVEL 1,2

| UNI. | UNIT NO. |       | SUITE |       | BALCONY<br>AREA |       | TOTAL<br>AREA |  |
|------|----------|-------|-------|-------|-----------------|-------|---------------|--|
| 108  | 208      | SQM   | SQFT  | SQM   | SQFT            | SQM   | SQFT          |  |
|      |          | 66.25 | 713.1 | 10.71 | 115.3           | 76.96 | 828.4         |  |
| Acr  |          |       |       |       |                 |       |               |  |