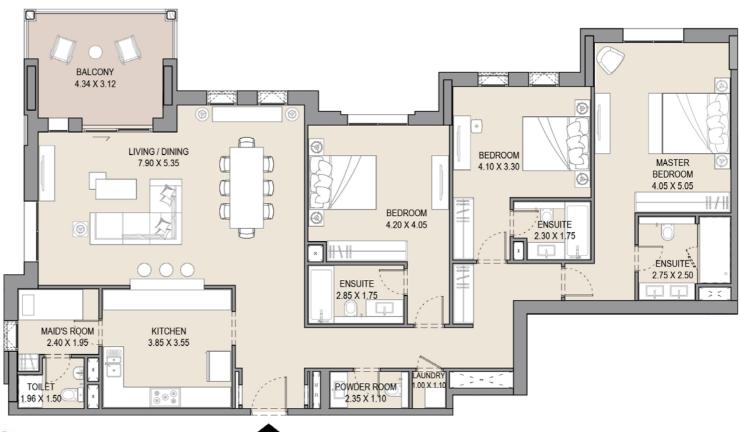

| SQM           | SQFT   | SQM             | SQFT  | SQM           | SQFT   |
|             | 135.57        | 1459.2 | 13.49           | 145.2 | 149.06        | 1604.4 |
|             |               |        |                 |       |               |        |

# APARTMENT TYPE H

LEVEL 7







| UNIT<br>NO. | SUITE<br>AREA |        | BALCONY<br>AREA |       | TOTAL<br>AREA |        |
|-------------|---------------|--------|-----------------|-------|---------------|--------|
| 701         | SQM           | SQFT   | SQM             | SQFT  | SQM           | SQFT   |
|             | 135.64        | 1460.0 | 13.49           | 145.2 | 149.13        | 1605.2 |
|             |               |        |                 |       |               |        |

#### APARTMENT TYPE C

LEVEL 6







| UNIT<br>NO. | SUITE  |        | BALCONY<br>AREA |       | TOTAL<br>AREA |        |
|-------------|--------|--------|-----------------|-------|---------------|--------|
| 604         | SQM    | SQFT   | SQM             | SQFT  | SQM           | SQFT   |
|             | 171.93 | 1850.6 | 13.94           | 150.0 | 185.87        | 2000.6 |
|             |        |        |                 |       |               |        |

#### APARTMENT TYPE C

LEVEL 7





| UNIT<br>NO. |        | SUITE<br>AREA |      | BALCONY<br>AREA |        | TAL<br>EA |
|-------------|--------|---------------|------|-----------------|--------|-----------|
| 703         | SQM    | SQFT          | SQM  | SQFT            | SQM    | SQFT      |
|             | 171.93 | 1850.6        | 6.99 | 75.2            | 178.9