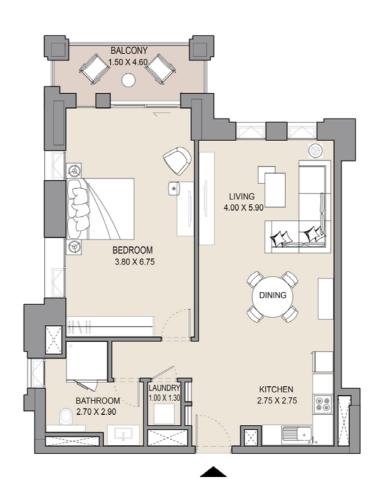

# APARTMENT TYPE D

| UNIT NO. |  | SUITE |       | BALCONY<br>AREA |       | TOTAL<br>AREA |       |
|----------|--|-------|-------|-----------------|-------|---------------|-------|
| 408      |  | SQM   | SQFT  | SQM             | SQFT  | SQM           | SQFT  |
|          |  | 66.25 | 713.1 | 11.04           | 118.8 | 77.29         | 831.9 |
| =        |  |       |       |                 |       |               |       |