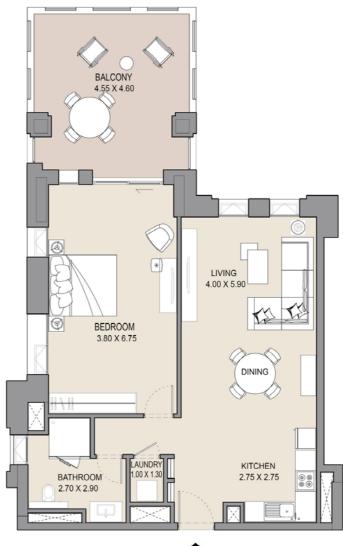

## APARTMENT TYPE D LEVEL 3

| UNI | UNIT NO. |       | SUITE<br>AREA |       | BALCONY<br>AREA |       | TOTAL<br>AREA |  |
|-----|----------|-------|---------------|-------|-----------------|-------|---------------|--|
| 308 | 308      |       | SQFT          | SQM   | SQFT            | SQM   | SQFT          |  |
|     |          | 66.19 | 712.4         | 10.71 | 115.3           | 76.90 | 827.7         |  |
|     |          |       |               |       |                 |       |               |  |