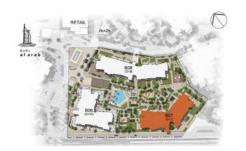

# APARTMENT TYPE A LEVEL G

| UNIT<br>NO. | SUITE<br>AREA<br>SQM SQFT<br>66.28 713.4 |       |       | CONY  | TOTAL<br>AREA |       |  |
|-------------|------------------------------------------|-------|-------|-------|---------------|-------|--|
| G01         | SQM                                      | SQFT  | SQM   | SQFT  | SQM           | SQFT  |  |
|             | 66.28                                    | 713.4 | 23.40 | 251.8 | 89.68         | 965.2 |  |
|             |                                          |       |       |       |               |       |  |

## APARTMENT TYPE A LEVEL G

| UNIT<br>NO. | SUI<br>AR |       |       | CONY  | TOTAL<br>AREA |        |  |
|-------------|-----------|-------|-------|-------|---------------|--------|--|
| G05         | SQM       | SQFT  | SQM   | SQFT  | SQM           | SQFT   |  |
|             | 66.28     | 713.4 | 29.07 | 312.9 | 95.35         | 1026.3 |  |
|             |           |       |       |       |               |        |  |

# APARTMENT TYPE A LEVEL G

| UNIT<br>NO. |          | SUITE<br>AREA |       | CONY     | TOTAL<br>AREA |       |  |
|-------------|----------|---------------|-------|----------|---------------|-------|--|
| G11         | SQM SQFT |               | SQM   | SQM SQFT |               | SQFT  |  |
|             | 66.23    | 712.9         | 24.39 | 262.5    | 90.62         | 975.4 |  |
|             |          |               |       |          |               |       |  |

# APARTMENT TYPE A LEVEL G

| UNIT<br>NO. | SUI   |       | BALCONY<br>AREA |       | TOTAL<br>AREA |       |
|-------------|-------|-------|-----------------|-------|---------------|-------|
| G12         | SQM   | SQFT  | SQM             | SQFT  | SQM           | SQFT  |
|             | 66.69 | 717.8 | 24.14           | 259.8 | 90.83         | 977.6 |
|             |       |       |                 |       |               |       |

# APARTMENT TYPE A1 LEVEL G

| UNIT<br>NO. | SUITE |       |       | CONY  | TOTAL<br>AREA |        |  |
|-------------|-------|-------|-------|-------|---------------|--------|--|
| G02         | SQM   | SQFT  | SQM   | SQFT  | SQM           | SQFT   |  |
|             | 68.33 | 735.5 | 27.31 | 293.9 | 95.64         | 1029.4 |  |
|             |       |       |       |       |               |        |  |

# APARTMENT TYPE C LEVEL 1

| UNIT NO. |  | SUITE<br>AREA |       | BALCONY<br>AREA |      | TOTAL<br>AREA |       |
|----------|--|---------------|-------|-----------------|------|---------------|-------|
| 103      |  | SQM           | SQFT  | SQM             | SQFT | SQM           | SQFT  |
|          |  | 68.01         | 732.0 | 6.34            | 68.2 | 74.35         | 800.2 |
|          |  |               |       |                 |      |               |       |

#### APARTMENT TYPE C

LEVEL 2, 3, 4, 5 & 6

| UNIT NO. |     | SUITE<br>AREA |       | BALCONY<br>AREA |      | TOTAL<br>AREA |       |
|----------|-----|---------------|-------|-----------------|------|---------------|-------|
| 203      | 303 | SQM           | SQFT  | SQM             | SQFT | SQM           | SQFT  |
| 403      | 503 | 68.01         | 732.0 | 6.52            | 70.1 | 74.53         | 802.1 |
| 602      |     |               |       |                 |      |               |       |

# APARTMENT TYPE C

| UNIT<br>NO. | SUITE |       |       | CONY  | TOTAL<br>AREA |        |  |
|-------------|-------|-------|-------|-------|---------------|--------|--|
| G03         | SQM   | SQFT  | SQM   | SQFT  | SQM           | SQFT   |  |
|             | 65.15 | 701.2 | 32.26 | 347.2 | 97.41         | 1048.4 |  |
|             |       |       |       |       |               |        |  |

# APARTMENT TYPE D

| UNIT<br>NO. | SUITE<br>AREA |       |       | CONY  | TOTAL<br>AREA |       |  |
|-------------|---------------|-------|-------|-------|---------------|-------|--|
| G07         | SQM           | SQFT  | SQM   | SQFT  | SQM           | SQFT  |  |
|             | 66.32         | 713.8 | 21.10 | 227.1 | 87.42         | 940.9 |  |
|             |               |       |       |       |               |       |  |

# APARTMENT TYPE E LEVEL G

| UNIT<br>NO. | SUITE<br>AREA |       |       | CONY  | TOTAL<br>AREA |        |  |
|-------------|---------------|-------|-------|-------|---------------|--------|--|
| G08         | SQM           | SQFT  | SQM   | SQFT  | SQM           | SQFT   |  |
|             | 80.29         | 864.2 | 21.69 | 233.4 | 101.98        | 1097.6 |  |
|             |               |       |       |       |               |        |  |

# APARTMENT TYPE A2 LEVEL G

| UNIT<br>NO. | SUI<br>AR |        |       | CONY  | TOTAL<br>AREA |        |
|-------------|-----------|--------|-------|-------|---------------|--------|
| G09         | SQM       | SQFT   | SQM   | SQFT  | SQM           | SQFT   |
|             | 107.48    | 1156.9 | 38.70 | 416.5 | 146.18        | 1573.4 |
|             |           |        |       |       |               |        |

#### APARTMENT TYPE E LEVEL G

| UNIT<br>NO. | SUI<br>AR |        |          | CONY  | TOTAL<br>AREA |        |  |
|-------------|-----------|--------|----------|-------|---------------|--------|--|
| G06         | SQM SQFT  |        | SQM SQFT |       | SQM SQF       |        |  |
|             | 118.83    | 1279.0 | 45.72    | 492.1 | 164.55        | 1771.1 |  |
|             |           |        |          |       |               |        |  |

#### APARTMENT TYPE E LEVEL G

| UNIT<br>NO. | SUI<br>AR |        |       | CONY  | TOTAL<br>AREA |        |  |
|-------------|-----------|--------|-------|-------|---------------|--------|--|
| G10         | SQM       | SQFT   | SQM   | SQFT  | SQM           | SQFT   |  |
|             | 118.82    | 1278.9 | 47.86 | 515.6 | 166.68        | 1794.5 |  |
|             |           |        |       |       |               |        |  |

# APARTMENT TYPE E2 LEVEL G

| UNIT<br>NO. | SUITE<br>AREA |        | BALCONY<br>AREA |       | TOTAL<br>AREA |        |
|-------------|---------------|--------|-----------------|-------|---------------|--------|
| G04         | SQM           | SQFT   | SQM             | SQFT  | SQM           | SQFT   |
|             | 111.05        | 1195.3 | 47.49           | 511.2 | 158.54        | 1706.5 |
|             |               |        |                 |       |               |        |