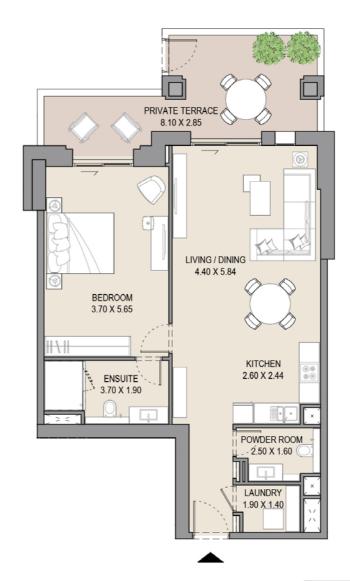

#### APARTMENT TYPE E

LEVEL 1, 2 & 3

| UNIT NO. |     | SUITE<br>AREA |        | BALCONY<br>AREA |      | TOTAL<br>AREA |        |
|----------|-----|---------------|--------|-----------------|------|---------------|--------|
| 104      | 204 | SQM           | SQFT   | SQM             | SQFT | SQM           | SQFT   |
| 304      |     | 118.38        | 1274.2 | 7.54            | 81.1 | 125.92        | 1355.3 |
|          |     |               |        |                 |      |               |        |