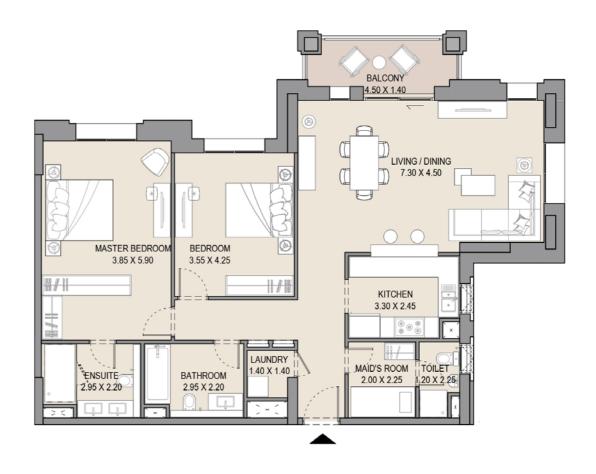

#### APARTMENT TYPE E

LEVEL 1, 2 & 3

| UNIT NO. |     | SUITE<br>AREA |        | BALCONY<br>AREA |      | TOTAL<br>AREA |        |
|----------|-----|---------------|--------|-----------------|------|---------------|--------|
| 104      | 204 | SQM           | SQFT   | SQM             | SQFT | SQM           | SQFT   |
| 304      |     | 118.38        | 1274.2 | 7.54            | 81.1 | 125.92        | 1355.3 |
|          |     |               |        |                 |      |               |        |

#### APARTMENT TYPE E

LEVEL 1

|   | UNIT NO. |  | SUITE<br>AREA |        | BALCONY<br>AREA |      | TOTAL<br>AREA |        |
|---|----------|--|---------------|--------|-----------------|------|---------------|--------|
|   | 106      |  | SQM           | SQFT   | SQM             | SQFT | SQM           | SQFT   |
|   |          |  | 118.54        | 1275.9 | 7.49            | 80.6 | 126.03        | 1356.5 |
| ĺ |          |  |               |        |                 |      |               |        |

# APARTMENT TYPE E LEVEL 1

| UNIT<br>NO. | SUI<br>AR |        |          | CONY | TOTAL<br>AREA |        |  |
|-------------|-----------|--------|----------|------|---------------|--------|--|
| 111         | SQM SQF1  |        | SQM SQFT |      | SQM           | SQFT   |  |
|             | 118.59    | 1276.5 | 7.44     | 80.0 | 126.03        | 1356.5 |  |
|             |           |        |          |      |               |        |  |