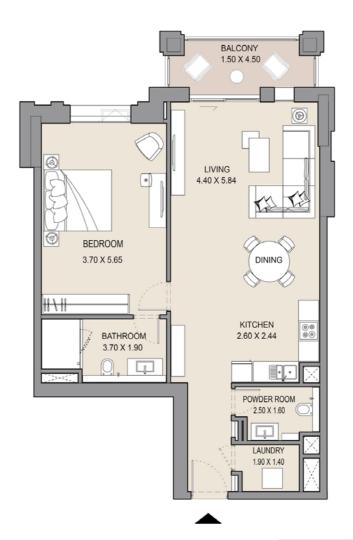

## APARTMENT TYPE A

LEVEL 1

| UNI | T NO. | SUI<br>AR |       | BALCONY<br>AREA |      | TOTAL<br>AREA |       |
|-----|-------|-----------|-------|-----------------|------|---------------|-------|
| 105 |       | SQM       | SQFT  | SQM             | SQFT | SQM           | SQFT  |
|     |       | 66.22     | 712.8 | 6.72            | 72.3 | 72.94         | 785.1 |
|     |       |           |       |                 |      |               |       |