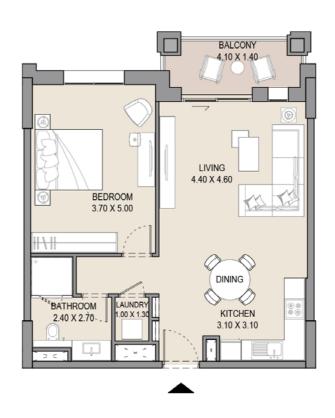

# APARTMENT TYPE D

| UNIT NO. |  | SUITE |       | BALCONY<br>AREA |       | TOTAL<br>AREA |       |
|----------|--|-------|-------|-----------------|-------|---------------|-------|
| 408      |  | SQM   | SQFT  | SQM             | SQFT  | SQM           | SQFT  |
|          |  | 66.25 | 713.1 | 11.04           | 118.8 | 77.29         | 831.9 |
| =        |  |       |       |                 |       |               |       |