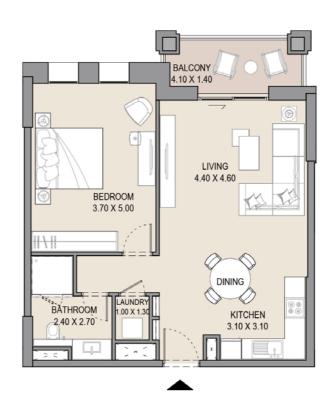

-----|
|   | 405 |       | SQM       | SQFT  | SQM             | SQFT | SQM           | SQFT  |
|   |     |       | 66.22     | 712.8 | 6.90            | 74.2 | 73.12         | 787.0 |
| ĺ |     |       |           |       |                 |      |               |       |

#### APARTMENT TYPE A

LEVEL 4 & 5







|   | UNIT NO. |     | SUITE<br>AREA |       |      | CONY | TOTAL<br>AREA |       |  |
|---|----------|-----|---------------|-------|------|------|---------------|-------|--|
| 4 | 412      | 512 | SQM           | SQFT  | SQM  | SQFT | SQM           | SQFT  |  |
|   |          |     | 66.22         | 712.8 | 6.91 | 74.3 | 73.13         | 787.1 |  |
|   |          |     |               |       |      |      |               |       |  |

#### APARTMENT TYPE A

LEVEL 4,5 & 6







| ι   | JNIT NO | <b>)</b> . | SUITE |       | BALCONY<br>AREA |      | TOTAL<br>AREA |       |
|-----|---------|------------|-------|-------|-----------------|------|---------------|-------|
| 413 | 513     | 606        | SQM   | SQFT  | SQM             | SQFT | SQM           | SQFT  |
|     |         |            | 66.63 | 717.2 | 6.59            | 70.9 | 73.22         | 788.1 |
|     |         |            |       |       |                 |      |               |       |

#### APARTMENT TYPE A

LEVEL 5







| UNI | ΓNO. | SUITE<br>AREA |       | BALCONY<br>AREA |      | TOTAL<br>AREA |       |
|-----|------|---------------|-------|-----------------|------|---------------|-------|
| 505 |      | SQM           | SQFT  | SQM             | SQFT | SQM           | SQFT  |
|     |      |