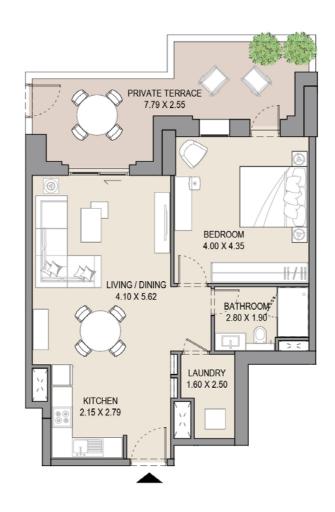

# APARTMENT TYPE F LEVEL 1

| UNIT<br>NO. | SUI<br>AR |       |      | CONY | TOTAL<br>AREA |       |  |
|-------------|-----------|-------|------|------|---------------|-------|--|
| 107         | SQM       | SQFT  | SQM  | SQFT | SQM           | SQFT  |  |
|             | 77.45     | 833.6 | 8.91 | 95.9 | 86.36         | 929.5 |  |
|             |           |       |      |      |               |       |  |