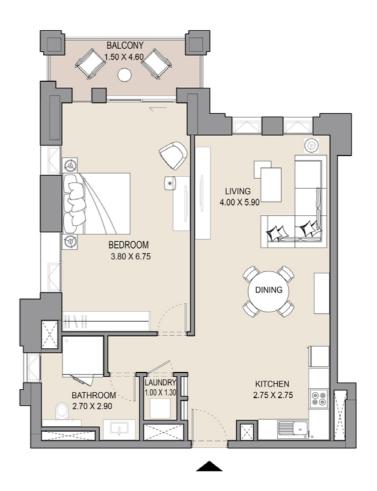

----------|-----------|-------|------|------|---------------|-------|
| 307         | SQM       | SQFT  | SQM  | SQFT | SQM           | SQFT  |
|             | 77.45     | 833.6 | 7.62 | 82.0 | 85.07         | 915.6 |
|             |           |       |      |      |               |       |

# APARTMENT TYPE F LEVEL 4







| UNIT<br>NO. | SUI<br>AR |       |      | BALCONY<br>AREA |       | TOTAL<br>AREA |  |
|-------------|-----------|-------|------|-----------------|-------|---------------|--|
| 407         | SQM       | SQFT  | SQM  | SQFT            | SQM   | SQFT          |  |
|             | 77.45     | 833.6 | 7.28 | 78.3            | 84.73 | 911.9         |  |
|             |           |       |      |                 |       |               |  |

# APARTMENT TYPE F LEVEL 5







| UNIT<br>NO. | SUI<br>AR |       |      | BALCONY<br>AREA |       | TAL<br>EA |
|-------------|-----------|-------|------|-----------------|-------|-----------|
| 507         | SQM       | SQFT  | SQM  | SQFT            | SQM   | SQFT      |
|             | 77.33     | 832.3 | 7.30 | 78.5            | 84.63 | 910.8     |
|             |           |       |      |                 |       |           |

#### APARTMENT TYPE A

LEVEL 1, 2, 3, 4 & 5







| UNIT NO. |     | SUI<br>AR |       |      | CONY | TOTAL<br>AREA |       |
|----------|-----|-----------|-------|------|------|---------------|-------|
| 101      | 201 | SQM       | SQFT  | SQM  | SQFT | SQM           | SQFT  |
| 301      | 401 | 66.22     | 712.8 | 6.92 | 74.4 | 73.14         | 787.2 |
| 501      |     |           |