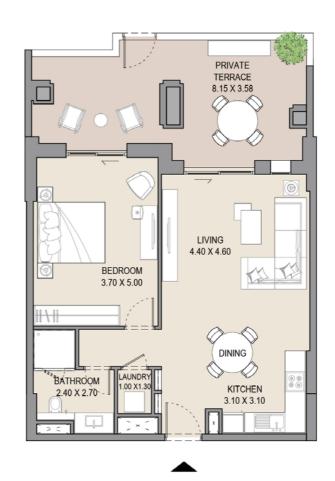

|    |         | 66.66         | 717.5 | 6.59            | 70.9 | 73.25         | 788.4 |
|    |         |               |       |                 |      |               |       |

# APARTMENT TYPE A LEVEL G







| UNIT<br>NO. | SUITE<br>AREA<br>SQM SQFT<br>66.28 713.4 |       |       | CONY  | TOTAL<br>AREA |       |  |
|-------------|------------------------------------------|-------|-------|-------|---------------|-------|--|
| G01         | SQM                                      | SQFT  | SQM   | SQFT  | SQM           | SQFT  |  |
|             | 66.28                                    | 713.4 | 23.40 | 251.8 | 89.68         | 965.2 |  |
|             |                                          |       |       |       |               |       |  |

## APARTMENT TYPE A LEVEL G







| UNIT<br>NO. | SUI<br>AR |       |       | CONY  | TOTAL<br>AREA |        |  |
|-------------|-----------|-------|-------|-------|---------------|--------|--|
| G05         | SQM       | SQFT  | SQM   | SQFT  | SQM           | SQFT   |  |
|             | 66.28     | 713.4 | 29.07 | 312.9 | 95.35         | 1026.3 |  |
|             |           |       |       |       |               |        |  |

# APARTMENT TYPE A LEVEL G







| UNIT<br>NO. |          | SUITE<br>AREA |       | CONY     | TOTAL<br>AREA |       |  |
|-------------|----------|---------------|-------|----------|---------------|-------|--|
| G11         | SQM SQFT |               | SQM   | SQM SQFT |               | SQFT  |  |
|             | 66.23    | 712.9         | 24.39 | 262.5    | 90.62         | 975.4 |  |
|