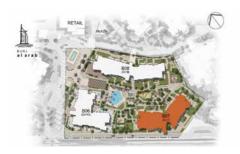

# APARTMENT TYPE A LEVEL G

| UNIT<br>NO. | SUITE<br>AREA<br>SQM SQFT<br>66.28 713.4 |       |       | CONY  | TOTAL<br>AREA |       |  |
|-------------|------------------------------------------|-------|-------|-------|---------------|-------|--|
| G01         | SQM                                      | SQFT  | SQM   | SQFT  | SQM           | SQFT  |  |
|             | 66.28                                    | 713.4 | 23.40 | 251.8 | 89.68         | 965.2 |  |
|             |                                          |       |       |       |               |       |  |

## APARTMENT TYPE A LEVEL G

| UNIT<br>NO. | SUI<br>AR |       |       | CONY  | TOTAL<br>AREA |        |  |
|-------------|-----------|-------|-------|-------|---------------|--------|--|
| G05         | SQM       | SQFT  | SQM   | SQFT  | SQM           | SQFT   |  |
|             | 66.28     | 713.4 | 29.07 | 312.9 | 95.35         | 1026.3 |  |
|             |           |       |       |       |               |        |  |

# APARTMENT TYPE A LEVEL G

| UNIT<br>NO. |          | SUITE<br>AREA |       | CONY     | TOTAL<br>AREA |       |  |
|-------------|----------|---------------|-------|----------|---------------|-------|--|
| G11         | SQM SQFT |               | SQM   | SQM SQFT |               | SQFT  |  |
|             | 66.23    | 712.9         | 24.39 | 262.5    | 90.62         | 975.4 |  |
|             |          |               |       |          |               |       |  |

# APARTMENT TYPE A LEVEL G

| UNIT<br>NO. | SUI   |       | BALCONY<br>AREA |       | TOTAL<br>AREA |       |
|-------------|-------|-------|-----------------|-------|---------------|-------|
| G12         | SQM   | SQFT  | SQM             | SQFT  | SQM           | SQFT  |
|             | 66.69 | 717.8 | 24.14           | 259.8 | 90.83         | 977.6 |
|             |       |       |                 |       |               |       |

# APARTMENT TYPE A1 LEVEL G

| UNIT<br>NO. | SUITE |       |       | CONY  | TOTAL<br>AREA |        |  |
|-------------|-------|-------|-------|-------|---------------|--------|--|
| G02         | SQM   | SQFT  | SQM   | SQFT  | SQM           | SQFT   |  |
|             | 68.33 | 735.5 | 27.31 | 293.9 | 95.64         | 1029.4 |  |
|             |       |       |       |       |               |        |  |

# APARTMENT TYPE C

| UNIT<br>NO. | SUITE |       |       | CONY  | TOTAL<br>AREA |        |  |
|-------------|-------|-------|-------|-------|---------------|--------|--|
| G03         | SQM   | SQFT  | SQM   | SQFT  | SQM           | SQFT   |  |
|             | 65.15 | 701.2 | 32.26 | 347.2 | 97.41         | 1048.4 |  |
|             |       |       |       |       |               |        |  |

# APARTMENT TYPE D

| UNIT<br>NO. | SUITE<br>AREA |       |       | CONY  | TOTAL<br>AREA |       |  |
|-------------|---------------|-------|-------|-------|---------------|-------|--|
| G07         | SQM           | SQFT  | SQM   | SQFT  | SQM           | SQFT  |  |
|             | 66.32         | 713.8 | 21.10 | 227.1 | 87.42         | 940.9 |  |
|             |               |       |       |       |               |       |  |

# APARTMENT TYPE A2 LEVEL G

| UNIT<br>NO. | SUI<br>AR |        |       | CONY  | TOTAL<br>AREA |        |
|-------------|-----------|--------|-------|-------|---------------|--------|
| G09         | SQM       | SQFT   | SQM   | SQFT  | SQM           | SQFT   |
|             | 107.48    | 1156.9 | 38.70 | 416.5 | 146.18        | 1573.4 |
|             |           |        |       |       |               |        |

#### APARTMENT TYPE E LEVEL G

| UNIT<br>NO. | SUI<br>AR |        |          | CONY  | TOTAL<br>AREA |        |  |
|-------------|-----------|--------|----------|-------|---------------|--------|--|
| G06         | SQM SQFT  |        | SQM SQFT |       | SQM SQF       |        |  |
|             | 118.83    | 1279.0 | 45.72    | 492.1 | 164.55        | 1771.1 |  |
|             |           |        |          |       |               |        |  |

#### APARTMENT TYPE E LEVEL G

| UNIT<br>NO. | SUI<br>AR |        |       | CONY  | TOTAL<br>AREA |        |  |
|-------------|-----------|--------|-------|-------|---------------|--------|--|
| G10         | SQM       | SQFT   | SQM   | SQFT  | SQM           | SQFT   |  |
|             | 118.82    | 1278.9 | 47.86 | 515.6 | 166.68        | 1794.5 |  |
|             |           |        |       |       |               |        |  |

# APARTMENT TYPE E2 LEVEL G

| UNIT<br>NO. | SUITE<br>AREA |        | BALCONY<br>AREA |       | TOTAL<br>AREA |        |
|-------------|---------------|--------|-----------------|-------|---------------|--------|
| G04         | SQM           | SQFT   | SQM             | SQFT  | SQM           | SQFT   |
|             | 111.05        | 1195.3 | 47.49           | 511.2 | 158.54        | 1706.5 |
|             |               |        |                 |       |               |        |