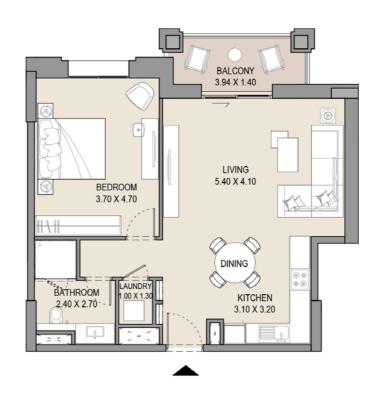

-|-------|----------|---------------|-------|--|
| G11         | SQM SQFT |               | SQM   | SQM SQFT |               | SQFT  |  |
|             | 66.23    | 712.9         | 24.39 | 262.5    | 90.62         | 975.4 |  |
|             |          |               |       |          |               |       |  |

# APARTMENT TYPE A LEVEL G







| UNIT<br>NO. | SUI   |       | BALCONY<br>AREA |       | TOTAL<br>AREA |       |
|-------------|-------|-------|-----------------|-------|---------------|-------|
| G12         | SQM   | SQFT  | SQM             | SQFT  | SQM           | SQFT  |
|             | 66.69 | 717.8 | 24.14           | 259.8 | 90.83         | 977.6 |
|             |       |       |                 |       |               |       |

#### APARTMENT TYPE A1

LEVEL1&2







| UNIT NO. |     | SUITE |       | BALCONY<br>AREA |      | TOTAL<br>AREA |       |
|----------|-----|-------|-------|-----------------|------|---------------|-------|
| 102      | 202 | SQM   | SQFT  | SQM             | SQFT | SQM           | SQFT  |
|          |     | 68.14 | 733.4 | 6.55            | 70.5 | 74.69         | 803.9 |
|          |     |       |       |                 |      |               |       |

#### APARTMENT TYPE A1

LEVEL 3







| UNIT | UNIT NO. |       | SUITE<br>AREA |      | CONY | TOTAL<br>AREA |       |
|------|----------|-------|---------------|------|------|---------------|-------|
| 302  |          | SQM   | SQFT          | SQM  | SQFT | SQM           | SQFT  |
|      |          | 68.15 | 733.5         | 6.57 | 70.7 | 74.72         | 804.2 |
|      |