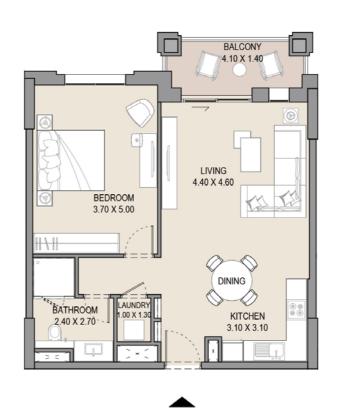

#### APARTMENT TYPE A

LEVEL 1, 2, 3, 4 & 5

| UNIT NO. |     | SUI<br>AR |       |      | CONY | TOTAL<br>AREA |       |
|----------|-----|-----------|-------|------|------|---------------|-------|
| 101      | 201 | SQM       | SQFT  | SQM  | SQFT | SQM           | SQFT  |
| 301      | 401 | 66.22     | 712.8 | 6.92 | 74.4 | 73.14         | 787.2 |
| 501      |     |           |       |      |      |               |       |