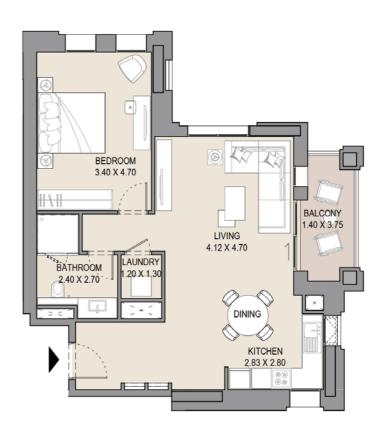

# APARTMENT TYPE C LEVEL 1

| UNIT NO. |  | SUITE<br>AREA |       | BALCONY<br>AREA |      | TOTAL<br>AREA |       |
|----------|--|---------------|-------|-----------------|------|---------------|-------|
| 103      |  | SQM           | SQFT  | SQM             | SQFT | SQM           | SQFT  |
|          |  | 68.01         | 732.0 | 6.34            | 68.2 | 74.35         | 800.2 |
|          |  |               |       |                 |      |               |       |