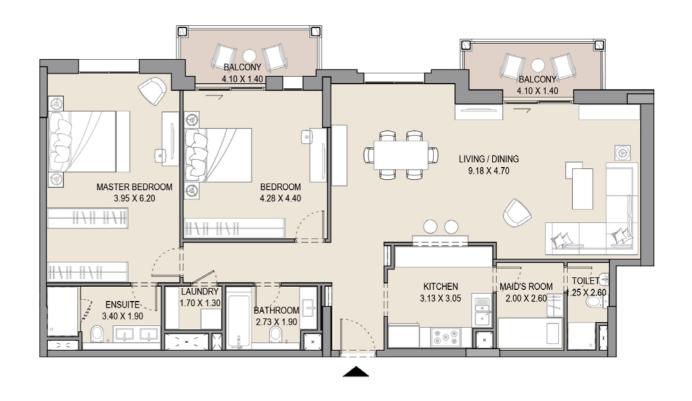

| SQM           | SQFT   | SQM             | SQFT  | SQM           | SQFT   |
|             | 111.05        | 1195.3 | 47.49           | 511.2 | 158.54        | 1706.5 |
|             |               |        |                 |       |               |        |

# APARTMENT TYPE H

LEVEL 6







| UNIT<br>NO. | SUITE<br>AREA |        | BALCONY<br>AREA |       | TOTAL<br>AREA |        |
|-------------|---------------|--------|-----------------|-------|---------------|--------|
| 601         | SQM           | SQFT   | SQM             | SQFT  | SQM           | SQFT   |
|             | 135.57        | 1459.2 | 13.49           | 145.2 | 149.06        | 1604.4 |
|             |               |        |                 |       |               |        |

# APARTMENT TYPE H

LEVEL 7







| UNIT<br>NO. | SUITE<br>AREA |        | BALCONY<br>AREA |       | TOTAL<br>AREA |        |
|-------------|---------------|--------|-----------------|-------|---------------|--------|
| 701         | SQM           | SQFT   | SQM             | SQFT  | SQM           | SQFT   |
|             | 135.64        | 1460.0 | 13.49           | 145.2 | 149.13        | 1605.2 |
|             |               |        |                 |       |               |        |

#### APARTMENT TYPE C

LEVEL 6







| UNIT<br>NO. | SUITE  |        | BALCONY<br>AREA |       | TOTAL<br>AREA |        |
|-------------|--------|--------|-----------------|-------|---------------|--------|
| 604         | SQM    | SQFT   | SQM             | SQFT  | SQM           | SQFT   |
|             | 171.93 | 1850.6 | 13.94