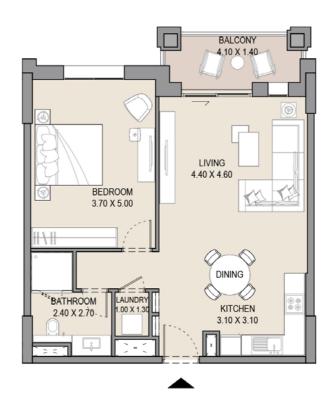

#### APARTMENT TYPE A

LEVEL 1, 2, 3, 4 & 5

| UNIT NO. |     | SUI<br>AR |       |      | CONY | TOTAL<br>AREA |       |
|----------|-----|-----------|-------|------|------|---------------|-------|
| 101      | 201 | SQM       | SQFT  | SQM  | SQFT | SQM           | SQFT  |
| 301      | 401 | 66.22     | 712.8 | 6.92 | 74.4 | 73.14         | 787.2 |
| 501      |     |           |       |      |      |               |       |