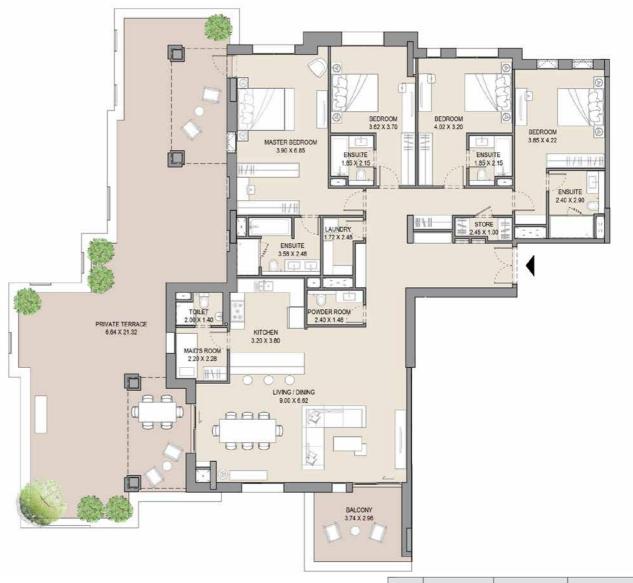

| SQM           | SQFT   | SQM             | SQFT  | SQM           | SQFT   |
|             | 226.36        | 2436.5 | 85.45           | 919.7 | 311.81        | 3356.2 |
|             |               |        |                 |       |               |        |

#### APARTMENT TYPE B

LEVEL 7





| UNIT<br>NO. | SUITE<br>AREA |        | BALCONY<br>AREA |       | TOTAL<br>AREA |        |
|-------------|---------------|--------|-----------------|-------|---------------|--------|
| 702         | SQM           | SQFT   | SQM             | SQFT  | SQM           | SQFT   |
|             | 226.36        | 2436.5 | 29.29           | 315.2 | 255.65        | 2751.7 |
|             |               |        |                 |       |               |        |

# APARTMENT TYPE H

LEVEL 6







| UNIT<br>NO. | SUITE<br>AREA |        | BALCONY<br>AREA |        | TOTAL<br>AREA |        |
|-------------|---------------|--------|-----------------|--------|---------------|--------|
| 605         | SQM           | SQFT   | SQM             | SQFT   | SQM           | SQFT   |
|             | 225.80        | 2430.5 | 139.88          | 1505.6 | 365.68        | 3936.1 |
|             |               |        |                 |        |               |        |

# APARTMENT TYPE H





| UNIT<br>NO. | SUITE<br>AREA |        | BALCONY<br>AREA |       | TOTAL<br>AREA |        |
|-------------|---------------|--------|-----------------|-------|---------------|--------|
| 704         | SQM           | SQFT   | SQM             | SQFT  | SQM           | SQFT   |
|             | 225.78        |