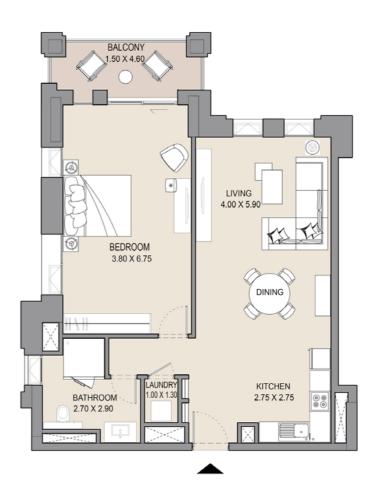

# APARTMENT TYPE D LEVEL 5

| UNI | T NO. | SUITE<br>AREA |       | BALCONY<br>AREA |       | TOTAL<br>AREA |       |
|-----|-------|---------------|-------|-----------------|-------|---------------|-------|
| 508 |       | SQM           | SQFT  | SQM             | SQFT  | SQM           | SQFT  |
|     |       | 66.19         | 712.4 | 11.27           | 121.3 | 77.46         | 833.7 |
|     |       |               |       |                 |       |               |       |