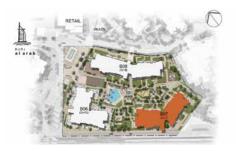

| SQM           | SQFT   | SQM             | SQFT | SQM           | SQFT   |
|          |  | 118.59        | 1276.5 | 7.71            | 83.0 | 126.30        | 1359.5 |
|          |  |               |        |                 |      |               |        |

#### APARTMENT TYPE E

LEVEL 3, 4 & 5







| UNIT NO. |  | SUITE<br>AREA |        | BALCONY<br>AREA |      | TOTAL<br>AREA |        |
|----------|--|---------------|--------|-----------------|------|---------------|--------|
| 306 406  |  | SQM           | SQFT   | SQM             | SQFT | SQM           | SQFT   |
| 506      |  | 118.54        | 1275.9 | 7.53            | 81.6 | 126.07        | 1357.5 |
|          |  |               |        |                 |      |               |        |

#### APARTMENT TYPE E

LEVEL 4 & 5







| UNI | UNIT NO. |        | SUITE<br>AREA |      | BALCONY<br>AREA |        | TOTAL<br>AREA |  |
|-----|----------|--------|---------------|------|-----------------|--------|---------------|--|
| 404 | 504      | SQM    | SQFT          | SQM  | SQFT            | SQM    | SQFT          |  |
|     |          | 118.38 | 1274.2        | 7.56 | 81.3            | 125.94 | 1355.5        |  |
|     |          |        |               |      |                 |        |               |  |

#### APARTMENT TYPE E

LEVEL 4 & 5







| UNIT | ΓNO. | SUITE<br>AREA |        | BALCONY<br>AREA |      | TOTAL<br>AREA |        |
|------|------|---------------|--------|-----------------|------|---------------|--------|
| 411  | 511  | SQM           | SQFT   | SQM             | SQFT | SQM           | SQFT