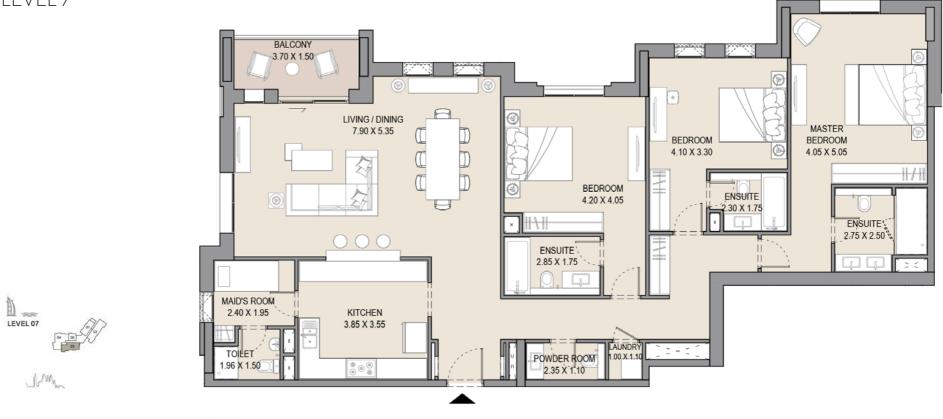

# APARTMENT TYPE H

LEVEL 7

| UNIT<br>NO. | SUITE<br>AREA |        | BALCONY<br>AREA |       | TOTAL<br>AREA |        |
|-------------|---------------|--------|-----------------|-------|---------------|--------|
| 701         | SQM           | SQFT   | SQM             | SQFT  | SQM           | SQFT   |
|             | 135.64        | 1460.0 | 13.49           | 145.2 | 149.13        | 1605.2 |
|             |               |        |                 |       |               |        |