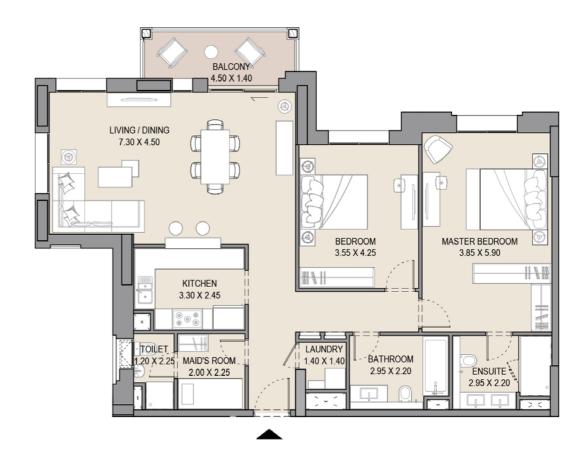

#### APARTMENT TYPE E

LEVEL 1, 2 & 3

| UNIT NO. |     | SUITE<br>AREA |        | BALCONY<br>AREA |      | TOTAL<br>AREA |        |
|----------|-----|---------------|--------|-----------------|------|---------------|--------|
| 104      | 204 | SQM           | SQFT   | SQM             | SQFT | SQM           | SQFT   |
| 304      |     | 118.38        | 1274.2 | 7.54            | 81.1 | 125.92        | 1355.3 |
|          |     |               |        |                 |      |               |        |

#### APARTMENT TYPE E

LEVEL 1

|   | UNIT NO. |  | SUITE<br>AREA |        | BALCONY<br>AREA |      | TOTAL<br>AREA |        |
|---|----------|--|---------------|--------|-----------------|------|---------------|--------|
|   | 106      |  | SQM           | SQFT   | SQM             | SQFT | SQM           | SQFT   |
|   |          |  | 118.54        | 1275.9 | 7.49            | 80.6 | 126.03        | 1356.5 |
| ĺ |          |  |               |        |                 |      |               |        |

# APARTMENT TYPE E LEVEL 1

| UNIT<br>NO. | SUI<br>AR |        |          | CONY | TOTAL<br>AREA |        |  |
|-------------|-----------|--------|----------|------|---------------|--------|--|
| 111         | SQM SQF1  |        | SQM SQFT |      | SQM           | SQFT   |  |
|             | 118.59    | 1276.5 | 7.44     | 80.0 | 126.03        | 1356.5 |  |
|             |           |        |          |      |               |        |  |

#### APARTMENT TYPE E

LEVEL 2

| UNI | ΓNO. | SUITE<br>AREA |        | BALCONY<br>AREA |      | TOTAL<br>AREA |        |
|-----|------|---------------|--------|-----------------|------|---------------|--------|
| 206 |      | SQM           | SQFT   | SQM             | SQFT | SQM           | SQFT   |
|     |      | 118.54        | 1275.9 | 7.54            | 81.1 | 126.08        | 1357.0 |
|     |      |               |        |                 |      |               |        |

#### APARTMENT TYPE E

LEVEL 2 & 3

| UNIT NO. |  | SUITE<br>AREA |        | BALCONY<br>AREA |      | TOTAL<br>AREA |        |
|----------|--|---------------|--------|-----------------|------|---------------|--------|
| 211 311  |  | SQM           | SQFT   | SQM             | SQFT | SQM           | SQFT   |
|          |  | 118.59        | 1276.5 | 7.71            | 83.0 | 126.30        | 1359.5 |
|          |  |               |        |                 |      |               |        |

#### APARTMENT TYPE E

LEVEL 3, 4 & 5

| UNIT NO. |  | SUITE<br>AREA |        | BALCONY<br>AREA |      | TOTAL<br>AREA |        |
|----------|--|---------------|--------|-----------------|------|---------------|--------|
| 306 406  |  | SQM           | SQFT   | SQM             | SQFT | SQM           | SQFT   |
| 506      |  | 118.54        | 1275.9 | 7.53            | 81.6 | 126.07        | 1357.5 |
|          |  |               |        |                 |      |               |        |

#### APARTMENT TYPE E

LEVEL 4 & 5

| UNI | UNIT NO. |        | SUITE<br>AREA |      | BALCONY<br>AREA |        | TOTAL<br>AREA |  |
|-----|----------|--------|---------------|------|-----------------|--------|---------------|--|
| 404 | 504      | SQM    | SQFT          | SQM  | SQFT            | SQM    | SQFT          |  |
|     |          | 118.38 | 1274.2        | 7.56 | 81.3            | 125.94 | 1355.5        |  |
|     |          |        |               |      |                 |        |               |  |

#### APARTMENT TYPE E

LEVEL 4 & 5

| UNIT | ΓNO. | SUITE<br>AREA |        | BALCONY<br>AREA |      | TOTAL<br>AREA |        |
|------|------|---------------|--------|-----------------|------|---------------|--------|
| 411  | 511  | SQM           | SQFT   | SQM             | SQFT | SQM           | SQFT   |
|      |      | 118.59        | 1276.5 | 7.53            | 81.0 | 126.12        | 1357.5 |
|      |      |               |        |                 |      |               |        |