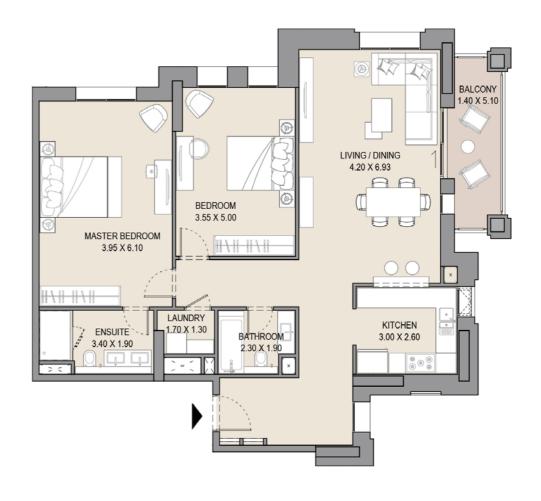

|-------|-------|---------------|-------|--|
| G07         | SQM           | SQFT  | SQM   | SQFT  | SQM           | SQFT  |  |
|             | 66.32         | 713.8 | 21.10 | 227.1 | 87.42         | 940.9 |  |
|             |               |       |       |       |               |       |  |

# APARTMENT TYPE E LEVEL G







| UNIT<br>NO. | SUITE<br>AREA |       |       | CONY  | TOTAL<br>AREA |        |  |
|-------------|---------------|-------|-------|-------|---------------|--------|--|
| G08         | SQM           | SQFT  | SQM   | SQFT  | SQM           | SQFT   |  |
|             | 80.29         | 864.2 | 21.69 | 233.4 | 101.98        | 1097.6 |  |
|             |               |       |       |       |               |        |  |

#### APARTMENT TYPE A2

LEVEL 1, 2, 3, 4 & 5







| UNIT NO. |     | SUITE<br>AREA |        | BALCONY<br>AREA |      | TOTAL<br>AREA |        |
|----------|-----|---------------|--------|-----------------|------|---------------|--------|
| 110      | 210 | SQM           | SQFT   | SQM             | SQFT | SQM           | SQFT   |
| 310      | 410 | 115.99        | 1248.5 | 8.42            | 90.6 | 124.41        | 1339.1 |
| 510      |     |               |        |                 |      |               |        |

# APARTMENT TYPE A2 LEVEL G







| UNIT<br>NO. | SUI<br>AR |        |       | CONY  | TOTAL<br>AREA |        |
|-------------|-----------|--------|-------|-------|---------------|--------|
| G09         | SQM       | SQFT   | SQM   | SQFT  | SQM           | SQFT   |
|             | 107.48    | 1156.9 | 38.70 | 416.5 | 146.1