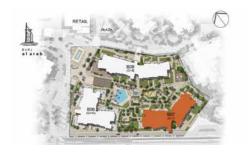

| SQM           | SQFT   | SQM             | SQFT | SQM           | SQFT   |
|     |      | 118.54        | 1275.9 | 7.54            | 81.1 | 126.08        | 1357.0 |
|     |      |               |        |                 |      |               |        |

#### APARTMENT TYPE E

LEVEL 2 & 3







| UNIT NO. |  | SUITE<br>AREA |        | BALCONY<br>AREA |      | TOTAL<br>AREA |        |
|----------|--|---------------|--------|-----------------|------|---------------|--------|
| 211 311  |  | SQM           | SQFT   | SQM             | SQFT | SQM           | SQFT   |
|          |  | 118.59        | 1276.5 | 7.71            | 83.0 | 126.30        | 1359.5 |
|          |  |               |        |                 |      |               |        |

#### APARTMENT TYPE E

LEVEL 3, 4 & 5







| UNIT NO. |  | SUITE<br>AREA |        | BALCONY<br>AREA |      | TOTAL<br>AREA |        |
|----------|--|---------------|--------|-----------------|------|---------------|--------|
| 306 406  |  | SQM           | SQFT   | SQM             | SQFT | SQM           | SQFT   |
| 506      |  | 118.54        | 1275.9 | 7.53            | 81.6 | 126.07        | 1357.5 |
|          |  |               |        |                 |      |               |        |

#### APARTMENT TYPE E

LEVEL 4 & 5







| UNI | UNIT NO. |        | SUITE<br>AREA |      | BALCONY<br>AREA |        | TOTAL<br>AREA |  |
|-----|----------|--------|---------------|------|-----------------|--------|---------------|--|
| 404 | 504      | SQM    | SQFT          | SQM  | SQFT            | SQM    | SQFT          |  |
|     |