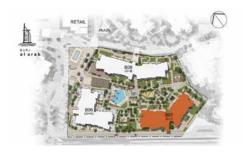

---|-------|
| 205 | 305  | SQM           | SQFT  | SQM             | SQFT | SQM           | SQFT  |
|     |      | 66.22         | 712.8 | 6.56            | 70.6 | 72.78         | 783.4 |
|     |      |               |       |                 |      |               |       |

#### APARTMENT TYPE A

LEVEL 4







|   | UNI | T NO. | SUI<br>AR |       | BALCONY<br>AREA |      | TOTAL<br>AREA |       |
|---|-----|-------|-----------|-------|-----------------|------|---------------|-------|
|   | 405 |       | SQM       | SQFT  | SQM             | SQFT | SQM           | SQFT  |
|   |     |       | 66.22     | 712.8 | 6.90            | 74.2 | 73.12         | 787.0 |
| ĺ |     |       |           |       |                 |      |               |       |

#### APARTMENT TYPE A

LEVEL 4 & 5







|   | UNIT NO. |     | SUITE<br>AREA |       |      | CONY | TOTAL<br>AREA |       |  |
|---|----------|-----|---------------|-------|------|------|---------------|-------|--|
| 4 | 412      | 512 | SQM           | SQFT  | SQM  | SQFT | SQM           | SQFT  |  |
|   |          |     | 66.22         | 712.8 | 6.91 | 74.3 | 73.13         | 787.1 |  |
|   |          |     |               |       |      |      |               |       |  |

#### APARTMENT TYPE A

LEVEL 4,5 & 6







| ι   | JNIT NO | <b>)</b> . | SUITE |       | BALCONY<br>AREA |      | TOTAL<br>AREA |       |
|-----|---------|------------|-------|-------|-----------------|------|---------------|-------|
| 413 | 513     | 606        | SQM   | SQFT  | SQM             | SQFT | SQM           | SQFT  |
|     |         |