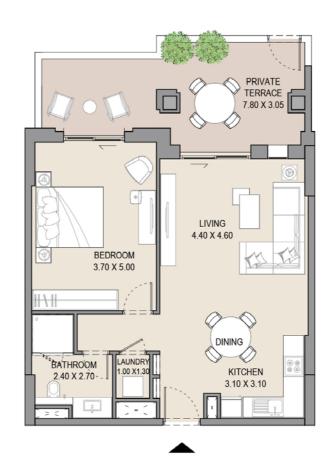

# APARTMENT TYPE A LEVEL G

| UNIT<br>NO. | SUITE<br>AREA<br>SQM SQFT<br>66.28 713.4 |       |       | CONY  | TOTAL<br>AREA |       |  |
|-------------|------------------------------------------|-------|-------|-------|---------------|-------|--|
| G01         | SQM                                      | SQFT  | SQM   | SQFT  | SQM           | SQFT  |  |
|             | 66.28                                    | 713.4 | 23.40 | 251.8 | 89.68         | 965.2 |  |
|             |                                          |       |       |       |               |       |  |

## APARTMENT TYPE A LEVEL G

| UNIT<br>NO. | SUI<br>AR |       |       | CONY  | TOTAL<br>AREA |        |  |
|-------------|-----------|-------|-------|-------|---------------|--------|--|
| G05         | SQM       | SQFT  | SQM   | SQFT  | SQM           | SQFT   |  |
|             | 66.28     | 713.4 | 29.07 | 312.9 | 95.35         | 1026.3 |  |
|             |           |       |       |       |               |        |  |

# APARTMENT TYPE A LEVEL G

| UNIT<br>NO. |          | SUITE<br>AREA |       | CONY     | TOTAL<br>AREA |       |  |
|-------------|----------|---------------|-------|----------|---------------|-------|--|
| G11         | SQM SQFT |               | SQM   | SQM SQFT |               | SQFT  |  |
|             | 66.23    | 712.9         | 24.39 | 262.5    | 90.62         | 975.4 |  |
|             |          |               |       |          |               |       |  |

# APARTMENT TYPE A LEVEL G

| UNIT<br>NO. | SUI   |       | BALCONY<br>AREA |       | TOTAL<br>AREA |       |
|-------------|-------|-------|-----------------|-------|---------------|-------|
| G12         | SQM   | SQFT  | SQM             | SQFT  | SQM           | SQFT  |
|             | 66.69 | 717.8 | 24.14           | 259.8 | 90.83         | 977.6 |
|             |       |       |                 |       |               |       |