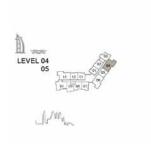

|  | SQM           | SQFT   | SQM             | SQFT | SQM           | SQFT   |
|          |  | 118.59        | 1276.5 | 7.71            | 83.0 | 126.30        | 1359.5 |
|          |  |               |        |                 |      |               |        |

#### APARTMENT TYPE E

LEVEL 3, 4 & 5







| UNIT NO. |  | SUITE<br>AREA |        | BALCONY<br>AREA |      | TOTAL<br>AREA |        |
|----------|--|---------------|--------|-----------------|------|---------------|--------|
| 306 406  |  | SQM           | SQFT   | SQM             | SQFT | SQM           | SQFT   |
| 506      |  | 118.54        | 1275.9 | 7.53            | 81.6 | 126.07        | 1357.5 |
|          |  |               |        |                 |      |               |        |

#### APARTMENT TYPE E

LEVEL 4 & 5







| UNI | UNIT NO. |        | SUITE<br>AREA |      | BALCONY<br>AREA |        | TOTAL<br>AREA |  |
|-----|----------|--------|---------------|------|-----------------|--------|---------------|--|
| 404 | 504      | SQM    | SQFT          | SQM  | SQFT            | SQM    | SQFT          |  |
|     |          | 118.38 | 1274.2        | 7.56 | 81.3            | 125.94 | 1355.5        |  |
|     |          |        |               |      |                 |        |               |  |

#### APARTMENT TYPE E

LEVEL 4 & 5







| UNIT | ΓNO. | SUITE<br>AREA |        | BALCONY<br>AREA |      | TOTAL<br>AREA |        |
|------|------|---------------|--------|-----------------|------|---------------|--------|
| 411  | 511  | SQM           | SQFT   | SQM             | SQFT | SQM           | SQ