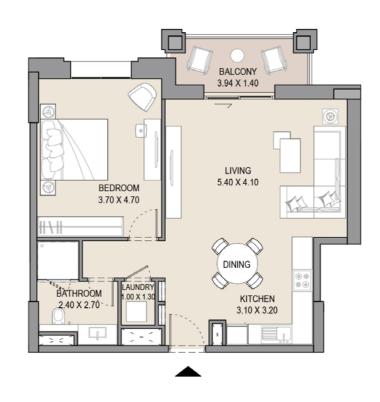

# APARTMENT TYPE D

| UNIT NO. |  | SUITE |       | BALCONY<br>AREA |       | TOTAL<br>AREA |       |
|----------|--|-------|-------|-----------------|-------|---------------|-------|
| 408      |  | SQM   | SQFT  | SQM             | SQFT  | SQM           | SQFT  |
|          |  | 66.25 | 713.1 | 11.04           | 118.8 | 77.29         | 831.9 |
| =        |  |       |       |                 |       |               |       |