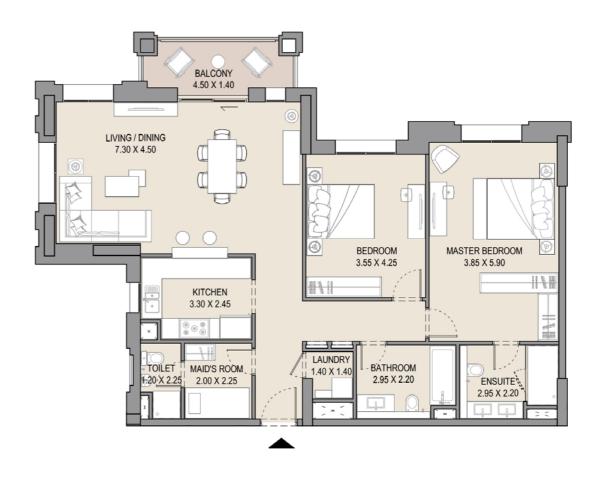

SQM           | SQFT   | SQM             | SQFT | SQM           | SQFT   |
|          |  | 118.59        | 1276.5 | 7.71            | 83.0 | 126.30        | 1359.5 |
|          |  |               |        |                 |      |               |        |

#### APARTMENT TYPE E

LEVEL 3, 4 & 5







| UNIT NO. |  | SUITE<br>AREA |        | BALCONY<br>AREA |      | TOTAL<br>AREA |        |
|----------|--|---------------|--------|-----------------|------|---------------|--------|
| 306 406  |  | SQM           | SQFT   | SQM             | SQFT | SQM           | SQFT   |
| 506      |  | 118.54        | 1275.9 | 7.53            | 81.6 | 126.07        | 1357.5 |
|          |  |               |        |                 |      |               |        |

#### APARTMENT TYPE E

LEVEL 4 & 5







| UNI | UNIT NO. |        | SUITE<br>AREA |      | BALCONY<br>AREA |        | TOTAL<br>AREA |  |
|-----|----------|--------|---------------|------|-----------------|--------|---------------|--|
| 404 | 504      | SQM    | SQFT          | SQM  | SQFT            | SQM    | SQFT          |  |
|     |          | 118.38 | 1274.2        | 7.56 | 81.3            | 125.94 | 1355.5        |  |
|     |          |        |               |      |                 |        |               |  |

#### APARTMENT TYPE E

LEVEL 4 & 5







| UNIT | ΓNO. | SUITE<br>AREA |        | BALCONY<br>AREA |      | TOTAL<br>AREA |        |
|------|------|---------------|--------|-----------------|------|---------------|--------|
| 411  | 511  | SQM           | SQFT   | SQM             | SQFT | SQM           | SQFT