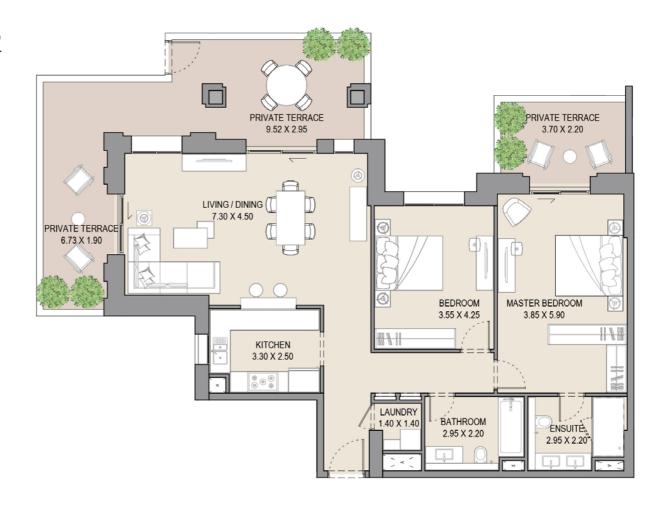

-|-----------|--------|----------|-------|---------------|--------|--|
| G06         | SQM SQFT  |        | SQM SQFT |       | SQM SQF       |        |  |
|             | 118.83    | 1279.0 | 45.72    | 492.1 | 164.55        | 1771.1 |  |
|             |           |        |          |       |               |        |  |

#### APARTMENT TYPE E LEVEL G







| UNIT<br>NO. | SUI<br>AR |        |       | CONY  | TOTAL<br>AREA |        |  |
|-------------|-----------|--------|-------|-------|---------------|--------|--|
| G10         | SQM       | SQFT   | SQM   | SQFT  | SQM           | SQFT   |  |
|             | 118.82    | 1278.9 | 47.86 | 515.6 | 166.68        | 1794.5 |  |
|             |           |        |       |       |               |        |  |

# APARTMENT TYPE E2 LEVEL G







| UNIT<br>NO. | SUITE<br>AREA |        | BALCONY<br>AREA |       | TOTAL<br>AREA |        |
|-------------|---------------|--------|-----------------|-------|---------------|--------|
| G04         | SQM           | SQFT   | SQM             | SQFT  | SQM           | SQFT   |
|             | 111.05        | 1195.3 | 47.49           | 511.2 | 158.54        | 1706.5 |
|             |               |        |                 |       |               |        |

# APARTMENT TYPE H

LEVEL 6







| UNIT<br>NO. | SUITE<br>AREA |        | BALCONY<br>AREA |       | TOTAL<br>AREA |        |
|-------------|---------------|--------|-----------------|-------|---------------|--------|
| 601         | SQM           | SQFT   | SQM             | SQFT  | SQM           | SQFT   |
|             | 135.57