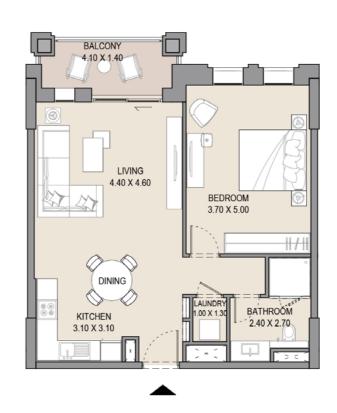

-|-------|
| 205 | 305  | SQM           | SQFT  | SQM             | SQFT | SQM           | SQFT  |
|     |      | 66.22         | 712.8 | 6.56            | 70.6 | 72.78         | 783.4 |
|     |      |               |       |                 |      |               |       |

#### APARTMENT TYPE A

LEVEL 4







|   | UNI | T NO. | SUI<br>AR |       | BALCONY<br>AREA |      | TOTAL<br>AREA |       |
|---|-----|-------|-----------|-------|-----------------|------|---------------|-------|
|   | 405 |       | SQM       | SQFT  | SQM             | SQFT | SQM           | SQFT  |
|   |     |       | 66.22     | 712.8 | 6.90            | 74.2 | 73.12         | 787.0 |
| ĺ |     |       |           |       |                 |      |               |       |

#### APARTMENT TYPE A

LEVEL 4 & 5







|   | UNIT NO. |     | SUITE<br>AREA |       |      | CONY | TOTAL<br>AREA |       |  |
|---|----------|-----|---------------|-------|------|------|---------------|-------|--|
| 4 | 412      | 512 | SQM           | SQFT  | SQM  | SQFT | SQM           | SQFT  |  |
|   |          |     | 66.22         | 712.8 | 6.91 | 74.3 | 73.13         | 787.1 |  |
|   |          |     |               |       |      |      |               |       |  |

#### APARTMENT TYPE A

LEVEL 4,5 & 6







| ι   | JNIT NO | <b>)</b> . | SUITE |       | BALCONY<br>AREA |      | TOTAL<br>AREA |       |
|-----|---------|------------|-------|-------|-----------------|------|---------------|-------|
| 413 | 513     | 606        | SQM   | SQFT  | SQM             | SQFT | SQM           | SQFT  |
|     |         |