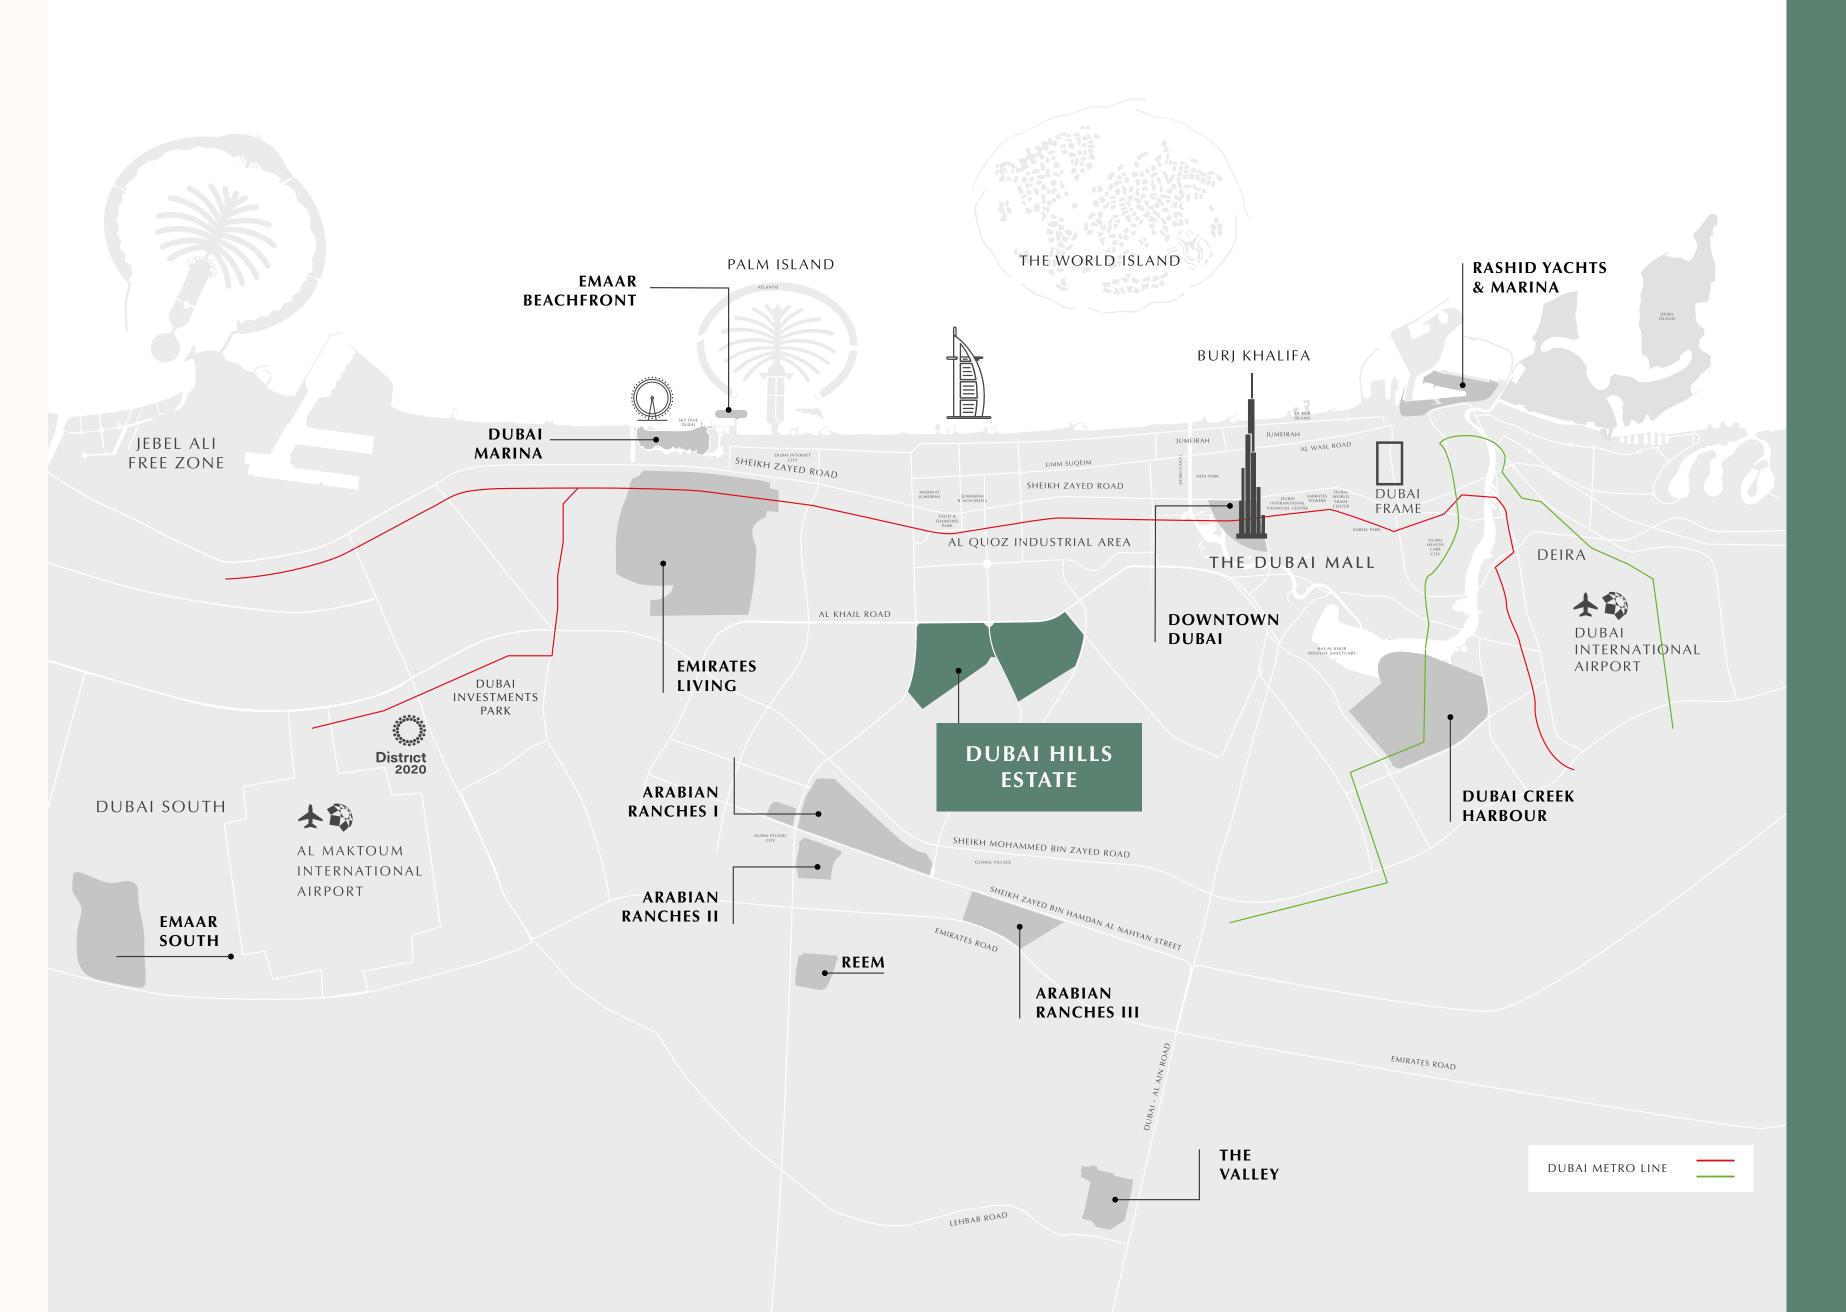

## The Green least of Dubai

This masterfully-planned, multi-purpose development forms an integral part of the Mohammed Bin Rashid City. Strategically situated between Downtown Dubai and Dubai Marina, flanked by Al Khail Road, the community offers easy access to the city's most popular districts and attractions.

#### Deime Location

With easy access to Al Khail Road, Park Field is just minutes away from Downtown Dubai and other business, retail and tourism hubs. Close proximity to planned Etihad Rail and Dubai Metro lines will allow for fast and easy access to airports and other emirates in the near future.

**12 Min'** 

from Downtown Dubai

15 Min'

from Dubai Marina

20 Min'

from Dubai Int' Airport

25 Min'

from Al Maktoum Int' Airport