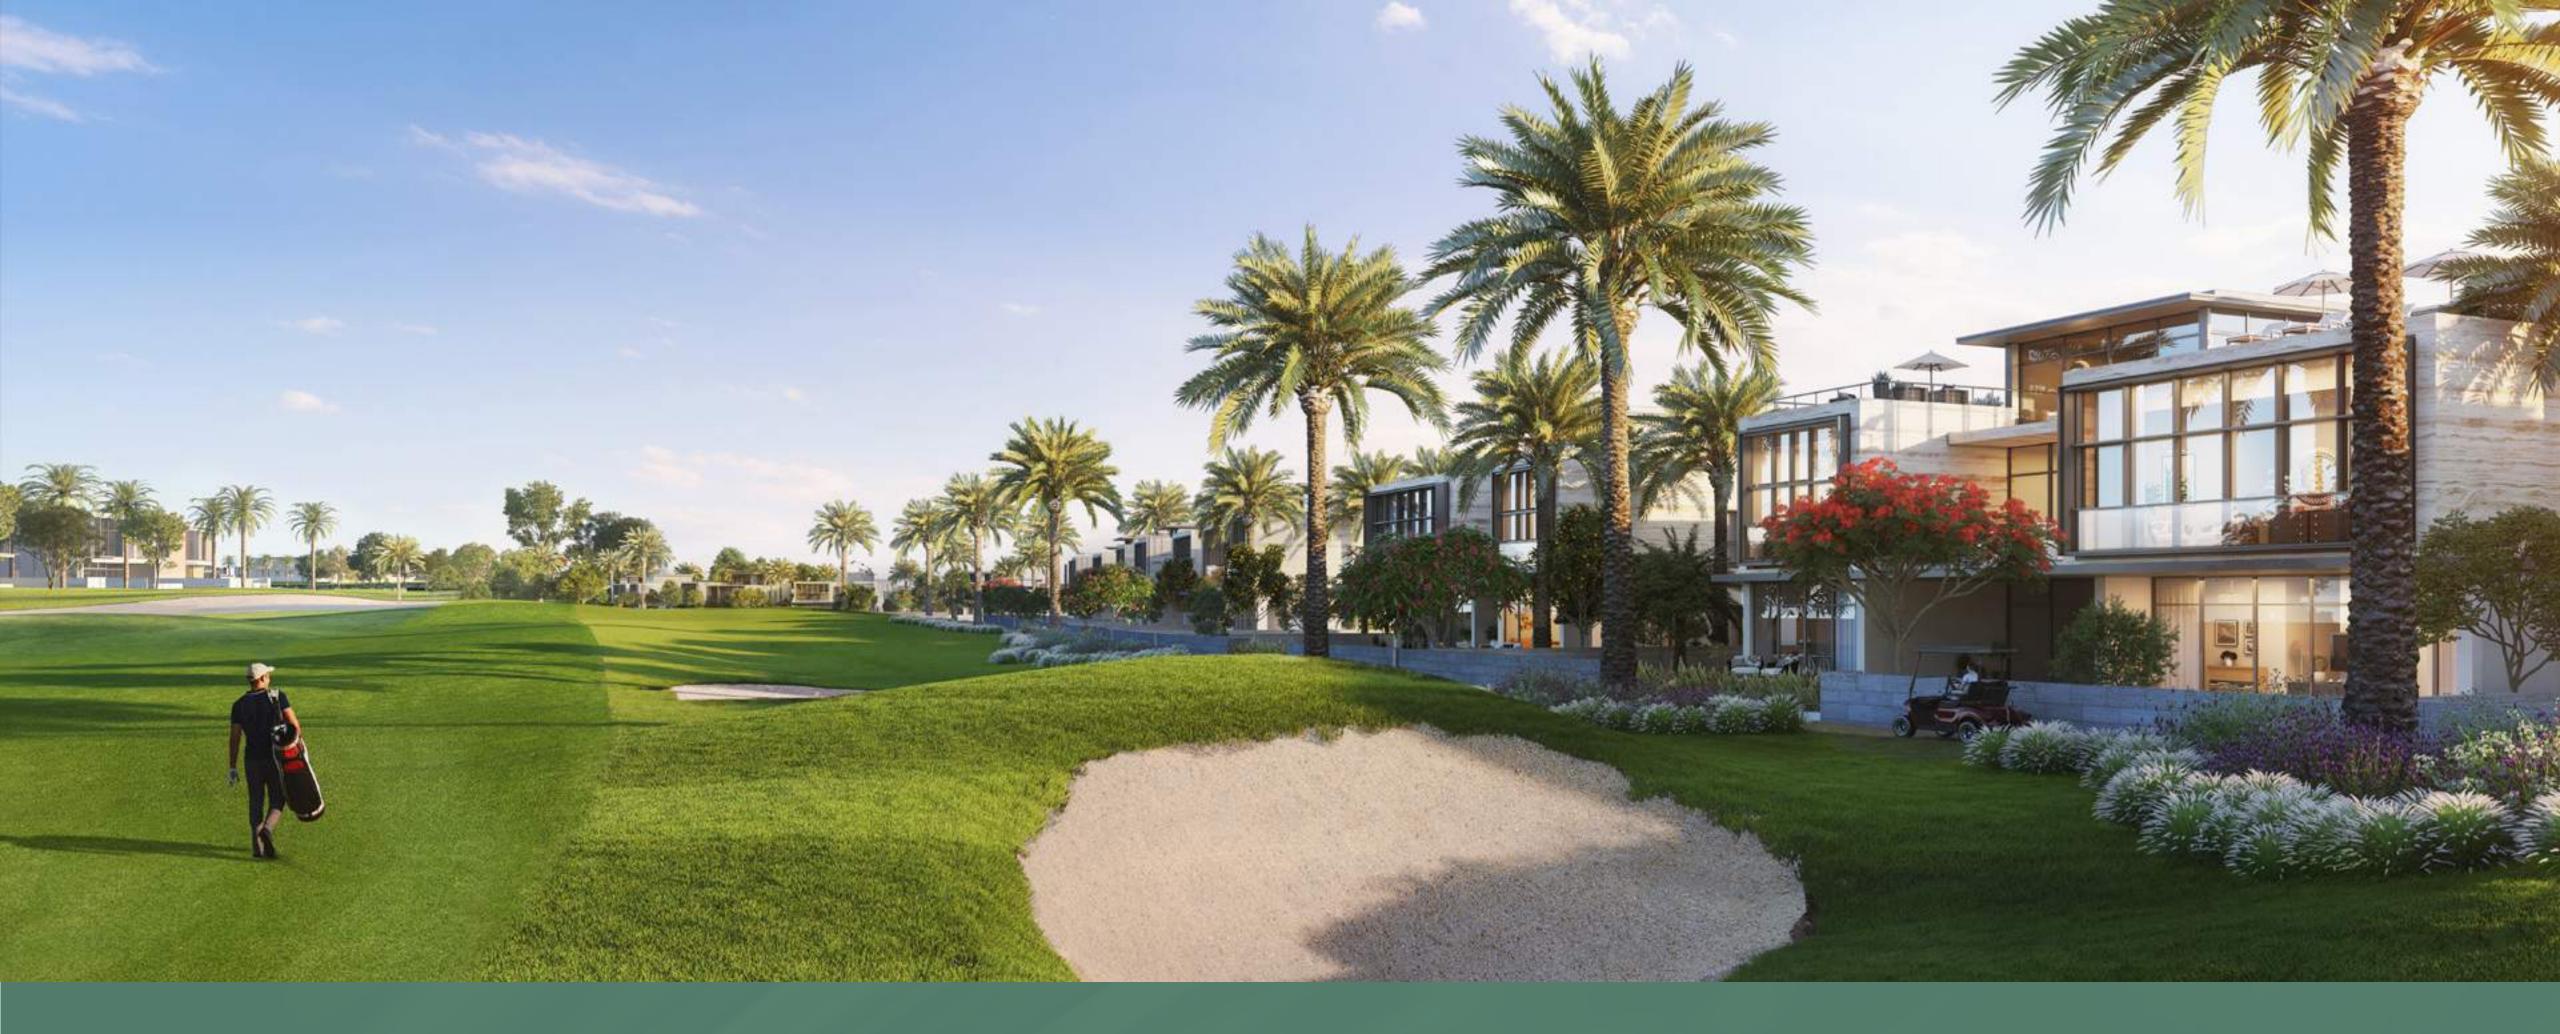

## Dubai Hills Golf Club

Dubai Hills Golf Club encompasses 1.2 milion sqm of meticulously manicured fairways, set against the backdrop of Burj Khalifa and Downtown Dubai, with a glorious outward nine.

Driving

Putting Green

A Host Of **Dining Options** 

Golf Academy

Gym, Pool & Other Amenities

Spacious Flooding Practice Facility Spacious Floodlit