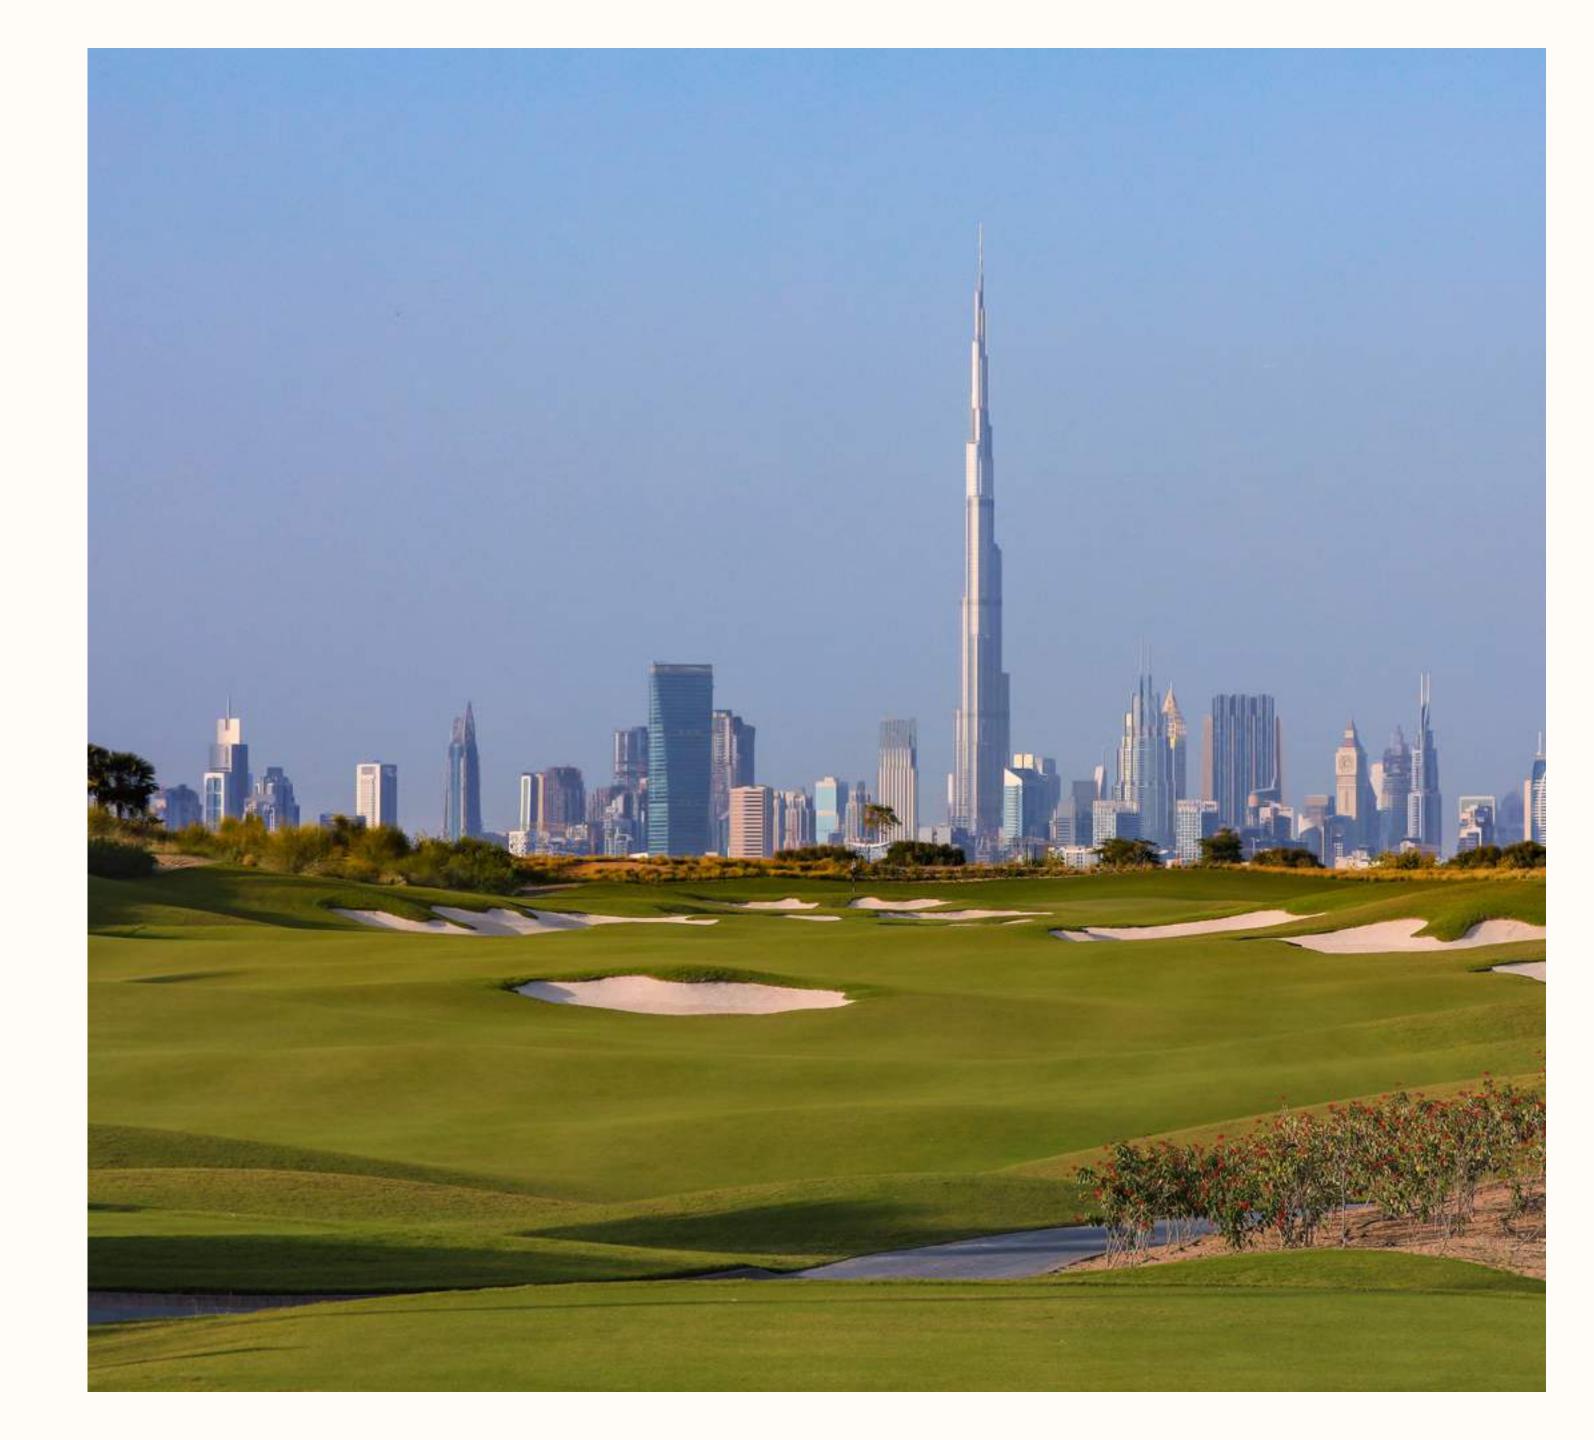

## Dubai Hills Golf Club

Dubai Hills Golf Club encompasses 1.2 milion sqm of meticulously manicured fairways, set against the backdrop of Burj Khalifa and Downtown Dubai, with a glorious outward nine.

Driving

Putting Green

A Host Of **Dining Options** 

Golf Academy

Gym, Pool & Other Amenities

Spacious Flooding Practice Facility Spacious Floodlit