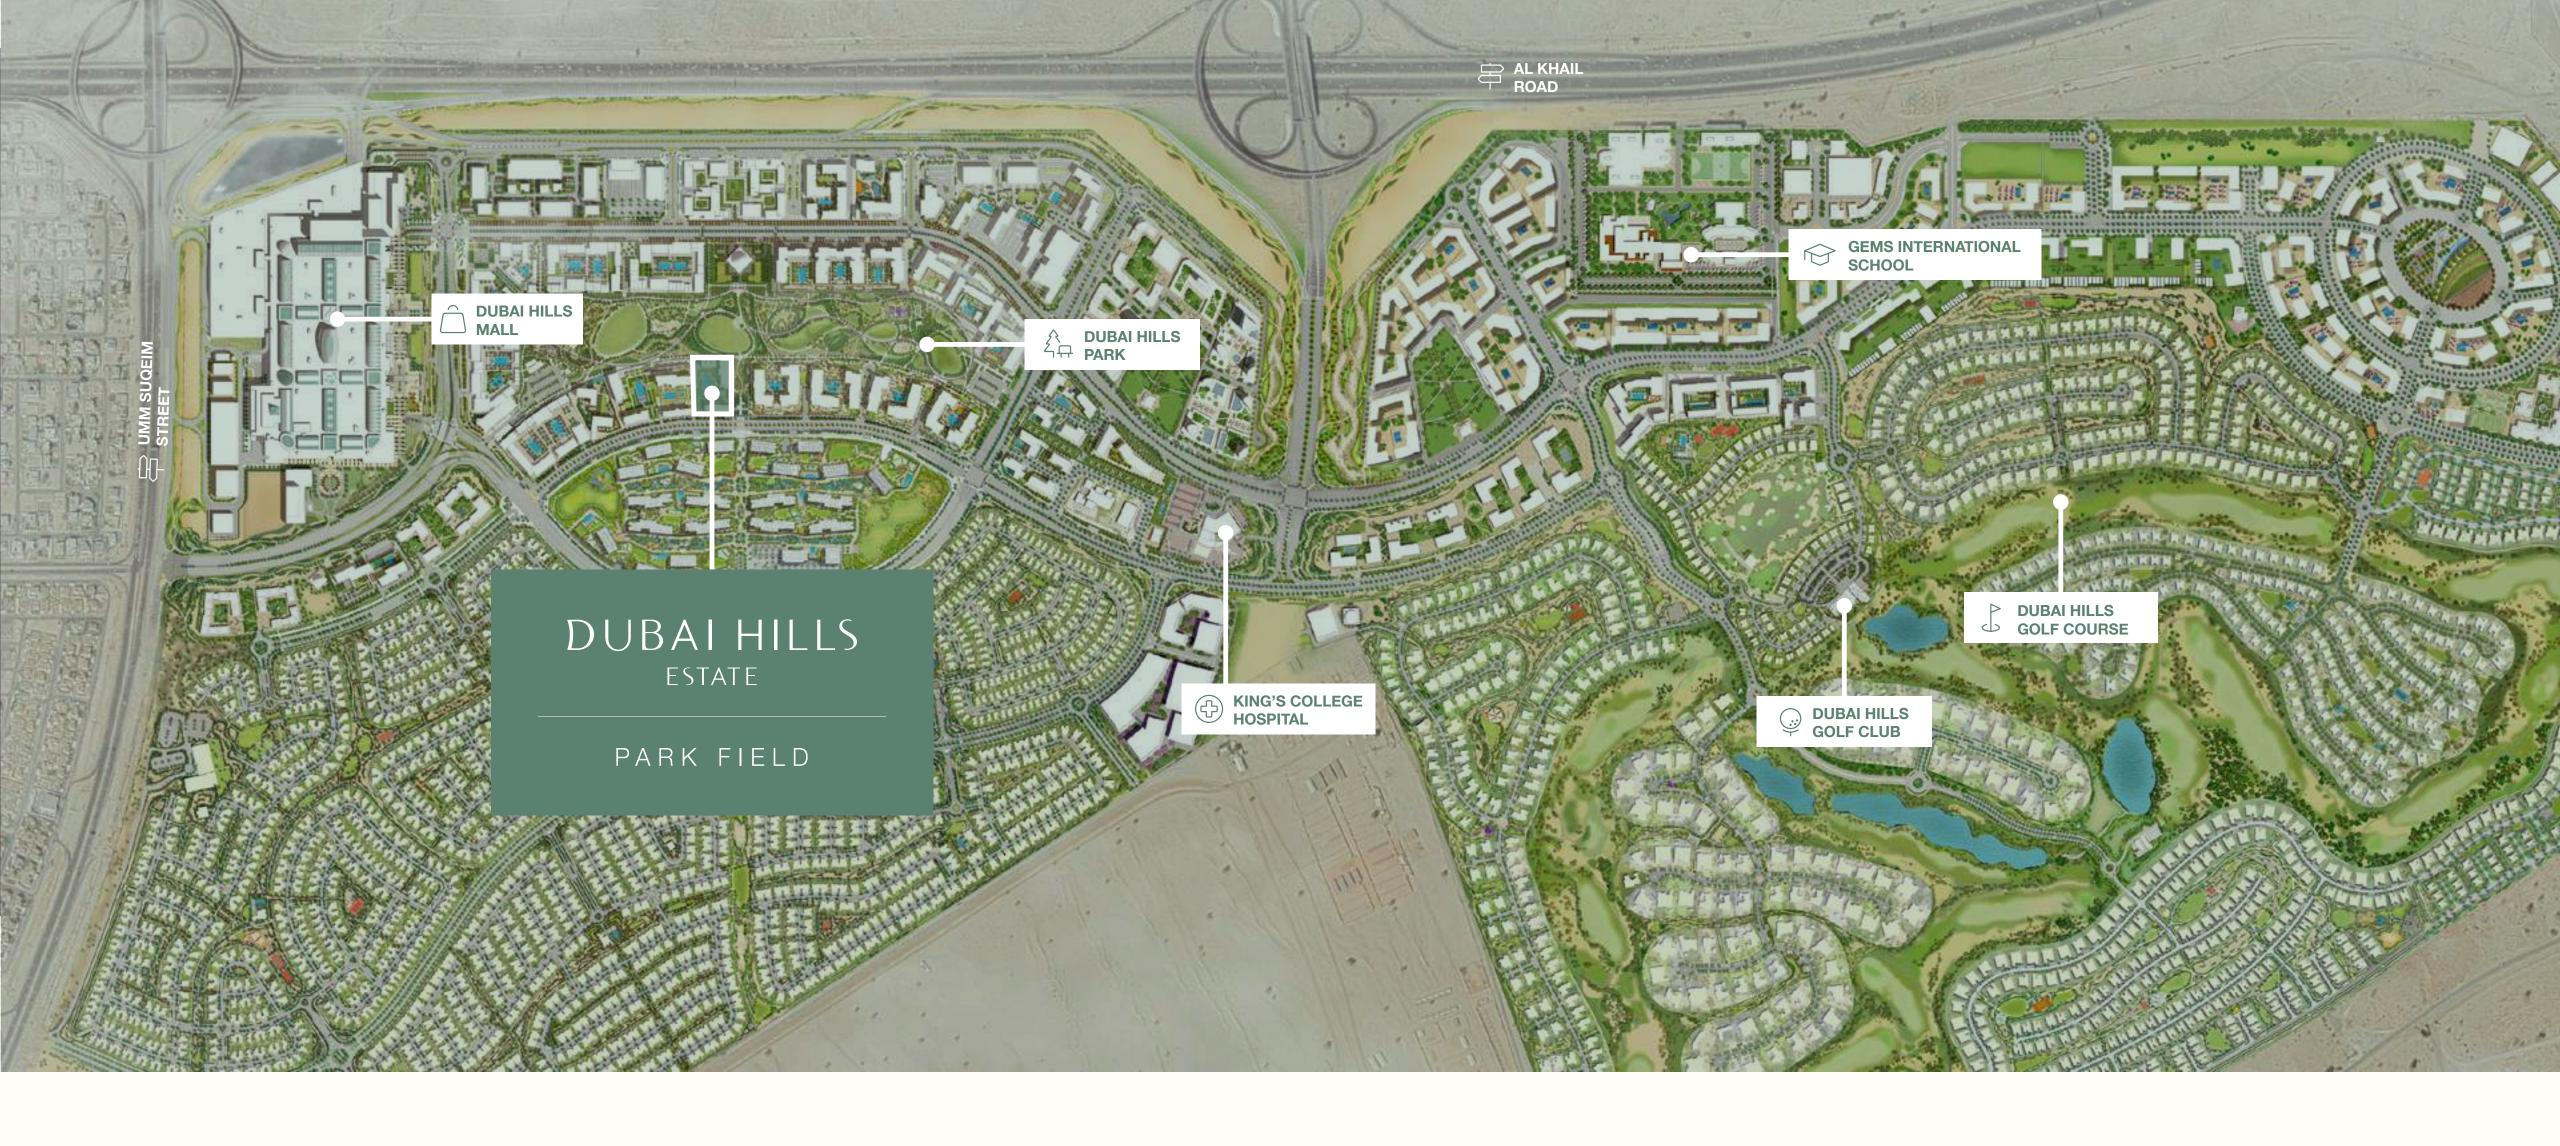

### Connected to Nature

A city within a city - Dubai Hills Estate comprises elegantly planned neighbourhoods of contemporary apartment buildings and villa compounds in a country-village setting.

Central Location

## The Green least of Dubai

This masterfully-planned, multi-purpose development forms an integral part of the Mohammed Bin Rashid City. Strategically situated between Downtown Dubai and Dubai Marina, flanked by Al Khail Road, the community offers easy access to the city's most popular districts and attractions.

#### Deime Location

With easy access to Al Khail Road, Park Field is just minutes away from Downtown Dubai and other business, retail and tourism hubs. Close proximity to planned Etihad Rail and Dubai Metro lines will allow for fast and easy access to airports and other emirates in the near future.

**12 Min'** 

from Downtown Dubai

15 Min'

from Dubai Marina

20 Min'

from Dubai Int' Airport

25 Min'

from Al Maktoum Int' Airport

### Abode

With every amenity you could every need just a stone's throw away, Park Field is perfectly positioned at the centre of a comprehensive community, boasting world-class health and education facilities, exceptional leisure and wellness experiences, and a premium retail and lifestyle destination.