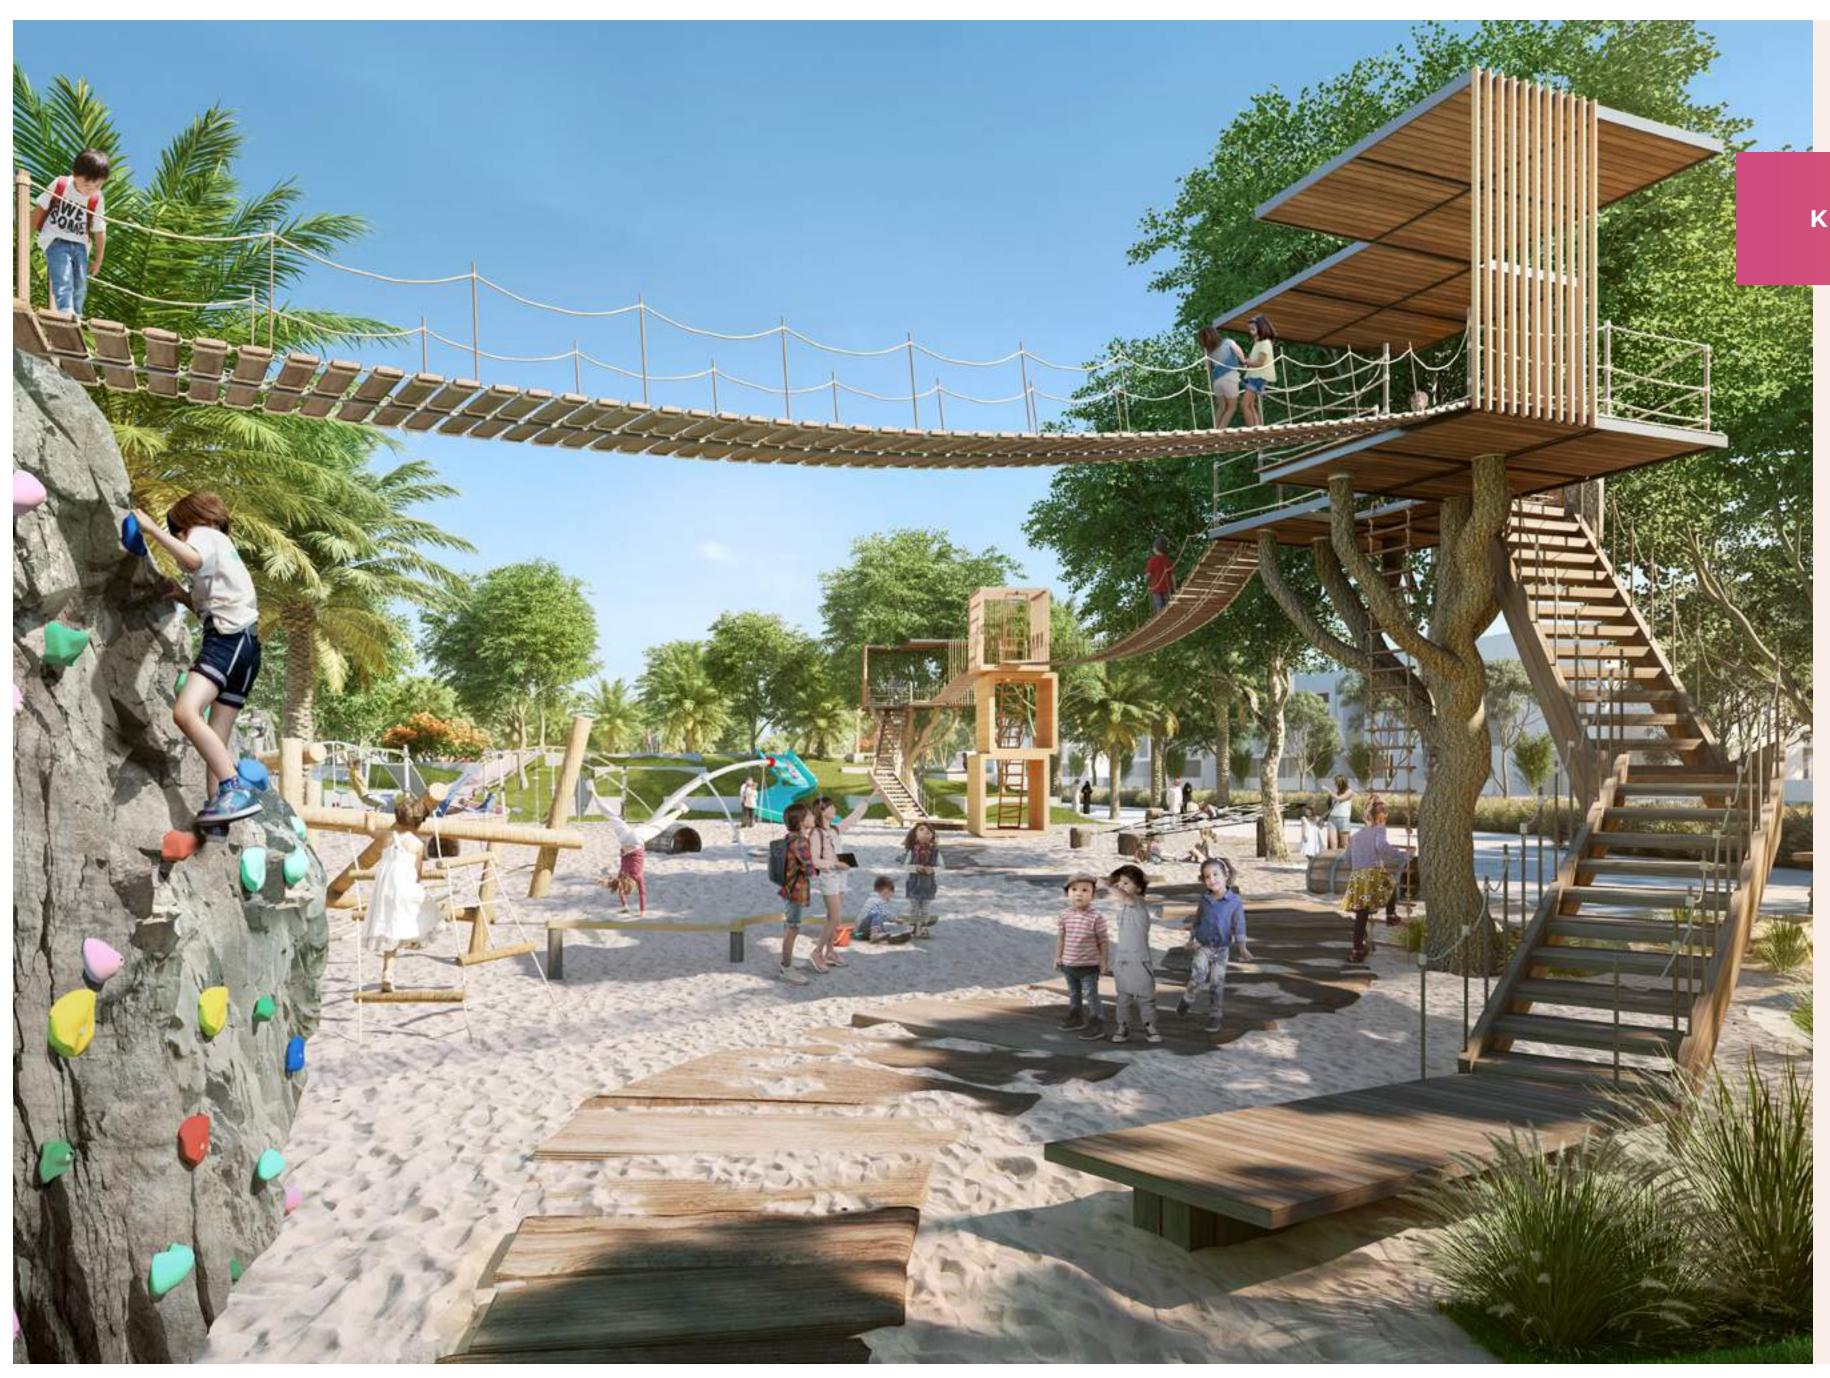

### KIDS' DALE

Let the little ones'
imaginations soar at the
Kids' Dale, where they can
combine learning and play
each and every day.

Rock Climbing

Amphitheatre Space

Archaeological Play Area