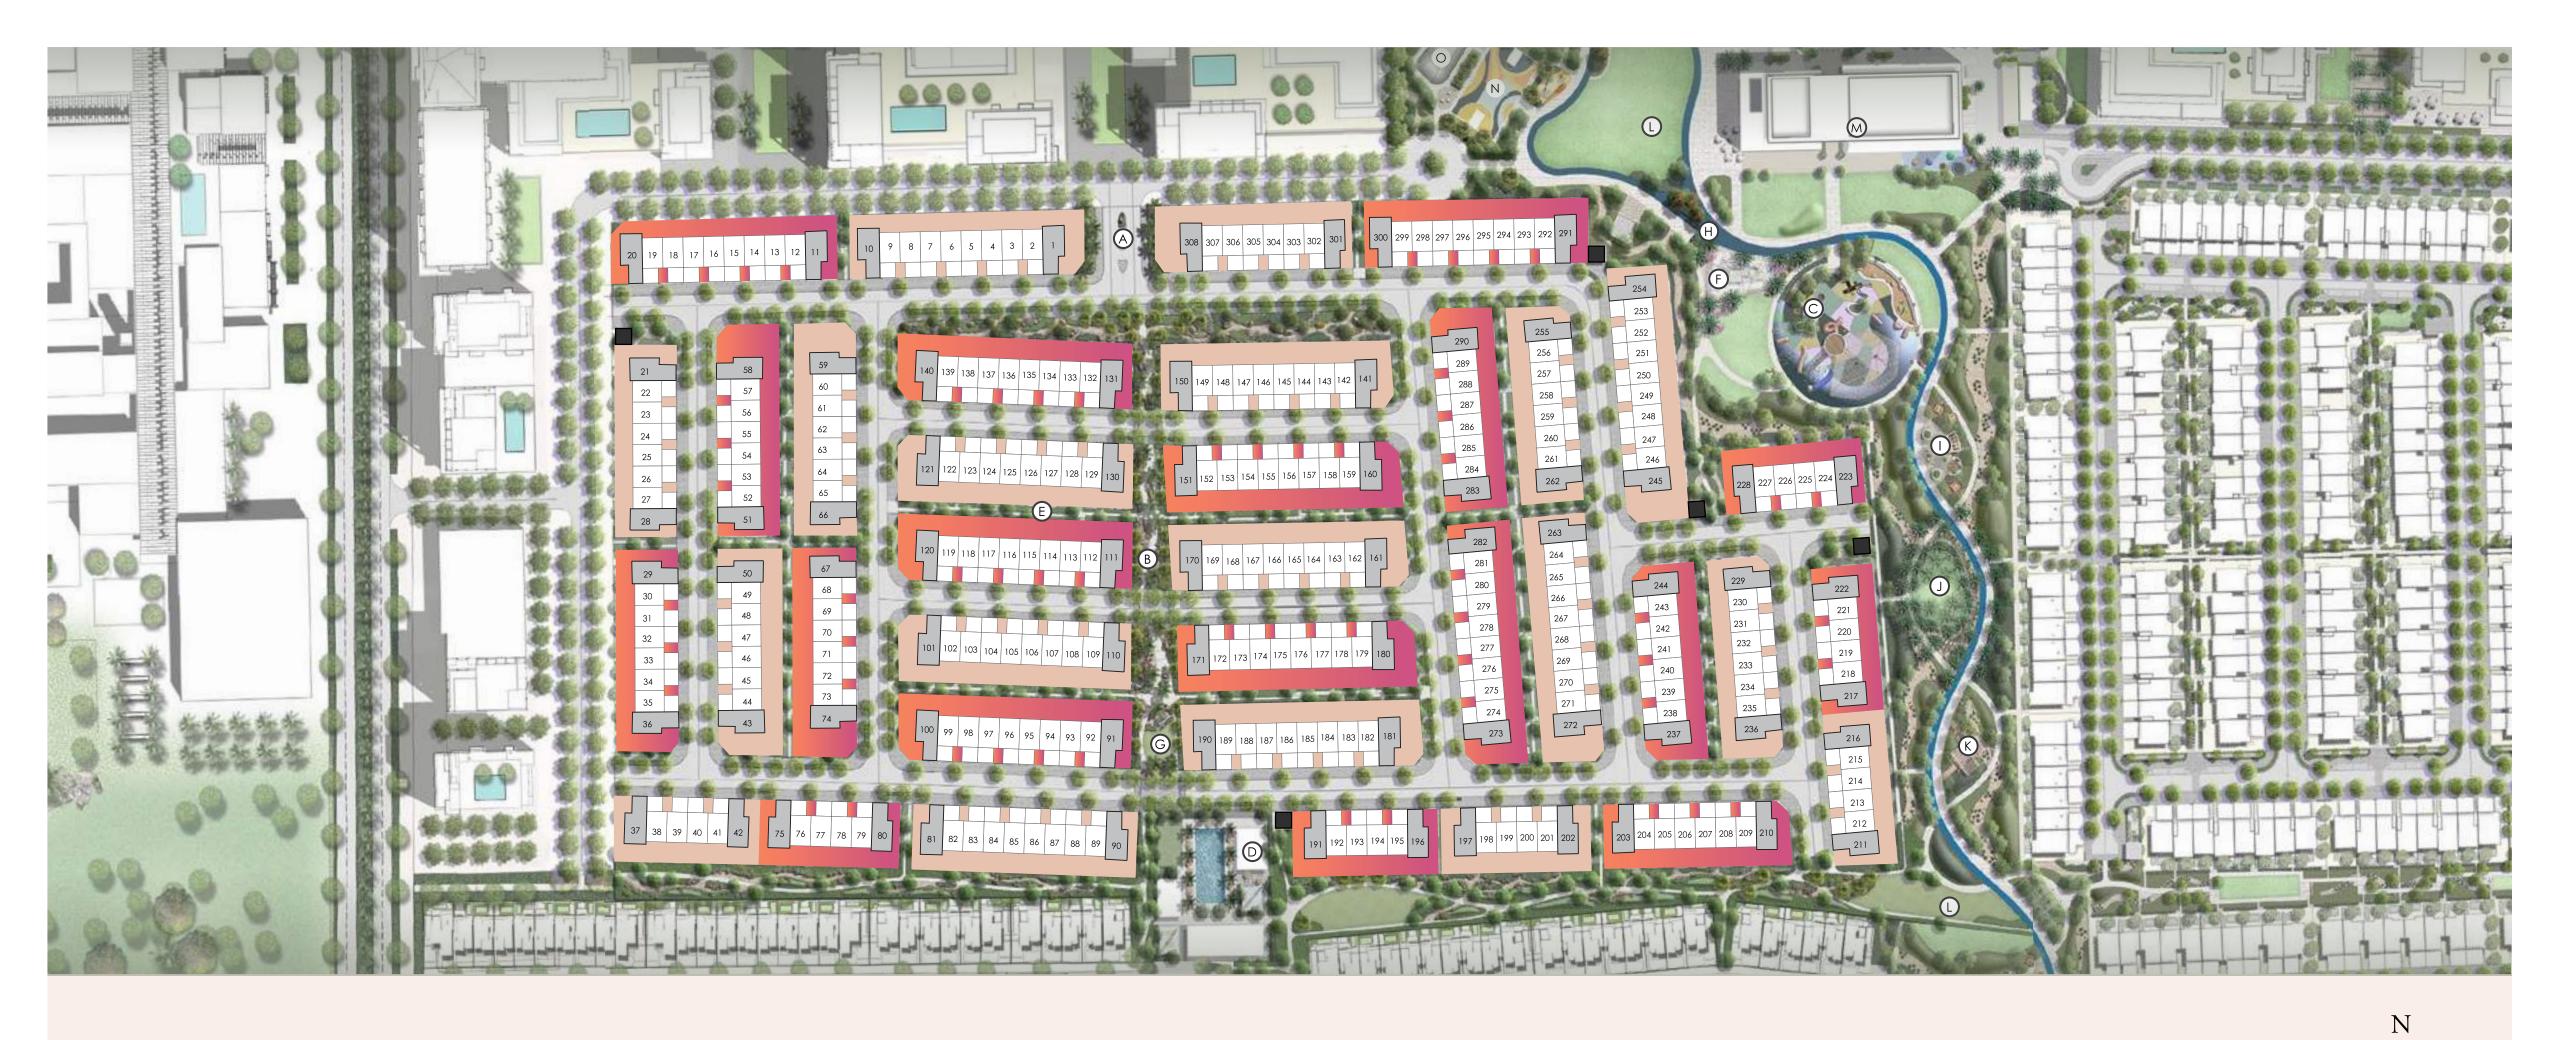

### AMENITIES

A. ORANIA GATEHOUSE

B. POCKET PARK

C. KIDS PLAY AREA AND LAWN

D. COMMUNITY CLUBHOUSE

E. GREEN SIKKA

F. SPLASH PAD

G. PICNIC LAWN

H. JOGGING TRACK

I. OUTDOOR LIVING ROOM

J. PALM GROVE

K. YOGA DECK

L. EVENTS LAWN

M. THE VALLEY PAVILION

N. SPORTS COURT

O. SKATE PARK