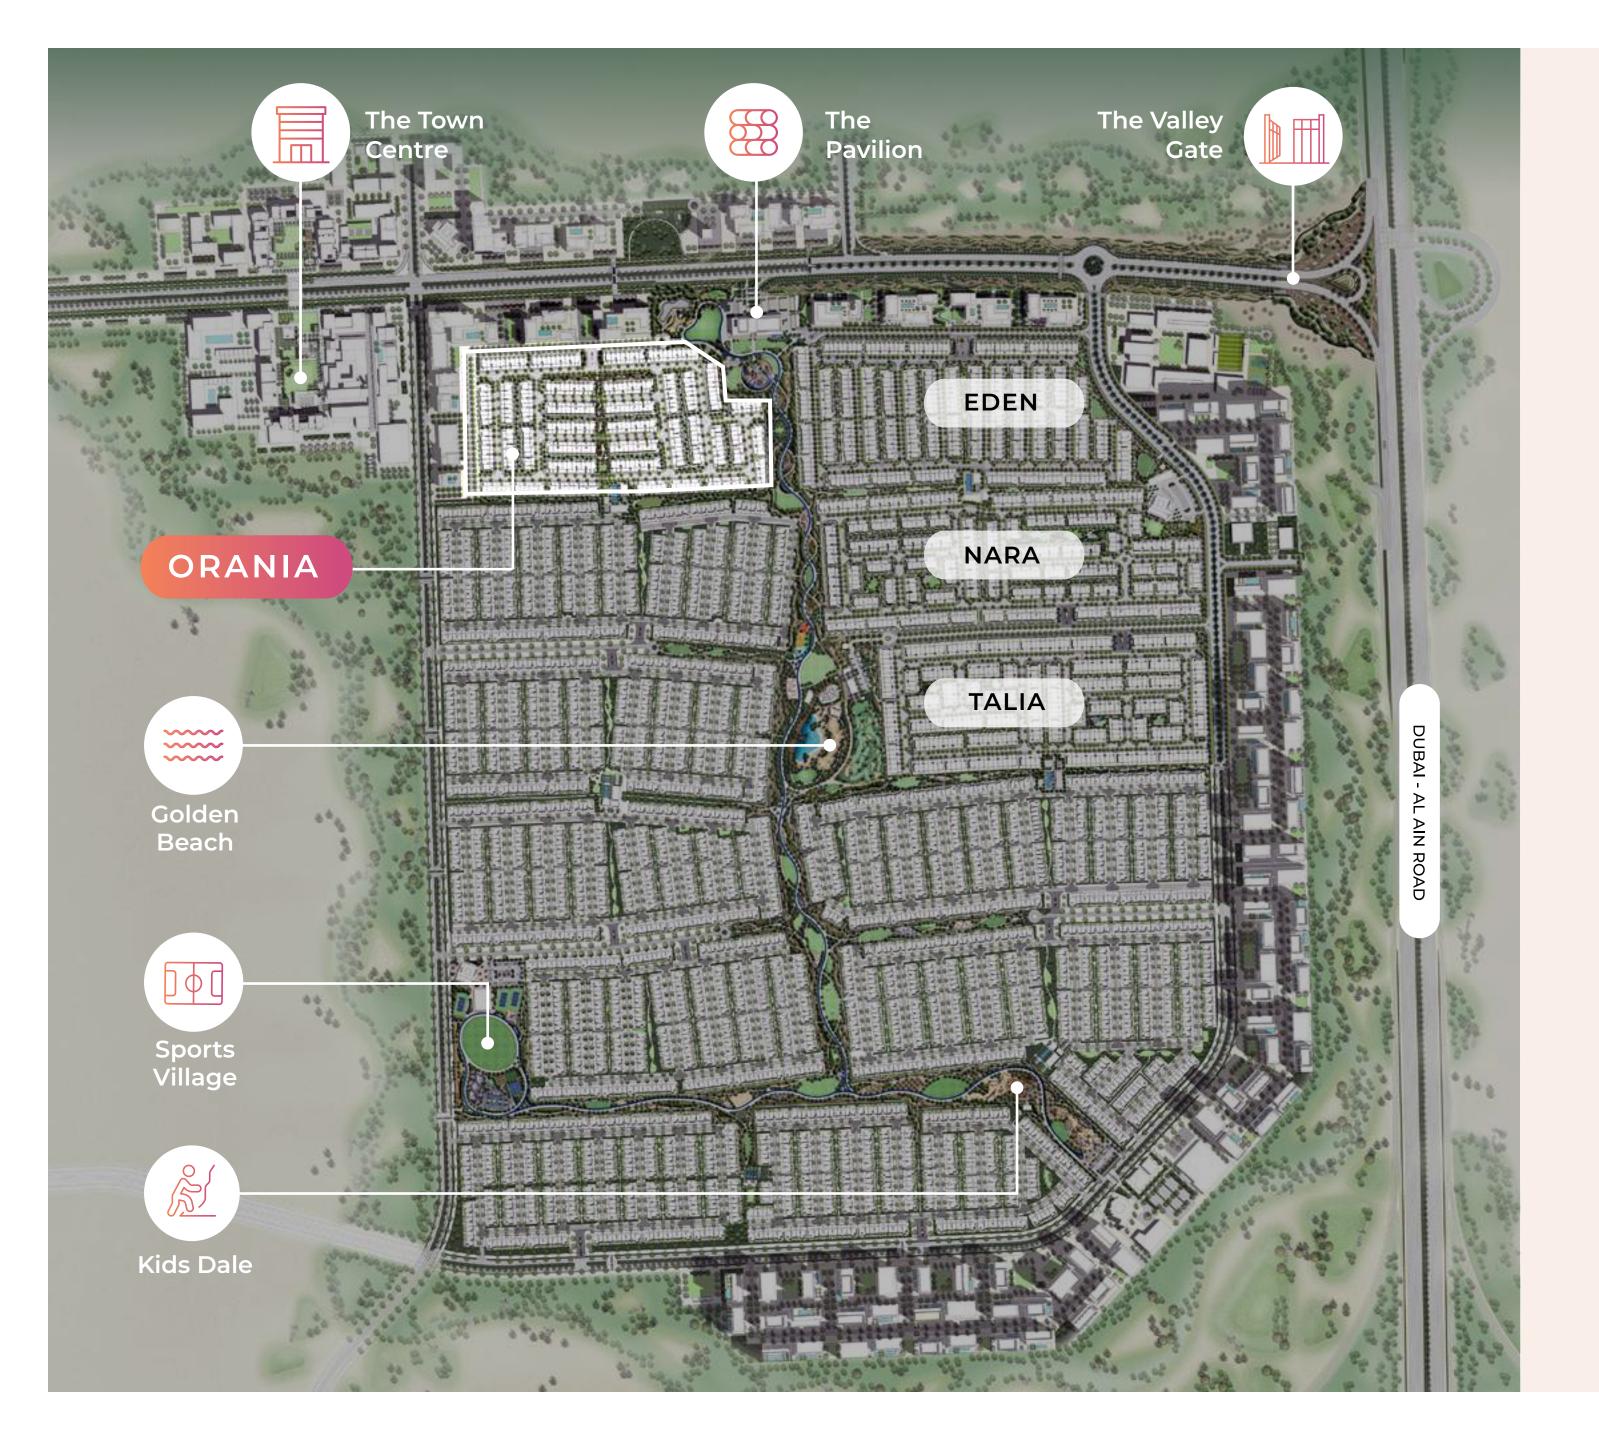

Jebel Ali - Lehbab Road

ORANIA AT THE VALLEY

Minutes from The Pavilion

Footsteps from Golden Beach

A short walk to the Sports Village

### GOLDEN BEACH

The ideal setting for sun-soaked days spent with family, Golden Beach provides the perfect focal point for ORANIA's integrated community living.

Water Splash

Kids' Play Areas

Food & Beverage

### TOWN CENTRE

Brighten up your day at the beating heart of The Valley and enjoy an inspired array of retail and dining experiences right on your doorstep.

Farmers' Market

Indoor & Outdoor Retail

Gourmet Dining

### SPORTS VILLAGE

Enjoy an active, fulfilling and healthy lifestyle at the Sports
Village, with an extensive selection of sports, leisure and recreational amenities to choose from.

Sports Courts

Bicycle & Running Tracks

### KIDS' DALE

Let the little ones'
imaginations soar at the
Kids' Dale, where they can
combine learning and play
each and every day.

Rock Climbing

Amphitheatre Space

Archaeological Play Area