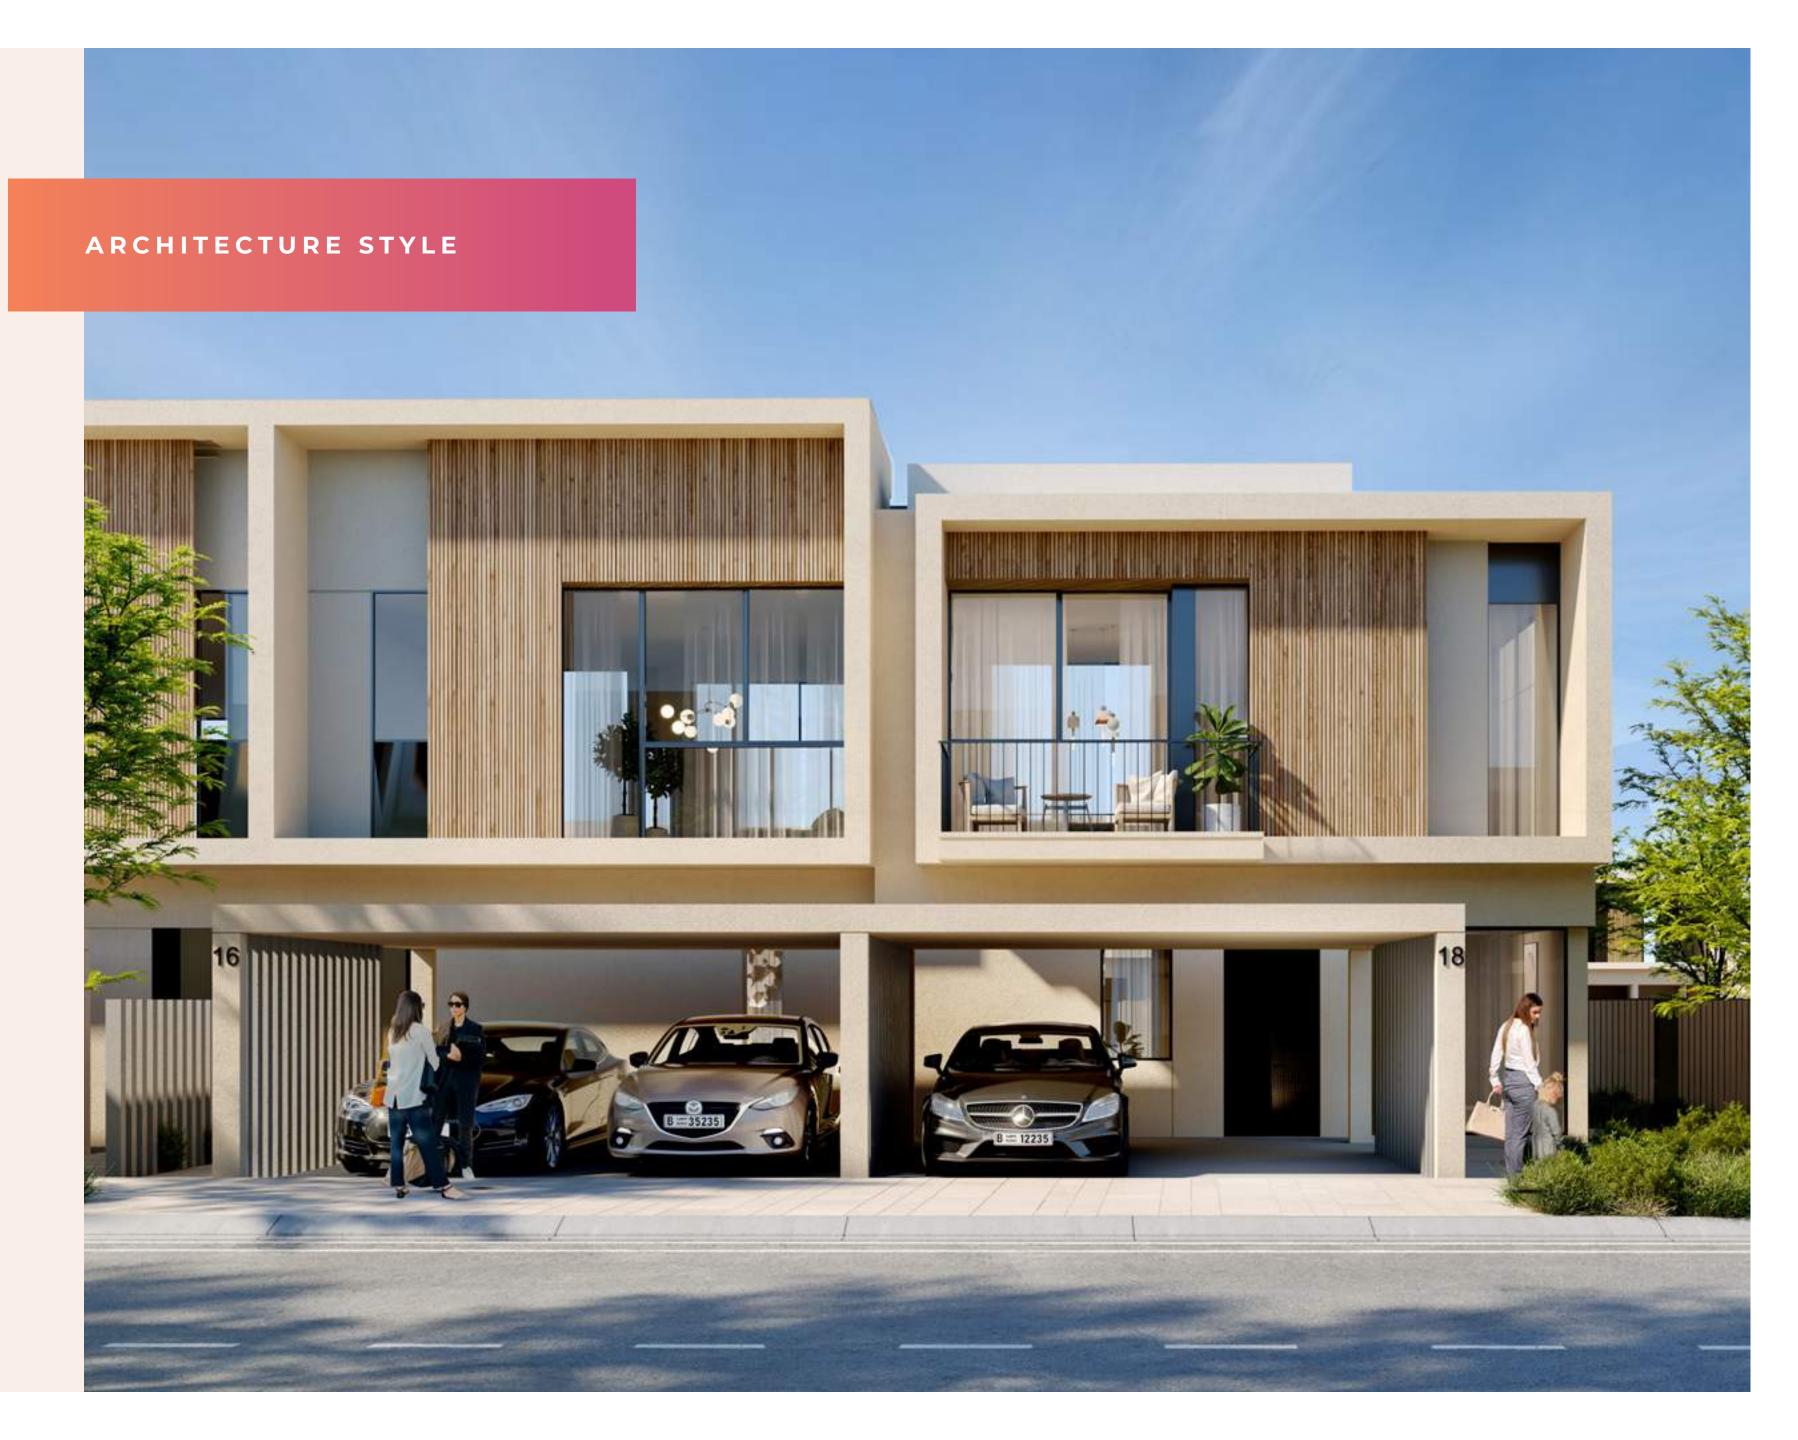

Elegant Living Spaces

Exquisite three and four-bedroom townhouses are elegantly designed with floor-to-ceiling windows welcoming in natural light and providing peaceful views of the picturesque landscape outside.

## Two Distinct Styles

ORANIA offers you the choice of three and four-bedroom townhouses in two distinct architectural styles: Bold and Sleek. Choose the ideal home to match your lifestyle and enjoy direct access to linear parks and lush green open spaces in a setting of absolute tranquillity.

## Bold

Come home to a bold architectural aesthetic that harmoniously blends pure solids and voids for a design that exudes sophistication and beautifully complements its natural surroundings.

## Sleek

Wake up to an elegant and inviting architectural design, boasting iconic frames that stand out in a sleek exterior composition, creating a sense of calmness and modernity.