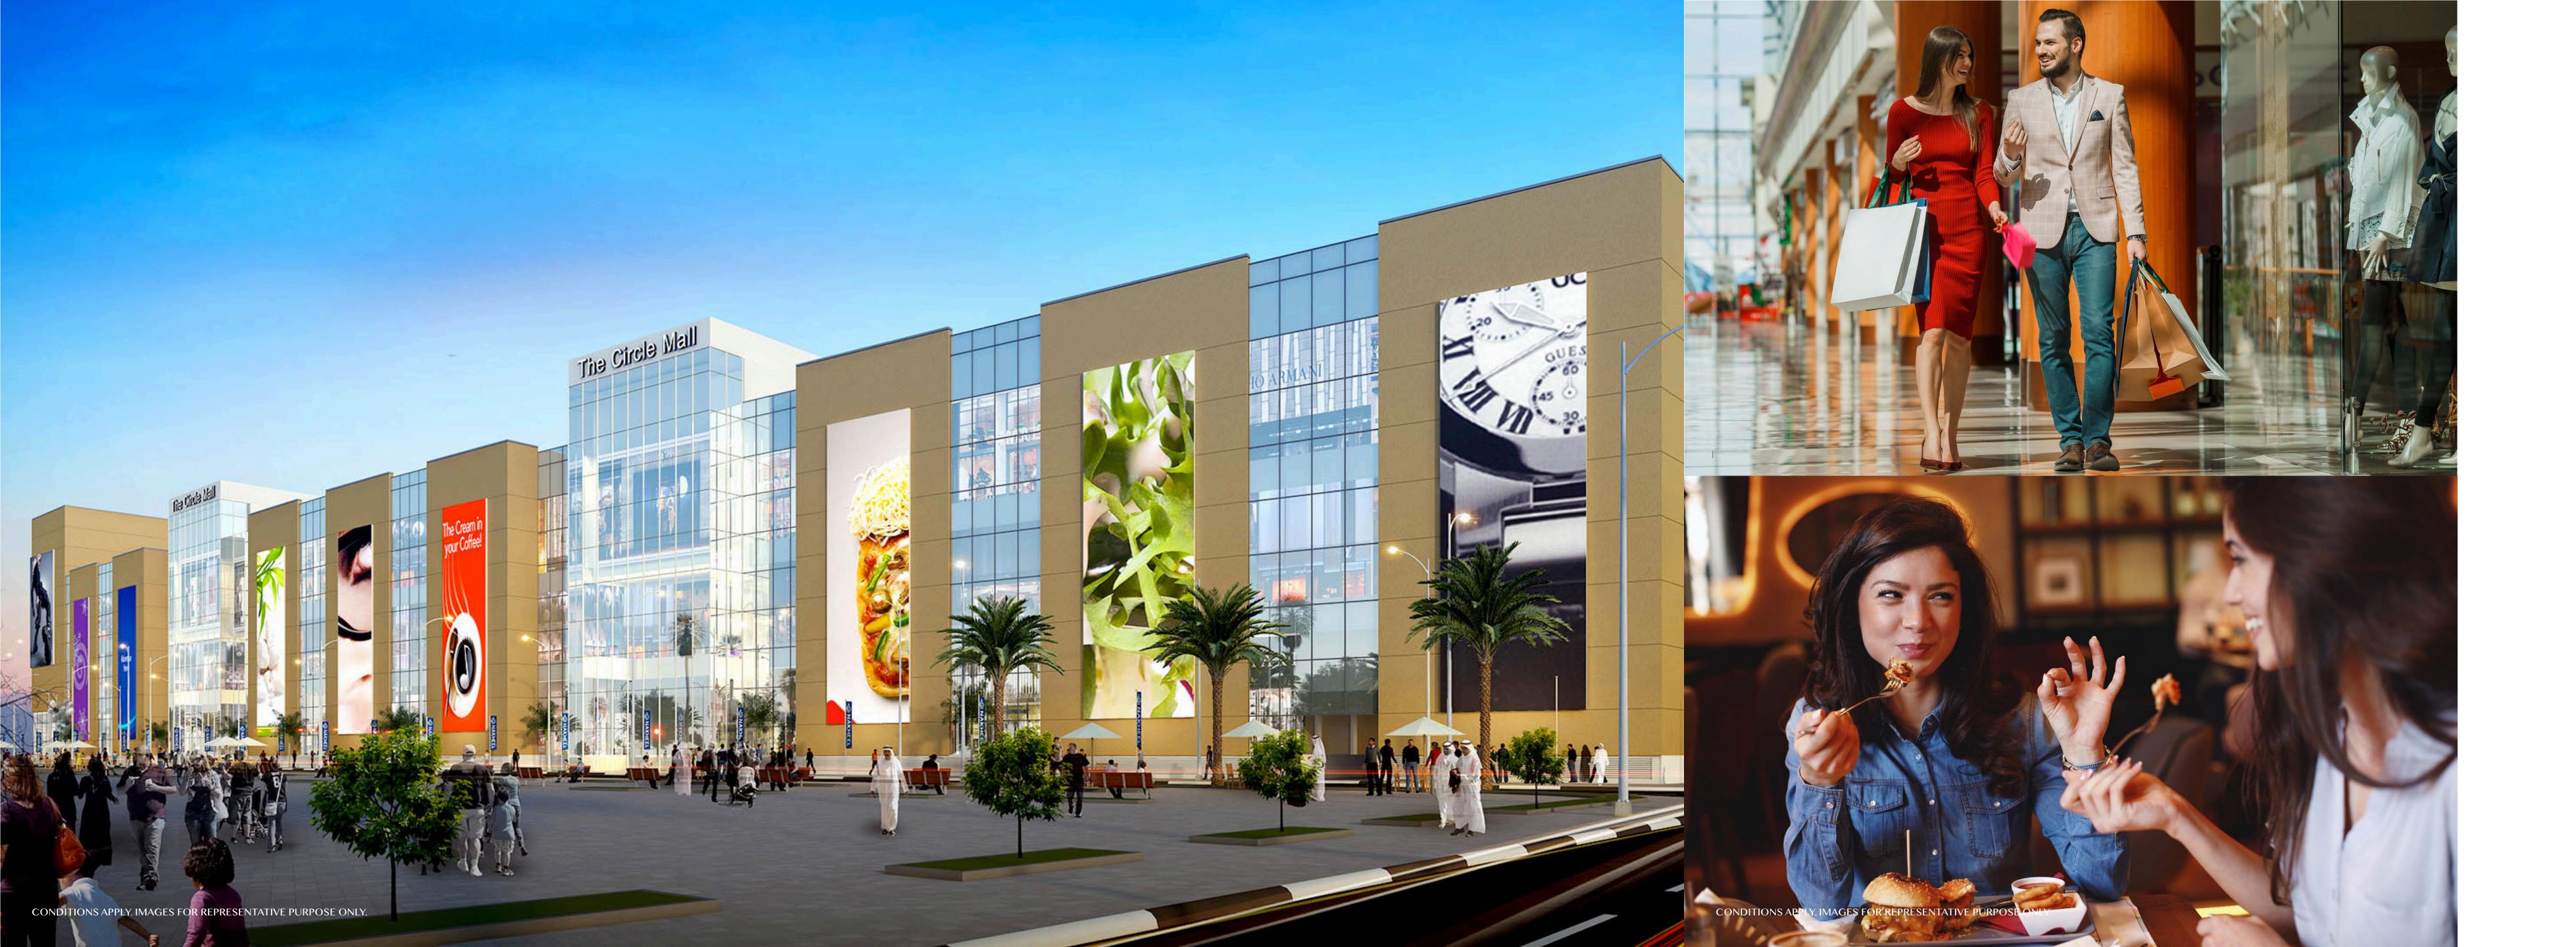

#### The Circle Mall

The Circle Mall at Jumeirah Village Circle, covering one million sq. ft. will have 200 shops, a supermarket, department stores, a cinema, and a host of dining outlets.

Strategically located between Sheikh Mohammed
Bin Zayed Road, Al Khail Road, and Hessa Street,
The Circle Mall will serve hundreds of thousands
of people living in JVC and surrounding areas and
act as a new leisure destination for residents and
tourists across the rest of Dubai.