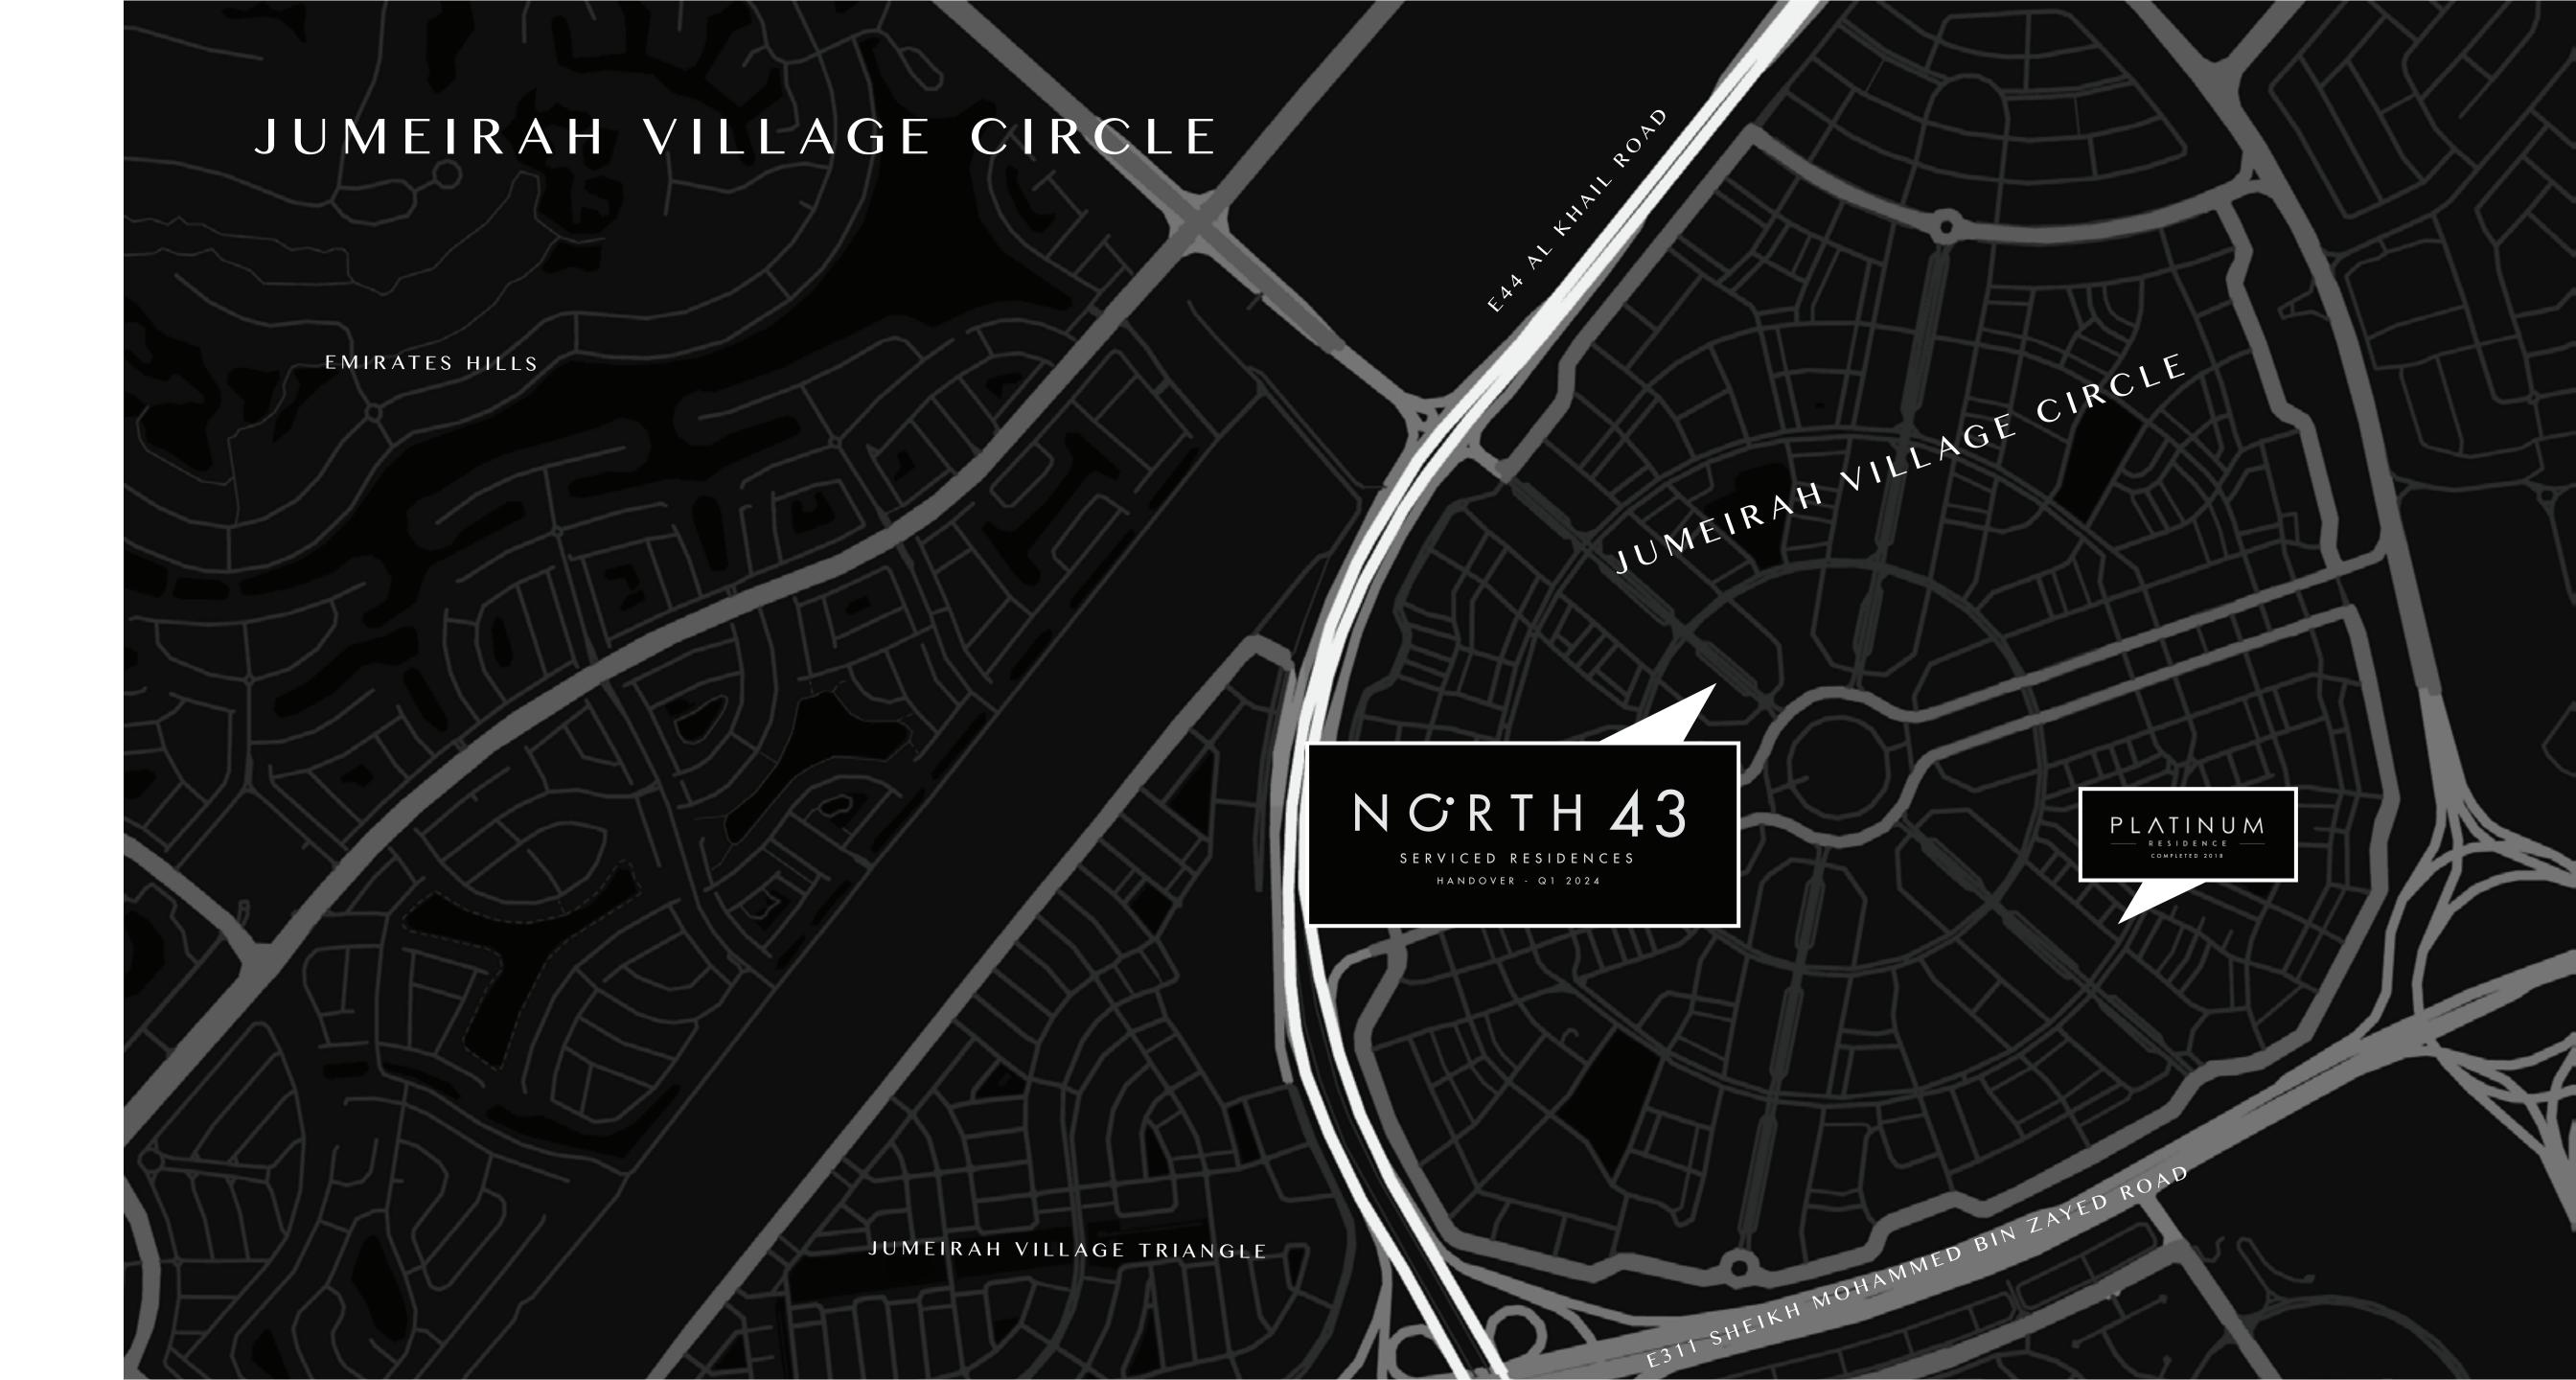

#### DISTANCES

10 minutes Dubai Autodrome

10 Minutes Dubai Marina

10 Minutes Mall of The Emirates

14 Minutes Emirates Golf Club

15 Minutes Burj Al Arab

15 Minutes Downtown Dubai

18 Minutes The Walk

18 Minutes Palm Jumeirah

25 Minutes Dubai International Airport

32 Minutes Dubai South

#### The Circle Mall

The Circle Mall at Jumeirah Village Circle, covering one million sq. ft. will have 200 shops, a supermarket, department stores, a cinema, and a host of dining outlets.

Strategically located between Sheikh Mohammed
Bin Zayed Road, Al Khail Road, and Hessa Street,
The Circle Mall will serve hundreds of thousands
of people living in JVC and surrounding areas and
act as a new leisure destination for residents and
tourists across the rest of Dubai.