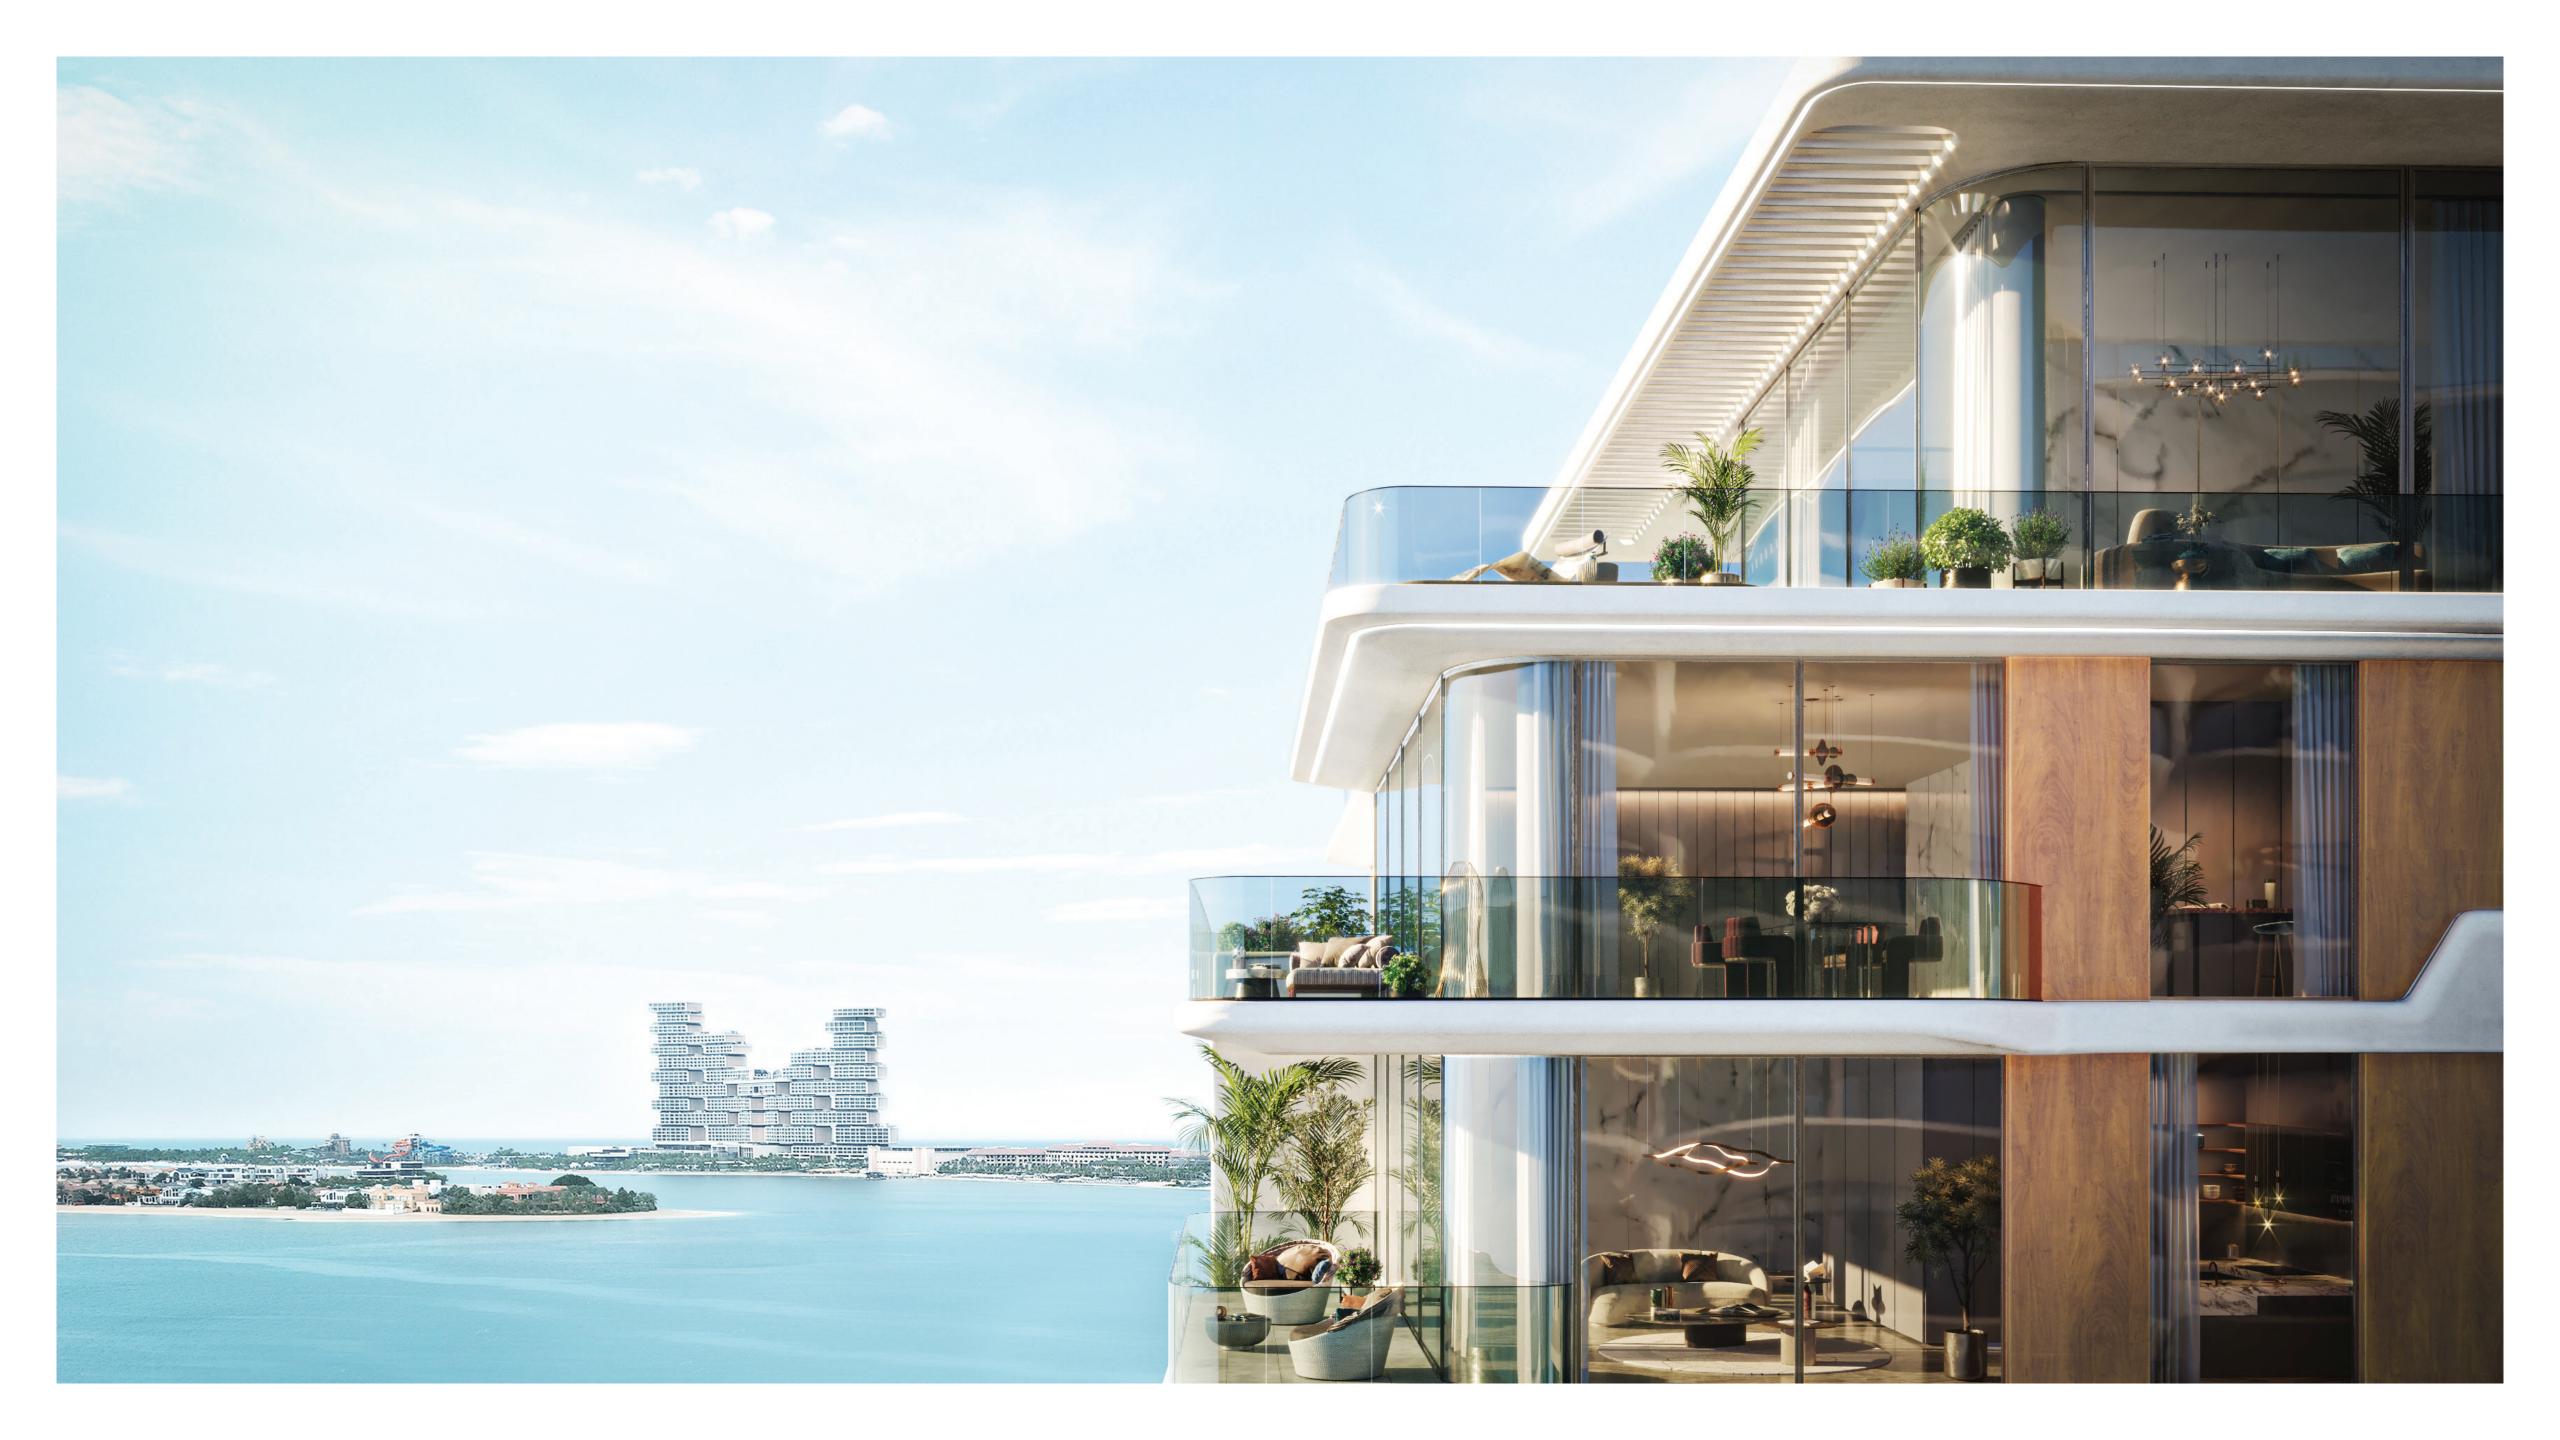

# NATURE INSPIRED DESIGNS

A MAGNIFICENT BUILDING,
SHAPED BY GLASS AND
LIGHT / LUCE EMBRACES ITS
SEAFRONT SETTING.

This sublime building, composed of brilliant glass panels and oriented towards the sea and sunlight, becomes a showcase of captivating design.

# STUNNING INTERIORS

### ELEGANT ESSENCE

THE LUSTRE OF EXQUISITE NATURAL MATERIALS.
AND INTERIORS BATHED IN NATURAL LIGHT.

With a combination of soft lines and delicate tones, the luminescent interiors of LUCE sparkle from sunrise to sunset.