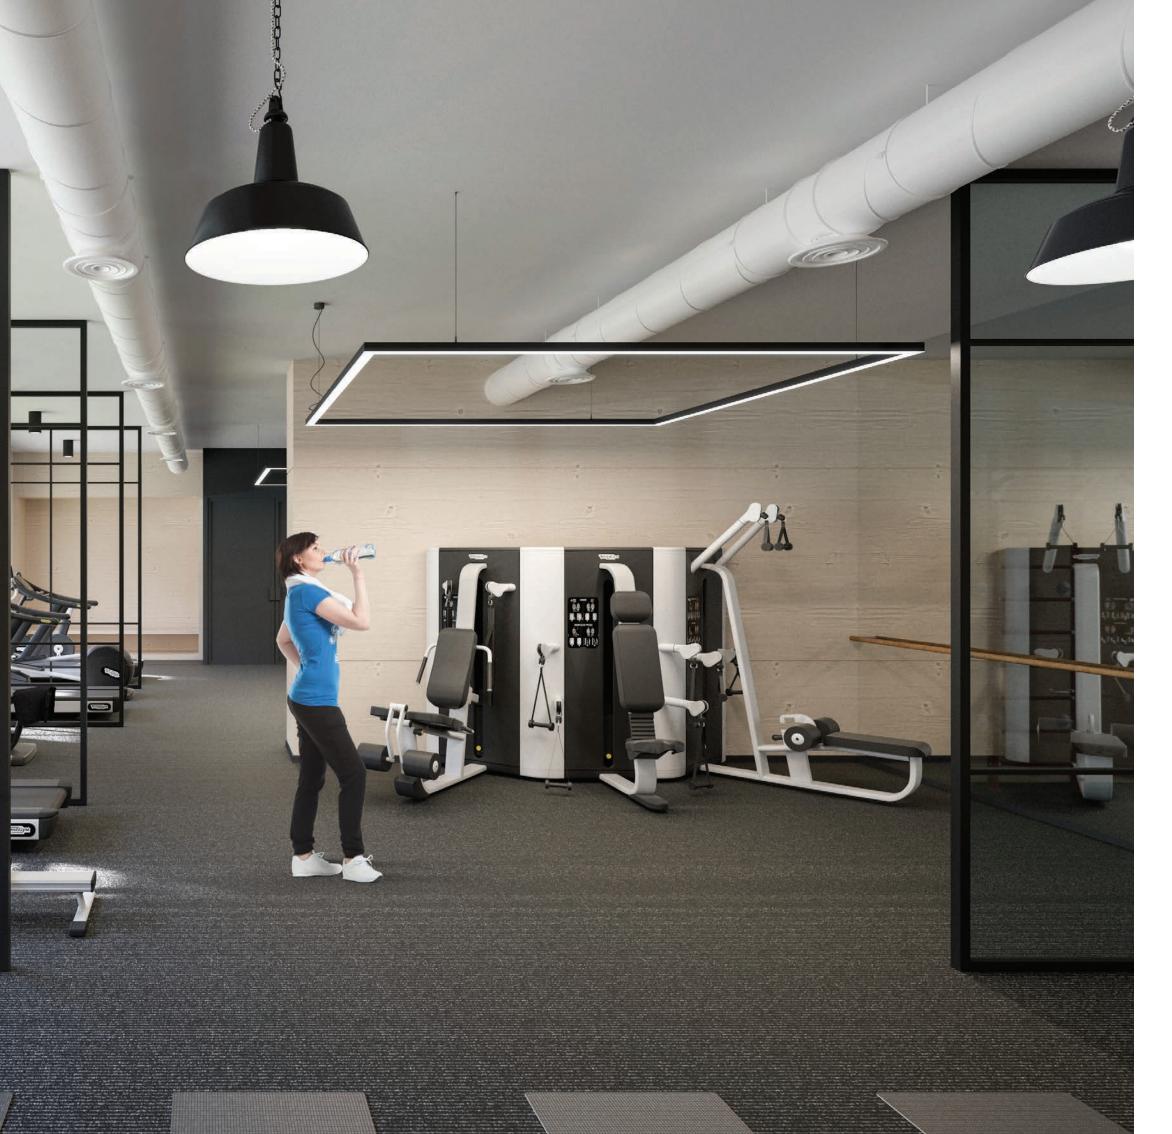

### AN ACTIVE LIFESTYLE

Enjoy state-of-the-art facilities, expansive floor space, and a diverse range of equipment that guarantees a complete workout at Hamilton House's fitness and yoga studio. The studio features premium equipments, with unobstructed views of the pool. An idyllic place for a full-body workout to ensure a healthy routine at home.

- (10) OUTDOOR LOUNGE AREA
- 11 FITNESS CENTER
- (12) FEMALE CHANGING ROOM
- (13) MALE CHANGING ROOM
- (14) STEAM SHOWER
- (15) PEOPLE OF DETERMINATION CHANGE ROOM
- 16) YOGA STUDIO
- 17 LIFT LOBBY