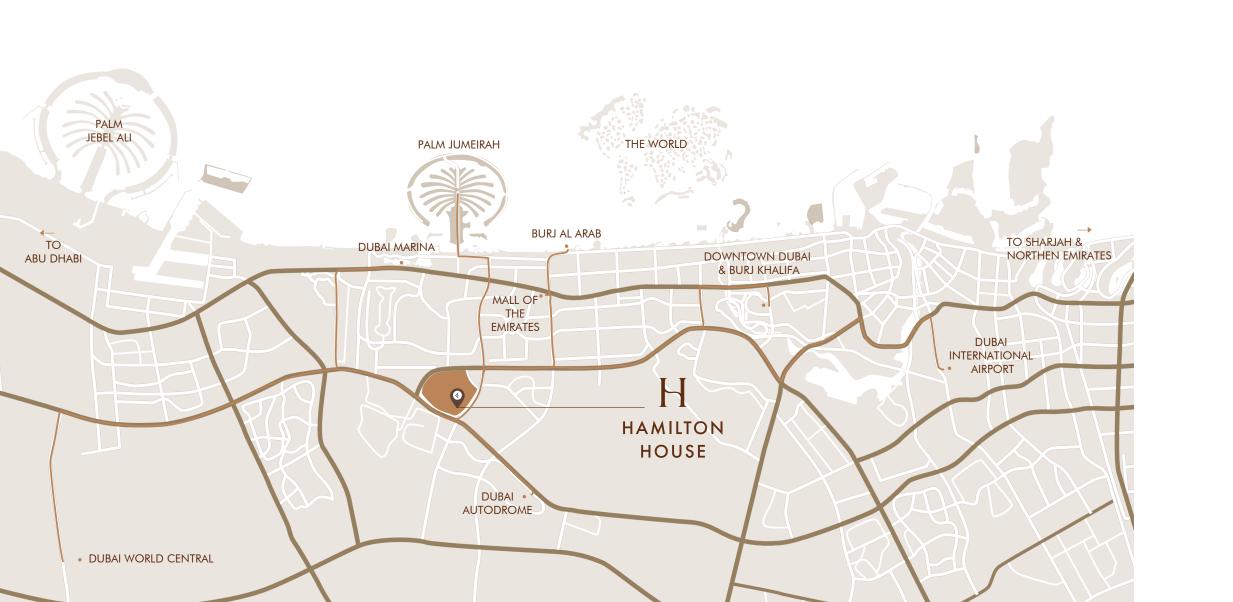

# YOUR HOME WITHIN A PEACEFUL NEIGHBORHOOD

2 Minutes
Circle Mall

7 Minutes
Dubai Hills Mall

**10 Minutes**Mall of the Emirates

10 Minutes
Dubai Marina

12 Minutes
Ain Dubai

15 Minutes

Downtown Dubai
& Burj Khalifa

15 Minutes Burj Al Arab

18 Minutes
Palm Jumeirah

20 Minutes

Jumeirah Beach

20 Minutes

Museum of the Future

28 Minutes

Dubai World Central

30 Minutes

Dubai International
Airport