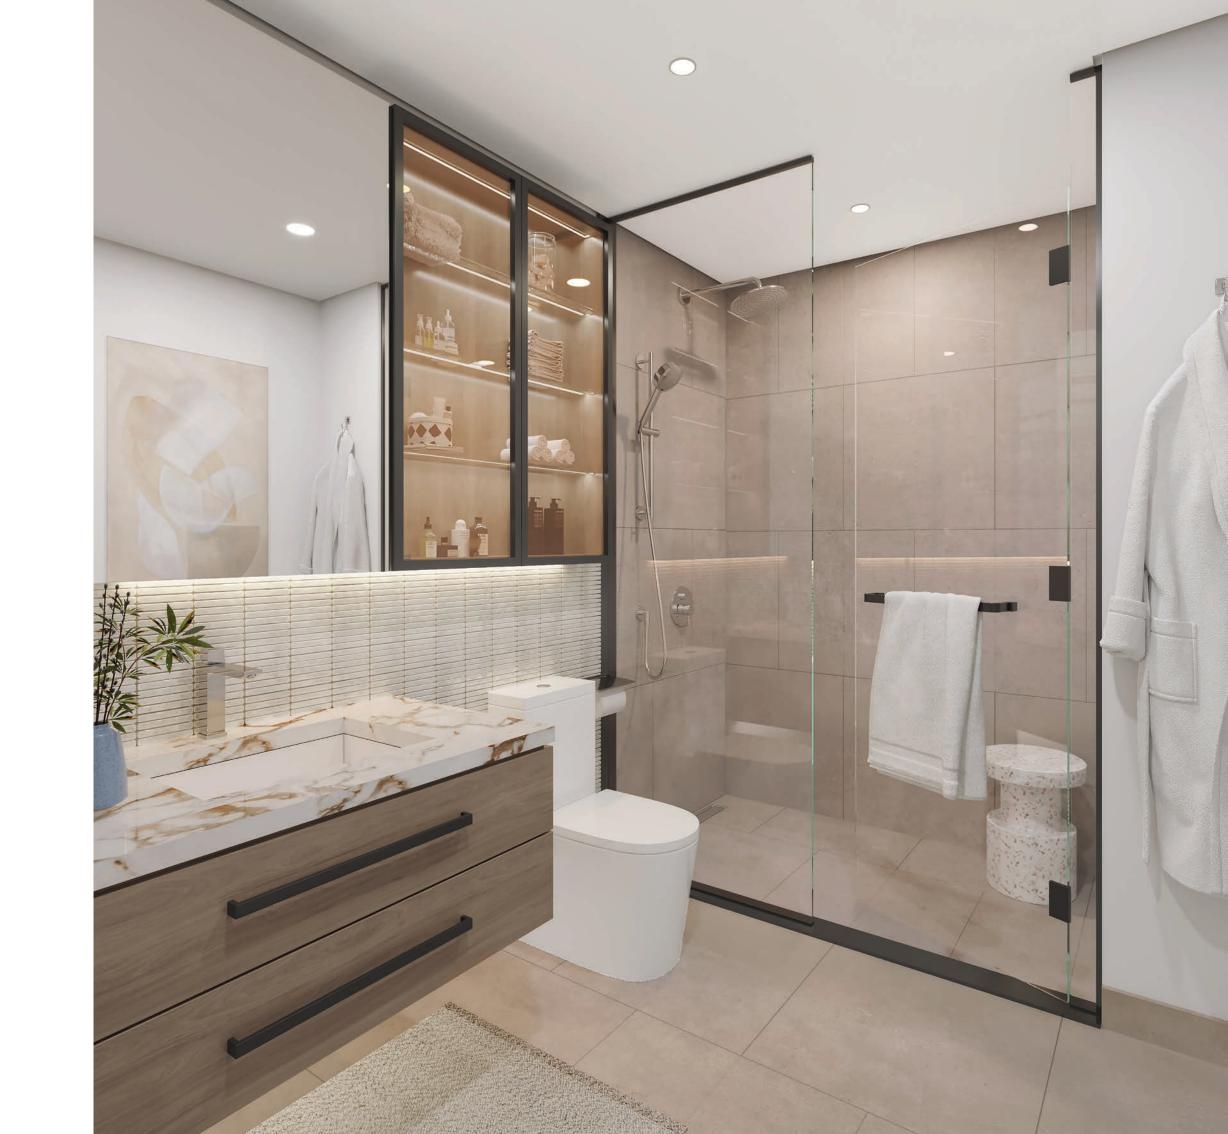

# FORM & FUNCTION

The bathroom at Hamilton House is both elegant and functional, with its generous storage and display spaces, sintered countertops, and feature mosaic walls. A spa-like bathroom feature elevating your daily routines.