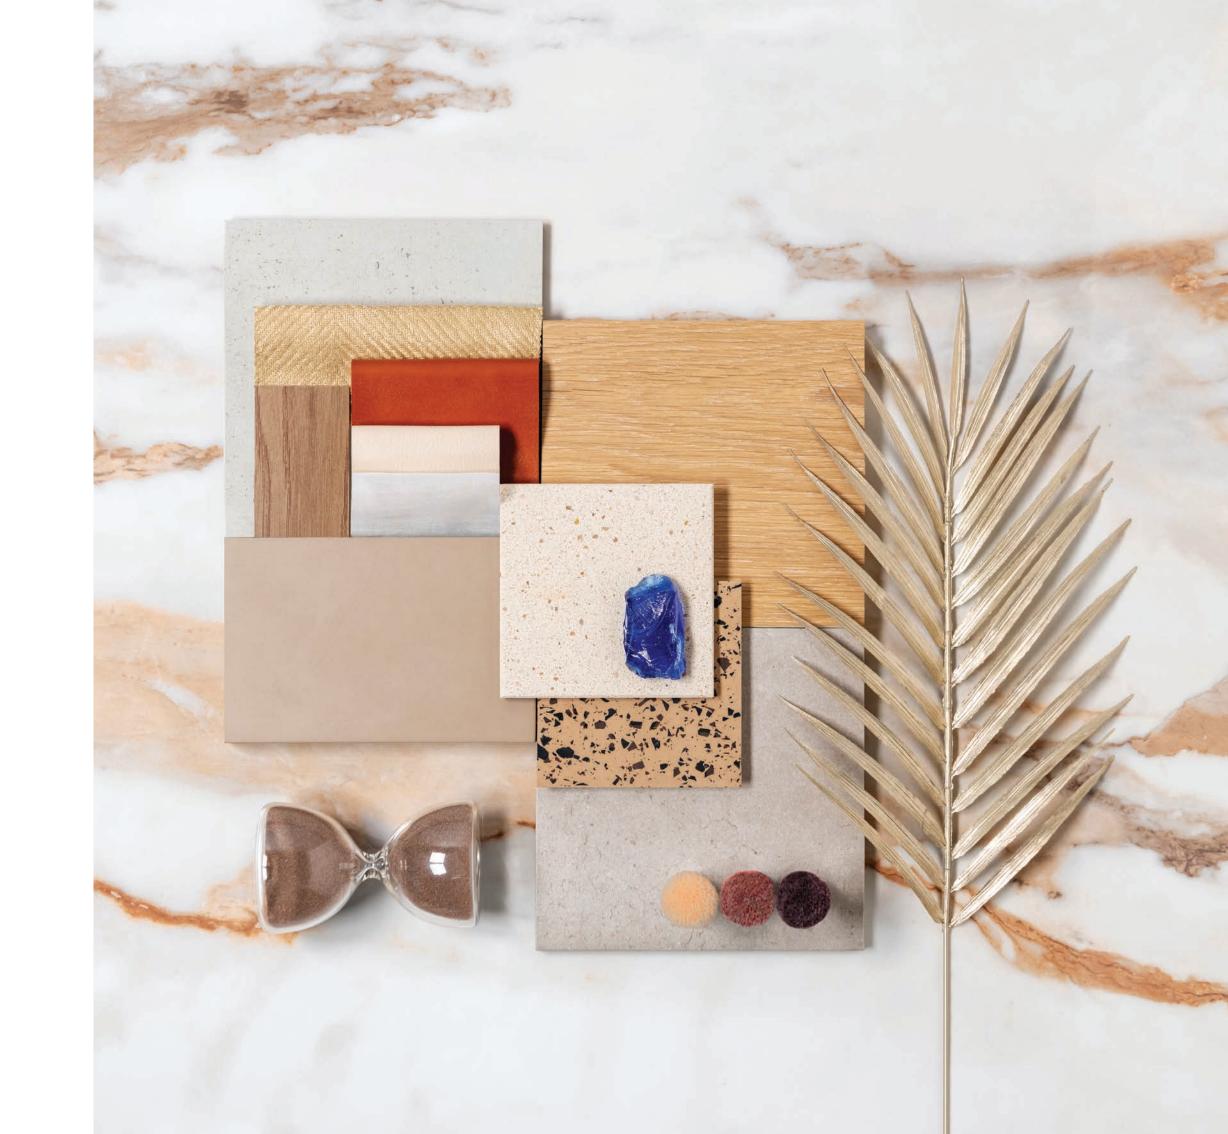

# SUNSET-INSPIRED COLOR PALETTE

Dynamic and bright, Hamilton House exudes a sophisticated yet vibrant urban living. The warm sunset-inspired color palette embraces residents with a tranquil and comfortable atmosphere. Walnut woods, tinted glass, warm tiling, and layered lighting combine into this remarkable scheme.