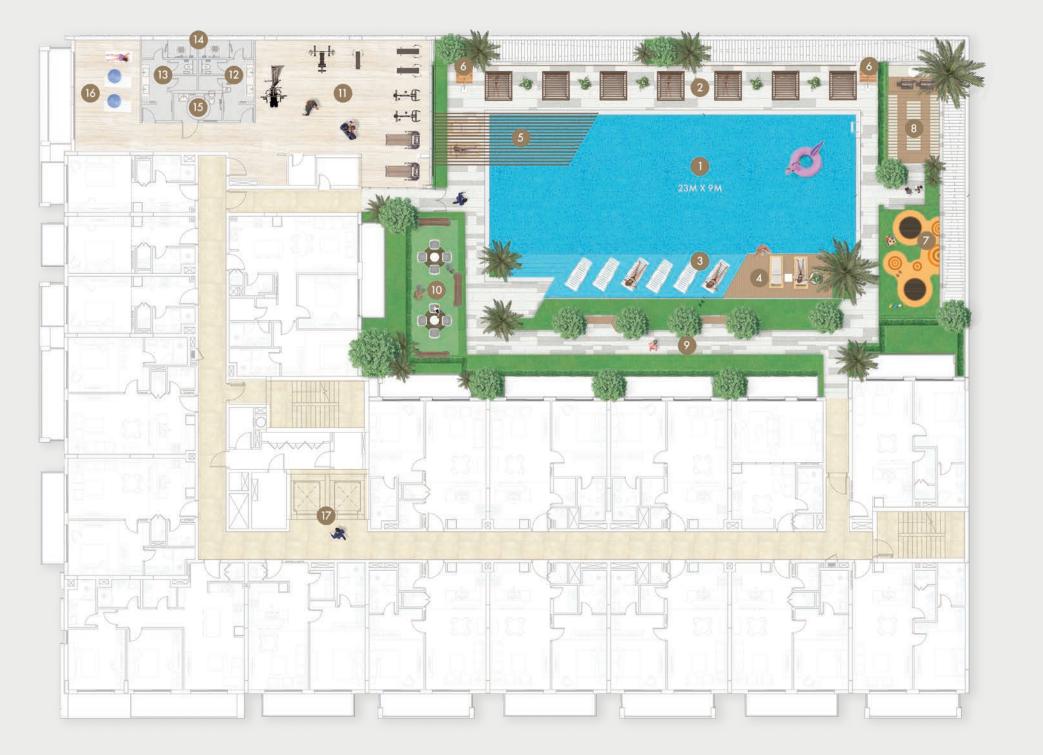

# FIRST FLOOR AMENITIES PLAN

- (01) LEISURE AND LOUNGE POOL
- 02 CABANAS
- 03 BAJA SHELF
- 04) POOL SUN LOUNGERS AREA
- 05) SHADED KID'S POOL
- (06) OUTDOOR SHOWER
- 07) OUTDOOR KID'S PLAY AREA
- 08) BARBEQUE AREA WITH SUNKEN SEATING
- 09) ACTIVITY DECK

- (10) OUTDOOR LOUNGE AREA
- 11 FITNESS CENTER
- (12) FEMALE CHANGING ROOM
- (13) MALE CHANGING ROOM
- (14) STEAM SHOWER
- (15) PEOPLE OF DETERMINATION CHANGE ROOM
- 16) YOGA STUDIO
- 17 LIFT LOBBY