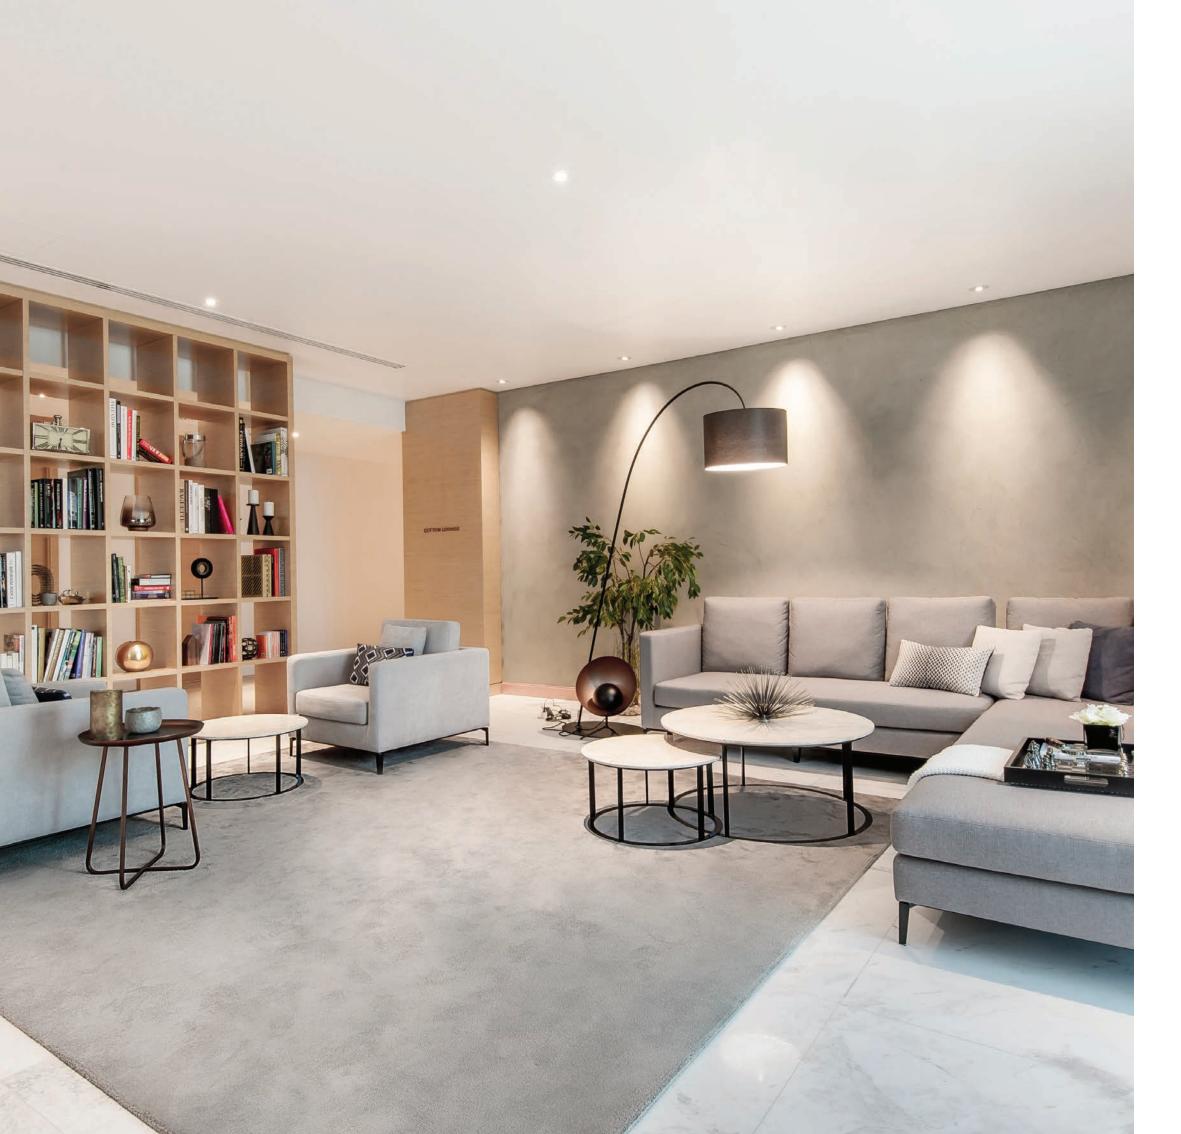

# YOUR DOORWAY TO A JOYFUL PLACE

The lobby with its vibrant atmosphere will let you feel the building's natural aesthetic with a bold punch. The elegant lobby with double-height ceilings and dramatic full-length windows captures the changing ambiance of the space through the day and into the night. Making it a warm and inviting place for residents and their guests, the lobby is designed as an extension of the residents' living space, equipped as a functional workspace, and play area with various board games, puzzles, and décor.