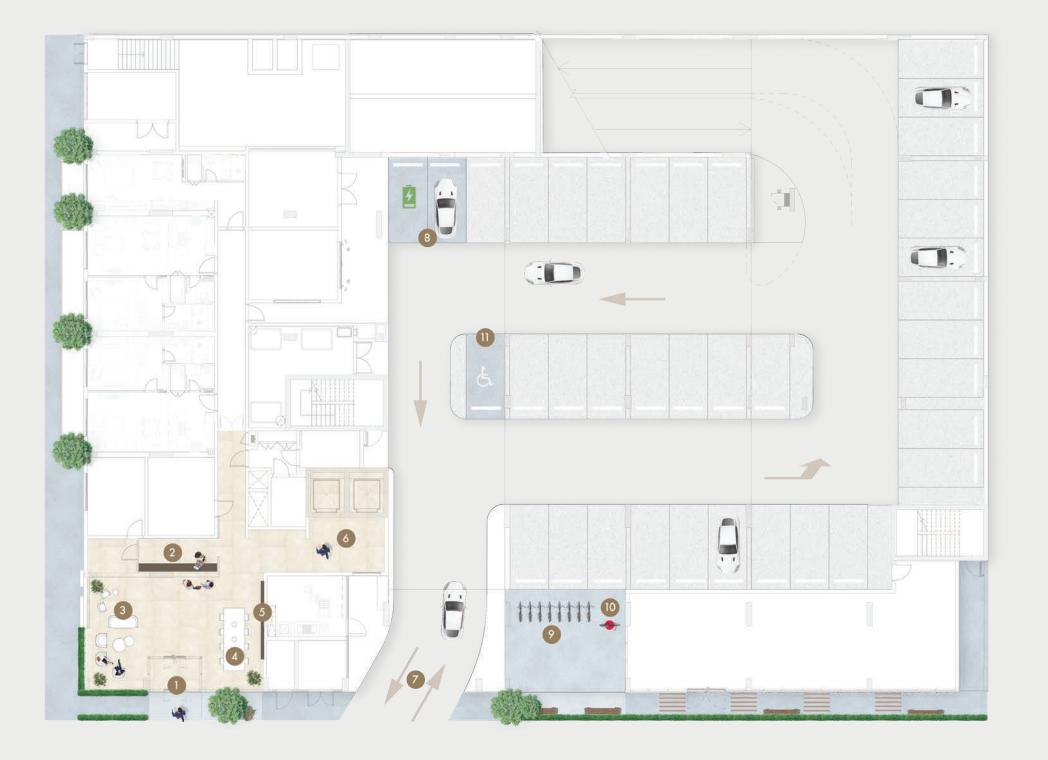

# GROUND FLOOR AMENITIES PLAN

- (01) MAIN ENTRANCE
- (02) LOBBY RECEPTION
- (03) LOBBY LOUNGE AREA
- 04) COMMUNAL TABLE
- 05) LIBRARY WALL
- 06) LIFT LOBBY

- (07) PARKING ENTRANCE
- (08) EV CHARGING STATIONS
- 9 BICYCLE PARKING
- 10 BICYCLE MAINTENANCE AREA
- 11) PARKING FOR PEOPLE OF DETERMINATION