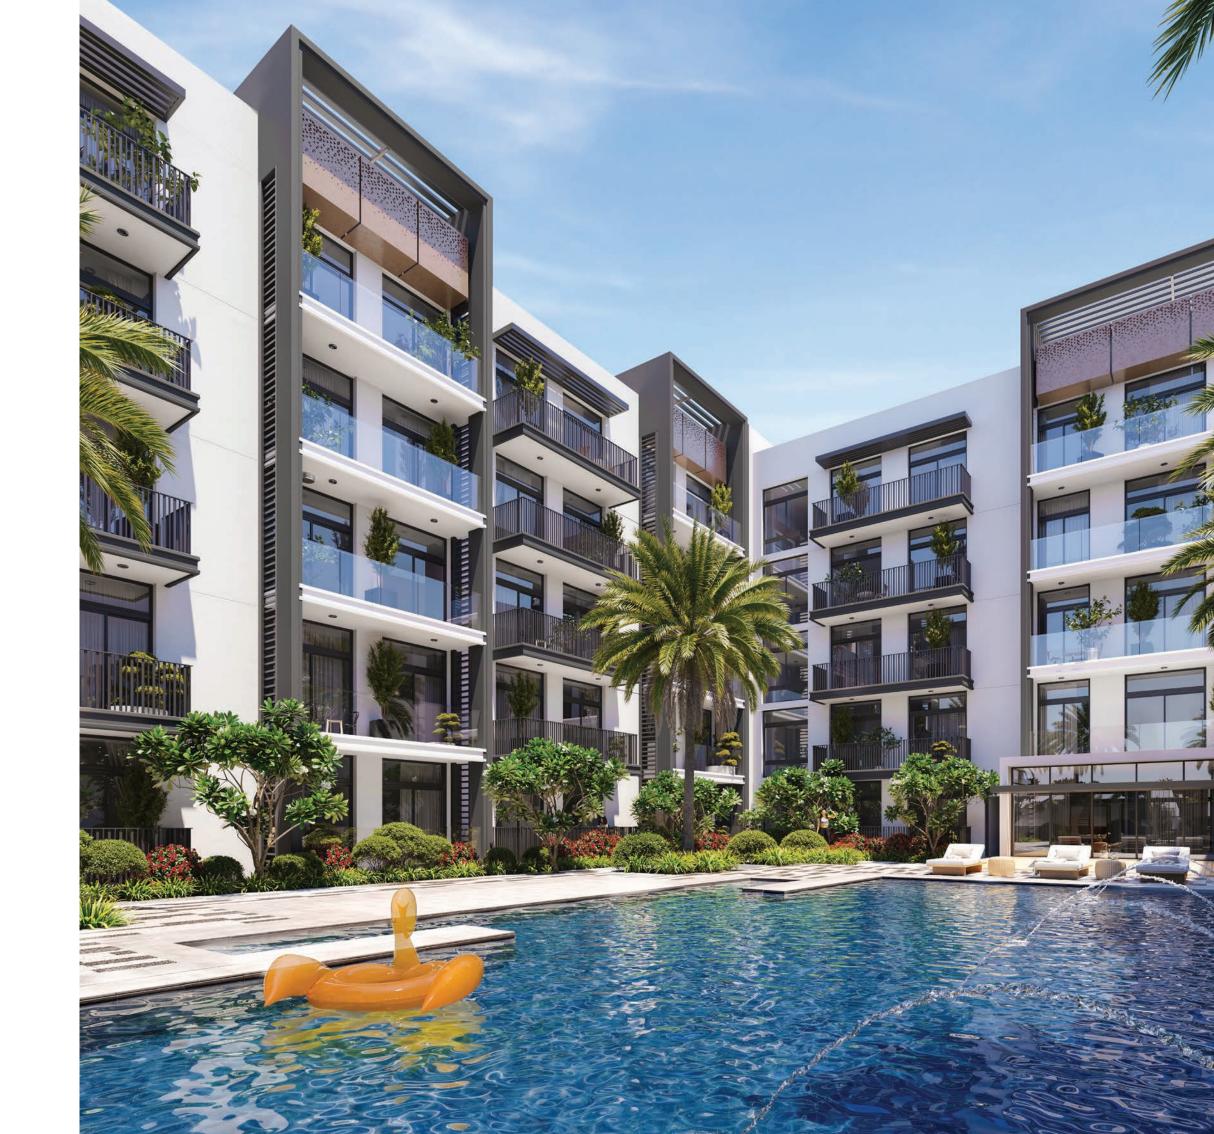

# A HOLIDAY-WORTHY EXPERIENCE

To relax and enjoy, there is nothing like a refreshing dip in the pool. With excellent designs and indulgent features, the pool at Hamilton House takes your swim to another level. The pool deck allows residents a private and relaxing pool experience with its hospitality-inspired lounge furniture. A convenient summer-worthy space that will leave you feeling cool all season long.

# FIRST FLOOR AMENITIES PLAN

- (01) LEISURE AND LOUNGE POOL
- 02 CABANAS
- 03 BAJA SHELF
- 04) POOL SUN LOUNGERS AREA
- 05) SHADED KID'S POOL
- (06) OUTDOOR SHOWER
- 07) OUTDOOR KID'S PLAY AREA
- 08) BARBEQUE AREA WITH SUNKEN SEATING
- 09) ACTIVITY DECK