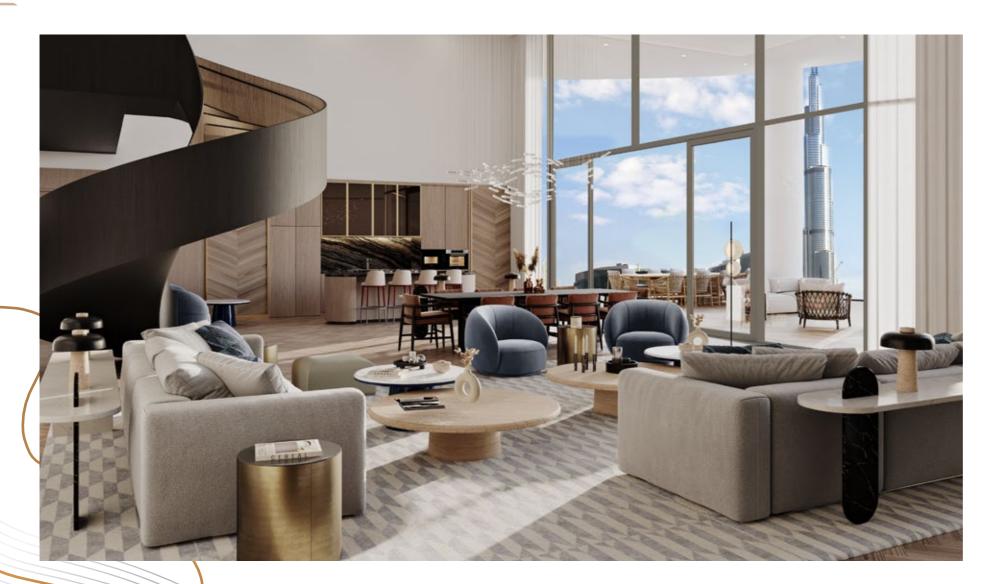

# New Elevation to Branded Residences

Designed for the discerning, the exquisitely crafted four and five-bedroom simplex and duplex penthouses are destined to elevate living in the sky to an entirely new plethora, with superior detailed finishes, ultra-premium appointments and a design that maximises the breathtaking views of the Dubai Canal and Downtown Dubai skyline.

# The Epitome of Waterfront Living

Spanning the entire 35th floor at over 12,000 sq. ft. this spectacular one-of-a-kind penthouse is the epitome of branded luxury in the heart of Dubai.

The palatial space offers elevated spaces and amenities, including five bedrooms, two maids rooms, lavish living and dining spaces, library/study, gymnasium, sauna and steam room, and large balconies at each end offering 360-degree views of the Dubai Canal, Downtown Dubai and the Burj Khalifa.