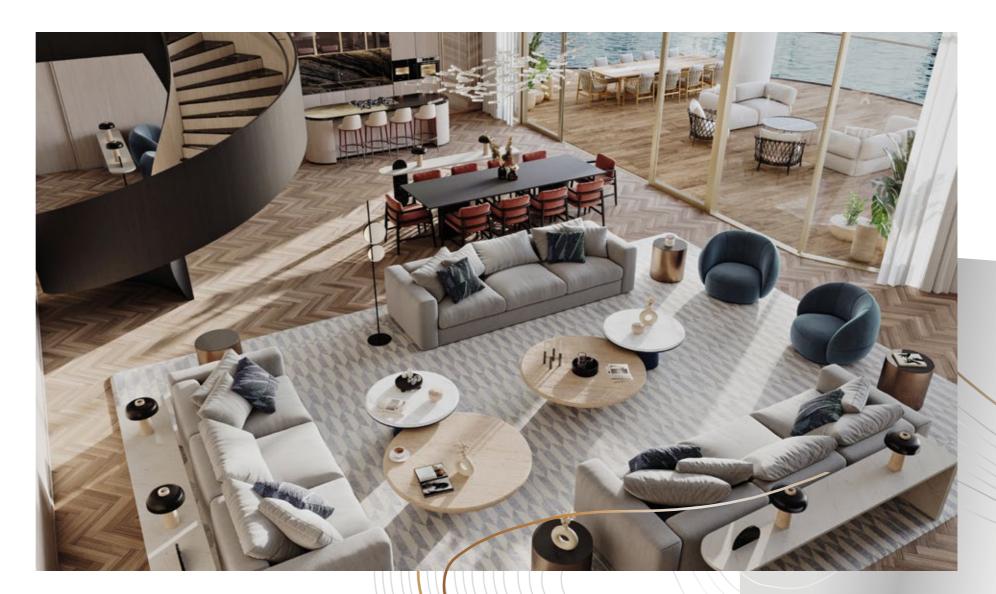

# The Epitome of Waterfront Living

Spanning the entire 35th floor at over 12,000 sq. ft. this spectacular one-of-a-kind penthouse is the epitome of branded luxury in the heart of Dubai.

The palatial space offers elevated spaces and amenities, including five bedrooms, two maids rooms, lavish living and dining spaces, library/study, gymnasium, sauna and steam room, and large balconies at each end offering 360-degree views of the Dubai Canal, Downtown Dubai and the Burj Khalifa.