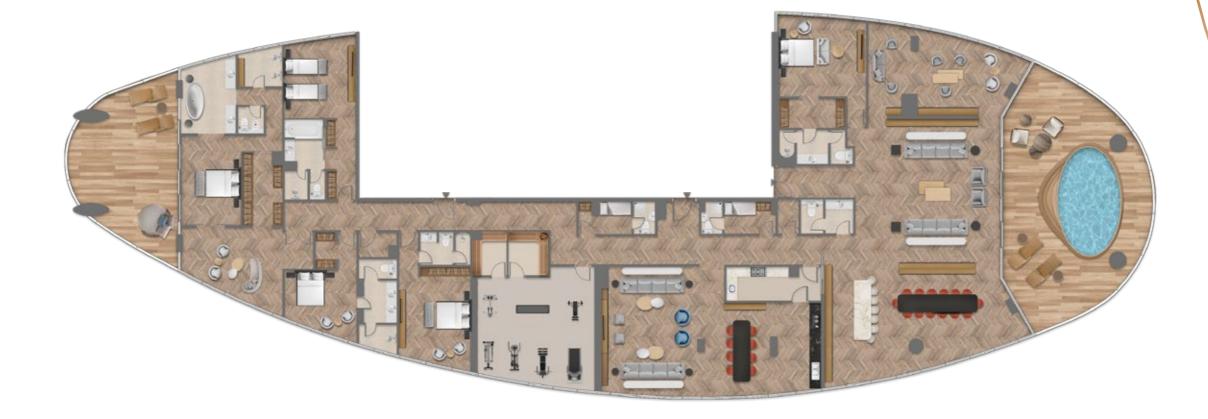

AMENITIES, PODIUM LEVEL 5

#### Leisure Facilitie

## Life in Perfect Balance

Life at Jumeirah Living Business Bay is like no other; residents live, work and play in the lap of luxury in the heart of Downtown Dubai. Operated by a world-class hospitality brand renowned for its elevated service and "Stay Different" promise, residents are gifted with a selection of exquisite wellness and entertainment experiences at their fingertips.

From a selection of luxurious swimming pools including a massage circuit pool and lap pool, a yoga deck, a decadent jacuzzi, sauna and steam rooms, to the spacious fully-equipped gymnasium with personal training room and cinema, these carefully curated leisure amenities provide residents with an oasis on their doorstep to relax and unwind