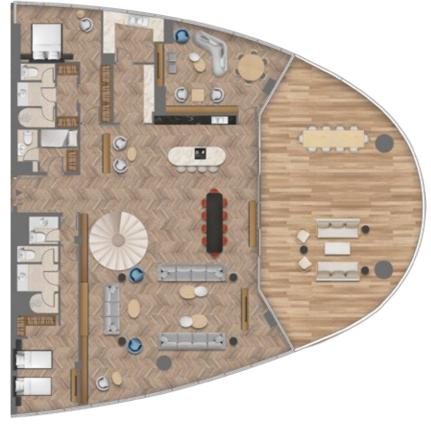

Simplex & Duplex Penthouses

# New Elevation to Branded Residences

Designed for the discerning, the exquisitely crafted four and five-bedroom simplex and duplex penthouses are destined to elevate living in the sky to an entirely new plethora, with superior detailed finishes, ultra-premium appointments and a design that maximises the breathtaking views of the Dubai Canal and Downtown Dubai skyline.