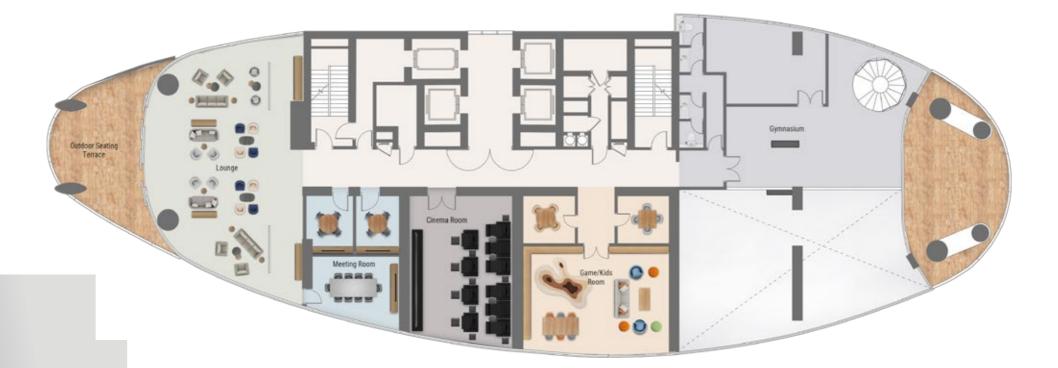

## Life in Perfect Balance

Life at Jumeirah Living Business Bay is like no other; residents live, work and play in the lap of luxury in the heart of Downtown Dubai. Operated by a world-class hospitality brand renowned for its elevated service and "Stay Different" promise, residents are gifted with a selection of exquisite wellness and entertainment experiences at their fingertips.

From a selection of luxurious swimming pools including a massage circuit pool and lap pool, a yoga deck, a decadent jacuzzi, sauna and steam rooms, to the spacious fully-equipped gymnasium with personal training room and cinema, these carefully curated leisure amenities provide residents with an oasis on their doorstep to relax and unwind

Residents will enjoy seamless access to a range of deluxe branded facilities and services, including concierge services, a residents lounge, a guest relations team, an on-site residential manager, security, housekeeping and valet services, as well as a teenager lounge with gaming facilities and a co-studying area, ensuring millennial residents are also catered for.