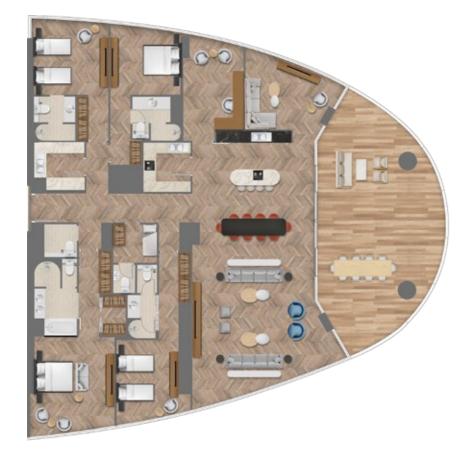

AMENITIES, PODIUM LEVEL 5

#### Leisure Facilitie

## Life in Perfect Balance

Life at Jumeirah Living Business Bay is like no other; residents live, work and play in the lap of luxury in the heart of Downtown Dubai. Operated by a world-class hospitality brand renowned for its elevated service and "Stay Different" promise, residents are gifted with a selection of exquisite wellness and entertainment experiences at their fingertips.

From a selection of luxurious swimming pools including a massage circuit pool and lap pool, a yoga deck, a decadent jacuzzi, sauna and steam rooms, to the spacious fully-equipped gymnasium with personal training room and cinema, these carefully curated leisure amenities provide residents with an oasis on their doorstep to relax and unwind