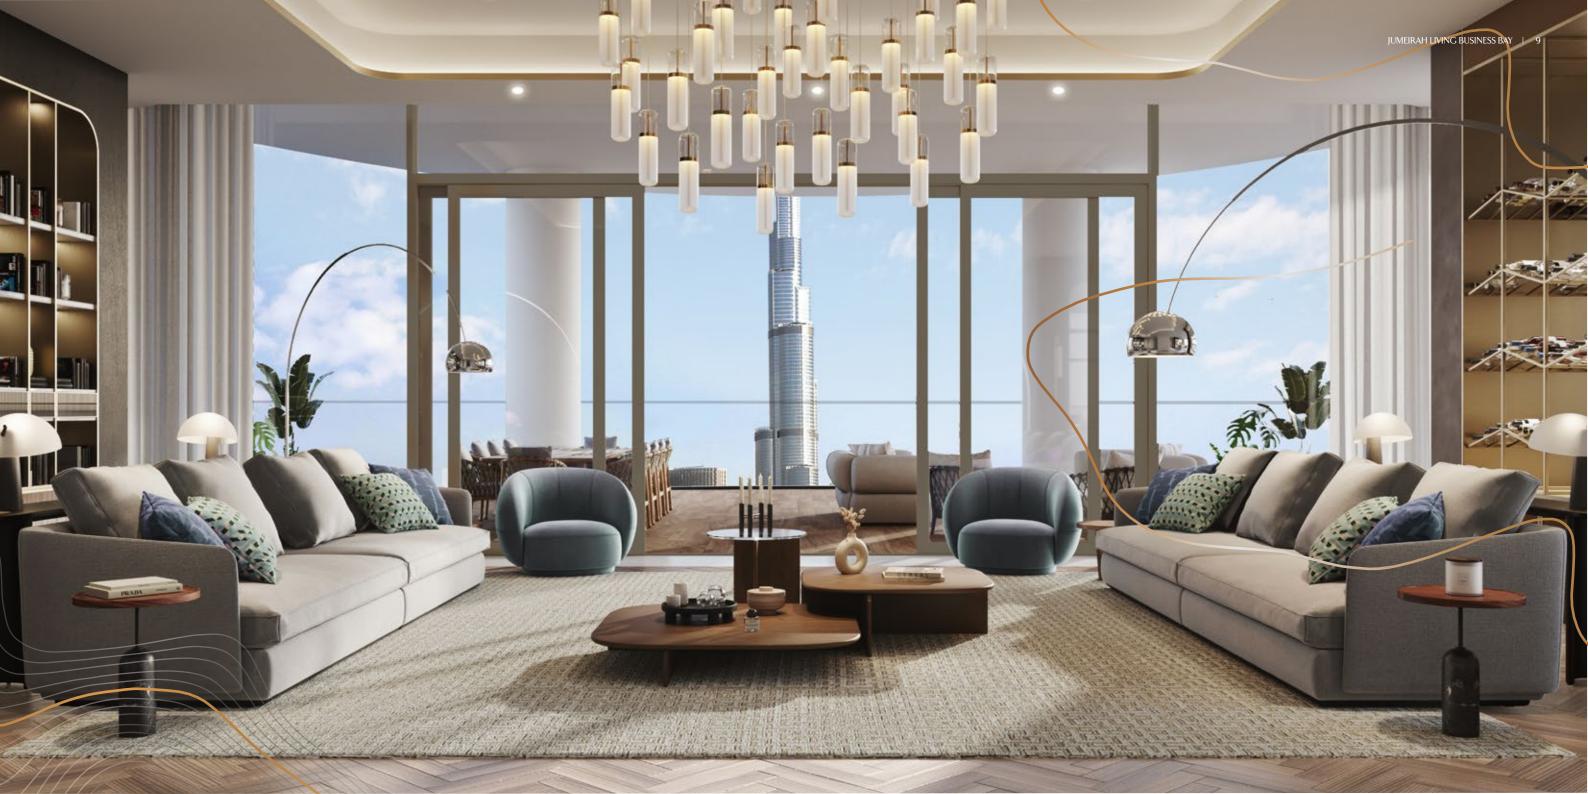

# Opulent Waterfront Lifestyle

Inspired by its location's maritime lifestyle and nautical elements, Jumeirah Living Business Bay sits on a fine line between art and architecture, in constant dialogue with the shimmering light and sparkling waters of the Dubai Canal.

Designed to be admired as a prominent highlight of the Downtown Dubai skyline, the 35-story tower features a selection of 82 spacious residences, exquisitely designed and fitted with elevated detail, coupled with curated branded amenities and services.

# Tailored for Refined Living

With every detail curated to perfection, combined with the finest of finishes, the tower's design ensures that its owners are gifted with an elevated branded living experience, surrounded by privileged views of the Dubai Canal and/or the Burj Khalifa.