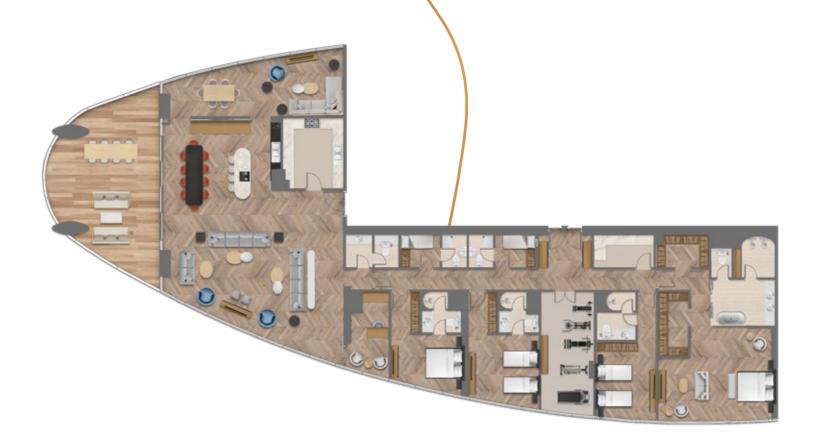

AMENITIES, PODIUM LEVEL 5

#### Leisure Facilitie

## Life in Perfect Balance

Life at Jumeirah Living Business Bay is like no other; residents live, work and play in the lap of luxury in the heart of Downtown Dubai. Operated by a world-class hospitality brand renowned for its elevated service and "Stay Different" promise, residents are gifted with a selection of exquisite wellness and entertainment experiences at their fingertips.

From a selection of luxurious swimming pools including a massage circuit pool and lap pool, a yoga deck, a decadent jacuzzi, sauna and steam rooms, to the spacious fully-equipped gymnasium with personal training room and cinema, these carefully curated leisure amenities provide residents with an oasis on their doorstep to relax and unwind