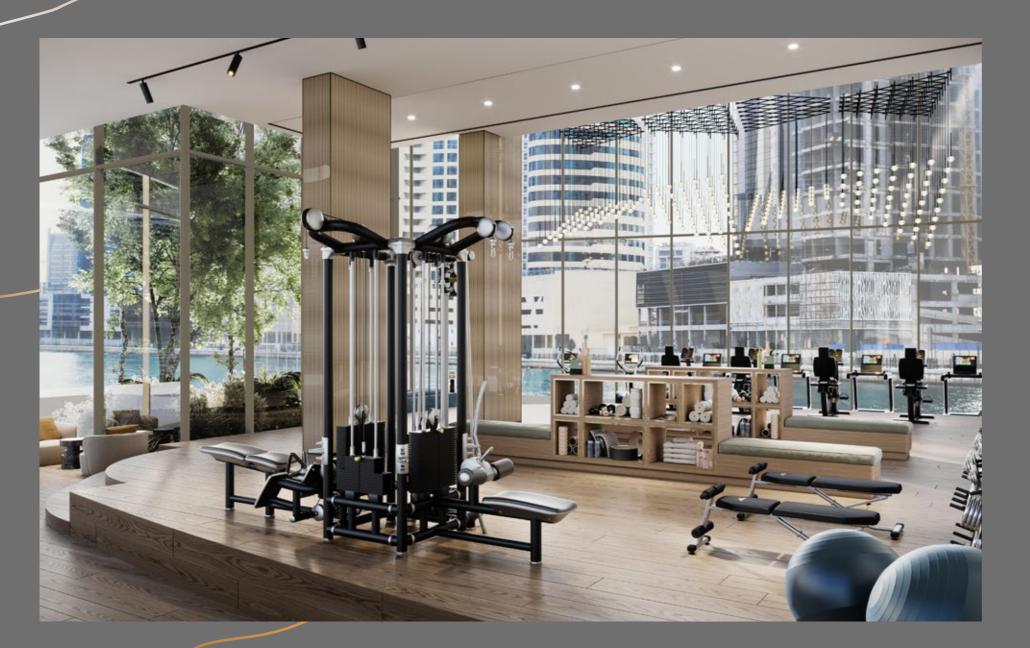

From a selection of luxurious swimming pools including a massage circuit pool and lap pool, a yoga deck, a decadent jacuzzi, sauna and steam rooms, to the spacious fully-equipped gymnasium with personal training room and cinema, these carefully curated leisure amenities provide residents with an oasis on their doorstep to relax and unwind