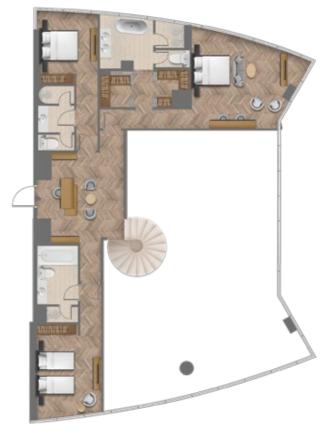

Full-Floor Penthouse

# The Epitome of Waterfront Living

Spanning the entire 35th floor at over 12,000 sq. ft. this spectacular one-of-a-kind penthouse is the epitome of branded luxury in the heart of Dubai.

The palatial space offers elevated spaces and amenities, including five bedrooms, two maids rooms, lavish living and dining spaces, library/study, gymnasium, sauna and steam room, and large balconies at each end offering 360-degree views of the Dubai Canal, Downtown Dubai and the Burj Khalifa.