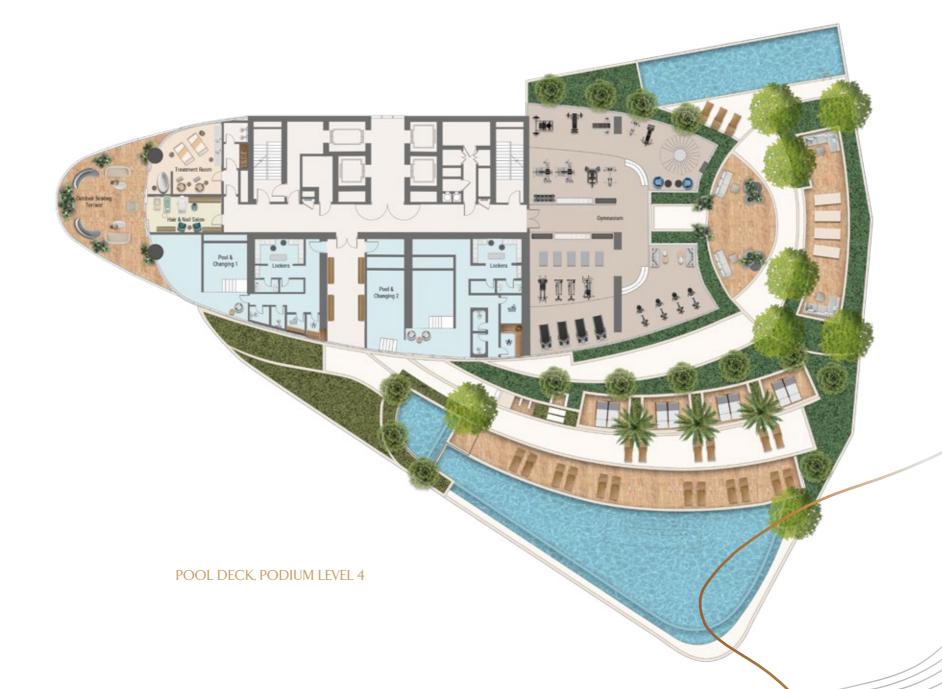

AMENITIES, PODIUM LEVEL 5

## Life in Perfect Balance

Life at Jumeirah Living Business Bay is like no other; residents live, work and play in the lap of luxury in the heart of Downtown Dubai. Operated by a world-class hospitality brand renowned for its elevated service and "Stay Different" promise, residents are gifted with a selection of exquisite wellness and entertainment experiences at their fingertips.

From a selection of luxurious swimming pools including a massage circuit pool and lap pool, a yoga deck, a decadent jacuzzi, sauna and steam rooms, to the spacious fully-equipped gymnasium with personal training room and cinema, these carefully curated leisure amenities provide residents with an oasis on their doorstep to relax and unwind