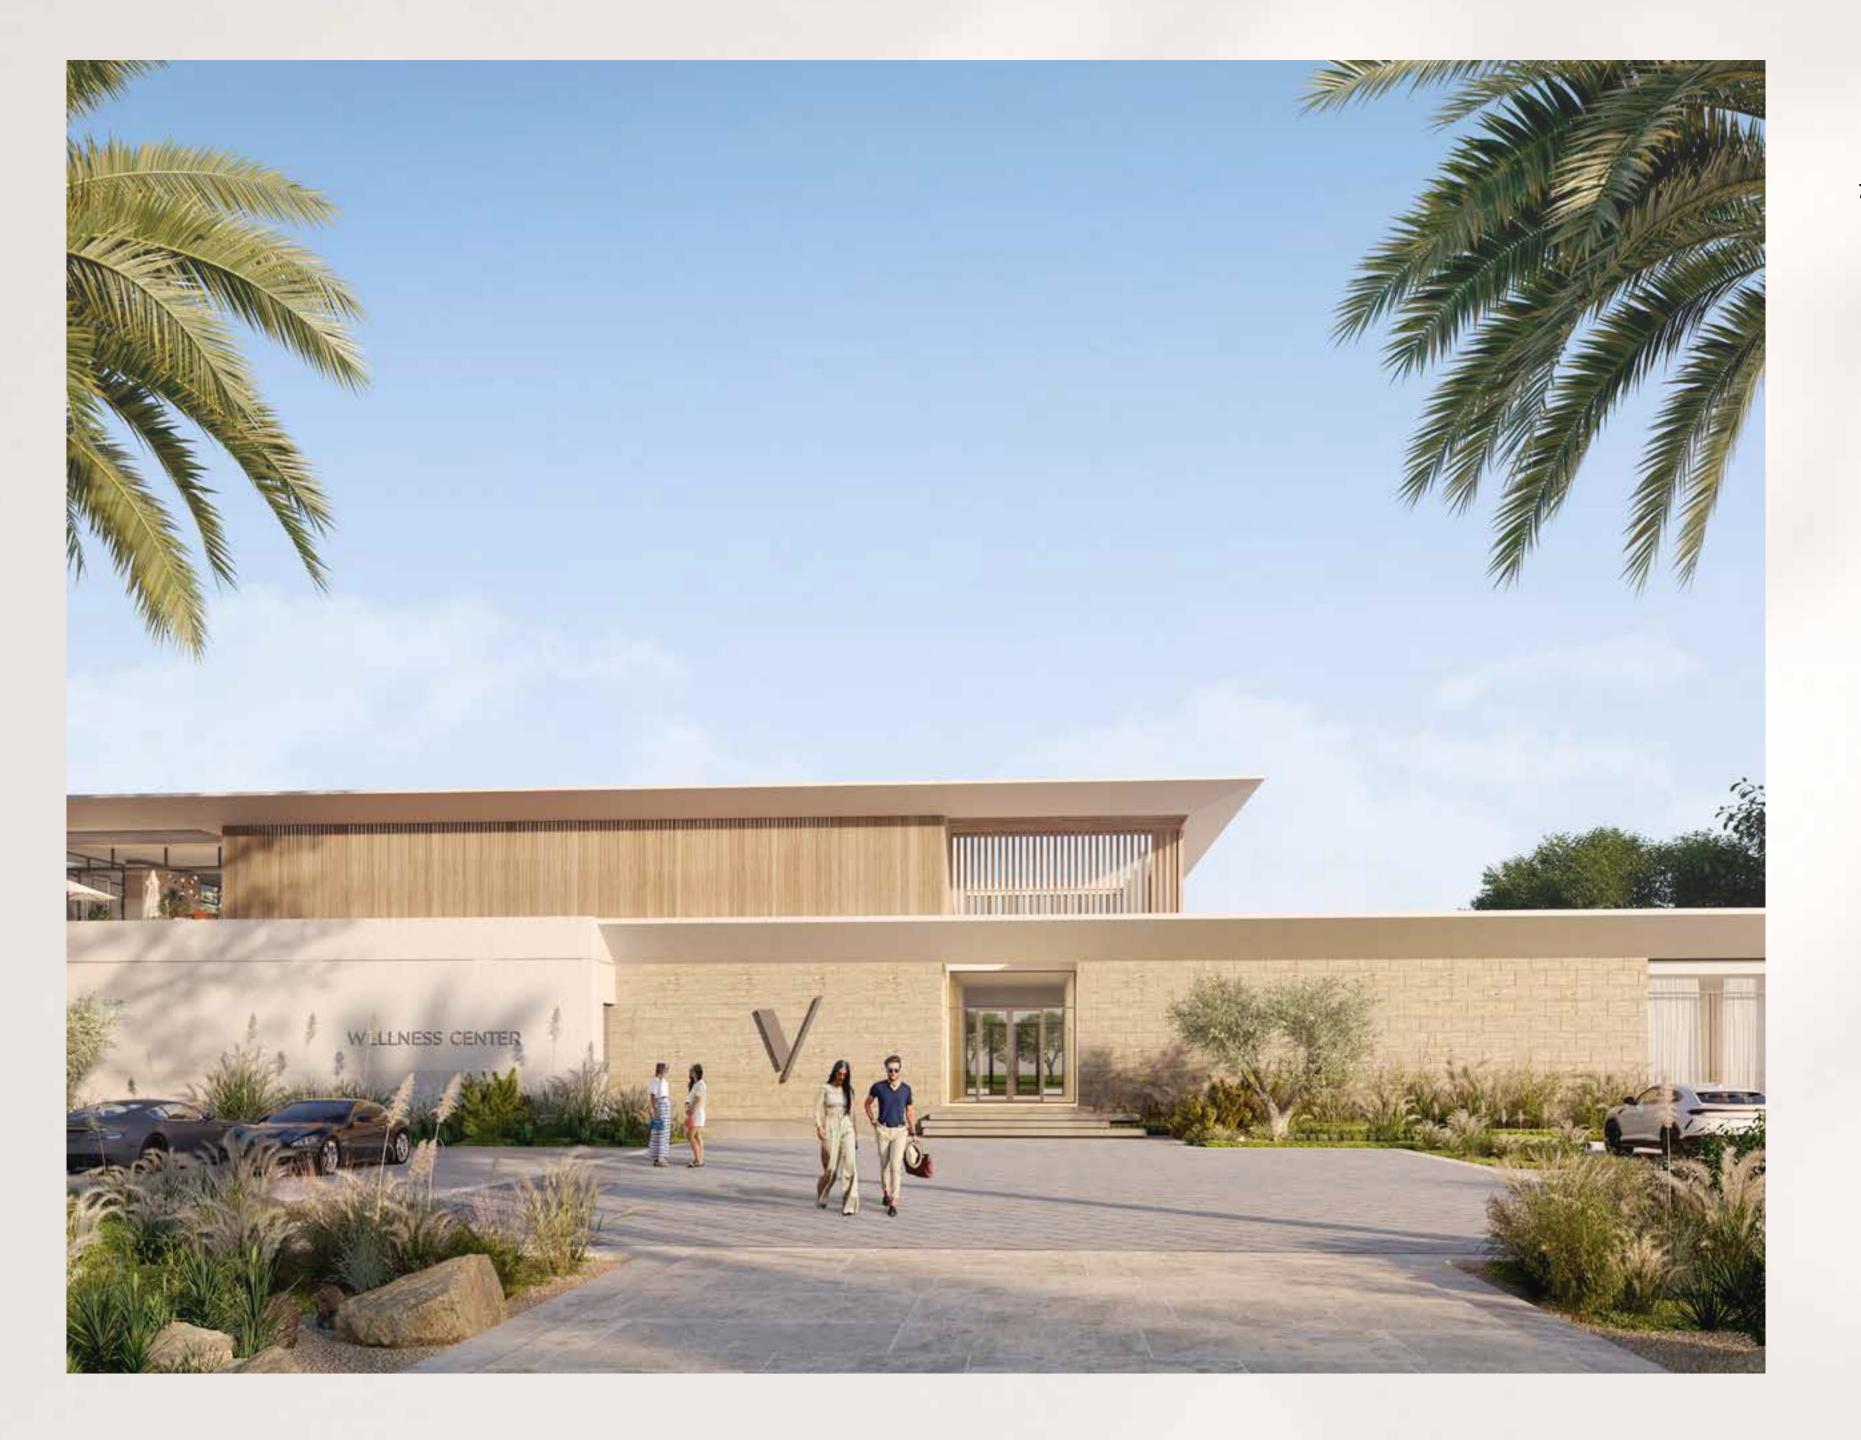

## Querentian WELLNESS CENTRE

The Wellness Center is a place to relax and recharge, with a gym, adult and kid pool decks, and a restaurant overlooking the Centre Park of the Farm Gardens community.

Spa facilities for both men and women, as well as plunge pools and treatment rooms, are part of the Wellness Center's offerings for residents and visitors alike.

| Gym   | Padel Court | Restaurant |
|-------|-------------|------------|
| Kids' | Swimming    | Female &   |
| Pool  | Pool        | Male Spa   |