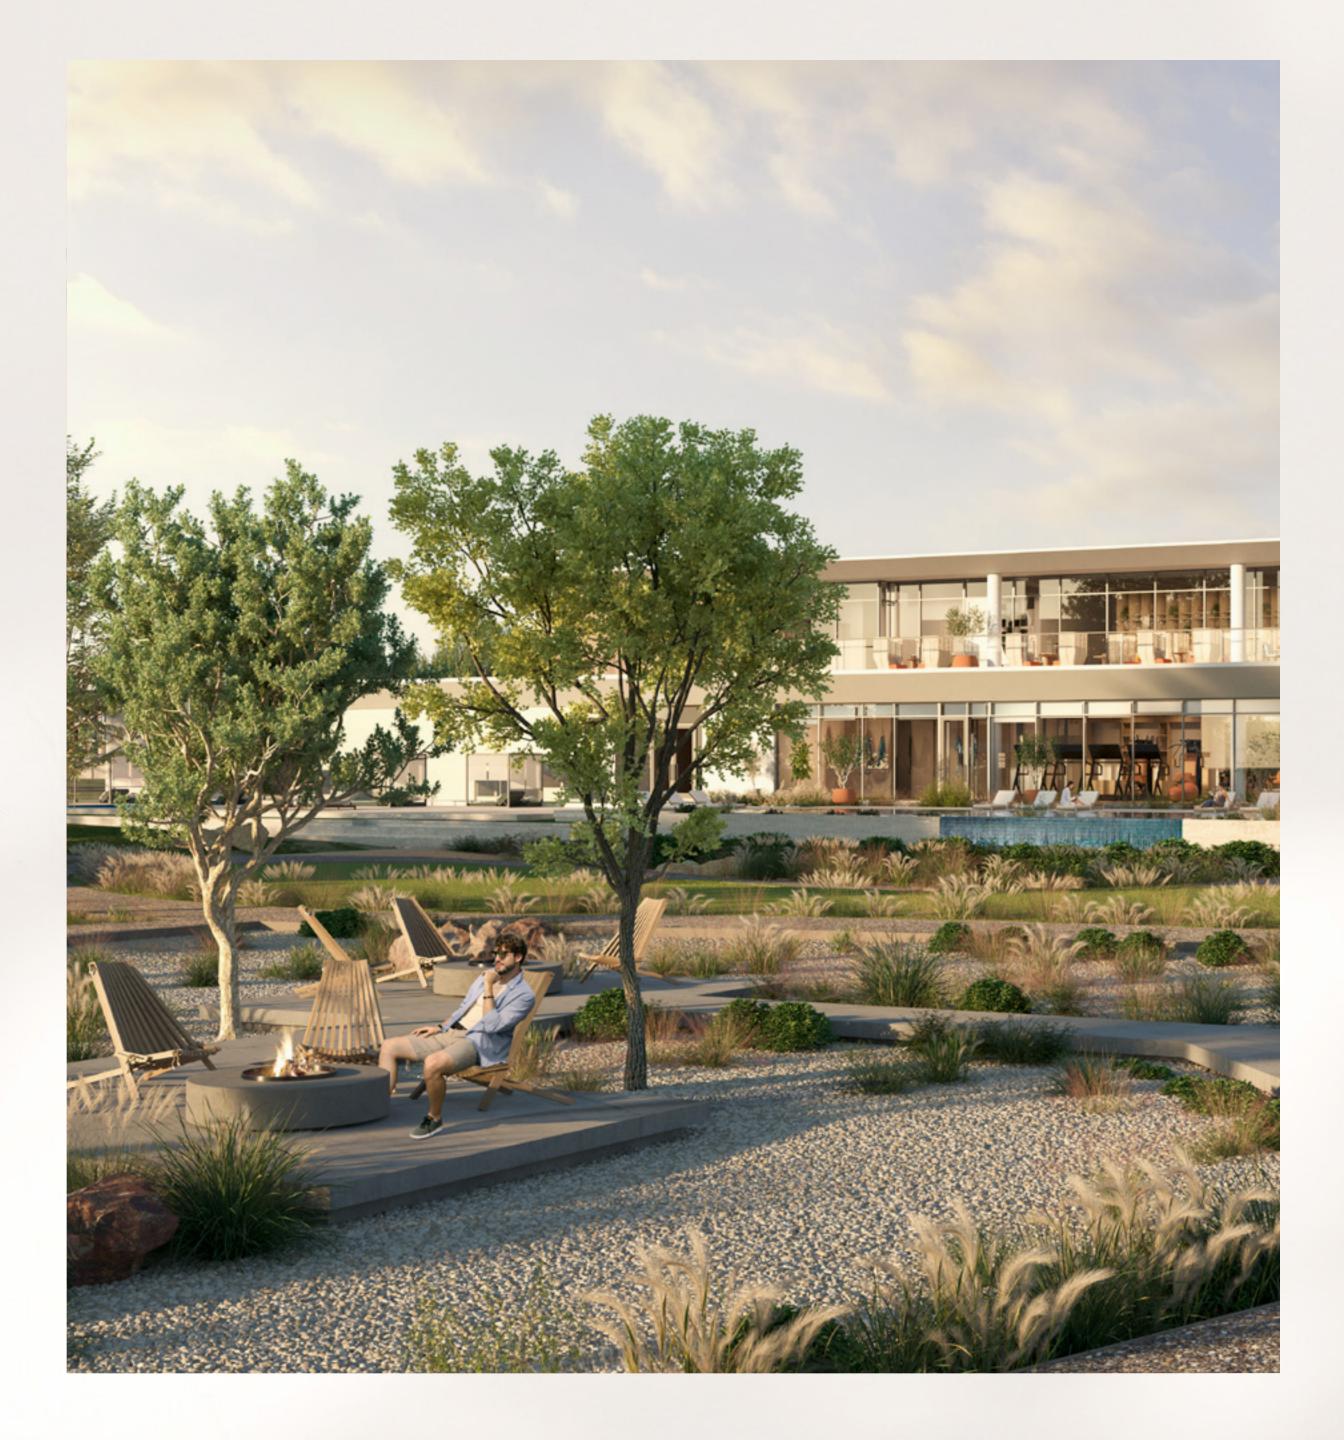

## Querentian WELLNESS CENTRE

The Wellness Center is a place to relax and recharge, with a gym, adult and kid pool decks, and a restaurant overlooking the Centre Park of the Farm Gardens community.

Spa facilities for both men and women, as well as plunge pools and treatment rooms, are part of the Wellness Center's offerings for residents and visitors alike.

| Gym   | Padel Court | Restaurant |
|-------|-------------|------------|
| Kids' | Swimming    | Female &   |
| Pool  | Pool        | Male Spa   |