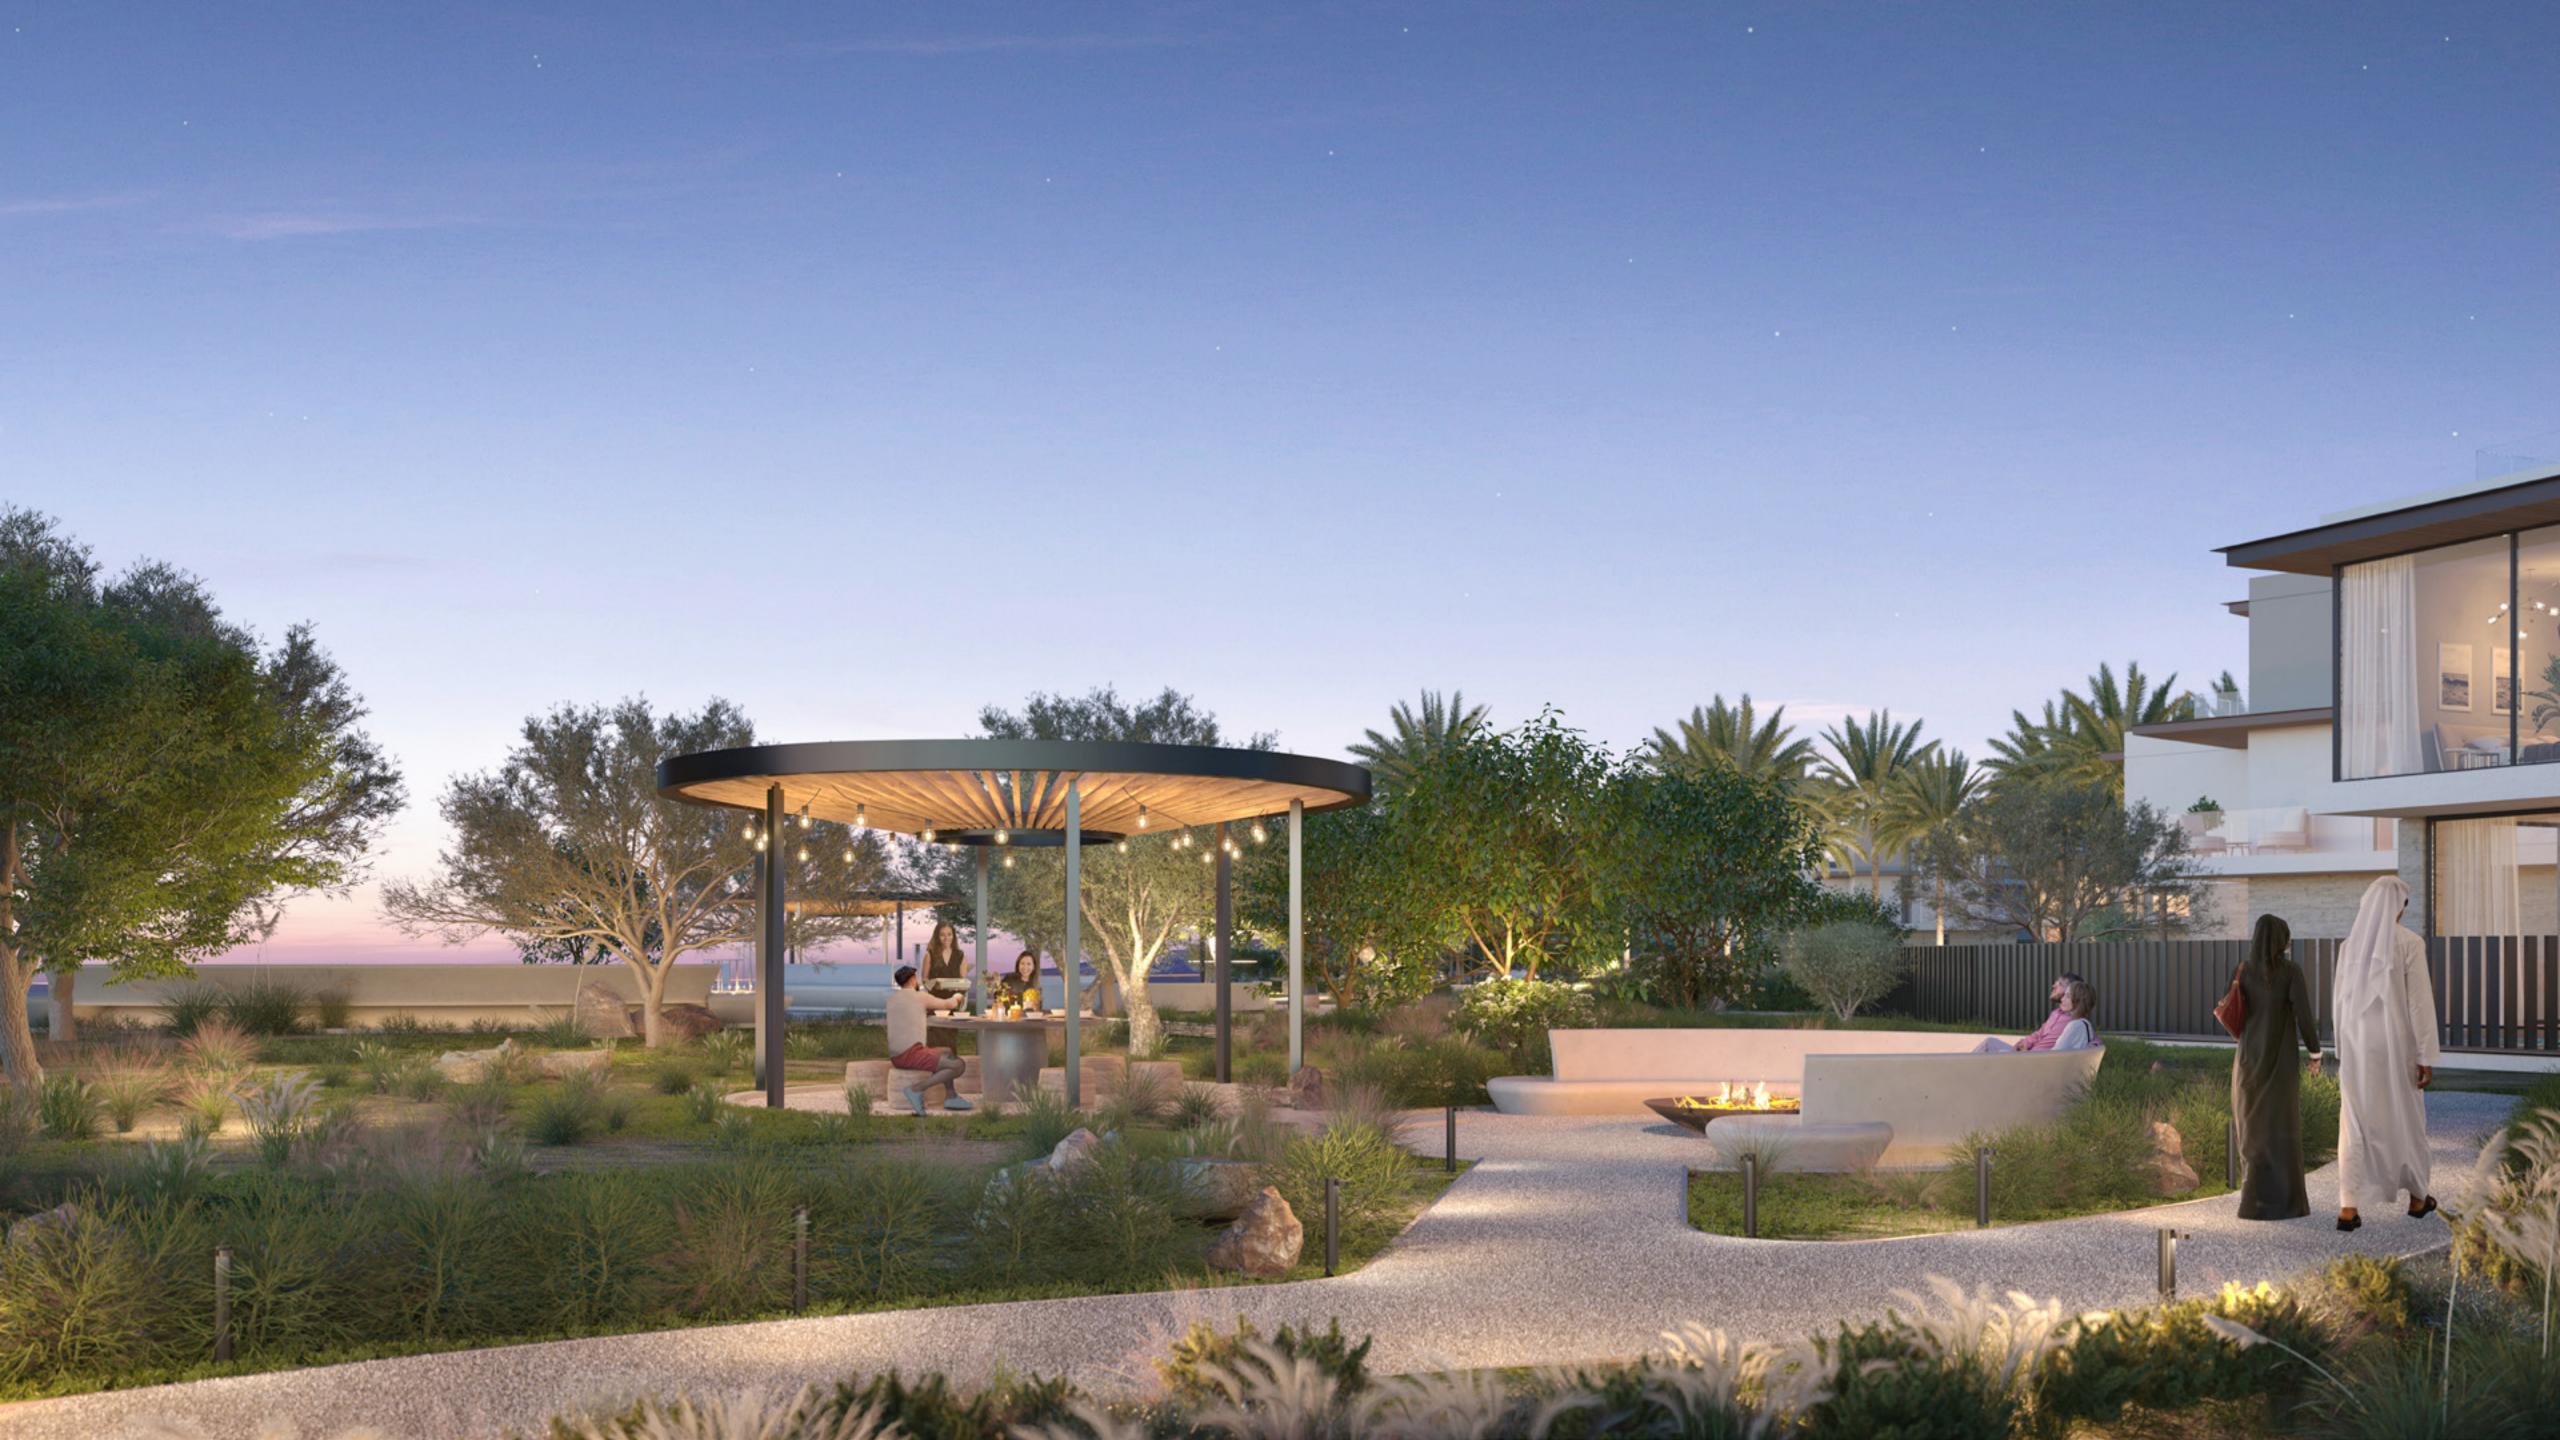

## Inspired Designs EMBRACING THE DESERT LANDSCAPE

The architecture of the villas at Farm Gardens was influenced by the surrounding landscape. The lush palm trees and ghaf forest add to the romance of the landscape, while the desert majlis and bonfires enhance the stunning outdoor panorama.

GhafPalmDesert MajlisForestGrove& Bonfires