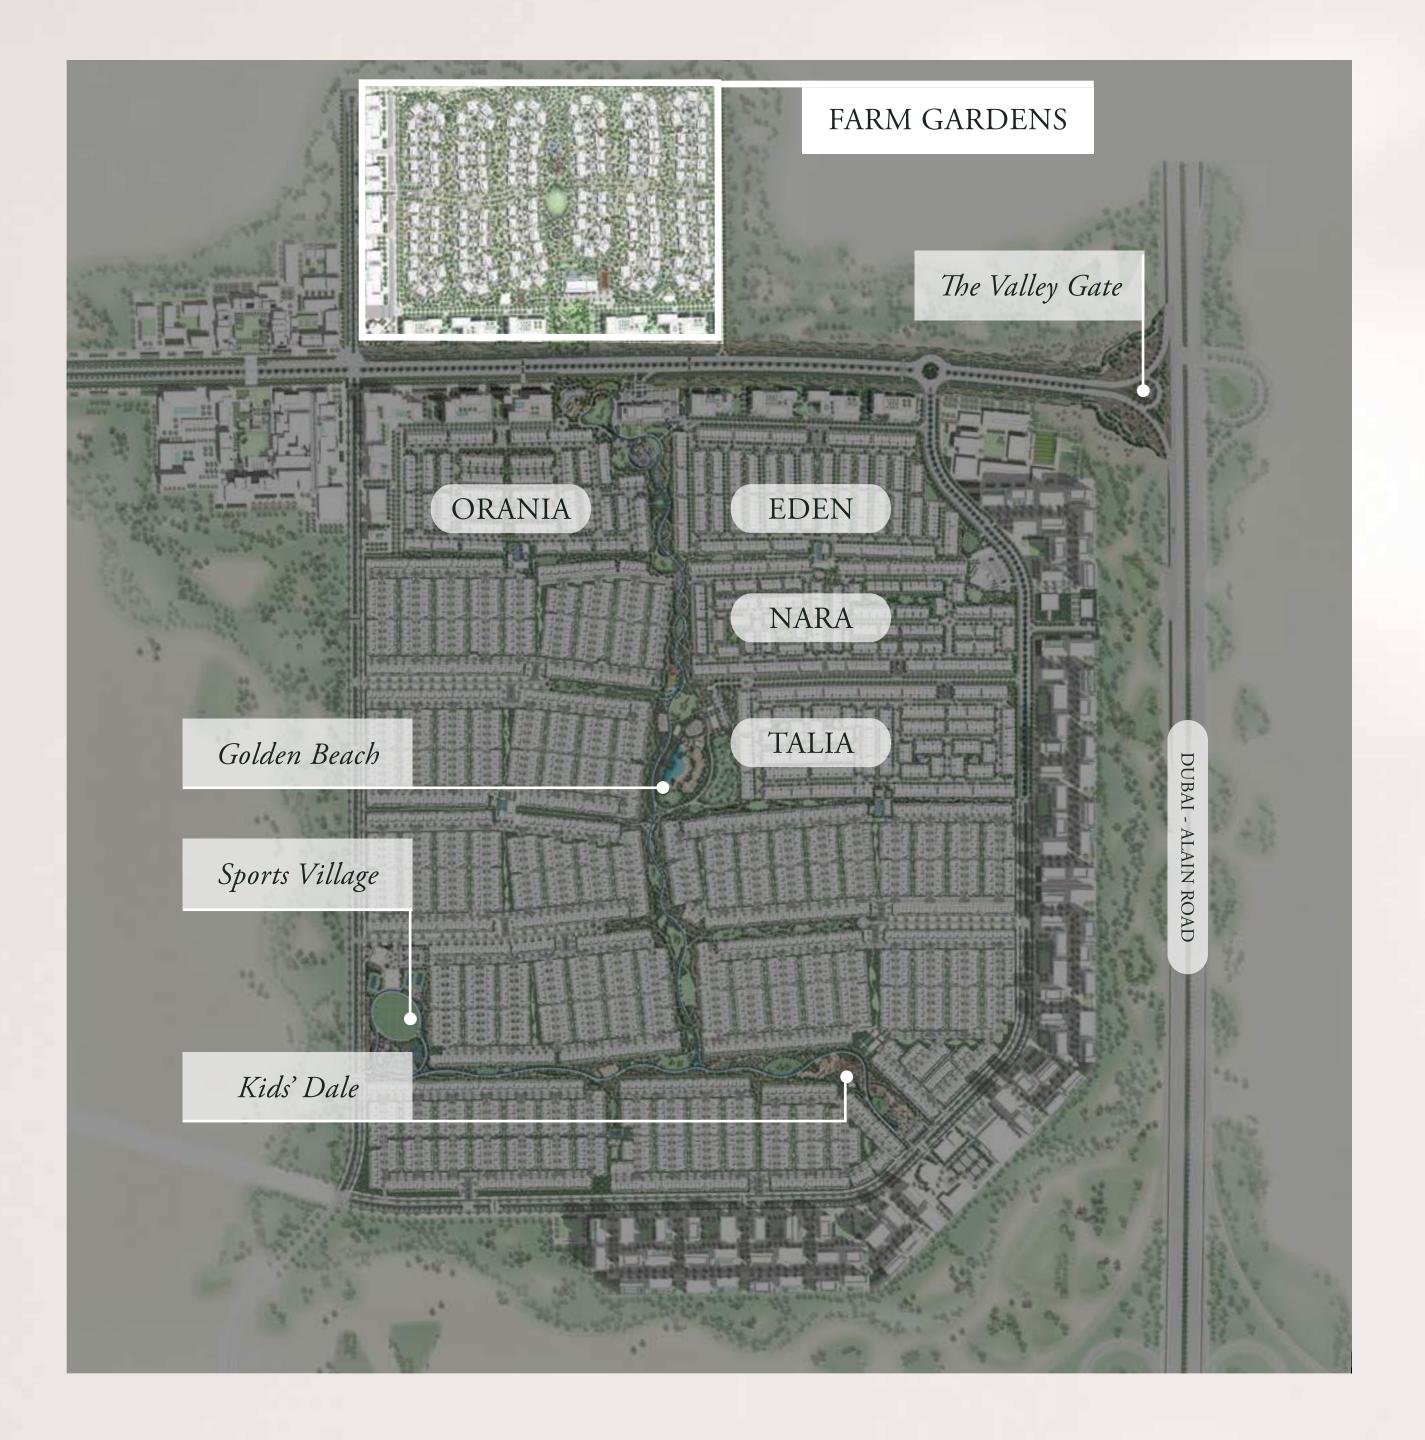

### Fam Gadens

THE VALLEY

**EMAAR** 

#### AMENITIES

- A. Entrance & Guard House
- B. Grand Lawn
- C. Petting Zoo And Animal Farm
- D. Kids Play Area
- E. Hydroponics
- F. Community Farming Allotments
- G. Desert Majlis And Bonfire

- H. Stargazing Platforms
- I. Picnic Spots
- J. Lawn
- K. Outdoor Fitness Station
- L. Yoga
- M. Xeriscape Botanical Garden
- N. Events Plaza

- O. Pool Deck
- P. Padel Court
- R. Volley Ball
- S. Ghaf Forest
- T. Mosque
- U. Parking Amenity
- V. Gsm

#### **TYPES**

**HORIZON** 

**EARTH** 

UTILITY

WELLNESS CENTRE

4 BR VILLAS

5 BR VILLAS