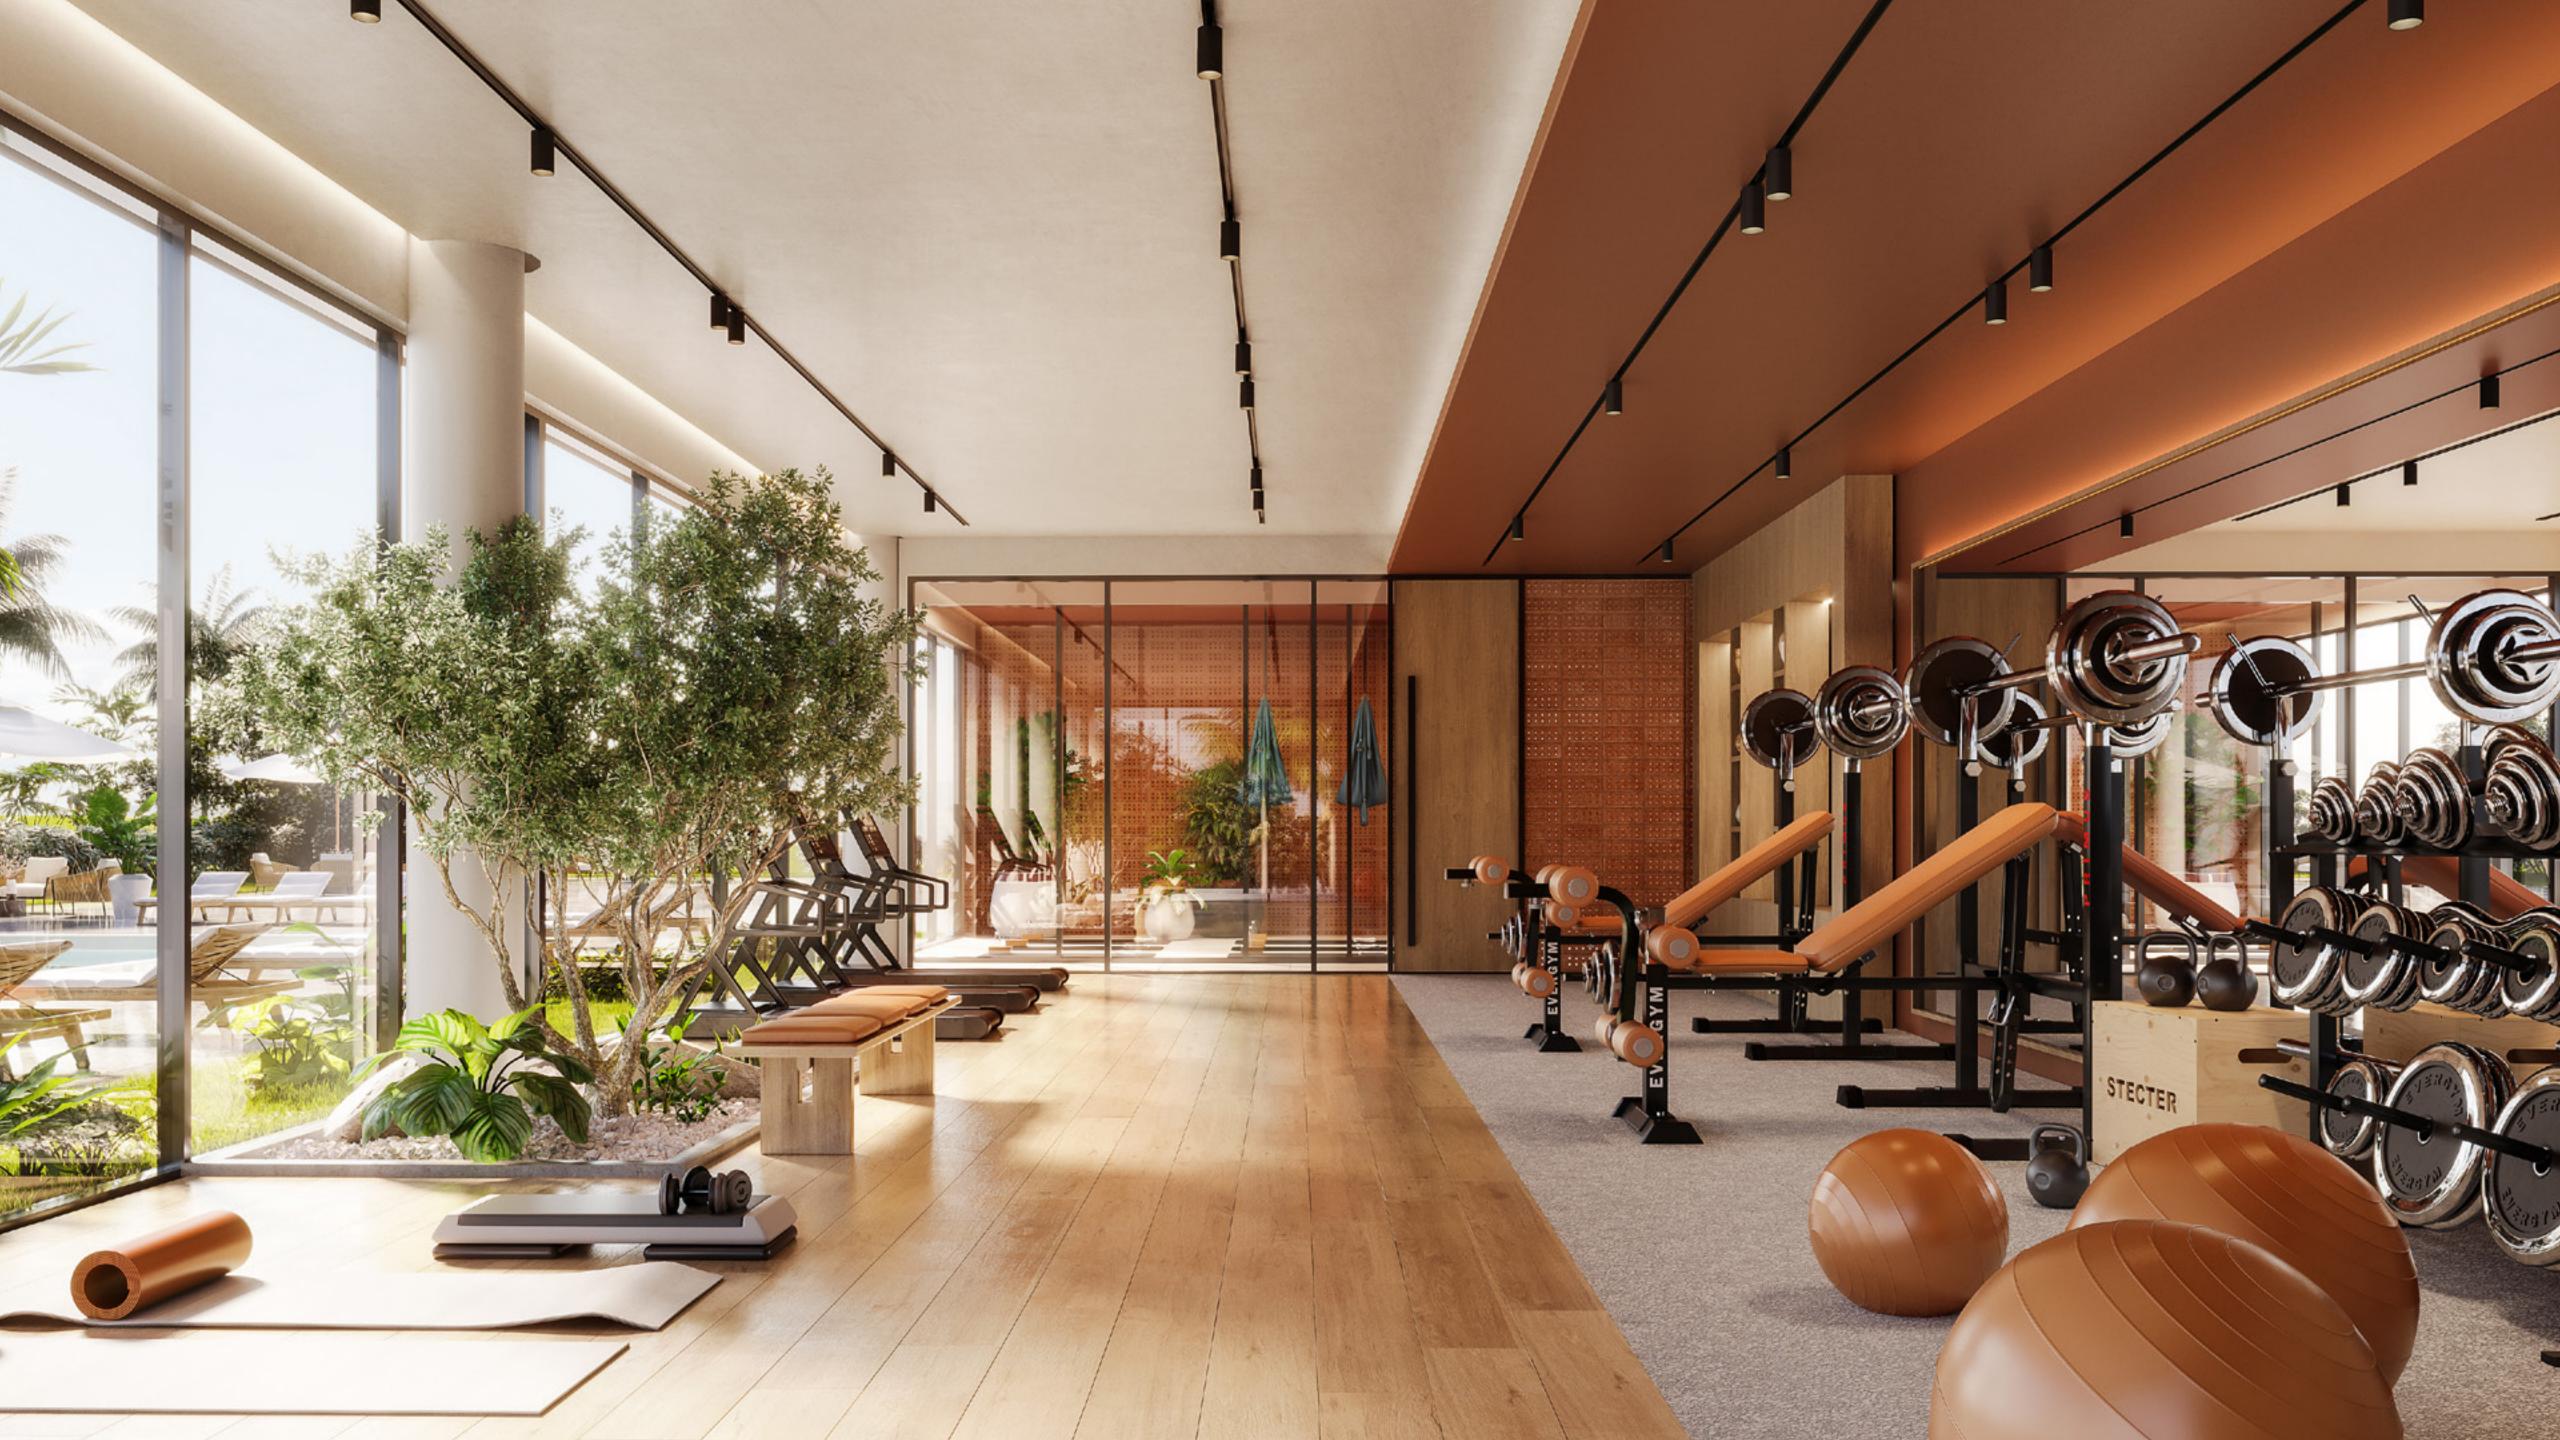

## Querentian WELLNESS CENTRE

The Wellness Center is a place to relax and recharge, with a gym, adult and kid pool decks, and a restaurant overlooking the Centre Park of the Farm Gardens community.

Spa facilities for both men and women, as well as plunge pools and treatment rooms, are part of the Wellness Center's offerings for residents and visitors alike.