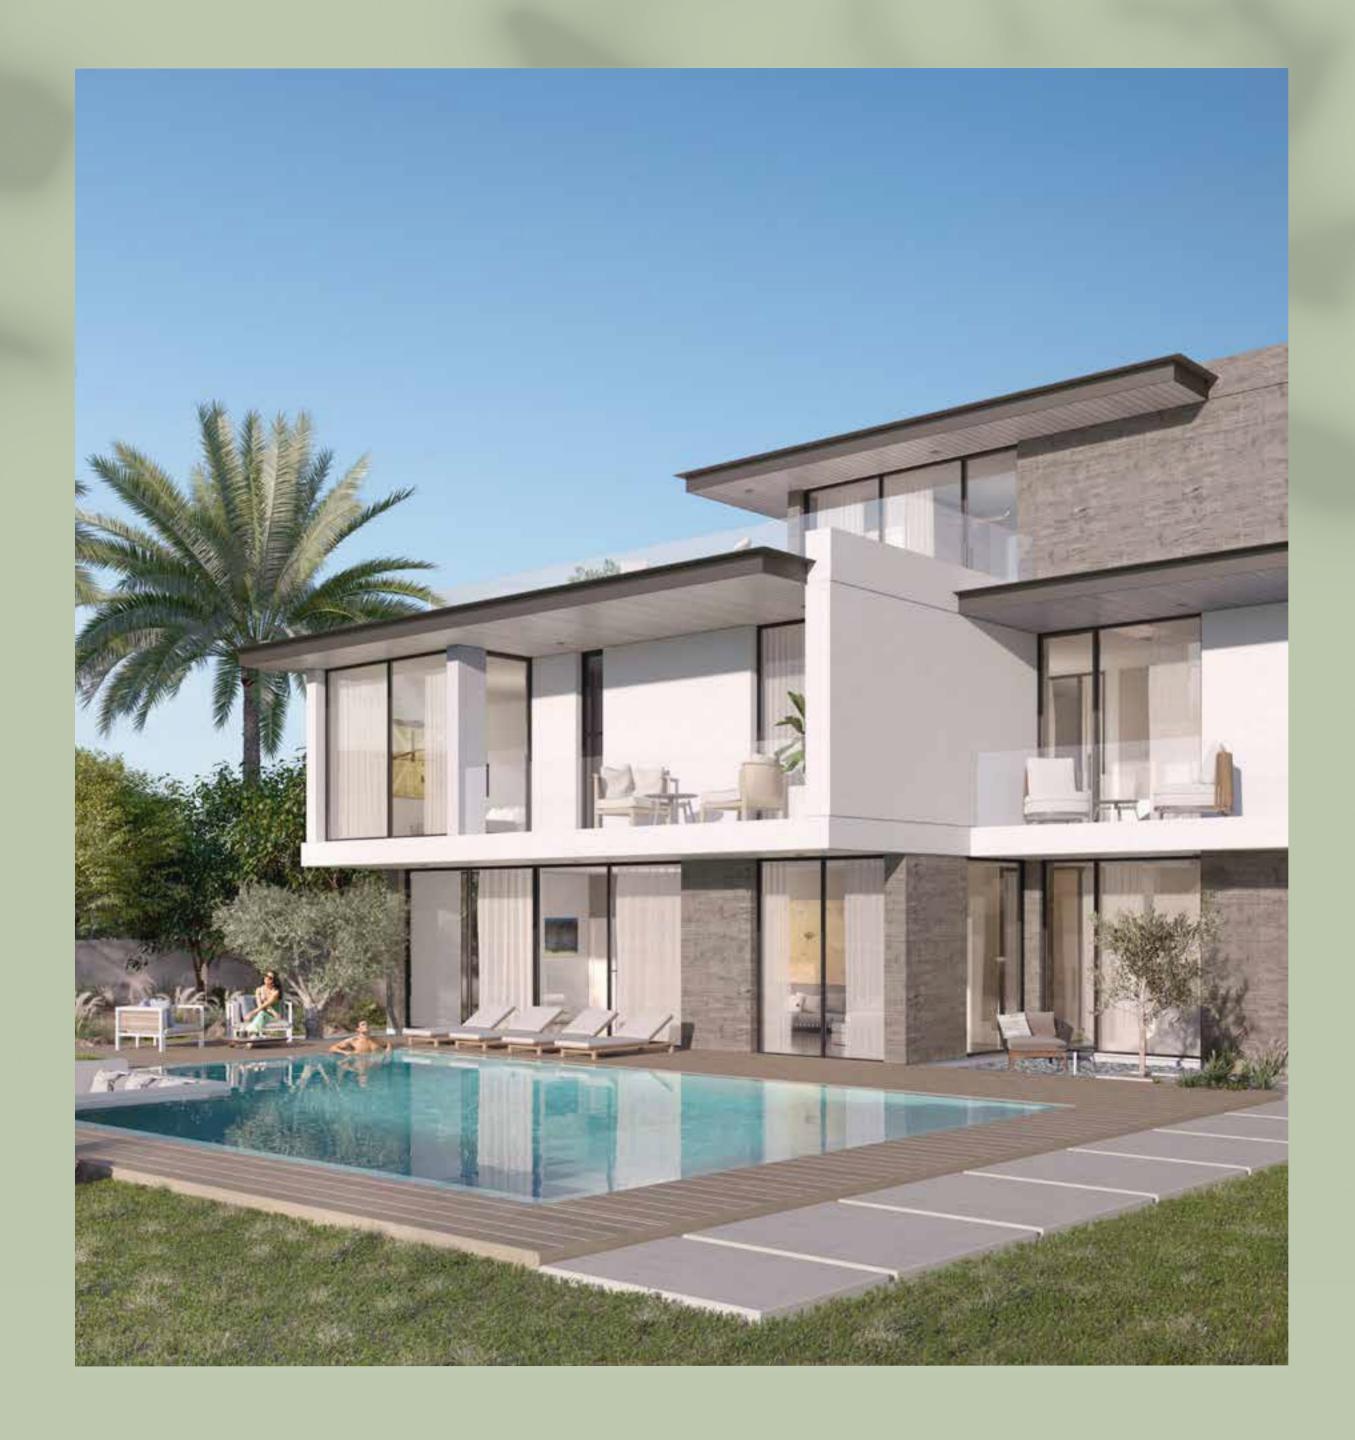

## VAST SPACES FOR EASY LIVING

With 8,000 to 10,000 square foot plots, the expansive backyards of the homes in Farm Gardens can accommodate swimming pools, agricultural pods, and other leisure features. A variety of neighbouring amenities compliment the charming ambience of a contemporary farming-style community.

Star GazingPoolCommunityPlatformDeckFarming