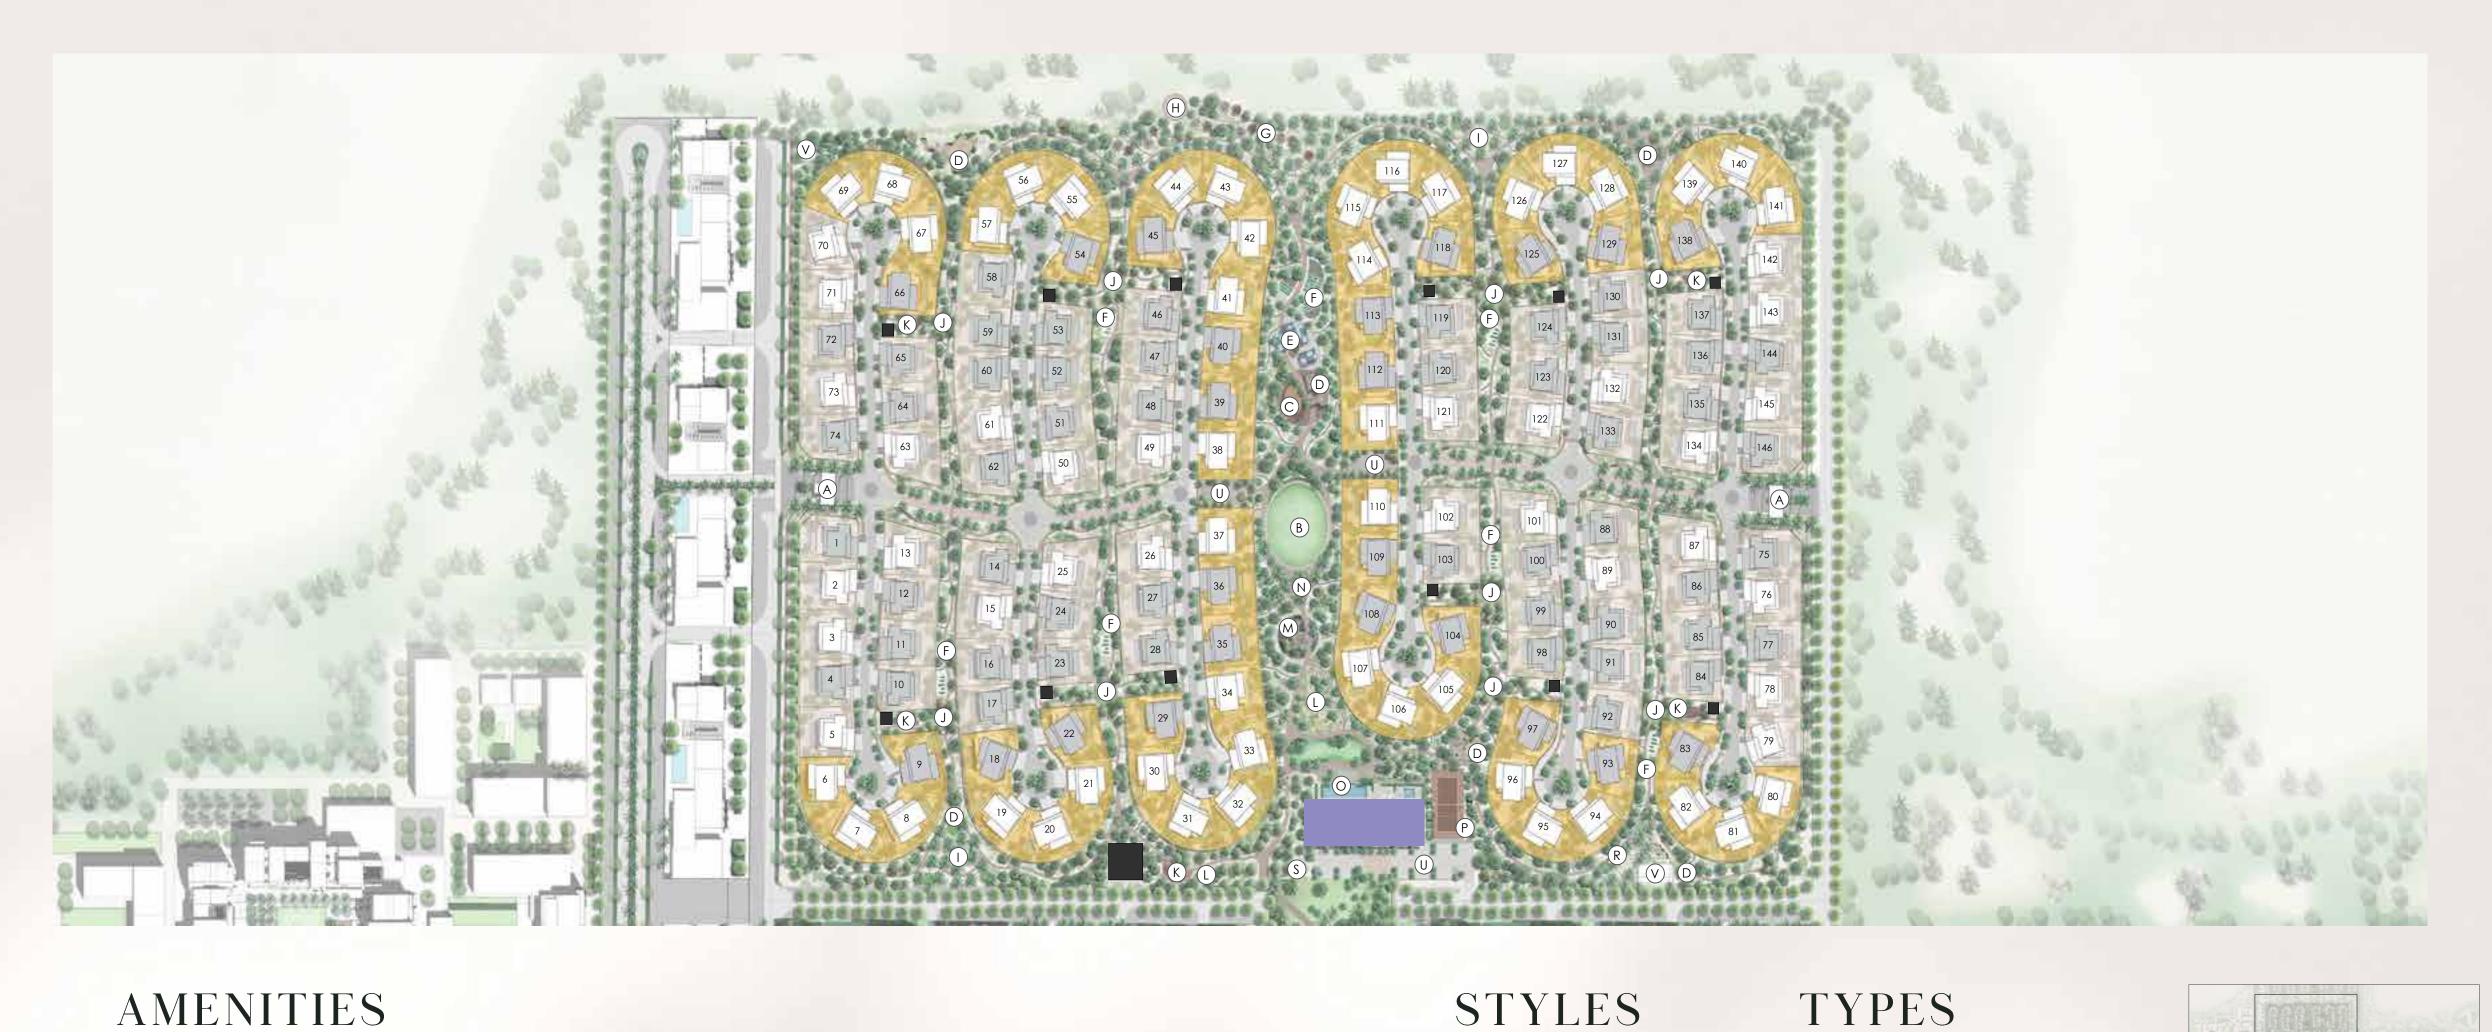

#### AMENITIES

- A. Entrance & Guard House
- B. Grand Lawn
- C. Petting Zoo And Animal Farm
- D. Kids Play Area
- E. Hydroponics
- F. Community Farming Allotments
- G. Desert Majlis And Bonfire

- H. Stargazing Platforms
- I. Picnic Spots
- J. Lawn
- K. Outdoor Fitness Station
- L. Yoga
- M. Xeriscape Botanical Garden
- N. Events Plaza

- O. Pool Deck
- P. Padel Court
- R. Volley Ball
- S. Ghaf Forest
- T. Mosque
- U. Parking Amenity
- V. Gsm

#### **TYPES**

**HORIZON** 

**EARTH** 

UTILITY

WELLNESS CENTRE

4 BR VILLAS

5 BR VILLAS