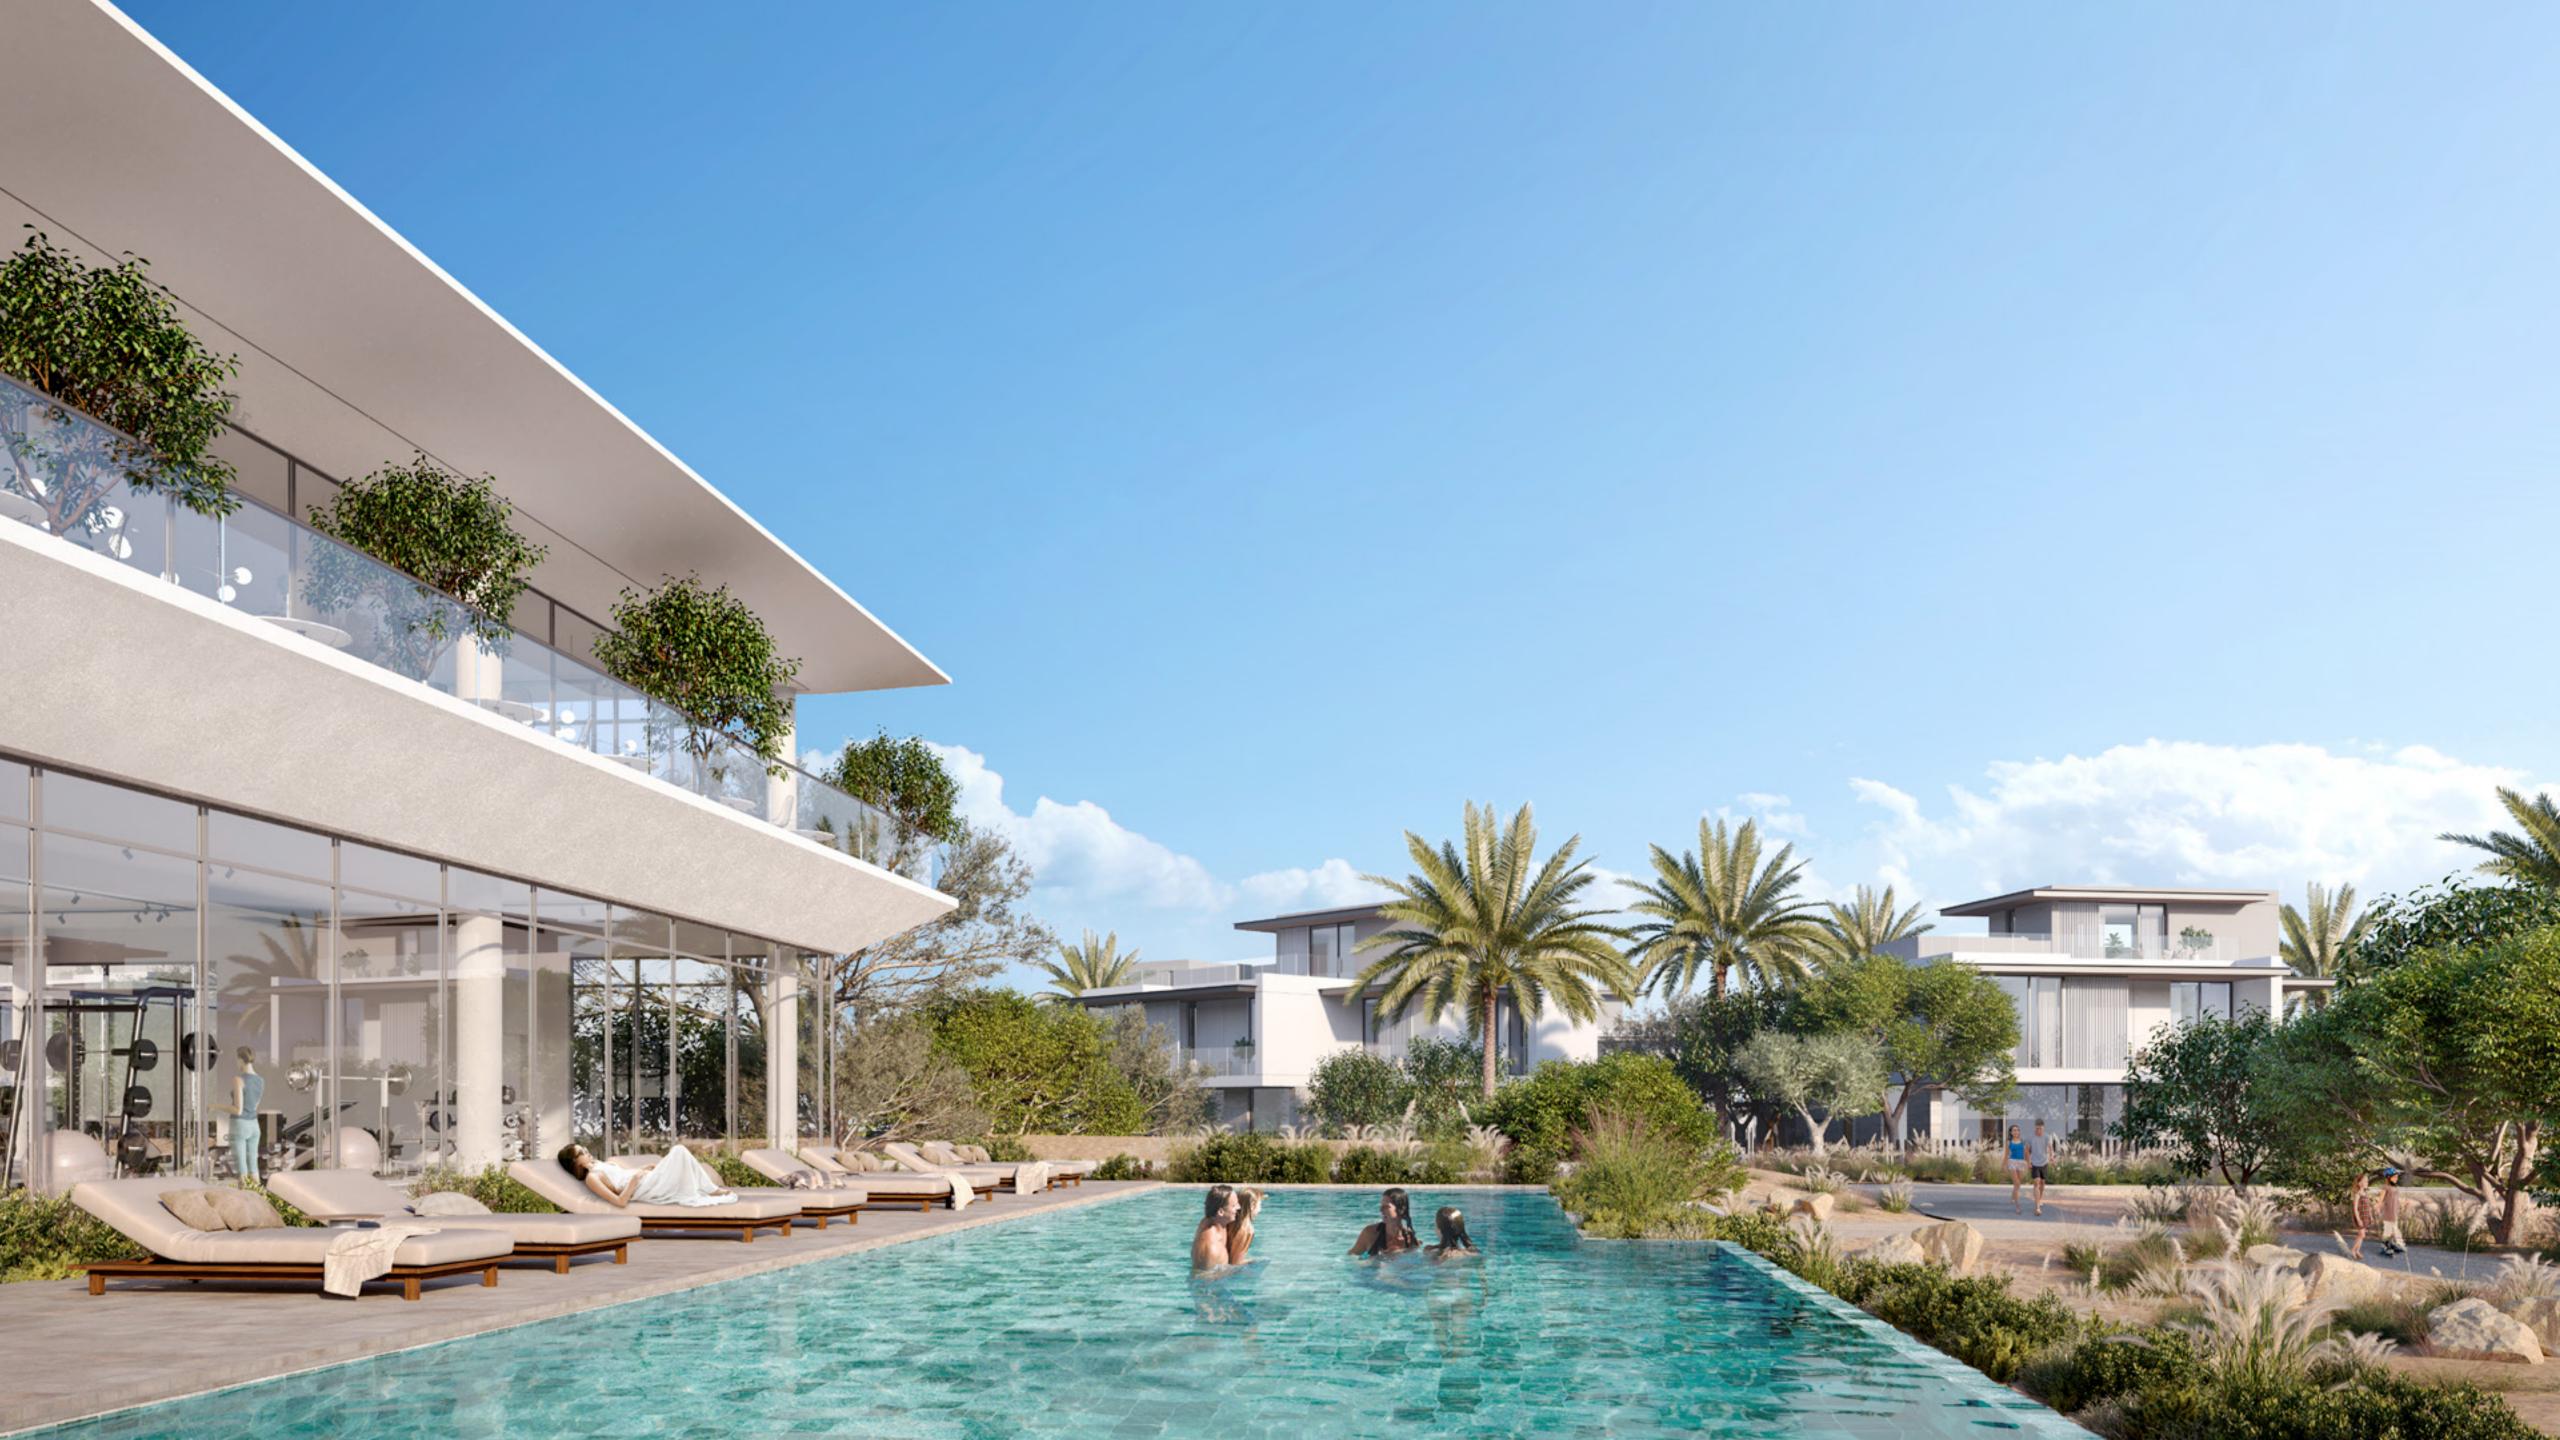

## Querentian WELLNESS CENTRE

The Wellness Center is a place to relax and recharge, with a gym, adult and kid pool decks, and a restaurant overlooking the Centre Park of the Farm Gardens community.

Spa facilities for both men and women, as well as plunge pools and treatment rooms, are part of the Wellness Center's offerings for residents and visitors alike.

| Gym   | Padel Court | Restaurant |
|-------|-------------|------------|
| Kids' | Swimming    | Female &   |
| Pool  | Pool        | Male Spa   |