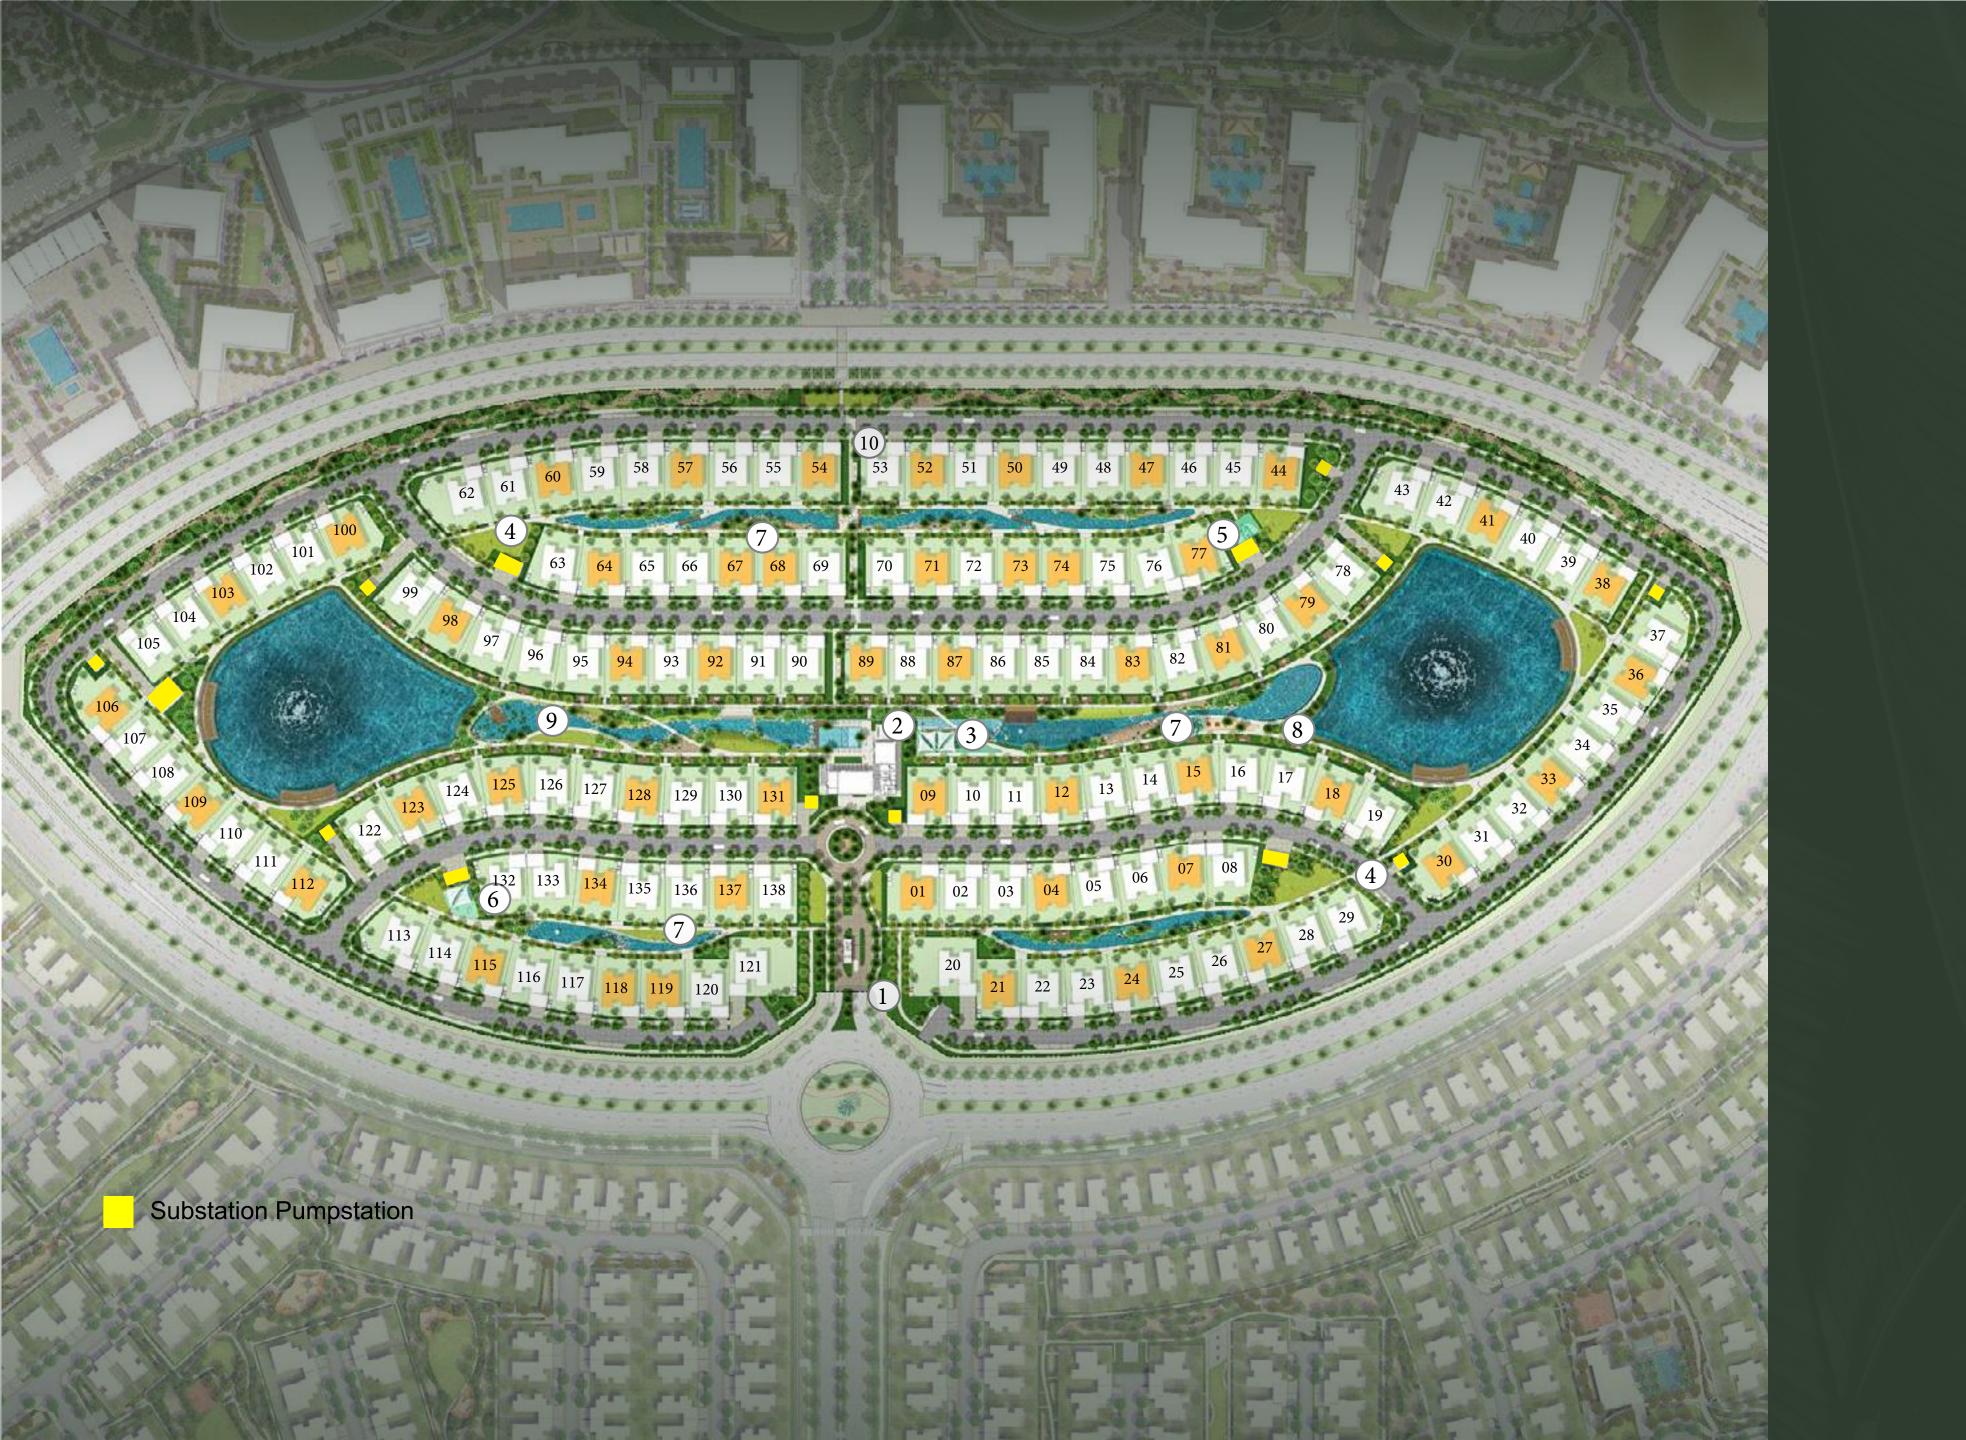

- 1 Gated Community
- 2 Clubhouse for Gym and Pool
- 3 Kids Play Area
- 4 Recreational lawn
- 5 Half Basketball Court
- 6 Outdoor Gym
- 7 Urban river and Green Open Spaces
- 8 Lakeside Picnic Areas
- 9 Lily Pond
- 10 Connection to Central park
- Classic
- Modern