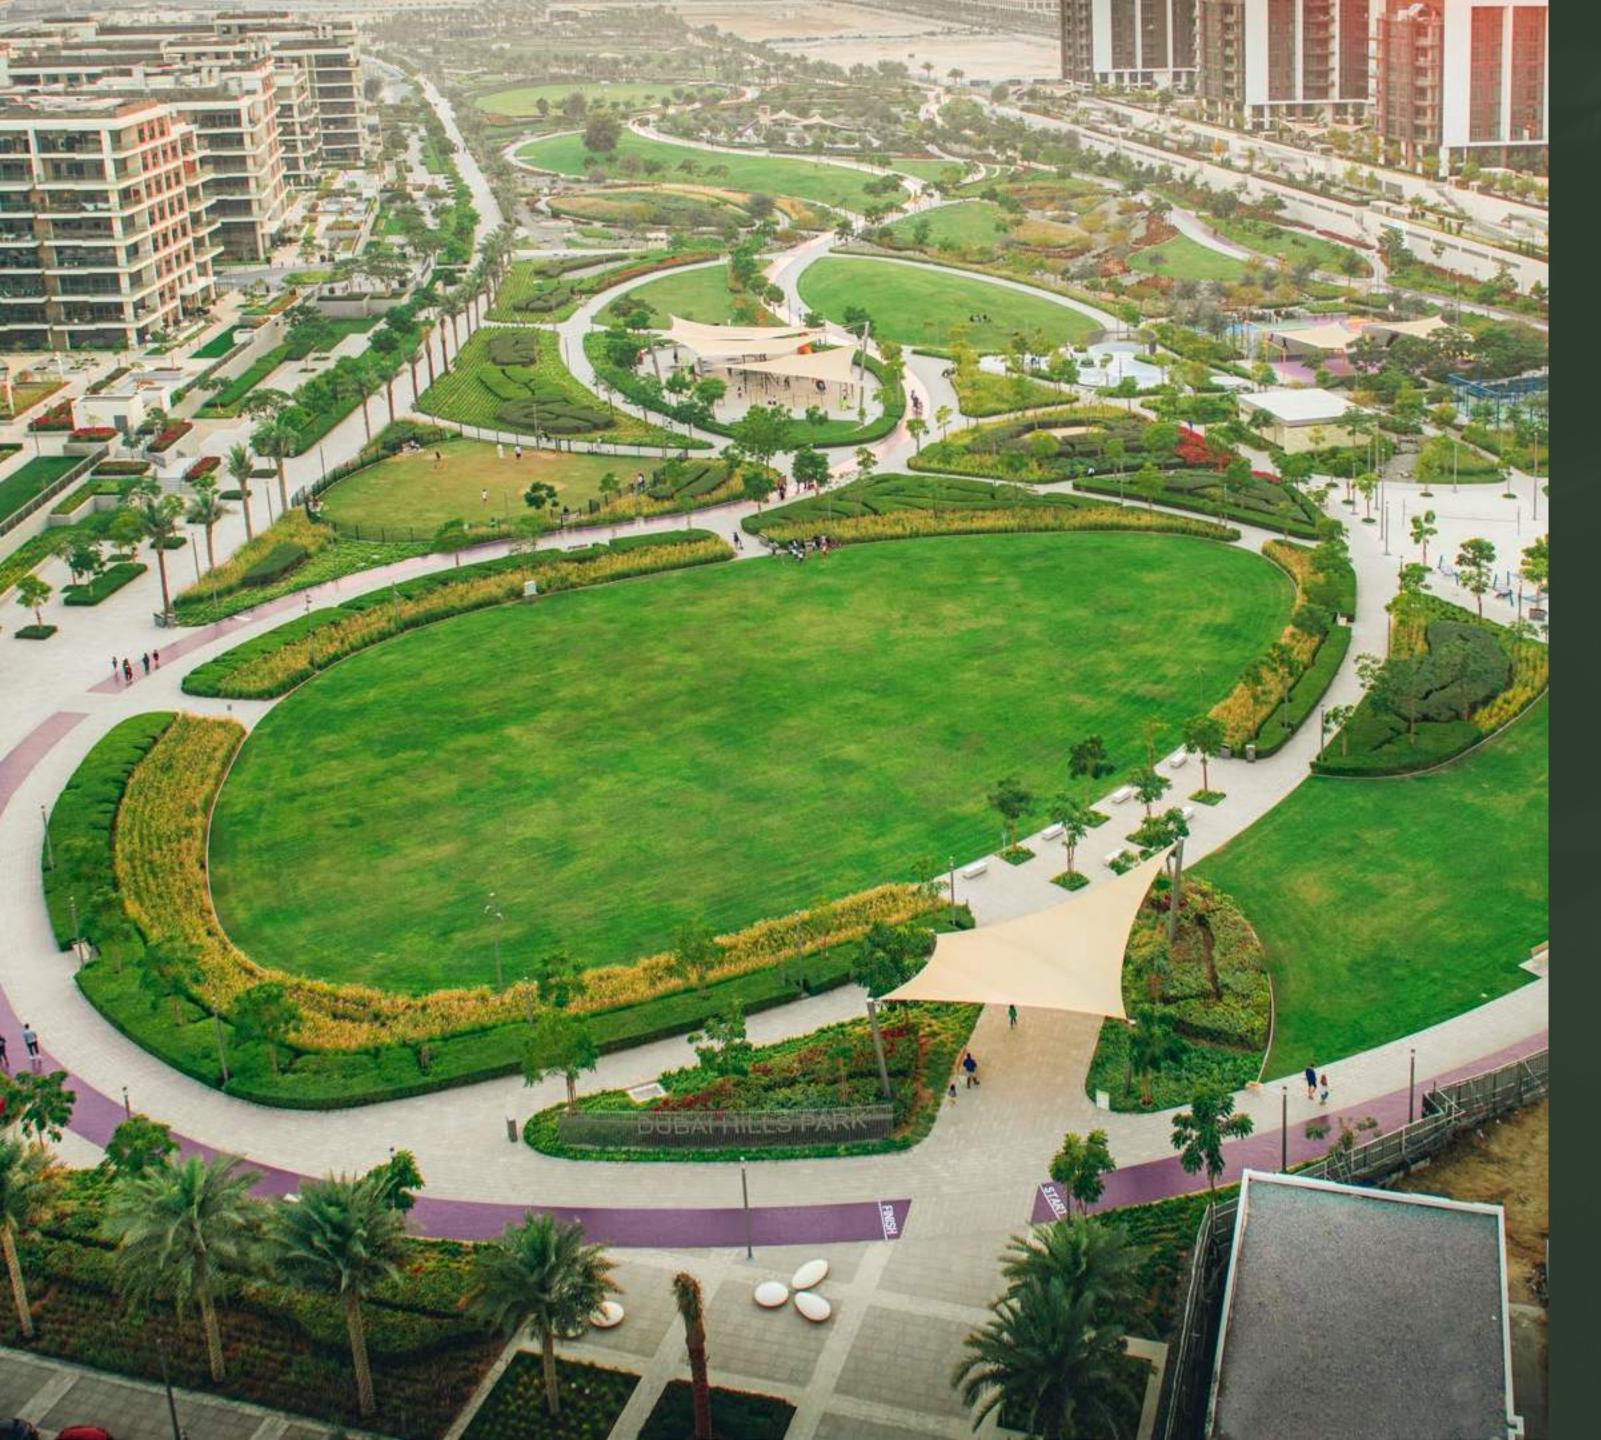

#### Dubai Hills Park

Dubai Hills Park is a lush green oasis in the heart of Dubai Hills Estate's southern district. The park encompasses wadi trails, children's play areas, a kids' splash park, sports facilities, an outdoor gym, and much more.

Longest Park of any Community

Jogging Track

Volleyball Court

Basketball Court

Skate Park

Dog Park