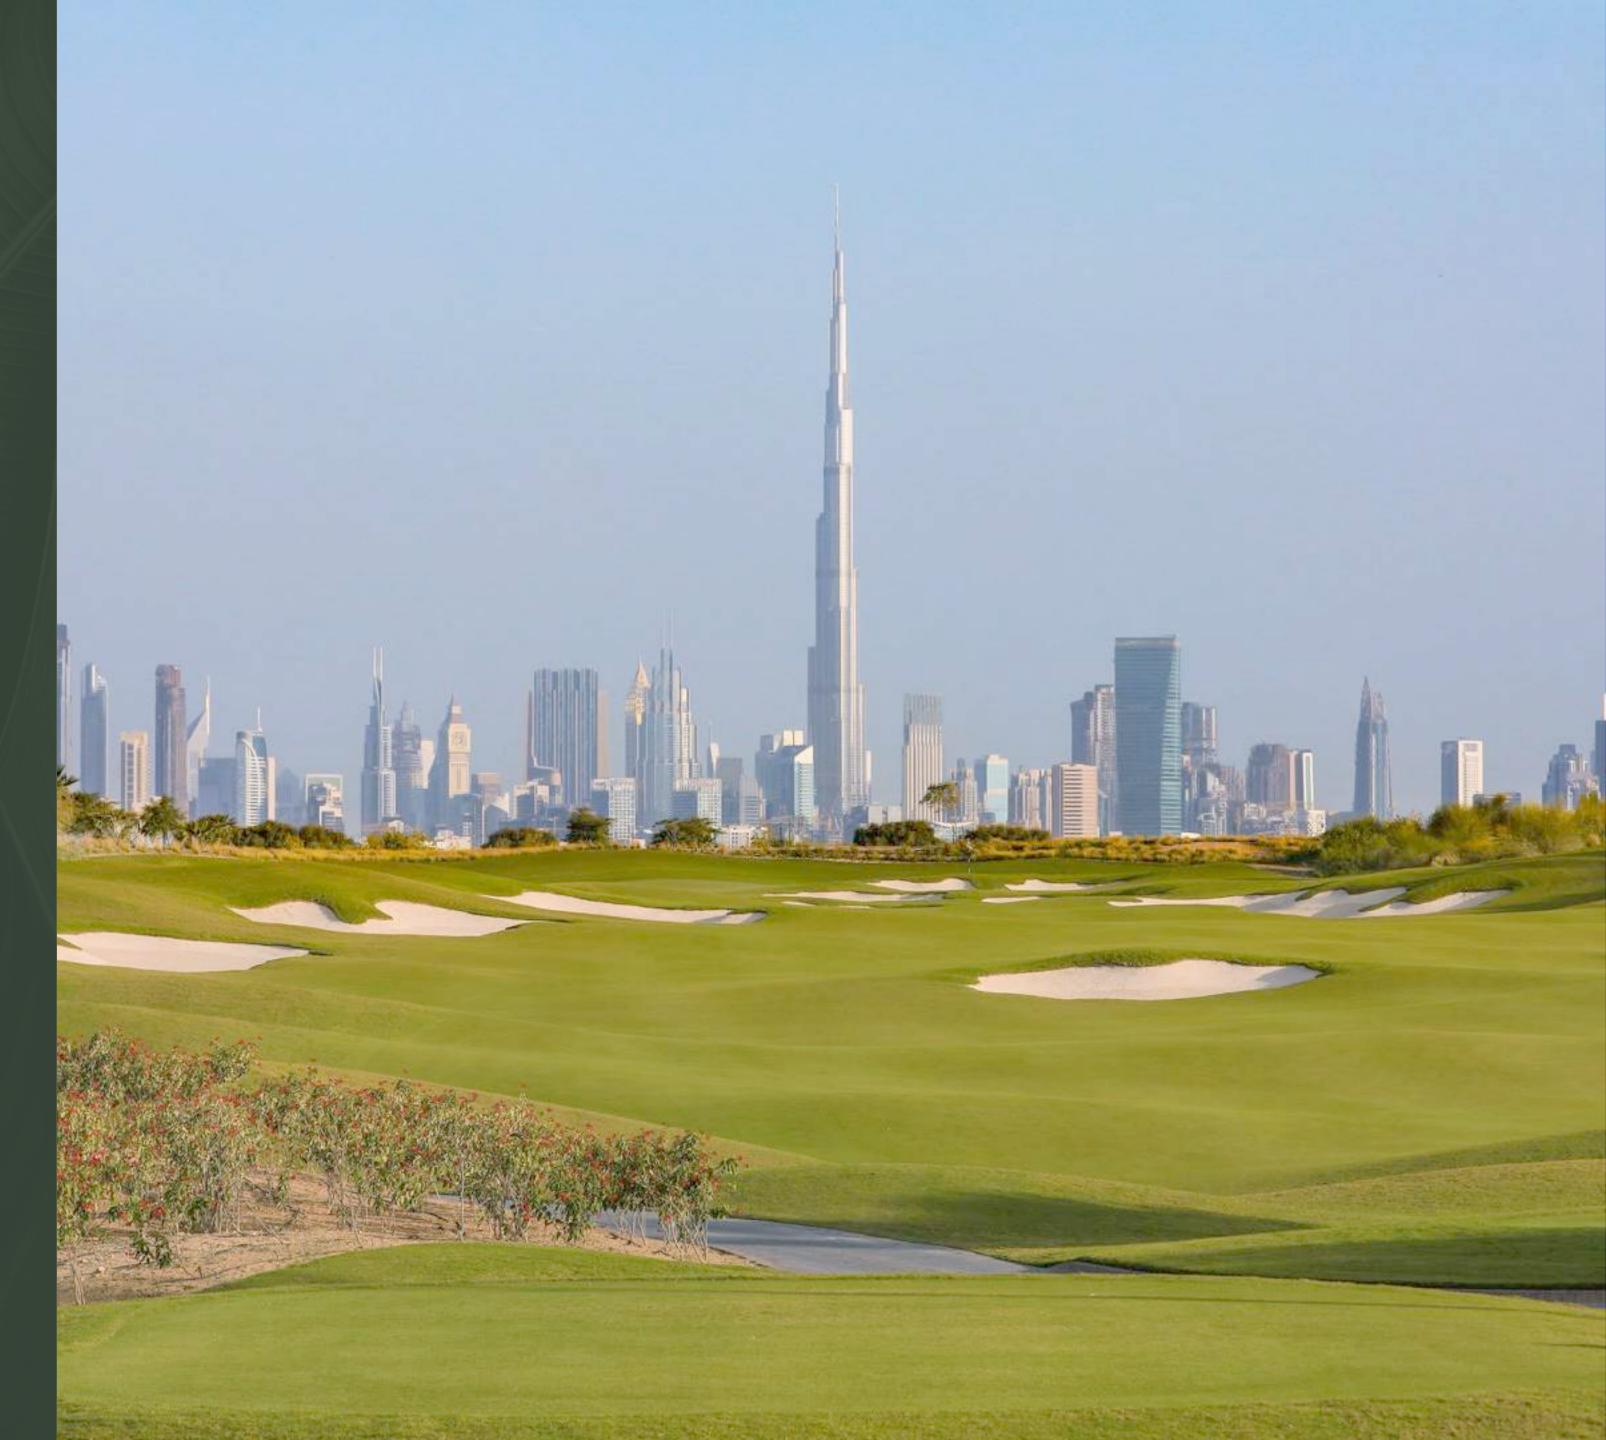

## Dubai Hills Golf Club

Dubai Hills Golf Club encompasses 1.2 milion sqm of meticulously manicured fairways, set against the backdrop of Burj Khalifa and Downtown Dubai, with a glorious outward nine.

Driving Range

Putting Green

Spacious Floodlit Practice Facility

Golf Academy

Gym, Pool & Other Amenities

A Host Of Dining Options