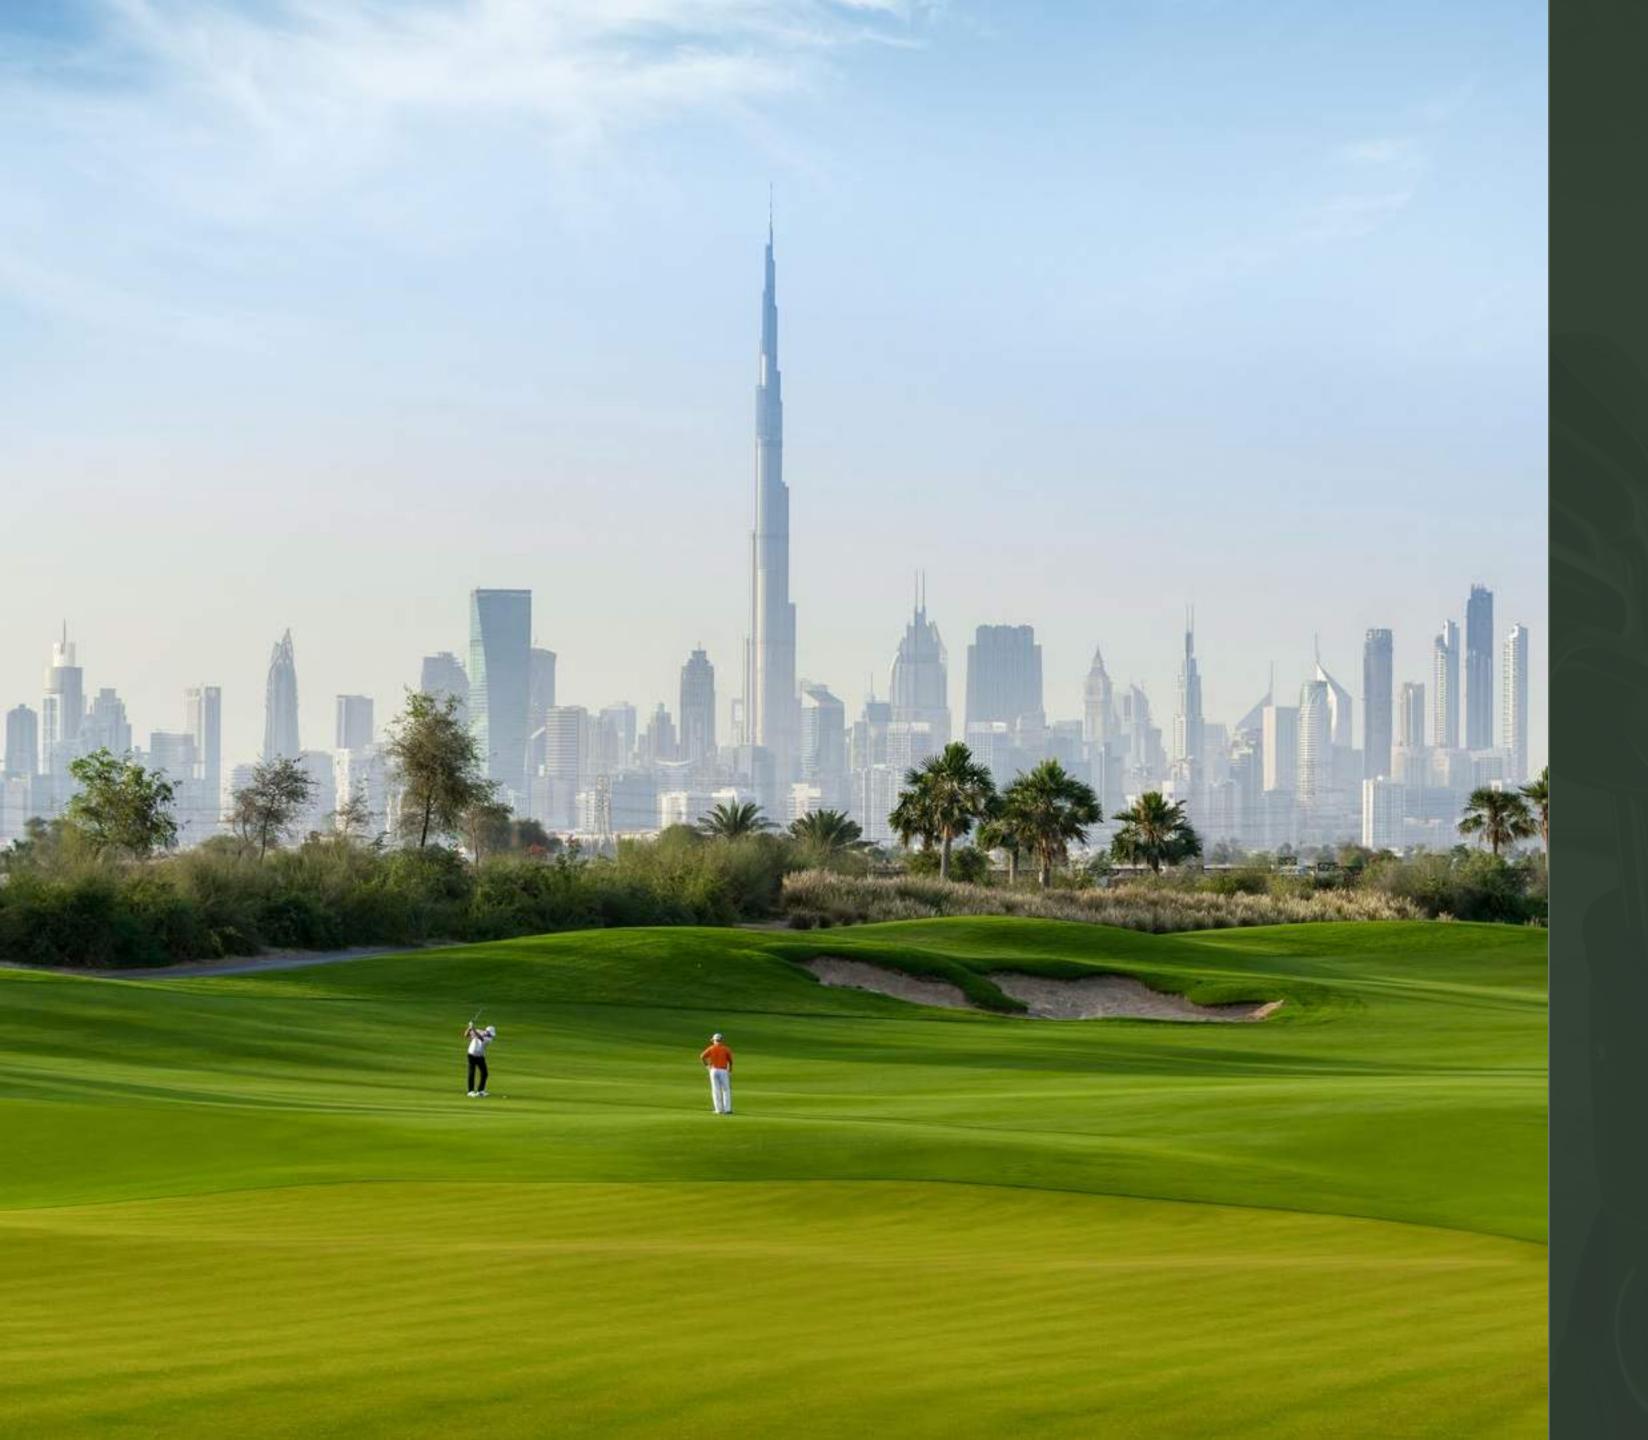

## Dubai Hills Golf Club

Dubai Hills Golf Club encompasses 1.2 milion sqm of meticulously manicured fairways, set against the backdrop of Burj Khalifa and Downtown Dubai, with a glorious outward nine.

Driving Range

Putting Green

Spacious Floodlit Practice Facility

Golf Academy

Gym, Pool & Other Amenities

A Host Of Dining Options