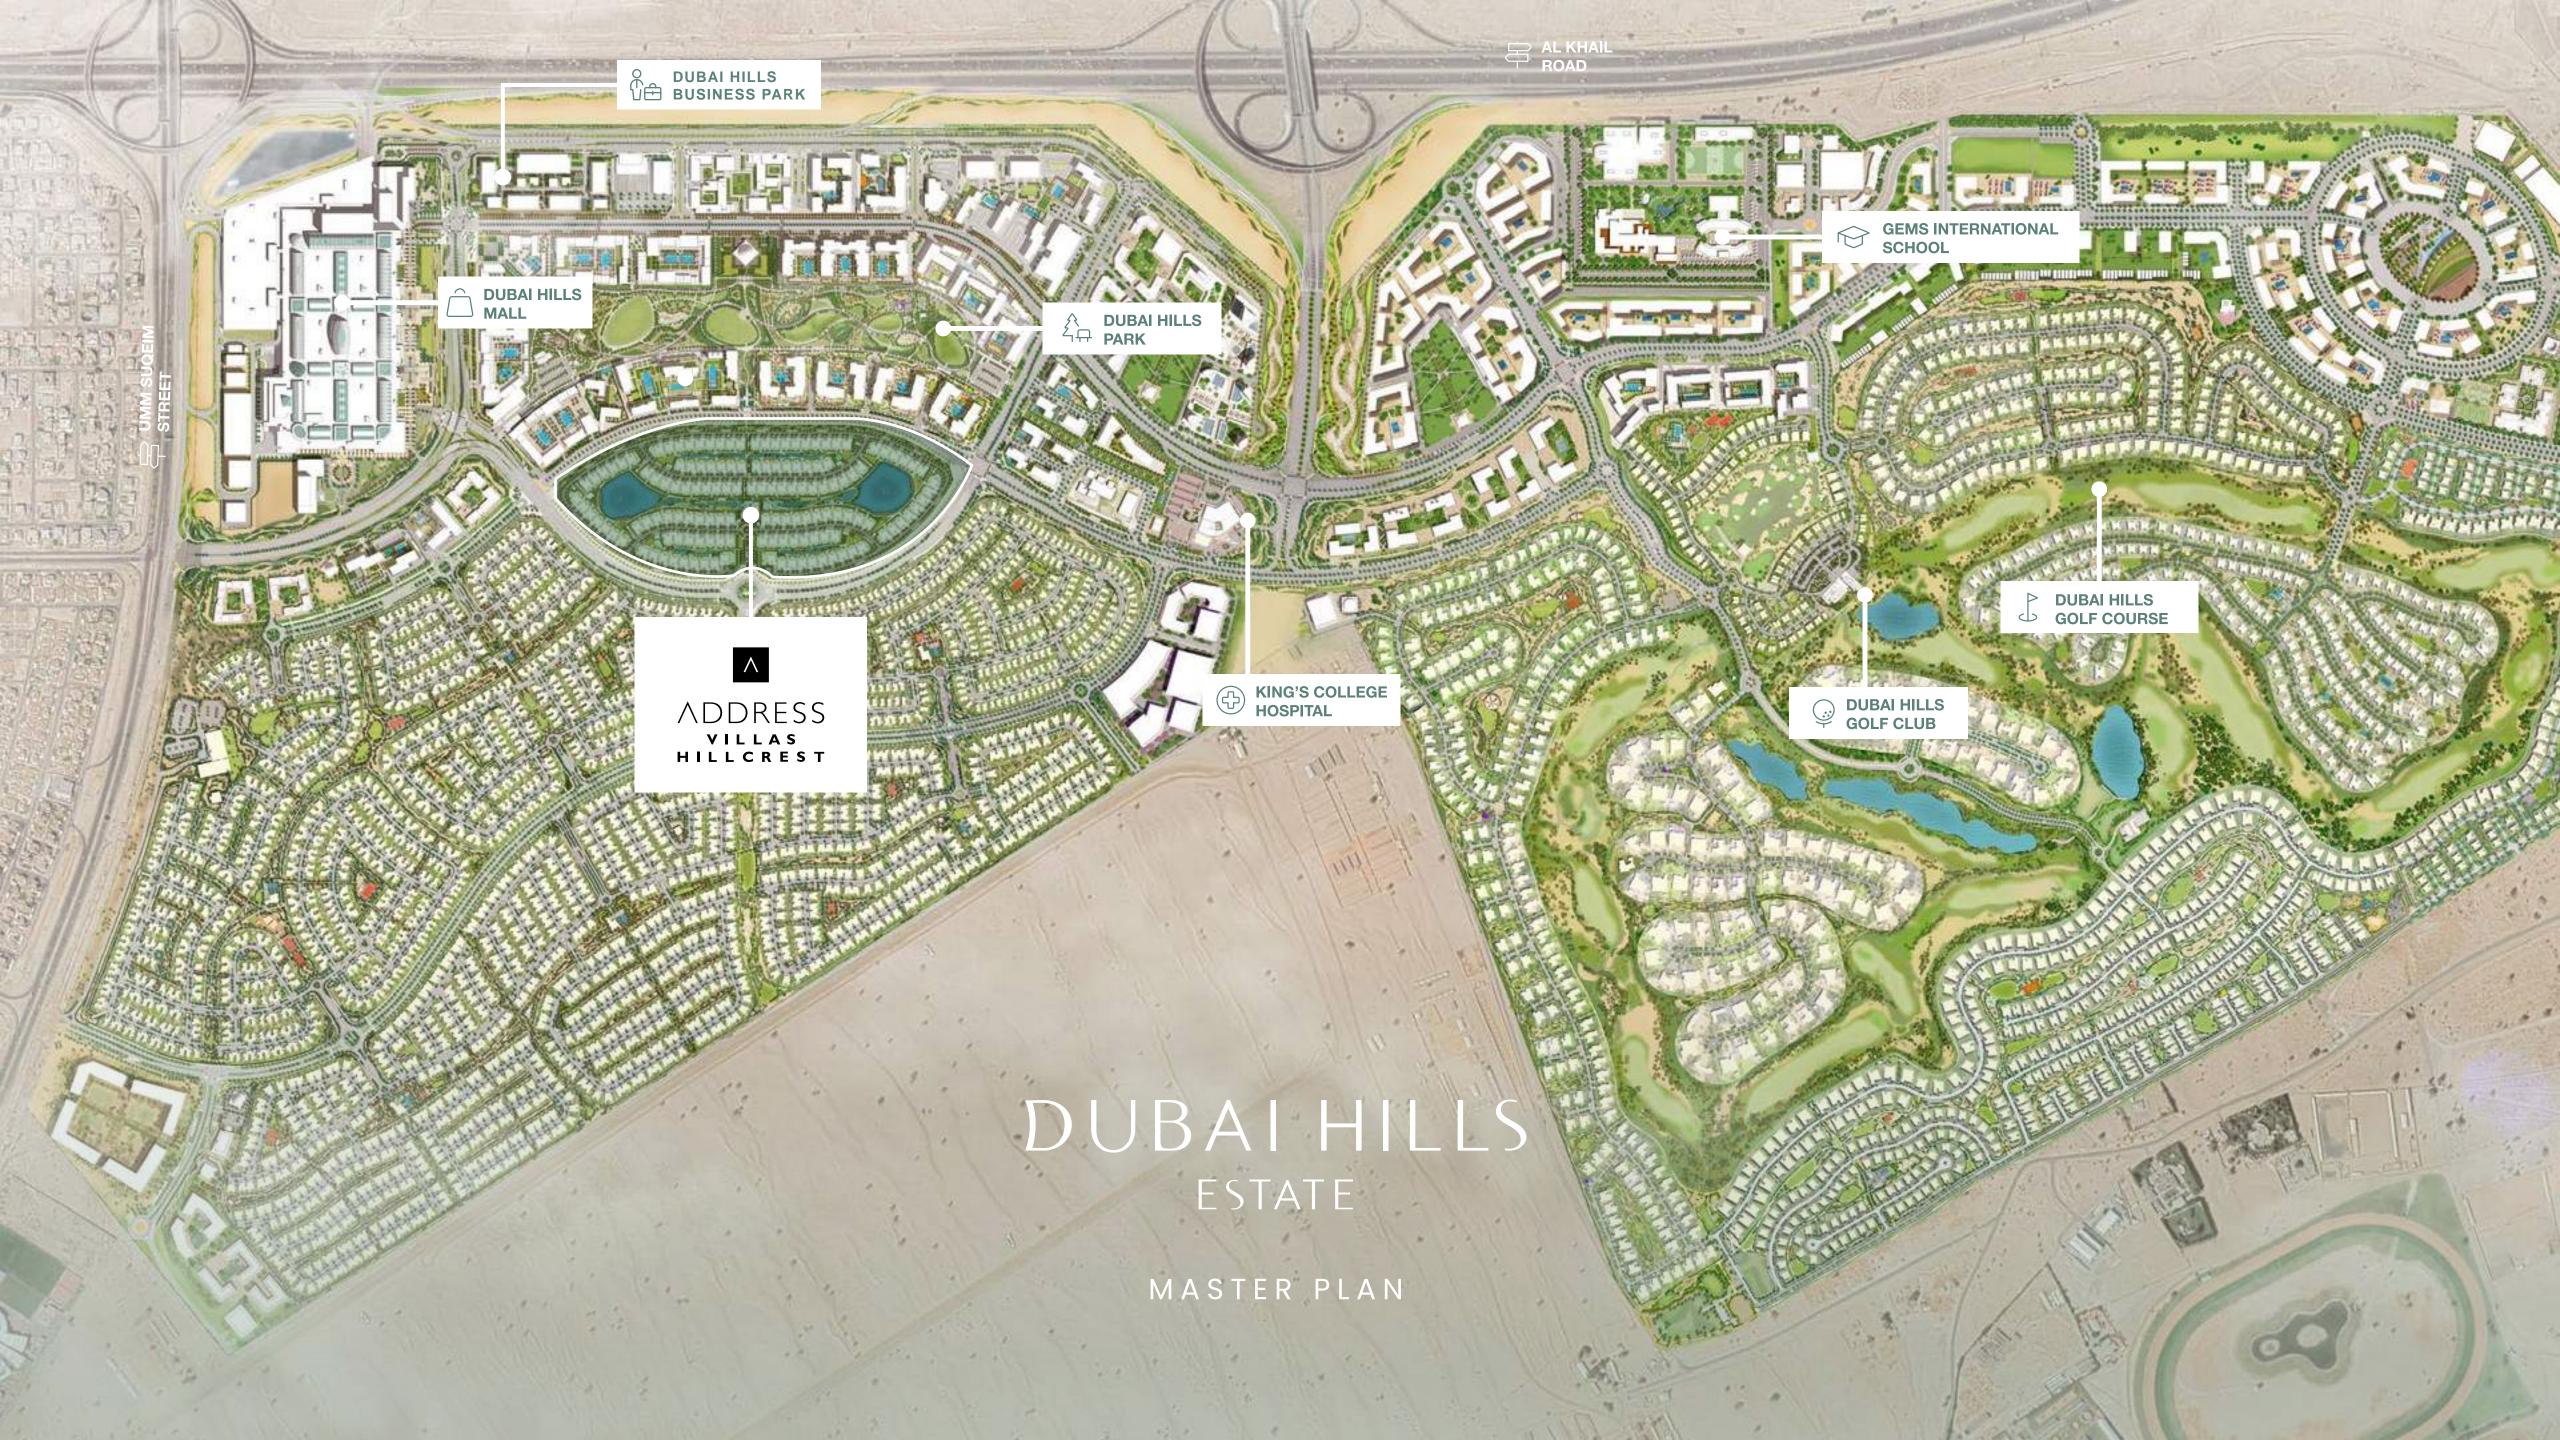

#### Dubai Hills Estate

A city within a city – Dubai Hills Estate comprises elegantly planned neighbourhoods of contemporary apartment buildings and villa compounds in a country-village setting. This comprehensive community embodies the concept of comfortable living, with essential amenities close by and a world of retail, leisure and entertainment on the doorstep.

#### Perfectly Positioned

With easy access to Al Khail Road, Dubai
Hills Estate is just minutes away from
Downtown Dubai and other business,
retail and tourism hubs. Close proximity
to planned Etihad Rail and Dubai Metro
lines will allow for fast and easy access to
airports and other emirates in the
near future.