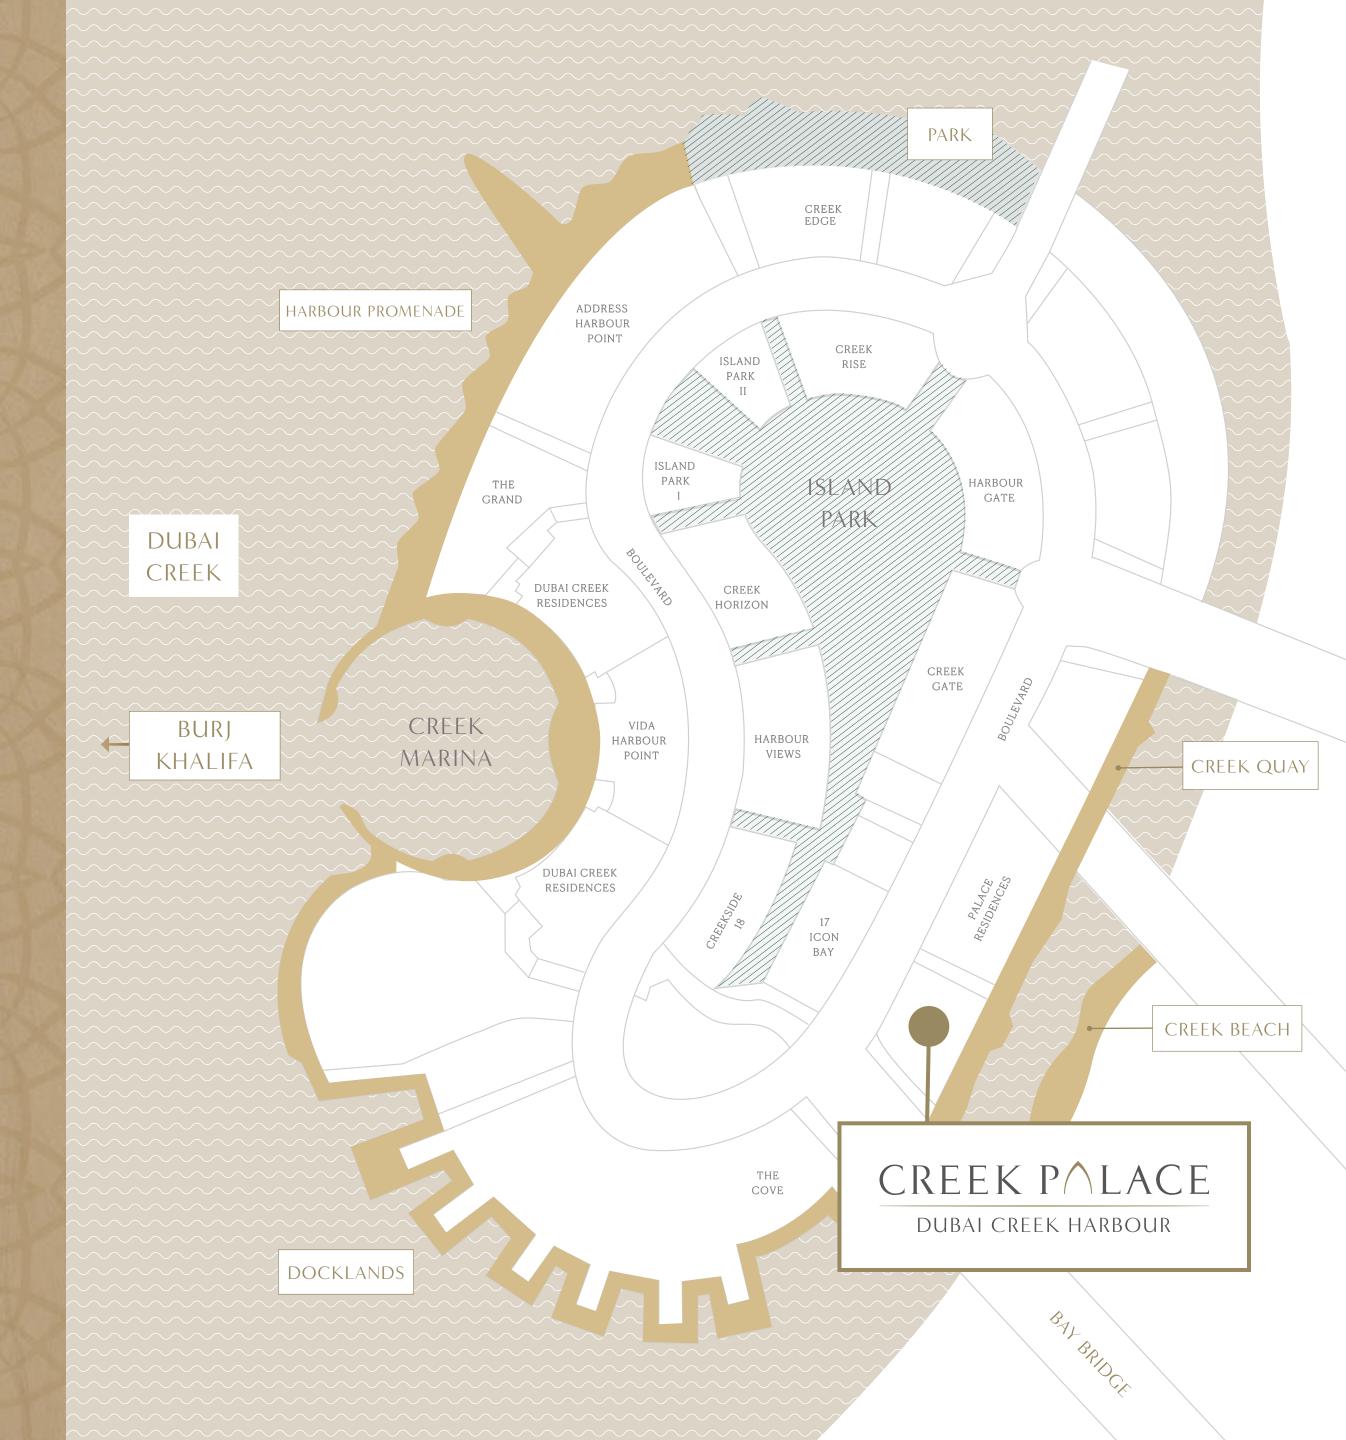

### THE HIGHLIGHT OF CREEK ISLAND DUBAI

Experience the island life and yet be close to everything you crave.

The island houses leisure attractions like Creek Marina, Island Park, Creek Quay, and Harbour Promenade, promising family fun in a picturesque setting.

Steps Away from Bay Bridge

Mins Away from Wildlife Sanctuary

|   | Г |  |  |  |
|---|---|--|--|--|
| ٢ |   |  |  |  |
|   |   |  |  |  |

3 Hotels in the Vicinity

CREEK MARINA

# DISCOVER THE CRADLE OF DUBAI'S CULTURE

The Creek Marina's elegant oyster design transports you back to the city's rich pearling history.

Experience endless leisure activities – from setting sail at the yacht club to finding inspiration at the open-air art gallery, or simply enjoy an array of exceptional services at the recently opened Vida Hotel.

# RELAX IN NATURE'S LAP

The lush and serene Island Park — the size of six football pitches — will be bustling with fun adventures and attractions for the whole family.

Welcoming visitors in August 2020

Dog Park

### WHERE THE CITY MEETS THE BEACH

Creek Beach is bound to deliver excellent financial returns for our investors. Its key attraction is a fresh wave of beach activities, gourmet restaurants and world-class entertainment venues.