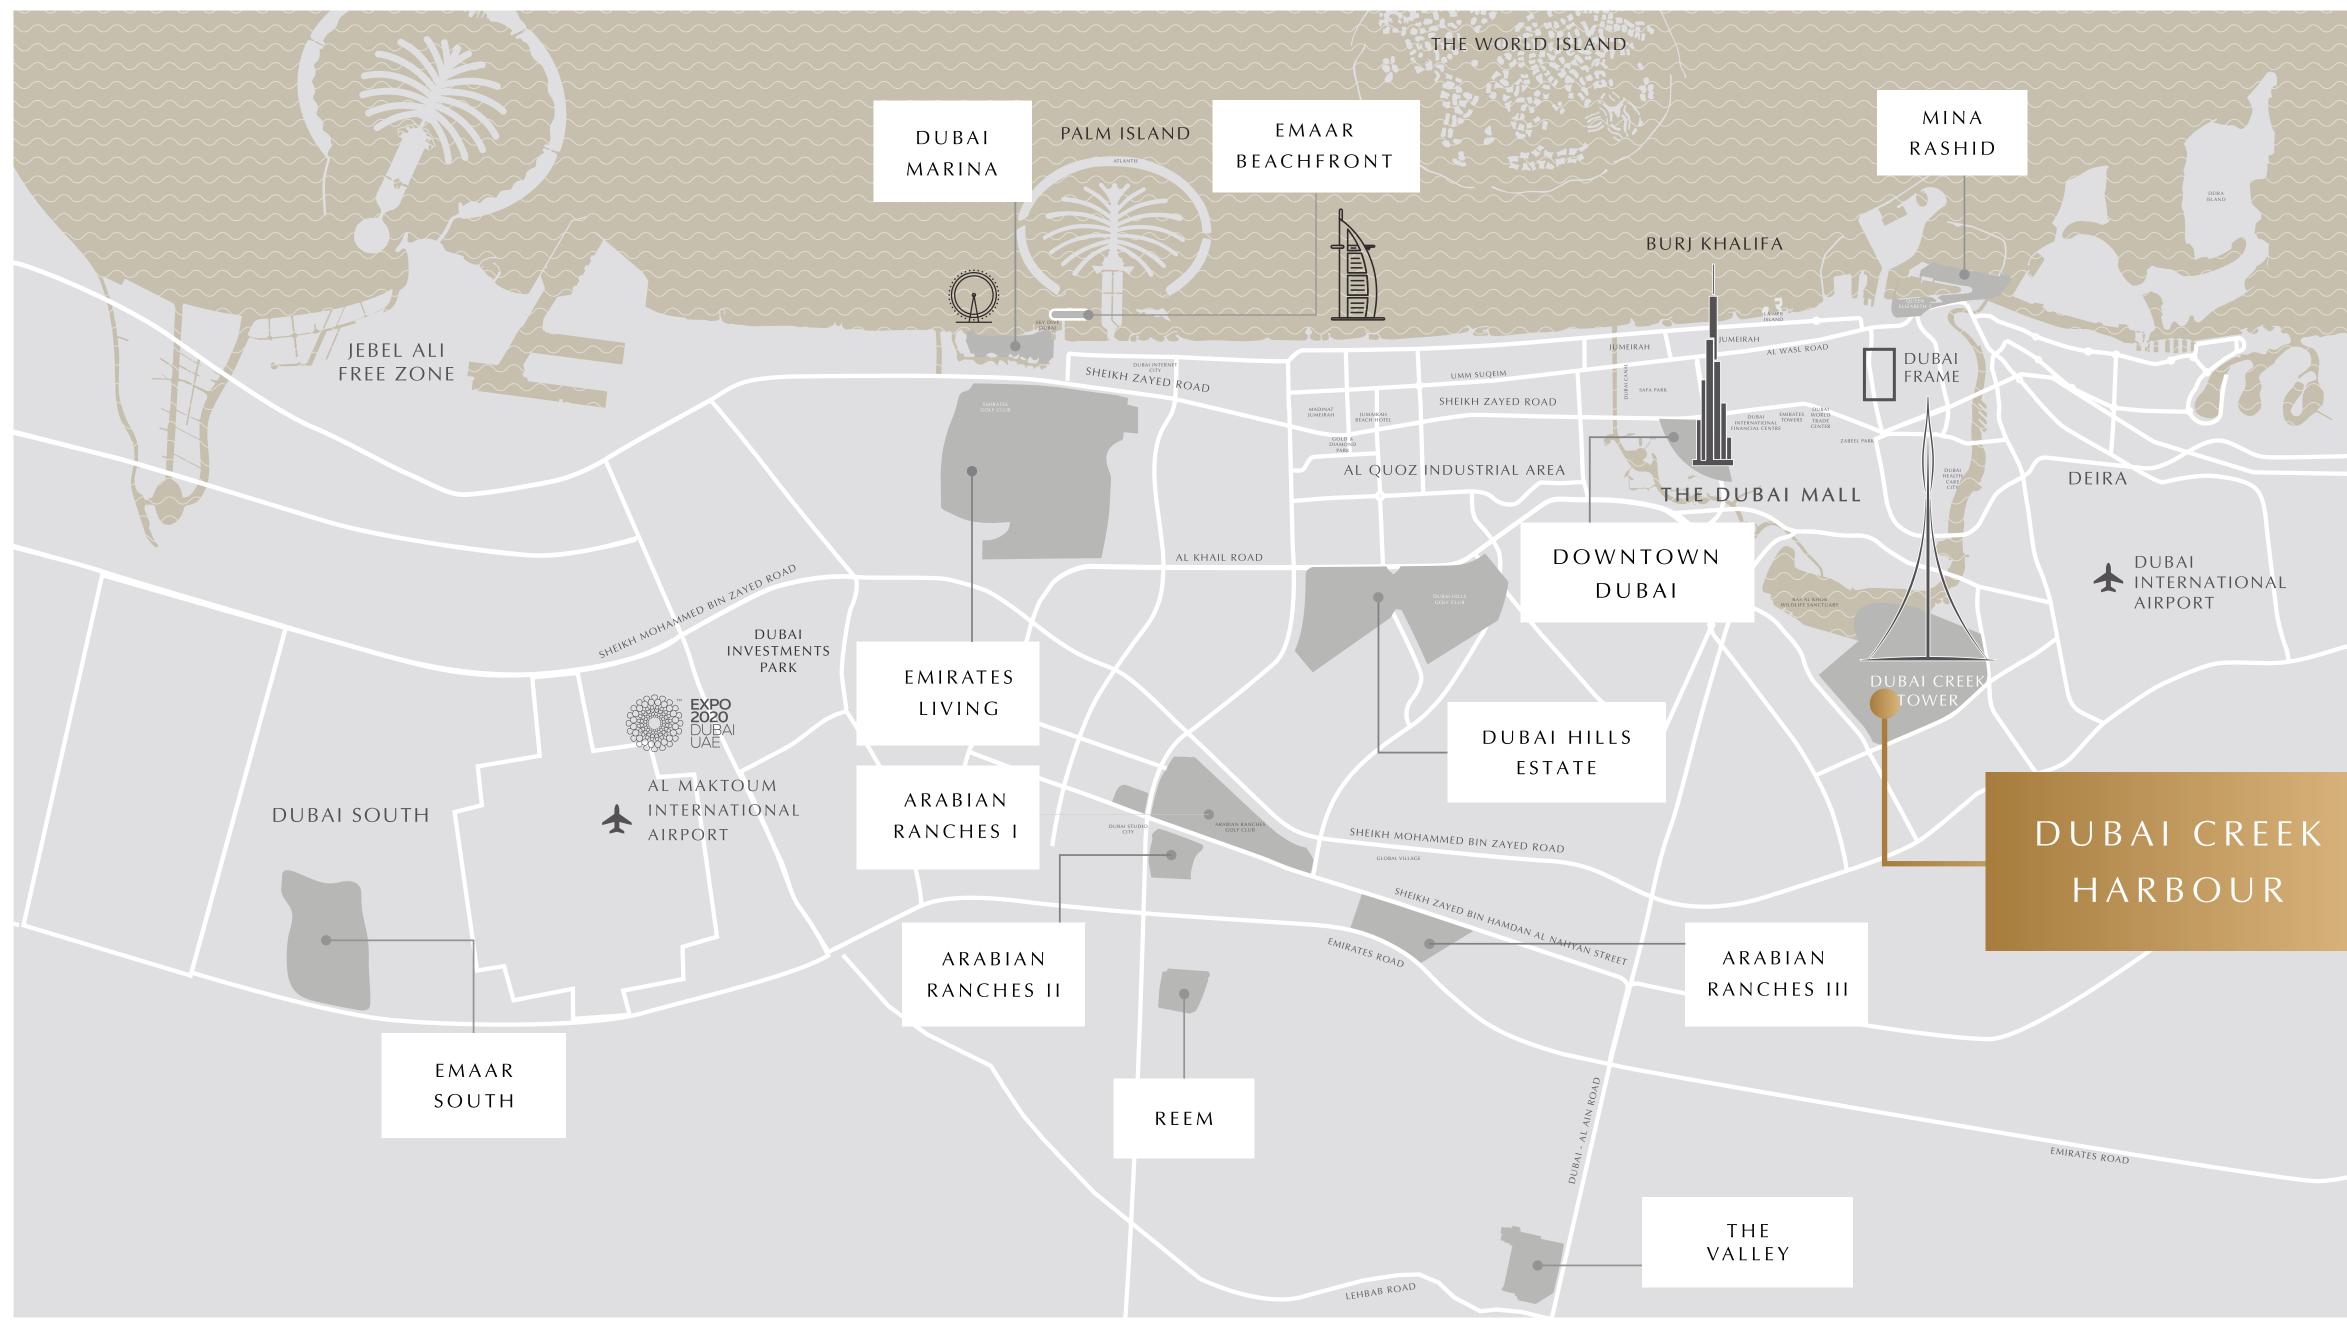

### THE HIGHLIGHT OF CREEK ISLAND DUBAI

Experience the island life and yet be close to everything you crave.

The island houses leisure attractions like Creek Marina, Island Park, Creek Quay, and Harbour Promenade, promising family fun in a picturesque setting.

Steps Away from Bay Bridge

Mins Away from Wildlife Sanctuary

|   | Г |  |  |  |
|---|---|--|--|--|
| ٢ |   |  |  |  |
|   |   |  |  |  |

3 Hotels in the Vicinity

CREEK MARINA

### PERFECTLY CONNECTED

Dubai Creek Harbour features a fully-integrated transport system so you can get around Dubai with ease.

Residents and visitors will enjoy:

An Efficient Road & Bus Network

4 Metro Stations

A Convenient Interchange

3 Bridges Connecting to Creek Island

Water Taxis to Downtown Dubai