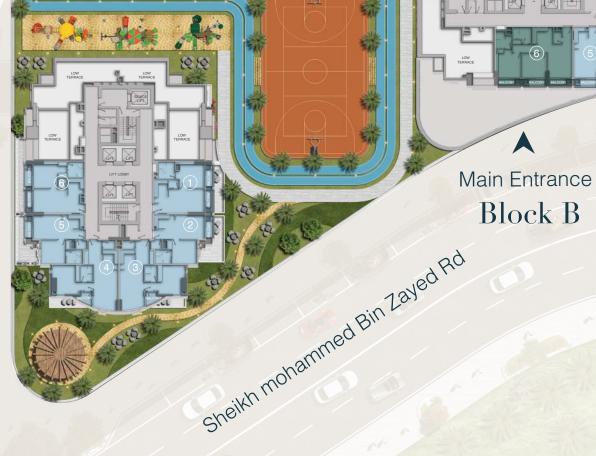

#### Cloud Tower Lvl 1

Main Entrance
Block A

Studio

One BR

Two BR

GYM

Main Entrance
Block A

Studio

One BR

Two BR

Office

Main Entrance Block A

Studio

One BR

Two BR

Office

Main Entrance
Block A

Studio

One BR

5-7-9-11-13-15-17-19-21

Main Entrance
Block A

Studio

One BR

Main Entrance
Block A

Studio

One BF

Main Entrance Block A

Studio

One BR

Main Entrance Block A

Studio

One BR

Main Entrance
Block A

One BR

Two BR

Main Entrance
Block B

Main Entrance Block A

One BR

Main Entrance
Block A

One BR

Two BR

Main Entrance Block A

One BR

Two BR

Main Entrance
Block A

Two BR

Main Entrance
Block A

Two BR