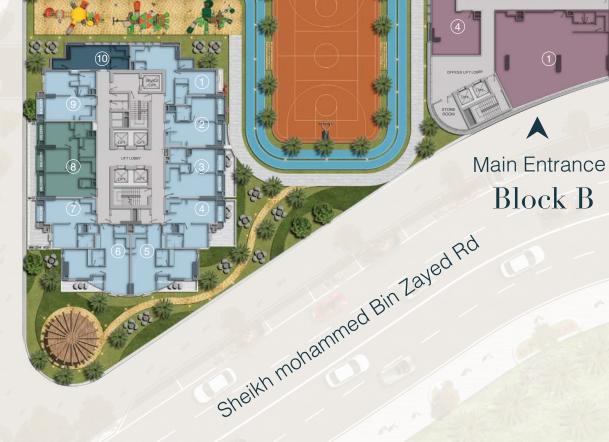

#### Cloud Tower Lvl 1

Main Entrance
Block A

Studio

One BR

Two BR

GYM

Main Entrance
Block A

Studio

Main Entrance
Block A

One BR

Two BR

Main Entrance
Block B

Main Entrance Block A

One BR

Main Entrance
Block A

One BR