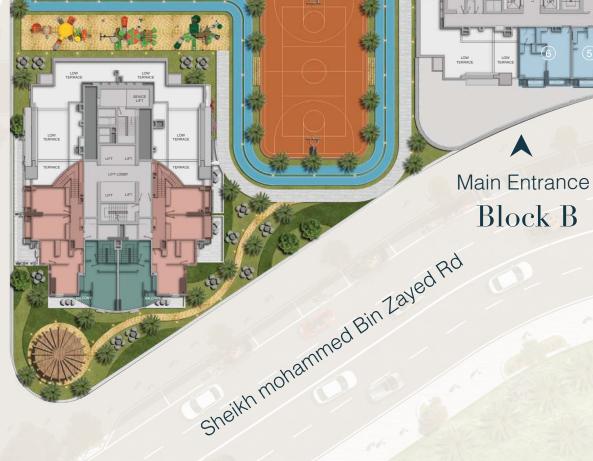

### LOCATION

Cloud Towers is located in the heart of Dubai at the crossroads of culture, entertainment and luxury Life, JVT is a dream place to live in for all.

It is located in the center of all main locations, accessible from Sheikh Zayed Road, Emirates Road, Al Khail Road and Sheikh Mohammad Bin Zayed road.

Whether you want to go towards south or north, you'll find your detour in the easiest possible way.

The lobby has a relaxing ambiance with a large sitting area with soft lighting, luxury finishes, restrooms and security front desk.

250 M WALKING & RUNNING TRACK

This track serves you best, to live a healthy and vibrant lifestyle,.

# BASKETBALL & TENNIS COURT

Give persistent motivation for your healthy lifestyle.