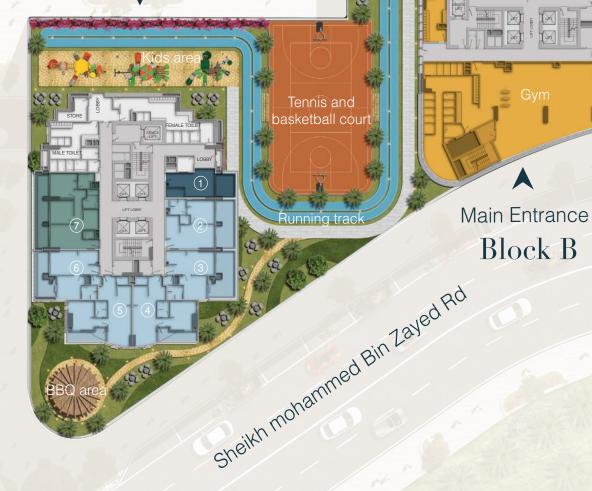

#### **FACILITIES**

Cloud Towers In JVT will be the perfect place for your next home because we always think about your comfort and we value your needs. We launch Cloud Towers with latest amenities that is adequate to your life essentials.

Cloud Towers is proclaimed to have state of the art facilities in JVT.

Basketball & Tennis Court

Outdoor Swimming Pool

Kids Playing Area

250M Running and Walking Track

Gym

**BBQ** Area