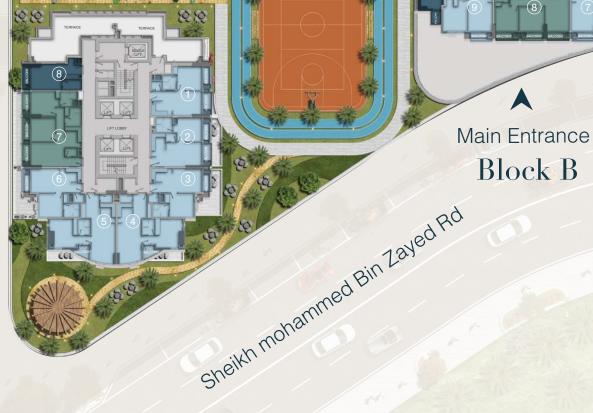

### LOCATION

Cloud Towers is located in the heart of Dubai at the crossroads of culture, entertainment and luxury Life, JVT is a dream place to live in for all.

It is located in the center of all main locations, accessible from Sheikh Zayed Road, Emirates Road, Al Khail Road and Sheikh Mohammad Bin Zayed road.

Whether you want to go towards south or north, you'll find your detour in the easiest possible way.

The lobby has a relaxing ambiance with a large sitting area with soft lighting, luxury finishes, restrooms and security front desk.