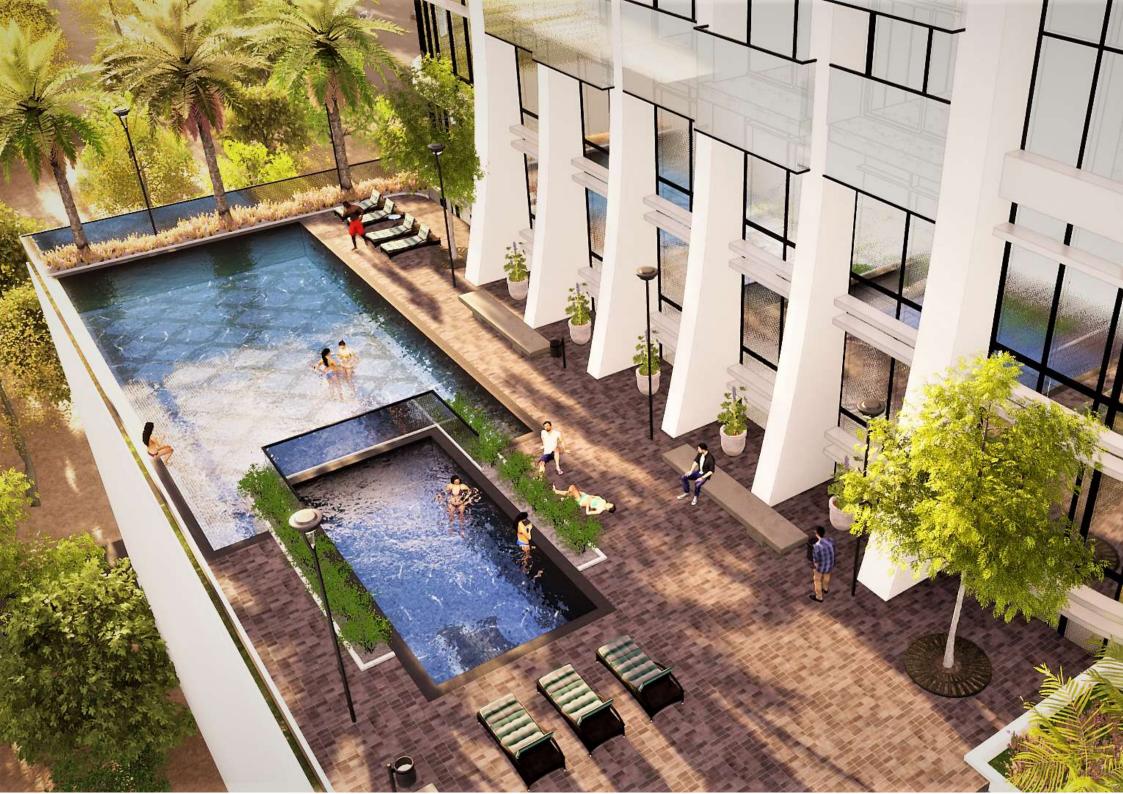

## SWIMMING POOL

As you want a perfect indulgence on your everyday life, you don't need to go far. Cloud tower provide heated pool which comes along with children pool, steam room, sauna room, separate his and hers shower and changing rooms.