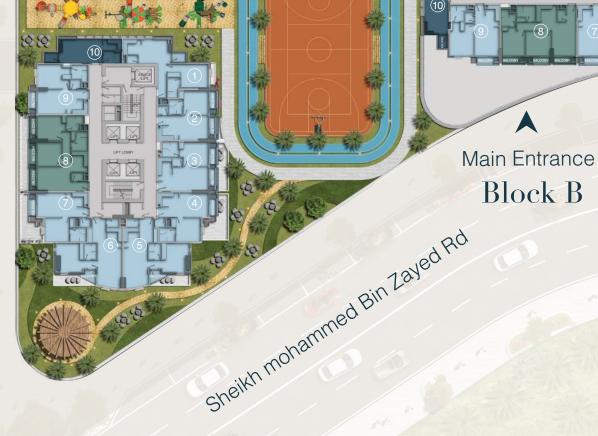

#### Cloud Tower Lvl 1

Main Entrance
Block A

Studio

One BR

Two BR

GYM

Main Entrance
Block A

Studio

Main Entrance
Block A

One BR

Two BR

Main Entrance
Block B

Main Entrance Block A

One BR

Main Entrance
Block A

One BR