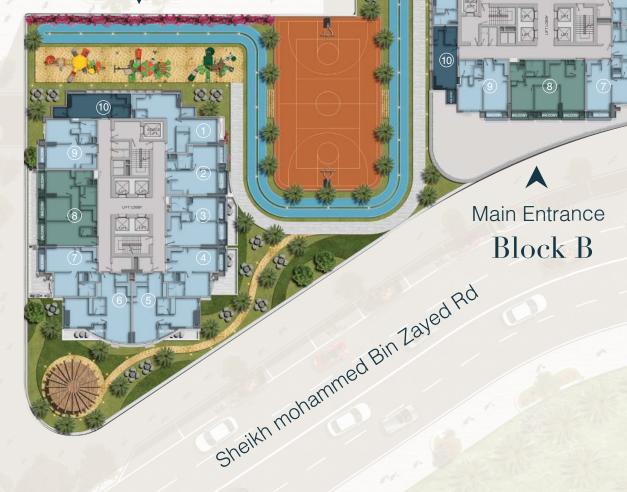

### LOCATION

Cloud Towers is located in the heart of Dubai at the crossroads of culture, entertainment and luxury Life, JVT is a dream place to live in for all.

It is located in the center of all main locations, accessible from Sheikh Zayed Road, Emirates Road, Al Khail Road and Sheikh Mohammad Bin Zayed road.

Whether you want to go towards south or north, you'll find your detour in the easiest possible way.

The lobby has a relaxing ambiance with a large sitting area with soft lighting, luxury finishes, restrooms and security front desk.