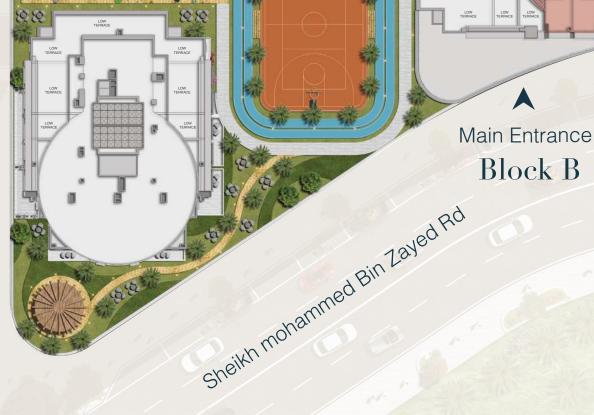

### LOCATION

Cloud Towers is located in the heart of Dubai at the crossroads of culture, entertainment and luxury Life, JVT is a dream place to live in for all.

It is located in the center of all main locations, accessible from Sheikh Zayed Road, Emirates Road, Al Khail Road and Sheikh Mohammad Bin Zayed road.

Whether you want to go towards south or north, you'll find your detour in the easiest possible way.

The lobby has a relaxing ambiance with a large sitting area with soft lighting, luxury finishes, restrooms and security front desk.

250 M WALKING & RUNNING TRACK

This track serves you best, to live a healthy and vibrant lifestyle,.

# BASKETBALL & TENNIS COURT

Give persistent motivation for your healthy lifestyle.