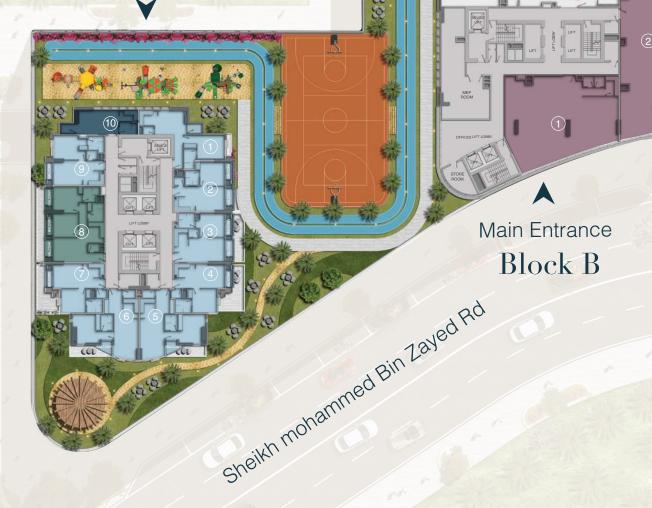

#### **FACILITIES**

Cloud Towers In JVT will be the perfect place for your next home because we always think about your comfort and we value your needs. We launch Cloud Towers with latest amenities that is adequate to your life essentials.

Cloud Towers is proclaimed to have state of the art facilities in JVT.

Basketball & Tennis Court

Outdoor Swimming Pool

Kids Playing Area

250M Running and Walking Track

Gym

**BBQ** Area