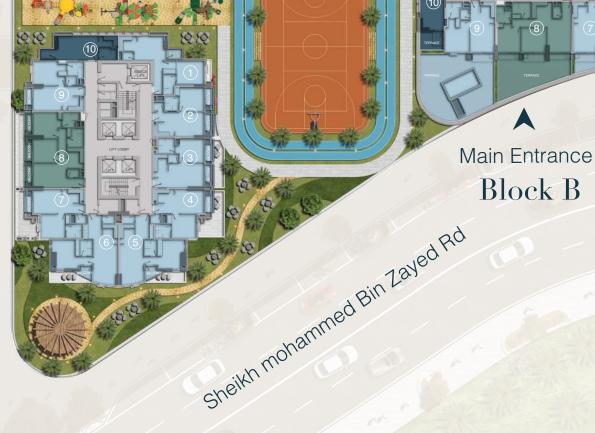

#### Cloud Tower Lvl 1

Main Entrance
Block A

Studio

One BR

Two BR

GYM

Main Entrance
Block A

Studio

Main Entrance
Block A

One BR

Two BR

Main Entrance
Block B

Main Entrance Block A

One BR

Main Entrance
Block A

One BR