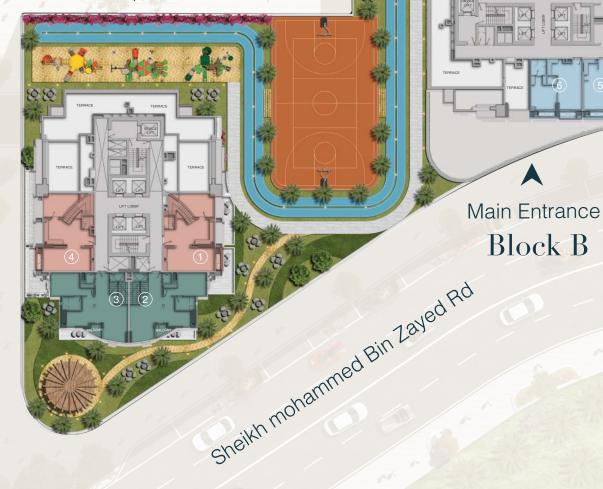

#### Cloud Tower Lvl 1

Main Entrance
Block A

Studio

One BR

Two BR

GYM

Main Entrance
Block A

Studio

One BR

Two BR

Office

Main Entrance Block A

Studio

One BR

Two BR

Office

Main Entrance
Block A

Studio

One BR

5-7-9-11-13-15-17-19-21

Main Entrance
Block A

Studio

One BR

Main Entrance
Block A

Studio

One BF

Main Entrance Block A

Studio

One BR

Main Entrance Block A

Studio

One BR

Main Entrance
Block A

One BR

Two BR

Main Entrance
Block B

Main Entrance Block A

One BR

Main Entrance
Block A

One BR

Two BR

Main Entrance Block A

One BR

Two BR

Main Entrance
Block A

Two BR

Main Entrance
Block A

Two BR