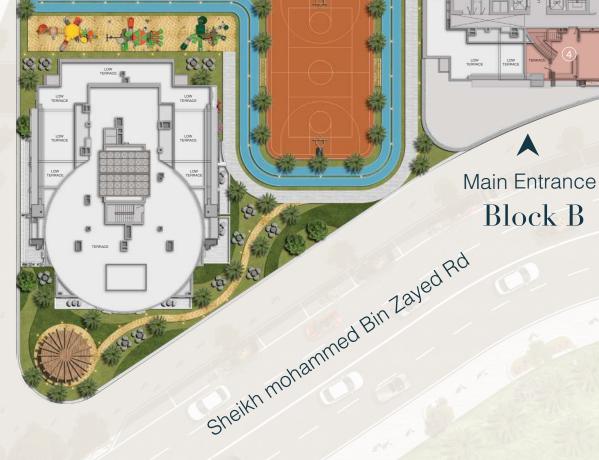

### LOCATION

Cloud Towers is located in the heart of Dubai at the crossroads of culture, entertainment and luxury Life, JVT is a dream place to live in for all.

It is located in the center of all main locations, accessible from Sheikh Zayed Road, Emirates Road, Al Khail Road and Sheikh Mohammad Bin Zayed road.

Whether you want to go towards south or north, you'll find your detour in the easiest possible way.

The lobby has a relaxing ambiance with a large sitting area with soft lighting, luxury finishes, restrooms and security front desk.

250 M WALKING & RUNNING TRACK

This track serves you best, to live a healthy and vibrant lifestyle,.

# BASKETBALL & TENNIS COURT

Give persistent motivation for your healthy lifestyle.