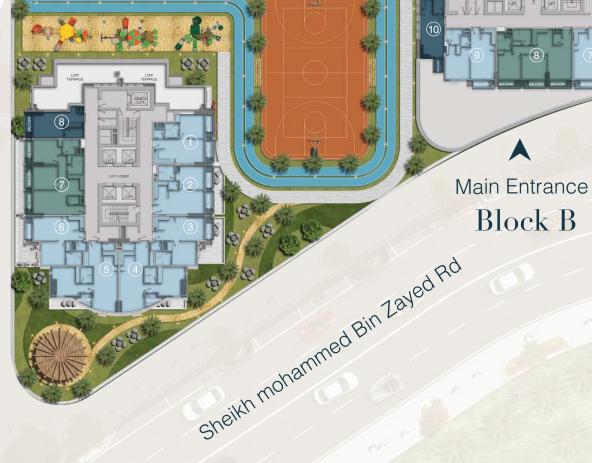

### LOCATION

Cloud Towers is located in the heart of Dubai at the crossroads of culture, entertainment and luxury Life, JVT is a dream place to live in for all.

It is located in the center of all main locations, accessible from Sheikh Zayed Road, Emirates Road, Al Khail Road and Sheikh Mohammad Bin Zayed road.

Whether you want to go towards south or north, you'll find your detour in the easiest possible way.

The lobby has a relaxing ambiance with a large sitting area with soft lighting, luxury finishes, restrooms and security front desk.