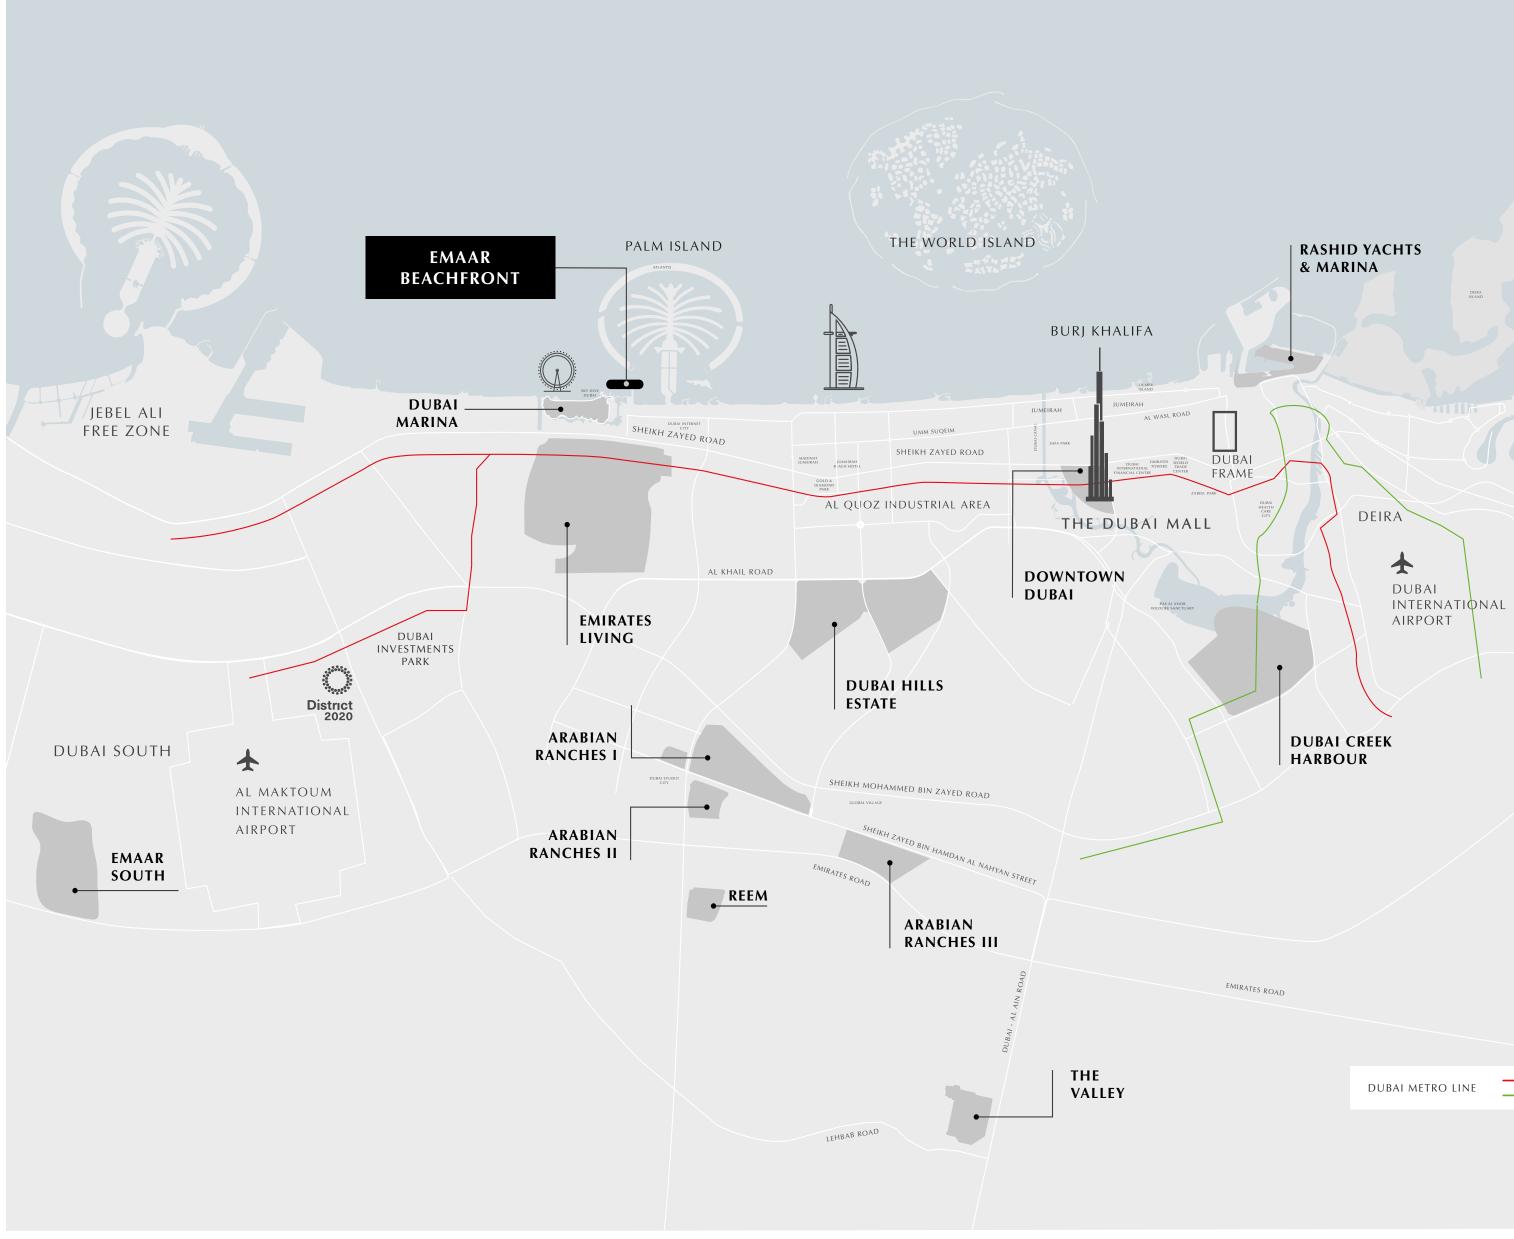

### Prime Location

05 mins from Dubai Marina

15 Mins from Downtown Dubai

Sheikh Zayed Road

25 Mins from ZS Dubai Int' Airport

Sun-Soaked Sands & Seaside Serenity

Welcome to

### An Exclusive Beachfront Location

Excellent Connectivity IdealLocation

Convenient Interchanges