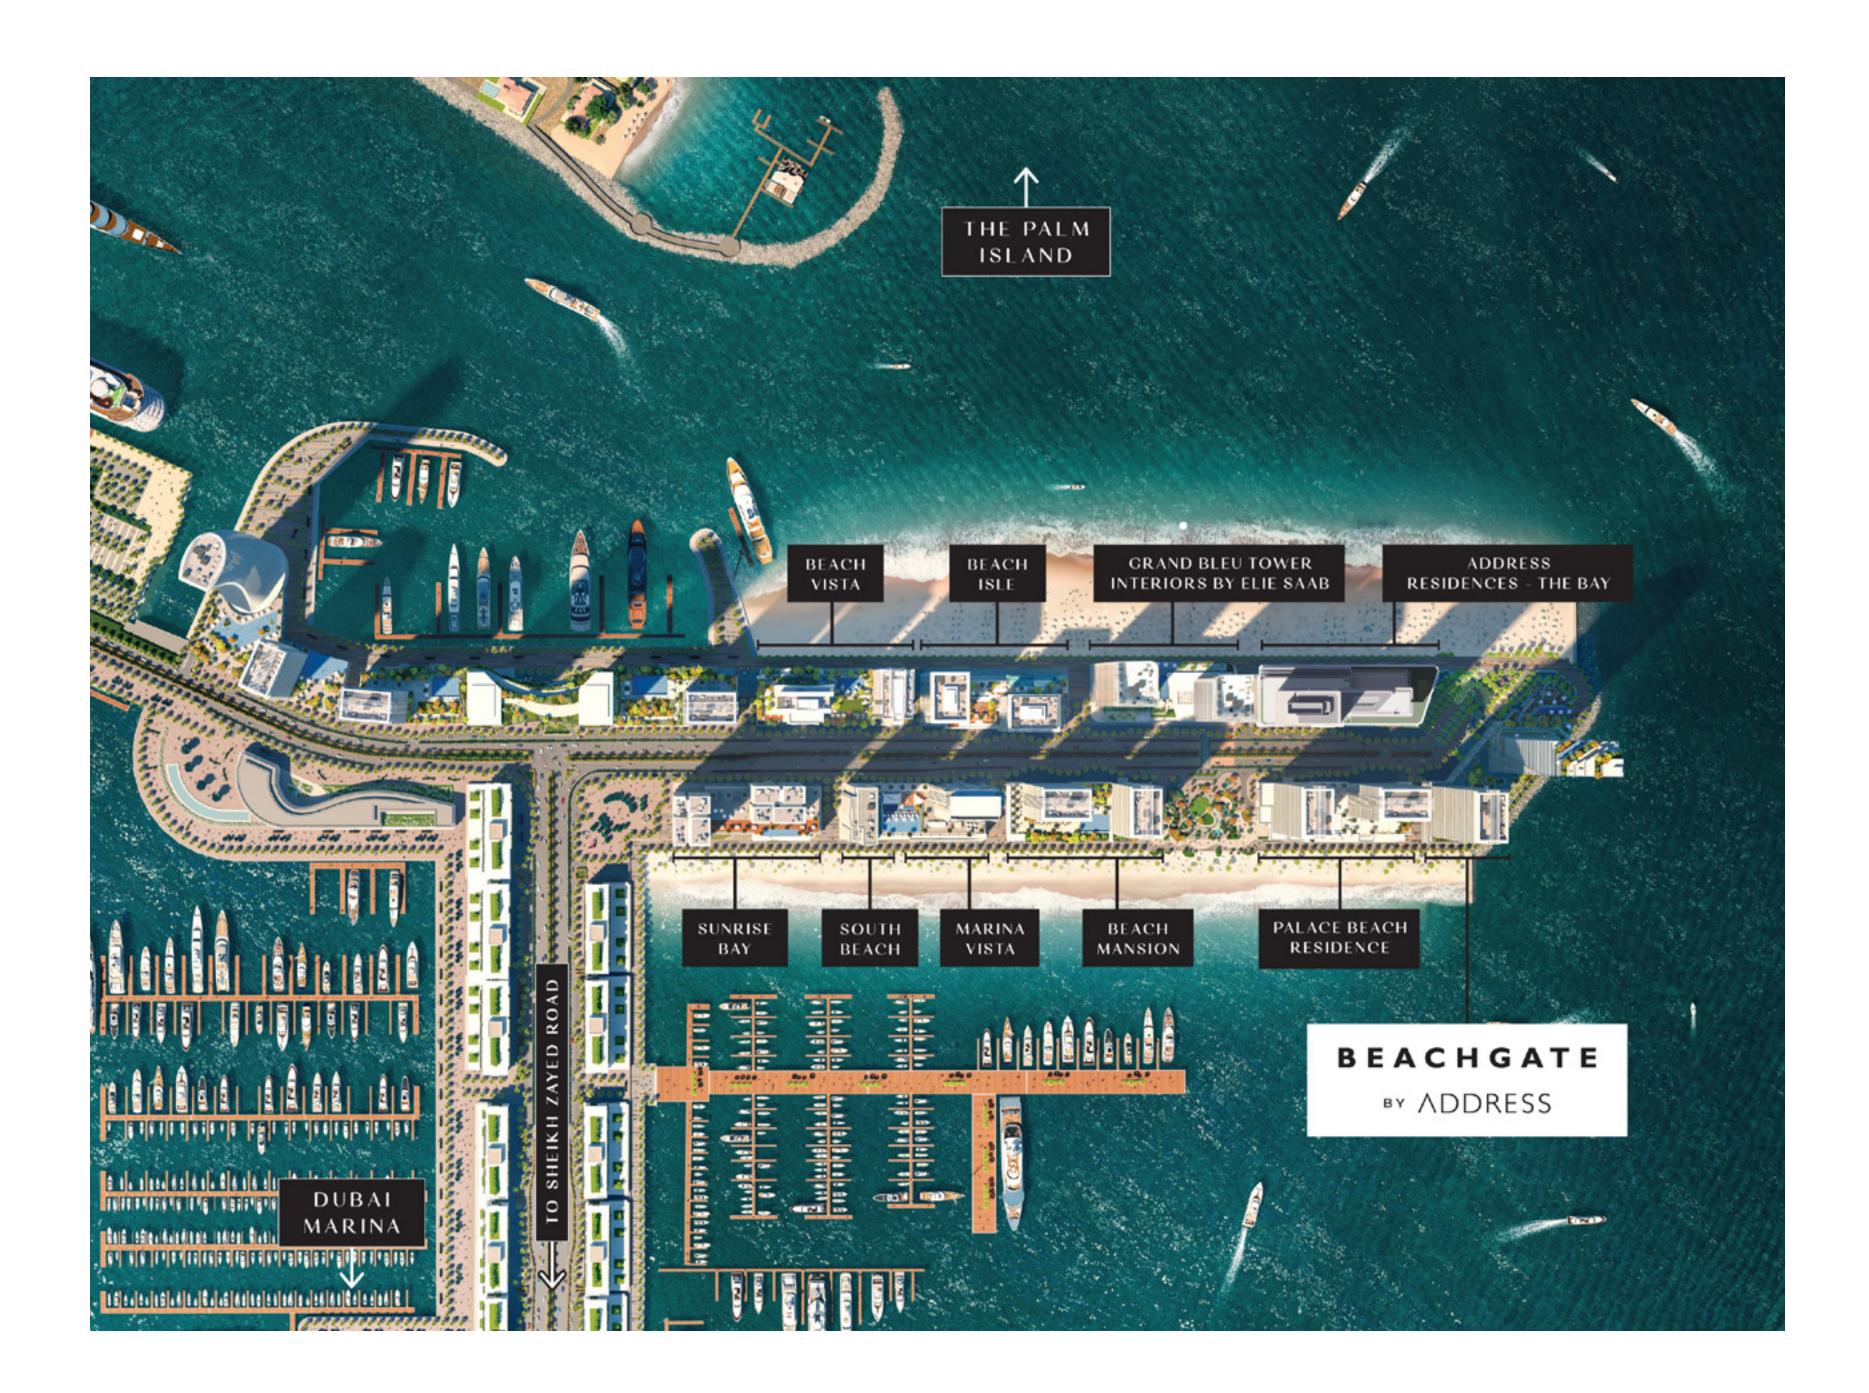

# Beachgate By Address

An urban beachside haven where your dream lifestyle is made a reality, Beachgate By Address is situated alongside pristine sands and the shimmering waters of the Arabian Gulf. With the best of new Dubai on your doorstep and captivating sea and skyline views all around, these luxury branded residences place you at centre of modern beachfront living.

### An Urban Beachside Haven

The focal point of modern beachfront living, Beachgate By Address is at the heart of an exclusive island community. Situated just footsteps away from a pristine private beach, a lush community park, and a host of exceptional dining, retail and leisure experiences, Beachgate By Address effortlessly complements urban convenience with breath-taking beauty and seaside sophistication.