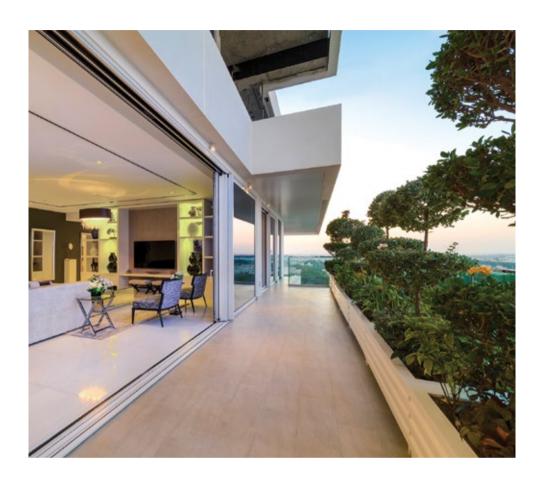

Inside lie, 157 vast and exquisitely detailed one to four

bedroom living spaces including penthouses, villa apartments, duplexes, and garden homes, each designed with Al Barari's signature meticulous attention to detail. Balconies offer unobstructed, jaw dropping views of Al Barari's abundant greenery, and the city's iconic skyline.

## THE APARTMENTS

Seventh Heaven homes are among the most spacious in Dubai.

Ground floor villa apartments have access to beautifully manicured gardens and several have private elevators. Natural light illuminates via floor-to-ceiling glass doors, which reduces the need for artificial light.

A natural colour palette integrates the residences into their surrounding environment. This theme runs through the shared amenities marrying the public areas with the surrounding gardens.

AL BARARI YOUR ULTIMATE ADDRESS