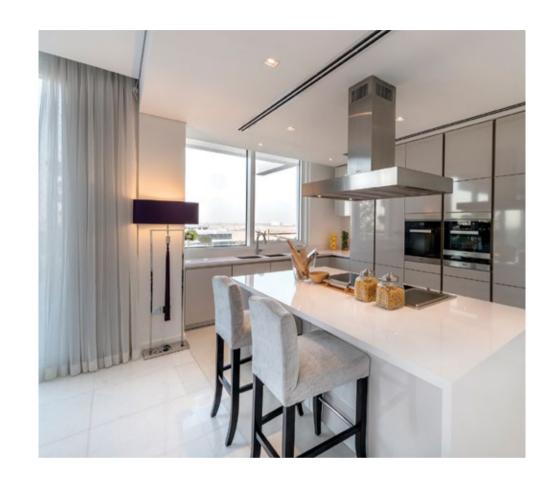

Inside lie, 157 vast and exquisitely detailed one to four

bedroom living spaces including penthouses, villa apartments, duplexes, and garden homes, each designed with Al Barari's signature meticulous attention to detail. Balconies offer unobstructed, jaw dropping views of Al Barari's abundant greenery, and the city's iconic skyline.

## THE APARTMENTS

Seventh Heaven homes are among the most spacious in Dubai.

Ground floor villa apartments have access to beautifully manicured gardens and several have private elevators. Natural light illuminates via floor-to-ceiling glass doors, which reduces the need for artificial light.

A natural colour palette integrates the residences into their surrounding environment. This theme runs through the shared amenities marrying the public areas with the surrounding gardens.

AL BARARI YOUR ULTIMATE ADDRESS