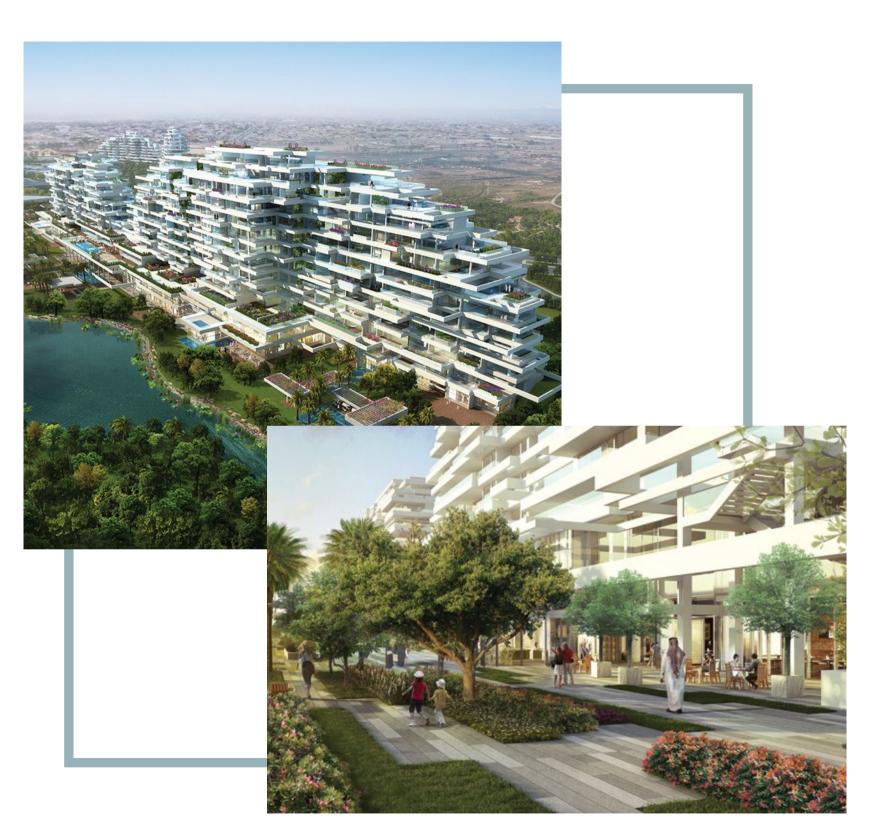

# LUXURY APARTMENT LIVING ALIGNED WITH NATURE

A striking design that harmonises your living space with the way you live, Seventh Heaven's modernist, sweeping villa apartments open up a new world of cosmopolitan living within the prestigious Al Barari Community.

A stunning home for the region's success stories, boasting an exclusive, strategic location Seventh Heaven seamlessly blends access to fast-paced city life with Al Barari's beautiful and nourishing natural environment.

## BOUNDLESSLY BOTANICAL CITY SYNCHRONISED

A first foray into apartment living for botanical pioneers, Al Barari, Seventh Heaven is an architectural legend, visible from Downtown Dubai. The development is made up of two residential buildings of 12 and 10 cascading floors.

Inside lie, 157 vast and exquisitely detailed one to four

bedroom living spaces including penthouses, villa apartments, duplexes, and garden homes, each designed with Al Barari's signature meticulous attention to detail. Balconies offer unobstructed, jaw dropping views of Al Barari's abundant greenery, and the city's iconic skyline.

## THE APARTMENTS

Seventh Heaven homes are among the most spacious in Dubai.

Ground floor villa apartments have access to beautifully manicured gardens and several have private elevators. Natural light illuminates via floor-to-ceiling glass doors, which reduces the need for artificial light.

A natural colour palette integrates the residences into their surrounding environment. This theme runs through the shared amenities marrying the public areas with the surrounding gardens.

AL BARARI YOUR ULTIMATE ADDRESS