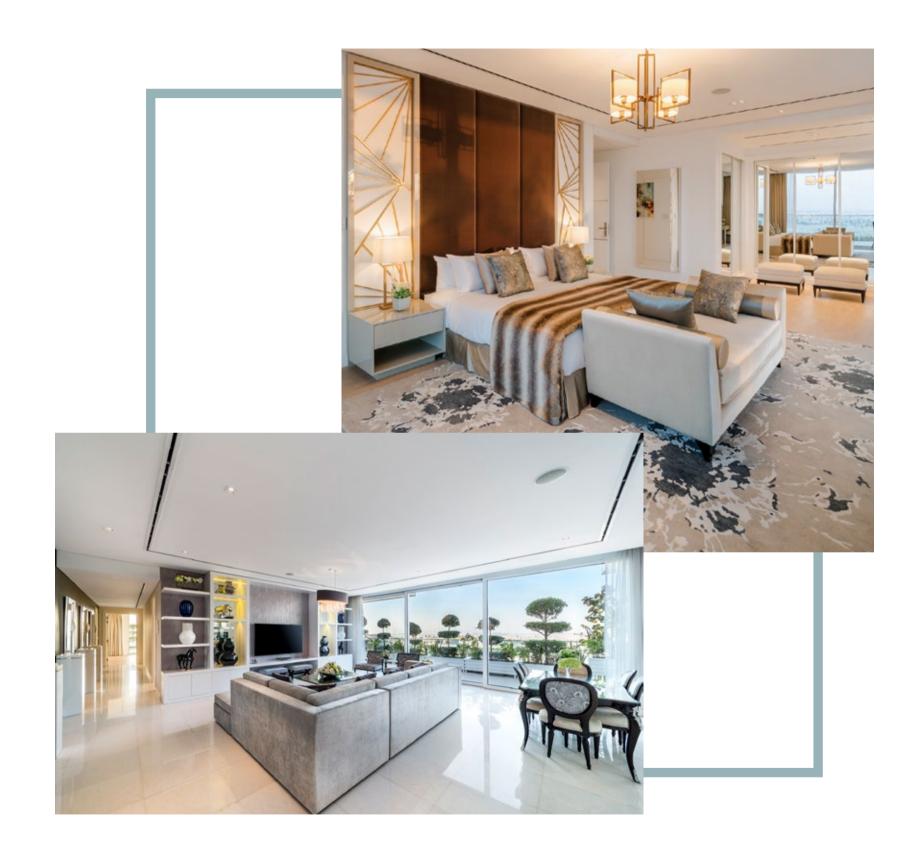

## THE APARTMENTS

Seventh Heaven homes are among the most spacious in Dubai.

Ground floor villa apartments have access to beautifully manicured gardens and several have private elevators. Natural light illuminates via floor-to-ceiling glass doors, which reduces the need for artificial light.

A natural colour palette integrates the residences into their surrounding environment. This theme runs through the shared amenities marrying the public areas with the surrounding gardens.

AL BARARI YOUR ULTIMATE ADDRESS