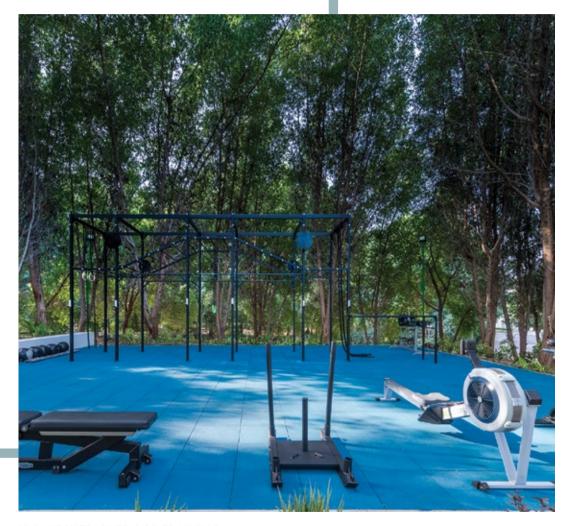

#### UNMATCHED OUTDOOR TRAINING

Body Language's CrossFit studio offers an intense outdoor workout like no other. The community regularly gathers for morning bootcamps and wellness events held in this unique and energising setting