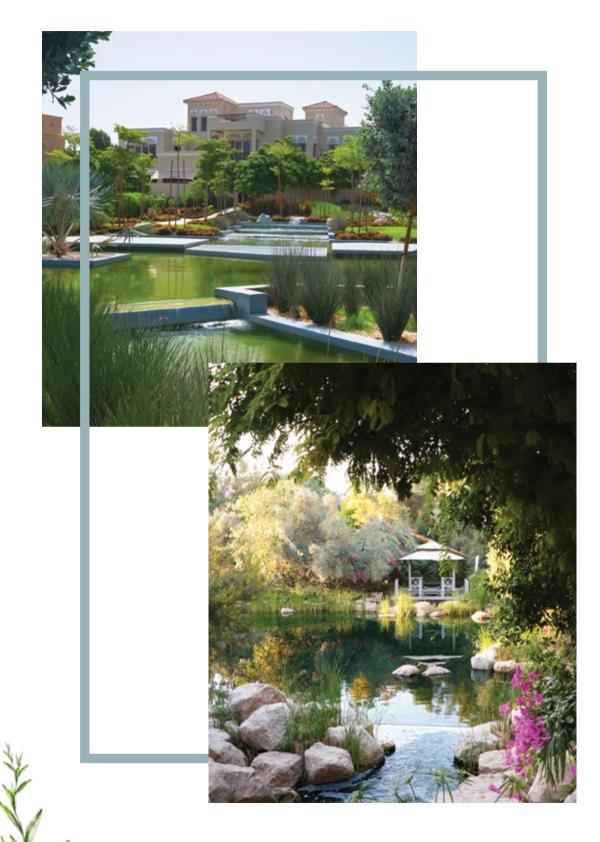

#### AL BARARI COMMUNITY

AL BARARI'S THEMED GARDENS

Mediterranean Garden take to the timber deck pavilion or make your way through the olive grove

WaterGardens elevated decks are a platform for peaceful contemplation next to free flowing fountains and waterways

**Showcase Gardens** babbling streams and verdant greenery become an exquisite backdrop for the community's regular yoga sessions and wellness workshops

**The Lake** a place to meet or retreat surrounded by spacious wooden decks, viewing platforms, abundant greenery and the community's many kinds of carefully nurtured wildlife