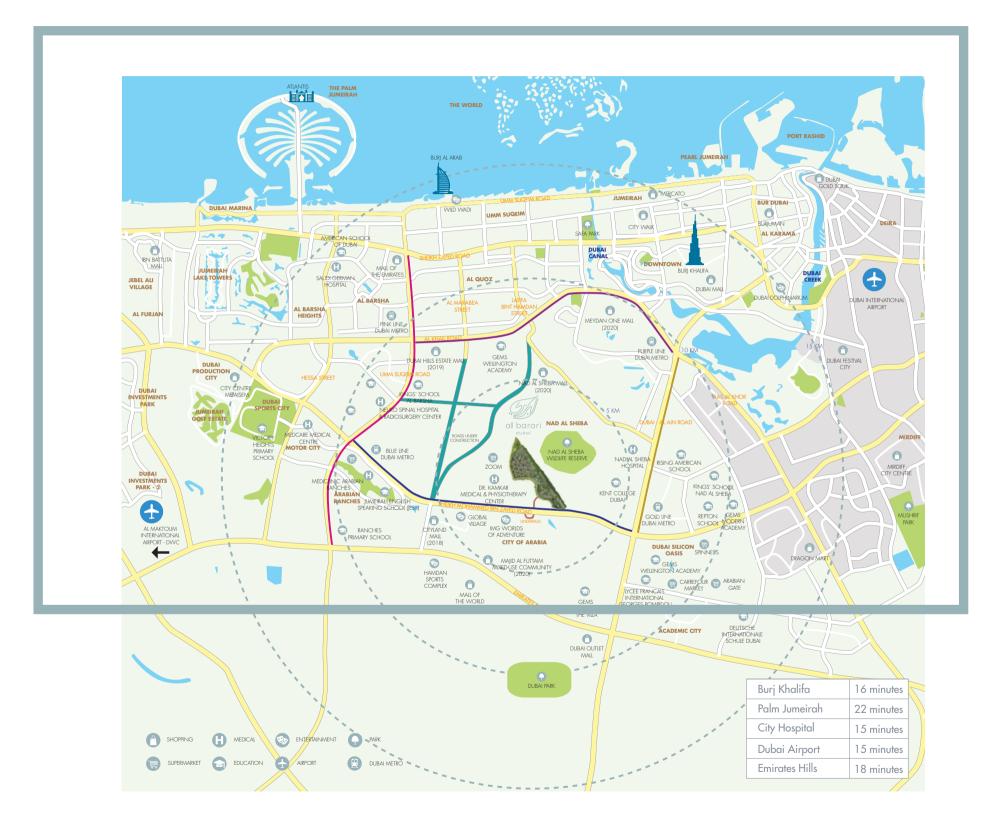

#### **DUBAI CENTRAL**

Al Barari is located only 15 mins away from Dubai's major social hubs and amenities

- Burj Khalifa •
- Dubai Marina •
- Palm Jumeirah •

Centred between Dubai's two airports. Inclose proximity to Arabian Ranches and Motor City. Ideal for a daily commute to Downtown Dubai, DIFC,

### STRATEGIC LOCATION

Strategically located only 15 mins away from
Dubai's major social hubs and amenities:
Downtown Dubai, DIFC, Dubai Marina, Palm
Jumeirah as well as both Dubai airports. The
Communityis well positioned, just minutes away
from Dubai's top medical services and schools
and including: Kings' School, Repton, and Lycee
Francais International Georges Pompidou