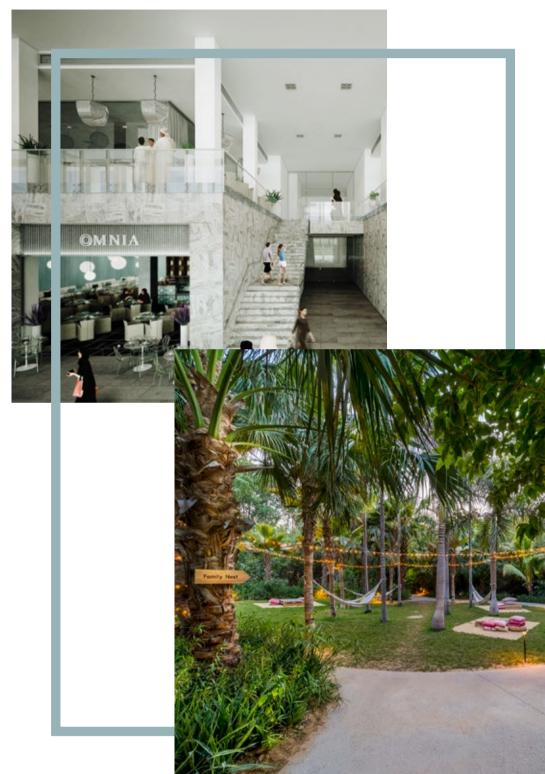

#### THE FARM

If healthy, sunkissed eating is your thing then head to this enchanting alfresco setting that offsets fresh wholesome fare with lush flora. More than a restaurant, The Farm is an acclaimed culinary, leisure, and social hub for UAE residents

#### **NATURE ESCAPES**

A themed picnic concept like no other. When the weekend comes families, friends, couples, and groups pick up their lovingly prepared picnic baskets and take to Al Barari's living, breathing world of birdsong, breathtaking natural beauty, and extraordinary entertainment

#### **RETAIL EXPERIENCE**

Dynamic, authentic, homegrown and international offerings range from open-air pop-up markets to Waitrose supermarket. Much-loved regional dining concepts, kids' zones inspired by the Waldorf system, and wellness concepts will be joined by essential retail and service provisions