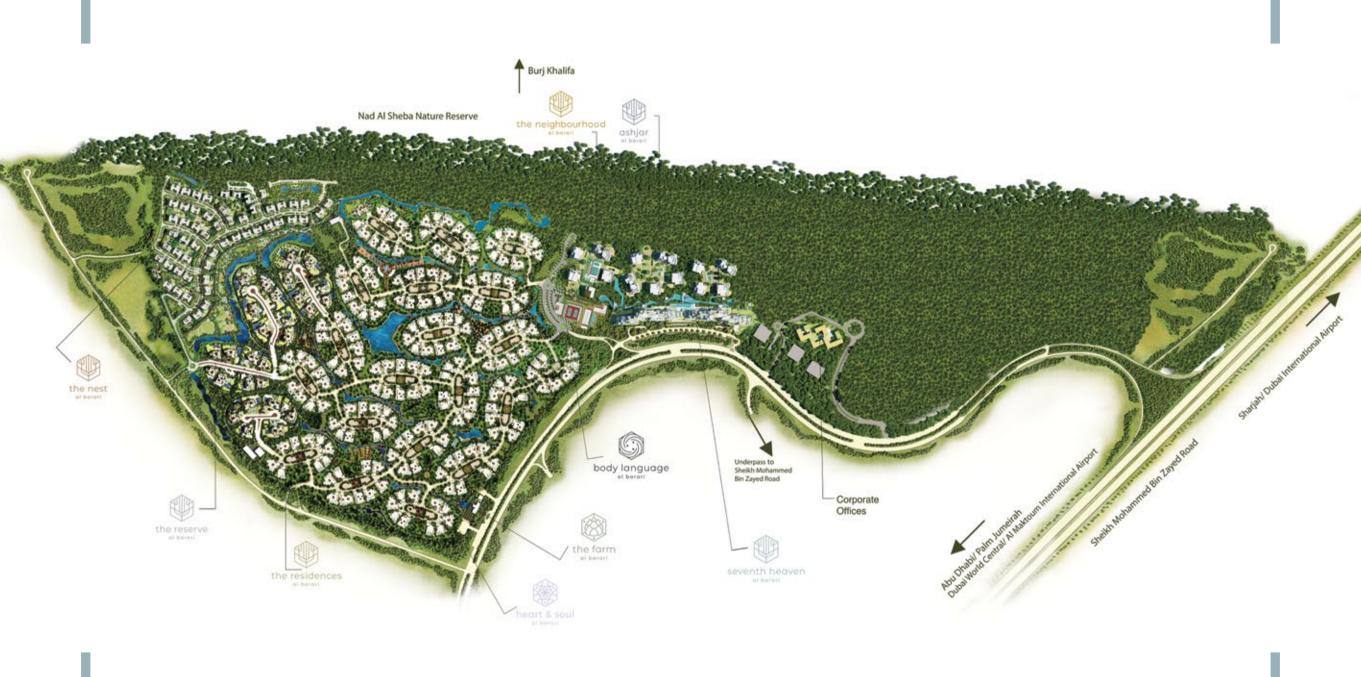

### **STRATEGICALLY LOCATED**

#### DUBAI'S MOST DESIRABLE DESTINATION

#### **DUBAI CENTRAL**

Al Barari is located only 15 mins away from Dubai's major social hubs and amenities

- Burj Khalifa •
- Dubai Marina •
- Palm Jumeirah •

Centred between Dubai's two airports. Inclose proximity to Arabian Ranches and Motor City. Ideal for a daily commute to Downtown Dubai, DIFC,

SEAMLESS TRAVEL

Dubai Marina, JLT, and Dubai Media

#### **EFFORTLESS LIVING**

developments are right around the corner:

Nearby hospitals and medical centres include: MediClinic and Medcare Medical Centre amongst others

#### **DEVELOP & GROW**

The Community is under 15 mins away from Dubai's top schools including:

- Repton
- Kings' School
- Nord Anglia International School
- Swiss International Scientific School
- Lycee Francais International Georges Pompidou

- Mall of the World (2018)
  - Cityland Mall (2018) •

#### AL BARARI COMMUNITY

AL BARARI'S THEMED GARDENS

Mediterranean Garden take to the timber deck pavilion or make your way through the olive grove

WaterGardens elevated decks are a platform for peaceful contemplation next to free flowing fountains and waterways

**Showcase Gardens** babbling streams and verdant greenery become an exquisite backdrop for the community's regular yoga sessions and wellness workshops

**The Lake** a place to meet or retreat surrounded by spacious wooden decks, viewing platforms, abundant greenery and the community's many kinds of carefully nurtured wildlife

**Contemporary Garden** a modern, clean, angular design blending stark architectural elements with winding walk ways and meticulously preened foliage

#### THE FARM

If healthy, sunkissed eating is your thing then head to this enchanting alfresco setting that offsets fresh wholesome fare with lush flora. More than a restaurant, The Farm is an acclaimed culinary, leisure, and social hub for UAE residents

#### **HEART & SOUL**

Heart & Soul Spa is known for its award-winning treatments and serene Mediterranean-inspired setting. Take in divine views of the abundant greenery that populates Al Barari while the spa's team of experts make it their mission to help you unwind

#### **BODY LANGUAGE**

An enlivening space where state-of-the-art gymand studio facilities are met with expert guidance. Pick between classes that range from TRX and Cross Fit to reformer Pilates, vinyasa flow and mother-and-child yoga sessions. There's also personal training and kids' classes