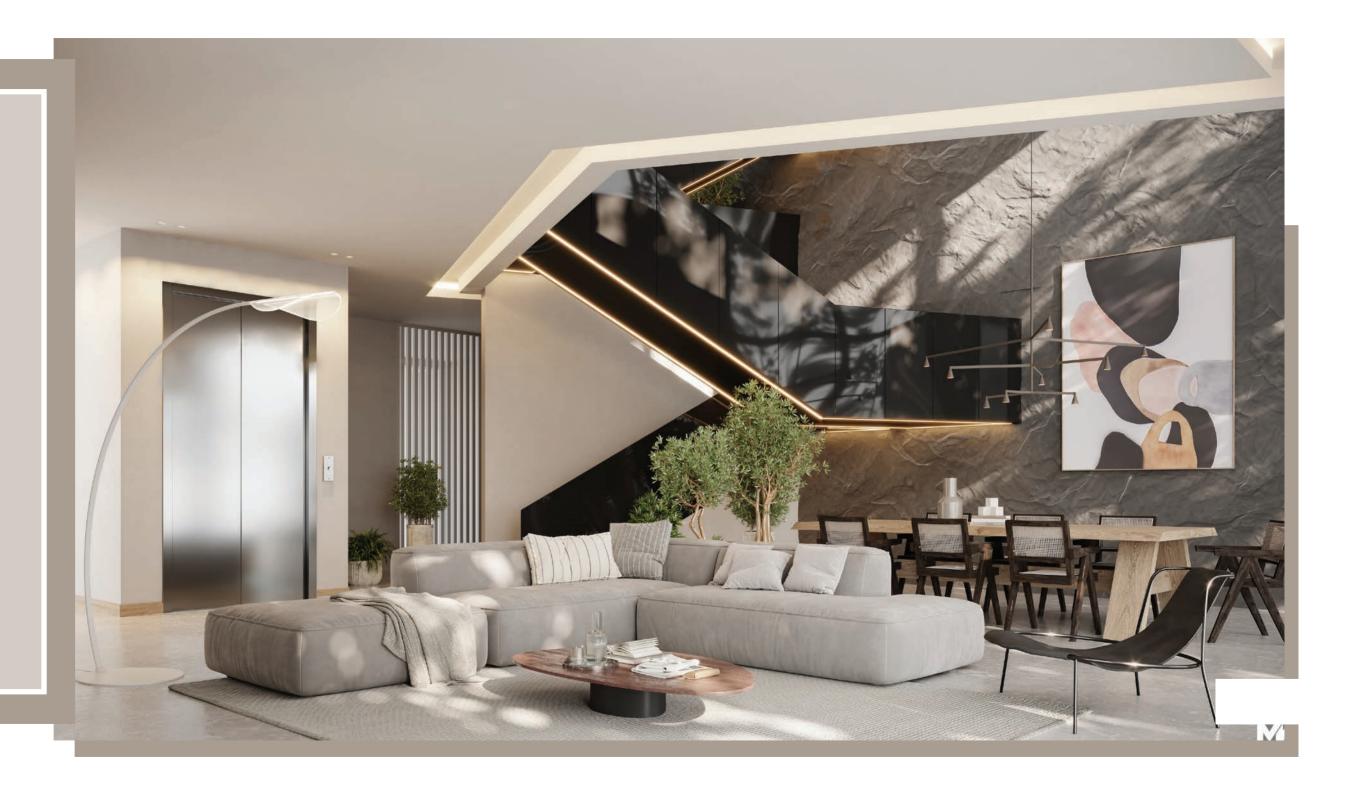

The double height entrance foyer that acts as a transitional zone between exterior and interior leads to the complete openness of main living area. Unlike most ordinary homes, large glazed surfaces allow light to pour into the double-height space and fully open up to a garden in the backyard.

The sculptural staircase with a continuous void creates an atrium like space in the house where all floors interact and have visual connections.