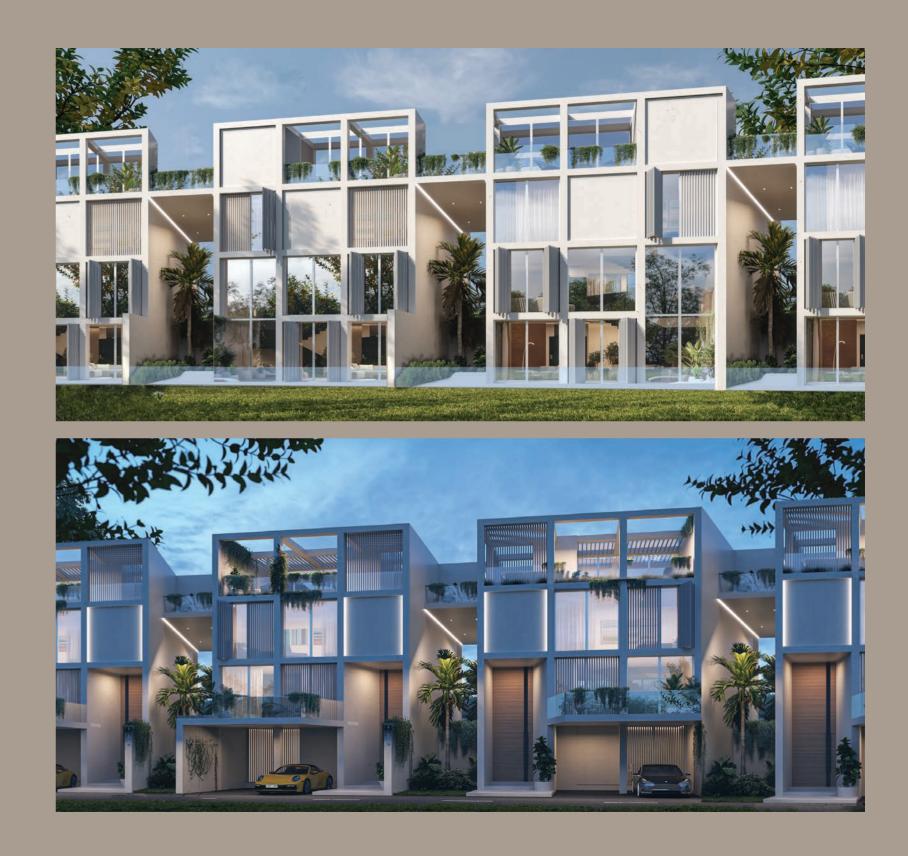

# IXORA

THE COLLECTION OF 82 EXQUISITE 4 BEDROOM HOMES OFFERS DISTINCTIVE GREEN LIVING WITH INSPIRED ARCHITECTURE AND CAPTIVATING VIEWS AMID A RELAXED AND ELEGANT ATMOSPHERE.

BY CREATING A MODERN AND LIGHT-FILLED HOME, THE PROJECT AIMS TO MAXIMIZE THE POTENTIAL OF THE 3-STOREY HOME WITH LOTS OF OUTDOOR LIVING SPACES ACROSS THE ROOFTOP TERRACE, OTHER TERRACES AND GARDEN.

## **IXORA HOMES**

A series of vertical concrete frames that divides the facade into compartments of rhythmic dimension establishes a distinctive and unique character. The openings rhythm as well as the shading system create standout features that grant each house a different aspect according to user experience.

The double height entrance foyer that acts as a transitional zone between exterior and interior leads to the complete openness of main living area. Unlike most ordinary homes, large glazed surfaces allow light to pour into the double-height space and fully open up to a garden in the backyard.

The sculptural staircase with a continuous void creates an atrium like space in the house where all floors interact and have visual connections.

# IXORA

On the first floor, an open kitchen extends to a terrace above the garage area. The dining area overlooks the living space with a big void and the garden at the same time. Second floor has two bedrooms with private bathrooms and a master bedroom, with its en-suite, walk-in closet and sitting area. Floor-to-ceiling windows in the front and back provide natural light into the rooms throughout the day. Another master bedroom with its balcony occupies the third floor. Additional distinctive character is the terrace on this floor with a barbecue area and a dipping pool. This entertainment space, instead of being located in the backyard, has been moved upstairs in order to create spacious, resort style living space on the roof.