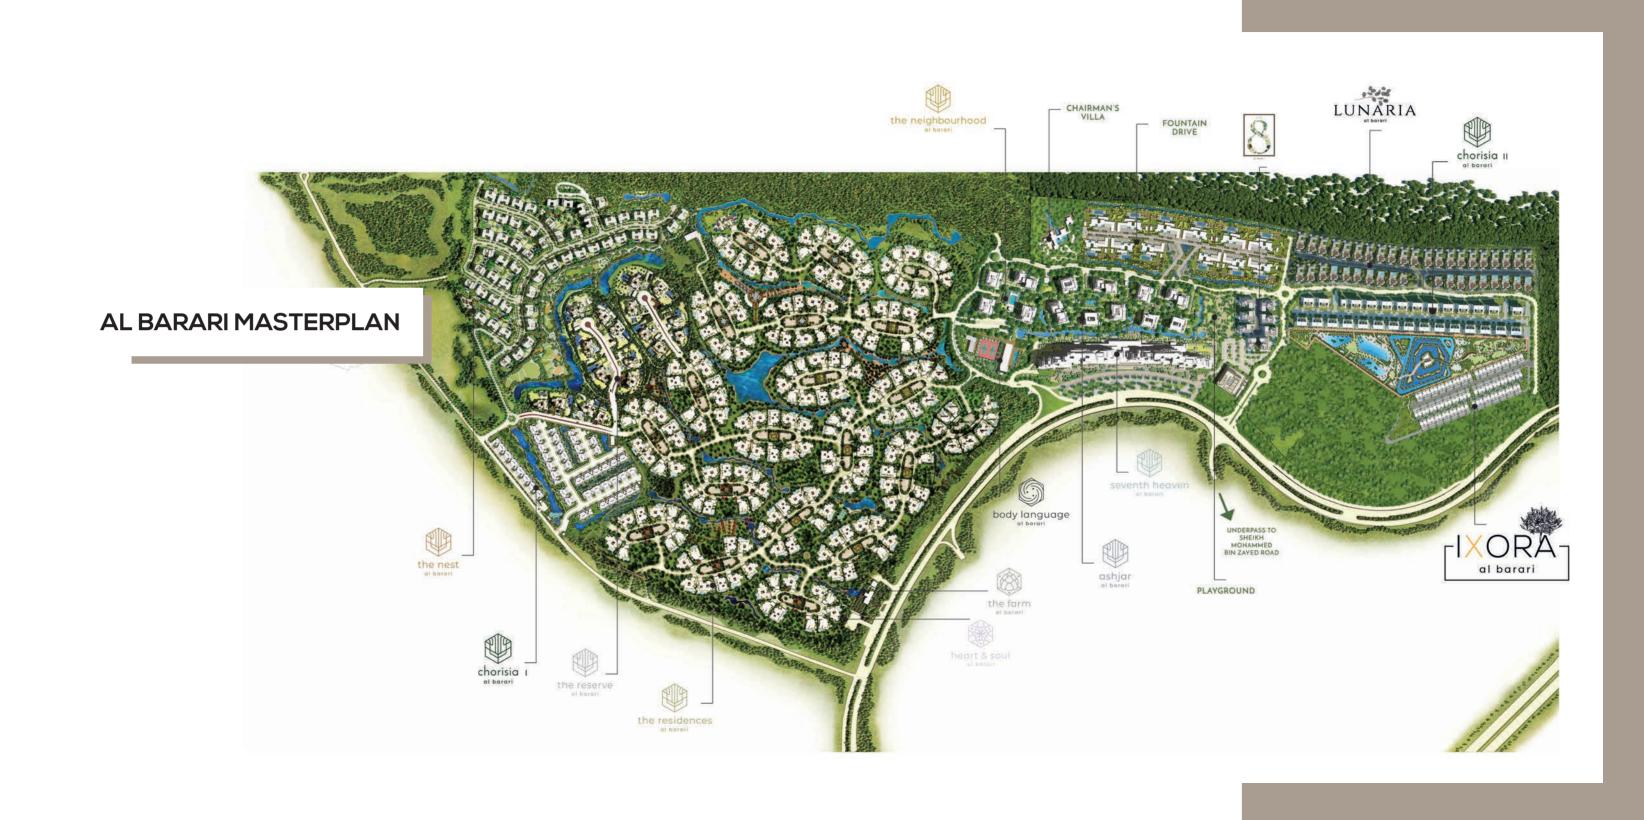

# THE GREEN **HEART OF DUBAI**

A unique destination. A place where you can live, stay, play, shop, dine, and work. From the Arabic word meaning 'wilderness', Al Barari is the region's first integrated luxury and active eco-conscious development.

A strategically located green community in the heart of the city providing an environment that enhances wellness for residents and visitors alike.

Residents can immerse themselves in the abundant greenery surrounded by sparkling waterways.