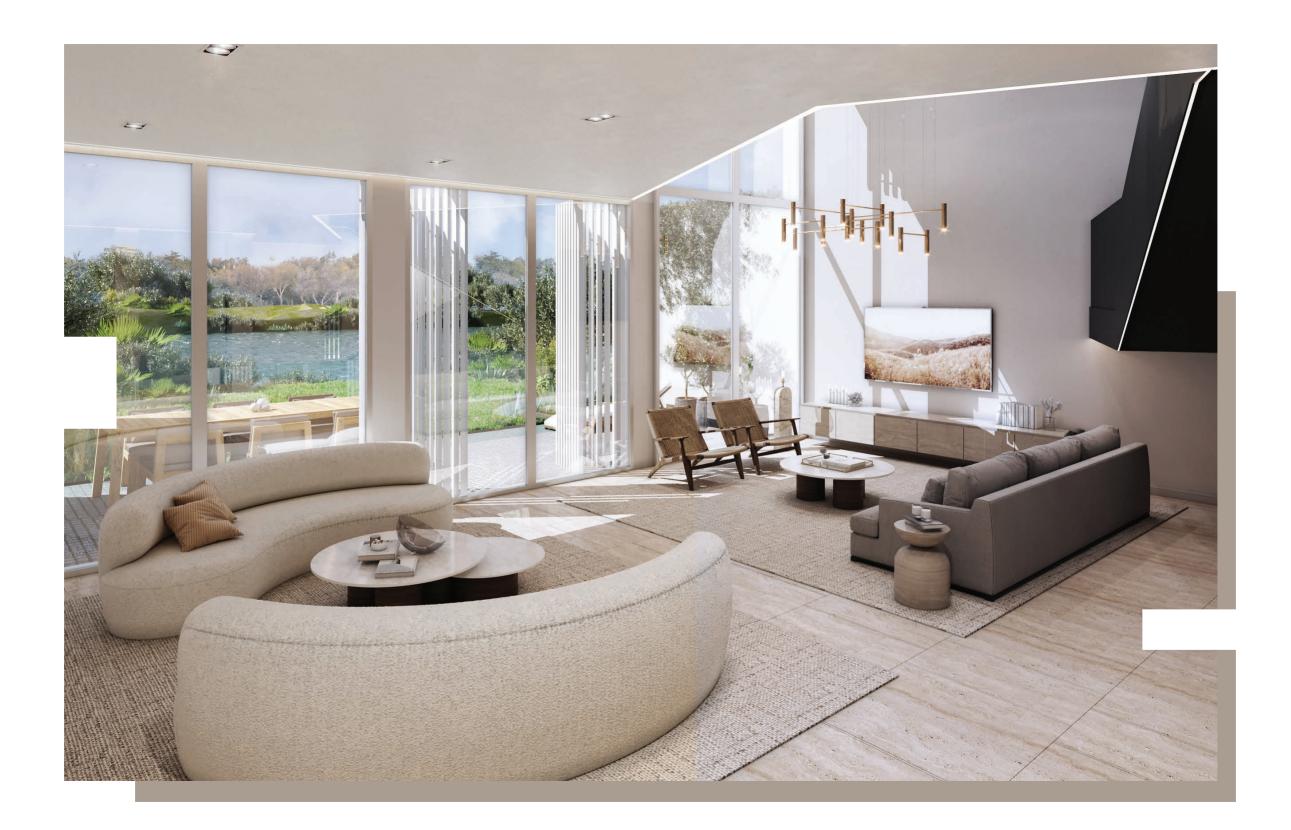

The double height entrance foyer that acts as a transitional zone between exterior and interior leads to the complete openness of main living area. Unlike most ordinary homes, large glazed surfaces allow light to pour into the double-height space and fully open up to a garden in the backyard.