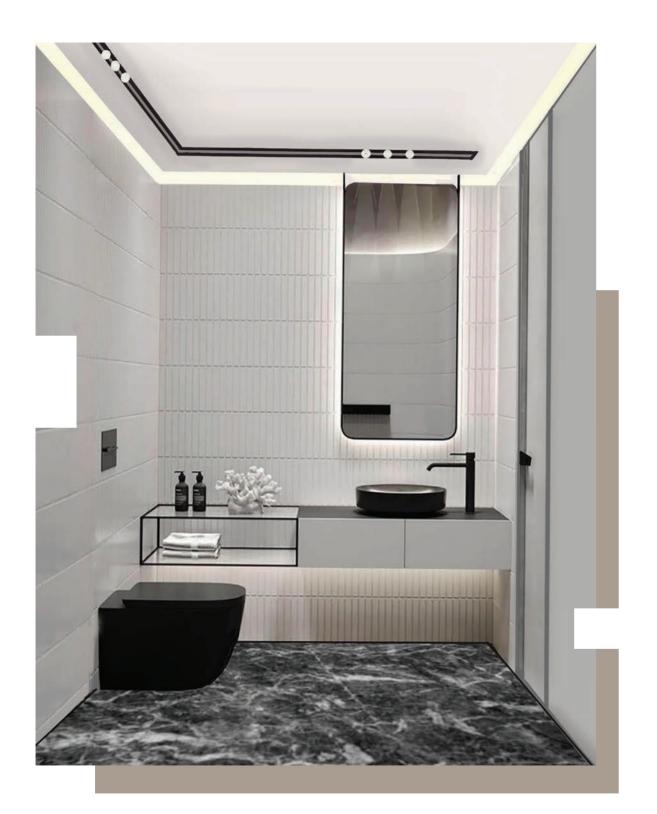

# IXORA

THE COLLECTION OF 82 EXQUISITE 4 BEDROOM HOMES OFFERS DISTINCTIVE GREEN LIVING WITH INSPIRED ARCHITECTURE AND CAPTIVATING VIEWS AMID A RELAXED AND ELEGANT ATMOSPHERE.

BY CREATING A MODERN AND LIGHT-FILLED HOME, THE PROJECT AIMS TO MAXIMIZE THE POTENTIAL OF THE 3-STOREY HOME WITH LOTS OF OUTDOOR LIVING SPACES ACROSS THE ROOFTOP TERRACE, OTHER TERRACES AND GARDEN.

## **IXORA HOMES**

A series of vertical concrete frames that divides the facade into compartments of rhythmic dimension establishes a distinctive and unique character. The openings rhythm as well as the shading system create standout features that grant each house a different aspect according to user experience.

The double height entrance foyer that acts as a transitional zone between exterior and interior leads to the complete openness of main living area. Unlike most ordinary homes, large glazed surfaces allow light to pour into the double-height space and fully open up to a garden in the backyard.

The sculptural staircase with a continuous void creates an atrium like space in the house where all floors interact and have visual connections.

# IXORA

On the first floor, an open kitchen extends to a terrace above the garage area. The dining area overlooks the living space with a big void and the garden at the same time. Second floor has two bedrooms with private bathrooms and a master bedroom, with its en-suite, walk-in closet and sitting area. Floor-to-ceiling windows in the front and back provide natural light into the rooms throughout the day. Another master bedroom with its balcony occupies the third floor. Additional distinctive character is the terrace on this floor with a barbecue area and a dipping pool. This entertainment space, instead of being located in the backyard, has been moved upstairs in order to create spacious, resort style living space on the roof.