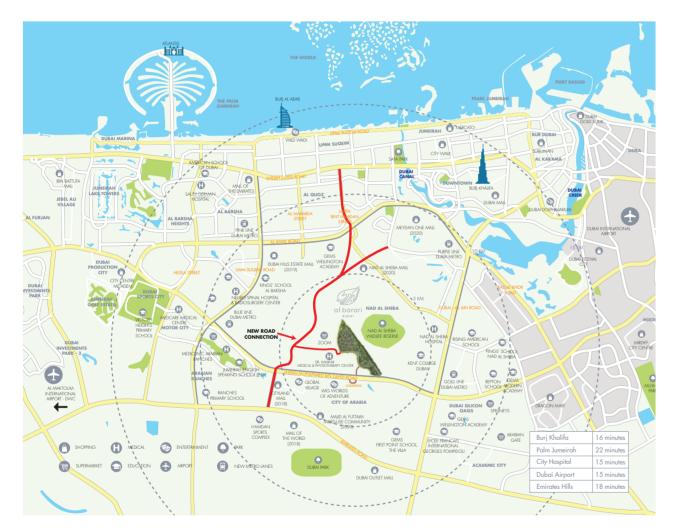

### DUBAI CENTRAL

Al Barari is located only 15 mins away from Dubai's major social hubs and amenities

BurjKhalifa

2

3

4

- DubaiMarina
- Palm Jumeirah

### SEAMLESS TRAVEL

Centred between Dubai's two airports. In close proximity to Arabian Ranches and Motor City. Ideal for a daily commute to Downtown Dubai, DIFC, Dubai Marina, JLT, and Dubai Media City

### STRATEGIC LOCATION

Strategically located only 15 mins away from Dubai's major social hubs and amenities: Downtown Dubai, DIFC, Dubai Marina, Palm Jumeirah as well as both Dubai airports. The Community is well positioned, just minutes away from Dubai's top medical services and schools and including: Kings' School, Repton, and Lycee Francais International Georges Pompidou.