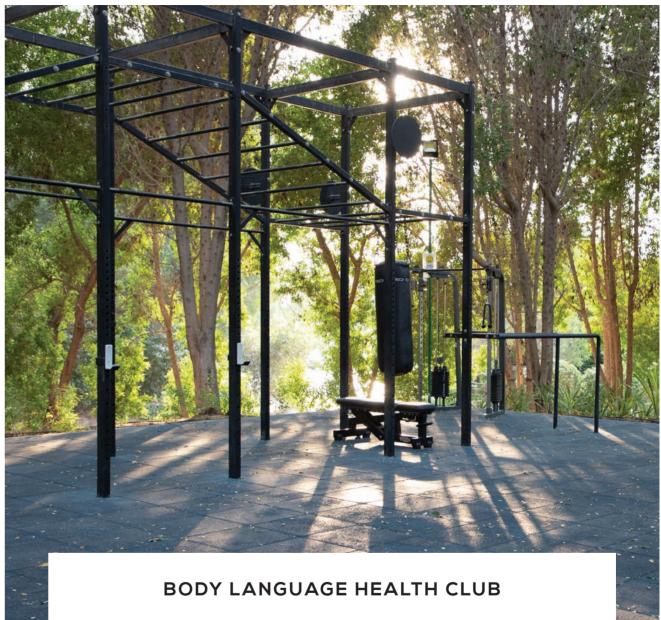

### BODY LANGUAGE HEALTH CLUB

An enlivening space where state-of-the-art gym and studio facilities are met with expert guidance. Pick between classes that range from TRX and CrossFit to reformer Pilates, vinyasa flow and mother-and-child yoga sessions. There's also personal training and kids' classes.

## **WELCOME HOME**

From yoga and spin studios gazing out upon the community's calming green spaces to sunked tennis courts, TRX and reformer Pilates facilities, Body Language keeps its finger firmly on the pulse of wellness Body Language's CrossFit studio offers an intense outdoor workout like no other. The community regularly gathers for morning bootcamps and wellness events held in this unique and energising setting