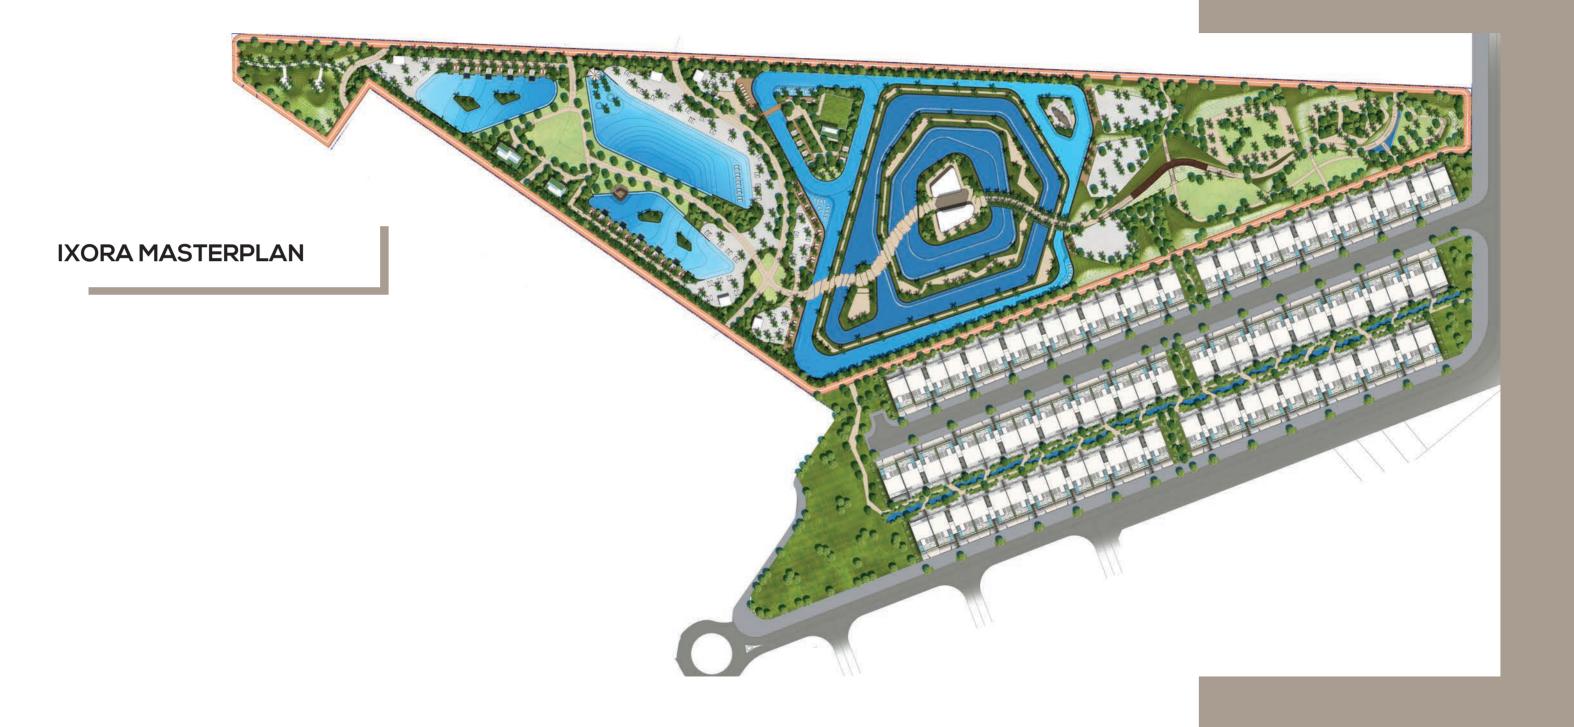

# IXORA

THE COLLECTION OF 82 EXQUISITE 4 BEDROOM HOMES OFFERS DISTINCTIVE GREEN LIVING WITH INSPIRED ARCHITECTURE AND CAPTIVATING VIEWS AMID A RELAXED AND ELEGANT ATMOSPHERE.

BY CREATING A MODERN AND LIGHT-FILLED HOME, THE PROJECT AIMS TO MAXIMIZE THE POTENTIAL OF THE 3-STOREY HOME WITH LOTS OF OUTDOOR LIVING SPACES ACROSS THE ROOFTOP TERRACE, OTHER TERRACES AND GARDEN.