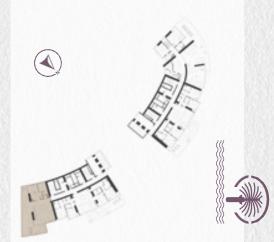

### SUPER LUXURY

2 BED C,D DUPLEX UPPER LEVELS 41,50,52,54,56,58

OPEN TO BELOW

LEVELS 40

LEVEL 49,51,53,55,57

8E0R00M 3 # \* 5 4

> BATHROOM 28xt.95

TERRACE SOXZO