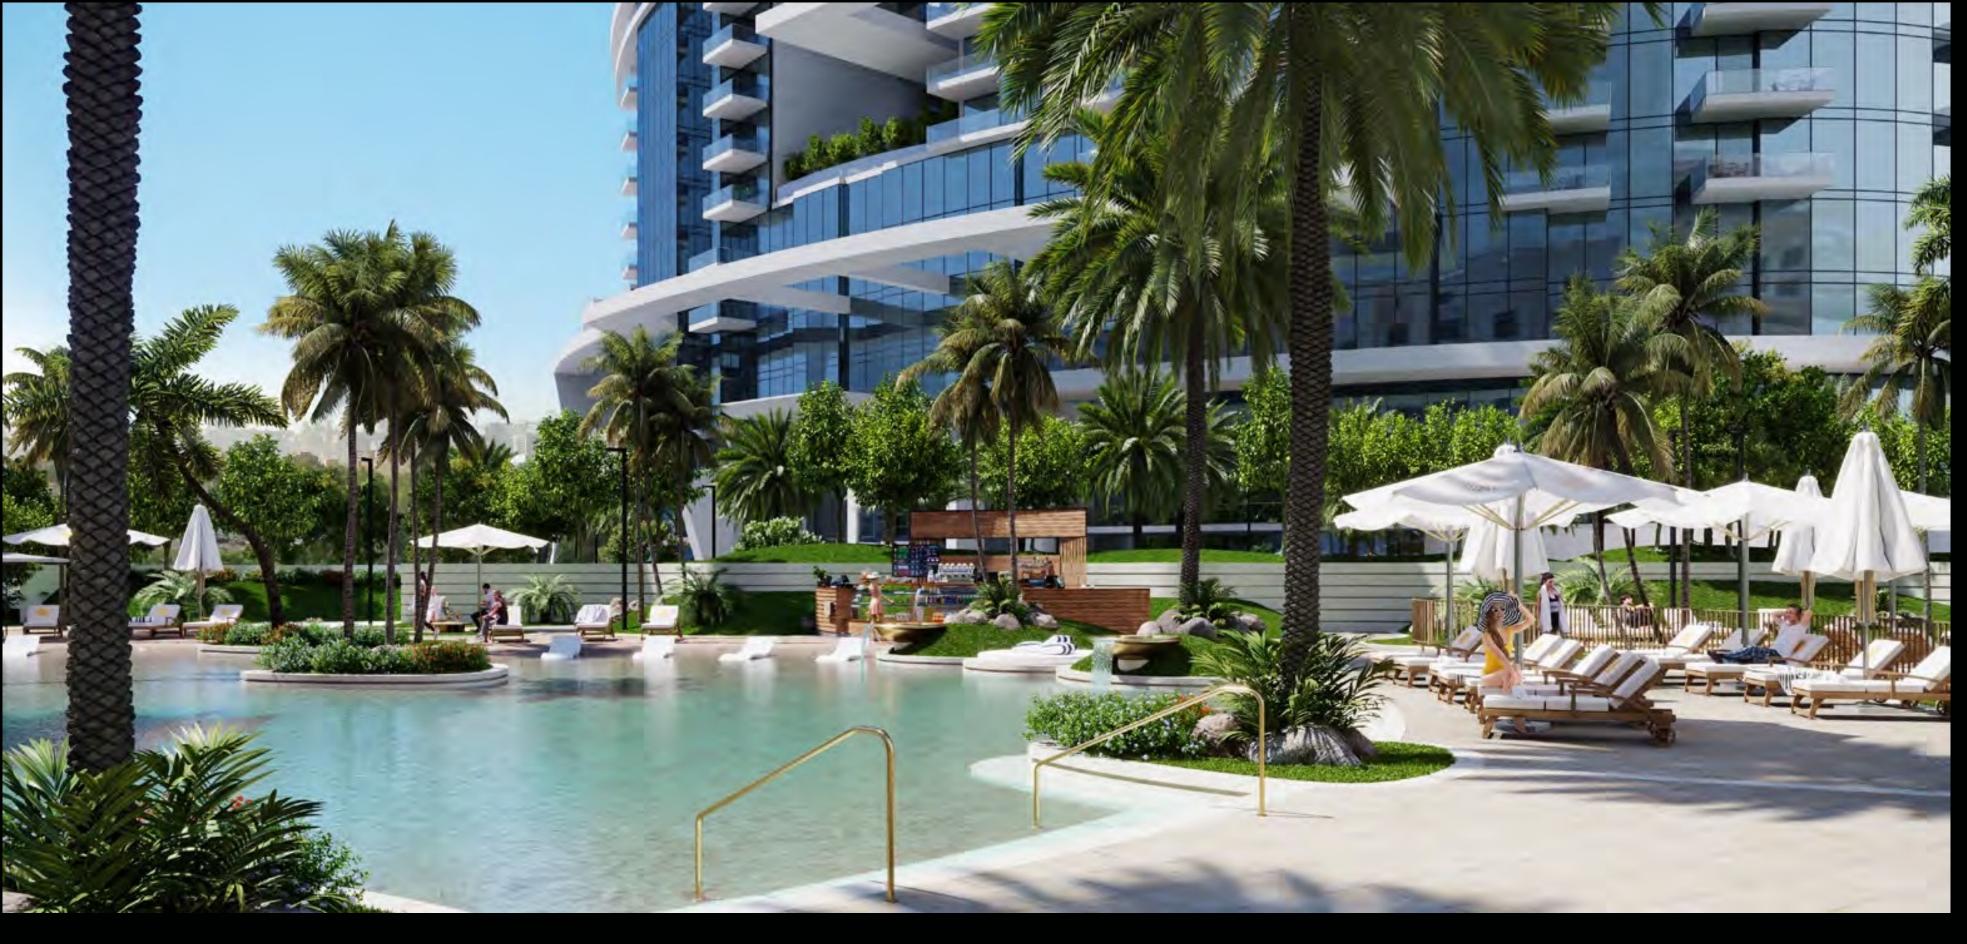

Make time to soak up the sun and take in the breeze, all without ever leaving home. Slip into your flip flops and amble across to the 900-square metre beach pool with pop-up F&B service, making it the perfect spot when the sun goes down.

数数据

Splash pools have never been this inviting. From poetic moments of quiet reverie to fun-filled evenings with the family, look forward to the gift of experiences aplenty, all from the comfort of home.