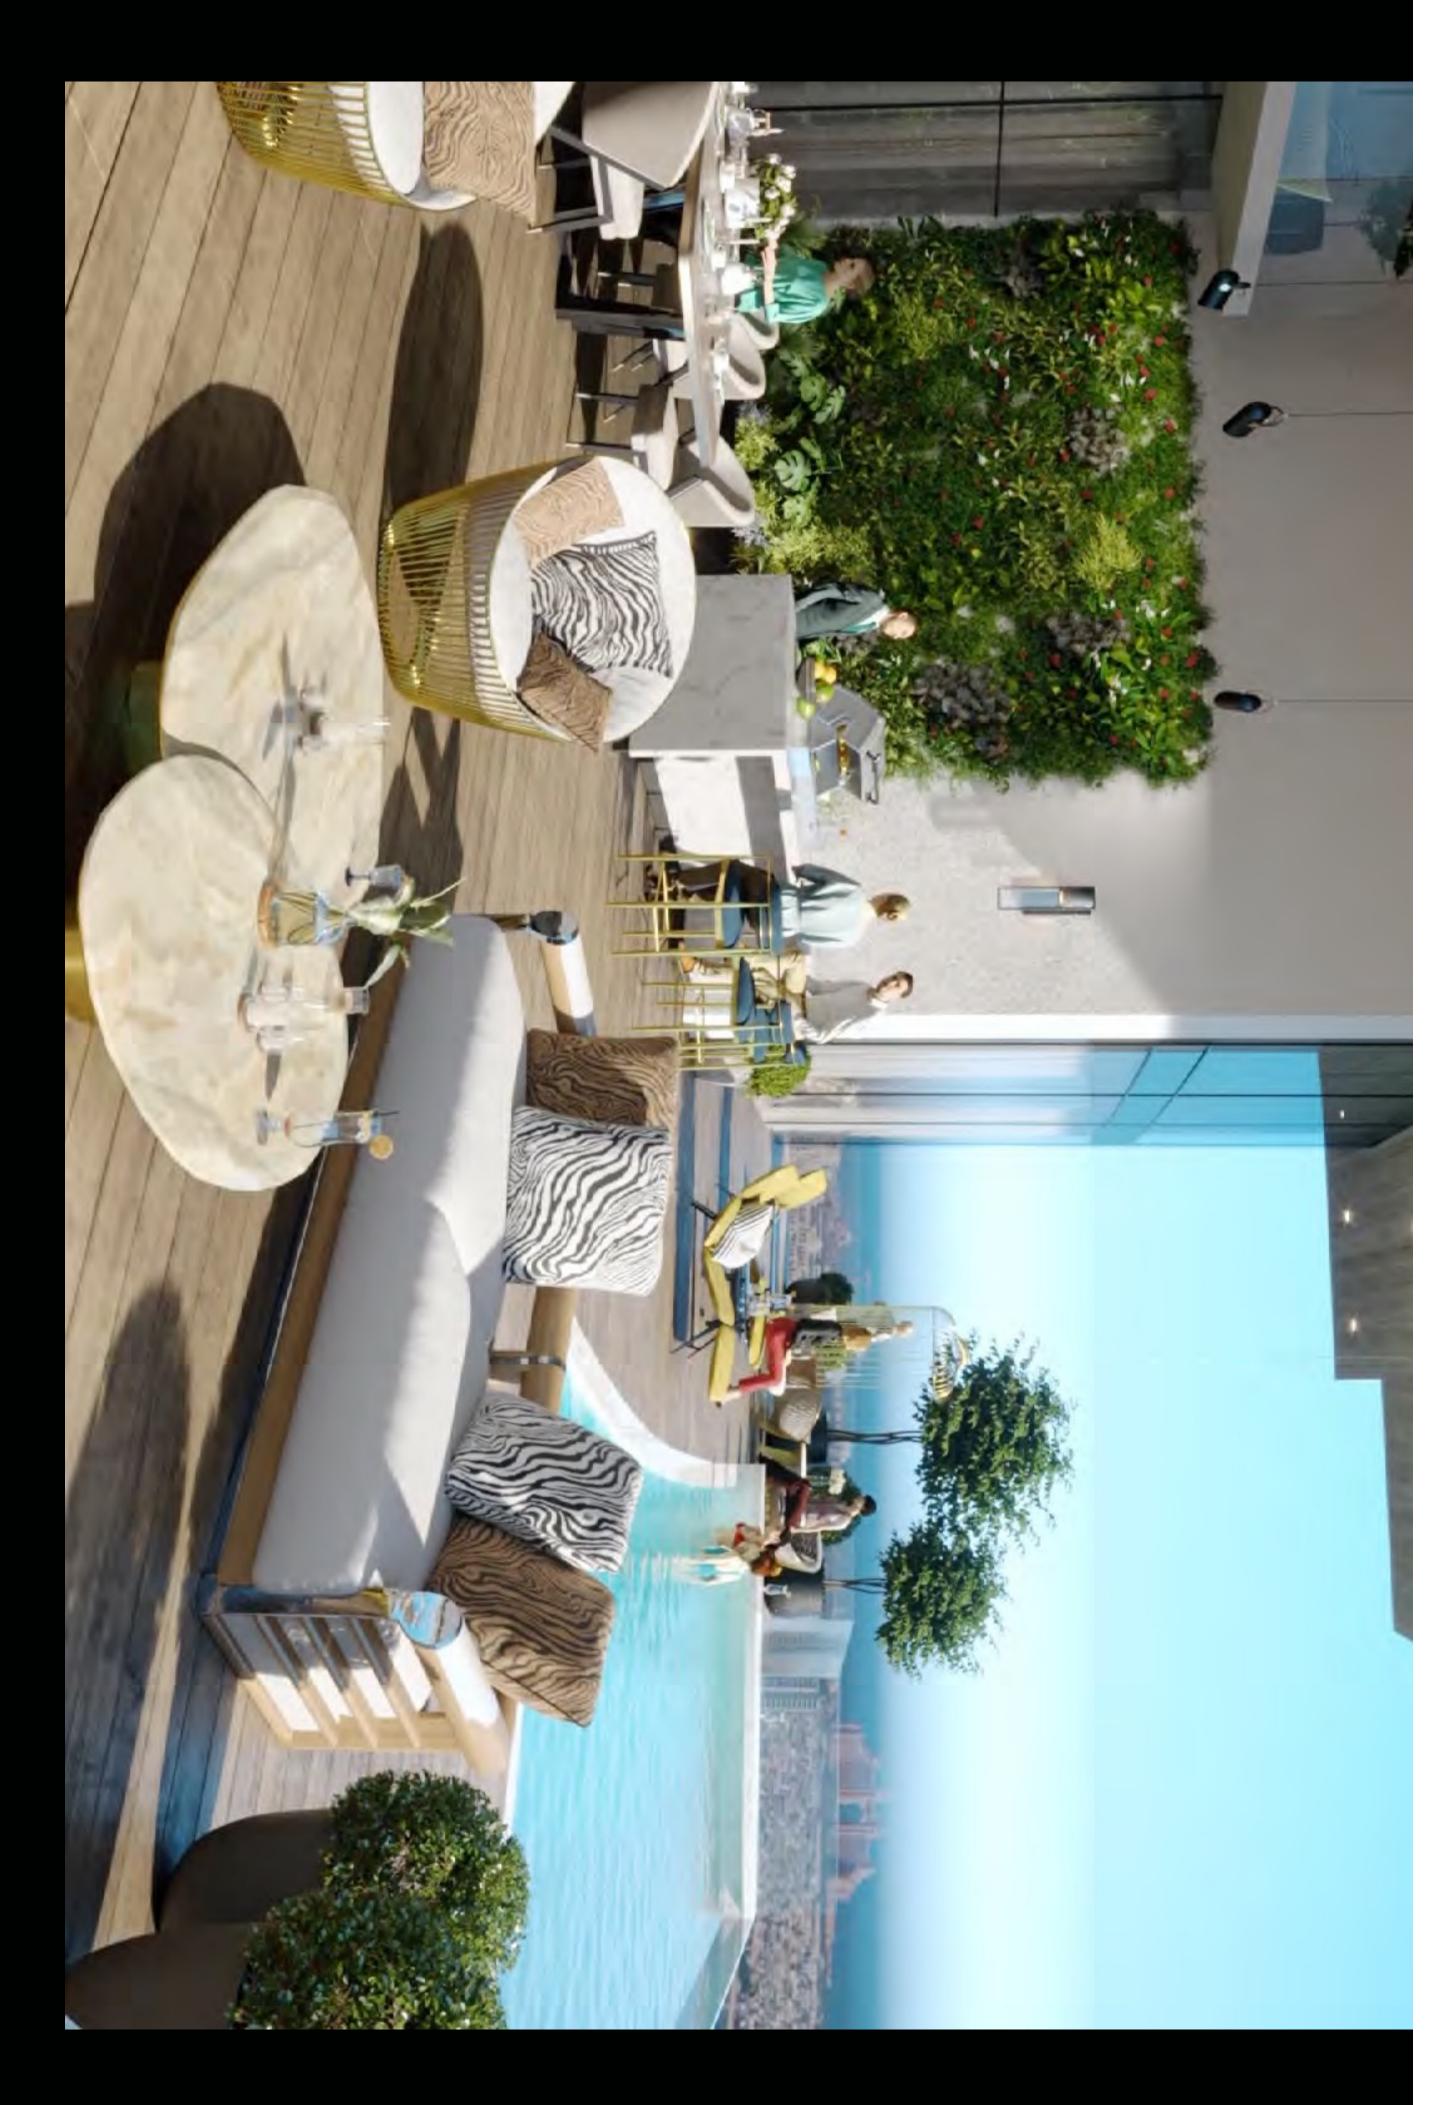

Make time to soak up the sun and take in the breeze, all without ever leaving home. Slip into your flip flops and amble across to the 900-square metre beach pool with pop-up F&B service, making it the perfect spot when the sun goes down.

数数据

Splash pools have never been this inviting. From poetic moments of quiet reverie to fun-filled evenings with the family, look forward to the gift of experiences aplenty, all from the comfort of home.