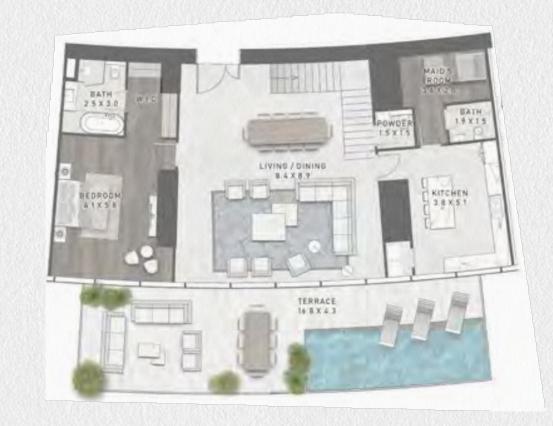

The front-facing apartments feature flexible kitchens fitted with artwork wall separations that transform your living room into a space to entertain your discerning guests. Also on show are lush bathrooms and bedrooms with free standing bathtubs and glass operable partitions.

- In-room Chef Services
  Apartment Styling
  In-room Gardening
  Event Planning
  In-house Nurse

2 BED TYPE A1, A2 LEVELS 40,41,42