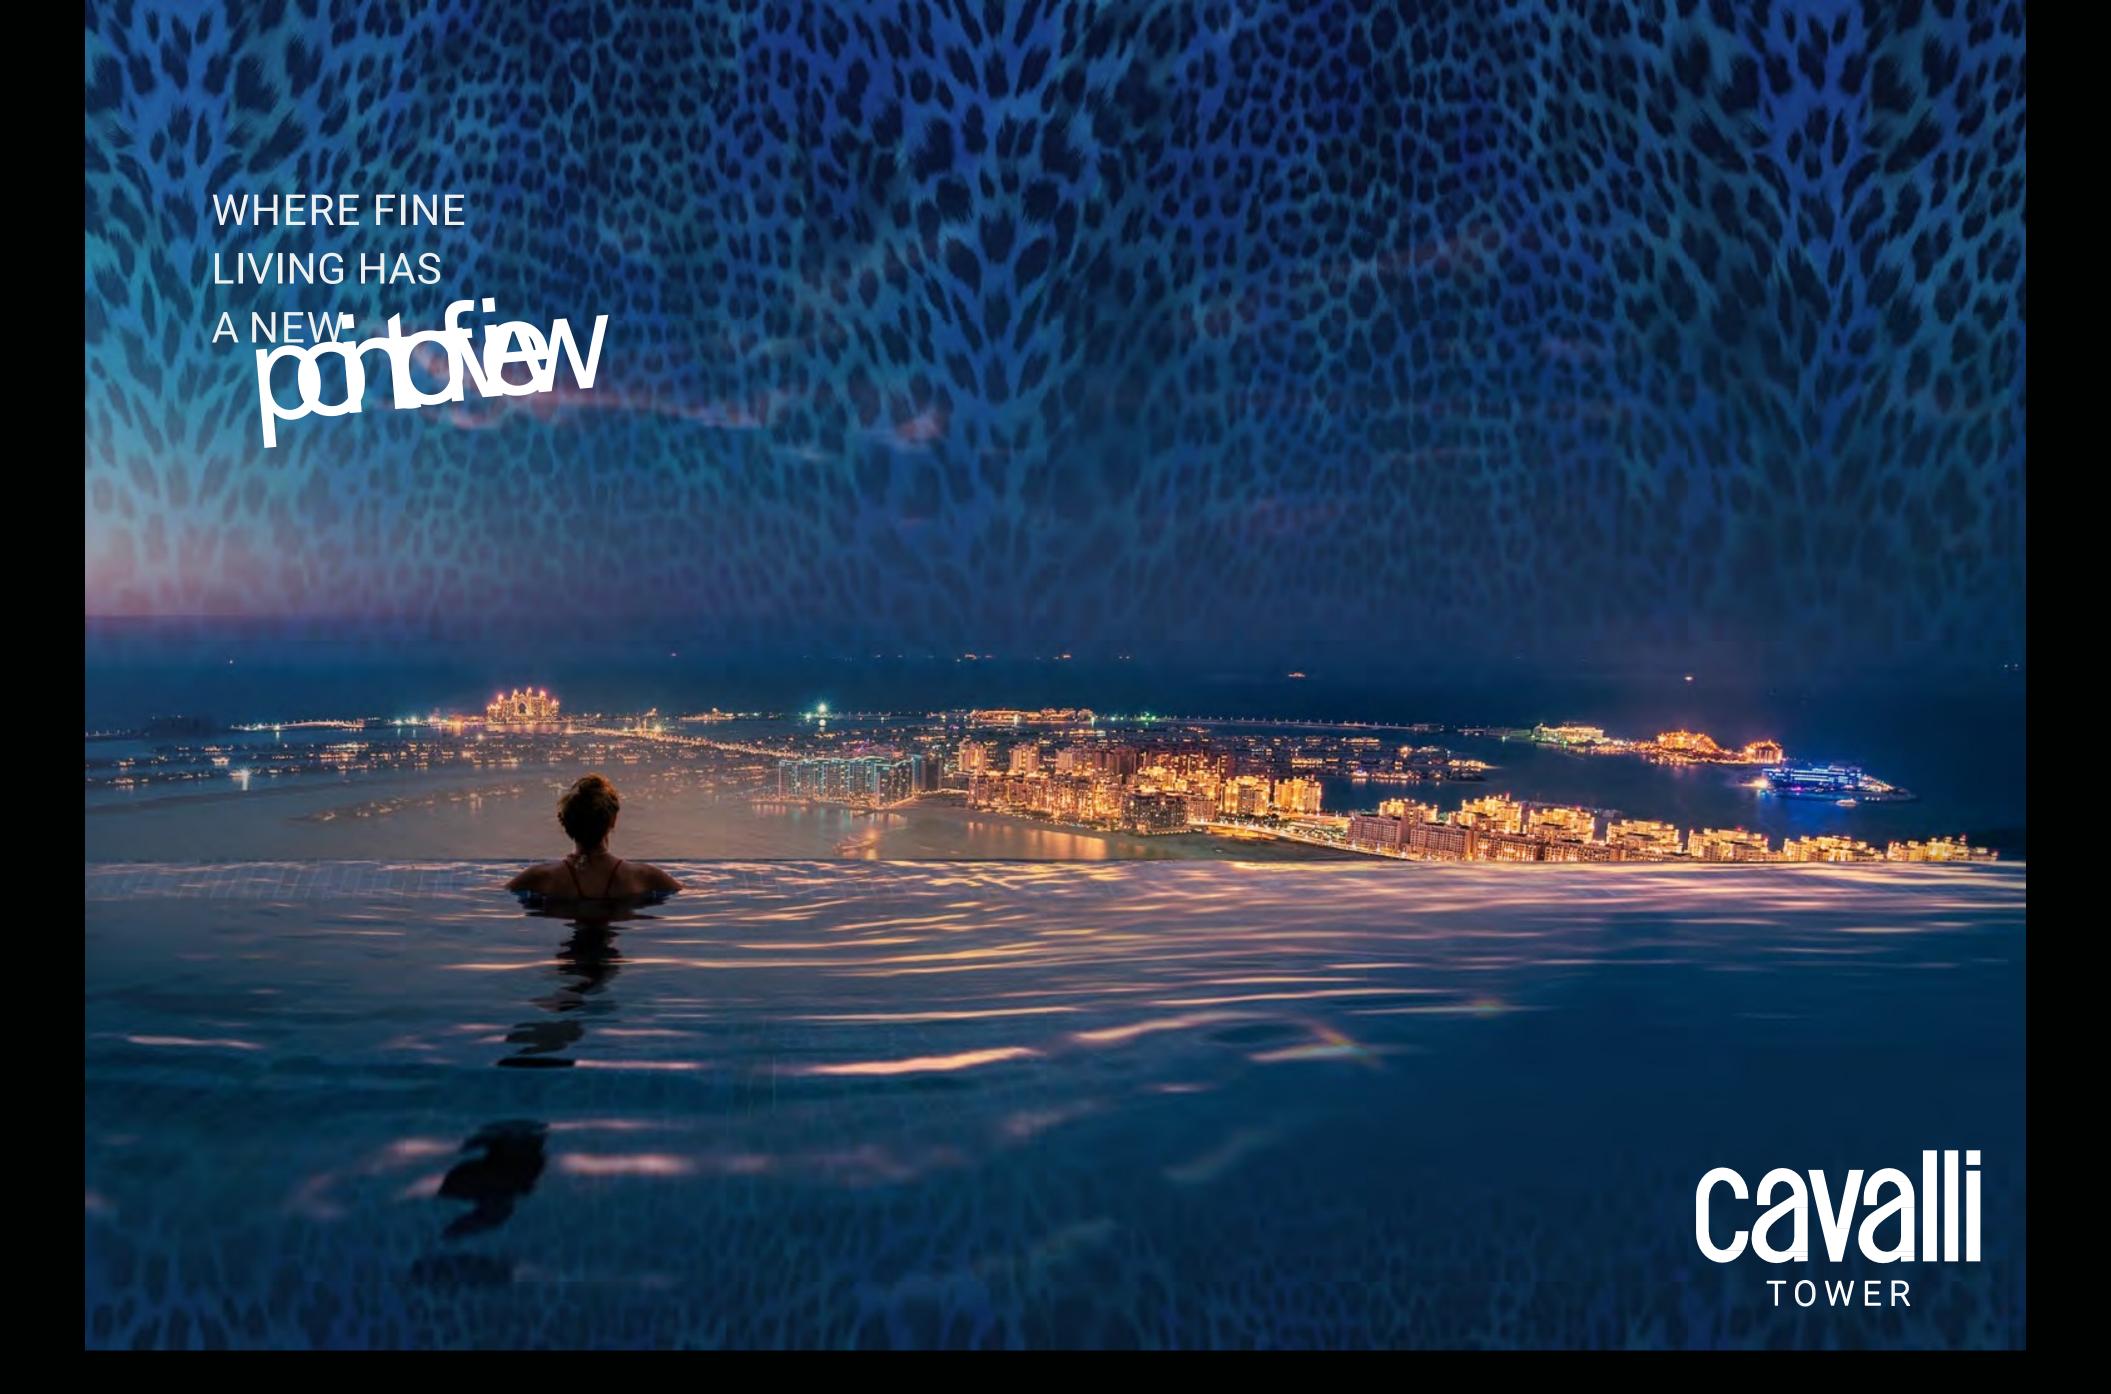

Make time to soak up the sun and take in the breeze, all without ever leaving home. Slip into your flip flops and amble across to the 900-square metre beach pool with pop-up F&B service, making it the perfect spot when the sun goes down.