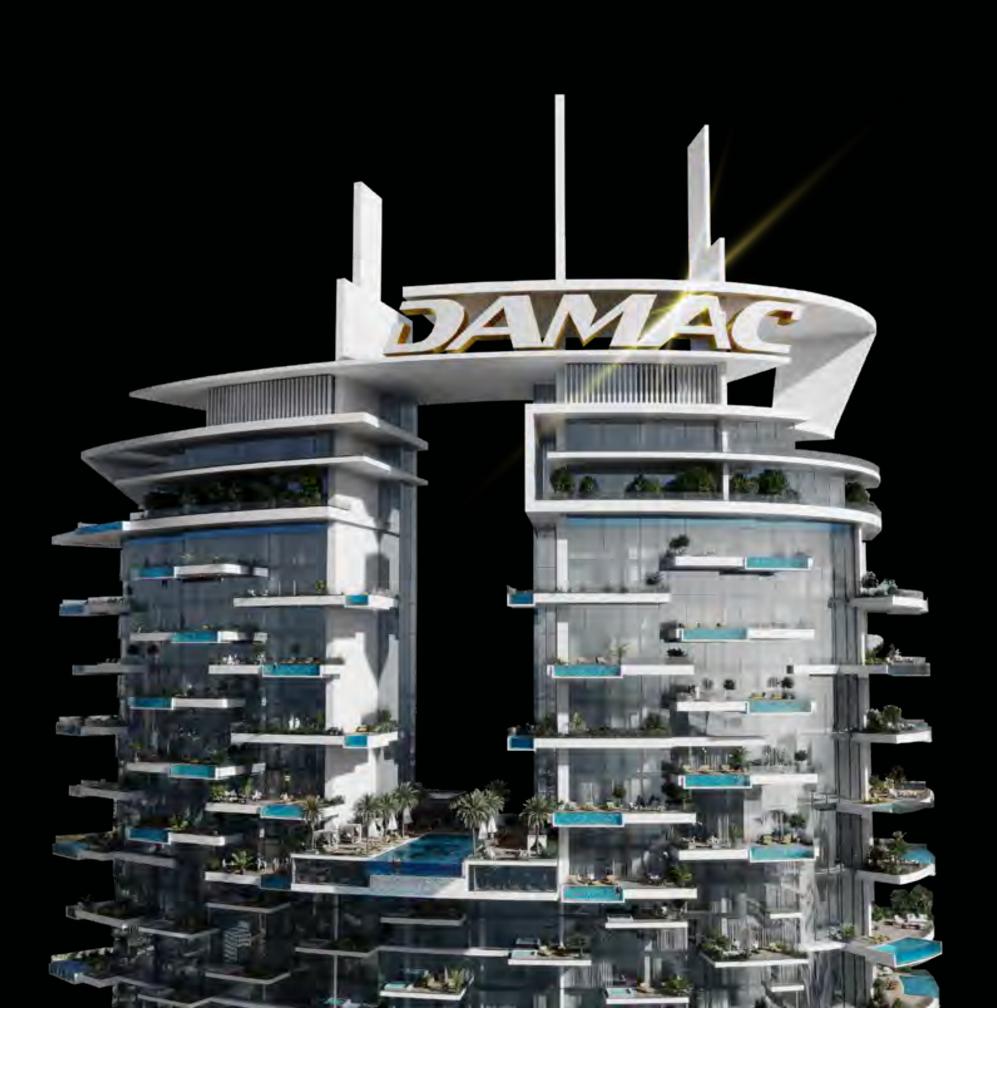

# PRESENTING CAVALLI TOWER

Overlooking the Palm and crafted to take your breath away, this architectural masterpiece is exclusively for the discerning few. This is where iconic experiences abound in a 70-storey luxury tower calling for those who live life, limitless.

Cavalli Tower is conceptualised by Shaun Killa, award-winning architect and design partner at Killa Design, whose list of achievements was most recently topped by the extraordinary Museum of the Future on Sheikh Zayed Road, Dubai.