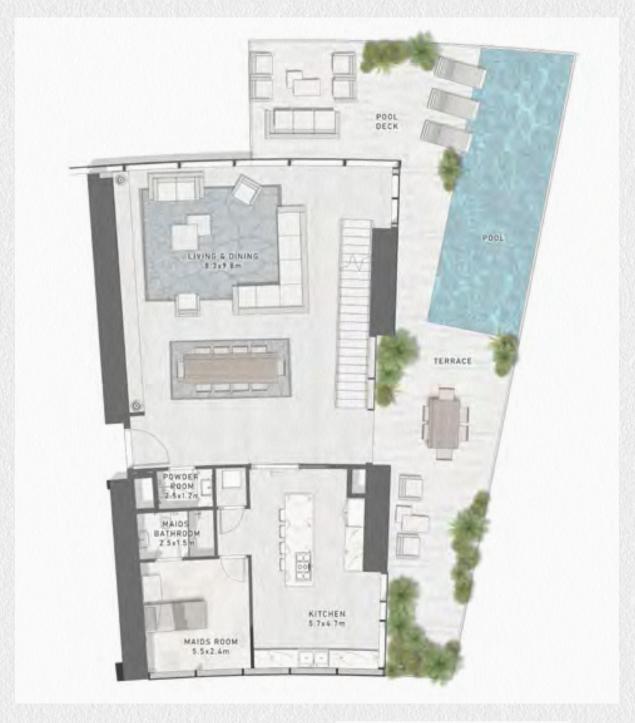

The front-facing apartments feature flexible kitchens fitted with artwork wall separations that transform your living room into a space to entertain your discerning guests. Also on show are lush bathrooms and bedrooms with free standing bathtubs and glass operable partitions.

数数据

Splash pools have never been this inviting. From poetic moments of quiet reverie to fun-filled evenings with the family, look forward to the gift of experiences aplenty, all from the comfort of home.