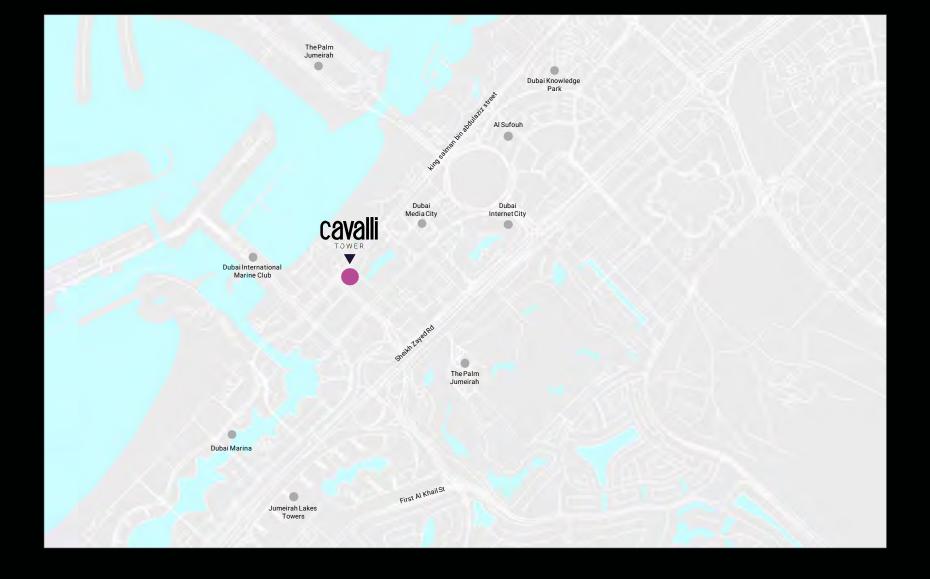

Located along the western coast of Dubai, Al Sufouh is a high-profile neighbourhood in Jumeirah. It stretches across 7 square kilometres towards the north-western side of Dubai Marina with the other end hemmed by Dubai Internet City, Dubai Media City and Dubai Knowledge Village and headquartered by some of the world's largest corporations.