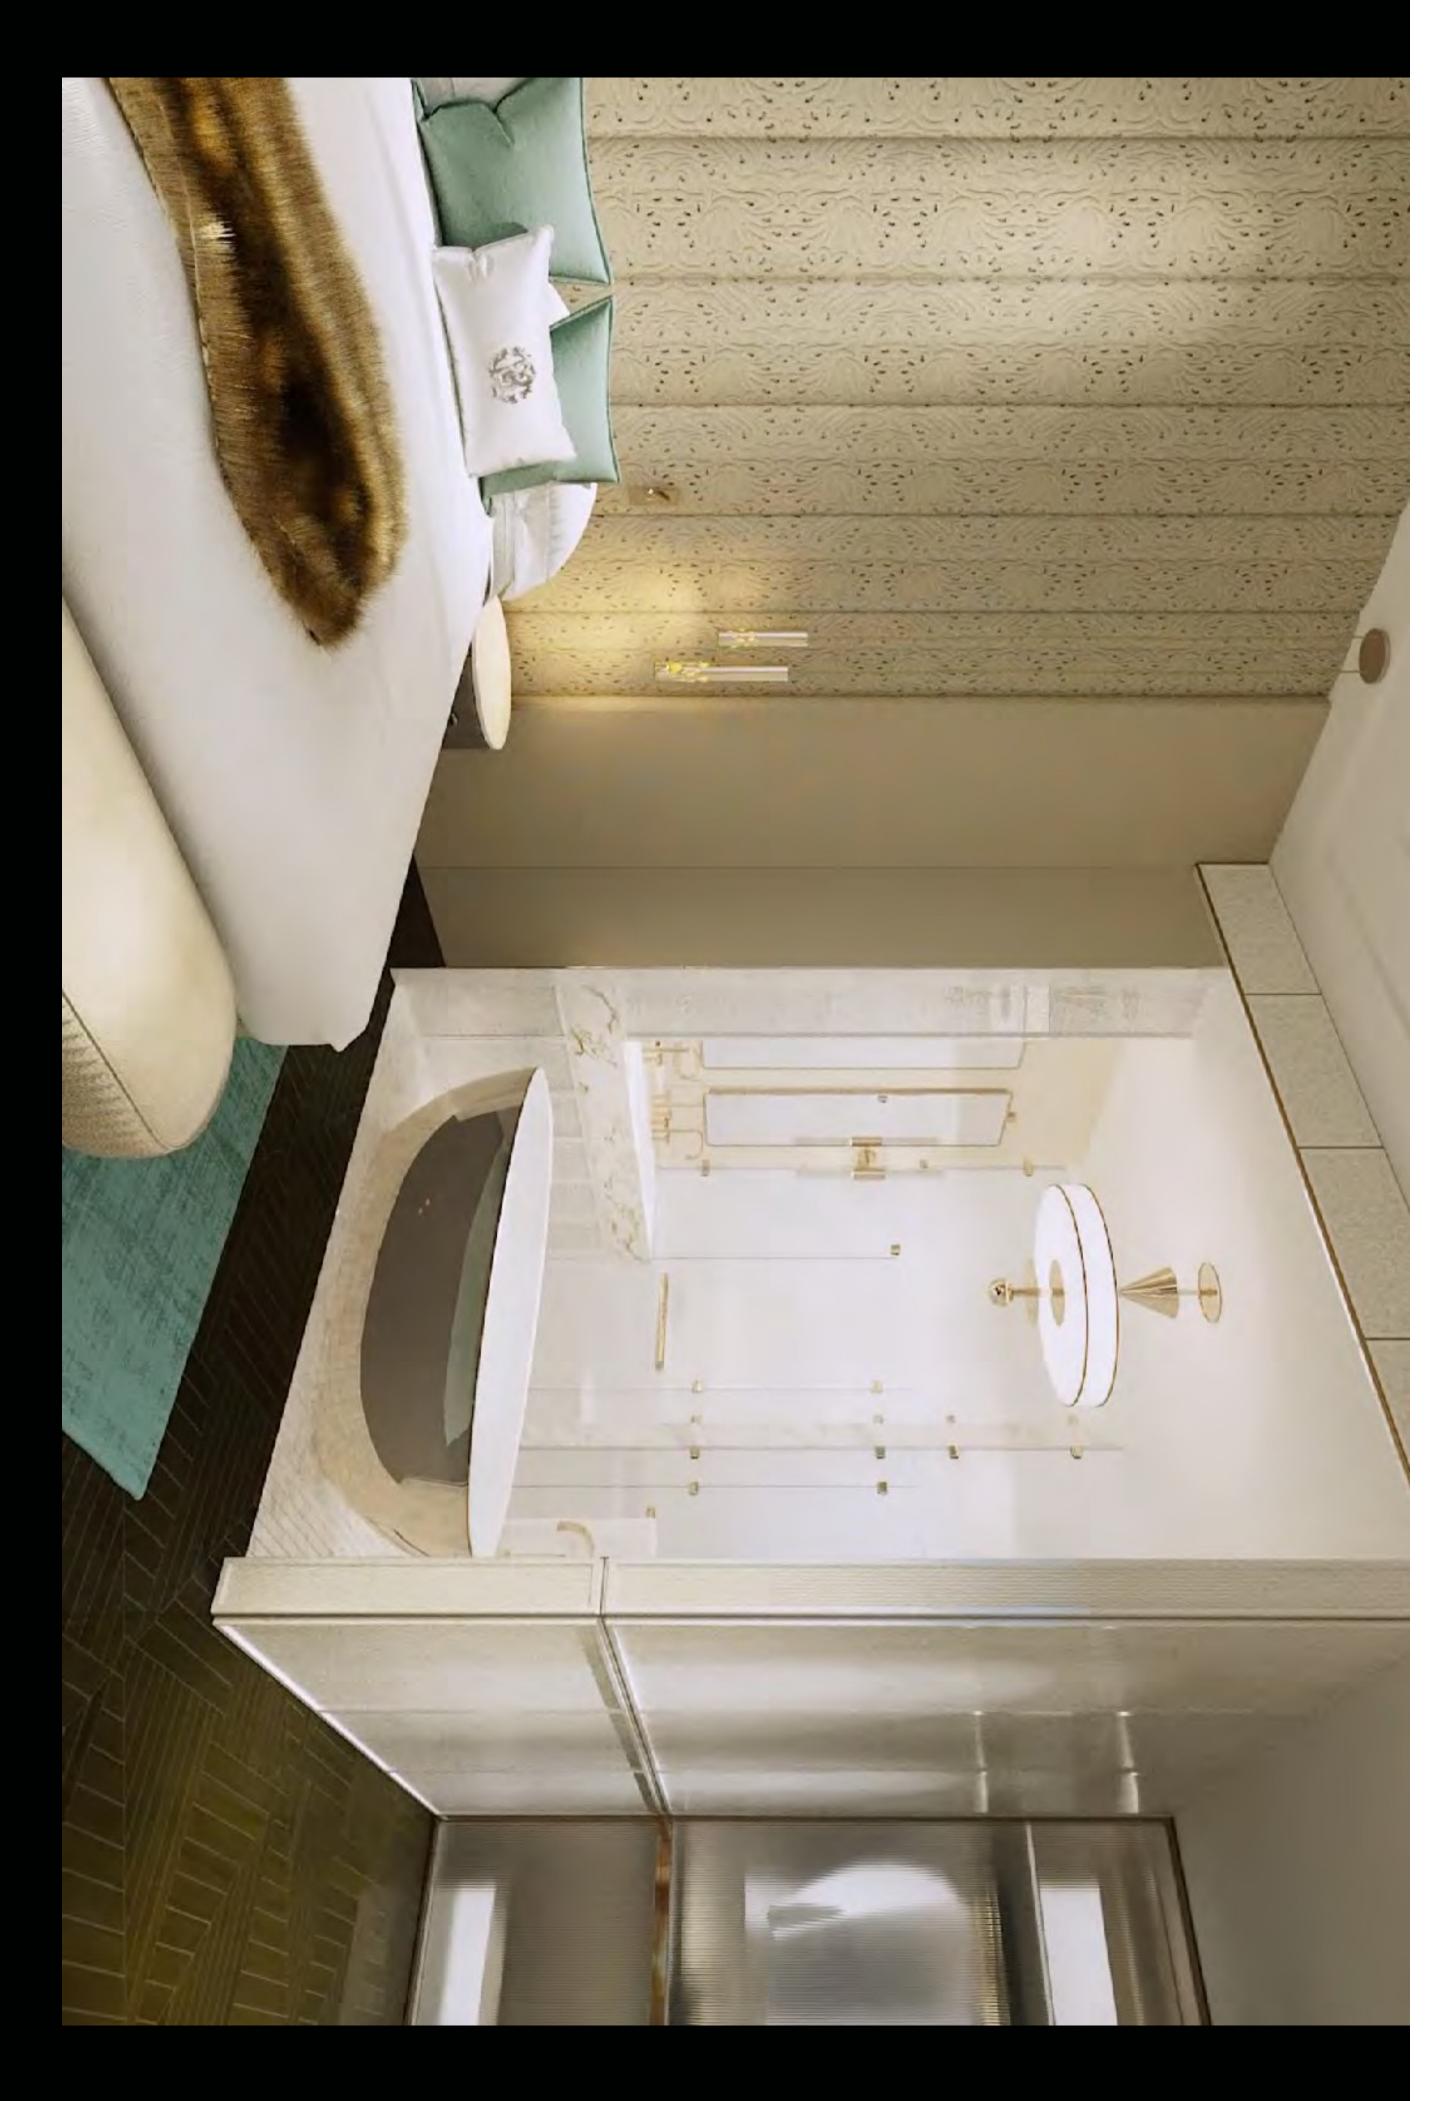

The front-facing apartments feature flexible kitchens fitted with artwork wall separations that transform your living room into a space to entertain your discerning guests. Also on show are lush bathrooms and bedrooms with free standing bathtubs and glass operable partitions.