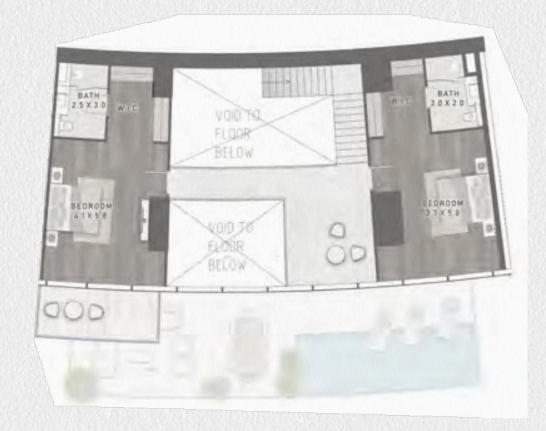

### SUPER LUXURY

2 BED C,D DUPLEX UPPER LEVELS 41,50,52,54,56,58

OPEN TO BELOW

LEVELS 40

LEVEL 49,51,53,55,57

8E0R00M 3 # \* 5 4

> BATHROOM 28xt.95

TERRACE SOXZO

#### SUPER LUXURY

3 BED B DUPLEX UPPER LEVELS 41,50,52,54,56,58 & 60,62,64,66,68

LEVELS 40,49,51,53,55,57

LEVELS 59,61,63,65,67

CAVALLI

TOWER

0

A C

#### SUPER LUXURY

3 BED C DUPLEX UPPER LEVELS 50,52,54,56,58

LEVELS 49,51,53,55,57

CAVALLI

TOWER

LEVELS 50,52,54,56,58

CAVALLI

4 BED LEVELS 40-47