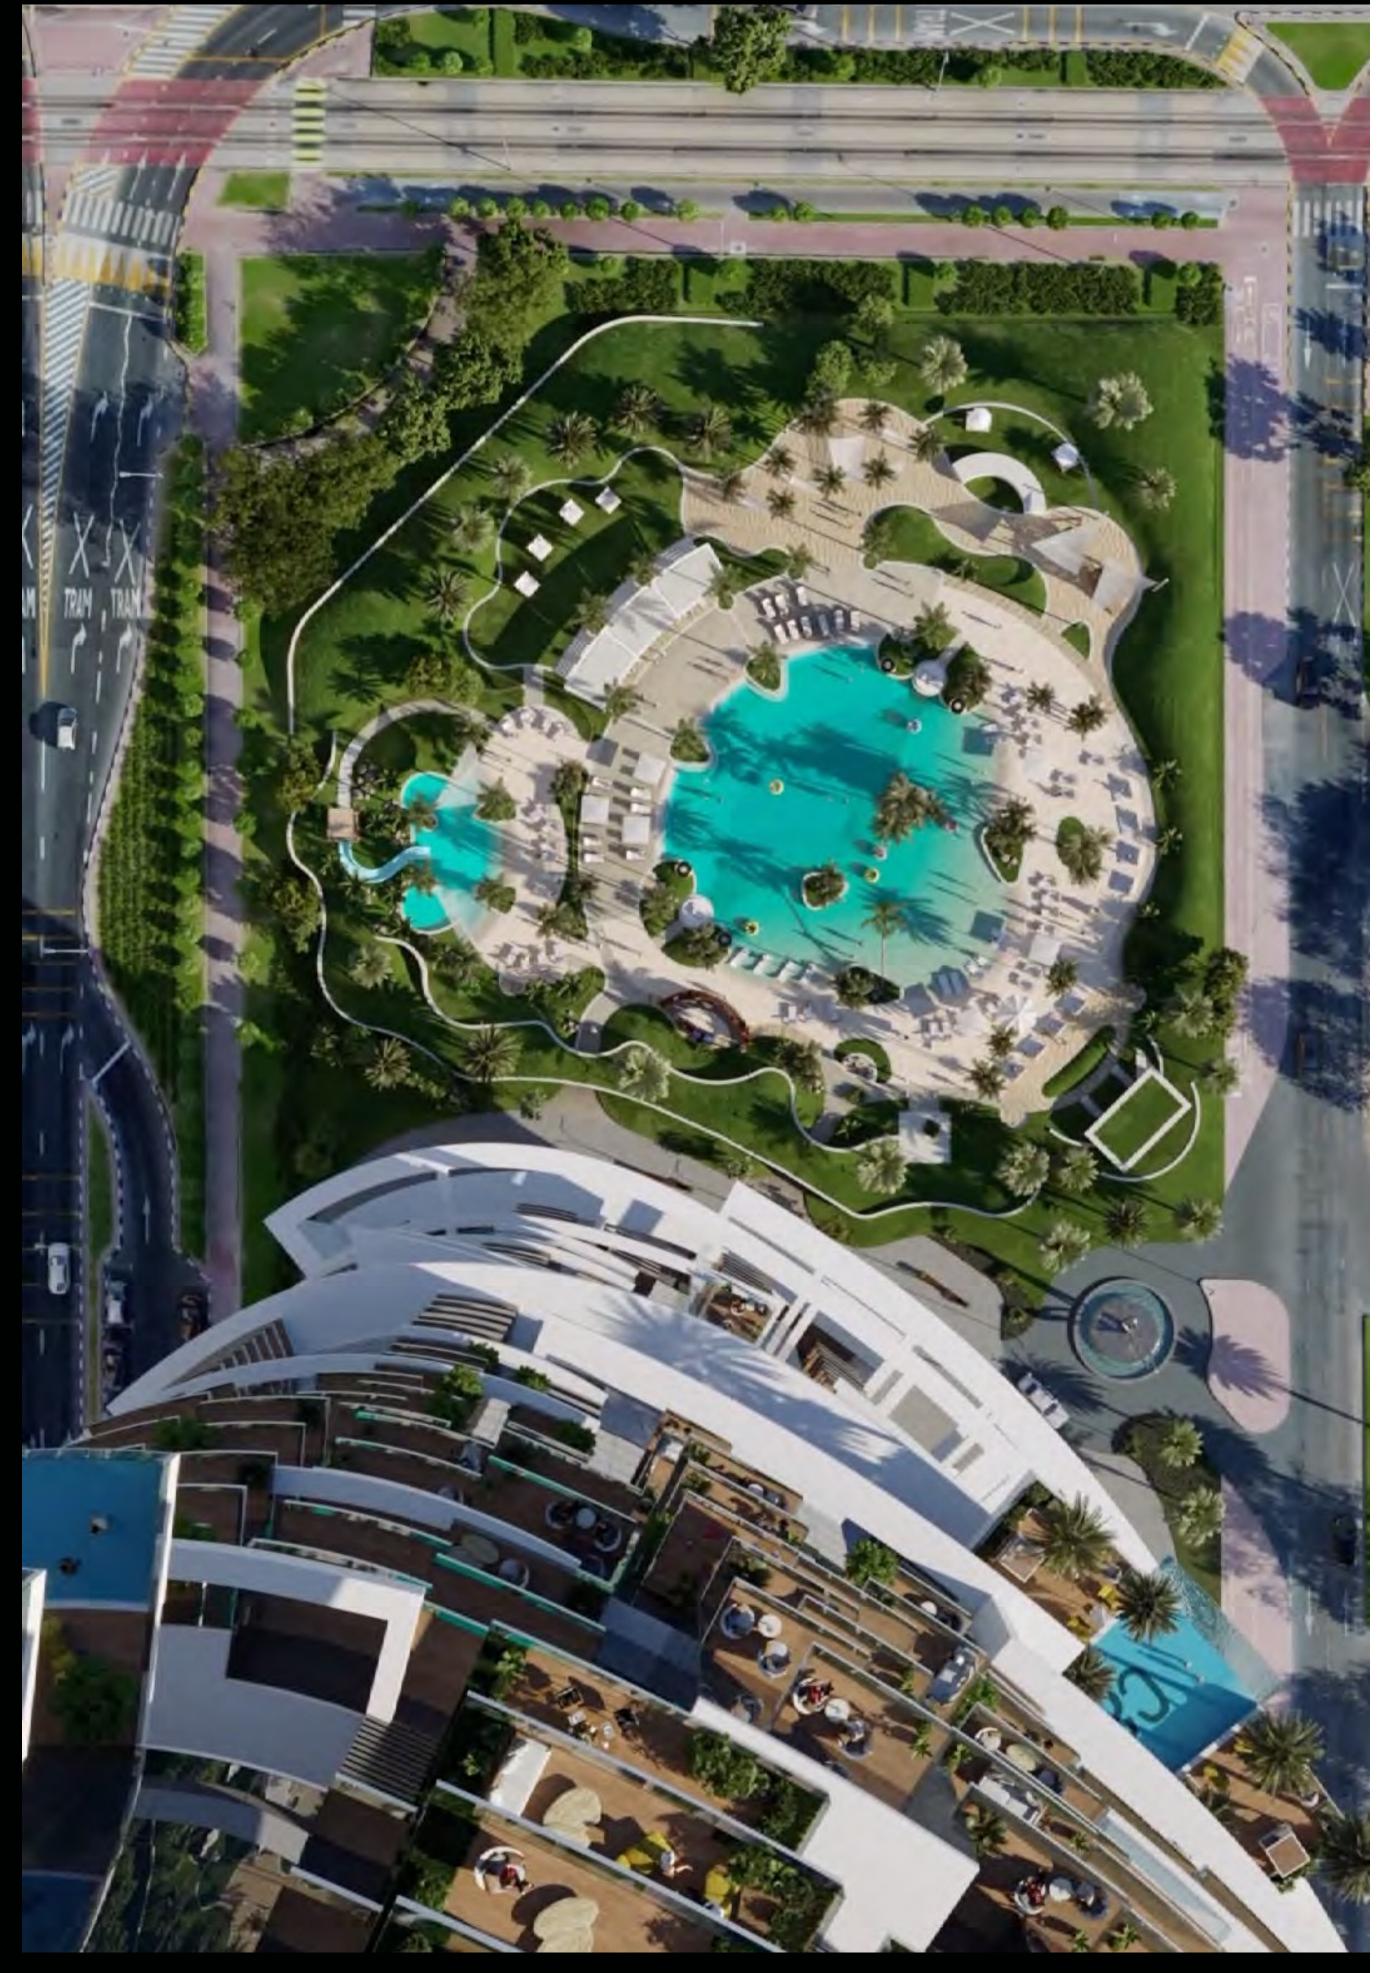

Make time to soak up the sun and take in the breeze, all without ever leaving home. Slip into your flip flops and amble across to the 900-square metre beach pool with pop-up F&B service, making it the perfect spot when the sun goes down.

SKY POOL & GARDEN

Reserve your table for a rare dining experience served up by signature chefs at live cooking stations, just by the sky pool at level 58. All of it while the light floods onto the carefully curated sky garden, adding to a richly gratifying ambience.