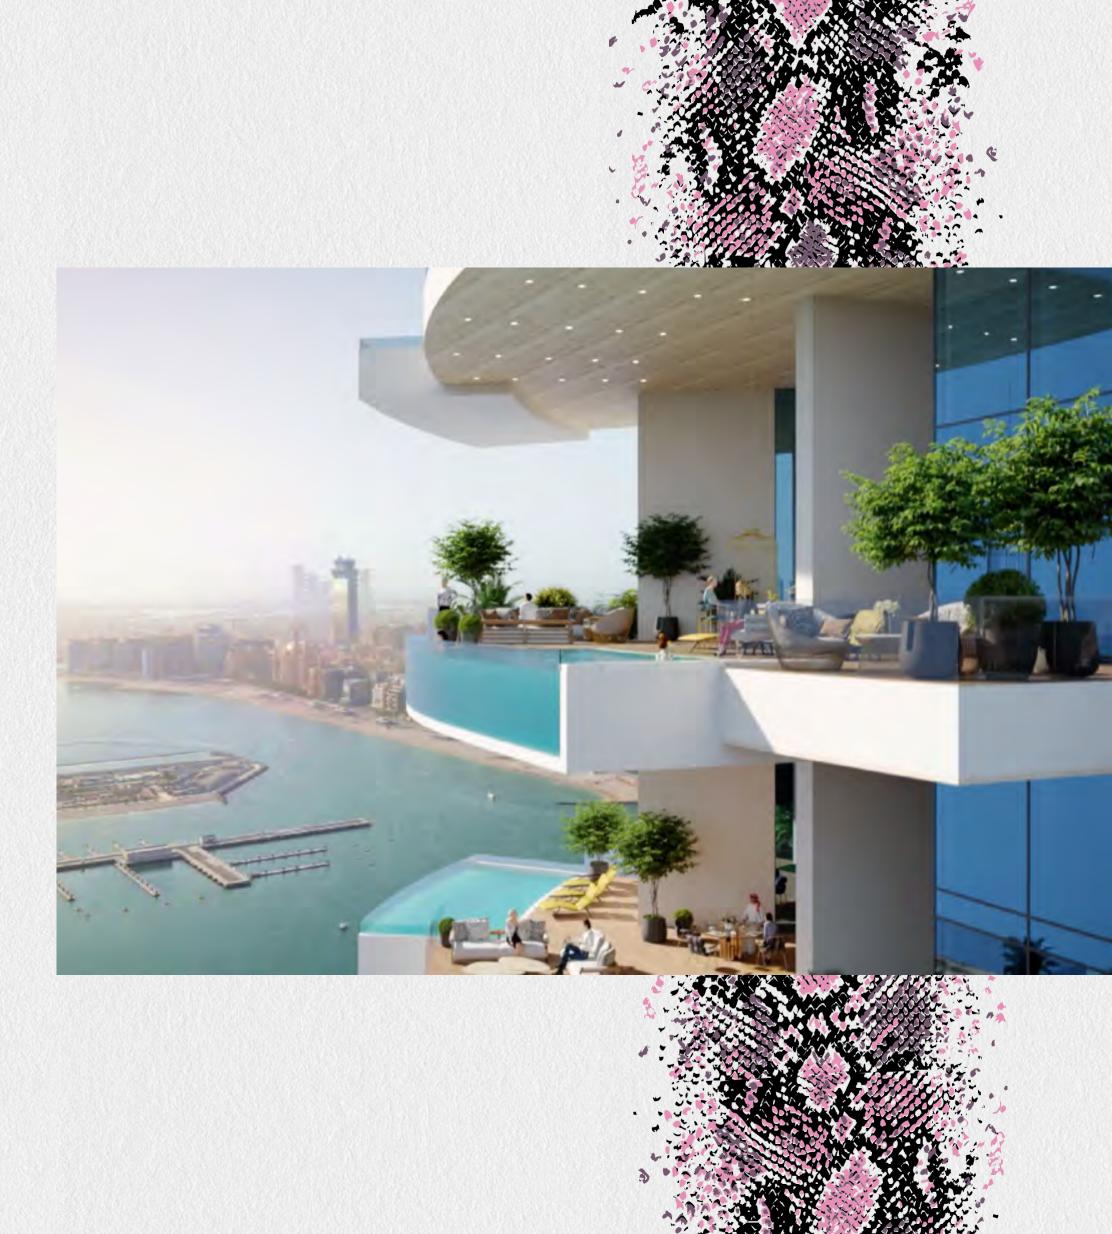

Make time to soak up the sun and take in the breeze, all without ever leaving home. Slip into your flip flops and amble across to the 900-square metre beach pool with pop-up F&B service, making it the perfect spot when the sun goes down.

SKY POOL & GARDEN

Reserve your table for a rare dining experience served up by signature chefs at live cooking stations, just by the sky pool at level 58. All of it while the light floods onto the carefully curated sky garden, adding to a richly gratifying ambience.