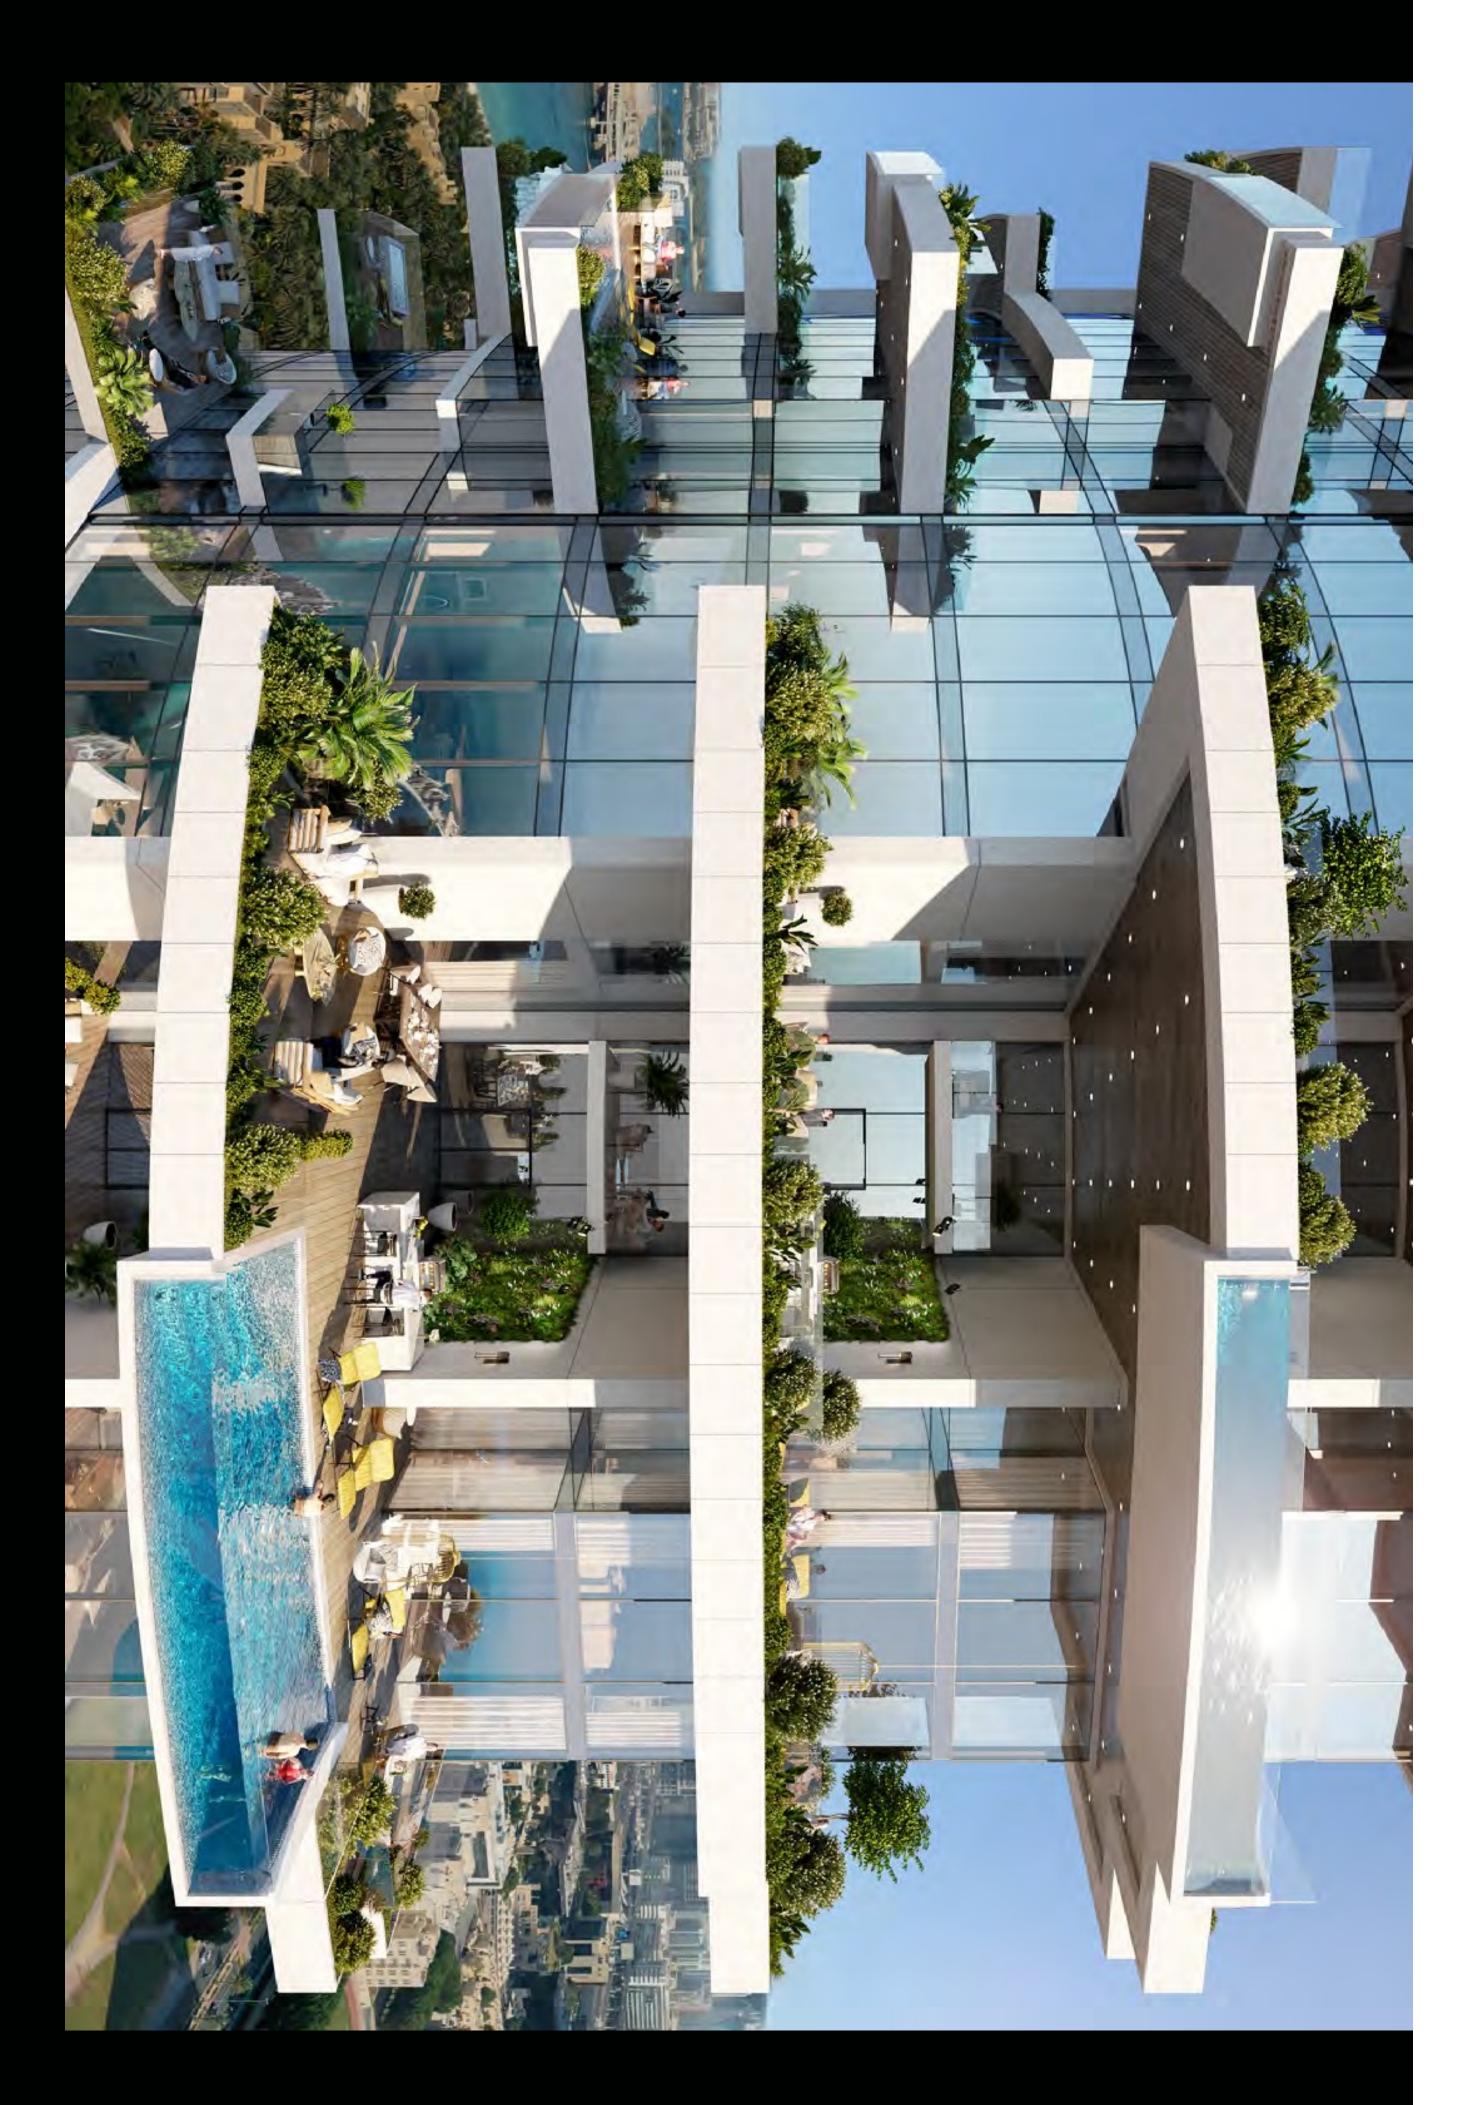

Make time to soak up the sun and take in the breeze, all without ever leaving home. Slip into your flip flops and amble across to the 900-square metre beach pool with pop-up F&B service, making it the perfect spot when the sun goes down.

SKY POOL & GARDEN

Reserve your table for a rare dining experience served up by signature chefs at live cooking stations, just by the sky pool at level 58. All of it while the light floods onto the carefully curated sky garden, adding to a richly gratifying ambience.

The front-facing apartments feature flexible kitchens fitted with artwork wall separations that transform your living room into a space to entertain your discerning guests. Also on show are lush bathrooms and bedrooms with free standing bathtubs and glass operable partitions.