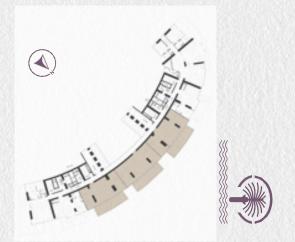

# SUPER LUXURY

2 BED TYPE B LEVELS 42-47

LEVELS 40-41

LEVELS 42

TOWER

**LEVELS 42-47** 

CAVALLI

2 BED C,D DUPLEX LOWER LEVELS 40,49,51,53,55,57

### SUPER LUXURY

2 BED C,D DUPLEX UPPER LEVELS 41,50,52,54,56,58

OPEN TO BELOW

LEVELS 40

LEVEL 49,51,53,55,57

8E0R00M 3 # \* 5 4

> BATHROOM 28xt.95

TERRACE SOXZO