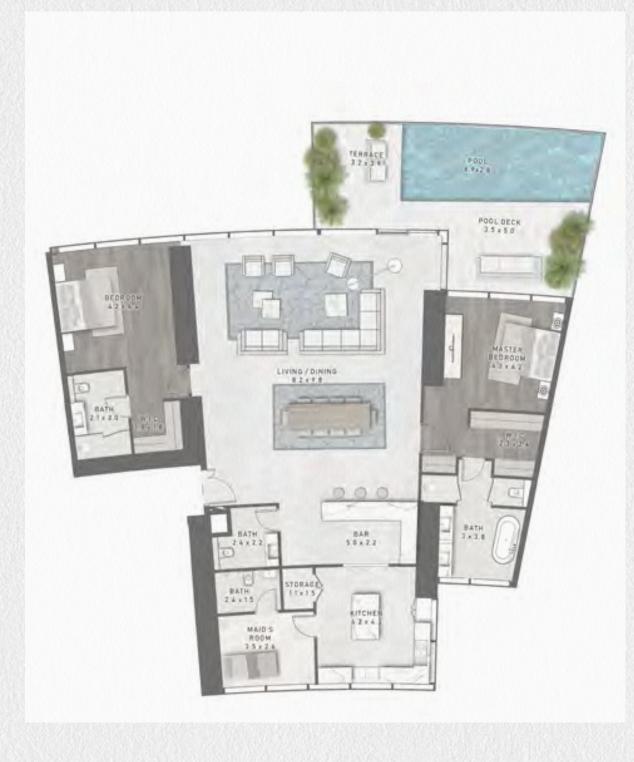

# SUPER LUXURY

3 BED A2 LEVELS 42-47

LEVELS 42-47

**LEVELS 59-68** 

LEVELS 42

**LEVELS 43-47** 

CAVALLI

TOWER