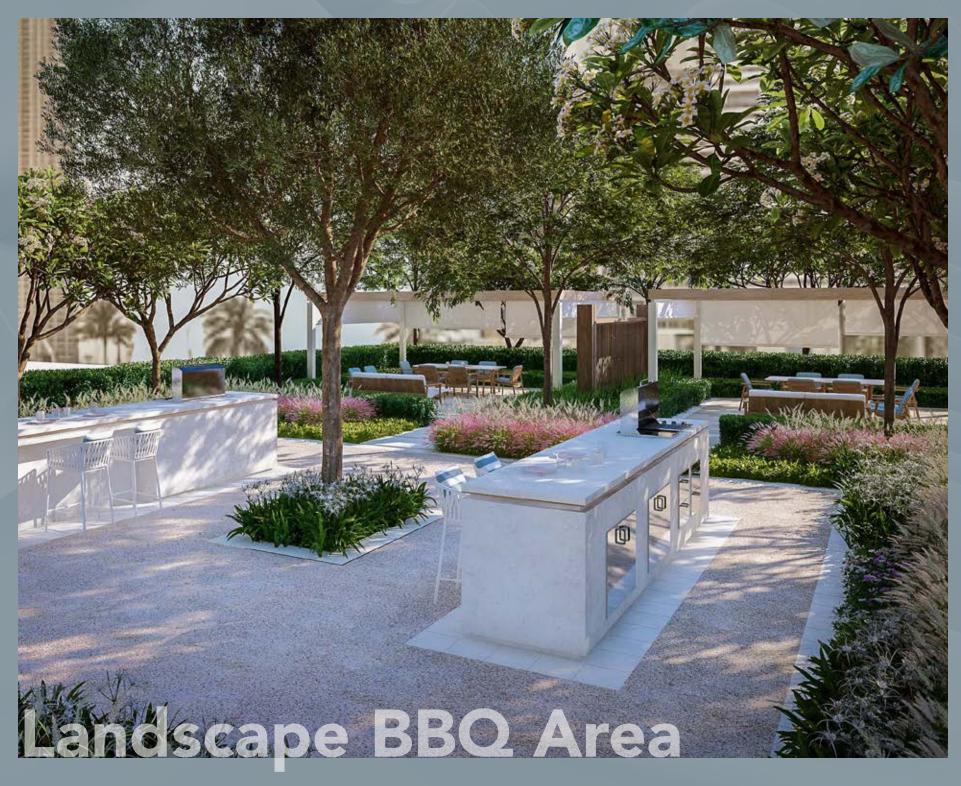

From lazing away sunny afternoons on the sundeck by the infinity lap pool, enjoying some downtime in the sauna, to hitting the weights at the state-of-the-art gym or breaking a sweat at the squash courts, Peninsula Four, The Plaza has something for everyone.

Each tower at Peninsula Four, The Plaza has been designed with the ultimate facilities for exercise, relaxation, and socializing, enabling residents to enjoy an active life to the fullest. Residents can unwind to a host of thoughtful amenities designed to energize and rejuvenate, with both towers featuring a spectacular swimming pool, kids pool, state-of-the-art gym and sauna.