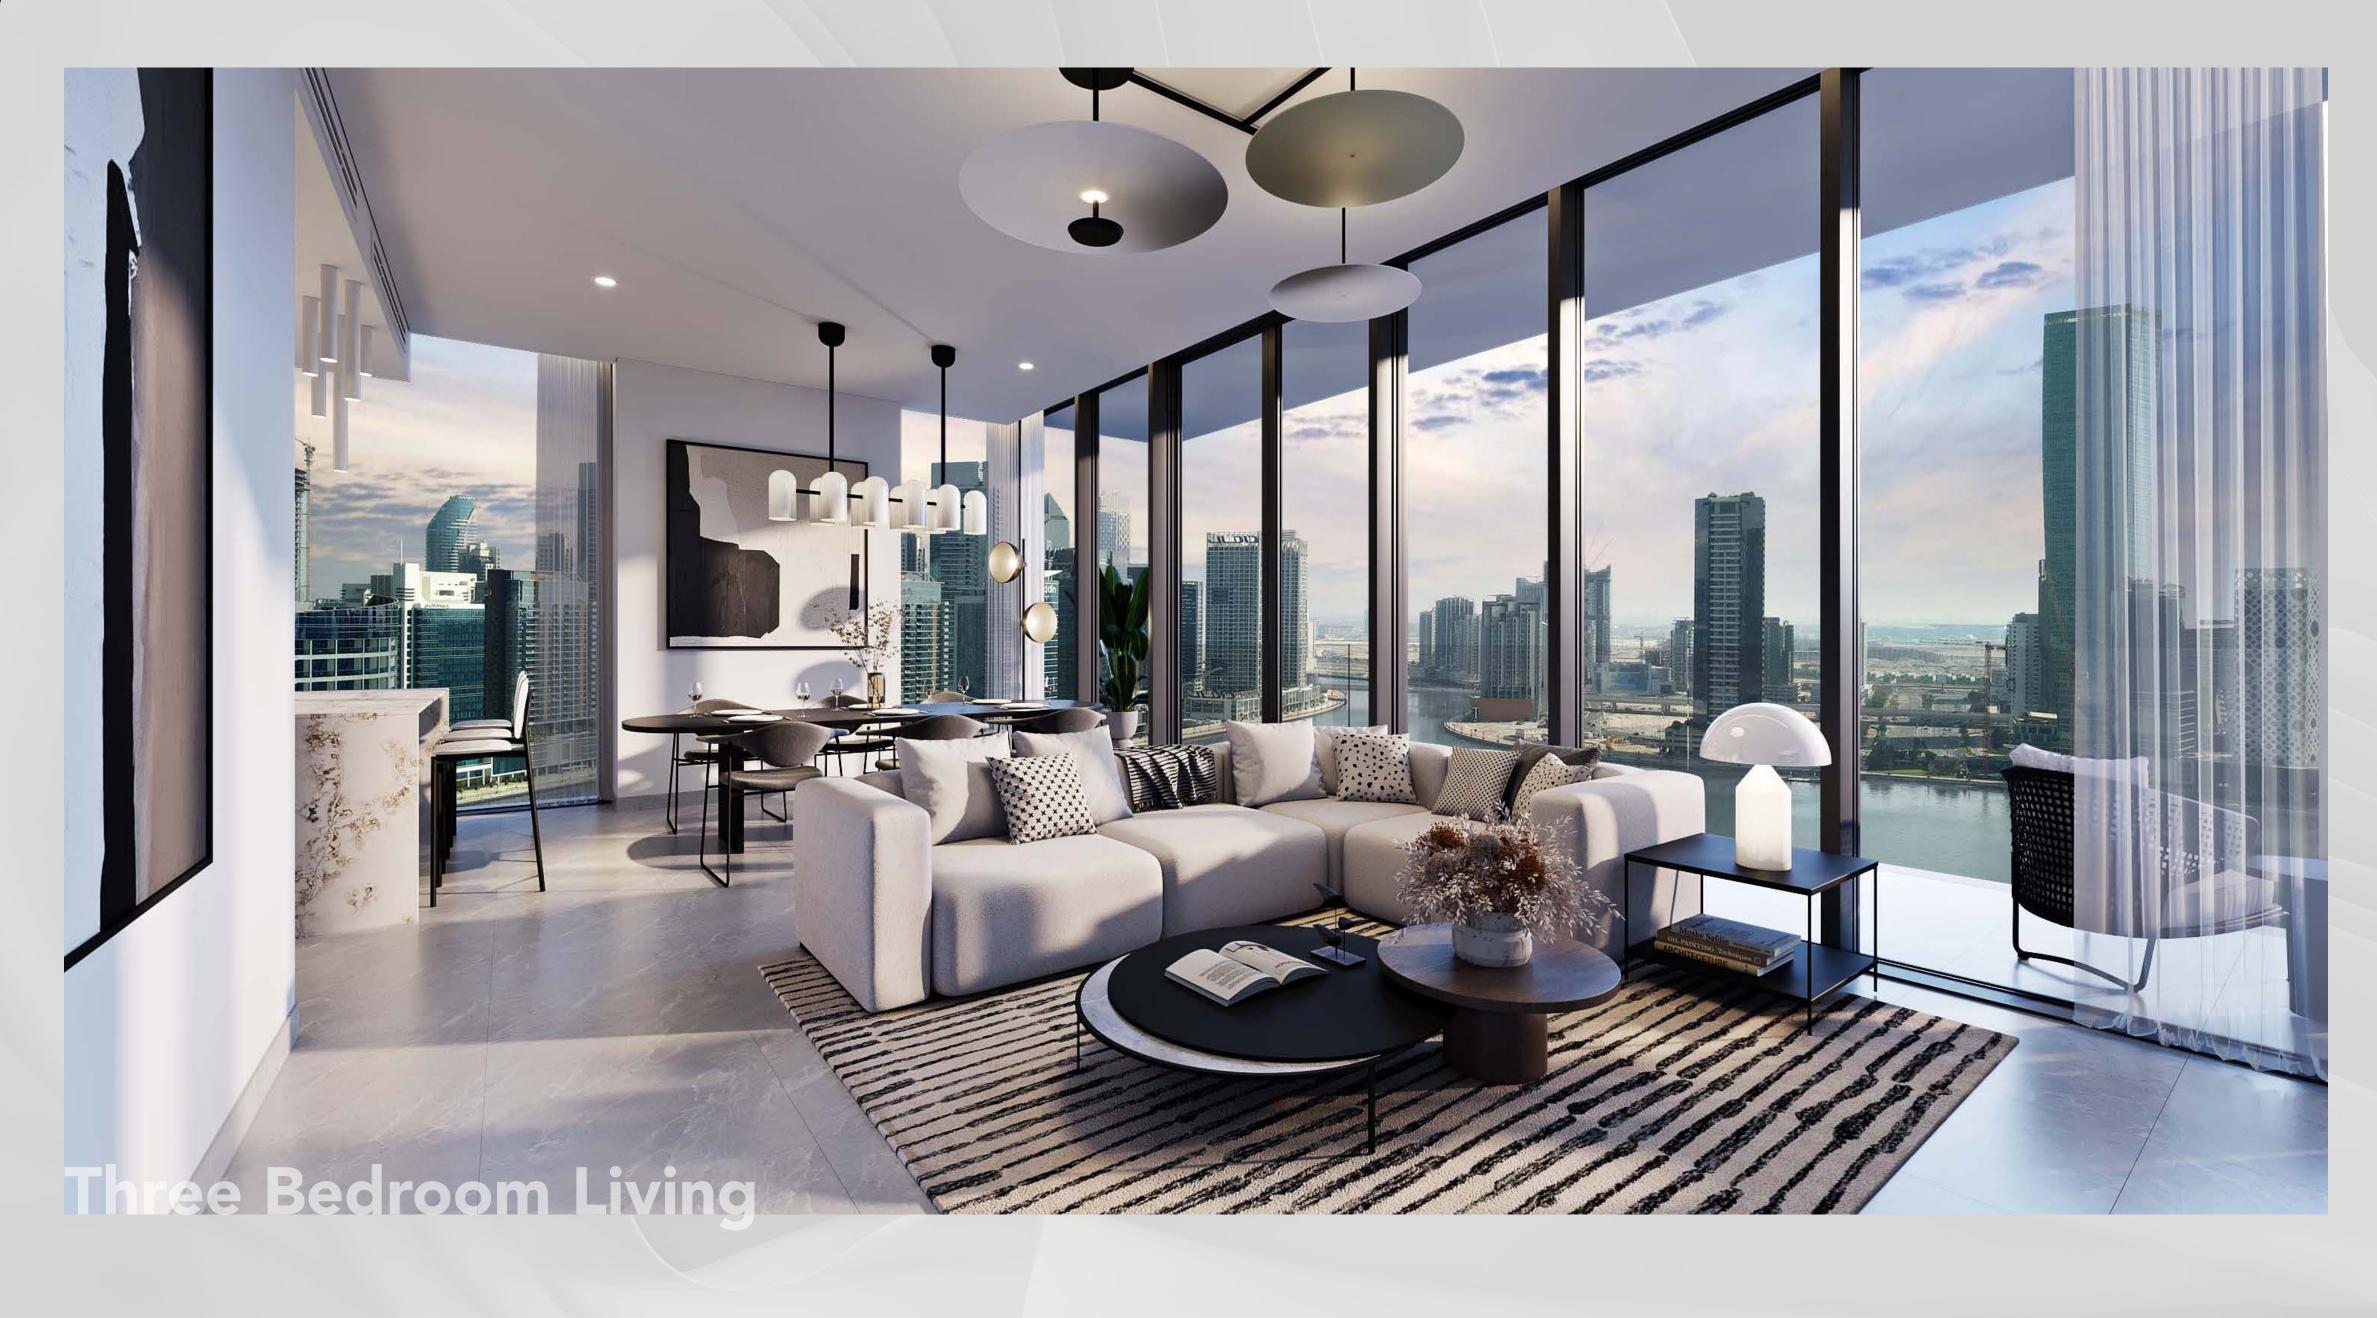

Featuring two 52-storey towers and a collection of 16 premium waterfront duplex lofts, Peninsula Four, The Plaza comprises an array of exquisitely finished studio, one, two, three and four-bedroom units.

Each unit is tastefully designed to make optimum use of space and create flowing, open living spaces, enhanced by striking floorto-ceiling windows that frame the spectacular views of Downtown Dubai landmarks such as the Burj Khalifa, the iconic Dubai skyline, as well as the glistening waters of the Dubai Canal.

By day, the apartments are flooded with natural light, providing an ambience that is both energising and life-enhancing.

By night, residents will enjoy privileged views of the lights and romance of one of the world's most famous cities, with the towers spectacularly facing onto the landscaped plaza and breathtaking waterfront panoramas.