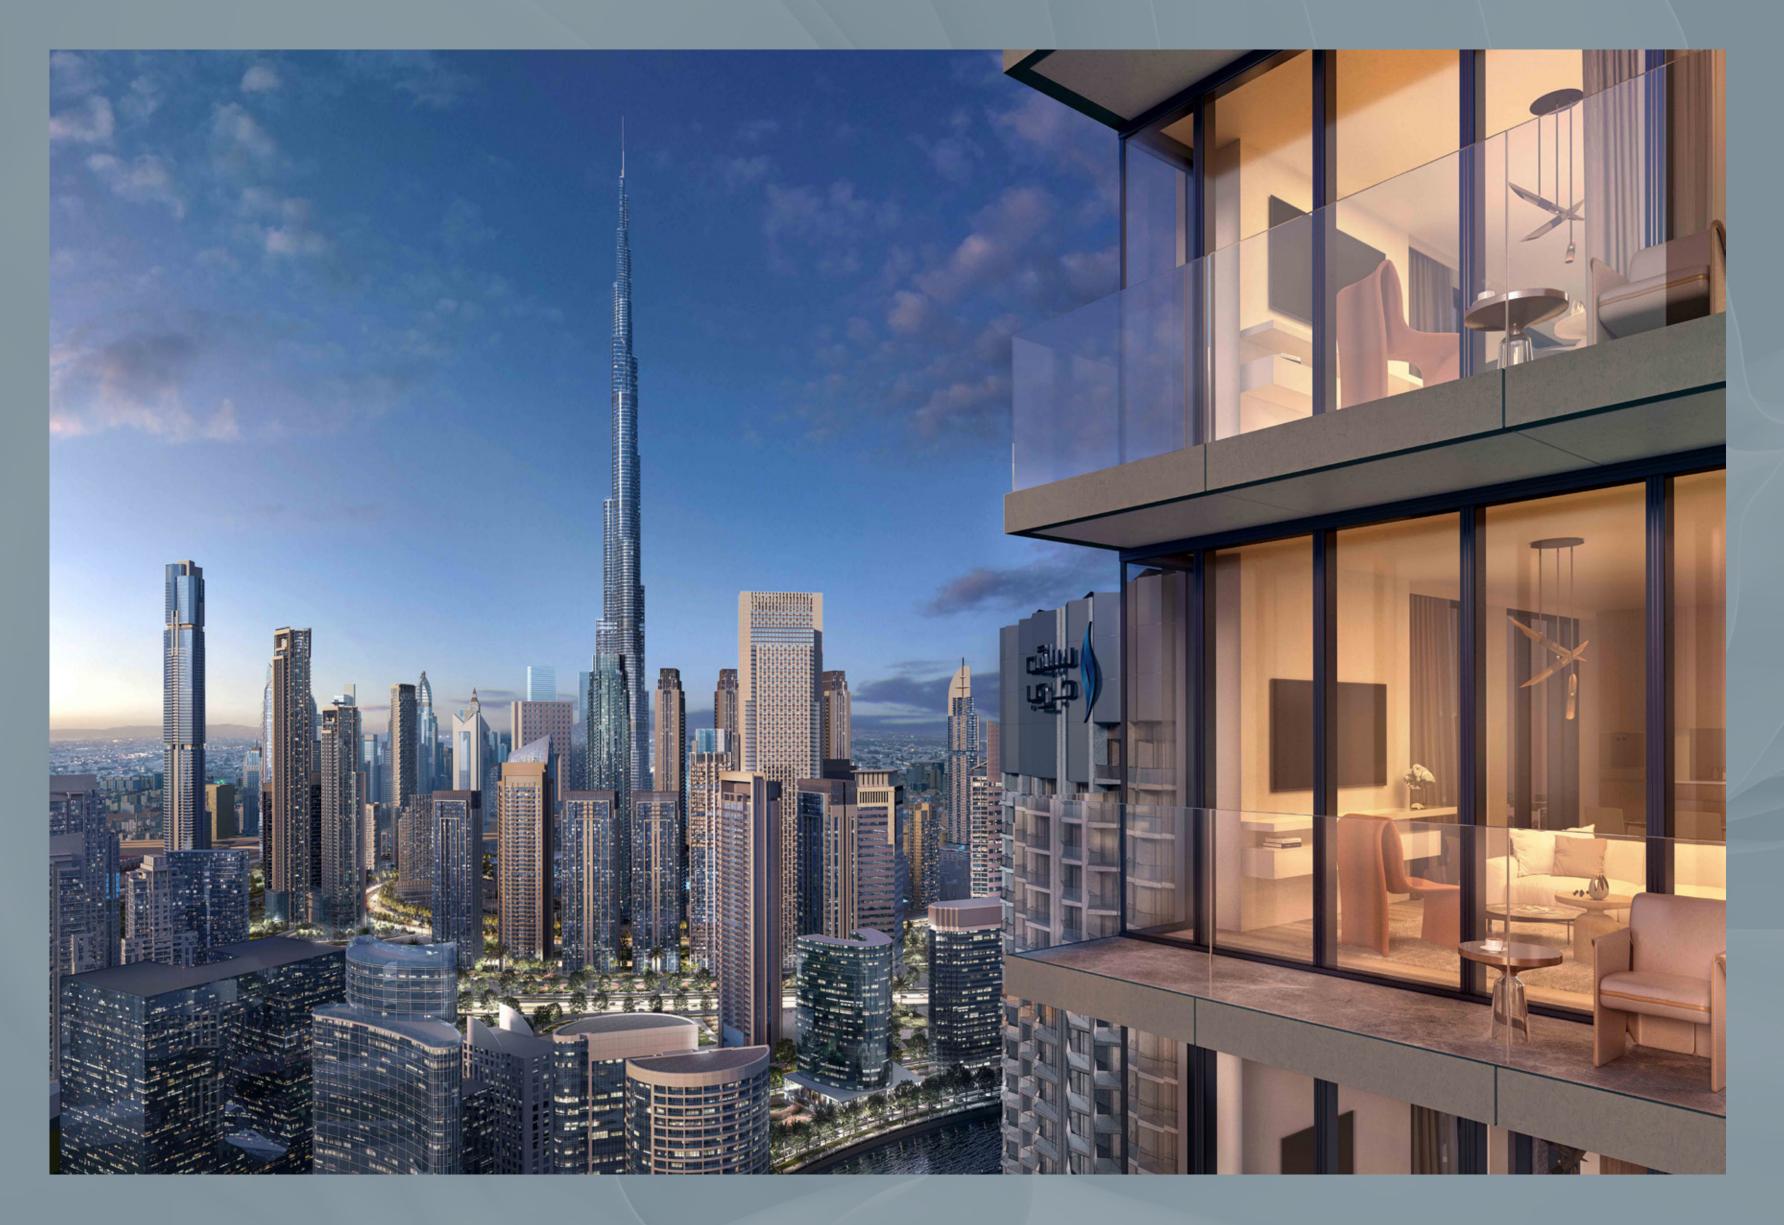

Each unit is tastefully designed to make optimum use of space and create flowing, open living spaces, enhanced by striking floorto-ceiling windows that frame the spectacular views of Downtown Dubai landmarks such as the Burj Khalifa, the iconic Dubai skyline, as well as the glistening waters of the Dubai Canal.

By day, the apartments are flooded with natural light, providing an ambience that is both energising and life-enhancing.

By night, residents will enjoy privileged views of the lights and romance of one of the world's most famous cities, with the towers spectacularly facing onto the landscaped plaza and breathtaking waterfront panoramas.