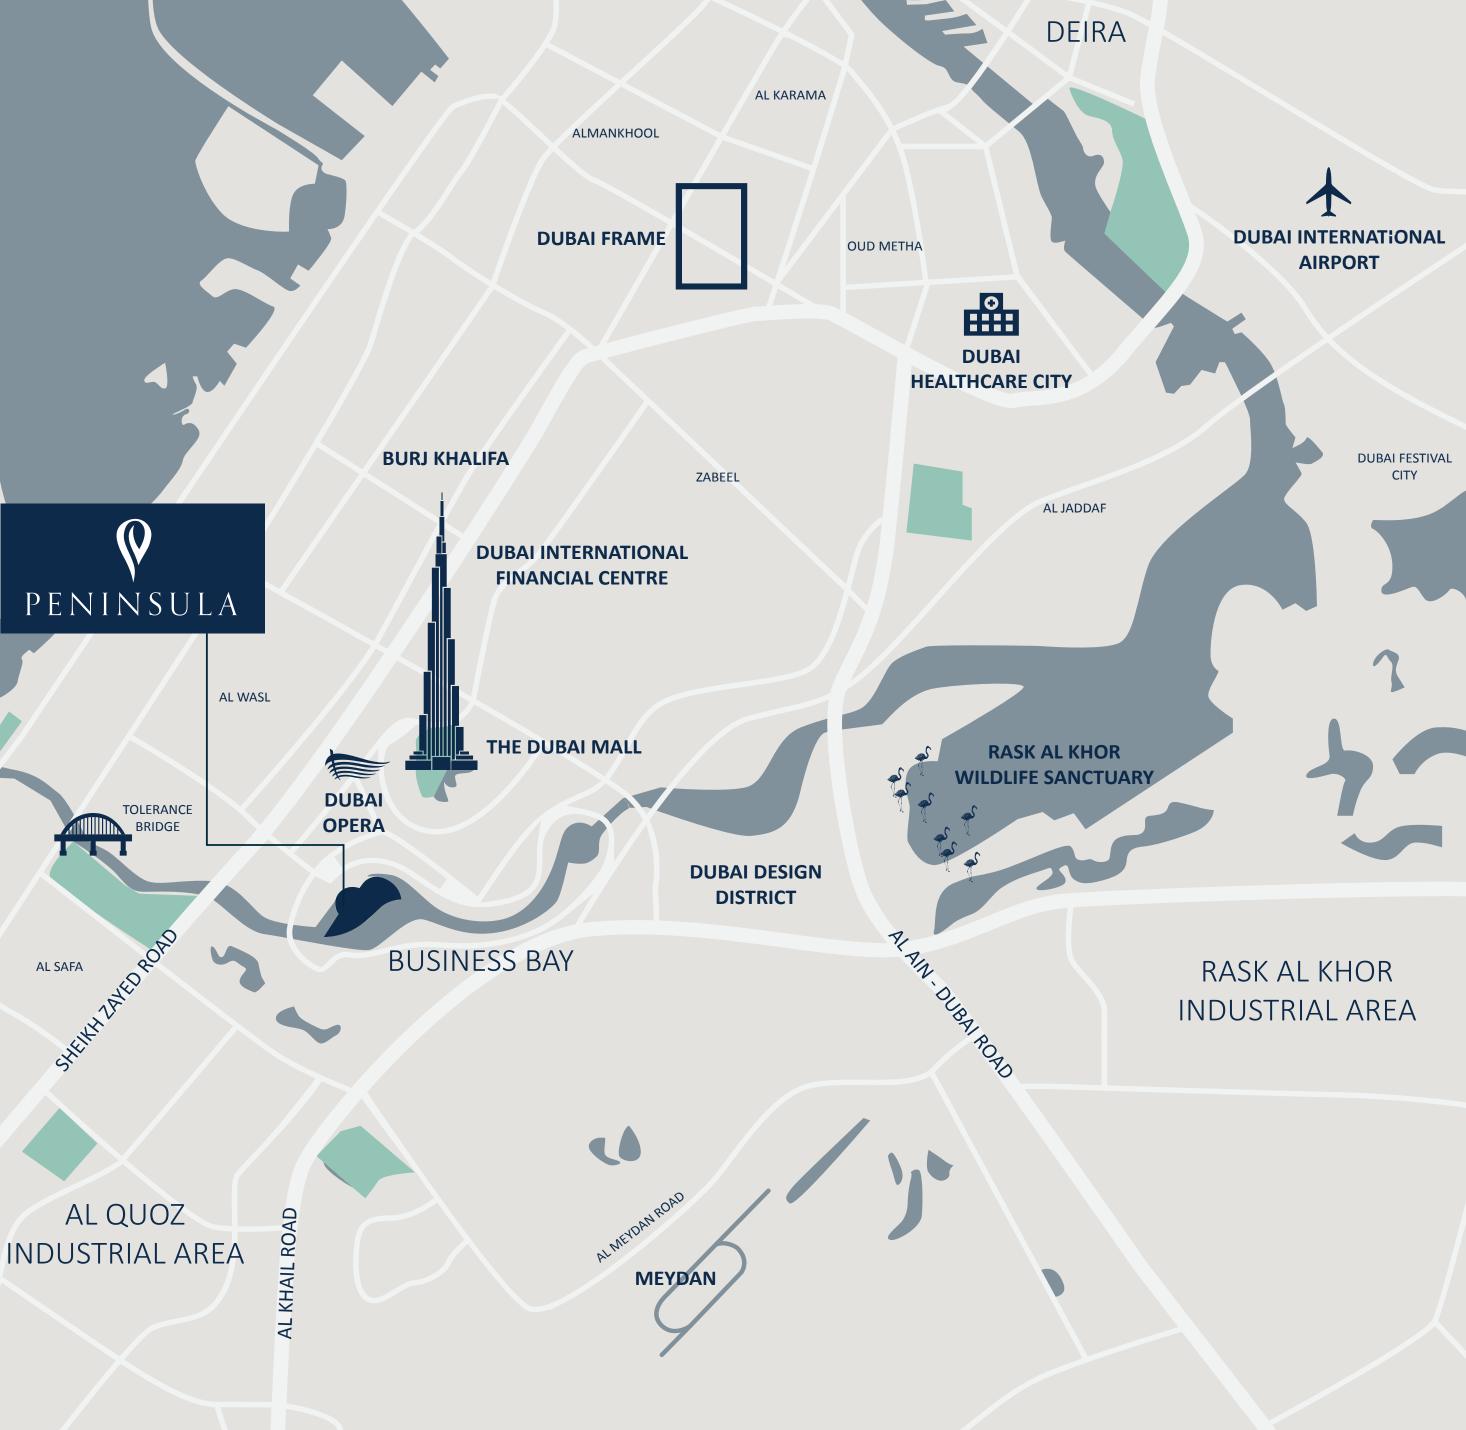

## Seamlessly **Connecting to the** City's Key Hotspots

Peninsula is situated in the prime location of Business Bay, one of Dubai's most recognisable neighbourhoods. The area is well-connected and known for its cosmopolitan, fast-paced vibe.

Quickly becoming an area full of life and ripe with opportunity for those wishing to invest in a truly dynamic part of Dubai, Peninsula is leading the way with this location-defining development, setting new benchmarks for luxury living in Business Bay.

Boasting close proximity to the prestigious Downtown Dubai district, Dubai's Old Town and the Dubai Marina, it offers residents unrestricted access to the city's most recognisable landmarks.

JUMEIRAH

AL SAFA