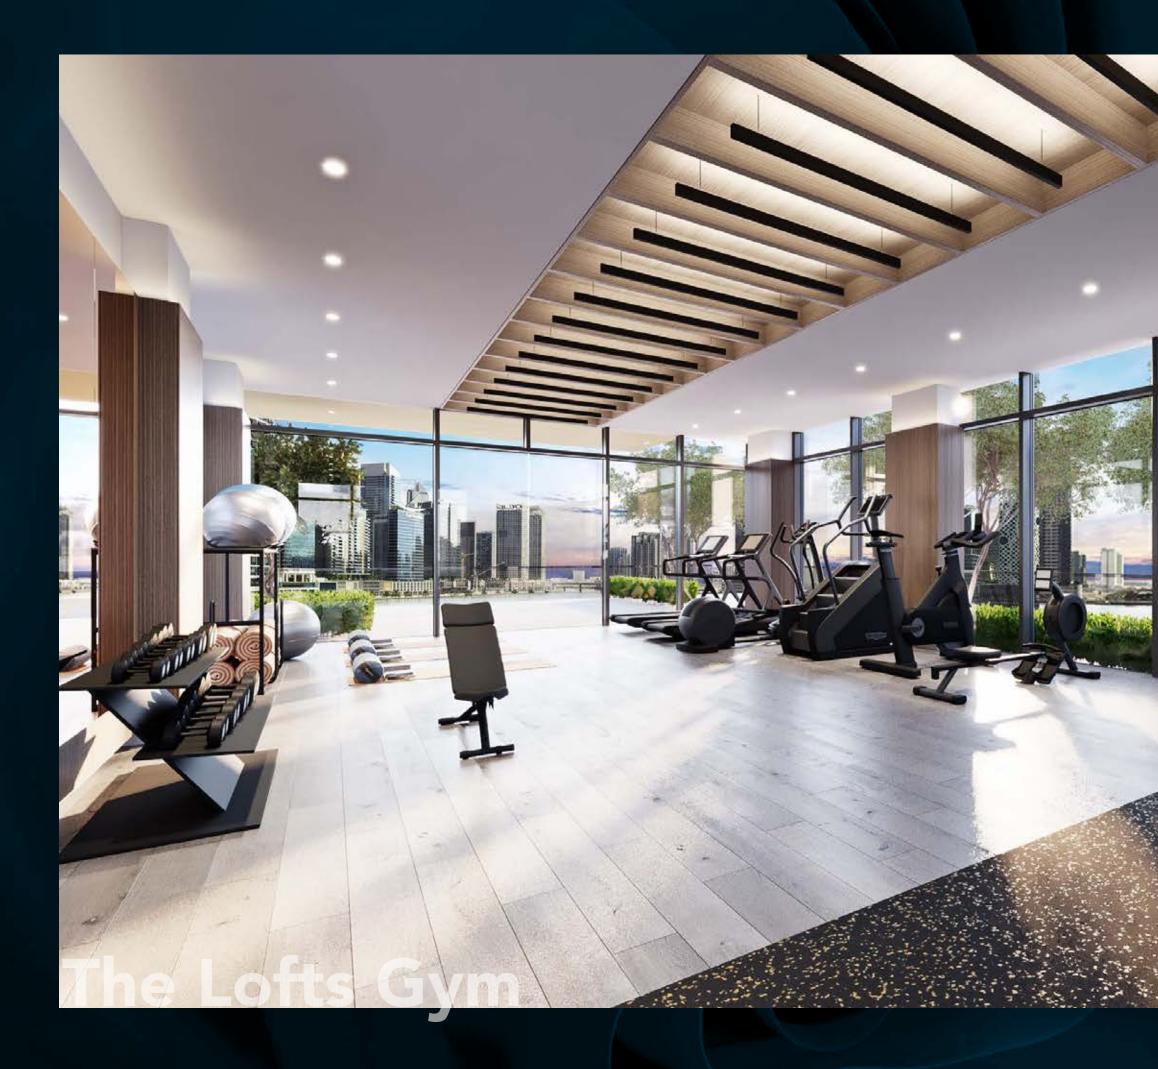

From lazing away sunny afternoons on the sundeck by the infinity lap pool, enjoying some downtime in the sauna, to hitting the weights at the state-of-the-art gym or breaking a sweat at the squash courts, Peninsula Four, The Plaza has something for everyone.

Each tower at Peninsula Four, The Plaza has been designed with the ultimate facilities for exercise, relaxation, and socializing, enabling residents to enjoy an active life to the fullest. Residents can unwind to a host of thoughtful amenities designed to energize and rejuvenate, with both towers featuring a spectacular swimming pool, kids pool, state-of-the-art gym and sauna.