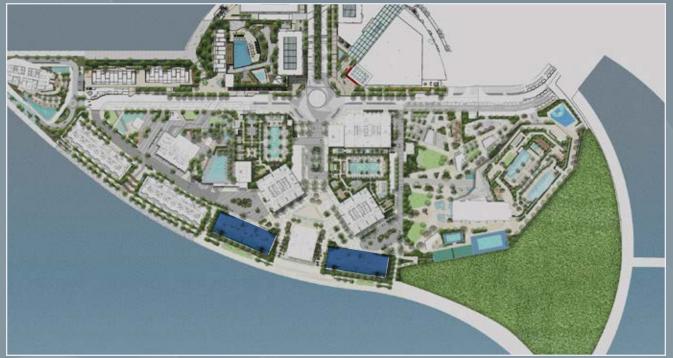

### An Emerging Oasis on the Doorstep of Downtown

Peninsula is a master-planned waterfront community development in the heart of Business Bay, offering residents a unique blend of urban city living, prime locality, and an exclusive waterfront lifestyle.

Bold and exciting, the community offers luxury waterfront living in Dubai's most vibrant new lifestyle destination.

Each development within the master community has been designed with the utmost precision to ensure unobstructed views, maximising Peninsula's unique waterfront location on the doorstep of Downtown Dubai.

Located at the beating core of the fullyintegrated master waterfront-community development, The Plaza at Peninsula is destined to become home to a lively environment where different people from all walks of life come together at the centre of this upbeat, urban marketplace.