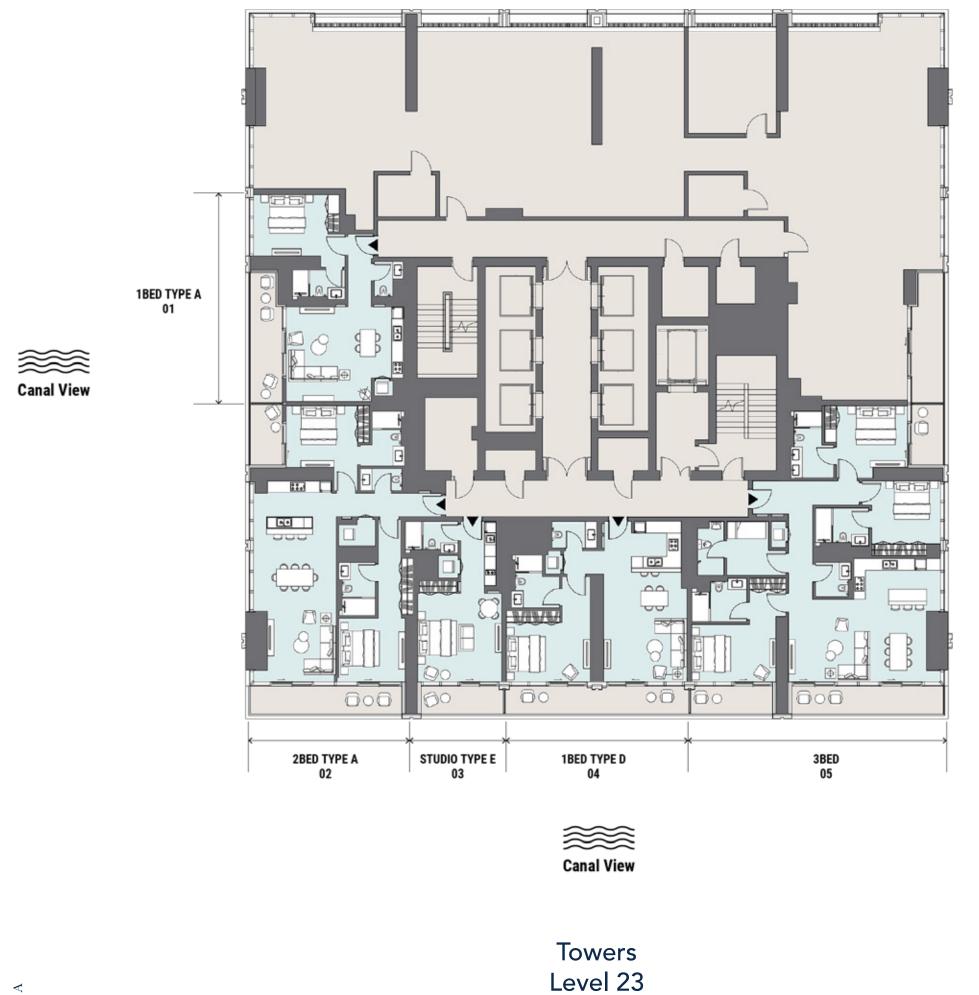

#### Towers Overview

# Towering Above the Ordinary

The masterfully designed towers at Peninsula Four, The Plaza, are curated to deliver an elevated living experience in vibrant surroundings.

With its unquestionable architectural merit, the towers comprise a selection of studio, one, two, three and four-bedroom units synonymous with luxury urban living.

By day, the apartments are flooded with natural light, providing an ambience that is both energising and life-enhancing.

By night, residents will enjoy privileged views of the lights and romance of one of the world's most famous cities, with the towers spectacularly facing onto the landscaped plaza and breathtaking waterfront panoramas.

Unit sizes will range from 494 sq.ft. studios to 5,260 sq.ft. four-bedroom penthouses.

THEPLAZA

()

THE PLAZA

The Lofts