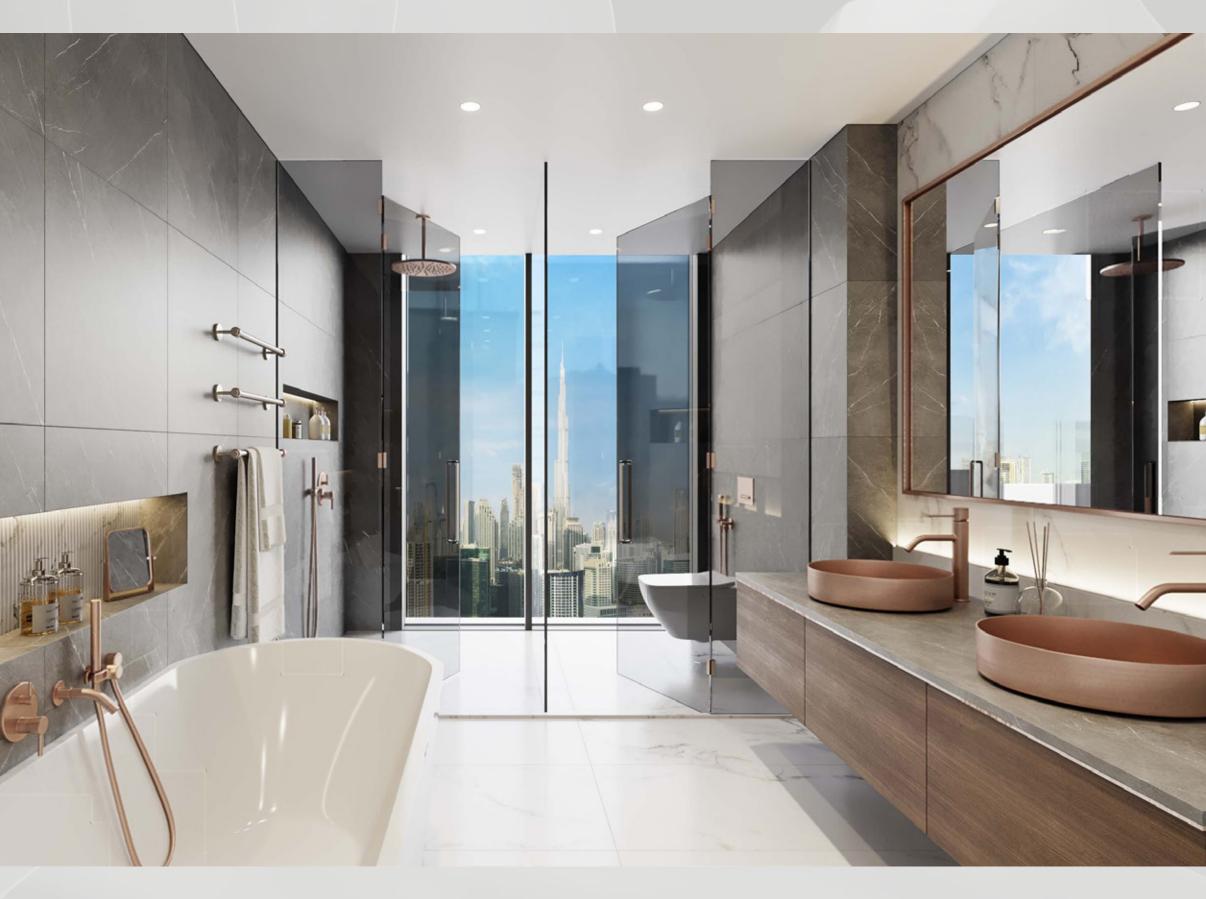

Each unit is tastefully designed to make optimum use of space and create flowing, open living spaces, enhanced by striking floorto-ceiling windows that frame the spectacular views of Downtown Dubai landmarks such as the Burj Khalifa, the iconic Dubai skyline, as well as the glistening waters of the Dubai Canal.