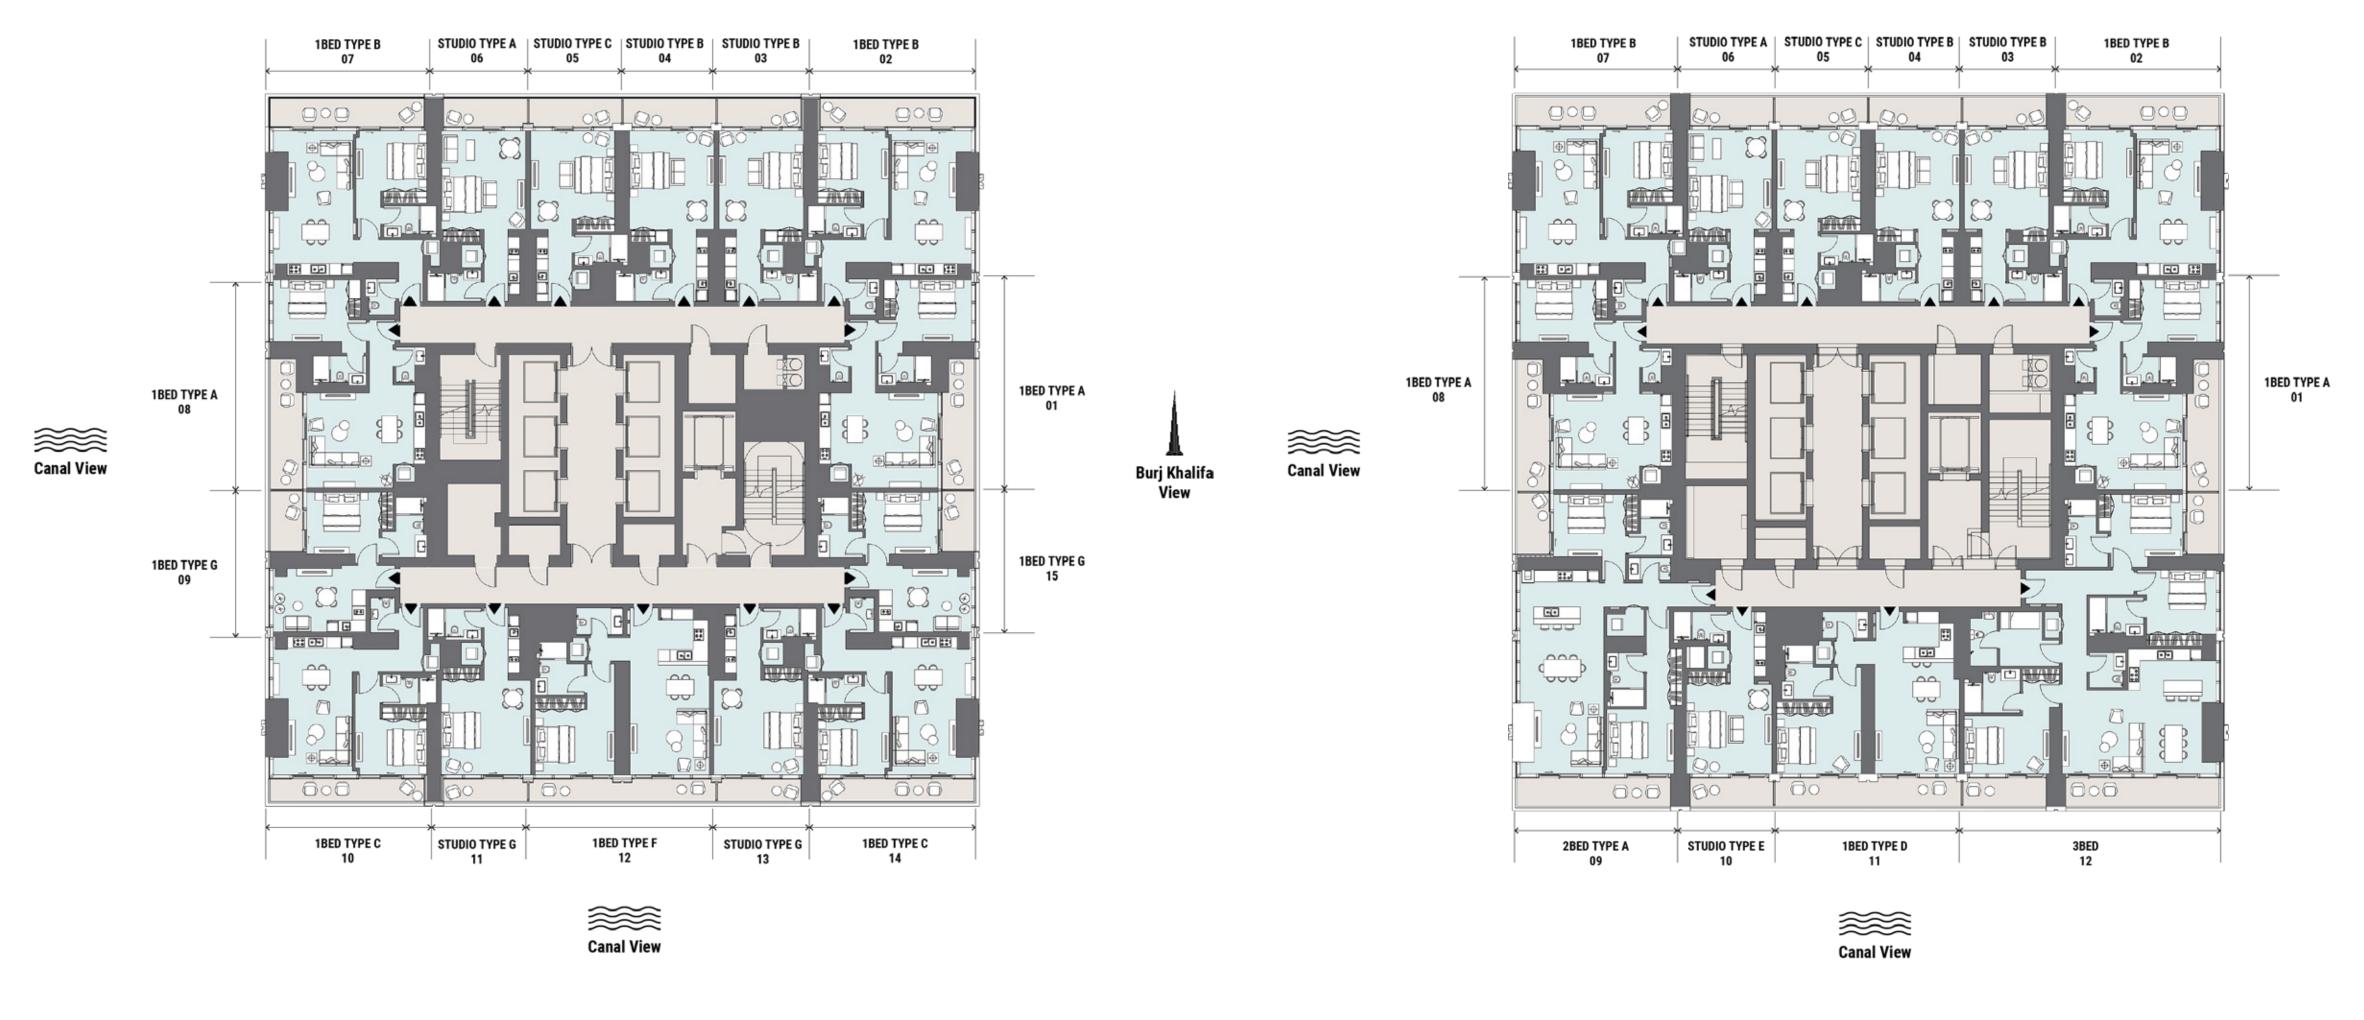

Each unit is tastefully designed to make optimum use of space and create flowing, open living spaces, enhanced by striking floorto-ceiling windows that frame the spectacular views of Downtown Dubai landmarks such as the Burj Khalifa, the iconic Dubai skyline, as well as the glistening waters of the Dubai Canal.

#### Towers Overview

# Towering Above the Ordinary

The masterfully designed towers at Peninsula Four, The Plaza, are curated to deliver an elevated living experience in vibrant surroundings.

With its unquestionable architectural merit, the towers comprise a selection of studio, one, two, three and four-bedroom units synonymous with luxury urban living.

Unit sizes will range from 494 sq.ft. studios to 5,260 sq.ft. four-bedroom penthouses.

THEPLAZA

()

THE PLAZA

The Lofts