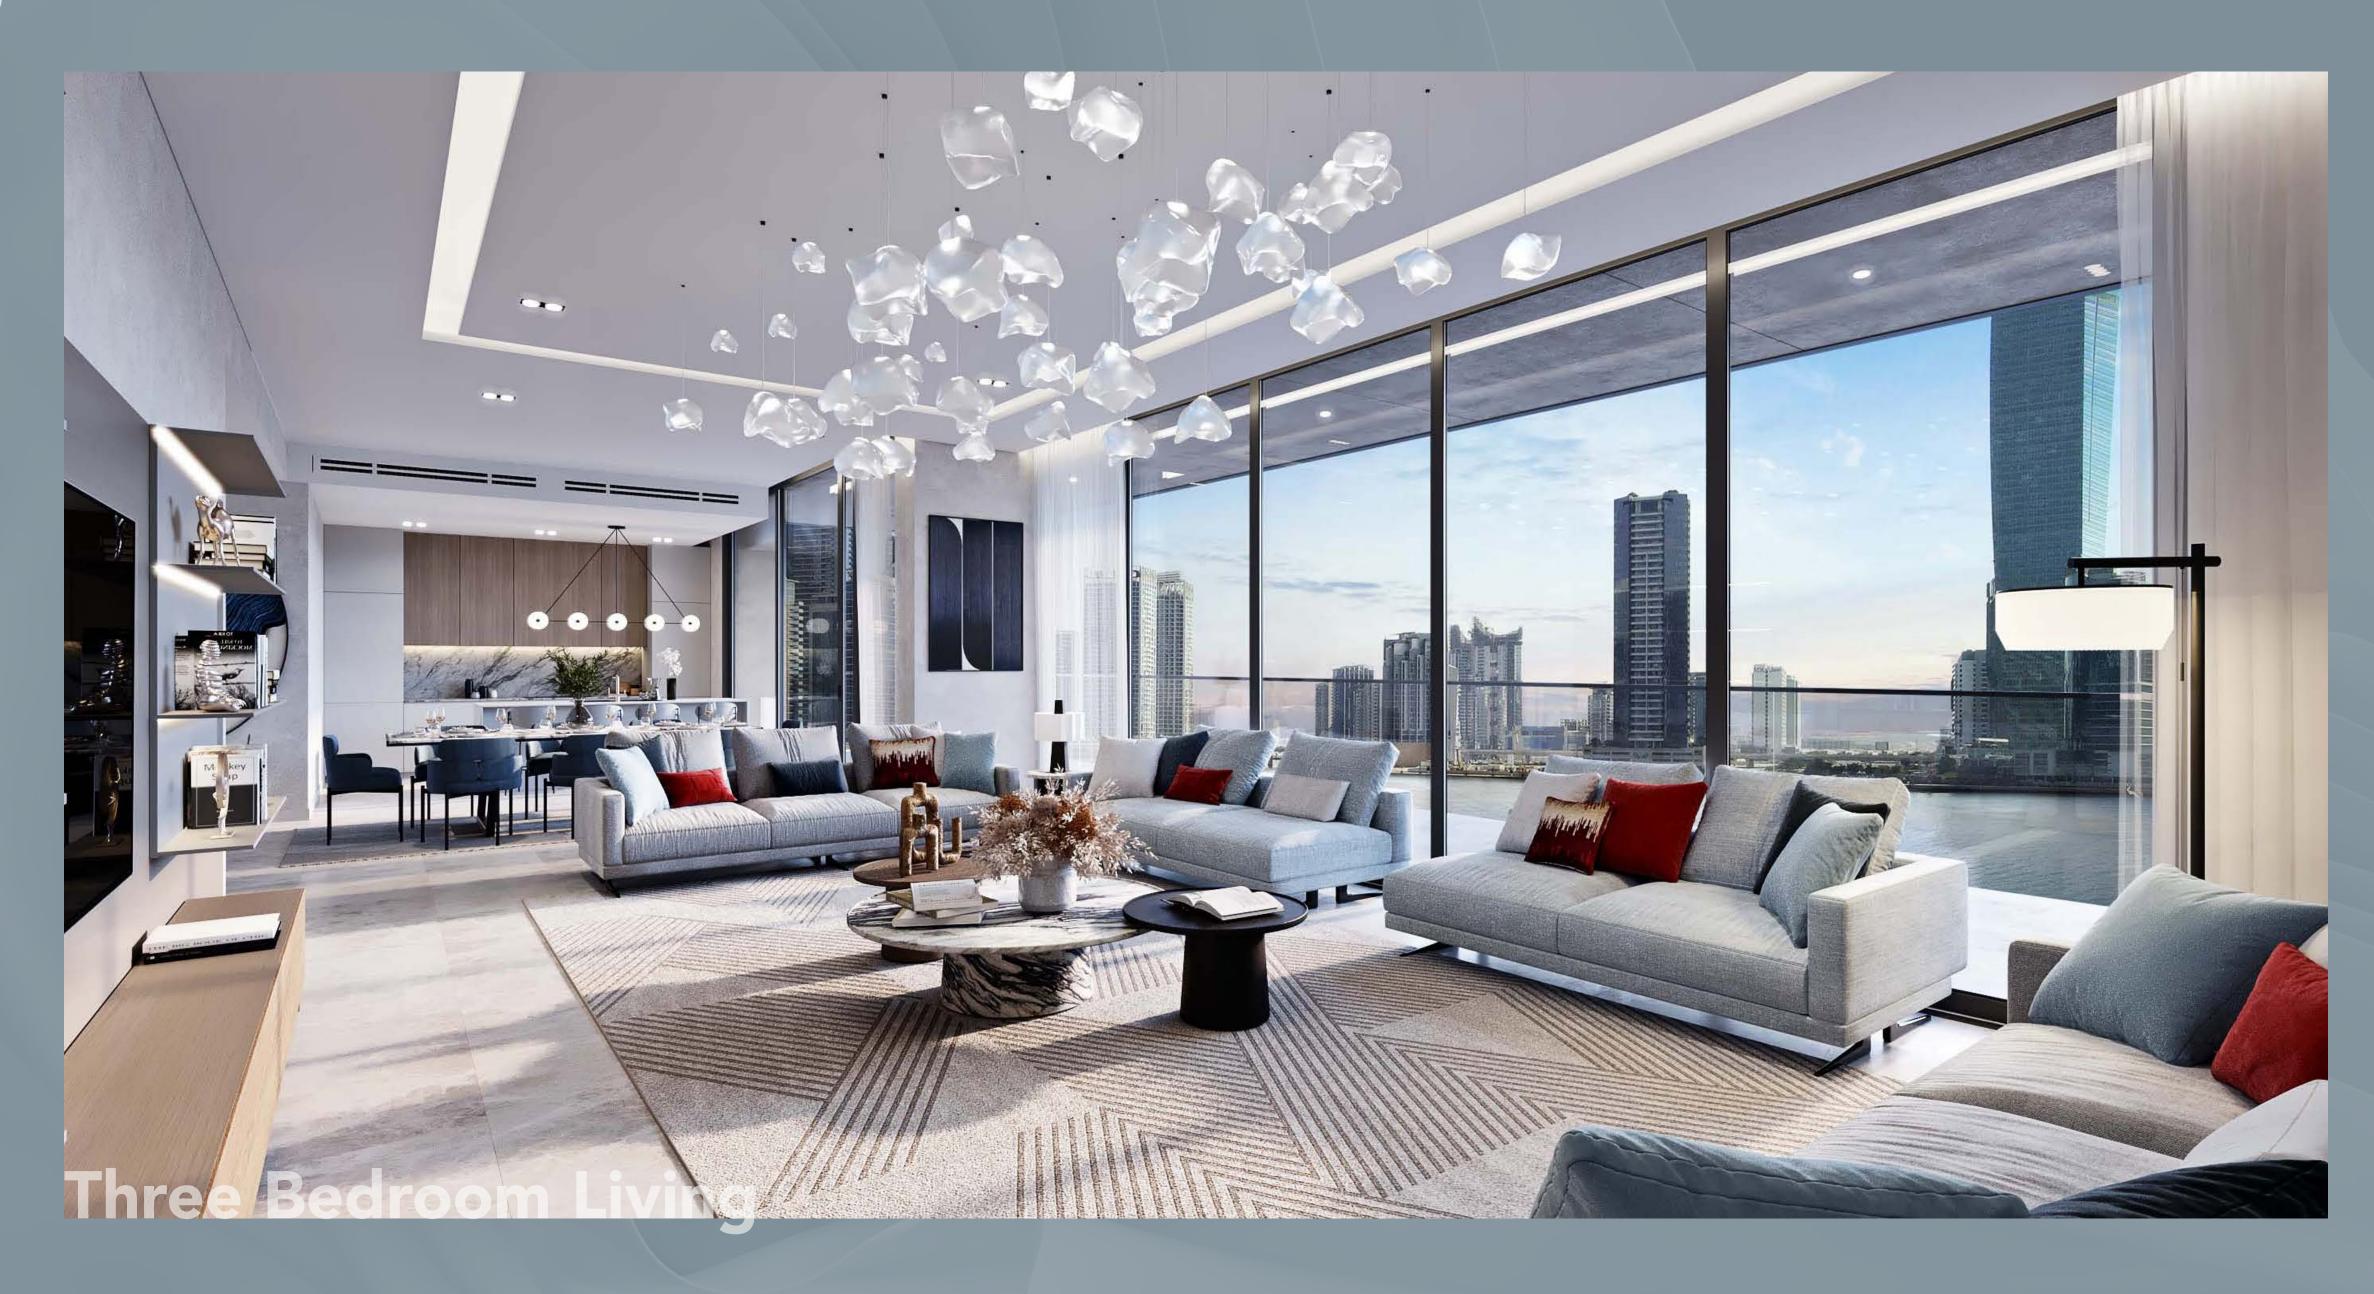

Featuring two 52-storey towers and a collection of 16 premium waterfront duplex lofts, Peninsula Four, The Plaza comprises an array of exquisitely finished studio, one, two, three and four-bedroom units.

Each unit is tastefully designed to make optimum use of space and create flowing, open living spaces, enhanced by striking floorto-ceiling windows that frame the spectacular views of Downtown Dubai landmarks such as the Burj Khalifa, the iconic Dubai skyline, as well as the glistening waters of the Dubai Canal.

Unit sizes will range from 494 sq.ft. studios to 5,260 sq.ft. four-bedroom penthouses.

THEPLAZA

()

THE PLAZA

The Lofts