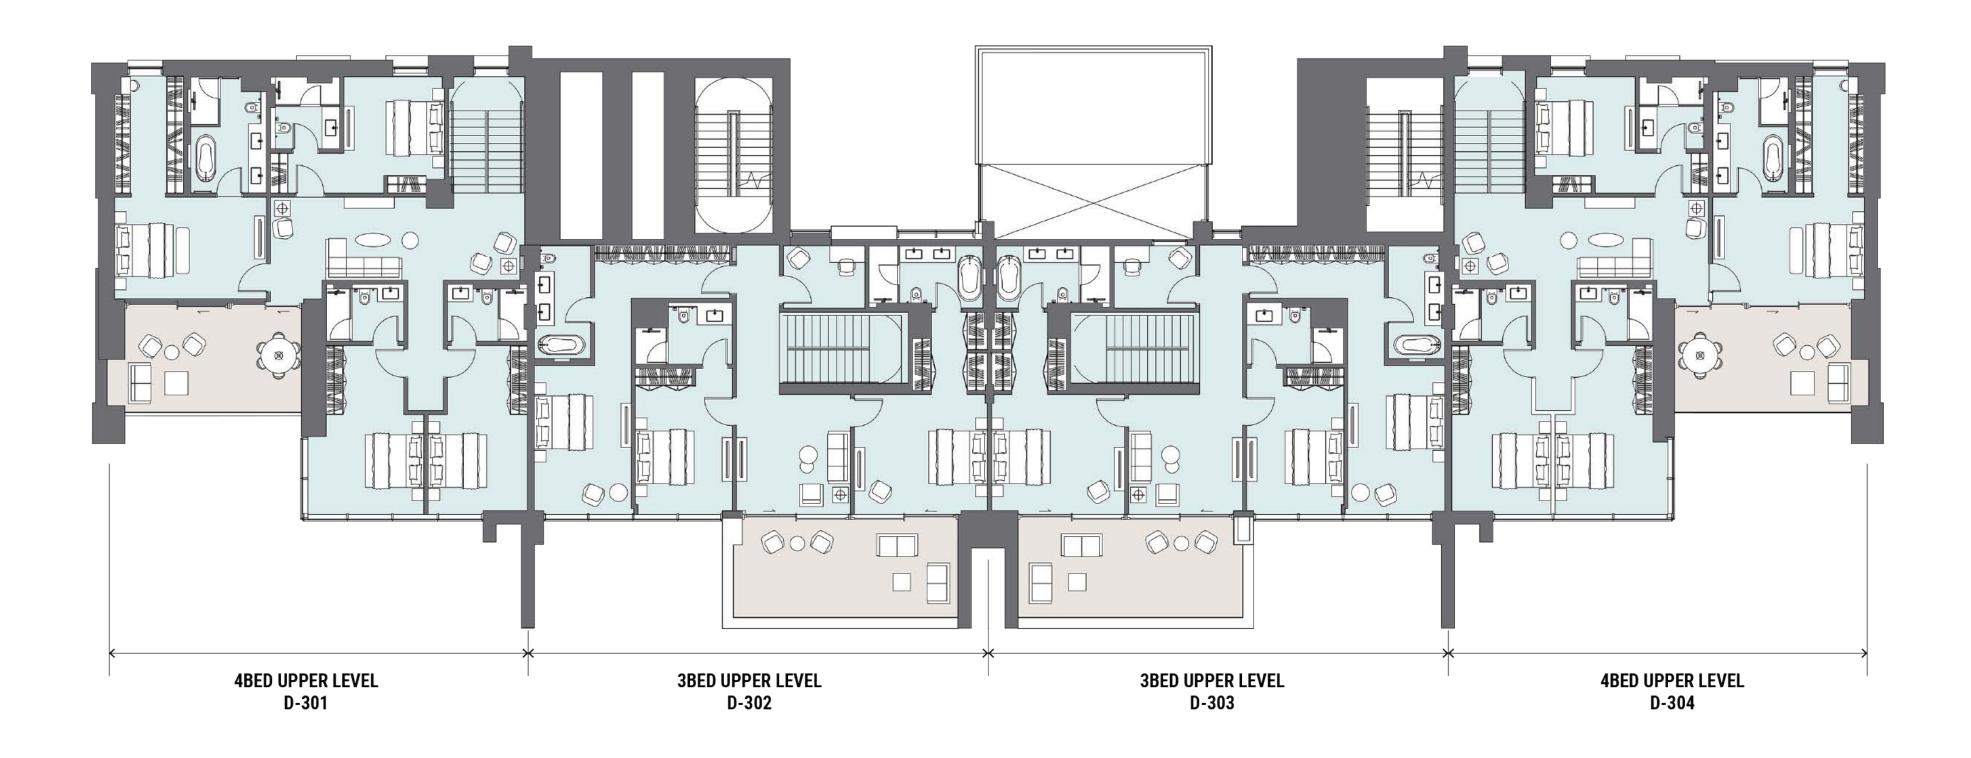

Featuring two 52-storey towers and a collection of 16 premium waterfront duplex lofts, Peninsula Four, The Plaza comprises an array of exquisitely finished studio, one, two, three and four-bedroom units.

Unit sizes will range from 494 sq.ft. studios to 5,260 sq.ft. four-bedroom penthouses.

THEPLAZA

()

THE PLAZA

The Lofts

### Low-rise Luxury Living

Rich and unencumbered, the waterfront lofts at Peninsula Four, The Plaza welcome residents home to a relaxing refuge away from the bustle of city life.

Featuring three and four-bedroom duplexes, these exceptionally designed, spacious lofts are an impressive medley of style and sophistication.

Set to transcend all expectations with lush interiors and thoughtfully designed living areas, The Lofts are perfectly tailored for family living and for those who prefer the comfort of larger homes.

Taking luxury waterfront living to new heights,The Lofts feature three and four-bedroom duplexes ranging from 3,674 sq.ft. to 4,513 sq.ft, each meticulously designed for those who appreciate copious open spaces.

### TOWERS / LOFTS

- Total Floors: 52

  - Studio: 302

  - One Bed: 473
  - Two Bed: 132
  - Three Bed: 82
  - Four Bed: 16
  - Four Bed Penthouse: 4
- <sup>®</sup> The Lofts
- Total Floors: 4
- Unit Breakdown
  - Three Bed Duplex: 8
  - Four Bed Duplex: 8
- <sup>®</sup> Layouts Available Per Unit
- Towers
  - Studio: 6 Unit Types
  - One Bed: 7 Unit Types
  - Two Bed: 3 Unit Types
  - Three Bed: 1 Unit Type
  - Four Bed: 2 Unit Types
  - Four Bed Penthouse: 2 Unit Types
- The Lofts
  - Three Bed Duplex: 1 Unit Type
- Four Bed Duplex: 1 Unit Type
  - The Plaza/Community (Tower Only)
  - City/Skyline View (Tower Only)
  - Canal View
  - Burj Khalifa View (Tower Only)