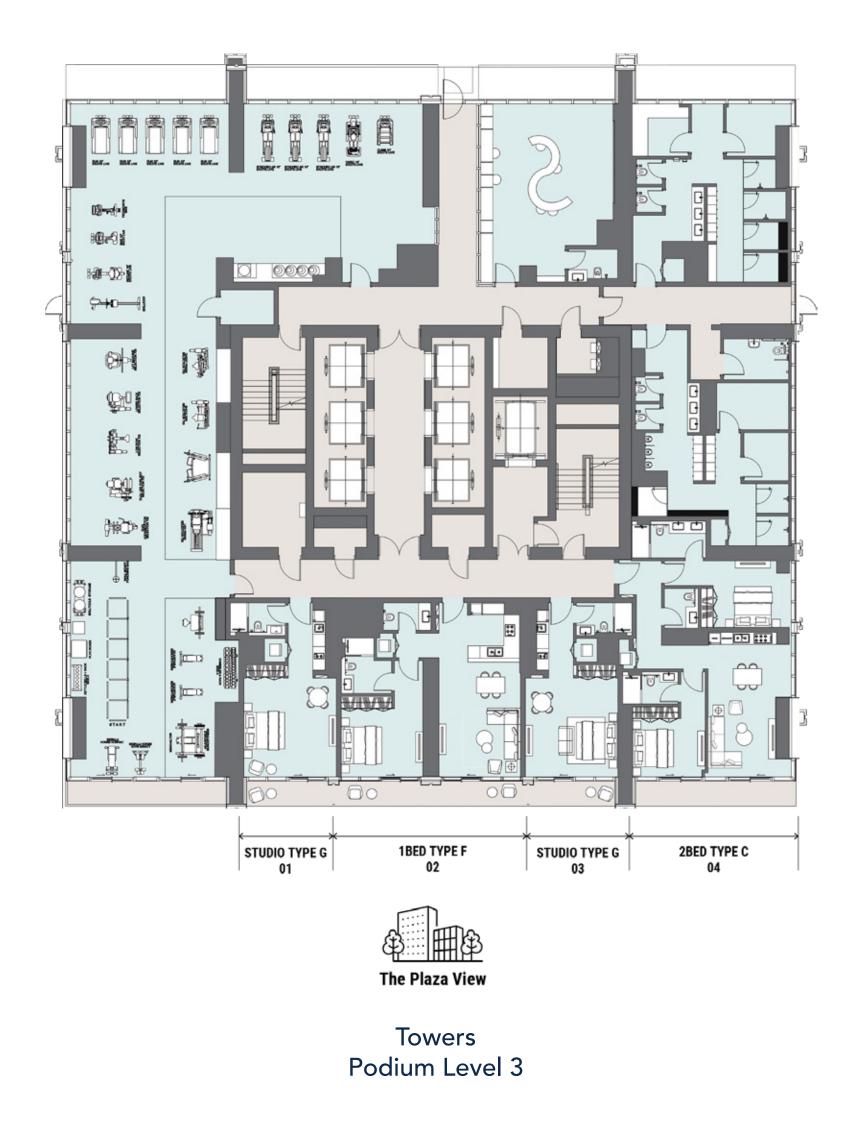

#### Towers Overview

# Towering Above the Ordinary

The masterfully designed towers at Peninsula Four, The Plaza, are curated to deliver an elevated living experience in vibrant surroundings.

With its unquestionable architectural merit, the towers comprise a selection of studio, one, two, three and four-bedroom units synonymous with luxury urban living.

Each tower at Peninsula Four, The Plaza has been designed with the ultimate facilities for exercise, relaxation, and socializing, enabling residents to enjoy an active life to the fullest. Residents can unwind to a host of thoughtful amenities designed to energize and rejuvenate, with both towers featuring a spectacular swimming pool, kids pool, state-of-the-art gym and sauna.