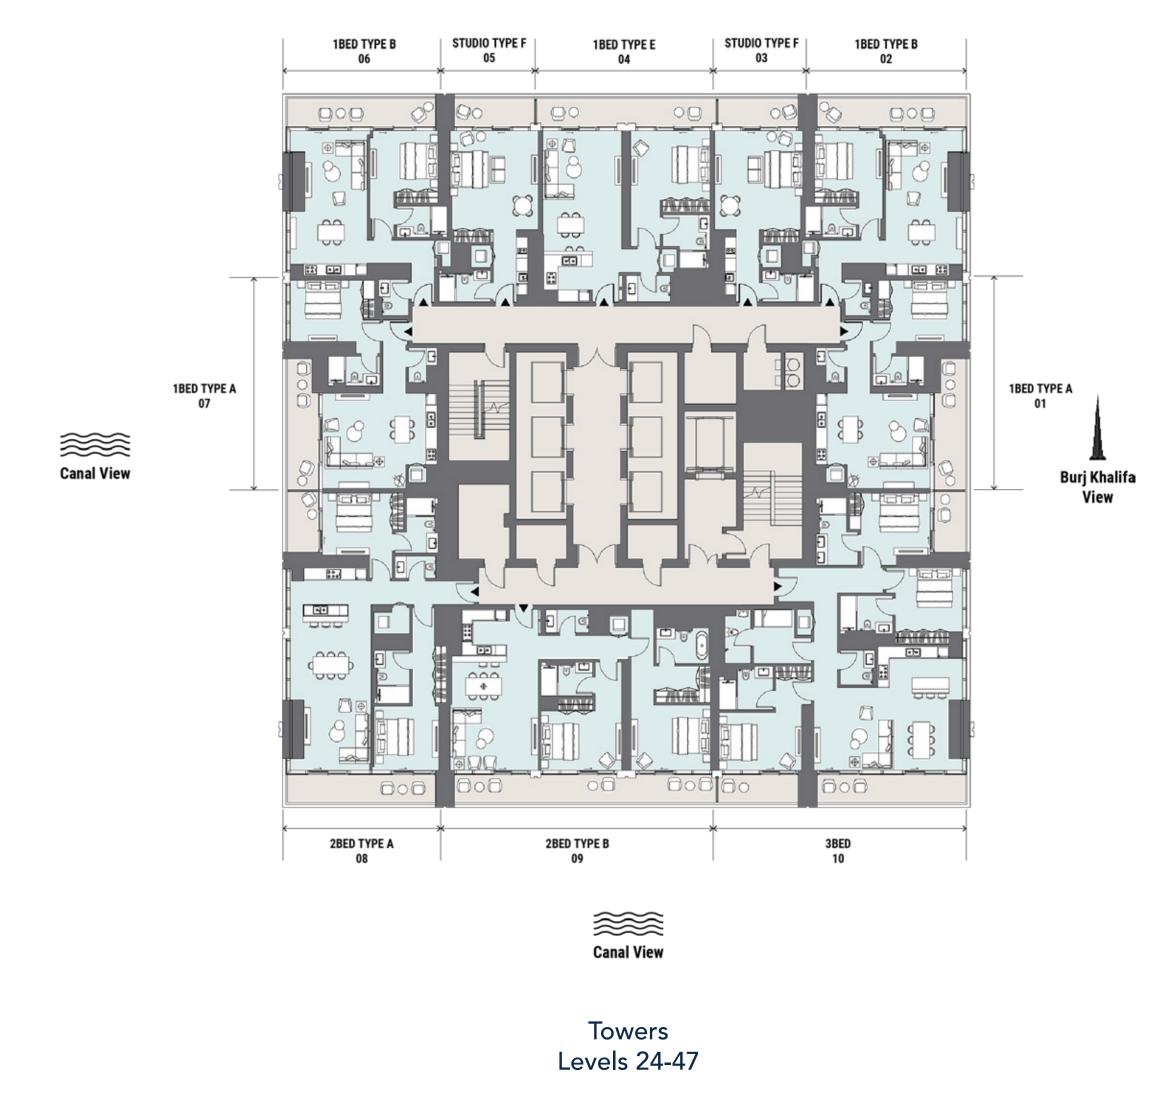

#### Towers Overview

# Towering Above the Ordinary

The masterfully designed towers at Peninsula Four, The Plaza, are curated to deliver an elevated living experience in vibrant surroundings.

With its unquestionable architectural merit, the towers comprise a selection of studio, one, two, three and four-bedroom units synonymous with luxury urban living.

By day, the apartments are flooded with natural light, providing an ambience that is both energising and life-enhancing.

By night, residents will enjoy privileged views of the lights and romance of one of the world's most famous cities, with the towers spectacularly facing onto the landscaped plaza and breathtaking waterfront panoramas.

Unit sizes will range from 494 sq.ft. studios to 5,260 sq.ft. four-bedroom penthouses.

THEPLAZA

()

THE PLAZA

The Lofts