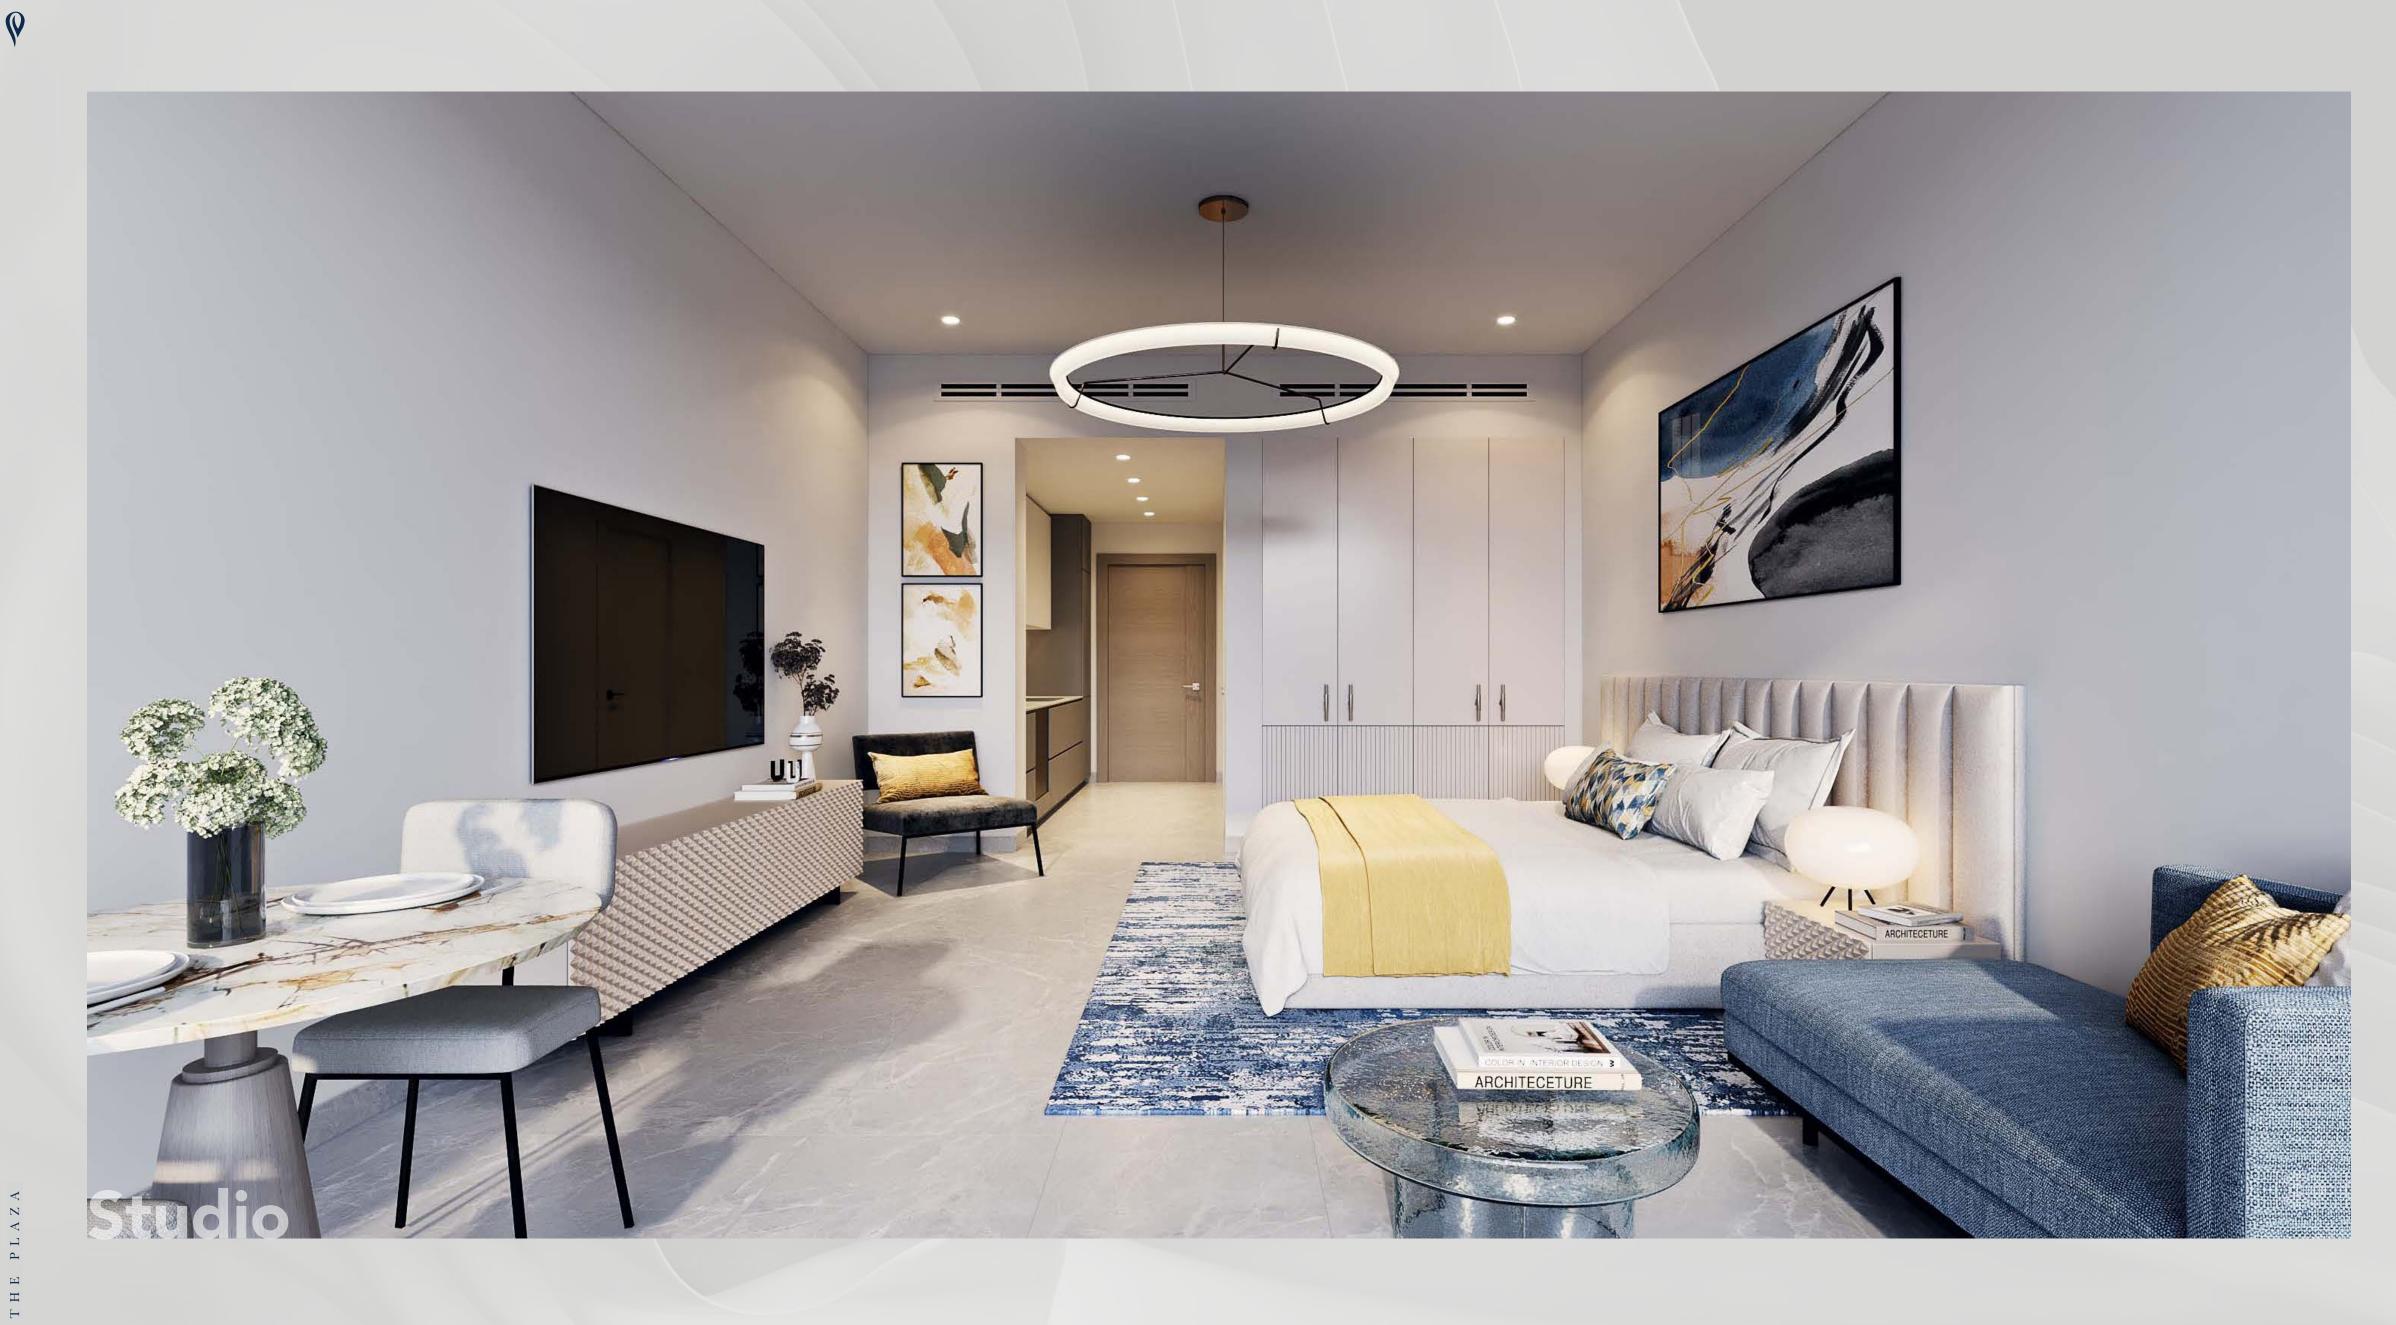

Featuring two 52-storey towers and a collection of 16 premium waterfront duplex lofts, Peninsula Four, The Plaza comprises an array of exquisitely finished studio, one, two, three and four-bedroom units.

Each unit is tastefully designed to make optimum use of space and create flowing, open living spaces, enhanced by striking floorto-ceiling windows that frame the spectacular views of Downtown Dubai landmarks such as the Burj Khalifa, the iconic Dubai skyline, as well as the glistening waters of the Dubai Canal.

Unit sizes will range from 494 sq.ft. studios to 5,260 sq.ft. four-bedroom penthouses.

THEPLAZA

()

THE PLAZA

The Lofts