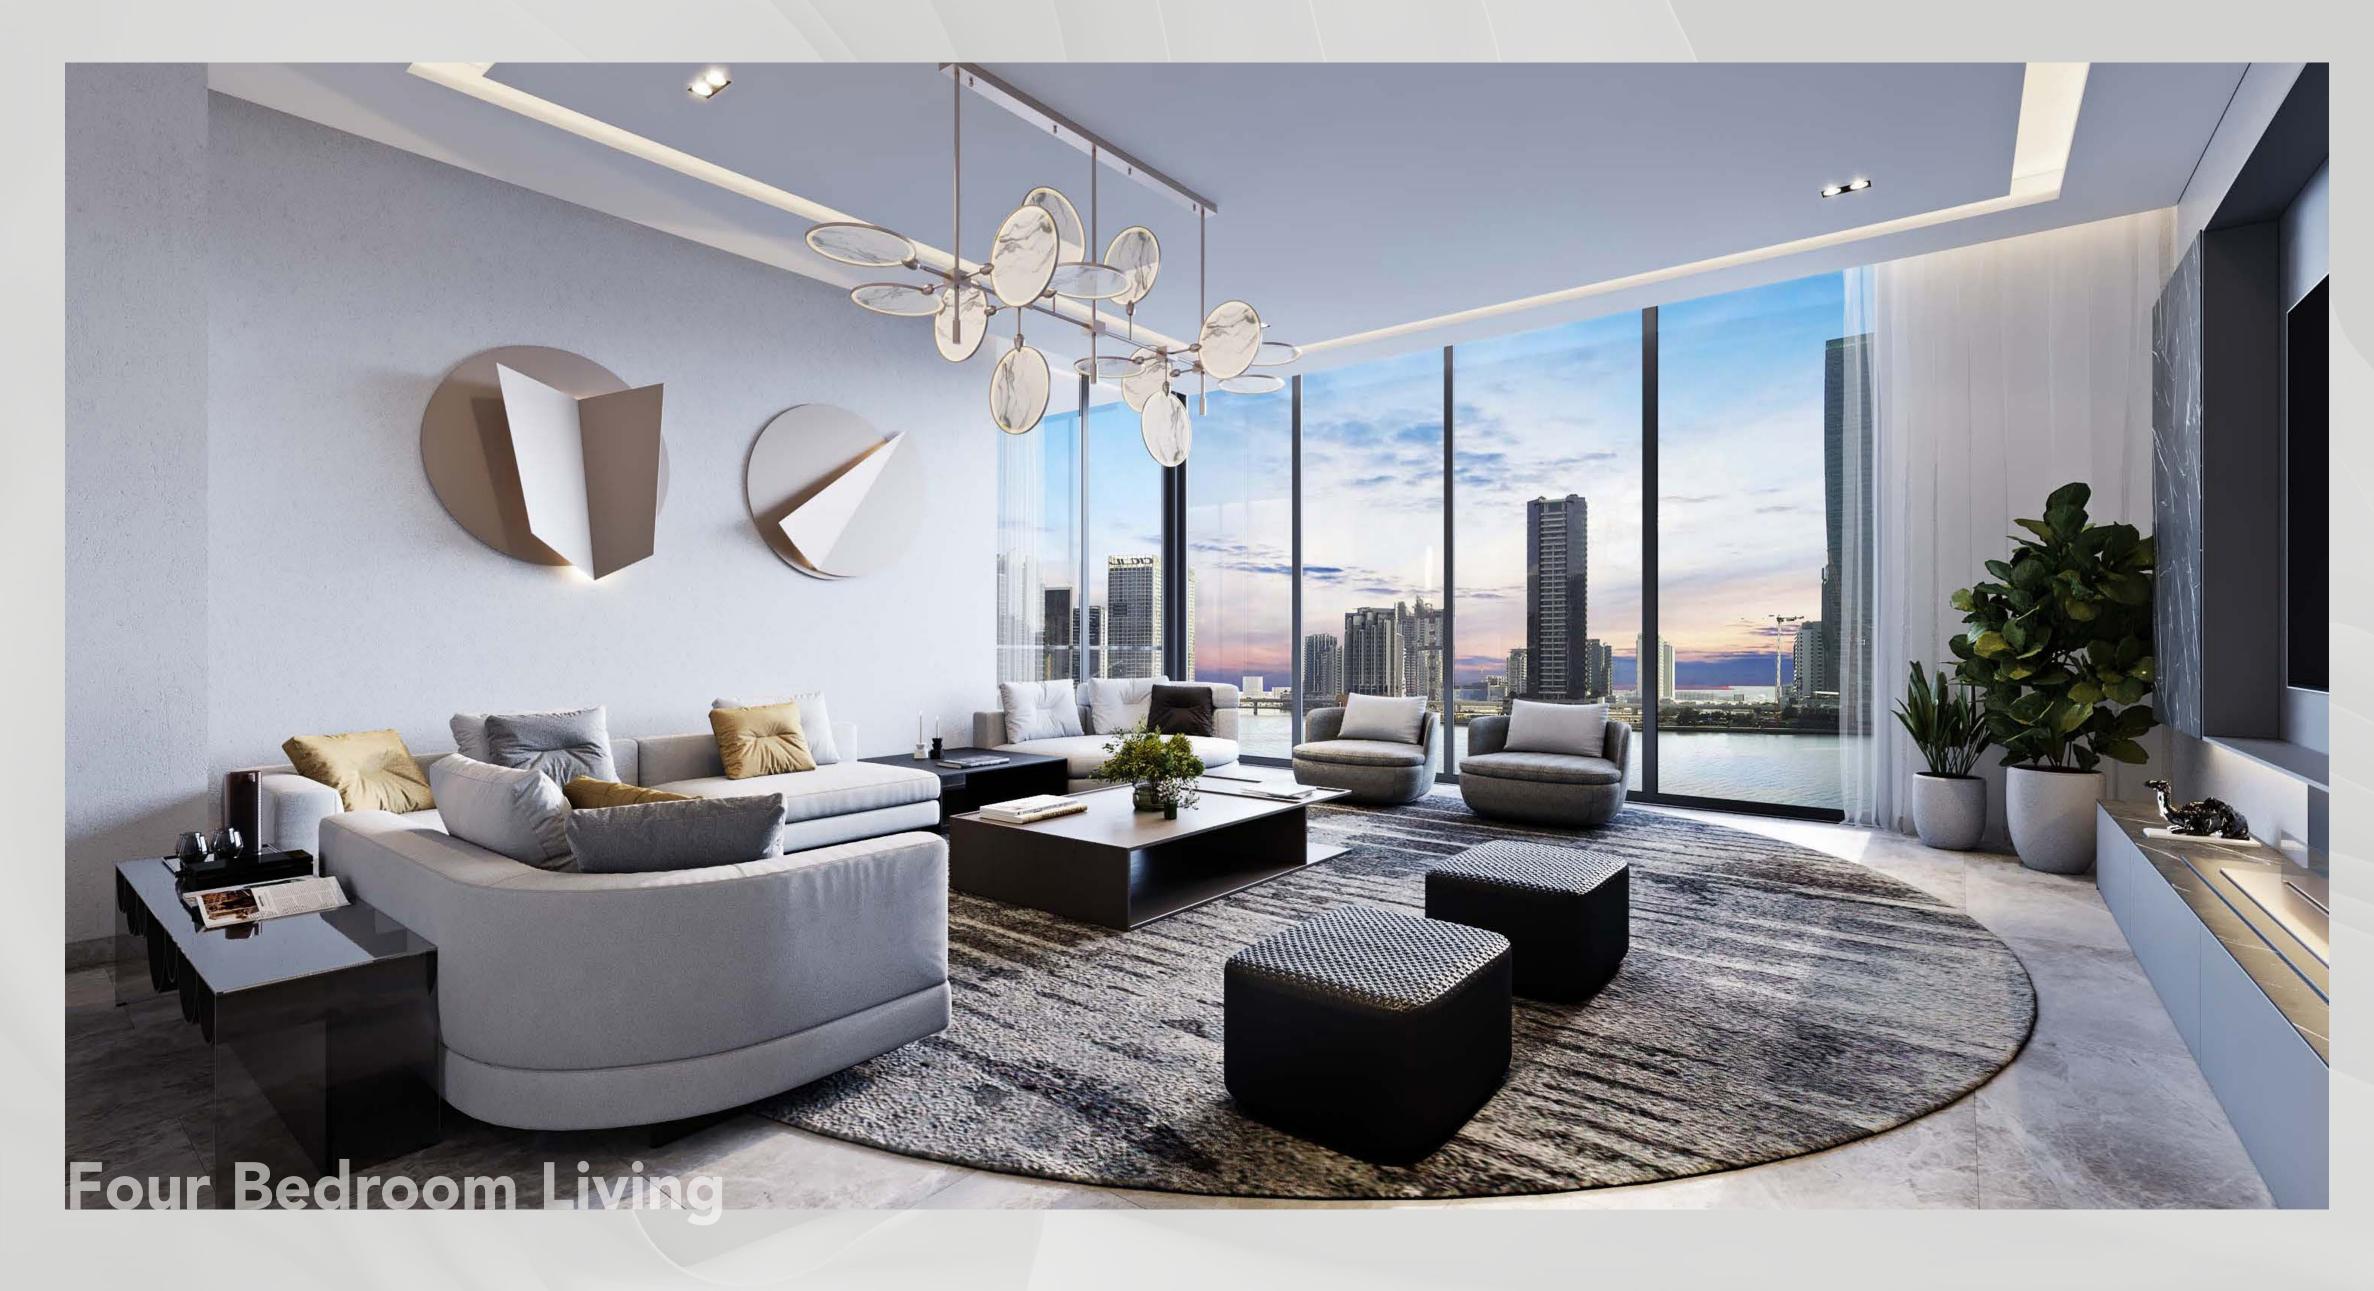

Featuring two 52-storey towers and a collection of 16 premium waterfront duplex lofts, Peninsula Four, The Plaza comprises an array of exquisitely finished studio, one, two, three and four-bedroom units.

Each unit is tastefully designed to make optimum use of space and create flowing, open living spaces, enhanced by striking floorto-ceiling windows that frame the spectacular views of Downtown Dubai landmarks such as the Burj Khalifa, the iconic Dubai skyline, as well as the glistening waters of the Dubai Canal.

Unit sizes will range from 494 sq.ft. studios to 5,260 sq.ft. four-bedroom penthouses.

THEPLAZA

()

THE PLAZA

The Lofts