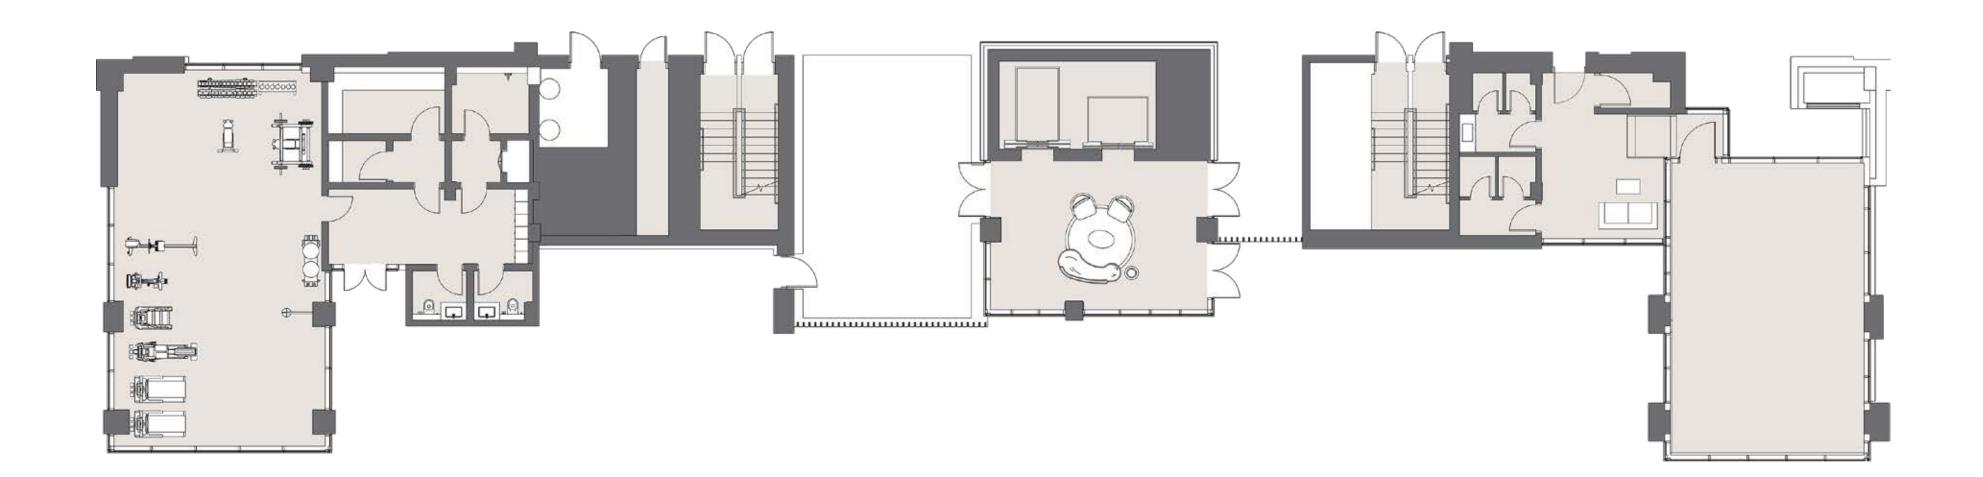

Featuring two 52-storey towers and a collection of 16 premium waterfront duplex lofts, Peninsula Four, The Plaza comprises an array of exquisitely finished studio, one, two, three and four-bedroom units.

Unit sizes will range from 494 sq.ft. studios to 5,260 sq.ft. four-bedroom penthouses.

THEPLAZA

()

THE PLAZA

The Lofts

### TOWERS / LOFTS

- Total Floors: 52

  - Studio: 302

  - One Bed: 473
  - Two Bed: 132
  - Three Bed: 82
  - Four Bed: 16
  - Four Bed Penthouse: 4
- <sup>®</sup> The Lofts
- Total Floors: 4
- Unit Breakdown
  - Three Bed Duplex: 8
  - Four Bed Duplex: 8
- <sup>®</sup> Layouts Available Per Unit
- Towers
  - Studio: 6 Unit Types
  - One Bed: 7 Unit Types
  - Two Bed: 3 Unit Types
  - Three Bed: 1 Unit Type
  - Four Bed: 2 Unit Types
  - Four Bed Penthouse: 2 Unit Types
- The Lofts
  - Three Bed Duplex: 1 Unit Type
- Four Bed Duplex: 1 Unit Type
  - The Plaza/Community (Tower Only)
  - City/Skyline View (Tower Only)
  - Canal View
  - Burj Khalifa View (Tower Only)