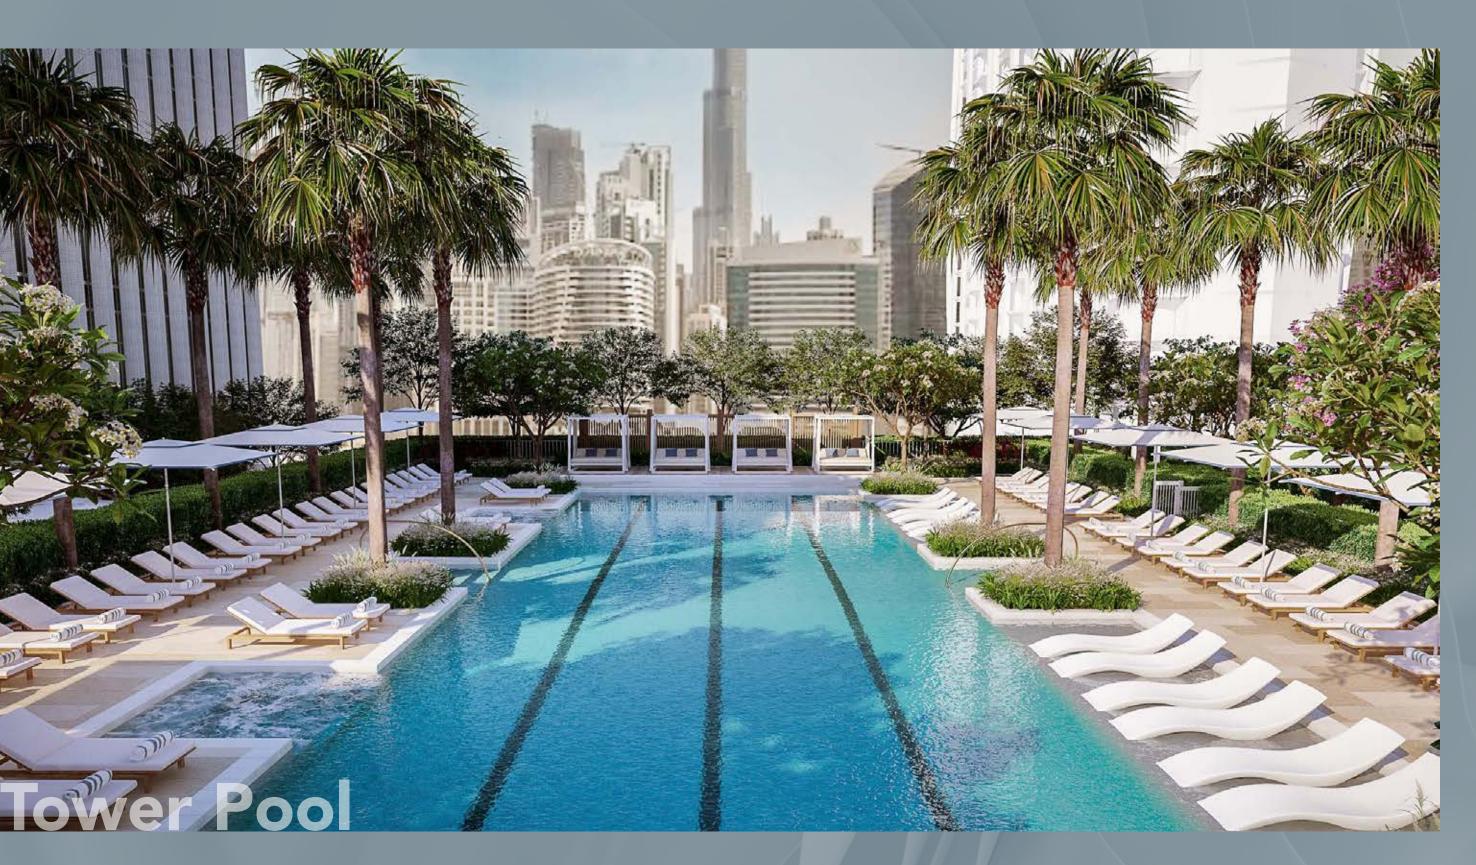

From lazing away sunny afternoons on the sundeck by the infinity lap pool, enjoying some downtime in the sauna, to hitting the weights at the state-of-the-art gym or breaking a sweat at the squash courts, Peninsula Four, The Plaza has something for everyone.

Each tower at Peninsula Four, The Plaza has been designed with the ultimate facilities for exercise, relaxation, and socializing, enabling residents to enjoy an active life to the fullest. Residents can unwind to a host of thoughtful amenities designed to energize and rejuvenate, with both towers featuring a spectacular swimming pool, kids pool, state-of-the-art gym and sauna.