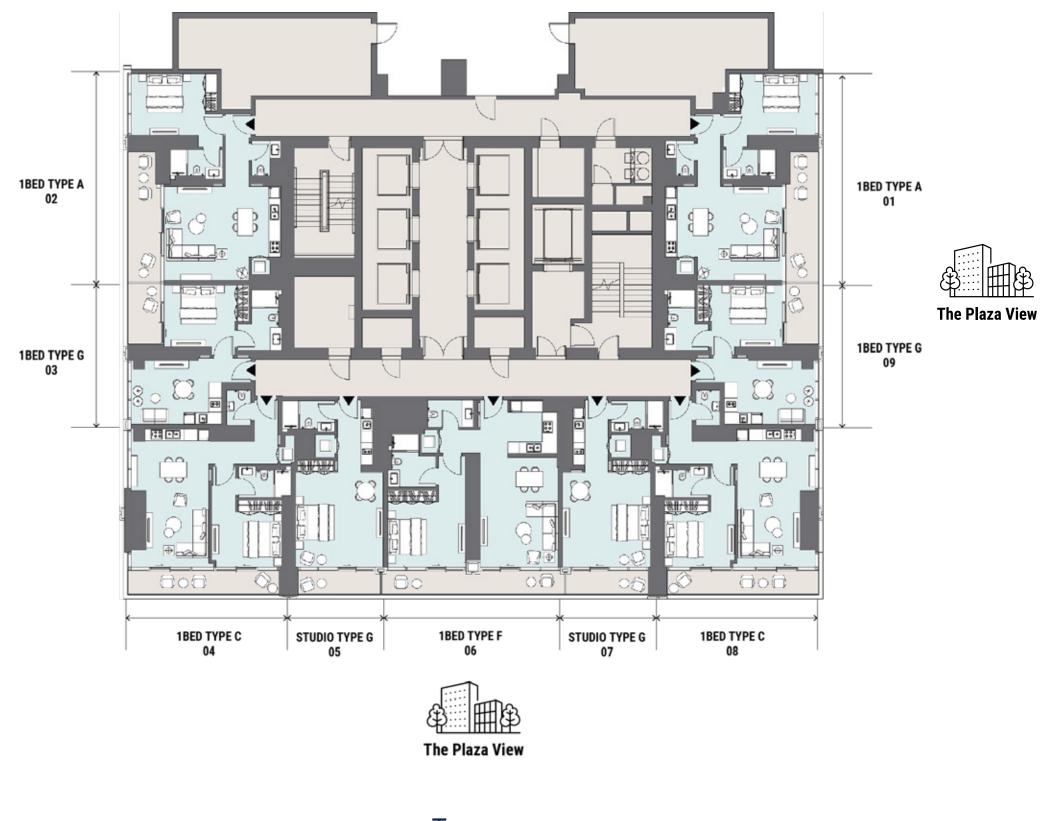

#### Towers Overview

# Towering Above the Ordinary

The masterfully designed towers at Peninsula Four, The Plaza, are curated to deliver an elevated living experience in vibrant surroundings.

With its unquestionable architectural merit, the towers comprise a selection of studio, one, two, three and four-bedroom units synonymous with luxury urban living.

By day, the apartments are flooded with natural light, providing an ambience that is both energising and life-enhancing.

By night, residents will enjoy privileged views of the lights and romance of one of the world's most famous cities, with the towers spectacularly facing onto the landscaped plaza and breathtaking waterfront panoramas.

Unit sizes will range from 494 sq.ft. studios to 5,260 sq.ft. four-bedroom penthouses.

THEPLAZA

()

THE PLAZA

The Lofts