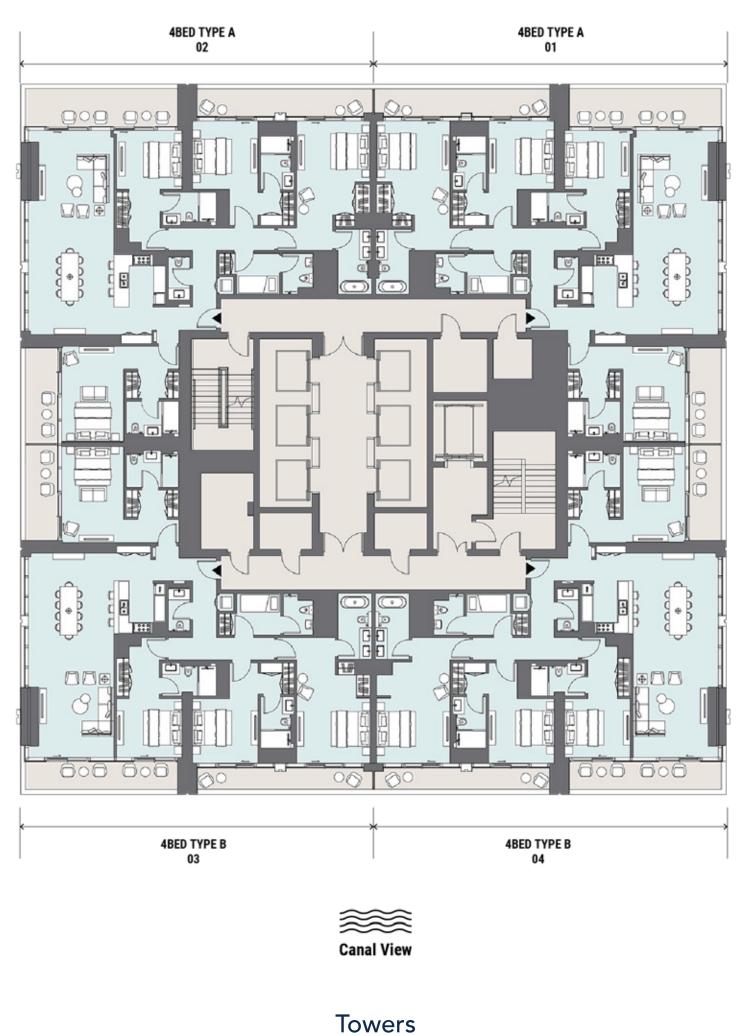

### Low-rise Luxury Living

Rich and unencumbered, the waterfront lofts at Peninsula Four, The Plaza welcome residents home to a relaxing refuge away from the bustle of city life.

Featuring three and four-bedroom duplexes, these exceptionally designed, spacious lofts are an impressive medley of style and sophistication.

Set to transcend all expectations with lush interiors and thoughtfully designed living areas, The Lofts are perfectly tailored for family living and for those who prefer the comfort of larger homes.

Taking luxury waterfront living to new heights,The Lofts feature three and four-bedroom duplexes ranging from 3,674 sq.ft. to 4,513 sq.ft, each meticulously designed for those who appreciate copious open spaces.

Every last detail of The Lofts has been designed to exude a timeless elegance that creates a superb feeling of space and light.

Amenities and Facilities

Refresh, Re-Energize & Relax

Committed to world-class standards, each of The Lofts includes an exclusive array of onsite amenities designed to engage all your senses.