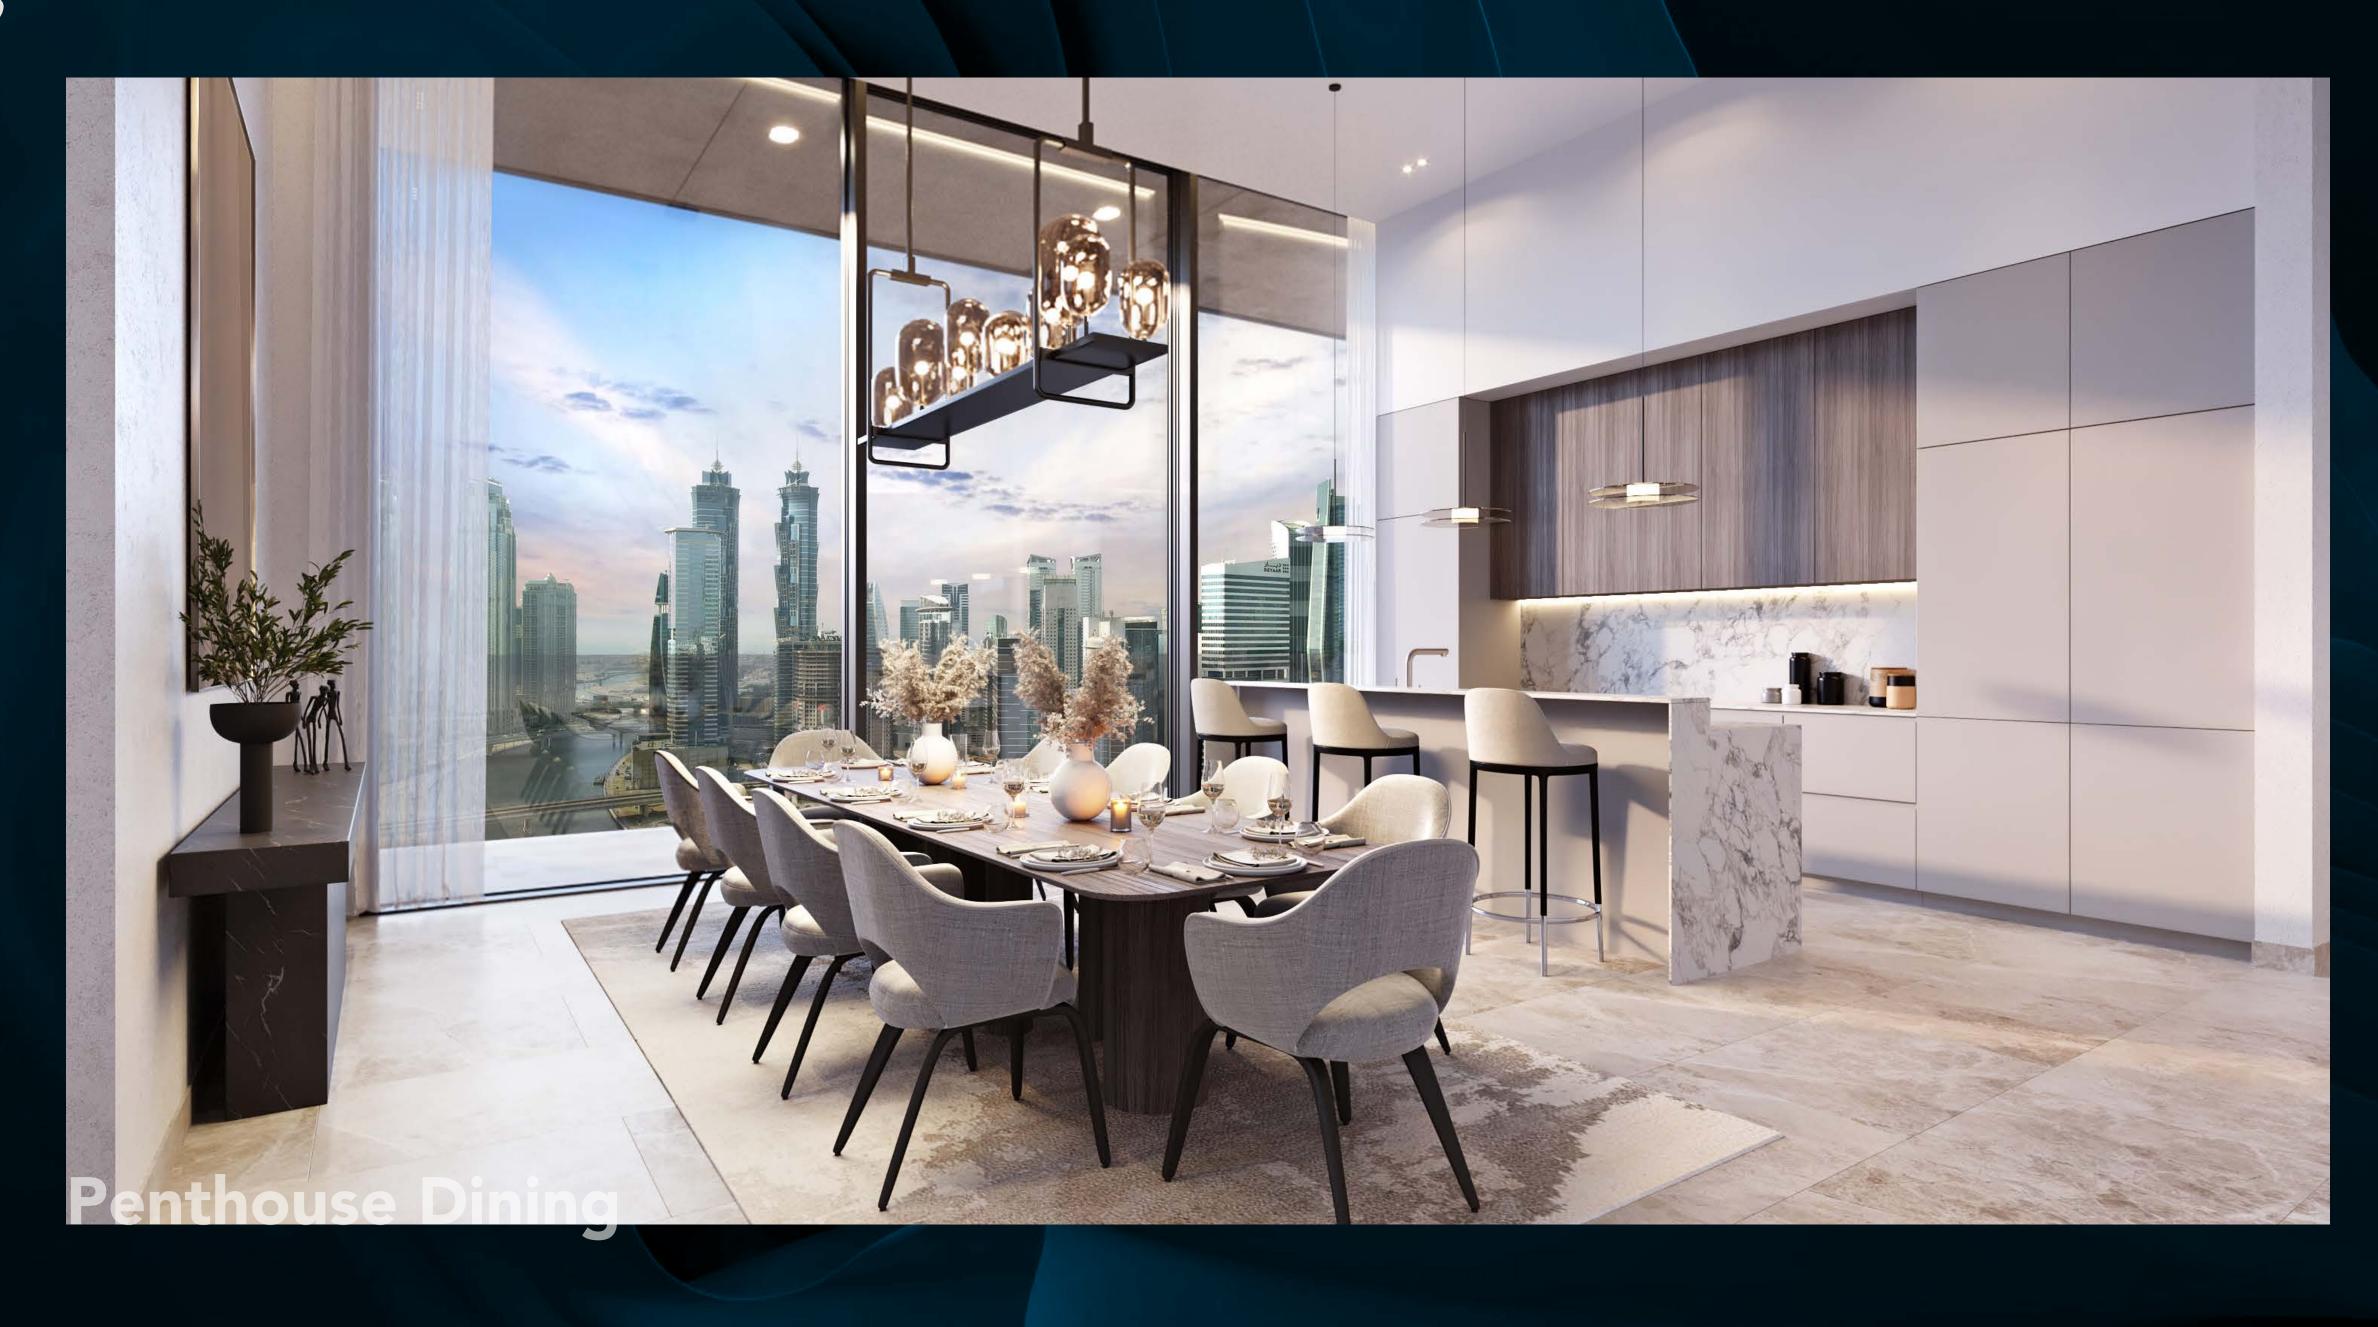

Each unit is tastefully designed to make optimum use of space and create flowing, open living spaces, enhanced by striking floorto-ceiling windows that frame the spectacular views of Downtown Dubai landmarks such as the Burj Khalifa, the iconic Dubai skyline, as well as the glistening waters of the Dubai Canal.

By day, the apartments are flooded with natural light, providing an ambience that is both energising and life-enhancing.

By night, residents will enjoy privileged views of the lights and romance of one of the world's most famous cities, with the towers spectacularly facing onto the landscaped plaza and breathtaking waterfront panoramas.