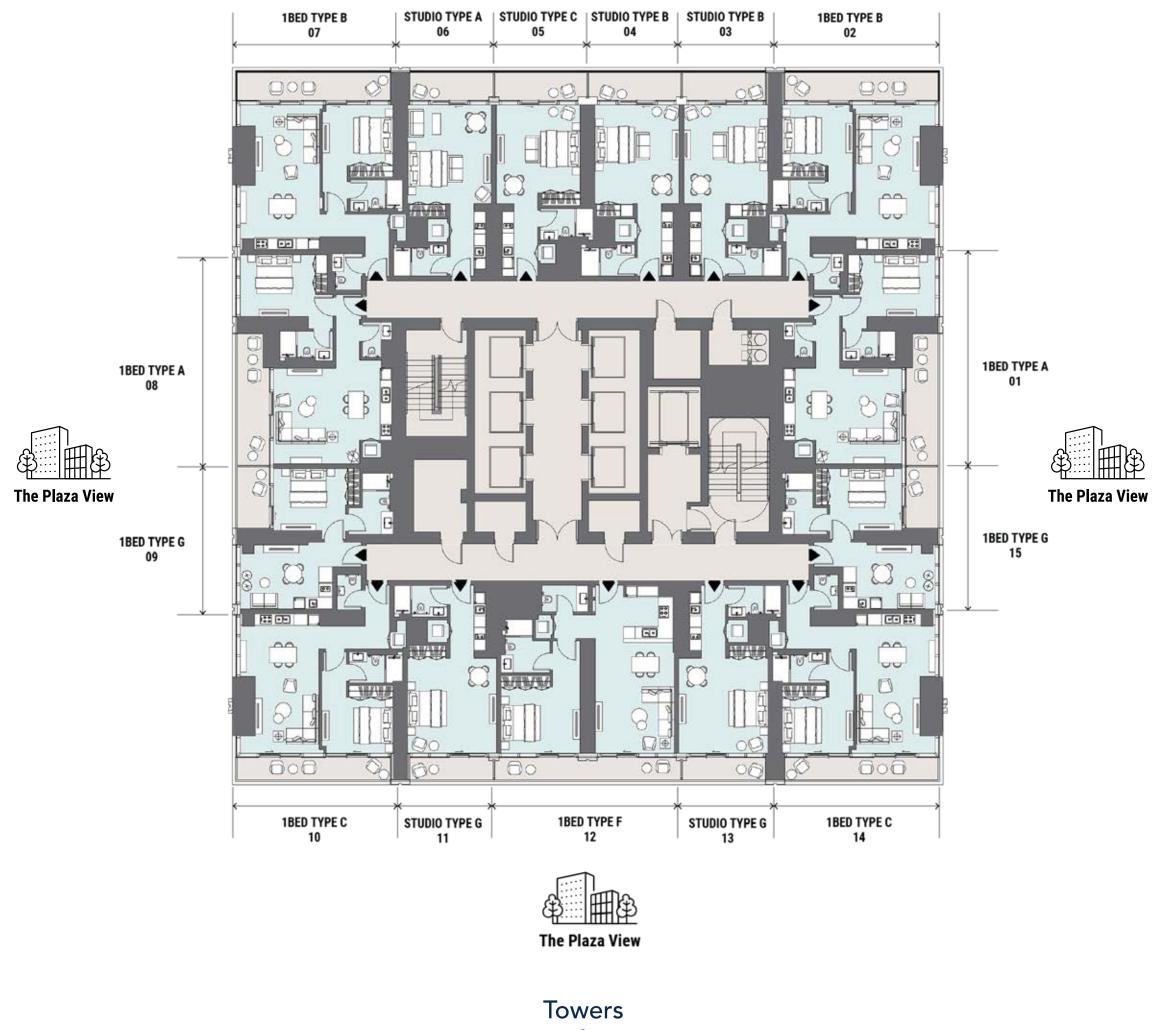

#### Towers Overview

# Towering Above the Ordinary

The masterfully designed towers at Peninsula Four, The Plaza, are curated to deliver an elevated living experience in vibrant surroundings.

With its unquestionable architectural merit, the towers comprise a selection of studio, one, two, three and four-bedroom units synonymous with luxury urban living.

Unit sizes will range from 494 sq.ft. studios to 5,260 sq.ft. four-bedroom penthouses.

THEPLAZA

()

THE PLAZA

The Lofts