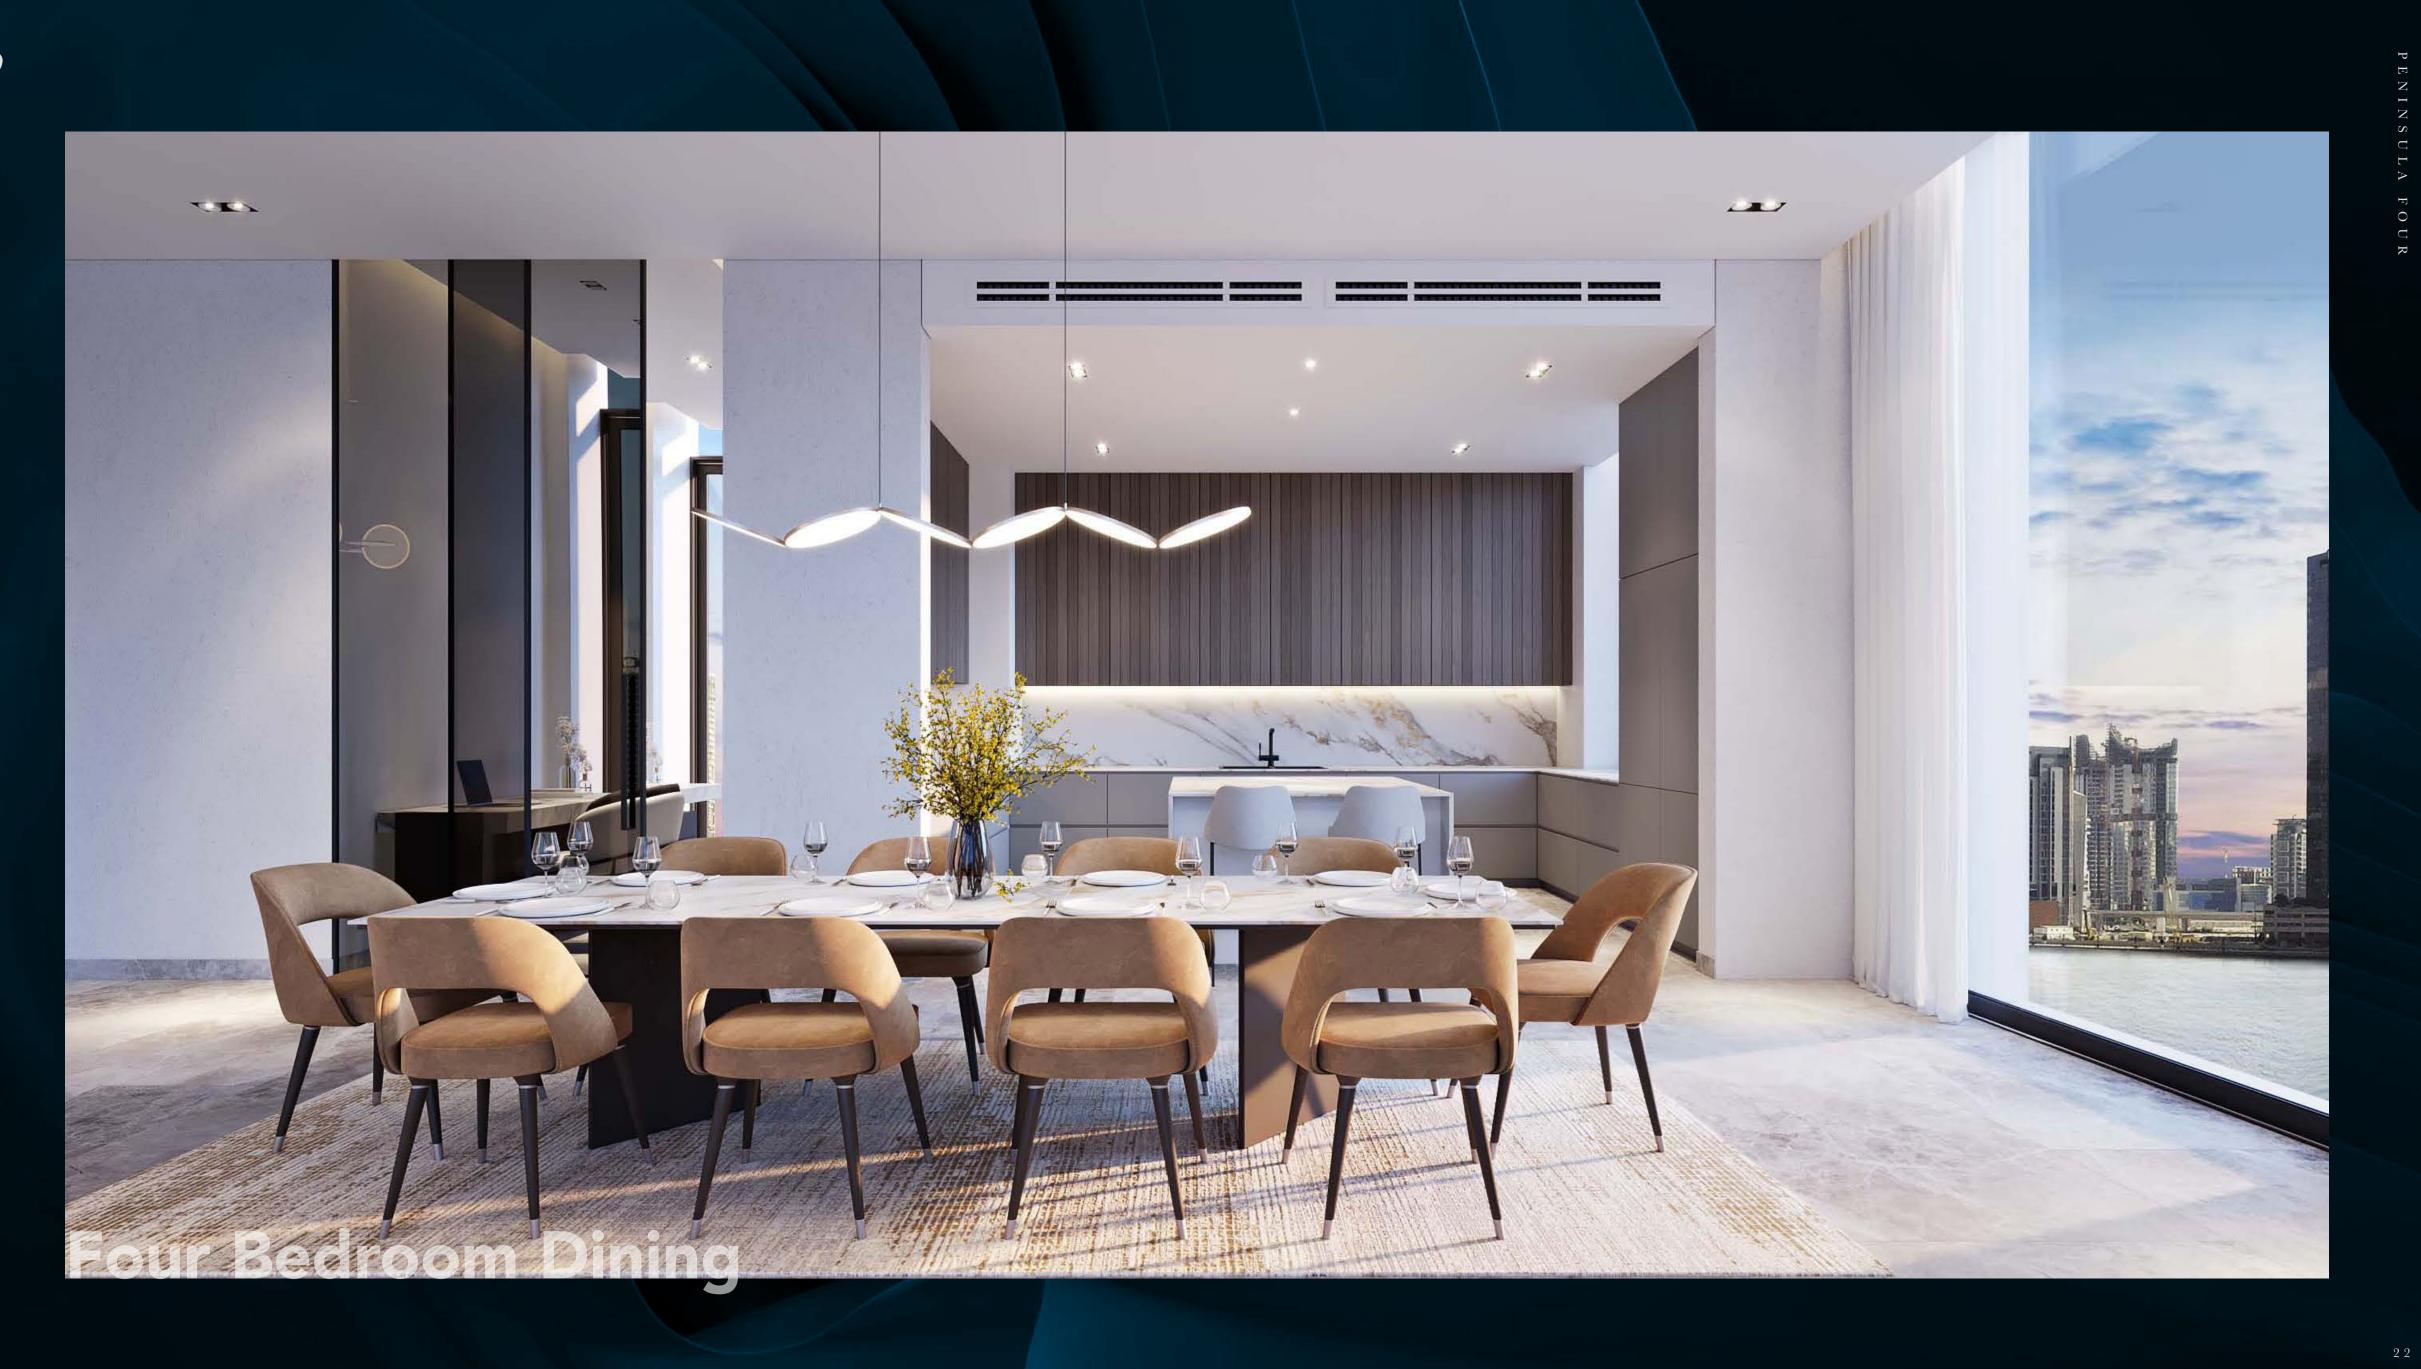

Featuring two 52-storey towers and a collection of 16 premium waterfront duplex lofts, Peninsula Four, The Plaza comprises an array of exquisitely finished studio, one, two, three and four-bedroom units.

Each unit is tastefully designed to make optimum use of space and create flowing, open living spaces, enhanced by striking floorto-ceiling windows that frame the spectacular views of Downtown Dubai landmarks such as the Burj Khalifa, the iconic Dubai skyline, as well as the glistening waters of the Dubai Canal.