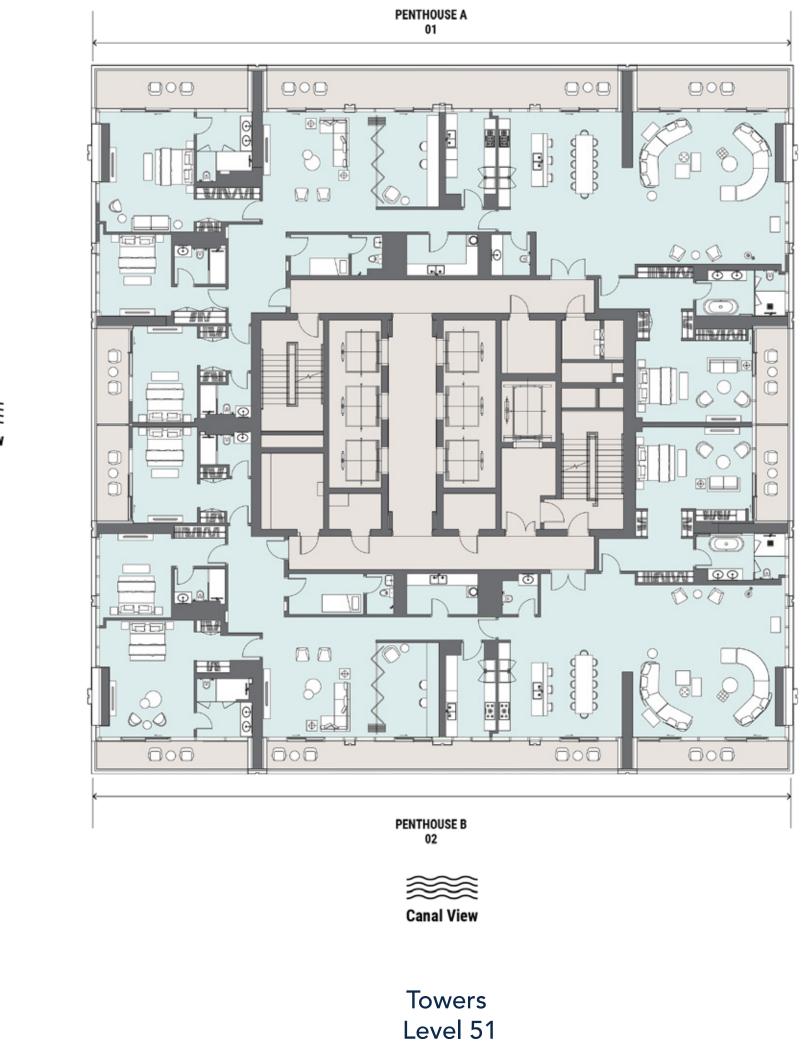

#### Towers Overview

# Towering Above the Ordinary

The masterfully designed towers at Peninsula Four, The Plaza, are curated to deliver an elevated living experience in vibrant surroundings.

With its unquestionable architectural merit, the towers comprise a selection of studio, one, two, three and four-bedroom units synonymous with luxury urban living.

By day, the apartments are flooded with natural light, providing an ambience that is both energising and life-enhancing.

By night, residents will enjoy privileged views of the lights and romance of one of the world's most famous cities, with the towers spectacularly facing onto the landscaped plaza and breathtaking waterfront panoramas.

Unit sizes will range from 494 sq.ft. studios to 5,260 sq.ft. four-bedroom penthouses.

THEPLAZA

()

THE PLAZA

The Lofts

Towers Podium Level 2

Levels 4-5

ՐԽԵՎՐՆ **City/Skyline View** 

Towers Levels 7-22

Burj Khalifa View

City/Skyline View

Levels 49-50

Canal View