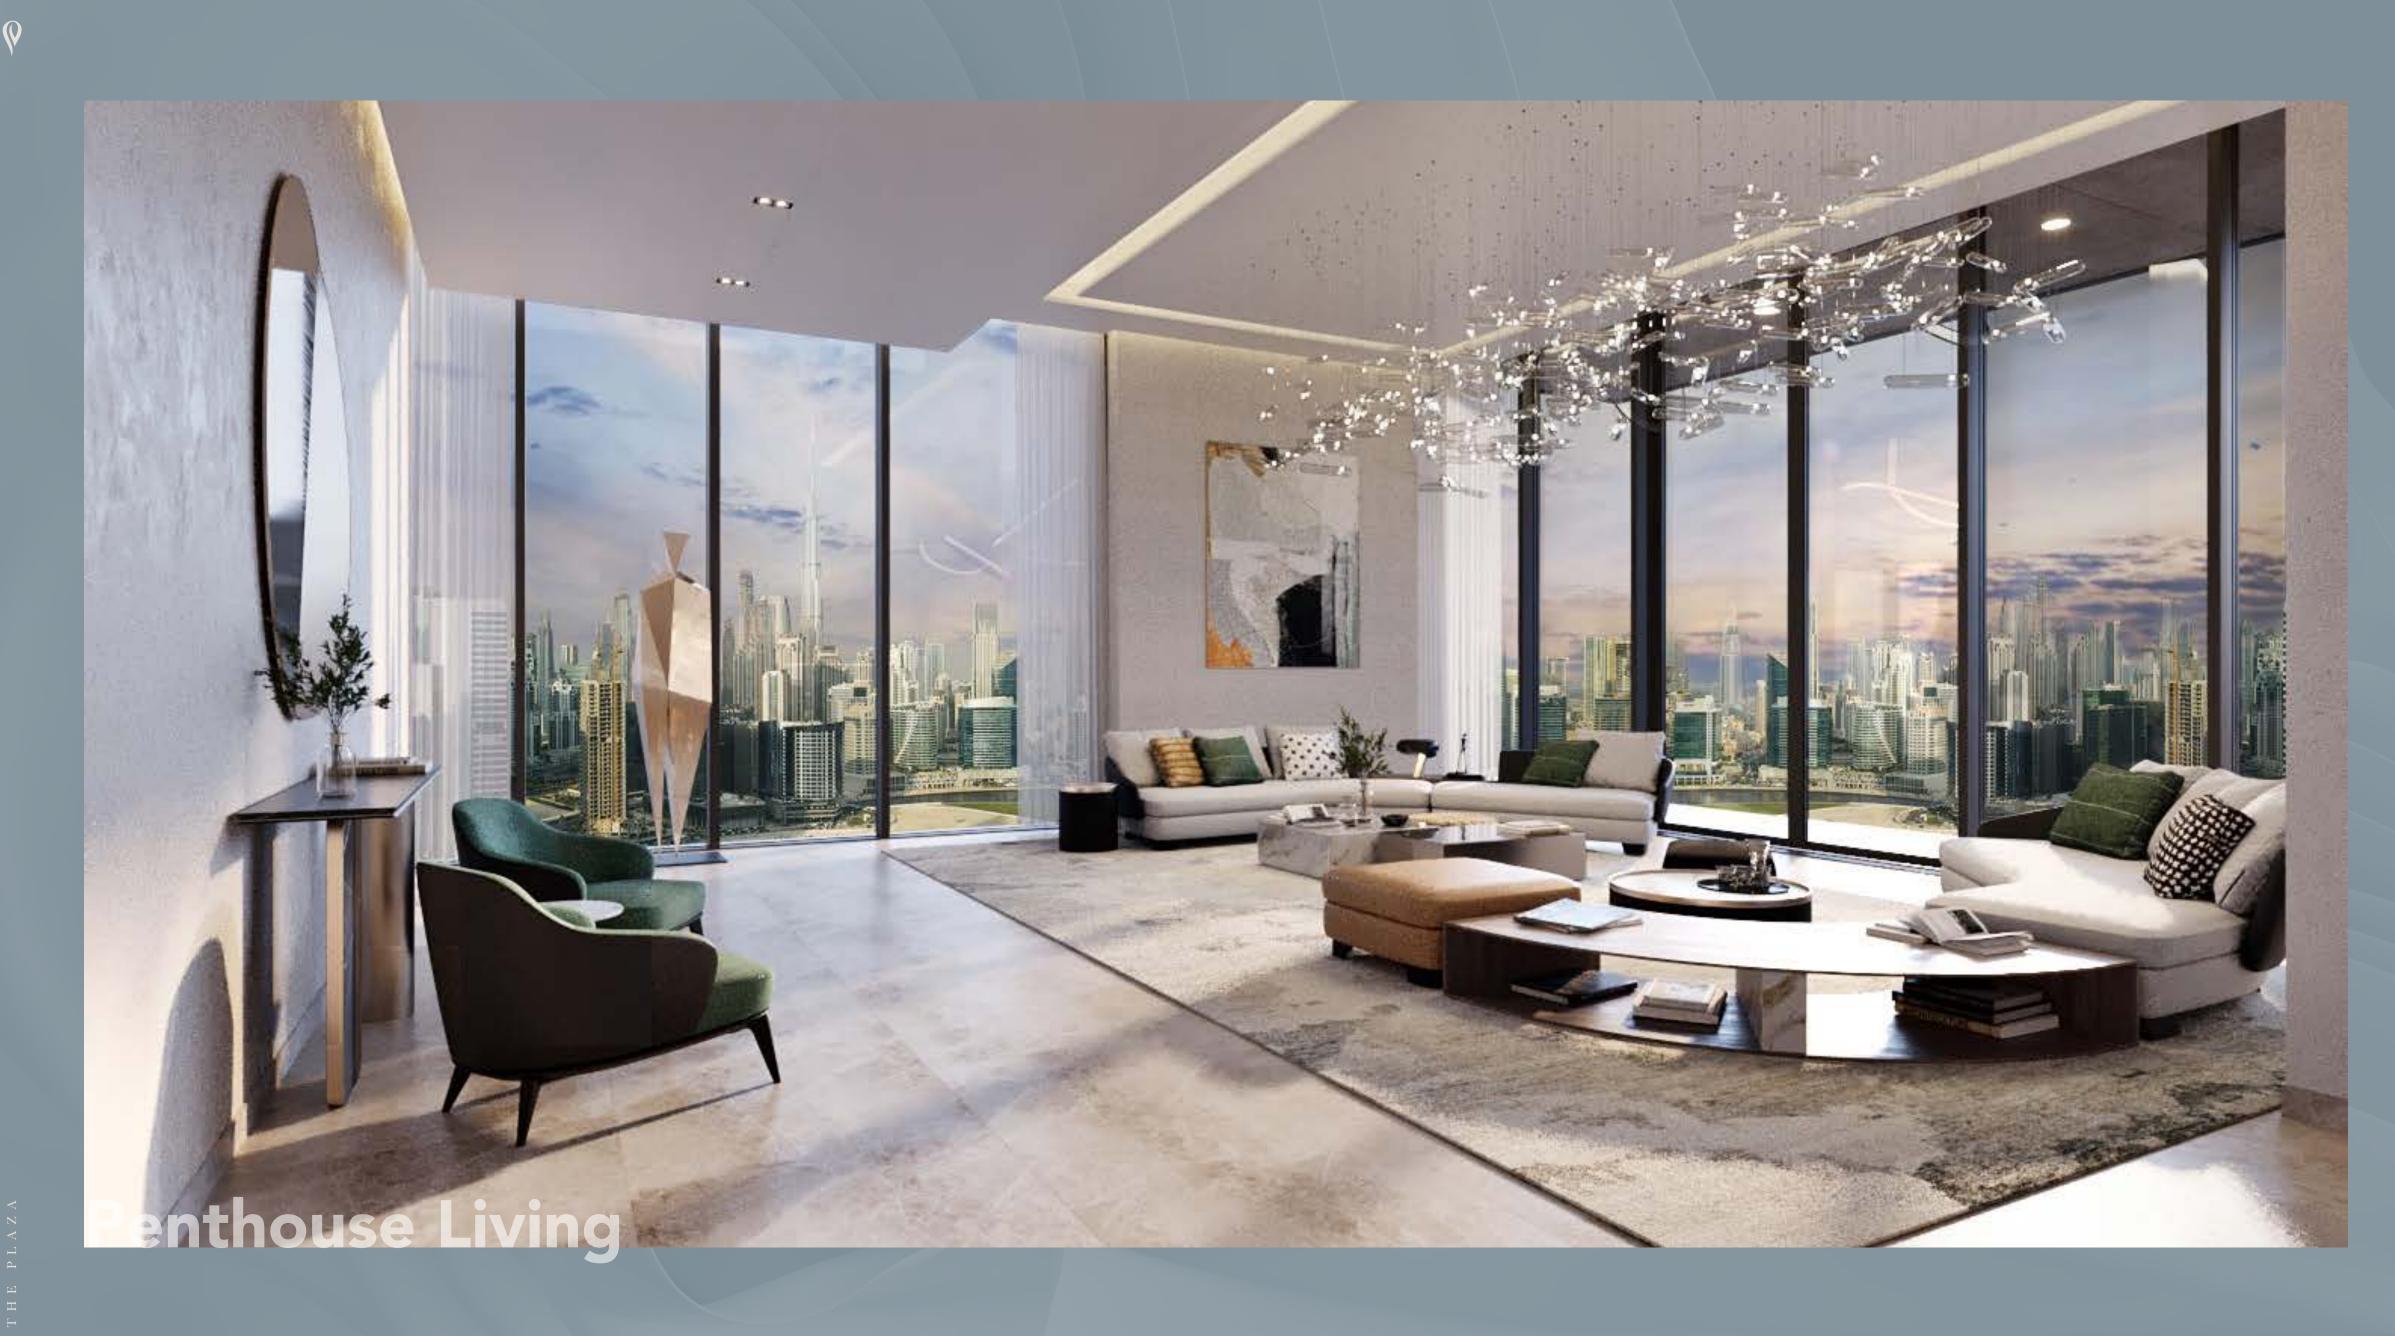

Each unit is tastefully designed to make optimum use of space and create flowing, open living spaces, enhanced by striking floorto-ceiling windows that frame the spectacular views of Downtown Dubai landmarks such as the Burj Khalifa, the iconic Dubai skyline, as well as the glistening waters of the Dubai Canal.

By day, the apartments are flooded with natural light, providing an ambience that is both energising and life-enhancing.

By night, residents will enjoy privileged views of the lights and romance of one of the world's most famous cities, with the towers spectacularly facing onto the landscaped plaza and breathtaking waterfront panoramas.

Unit sizes will range from 494 sq.ft. studios to 5,260 sq.ft. four-bedroom penthouses.

THEPLAZA

()

THE PLAZA

The Lofts