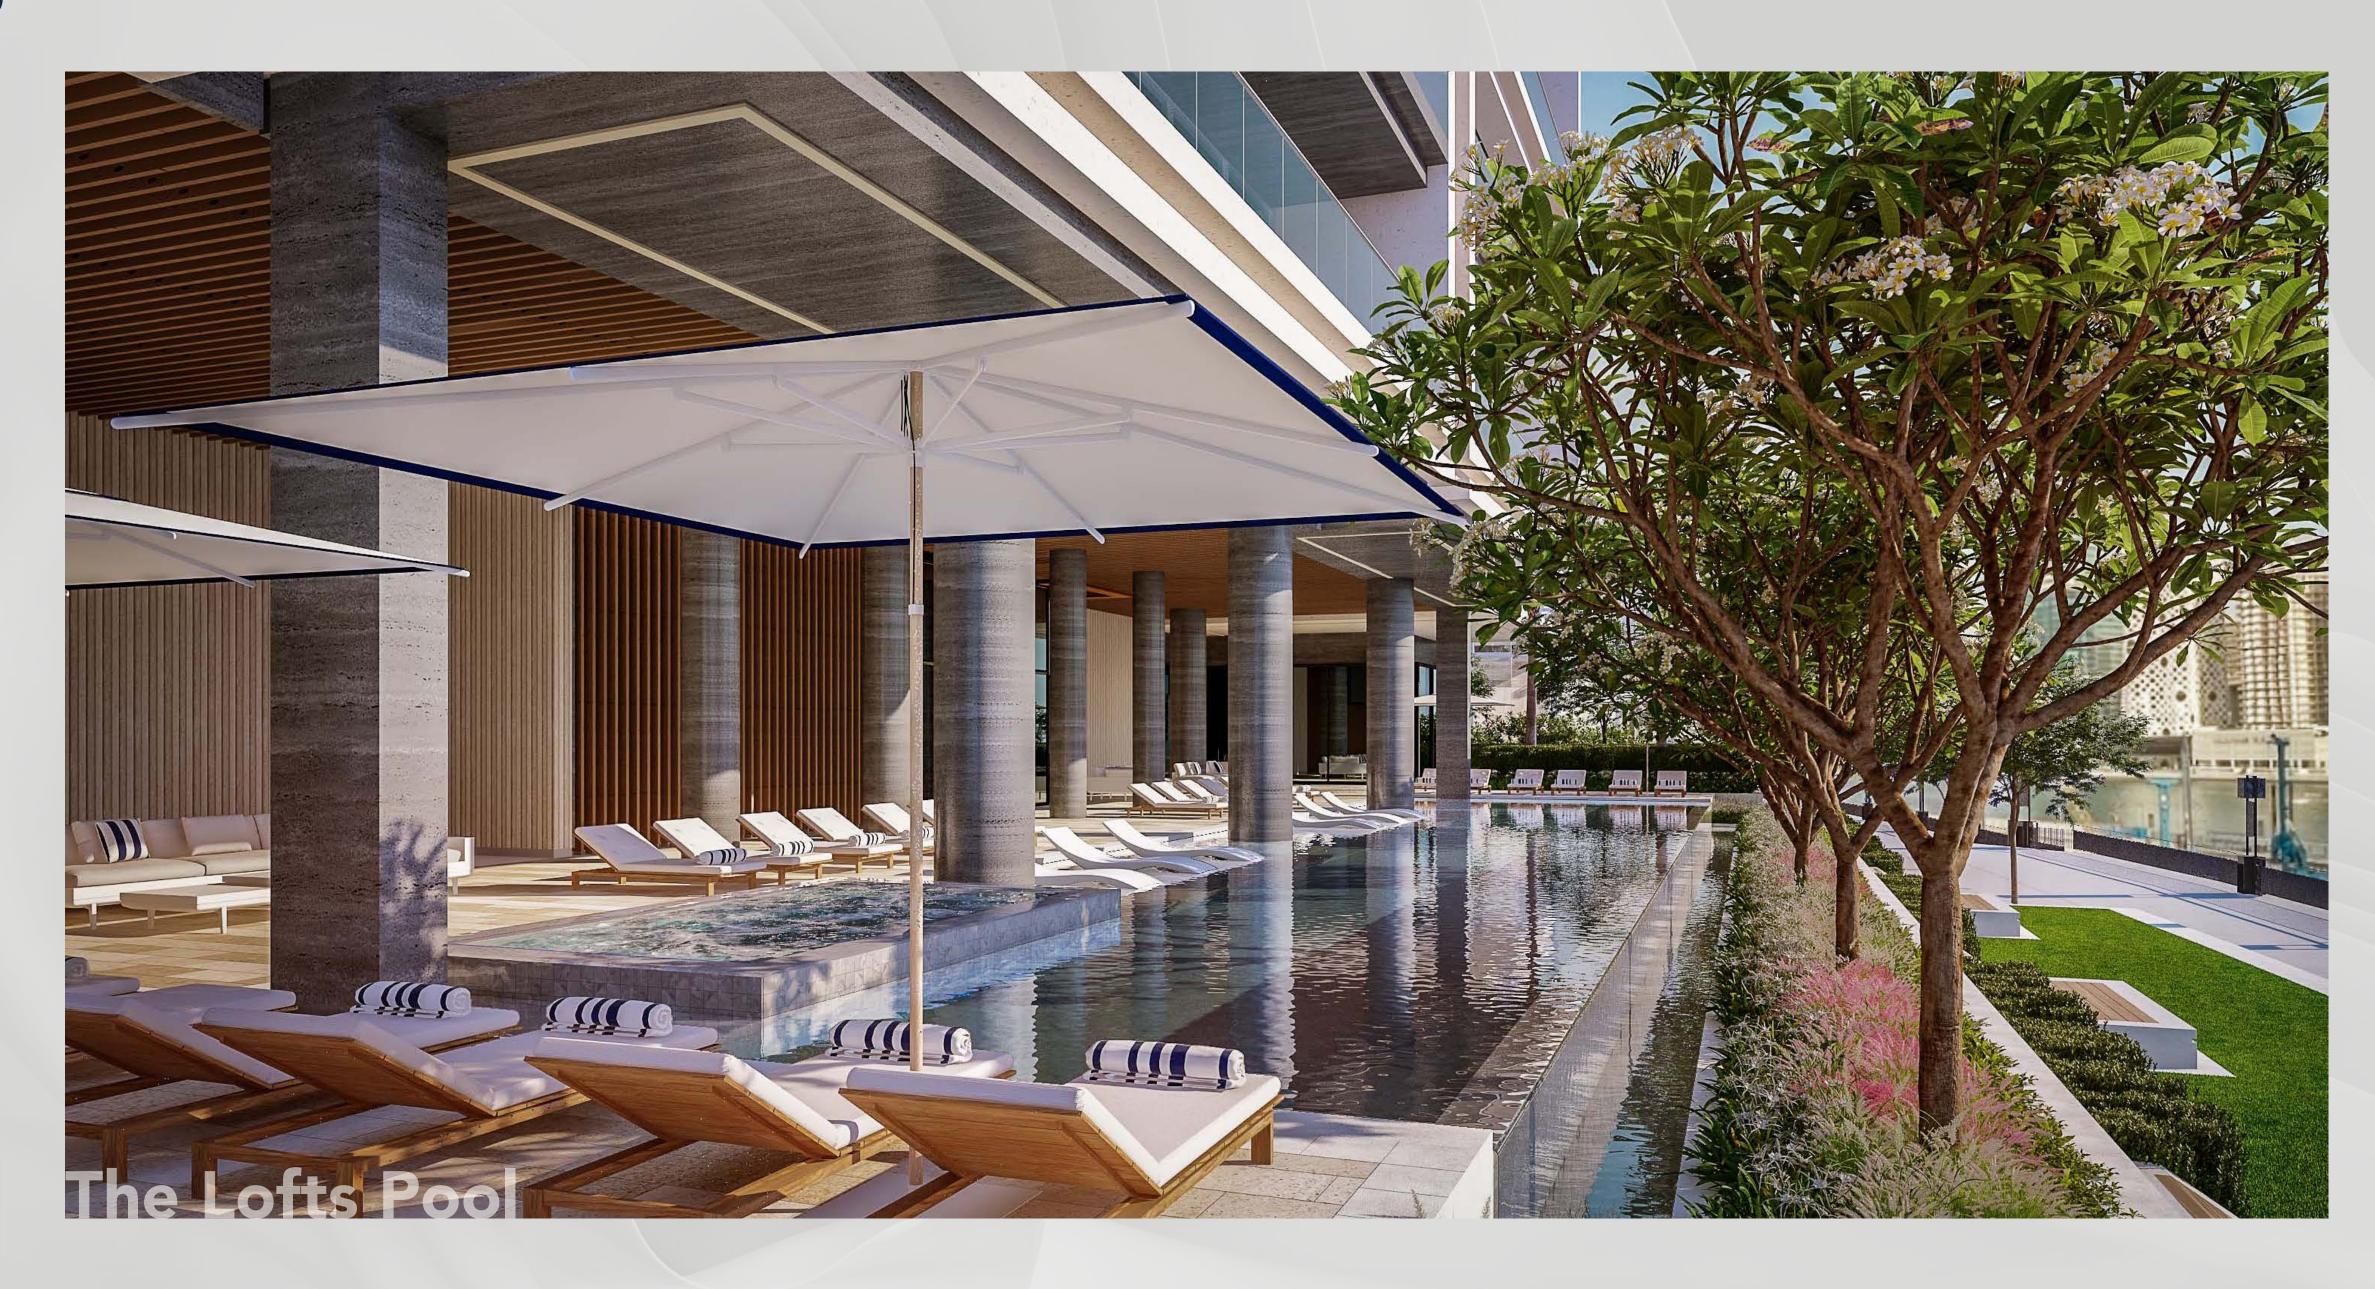

### Low-rise Luxury Living

Rich and unencumbered, the waterfront lofts at Peninsula Four, The Plaza welcome residents home to a relaxing refuge away from the bustle of city life.

Featuring three and four-bedroom duplexes, these exceptionally designed, spacious lofts are an impressive medley of style and sophistication.

Set to transcend all expectations with lush interiors and thoughtfully designed living areas, The Lofts are perfectly tailored for family living and for those who prefer the comfort of larger homes.

Taking luxury waterfront living to new heights,The Lofts feature three and four-bedroom duplexes ranging from 3,674 sq.ft. to 4,513 sq.ft, each meticulously designed for those who appreciate copious open spaces.

Every last detail of The Lofts has been designed to exude a timeless elegance that creates a superb feeling of space and light.

Amenities and Facilities

Refresh, Re-Energize & Relax

Committed to world-class standards, each of The Lofts includes an exclusive array of onsite amenities designed to engage all your senses.

From lazing away sunny afternoons on the sundeck by the infinity lap pool, enjoying some downtime in the sauna, to hitting the weights at the state-of-the-art gym or breaking a sweat at the squash courts, Peninsula Four, The Plaza has something for everyone.