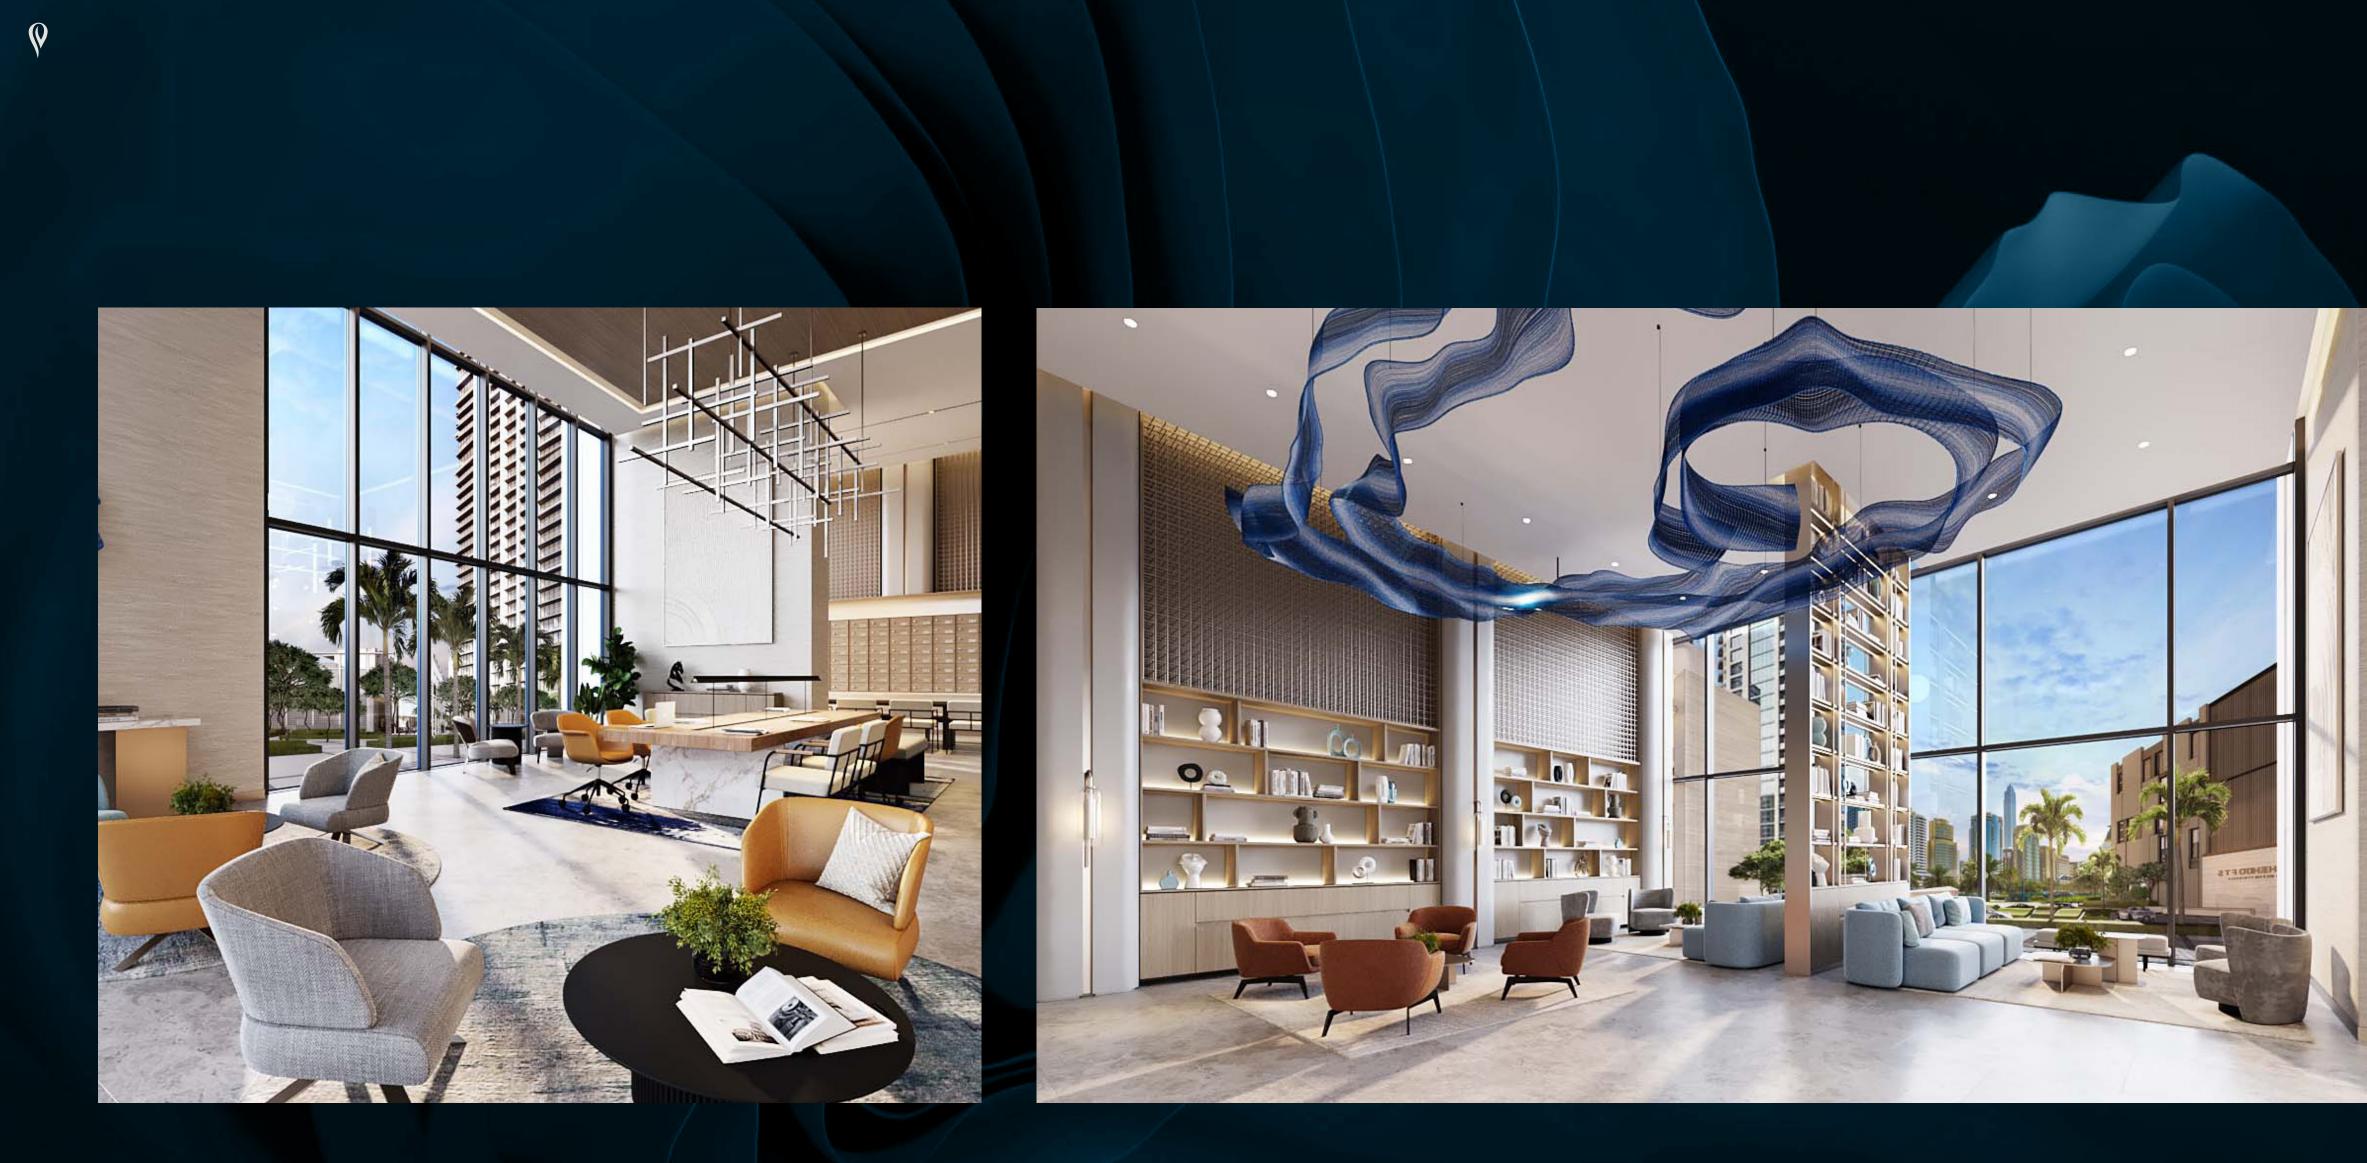

Every last detail of The Lofts has been designed to exude a timeless elegance that creates a superb feeling of space and light.

Amenities and Facilities

Refresh, Re-Energize & Relax

Committed to world-class standards, each of The Lofts includes an exclusive array of onsite amenities designed to engage all your senses.

From lazing away sunny afternoons on the sundeck by the infinity lap pool, enjoying some downtime in the sauna, to hitting the weights at the state-of-the-art gym or breaking a sweat at the squash courts, Peninsula Four, The Plaza has something for everyone.

Each tower at Peninsula Four, The Plaza has been designed with the ultimate facilities for exercise, relaxation, and socializing, enabling residents to enjoy an active life to the fullest. Residents can unwind to a host of thoughtful amenities designed to energize and rejuvenate, with both towers featuring a spectacular swimming pool, kids pool, state-of-the-art gym and sauna.