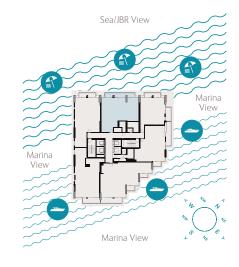

|                | Sea/JBR View |                | <i>پ</i> ے |
|----------------|--------------|----------------|------------|
|                | Sea/JDK VIEW |                |            |
|                |              |                | Marina     |
|                |              |                | View       |
| Marina<br>View |              |                |            |
|                |              |                |            |
|                | Marina View  | S <sub>E</sub> |            |
|                |              |                |            |