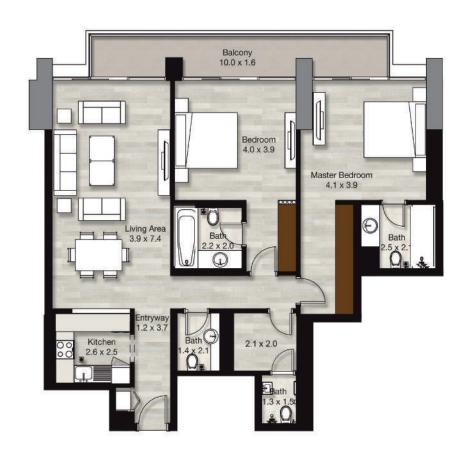

#### Sample view from the apartment

| Apartment Area | 111.72 sqm | 1,202.54 sqft |
|----------------|------------|---------------|
| Balcony Area   | 16.93 sqm  | 182.23 sqft   |
| Total Area     | 128.65 sqm | 1,384.78 sqft |