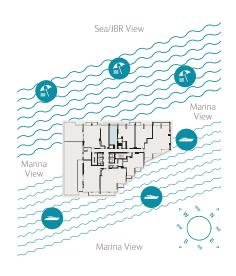

|                | Sea/JBR View |                | <i>پ</i> ے |
|----------------|--------------|----------------|------------|
|                | Sea/JDK VIEW |                |            |
|                |              |                | Marina     |
|                |              |                | View       |
| Marina<br>View |              |                |            |
|                |              |                |            |
|                | Marina View  | S <sub>E</sub> |            |
|                |              |                |            |