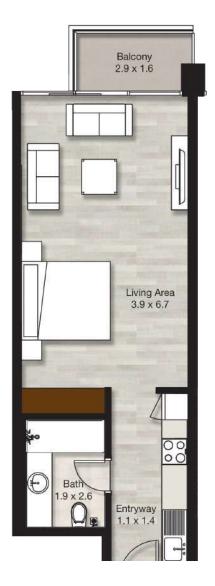

#### Sample view from the apartment

| Apartment Area | 42.83 sqm | 461.02 sqft |
|----------------|-----------|-------------|
| Balcony Area   | 0.00 sqm  | 0.00 sqft   |
| Total Area     | 42.83 sqm | 461.02 sqft |

## Studio Apartment with Study