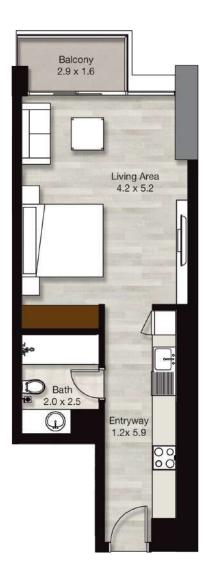

## Studio Apartment with Study

#### Sample view from the apartment

| Apartment Area | 41.94 sqm | 451.44 sqft |
|----------------|-----------|-------------|
| Balcony Area   | 5.15 sqm  | 55.43 sqft  |
| Total Area     | 47.09 sqm | 506.87 sqft |