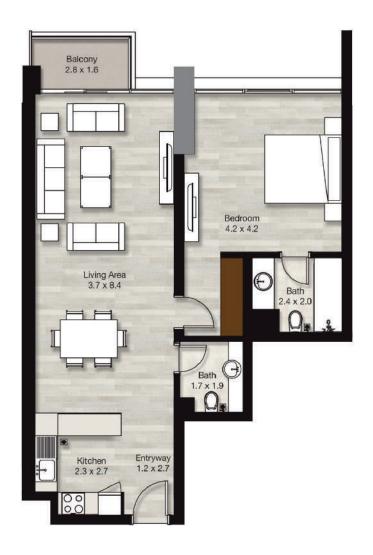

#### Sample view from the apartment

| Apartment Area | 75.96 sqm | 817.63 sqft |
|----------------|-----------|-------------|
| Balcony Area   | 4.98 sqm  | 53.60 sqft  |
| Total Area     | 80.94 sqm | 871.23 sqft |