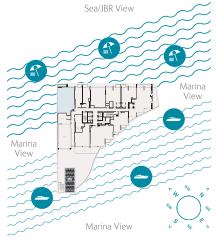

|                | Sea/JBR View |                | <i>پ</i> ے |
|----------------|--------------|----------------|------------|
|                | Sea/JDK VIEW |                |            |
|                |              |                | Marina     |
|                |              |                | View       |
| Marina<br>View |              |                |            |
|                |              |                |            |
|                | Marina View  | S <sub>E</sub> |            |
|                |              |                |            |