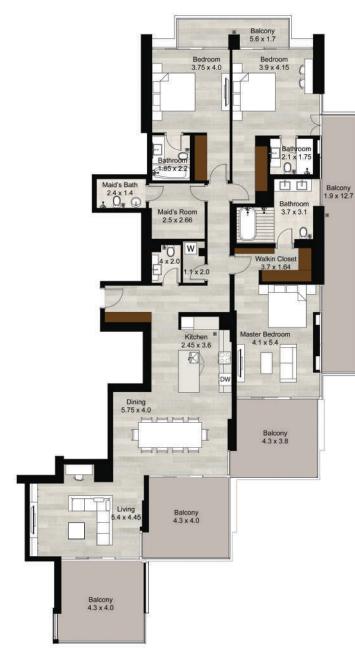

#### Sample view from the apartment

| Apartment Area | 115.72 sqm | 1,245.60 sqft |
|----------------|------------|---------------|
| Balcony Area   | 16.92 sqm  | 182.13 sqft   |
| Total Area     | 132.64 sqm | 1,427.73 sqft |