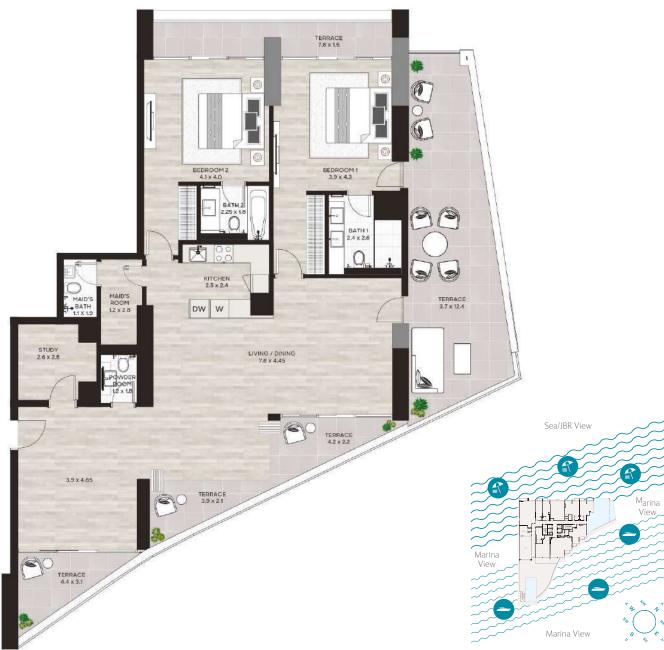

#### Sample view from the apartment

| Apartment Area | 129.10 sgm | 1389.62 sqft |
|----------------|------------|--------------|
| Balcony Area   | 8.70 sqm   | 93.65 sqft   |
| Total Area     | 137.80 sqm | 1483.27 sqft |