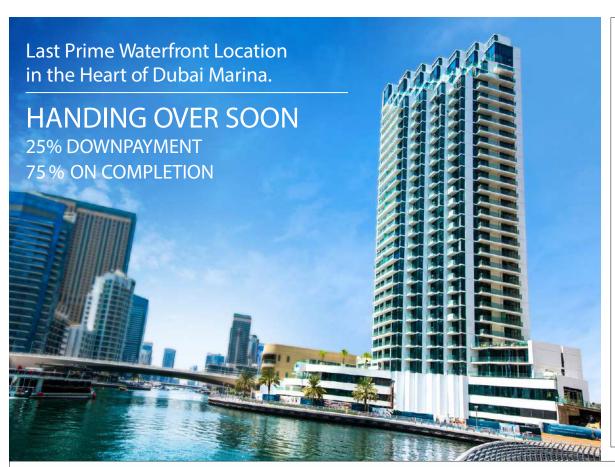

### AVAILABILITY LIST - FEBRUARY 2020

| UNIT# | UNIT TYPE            | VIEW                                | AREA (sq.ft.) | PRI           | CE            |
|-------|----------------------|-------------------------------------|---------------|---------------|---------------|
| 203   | Studio               | JBR/Street View                     | 461 sq. ft.   | AED 837,548   | USD 228,838   |
| 103   | Studio + Study       | JBR/Street View                     | 562 sq. ft.   | AED 884,548   | USD 241,680   |
| 102   | Studio               | JBR/Street View                     | 547 sq. ft.   | AED 909,548   | USD 248,510   |
| 302   | Studio               | JBR/Street View                     | 507 sq. ft.   | AED 949,548   | USD 259,439   |
| 902   | Studio               | JBR/Sea Vi