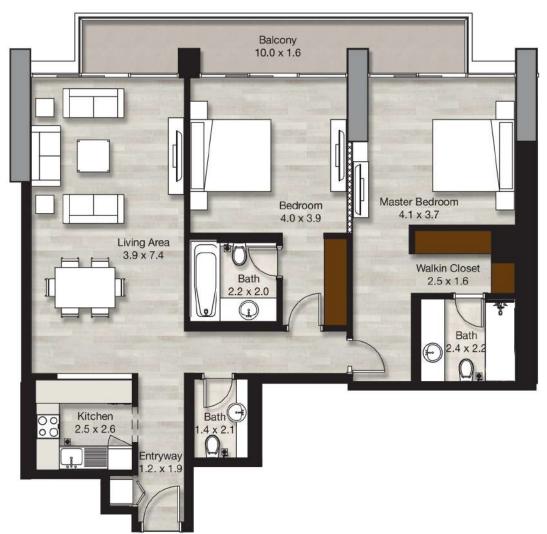

#### Sample view from the apartment

| Apartment Area | 111.72 sqm | 1,202.54 sqft |
|----------------|------------|---------------|
| Balcony Area   | 16.93 sqm  | 182.23 sqft   |
| Total Area     | 128.65 sqm | 1,384.78 sqft |