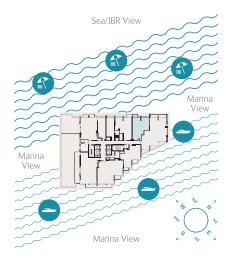

|                | Sea/JBR View |                | <i>پ</i> ے |
|----------------|--------------|----------------|------------|
|                | Sea/JDK VIEW |                |            |
|                |              |                | Marina     |
|                |              |                | View       |
| Marina<br>View |              |                |            |
|                |              |                |            |
|                | Marina View  | S <sub>E</sub> |            |
|                |              |                |            |