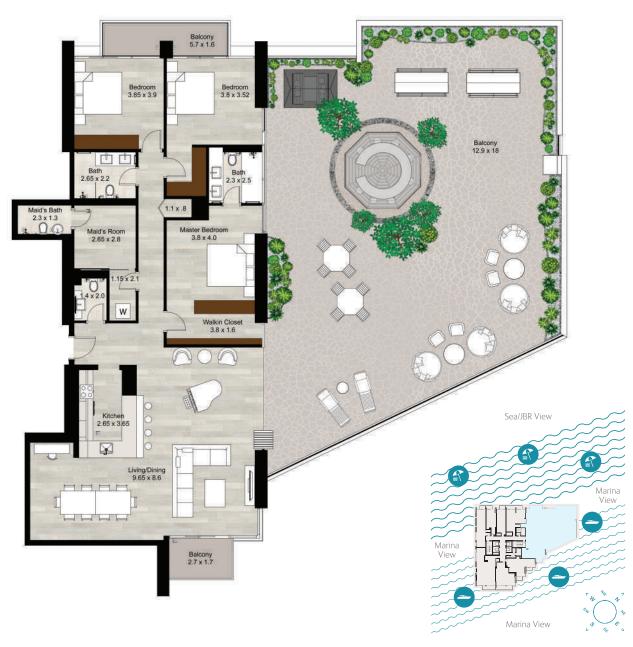

| APARTMENT AREA | 292.03 sqm | 3,143.38 sqft |
|----------------|------------|---------------|
| BALCONY AREA   | 146.22 sqm | 1,573.90 sqft |
| TOTAL AREA     | 438.25 sqm | 4,717.28 sqft |

|                | Sea/JBR View |                | <i>پ</i> ے |
|----------------|--------------|----------------|------------|
|                | Sea/JDK VIEW |                |            |
|                |              |                | Marina     |
|                |              |                | View       |
| Marina<br>View |              |                |            |
|                |              |                |            |
|                | Marina View  | S <sub>E</sub> |            |
|                |              |                |            |