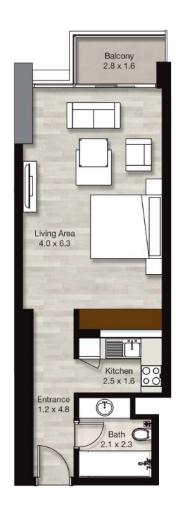

#### Sample view from the apartment

| Apartment Area | 41.72 sqm | 449.07 sqft |
|----------------|-----------|-------------|
| Balcony Area   | 5.15 sqm  | 55.43 sqft  |
| Total Area     | 46.87 sqm | 504.50 sqft |