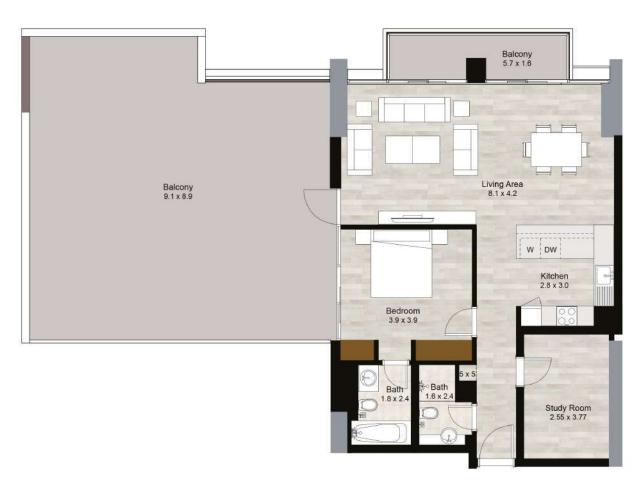

#### Sample view from the apartment

| Apartment Area | 115.72 sqm | 1,245.60 sqft |
|----------------|------------|---------------|
| Balcony Area   | 16.92 sqm  | 182.13 sqft   |
| Total Area     | 132.64 sqm | 1,427.73 sqft |