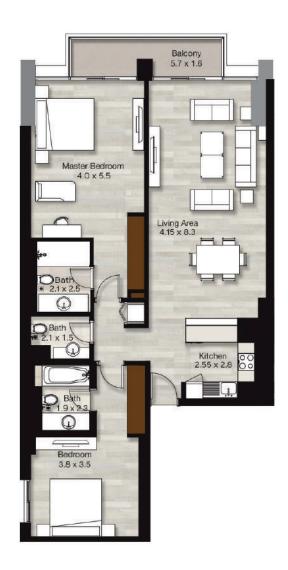

#### Sample view from the apartment

| Apartment Area | 115.72 sqm | 1,245.60 sqft |
|----------------|------------|---------------|
| Balcony Area   | 16.92 sqm  | 182.13 sqft   |
| Total Area     | 132.64 sqm | 1,427.73 sqft |