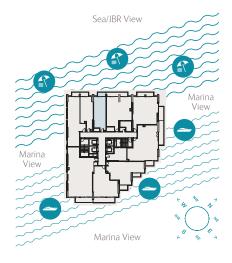

|                | Sea/JBR View |                | <i>پ</i> ے |
|----------------|--------------|----------------|------------|
|                | Sea/JDK VIEW |                |            |
|                |              |                | Marina     |
|                |              |                | View       |
| Marina<br>View |              |                |            |
|                |              |                |            |
|                | Marina View  | S <sub>E</sub> |            |
|                |              |                |            |