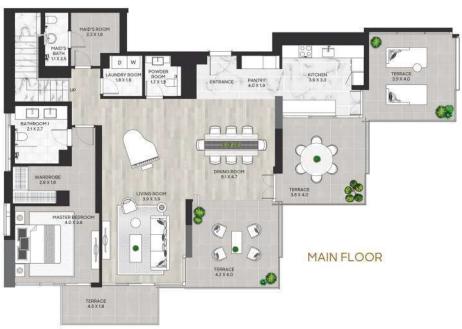

| APARTMENT AREA | 292.03 sqm | 3,143.38 sqft |
|----------------|------------|---------------|
| BALCONY AREA   | 146.22 sqm | 1,573.90 sqft |
| TOTAL AREA     | 438.25 sqm | 4,717.28 sqft |