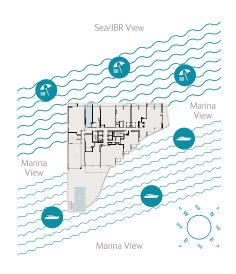

|                | Sea/JBR View |                | <i>پ</i> ے |
|----------------|--------------|----------------|------------|
|                | Sea/JDK VIEW |                |            |
|                |              |                | Marina     |
|                |              |                | View       |
| Marina<br>View |              |                |            |
|                |              |                |            |
|                | Marina View  | S <sub>E</sub> |            |
|                |              |                |            |