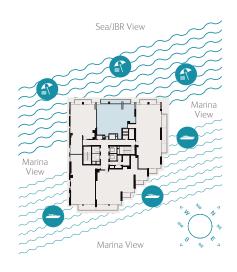

|                | Sea/JBR View |                | <i>پ</i> ے |
|----------------|--------------|----------------|------------|
|                | Sea/JDK VIEW |                |            |
|                |              |                | Marina     |
|                |              |                | View       |
| Marina<br>View |              |                |            |
|                |              |                |            |
|                | Marina View  | S <sub>E</sub> |            |
|                |              |                |            |