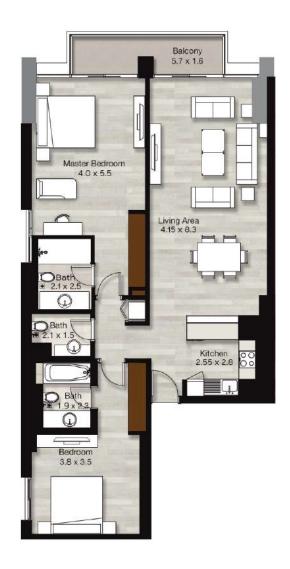

#### Sample view from the apartment

| Apartment Area | 111.72 sqm | 1,202.54 sqft |
|----------------|------------|---------------|
| Balcony Area   | 16.93 sqm  | 182.23 sqft   |
| Total Area     | 128.65 sqm | 1,384.78 sqft |