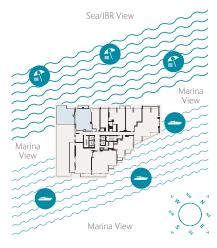

|                | Sea/JBR View |                | <i>پ</i> ے |
|----------------|--------------|----------------|------------|
|                | Sea/JDK VIEW |                |            |
|                |              |                | Marina     |
|                |              |                | View       |
| Marina<br>View |              |                |            |
|                |              |                |            |
|                | Marina View  | S <sub>E</sub> |            |
|                |              |                |            |