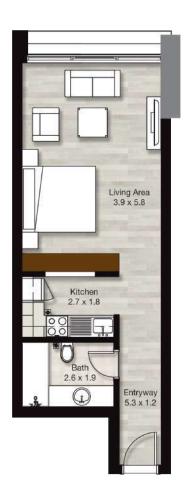

#### Sample view from the apartment

| Apartment Area | 42.83 sqm | 461.02 sqft |
|----------------|-----------|-------------|
| Balcony Area   | 0.00 sqm  | 0.00 sqft   |
| Total Area     | 42.83 sqm | 461.02 sqft |