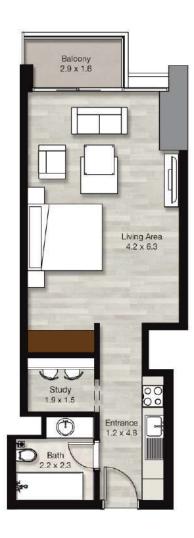

## Studio Apartment with Study

#### Sample view from the apartment

| Apartment Area | 41.94 sqm | 451.44 sqft |
|----------------|-----------|-------------|
| Balcony Area   | 5.15 sqm  | 55.43 sqft  |
| Total Area     | 47.09 sqm | 506.87 sqft |