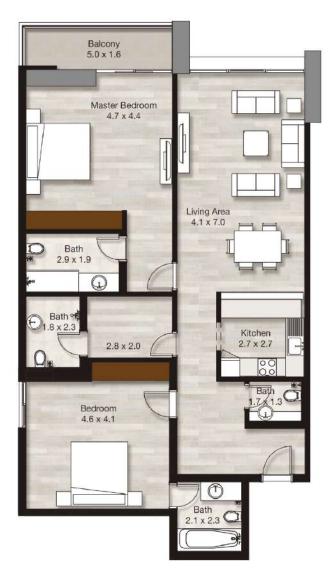

#### Sample view from the apartment

| Apartment Area | 129.10 sgm | 1389.62 sqft |
|----------------|------------|--------------|
| Balcony Area   | 8.70 sqm   | 93.65 sqft   |
| Total Area     | 137.80 sqm | 1483.27 sqft |