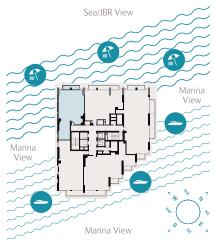

|                | Sea/JBR View |                | <i>پ</i> ے |
|----------------|--------------|----------------|------------|
|                | Sea/JDK VIEW |                |            |
|                |              |                | Marina     |
|                |              |                | View       |
| Marina<br>View |              |                |            |
|                |              |                |            |
|                | Marina View  | S <sub>E</sub> |            |
|                |              |                |            |