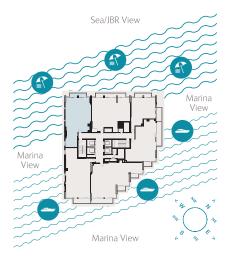

|                | Sea/JBR View |                | <i>پ</i> ے |
|----------------|--------------|----------------|------------|
|                | Sea/JDK VIEW |                |            |
|                |              |                | Marina     |
|                |              |                | View       |
| Marina<br>View |              |                |            |
|                |              |                |            |
|                | Marina View  | S <sub>E</sub> |            |
|                |              |                |            |