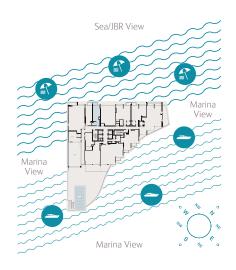

|                | Sea/JBR View |                | <i>پ</i> ے |
|----------------|--------------|----------------|------------|
|                | Sea/JDK VIEW |                |            |
|                |              |                | Marina     |
|                |              |                | View       |
| Marina<br>View |              |                |            |
|                |              |                |            |
|                | Marina View  | S <sub>E</sub> |            |
|                |              |                |            |