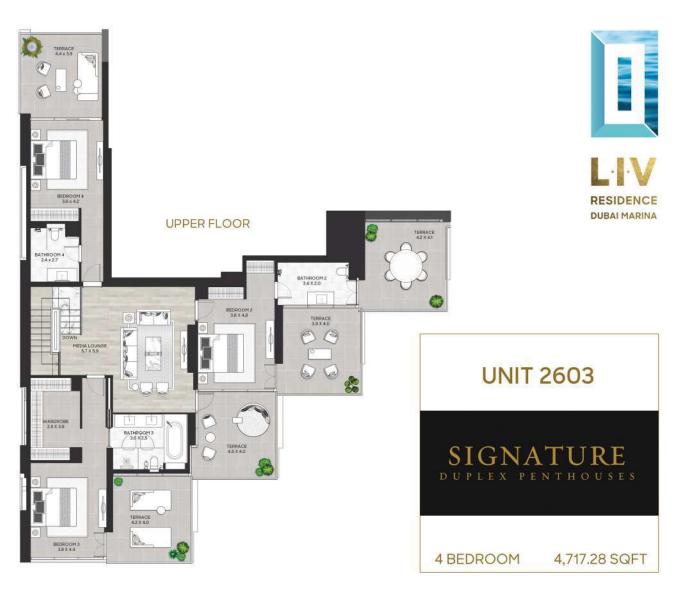

| APARTMENT AREA | 292.03 sqm | 3,143.38 sqft |
|----------------|------------|---------------|
| BALCONY AREA   | 146.22 sqm | 1,573.90 sqft |
| TOTAL AREA     | 438.25 sqm | 4,717.28 sqft |