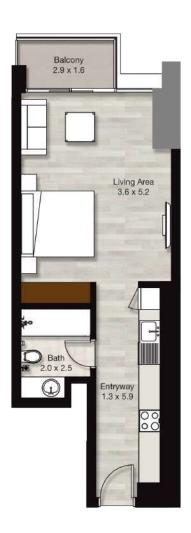

#### Sample view from the apartment

| Apartment Area | 42.83 sqm | 461.02 sqft |
|----------------|-----------|-------------|
| Balcony Area   | 0.00 sqm  | 0.00 sqft   |
| Total Area     | 42.83 sqm | 461.02 sqft |

## Studio Apartment with Study