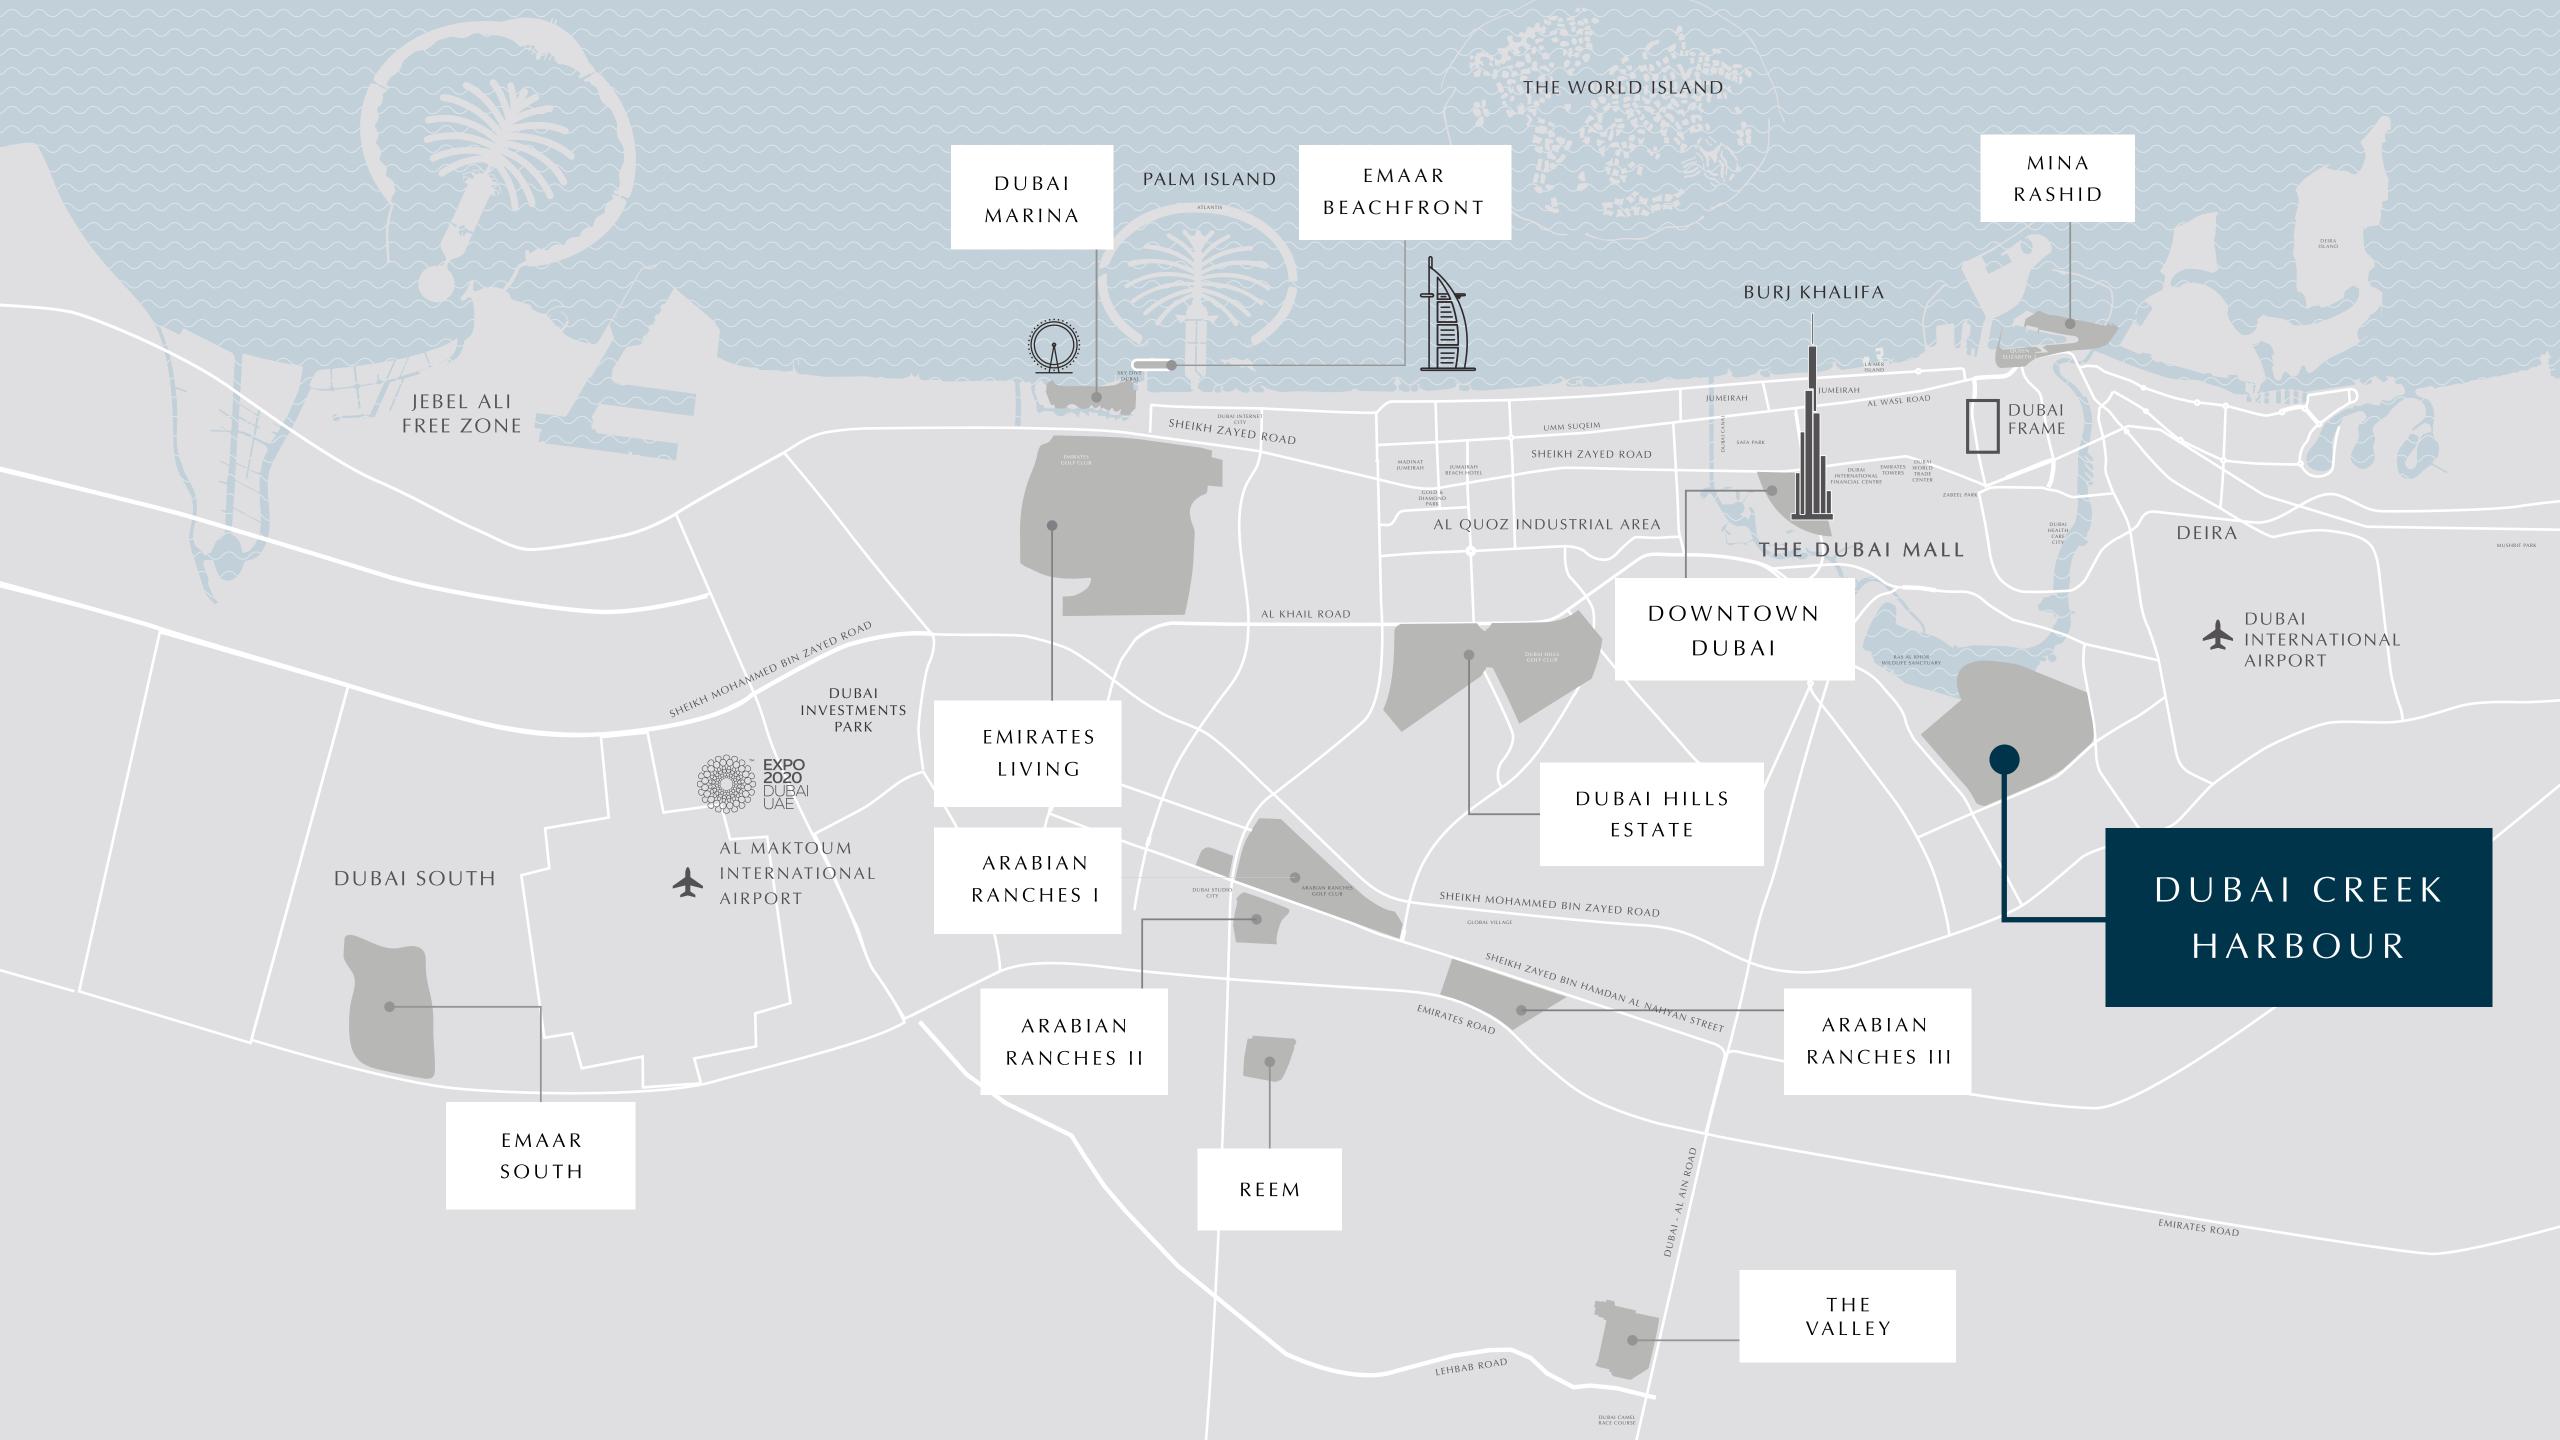

#### Location

# THE CITY ON YOUR DOORSTEP

Boasting an enviable location just minutes away from Dubai's most exciting places, Lotus offers residents the best of urban living in a scenic destination.

Breathtaking Sunset Views

5 Mins from Creek Marina Yacht Club

Licensed Bars & Restaurants

Dining at the Waterfront Vida Hotel

Proximity to a 700-Metre Beach

# CONVENIENTLY CONNECTED

Lotus is located minutes away from the pristine

Creek Beach, where you can enjoy the serenity of the natural surroundings.

It is also conveniently close to all primary business, shopping and entertainment destinations in Dubai, so you'll find peace at home without being too far from all the action. The artful balance between work and life is struck in the harmony of Lotus.