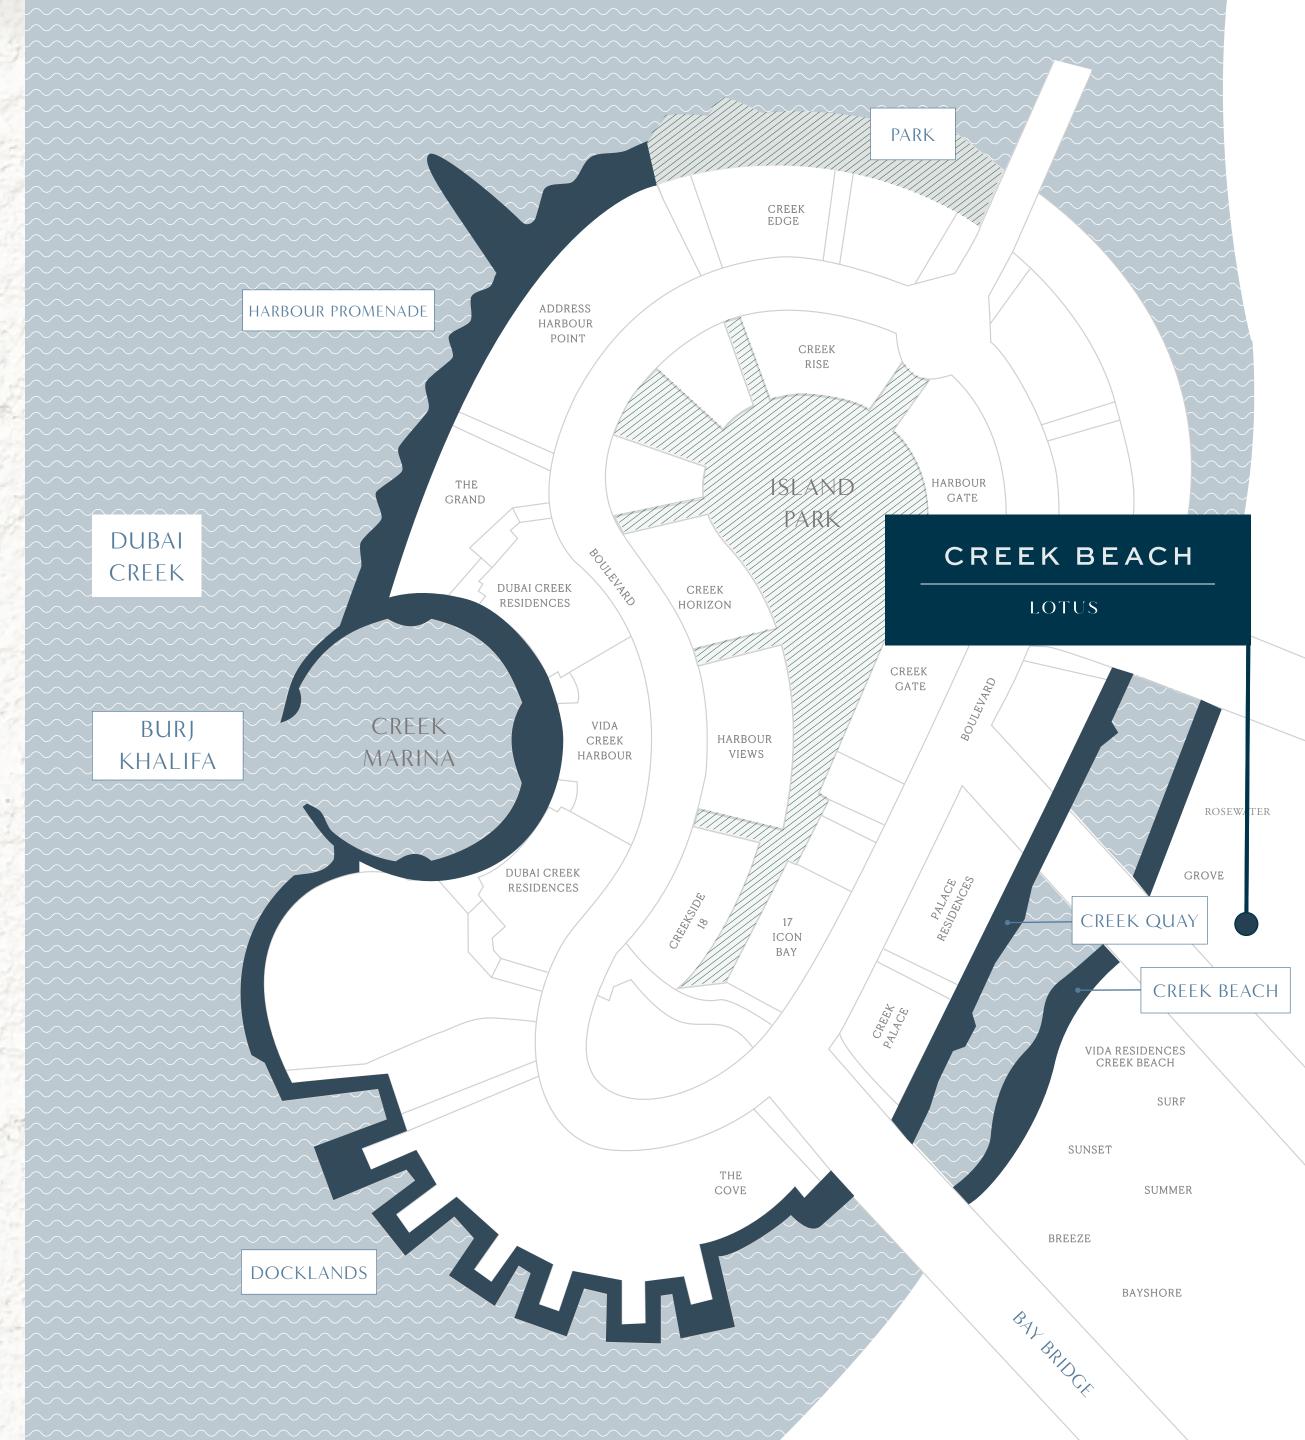

## CREEK BEACH

#### Where The City Meets The Beach

Creek Beach is Dubai's first-of-its-kind urban beach in the middle of Dubai Creek Harbour. Located along the historic Dubai Creek. Creek Beach is conceived to afford you the ultimate family-friendly retreat.

#### Location