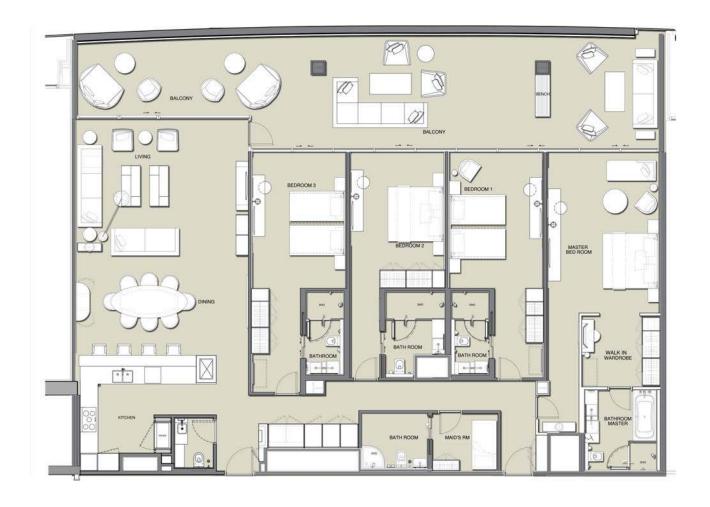

UNIT TYPE: R3A LEVELS: 3 to 16 LEVELS: 18 to 41

RESIDENTIAL APARTMENTS

|              | sq.m | sq.ft       |
|--------------|------|-------------|
| Suite Area   | 162  | 1746        |
| Balcony Area | 14   | 151 -152    |
| Total Area   | 176  | 1897 - 1899 |