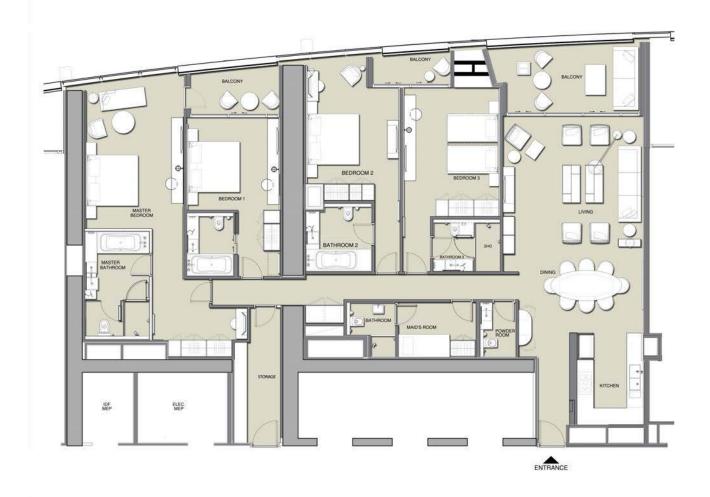

UNIT TYPE: R3A LEVELS: 3 to 16 LEVELS: 18 to 41

RESIDENTIAL APARTMENTS

|              | sq.m | sq.ft       |
|--------------|------|-------------|
| Suite Area   | 162  | 1746        |
| Balcony Area | 14   | 151 -152    |
| Total Area   | 176  | 1897 - 1899 |