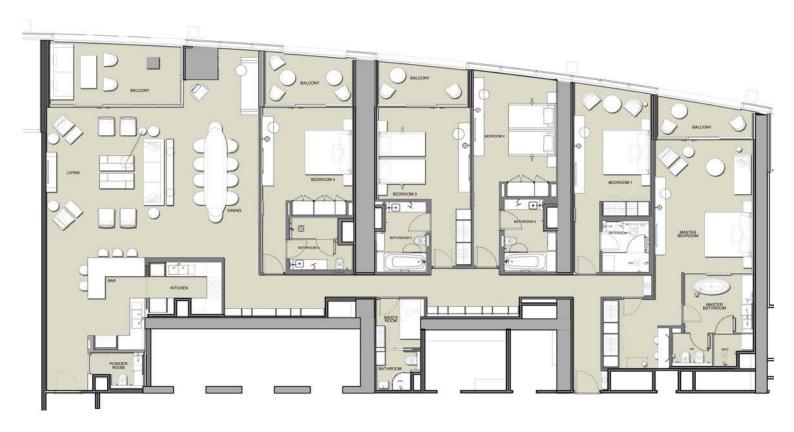

UNIT TYPE: R4A LEVELS: 43 to 72

RESIDENTIAL APARTMENTS

|              | sq.m      | sq.ft       |
|--------------|-----------|-------------|
| Suite Area   | 227       | 2441 - 2442 |
| Balcony Area | 14        | 147 - 148   |
| Total Area   | 240 - 241 | 2588 - 2590 |