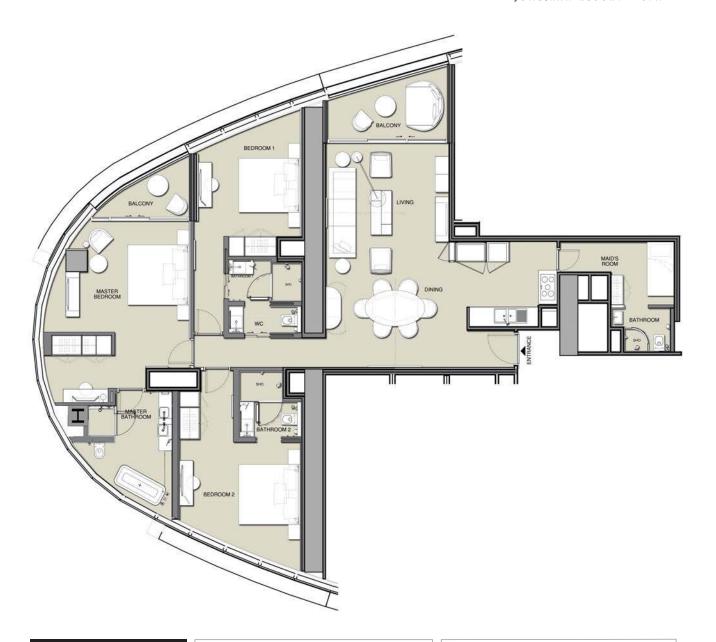

JUMEIRAH RESORT + SPA 0 BEDROOM 1 KITCHEN

2 BEDROOM

UNIT TYPE: R2D LEVELS: 9 to 10

RESIDENTIAL APARTMENTS

|              | sq.m | sq.ft |
|--------------|------|-------|
| Suite Area   | 162  | 1746  |
| Balcony Area | 23   | 243   |
| Total Area   | 185  | 1989  |