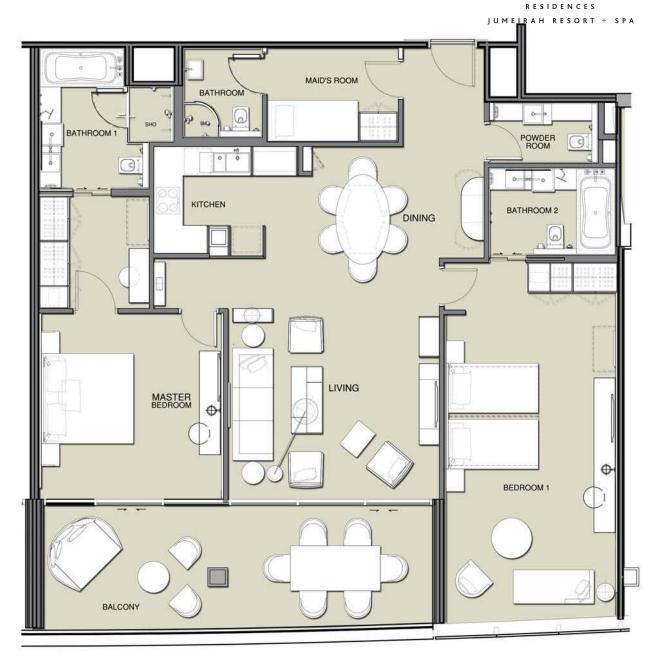

UNIT TYPE: R2E LEVELS: 3 to 16 LEVELS: 18 to 41

LEVELS: 43 to 67

RESIDENTIAL APARTMENTS

|              | sq.m      | sq.ft       |
|--------------|-----------|-------------|
| Suite Area   | 123 - 124 | 1320 - 1330 |
| Balcony Area | 16        | 176 - 177   |
| Total Area   | 139 - 140 | 1497 - 1505 |