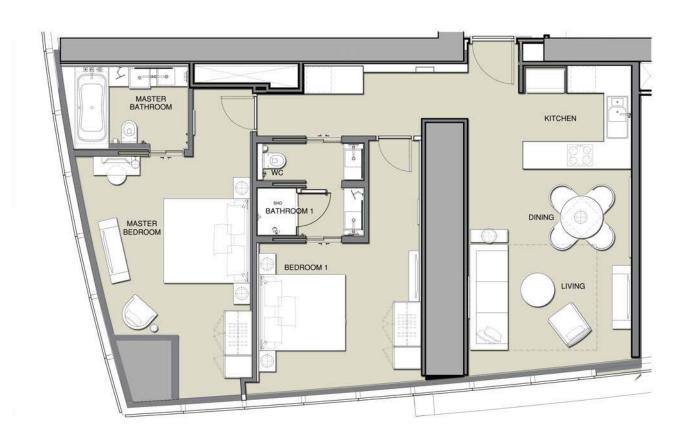

UNIT TYPE: R2E LEVELS: 3 to 16 LEVELS: 18 to 41

LEVELS: 43 to 67

RESIDENTIAL APARTMENTS

|              | sq.m      | sq.ft       |
|--------------|-----------|-------------|
| Suite Area   | 123 - 124 | 1320 - 1330 |
| Balcony Area | 16        | 176 - 177   |
| Total Area   | 139 - 140 | 1497 - 1505 |