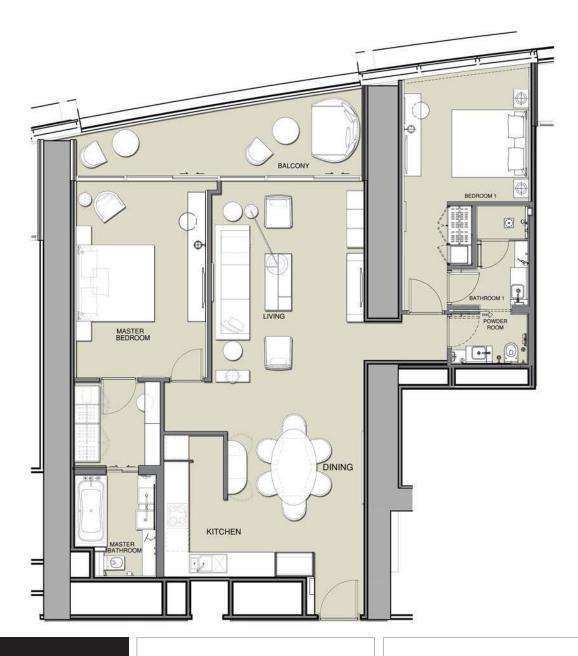

JUMEIRAH RESORT + SPA

1 BEDROOM

UNIT TYPE: R1B LEVELS: 3 to 16 LEVELS: 18 to 41

RESIDENTIAL APARTMENTS

|              | sq.m | sq.ft     |
|--------------|------|-----------|
| Suite Area   | 72   | 776 - 777 |
| Balcony Area | 8    | 81        |
| Total Area   | 80   | 858       |