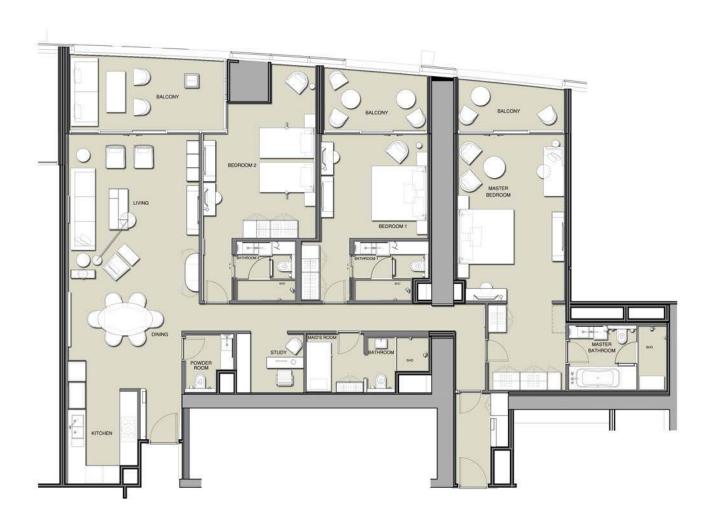

UNIT TYPE: R3A LEVELS: 3 to 16 LEVELS: 18 to 41

RESIDENTIAL APARTMENTS

|              | sq.m | sq.ft       |
|--------------|------|-------------|
| Suite Area   | 162  | 1746        |
| Balcony Area | 14   | 151 -152    |
| Total Area   | 176  | 1897 - 1899 |