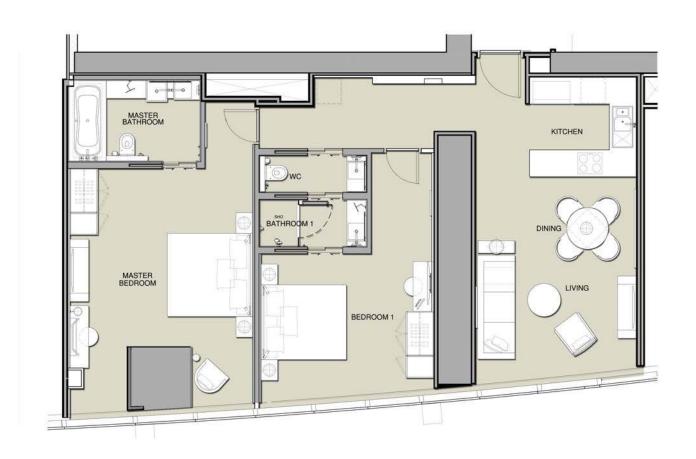

UNIT TYPE: R2E LEVELS: 3 to 16 LEVELS: 18 to 41

LEVELS: 43 to 67

RESIDENTIAL APARTMENTS

|              | sq.m      | sq.ft       |
|--------------|-----------|-------------|
| Suite Area   | 123 - 124 | 1320 - 1330 |
| Balcony Area | 16        | 176 - 177   |
| Total Area   | 139 - 140 | 1497 - 1505 |