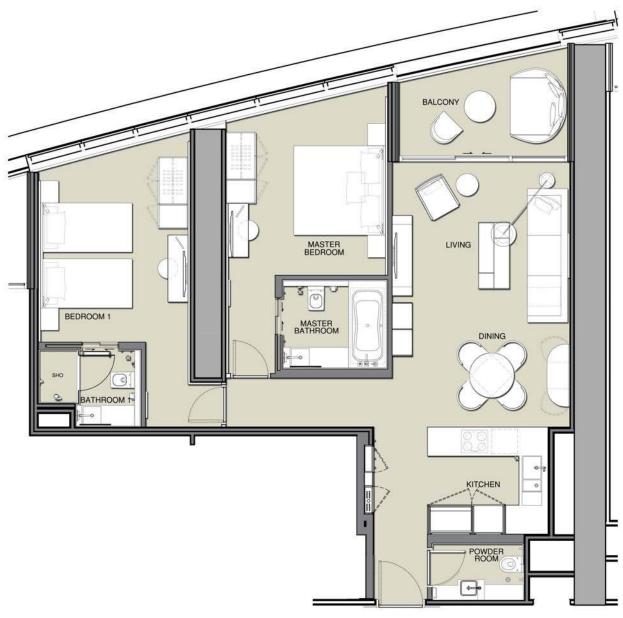

UNIT TYPE: R1D LEVELS: 13 to 16 LEVELS: 18 to 41

RESIDENTIAL APARTMENTS

|              | sq.m    | sq.ft     |
|--------------|---------|-----------|
| Suite Area   | 62 - 65 | 672 - 695 |
| Balcony Area | 6       | 68        |
| Total Area   | 69 - 71 | 740 - 763 |

UNIT TYPE: R1D LEVELS: 3 to 8 LEVELS: 11 to 12

RESIDENTIAL APARTMENTS

|              | sq.m    | sq.ft     |
|--------------|---------|-----------|
| Suite Area   | 62 - 65 | 672 - 695 |
| Balcony Area | 6       | 68        |
| Total Area   | 69 - 71 | 740 - 763 |