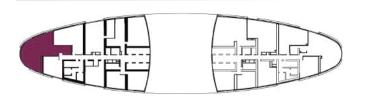

JUMEIRAH RESORT + SPA 0 BEDROOM 1 KITCHEN

2 BEDROOM

UNIT TYPE: R2D LEVELS: 9 to 10

RESIDENTIAL APARTMENTS

|              | sq.m | sq.ft |
|--------------|------|-------|
| Suite Area   | 162  | 1746  |
| Balcony Area | 23   | 243   |
| Total Area   | 185  | 1989  |