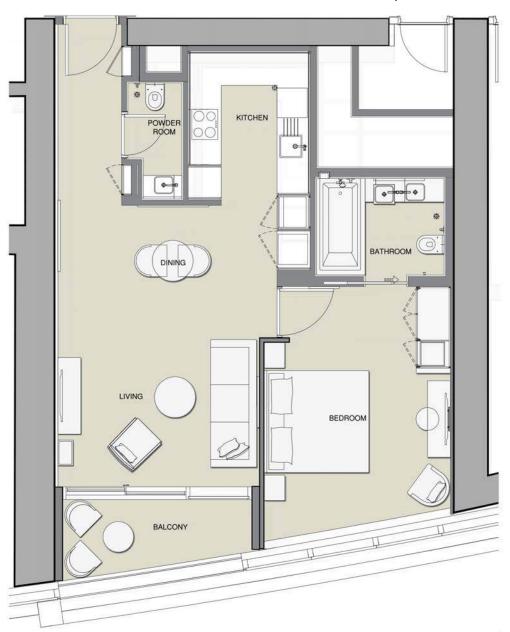

# THEADDRESS

RESIDENCES JUMEIRAH RESORT + SPA

1 BEDROOM

UNIT TYPE: S1F LEVELS: 18 to 41 LEVELS: 43 to 72

SERVICED APARTMENTS

|              | sq.m    | tt. ps    |
|--------------|---------|-----------|
| Suite Area   | 68 - 75 | 717 - 808 |
| Balcony Area | 0 - 7   | 0 - 78    |
| Total Area   | 75      | 795 - 808 |