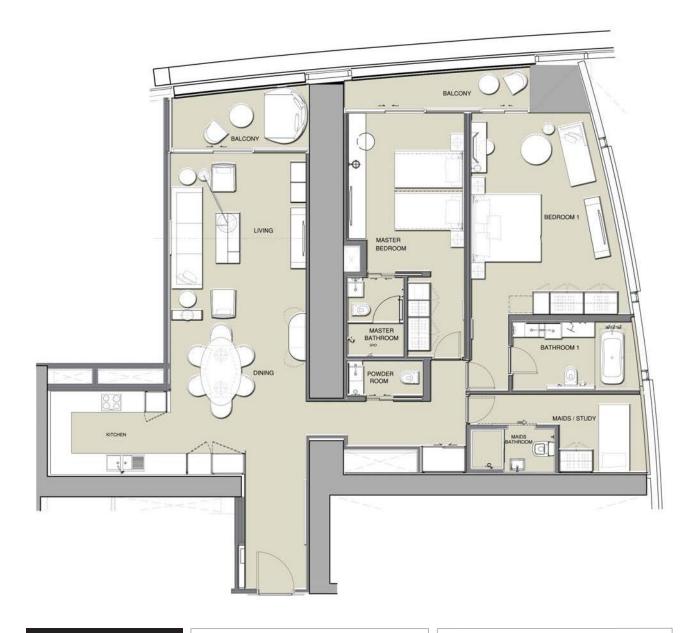

UNIT TYPE: R2E LEVELS: 3 to 16 LEVELS: 18 to 41

LEVELS: 43 to 67

RESIDENTIAL APARTMENTS

|              | sq.m      | sq.ft       |
|--------------|-----------|-------------|
| Suite Area   | 123 - 124 | 1320 - 1330 |
| Balcony Area | 16        | 176 - 177   |
| Total Area   | 139 - 140 | 1497 - 1505 |