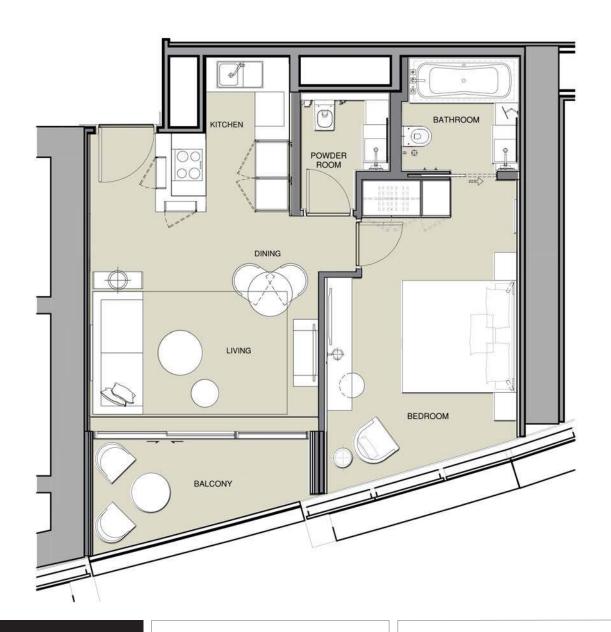

JUMEIRAH RESORT + SPA

1 BEDROOM

UNIT TYPE: S1A LEVELS: 18 to 41 LEVELS: 43 to 72

SERVICED APARTMENTS

|              | sq.m | sq .ft    |
|--------------|------|-----------|
| Suite Area   | 57   | 611 - 615 |
| Balcony Area | 08   | 89        |
| Total Area   | 65   | 700 - 705 |