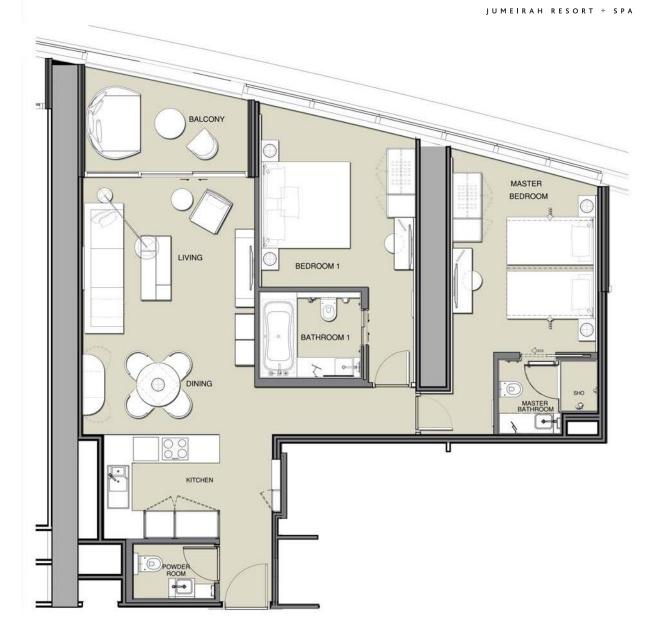

# THEADDRESS

RESIDENCES JUMEIRAH RESORT + SPA

1 BEDROOM

UNIT TYPE: S1F LEVELS: 18 to 41 LEVELS: 43 to 72

SERVICED APARTMENTS

|              | sq.m    | tt. ps    |
|--------------|---------|-----------|
| Suite Area   | 68 - 75 | 717 - 808 |
| Balcony Area | 0 - 7   | 0 - 78    |
| Total Area   | 75      | 795 - 808 |