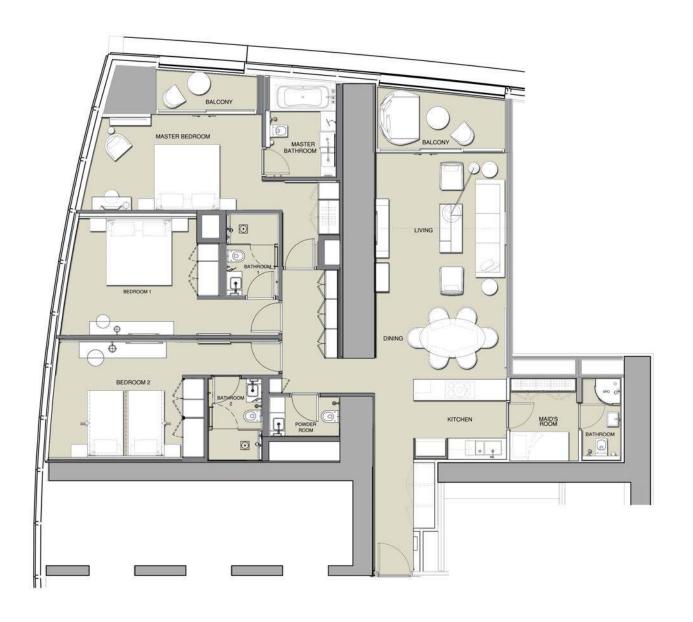

UNIT TYPE: R2E LEVELS: 3 to 16 LEVELS: 18 to 41

LEVELS: 43 to 67

RESIDENTIAL APARTMENTS

|              | sq.m      | sq.ft       |
|--------------|-----------|-------------|
| Suite Area   | 123 - 124 | 1320 - 1330 |
| Balcony Area | 16        | 176 - 177   |
| Total Area   | 139 - 140 | 1497 - 1505 |