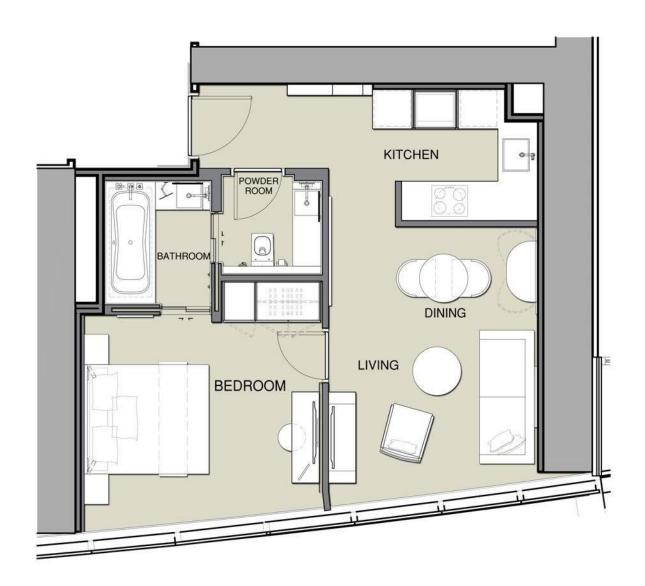

JUMEIRAH RESORT + SPA

1 BEDROOM

UNIT TYPE: R1B LEVELS: 3 to 16 LEVELS: 18 to 41

RESIDENTIAL APARTMENTS

|              | sq.m | sq.ft     |
|--------------|------|-----------|
| Suite Area   | 72   | 776 - 777 |
| Balcony Area | 8    | 81        |
| Total Area   | 80   | 858       |