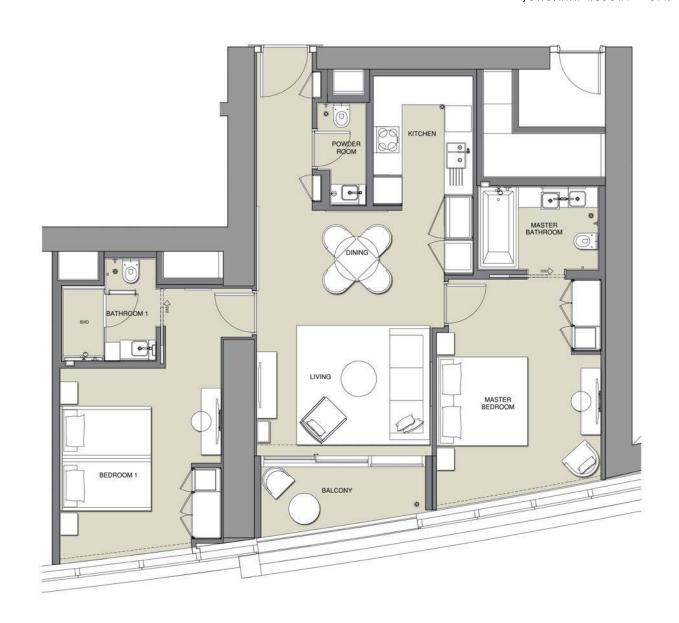

JUMEIRAH RESORT + SPA

2 BEDROOM

UNIT TYPE: S2E LEVELS: 18 to 41 LEVELS: 43 to 67

SERVICED APARTMENTS

|              | sq.m      | tt. ps      |
|--------------|-----------|-------------|
| Suite Area   | 123 - 124 | 1320 - 1330 |
| Balcony Area | 16 - 17   | 176 - 178   |
| Total Area   | 139 - 140 | 1497 - 1505 |