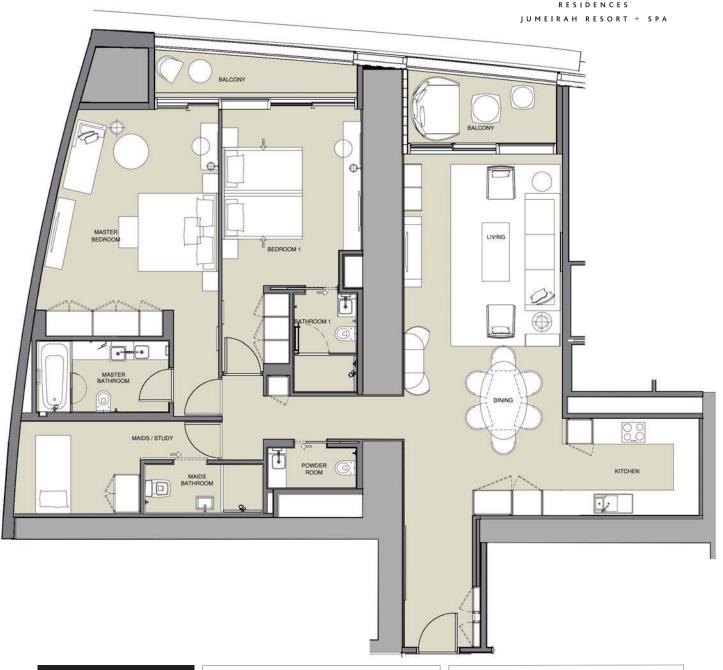

BALCONY

BALCONY

MASTER BEDROOM

BEDROOM 1

BECROOM 2

BATHROOM

3 BEDROOM

UNIT TYPE: S3B LEVELS: 18 to 41 LEVELS: 43 to 62