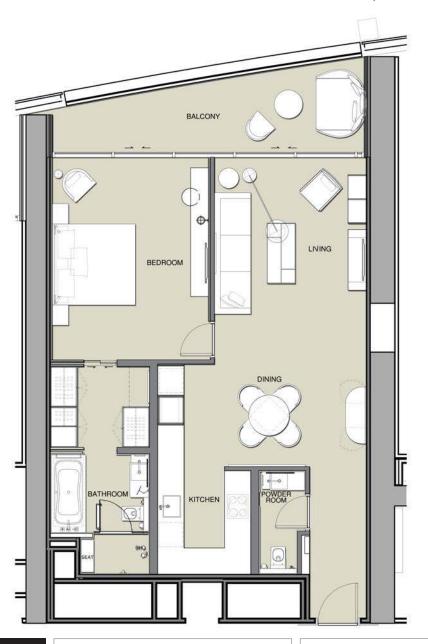

JUMEIRAH RESORT + SPA

1 BEDROOM

UNIT TYPE: R1B LEVELS: 3 to 16 LEVELS: 18 to 41

RESIDENTIAL APARTMENTS

|              | sq.m | sq.ft     |
|--------------|------|-----------|
| Suite Area   | 72   | 776 - 777 |
| Balcony Area | 8    | 81        |
| Total Area   | 80   | 858       |