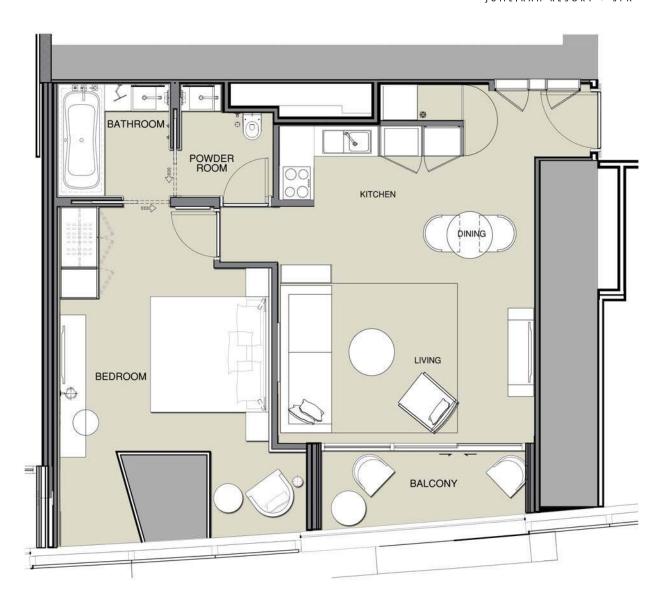

UNIT TYPE: S1C LEVELS: 18 to 41 LEVELS: 43 to 62

SERVICED APARTMENTS

|            | sq.m | SQ .IT    |
|------------|------|-----------|
| Suite Area | 59   | 637 - 640 |
| Total Area | 59   | 637 - 640 |
|            |      |           |