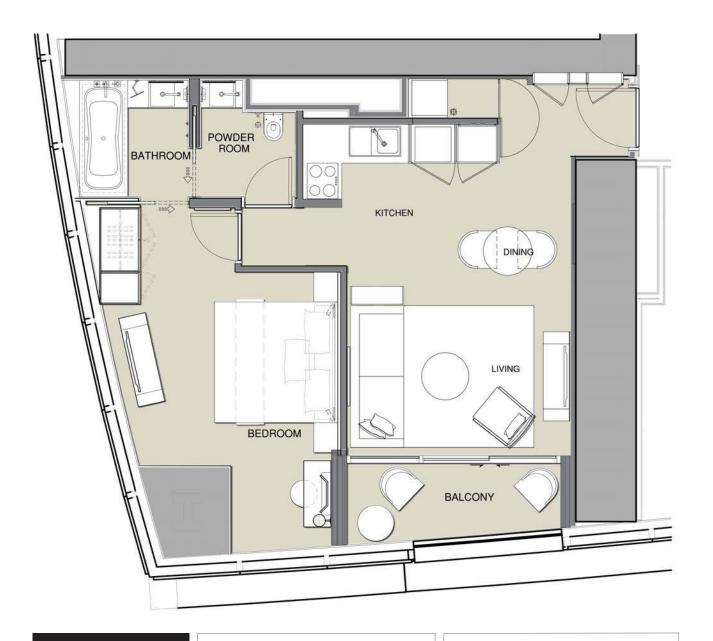

# THEADDRESS

RESIDENCES JUMEIRAH RESORT + SPA

1 BEDROOM

UNIT TYPE: S1F LEVELS: 18 to 41 LEVELS: 43 to 72

SERVICED APARTMENTS

|              | sq.m    | tt. ps    |
|--------------|---------|-----------|
| Suite Area   | 68 - 75 | 717 - 808 |
| Balcony Area | 0 - 7   | 0 - 78    |
| Total Area   | 75      | 795 - 808 |