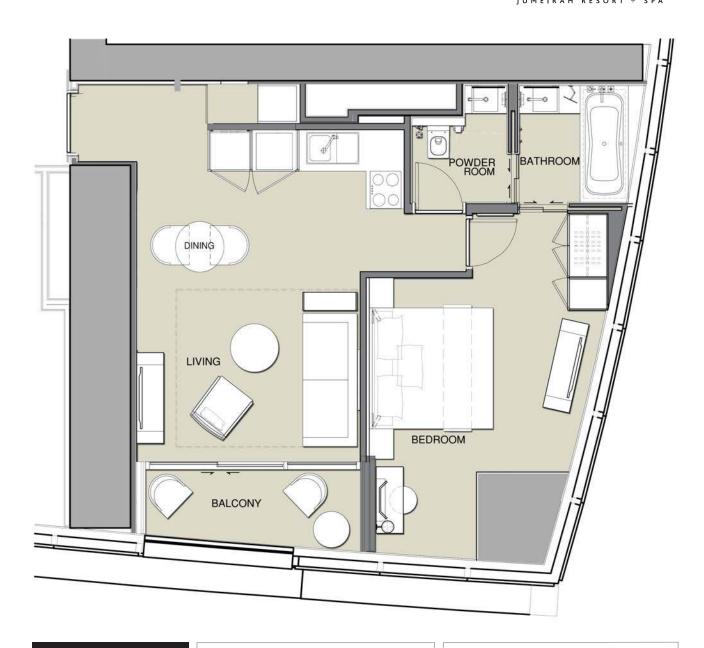

# THEADDRESS

RESIDENCES JUMEIRAH RESORT + SPA

1 BEDROOM

UNIT TYPE: S1F LEVELS: 18 to 41 LEVELS: 43 to 72

SERVICED APARTMENTS

|              | sq.m    | tt. ps    |
|--------------|---------|-----------|
| Suite Area   | 68 - 75 | 717 - 808 |
| Balcony Area | 0 - 7   | 0 - 78    |
| Total Area   | 75      | 795 - 808 |