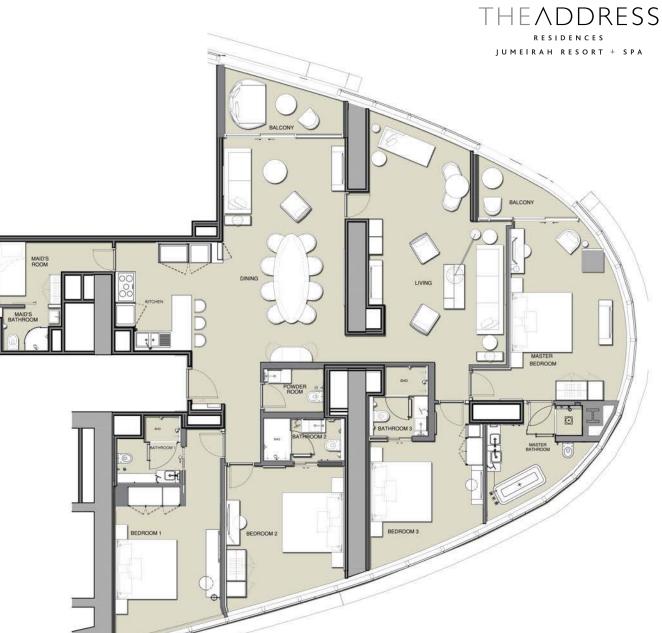

UNIT TYPE: R4A LEVELS: 43 to 72

RESIDENTIAL APARTMENTS

|              | sq.m      | sq.ft       |
|--------------|-----------|-------------|
| Suite Area   | 227       | 2441 - 2442 |
| Balcony Area | 14        | 147 - 148   |
| Total Area   | 240 - 241 | 2588 - 2590 |