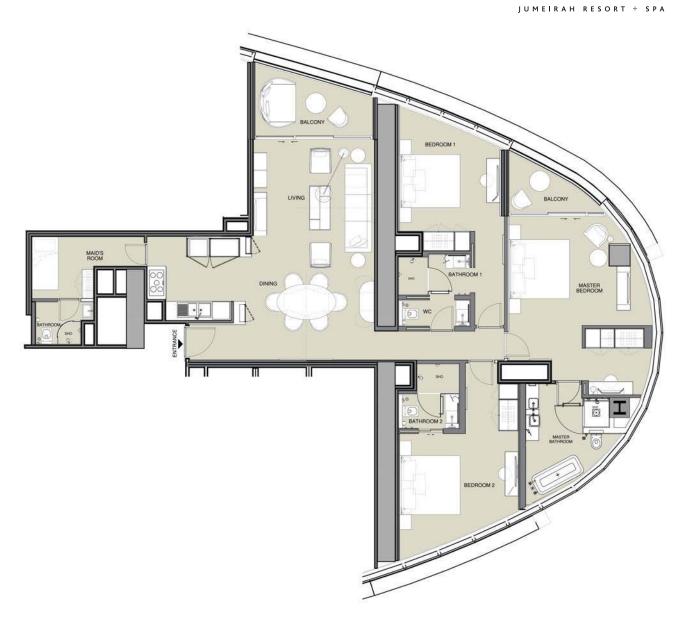

UNIT TYPE: R2E LEVELS: 3 to 16 LEVELS: 18 to 41

LEVELS: 43 to 67

RESIDENTIAL APARTMENTS

|              | sq.m      | sq.ft       |
|--------------|-----------|-------------|
| Suite Area   | 123 - 124 | 1320 - 1330 |
| Balcony Area | 16        | 176 - 177   |
| Total Area   | 139 - 140 | 1497 - 1505 |