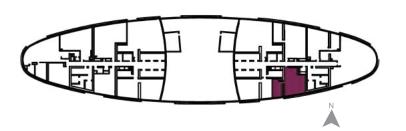

JUMEIRAH RESORT + SPA

2 BEDROOM

UNIT TYPE: S2E LEVELS: 18 to 41 LEVELS: 43 to 67

SERVICED APARTMENTS

|              | sq.m      | tt. ps      |
|--------------|-----------|-------------|
| Suite Area   | 123 - 124 | 1320 - 1330 |
| Balcony Area | 16 - 17   | 176 - 178   |
| Total Area   | 139 - 140 | 1497 - 1505 |