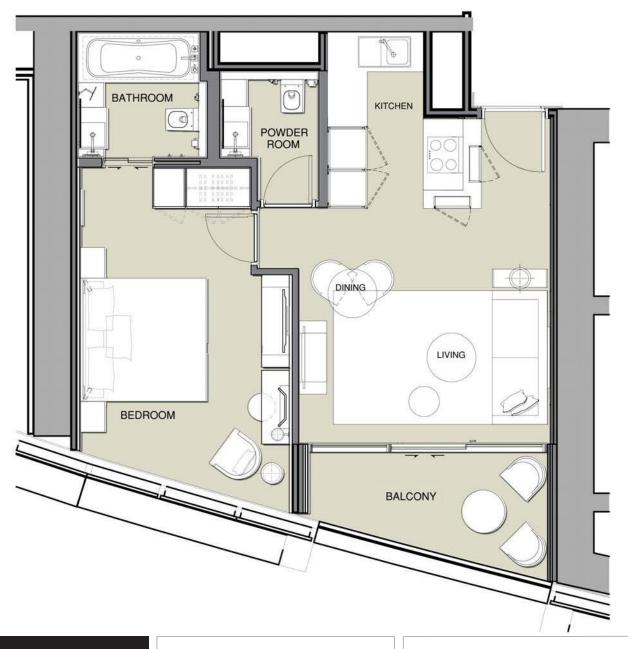

UNIT TYPE: S1C LEVELS: 18 to 41 LEVELS: 43 to 62

SERVICED APARTMENTS

|            | sq.m | SQ .IT    |
|------------|------|-----------|
| Suite Area | 59   | 637 - 640 |
| Total Area | 59   | 637 - 640 |
|            |      |           |