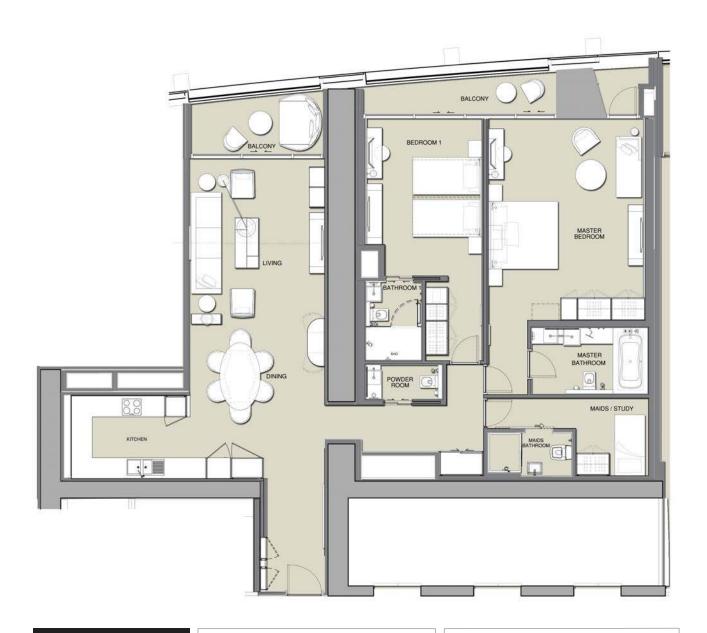

UNIT TYPE: R2A LEVELS: 3 to 8 LEVELS: 11 to 12

LEVELS: 63

RESIDENTIAL APARTMENTS

|              | sq.m      | sq.ft       |
|--------------|-----------|-------------|
| Suite Area   | 160 - 163 | 1723 - 1759 |
| Balcony Area | 19 - 21   | 210 - 221   |
| Total Area   | 180 - 184 | 1933 - 1981 |