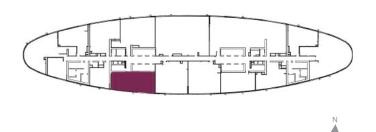

JUMEIRAH RESORT + SPA 0 BEDROOM 1 KITCHEN

2 BEDROOM

UNIT TYPE: R2D LEVELS: 9 to 10

RESIDENTIAL APARTMENTS

|              | sq.m | sq.ft |
|--------------|------|-------|
| Suite Area   | 162  | 1746  |
| Balcony Area | 23   | 243   |
| Total Area   | 185  | 1989  |