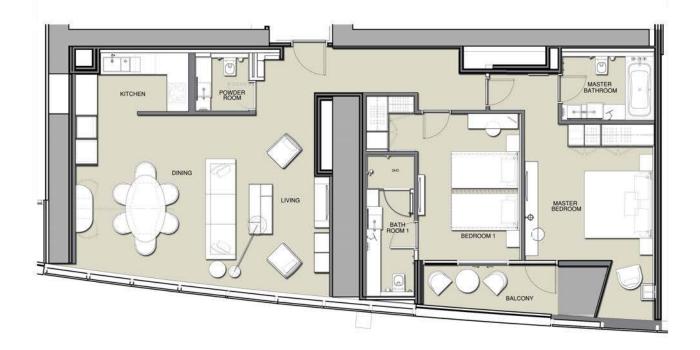

UNIT TYPE: R1A LEVELS: 3 to 16 LEVELS: 18 to 41

RESIDENTIAL APARTMENTS

|              | sq.m    | sq.ft     |
|--------------|---------|-----------|
| Suite Area   | 57      | 615 - 616 |
| Balcony Area | 8       | 89        |
| Total Area   | 65 - 66 | 704 - 706 |

JUMEIRAH RESORT + SPA

1 BEDROOM

UNIT TYPE: R1B LEVELS: 3 to 16 LEVELS: 18 to 41

RESIDENTIAL APARTMENTS

|              | sq.m | sq.ft     |
|--------------|------|-----------|
| Suite Area   | 72   | 776 - 777 |
| Balcony Area | 8    | 81        |
| Total Area   | 80   | 858       |