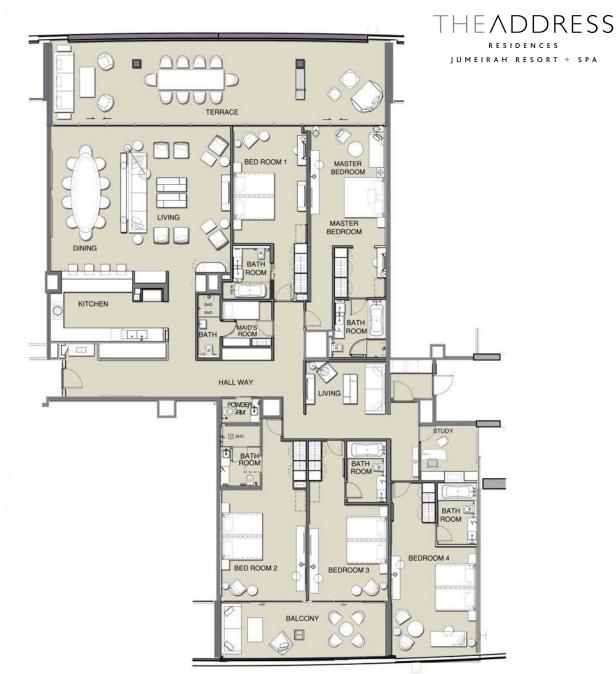

BALCONY

BALCONY

MASTER BEDROOM

BEDROOM 1

BECROOM 2

BATHROOM

3 BEDROOM

UNIT TYPE: S3B LEVELS: 18 to 41 LEVELS: 43 to 62