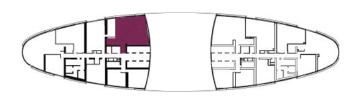

JUMEIRAH RESORT + SPA 0 BEDROOM 1 KITCHEN

2 BEDROOM

UNIT TYPE: R2D LEVELS: 9 to 10

RESIDENTIAL APARTMENTS

|              | sq.m | sq.ft |
|--------------|------|-------|
| Suite Area   | 162  | 1746  |
| Balcony Area | 23   | 243   |
| Total Area   | 185  | 1989  |