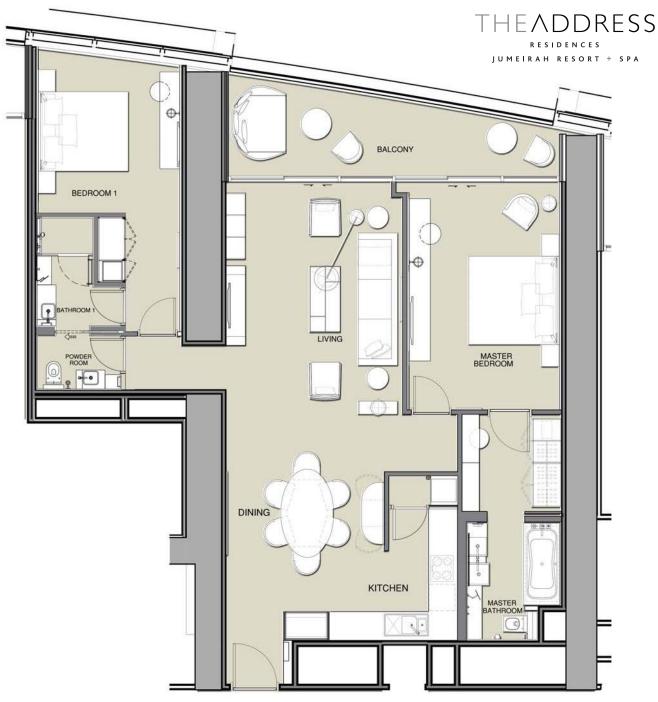

# THEADDRESS

RESIDENCES JUMEIRAH RESORT + SPA

1 BEDROOM

UNIT TYPE: S1F LEVELS: 18 to 41 LEVELS: 43 to 72

SERVICED APARTMENTS

|              | sq.m    | tt. ps    |
|--------------|---------|-----------|
| Suite Area   | 68 - 75 | 717 - 808 |
| Balcony Area | 0 - 7   | 0 - 78    |
| Total Area   | 75      | 795 - 808 |