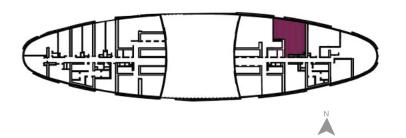

JUMEIRAH RESORT + SPA

2 BEDROOM

UNIT TYPE: S2E LEVELS: 18 to 41 LEVELS: 43 to 67

SERVICED APARTMENTS

|              | sq.m      | tt. ps      |
|--------------|-----------|-------------|
| Suite Area   | 123 - 124 | 1320 - 1330 |
| Balcony Area | 16 - 17   | 176 - 178   |
| Total Area   | 139 - 140 | 1497 - 1505 |