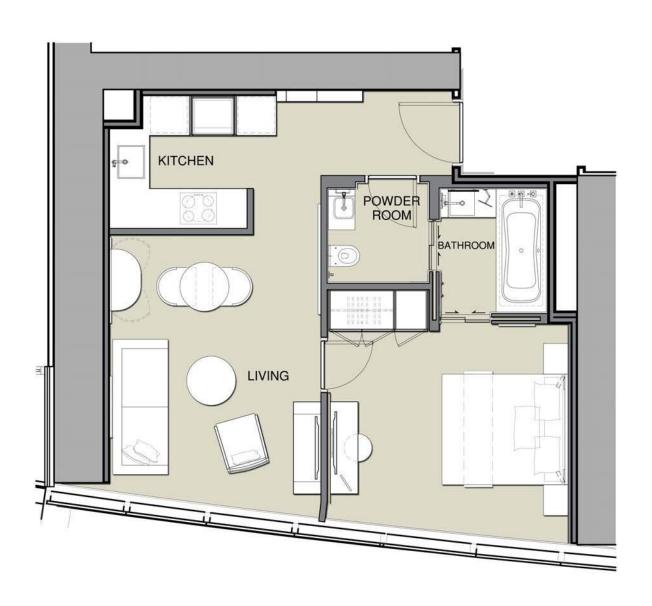

UNIT TYPE: R1C LEVELS: 3 to 16 LEVELS: 18 to 41

RESIDENTIAL APARTMENTS

|            | sq.m | sq.ft |
|------------|------|-------|
| Suite Area | 59   | 638   |
| Total Area | 59   | 638   |
|            |      |       |