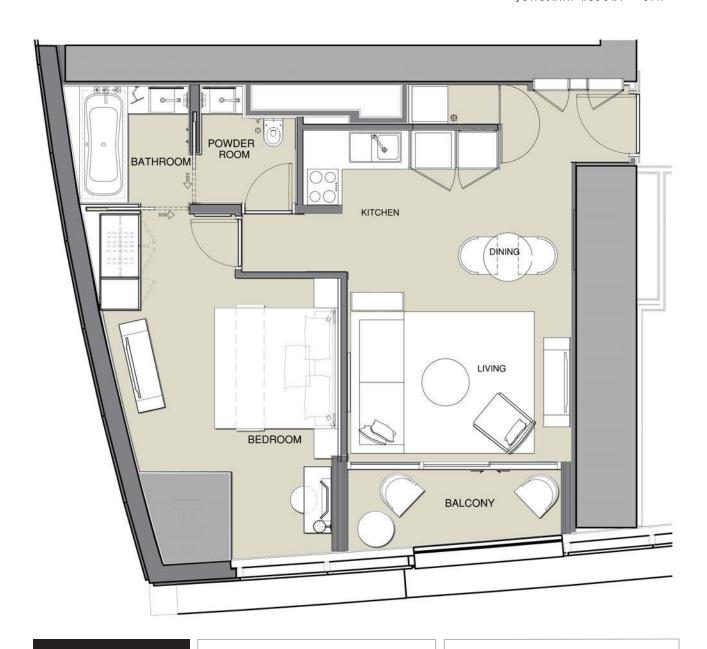

# THEADDRESS

RESIDENCES JUMEIRAH RESORT + SPA

1 BEDROOM

UNIT TYPE: S1F LEVELS: 18 to 41 LEVELS: 43 to 72

SERVICED APARTMENTS

|              | sq.m    | tt. ps    |
|--------------|---------|-----------|
| Suite Area   | 68 - 75 | 717 - 808 |
| Balcony Area | 0 - 7   | 0 - 78    |
| Total Area   | 75      | 795 - 808 |