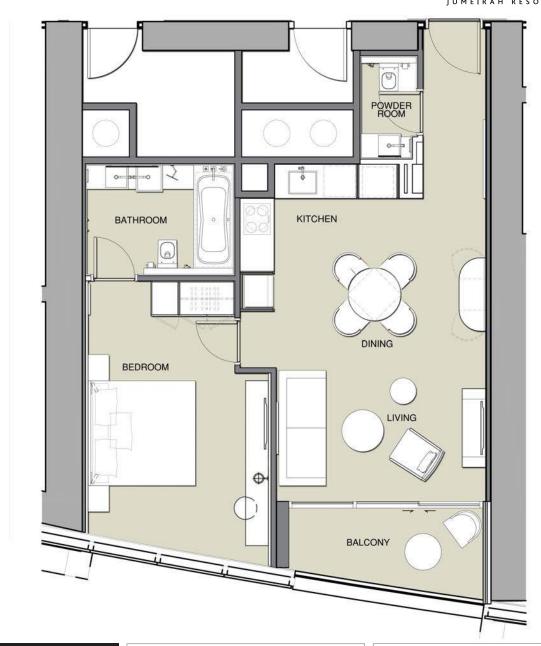

JUMEIRAH RESORT + SPA

1 BEDROOM

UNIT TYPE: R1B LEVELS: 3 to 16 LEVELS: 18 to 41

RESIDENTIAL APARTMENTS

|              | sq.m | sq.ft     |
|--------------|------|-----------|
| Suite Area   | 72   | 776 - 777 |
| Balcony Area | 8    | 81        |
| Total Area   | 80   | 858       |