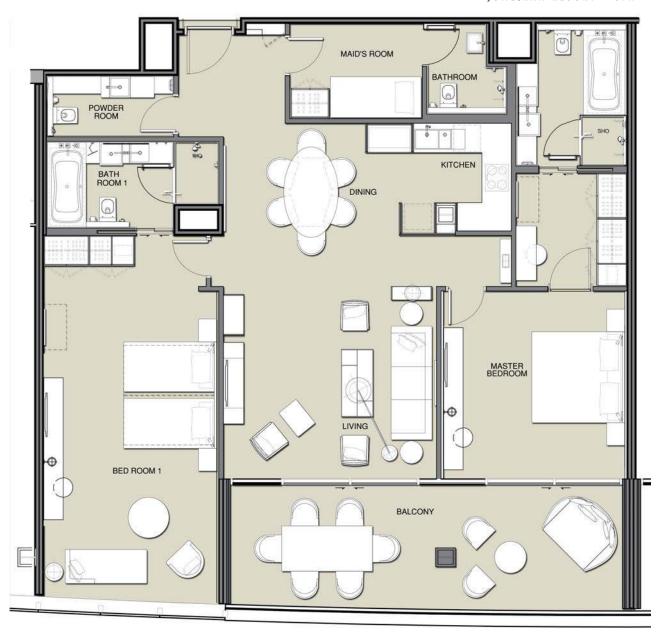

JUMEIRAH RESORT + SPA 0 BEDROOM 1 KITCHEN

2 BEDROOM

UNIT TYPE: R2D LEVELS: 9 to 10

RESIDENTIAL APARTMENTS

|              | sq.m | sq.ft |
|--------------|------|-------|
| Suite Area   | 162  | 1746  |
| Balcony Area | 23   | 243   |
| Total Area   | 185  | 1989  |