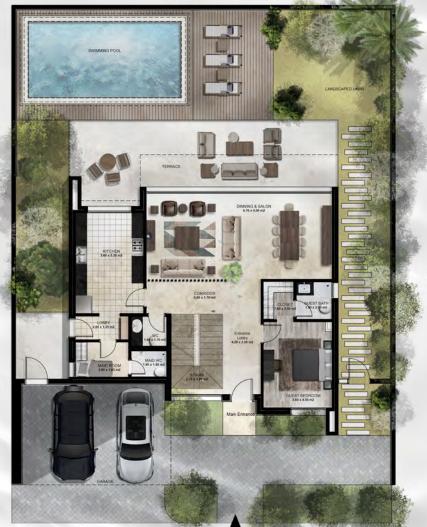

### GROUND FLOOR

| <b>-</b> 4 | Plot Area Options    | FLOOR PLAN<br>500/600 sq.m |
|------------|----------------------|----------------------------|
| 3          | Ground Floor         | 150 sq.m                   |
|            | First Floor          | 136 sq.m                   |
| 5          | Balconies / Terraces | 14 sq.m                    |
| <b>净</b> 2 | Car Port             | 40 sq.m                    |
|            | Total Area           | 340 sq.m                   |