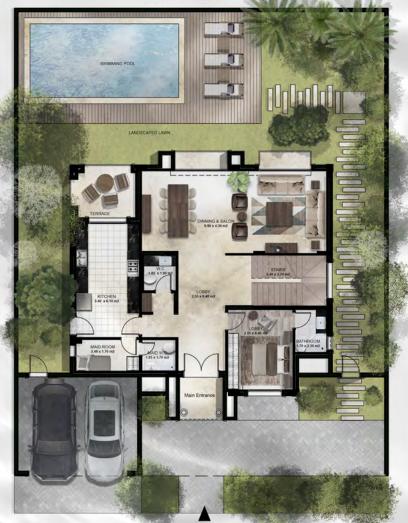

uxury.













# VILLA MAKAI

Modern Type 340 sqm Plot Area Options: 500/600

### GROUND FLOOR



| <b>-</b> 4 | Plot Area Options    | FLOOR PLAN<br>500/600 sq.m |
|------------|----------------------|----------------------------|
| 3          | Ground Floor         | 150 sq.m                   |
|            | First Floor          | 136 sq.m                   |
| 5          | Balconies / Terraces | 14 sq.m                    |
| <b>净</b> 2 | Car Port             | 40 sq.m                    |
|            | Total Area           | 340 sq.m                   |

### FIRST FLOOR









## VILLA MOANA

Modern Type 425 sqm Plot Area Options: 605/685

**GROUND FLOOR** 





#### FIRST FLOOR

















# VILLA KALEA

Modern Type 340 sqм Plot Area Options: 500/600

### GROUND FLOOR





#### FIRST FLOOR









Modern Type 425 sqm Plot Area Options: 605/685

### GROUND FLOOR



| 5        | Plot Area Options    | FLOOR PLANS<br>605/685 sq.m |
|----------|----------------------|-----------------------------|
| 3        | Ground Floor         | 187.5 sq.m                  |
|          | First Floor          | 142 sq.m                    |
| 6        | Balconies / Terraces | 53.4 sq.m                   |
| <b>2</b> | Car Port             | 42 sq.m                     |
|          | Total Area           | 425 sq.m                    |



















## LANDSCAPE UPGRADE





TROPICAL RETREAT

MEDITERRANEAN





CONTACT US 54 222 8281

FACEBOOK: WWW.FACEBOOK.COM/OHANADEV/INSTAGRAM: @OHANA\_DEVELOPMENT

**BROUGHT TO YOU BY**