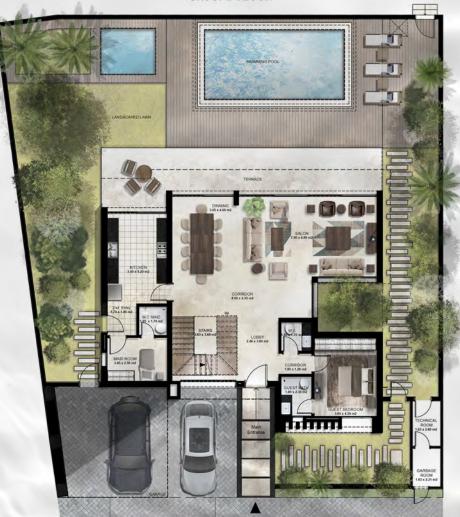

## VILLA MOANA

Modern Type 425 sqm Plot Area Options: 605/685

**GROUND FLOOR** 

### GROUND FLOOR

| 5        | Plot Area Options    | FLOOR PLANS<br>605/685 sq.m |
|----------|----------------------|-----------------------------|
| 3        | Ground Floor         | 187.5 sq.m                  |
|          | First Floor          | 142 sq.m                    |
| 6        | Balconies / Terraces | 53.4 sq.m                   |
| <b>2</b> | Car Port             | 42 sq.m                     |
|          | Total Area           | 425 sq.m                    |