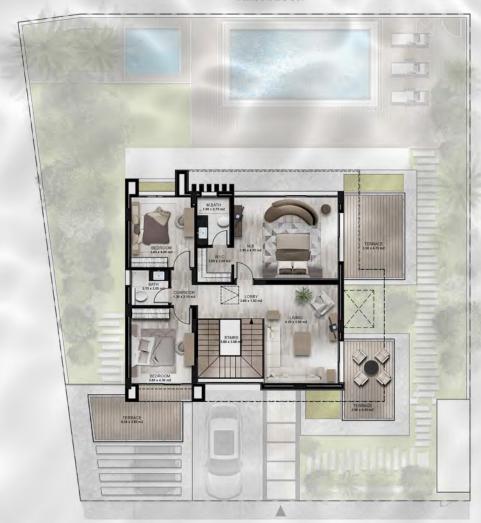

### FIRST FLOOR

#### FIRST FLOOR

#### FIRST FLOOR

Modern Type 425 sqm Plot Area Options: 605/685