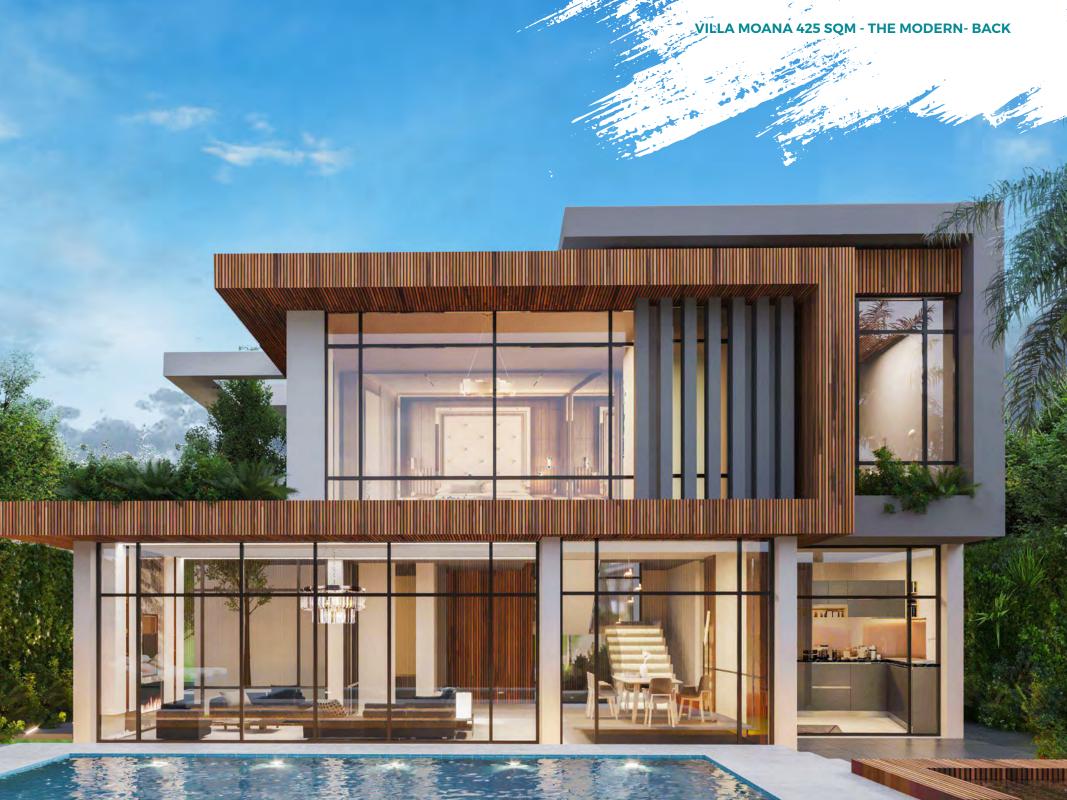

## VILLA MOANA

Modern Type 425 sqm Plot Area Options: 605/685

**GROUND FLOOR** 