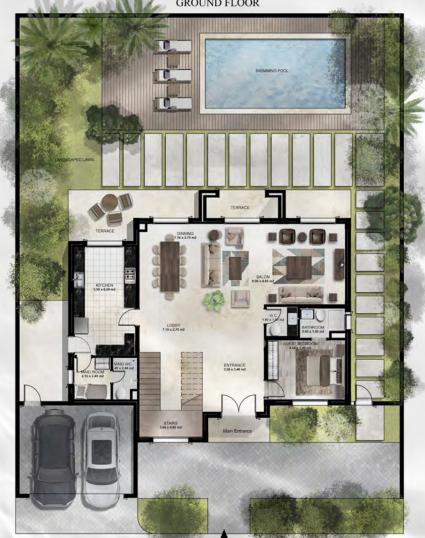

### GROUND FLOOR

| <b>-</b> 4 | Plot Area Options    | FLOOR PLAN<br>500/600 sq.m |
|------------|----------------------|----------------------------|
| 3          | Ground Floor         | 150 sq.m                   |
|            | First Floor          | 136 sq.m                   |
| 5          | Balconies / Terraces | 14 sq.m                    |
| <b>净</b> 2 | Car Port             | 40 sq.m                    |
|            | Total Area           | 340 sq.m                   |