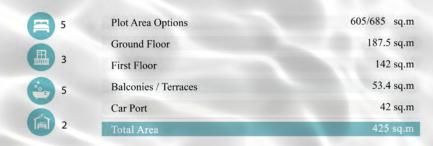

### GROUND FLOOR

| 5        | Plot Area Options    | FLOOR PLANS<br>605/685 sq.m |
|----------|----------------------|-----------------------------|
| 3        | Ground Floor         | 187.5 sq.m                  |
|          | First Floor          | 142 sq.m                    |
| 6        | Balconies / Terraces | 53.4 sq.m                   |
| <b>2</b> | Car Port             | 42 sq.m                     |
|          | Total Area           | 425 sq.m                    |