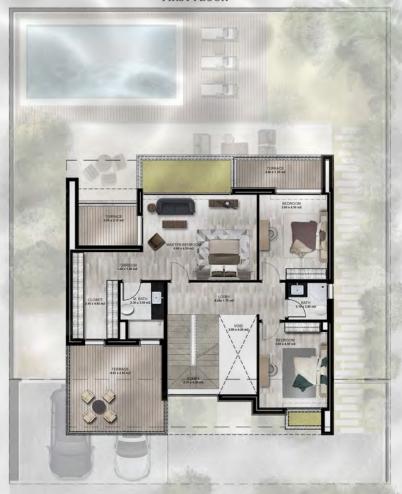

ines state of the art amenities with a serene environment to embody the essence of Ohana By The Sea.

Our Mediterranean Villas are inspired by the authenticity of the Mediterranean culture to provide you with luxury.













# VILLA MAKAI

Modern Type 340 sqm Plot Area Options: 500/600

### GROUND FLOOR



| <b>-</b> 4 | Plot Area Options    | FLOOR PLAN<br>500/600 sq.m |
|------------|----------------------|----------------------------|
| 3          | Ground Floor         | 150 sq.m                   |
|            | First Floor          | 136 sq.m                   |
| 5          | Balconies / Terraces | 14 sq.m                    |
| <b>净</b> 2 | Car Port             | 40 sq.m                    |
|            | Total Area           | 340 sq.m                   |

### FIRST FLOOR









## VILLA MOANA

Modern Type 425 sqm Plot Area Options: 605/685

**GROUND FLOOR** 





#### FIRST FLOOR

















# VILLA KALEA

Modern Type 340 sqм Plot Area Options: 500/600

### GROUND FLOOR





#### FIRST FLOOR









Modern Type 425 sqm Plot Area Options: 605/685

### GROUND FLOOR



| 5        | Plot Area Options    | FLOOR PLANS<br>605/685 sq.m |
|----------|----------------------|-----------------------------|
| 3        | Ground Floor         | 187.5 sq.m                  |
|          | First Floor          | 142 sq.m                    |
| 6        | Balconies / Terraces | 53.4 sq.m                   |
| <b>2</b> | Car Port             | 42 sq.m                     |
|          | Total Area           | 425 sq.m                    |



















## LANDSCAP