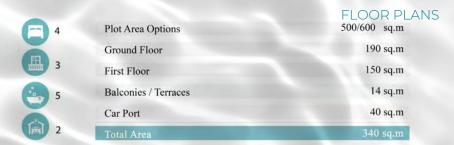

# VILLA MAKAI

Modern Type 340 sqm Plot Area Options: 500/600

### GROUND FLOOR

| <b>-</b> 4 | Plot Area Options    | FLOOR PLAN<br>500/600 sq.m |
|------------|----------------------|----------------------------|
| 3          | Ground Floor         | 150 sq.m                   |
|            | First Floor          | 136 sq.m                   |
| 5          | Balconies / Terraces | 14 sq.m                    |
| <b>净</b> 2 | Car Port             | 40 sq.m                    |
|            | Total Area           | 340 sq.m                   |

### FIRST FLOOR