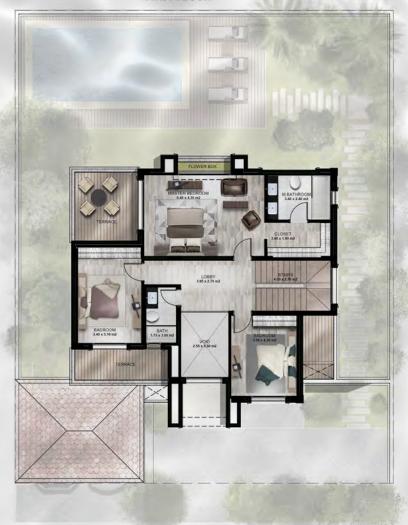

VILLA MAKAI

Modern Type 340 sqm Plot Area Options: 500/600

### GROUND FLOOR



| <b>-</b> 4 | Plot Area Options    | FLOOR PLAN<br>500/600 sq.m |
|------------|----------------------|----------------------------|
| 3          | Ground Floor         | 150 sq.m                   |
|            | First Floor          | 136 sq.m                   |
| 5          | Balconies / Terraces | 14 sq.m                    |
| <b>净</b> 2 | Car Port             | 40 sq.m                    |
|            | Total Area           | 340 sq.m                   |

### FIRST FLOOR









## VILLA MOANA

Modern Type 425 sqm Plot Area Options: 605/685

**GROUND FLOOR** 





#### FIRST FLOOR

















# VILLA KALEA

Modern Type 340 sqм Plot Area Options: 500/600

### GROUND FLOOR





#### FIRST FLOOR









Modern Type 425 sqm Plot Area Options: 605/685

### GROUND FLOOR



| 5        | Plot Area Options    | FLOOR PLANS<br>605/685 sq.m |
|----------|----------------------|-----------------------------|
| 3        | Ground Floor         | 187.5 sq.m                  |
|          | First Floor          | 142 sq.m                    |
| 6        | Balconies / Terraces | 53.4 sq.m                   |
| <b>2</b> | Car Port             | 42 sq.m                     |
|          | Total Area           | 425 sq.m                    |



















## LANDSCAPE UPGRADE





TROPICAL RETREAT

MEDITERRANEAN





CONTACT US 54 222 8281

FACEBOOK: WWW.FACEBOOK.COM/OHANADEV/INSTAGRAM: @OHANA\_DEVELOPMENT

**BROUGHT TO YOU BY**