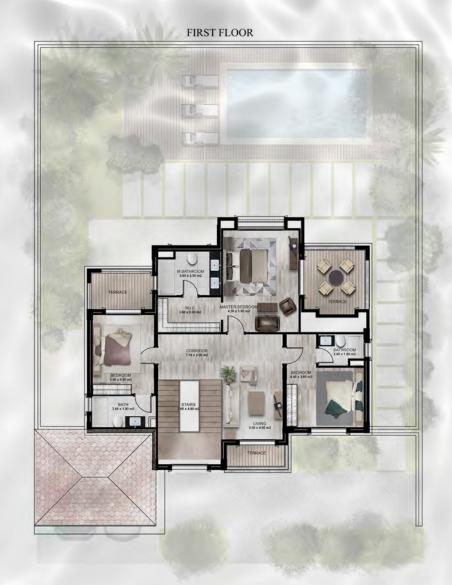

|

### FIRST FLOOR









## VILLA MOANA

Modern Type 425 sqm Plot Area Options: 605/685

**GROUND FLOOR** 





#### FIRST FLOOR

















# VILLA KALEA

Modern Type 340 sqм Plot Area Options: 500/600

### GROUND FLOOR





#### FIRST FLOOR









Modern Type 425 sqm Plot Area Options: 605/685

### GROUND FLOOR



| 5        | Plot Area Options    | FLOOR PLANS<br>605/685 sq.m |
|----------|----------------------|-----------------------------|
| 3        | Ground Floor         | 187.5 sq.m                  |
|          | First Floor          | 142 sq.m                    |
| 6        | Balconies / Terraces | 53.4 sq.m                   |
| <b>2</b> | Car Port             | 42 sq.m                     |
|          | Total Area           | 425 sq.m                    |



















## LANDSCAPE UPGRADE





TROPICAL RETREAT

MEDITERRANEAN





CONTACT US 54 222 8281

FACEBOOK: WWW.FACEBOOK.COM/OHANADEV/INSTAGRAM: @OHANA\_DEVELOPMENT

**BROUGHT TO YOU BY**