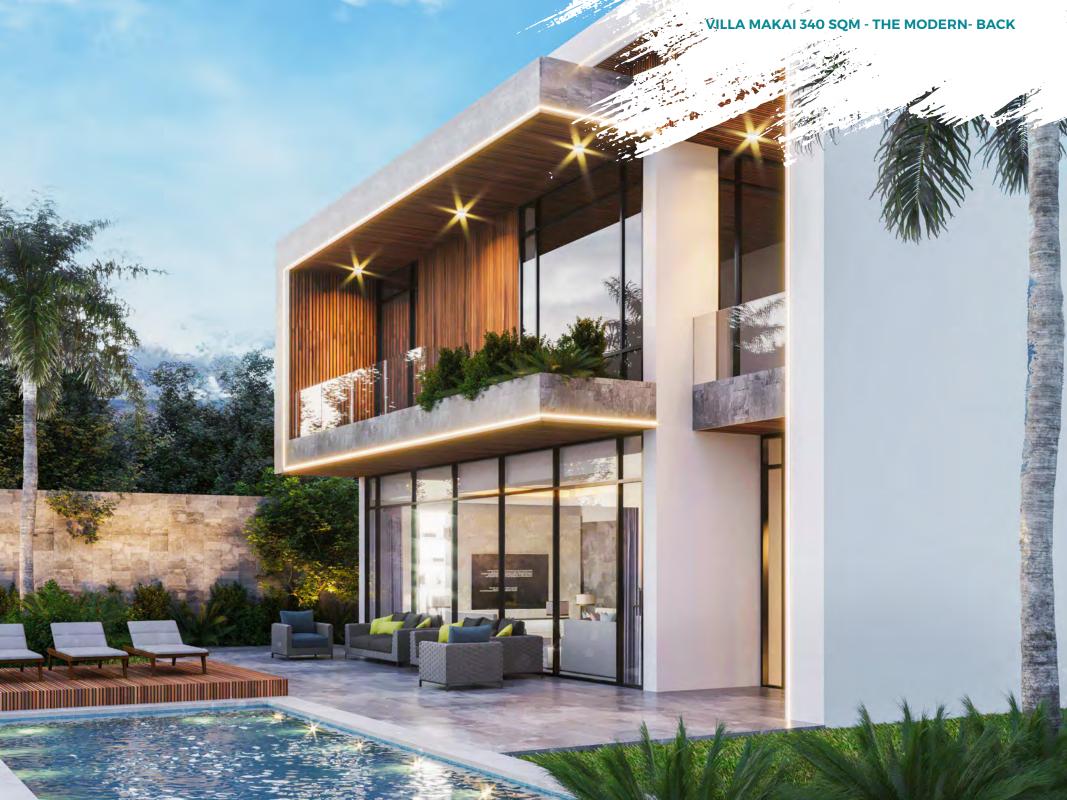

# VILLA MAKAI

Modern Type 340 sqm Plot Area Options: 500/600

**Our Modern Villas** are designed to portray the latest designs in the world of architecture. Each of our modern villas combines state of the art amenities with a serene environment to embody the essence of Ohana By The Sea.