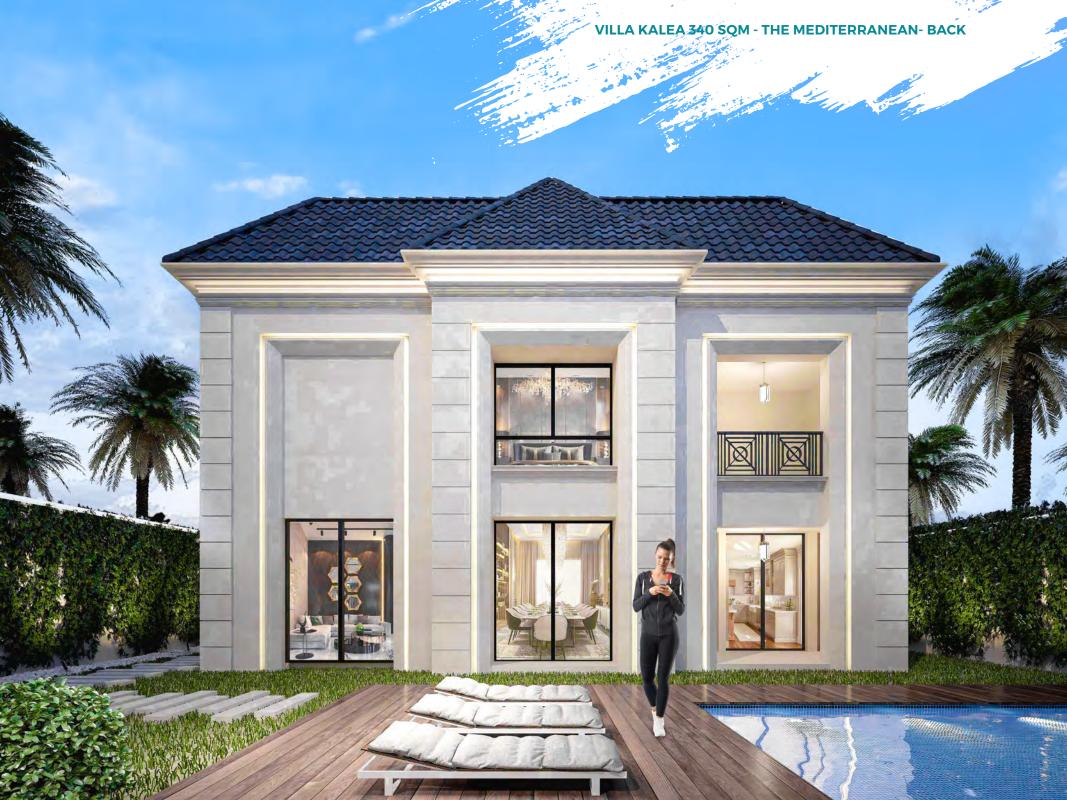

s are inspired by the authenticity of the Mediterranean culture to provide you with luxury.













# VILLA MAKAI

Modern Type 340 sqm Plot Area Options: 500/600

### GROUND FLOOR



| <b>-</b> 4 | Plot Area Options    | FLOOR PLAN<br>500/600 sq.m |
|------------|----------------------|----------------------------|
| 3          | Ground Floor         | 150 sq.m                   |
|            | First Floor          | 136 sq.m                   |
| 5          | Balconies / Terraces | 14 sq.m                    |
| <b>净</b> 2 | Car Port             | 40 sq.m                    |
|            | Total Area           | 340 sq.m                   |

### FIRST FLOOR









## VILLA MOANA

Modern Type 425 sqm Plot Area Options: 605/685

**GROUND FLOOR** 





#### FIRST FLOOR

















# VILLA KALEA

Modern Type 340 sqм Plot Area Options: 500/600

### GROUND FLOOR





#### FIRST FLOOR









Modern Type 425 sqm Plot Area Options: 605/685

### GROUND FLOOR



| 5        | Plot Area Options    | FLOOR PLANS<br>605/685 sq.m |
|----------|----------------------|-----------------------------|
| 3        | Ground Floor         | 187.5 sq.m                  |
|          | First Floor          | 142 sq.m                    |
| 6        | Balconies / Terraces | 53.4 sq.m                   |
| <b>2</b> | Car Port             | 42 sq.m                     |
|          | Total Area           | 425 sq.m                    |



















## LANDSCAPE UPGRADE





TROPICAL RETREAT

MEDITERRANEAN





CONTACT US 54 222 8281

FACEBOOK: WWW.FACEBOOK.COM/OHANADEV/INSTAGRAM: @O