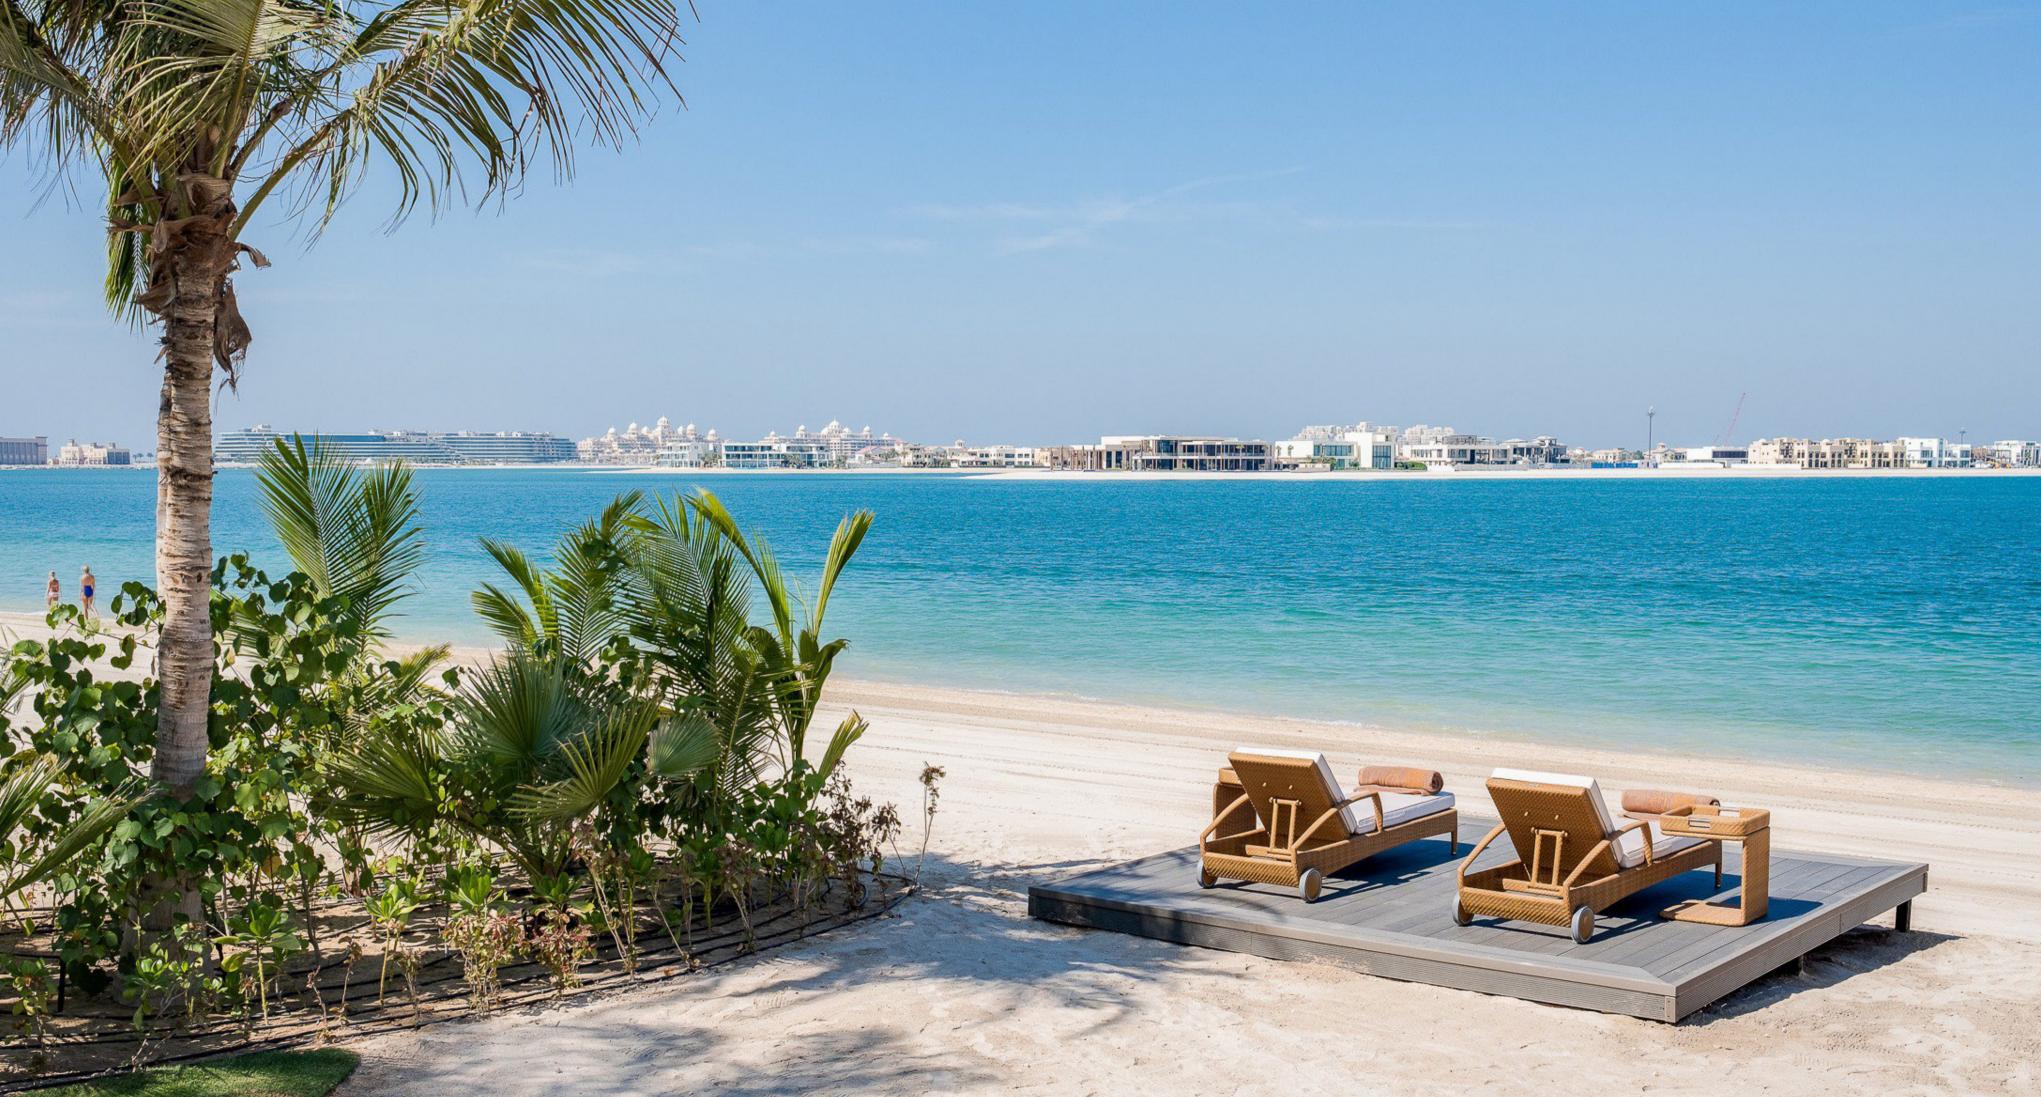

### Better on the bay

XXII Carat has been built at the heart of Palm Jumeirah's beautiful Bay, allowing residents access to a serine and quiet private beach bordered by the crystal clear waters of the Persian Gulf. This highly desirable location offers residents the opportunity to enjoy a leisurely beach lifestyle, as well as many exceptional amenities and activities. Choose to bask in the sun, take a morning jog along the beachfront, take a swim in the private swimming pool, or simply to relax in the shade of the poolside cabana.

## Master-plan

The area of this exclusive community spans over 500,000 sq. ft. and boasts 720 ft. long beachfront. There are three types of Villas – Sapphire, Ruby and tral area of the beach, or relax at the poolside cabana Emerald. Each gem is built to the same high standards but offers a unique focal point. Owners of each an assemblage of concierge and service facilities.

residence will all have the opportunity to enjoy the 25m swimming pool with its direct access to the cenand take advantage of the clubhouse which offers

15 - 22

PENTHOUSE 23

7–14 25

EMERALD VILLAS

SAPHIRE VILLAS RESTAURANT