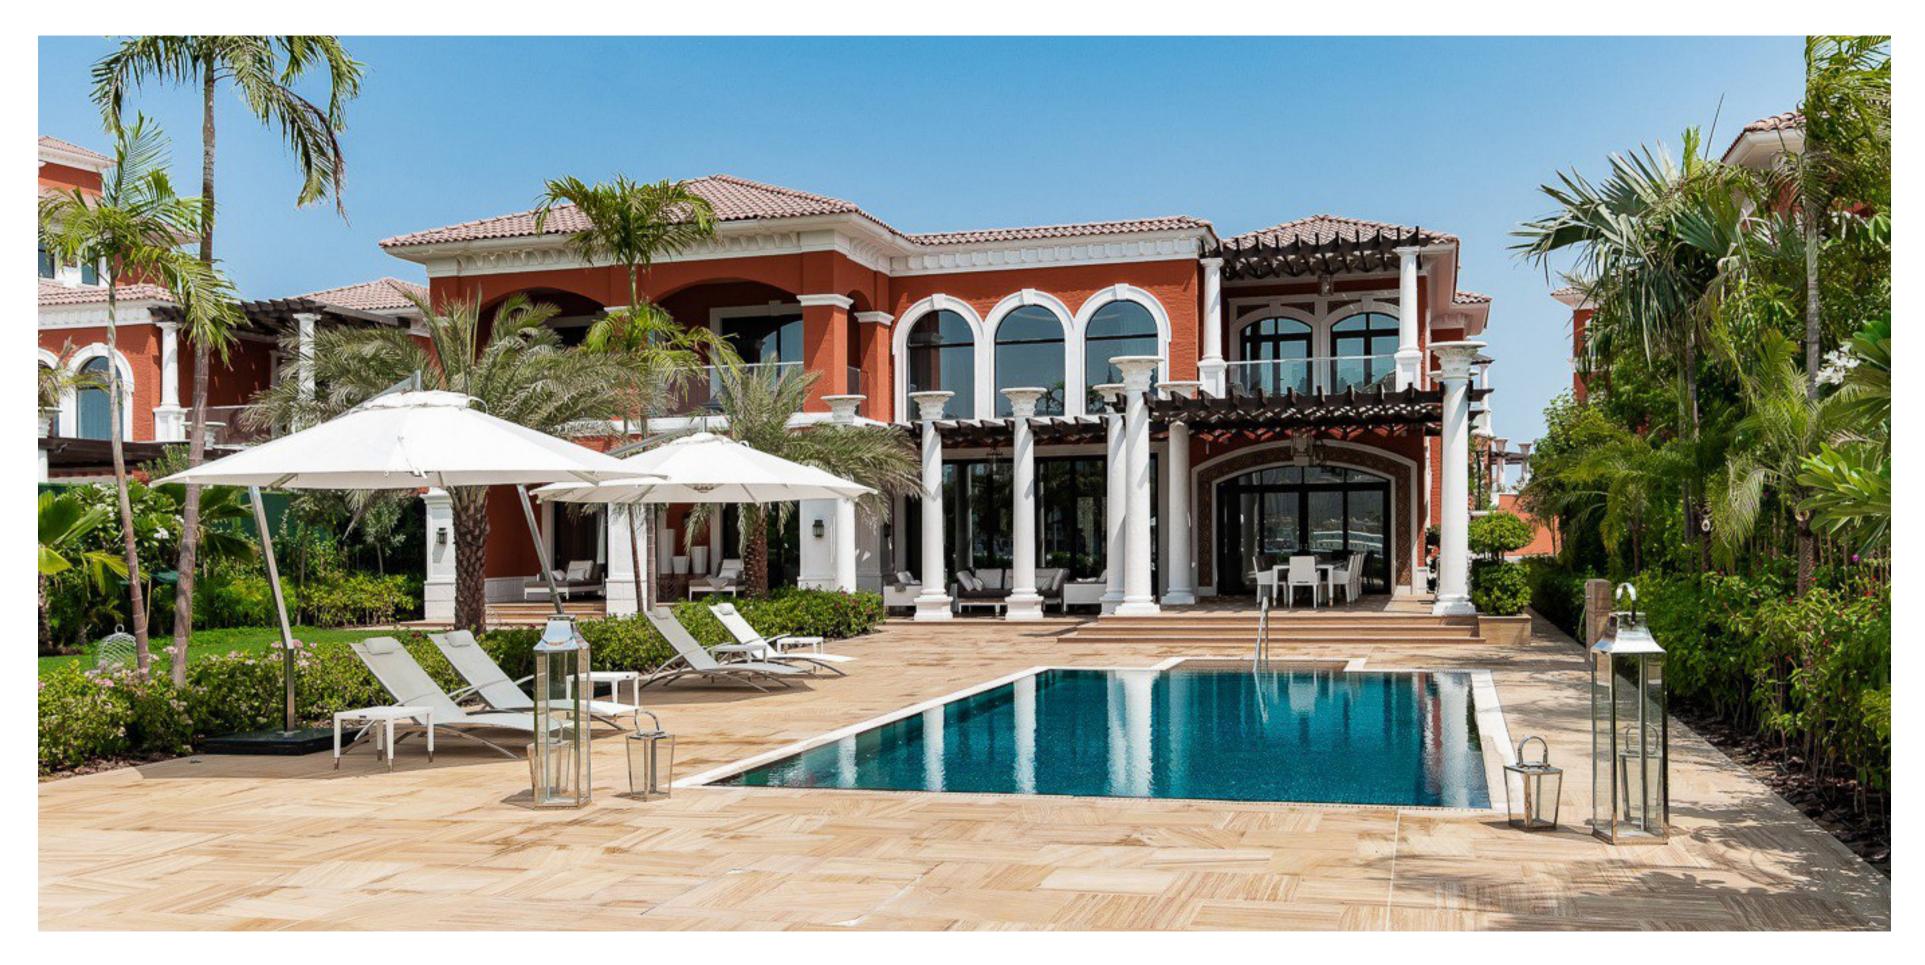

### Better on the bay

XXII Carat has been built at the heart of Palm Jumeirah's beautiful Bay, allowing residents access to a serine and quiet private beach bordered by the crystal clear waters of the Persian Gulf. This highly desirable location offers residents the opportunity to enjoy a leisurely beach lifestyle, as well as many exceptional amenities and activities. Choose to bask in the sun, take a morning jog along the beachfront, take a swim in the private swimming pool, or simply to relax in the shade of the poolside cabana.

The development is comprised of a limited number garden and a large shaded outdoor area, not forgetof properties, making it a prestigious gated community where every single villa has been carefully designed to provide each resident and their families ous floor to ceiling heights. The combination of all with the maximum amount of space. Every villa comes complete with its own private pool, grand

ting its expansive interior that consists of 7 ensuite bedrooms, expansive deck floor terraces and generof these facilities creates a dynamic space to suit every member of the family.