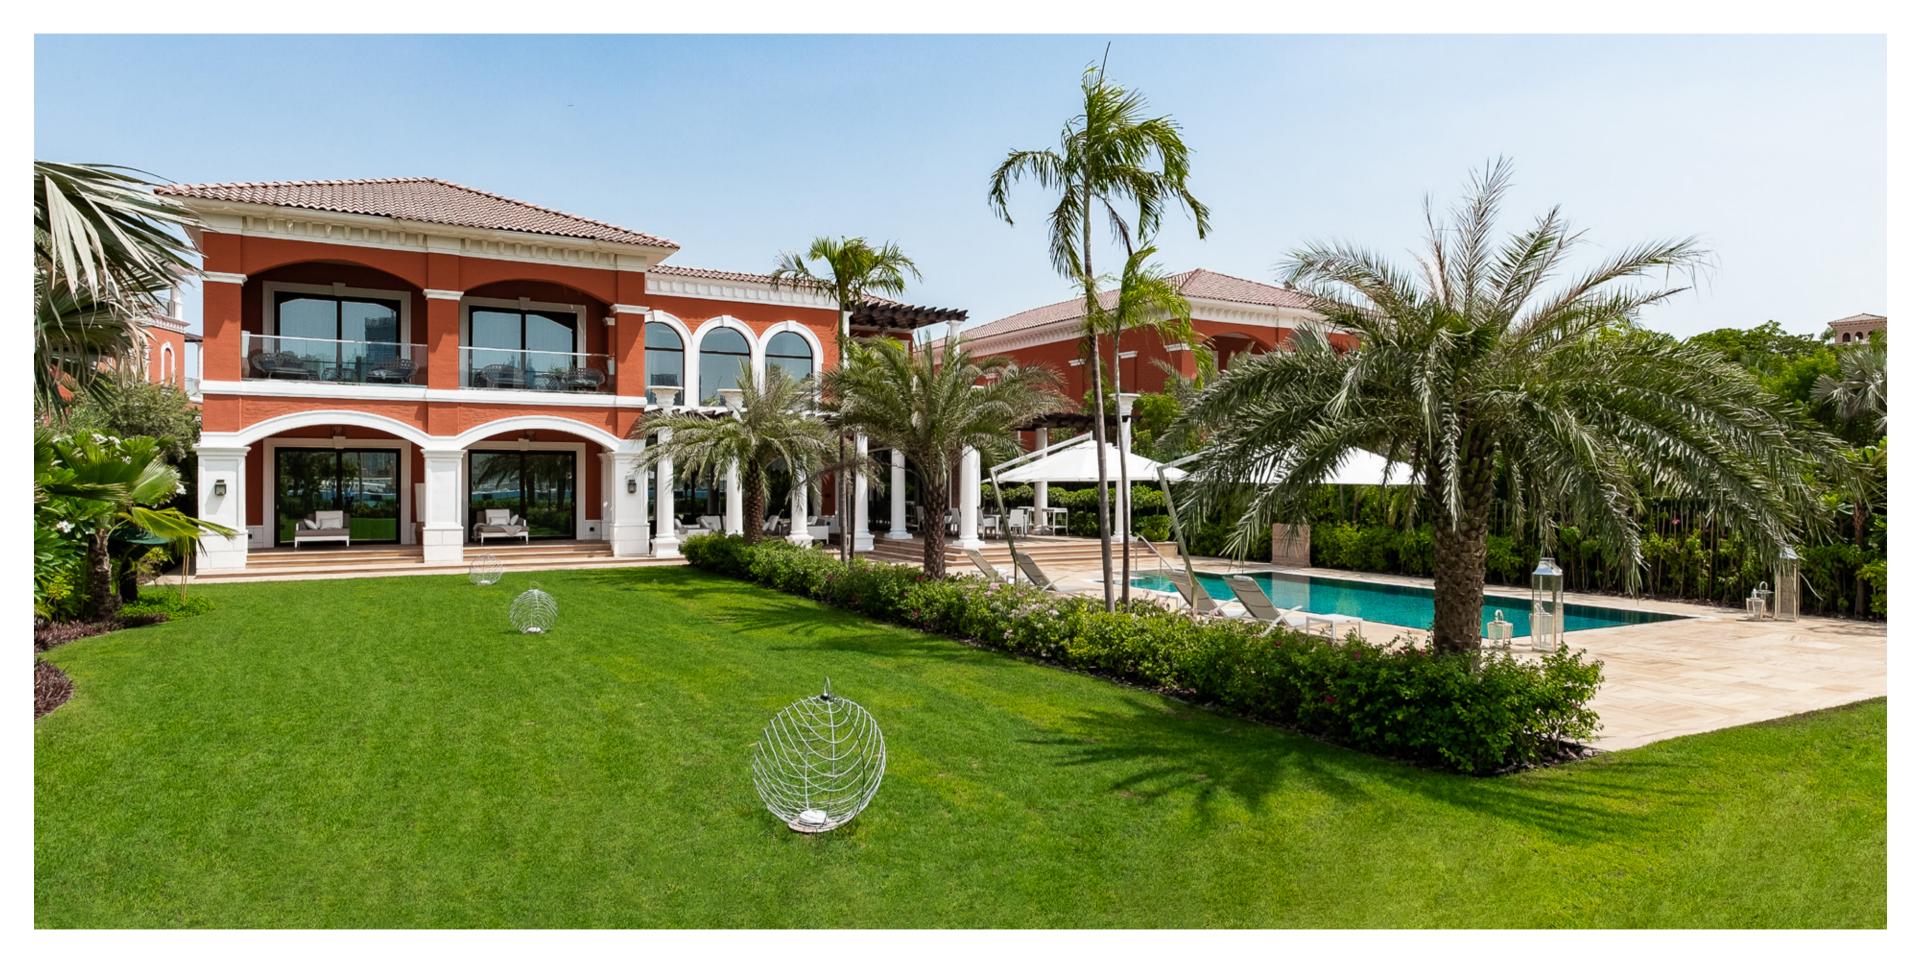

#### Architecture

The architecture of XXII Carat project has been designed in an Italian Mediterranean style, inspired by architectural masterpieces from the Tuscany region. The facade of the property blends both great- ceramics and exquisite wall paintings. By drawing ly simplified and eclectic forms together to follow a typical Italian Palazzo style. The fusion of a stucco masonry exterior, adorned with elements such

as classical column, pergola terraces, arched doors and windows balances perfectly with the use of warm terracotta finishes, pastel colourings, handmade on the principles of classical design, XXII Carat has embodied the luxuriousness and free-spirited nature of the Renaissance period.

### Immerse yourself in nature

35

A traditional Mediterranean style aims to integrate homes with their natural settings, therefore considerable thought has been given to the projects landscaping architecture in equal measures with the design of the house. Careful landscaping has provided a vivid, natural and bright living environment. This feeling of having a true Oasis in your private garden has been created by using lush greenery, exotic plants and pristine lawns. A sense of serenity and privacy has also been crafted through the use of a fencing system with built in sound barrier panels between each villa, ensuring that both sights and sounds from neighbouring villas are entirely eliminated and ultimately guaranteeing complete and utter privacy.