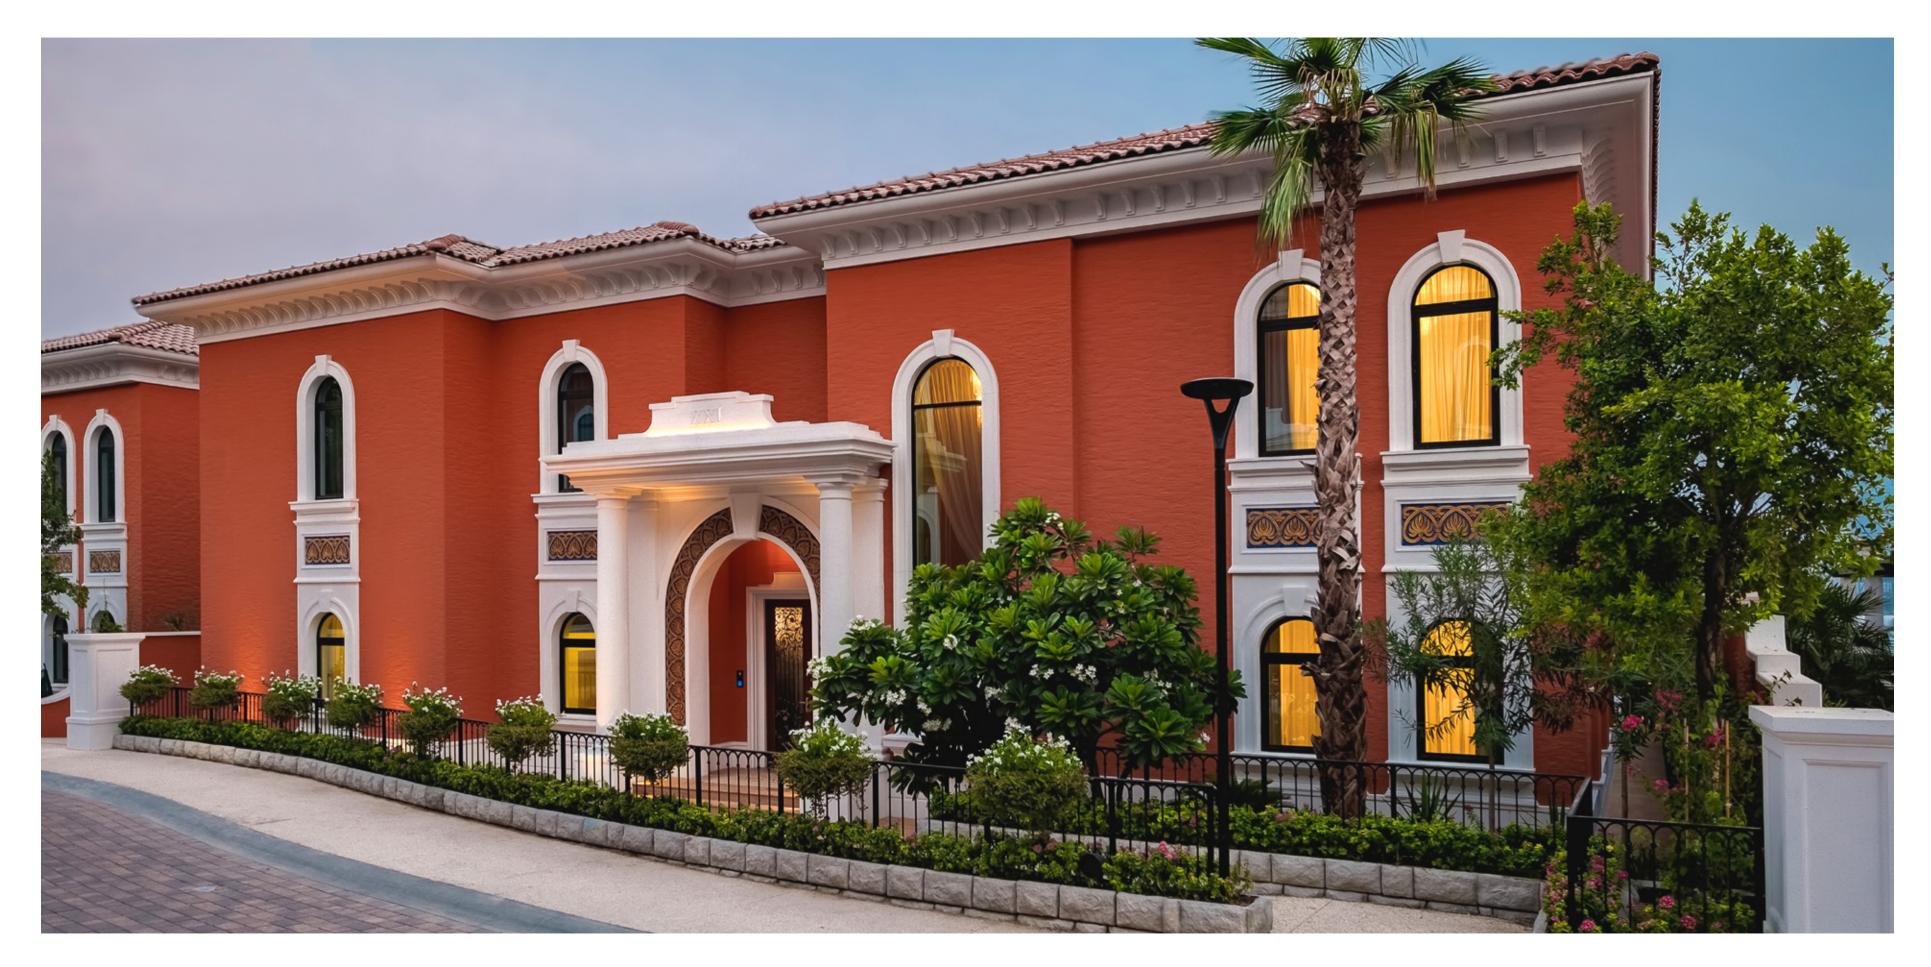

#### Architecture

The architecture of XXII Carat project has been designed in an Italian Mediterranean style, inspired by architectural masterpieces from the Tuscany region. The facade of the property blends both great- ceramics and exquisite wall paintings. By drawing ly simplified and eclectic forms together to follow a typical Italian Palazzo style. The fusion of a stucco masonry exterior, adorned with elements such

as classical column, pergola terraces, arched doors and windows balances perfectly with the use of warm terracotta finishes, pastel colourings, handmade on the principles of classical design, XXII Carat has embodied the luxuriousness and free-spirited nature of the Renaissance period.