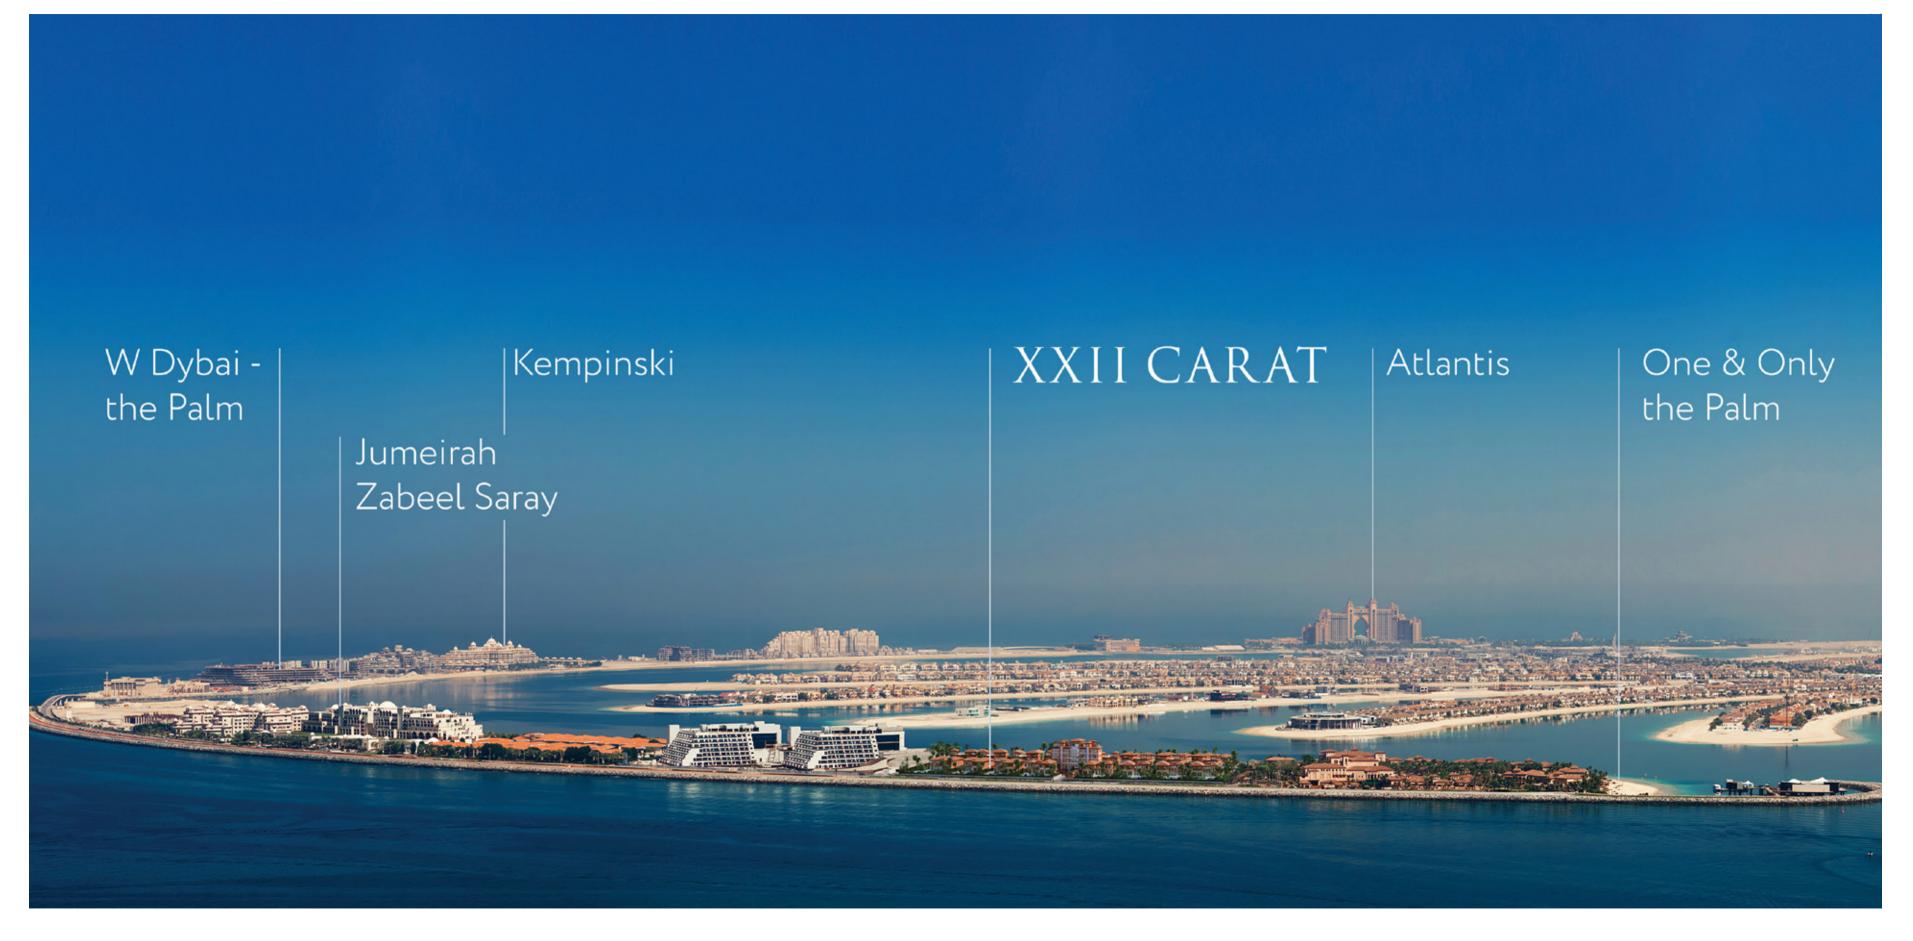

# A location unlike any other

Palm Jumeirah is one of Dubai's most iconic landmarks and is one of its most sought after destinations. It is home to some of Dubai's most luxurious hotels such as One and Only the Palm, Jumeirah Zabeel Saray, W Dubai – The Palm, Kempinski, Waldorf Astoria, not forgetting of course the outstanding Atlantis Hotel. Palm Jumeirah offers all of its residents the opportunity to relax and unwind on its pristine golden beachline, whilst gazing out at the glistening blue waters of the Persian Gulf. The perfect way to take in all the beauty that this island has to offer is to take a stroll along its Crescent walkway, breathe in the fresh sea air and take in the breathtaking views that surround you.

XXII CARAT is the jewel in the crown of this remarkable island and will allow every resident to experience all that it has to offer.

## A sense of place

19

XXII Carat is located in one of the most peaceful and the luxurious Jumeirah Zabeel Saray. This neightranquil parts of Palm Jumeirah, allowing residents to enjoy the serenity of their island retreat as well as ensuring complete and utter privacy. However, this does not mean that the location is by any means isolated, but quite the contrary. A multitude of firstclass amenities can be found mere moments away, such as the ultra-chic One and Only the Palm and

borhood offers unparalleled access to a wide array of fashionable conveniences – with picturesque beachfront bars, gourmet dining from Michelin Chefs and the unmatched amenities of Talise, one of the greatest spas in Dubai. Residents of XXII CARAT will have the opportunity to enjoy all of these opportunities and so much more.