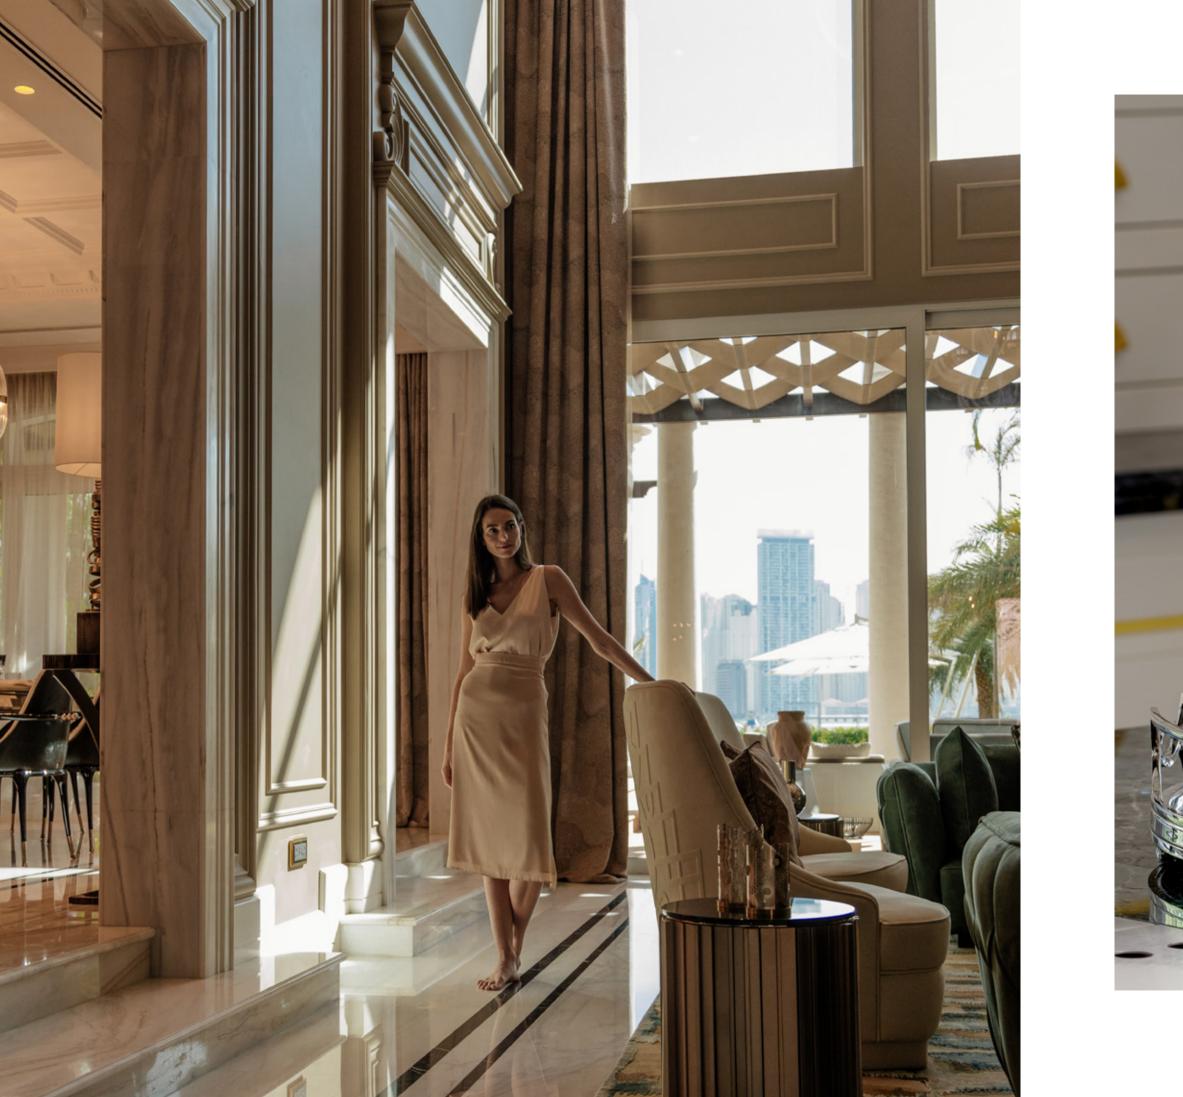

# A unique perspective

The villas have been designed to act as a haven for each resident where they can relax and unwind in the confidence that they will be undisturbed. The mansions have been placed in a terrace structure whereby every row of villas has been built at a different level. This design decision ensures that the placement of each villa will not only provide an unencumbered view of the stunning Dubai skyline and Palm Jumeirah, but also ensure complete privacy for the residents of XXII Carat, both from outside the plot territory and extending to the neighboring villas.

#### Architecture

The architecture of XXII Carat project has been designed in an Italian Mediterranean style, inspired by architectural masterpieces from the Tuscany region. The facade of the property blends both great- ceramics and exquisite wall paintings. By drawing ly simplified and eclectic forms together to follow a typical Italian Palazzo style. The fusion of a stucco masonry exterior, adorned with elements such

as classical column, pergola terraces, arched doors and windows balances perfectly with the use of warm terracotta finishes, pastel colourings, handmade on the principles of classical design, XXII Carat has embodied the luxuriousness and free-spirited nature of the Renaissance period.