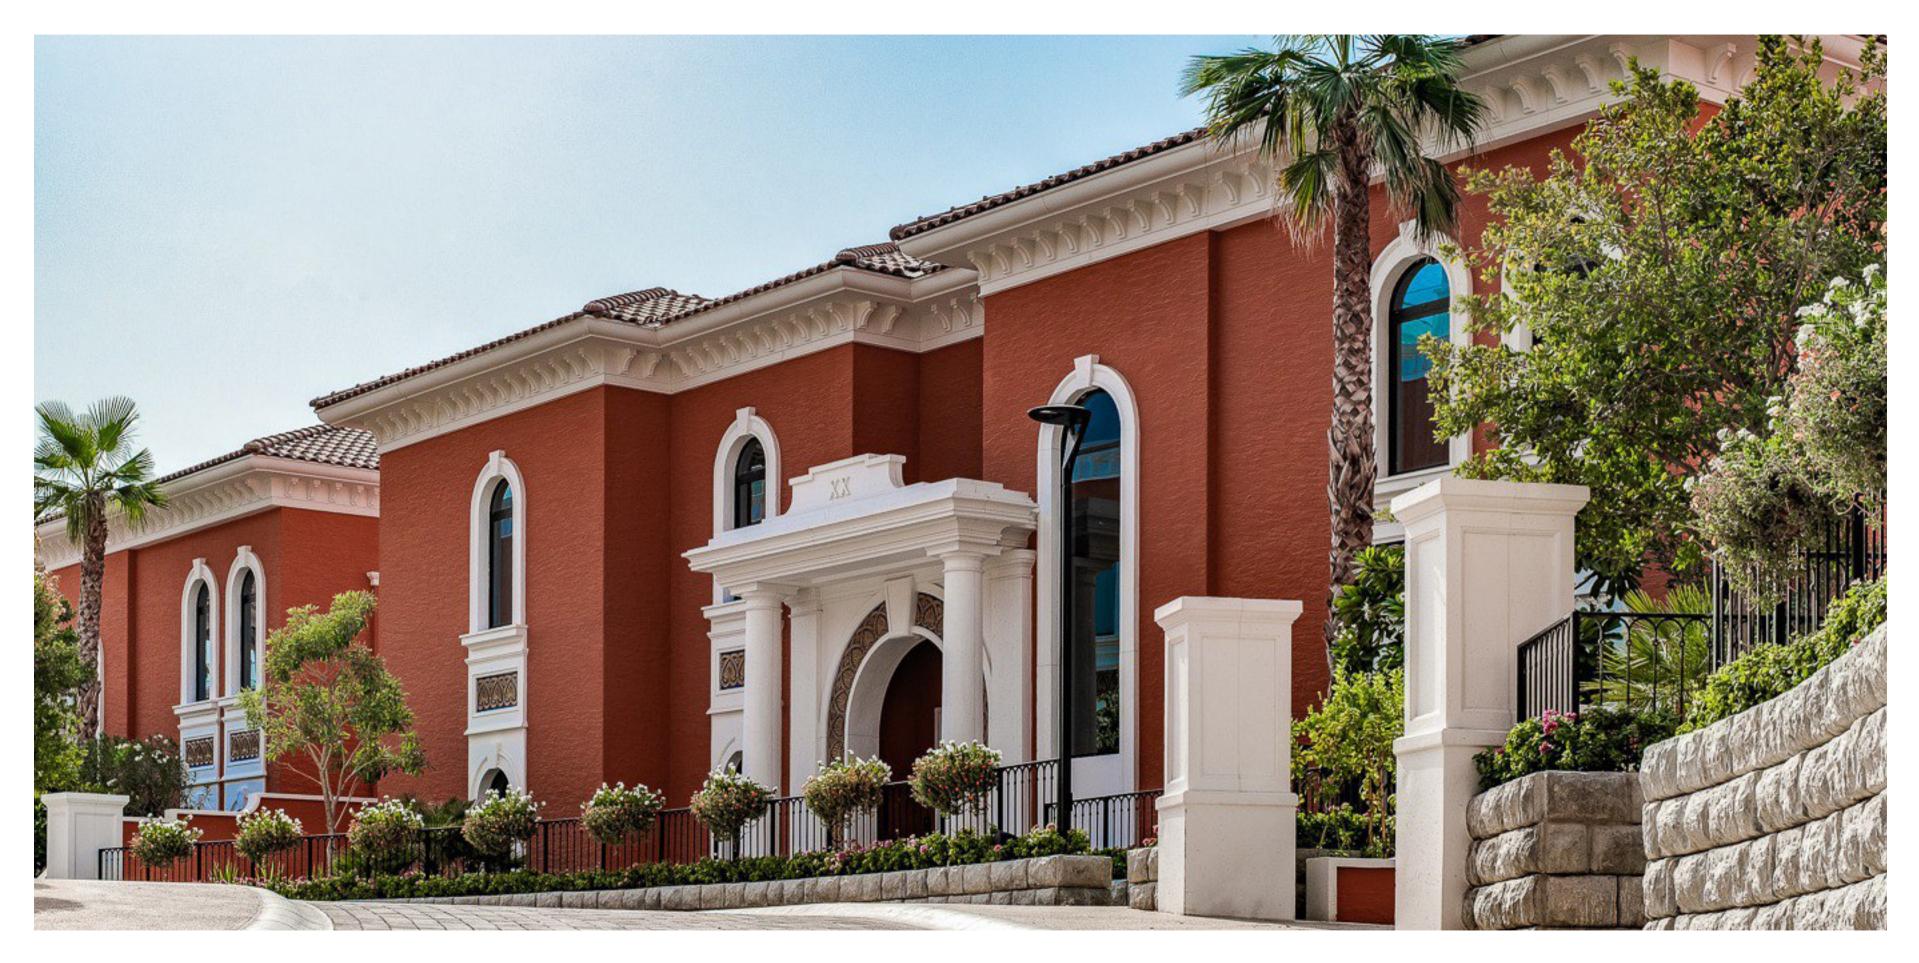

#### Architecture

The architecture of XXII Carat project has been designed in an Italian Mediterranean style, inspired by architectural masterpieces from the Tuscany region. The facade of the property blends both great- ceramics and exquisite wall paintings. By drawing ly simplified and eclectic forms together to follow a typical Italian Palazzo style. The fusion of a stucco masonry exterior, adorned with elements such

as classical column, pergola terraces, arched doors and windows balances perfectly with the use of warm terracotta finishes, pastel colourings, handmade on the principles of classical design, XXII Carat has embodied the luxuriousness and free-spirited nature of the Renaissance period.