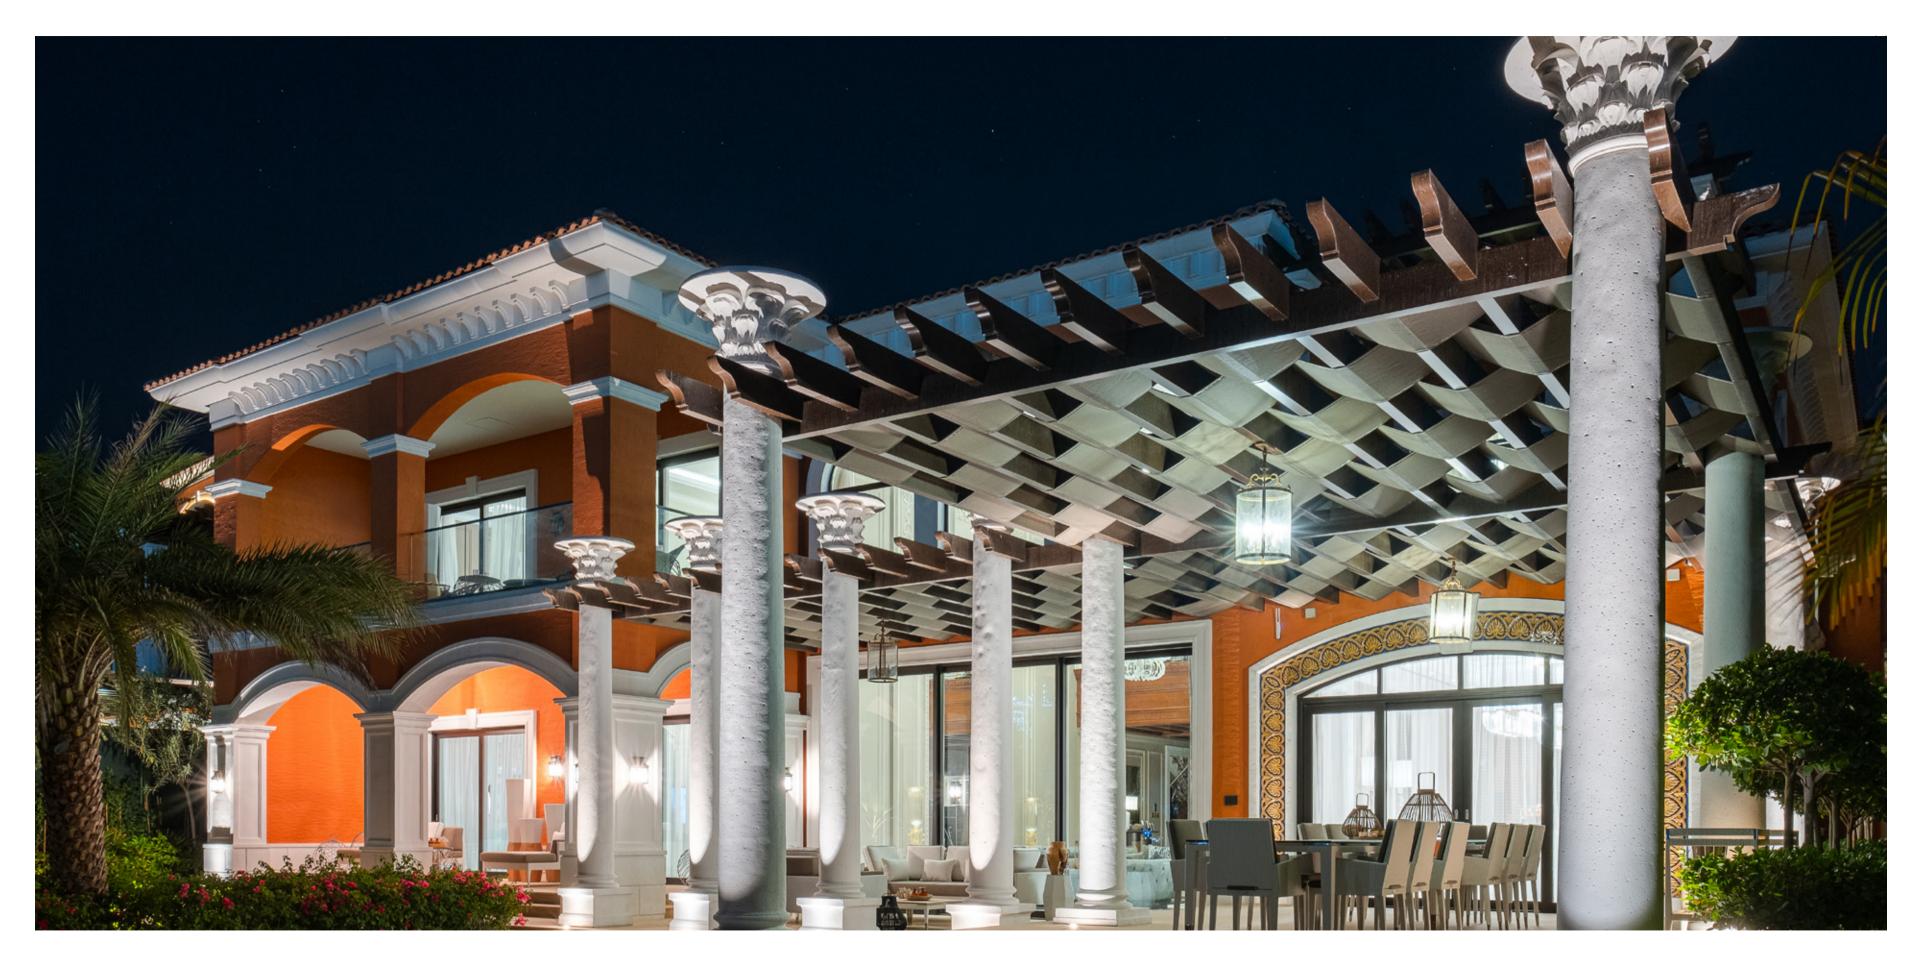

#### Architecture

The architecture of XXII Carat project has been designed in an Italian Mediterranean style, inspired by architectural masterpieces from the Tuscany region. The facade of the property blends both great- ceramics and exquisite wall paintings. By drawing ly simplified and eclectic forms together to follow a typical Italian Palazzo style. The fusion of a stucco masonry exterior, adorned with elements such

as classical column, pergola terraces, arched doors and windows balances perfectly with the use of warm terracotta finishes, pastel colourings, handmade on the principles of classical design, XXII Carat has embodied the luxuriousness and free-spirited nature of the Renaissance period.