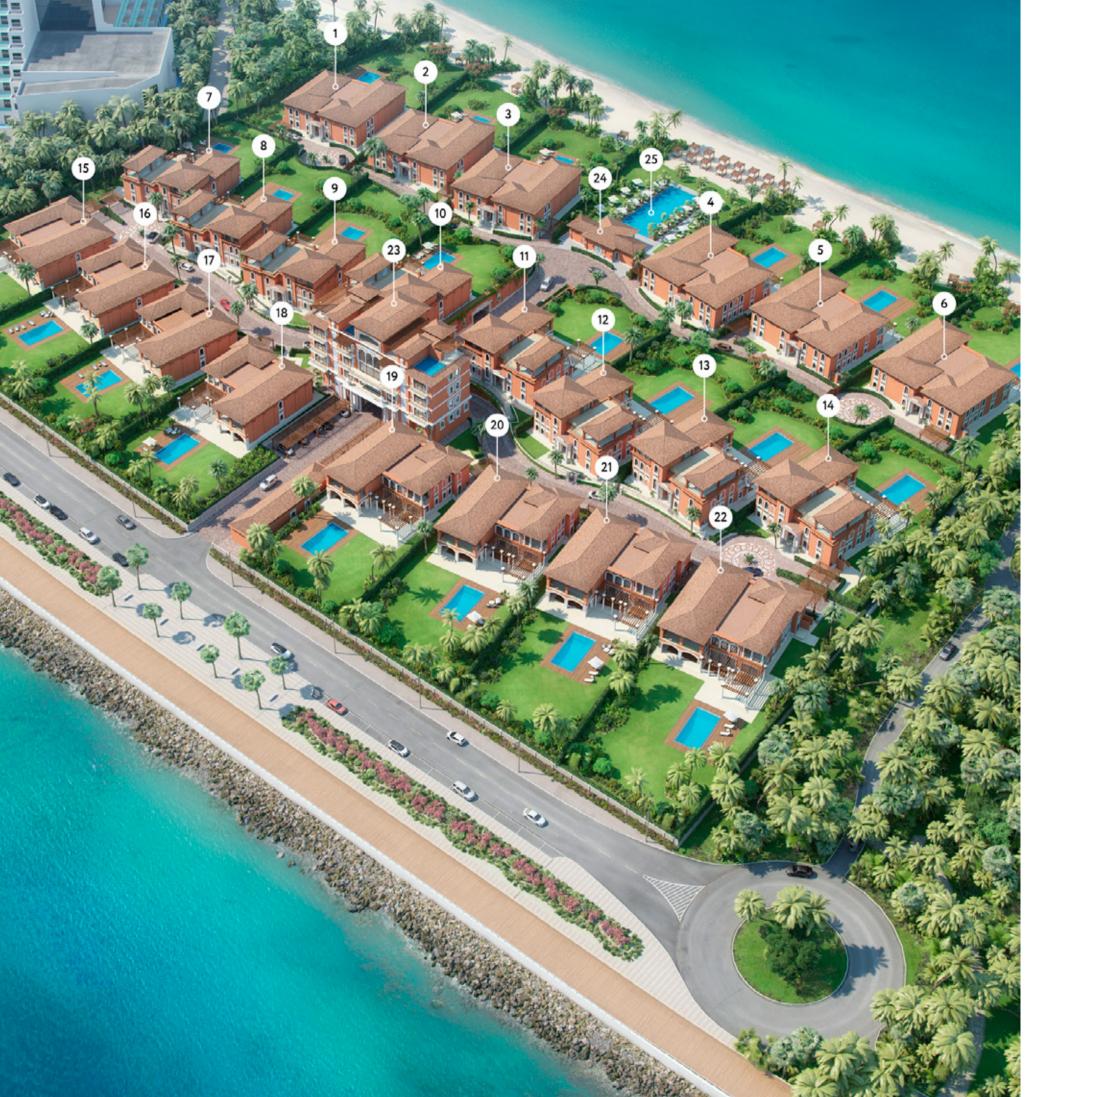

## Master-plan

The area of this exclusive community spans over 500,000 sq. ft. and boasts 720 ft. long beachfront. There are three types of Villas – Sapphire, Ruby and tral area of the beach, or relax at the poolside cabana Emerald. Each gem is built to the same high standards but offers a unique focal point. Owners of each an assemblage of concierge and service facilities.

residence will all have the opportunity to enjoy the 25m swimming pool with its direct access to the cenand take advantage of the clubhouse which offers

15 - 22

PENTHOUSE 23

7–14 25

EMERALD VILLAS

SAPHIRE VILLAS RESTAURANT

24

RUBY VILLAS COMMUNITY POOL