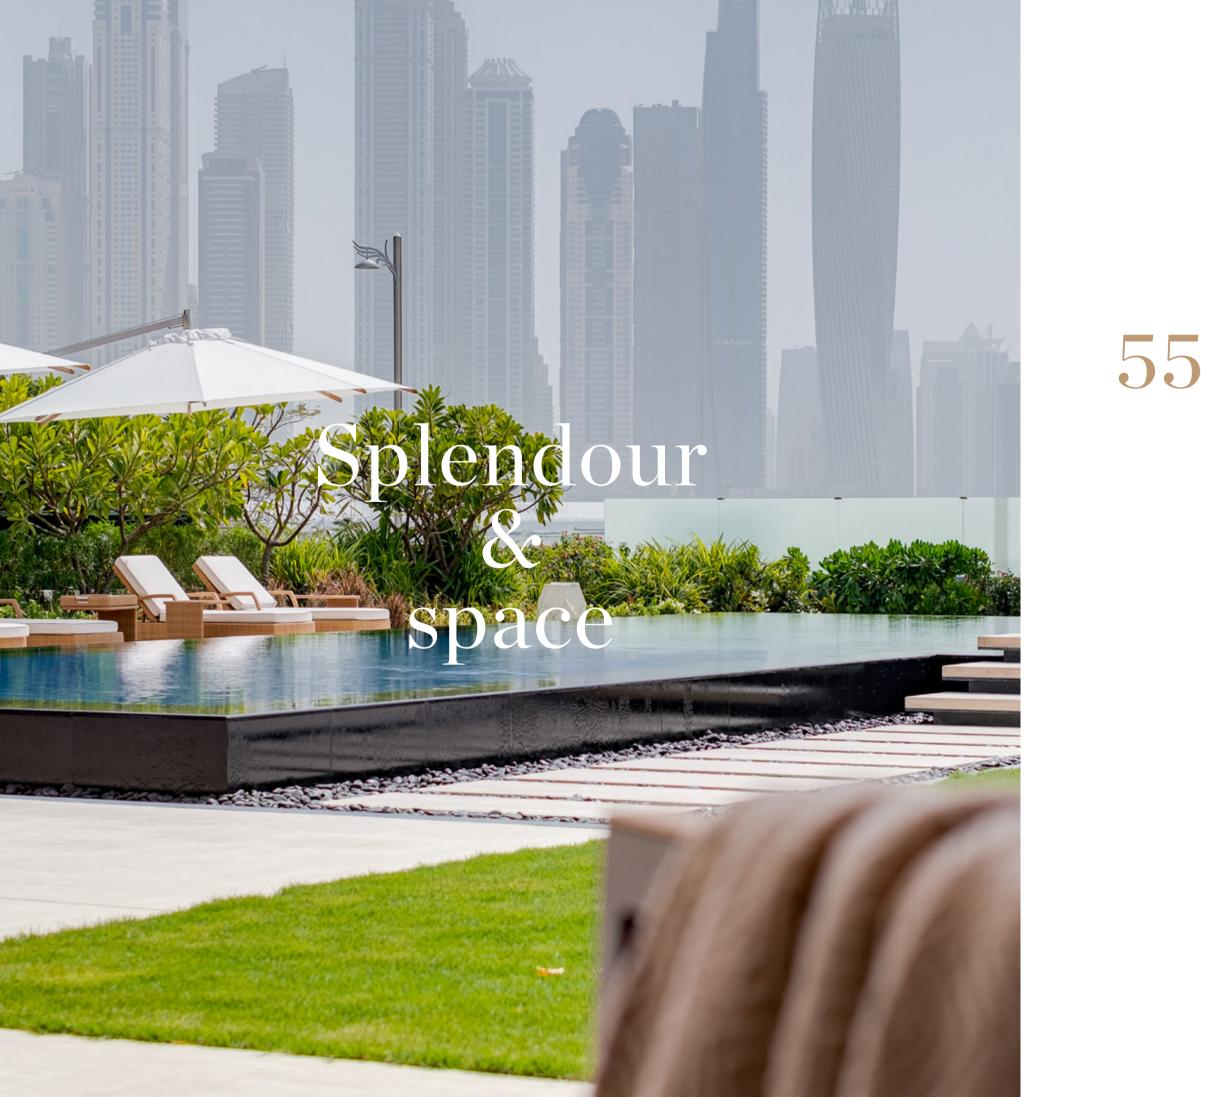

### Better on the bay

XXII Carat has been built at the heart of Palm Jumeirah's beautiful Bay, allowing residents access to a serine and quiet private beach bordered by the crystal clear waters of the Persian Gulf. This highly desirable location offers residents the opportunity to enjoy a leisurely beach lifestyle, as well as many exceptional amenities and activities. Choose to bask in the sun, take a morning jog along the beachfront, take a swim in the private swimming pool, or simply to relax in the shade of the poolside cabana.

## Master-plan

The area of this exclusive community spans over 500,000 sq. ft. and boasts 720 ft. long beachfront. There are three types of Villas – Sapphire, Ruby and tral area of the beach, or relax at the poolside cabana Emerald. Each gem is built to the same high standards but offers a unique focal point. Owners of each an assemblage of concierge and service facilities.

residence will all have the opportunity to enjoy the 25m swimming pool with its direct access to the cenand take advantage of the clubhouse which offers

15 - 22

PENTHOUSE 23

7–14 25

EMERALD VILLAS

SAPHIRE VILLAS RESTAURANT