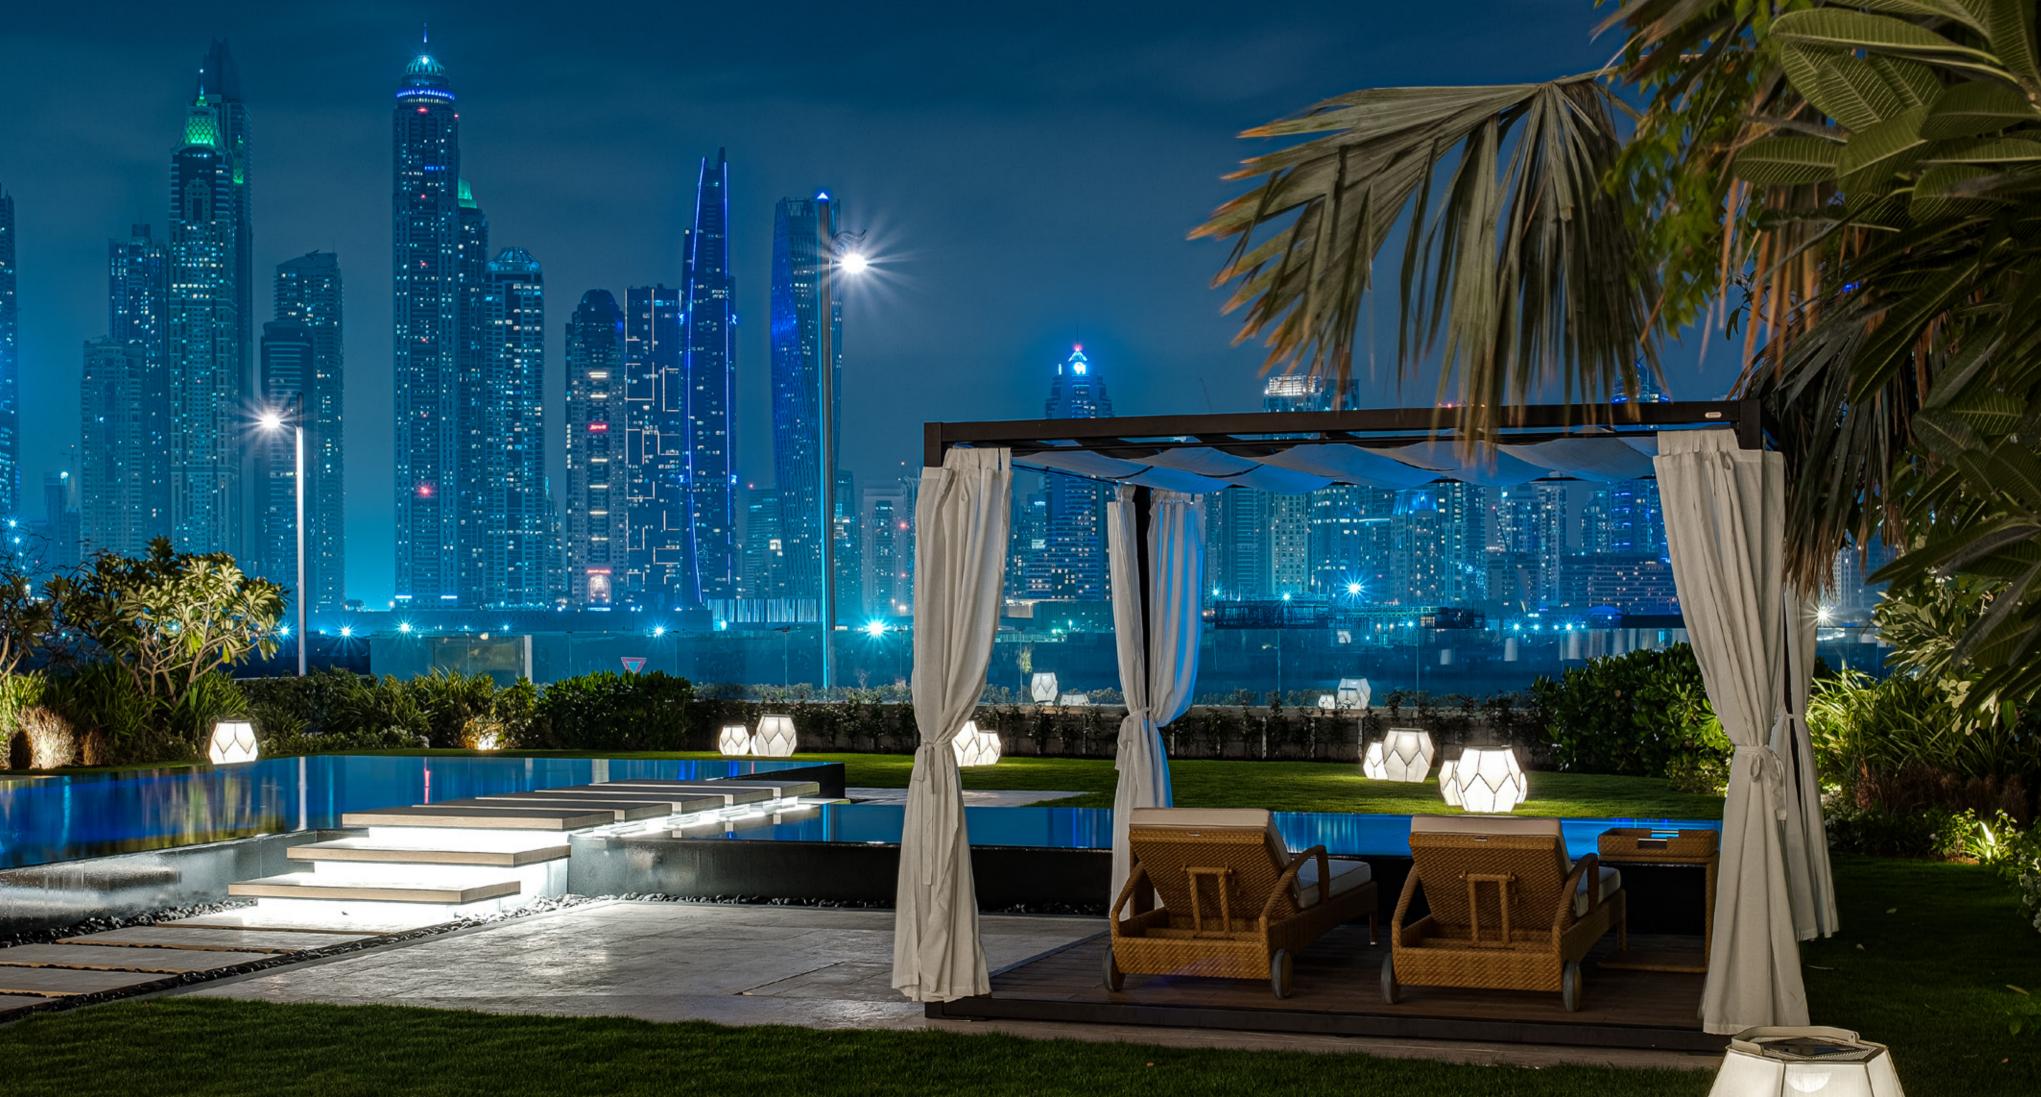

### Better on the bay

XXII Carat has been built at the heart of Palm Jumeirah's beautiful Bay, allowing residents access to a serine and quiet private beach bordered by the crystal clear waters of the Persian Gulf. This highly desirable location offers residents the opportunity to enjoy a leisurely beach lifestyle, as well as many exceptional amenities and activities. Choose to bask in the sun, take a morning jog along the beachfront, take a swim in the private swimming pool, or simply to relax in the shade of the poolside cabana.

## Master-plan

The area of this exclusive community spans over 500,000 sq. ft. and boasts 720 ft. long beachfront. There are three types of Villas – Sapphire, Ruby and tral area of the beach, or relax at the poolside cabana Emerald. Each gem is built to the same high standards but offers a unique focal point. Owners of each an assemblage of concierge and service facilities.

residence will all have the opportunity to enjoy the 25m swimming pool with its direct access to the cenand take advantage of the clubhouse which offers

15 - 22

PENTHOUSE 23

7–14 25

EMERALD VILLAS

SAPHIRE VILLAS RESTAURANT