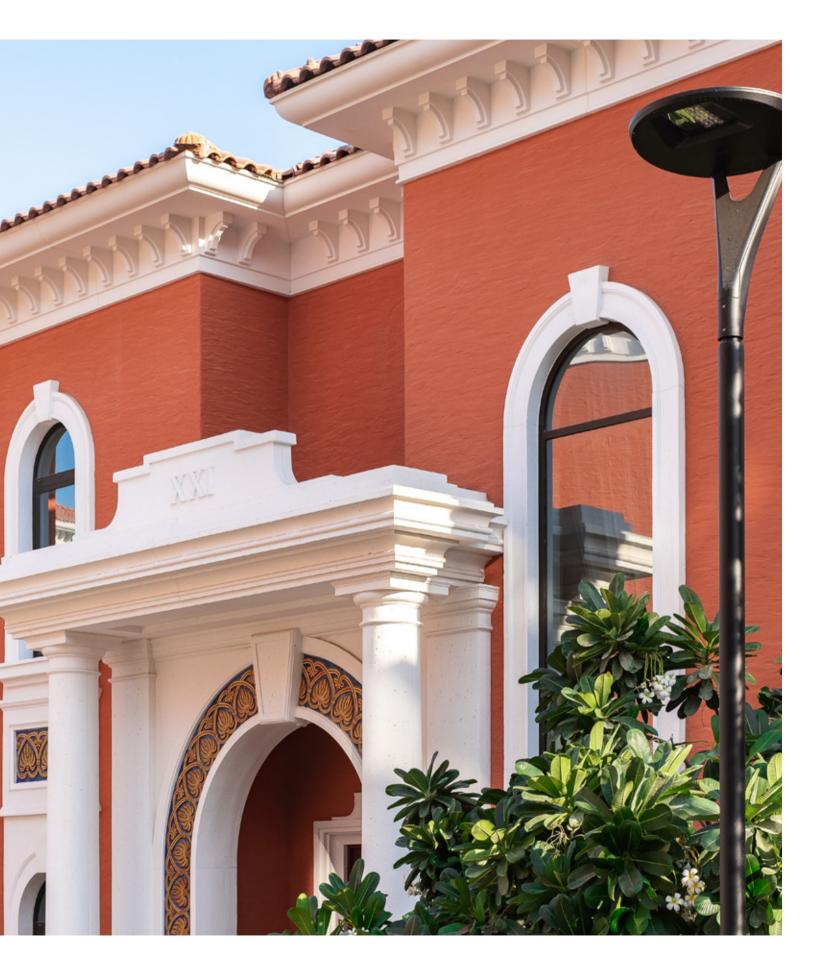

#### Architecture

The architecture of XXII Carat project has been designed in an Italian Mediterranean style, inspired by architectural masterpieces from the Tuscany region. The facade of the property blends both great- ceramics and exquisite wall paintings. By drawing ly simplified and eclectic forms together to follow a typical Italian Palazzo style. The fusion of a stucco masonry exterior, adorned with elements such

as classical column, pergola terraces, arched doors and windows balances perfectly with the use of warm terracotta finishes, pastel colourings, handmade on the principles of classical design, XXII Carat has embodied the luxuriousness and free-spirited nature of the Renaissance period.