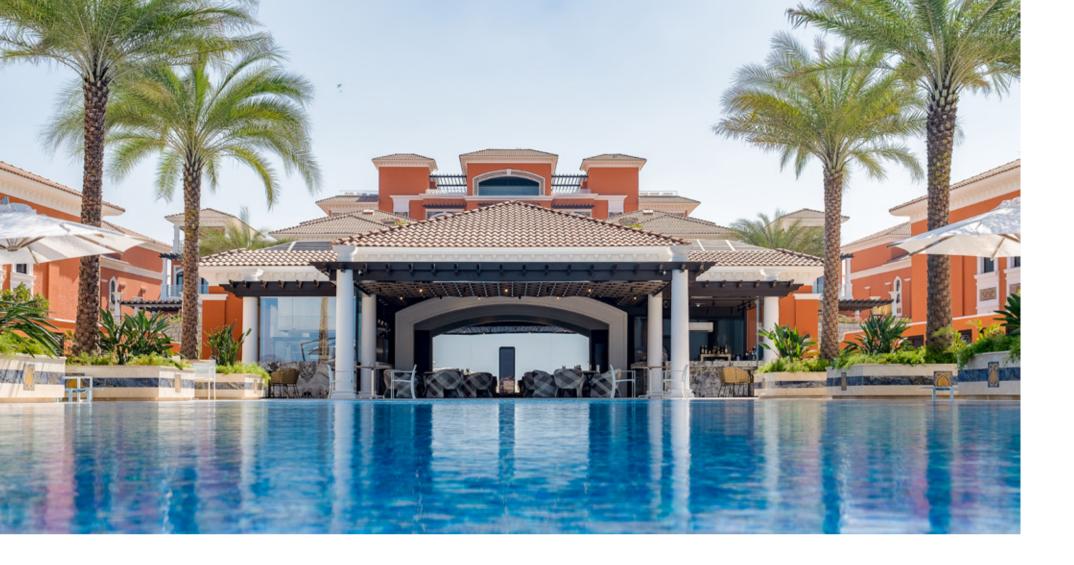

### Better on the bay

XXII Carat has been built at the heart of Palm Jumeirah's beautiful Bay, allowing residents access to a serine and quiet private beach bordered by the crystal clear waters of the Persian Gulf. This highly desirable location offers residents the opportunity to enjoy a leisurely beach lifestyle, as well as many exceptional amenities and activities. Choose to bask in the sun, take a morning jog along the beachfront, take a swim in the private swimming pool, or simply to relax in the shade of the poolside cabana.

## Master-plan

The area of this exclusive community spans over 500,000 sq. ft. and boasts 720 ft. long beachfront. There are three types of Villas – Sapphire, Ruby and tral area of the beach, or relax at the poolside cabana Emerald. Each gem is built to the same high standards but offers a unique focal point. Owners of each an assemblage of concierge and service facilities.

residence will all have the opportunity to enjoy the 25m swimming pool with its direct access to the cenand take advantage of the clubhouse which offers

15 - 22

PENTHOUSE 23

7–14 25

EMERALD VILLAS

SAPHIRE VILLAS RESTAURANT