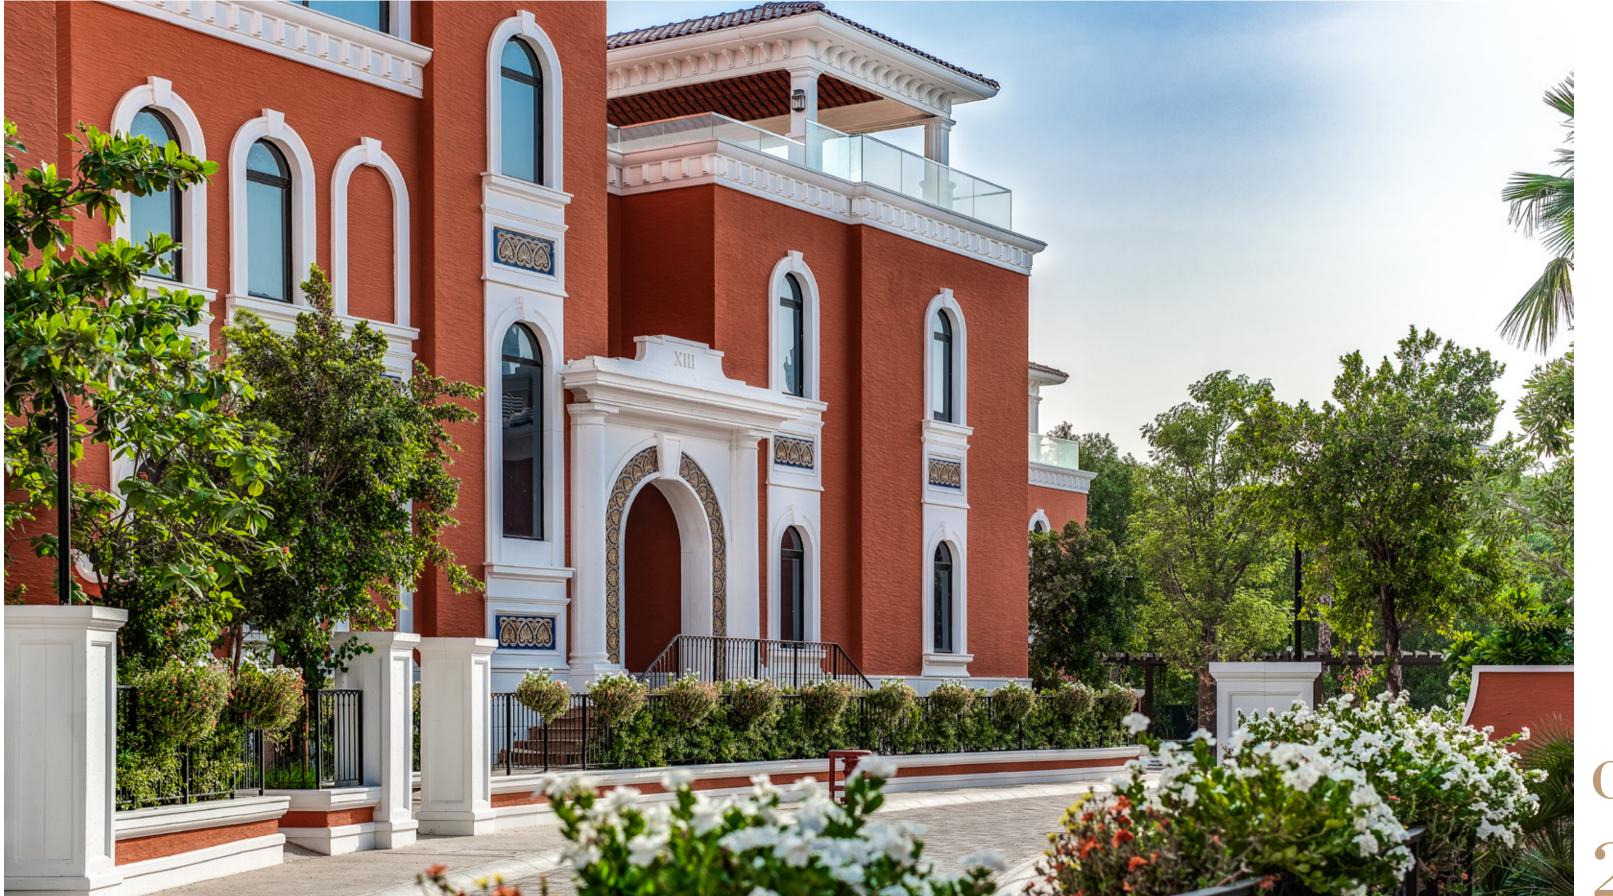

#### Architecture

The architecture of XXII Carat project has been designed in an Italian Mediterranean style, inspired by architectural masterpieces from the Tuscany region. The facade of the property blends both great- ceramics and exquisite wall paintings. By drawing ly simplified and eclectic forms together to follow a typical Italian Palazzo style. The fusion of a stucco masonry exterior, adorned with elements such

as classical column, pergola terraces, arched doors and windows balances perfectly with the use of warm terracotta finishes, pastel colourings, handmade on the principles of classical design, XXII Carat has embodied the luxuriousness and free-spirited nature of the Renaissance period.