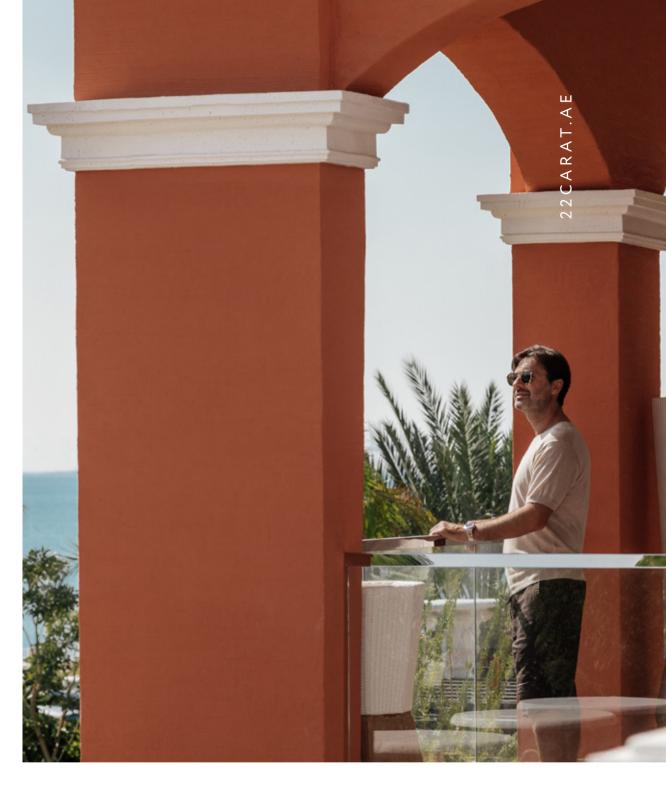

#### Architecture

The architecture of XXII Carat project has been designed in an Italian Mediterranean style, inspired by architectural masterpieces from the Tuscany region. The facade of the property blends both great- ceramics and exquisite wall paintings. By drawing ly simplified and eclectic forms together to follow a typical Italian Palazzo style. The fusion of a stucco masonry exterior, adorned with elements such

as classical column, pergola terraces, arched doors and windows balances perfectly with the use of warm terracotta finishes, pastel colourings, handmade on the principles of classical design, XXII Carat has embodied the luxuriousness and free-spirited nature of the Renaissance period.