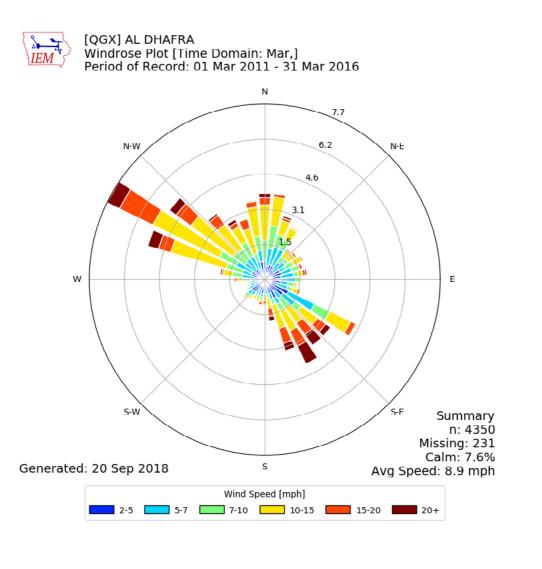

### INSPIRATION

The Earth Mansion is a unique waterfront project with stunning panoramic views that overlook the Dubai Creekside, the Ras Al Khor Wildlife Sanctuary, and Downtown Dubai.

Architecture and the environment combine seamlessly to create a grounded yet energizing atmosphere throughout the home.













# The Wealth Of Wellbeing A NEW FORM OF WEALTH KETURAH Resort represents a generation of living spaces, of individuals state-of-the-art, c

KETURAH Resort represents a new generation of living spaces, offering individuals state-of-the-art, curated environments dedicated to wellness

and determined to reinvent the spaces that shape the way its inhabitants move, breathe, rest, work, play and interact with the world around them.



# Wellness Site Analysis

THE WIND STUDY













# Wellness Site Analysis

THE SUN STUDY





## One Of -A-Kind Waterfront Living



#### THE DEVELOPMENT

This spacious and spectacular location offers The Mansion a total surface area of approx. 3,942 sq.m.

The main entrance opens to an exclusive residential area, with easy access to a large, eight-car garage.

The south façade highlights the incredible, private creekside view.



## Earth Mansion Concept from site's history to a reflection of the elements

The minimalist architecture composes a space that is in constant dialogue with its surroundings, hidden from the street, yet open wide toward the astonishing water view.

Floor-to-ceiling sliding glass allows for expansive views, seamlessly merging the patio and living rooms to transform into one wide reception area when ope