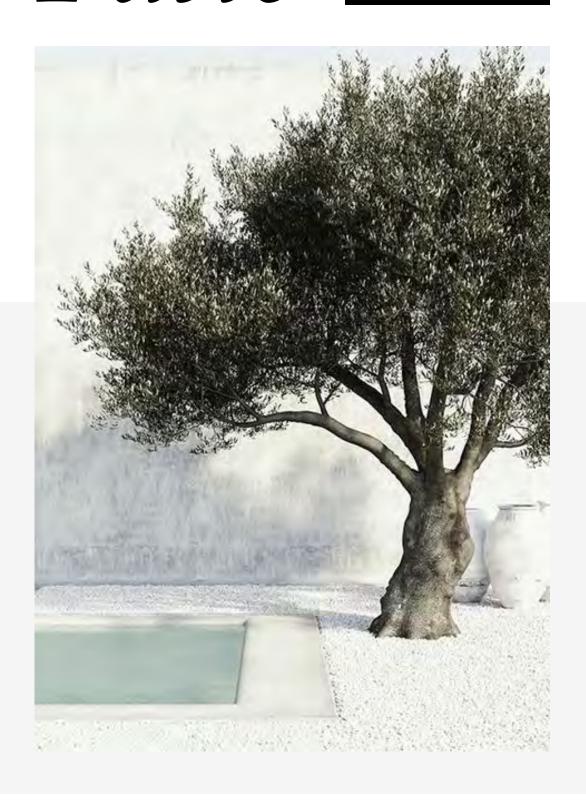

## Earth Mansion Concept from site's history to a reflection of the elements

The minimalist architecture composes a space that is in constant dialogue with its surroundings, hidden from the street, yet open wide toward the astonishing water view.

Floor-to-ceiling sliding glass allows for expansive views, seamlessly merging the patio and living rooms to transform into one wide reception area when open.

CONCEPTUAL ELEVATION

The beautiful waterfront views are elegantly framed from the moment they are seen from the lobby. The elegance extends throughout The Earth Mansion, designed as a harmonious space facing the creekside.