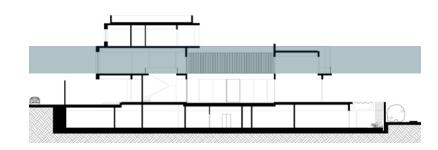

The south façade highlights the incredible, private creekside view.

Floor-to-ceiling sliding glass allows for expansive views, seamlessly merging the patio and living rooms to transform into one wide reception area when open.

CONCEPTUAL ELEVATION

The beautiful waterfront views are elegantly framed from the moment they are seen from the lobby. The elegance extends throughout The Earth Mansion, designed as a harmonious space facing the creekside.

# The Facades

PURE MINIMALIST ARCHITECTURE

THE NORTH FACADE

# The Facades