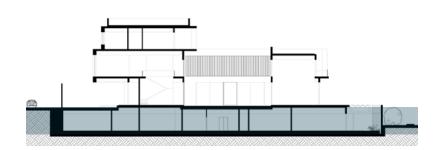

The south façade highlights the incredible, private creekside view.

## Earth Mansion Concept from site's history to a reflection of the elements

The minimalist architecture composes a space that is in constant dialogue with its surroundings, hidden from the street, yet open wide toward the astonishing water view.

Floor-to-ceiling sliding glass allows for expansive views, seamlessly merging the patio and living rooms to transform into one wide reception area when open.

CONCEPTUAL ELEVATION

The beautiful waterfront views are elegantly framed from the moment they are seen from the lobby. The elegance extends throughout The Earth Mansion, designed as a harmonious space facing the creekside.

## THE EAST FACADE

The architectural design provides various private and communal spaces throughout The Mansion.

- The basement level (B) includes a terrace, family living area, gym, spa, cinema, and parking garage.
- The patio level (GF) holds the main living/reception spaces and the pool.
- The family level (1st) allows for complete privacy, including six ensuite bedrooms
- The top level (2nd) hosts the primary bedroom and a rooftop terrace with panoramic views overlooking the creekside.