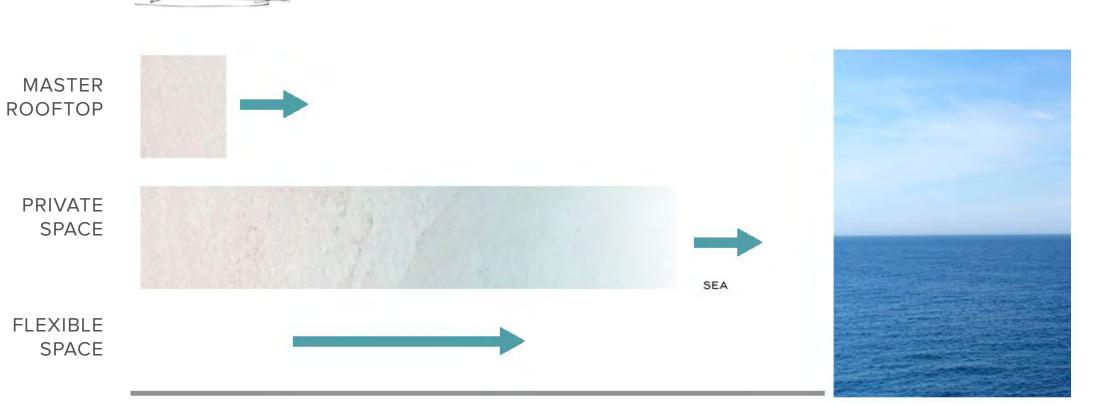

## One Of -A-Kind Waterfront Living

#### THE DEVELOPMENT

This spacious and spectacular location offers The Mansion a total surface area of approx. 3,942 sq.m.

The main entrance opens to an exclusive residential area, with easy access to a large, eight-car garage.

The south façade highlights the incredible, private creekside view.