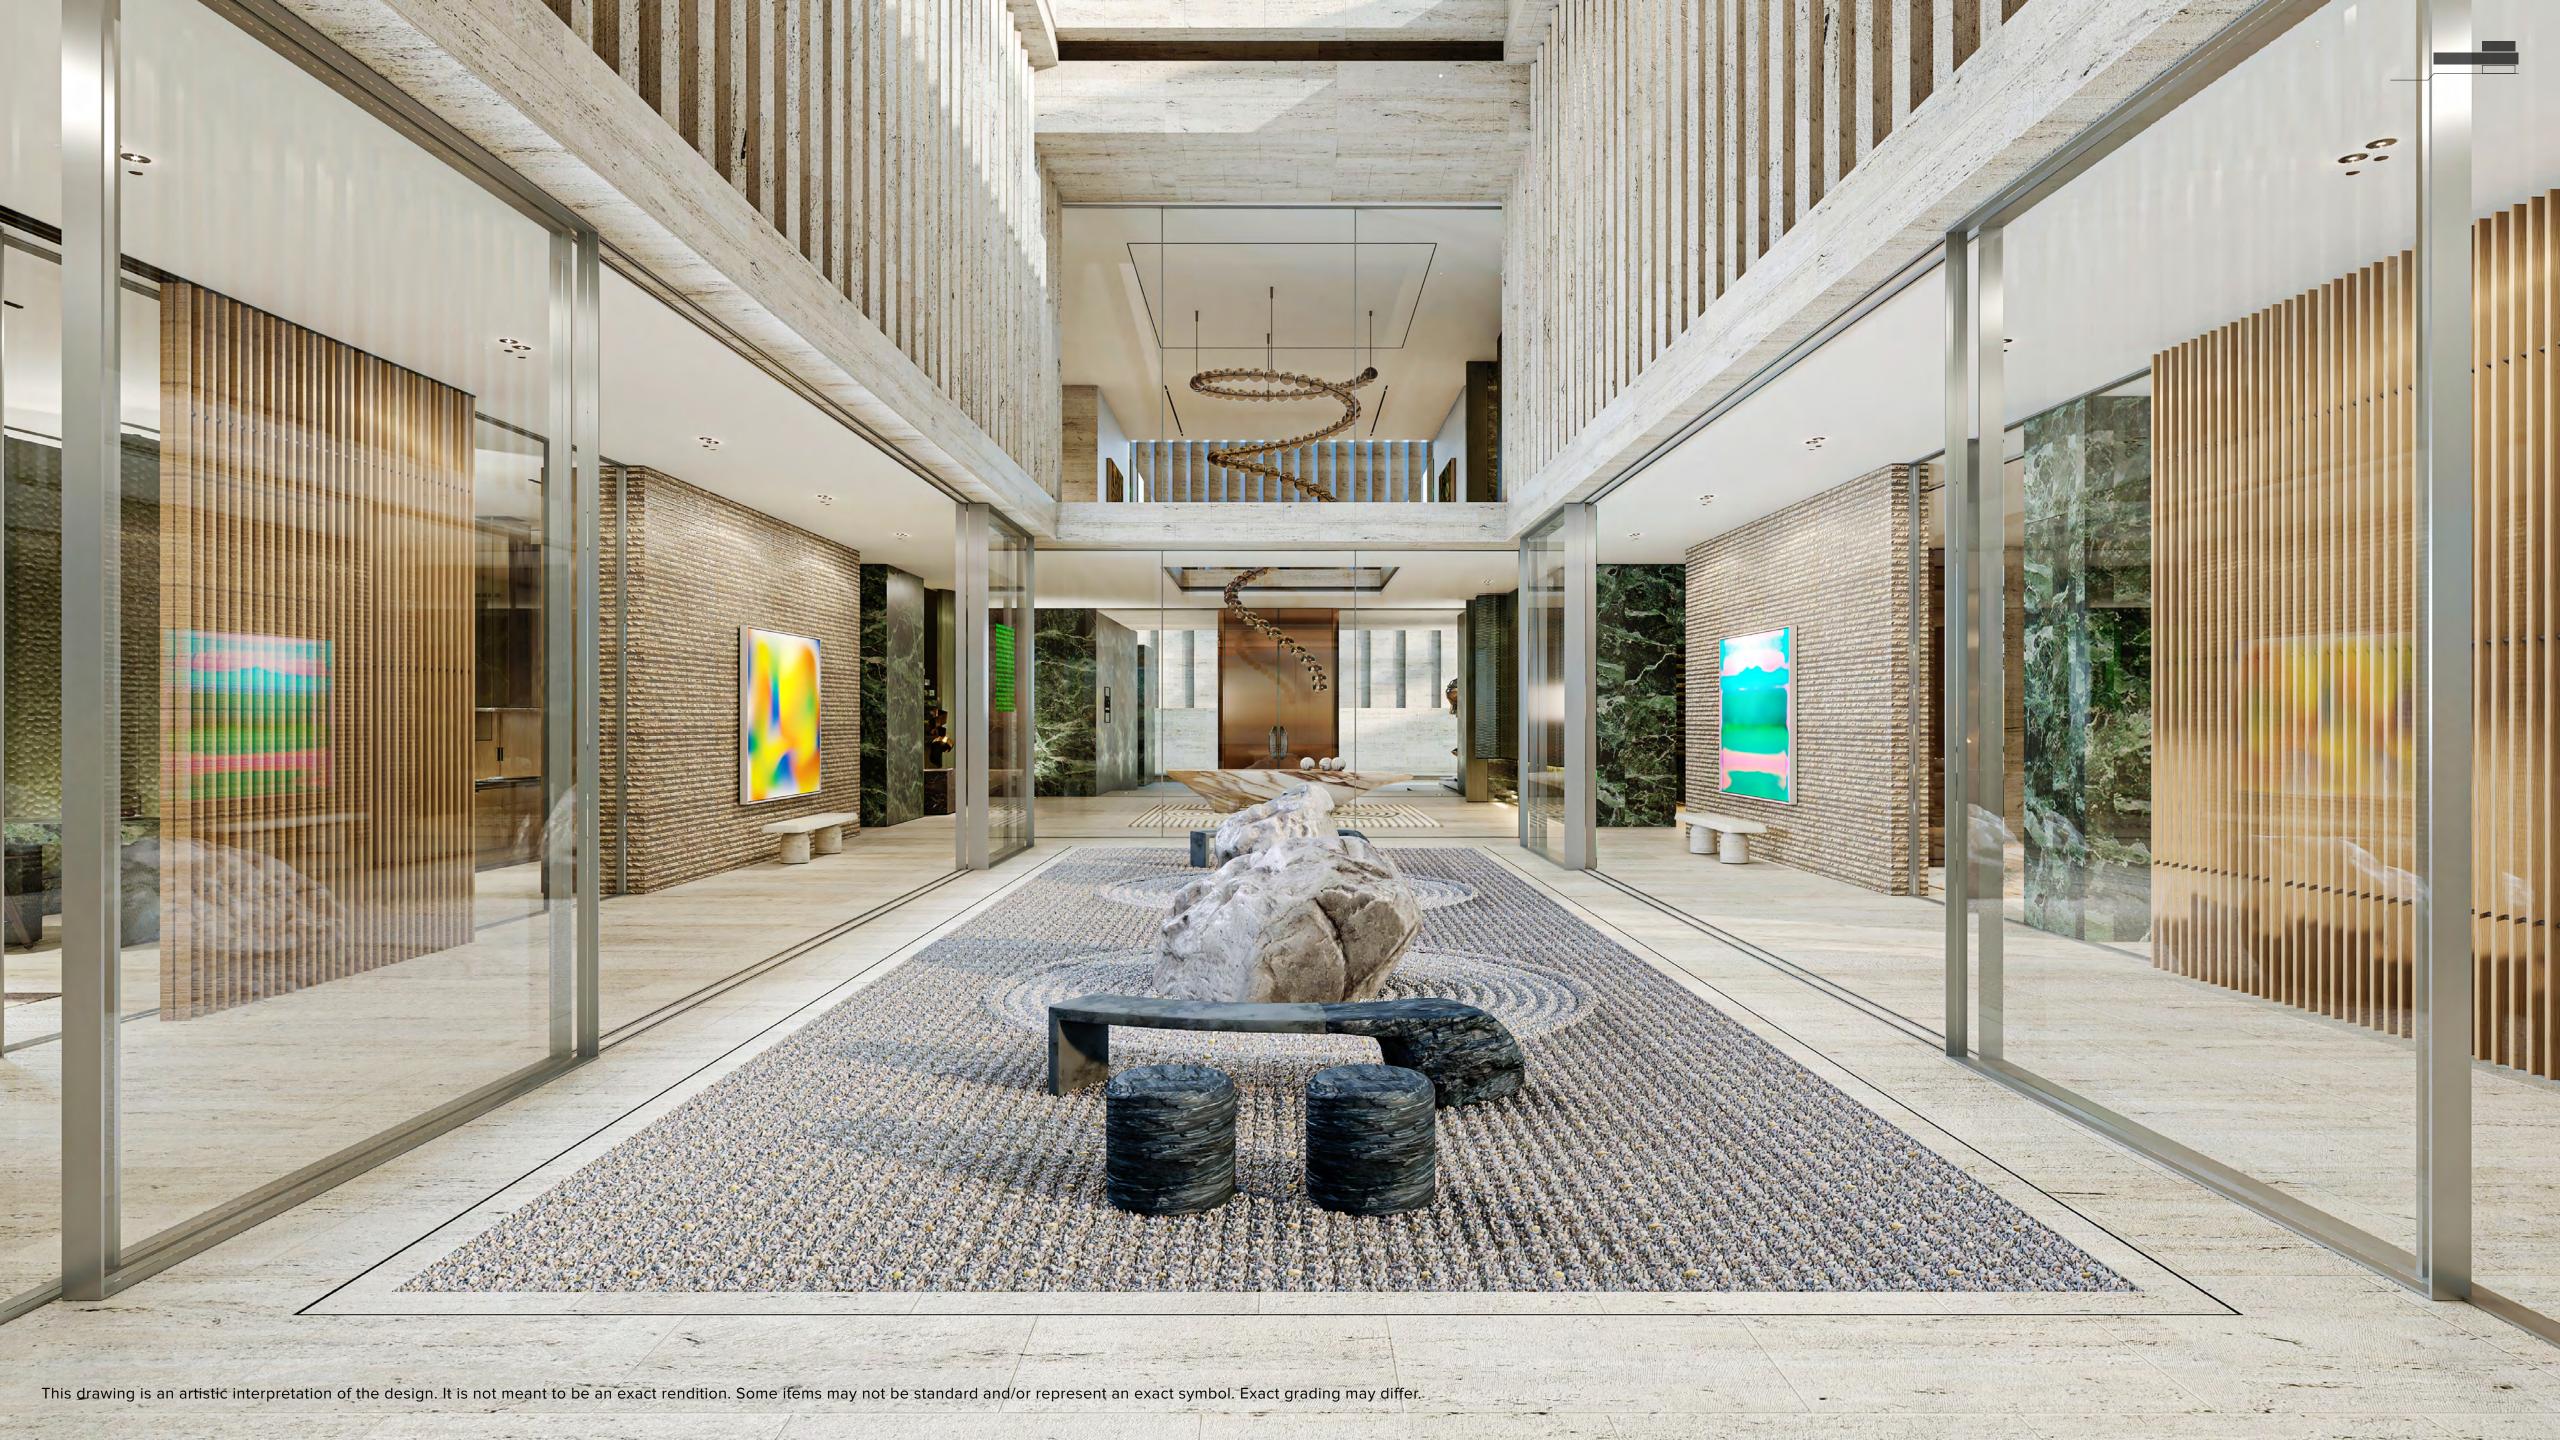

## One Of -A-Kind Waterfront Living

## Earth Mansion Concept from site's history to a reflection of the elements

The minimalist architecture composes a space that is in constant dialogue with its surroundings, hidden from the street, yet open wide toward the astonishing water view.

Floor-to-ceiling sliding glass allows for expansive views, seamlessly merging the patio and living rooms to transform into one wide reception area when open.

CONCEPTUAL ELEVATION

The beautiful waterfront views are elegantly framed from the moment they are seen from the lobby. The elegance extends throughout The Earth Mansion, designed as a harmonious space facing the creekside.