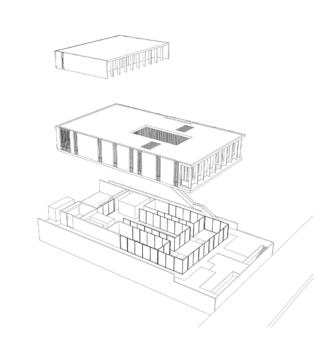

## Earth Mansion Concept from site's history to a reflection of the elements

The minimalist architecture composes a space that is in constant dialogue with its surroundings, hidden from the street, yet open wide toward the astonishing water view.

## THE EAST FACADE

The architectural design provides various private and communal spaces throughout The Mansion.

- The basement level (B) includes a terrace, family living area, gym, spa, cinema, and parking garage.
- The patio level (GF) holds the main living/reception spaces and the pool.
- The family level (1st) allows for complete privacy, including six ensuite bedrooms
- The top level (2nd) hosts the primary bedroom and a rooftop terrace with panoramic views overlooking the creekside.