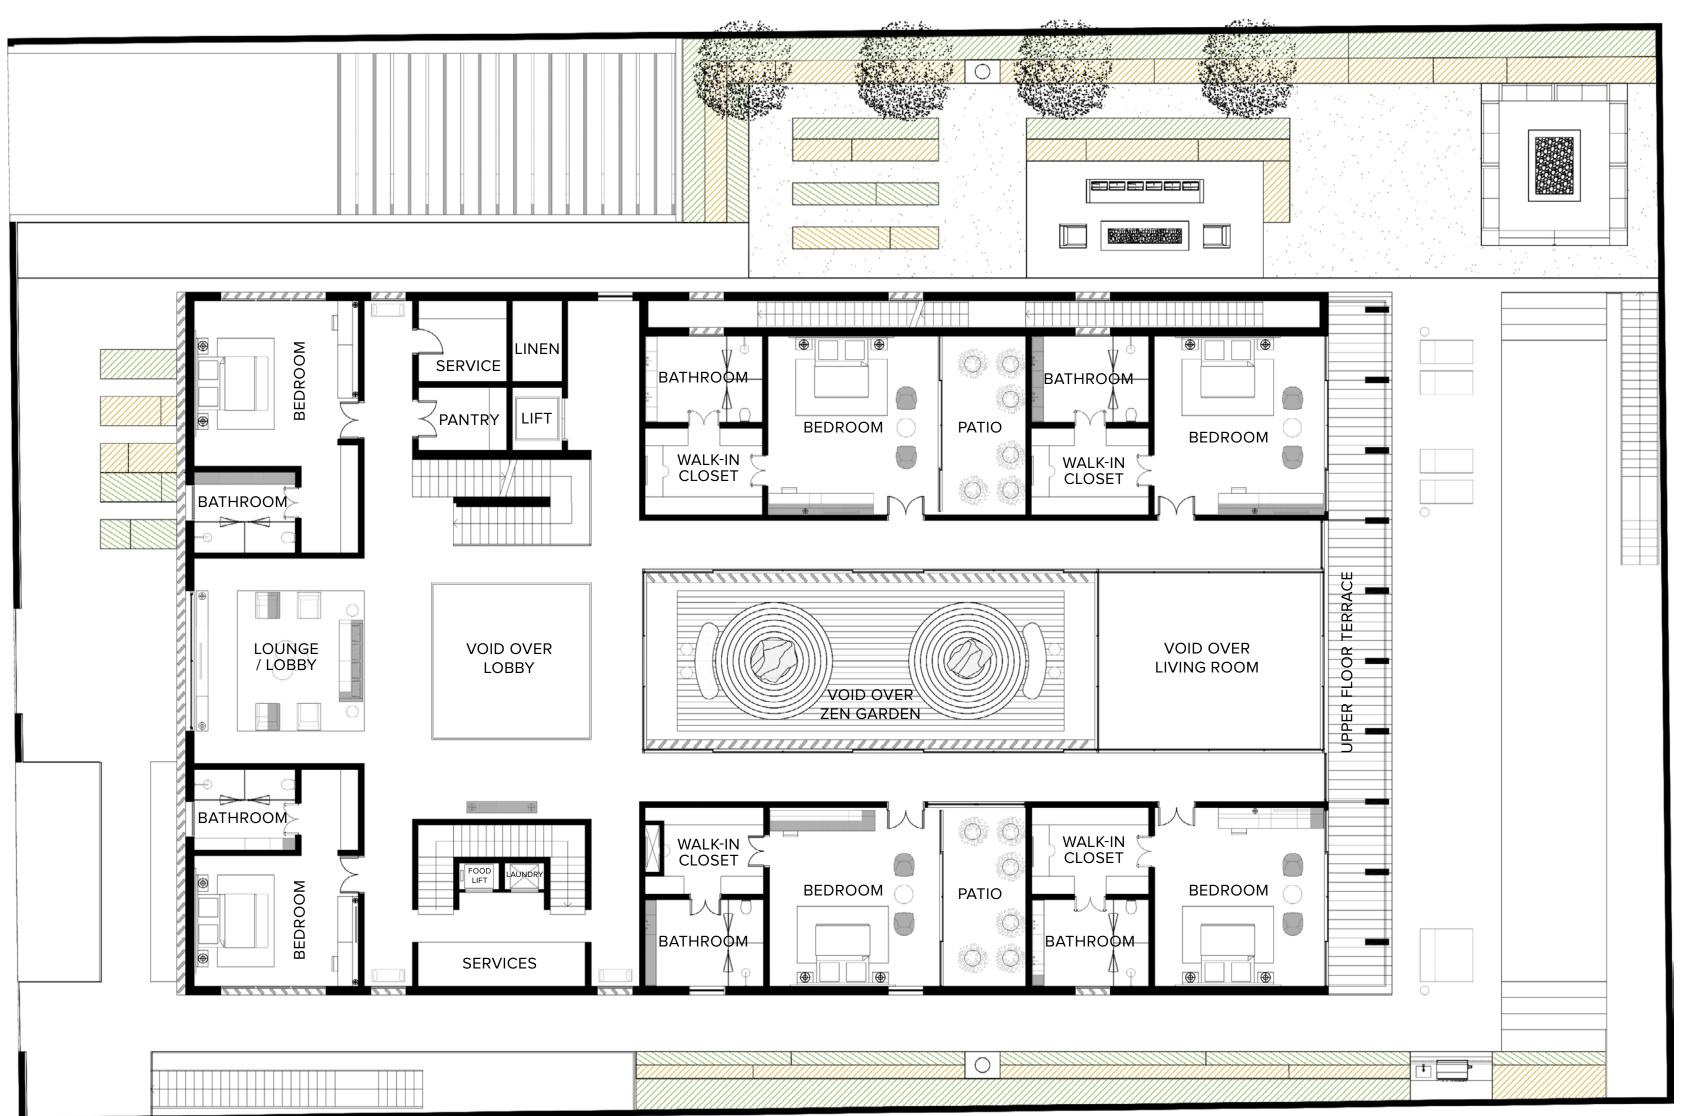

## THE EAST FACADE

The architectural design provides various private and communal spaces throughout The Mansion.

- The basement level (B) includes a terrace, family living area, gym, spa, cinema, and parking garage.
- The patio level (GF) holds the main living/reception spaces and the pool.
- The family level (1st) allows for complete privacy, including six ensuite bedrooms
- The top level (2nd) hosts the primary bedroom and a rooftop terrace with panoramic views overlooking the creekside.

# First Floor

| INTERIOR   | 682.76 SQ.M / 7,349.16 SQ.FT |
|------------|------------------------------|
| EXTERIOR   | 51.94 SQ.M / 559.08 SQ.FT    |
| SERVICES   | 6.12 SQ.M / 65.88 SQ.FT      |
| TOTAL AREA | 740.82 SQ.M / 7,974.11 SQ.FT |