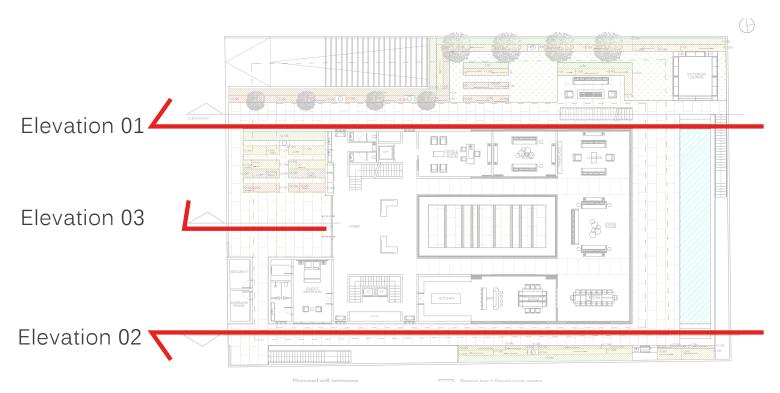

reekside.







# Landscape Concept Moodboard















# The Interior SELECTION























# The Earth Patio MOODBOARD











## Residential Wellness Design







#### **DELOS WELLNESS SOLUTIONS**

Every aspect of The Residences interior environment designed in collaboration with Wellness Real Estate pioneer Delos, has been re engineered to enhance resident's health and well-being, including water filtration and air purification.

Each of The Residences' interior features fully integrated wellness solutions by Delos designed to harmonise the systems of the body with those of the home by bringing in precisely what the body needs and filtering out elements that may harm it, helping improve the quality of air, water, and overall well-being.







# Landscape Concept



Location Plan



Elevation 01



Elevation 02



Elevation 03

## Ground Floor



| INTERIOR   | 684.69 SQ.M / 7,369.93 SQ.FT |
|------------|------------------------------|
| EXTERIOR   | 204.32 SQ.M / 2,199.28 SQ.FT |
| SERVICES   | 21.37 SQ.M / 230.02 SQ.FT    |
| TOTAL AREA | 910.38 SQ.M / 9,799.24 SQ.FT |







# First Floor



| INTERIOR   | 682.76 SQ.M / 7,349.16 SQ.FT |
|------------|------------------------------|
| EXTERIOR   | 51.94 SQ.M / 559.08 SQ.FT    |
| SERVICES   | 6.12 SQ.M / 65.88 SQ.FT      |
| TOTAL AREA | 740.82 SQ.M / 7,974.11 SQ.FT |





## Second Floor



| INTERIOR   | 299.75 SQ.M / 3,226.48 SQ.FT |
|------------|------------------------------|
| EXTERIOR   | 92.42 SQ.M / 994.80 SQ.FT    |
| TOTAL AREA | 392.17 SQ.M / 4,221.28 SQ.FT |
| SKY GARDEN | 348.65 SQ