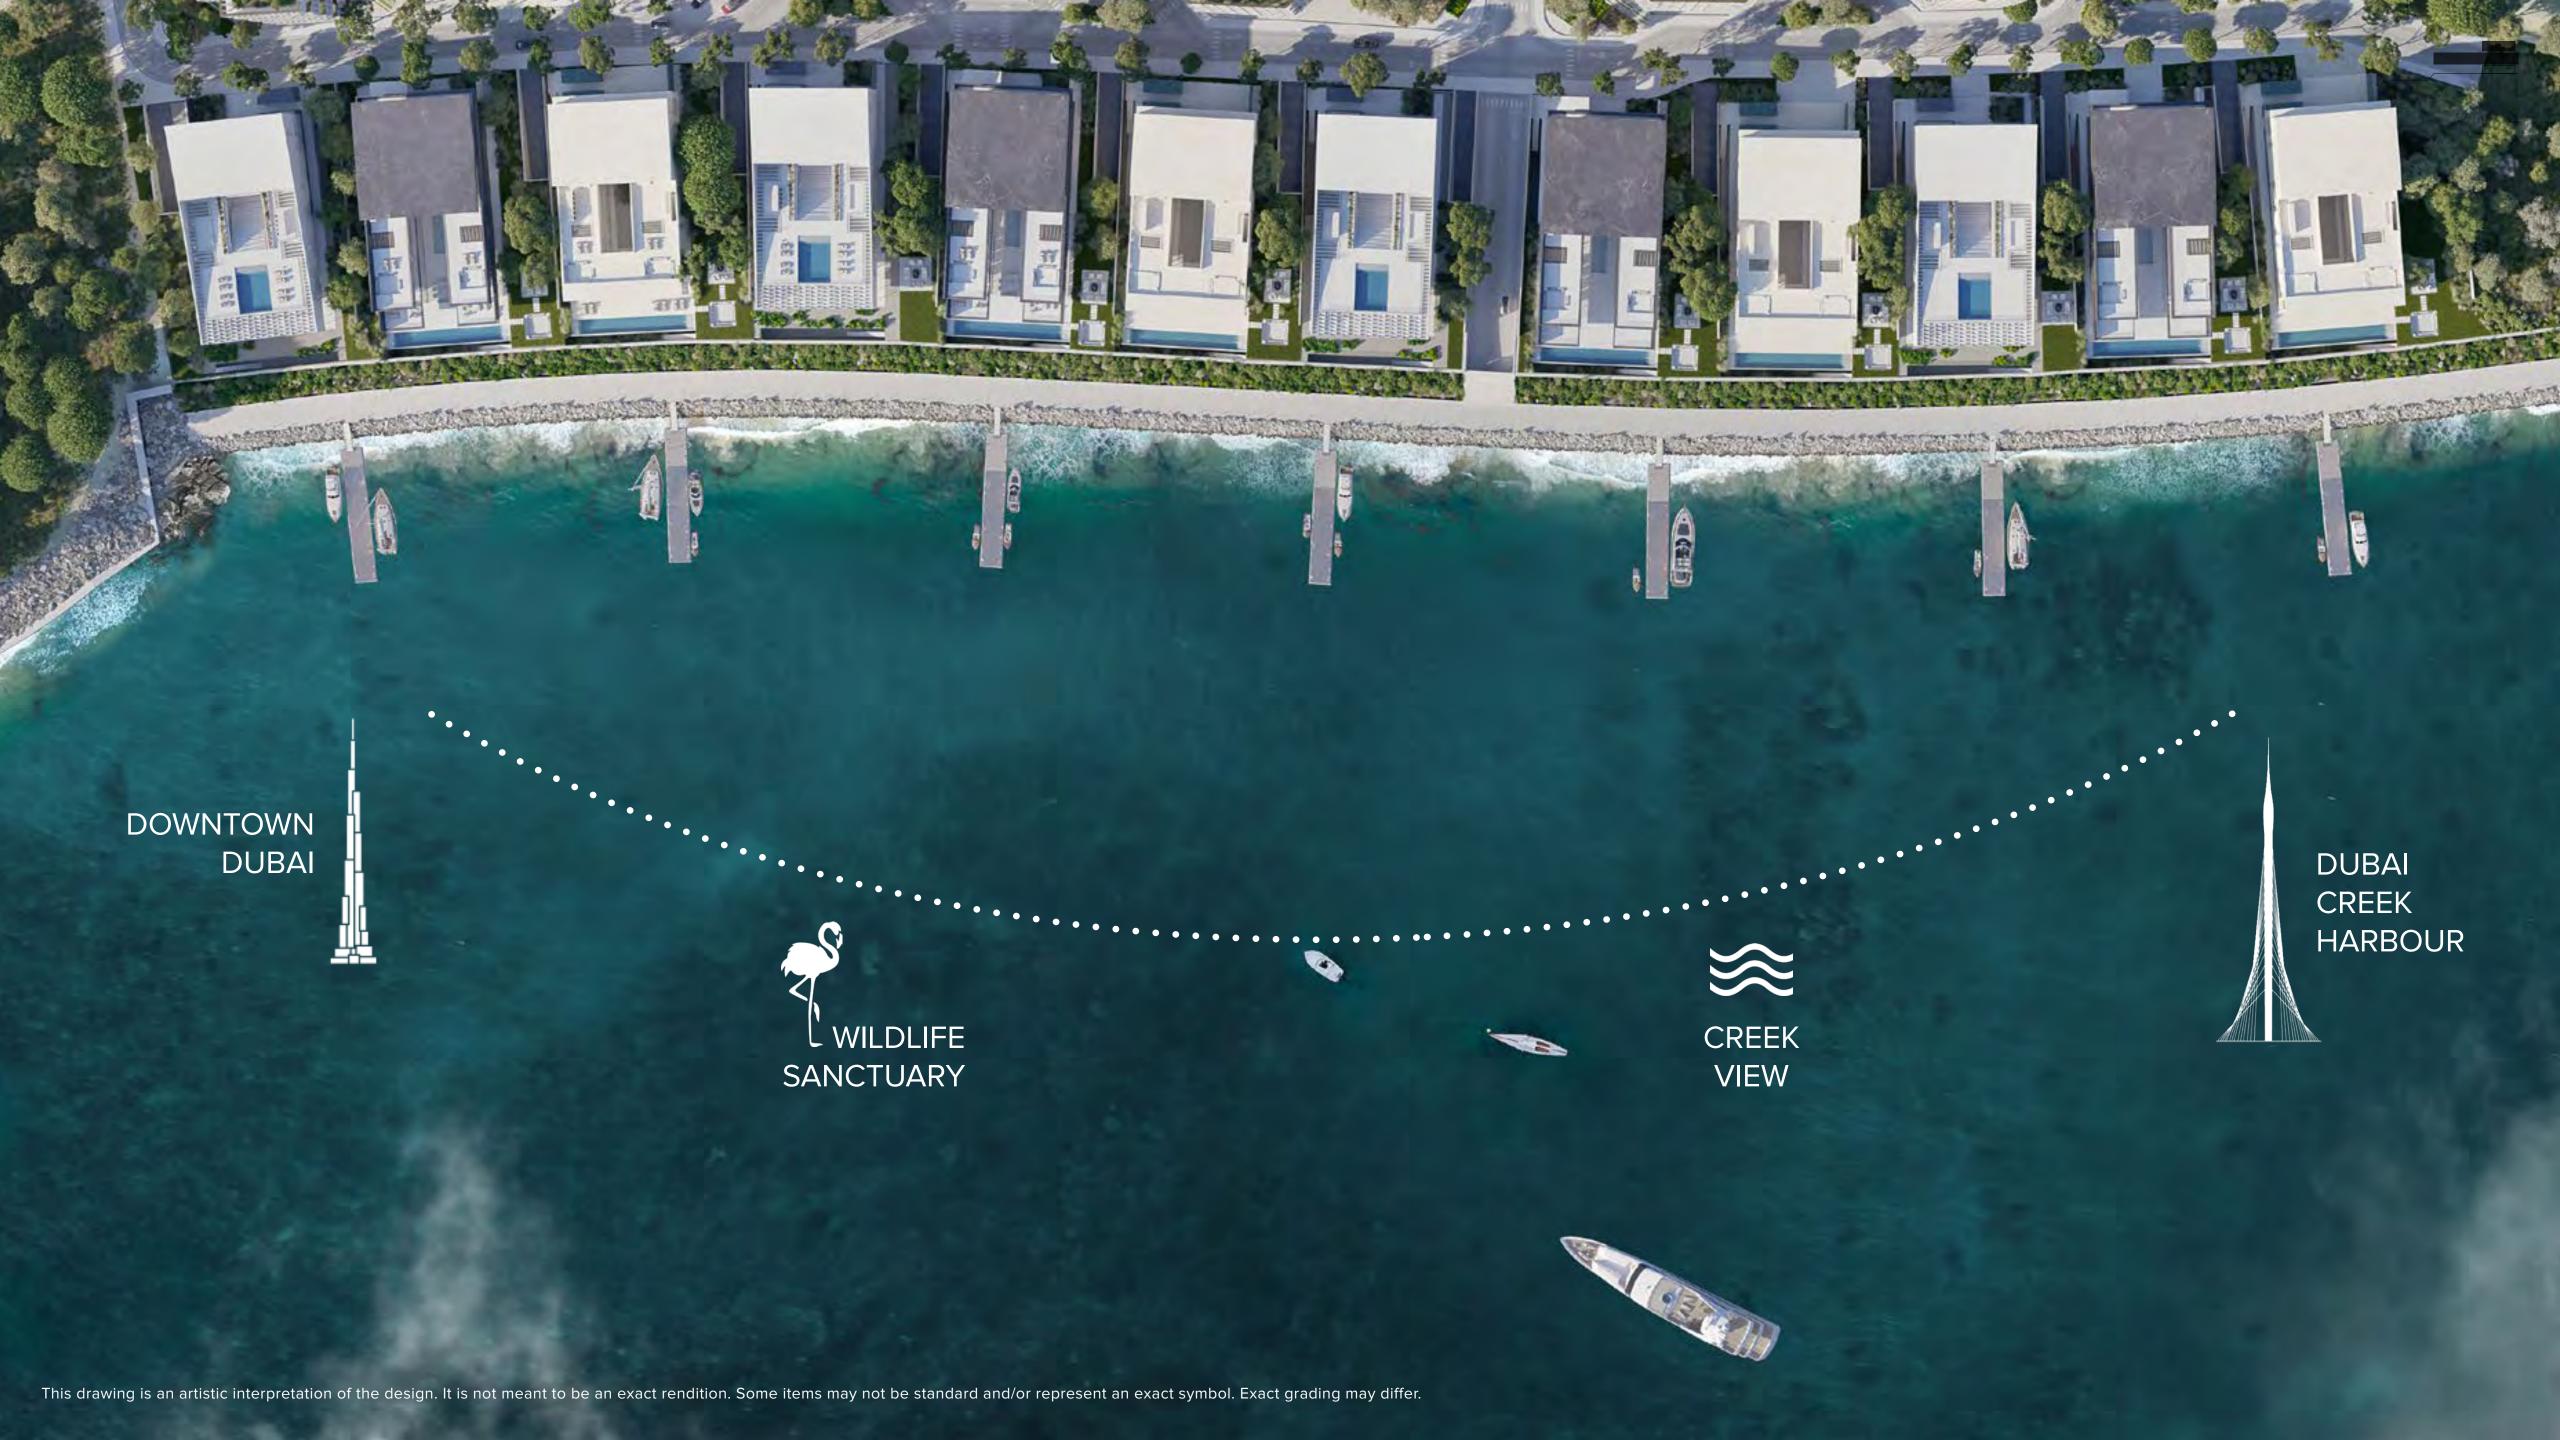

### INSPIRATION

The Earth Mansion is a unique waterfront project with stunning panoramic views that overlook the Dubai Creekside, the Ras Al Khor Wildlife Sanctuary, and Downtown Dubai.

Architecture and the environment combine seamlessly to create a grounded yet energizing atmosphere throughout the home.

## One Of -A-Kind Waterfront Living

The south façade highlights the incredible, private creekside view.