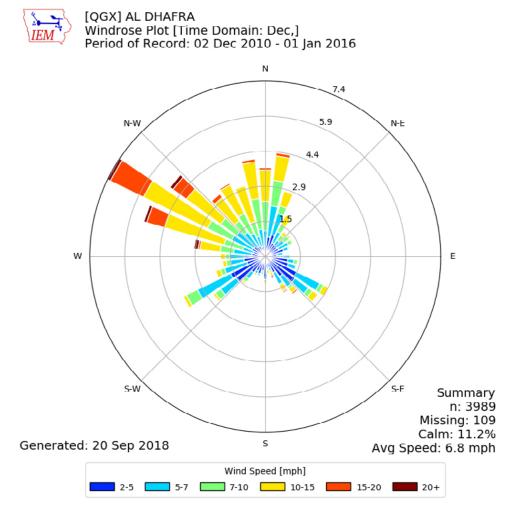

INSPIRATION

The Earth Mansion is a unique waterfront project with stunning panoramic views that overlook the Dubai Creekside, the Ras Al Khor Wildlife Sanctuary, and Downtown Dubai.

Architecture and the environment combine seamlessly to create a grounded yet energizing atmosphere throughout the home.













# The Wealth Of Wellbeing A NEW FORM OF WEALTH KETURAH Resort represents a generation of living spaces, of individuals state-of-the-art, c

KETURAH Resort represents a new generation of living spaces, offering individuals state-of-the-art, curated environments dedicated to wellness

and determined to reinvent the spaces that shape the way its inhabitants move, breathe, rest, work, play and interact with the world around them.



# Wellness Site Analysis

THE WIND STUDY













# Wellness Site Analysis

THE SUN STUDY





## One Of -A-Kind Waterfront Living



#### THE DEVELOPMENT

This spacious and spectacular location offers The Mansion a total surface area of approx. 3,942 sq.m.

The main entrance opens to an exclusive residential area, with easy access to a large, eight-car garage.

The south façade highlights the incredible, private creekside view.



## Earth Mansion Concept from site's history to a reflection of the elements

The minimalist architecture composes a space that is in constant dialogue with its surroundings, hidden from the street, yet open wide toward the astonishing water view.

Floor-to-ceiling sliding glass allows for expansive views, seamlessly merging the patio and living rooms to transform into one wide reception area when open.