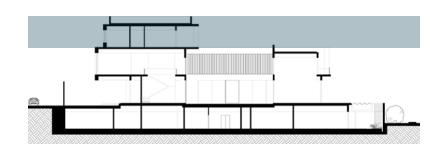

The south façade highlights the incredible, private creekside view.

Floor-to-ceiling sliding glass allows for expansive views, seamlessly merging the patio and living rooms to transform into one wide reception area when open.

CONCEPTUAL ELEVATION

The beautiful waterfront views are elegantly framed from the moment they are seen from the lobby. The elegance extends throughout The Earth Mansion, designed as a harmonious space facing the creekside.

# The Facades

PURE MINIMALIST ARCHITECTURE

THE NORTH FACADE

# The Facades

## THE EAST FACADE

The architectural design provides various private and communal spaces throughout The Mansion.

- The basement level (B) includes a terrace, family living area, gym, spa, cinema, and parking garage.
- The patio level (GF) holds the main living/reception spaces and the pool.
- The family level (1st) allows for complete privacy, including six ensuite bedrooms
- The top level (2nd) hosts the primary bedroom and a rooftop terrace with panoramic views overlooking the creekside.