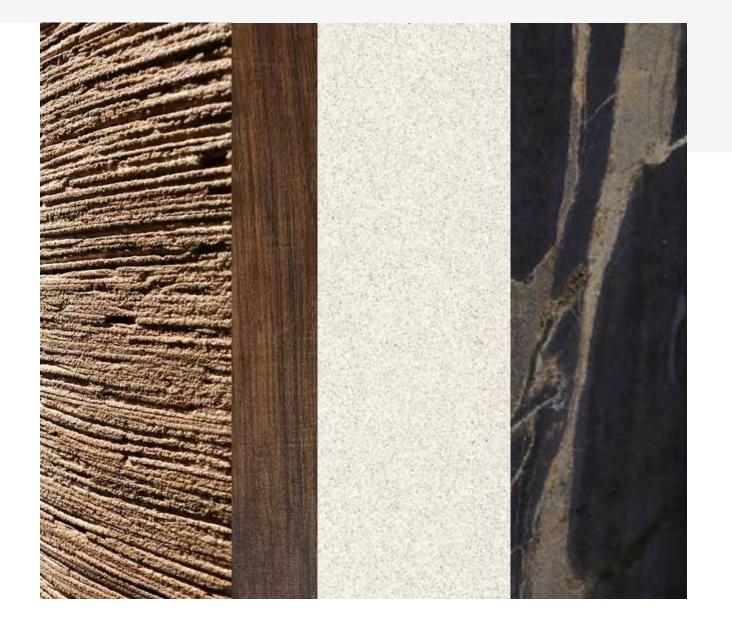

# Earth Mansion Concept Moodboard

ORGANIC GRAVITY TIME SEDIMENTATION NATURE MOMENT FIXED WARM BRUT SCULPTURE

LIVING SPACES SLIDING WINDOWS GLASS

LIVING SPACES SLIDING PANELS WOOD

WHITE TRAVERTINO STONE LOUVERS

# The Facades MOODBOARD

GF FACADE **GREEN ALPI** MARBLE

DETAILS **BRASS METAL** 

**FLOOR** WHITE TRAVERTINO STONE

**FACADE** WHITE TRAVERTINO STONE