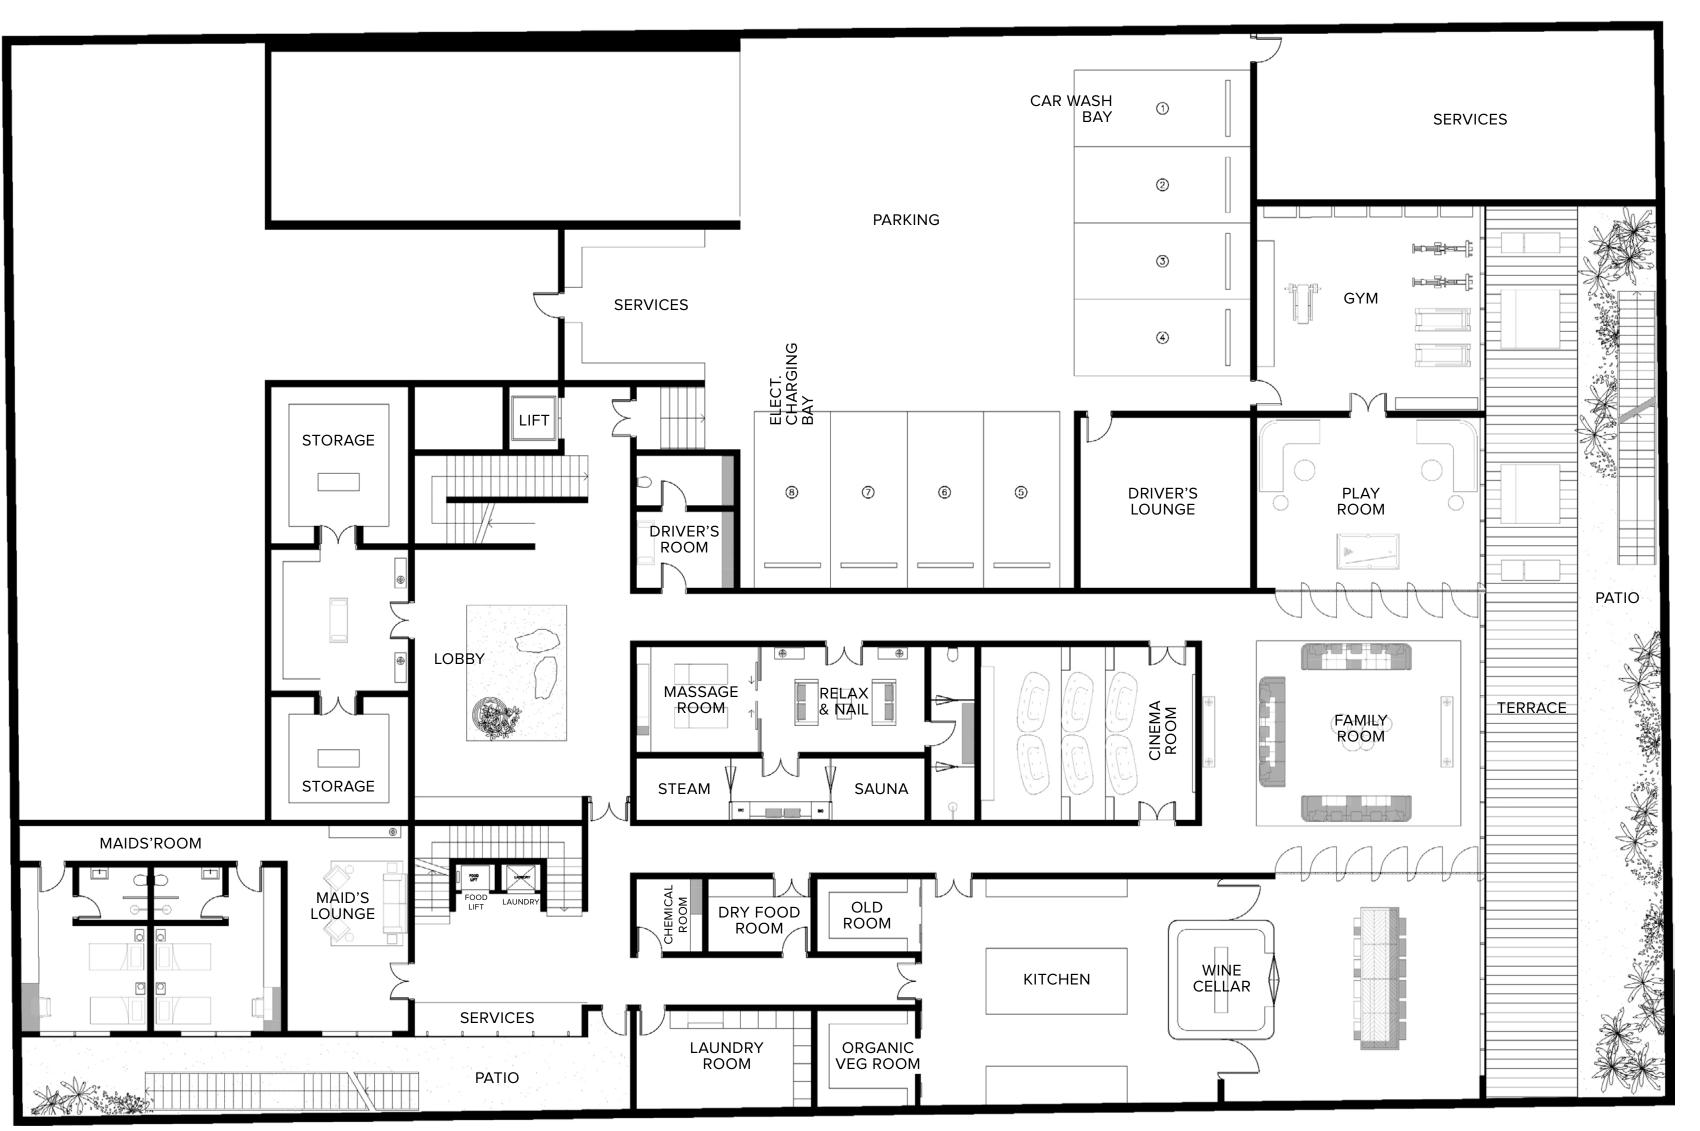

## THE EAST FACADE

The architectural design provides various private and communal spaces throughout The Mansion.

- The basement level (B) includes a terrace, family living area, gym, spa, cinema, and parking garage.
- The patio level (GF) holds the main living/reception spaces and the pool.
- The family level (1st) allows for complete privacy, including six ensuite bedrooms
- The top level (2nd) hosts the primary bedroom and a rooftop terrace with panoramic views overlooking the creekside.

## Ground Floor

| INTERIOR   | 684.69 SQ.M / 7,369.93 SQ.FT |
|------------|------------------------------|
| EXTERIOR   | 204.32 SQ.M / 2,199.28 SQ.FT |
| SERVICES   | 21.37 SQ.M / 230.02 SQ.FT    |
| TOTAL AREA | 910.38 SQ.M / 9,799.24 SQ.FT |

# First Floor

| INTERIOR   | 682.76 SQ.M / 7,349.16 SQ.FT |
|------------|------------------------------|
| EXTERIOR   | 51.94 SQ.M / 559.08 SQ.FT    |
| SERVICES   | 6.12 SQ.M / 65.88 SQ.FT      |
| TOTAL AREA | 740.82 SQ.M / 7,974.11 SQ.FT |

## Second Floor

| INTERIOR   | 299.75 SQ.M / 3,226.48 SQ.FT |
|------------|------------------------------|
| EXTERIOR   | 92.42 SQ.M / 994.80 SQ.FT    |
| TOTAL AREA | 392.17 SQ.M / 4,221.28 SQ.FT |
| SKY GARDEN | 348.65 SQ.M / 3,752.83 SQ.FT |

## Basement

| INTERIOR   | 1,007.47 SQ.M / 10,844.31 SQ.FT |
|------------|---------------------------------|
| EXTERIOR   | 157.77 SQ.M / 1,698.22 SQ.FT    |
| SERVICES   | 733.53 SQ.M / 7,895.64 SQ.FT    |
| TOTAL AREA | 1,898.77 SQ.M / 20,438.17 SQ.FT |