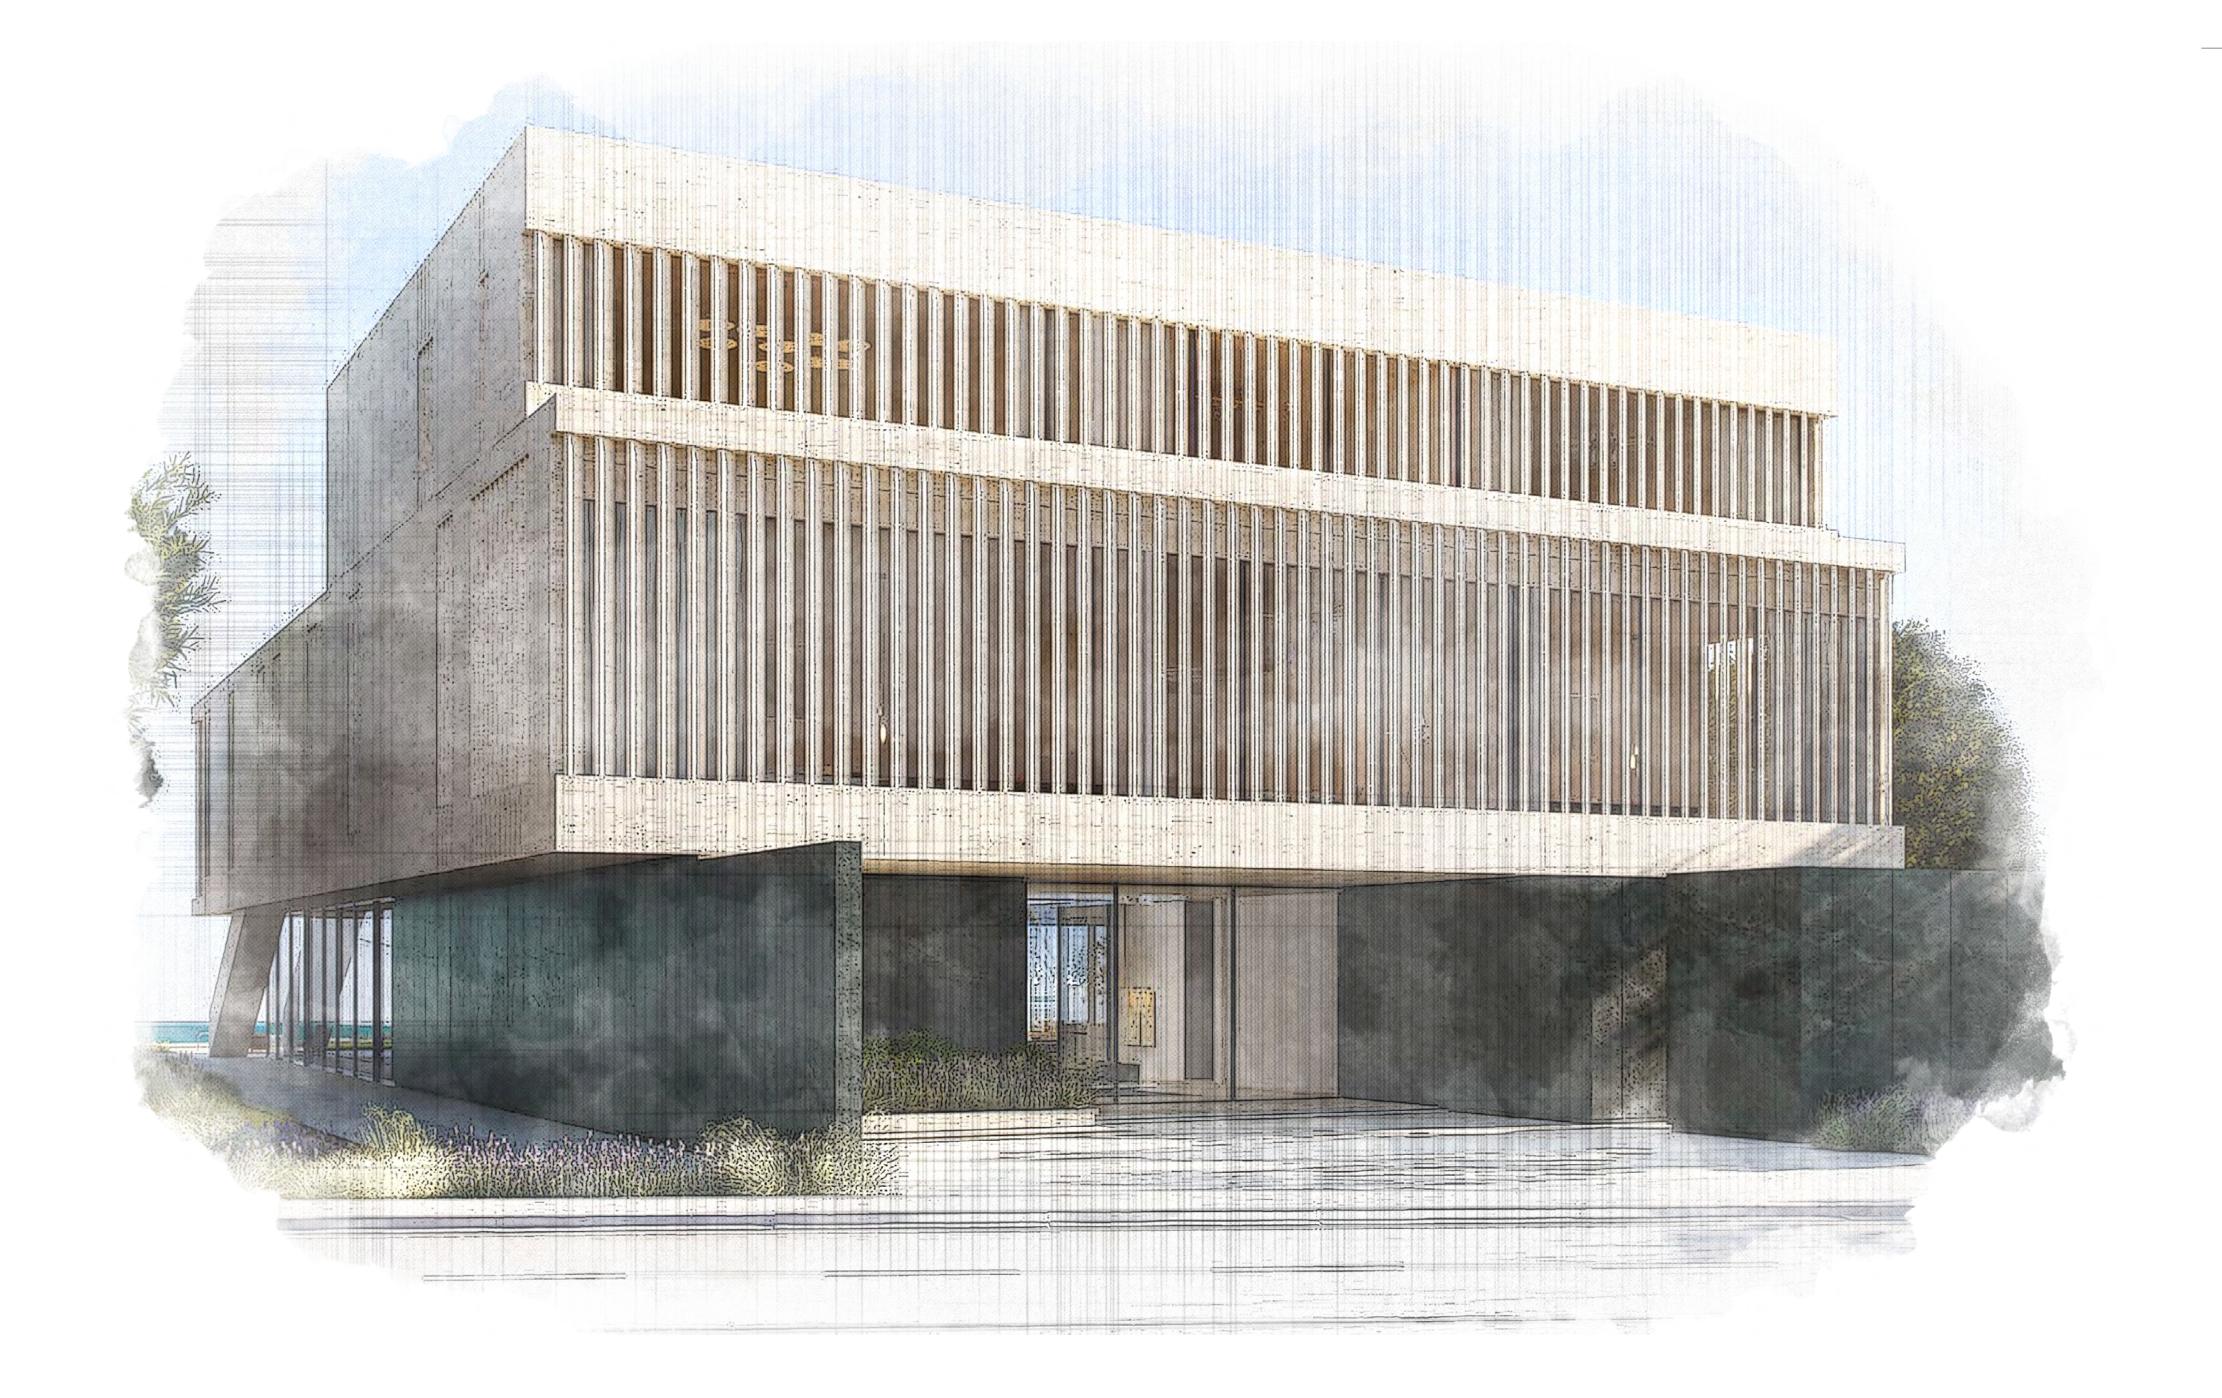

# The Facades

PURE MINIMALIST ARCHITECTURE

THE NORTH FACADE

# The Facades

## THE EAST FACADE

The architectural design provides various private and communal spaces throughout The Mansion.

- The basement level (B) includes a terrace, family living area, gym, spa, cinema, and parking garage.
- The patio level (GF) holds the main living/reception spaces and the pool.
- The family level (1st) allows for complete privacy, including six ensuite bedrooms
- The top level (2nd) hosts the primary bedroom and a rooftop terrace with panoramic views overlooking the creekside.