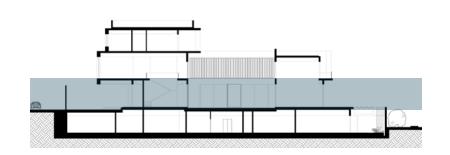

#### THE DEVELOPMENT

This spacious and spectacular location offers The Mansion a total surface area of approx. 3,942 sq.m.

The main entrance opens to an exclusive residential area, with easy access to a large, eight-car garage.

The south façade highlights the incredible, private creekside view.

## THE EAST FACADE

The architectural design provides various private and communal spaces throughout The Mansion.

- The basement level (B) includes a terrace, family living area, gym, spa, cinema, and parking garage.
- The patio level (GF) holds the main living/reception spaces and the pool.
- The family level (1st) allows for complete privacy, including six ensuite bedrooms
- The top level (2nd) hosts the primary bedroom and a rooftop terrace with panoramic views overlooking the creekside.