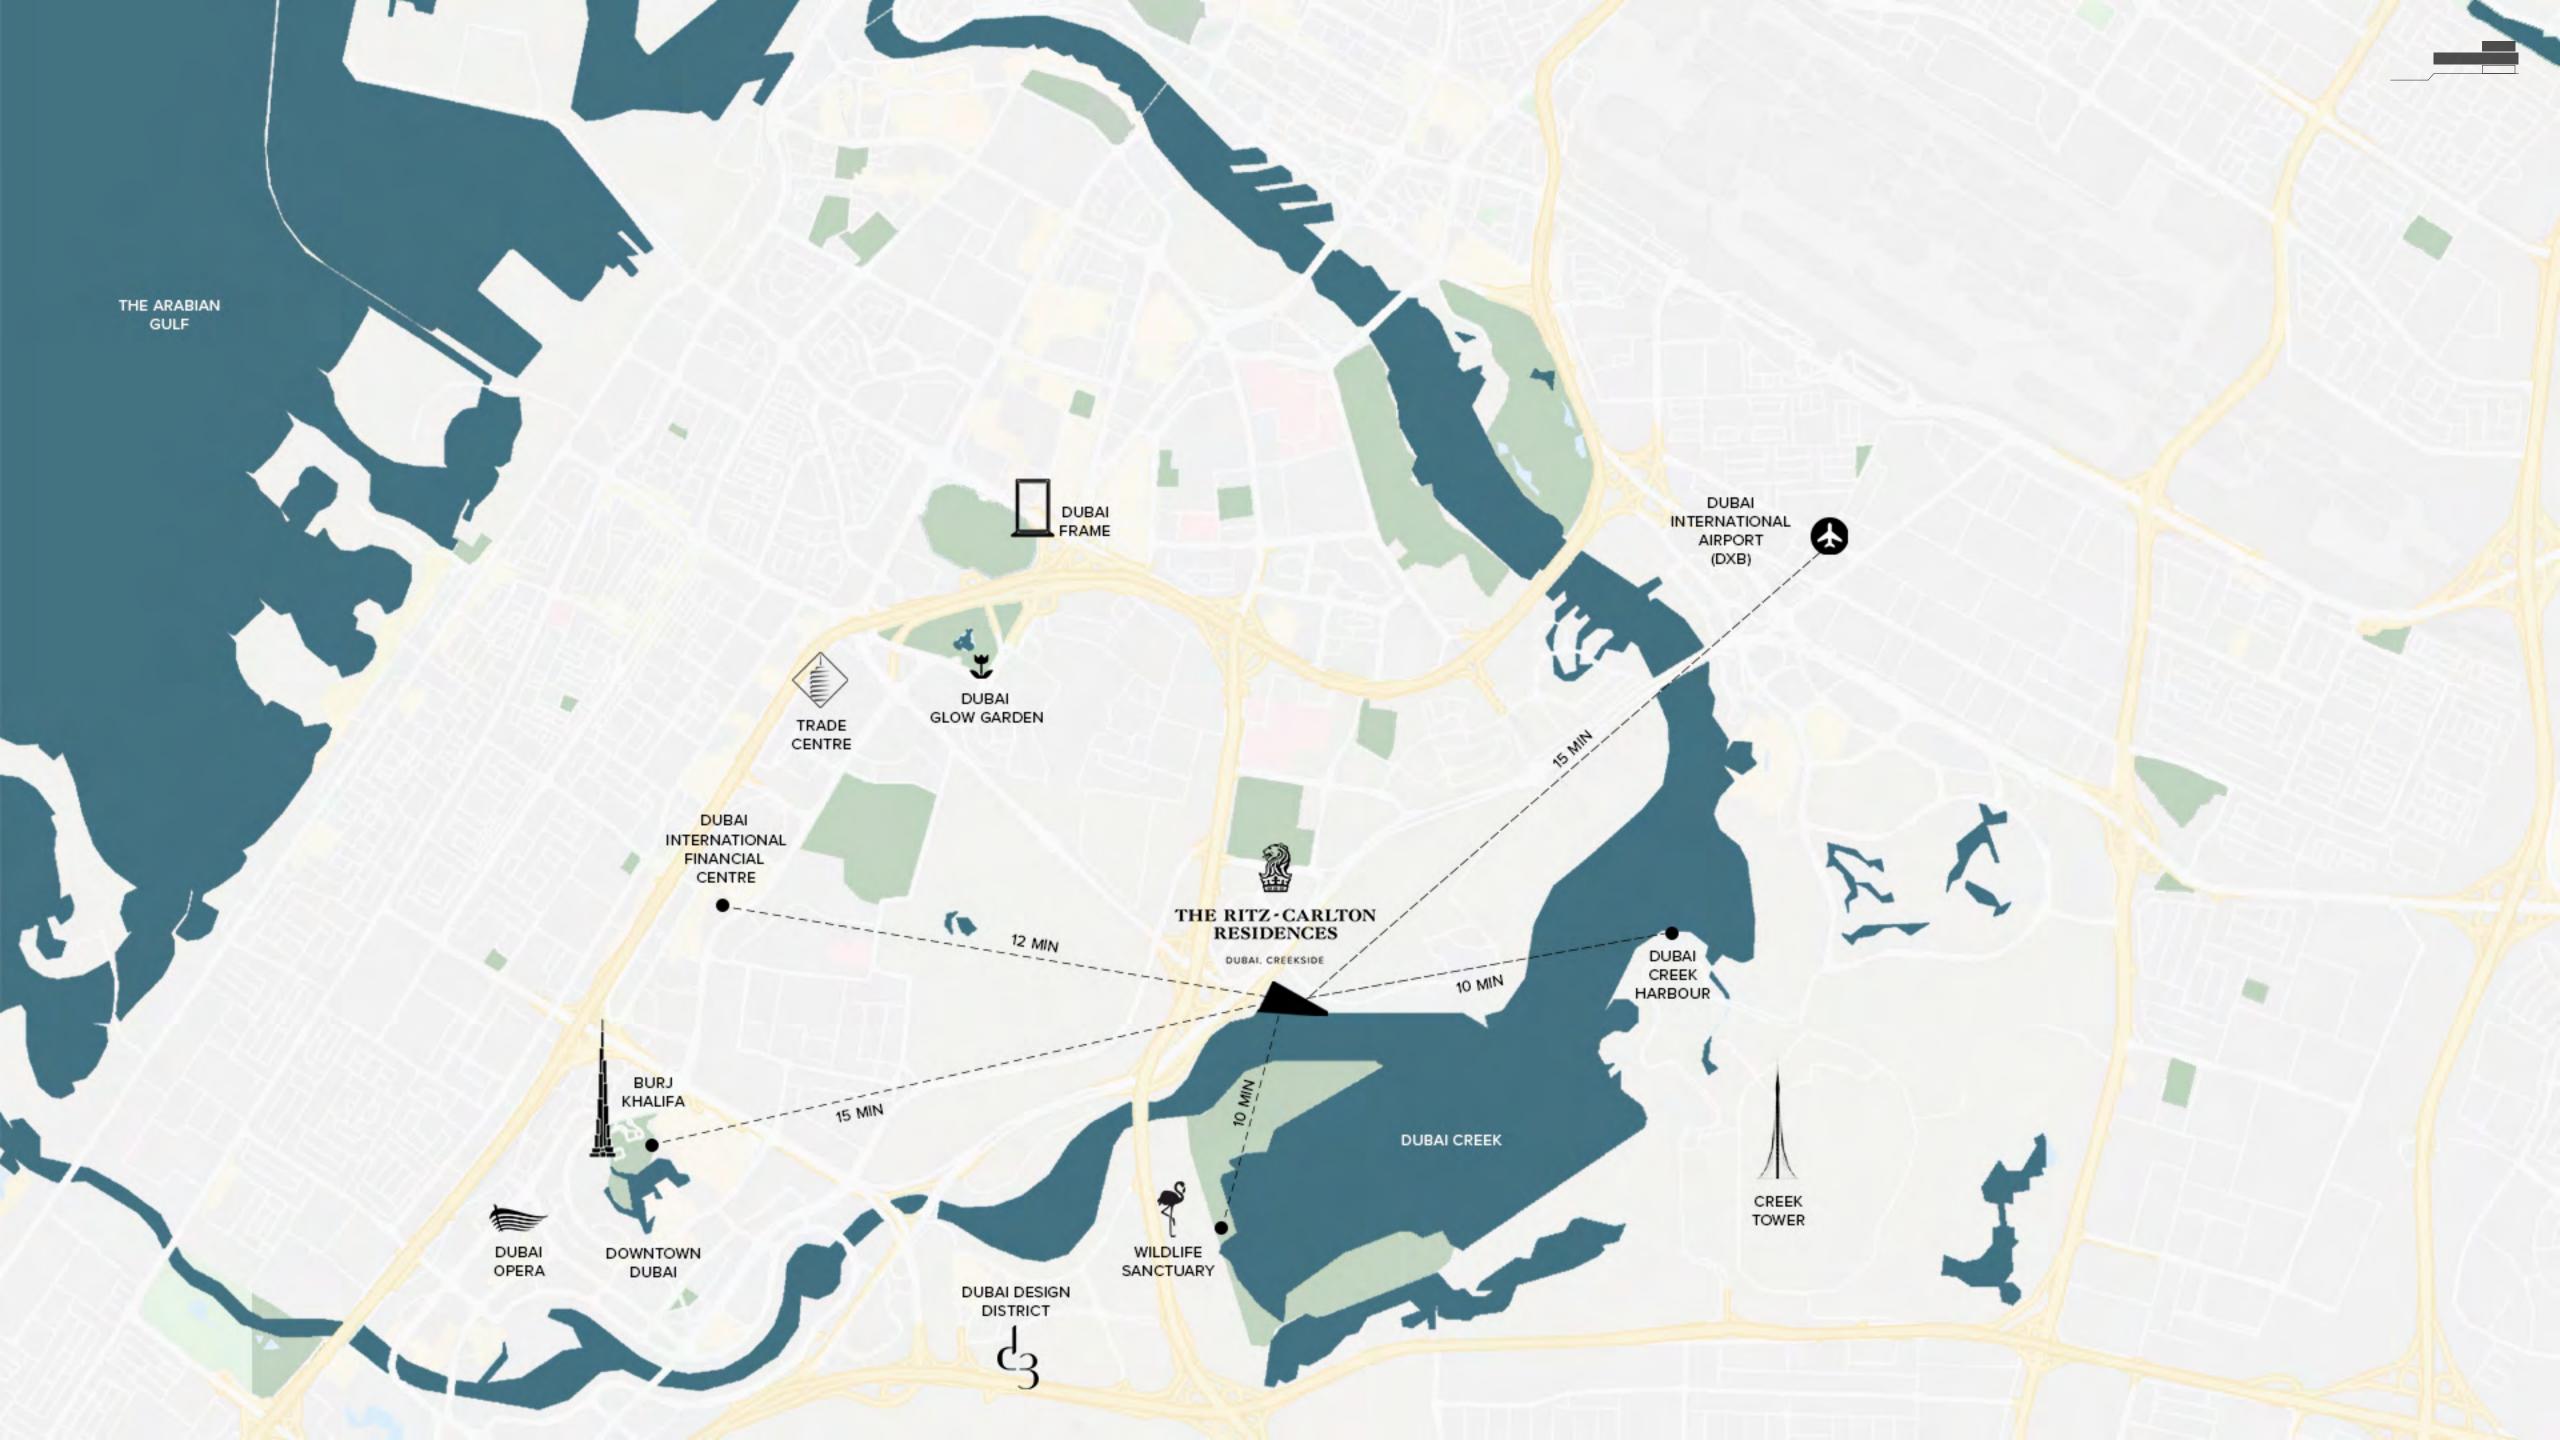

#### THE DEVELOPMENT

This spacious and spectacular location offers The Mansion a total surface area of approx. 3,942 sq.m.

The main entrance opens to an exclusive residential area, with easy access to a large, eight-car garage.

The south façade highlights the incredible, private creekside view.