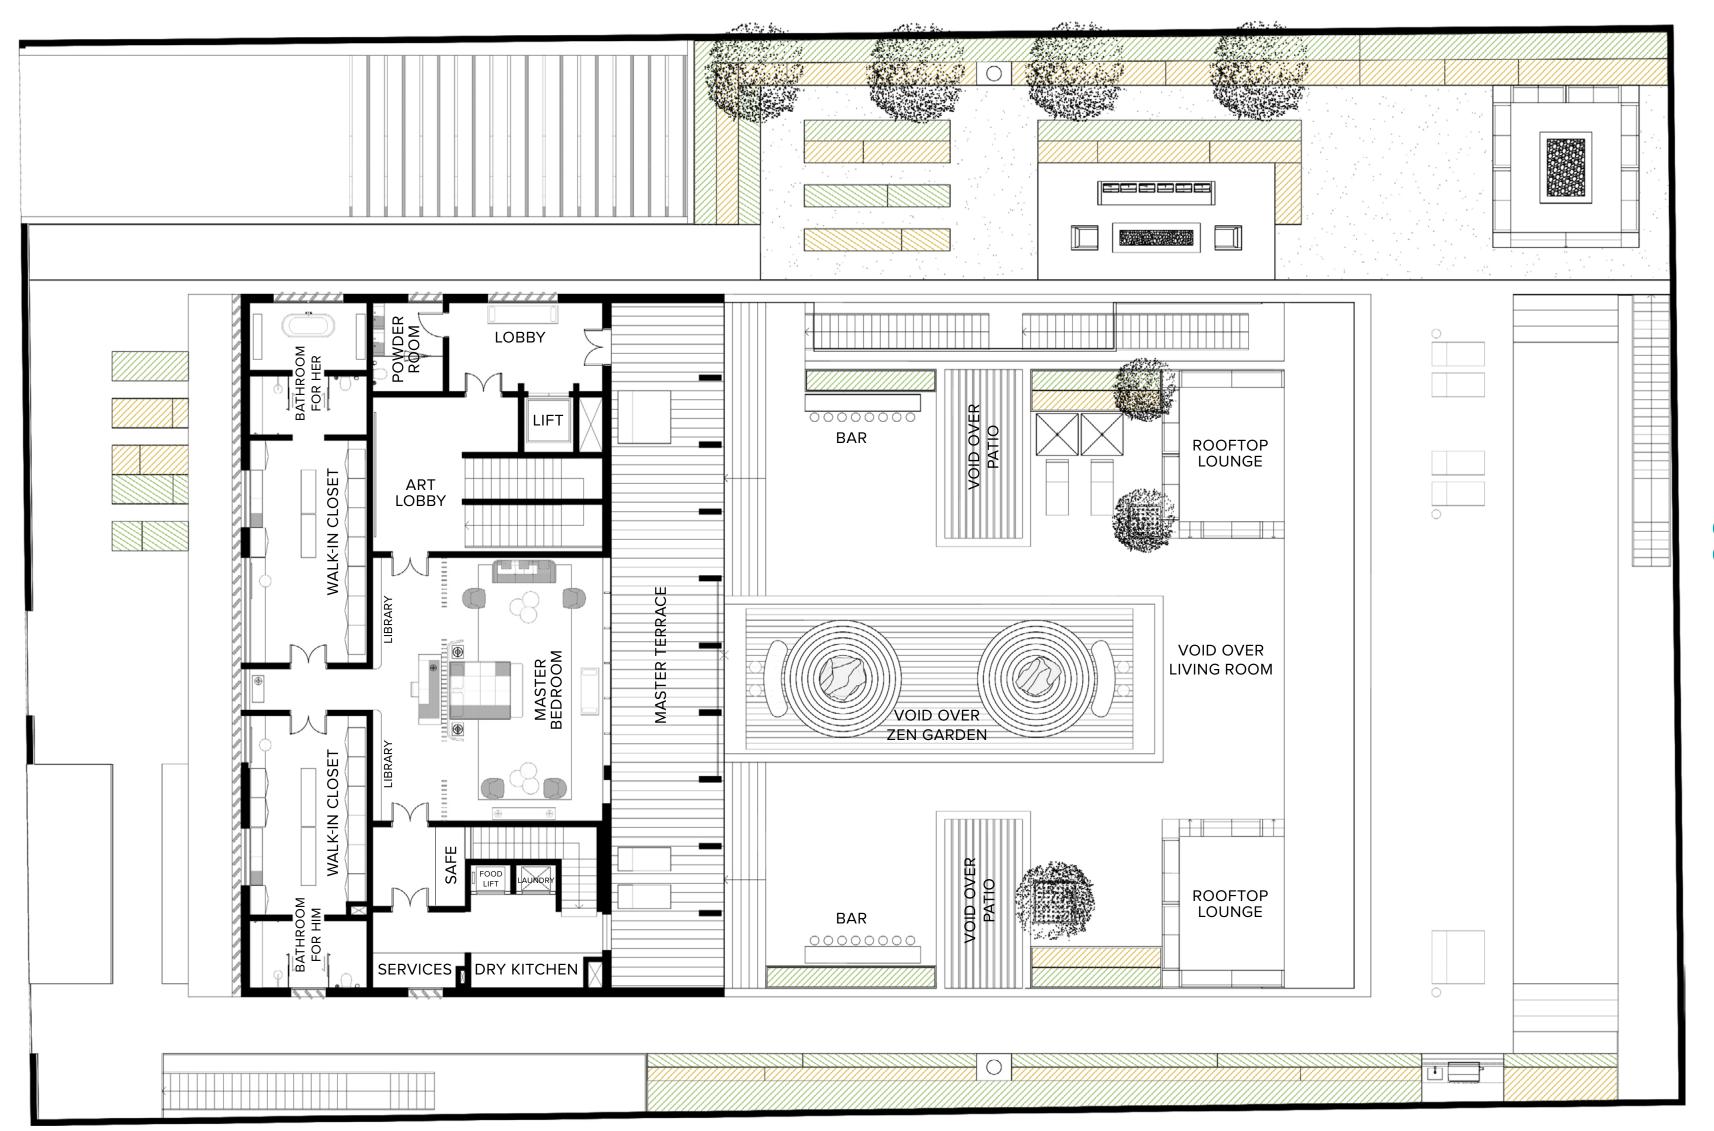

## THE EAST FACADE

The architectural design provides various private and communal spaces throughout The Mansion.

- The basement level (B) includes a terrace, family living area, gym, spa, cinema, and parking garage.
- The patio level (GF) holds the main living/reception spaces and the pool.
- The family level (1st) allows for complete privacy, including six ensuite bedrooms
- The top level (2nd) hosts the primary bedroom and a rooftop terrace with panoramic views overlooking the creekside.

## Second Floor

| INTERIOR   | 299.75 SQ.M / 3,226.48 SQ.FT |
|------------|------------------------------|
| EXTERIOR   | 92.42 SQ.M / 994.80 SQ.FT    |
| TOTAL AREA | 392.17 SQ.M / 4,221.28 SQ.FT |
| SKY GARDEN | 348.65 SQ.M / 3,752.83 SQ.FT |