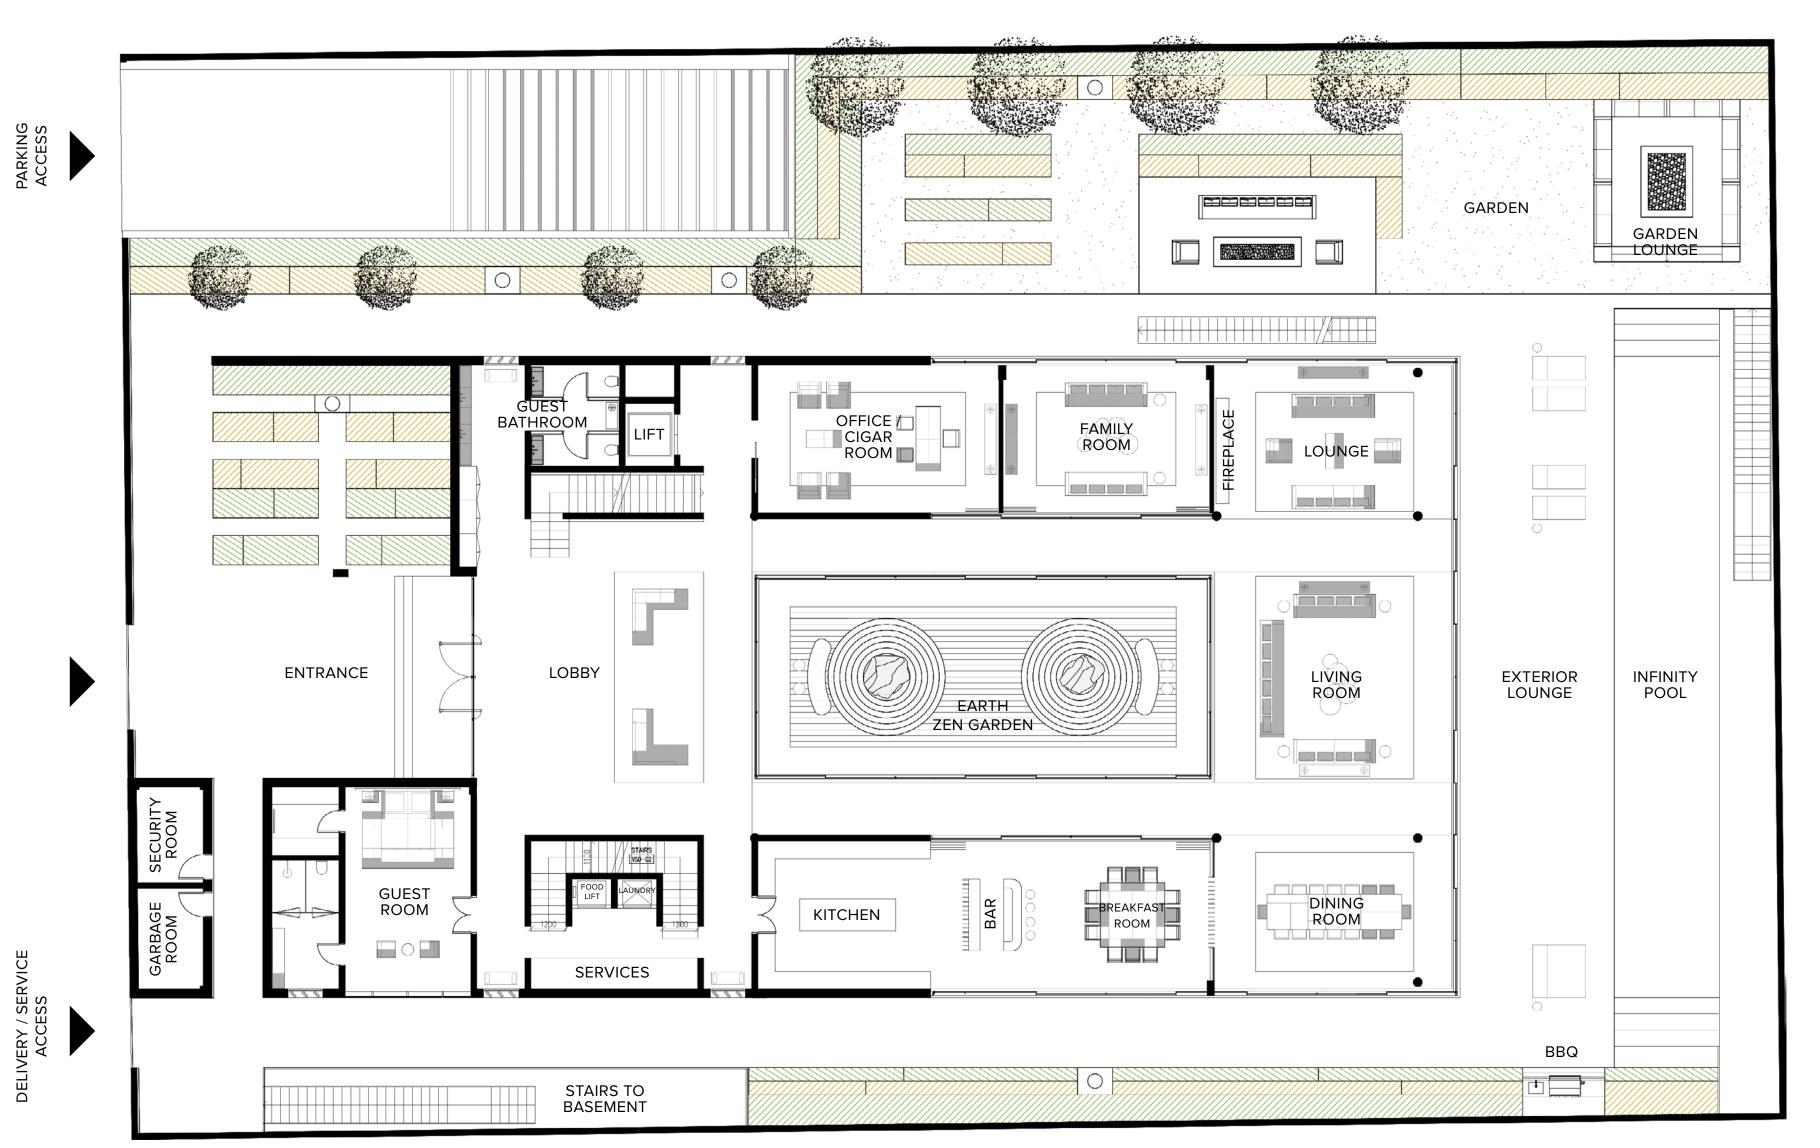

#### THE DEVELOPMENT

This spacious and spectacular location offers The Mansion a total surface area of approx. 3,942 sq.m.

The main entrance opens to an exclusive residential area, with easy access to a large, eight-car garage.

The south façade highlights the incredible, private creekside view.

## THE EAST FACADE

The architectural design provides various private and communal spaces throughout The Mansion.

- The basement level (B) includes a terrace, family living area, gym, spa, cinema, and parking garage.
- The patio level (GF) holds the main living/reception spaces and the pool.
- The family level (1st) allows for complete privacy, including six ensuite bedrooms
- The top level (2nd) hosts the primary bedroom and a rooftop terrace with panoramic views overlooking the creekside.