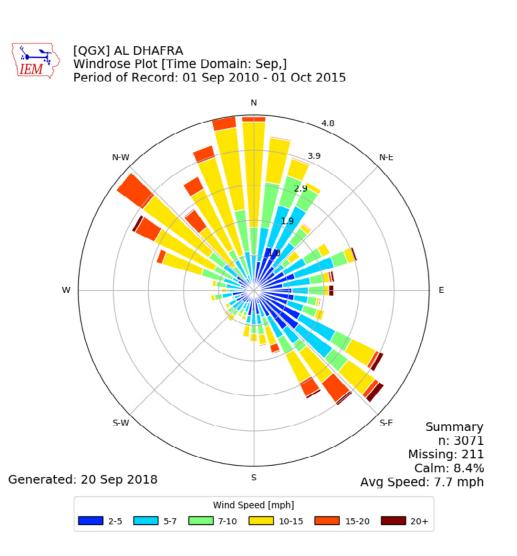

### INSPIRATION

The Earth Mansion is a unique waterfront project with stunning panoramic views that overlook the Dubai Creekside, the Ras Al Khor Wildlife Sanctuary, and Downtown Dubai.

Architecture and the environment combine seamlessly to create a grounded yet energizing atmosphere throughout the home.













# The Wealth Of Wellbeing A NEW FORM OF WEALTH KETURAH Resort represents a generation of living spaces, of individuals state-of-the-art, c

KETURAH Resort represents a new generation of living spaces, offering individuals state-of-the-art, curated environments dedicated to wellness

and determined to reinvent the spaces that shape the way its inhabitants move, breathe, rest, work, play and interact with the world around them.



# Wellness Site Analysis

THE WIND STUDY













# Wellness Site Analysis

THE SUN STUDY





## One Of -A-Kind Waterfront Living



#### THE DEVELOPMENT

This spacious and spectacular location offers The Mansion a total surface area of approx. 3,942 sq.m.

The main entrance opens to an exclusive residential area, with easy access to a large, eight-car garage.

The south façade highlights the incredible, private creekside view.



## Earth Mansion Concept from site's history to a reflection of the elements

The minimalist architecture composes a space that is in constant dialogue with its surroundings, hidden from the street, yet open wide toward the astonishing water view.

Floor-to-ceiling sliding glass allows for expansive views, seamlessly merging the patio and living rooms to transform into one wide reception area when open.