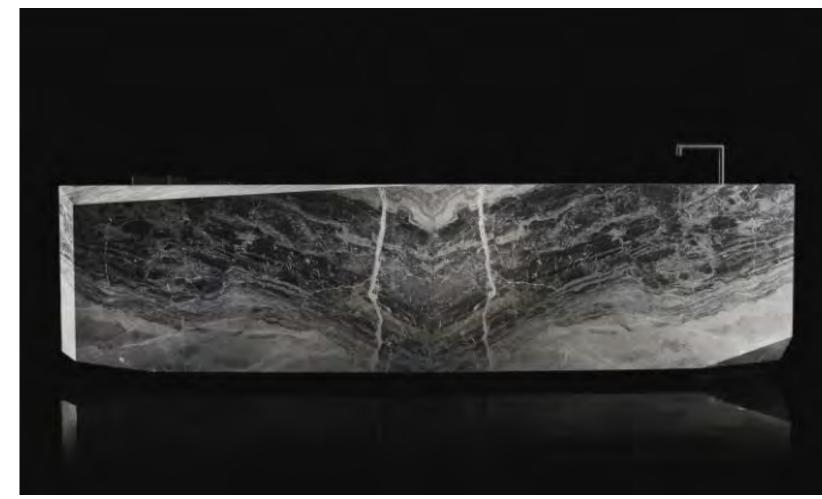

# The Facades MOODBOARD

GF FACADE **GREEN ALPI** MARBLE

DETAILS **BRASS METAL** 

**FLOOR** WHITE TRAVERTINO STONE

**FACADE** WHITE TRAVERTINO STONE