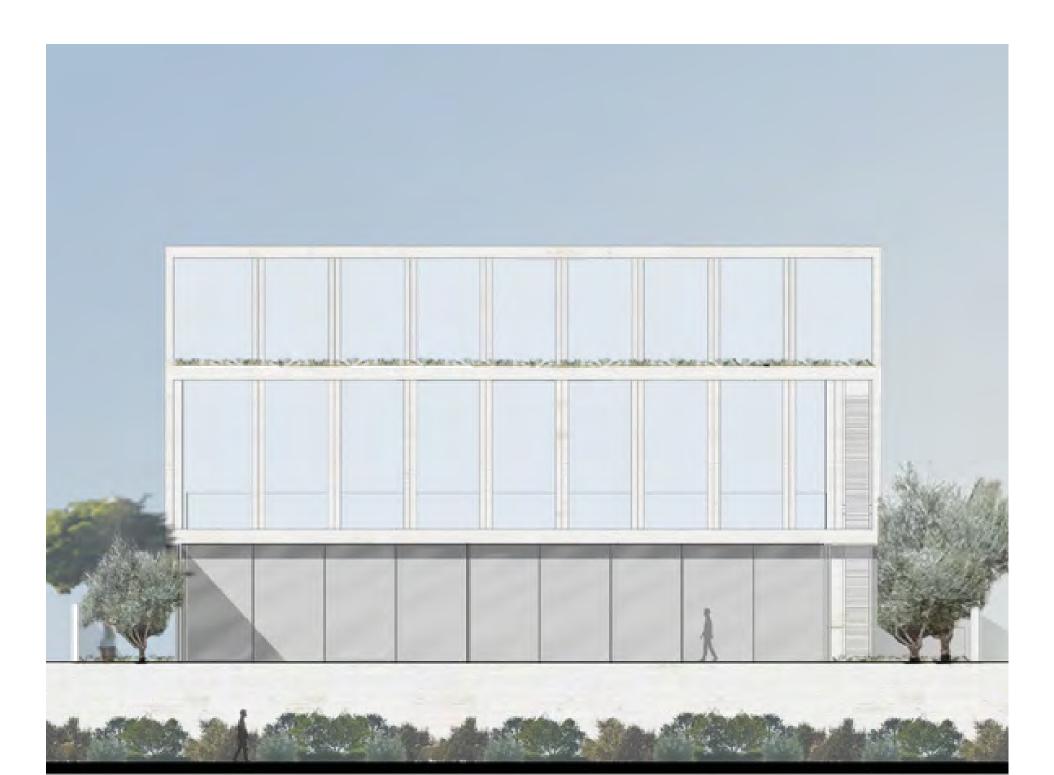

ng sliding glass allows for expansive views, seamlessly merging the patio and living rooms to transform into one wide reception area when open.





CONCEPTUAL ELEVATION



The beautiful waterfront views are elegantly framed from the moment they are seen from the lobby. The elegance extends throughout The Earth Mansion, designed as a harmonious space facing the creekside.

CONCEPTUAL PLAN MINERAL TO WATER

# Earth Mansion Concept Moodboard





ORGANIC GRAVITY TIME SEDIMENTATION NATURE MOMENT FIXED WARM BRUT SCULPTURE





LIVING SPACES SLIDING WINDOWS GLASS



LIVING SPACES SLIDING PANELS WOOD



WHITE TRAVERTINO STONE LOUVERS

# The Facades MOODBOARD



GF FACADE **GREEN ALPI** MARBLE



DETAILS **BRASS METAL** 



**FLOOR** WHITE TRAVERTINO STONE



**FACADE** WHITE TRAVERTINO STONE







# The Facades

PURE MINIMALIST ARCHITECTURE

THE NORTH FACADE



# The Facades

## THE EAST FACADE

The architectural design provides various private and communal spaces throughout The Mansion.



- The basement level (B) includes a terrace, family living area, gym, spa, cinema, and parking garage.
- The patio level (GF) holds the main living/reception spaces and the pool.
- The family level (1st) allows for complete privacy, including six ensuite bedrooms
- The top level (2nd) hosts the primary bedroom and a rooftop terrace with panoramic views overlooking the creekside.







# Landscape Concept Moodboard















# The Interior SELECTION























# The Earth Patio MOODBOARD











## Residential Wellness Design







#### **DELOS WELLNESS SOLUTIONS**

Every