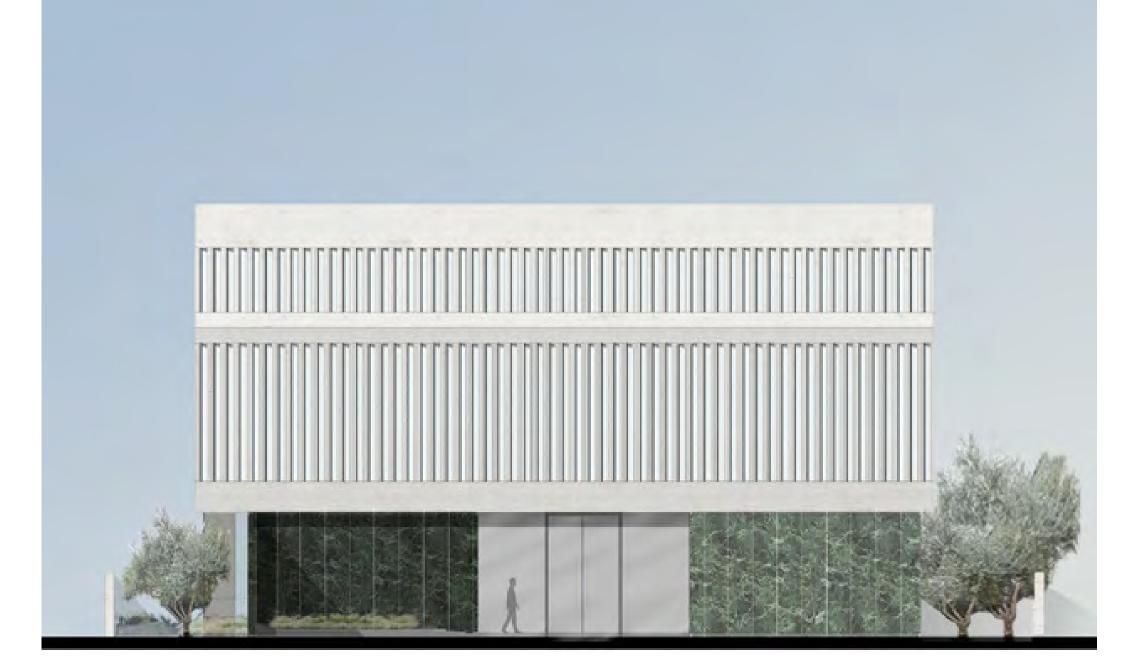

sliding glass allows for expansive views, seamlessly merging the patio and living rooms to transform into one wide reception area when open.





CONCEPTUAL ELEVATION



The beautiful waterfront views are elegantly framed from the moment they are seen from the lobby. The elegance extends throughout The Earth Mansion, designed as a harmonious space facing the creekside.

CONCEPTUAL PLAN MINERAL TO WATER

# Earth Mansion Concept Moodboard





ORGANIC GRAVITY TIME SEDIMENTATION NATURE MOMENT FIXED WARM BRUT SCULPTURE





LIVING SPACES SLIDING WINDOWS GLASS



LIVING SPACES SLIDING PANELS WOOD



WHITE TRAVERTINO STONE LOUVERS

# The Facades MOODBOARD



GF FACADE **GREEN ALPI** MARBLE



DETAILS **BRASS METAL** 



**FLOOR** WHITE TRAVERTINO STONE



**FACADE** WHITE TRAVERTINO STONE







# The Facades

PURE MINIMALIST ARCHITECTURE

THE NORTH FACADE



# The Facades

## THE EAST FACADE

The architectural design provides various private and communal spaces throughout The Mansion.



- The basement level (B) includes a terrace, family living area, gym, spa, cinema, and parking garage.
- The patio level (GF) holds the main living/reception spaces and the pool.
- The family level (1st) allows for complete privacy, including six ensuite bedrooms
- The top level (2nd) hosts the primary bedroom and a rooftop terrace with panoramic views overlooking the creekside.







# Landscape Concept Moodboard















# The Interior SELECTION























# The Earth Patio MOODBOARD











## Residential Wellness Design







#### **DELOS WELLNESS SOLUTIONS**

Every a