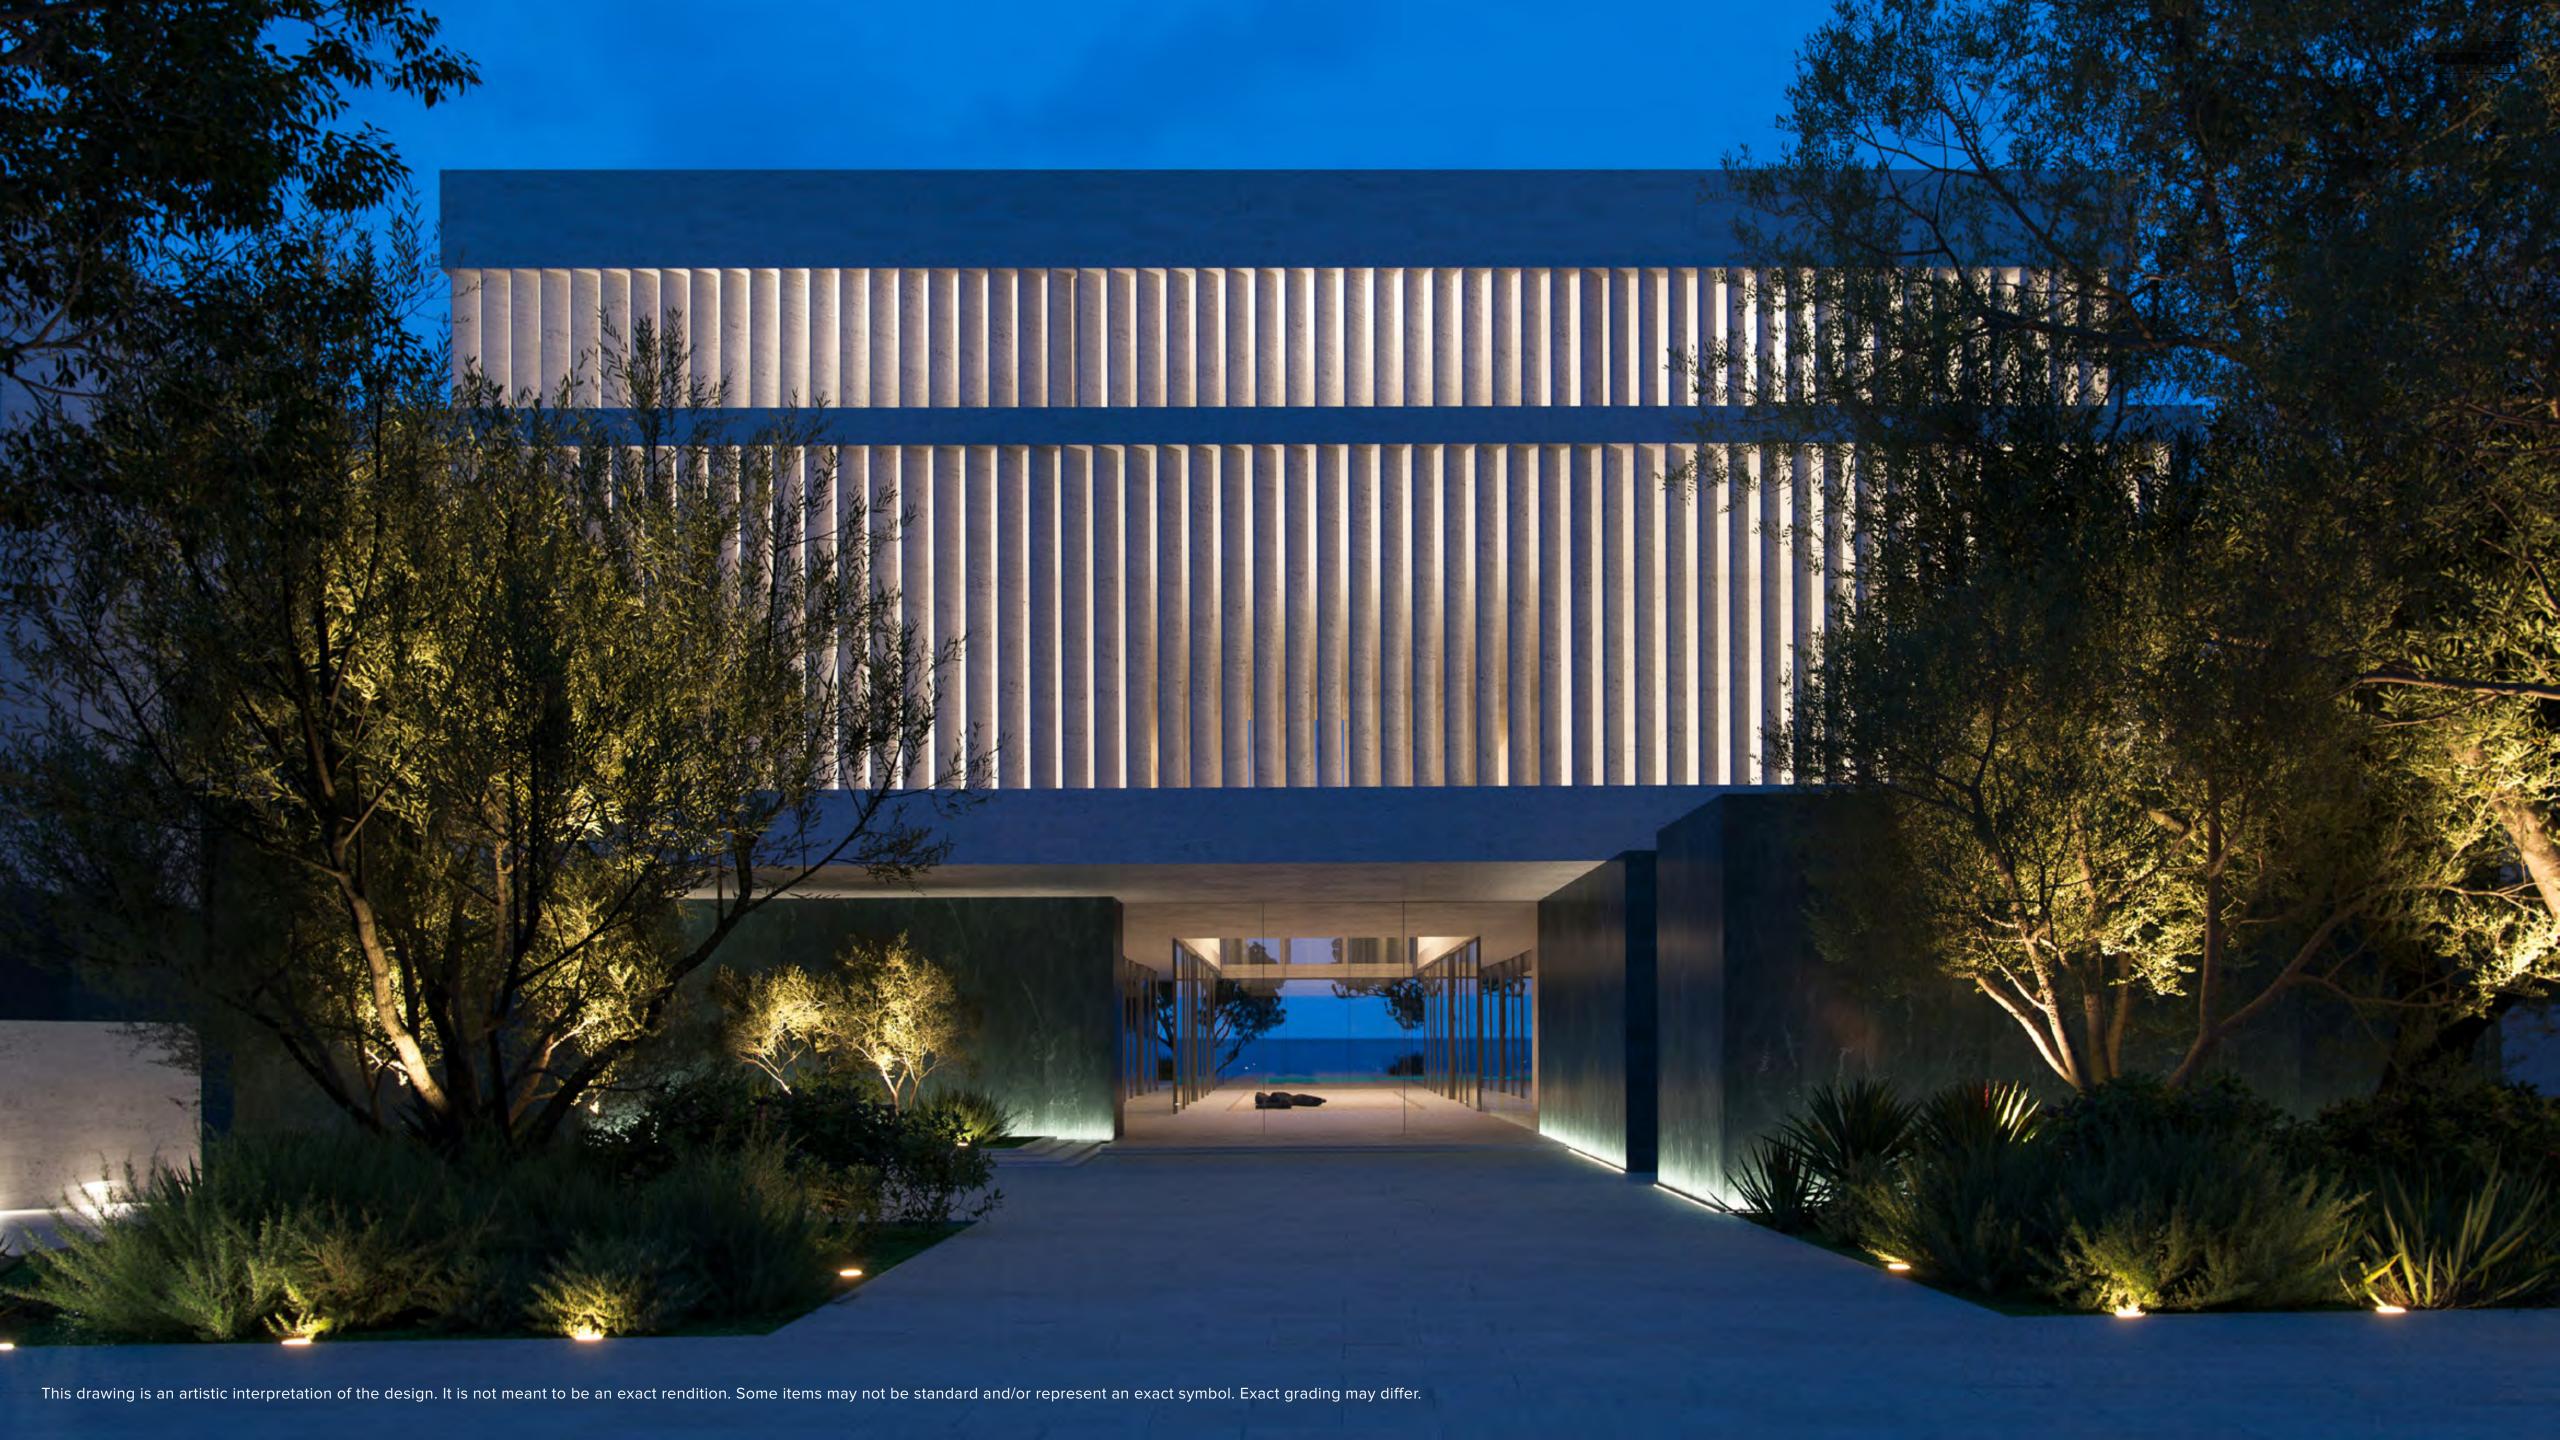

## Earth Mansion Concept from site's history to a reflection of the elements

The minimalist architecture composes a space that is in constant dialogue with its surroundings, hidden from the street, yet open wide toward the astonishing water view.

Floor-to-ceiling sliding glass allows for expansive views, seamlessly merging the patio and living rooms to transform into one wide reception area when open.

CONCEPTUAL ELEVATION

The beautiful waterfront views are elegantly framed from the moment they are seen from the lobby. The elegance extends throughout The Earth Mansion, designed as a harmonious space facing the creekside.

# The Facades

PURE MINIMALIST ARCHITECTURE

THE NORTH FACADE