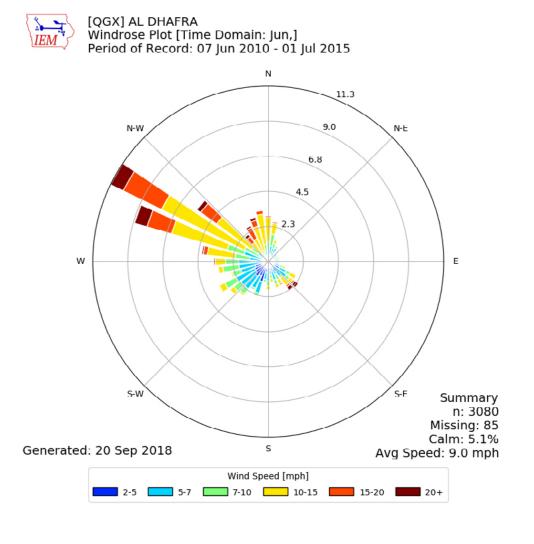

# INSPIRATION

The Earth Mansion is a unique waterfront project with stunning panoramic views that overlook the Dubai Creekside, the Ras Al Khor Wildlife Sanctuary, and Downtown Dubai.

Architecture and the environment combine seamlessly to create a grounded yet energizing atmosphere throughout the home.













# The Wealth Of Wellbeing A NEW FORM OF WEALTH KETURAH Resort represents a generation of living spaces, of individuals state-of-the-art, c

KETURAH Resort represents a new generation of living spaces, offering individuals state-of-the-art, curated environments dedicated to wellness

and determined to reinvent the spaces that shape the way its inhabitants move, breathe, rest, work, play and interact with the world around them.



# Wellness Site Analysis

THE WIND STUDY













# Wellness Site Analysis

THE SUN STUDY





## One Of -A-Kind Waterfront Living



#### THE DEVELOPMENT

This spacious and spectacular location offers The Mansion a total surface area of approx. 3,942 sq.m.

The main entrance opens to an exclusive residential area, with easy access to a large, eight-car garage.

The south façade highlights the incredible, private creekside view.



## Earth Mansion Concept from site's history to a reflection of the elements

The minimalist architecture composes a space that is in constant dialogue with its surroundings, hidden from the street, yet open wide toward the astonishing water view.

Floor-to-ceiling sliding glass allows for expansive views, seamlessly merging the patio and living rooms to transform into one wide reception area when open.