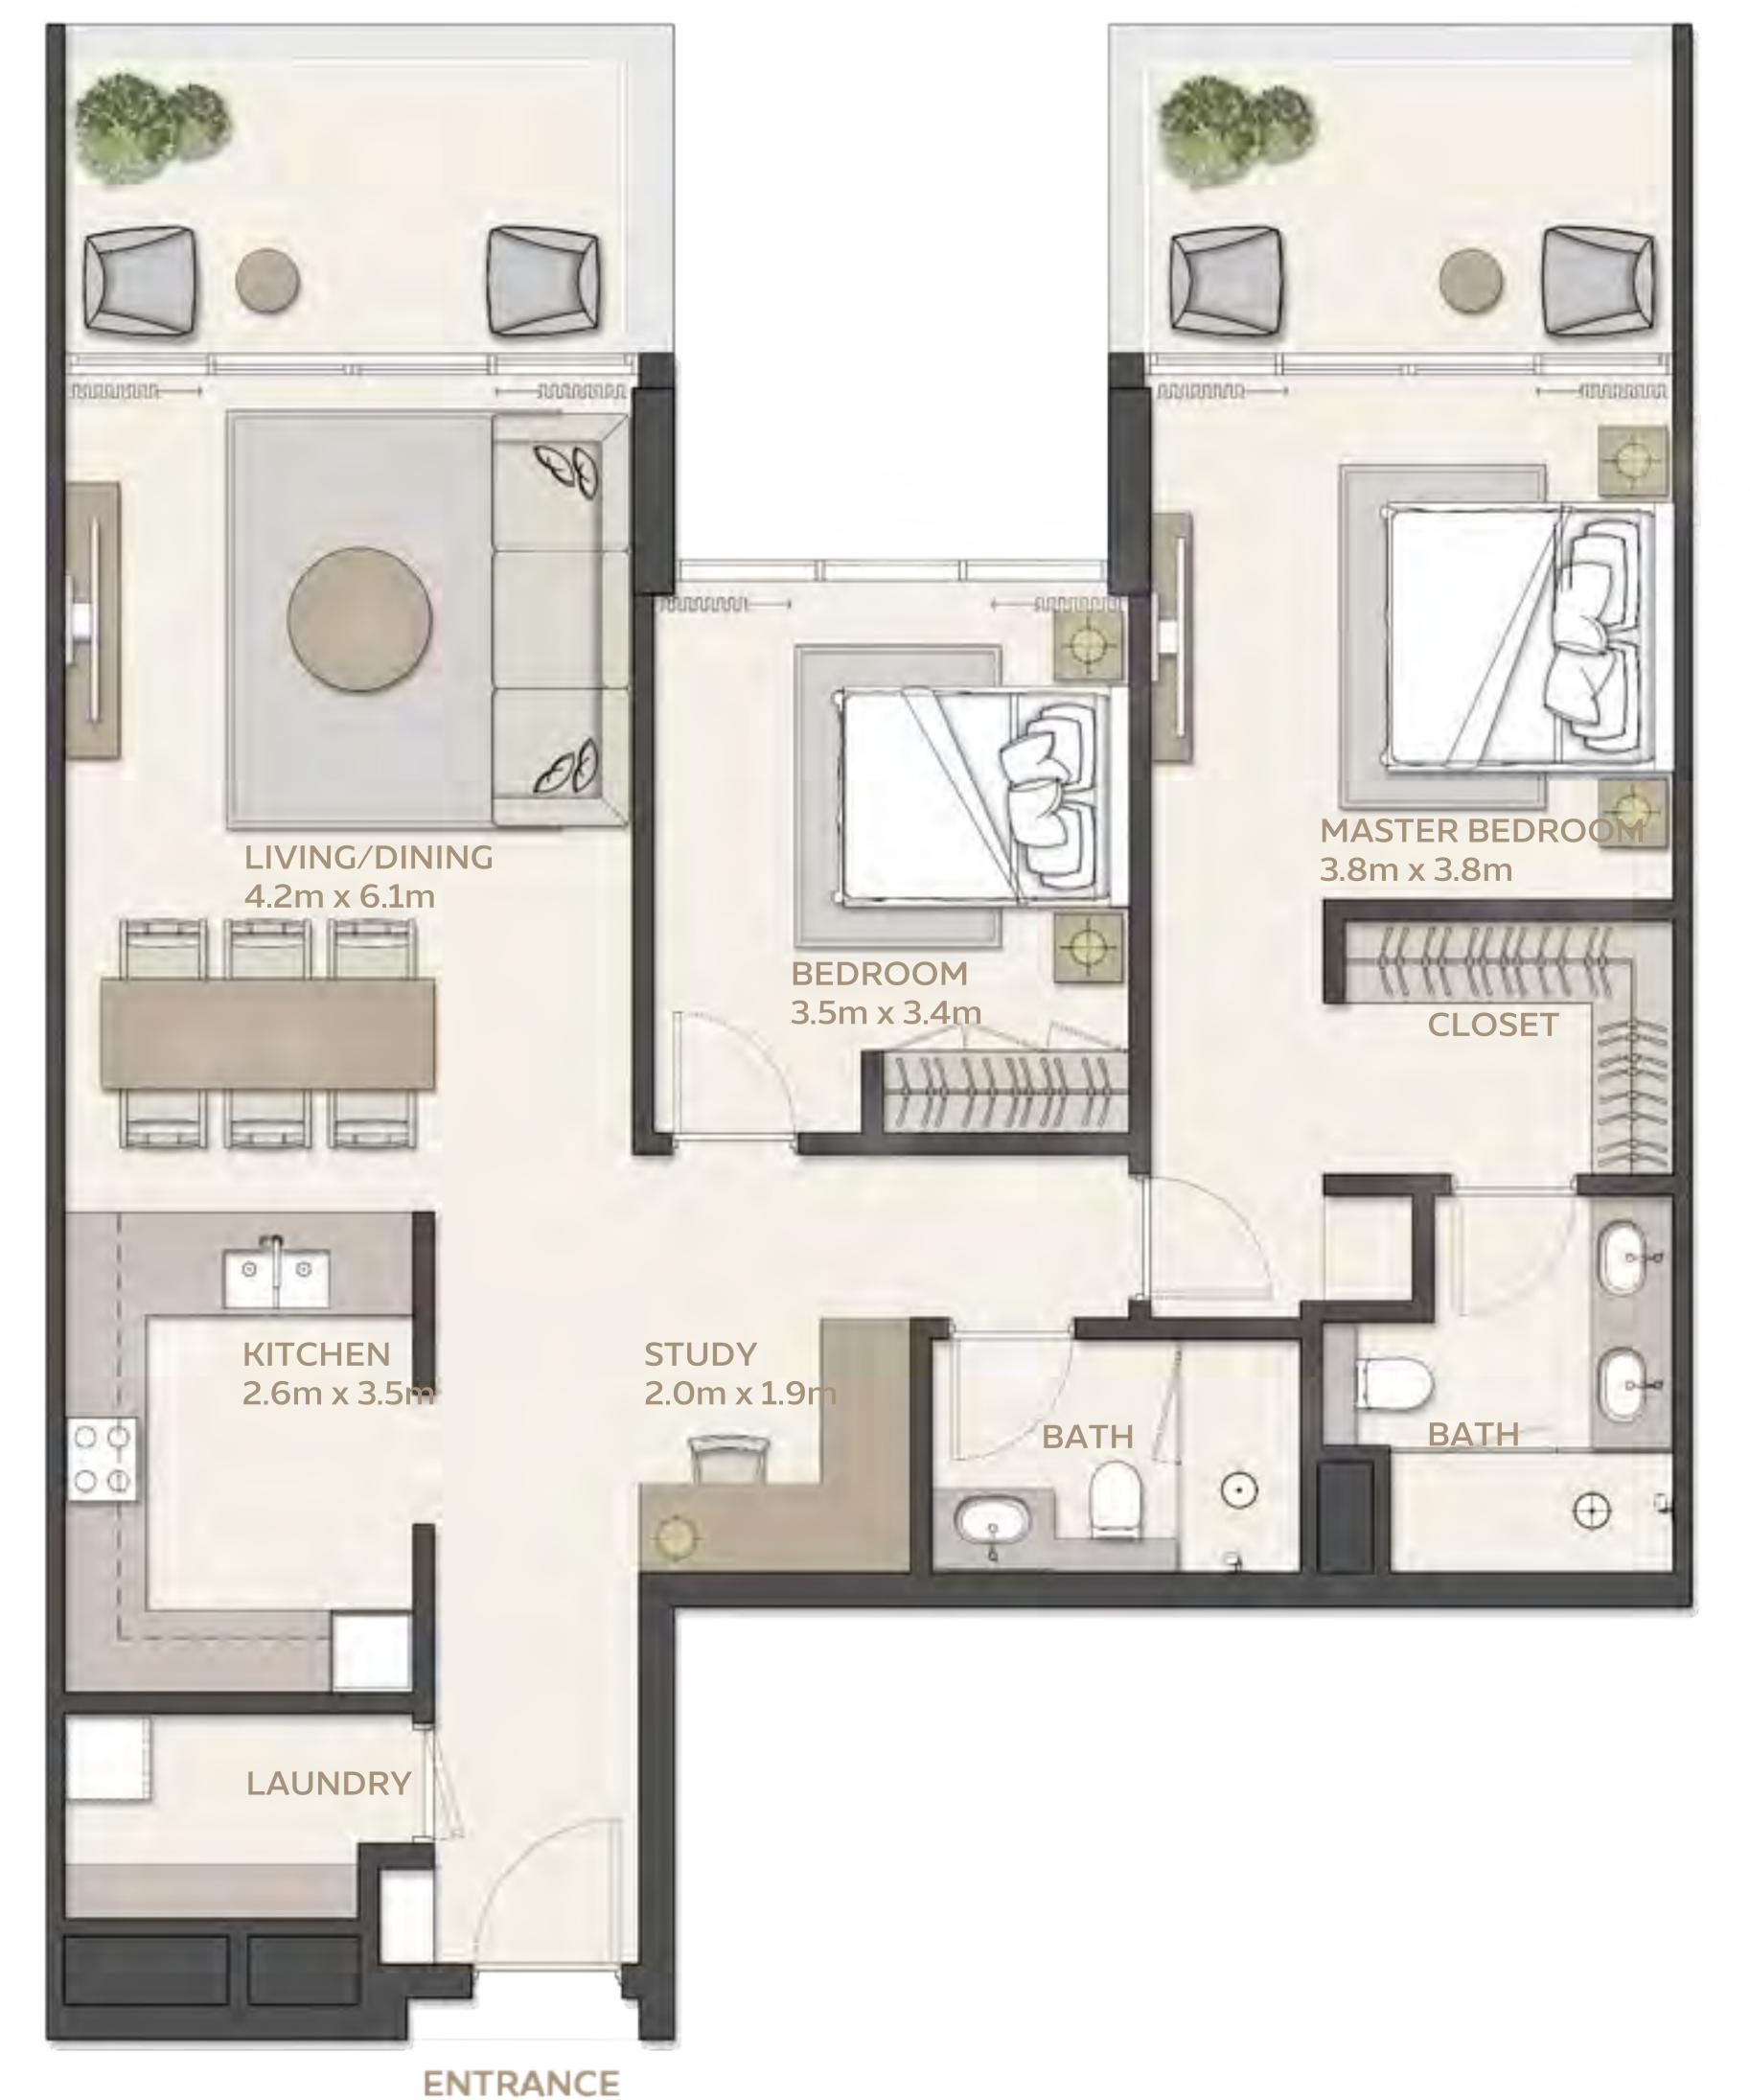

2 BEDROOM Type 1

|           |                 | AREA       |                    |
|-----------|-----------------|------------|--------------------|
| UNIT      | STARTING FROM   | 118.14 SQM | 1271.65 SQFT       |
| BALCONY   | STARTING FROM   | 9.24 SQM   | 99.46 SQFT (7.3 %) |
|           |                 |            |                    |
| TOTAL ARE | A STARTING FROM | 127.38 SQM | 1371.11 SQFT       |