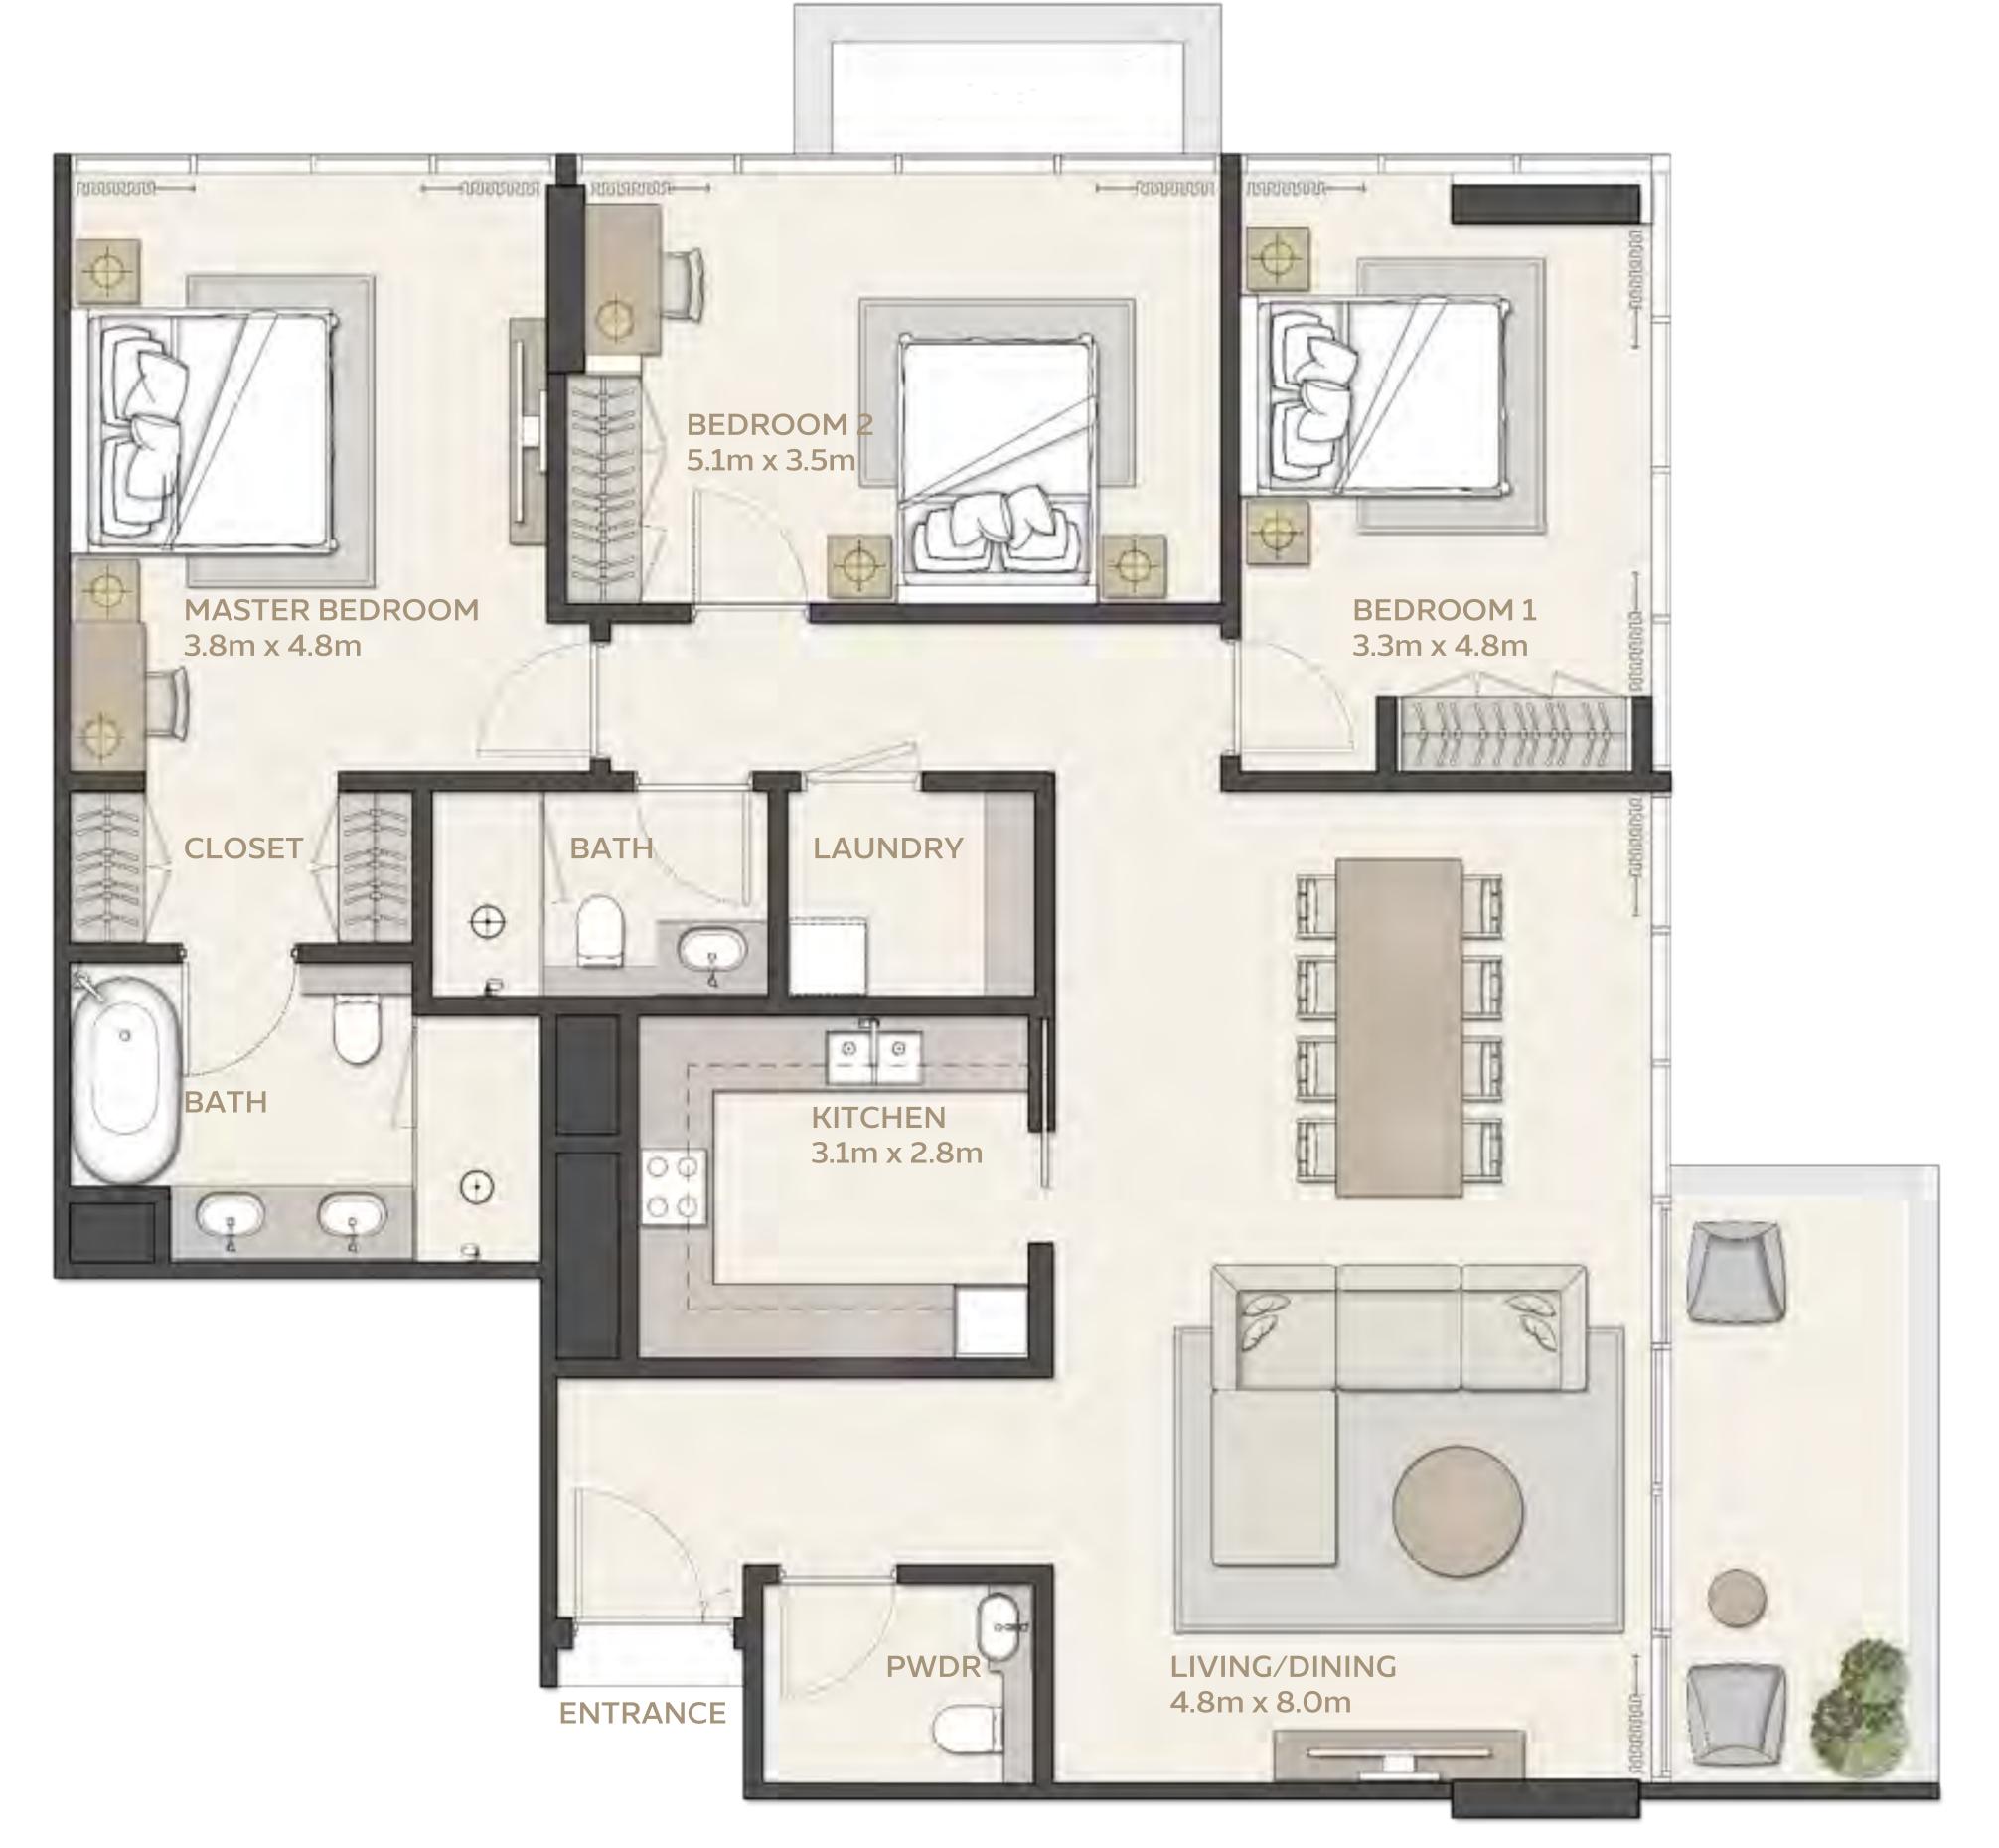

2 BEDROOM Type 1

|           |                 | AREA       |                    |
|-----------|-----------------|------------|--------------------|
| UNIT      | STARTING FROM   | 118.14 SQM | 1271.65 SQFT       |
| BALCONY   | STARTING FROM   | 9.24 SQM   | 99.46 SQFT (7.3 %) |
|           |                 |            |                    |
| TOTAL ARE | A STARTING FROM | 127.38 SQM | 1371.11 SQFT       |

### 2 BEDROOM

Type 2

|           |                  | AREA       |                     |
|-----------|------------------|------------|---------------------|
| UNIT      | STARTING FROM    | 113.77 SQM | 1224.61 SQFT        |
| BALCONY   | STARTING FROM    | 18.41 SQM  | 198.16 SQFT (13.9%) |
|           | A CTADTINIC EDOM | 12210 5014 | 1 4 2 2 77 COET     |
| TOTAL ARE | A STARTING FROM  | 132.18 SQM | 1422.77 SQFT        |