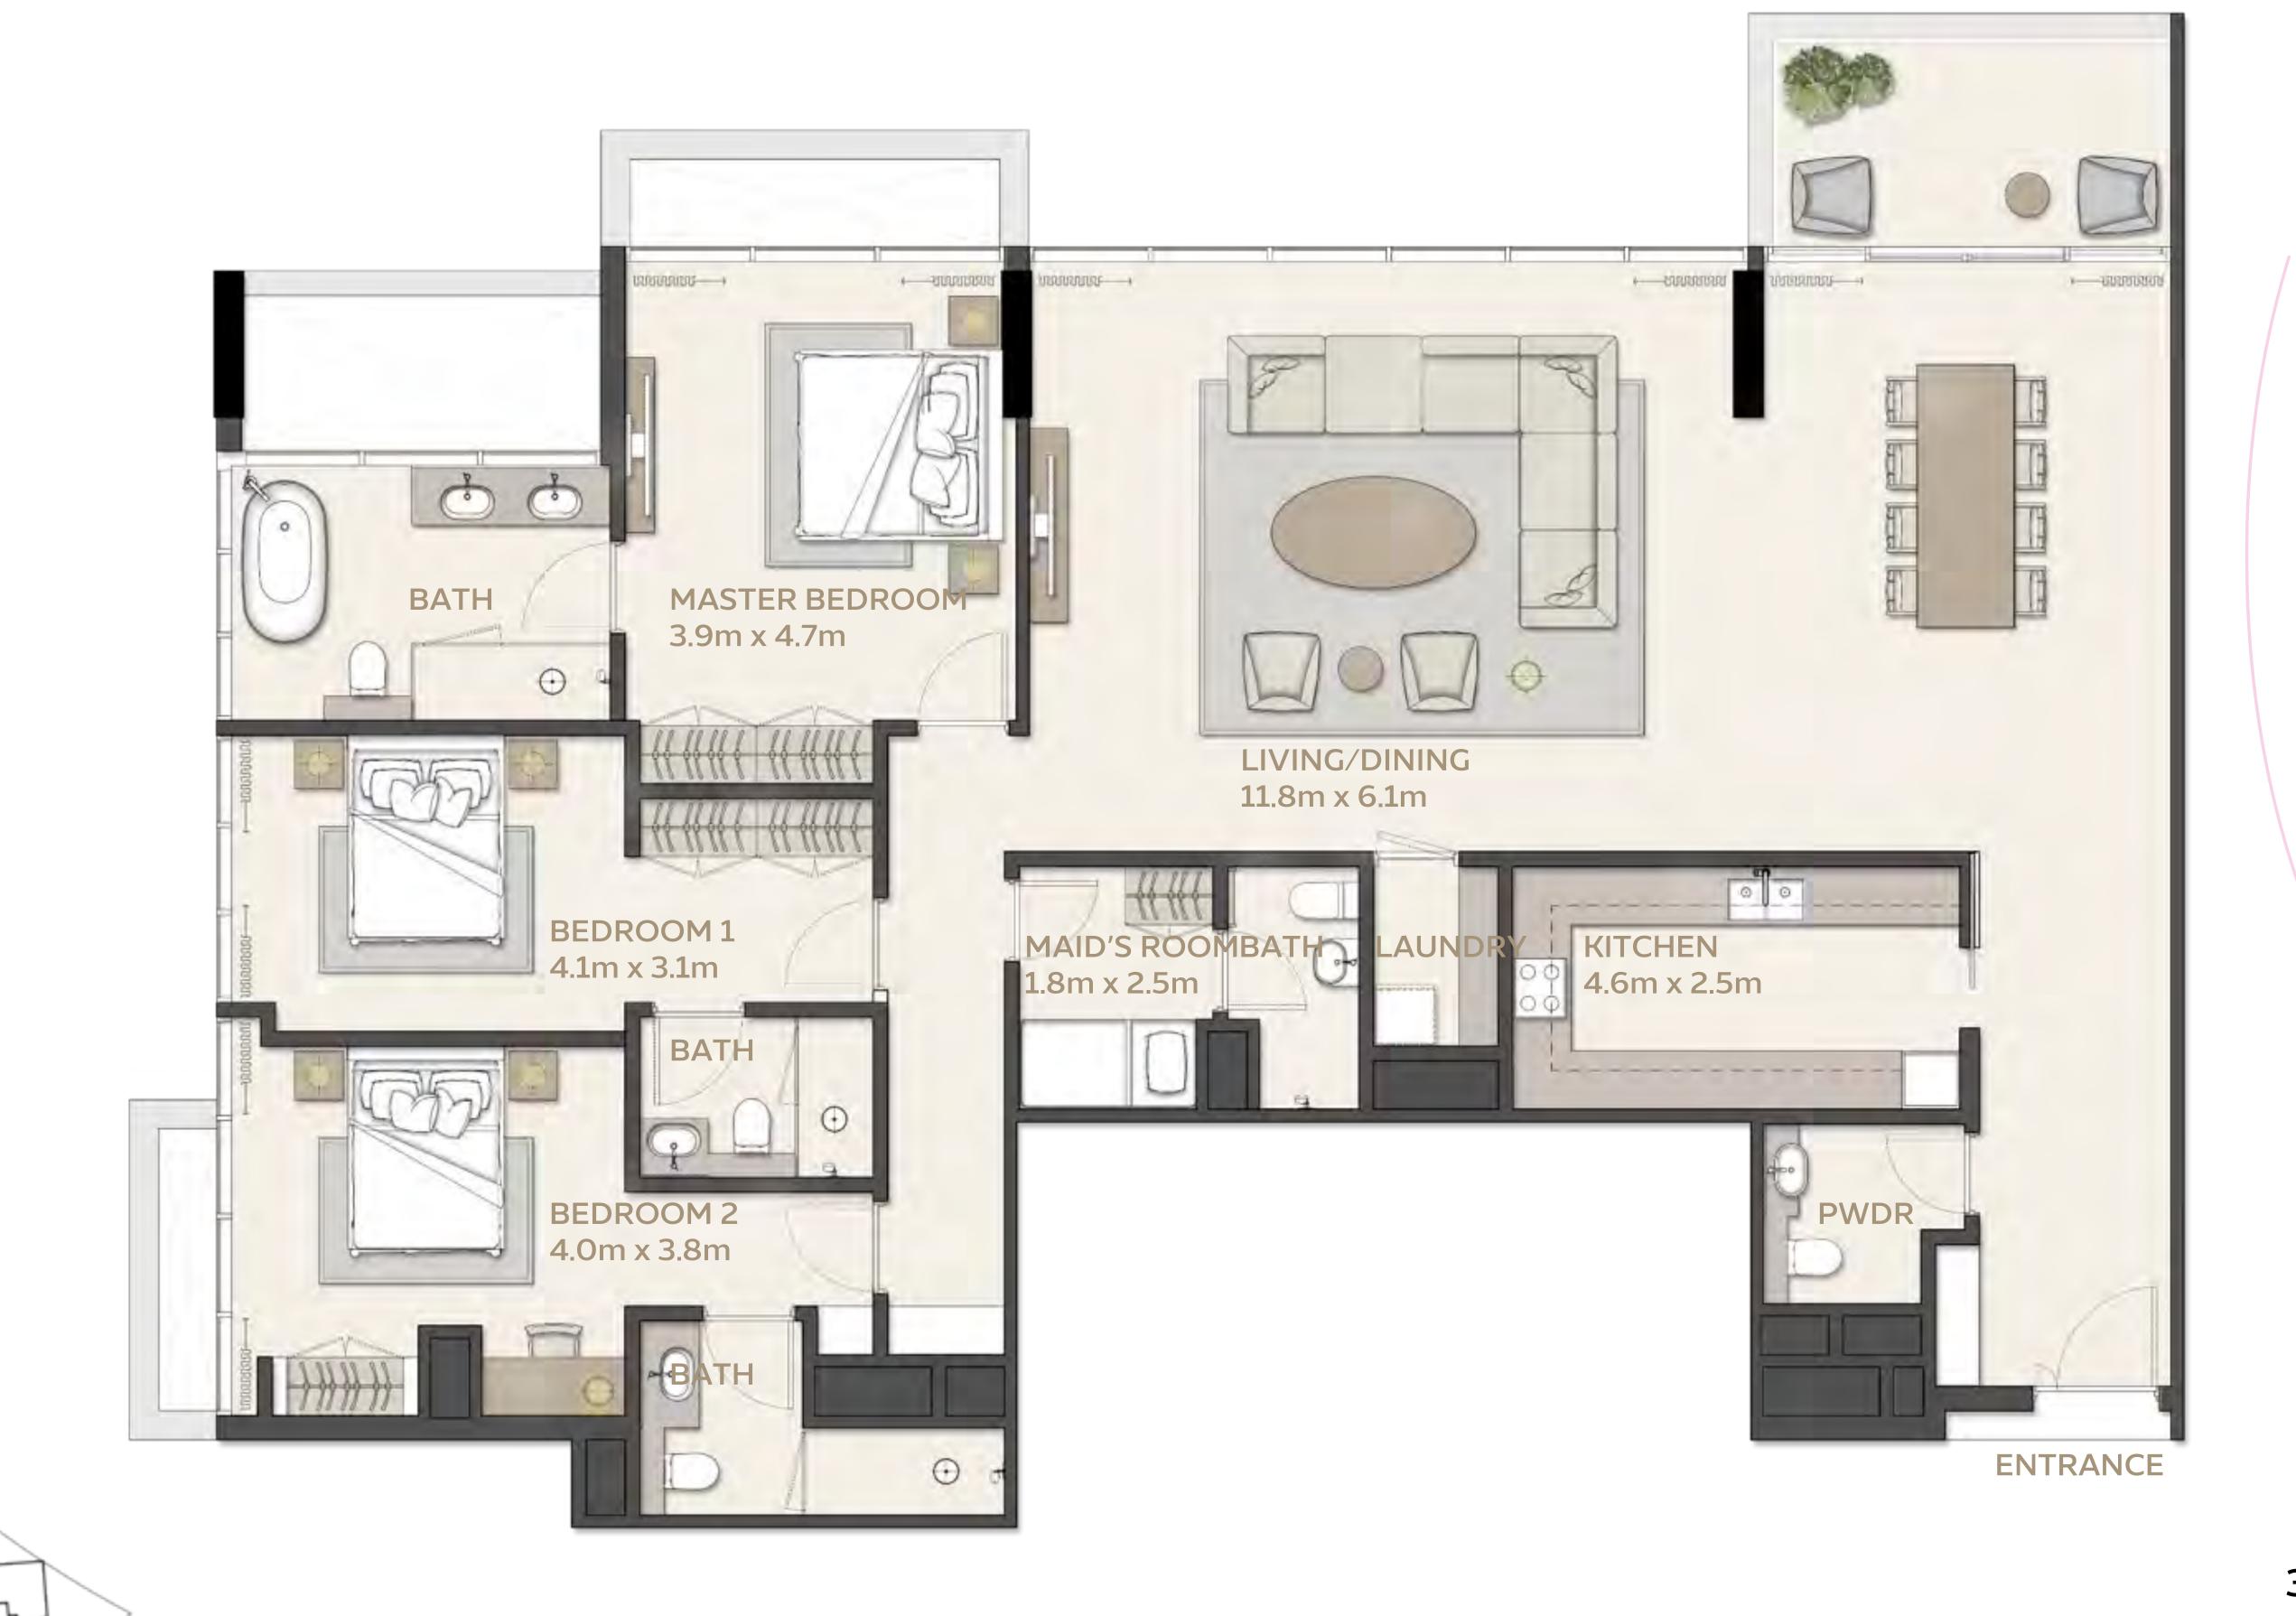

#### 3 BEDROOM

Type 2

|           |                 | AREA       |                    |  |
|-----------|-----------------|------------|--------------------|--|
| UNIT      | STARTING FROM   | 148.7 SQM  | 1600.59 SQFT       |  |
| BALCONY   | STARTING FROM   | 9.35 SQM   | 100.64 SQFT (5.9%) |  |
|           |                 |            |                    |  |
| TOTAL ARE | A STARTING FROM | 158.05 SQM | 1701.23 SQFT       |  |

### 3 BEDROOM

Type 3

|          |                  | AREA       |                   |
|----------|------------------|------------|-------------------|
| UNIT     | STARTING FROM    | 209.97 SQM | 2260.10 SQFT      |
| BALCONY  | STARTING FROM    | 9.23 SQM   | 99.35 SQFT (4.2%) |
|          |                  |            |                   |
| TOTAL AR | EA STARTING FROM | 219.20 SQM | 2359.45 SQFT      |