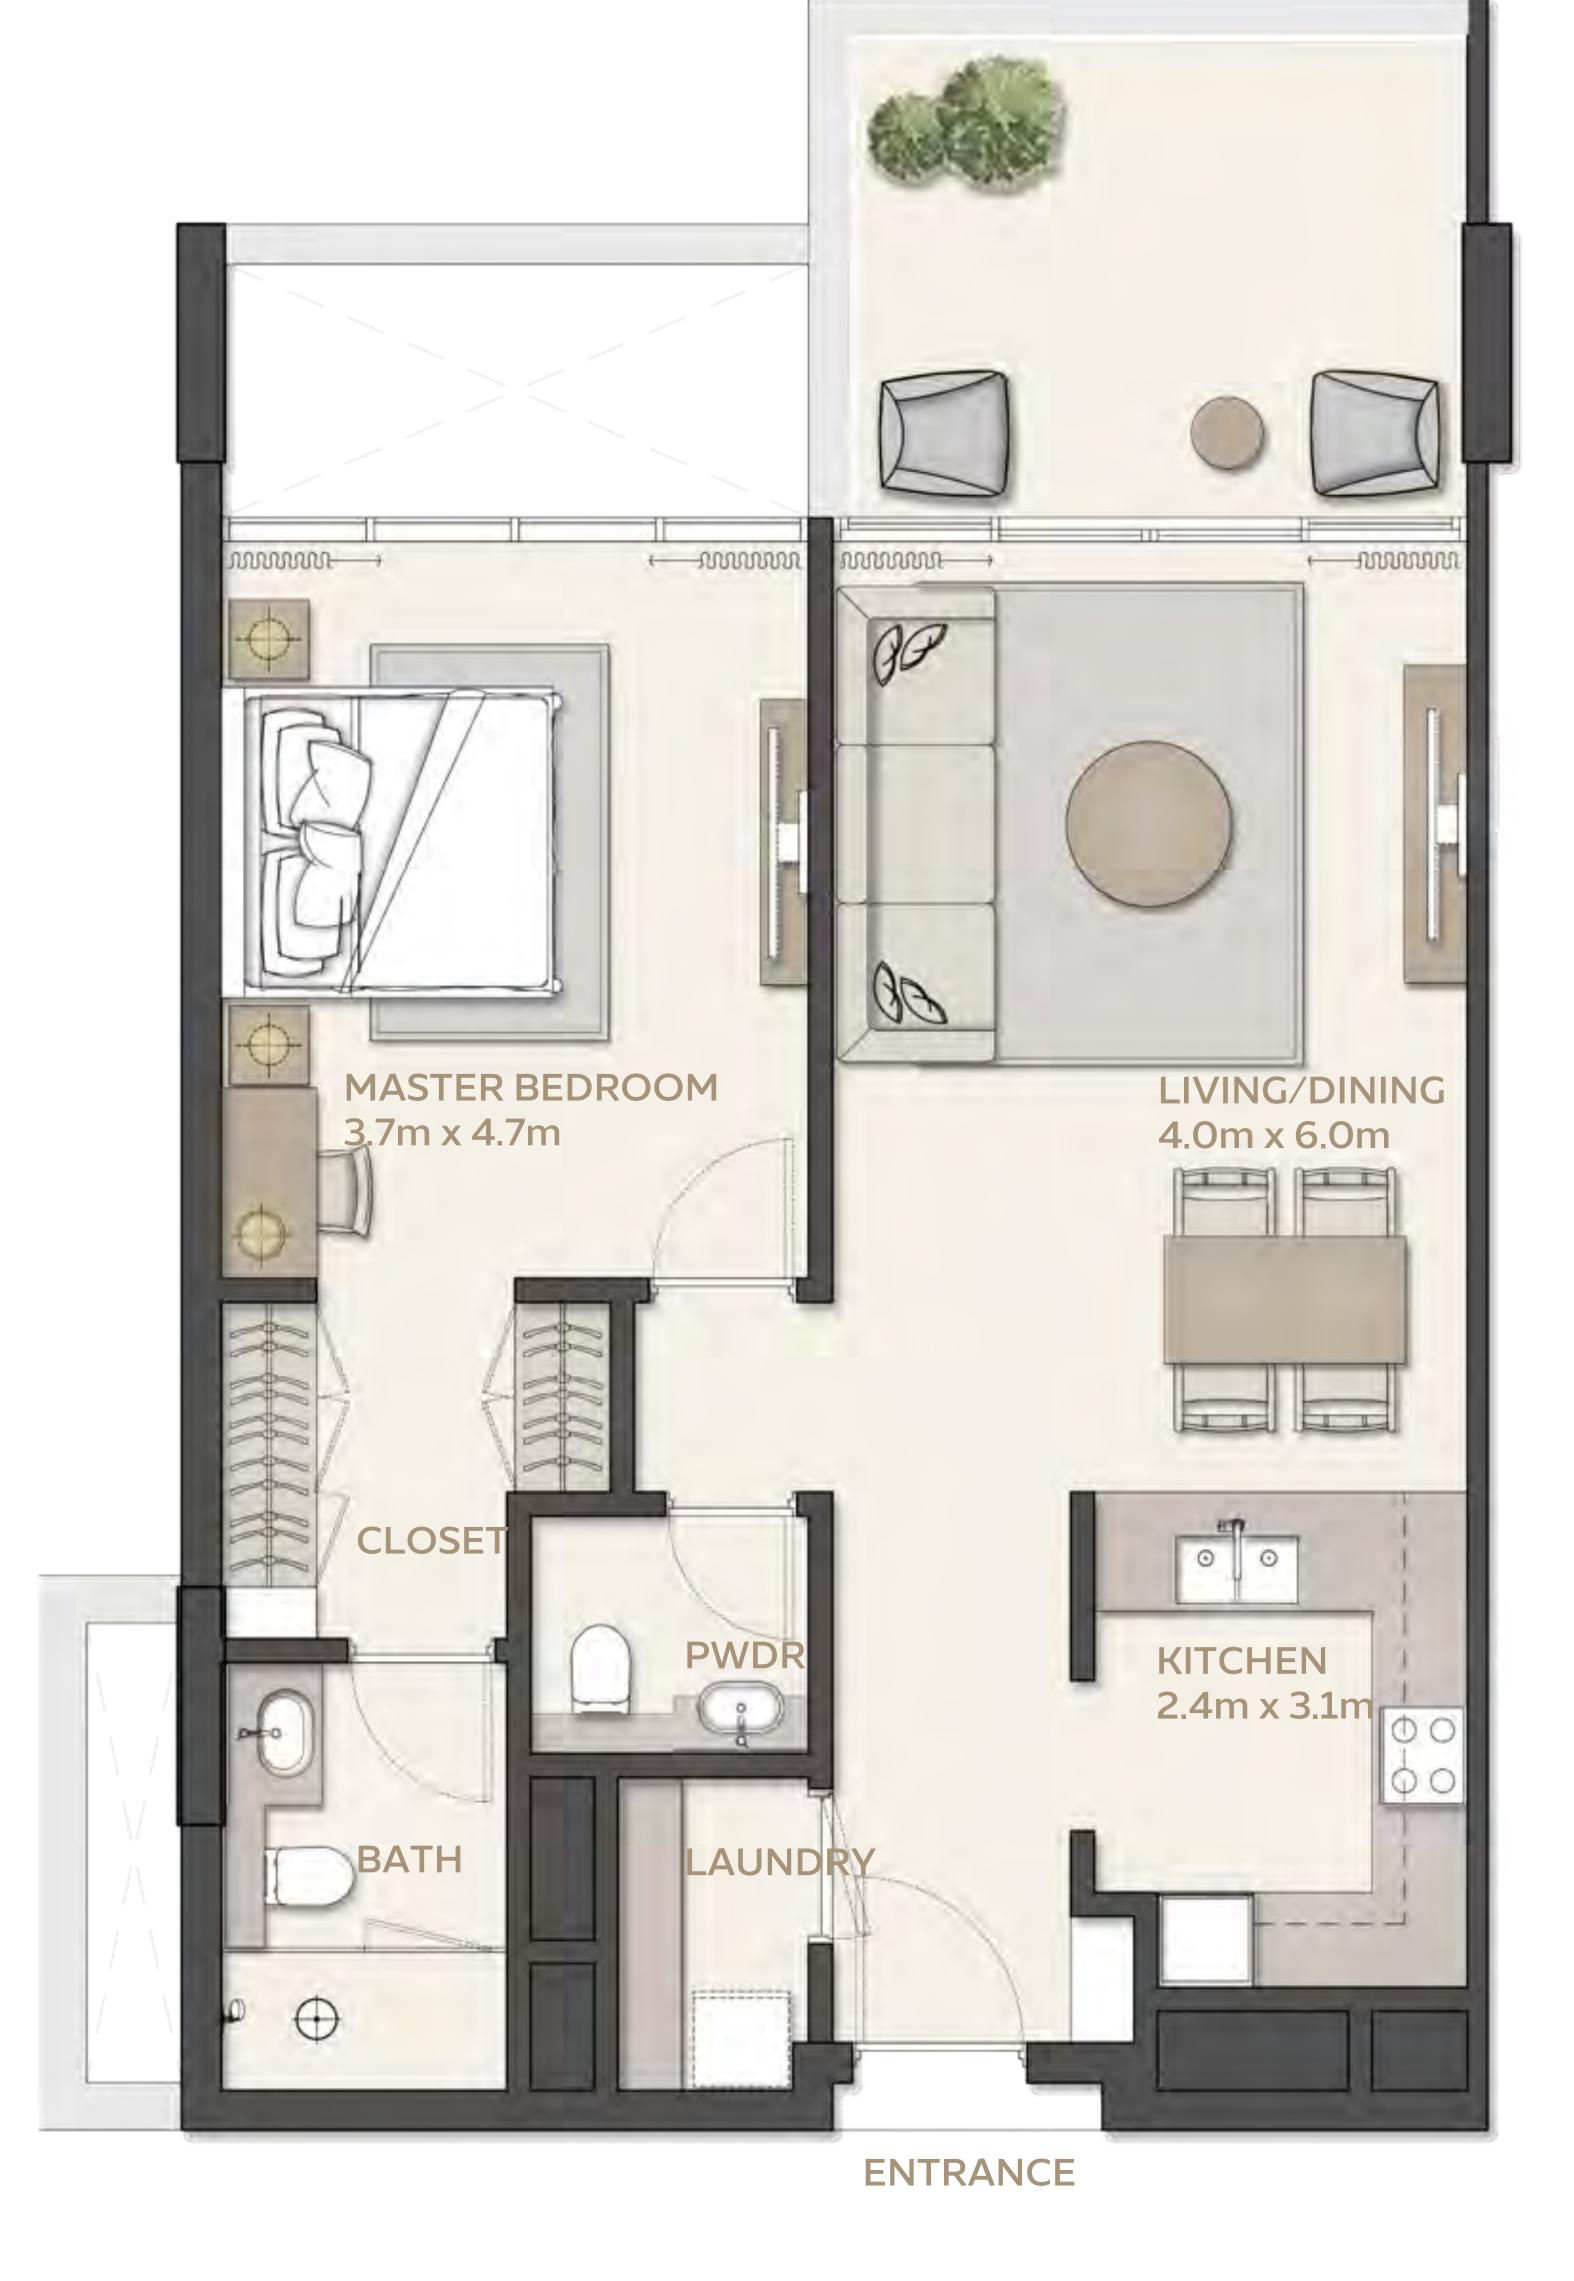

# 1 BEDROOM Type 1

UNIT STARTING FROM 77.66 SQM 835.93 SQFT

BALCONY STARTING FROM 12.40 SQM 133.47 SQFT (13.8%)

TOTAL AREA STARTING FROM 90.06 SQM 969.4 SQFT