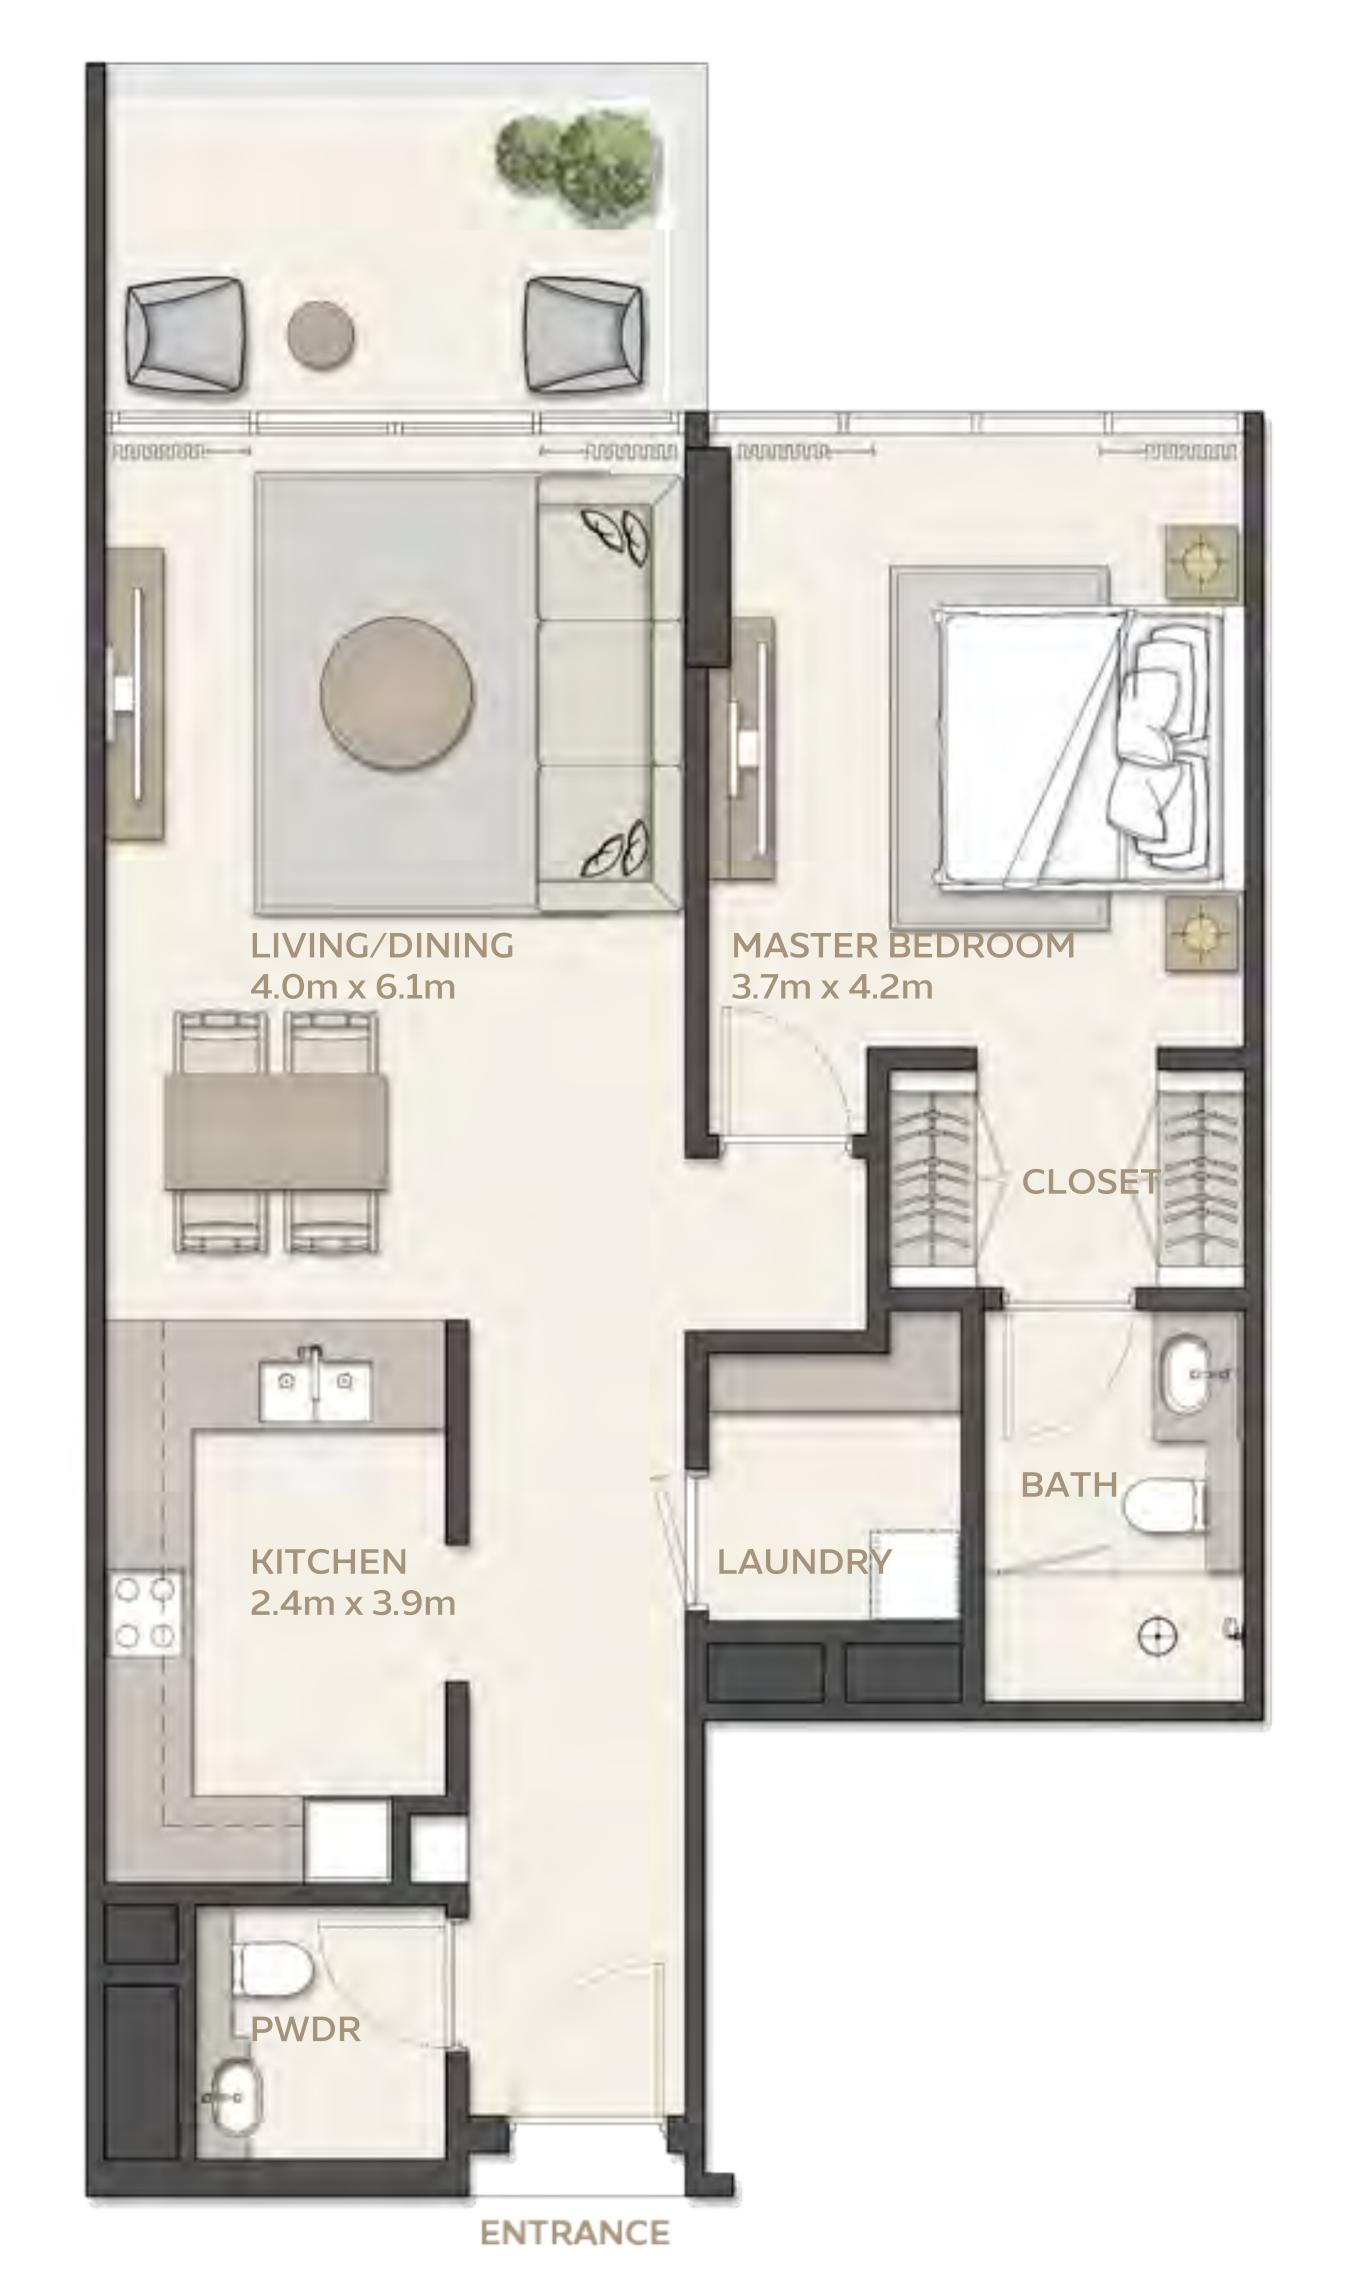

#### 1 BEDROOM

Type 2

|           |                 | AREA      |                    |
|-----------|-----------------|-----------|--------------------|
| UNIT      | STARTING FROM   | 82.16 SQM | 884.36 SQFT        |
| BALCONY   | STARTING FROM   | 8.8 SQM   | 94.72 SQFT (9.7 %) |
|           |                 |           |                    |
| TOTAL ARE | A STARTING FROM | 90.96 SQM | 979.08 SQFT        |