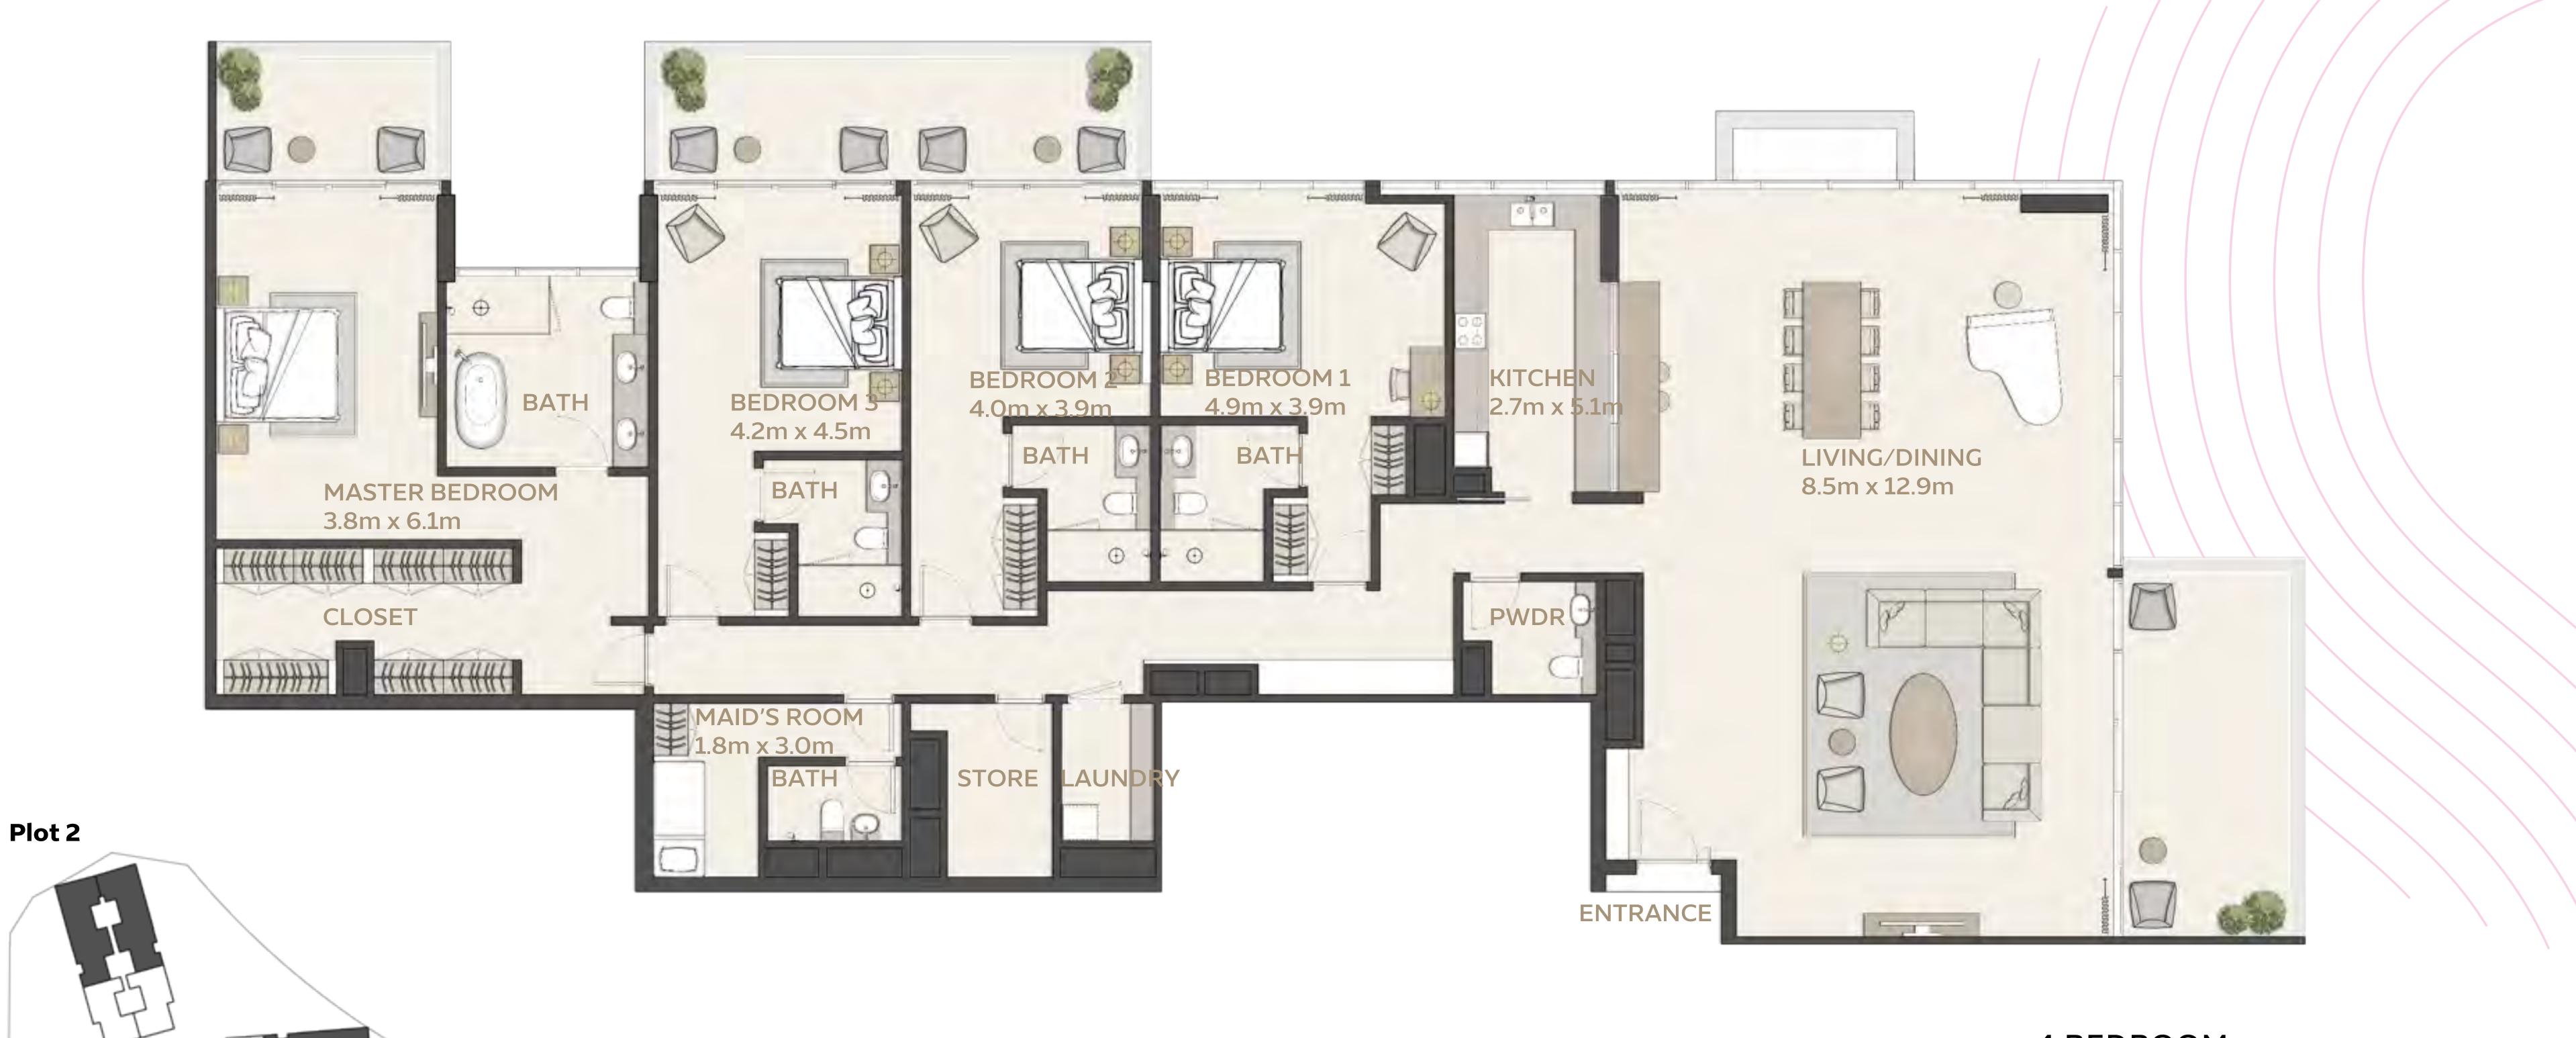

Plot 2

|            |               | AREA       |                   |
|------------|---------------|------------|-------------------|
| UNIT       | STARTING FROM | 343.45 SQM | 3696.87 SQFT      |
| BALCONY    | STARTING FROM | 35.97 SQM  | 387.18 SQFT (9.5% |
|            |               |            |                   |
| TOTAL AREA | STARTING FROM | 379.42 SQM | 4084.05 SQFT      |