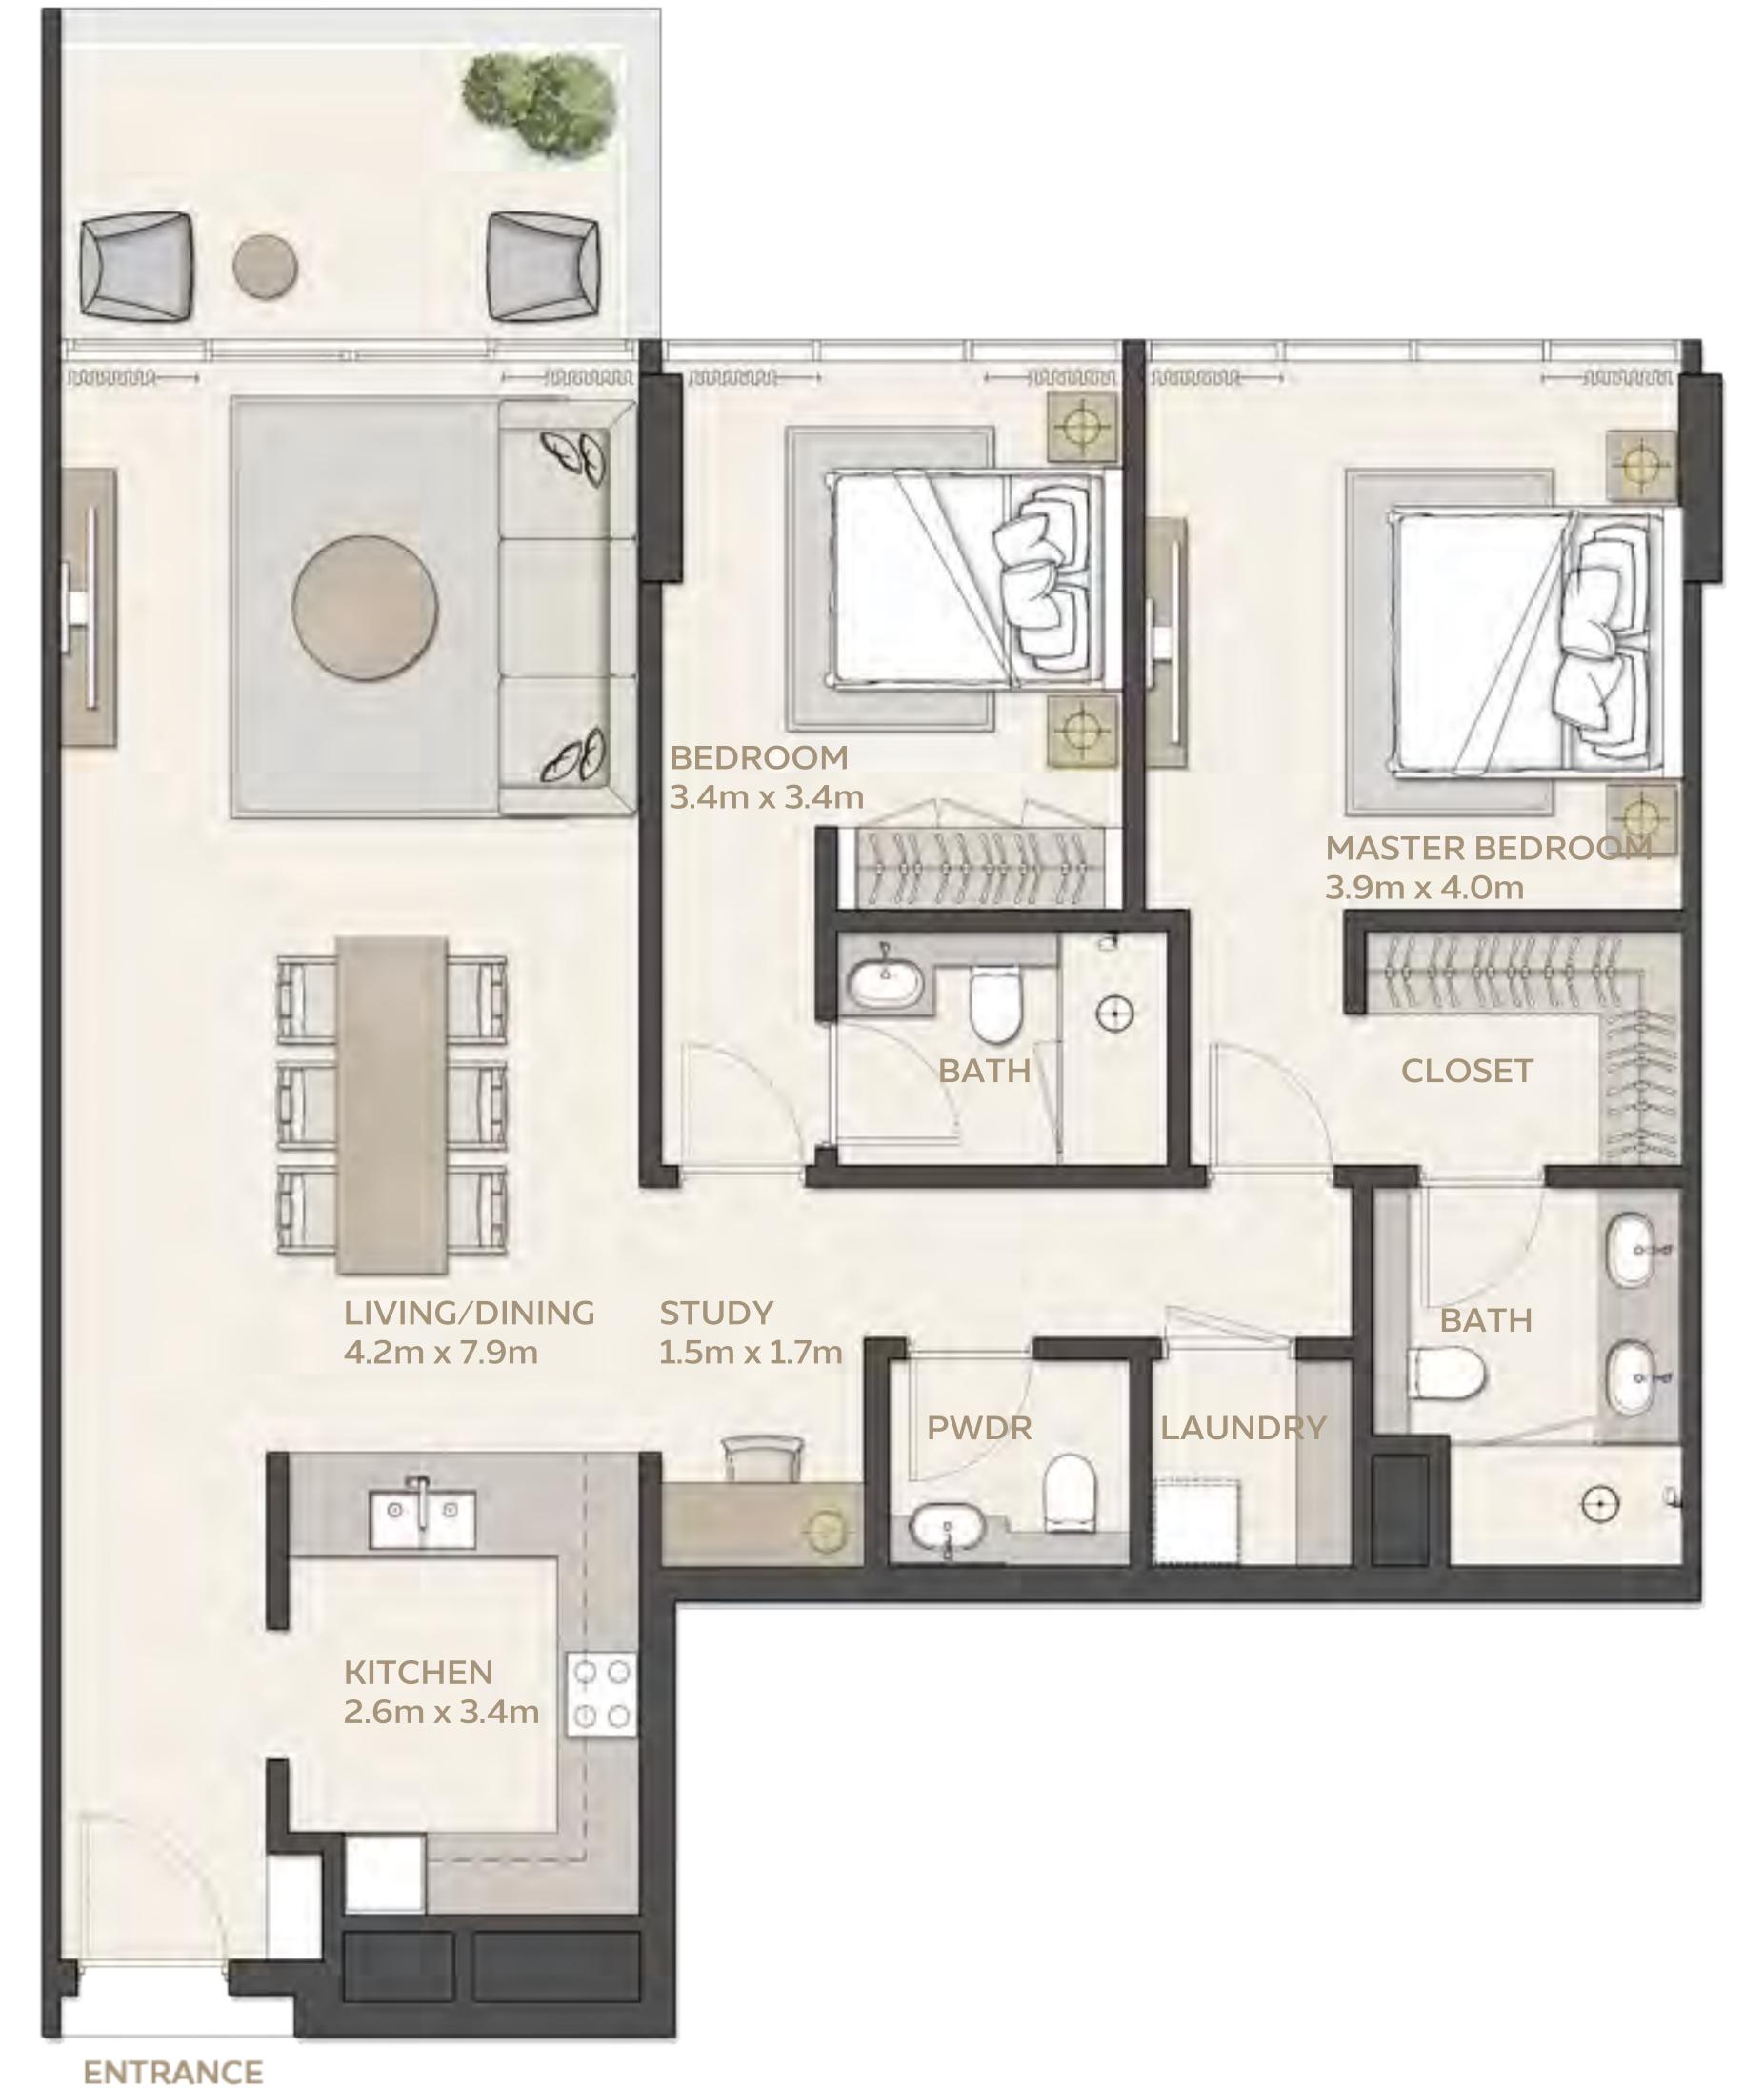

### 2 BEDROOM

Type 2

|           |                  | AREA       |                     |
|-----------|------------------|------------|---------------------|
| UNIT      | STARTING FROM    | 113.77 SQM | 1224.61 SQFT        |
| BALCONY   | STARTING FROM    | 18.41 SQM  | 198.16 SQFT (13.9%) |
|           | A CTADTINIC EDOM | 12210 5014 | 1 4 2 2 77 COET     |
| TOTAL ARE | A STARTING FROM  | 132.18 SQM | 1422.77 SQFT        |