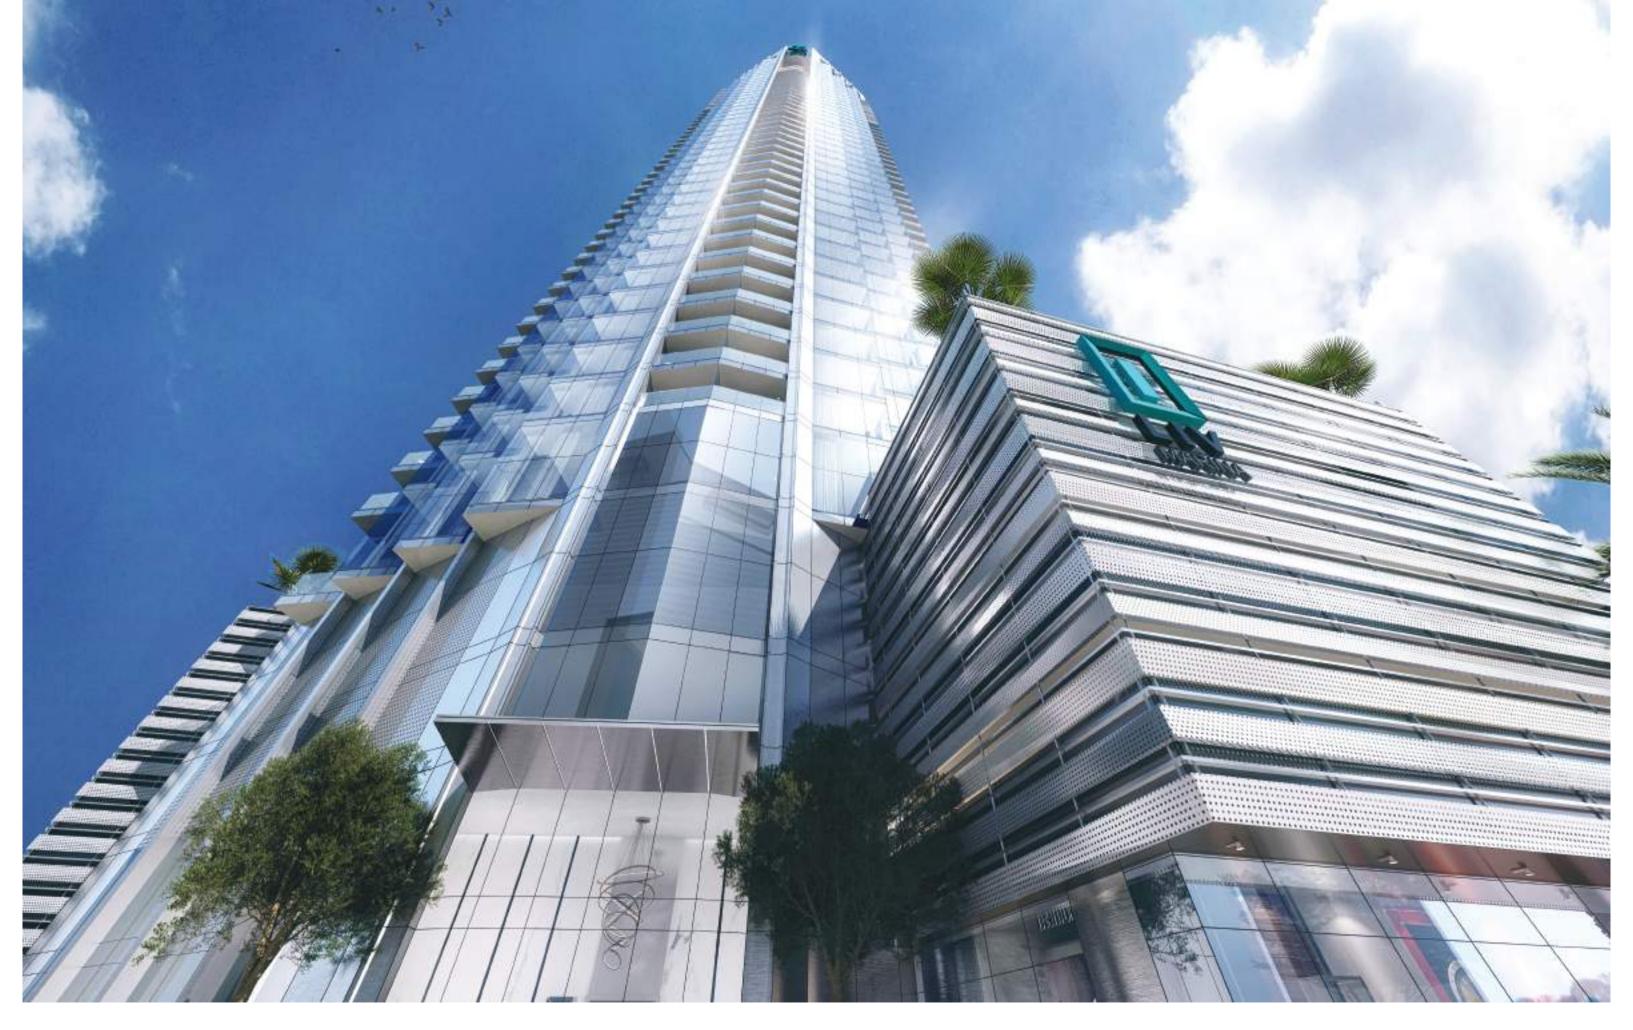

# A STUNNING G+44 STORY RESIDENTIAL TOWER LOCATED IN THE MOST PRIME AREA OF DUBAI MARINA

This exclusive waterfront tower offers uninterrupted views of the Marina Waterfront as well as stunning ocean views.

#### EXTRAORDINARY DESIGN

At 44 stories, every apartment in LIV MARINA optimizes waterfront views with full height windows and fantastic open air balconies.

Strikingly Designed to stand apart in the Dubai Marina skyline to become the areas most distinctive address.

#### LIV IN A NEW ICON ALONG THE SKYLINE

MAGNIFICENT VIEWS.

LOCATED AT THE HEART OF DUBAI MARINA,
RESIDE AMONGST ICONS.

Stunning views of various iconic landmarks. Residences feature marina and/or sea views surrounded by turquoise and azure blue waters.