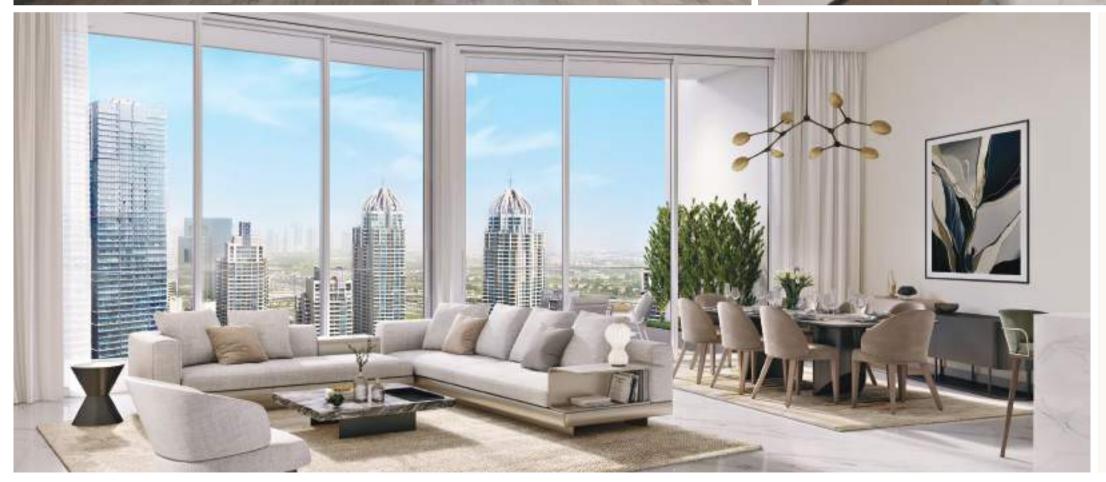

## KITCHENS & LIVING ROOMS

#### Designed thoughtfully to become your ultimate sanctuary.

Every residence offers open and airy floor plans that feature 3m ceiling heights, with floor to ceiling windows. Expansive and engaging views set the backdrop to open living and dining areas.

Exquisitely crafted Custom Italian Cabinetry combine to create a tone-chef inspired professional kitchen. Marble Quartz countertops and open planned kitchens with exquisite attention to detail.