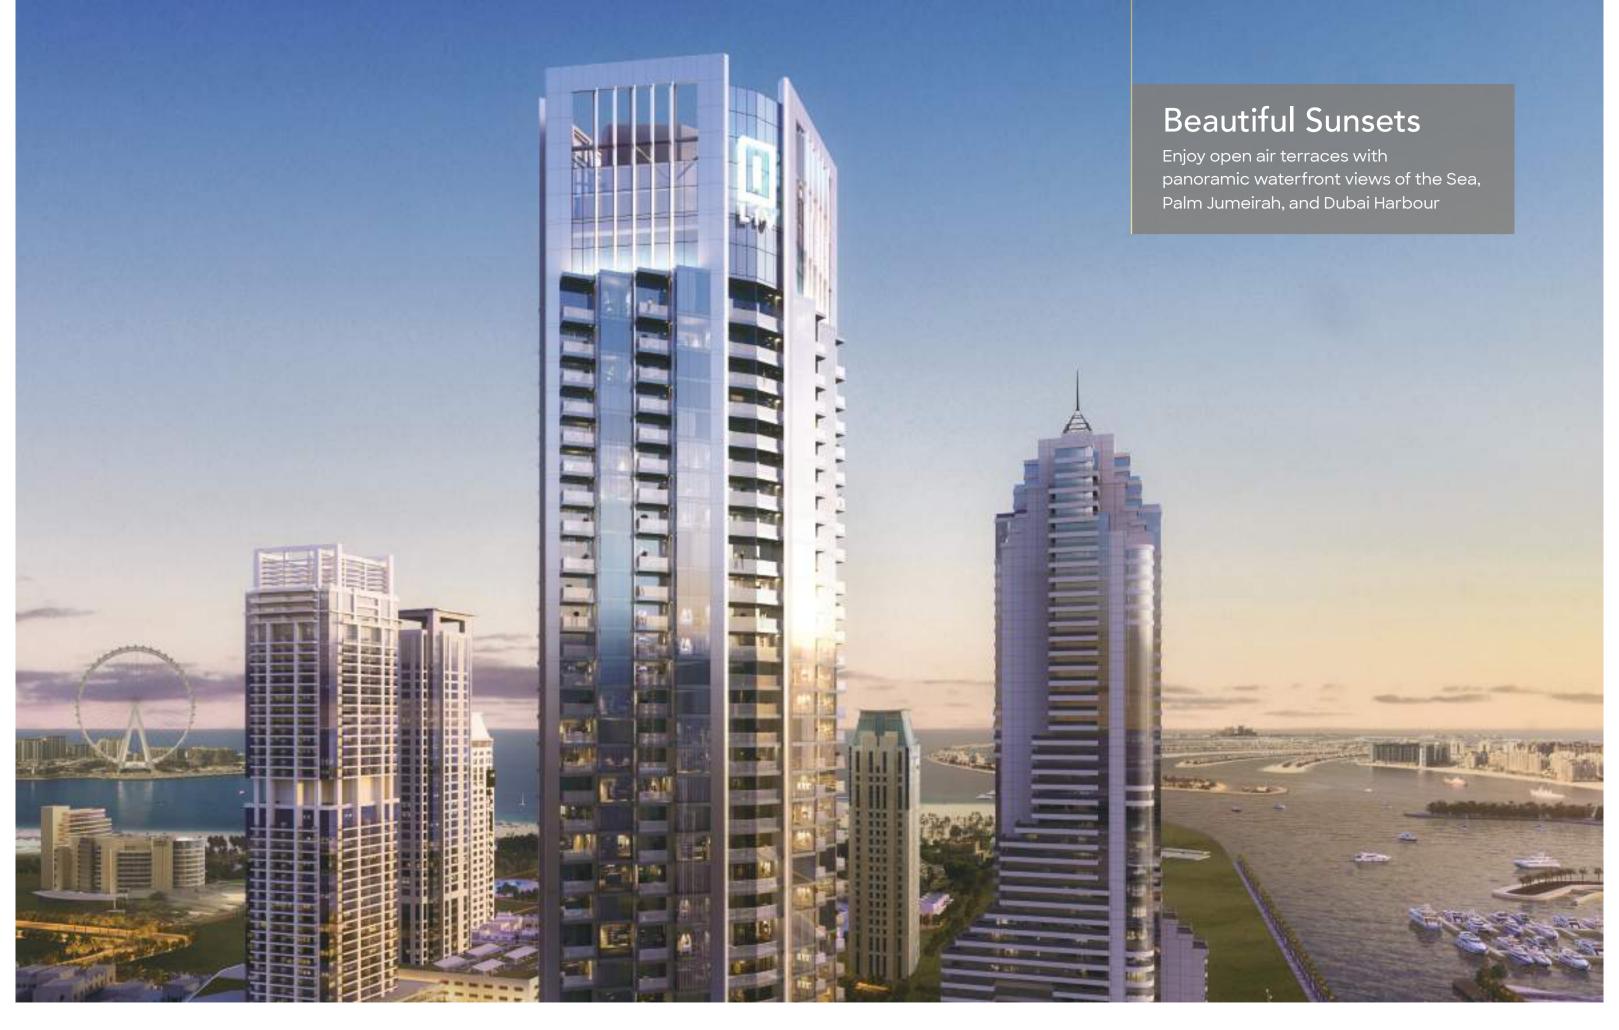

#### EXTRAORDINARY DESIGN

At 44 stories, every apartment in LIV MARINA optimizes waterfront views with full height windows and fantastic open air balconies.

Strikingly Designed to stand apart in the Dubai Marina skyline to become the areas most distinctive address.

#### LIV IN A NEW ICON ALONG THE SKYLINE

MAGNIFICENT VIEWS.

LOCATED AT THE HEART OF DUBAI MARINA,
RESIDE AMONGST ICONS.

Stunning views of various iconic landmarks. Residences feature marina and/or sea views surrounded by turquoise and azure blue waters.