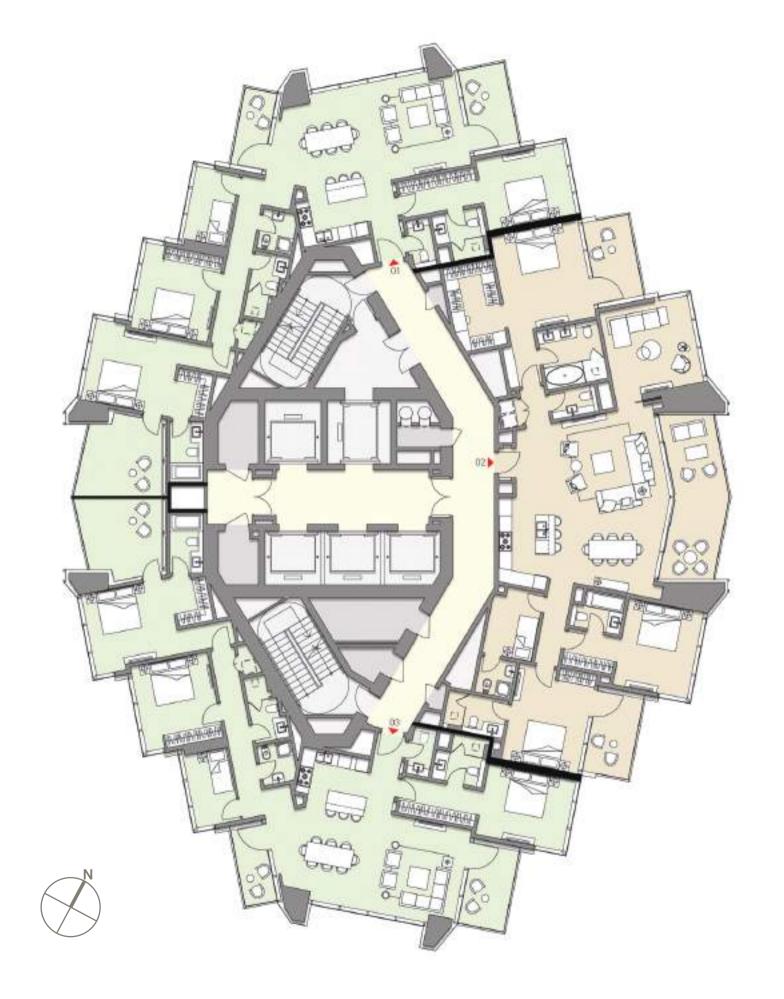

#### TYPICAL FLOORPLANS

#### APARTMENTS FEATURE SEA/PALM VIEWS AND/OR MARINA VIEWS

Studios, 1, 2, 3 Bedroom & Signature Apartments

#### TYPICAL FLOORPLANS

Residential Levels

Levels 5 - 10

Studios, 1 & 2 Beds

Levels 11 - 24

1&2Beds

Levels 26 - 36

1&2Beds

Levels 37 - 40

3 Beds

3 BR B - SIGNATURE Units 02

Levels 41 - 42

3 Beds

Levels 43 - 44
Full Floor
Signature
Penthouse