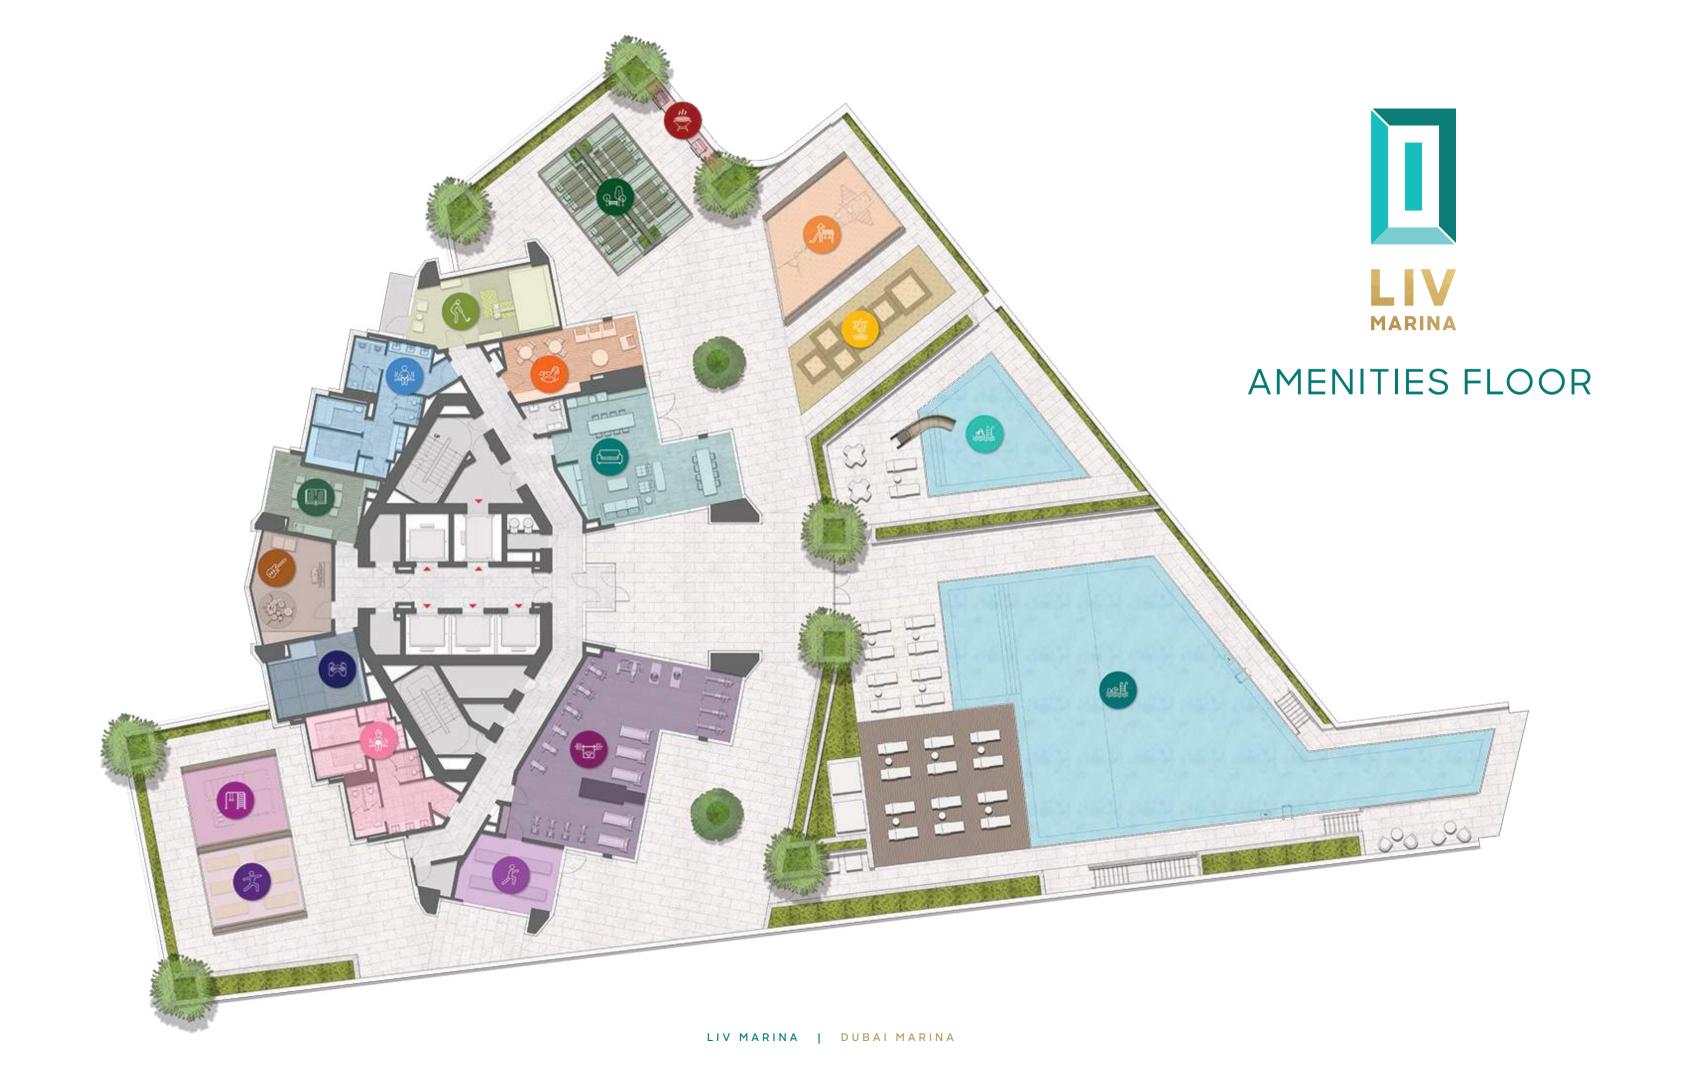

# UNPARALLELED LUXURY LIVING, A FULL FLOOR OF AMENITIES...

## AMENITIES ARE TRULY WHAT SET THIS DEVELOPMENT APART

In addition to the swimming pool and gym, the space is also wellness-centered, with steam, sauna rooms and a yoga studio. The residents lounge, gaming room and kids' play area provide entertainment spaces for all ages, the music room, virtual golf and gardens provide spaces for all interests.

Also part of this level is the study and conference room, with flexible seating arrangements for those who want individual or collective work space options.

Additional outdoor options such as the outdoor yoga studio, kids pool and play areas, resident gardens and lounge areas, along with barbeque and dining areas add to the many functions of this space overlooking trademark views of the Dubai Marina waters and skyline.

### THE ICONIC TOWER FEATURES A FULL FLOOR OF FANTASTIC AMENITIES

Gym

Yoga Studio

Ladies' Steam & Sauna

Men's Steam & Sauna

Gaming Room

Music Room

Study/Conference Room

Virtual Golf

Kids Play Area

Residents Lounge

Outdoor Yoga

Outdoor Gym

Residents Gardens

BBQ Area

Outdoor Kids Play Area

Kids Trampoline Park

Kids Pool

Swimming Pool

EFFORTLESS
WATERFRONT LIVING
WITH FANTASTIC
VIEWS OF THE
MARINA FROM THE
STYLISH TERRACE
& INFINITY POOL
ALONG WITH
LUSH TRANQUIL
LANDSCAPED
GARDENS

Unwind on the outdoor deck featuring an exquisite resort sized infinity pool flowing to the marina, beautiful waterfront gardens, and social areas for entertaining.