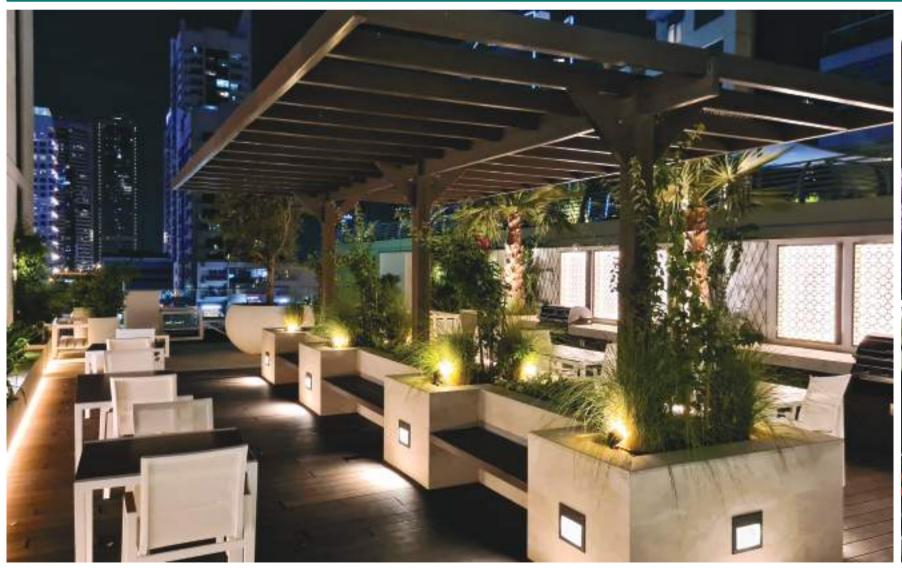

Also part of this level is the study and conference room, with flexible seating arrangements for those who want individual or collective work space options.

Additional outdoor options such as the outdoor yoga studio, kids pool and play areas, resident gardens and lounge areas, along with barbeque and dining areas add to the many functions of this space overlooking trademark views of the Dubai Marina waters and skyline.

## RESIDENCE GARDENS, DINING & BBQ AREAS, OUTDOOR YOGA & GYM

Lush landscaped gardens on the terrace offer park-like tranquility to our expansive amenity spaces. Indoor and Outdoor Yoga Studios - allow for wellness with a view in a peaceful and tranquil setting.