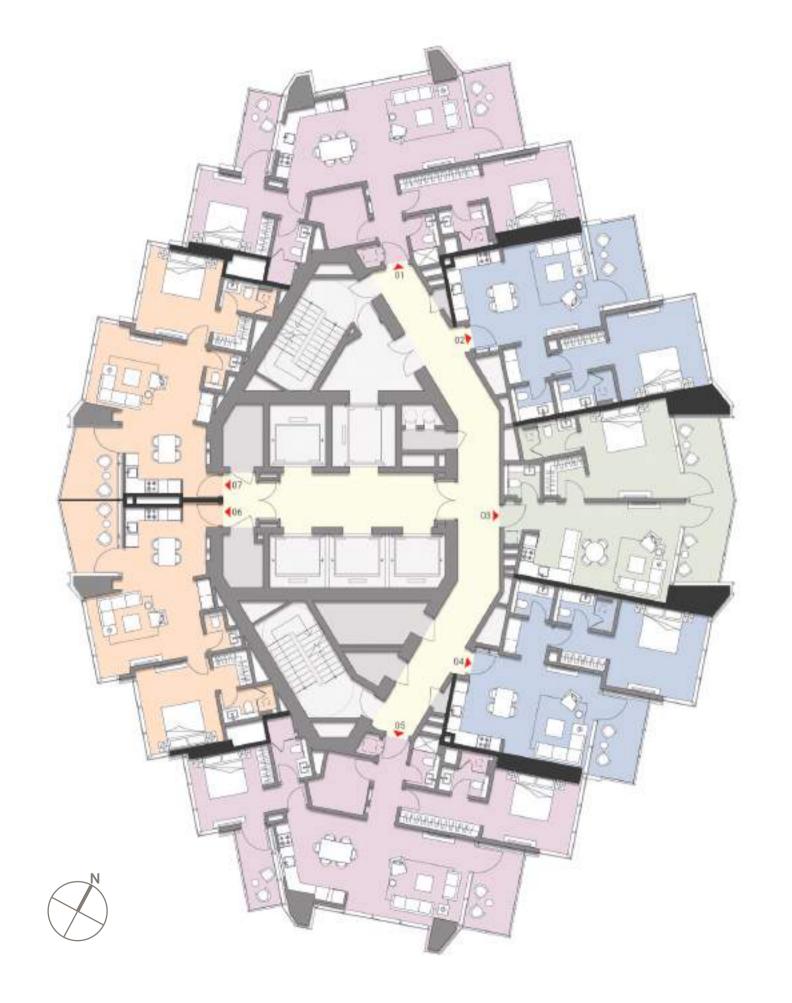

#### TYPICAL FLOORPLANS

#### APARTMENTS FEATURE SEA/PALM VIEWS AND/OR MARINA VIEWS

Studios, 1, 2, 3 Bedroom & Signature Apartments

#### TYPICAL FLOORPLANS

Residential Levels

Levels 5 - 10

Studios, 1 & 2 Beds

Levels 11 - 24

1&2Beds

Levels 26 - 36

1&2Beds

Levels 37 - 40

3 Beds

3 BR B - SIGNATURE Units 02

Levels 41 - 42

3 Beds

Levels 43 - 44
Full Floor
Signature
Penthouse