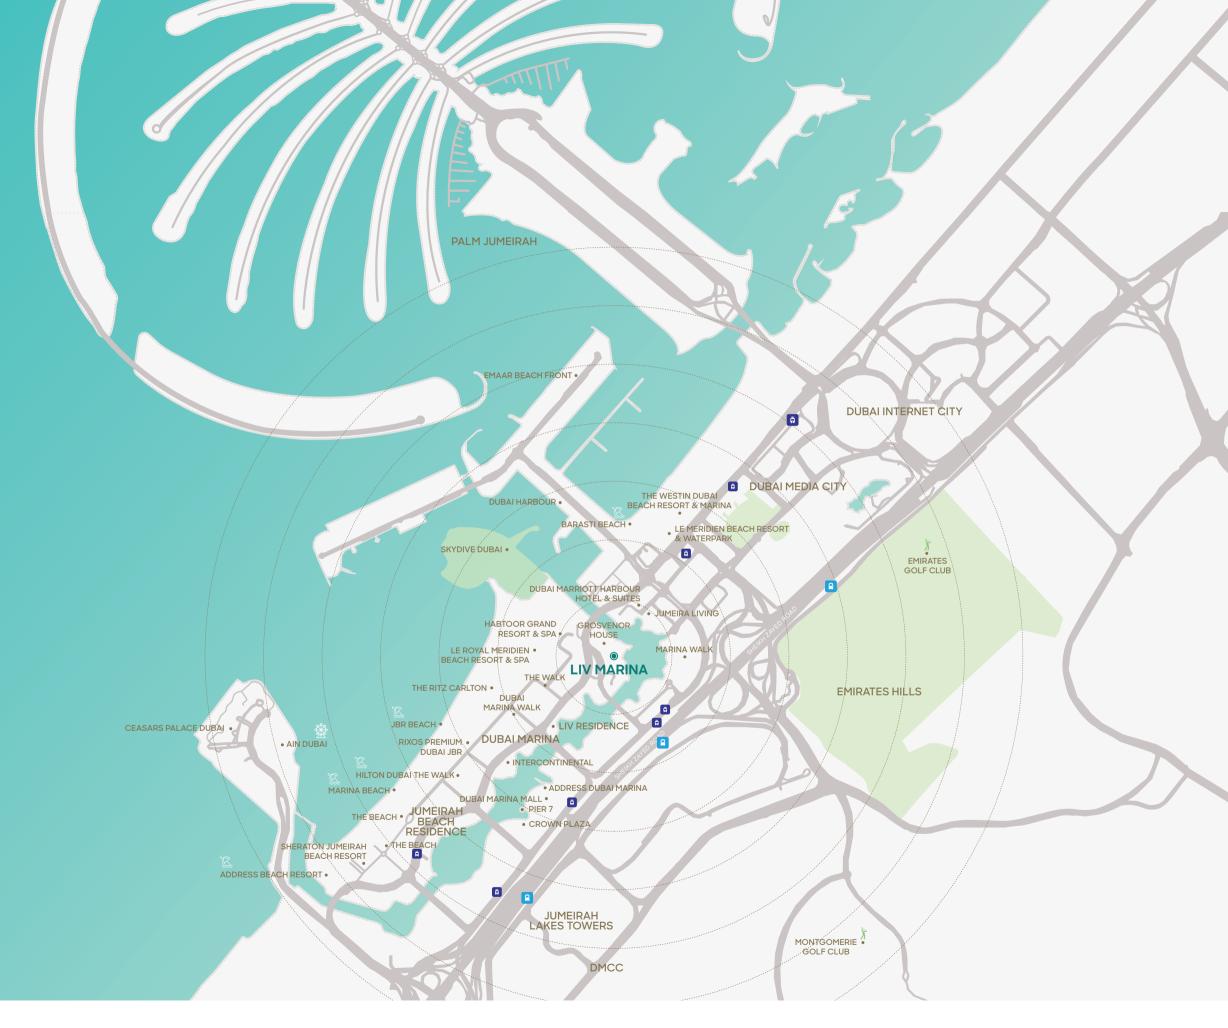

### LOCATION DUBAI MARINA

#### All Within 5 Minutes

#### DINING, LEISURE & SHOPPING

The Walk JBR
The Beach, JBR
Emirates Golf Club
Montgomerie Golf Cluk

#### 5 STAR HOTELS

Ritz Carlton Intercontinental Le Royal Meridien Grosvenor House The Address Dubai Marina Jumeirah Living Marina

#### TRANSPORT

Dubai Metro Dubai Tram RTA Water Taxi Sheikh Zayed Roa

#### OTHER NEARBY DESTINATIONS

Dubai International Airport - 22 mins
Al Maktoum International Airport - 22 min
EXPO 2020 - 20 mins
Mall of the Emirates - 7 mins
Dubai Parks & Resorts - 15 mins
Ain Dubai - Bluewaters