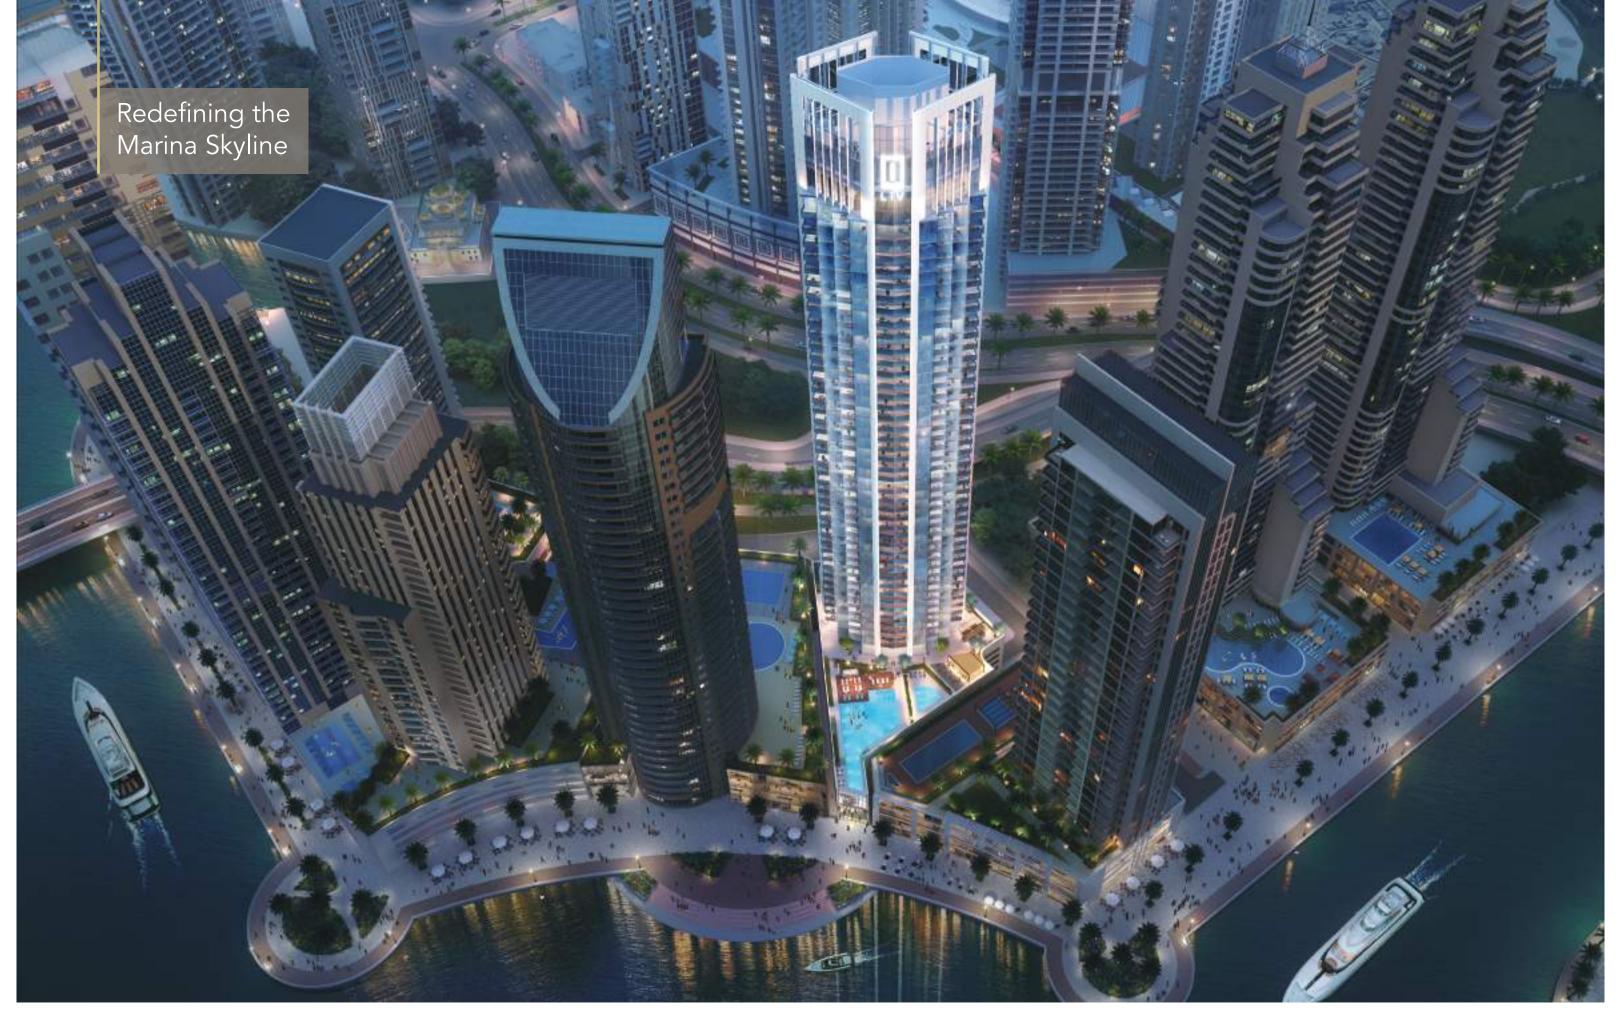

# ONE OF THE LAST EXCLUSIVE WATERFRONT PLOTS IN DUBAI MARINA

LIV develops projects globally that positively impact and improve lives. Each location and property is carefully selected with a special vision in mind that speaks to the mind, body & soul...

#### EXTRAORDINARY DESIGN

At 44 stories, every apartment in LIV MARINA optimizes waterfront views with full height windows and fantastic open air balconies.

Strikingly Designed to stand apart in the Dubai Marina skyline to become the areas most distinctive address.