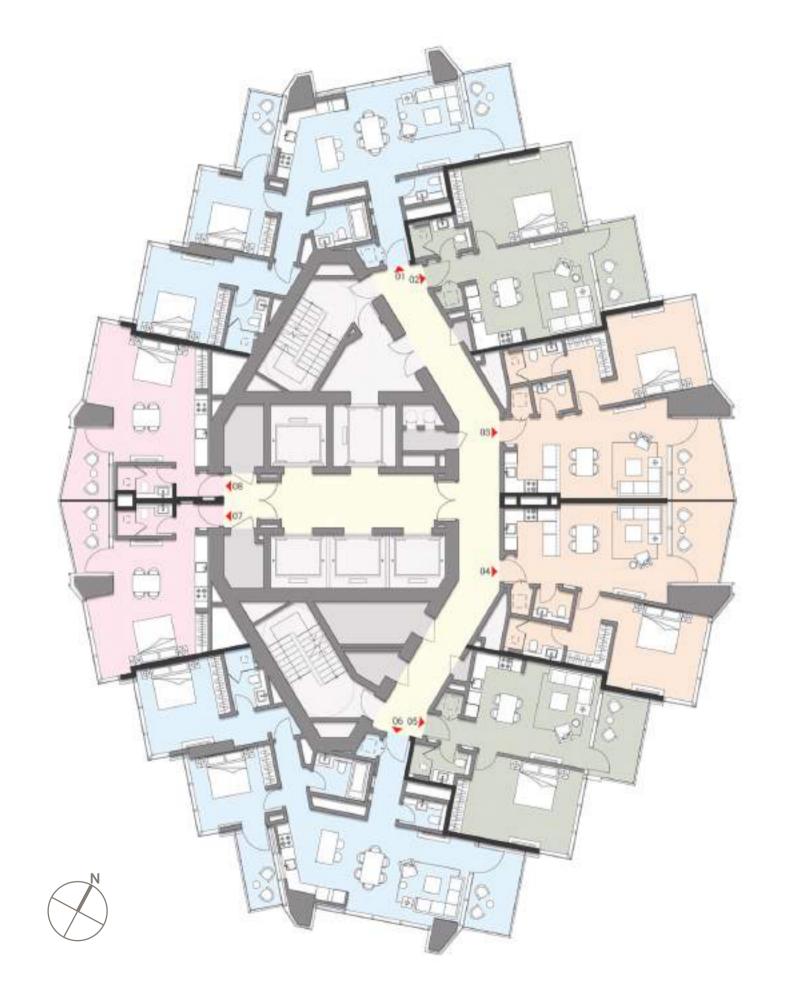

#### TYPICAL FLOORPLANS

#### TYPICAL FLOORPLANS

Residential Levels

Levels 5 - 10

Studios, 1 & 2 Beds

Levels 11 - 24

1&2Beds

Levels 26 - 36

1&2Beds

Levels 37 - 40

3 Beds

3 BR B - SIGNATURE Units 02

Levels 41 - 42

3 Beds

Levels 43 - 44
Full Floor
Signature
Penthouse