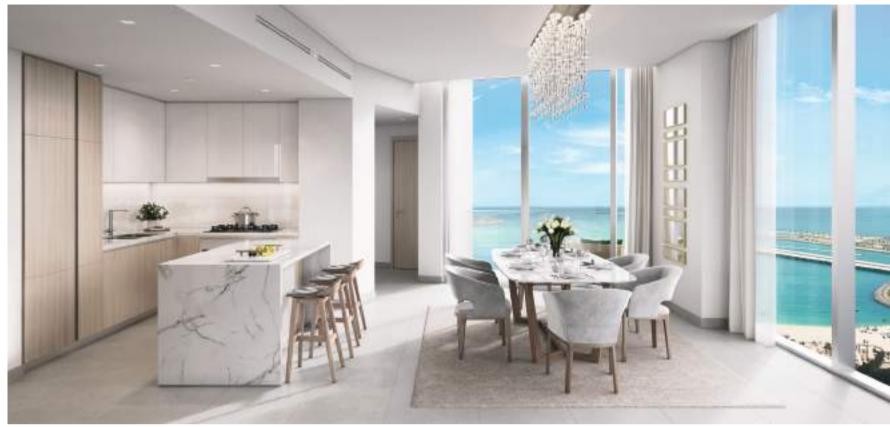

## KITCHENS & LIVING ROOMS

#### Designed thoughtfully to become your ultimate sanctuary.

Every residence offers open and airy floor plans that feature 3m ceiling heights, with floor to ceiling windows. Expansive and engaging views set the backdrop to open living and dining areas.

Exquisitely crafted Custom Italian Cabinetry combine to create a tone-chef inspired professional kitchen. Marble Quartz countertops and open planned kitchens with exquisite attention to detail.