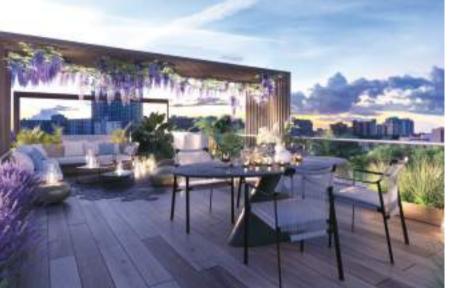

#### LIV MARINA RESIDENTS LOUNGE

Invite your family and friends to a luxurious extension of your apartment.

The LIV MARINA Residents Lounge welcomes Residents and Guests to a space made for entertaining. This unique indoor-outdoor space includes a Kitchen Area with a large open island, dining table and seating, lounge chairs and bar stools, outdoor dining and relaxation areas, the Lounge is a central part of the LIV MARINA Amenities Floor.

This multi-purpose space includes ultimate design features which highlight the incredible finishes throughout LIV MARINA. Meticulous details, from a large marble quartz island, immaculate furnishings, tv and entertainment center, marble dining tables and European wood panelled walls, large glass panels open out to incredible waterfront views of the Marina.