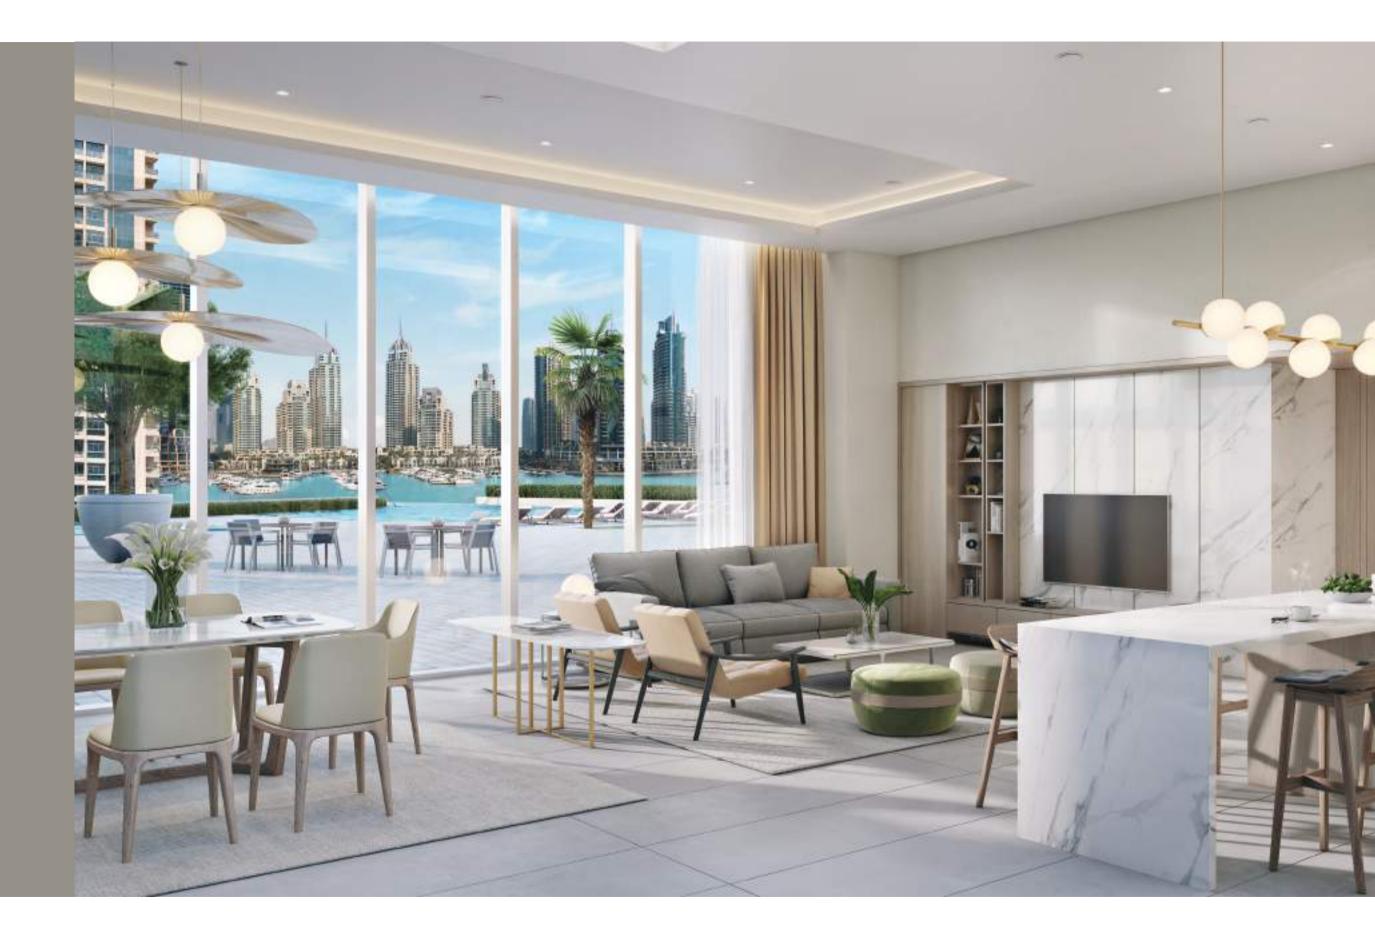

## KITCHENS & LIVING ROOMS

#### Designed thoughtfully to become your ultimate sanctuary.

Every residence offers open and airy floor plans that feature 3m ceiling heights, with floor to ceiling windows. Expansive and engaging views set the backdrop to open living and dining areas.

Exquisitely crafted Custom Italian Cabinetry combine to create a tone-chef inspired professional kitchen. Marble Quartz countertops and open planned kitchens with exquisite attention to detail.