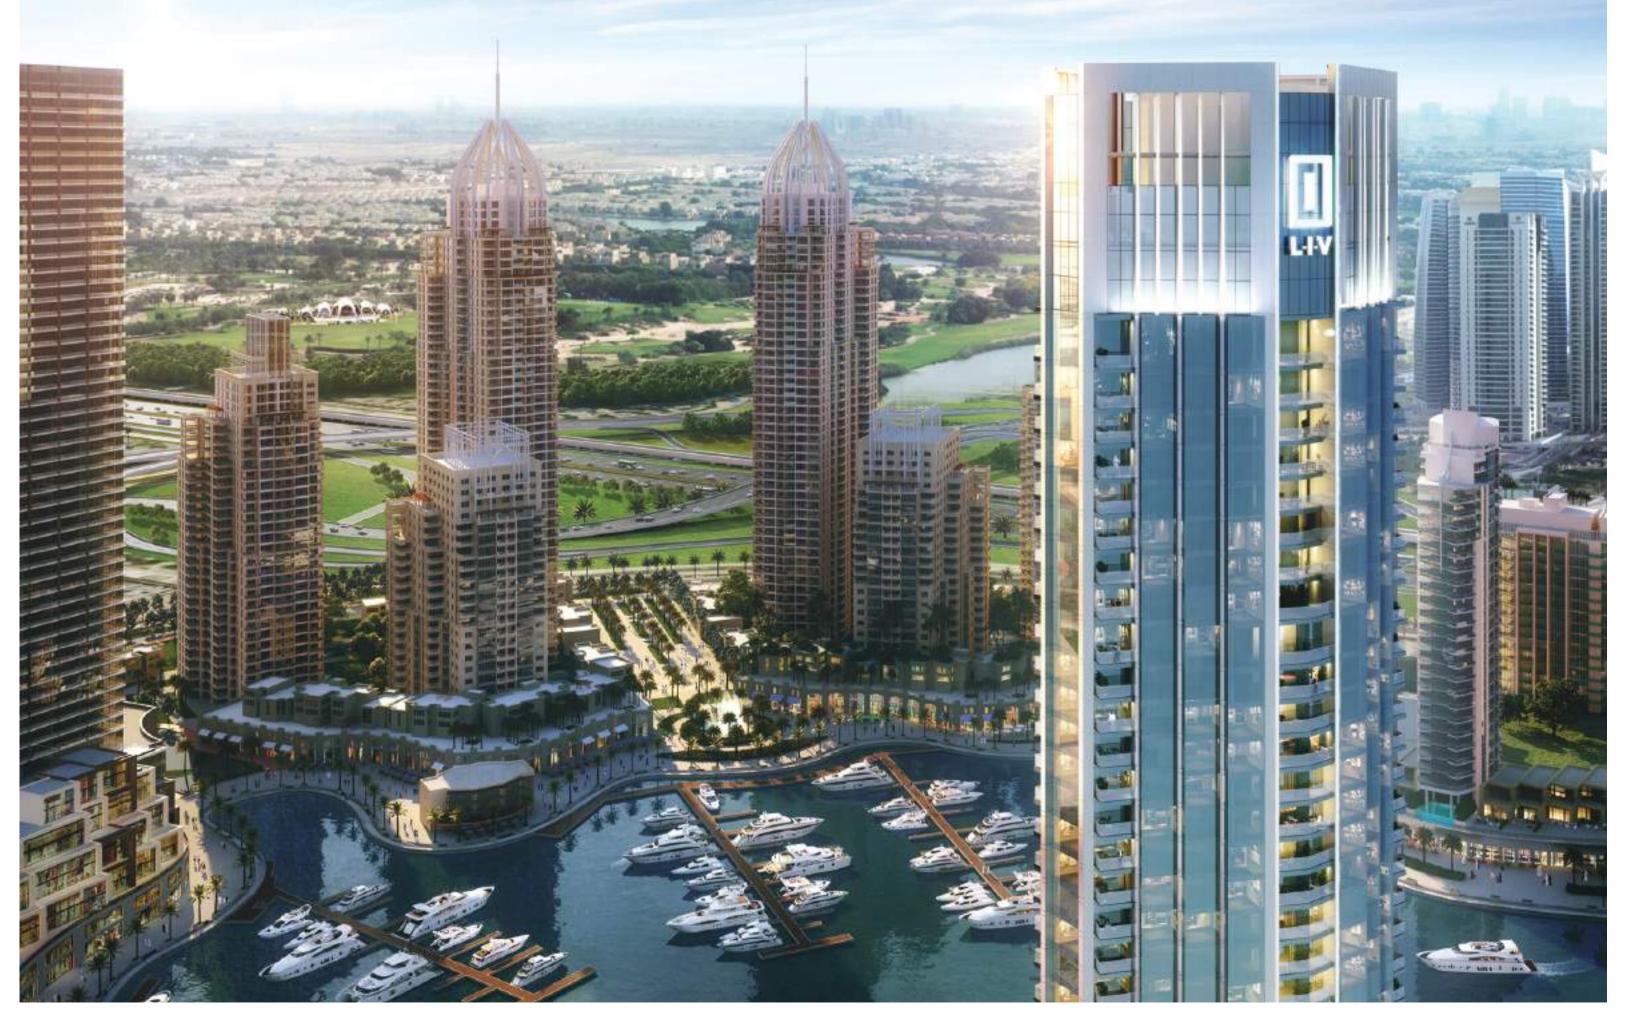

#### D U B A I M A R I N A

# A STUNNING G+44 STORY RESIDENTIAL TOWER LOCATED IN THE MOST PRIME AREA OF DUBAI MARINA

This exclusive waterfront tower offers uninterrupted views of the Marina Waterfront as well as stunning ocean views.

The "Five Star Quarter" of Dubai Marina, the luxurious tower is located next to the Grosvenor House Hotel, and is walking distance to prestigious properties such as the Ritz Carlton, Intercontinental, and Le Royal Meridien Hotels.

#### EXTRAORDINARY DESIGN

At 44 stories, every apartment in LIV MARINA optimizes waterfront views with full height windows and fantastic open air balconies.

Strikingly Designed to stand apart in the Dubai Marina skyline to become the areas most distinctive address.