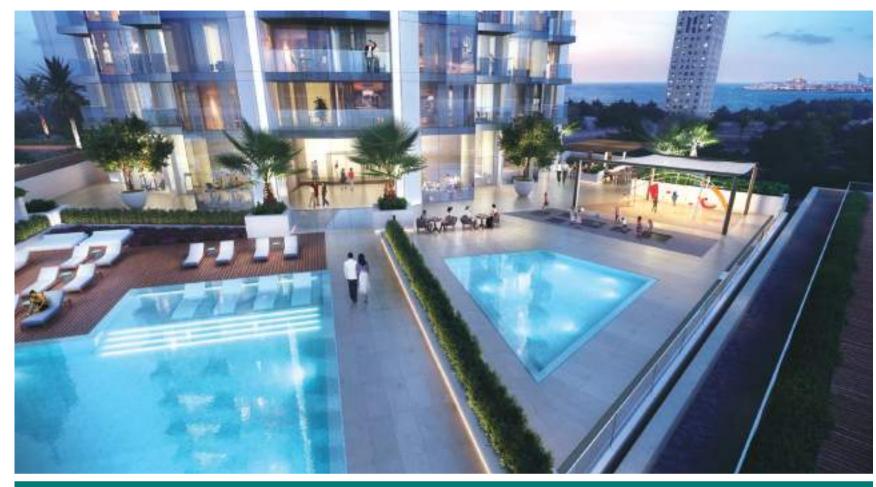

# UNPARALLELED LUXURY LIVING, A FULL FLOOR OF AMENITIES...

## AMENITIES ARE TRULY WHAT SET THIS DEVELOPMENT APART

In addition to the swimming pool and gym, the space is also wellness-centered, with steam, sauna rooms and a yoga studio. The residents lounge, gaming room and kids' play area provide entertainment spaces for all ages, the music room, virtual golf and gardens provide spaces for all interests.

Also part of this level is the study and conference room, with flexible seating arrangements for those who want individual or collective work space options.

Additional outdoor options such as the outdoor yoga studio, kids pool and play areas, resident gardens and lounge areas, along with barbeque and dining areas add to the many functions of this space overlooking trademark views of the Dubai Marina waters and skyline.

Kids Trampoline Park

Kids Pool

Swimming Pool

EFFORTLESS
WATERFRONT LIVING
WITH FANTASTIC
VIEWS OF THE
MARINA FROM THE
STYLISH TERRACE
& INFINITY POOL
ALONG WITH
LUSH TRANQUIL
LANDSCAPED
GARDENS

Unwind on the outdoor deck featuring an exquisite resort sized infinity pool flowing to the marina, beautiful waterfront gardens, and social areas for entertaining.