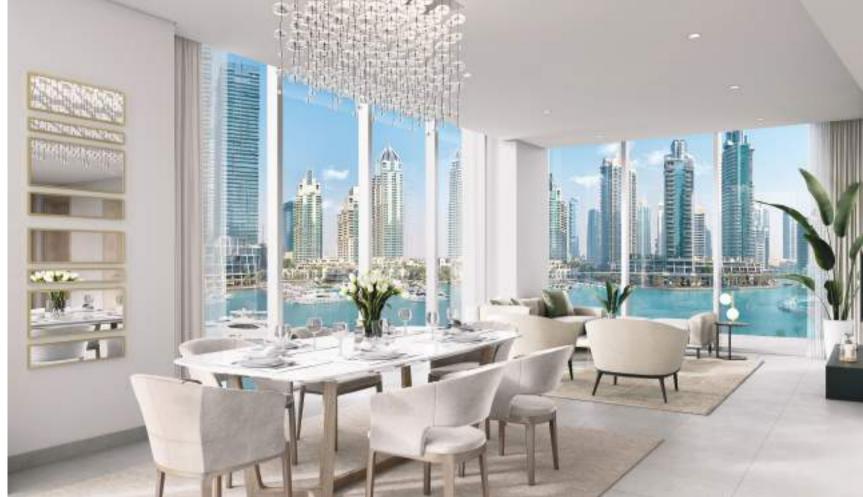

#### Designed thoughtfully to become your ultimate sanctuary.

Every residence offers open and airy floor plans that feature 3m ceiling heights, with floor to ceiling windows. Expansive and engaging views set the backdrop to open living and dining areas.

Exquisitely crafted Custom Italian Cabinetry combine to create a tone-chef inspired professional kitchen. Marble Quartz countertops and open planned kitchens with exquisite attention to detail.