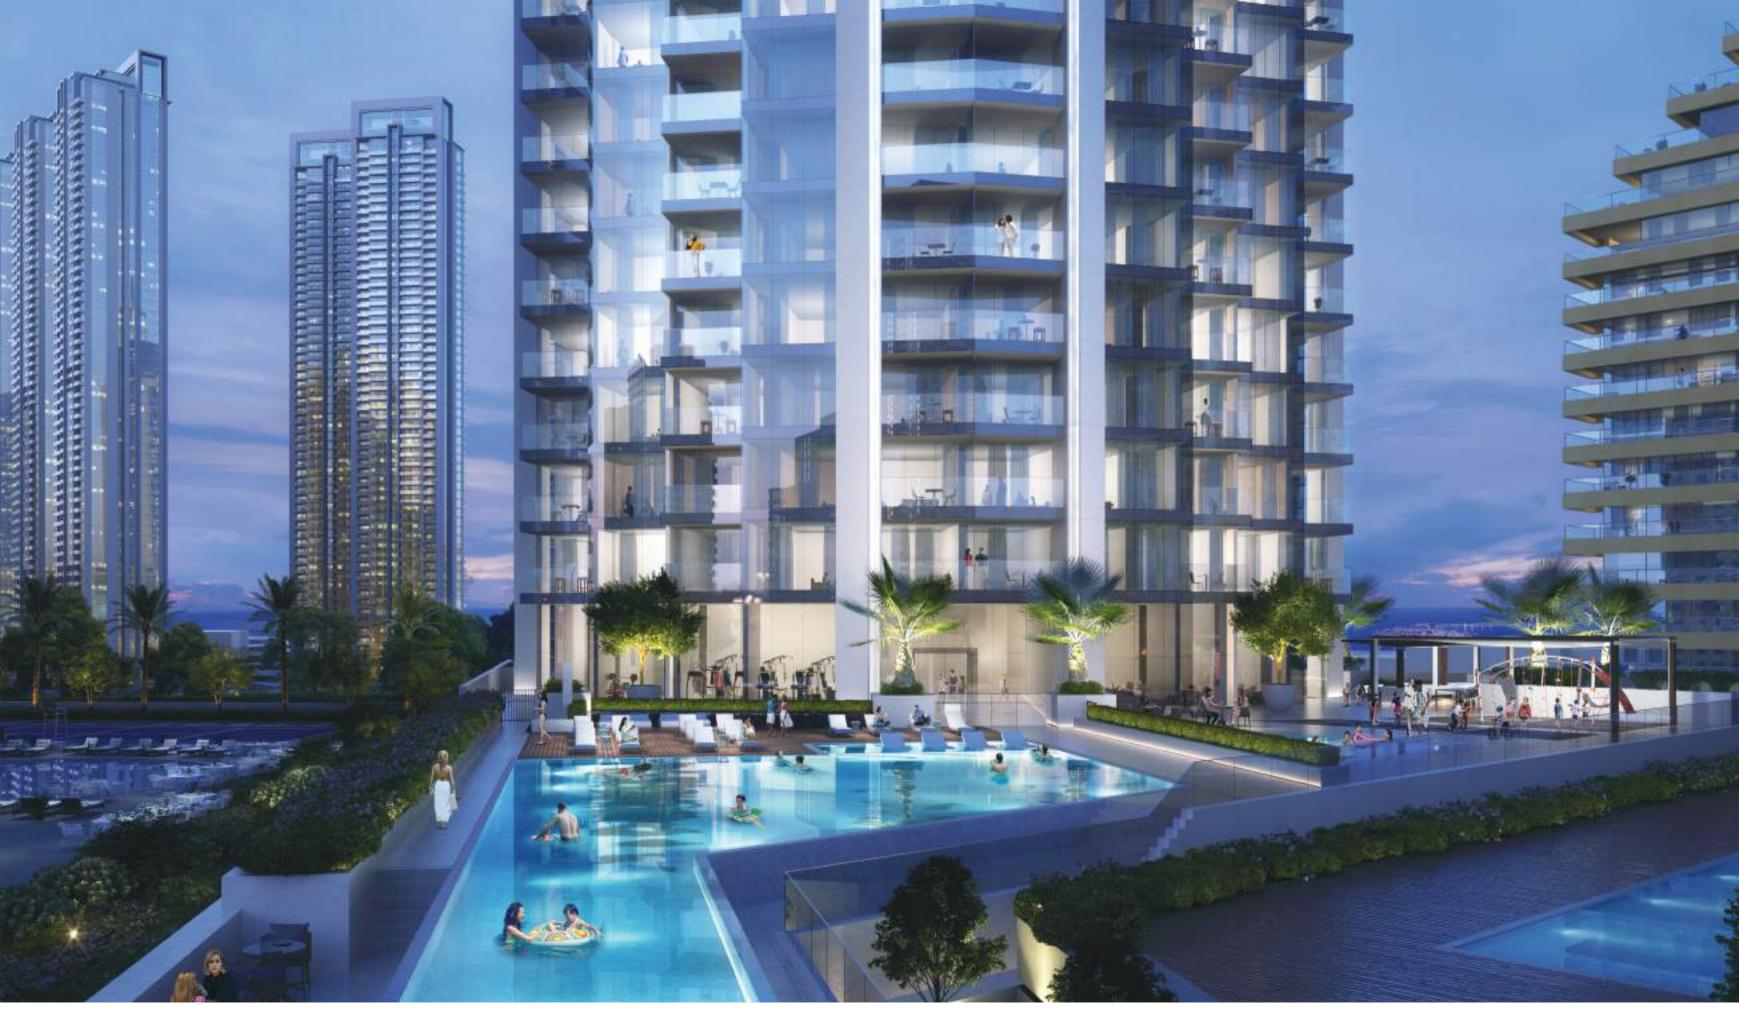

#### EXTRAORDINARY DESIGN

At 44 stories, every apartment in LIV MARINA optimizes waterfront views with full height windows and fantastic open air balconies.

Strikingly Designed to stand apart in the Dubai Marina skyline to become the areas most distinctive address.

# UNPARALLELED LUXURY LIVING, A FULL FLOOR OF AMENITIES...

Kids Trampoline Park

Kids Pool

Swimming Pool

EFFORTLESS
WATERFRONT LIVING
WITH FANTASTIC
VIEWS OF THE
MARINA FROM THE
STYLISH TERRACE
& INFINITY POOL
ALONG WITH
LUSH TRANQUIL
LANDSCAPED
GARDENS

Unwind on the outdoor deck featuring an exquisite resort sized infinity pool flowing to the marina, beautiful waterfront gardens, and social areas for entertaining.