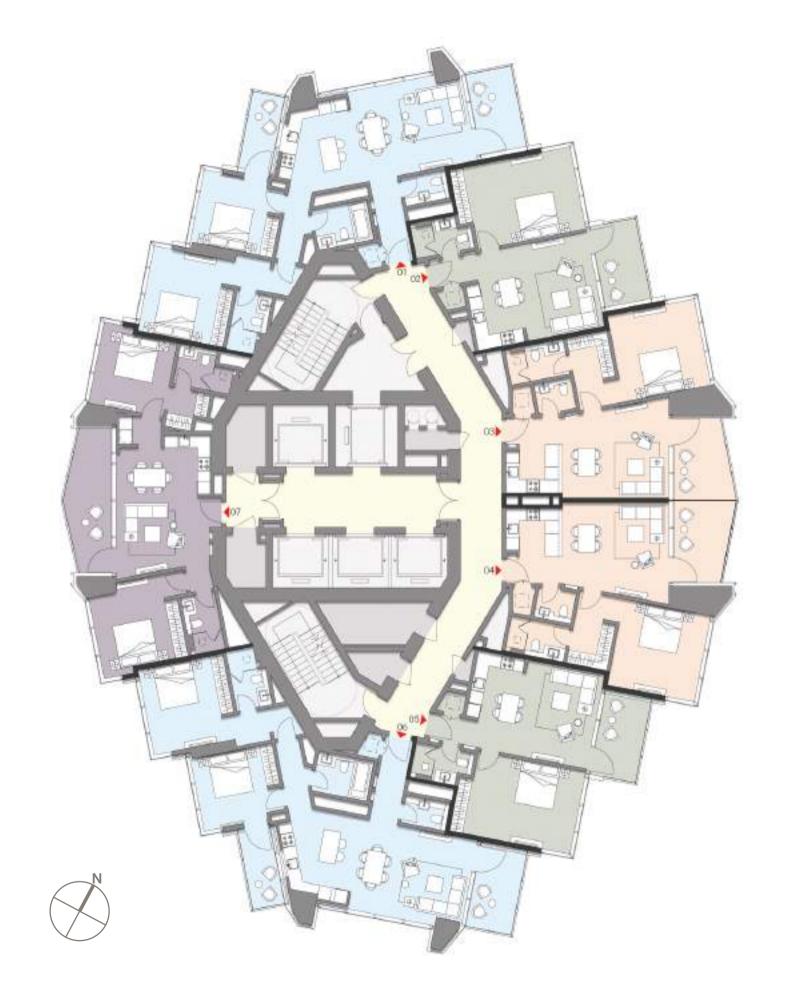

#### TYPICAL FLOORPLANS

#### APARTMENTS FEATURE SEA/PALM VIEWS AND/OR MARINA VIEWS

Studios, 1, 2, 3 Bedroom & Signature Apartments

#### TYPICAL FLOORPLANS

Residential Levels

Levels 5 - 10

Studios, 1 & 2 Beds

Levels 11 - 24

1&2Beds

Levels 26 - 36

1&2Beds

Levels 37 - 40

3 Beds

3 BR B - SIGNATURE Units 02

Levels 41 - 42

3 Beds

Levels 43 - 44
Full Floor
Signature
Penthouse