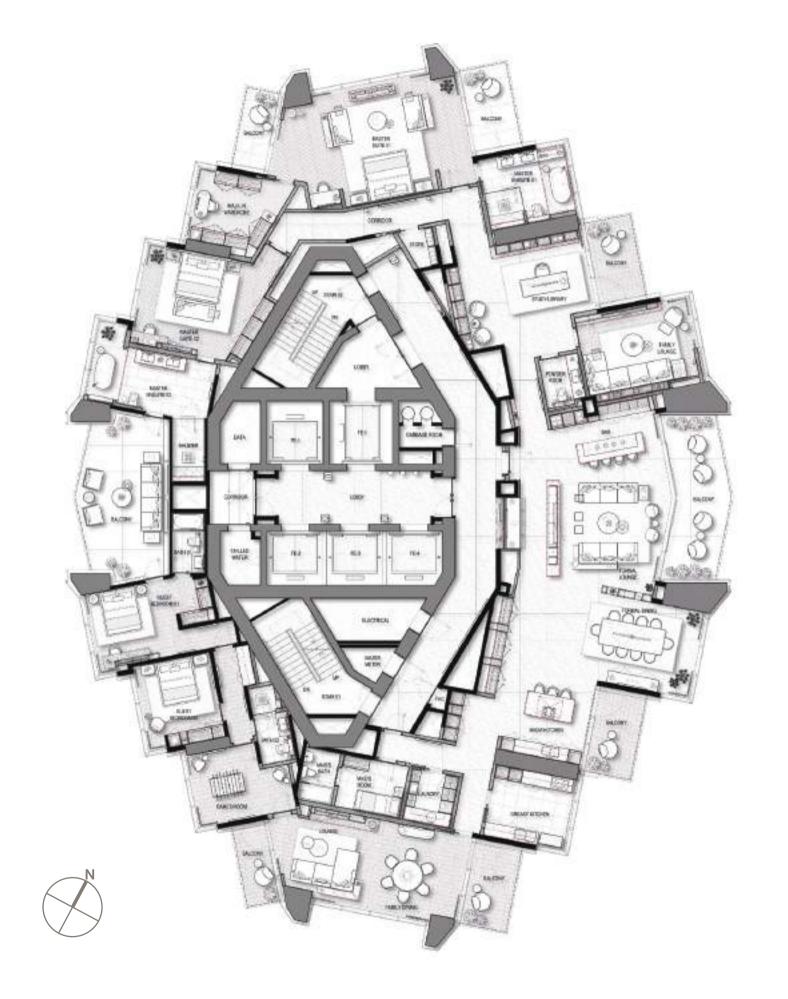

#### TYPICAL FLOORPLANS

#### APARTMENTS FEATURE SEA/PALM VIEWS AND/OR MARINA VIEWS

Studios, 1, 2, 3 Bedroom & Signature Apartments

#### TYPICAL FLOORPLANS

Residential Levels

Levels 5 - 10

Studios, 1 & 2 Beds

Levels 11 - 24

1&2Beds

Levels 26 - 36

1&2Beds

Levels 37 - 40

3 Beds

3 BR B - SIGNATURE Units 02

Levels 41 - 42

3 Beds

Levels 43 - 44
Full Floor
Signature
Penthouse