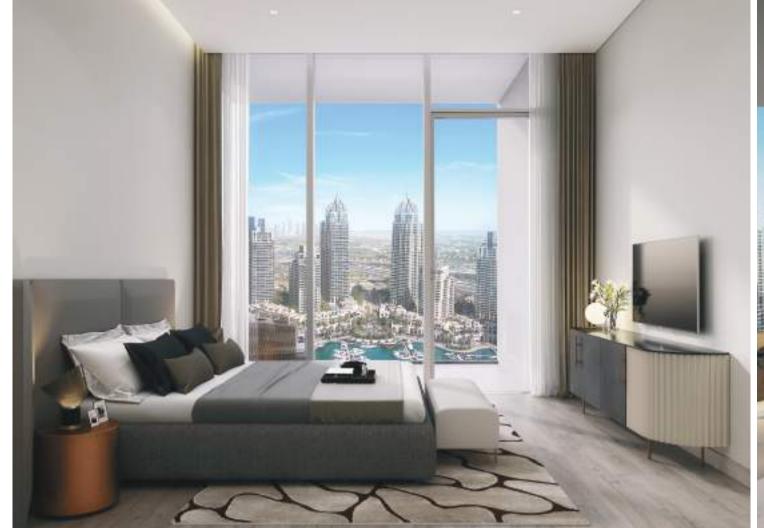

#### EXTRAORDINARY DESIGN

At 44 stories, every apartment in LIV MARINA optimizes waterfront views with full height windows and fantastic open air balconies.

Strikingly Designed to stand apart in the Dubai Marina skyline to become the areas most distinctive address.

#### Designed thoughtfully to become your ultimate sanctuary.

Every residence offers open and airy floor plans that feature 3m ceiling heights, with floor to ceiling windows. Expansive and engaging views set the backdrop to open living and dining areas.

#### BEDROOMS & BATHROOMS

Thoughtfully planned bedrooms with floor to ceiling windows and luxury closets. Spacious and comfortable, serenity is guaranteed.

Custom designed bathrooms strike a balance of discretion and boldness. Richly veined stone countertops, designer tiled walls, and walk in showers and soaking tubs all combine to establish a sanctuary of relaxation.