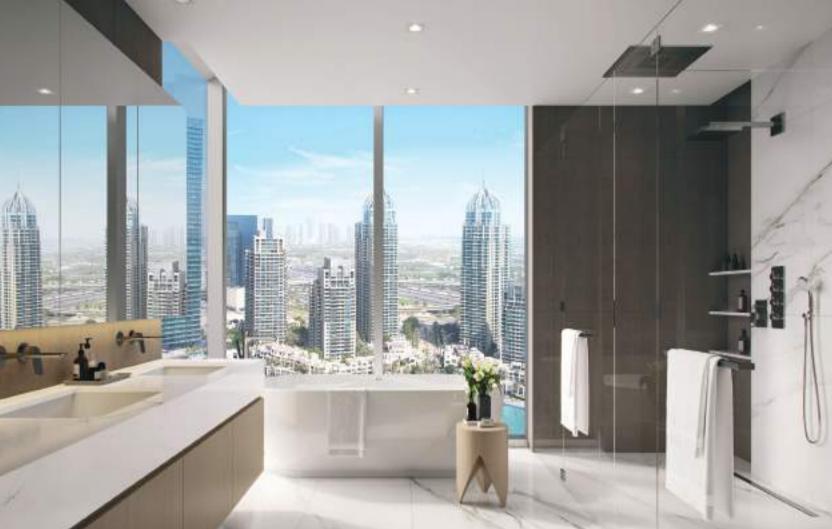

#### BEDROOMS & BATHROOMS

Thoughtfully planned bedrooms with floor to ceiling windows and luxury closets. Spacious and comfortable, serenity is guaranteed.

Custom designed bathrooms strike a balance of discretion and boldness. Richly veined stone countertops, designer tiled walls, and walk in showers and soaking tubs all combine to establish a sanctuary of relaxation.