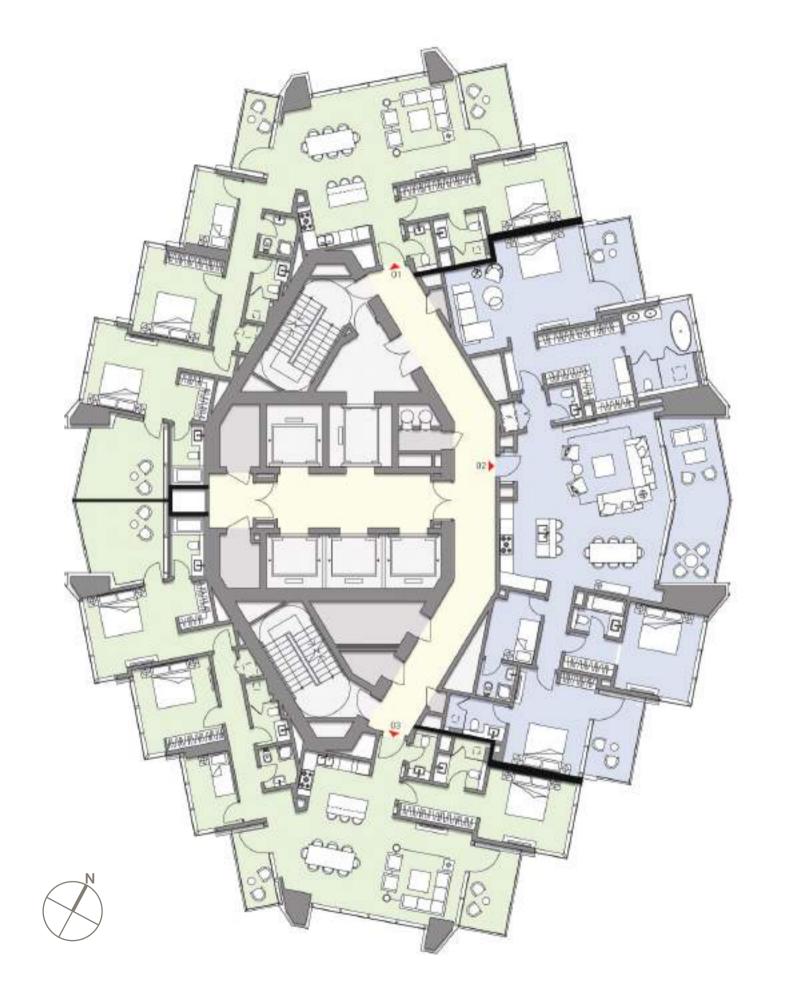

#### TYPICAL FLOORPLANS

#### APARTMENTS FEATURE SEA/PALM VIEWS AND/OR MARINA VIEWS

Studios, 1, 2, 3 Bedroom & Signature Apartments

#### TYPICAL FLOORPLANS

Residential Levels

Levels 5 - 10

Studios, 1 & 2 Beds

Levels 11 - 24

1&2Beds

Levels 26 - 36

1&2Beds

Levels 37 - 40

3 Beds

3 BR B - SIGNATURE Units 02

Levels 41 - 42

3 Beds

Levels 43 - 44
Full Floor
Signature
Penthouse