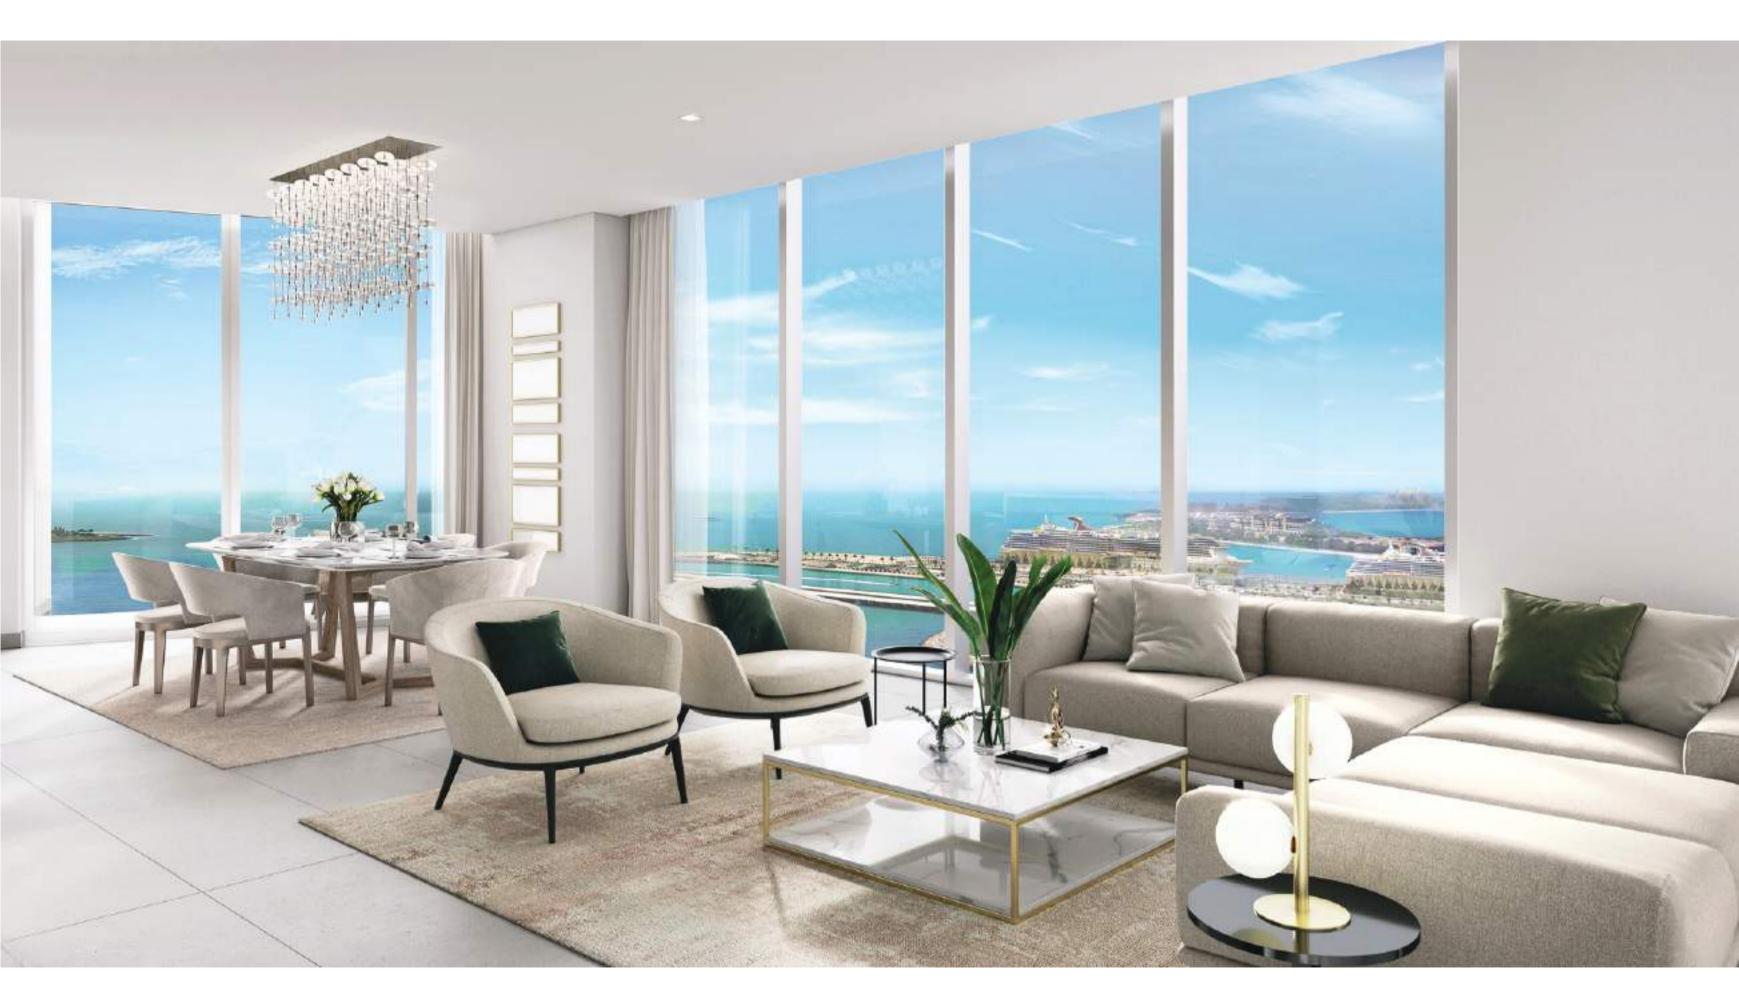

#### Designed thoughtfully to become your ultimate sanctuary.

Every residence offers open and airy floor plans that feature 3m ceiling heights, with floor to ceiling windows. Expansive and engaging views set the backdrop to open living and dining areas.

#### LIV IN A NEW ICON ALONG THE SKYLINE

MAGNIFICENT VIEWS.

LOCATED AT THE HEART OF DUBAI MARINA,
RESIDE AMONGST ICONS.

Stunning views of various iconic landmarks. Residences feature marina and/or sea views surrounded by turquoise and azure blue waters.