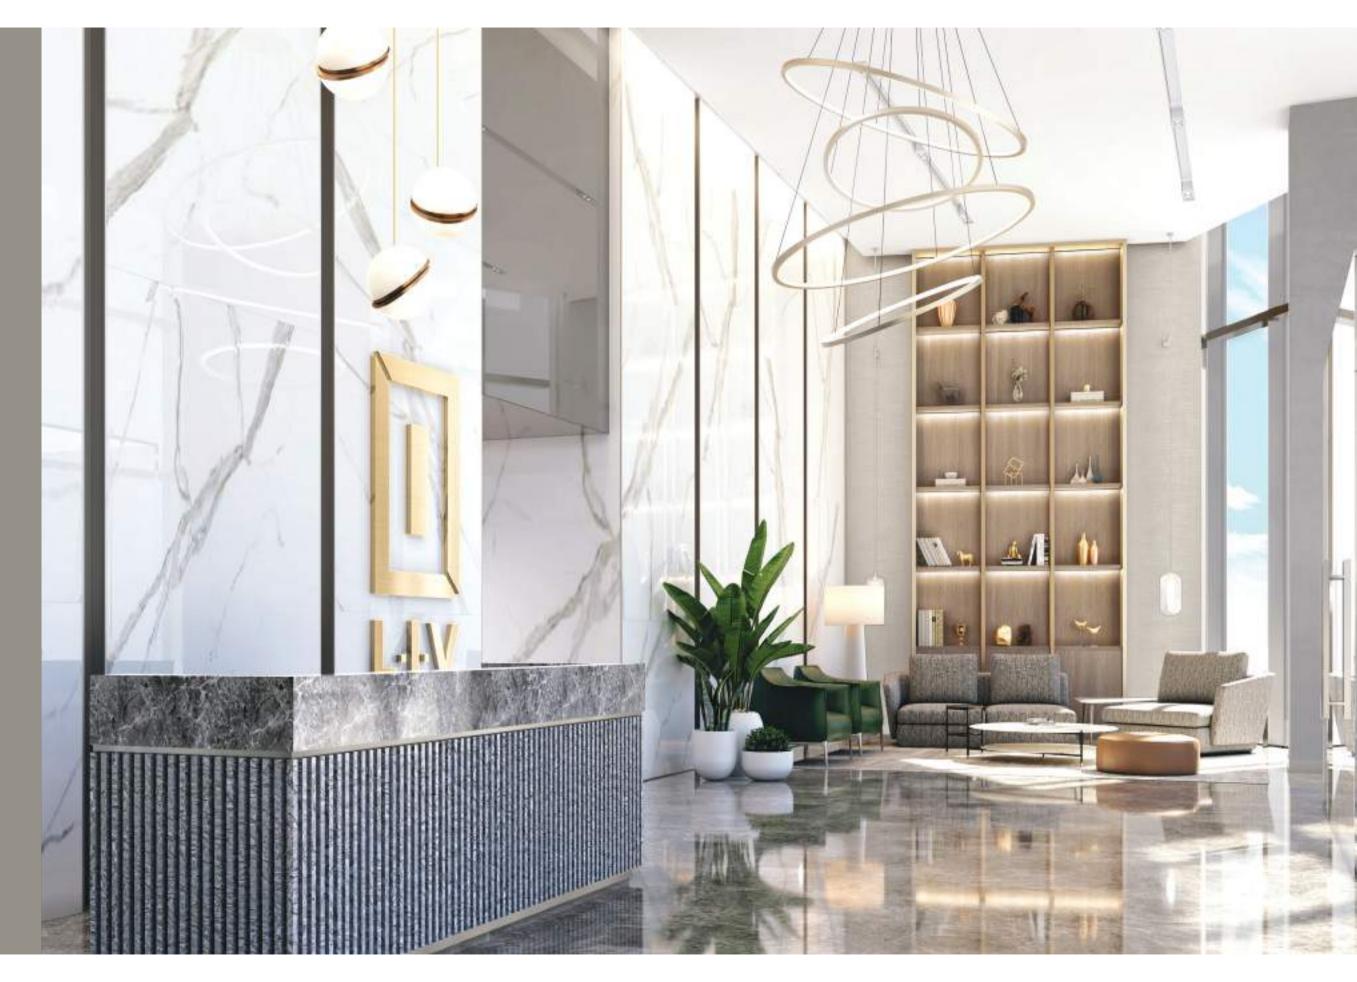

### A STUNNING DROP OFF EXUDES REFINED LUXURY FROM THE MOMENT YOU APPROACH THE ICONIC TOWER

The grand double height lobby is detailed to perfection which welcomes your arrival and is a preview to the luxurious fixtures, fittings and finishes throughout.

LIV MARINA
EMBODIES
CHIC FROM
THE MOMENT
YOU ENTER...
OPULENT
SOCIAL SPACES
TO WELCOME
RESIDENTS &
YOUR GUESTS

Marble Lined Reception
manned with 24 hour
security, concierge, and
guest services. Library and
Workspace Counters create
a functional and tranquil
environment.

#### BOUTIQUE LUXURY LIVING

Lobby, Lifts, & Corridors exude a stunning luxury hotel style ambiance, with interior design by a leading design house.

Residents step into lifts steeped in contemporary luxurious design, and are taken up to corridor levels blanketed in luxurious marble lined corridors with ambient lighting.