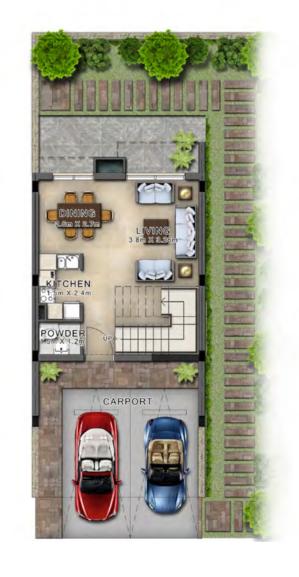

## RC-EE

GROUND FLOOR

FIRST FLOOR

ROOF DECK

GROUND FLOOR

FIRST FLOOR

external covered area RC-EE 470 652 167 720 2,143

### RC-M RC-EM

GROUND FLOOR

FIRST FLOOR

ROOF DECK

GROUND FLOOR

FIRST FLOOR

ROOF DECK

| Unit type | Ground floor | First floor | Second floor /<br>Roof | Balcony / terrace & external covered area | Covered garage | Total area |
|-----------|--------------|-------------|------------------------|-------------------------------------------|----------------|------------|
| RC-M      | 461          | 639         | 163                    | 705                                       | 131            | 2,099      |

| Unit type | Ground floor | First floor | Second floor /<br>Roof | Balcony / terrace & external covered area | Covered garage | Total area |
|-----------|--------------|-------------|------------------------|-------------------------------------------|----------------|------------|
| RC-EM     | 470          | 652         | 167                    | 720                                       | 134            | 2,143      |