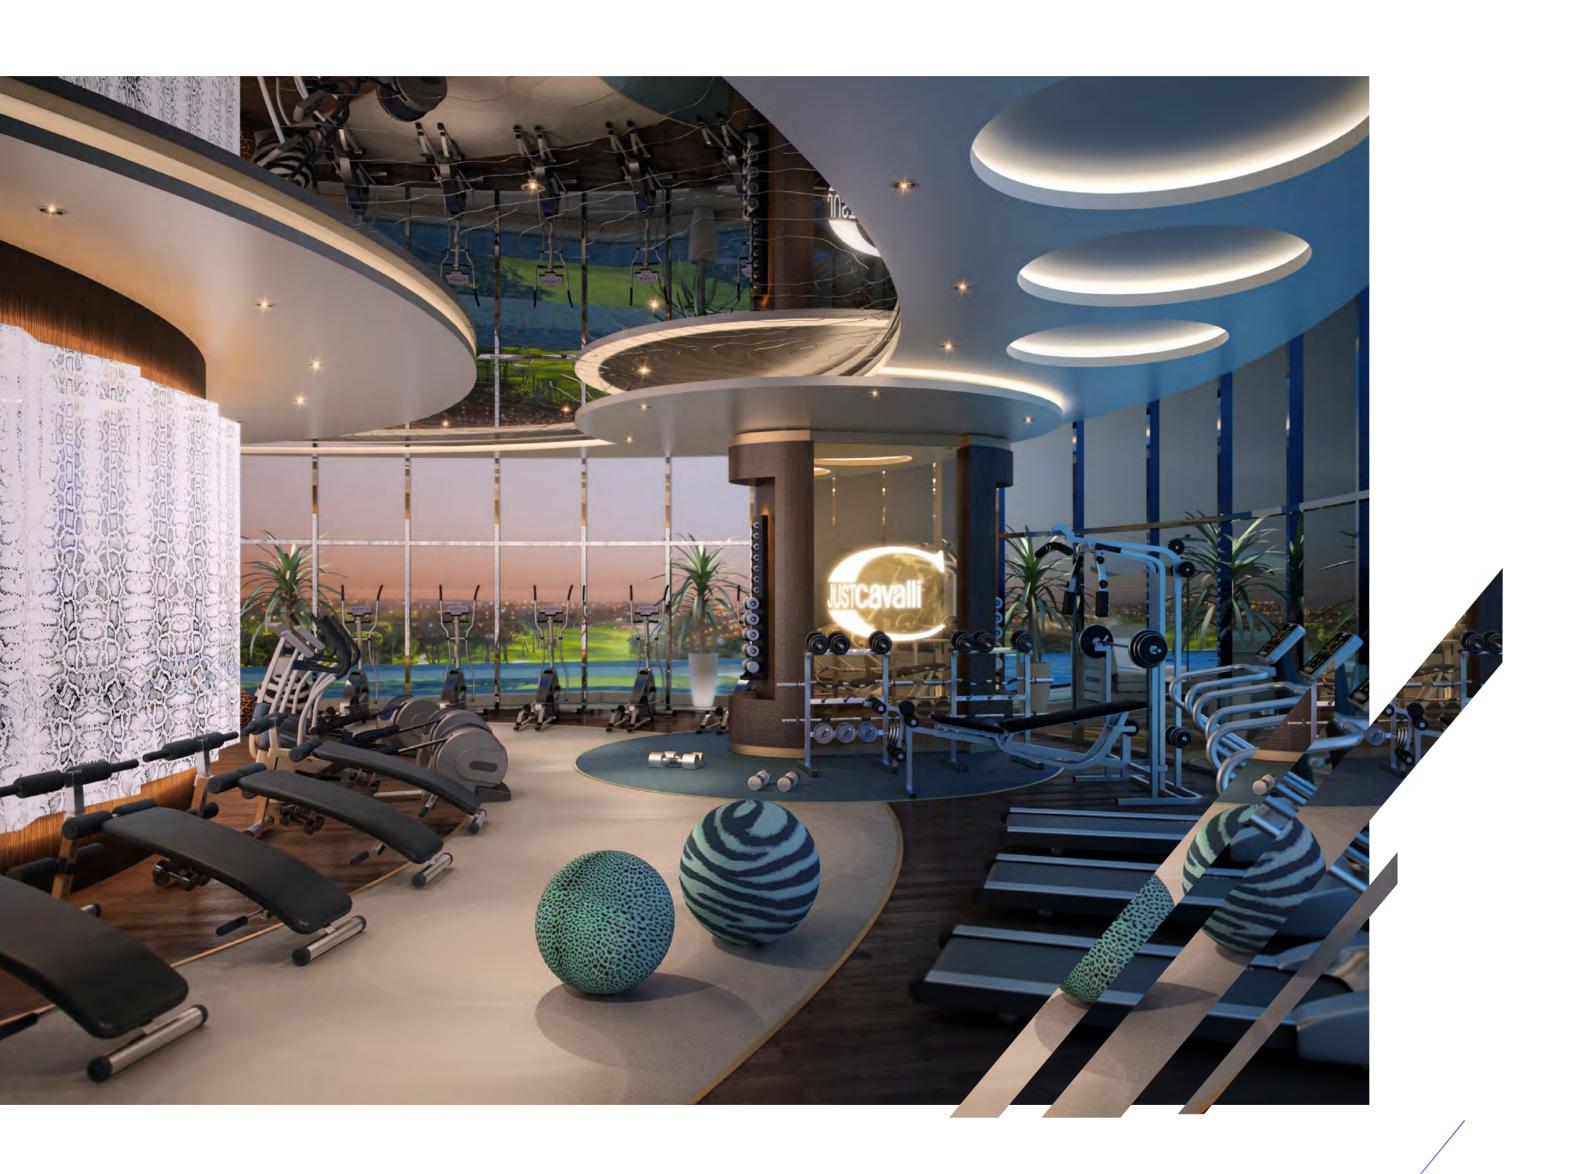

#### **Just** for fitness

You could mistake the fitness club for one of Miami's most extravagant night spots; wild patterns, ambient lighting and a massive ceiling mirror help amplify the experience.

The Just Cavalli Gym has been designed specifically for the discerning athlete, with modern equipment and access to luxury amenities, including a world-class tennis court and jogging track. Training has never been more fashionable!