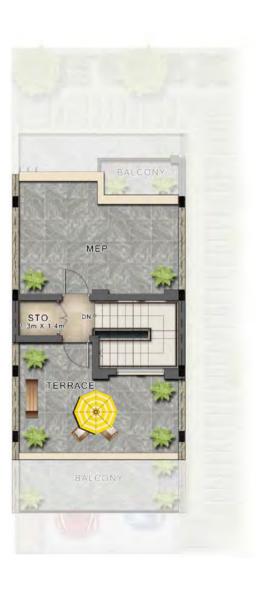

## RC-EE

GROUND FLOOR

FIRST FLOOR

ROOF DECK

GROUND FLOOR

FIRST FLOOR

external covered area RC-EE 470 652 167 720 2,143

### RC-M RC-EM

GROUND FLOOR

FIRST FLOOR

ROOF DECK

GROUND FLOOR

FIRST FLOOR

ROOF DECK

| Unit type | Ground floor | First floor | Second floor /<br>Roof | Balcony / terrace & external covered area | Covered garage | Total area |
|-----------|--------------|-------------|------------------------|-------------------------------------------|----------------|------------|
| RC-M      | 461          | 639         | 163                    | 705                                       | 131            | 2,099      |

| Unit type | Ground floor | First floor | Second floor /<br>Roof | Balcony / terrace & external covered area | Covered garage | Total area |
|-----------|--------------|-------------|------------------------|-------------------------------------------|----------------|------------|
| RC-EM     | 470          | 652         | 167                    | 720                                       | 134            | 2,143      |