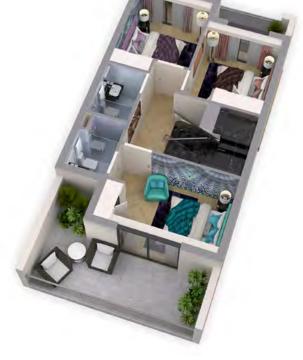

## RC-EE

GROUND FLOOR

FIRST FLOOR

ROOF DECK

GROUND FLOOR

FIRST FLOOR

external covered area RC-EE 470 652 167 720 2,143

### RC-M RC-EM

GROUND FLOOR

FIRST FLOOR

ROOF DECK

GROUND FLOOR

FIRST FLOOR

ROOF DECK

| Unit type | Ground floor | First floor | Second floor /<br>Roof | Balcony / terrace & external covered area | Covered garage | Total area |
|-----------|--------------|-------------|------------------------|-------------------------------------------|----------------|------------|
| RC-M      | 461          | 639         | 163                    | 705                                       | 131            | 2,099      |

| Unit type | Ground floor | First floor | Second floor /<br>Roof | Balcony / terrace & external covered area | Covered garage | Total area |
|-----------|--------------|-------------|------------------------|-------------------------------------------|----------------|------------|
| RC-EM     | 470          | 652         | 167                    | 720                                       | 134            | 2,143      |