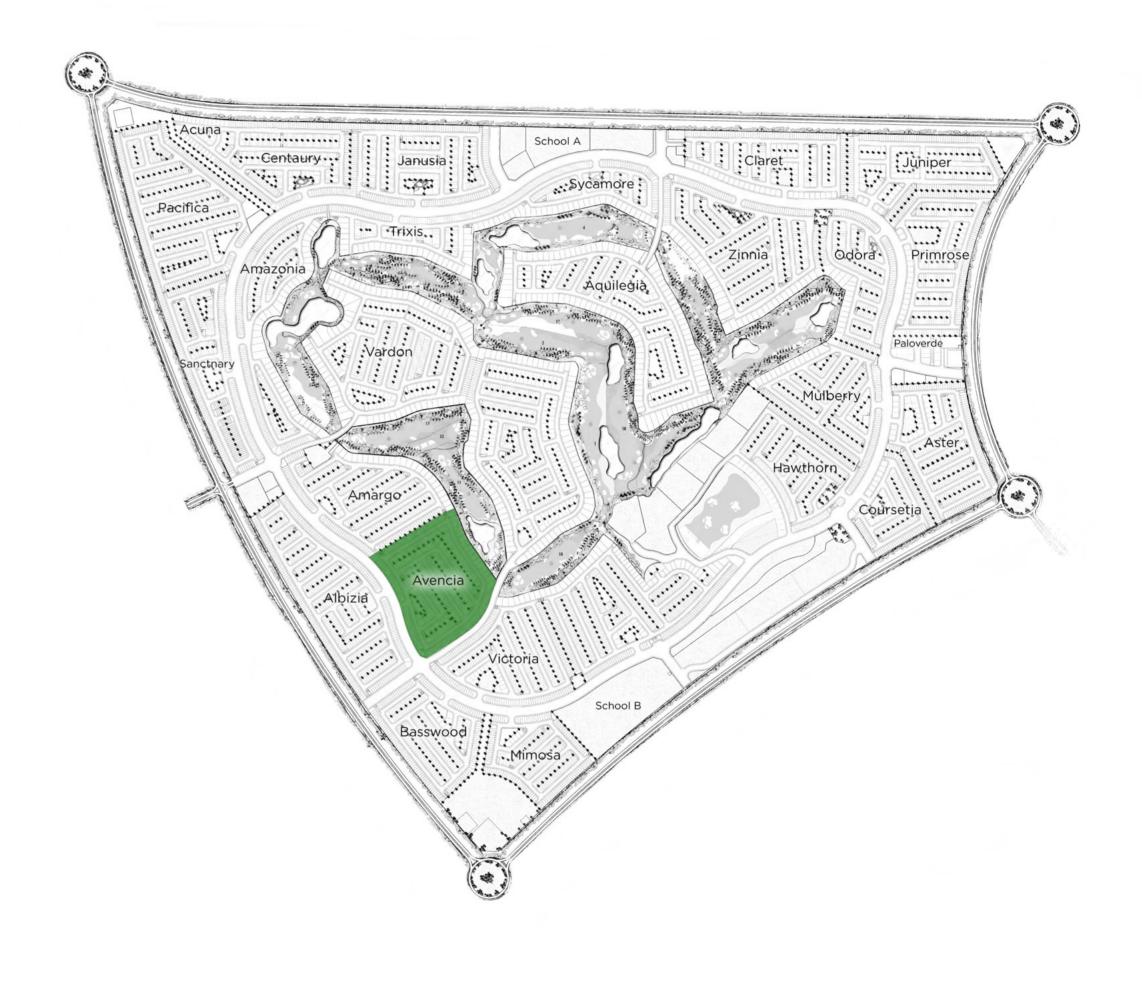

mind.

The luxurious spa and wellness centre is surrounded by nature with views out across lush gardens - the perfect place to take a break and de-stress.



#### **Just** for the community

Venture into a community created for a select few. Spend afternoons exploring the great outdoors, or creating new adventures with your children in dedicated play areas. Spend evenings taking a cool dip in the uniquely designed swimming pool where you can soak away the stresses of the day.





#### **Just** for the location

AKOYA boasts a strategic location with access to major road networks. You'll be able to reach important business hubs, entertainment destinations and attractions with ease.

# AKQYA



## **AQUILEGIA**



1. COMMUNITY GATE



RC-EE

RC-M RC-EM

### **AVENCIA**



RC-EE RC-M RC-EM



## RC-EE









GROUND FLOOR

FIRST FLOOR

ROOF DECK





GROUND FLOOR



FIRST FLOOR

external covered area RC-EE 470 652 167 720 2,143

### RC-M RC-EM







GROUND FLOOR

FIRST FLOOR

ROOF DECK







GROUND FLOOR

FIRST FLOOR

ROOF DECK

| Unit type | Ground floor | First floor | Second floor /<br>Roof | Balcony / terrace & external covered area | Covered garage | Total area |
|-----------|--------------|-------------|------------------------|-------------------------------------------|----------------|------------|
| RC-M      | 461          | 639         | 163                    | 705                                       | 131            | 2,099      |

| Unit type | Ground floor | First floor | Second floor /<br>Roof | Balcony / terrace & external covered area | Covered garage