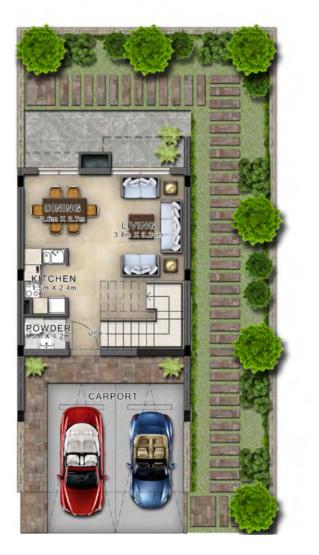

### RC-M RC-EM

GROUND FLOOR

FIRST FLOOR

ROOF DECK

GROUND FLOOR

FIRST FLOOR

ROOF DECK

| Unit type | Ground floor | First floor | Second floor /<br>Roof | Balcony / terrace & external covered area | Covered garage | Total area |
|-----------|--------------|-------------|------------------------|-------------------------------------------|----------------|------------|
| RC-M      | 461          | 639         | 163                    | 705                                       | 131            | 2,099      |

| Unit type | Ground floor | First floor | Second floor /<br>Roof | Balcony / terrace & external covered area | Covered garage | Total area |
|-----------|--------------|-------------|------------------------|-------------------------------------------|----------------|------------|
| RC-EM     | 470          | 652         | 167                    | 720                                       | 134            | 2,143      |