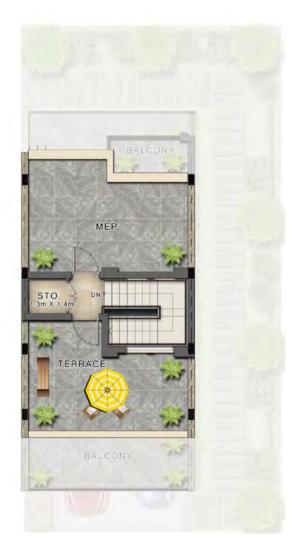

## RC-EE

GROUND FLOOR

FIRST FLOOR

ROOF DECK

GROUND FLOOR

FIRST FLOOR

external covered area RC-EE 470 652 167 720 2,143

### RC-M RC-EM

GROUND FLOOR

FIRST FLOOR

ROOF DECK

GROUND FLOOR

FIRST FLOOR

ROOF DECK

| Unit type | Ground floor | First floor | Second floor /<br>Roof | Balcony / terrace & external covered area | Covered garage | Total area |
|-----------|--------------|-------------|------------------------|-------------------------------------------|----------------|------------|
| RC-M      | 461          | 639         | 163                    | 705                                       | 131            | 2,099      |

| Unit type | Ground floor | First floor | Second floor /<br>Roof | Balcony / terrace & external covered area | Covered garage | Total area |
|-----------|--------------|-------------|------------------------|-------------------------------------------|----------------|------------|
| RC-EM     | 470          | 652         | 167                    | 720                                       | 134            | 2,143      |