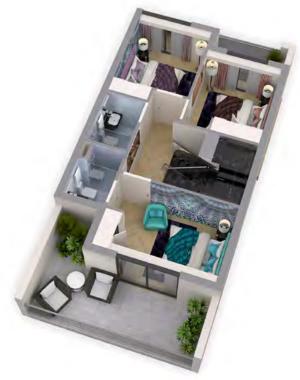

## RC-EE

GROUND FLOOR

FIRST FLOOR

ROOF DECK

GROUND FLOOR

FIRST FLOOR

external covered area RC-EE 470 652 167 720 2,143

### RC-M RC-EM

GROUND FLOOR

FIRST FLOOR

ROOF DECK

GROUND FLOOR

FIRST FLOOR

ROOF DECK

| Unit type | Ground floor | First floor | Second floor /<br>Roof | Balcony / terrace & external covered area | Covered garage | Total area |
|-----------|--------------|-------------|------------------------|-------------------------------------------|----------------|------------|
| RC-M      | 461          | 639         | 163                    | 705                                       | 131            | 2,099      |

| Unit type | Ground floor | First floor | Second floor /<br>Roof | Balcony / terrace & external covered area | Covered garage | Total area |
|-----------|--------------|-------------|------------------------|-------------------------------------------|----------------|------------|
| RC-EM     | 470          | 652         | 167                    | 720                                       | 134            | 2,143      |