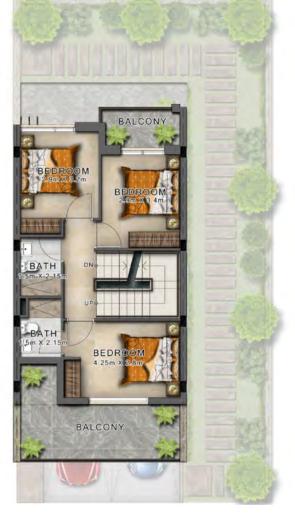

## RC-EE

GROUND FLOOR

FIRST FLOOR

ROOF DECK

GROUND FLOOR

FIRST FLOOR

external covered area RC-EE 470 652 167 720 2,143

### RC-M RC-EM

GROUND FLOOR

FIRST FLOOR

ROOF DECK

GROUND FLOOR

FIRST FLOOR

ROOF DECK

| Unit type | Ground floor | First floor | Second floor /<br>Roof | Balcony / terrace & external covered area | Covered garage | Total area |
|-----------|--------------|-------------|------------------------|-------------------------------------------|----------------|------------|
| RC-M      | 461          | 639         | 163                    | 705                                       | 131            | 2,099      |

| Unit type | Ground floor | First floor | Second floor /<br>Roof | Balcony / terrace & external covered area | Covered garage | Total area |
|-----------|--------------|-------------|------------------------|-------------------------------------------|----------------|------------|
| RC-EM     | 470          | 652         | 167                    | 720                                       | 134            | 2,143      |