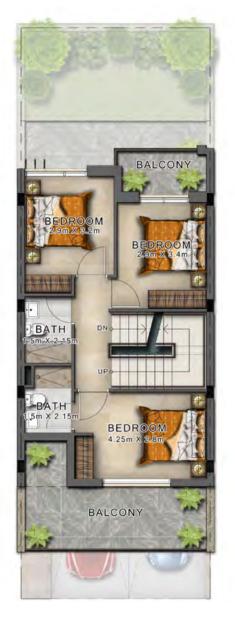

## RC-EE

GROUND FLOOR

FIRST FLOOR

ROOF DECK

GROUND FLOOR

FIRST FLOOR

external covered area RC-EE 470 652 167 720 2,143