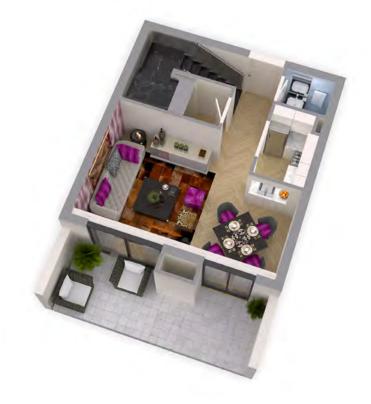

## RC-EE

GROUND FLOOR

FIRST FLOOR

ROOF DECK

GROUND FLOOR

FIRST FLOOR

external covered area RC-EE 470 652 167 720 2,143

### RC-M RC-EM

GROUND FLOOR

FIRST FLOOR

ROOF DECK

GROUND FLOOR

FIRST FLOOR

ROOF DECK

| Unit type | Ground floor | First floor | Second floor /<br>Roof | Balcony / terrace & external covered area | Covered garage | Total area |
|-----------|--------------|-------------|------------------------|-------------------------------------------|----------------|------------|
| RC-M      | 461          | 639         | 163                    | 705                                       | 131            | 2,099      |

| Unit type | Ground floor | First floor | Second floor /<br>Roof | Balcony / terrace & external covered area | Covered garage | Total area |
|-----------|--------------|-------------|------------------------|-------------------------------------------|----------------|------------|
| RC-EM     | 470          | 652         | 167                    | 720                                       | 134            | 2,143      |