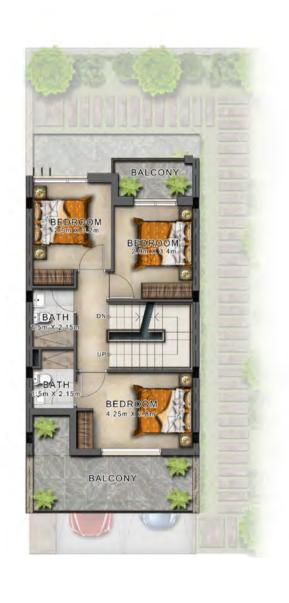

## RC-EE

GROUND FLOOR

FIRST FLOOR

ROOF DECK

GROUND FLOOR

FIRST FLOOR

external covered area RC-EE 470 652 167 720 2,143

### RC-M RC-EM

GROUND FLOOR

FIRST FLOOR

ROOF DECK

GROUND FLOOR

FIRST FLOOR

ROOF DECK

| Unit type | Ground floor | First floor | Second floor /<br>Roof | Balcony / terrace & external covered area | Covered garage | Total area |
|-----------|--------------|-------------|------------------------|-------------------------------------------|----------------|------------|
| RC-M      | 461          | 639         | 163                    | 705                                       | 131            | 2,099      |

| Unit type | Ground floor | First floor | Second floor /<br>Roof | Balcony / terrace & external covered area | Covered garage | Total area |
|-----------|--------------|-------------|------------------------|-------------------------------------------|----------------|------------|
| RC-EM     | 470          | 652         | 167                    | 720                                       | 134            | 2,143      |