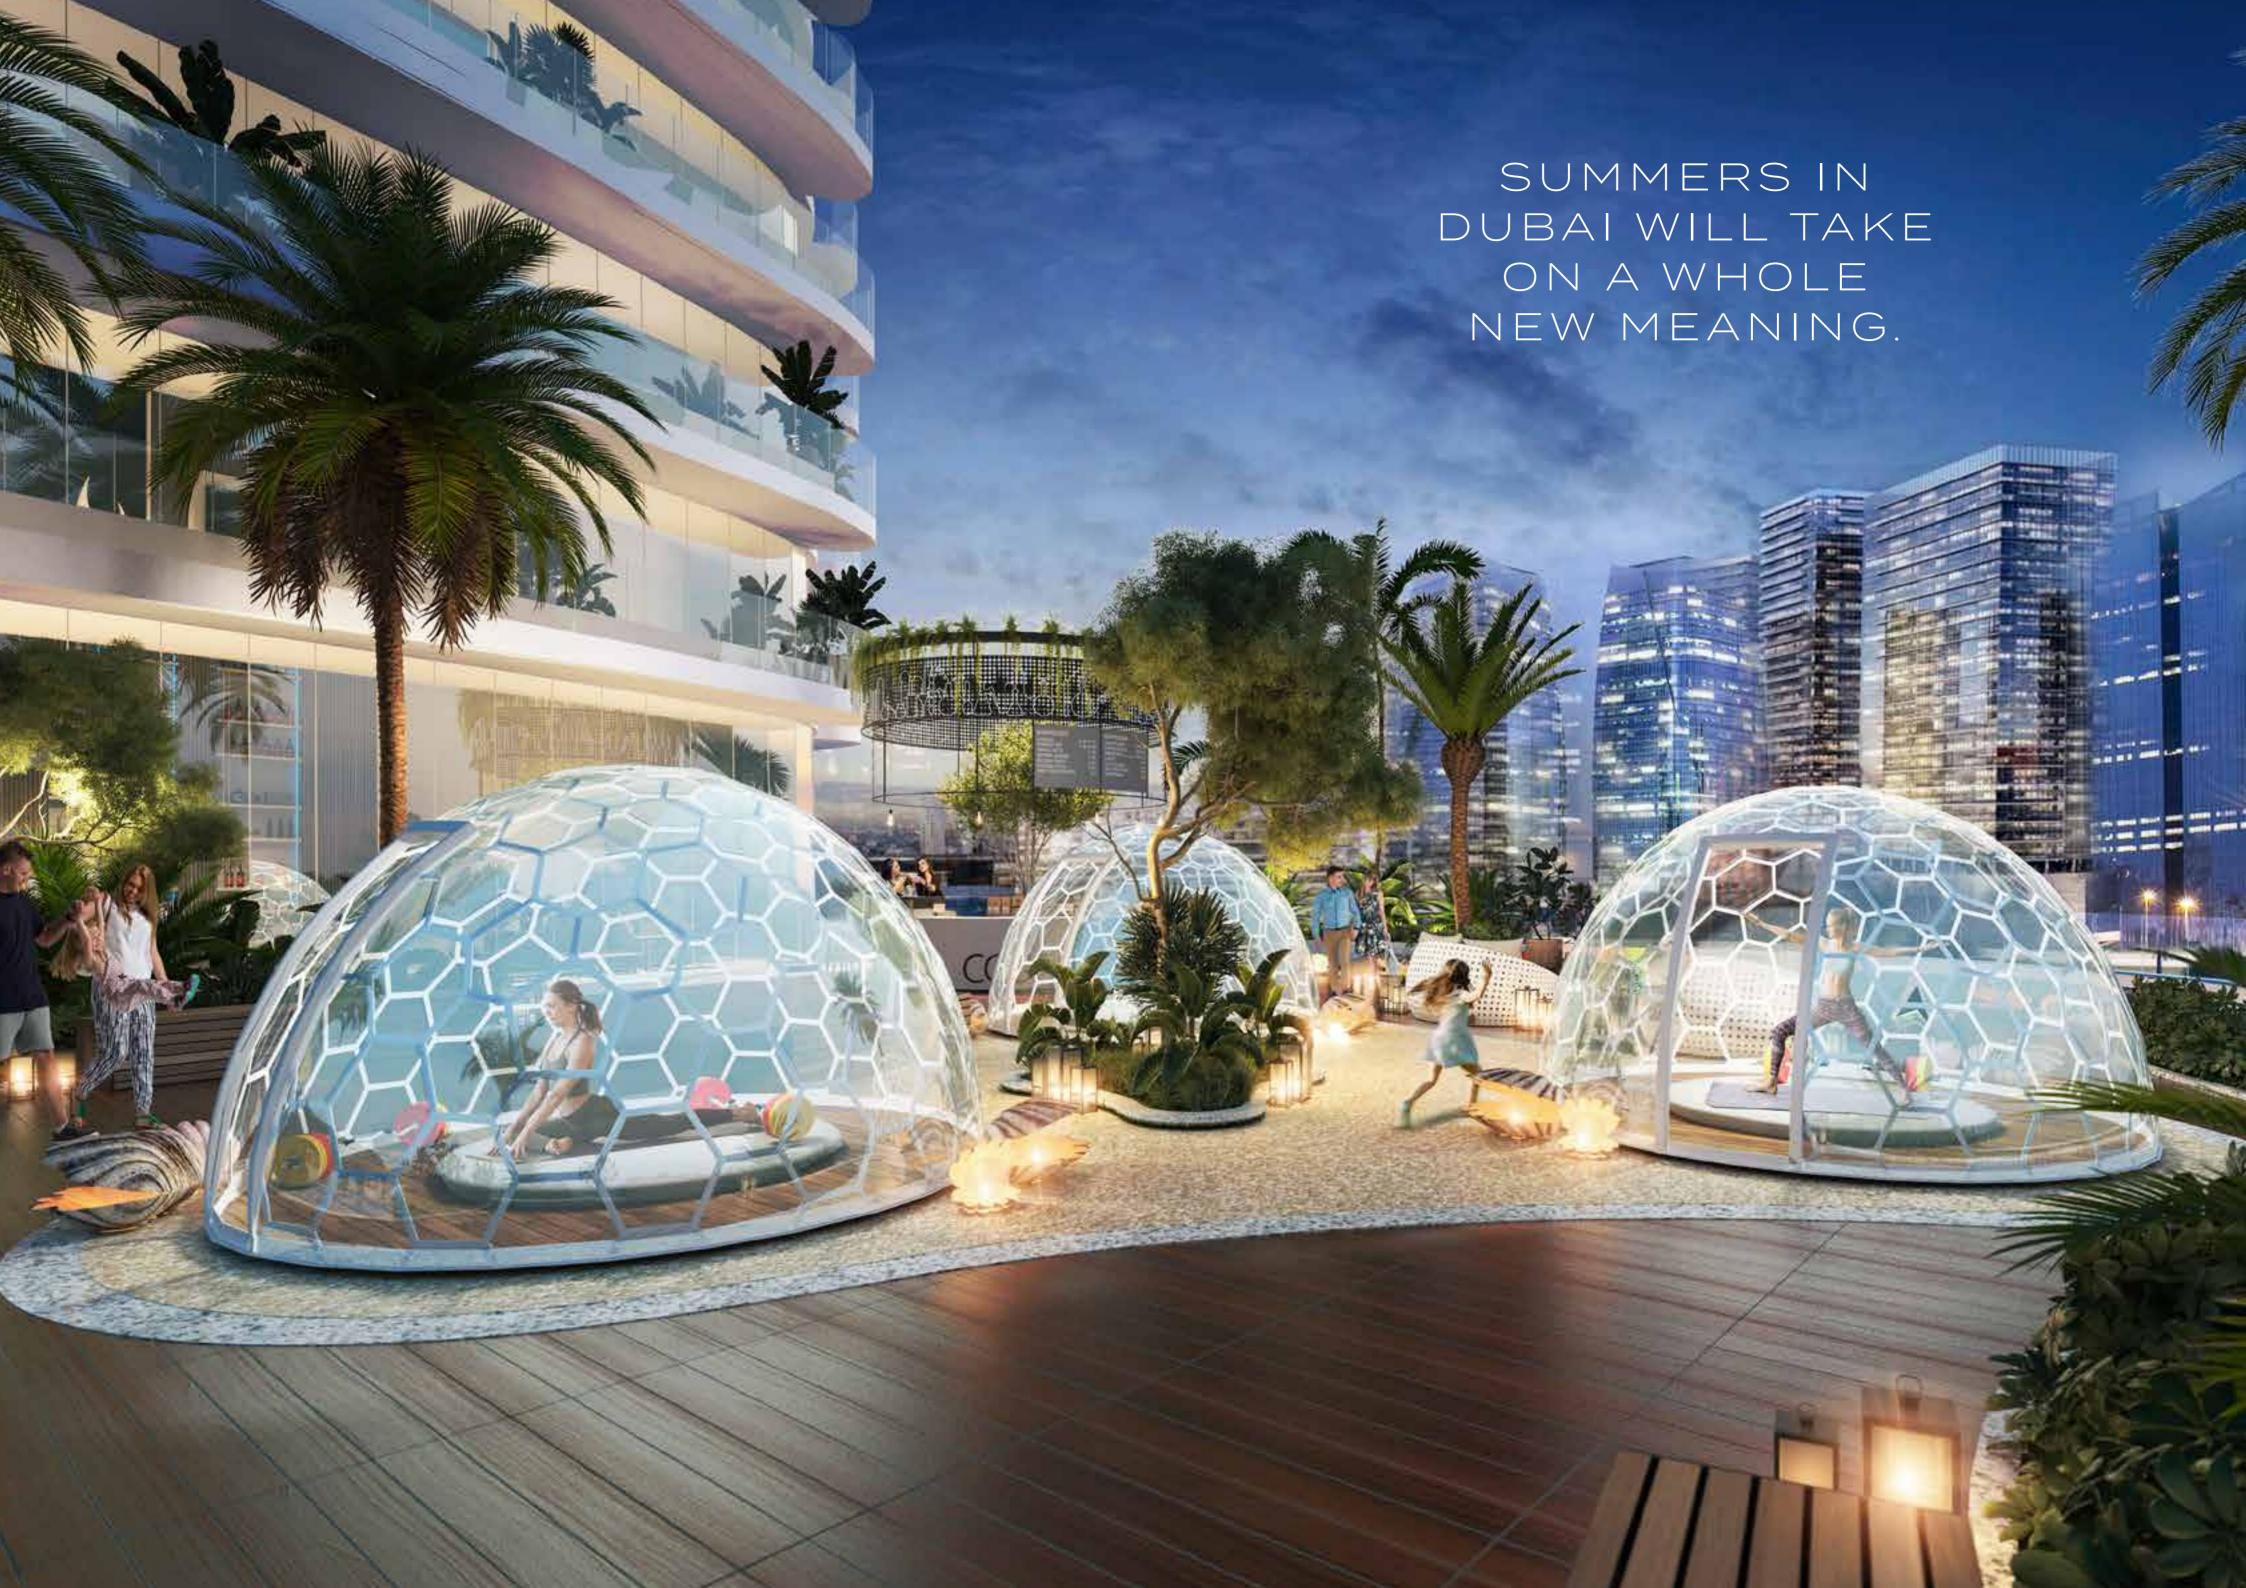

# CANAL HEIGHTS

de GRISOGONO

A CENTURIES-OLD TREASURE TRANSFORMED.

WATER FEATURES AND THE ESSENCE OF THE BLUE PEARL CREATE A TIMELESS, FLOWING ENERGY THROUGHOUT THE PROPERTY.