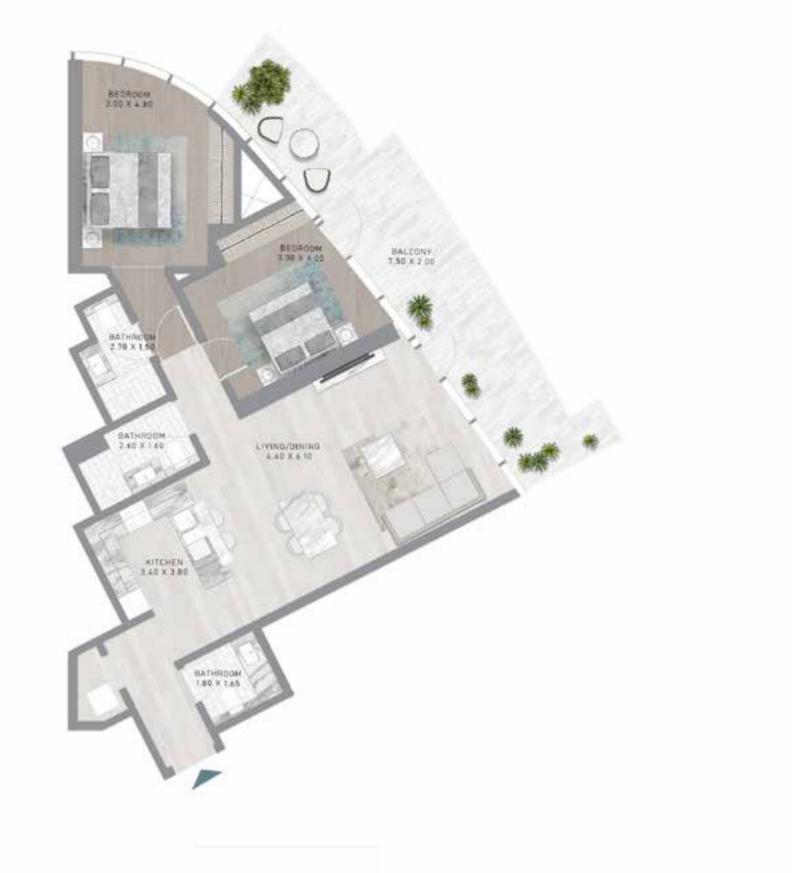

# CANAL HEIGHTS

de GRISOGONO

A CENTURIES-OLD TREASURE TRANSFORMED.











































WATER FEATURES AND THE ESSENCE OF THE BLUE PEARL CREATE A TIMELESS, FLOWING ENERGY THROUGHOUT THE PROPERTY.



### SWIM WITH HISTORY

PREPARE TO BE AMAZED, AS CANAL HEIGHTS BRINGS TOGETHER HISTORY AND ENTERTAINMENT, GIVING YOU THE OPPORTUNITY TO SNORKEL IN A ONE-OF-A-KIND, AWE-INSPIRING UNDERWATER PEARL MUSEUM.









FLOOR PLANS











LEVEL 02











LEVEL 02















LEVEL 21



### 1-BEDROOM











A Sound Service

LEVEL 21





# 1-BEDROOM





LEVEL 27





LEVEL 27









LEVEL 32





LEVEL 32





#### 1-BEDROOM TYPE H1

#### 1-BEDROOM TYPE H1-M









LEVEL 32













LEVEL 02



#### 2-BEDROOM TYPE B1-M









LEVEL 21









LEVEL 27





LEVEL 27









LEVEL 32





LEVEL 32