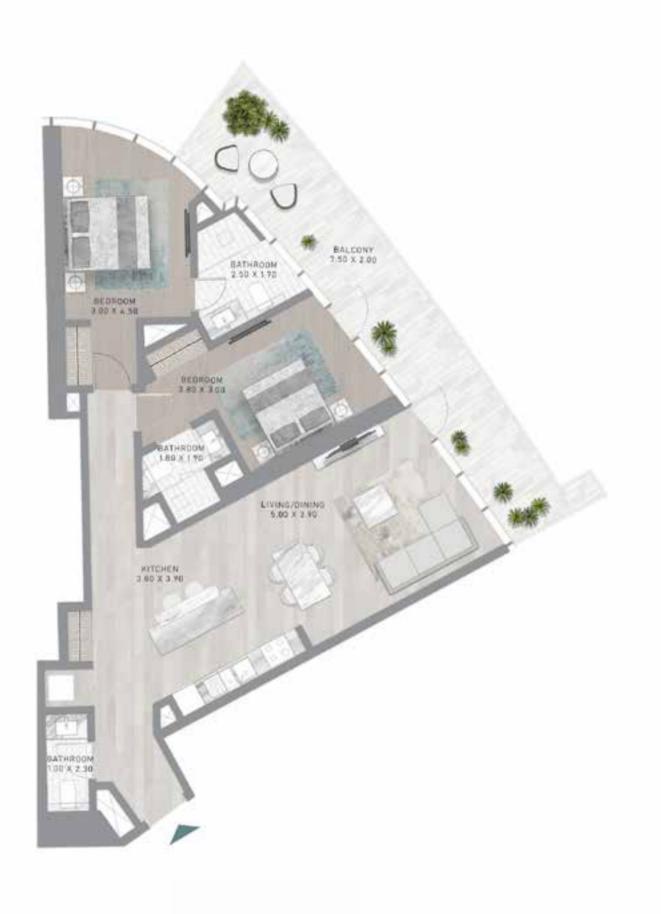

#### 2-BEDROOM TYPE B1-M

LEVEL 21

LEVEL 27

LEVEL 27

LEVEL 32

LEVEL 32

LEVEL 02

LEVEL 02

LEVEL 21