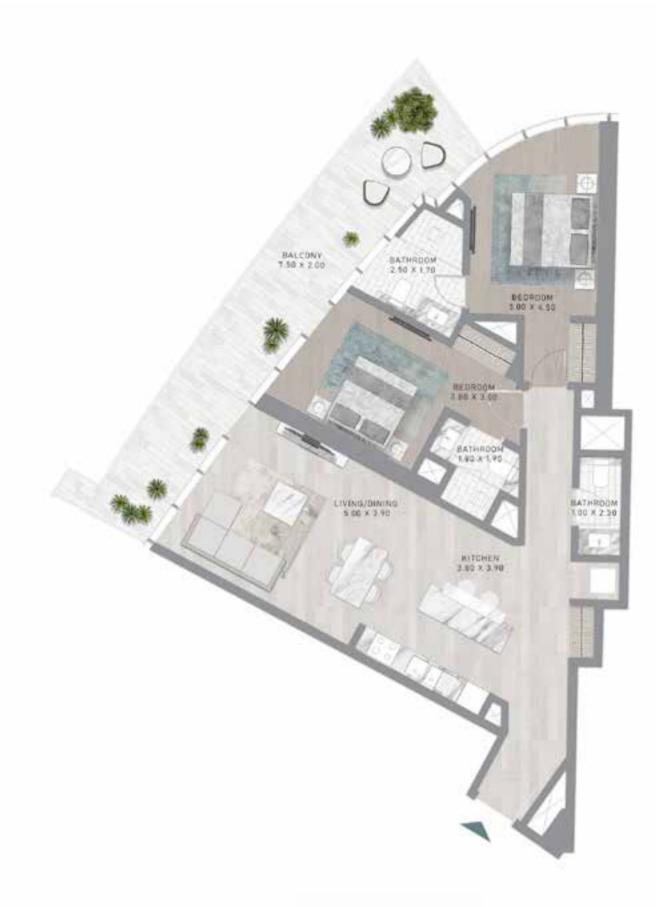

#### 2-BEDROOM TYPE B1-M

LEVEL 21

LEVEL 27

LEVEL 27

LEVEL 32

LEVEL 32

LEVEL 02

LEVEL 02

LEVEL 21