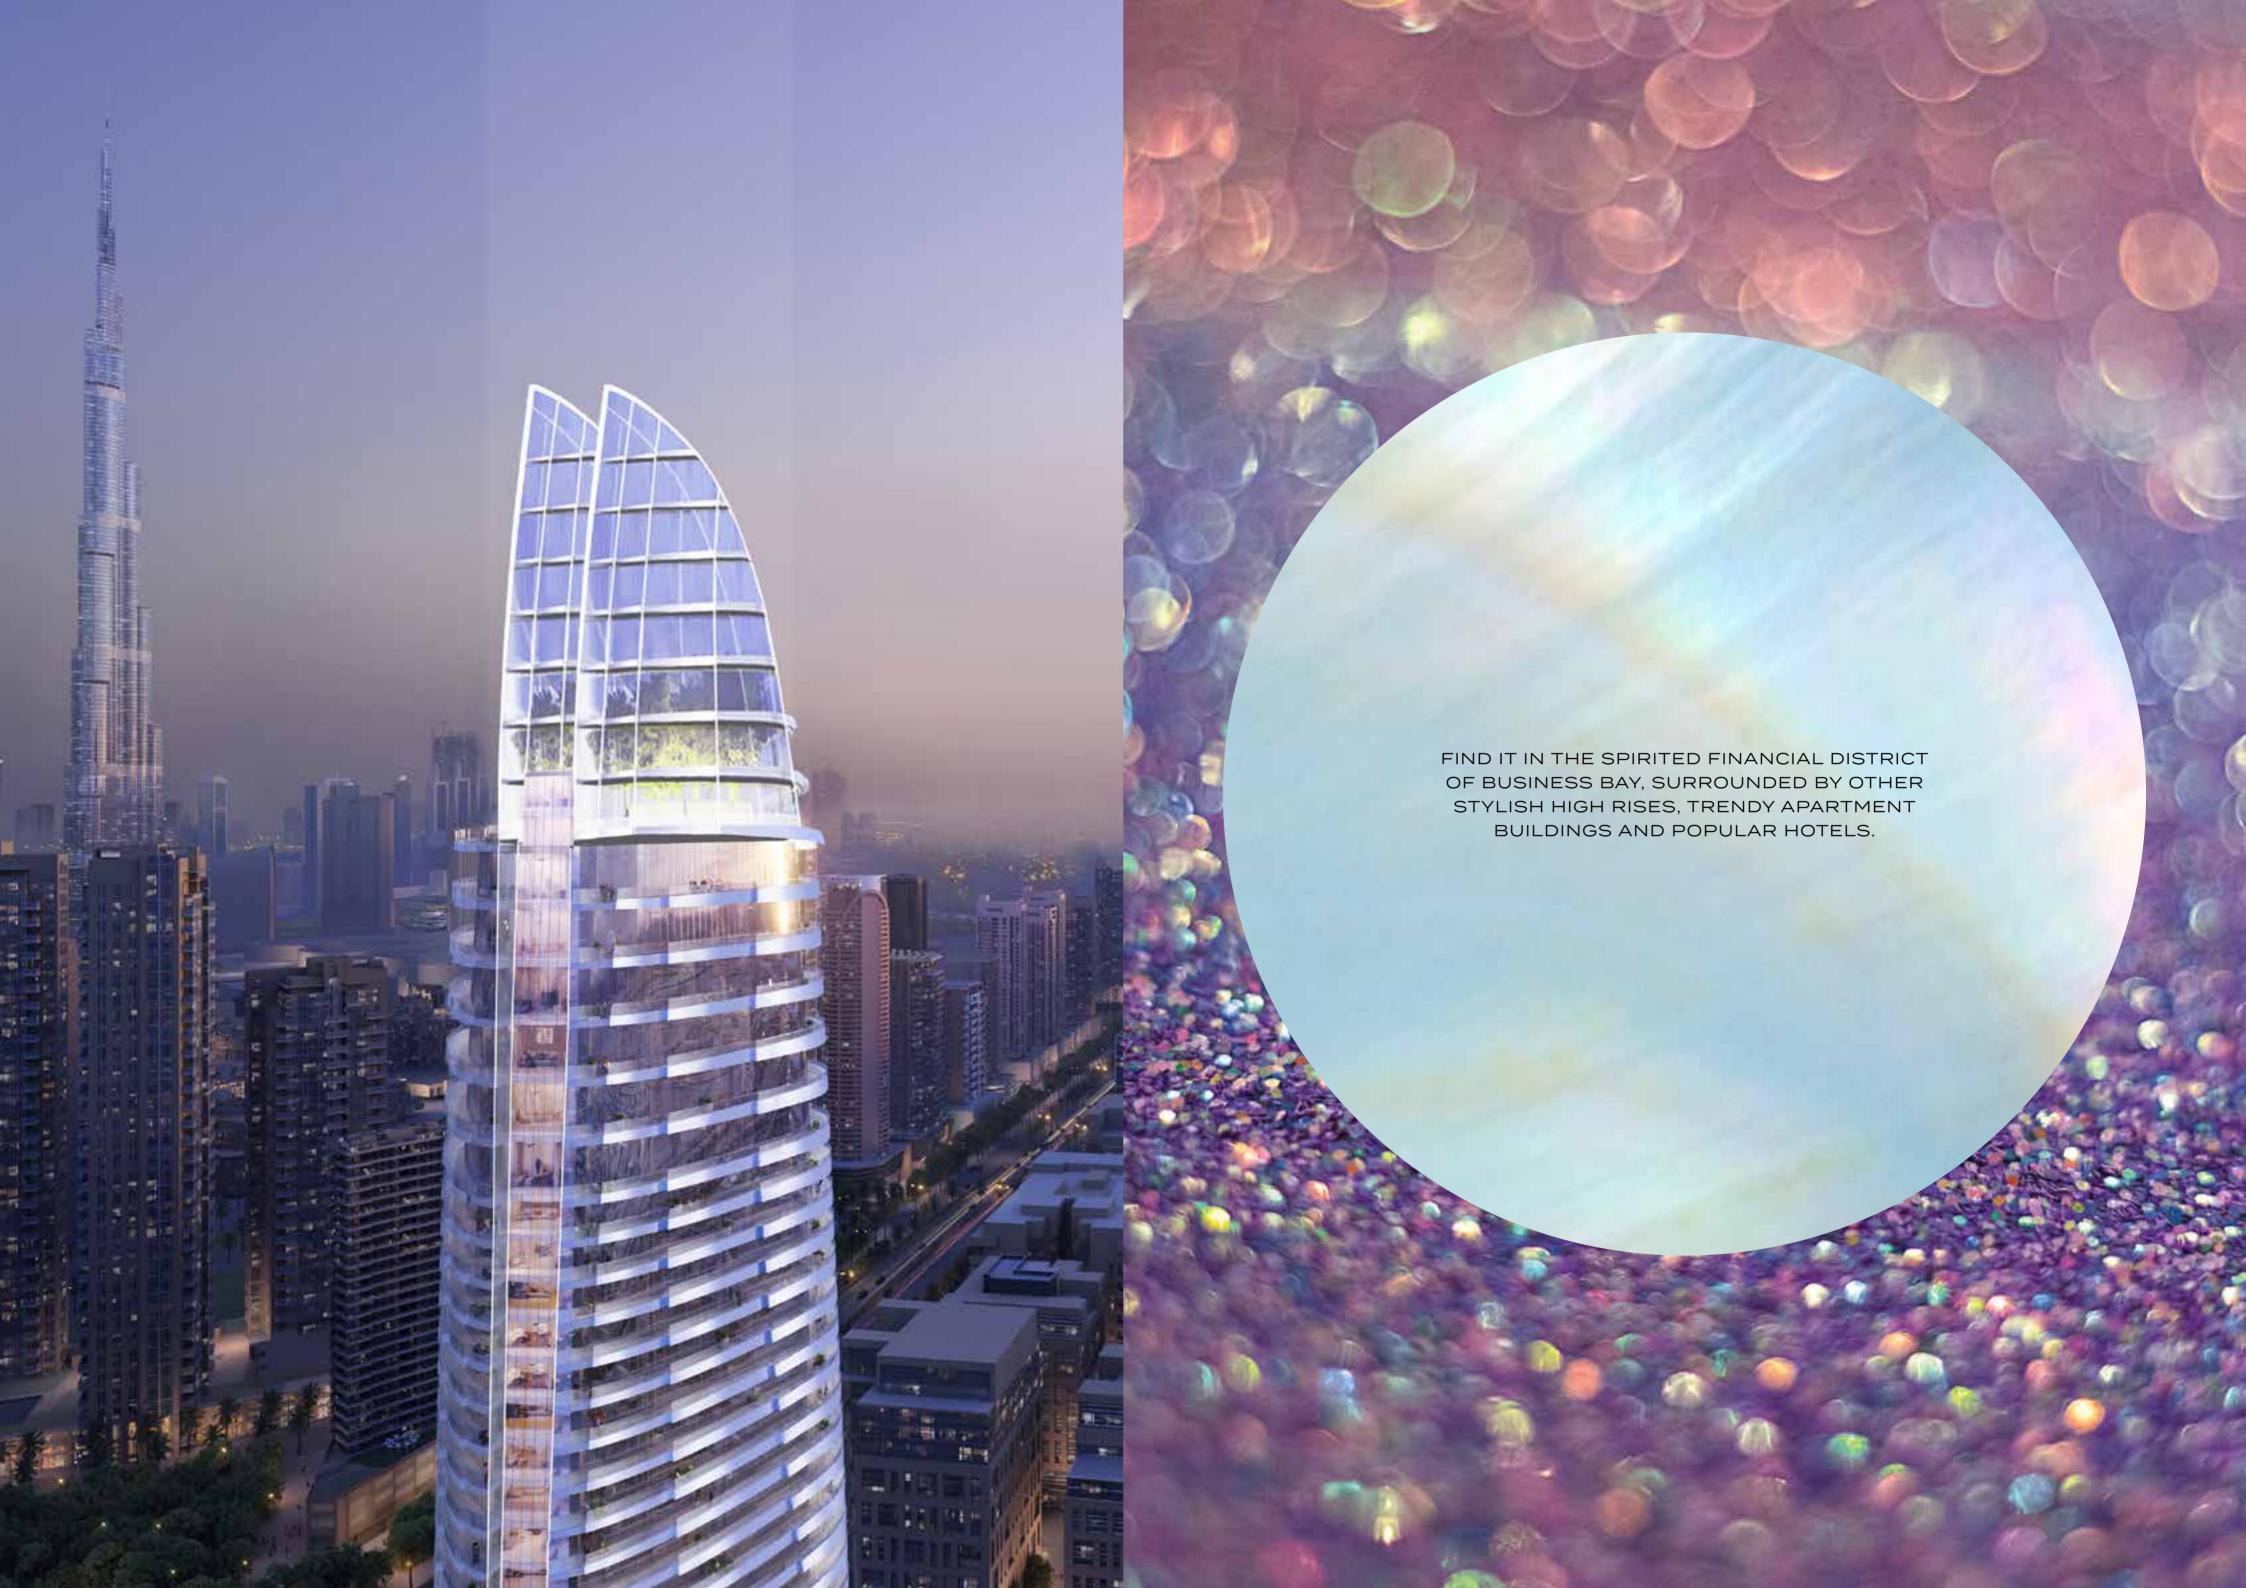

# CANAL HEIGHTS

de GRISOGONO

A CENTURIES-OLD TREASURE TRANSFORMED.

WATER FEATURES AND THE ESSENCE OF THE BLUE PEARL CREATE A TIMELESS, FLOWING ENERGY THROUGHOUT THE PROPERTY.