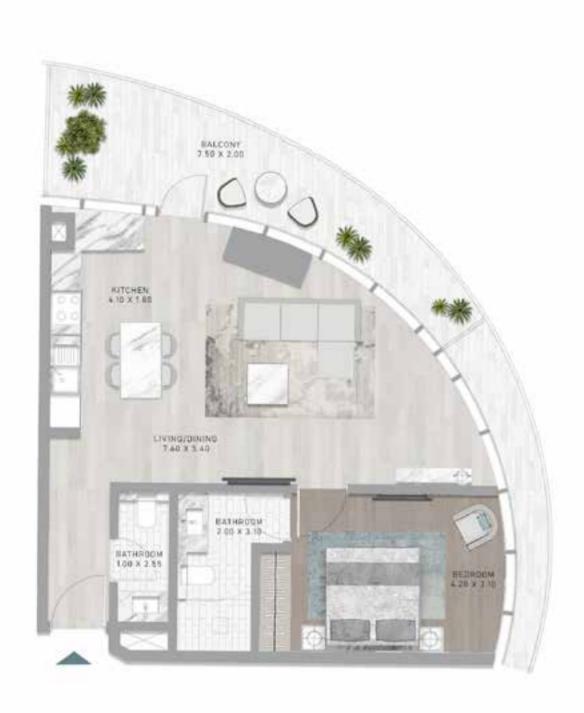

### 1-BEDROOM

A Sound Service

LEVEL 21

#### 1-BEDROOM TYPE H1

#### 1-BEDROOM TYPE H1-M

LEVEL 32

LEVEL 02