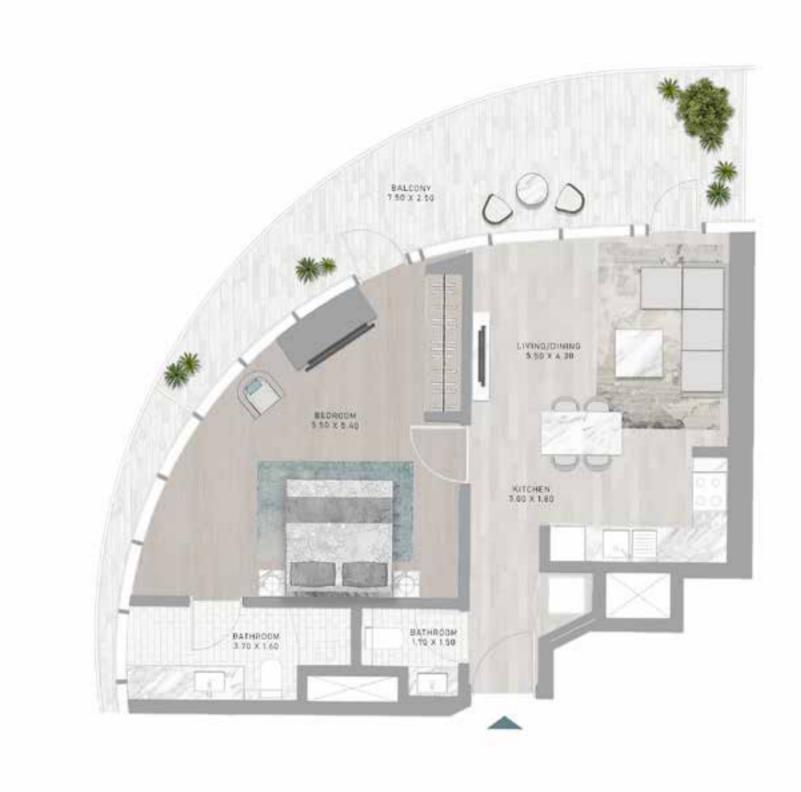

# CANAL HEIGHTS

de GRISOGONO

A CENTURIES-OLD TREASURE TRANSFORMED.











































WATER FEATURES AND THE ESSENCE OF THE BLUE PEARL CREATE A TIMELESS, FLOWING ENERGY THROUGHOUT THE PROPERTY.



### SWIM WITH HISTORY

PREPARE TO BE AMAZED, AS CANAL HEIGHTS BRINGS TOGETHER HISTORY AND ENTERTAINMENT, GIVING YOU THE OPPORTUNITY TO SNORKEL IN A ONE-OF-A-KIND, AWE-INSPIRING UNDERWATER PEARL MUSEUM.









FLOOR PLANS











LEVEL 02











LEVEL 02















LEVEL 21



### 1-BEDROOM











A Sound Service

LEVEL 21





# 1-BEDROOM





LEVEL 27





LEVEL 27









LEVEL 32





LEVEL 32





#### 1-BEDROOM TYPE H1

#### 1-BEDROOM TYPE H1-M









LEVEL 32













LEVEL 02



#### 2-BEDROOM TYPE B1-M









LEVEL 21









LEVEL 27





LEVEL 27









LEVEL 32





LEVEL 32