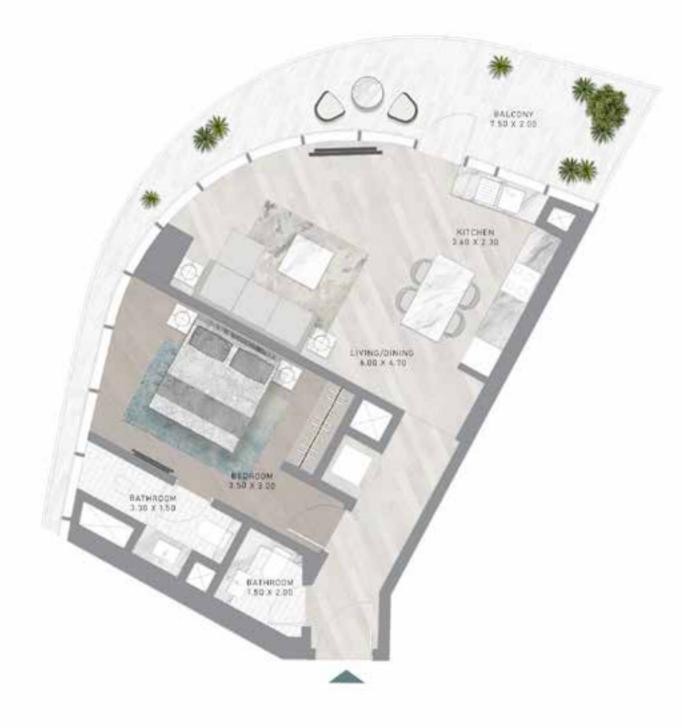

# CANAL HEIGHTS

de GRISOGONO

A CENTURIES-OLD TREASURE TRANSFORMED.











































WATER FEATURES AND THE ESSENCE OF THE BLUE PEARL CREATE A TIMELESS, FLOWING ENERGY THROUGHOUT THE PROPERTY.



### SWIM WITH HISTORY

PREPARE TO BE AMAZED, AS CANAL HEIGHTS BRINGS TOGETHER HISTORY AND ENTERTAINMENT, GIVING YOU THE OPPORTUNITY TO SNORKEL IN A ONE-OF-A-KIND, AWE-INSPIRING UNDERWATER PEARL MUSEUM.









FLOOR PLANS











LEVEL 02











LEVEL 02















LEVEL 21



### 1-BEDROOM











A Sound Service

LEVEL 21





# 1-BEDROOM





LEVEL 27





LEVEL 27









LEVEL 32





LEVEL 32





#### 1-BEDROOM TYPE H1

#### 1-BEDROOM TYPE H1-M









LEVEL 32













LEVEL 02



#### 2-BEDROOM TYPE B1-M









LEVEL 21









LEVEL 27





LEVEL 27









LEVEL 32





LEVEL 32