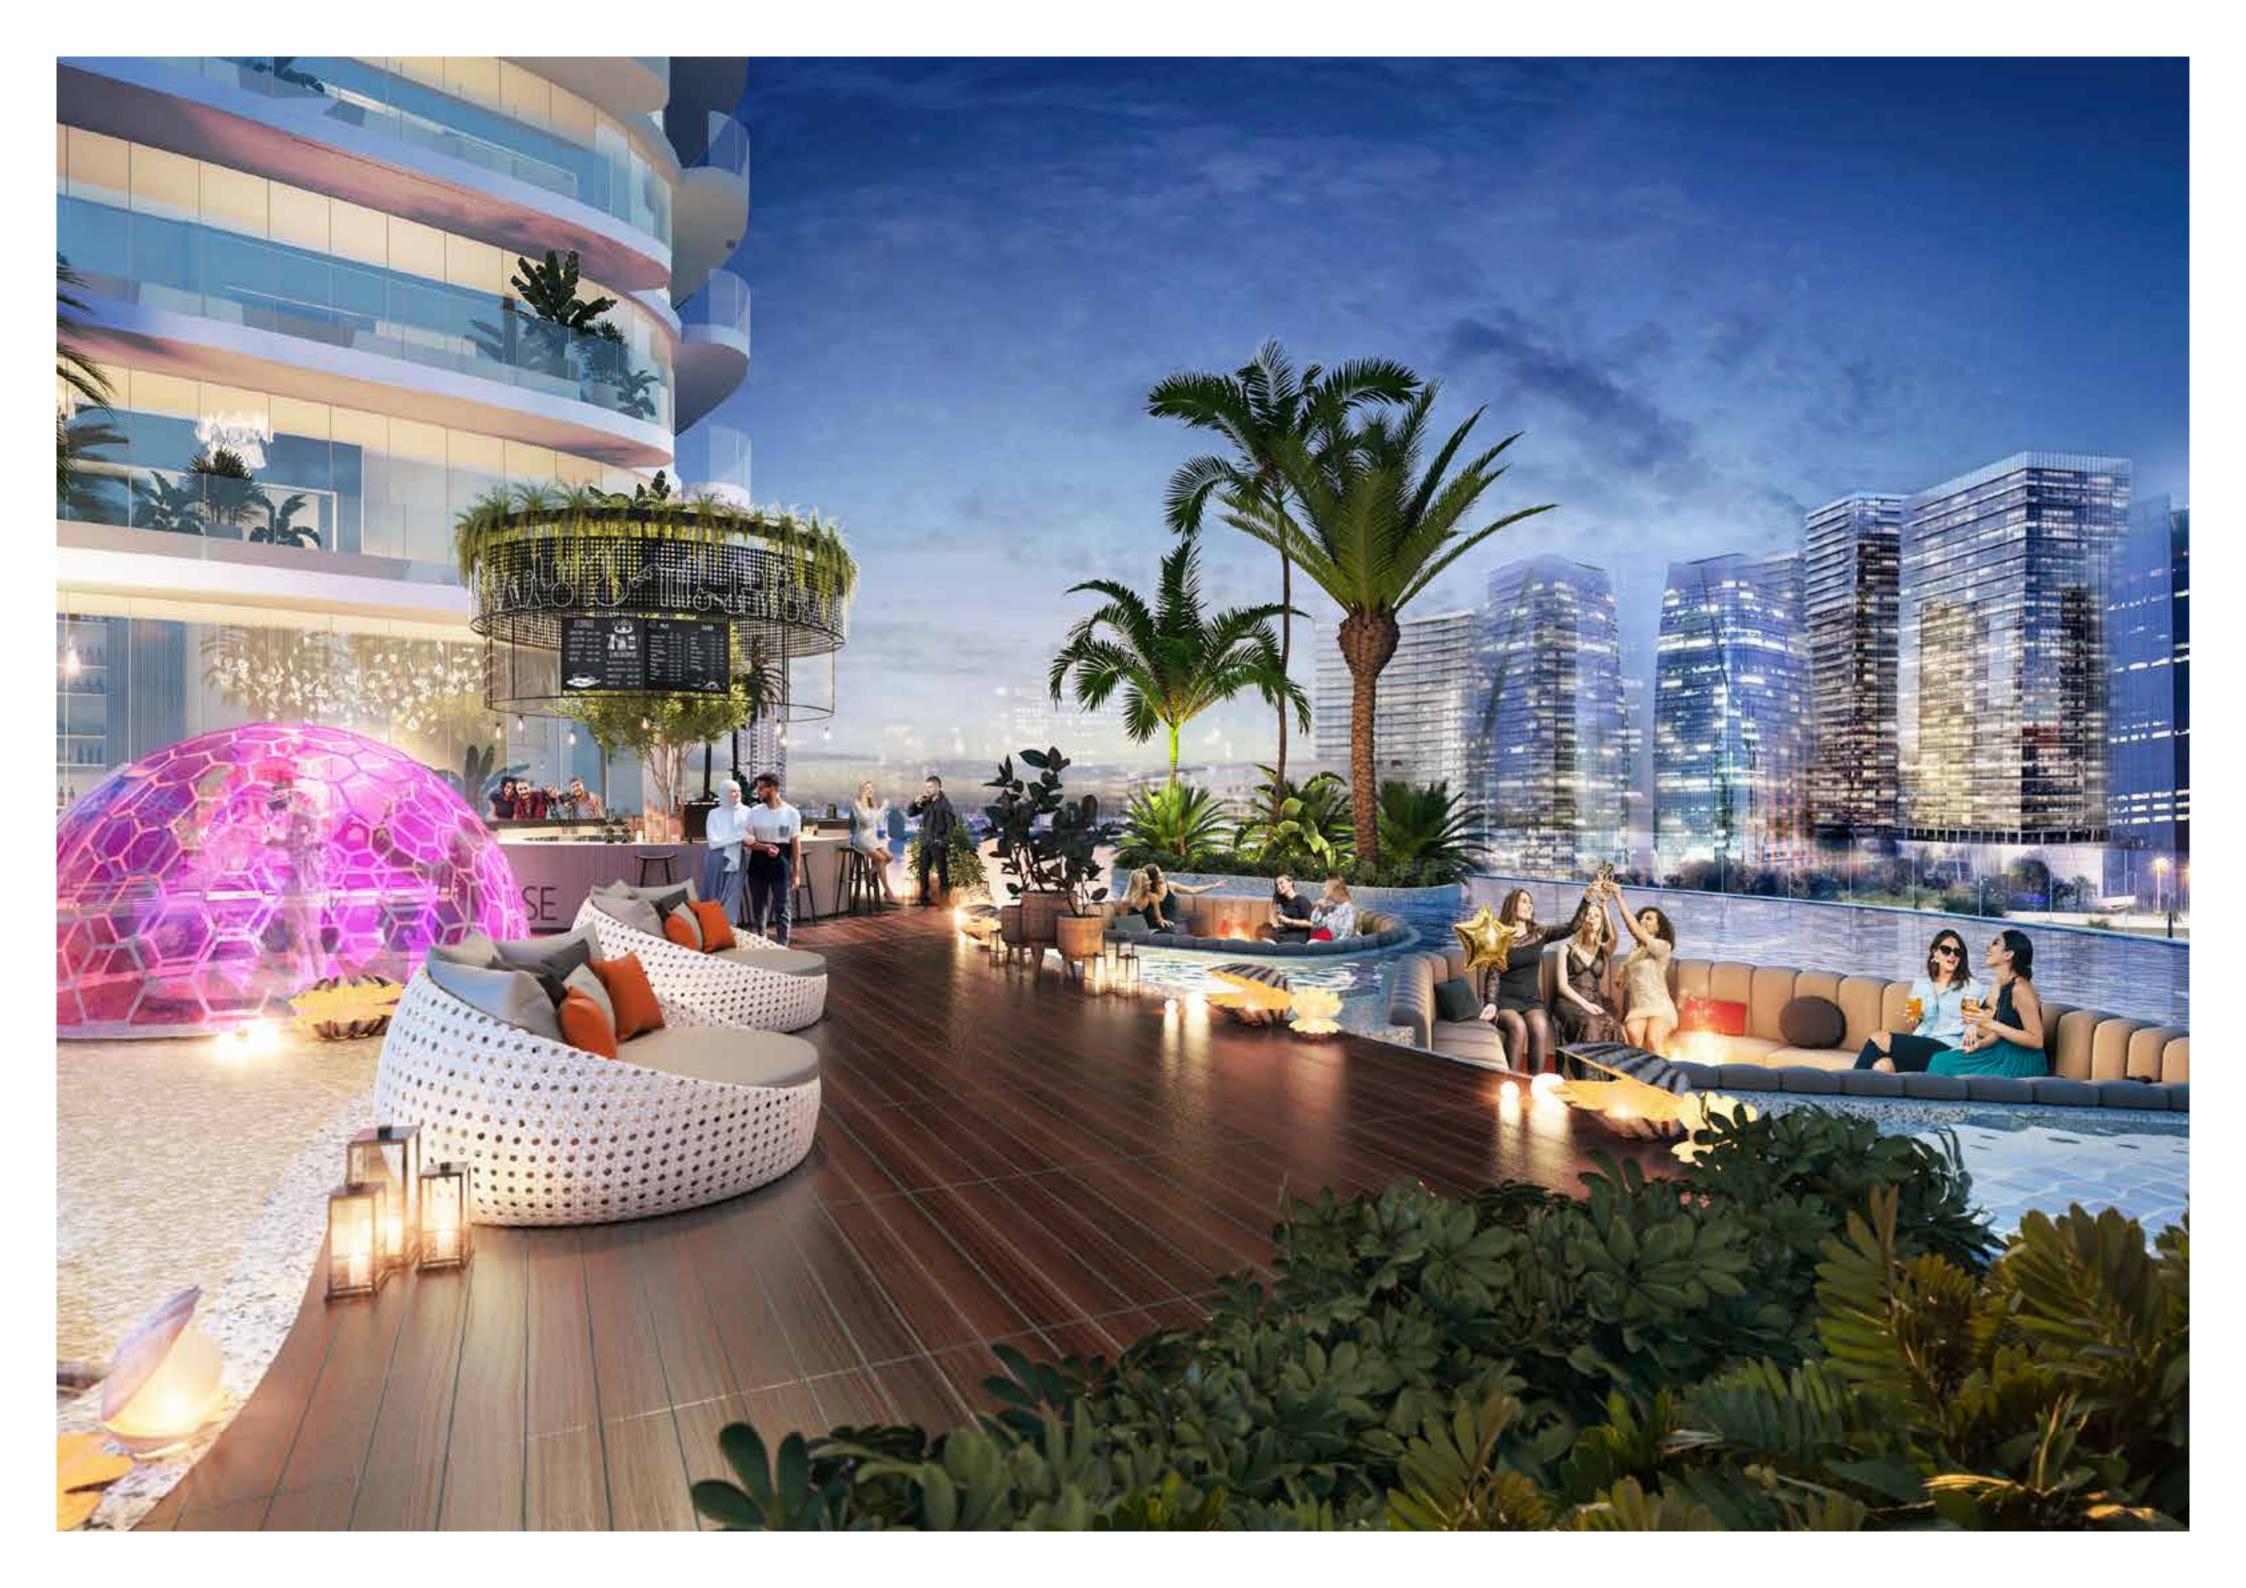

# CANAL HEIGHTS

de GRISOGONO

A CENTURIES-OLD TREASURE TRANSFORMED.

WATER FEATURES AND THE ESSENCE OF THE BLUE PEARL CREATE A TIMELESS, FLOWING ENERGY THROUGHOUT THE PROPERTY.