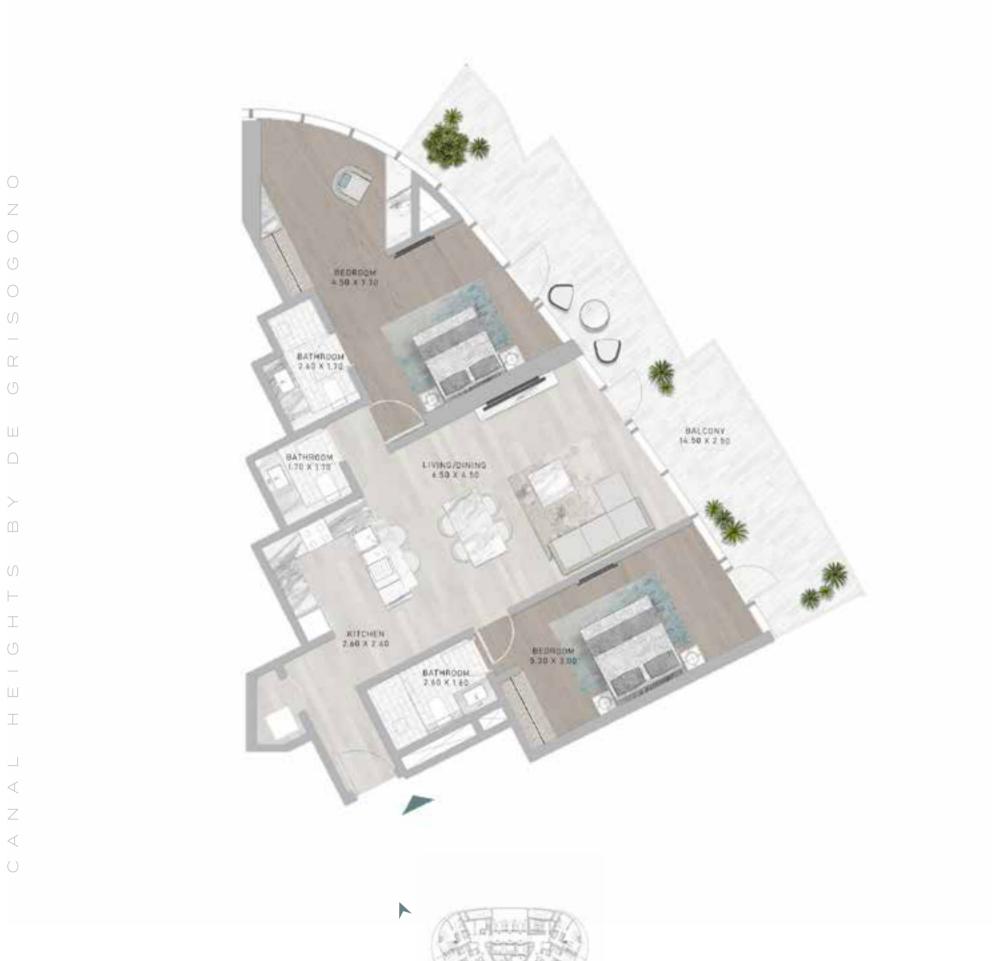

# CANAL HEIGHTS

de GRISOGONO

A CENTURIES-OLD TREASURE TRANSFORMED.











































WATER FEATURES AND THE ESSENCE OF THE BLUE PEARL CREATE A TIMELESS, FLOWING ENERGY THROUGHOUT THE PROPERTY.



### SWIM WITH HISTORY

PREPARE TO BE AMAZED, AS CANAL HEIGHTS BRINGS TOGETHER HISTORY AND ENTERTAINMENT, GIVING YOU THE OPPORTUNITY TO SNORKEL IN A ONE-OF-A-KIND, AWE-INSPIRING UNDERWATER PEARL MUSEUM.









FLOOR PLANS











LEVEL 02











LEVEL 02















LEVEL 21



### 1-BEDROOM











A Sound Service

LEVEL 21





# 1-BEDROOM





LEVEL 27





LEVEL 27









LEVEL 32





LEVEL 32





#### 1-BEDROOM TYPE H1

#### 1-BEDROOM TYPE H1-M









LEVEL 32













LEVEL 02



#### 2-BEDROOM TYPE B1-M









LEVEL 21









LEVEL 27





LEVEL 27









LEVEL 32





LEVEL 32