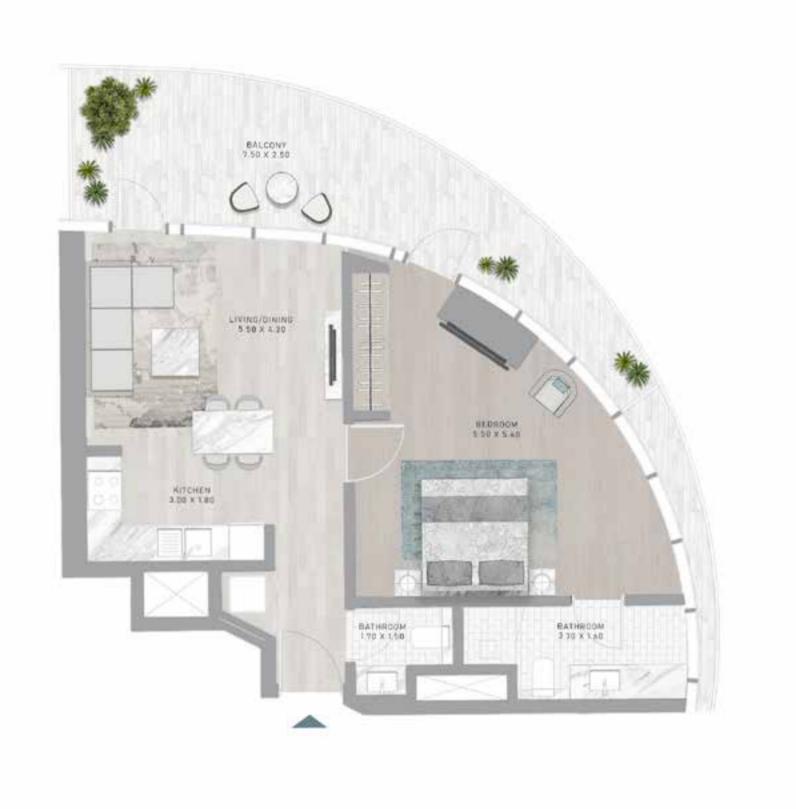

# 1-BEDROOM

LEVEL 27

LEVEL 27

LEVEL 32

LEVEL 32

#### 1-BEDROOM TYPE H1-M

LEVEL 32

LEVEL 02