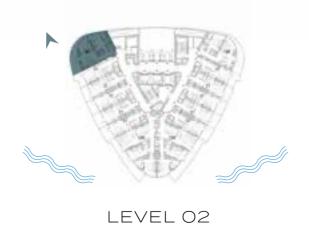

# CANAL HEIGHTS

de GRISOGONO

A CENTURIES-OLD TREASURE TRANSFORMED.











































WATER FEATURES AND THE ESSENCE OF THE BLUE PEARL CREATE A TIMELESS, FLOWING ENERGY THROUGHOUT THE PROPERTY.



### SWIM WITH HISTORY

PREPARE TO BE AMAZED, AS CANAL HEIGHTS BRINGS TOGETHER HISTORY AND ENTERTAINMENT, GIVING YOU THE OPPORTUNITY TO SNORKEL IN A ONE-OF-A-KIND, AWE-INSPIRING UNDERWATER PEARL MUSEUM.









FLOOR PLANS











LEVEL 02











LEVEL 02















LEVEL 21



### 1-BEDROOM











A Sound Service

LEVEL 21





# 1-BEDROOM





LEVEL 27





LEVEL 27









LEVEL 32





LEVEL 32





#### 1-BEDROOM TYPE H1

#### 1-BEDROOM TYPE H1-M









LEVEL 32













LEVEL 02



#### 2-BEDROOM TYPE B1-M









LEVEL 21









LEVEL 27





LEVEL 27









LEVEL 32





LEVEL 32