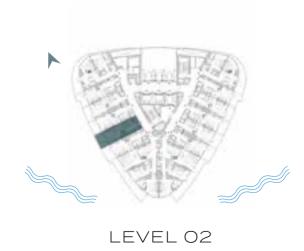

# CANAL HEIGHTS

de GRISOGONO

A CENTURIES-OLD TREASURE TRANSFORMED.











































WATER FEATURES AND THE ESSENCE OF THE BLUE PEARL CREATE A TIMELESS, FLOWING ENERGY THROUGHOUT THE PROPERTY.



### SWIM WITH HISTORY

PREPARE TO BE AMAZED, AS CANAL HEIGHTS BRINGS TOGETHER HISTORY AND ENTERTAINMENT, GIVING YOU THE OPPORTUNITY TO SNORKEL IN A ONE-OF-A-KIND, AWE-INSPIRING UNDERWATER PEARL MUSEUM.









FLOOR PLANS











LEVEL 02











LEVEL 02















LEVEL 21



### 1-BEDROOM











A Sound Service

LEVEL 21





# 1-BEDROOM





LEVEL 27





LEVEL 27









LEVEL 32





LEVEL 32





#### 1-BEDROOM TYPE H1

#### 1-BEDROOM TYPE H1-M









LEVEL 32













LEVEL 02



#### 2-BEDROOM TYPE B1-M









LEVEL 21









LEVEL 27





LEVEL 27









LEVEL 32





LEVEL 32