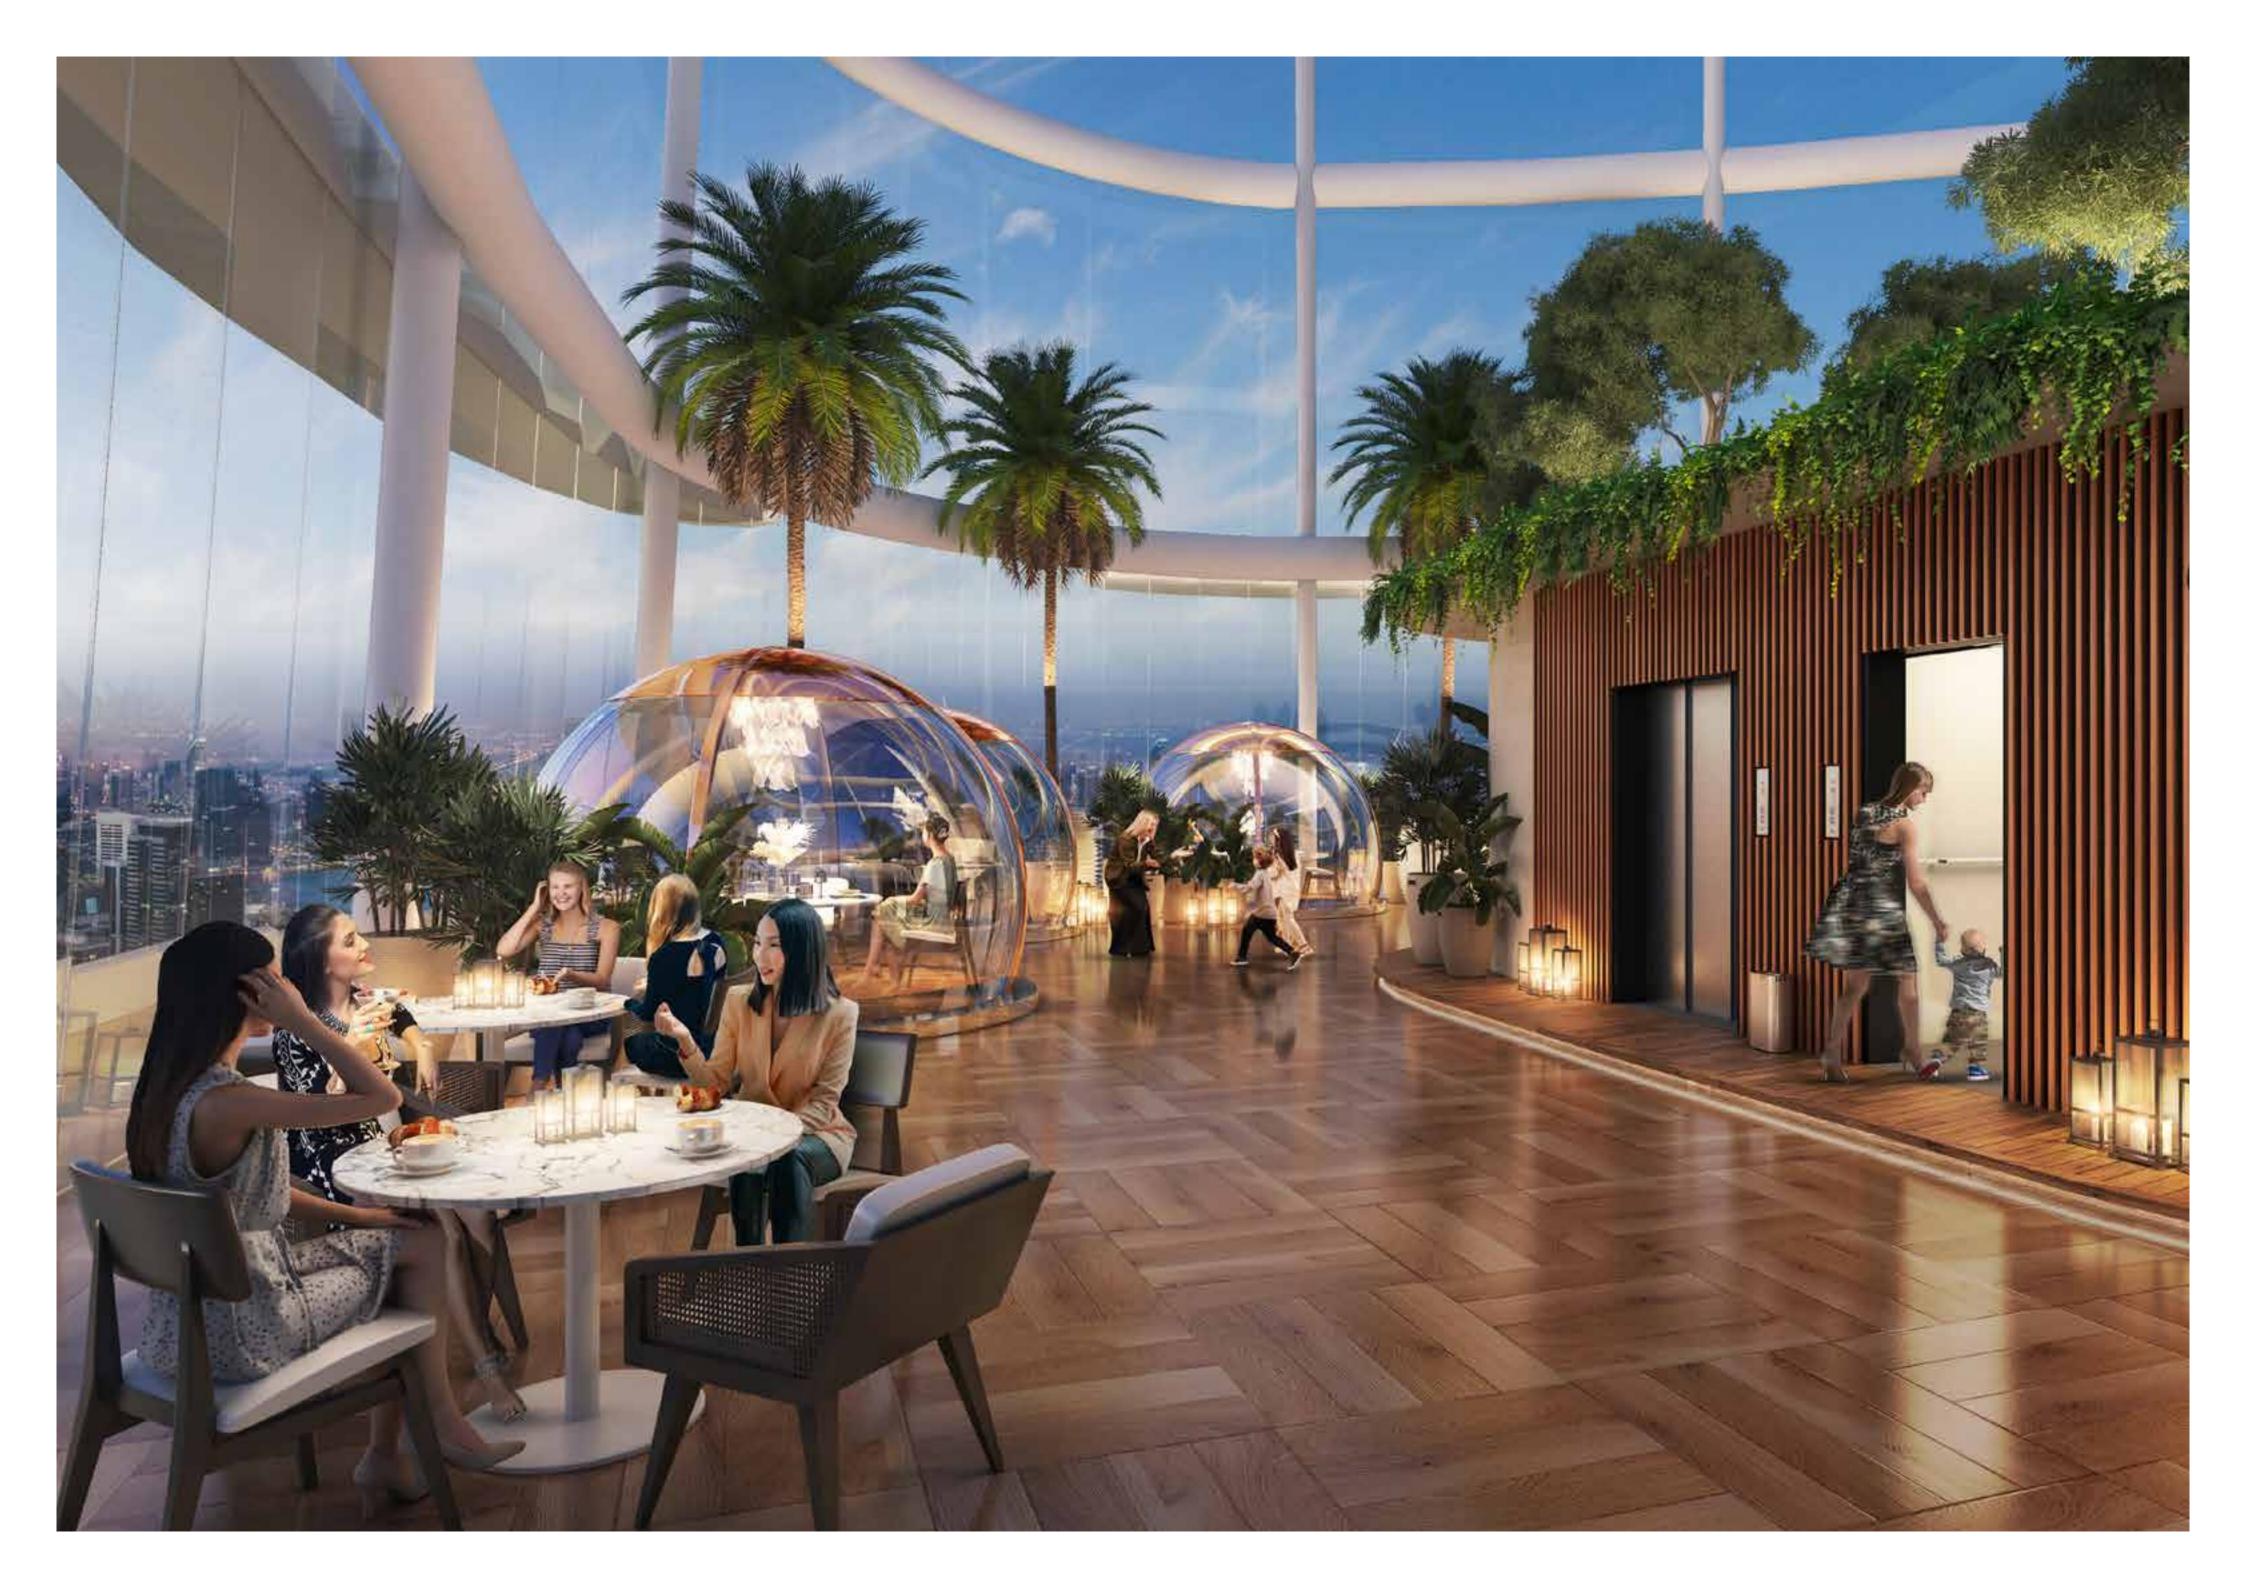

# CANAL HEIGHTS

de GRISOGONO

A CENTURIES-OLD TREASURE TRANSFORMED.

WATER FEATURES AND THE ESSENCE OF THE BLUE PEARL CREATE A TIMELESS, FLOWING ENERGY THROUGHOUT THE PROPERTY.