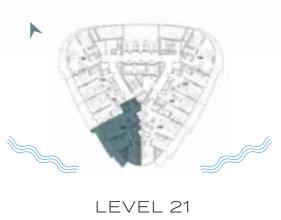

# CANAL HEIGHTS

de GRISOGONO

A CENTURIES-OLD TREASURE TRANSFORMED.











































WATER FEATURES AND THE ESSENCE OF THE BLUE PEARL CREATE A TIMELESS, FLOWING ENERGY THROUGHOUT THE PROPERTY.



### SWIM WITH HISTORY

PREPARE TO BE AMAZED, AS CANAL HEIGHTS BRINGS TOGETHER HISTORY AND ENTERTAINMENT, GIVING YOU THE OPPORTUNITY TO SNORKEL IN A ONE-OF-A-KIND, AWE-INSPIRING UNDERWATER PEARL MUSEUM.









FLOOR PLANS











LEVEL 02











LEVEL 02















LEVEL 21



### 1-BEDROOM











A Sound Service

LEVEL 21





# 1-BEDROOM





LEVEL 27





LEVEL 27









LEVEL 32





LEVEL 32





#### 1-BEDROOM TYPE H1

#### 1-BEDROOM TYPE H1-M









LEVEL 32













LEVEL 02



#### 2-BEDROOM TYPE B1-M









LEVEL 21









LEVEL 27





LEVEL 27









LEVEL 32





LEVEL 32