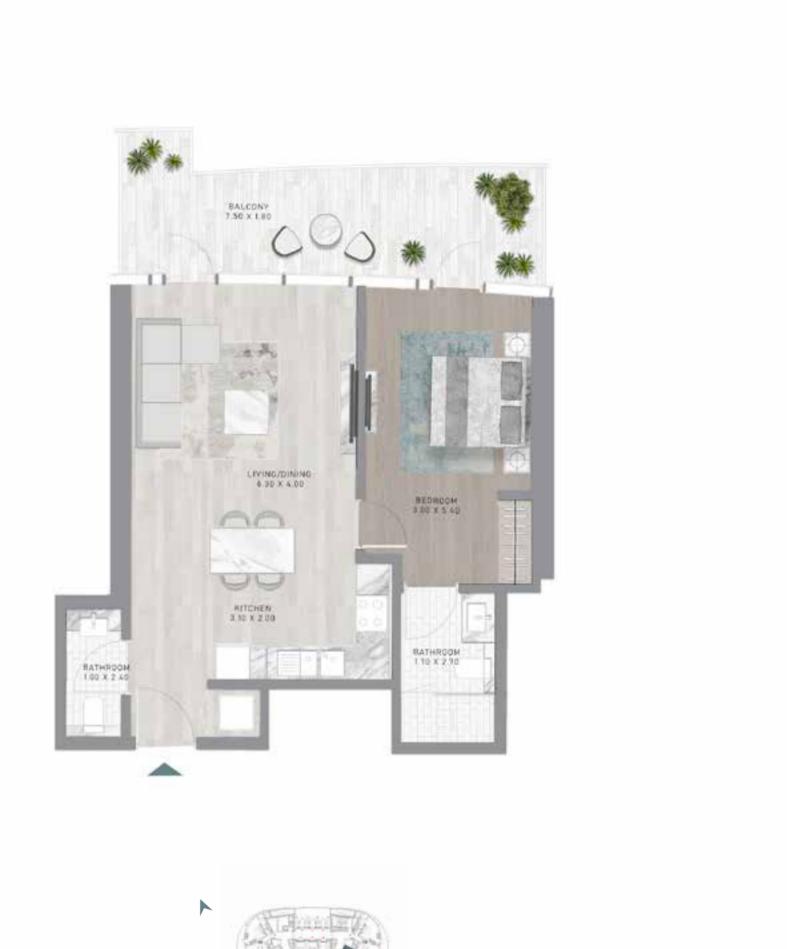

# CANAL HEIGHTS

de GRISOGONO

A CENTURIES-OLD TREASURE TRANSFORMED.











































WATER FEATURES AND THE ESSENCE OF THE BLUE PEARL CREATE A TIMELESS, FLOWING ENERGY THROUGHOUT THE PROPERTY.



### SWIM WITH HISTORY

PREPARE TO BE AMAZED, AS CANAL HEIGHTS BRINGS TOGETHER HISTORY AND ENTERTAINMENT, GIVING YOU THE OPPORTUNITY TO SNORKEL IN A ONE-OF-A-KIND, AWE-INSPIRING UNDERWATER PEARL MUSEUM.









FLOOR PLANS











LEVEL 02











LEVEL 02















LEVEL 21



### 1-BEDROOM











A Sound Service

LEVEL 21





# 1-BEDROOM





LEVEL 27





LEVEL 27









LEVEL 32





LEVEL 32





#### 1-BEDROOM TYPE H1

#### 1-BEDROOM TYPE H1-M









LEVEL 32













LEVEL 02



#### 2-BEDROOM TYPE B1-M









LEVEL 21









LEVEL 27





LEVEL 27









LEVEL 32





LEVEL 32