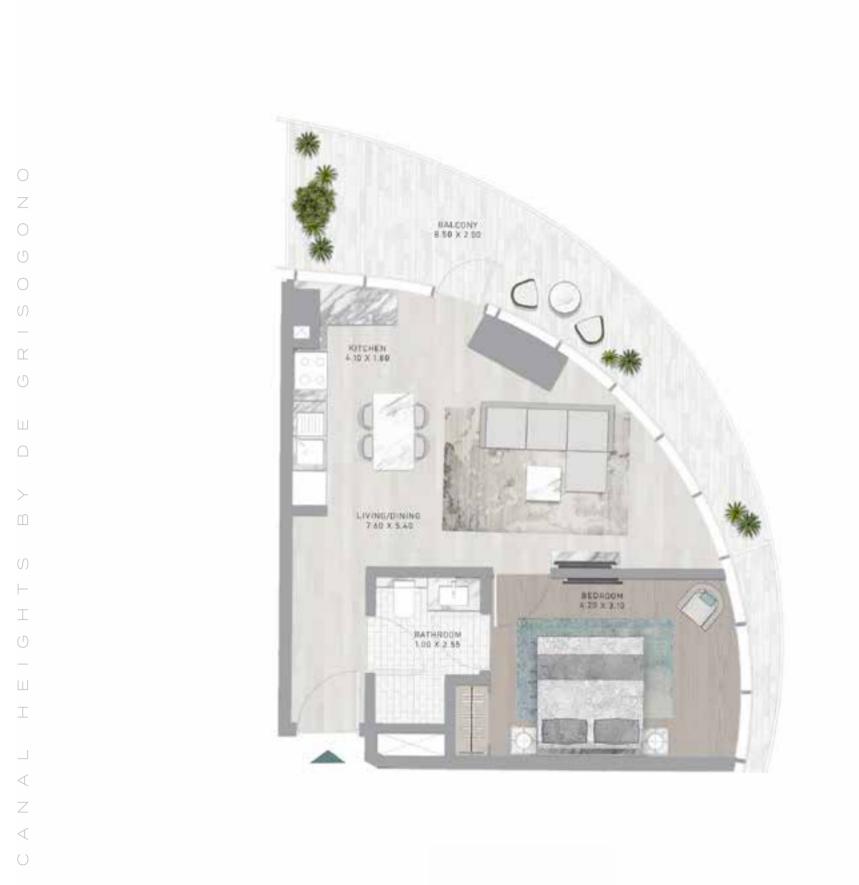

# 1-BEDROOM

LEVEL 27

LEVEL 27

LEVEL 32

LEVEL 32

#### 1-BEDROOM TYPE H1-M

LEVEL 32

LEVEL 02