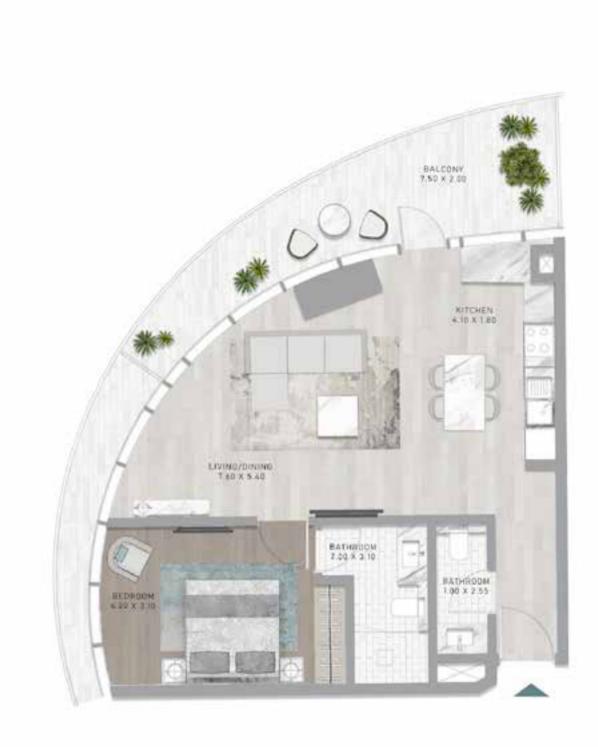

# 1-BEDROOM

LEVEL 27

LEVEL 27

LEVEL 32

LEVEL 32

#### 1-BEDROOM TYPE H1

#### 1-BEDROOM TYPE H1-M

LEVEL 32

LEVEL 02