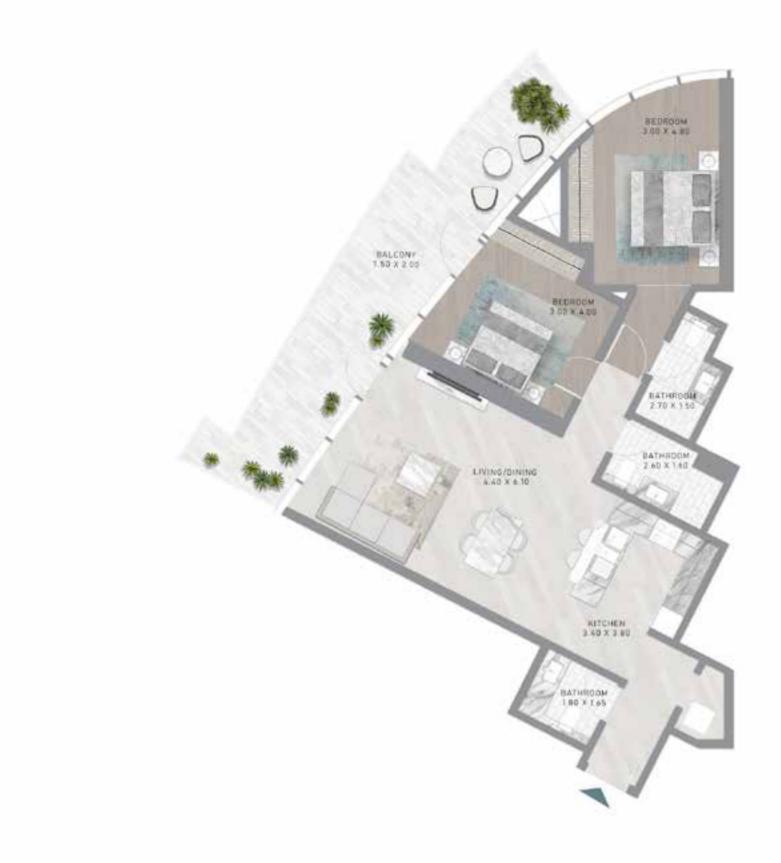

# CANAL HEIGHTS

de GRISOGONO

A CENTURIES-OLD TREASURE TRANSFORMED.











































WATER FEATURES AND THE ESSENCE OF THE BLUE PEARL CREATE A TIMELESS, FLOWING ENERGY THROUGHOUT THE PROPERTY.



### SWIM WITH HISTORY

PREPARE TO BE AMAZED, AS CANAL HEIGHTS BRINGS TOGETHER HISTORY AND ENTERTAINMENT, GIVING YOU THE OPPORTUNITY TO SNORKEL IN A ONE-OF-A-KIND, AWE-INSPIRING UNDERWATER PEARL MUSEUM.









FLOOR PLANS











LEVEL 02











LEVEL 02















LEVEL 21



### 1-BEDROOM











A Sound Service

LEVEL 21





# 1-BEDROOM





LEVEL 27





LEVEL 27









LEVEL 32





LEVEL 32





#### 1-BEDROOM TYPE H1

#### 1-BEDROOM TYPE H1-M









LEVEL 32













LEVEL 02



#### 2-BEDROOM TYPE B1-M









LEVEL 21









LEVEL 27





LEVEL 27









LEVEL 32





LEVEL 32