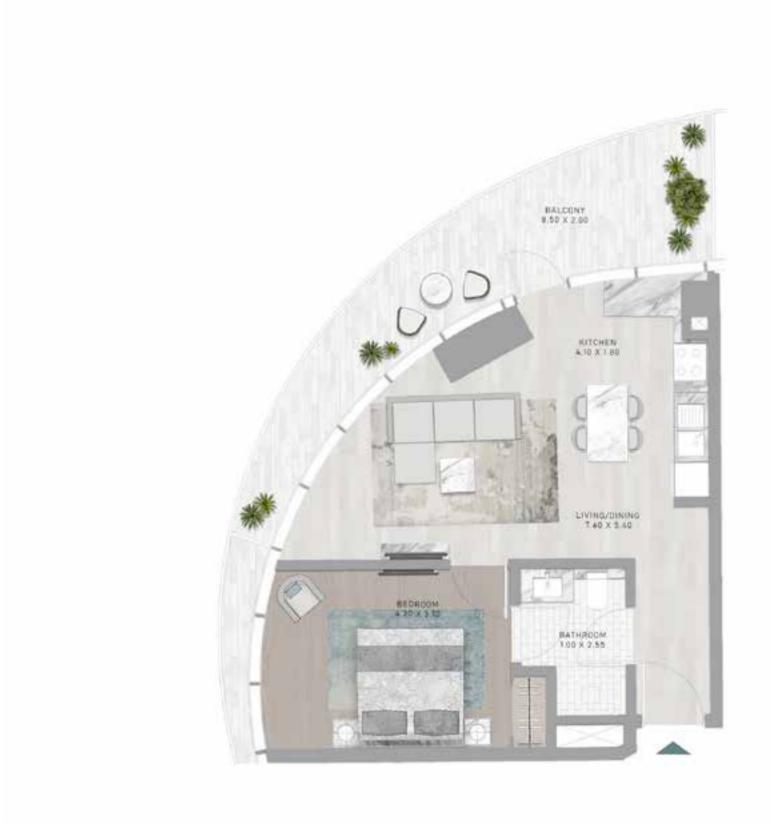

# CANAL HEIGHTS

de GRISOGONO

A CENTURIES-OLD TREASURE TRANSFORMED.











































WATER FEATURES AND THE ESSENCE OF THE BLUE PEARL CREATE A TIMELESS, FLOWING ENERGY THROUGHOUT THE PROPERTY.



### SWIM WITH HISTORY

PREPARE TO BE AMAZED, AS CANAL HEIGHTS BRINGS TOGETHER HISTORY AND ENTERTAINMENT, GIVING YOU THE OPPORTUNITY TO SNORKEL IN A ONE-OF-A-KIND, AWE-INSPIRING UNDERWATER PEARL MUSEUM.









FLOOR PLANS











LEVEL 02











LEVEL 02















LEVEL 21



### 1-BEDROOM











A Sound Service

LEVEL 21





# 1-BEDROOM





LEVEL 27





LEVEL 27









LEVEL 32





LEVEL 32





#### 1-BEDROOM TYPE H1

#### 1-BEDROOM TYPE H1-M









LEVEL 32













LEVEL 02



#### 2-BEDROOM TYPE B1-M









LEVEL 21









LEVEL 27





LEVEL 27









LEVEL 32





LEVEL 32