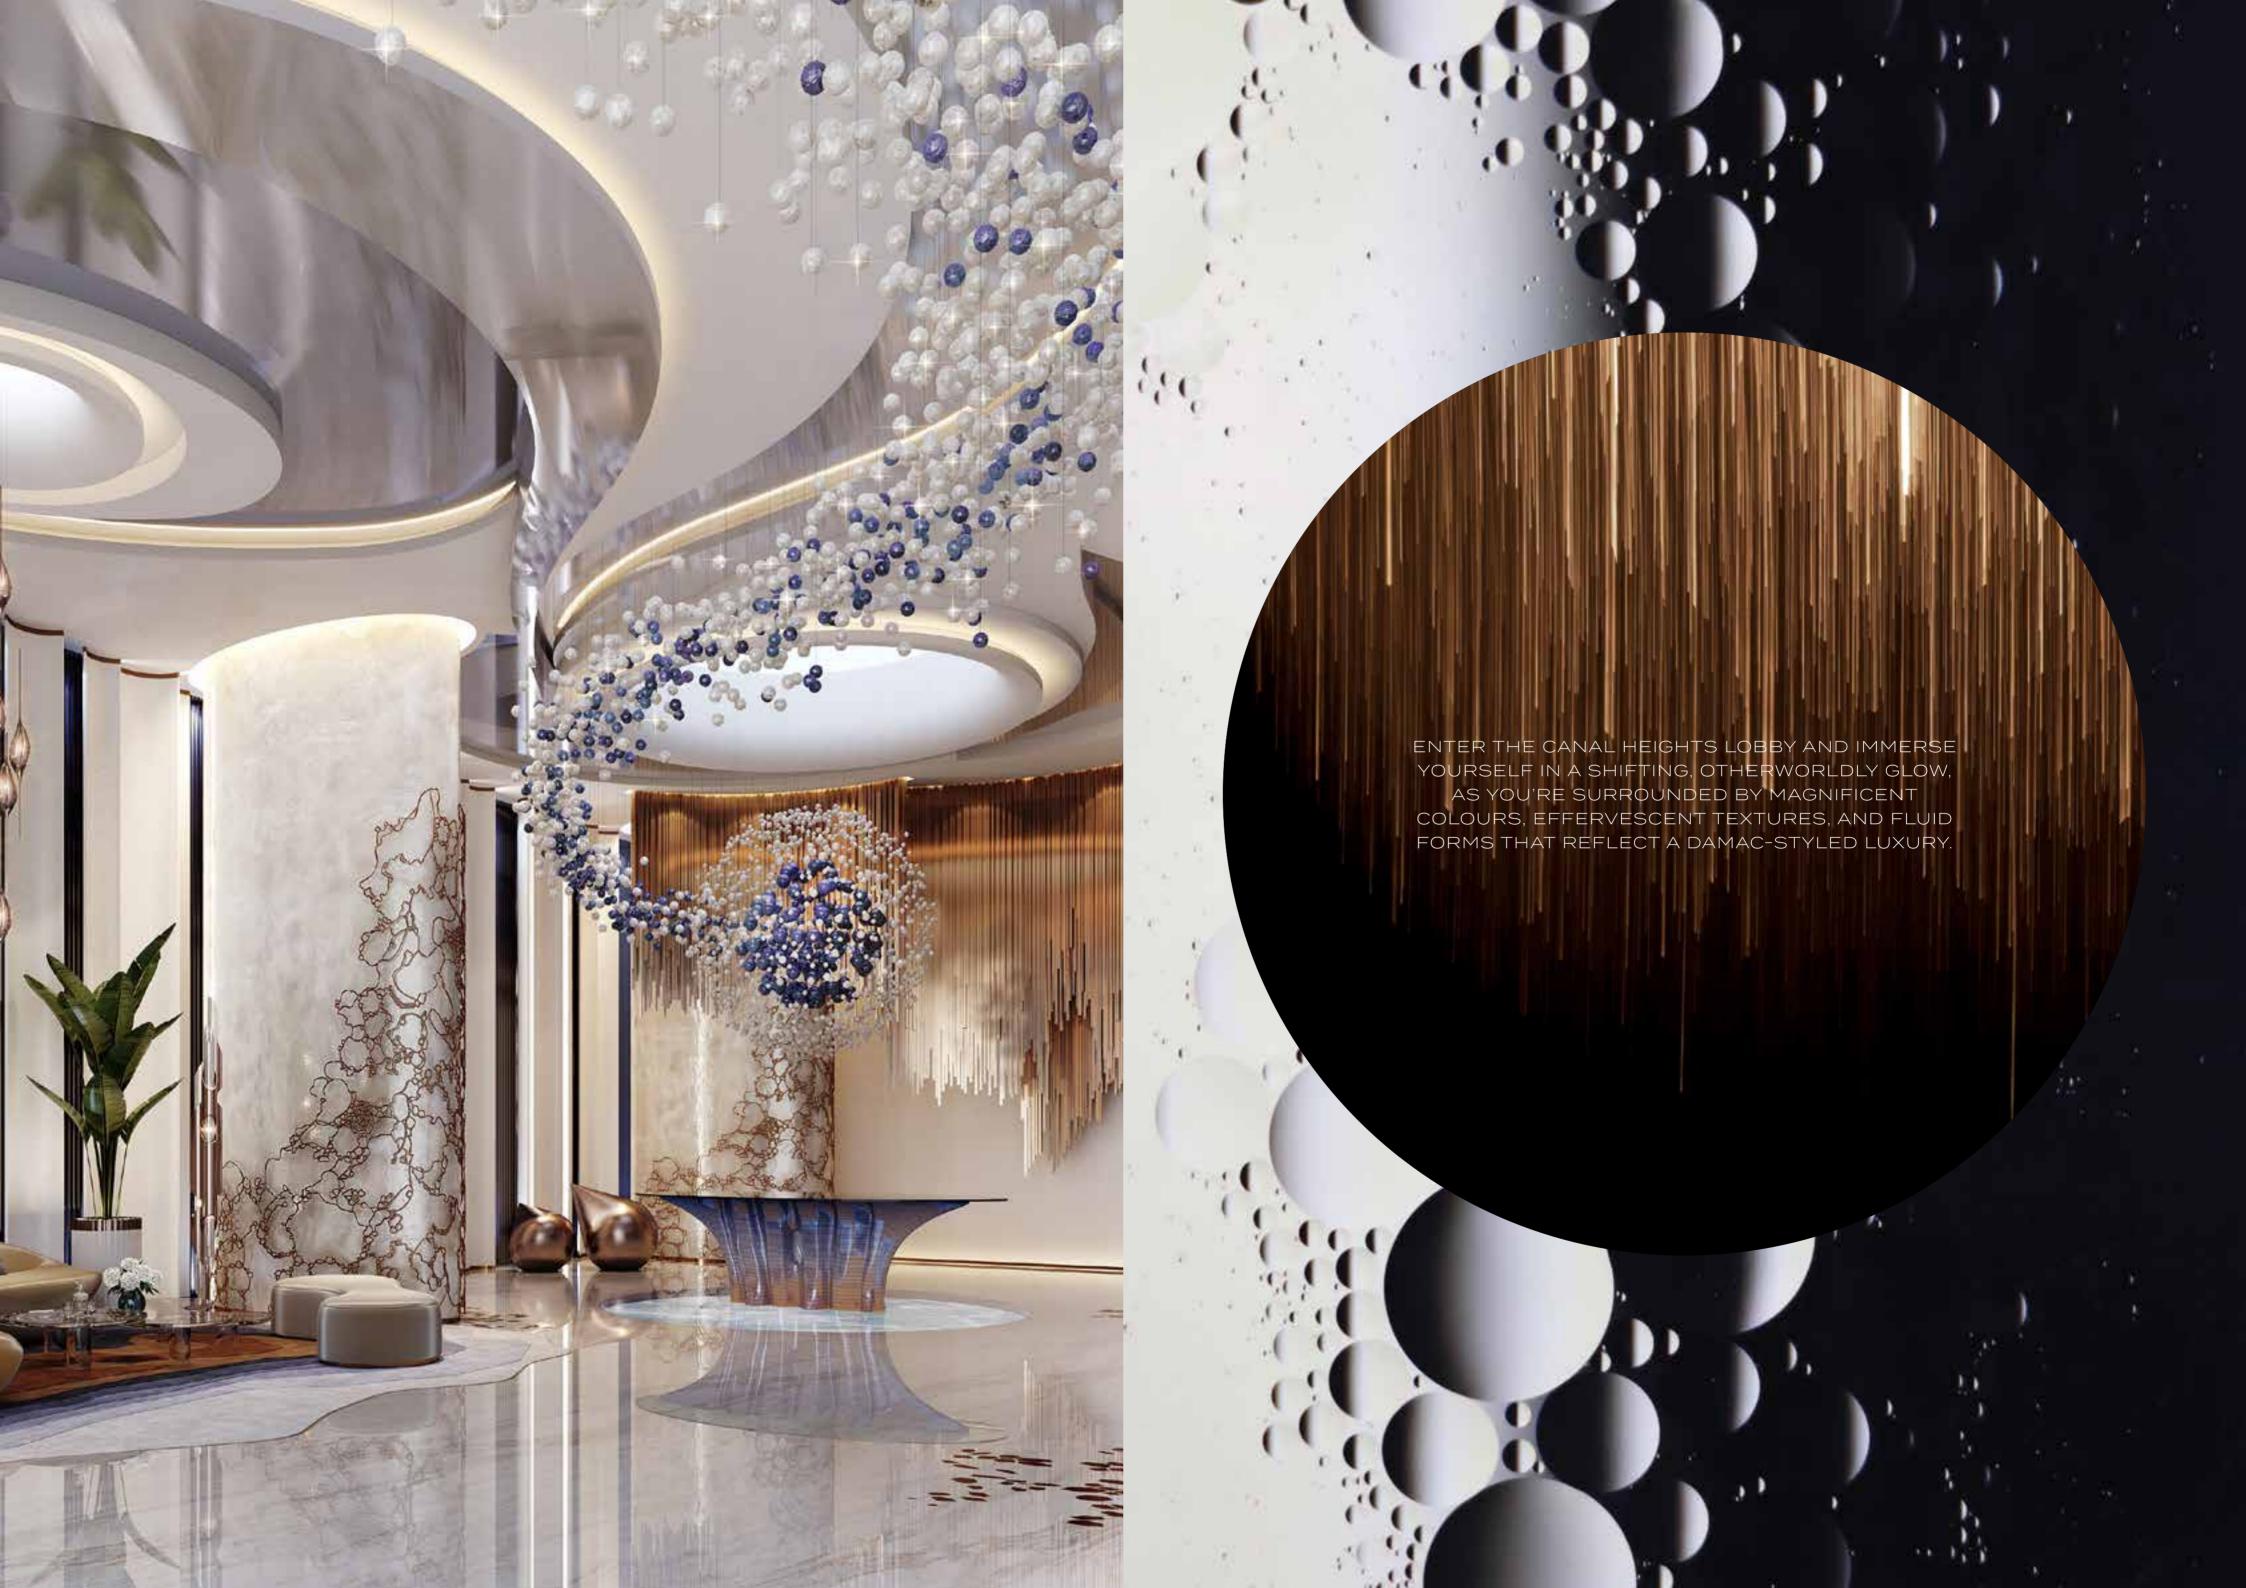

# CANAL HEIGHTS

de GRISOGONO

A CENTURIES-OLD TREASURE TRANSFORMED.

WATER FEATURES AND THE ESSENCE OF THE BLUE PEARL CREATE A TIMELESS, FLOWING ENERGY THROUGHOUT THE PROPERTY.