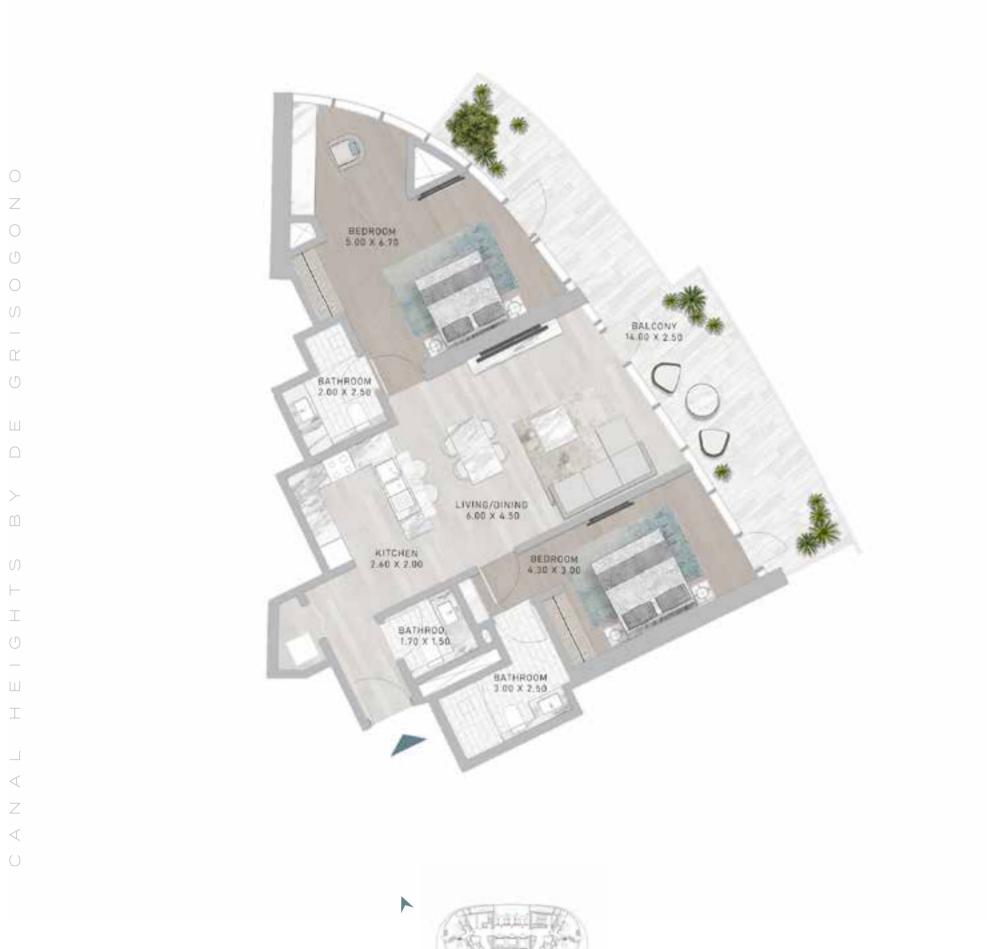

e GRISOGONO

A CENTURIES-OLD TREASURE TRANSFORMED.











































WATER FEATURES AND THE ESSENCE OF THE BLUE PEARL CREATE A TIMELESS, FLOWING ENERGY THROUGHOUT THE PROPERTY.



### SWIM WITH HISTORY

PREPARE TO BE AMAZED, AS CANAL HEIGHTS BRINGS TOGETHER HISTORY AND ENTERTAINMENT, GIVING YOU THE OPPORTUNITY TO SNORKEL IN A ONE-OF-A-KIND, AWE-INSPIRING UNDERWATER PEARL MUSEUM.









FLOOR PLANS











LEVEL 02











LEVEL 02















LEVEL 21



### 1-BEDROOM











A Sound Service

LEVEL 21





# 1-BEDROOM





LEVEL 27





LEVEL 27









LEVEL 32





LEVEL 32





#### 1-BEDROOM TYPE H1

#### 1-BEDROOM TYPE H1-M









LEVEL 32













LEVEL 02



#### 2-BEDROOM TYPE B1-M









LEVEL 21









LEVEL 27





LEVEL 27









LEVEL 32





LEVEL 32