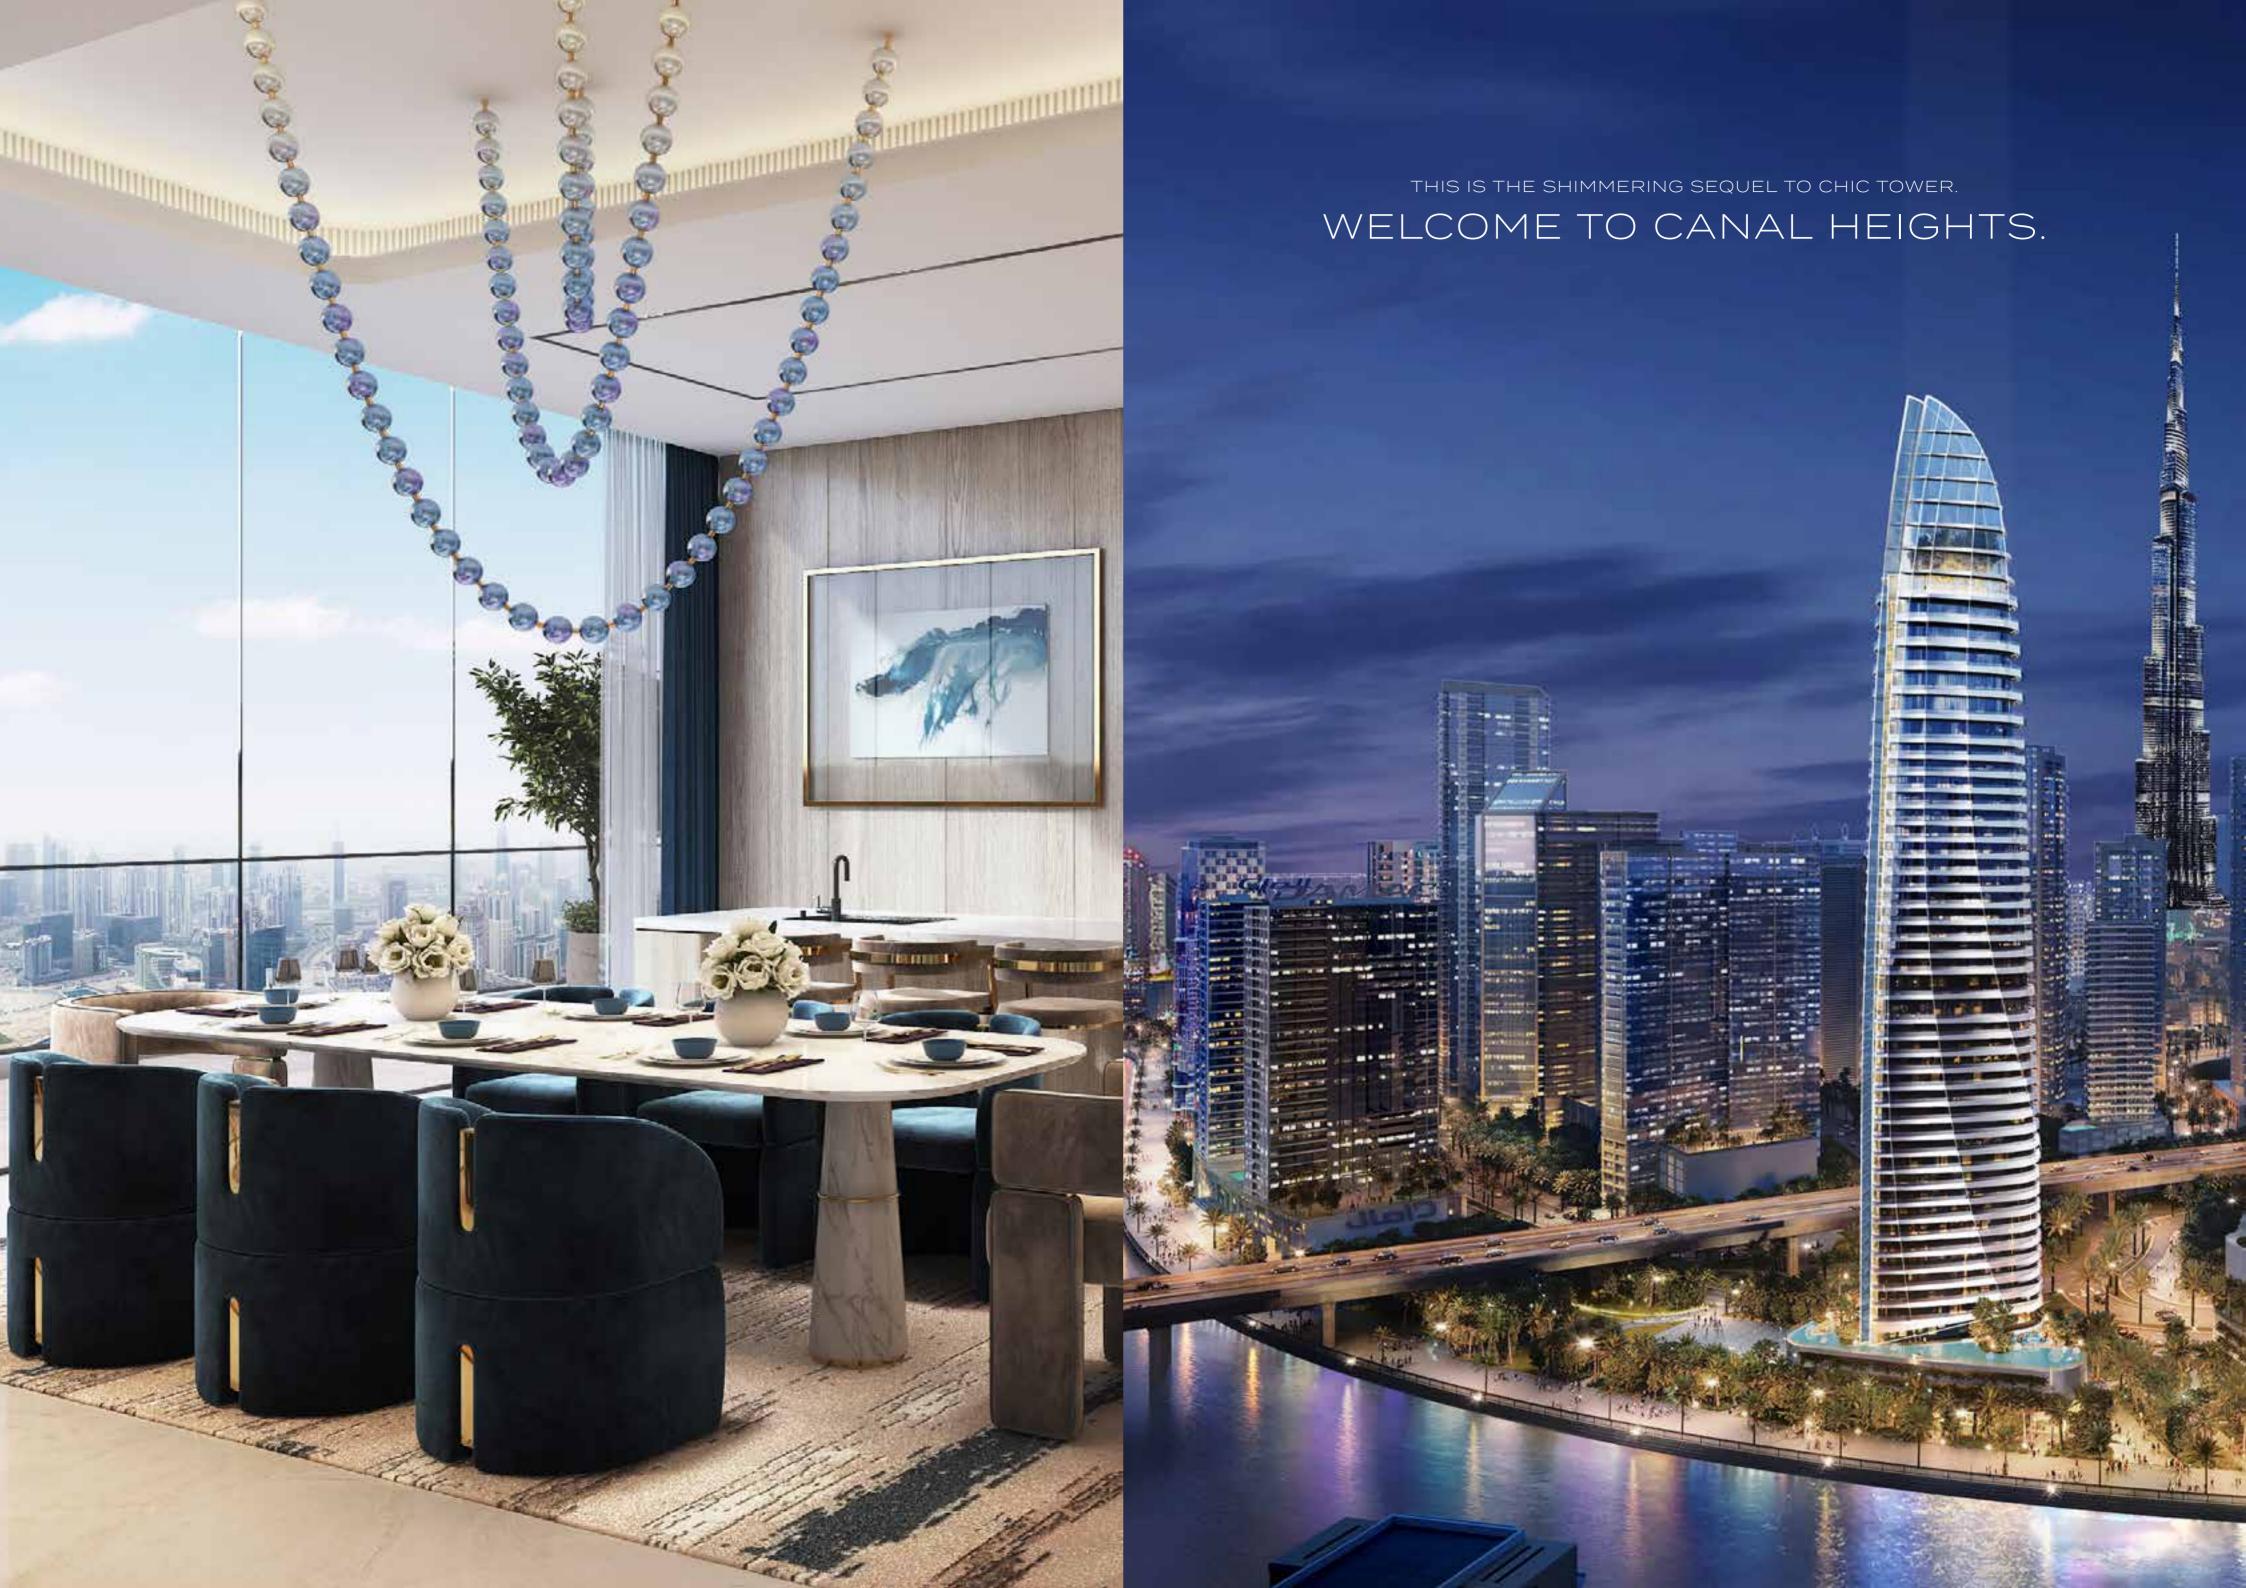

# CANAL HEIGHTS

de GRISOGONO

A CENTURIES-OLD TREASURE TRANSFORMED.

WATER FEATURES AND THE ESSENCE OF THE BLUE PEARL CREATE A TIMELESS, FLOWING ENERGY THROUGHOUT THE PROPERTY.