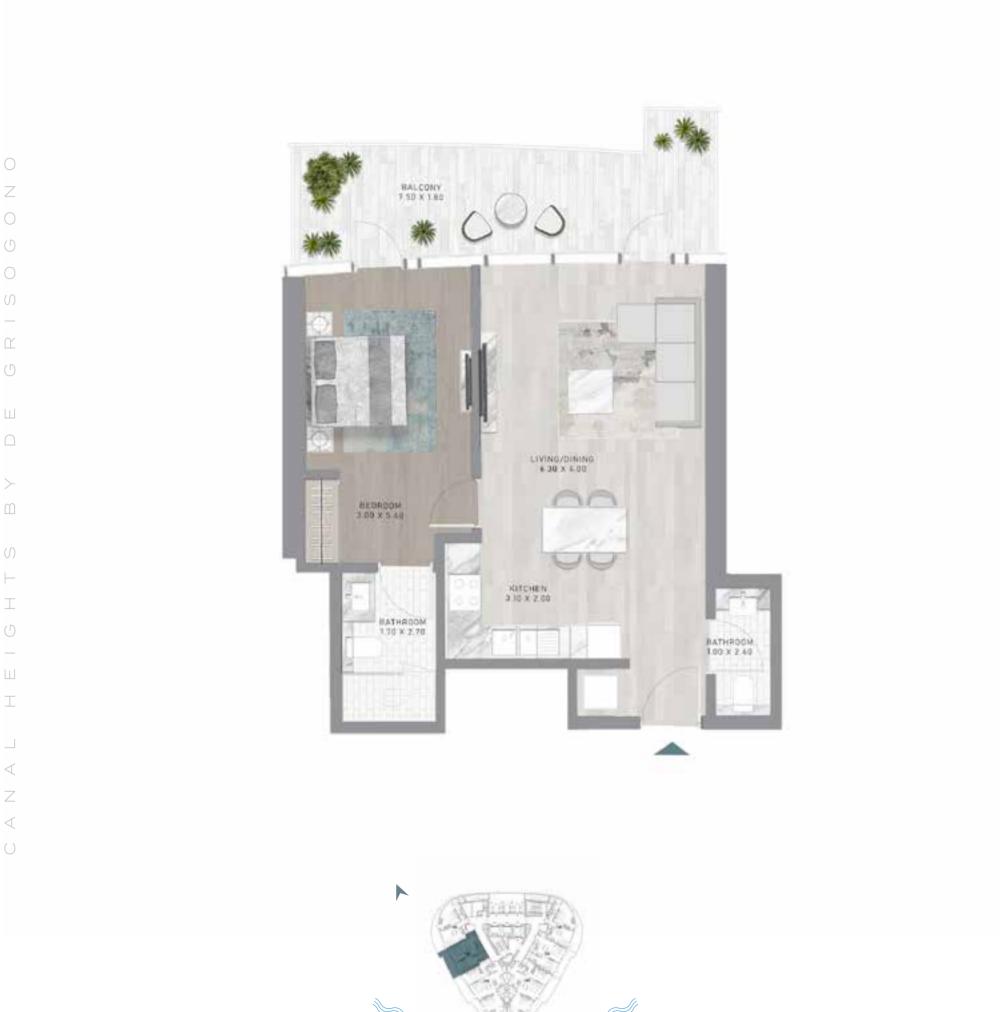

# CANAL HEIGHTS

de GRISOGONO

A CENTURIES-OLD TREASURE TRANSFORMED.











































WATER FEATURES AND THE ESSENCE OF THE BLUE PEARL CREATE A TIMELESS, FLOWING ENERGY THROUGHOUT THE PROPERTY.



### SWIM WITH HISTORY

PREPARE TO BE AMAZED, AS CANAL HEIGHTS BRINGS TOGETHER HISTORY AND ENTERTAINMENT, GIVING YOU THE OPPORTUNITY TO SNORKEL IN A ONE-OF-A-KIND, AWE-INSPIRING UNDERWATER PEARL MUSEUM.









FLOOR PLANS











LEVEL 02











LEVEL 02















LEVEL 21



### 1-BEDROOM











A Sound Service

LEVEL 21





# 1-BEDROOM





LEVEL 27





LEVEL 27









LEVEL 32





LEVEL 32





#### 1-BEDROOM TYPE H1

#### 1-BEDROOM TYPE H1-M









LEVEL 32













LEVEL 02



#### 2-BEDROOM TYPE B1-M









LEVEL 21









LEVEL 27





LEVEL 27









LEVEL 32





LEVEL 32