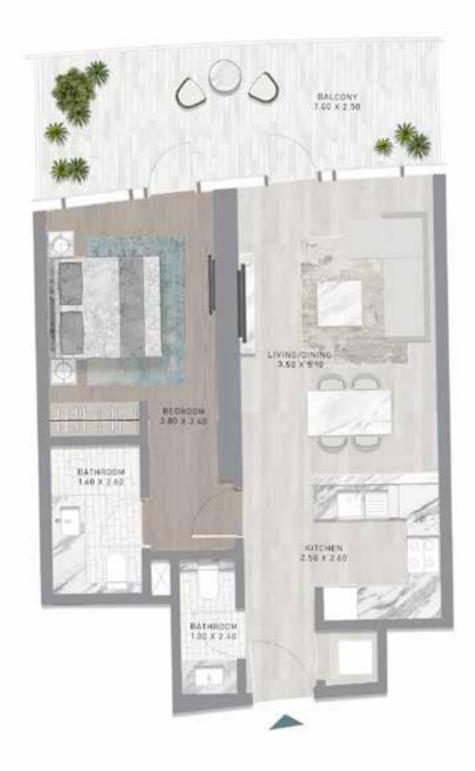

# CANAL HEIGHTS

de GRISOGONO

A CENTURIES-OLD TREASURE TRANSFORMED.











































WATER FEATURES AND THE ESSENCE OF THE BLUE PEARL CREATE A TIMELESS, FLOWING ENERGY THROUGHOUT THE PROPERTY.



### SWIM WITH HISTORY

PREPARE TO BE AMAZED, AS CANAL HEIGHTS BRINGS TOGETHER HISTORY AND ENTERTAINMENT, GIVING YOU THE OPPORTUNITY TO SNORKEL IN A ONE-OF-A-KIND, AWE-INSPIRING UNDERWATER PEARL MUSEUM.









FLOOR PLANS











LEVEL 02











LEVEL 02















LEVEL 21



### 1-BEDROOM











A Sound Service

LEVEL 21





# 1-BEDROOM





LEVEL 27





LEVEL 27









LEVEL 32





LEVEL 32





#### 1-BEDROOM TYPE H1

#### 1-BEDROOM TYPE H1-M









LEVEL 32













LEVEL 02



#### 2-BEDROOM TYPE B1-M









LEVEL 21









LEVEL 27





LEVEL 27









LEVEL 32





LEVEL 32