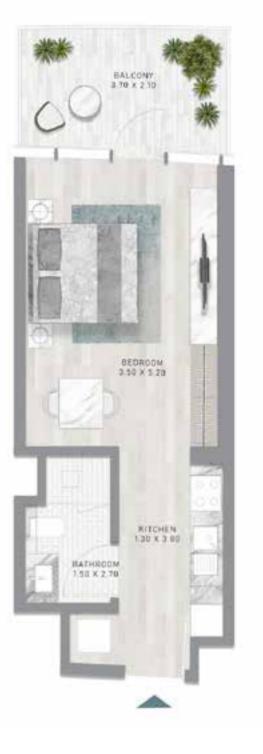

# CANAL HEIGHTS

de GRISOGONO

A CENTURIES-OLD TREASURE TRANSFORMED.











































WATER FEATURES AND THE ESSENCE OF THE BLUE PEARL CREATE A TIMELESS, FLOWING ENERGY THROUGHOUT THE PROPERTY.



### SWIM WITH HISTORY

PREPARE TO BE AMAZED, AS CANAL HEIGHTS BRINGS TOGETHER HISTORY AND ENTERTAINMENT, GIVING YOU THE OPPORTUNITY TO SNORKEL IN A ONE-OF-A-KIND, AWE-INSPIRING UNDERWATER PEARL MUSEUM.









FLOOR PLANS











LEVEL 02











LEVEL 02















LEVEL 21



### 1-BEDROOM











A Sound Service

LEVEL 21





# 1-BEDROOM





LEVEL 27





LEVEL 27









LEVEL 32





LEVEL 32





#### 1-BEDROOM TYPE H1

#### 1-BEDROOM TYPE H1-M









LEVEL 32













LEVEL 02



#### 2-BEDROOM TYPE B1-M









LEVEL 21









LEVEL 27





LEVEL 27









LEVEL 32





LEVEL 32