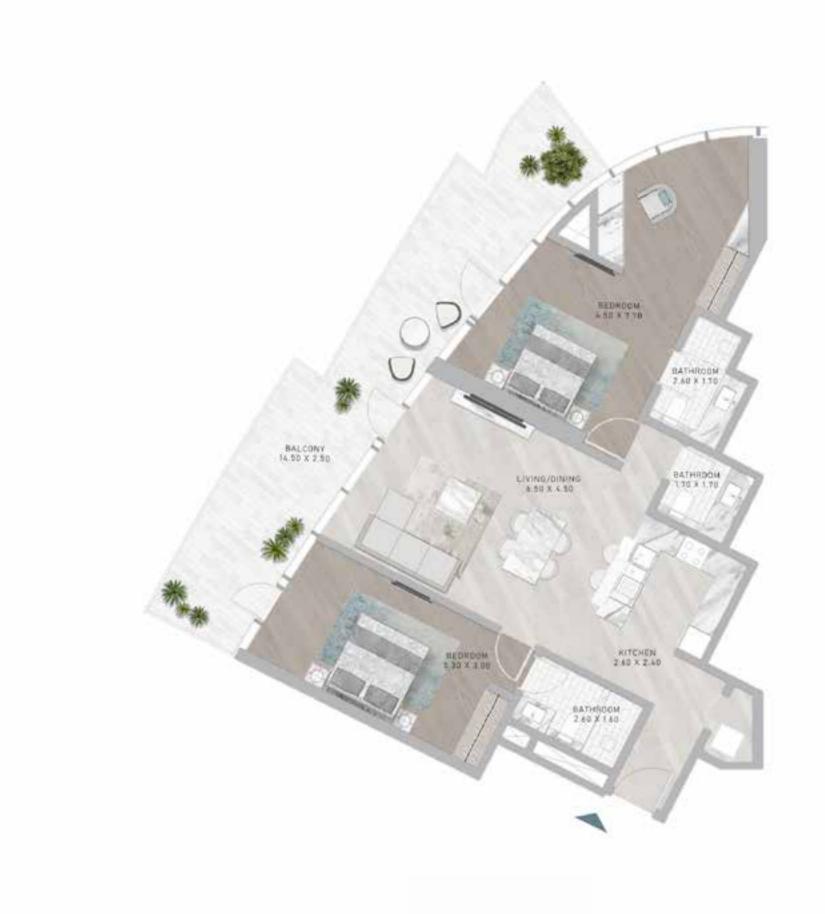

# CANAL HEIGHTS

de GRISOGONO

A CENTURIES-OLD TREASURE TRANSFORMED.











































WATER FEATURES AND THE ESSENCE OF THE BLUE PEARL CREATE A TIMELESS, FLOWING ENERGY THROUGHOUT THE PROPERTY.



### SWIM WITH HISTORY

PREPARE TO BE AMAZED, AS CANAL HEIGHTS BRINGS TOGETHER HISTORY AND ENTERTAINMENT, GIVING YOU THE OPPORTUNITY TO SNORKEL IN A ONE-OF-A-KIND, AWE-INSPIRING UNDERWATER PEARL MUSEUM.









FLOOR PLANS











LEVEL 02











LEVEL 02















LEVEL 21



### 1-BEDROOM











A Sound Service

LEVEL 21





# 1-BEDROOM





LEVEL 27





LEVEL 27









LEVEL 32





LEVEL 32





#### 1-BEDROOM TYPE H1

#### 1-BEDROOM TYPE H1-M









LEVEL 32













LEVEL 02



#### 2-BEDROOM TYPE B1-M









LEVEL 21









LEVEL 27





LEVEL 27









LEVEL 32





LEVEL 32