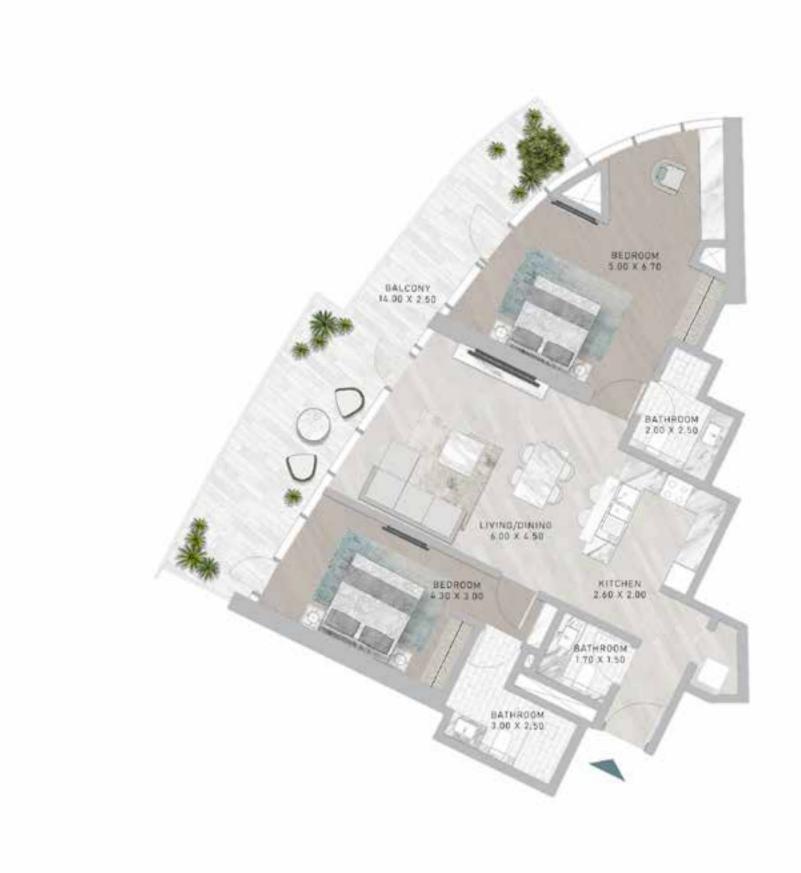

CENTURIES-OLD TREASURE TRANSFORMED.











































WATER FEATURES AND THE ESSENCE OF THE BLUE PEARL CREATE A TIMELESS, FLOWING ENERGY THROUGHOUT THE PROPERTY.



### SWIM WITH HISTORY

PREPARE TO BE AMAZED, AS CANAL HEIGHTS BRINGS TOGETHER HISTORY AND ENTERTAINMENT, GIVING YOU THE OPPORTUNITY TO SNORKEL IN A ONE-OF-A-KIND, AWE-INSPIRING UNDERWATER PEARL MUSEUM.









FLOOR PLANS











LEVEL 02











LEVEL 02















LEVEL 21



### 1-BEDROOM











A Sound Service

LEVEL 21





# 1-BEDROOM





LEVEL 27





LEVEL 27









LEVEL 32





LEVEL 32





#### 1-BEDROOM TYPE H1

#### 1-BEDROOM TYPE H1-M









LEVEL 32













LEVEL 02



#### 2-BEDROOM TYPE B1-M









LEVEL 21









LEVEL 27





LEVEL 27









LEVEL 32





LEVEL 32