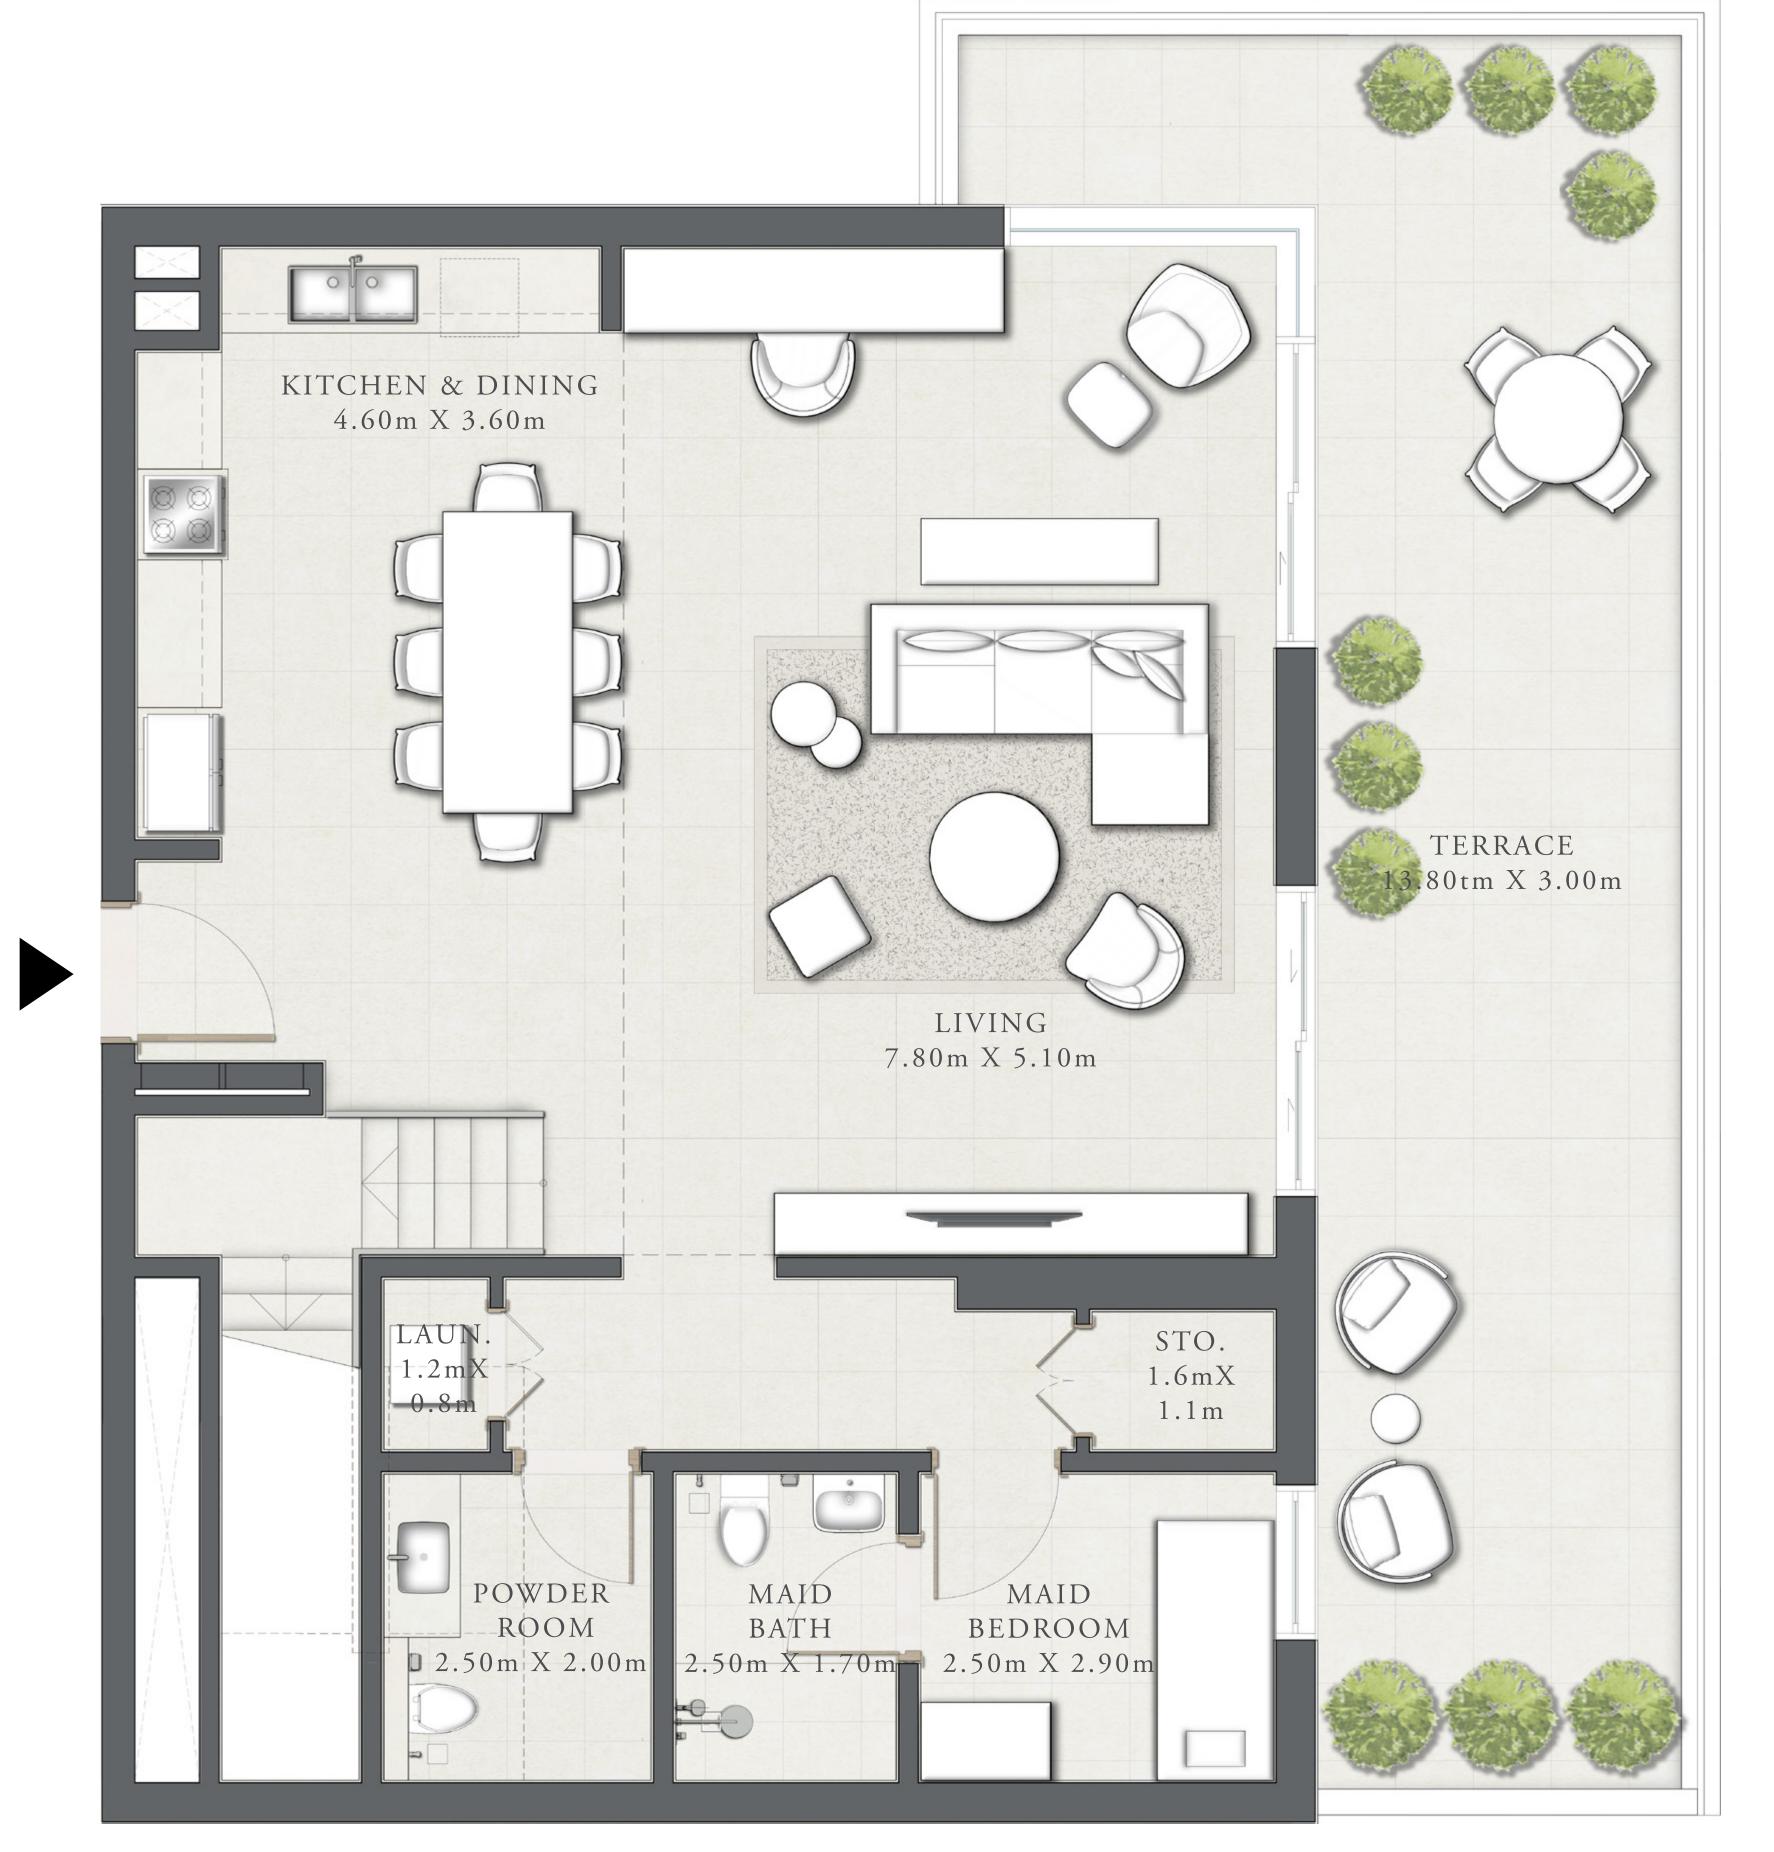

# TOWNHOUSE TYPE 1A

LEVEL GF UNIT 03

| SUITE AREA               | 2,317.79 SQ.FT. | 215.33 SQ.M. |
|--------------------------|-----------------|--------------|
| TERRACE /BALCONY<br>AREA | 664.67 SQ.FT.   | 61.75 SQ.M.  |
| TOTAL AREA               | 2,982.46 SQ.FT. | 277.08 SQ.M. |

LOWER LEVEL UPPER LEVEL

 $N \leftarrow$ 