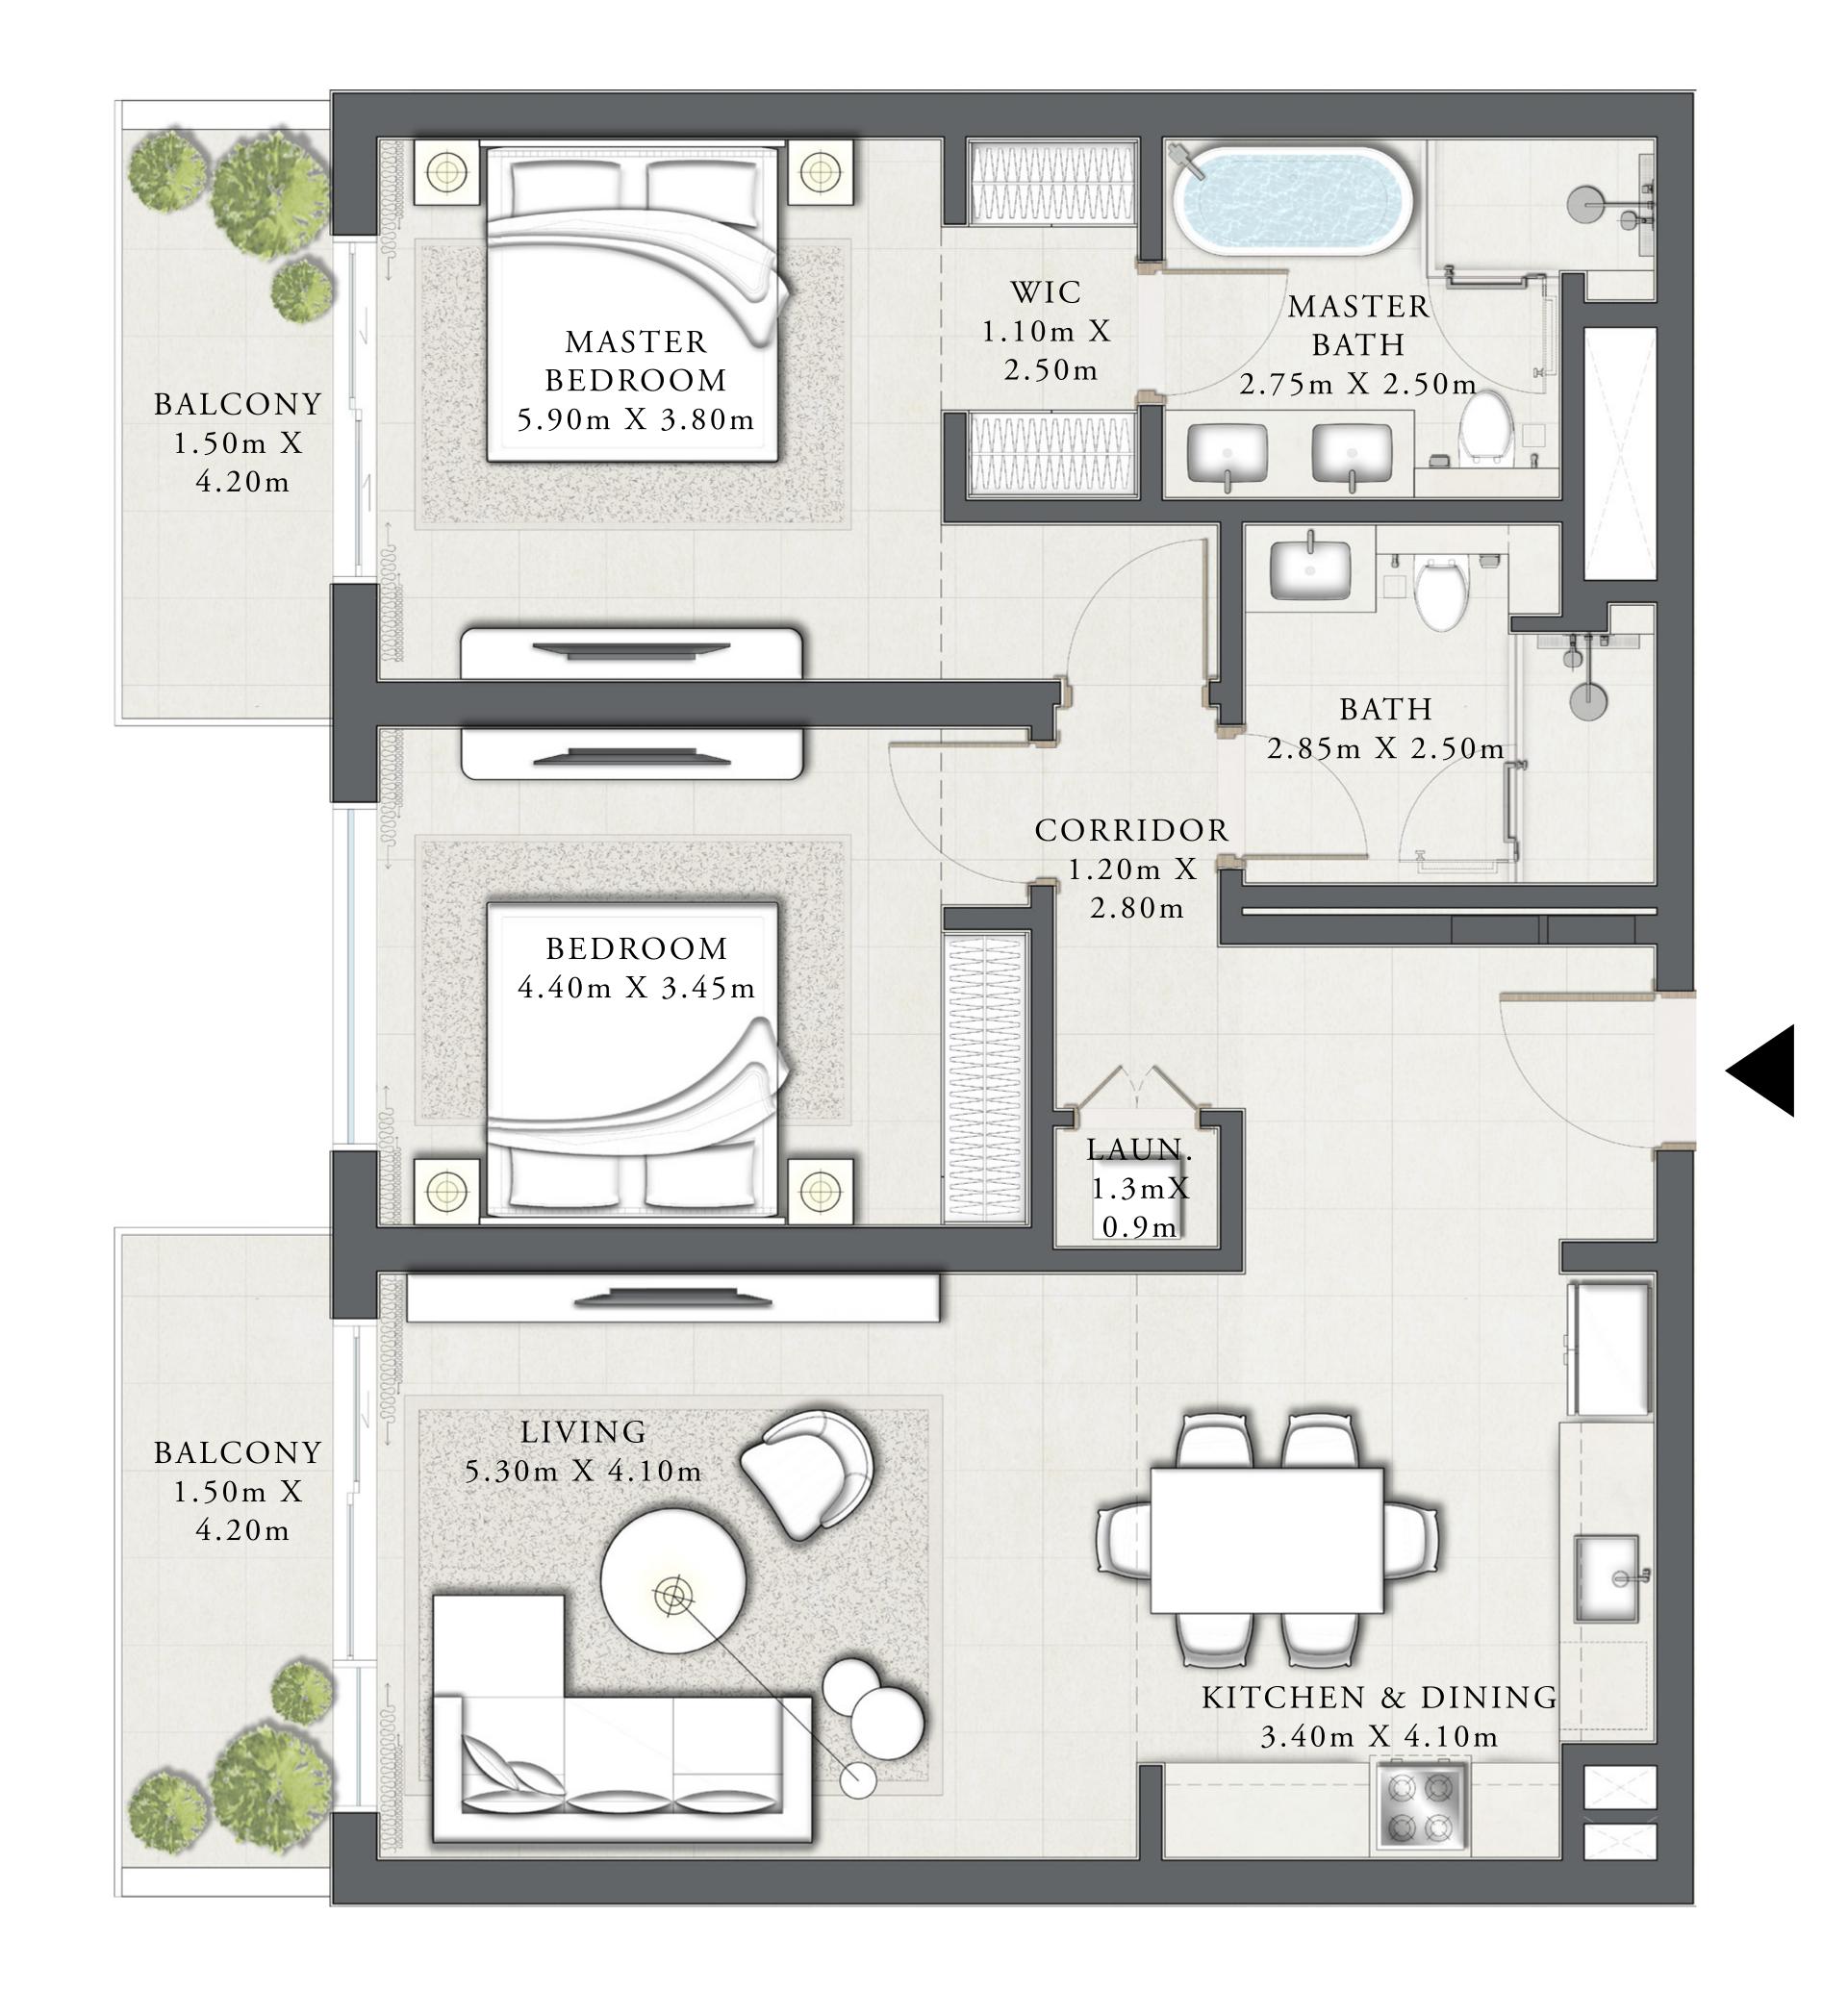

# 1 BEDROOM TYPE 3A

LEVEL 02 - 12

| <br>SUITE AREA | 702.88 SQ.FT. | 65.30 SQ.M. |  |
|----------------|---------------|-------------|--|
| BALCONY AREA   | 73.30 SQ.FT.  | 6.81 SQ.M.  |  |
| TOTAL AREA     | 776.18 SQ.FT. | 72.11 SQ.M. |  |