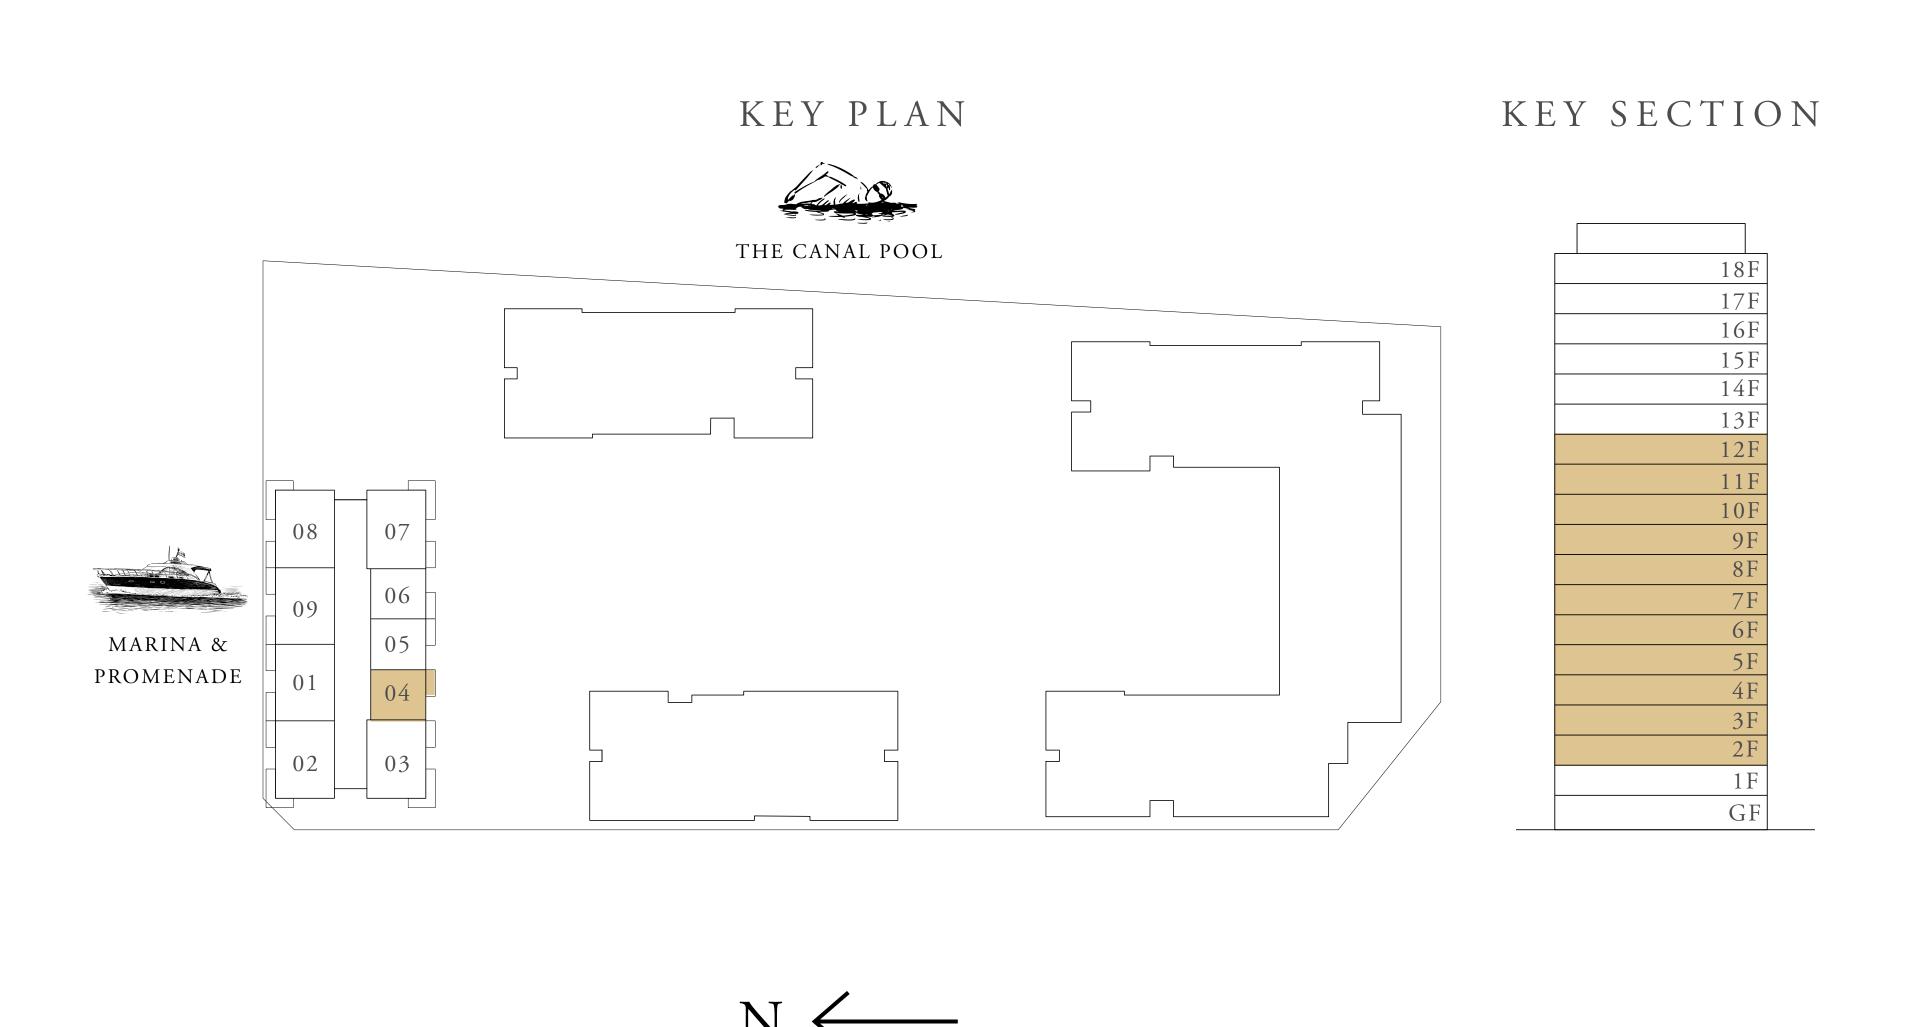

#### BUILDING 1

# 1 BEDROOM TYPE 3E

LEVEL 02 - 12 UNIT 04

| SUITE AREA   | 702.78 SQ.FT. | 65.29 SQ.M. |
|--------------|---------------|-------------|
| BALCONY AREA | 72.44 SQ.FT.  | 6.73 SQ.M.  |
| TOTAL AREA   | 775.22 SQ.FT. | 72.02 SQ.M. |