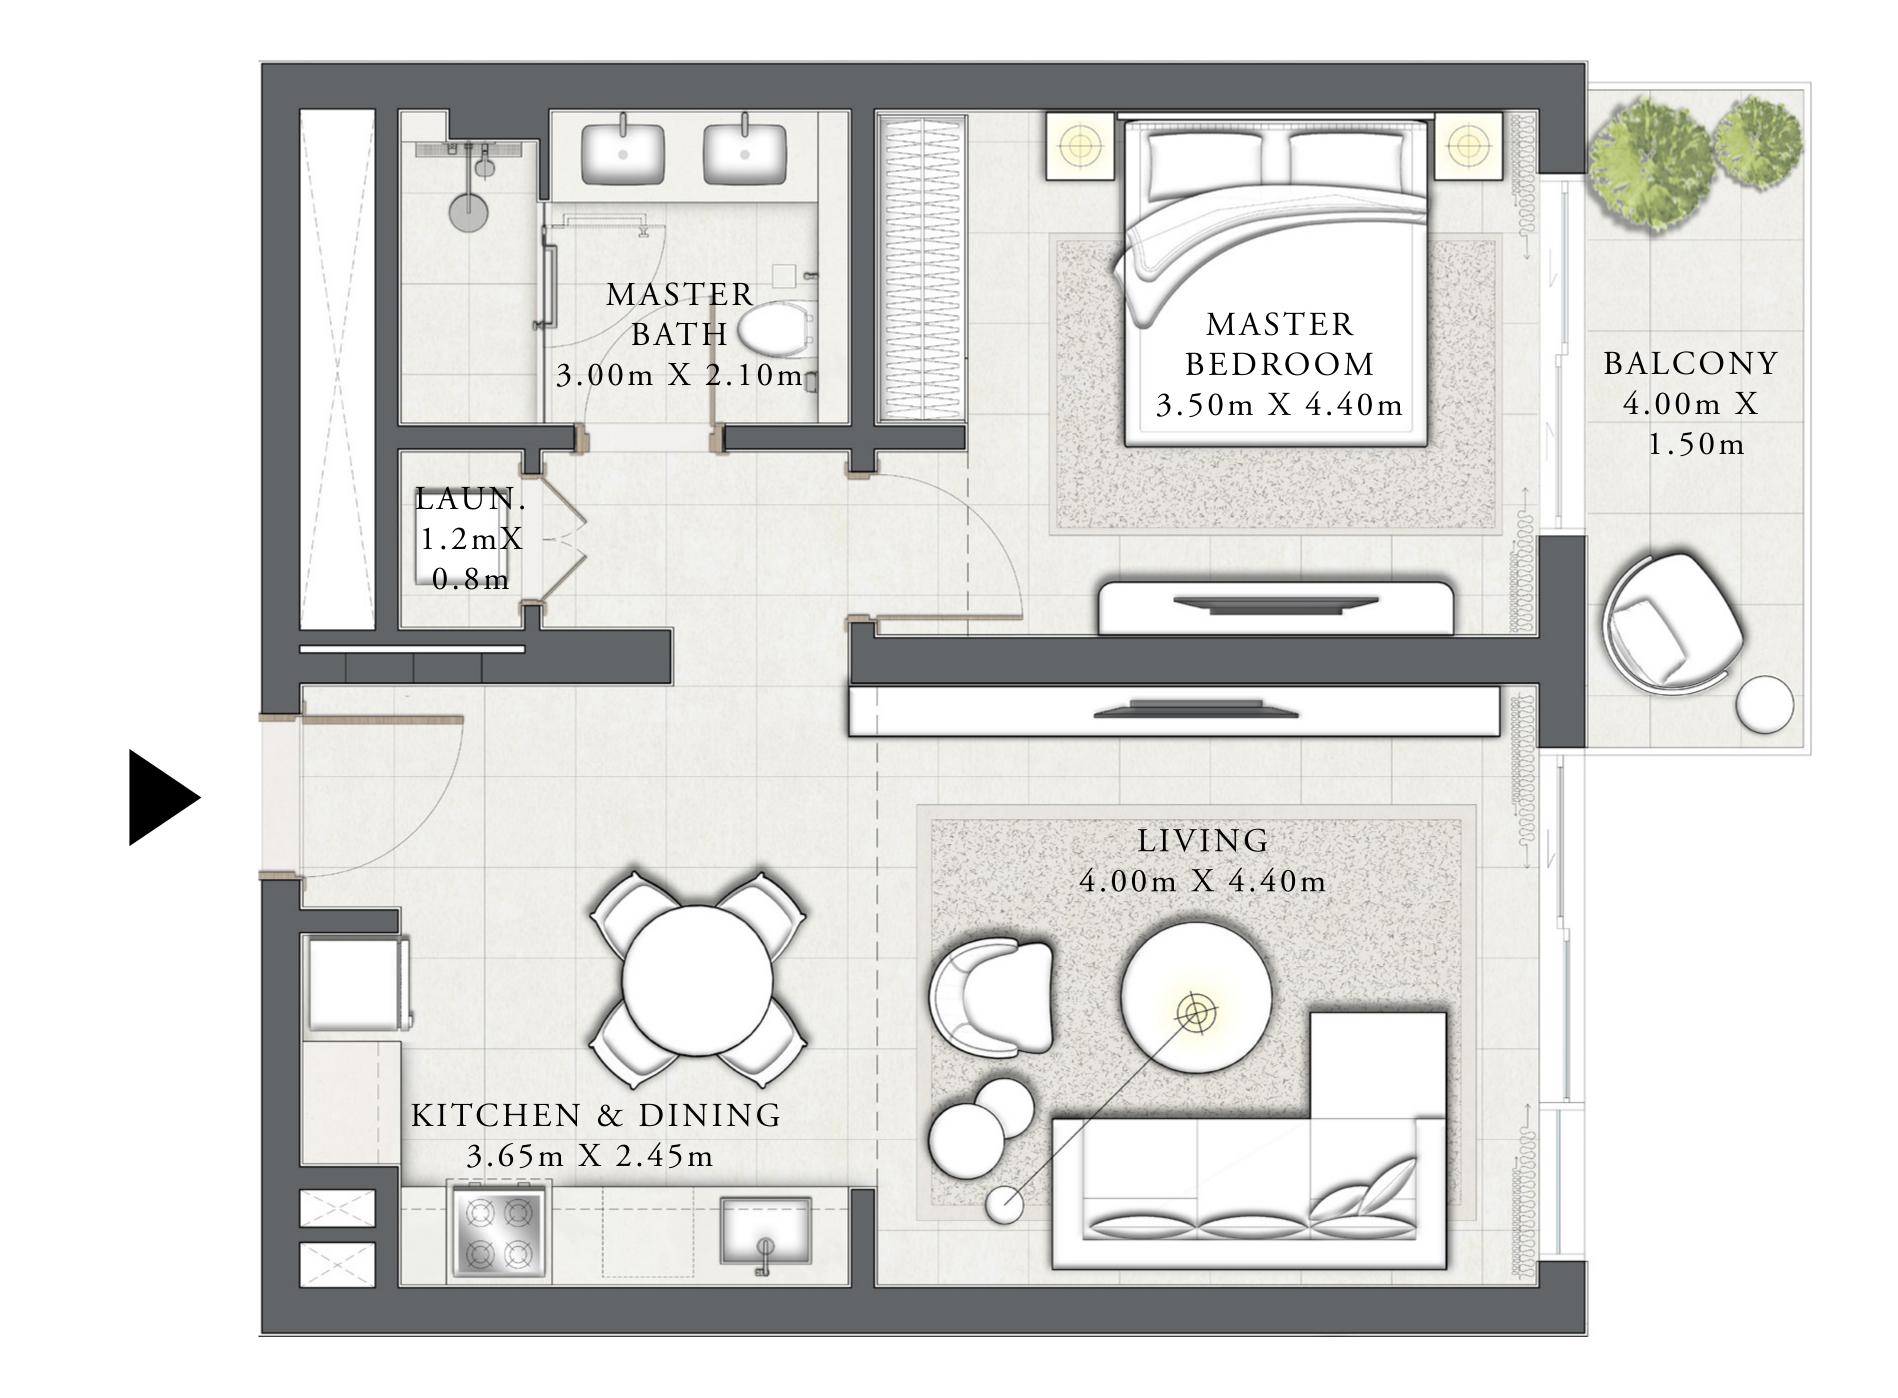

#### BUILDING 1

# 1 BEDROOM TYPE 2F

LEVEL 13 - 18 UNIT 04

| SUITE AREA   | 706.11 SQ.FT. | 65.60 SQ.M. |  |
|--------------|---------------|-------------|--|
| BALCONY AREA | 67.92 SQ.FT.  | 6.31 SQ.M.  |  |
| TOTAL AREA   | 774.03 SQ.FT. | 71.91 SQ.M. |  |