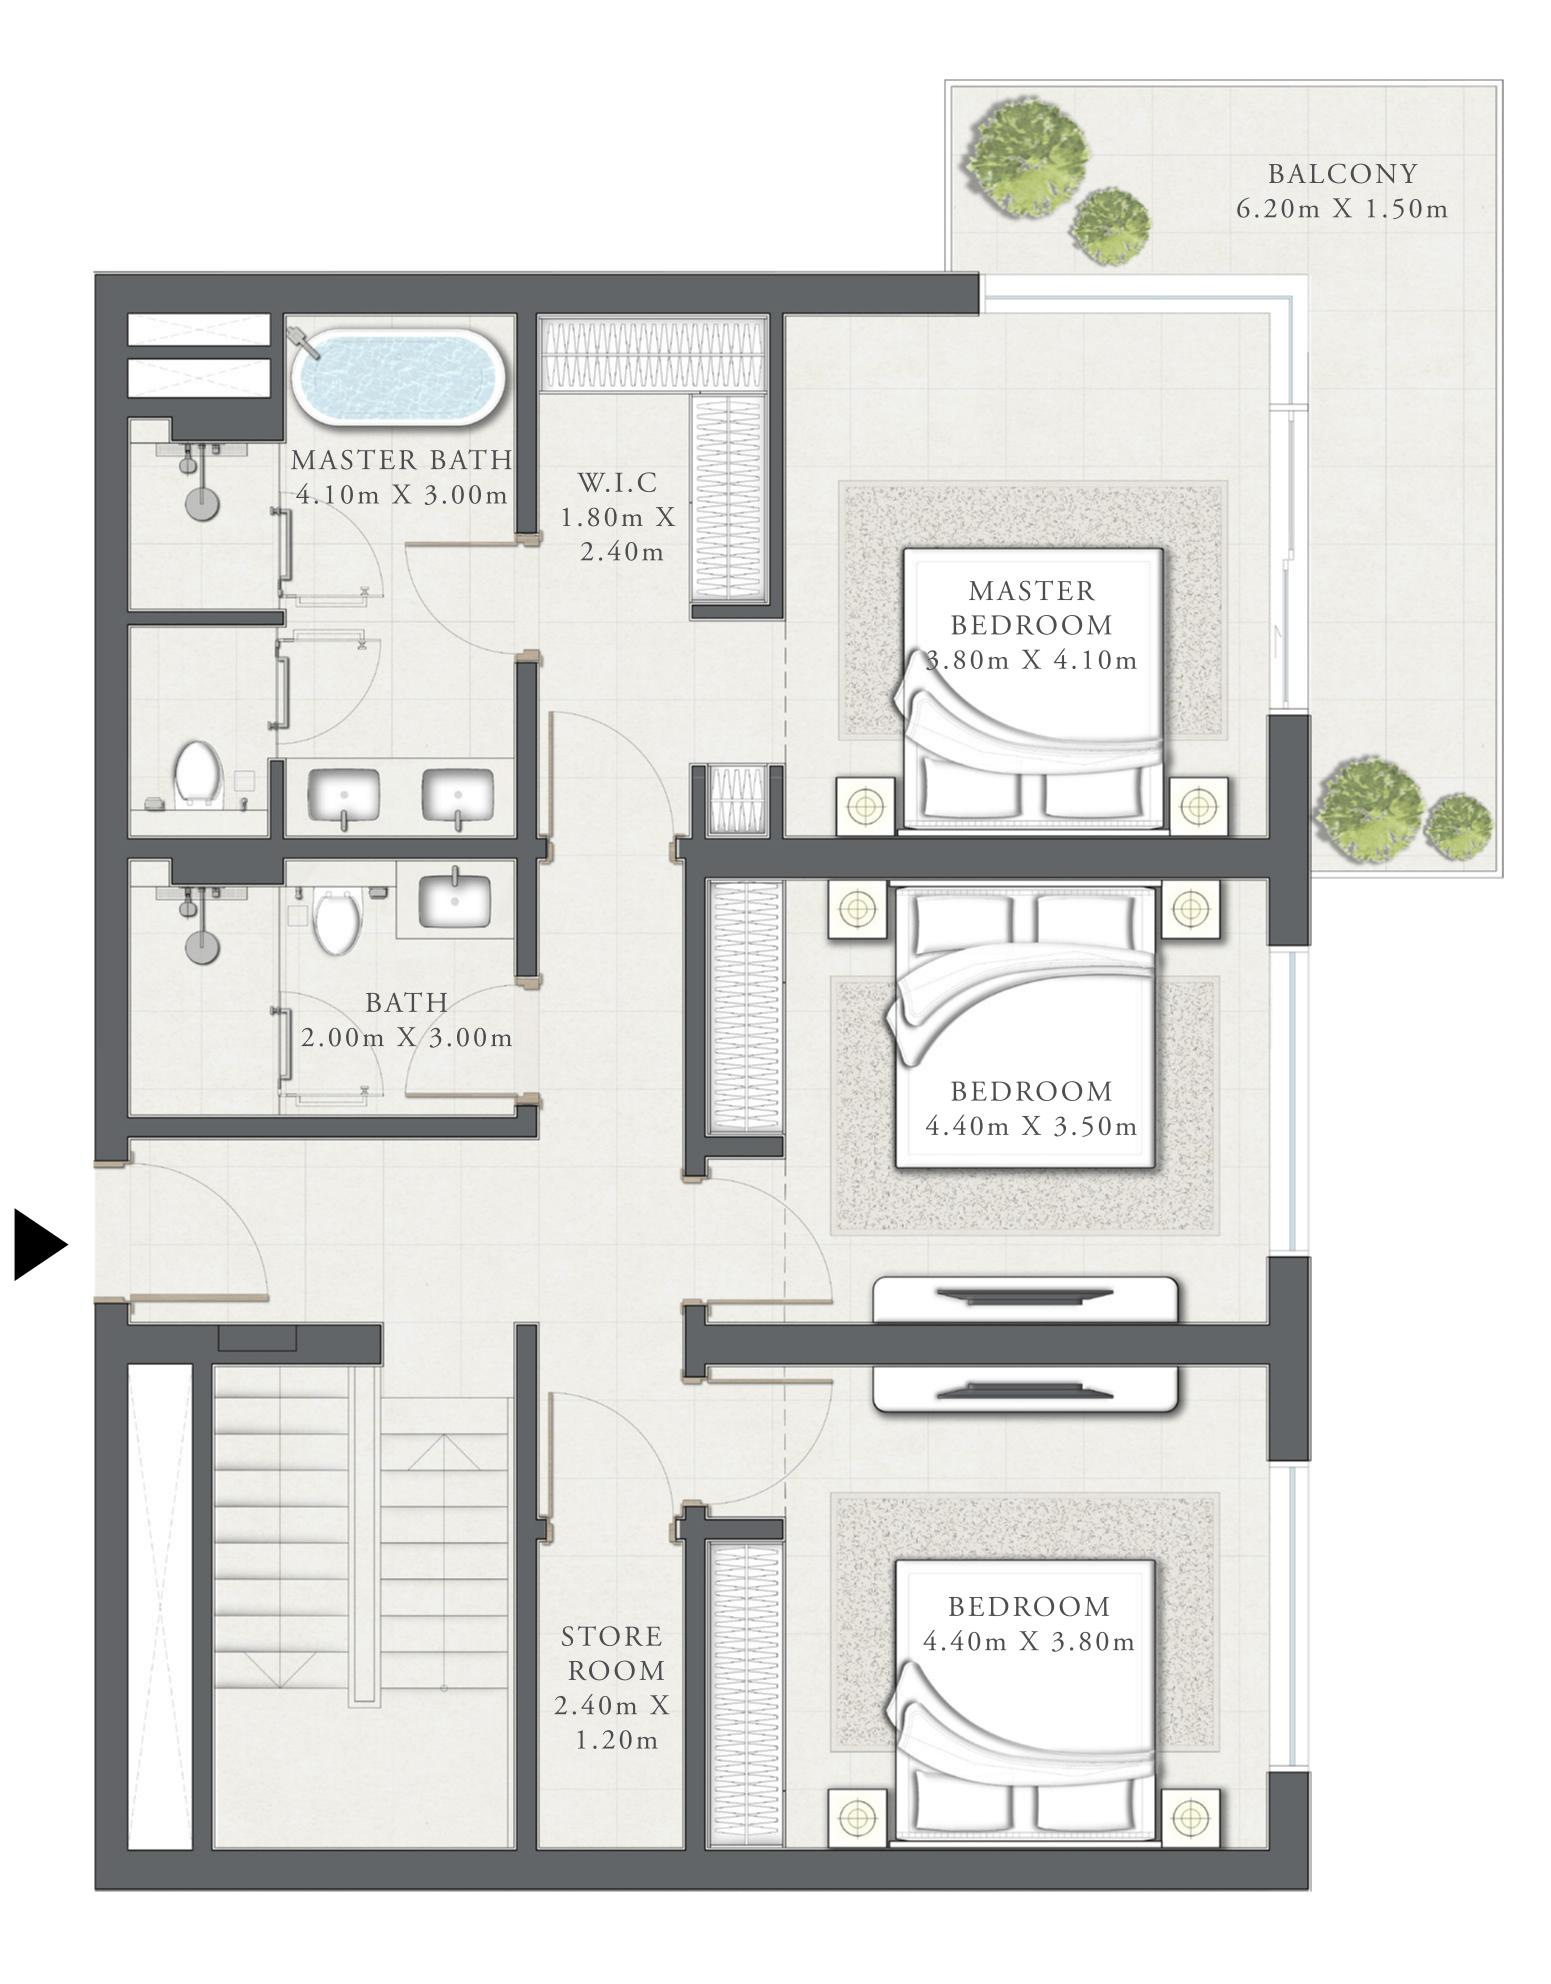

#### BUILDING 1

# TOWNHOUSE TYPE 2H

LEVEL GF & 01 UNIT 02

| SUITE AREA               | 2,136.74 SQ.FT. | 198.51 SQ.M. |
|--------------------------|-----------------|--------------|
| TERRACE /BALCONY<br>AREA | 484.59 SQ.FT.   | 45.02 SQ.M.  |
| TOTAL AREA               | 2,621.33 SQ.FT. | 243.53 SQ.M. |

LOWER LEVEL UPPER LEVEL

N <del>(</del>