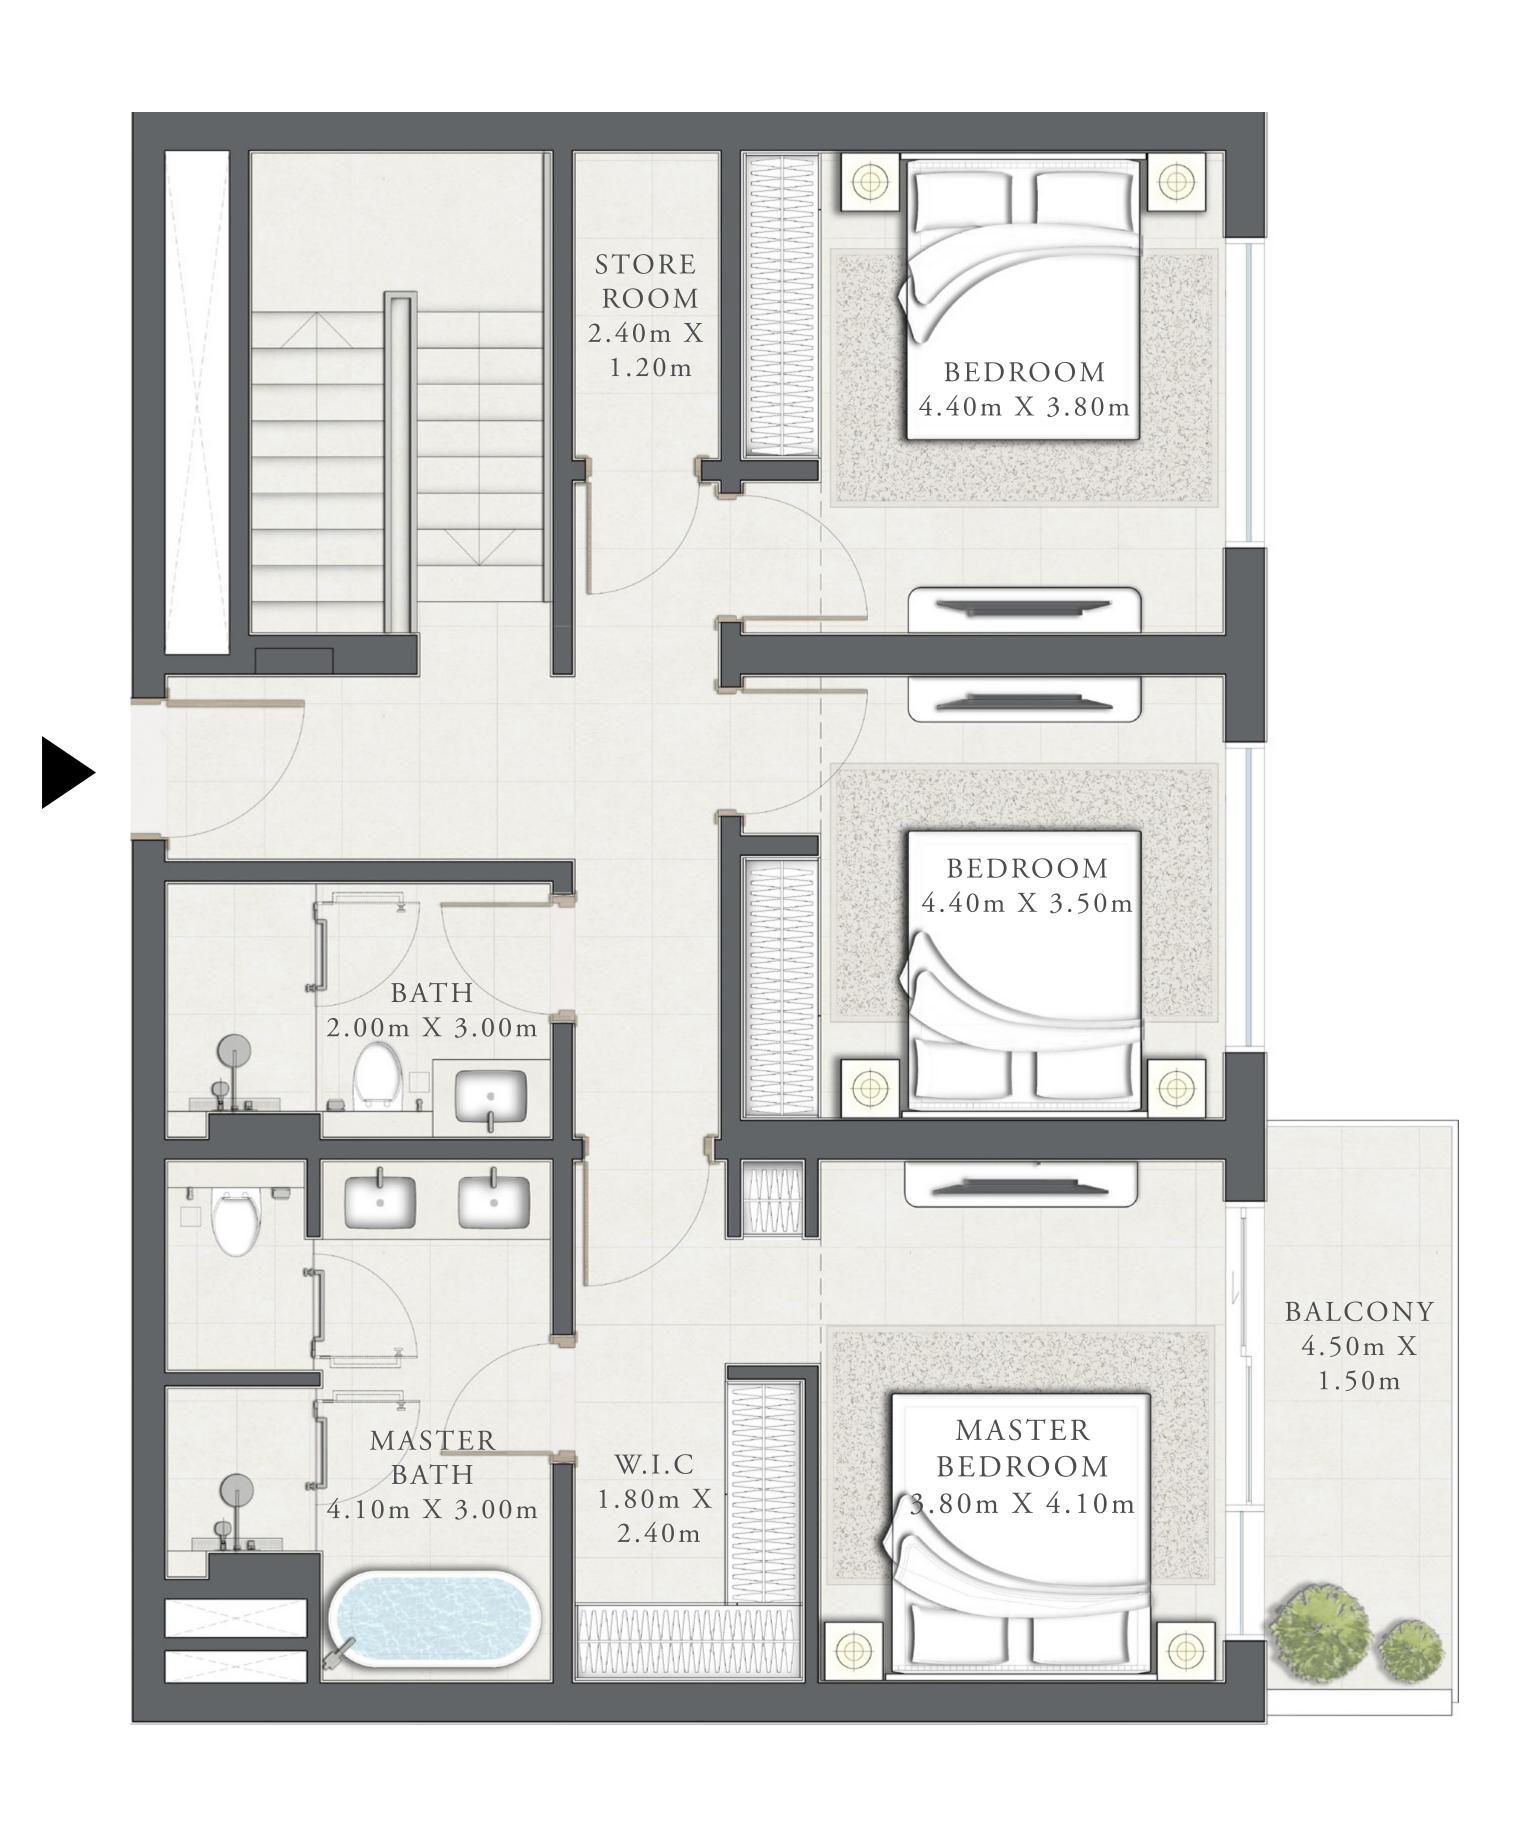

#### BUILDING 1

# TOWNHOUSE TYPE 2A

LEVEL GF UNIT 01

| SUITE AREA               | 2,136.96 SQ.FT. | 198.53 SQ.M. |
|--------------------------|-----------------|--------------|
| TERRACE /BALCONY<br>AREA | 484.70 SQ.FT.   | 45.03 SQ.M.  |
| TOTAL AREA               | 2,621.66 SQ.FT. | 243.56 SQ.M. |