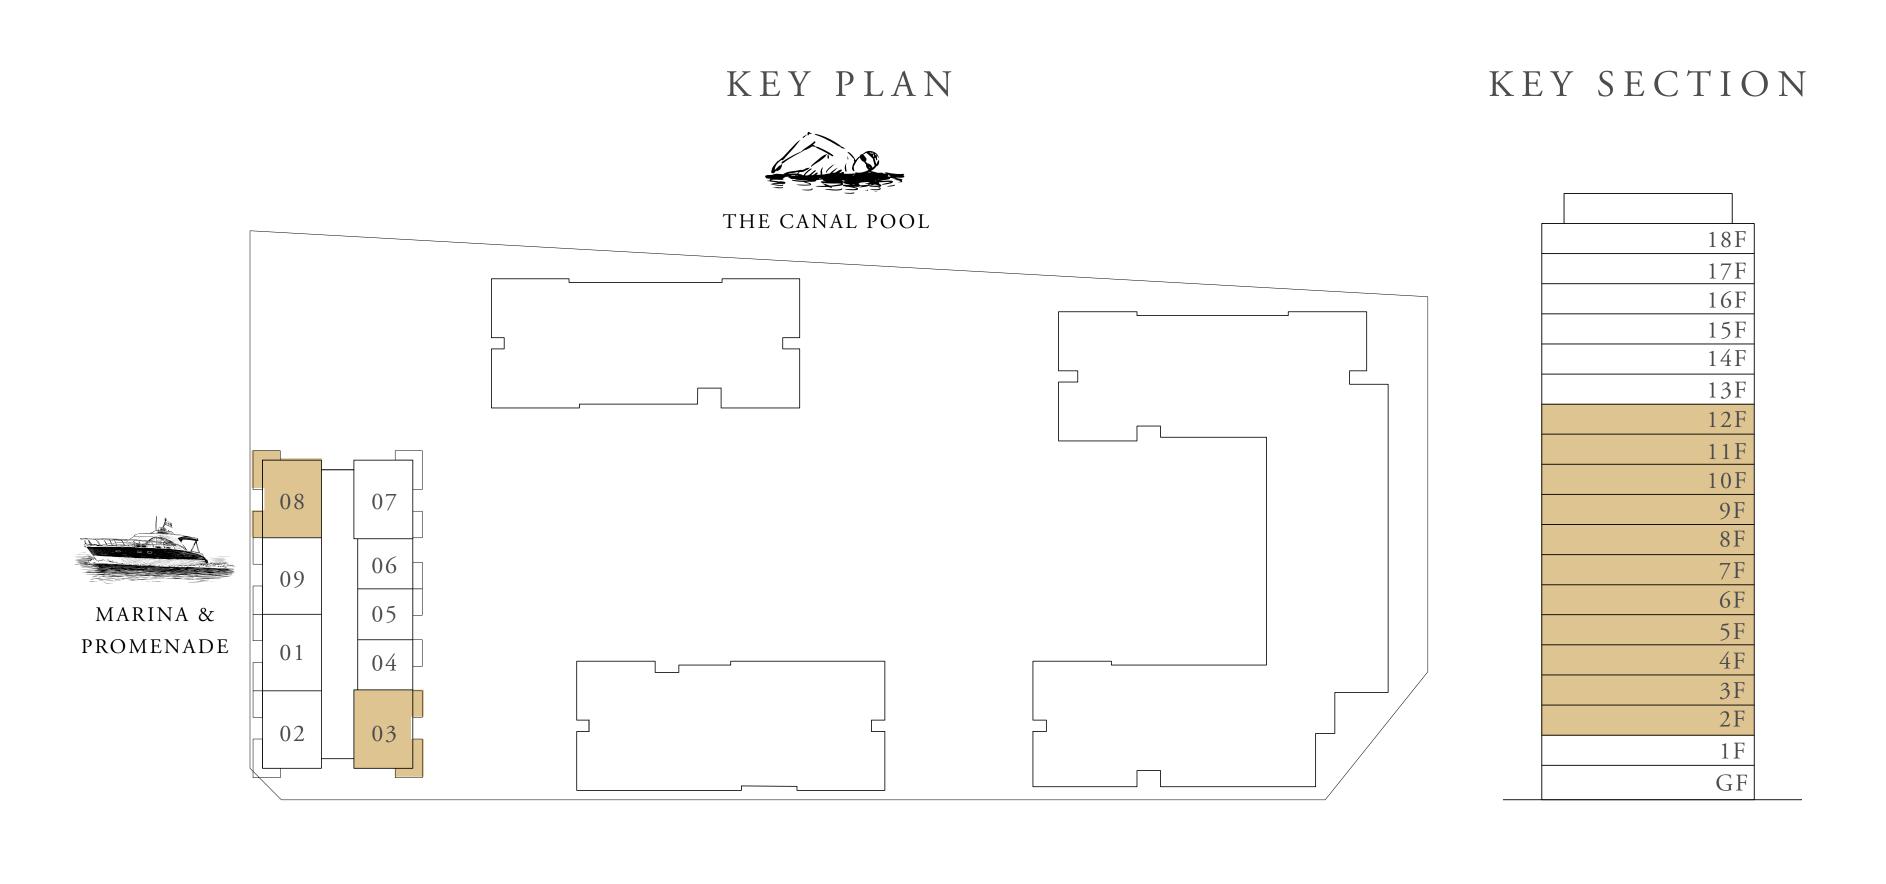

# 1 BEDROOM TYPE 2A

LEVEL 13 - 18 UNIT 03

| SUITE AREA   | 706.00 SQ.FT. | 65.59 SQ.M. |
|--------------|---------------|-------------|
| BALCONY AREA | 76.85 SQ.FT.  | 7.14 SQ.M.  |
| TOTAL AREA   | 782.86 SQ.FT. | 72.73 SQ.M. |

#### BUILDING 1