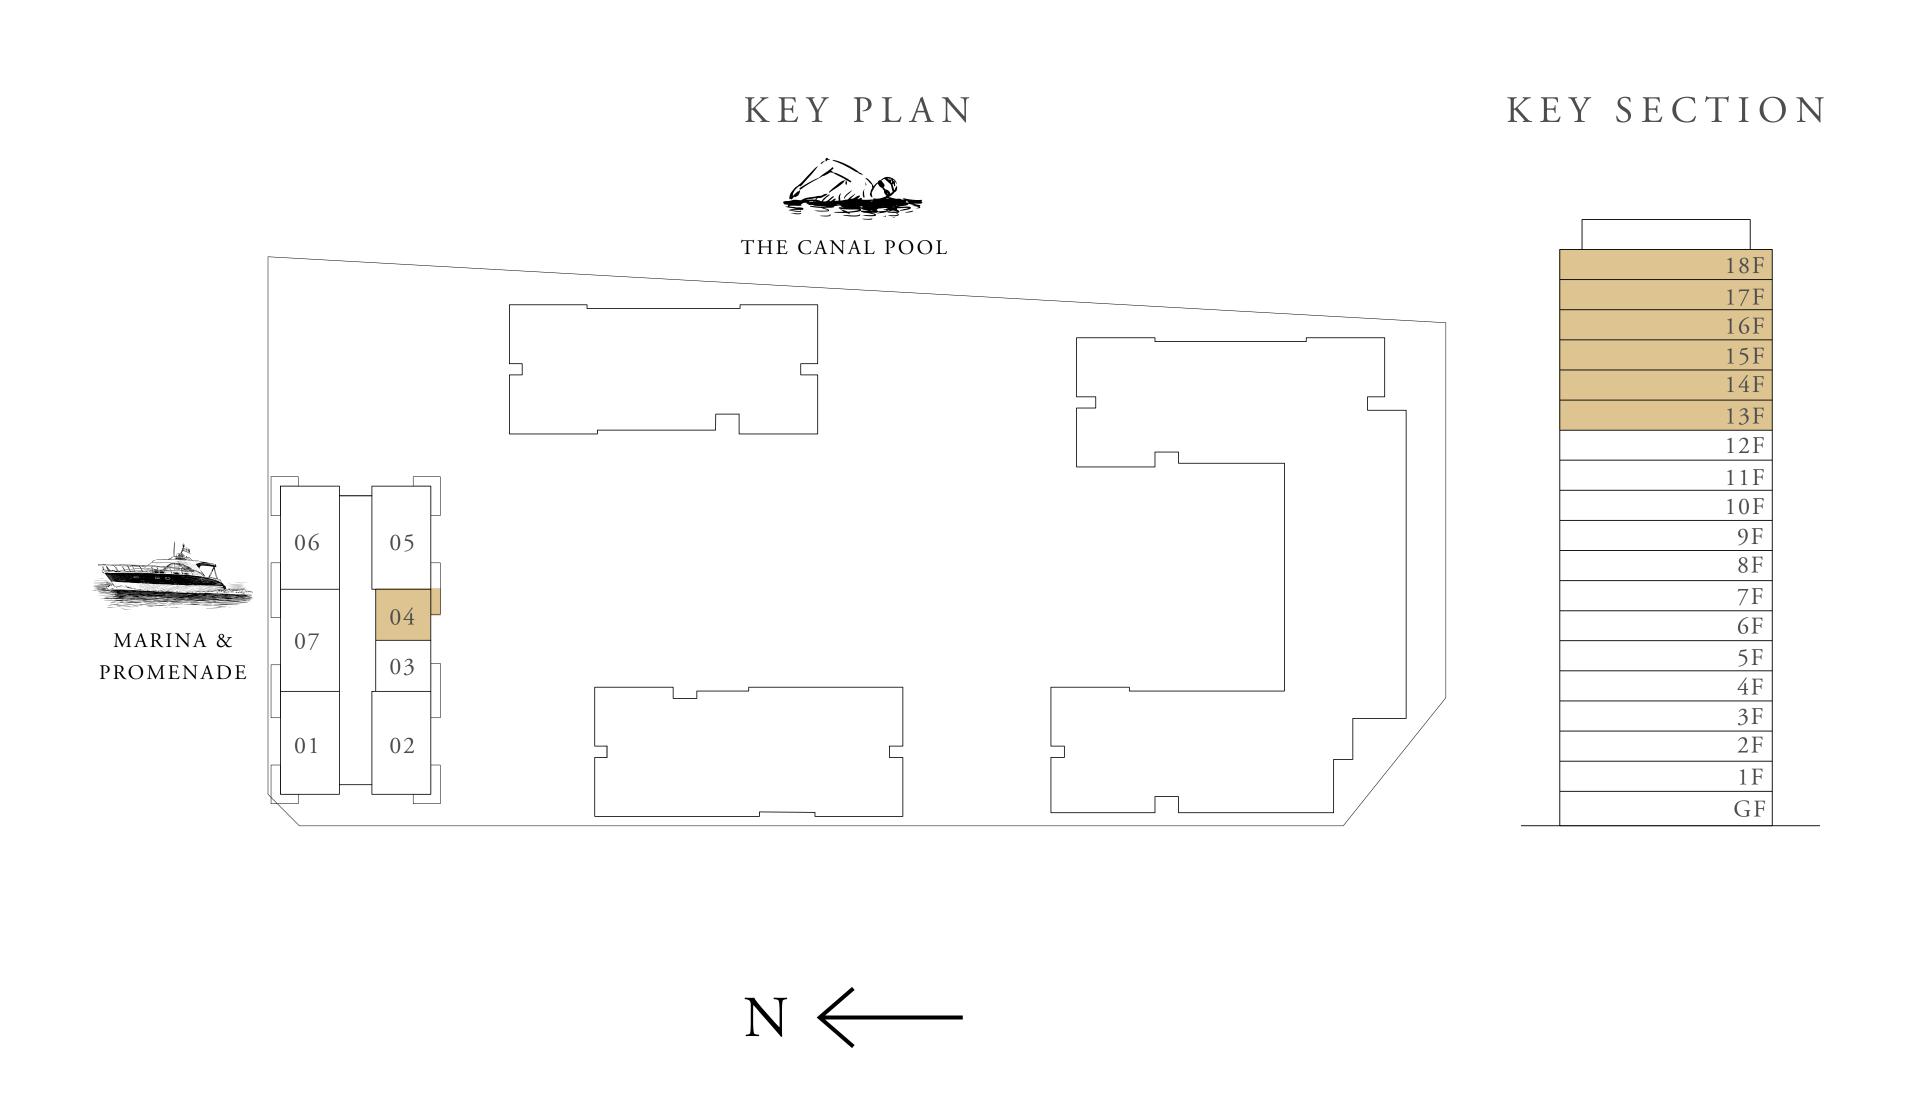

#### BUILDING 1

# 1 BEDROOM TYPE 2F

LEVEL 13 - 18 UNIT 04

| SUITE AREA   | 706.11 SQ.FT. | 65.60 SQ.M. |  |
|--------------|---------------|-------------|--|
| BALCONY AREA | 67.92 SQ.FT.  | 6.31 SQ.M.  |  |
| TOTAL AREA   | 774.03 SQ.FT. | 71.91 SQ.M. |  |