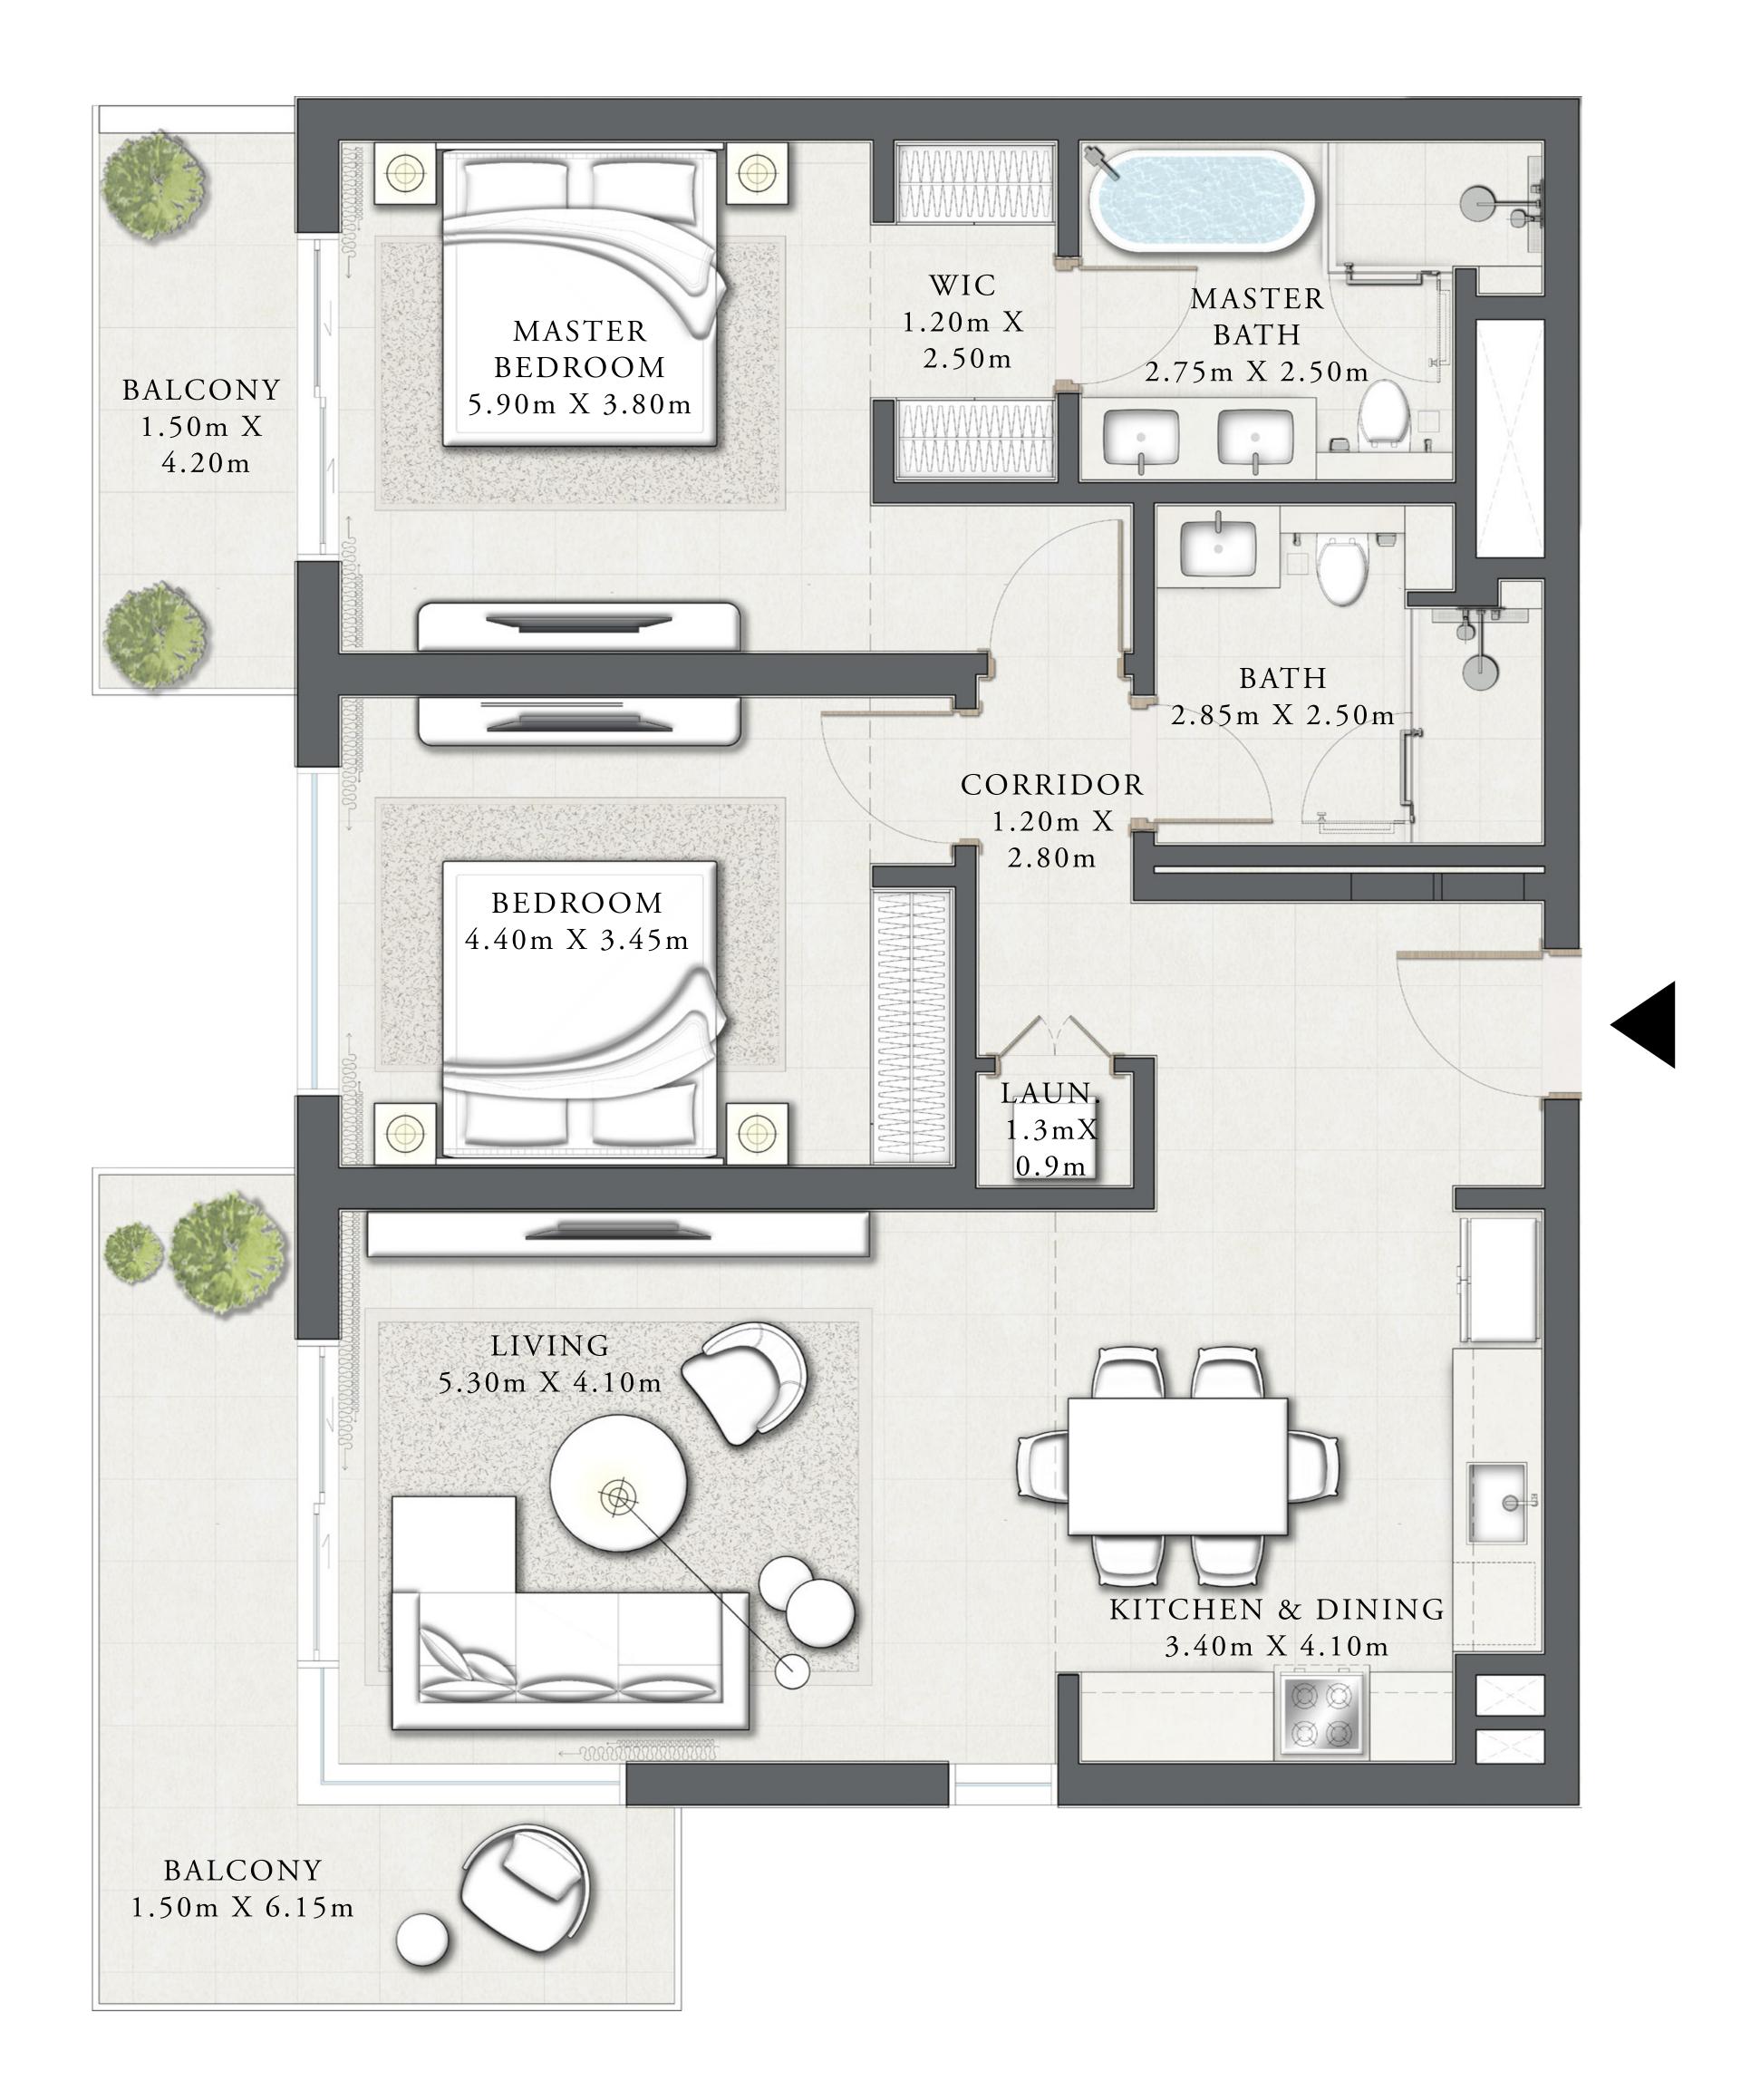

### BUILDING 1

# 2 BEDROOM TYPE 2A

LEVEL 02 - 12

| SUITE AREA   | 1,167.88 SQ.FT. | 108.50 SQ.M. |
|--------------|-----------------|--------------|
| BALCONY AREA | 151.99 SQ.FT.   | 14.12 SQ.M.  |
| TOTAL AREA   | 1,319.87 SQ.FT. | 122.62 SQ.M. |
|              | UNIT 09         |              |
| SUITE AREA   | 1,166.81 SQ.FT. | 108.40 SQ.M. |
| BALCONY AREA | 151.99 SQ.FT.   | 14.12 SQ.M.  |
| TOTAL AREA   | 1,318.79 SQ.FT. | 122.52 SQ.M. |