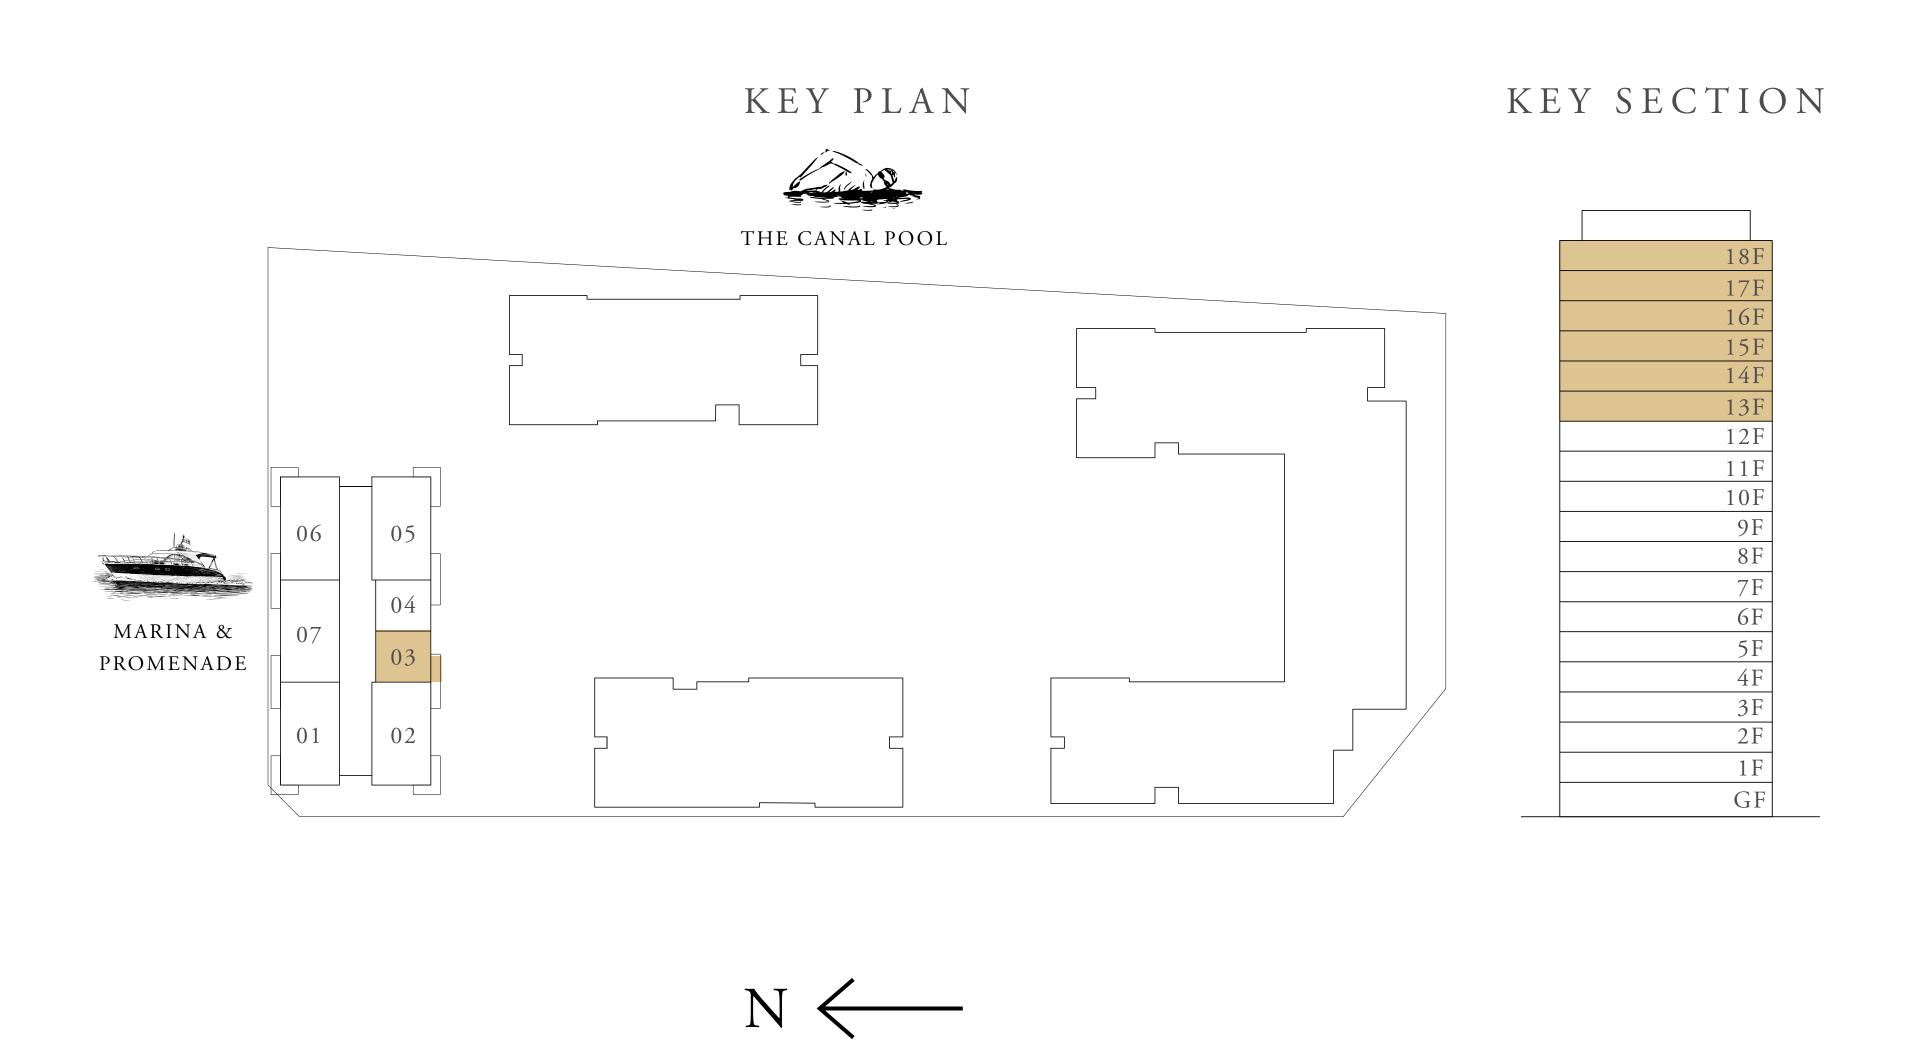

#### BUILDING 1

# 1 BEDROOM TYPE 2A

LEVEL 13 - 18 UNIT 03

| SUITE AREA   | 706.00 SQ.FT. | 65.59 SQ.M. |
|--------------|---------------|-------------|
| BALCONY AREA | 76.85 SQ.FT.  | 7.14 SQ.M.  |
| TOTAL AREA   | 782.86 SQ.FT. | 72.73 SQ.M. |