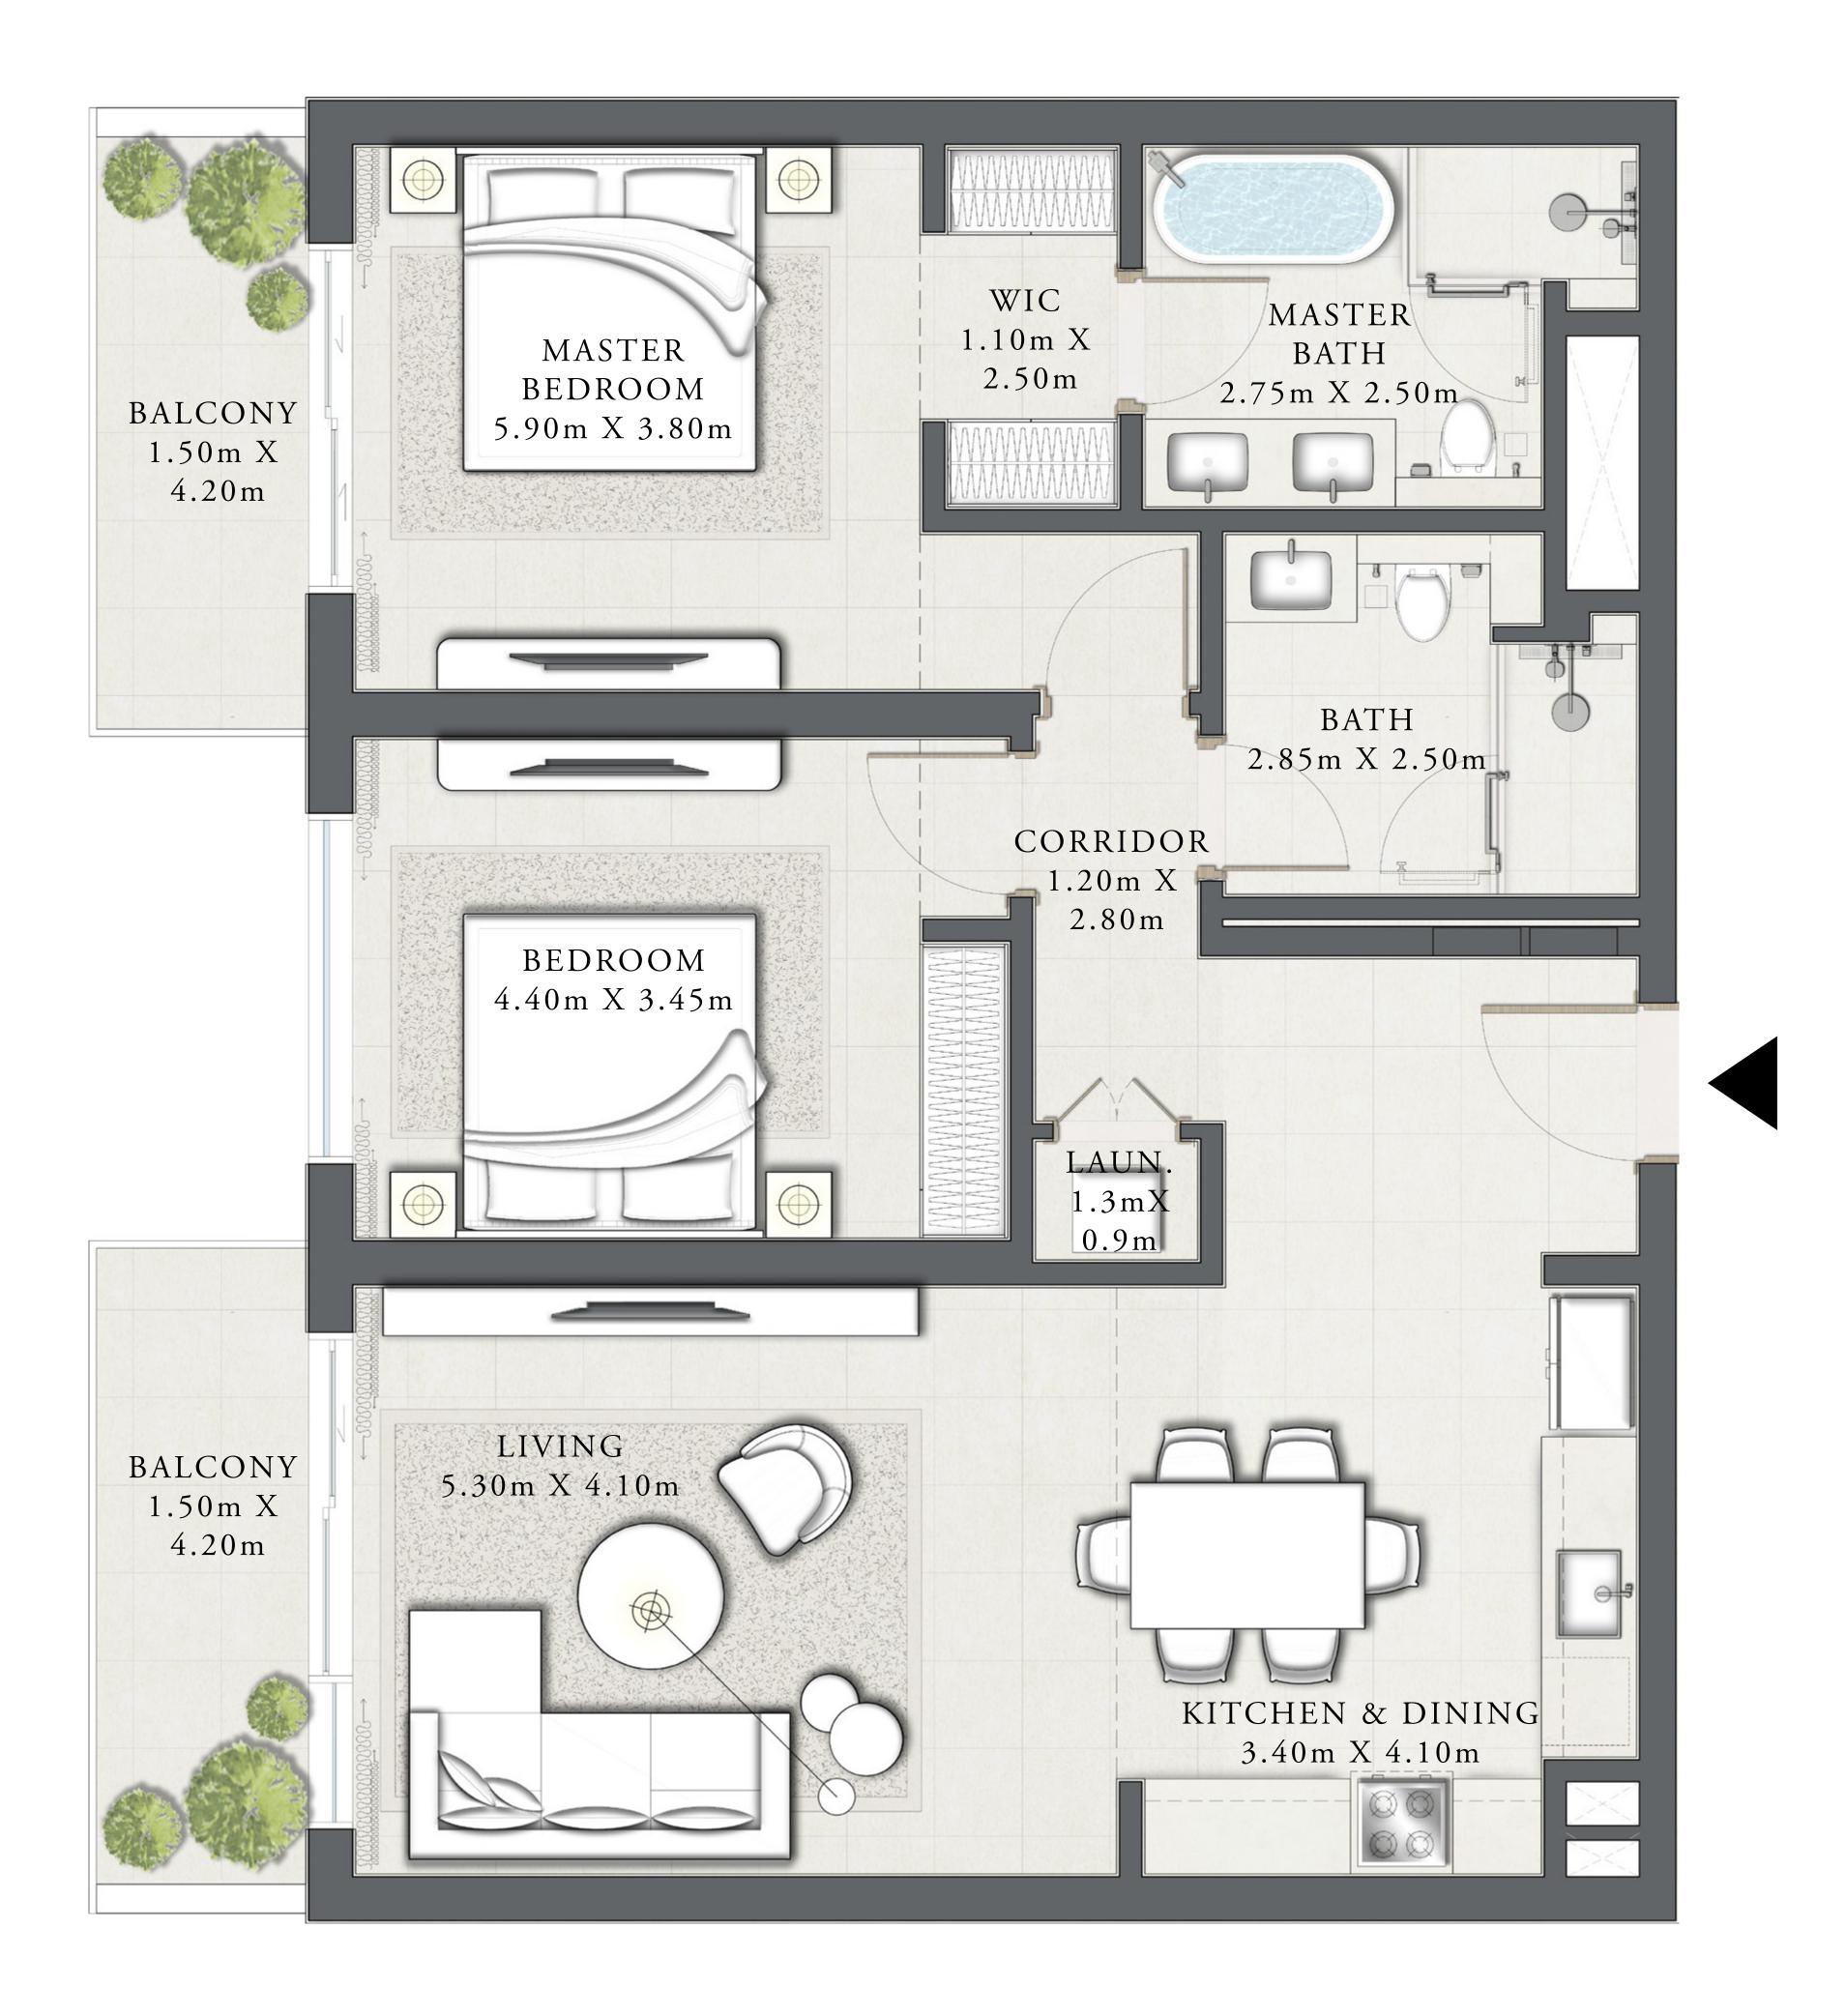

# 1 BEDROOM TYPE 3A

LEVEL 02 - 12

| <br>SUITE AREA | 702.88 SQ.FT. | 65.30 SQ.M. |  |
|----------------|---------------|-------------|--|
| BALCONY AREA   | 73.30 SQ.FT.  | 6.81 SQ.M.  |  |
| TOTAL AREA     | 776.18 SQ.FT. | 72.11 SQ.M. |  |