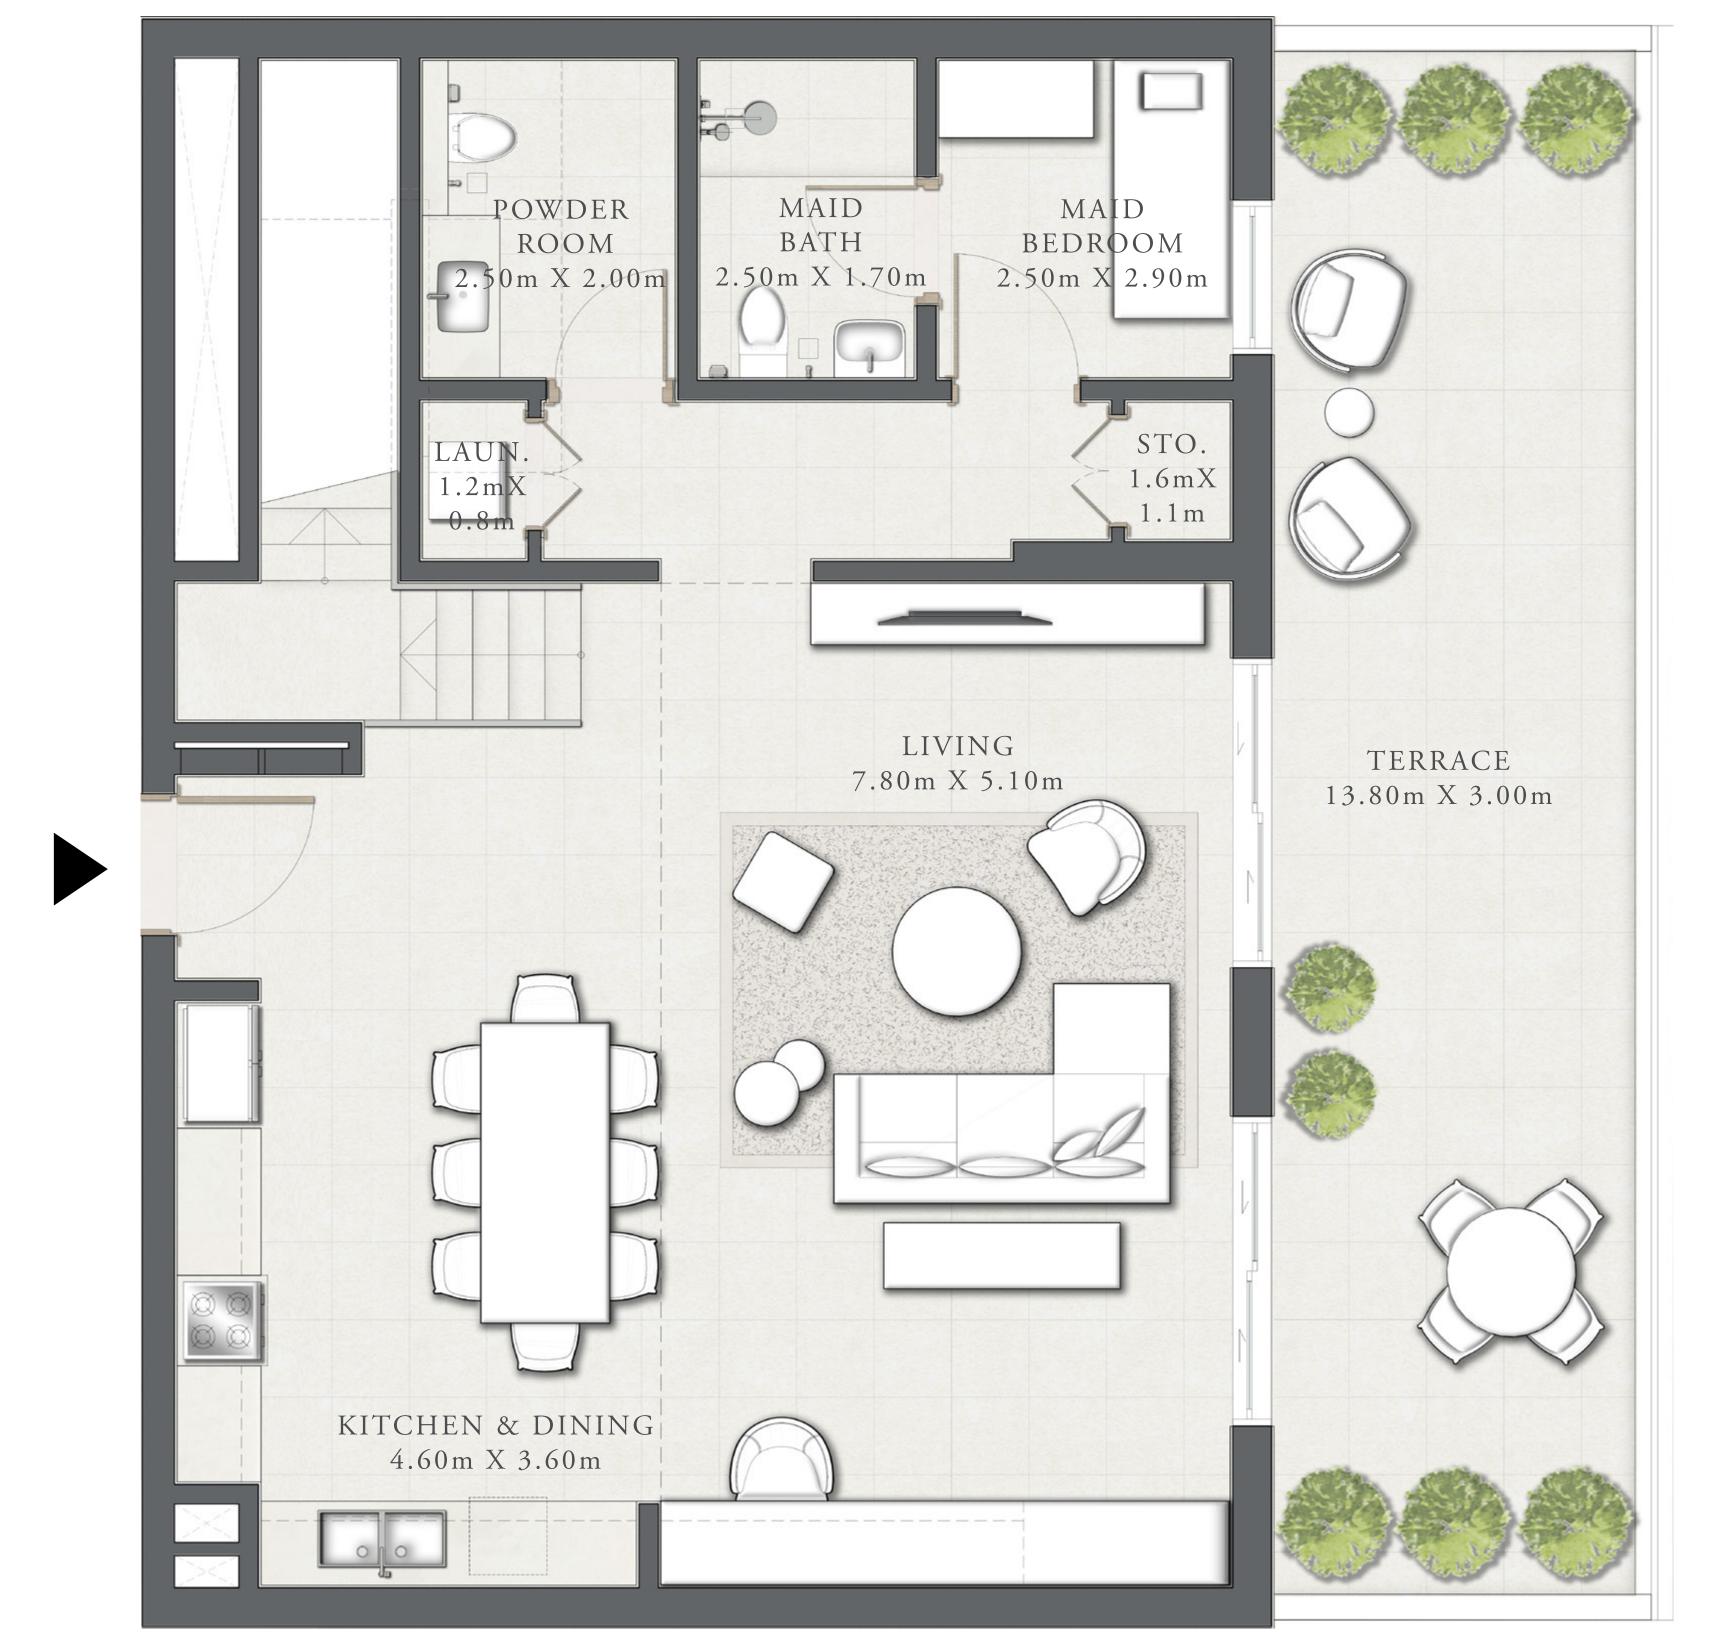

#### BUILDING 1

# TOWNHOUSE TYPE 1A

LEVEL GF UNIT 03

| SUITE AREA               | 2,317.79 SQ.FT. | 215.33 SQ.M. |
|--------------------------|-----------------|--------------|
| TERRACE /BALCONY<br>AREA | 664.67 SQ.FT.   | 61.75 SQ.M.  |
| TOTAL AREA               | 2,982.46 SQ.FT. | 277.08 SQ.M. |