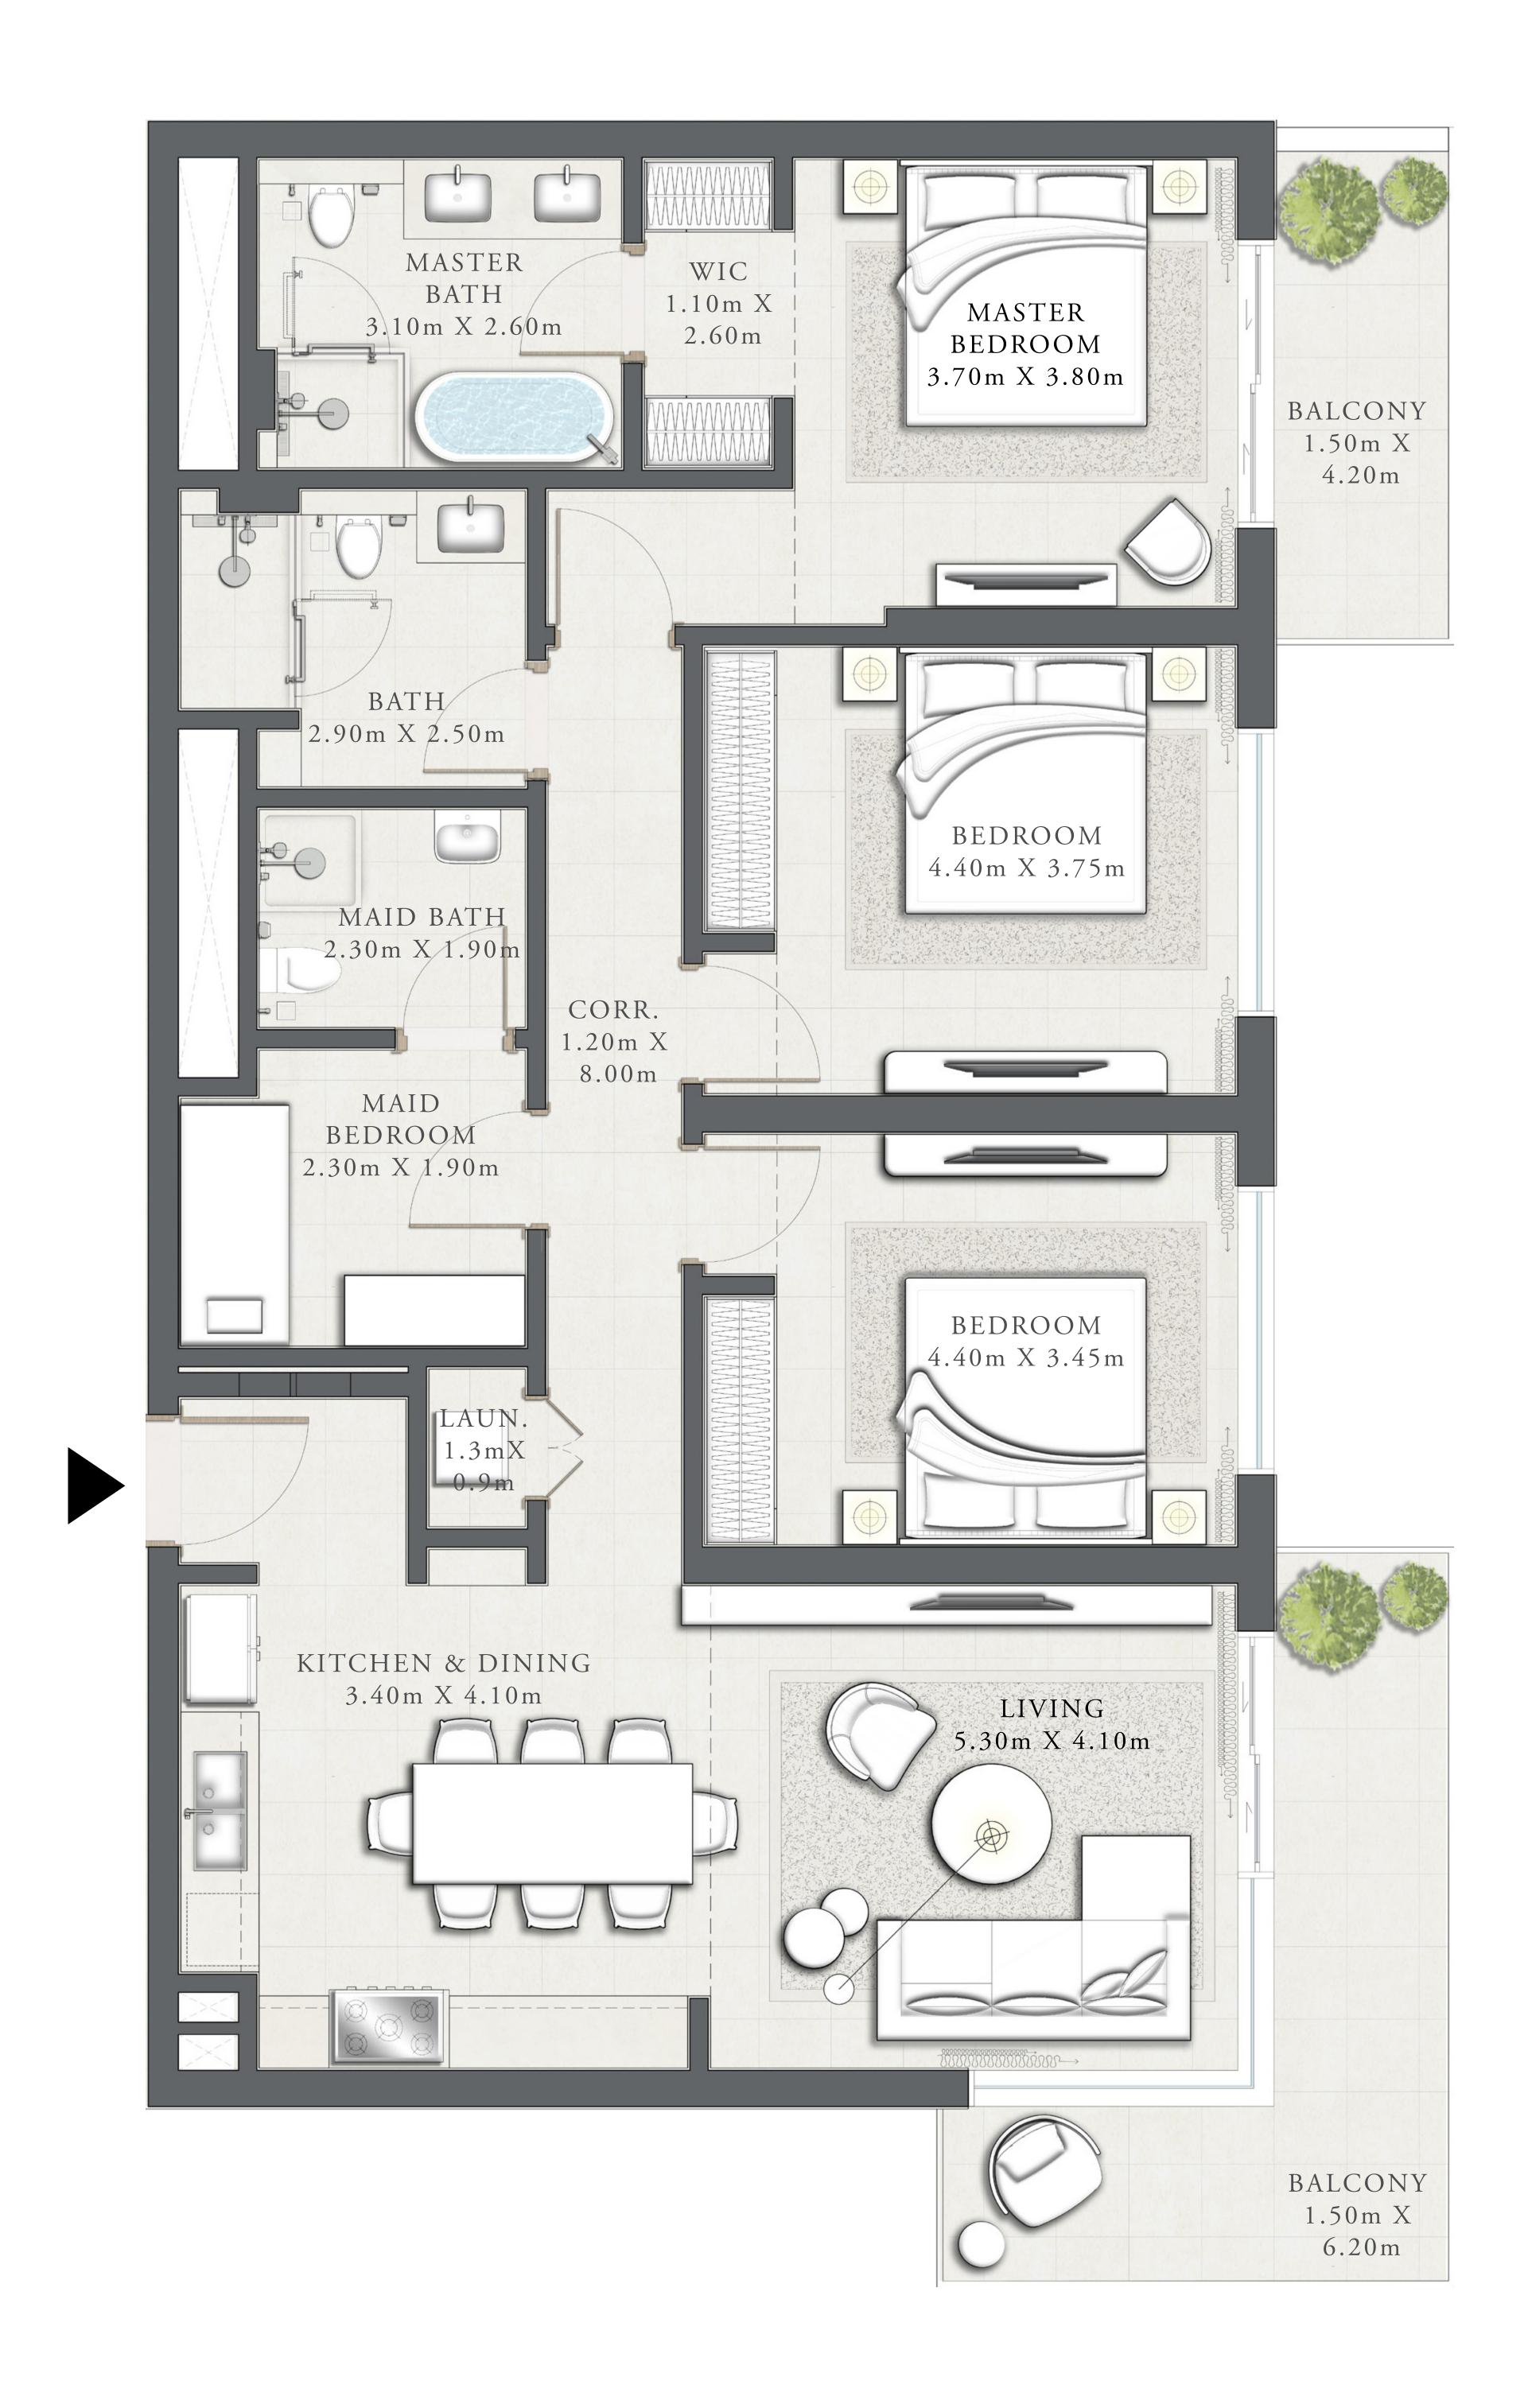

# 3 BEDROOM TYPE 2A

LEVEL 13-18 UNIT 07

| SUITE AREA   | 1,586.71 SQ.FT. | 147.41SQ.M.  |
|--------------|-----------------|--------------|
| BALCONY AREA | 151.99 SQ.FT.   | 14.12 SQ.M.  |
| TOTAL AREA   | 1,738.69 SQ.FT. | 161.53 SQ.M. |