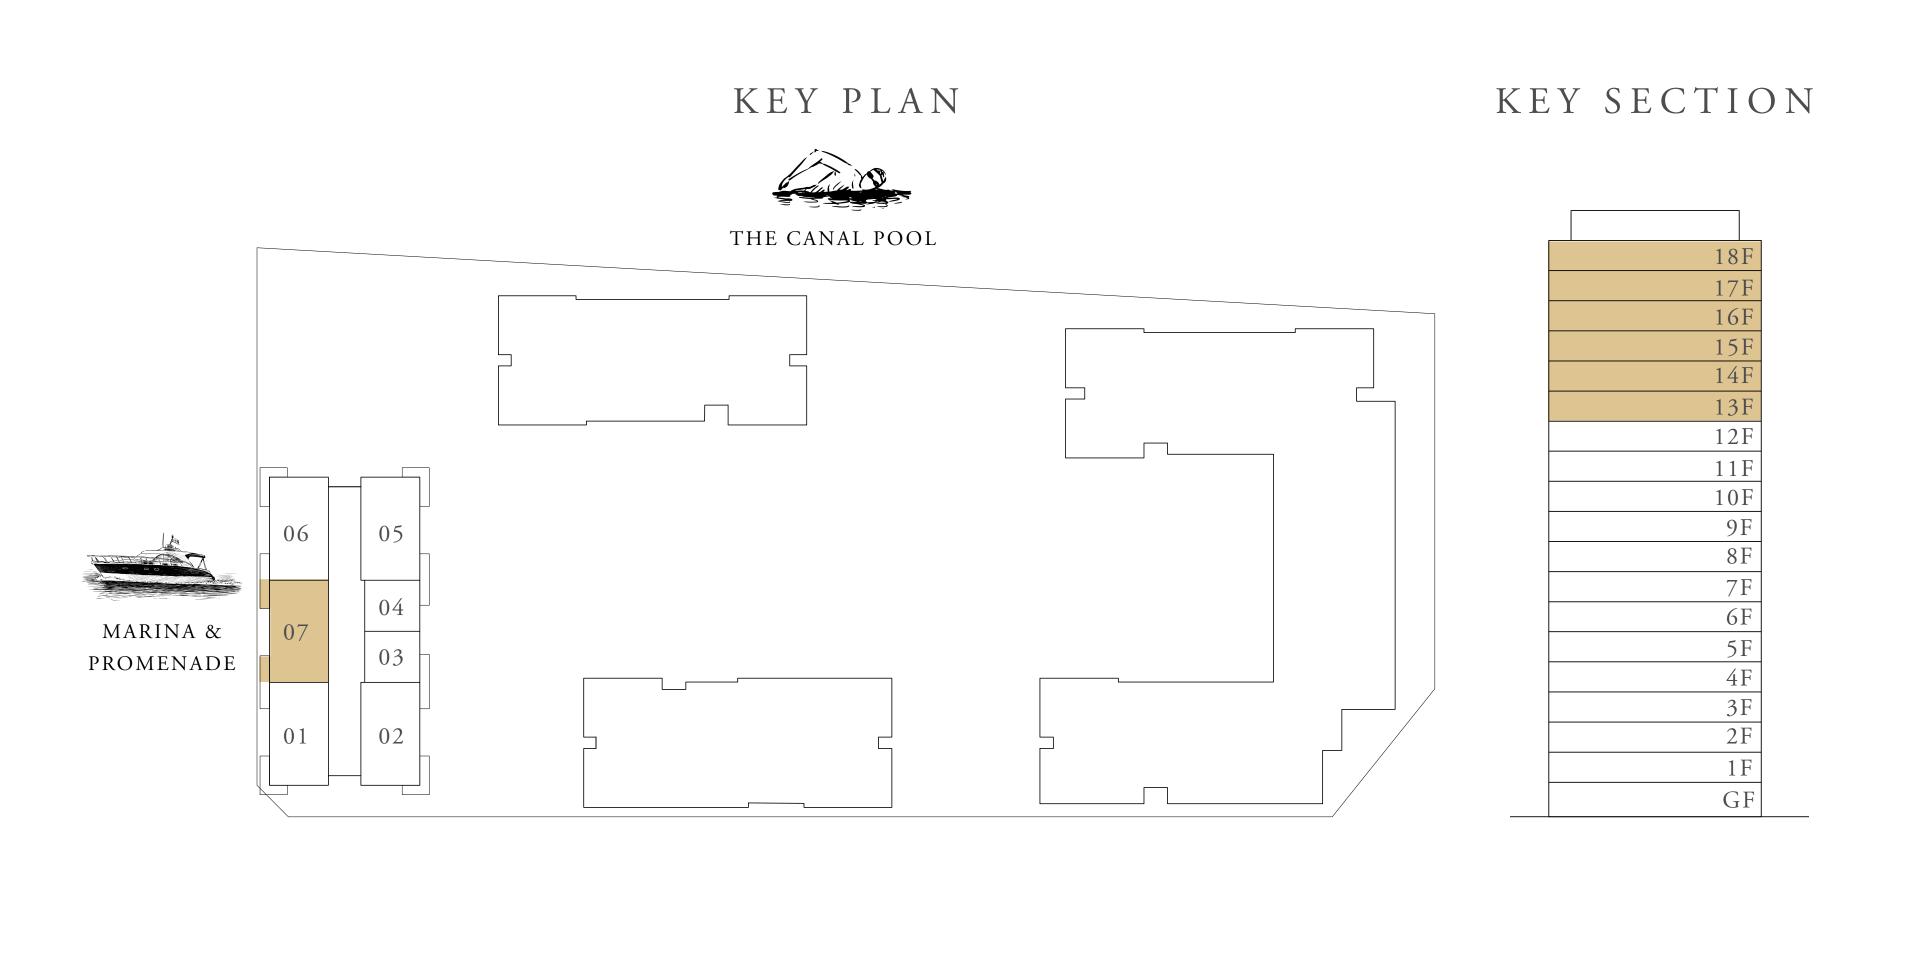

RASHID YACHTS & MARINA

BUILDING 1
FLOOR PLAN

EMAAR

RASHID YACHTS & MARINA

MARINA & PROMENADE

# 3 BEDROOM TYPE 2A

LEVEL 13-18 UNIT 07

| SUITE AREA   | 1,586.71 SQ.FT. | 147.41SQ.M.  |
|--------------|-----------------|--------------|
| BALCONY AREA | 151.99 SQ.FT.   | 14.12 SQ.M.  |
| TOTAL AREA   | 1,738.69 SQ.FT. | 161.53 SQ.M. |