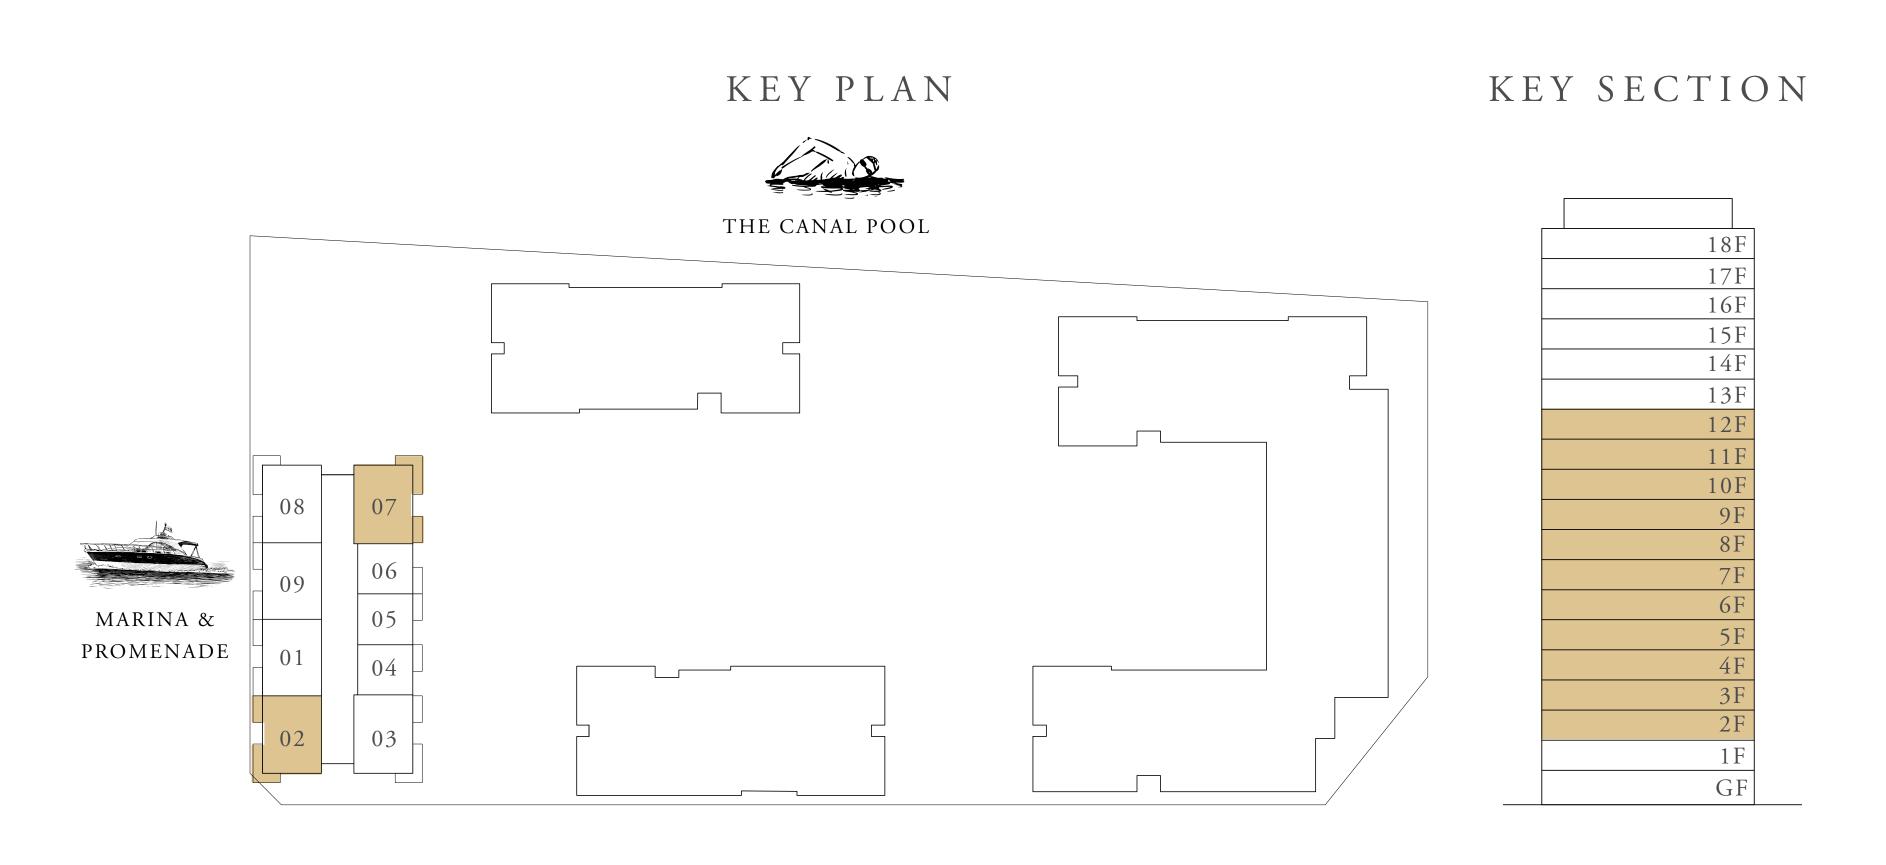

### BUILDING 1

# 2 BEDROOM TYPE 2A

LEVEL 02 - 12

| SUITE AREA   | 1,167.88 SQ.FT. | 108.50 SQ.M. |
|--------------|-----------------|--------------|
| BALCONY AREA | 151.99 SQ.FT.   | 14.12 SQ.M.  |
| TOTAL AREA   | 1,319.87 SQ.FT. | 122.62 SQ.M. |
|              | UNIT 09         |              |
| SUITE AREA   | 1,166.81 SQ.FT. | 108.40 SQ.M. |
| BALCONY AREA | 151.99 SQ.FT.   | 14.12 SQ.M.  |
| TOTAL AREA   | 1,318.79 SQ.FT. | 122.52 SQ.M. |