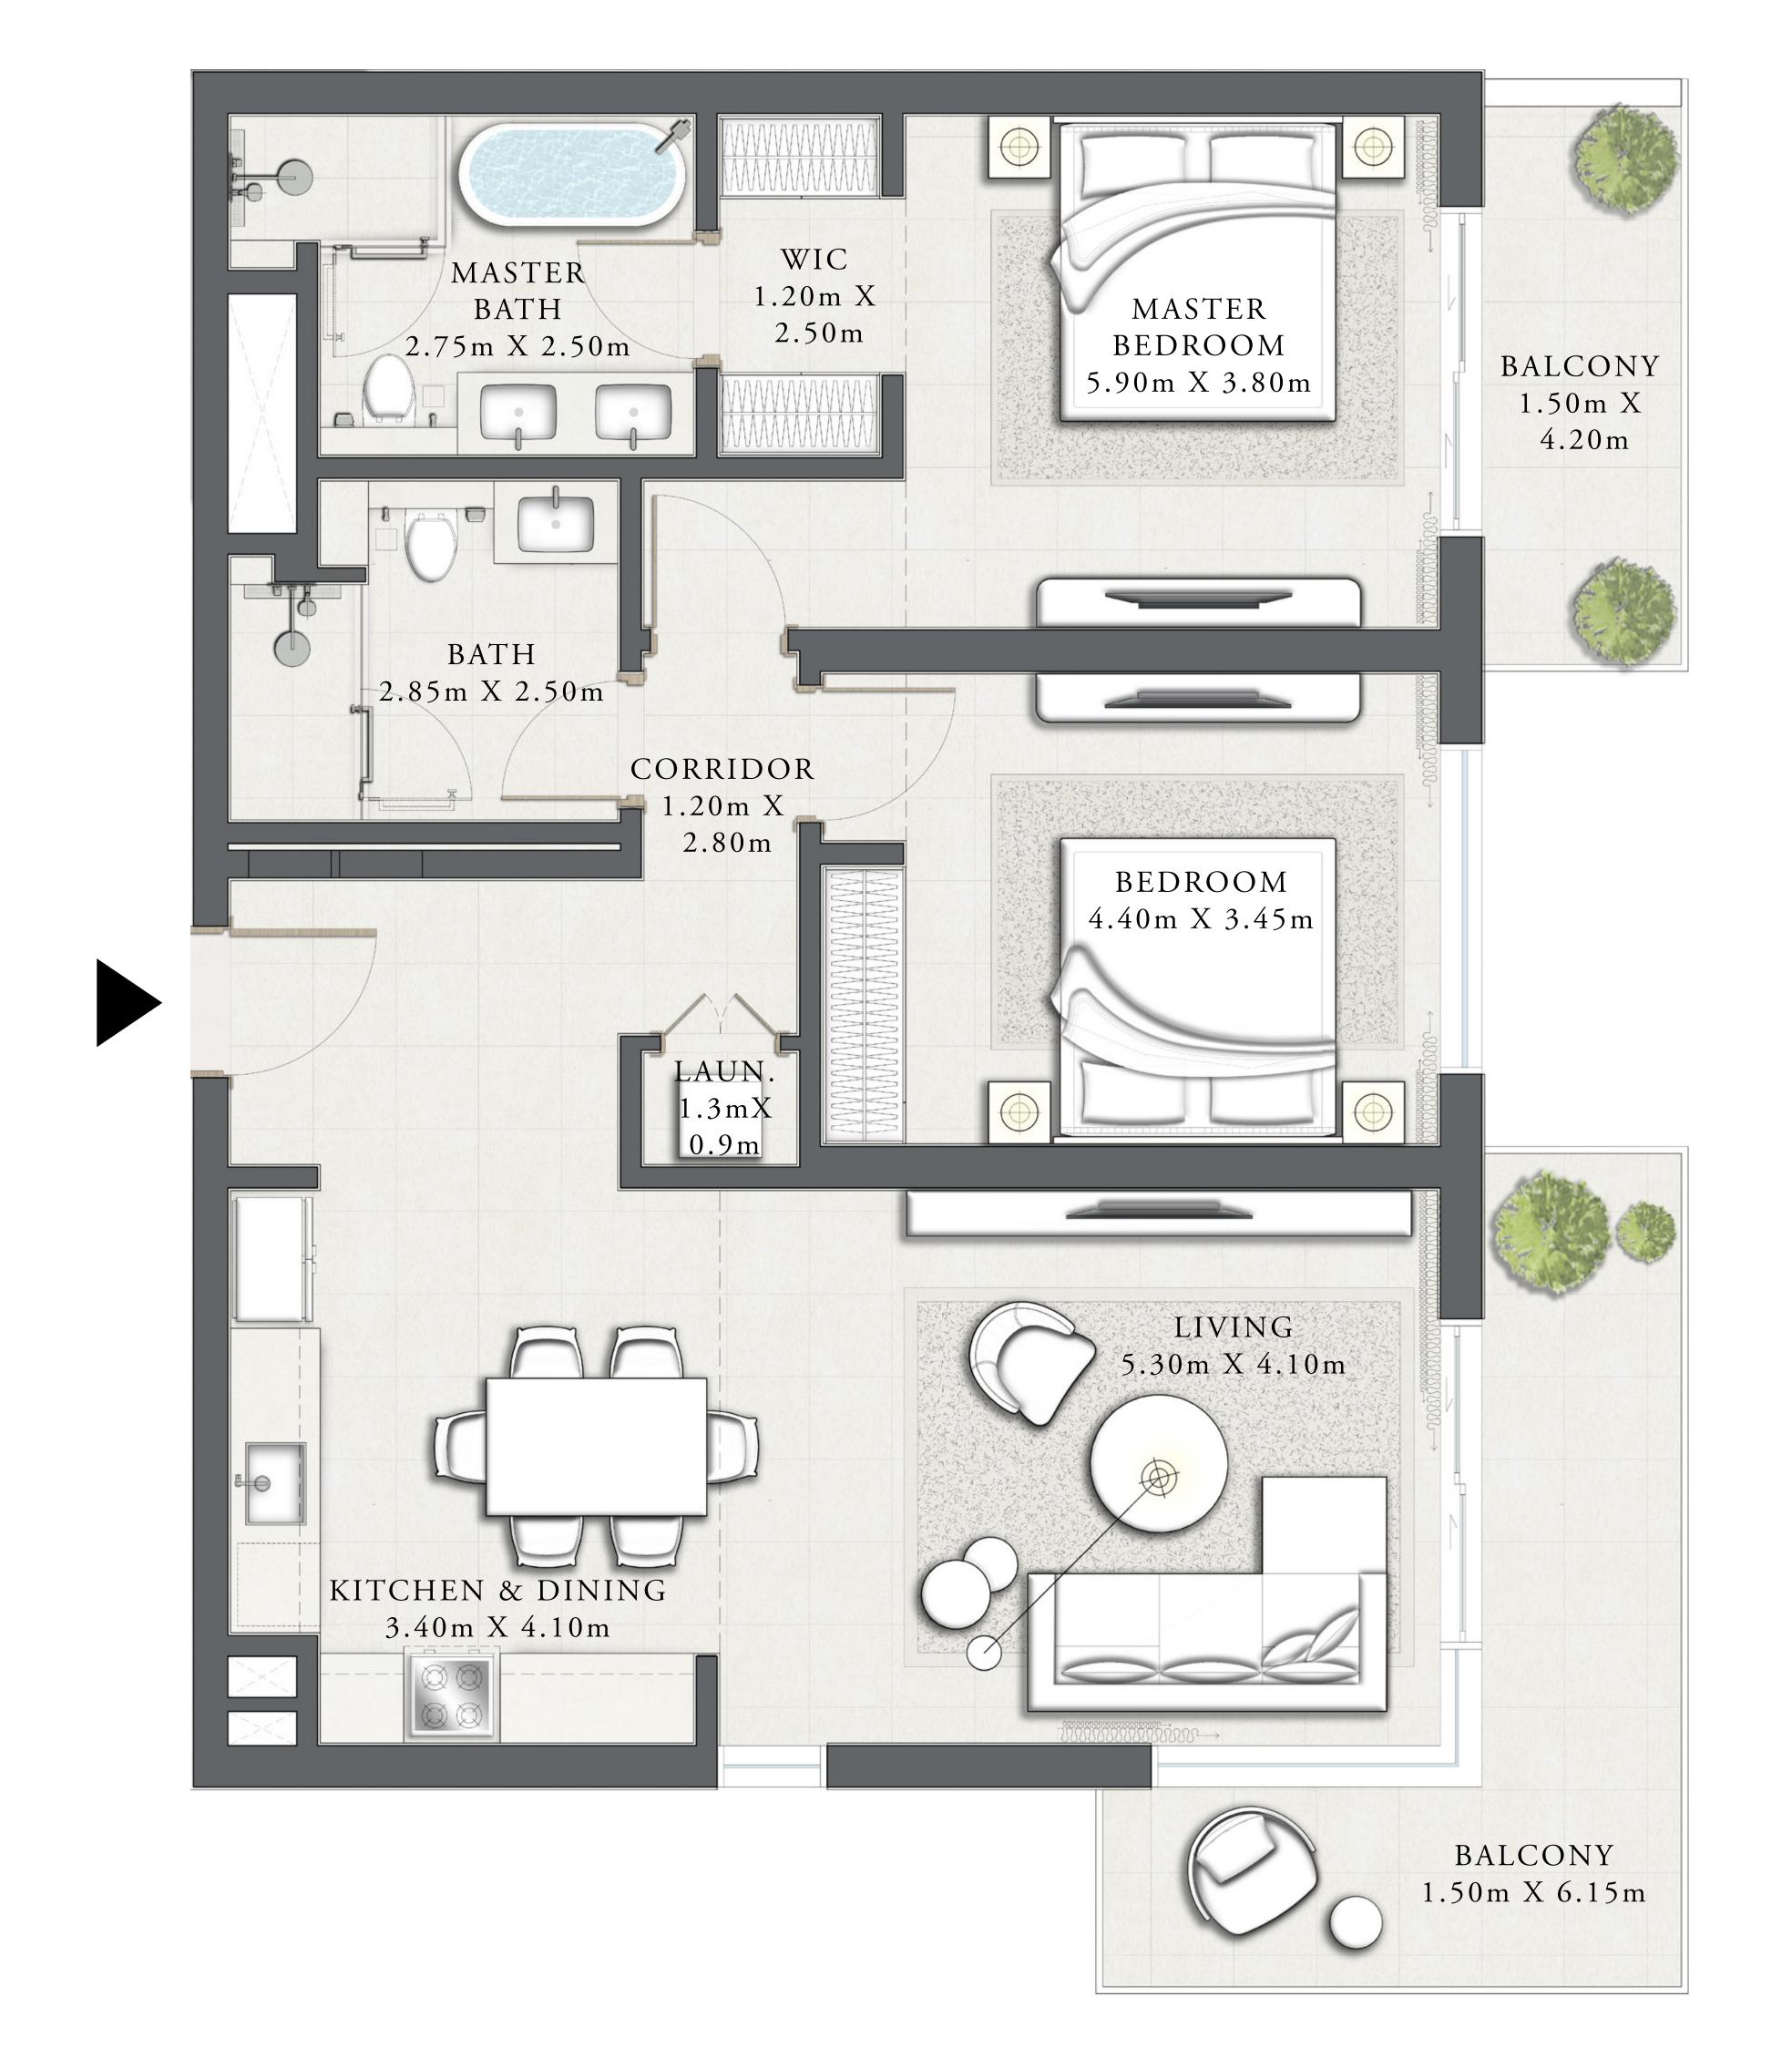

#### BUILDING 1

# 1 BEDROOM TYPE 3D

LEVEL 02 - 12 UNIT 05

| SUITE AREA   | 702.99 SQ.FT. | 65.31 SQ.M. |  |
|--------------|---------------|-------------|--|
| BALCONY AREA | 73.30 SQ.FT.  | 6.81 SQ.M.  |  |
| TOTAL AREA   | 776.29 SQ.FT. | 72.12 SQ.M. |  |