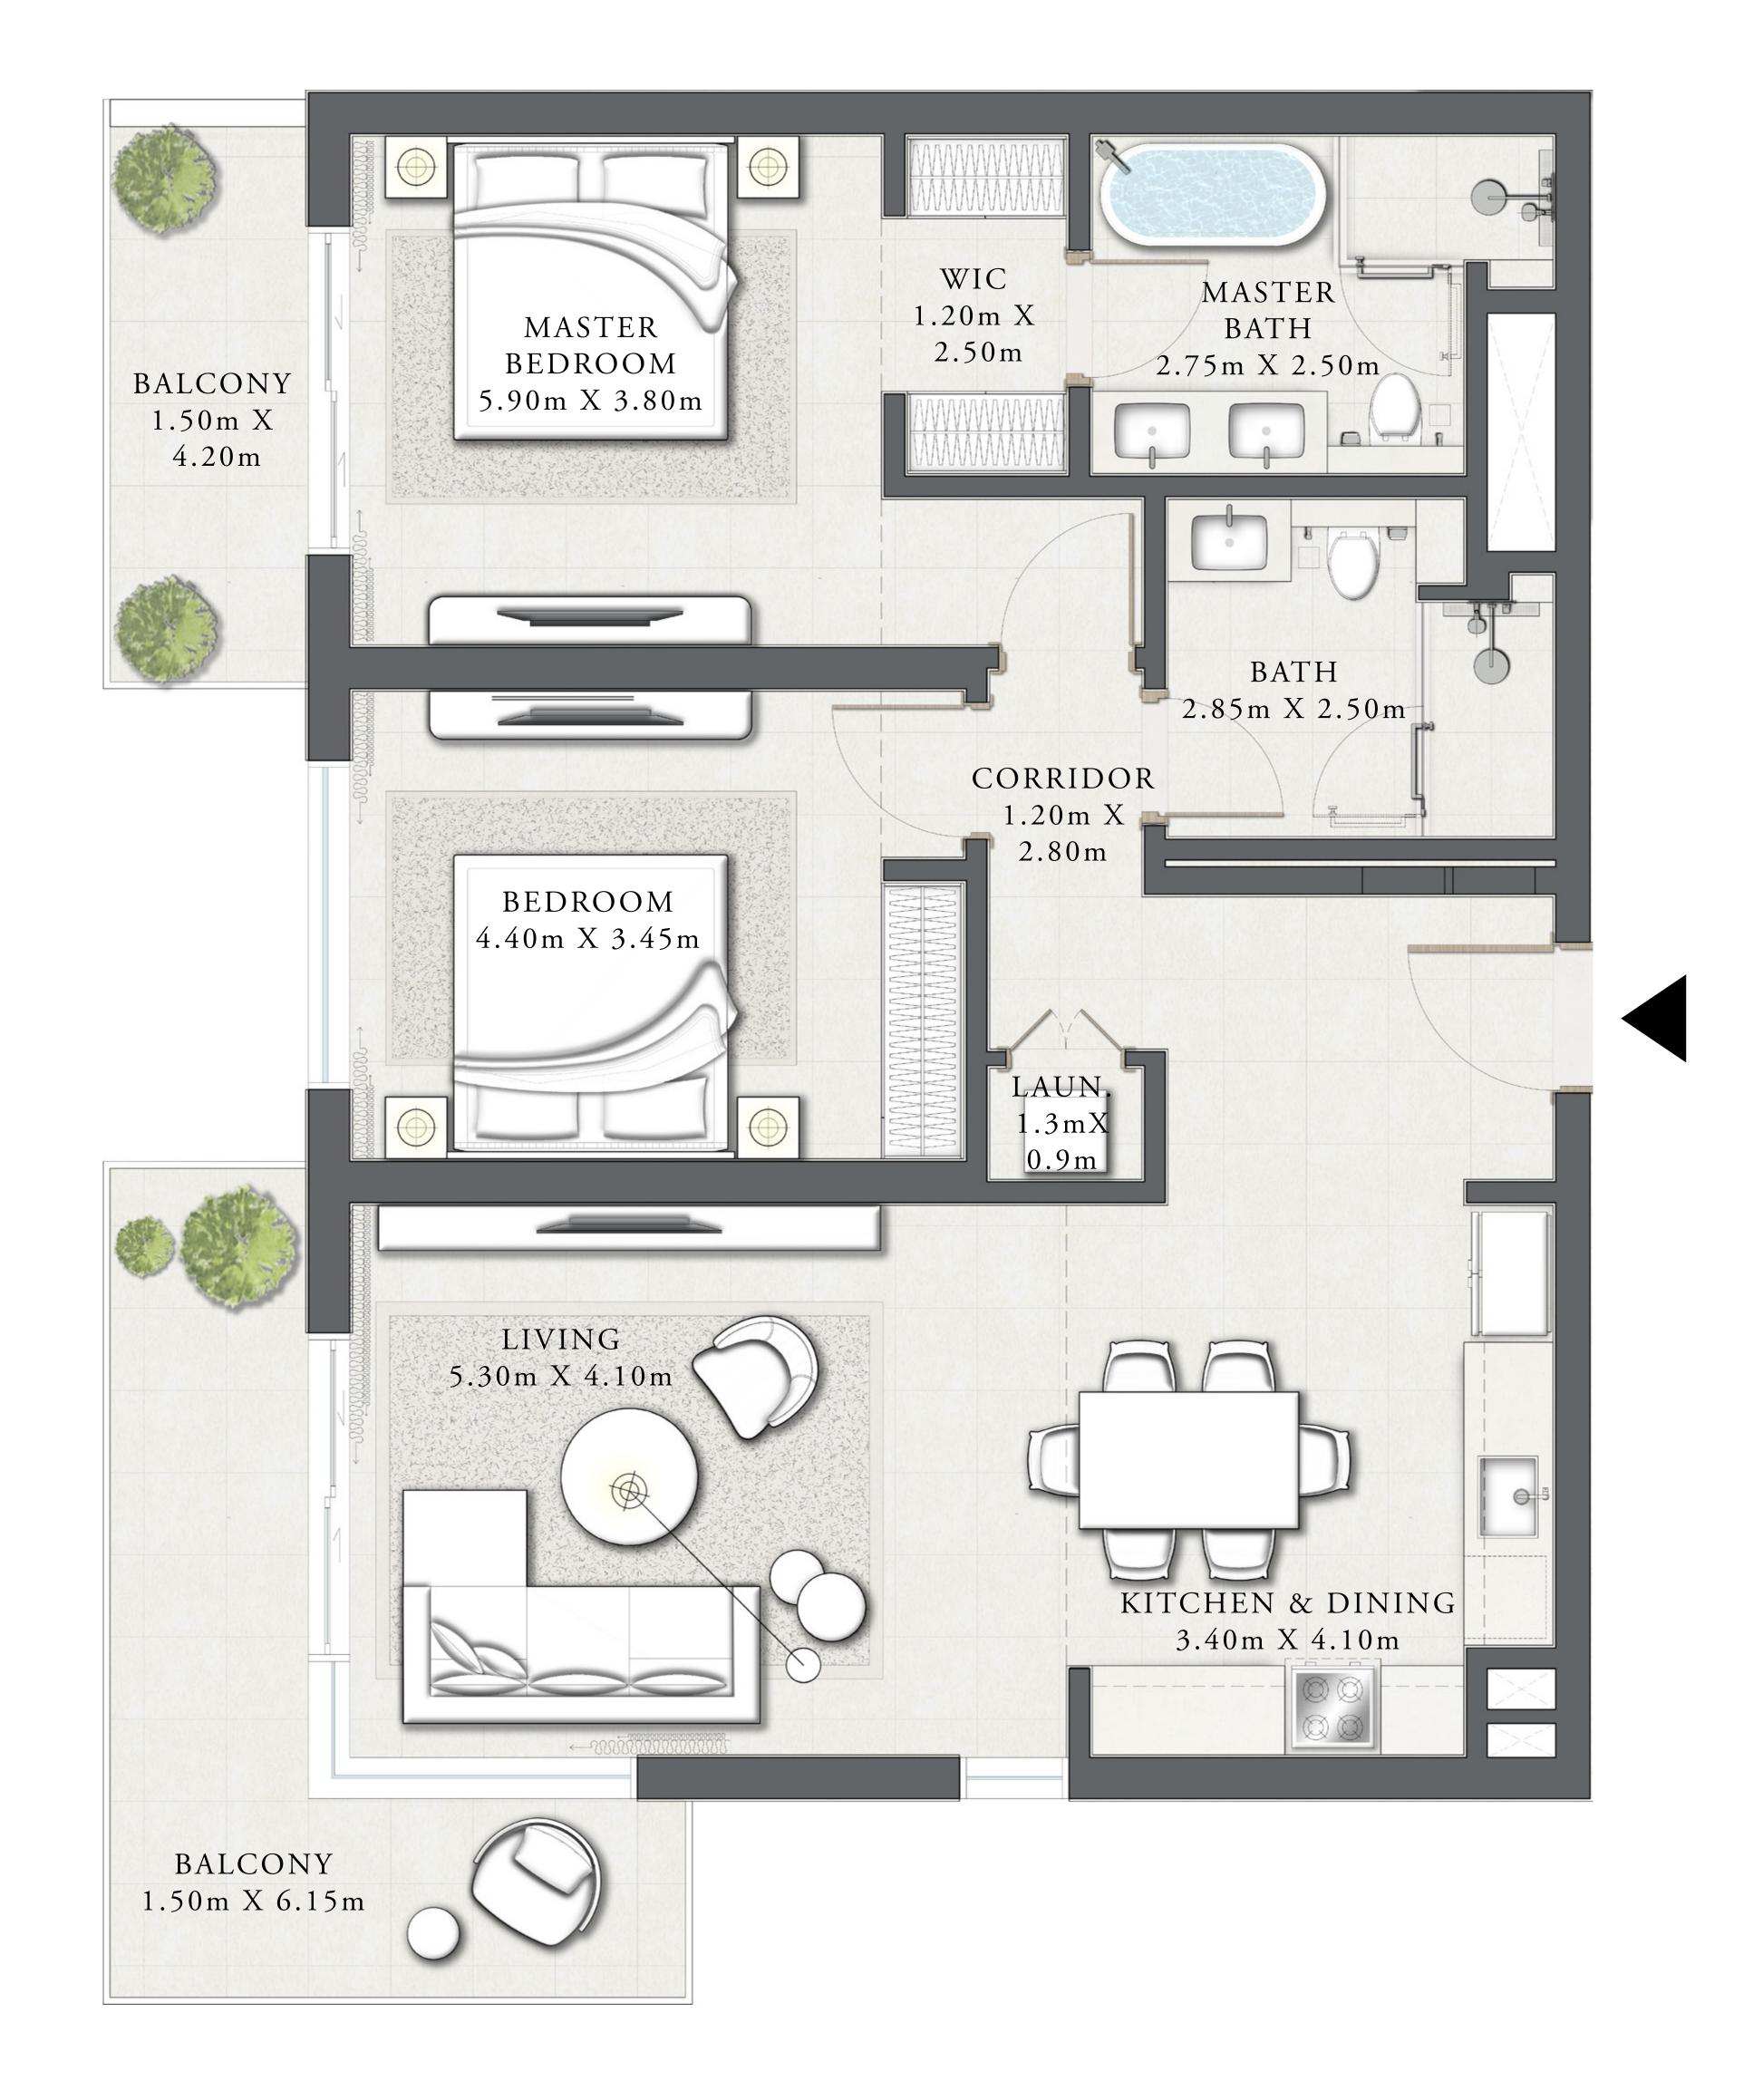

# 2 BEDROOM TYPE 1C

LEVEL 01

| SUITE AREA   | 1,163.58 SQ.FT. | 108.10 SQ.M. |
|--------------|-----------------|--------------|
| BALCONY AREA | 226.36 SQ.FT.   | 21.03 SQ.M.  |
| TOTAL AREA   | 1,389.94 SQ.FT. | 129.13 SQ.M. |
|              | UNIT 04         |              |
| SUITE AREA   | 1,166.59 SQ.FT. | 108.38 SQ.M. |
| BALCONY AREA | 226.80 SQ.FT.   | 21.07 SQ.M.  |
| TOTAL AREA   | 1,393.39 SQ.FT. | 129.45 SQ.M. |