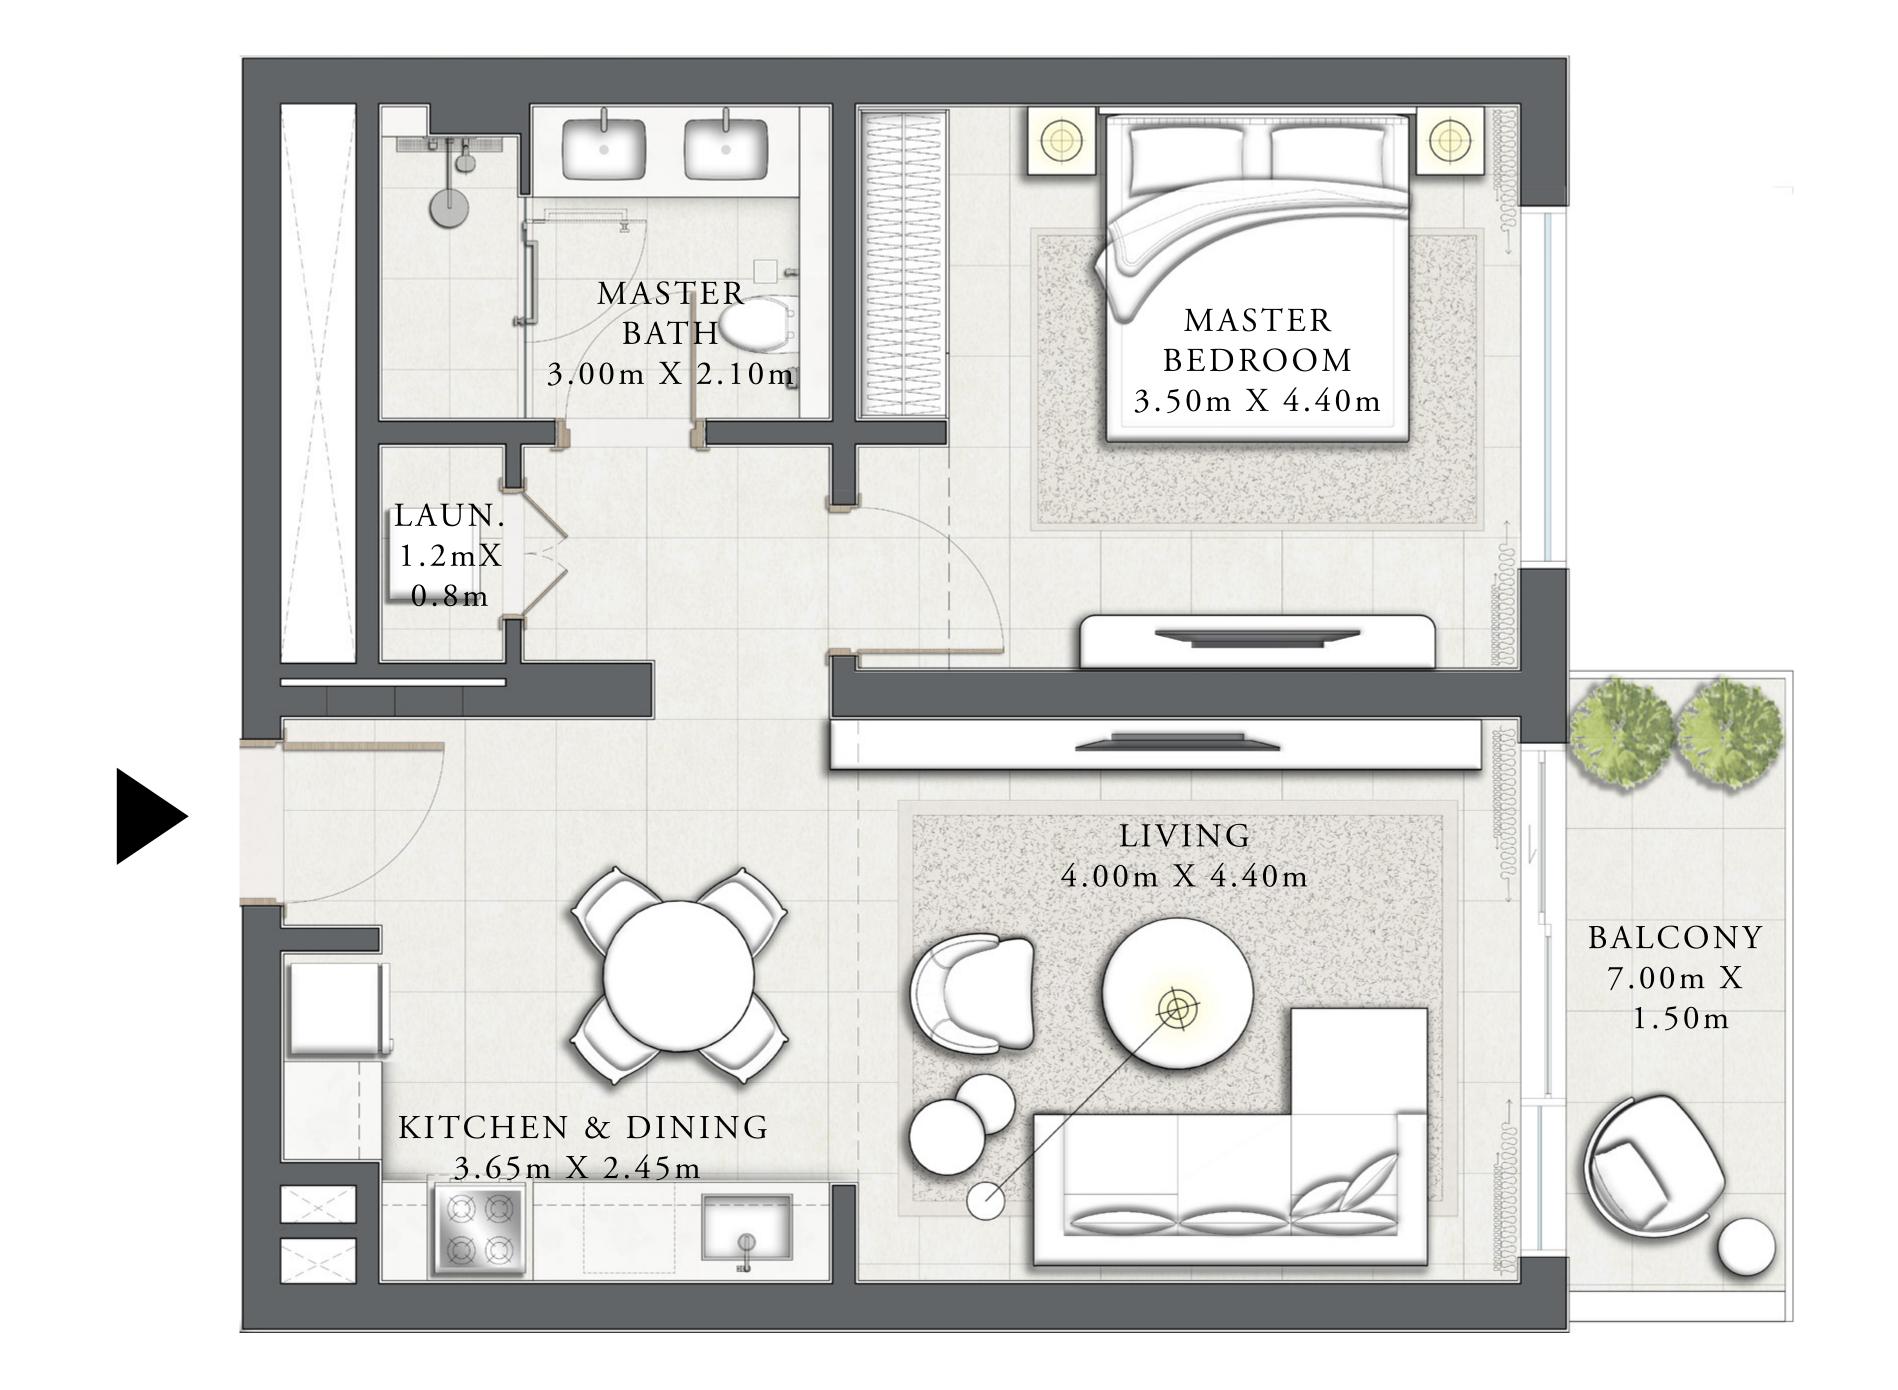

#### BUILDING 1

# 1 BEDROOM TYPE 3E

LEVEL 02 - 12 UNIT 04

| SUITE AREA   | 702.78 SQ.FT. | 65.29 SQ.M. |
|--------------|---------------|-------------|
| BALCONY AREA | 72.44 SQ.FT.  | 6.73 SQ.M.  |
| TOTAL AREA   | 775.22 SQ.FT. | 72.02 SQ.M. |