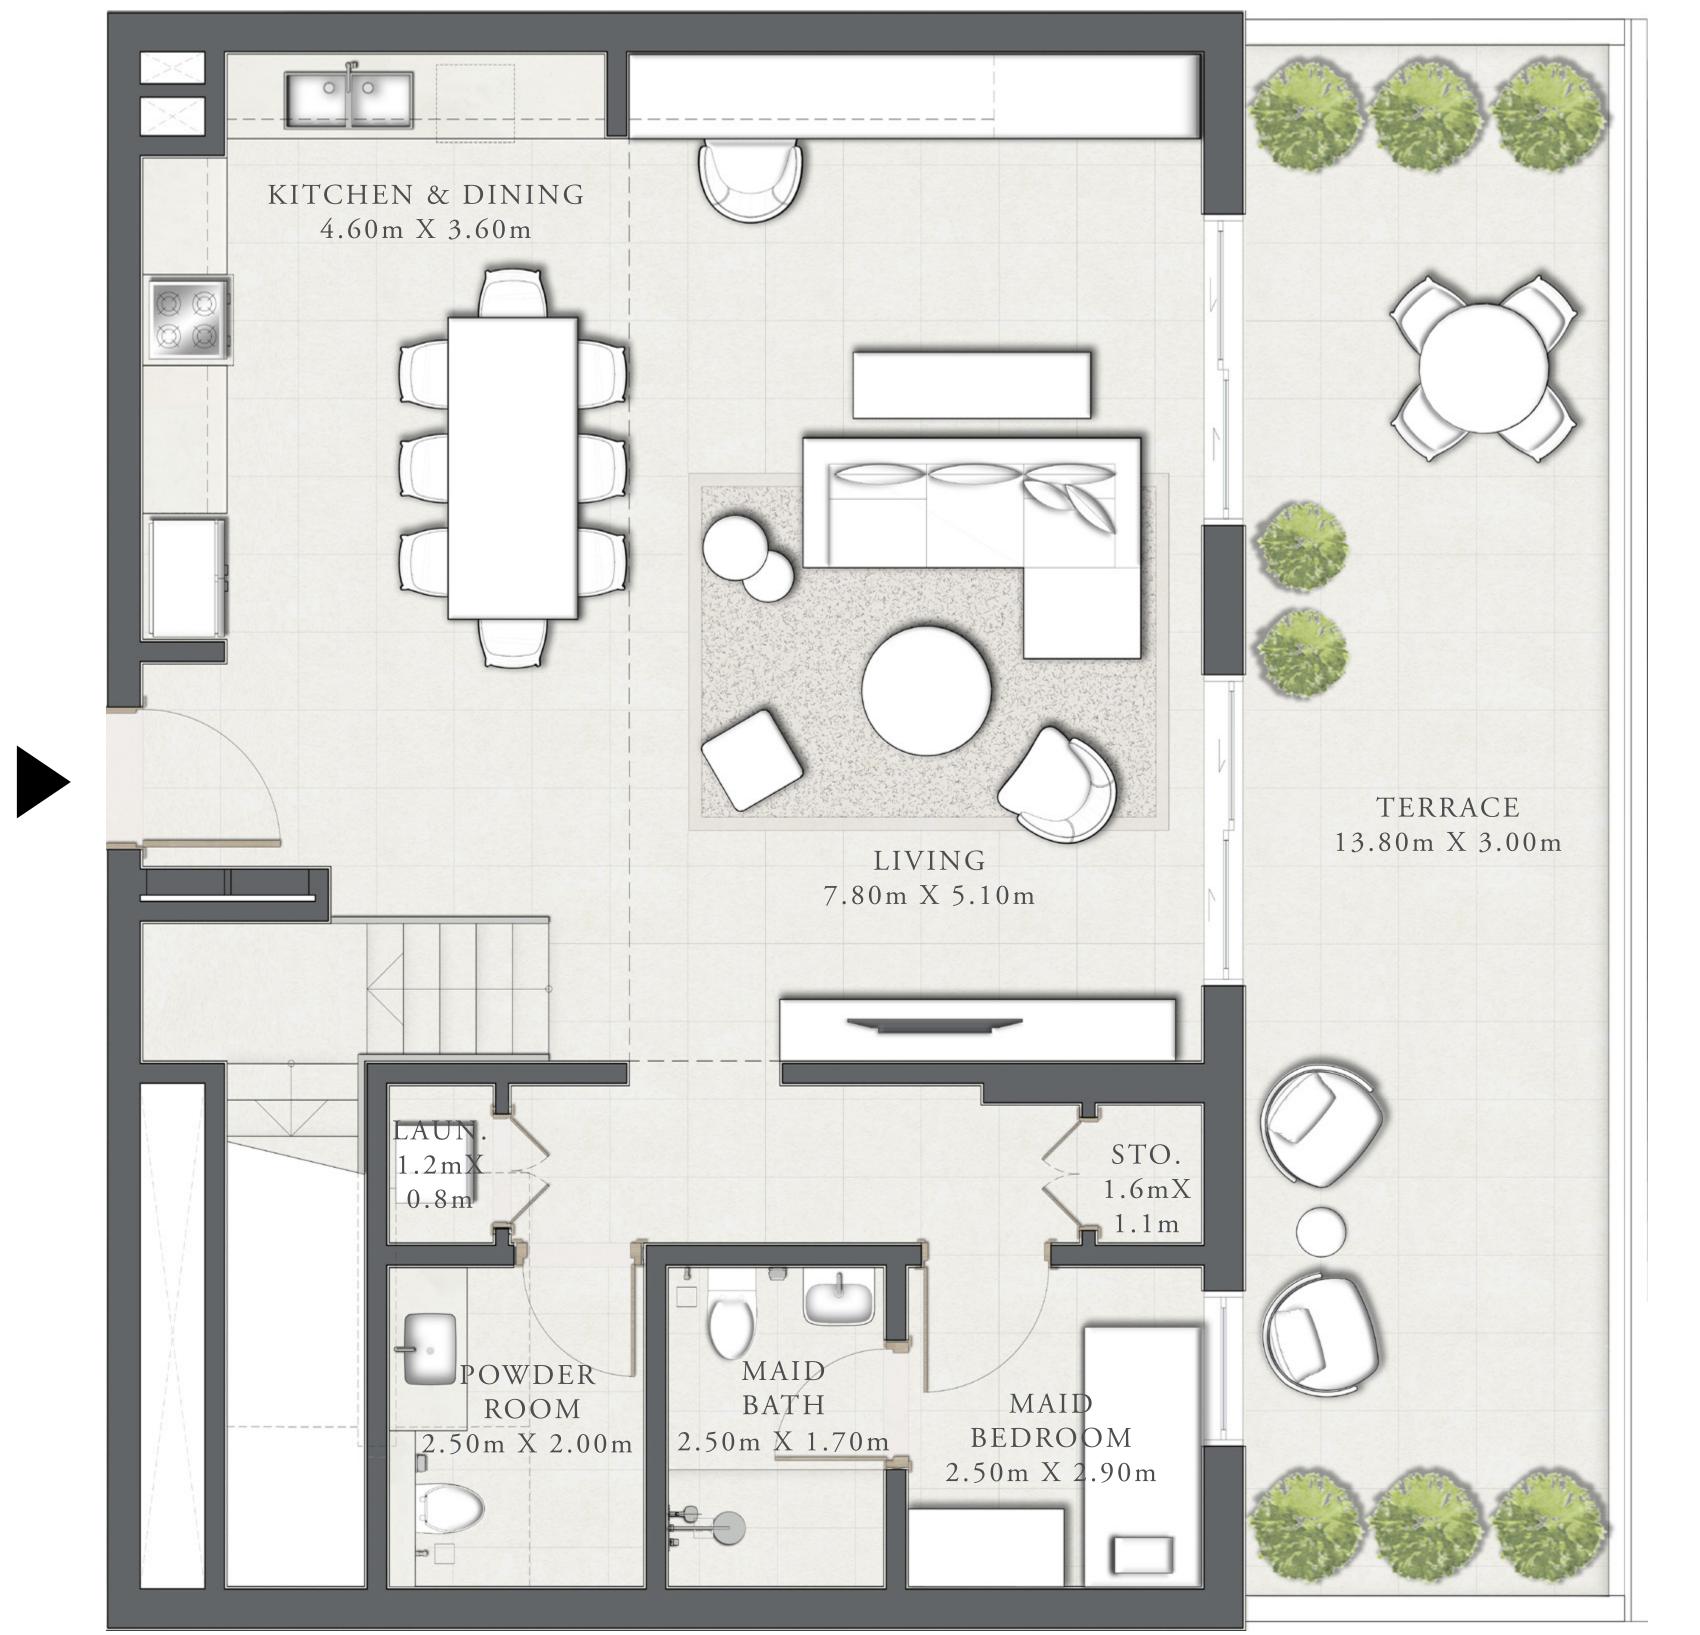

#### BUILDING 1

# TOWNHOUSE TYPE 2A

LEVEL GF UNIT 01

| SUITE AREA               | 2,136.96 SQ.FT. | 198.53 SQ.M. |
|--------------------------|-----------------|--------------|
| TERRACE /BALCONY<br>AREA | 484.70 SQ.FT.   | 45.03 SQ.M.  |
| TOTAL AREA               | 2,621.66 SQ.FT. | 243.56 SQ.M. |

LOWER LEVEL

UPPER LEVEL