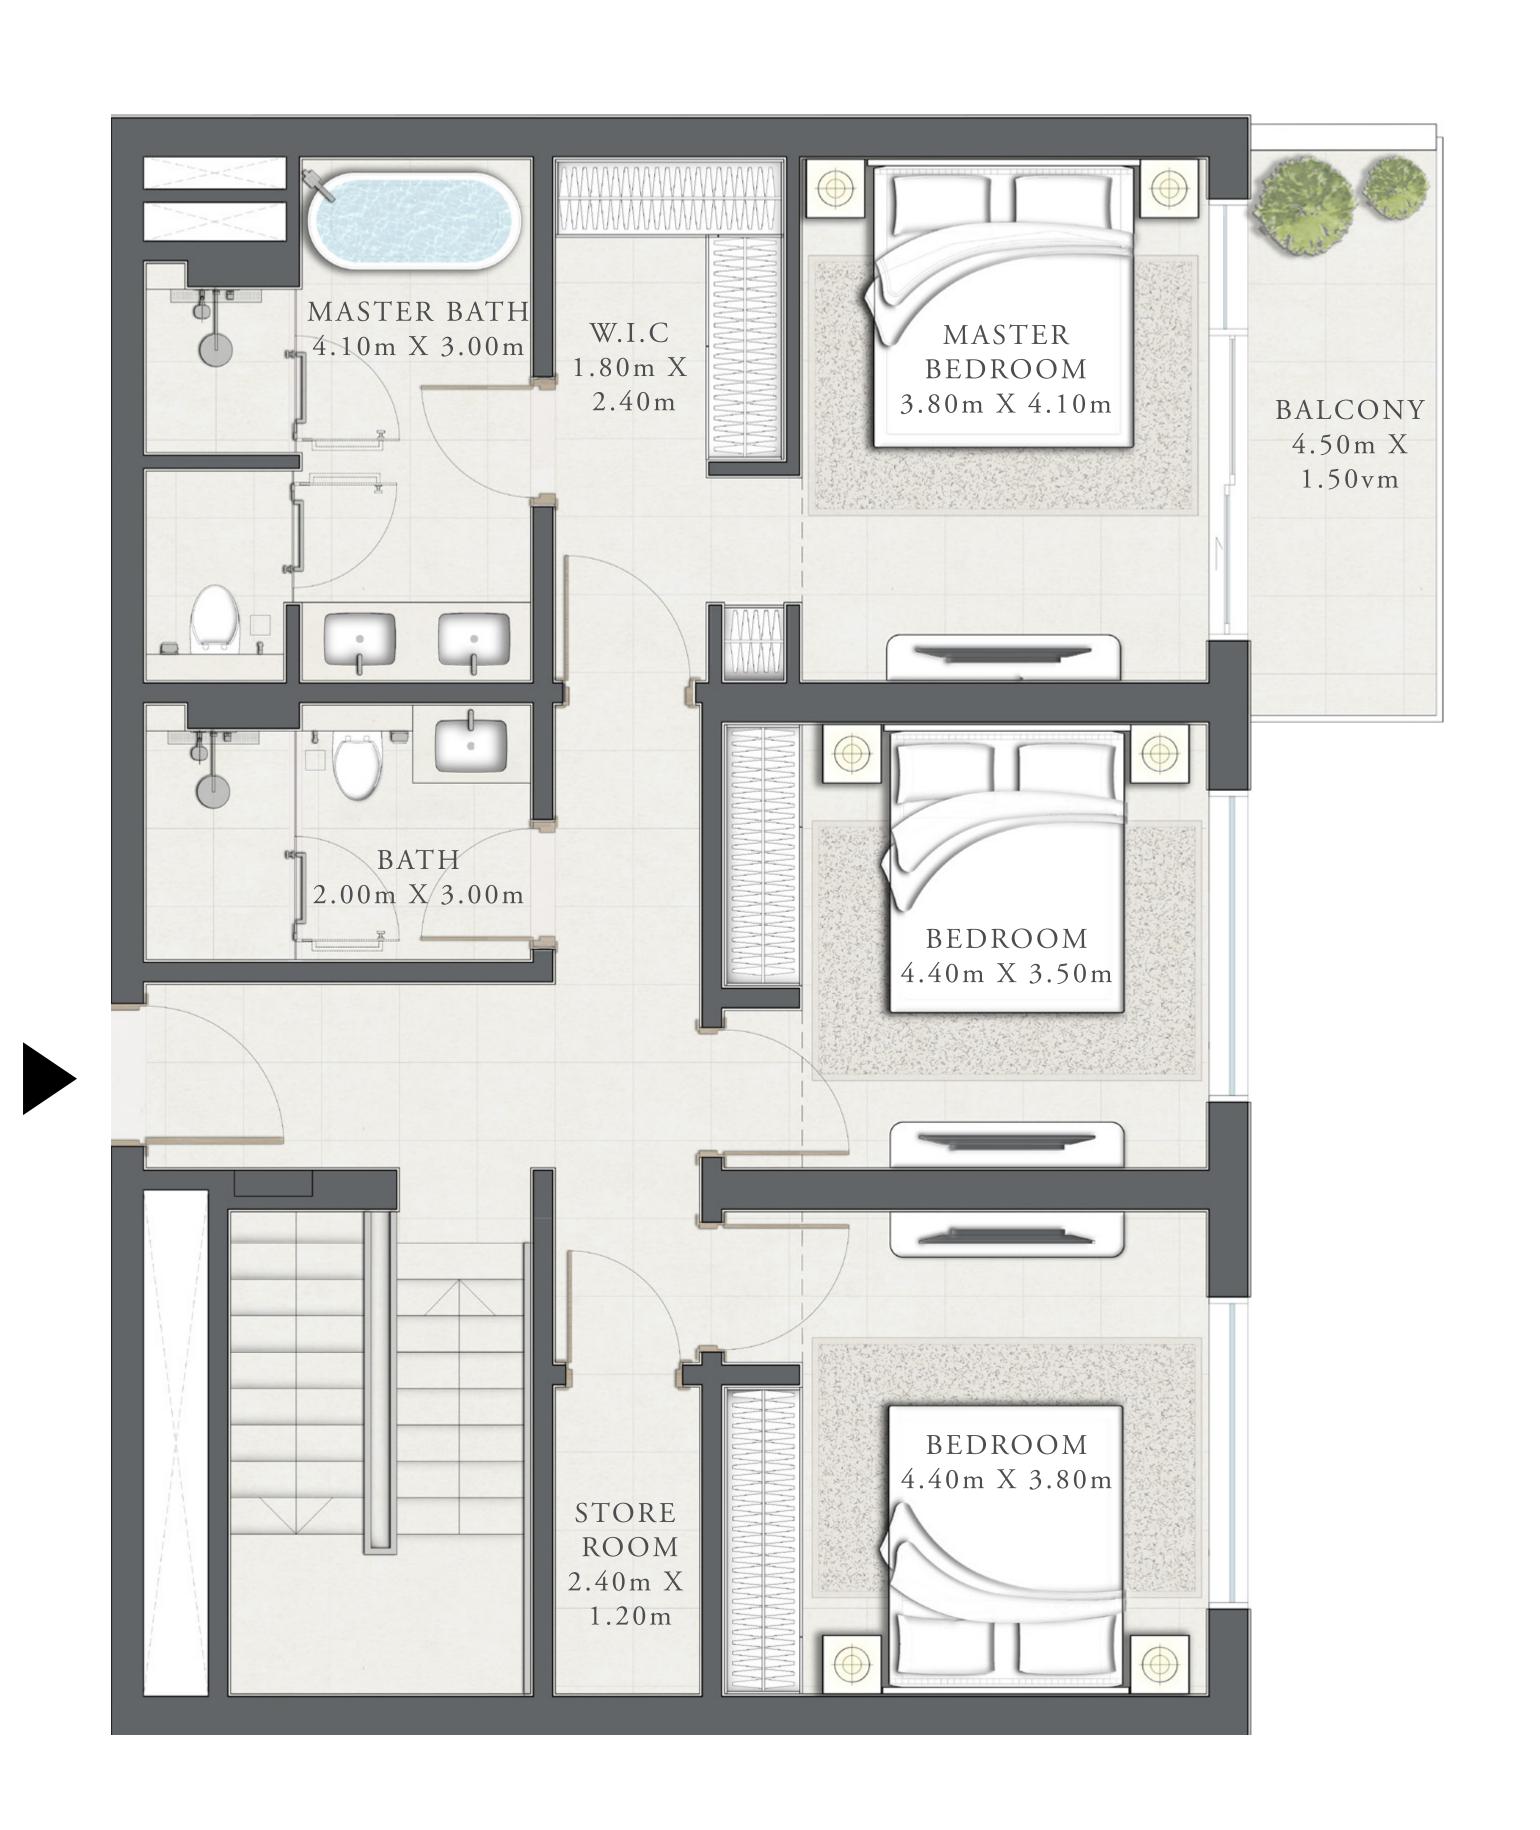

#### BUILDING 1

# TOWNHOUSE TYPE 1A

LEVEL GF UNIT 03

| SUITE AREA               | 2,317.79 SQ.FT. | 215.33 SQ.M. |
|--------------------------|-----------------|--------------|
| TERRACE /BALCONY<br>AREA | 664.67 SQ.FT.   | 61.75 SQ.M.  |
| TOTAL AREA               | 2,982.46 SQ.FT. | 277.08 SQ.M. |

LOWER LEVEL UPPER LEVEL

 $N \leftarrow$ 