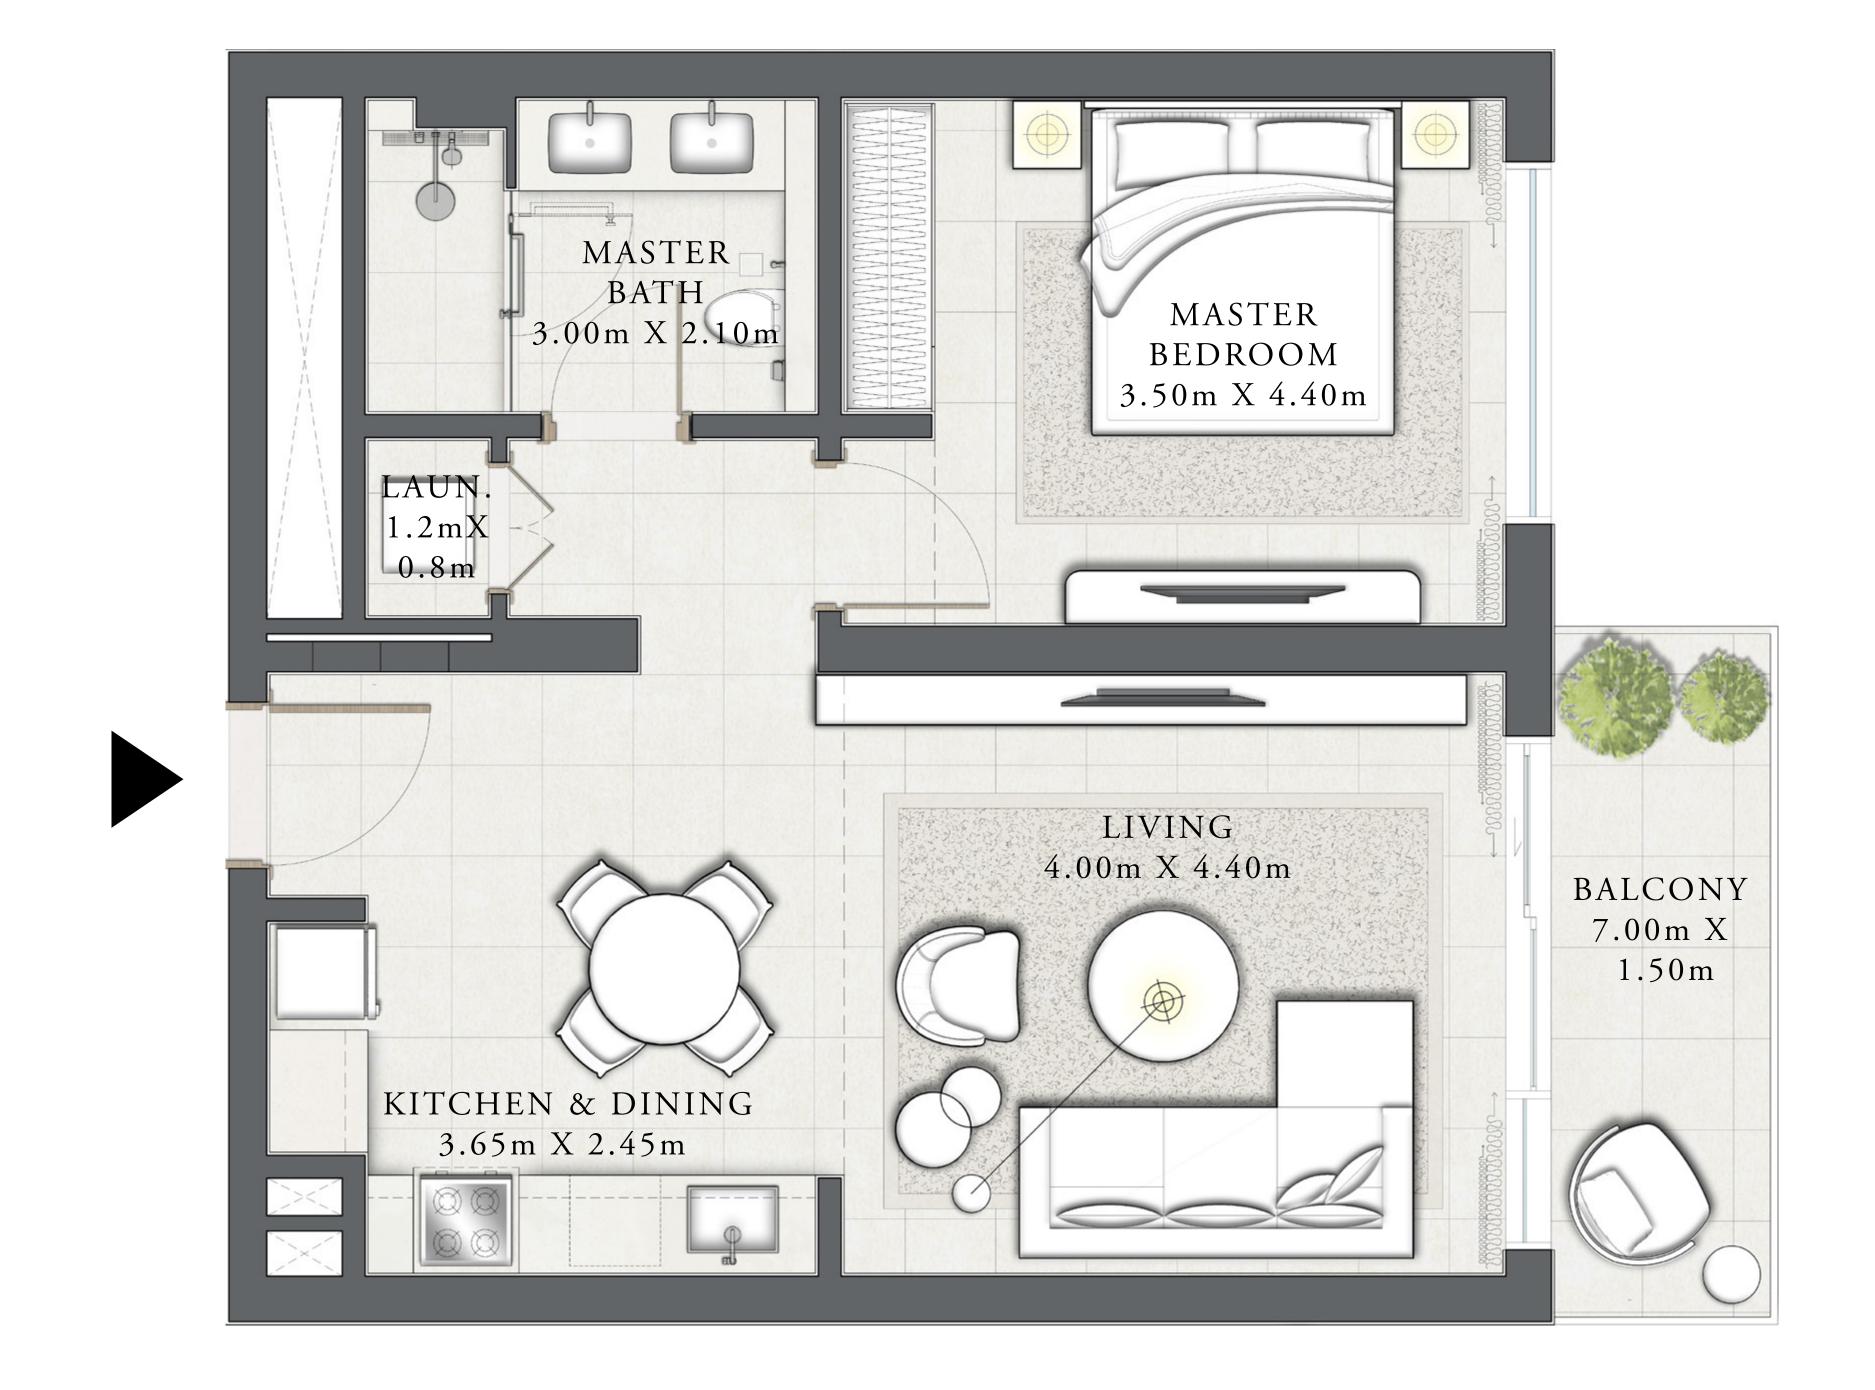

#### BUILDING 1

# 1 BEDROOM TYPE 2A

LEVEL 13 - 18 UNIT 03

| SUITE AREA   | 706.00 SQ.FT. | 65.59 SQ.M. |
|--------------|---------------|-------------|
| BALCONY AREA | 76.85 SQ.FT.  | 7.14 SQ.M.  |
| TOTAL AREA   | 782.86 SQ.FT. | 72.73 SQ.M. |