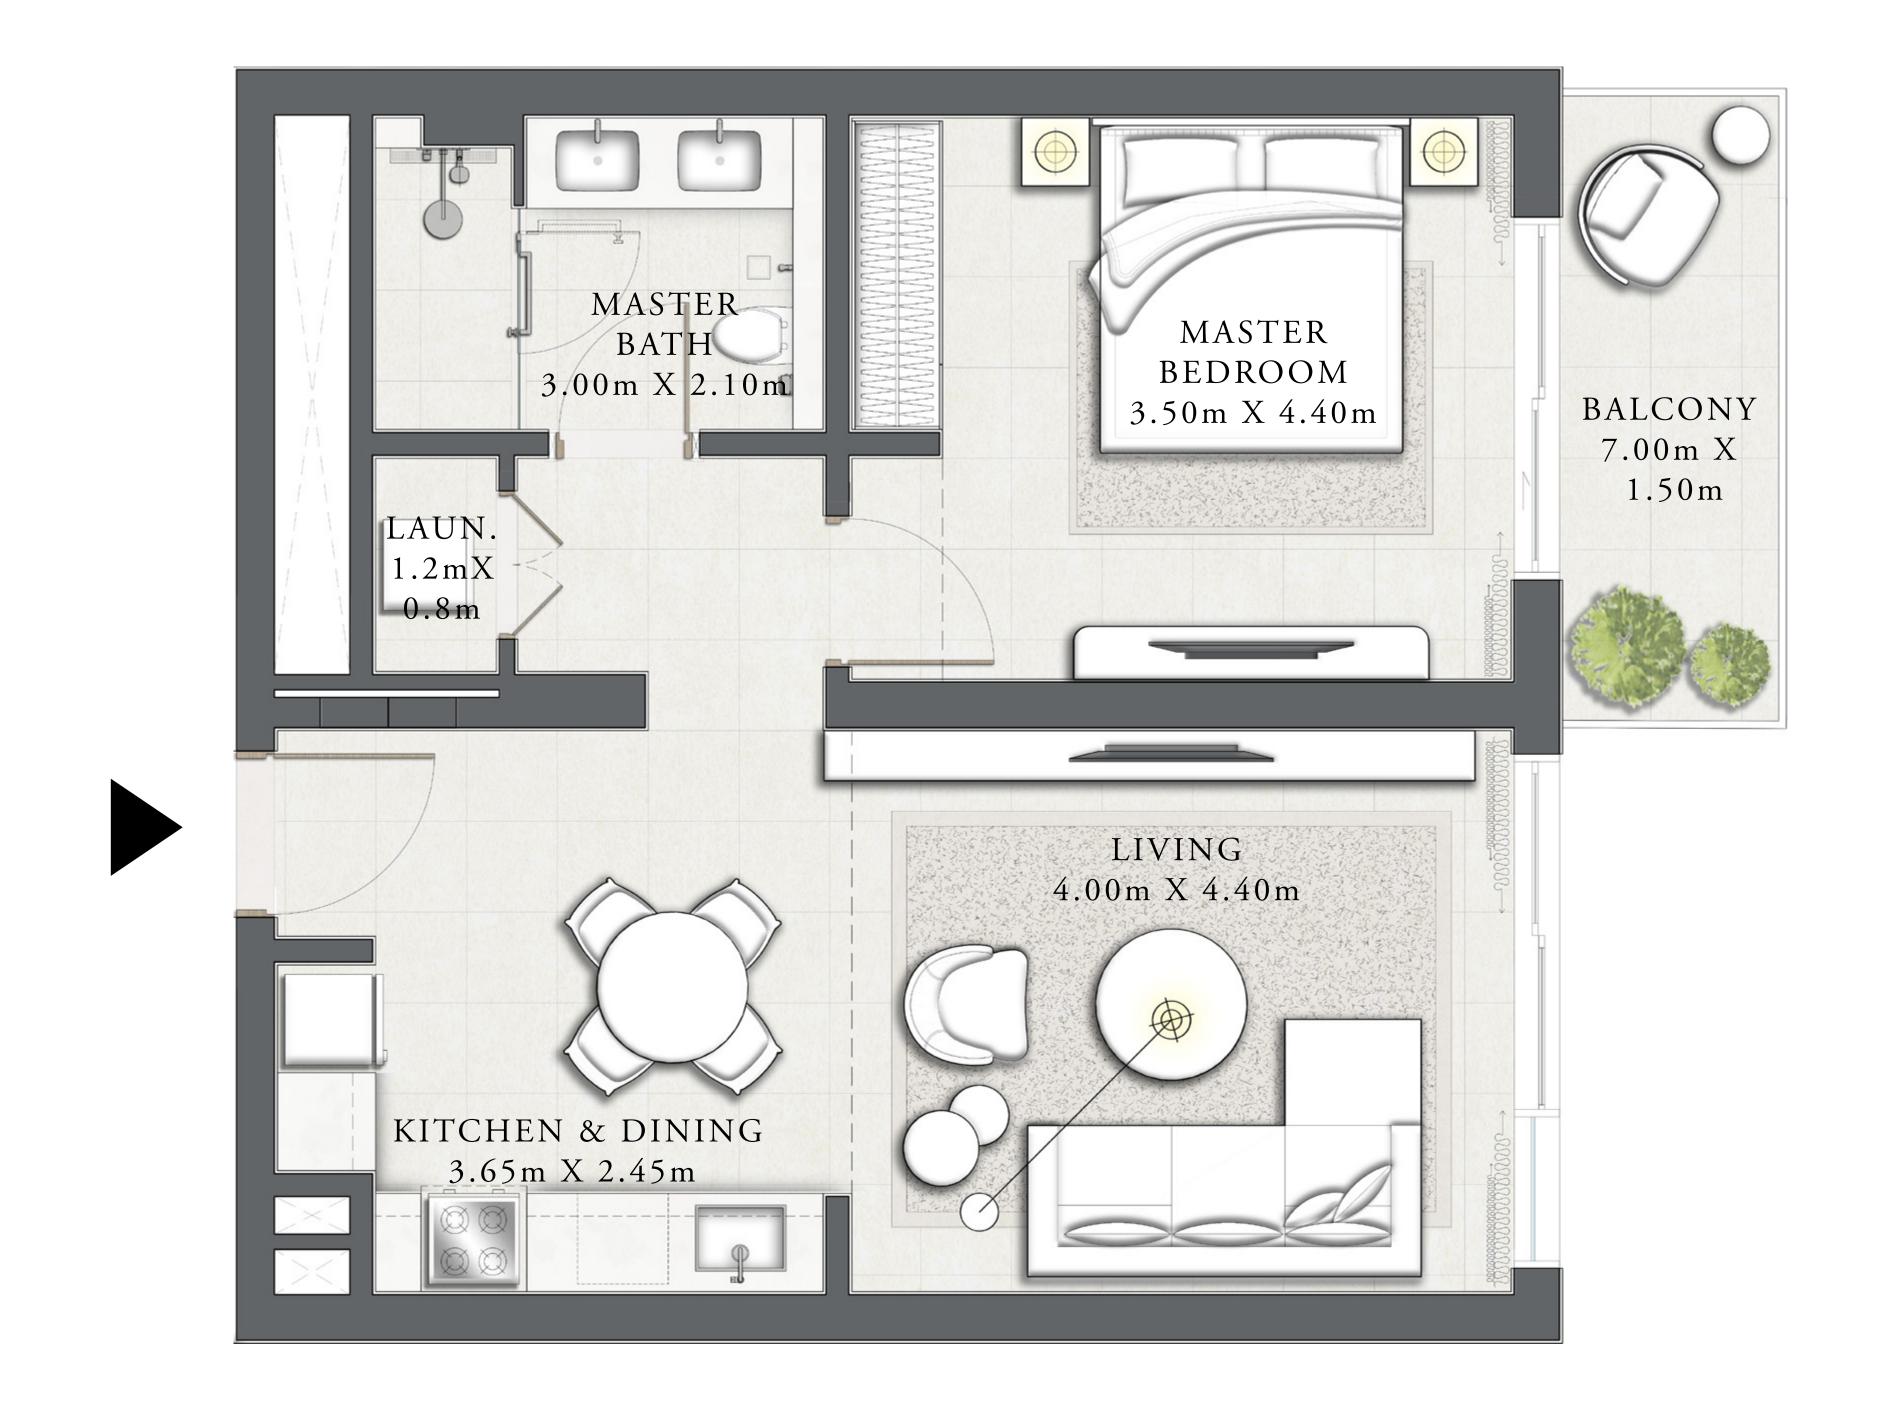

#### BUILDING 1

# 1 BEDROOM TYPE 3E

LEVEL 02 - 12 UNIT 04

| SUITE AREA   | 702.78 SQ.FT. | 65.29 SQ.M. |
|--------------|---------------|-------------|
| BALCONY AREA | 72.44 SQ.FT.  | 6.73 SQ.M.  |
| TOTAL AREA   | 775.22 SQ.FT. | 72.02 SQ.M. |