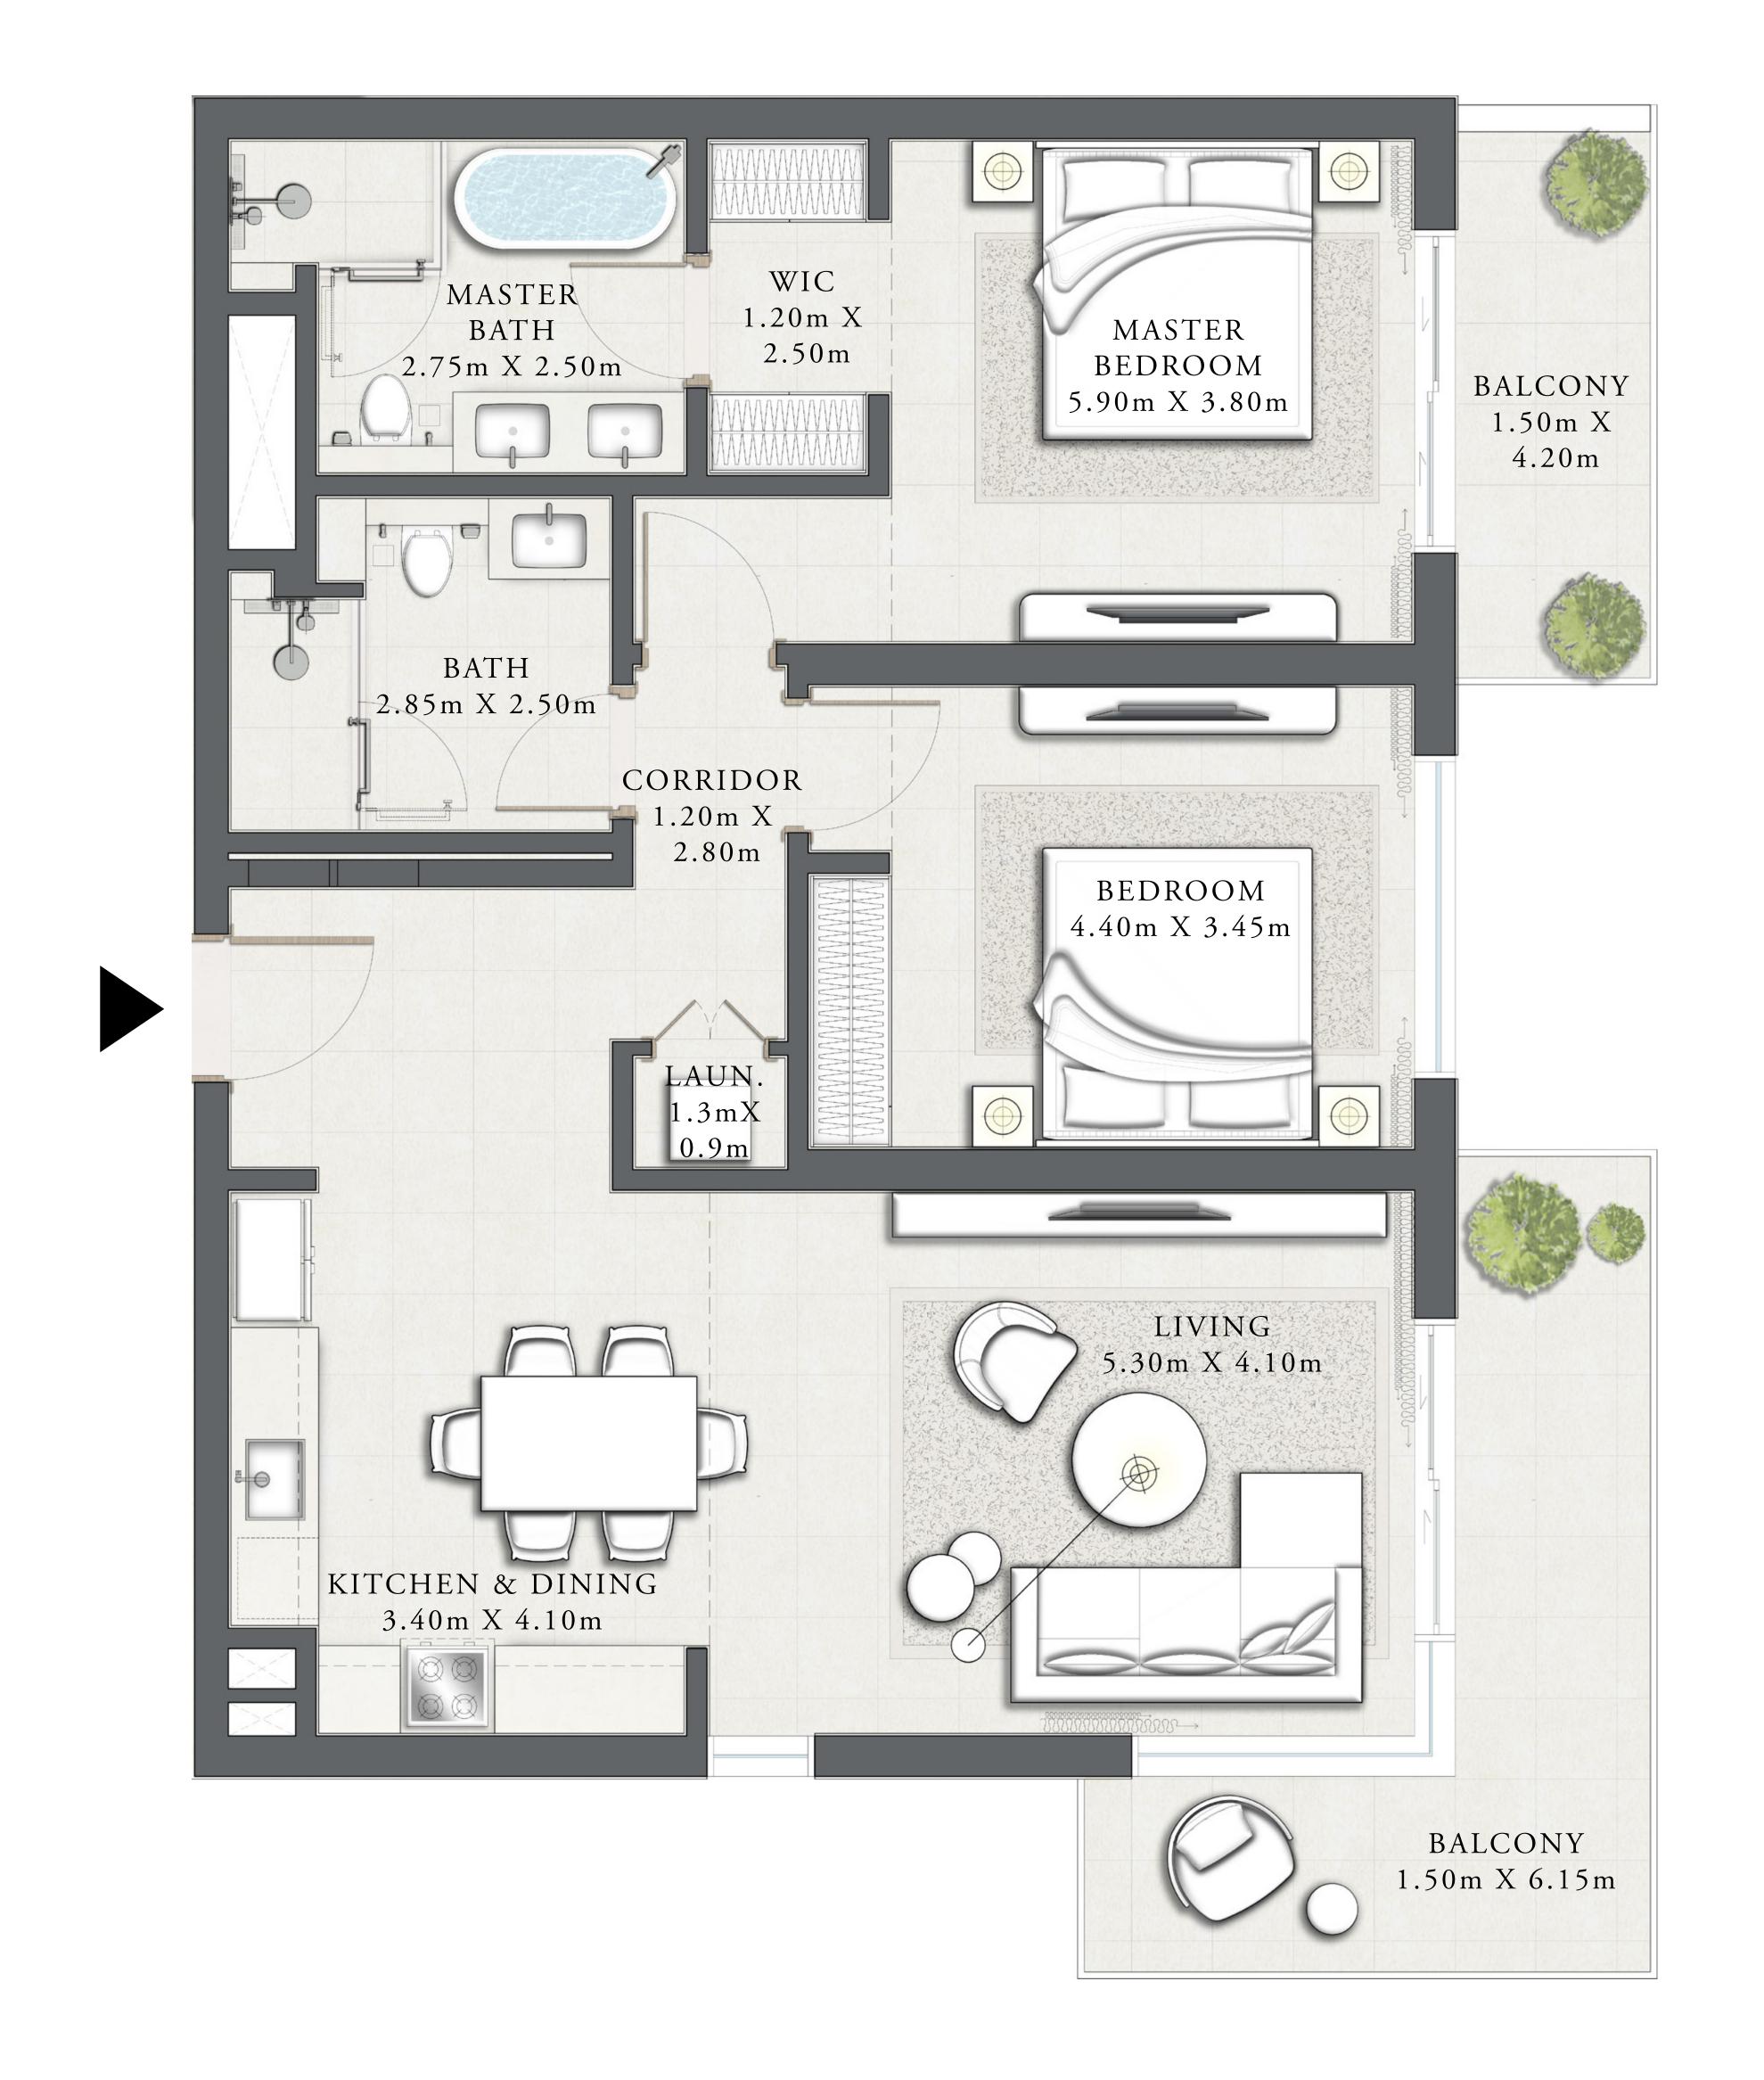

# 1 BEDROOM TYPE 3A

LEVEL 02 - 12

| <br>SUITE AREA | 702.88 SQ.FT. | 65.30 SQ.M. |  |
|----------------|---------------|-------------|--|
| BALCONY AREA   | 73.30 SQ.FT.  | 6.81 SQ.M.  |  |
| TOTAL AREA     | 776.18 SQ.FT. | 72.11 SQ.M. |  |

#### BUILDING 1