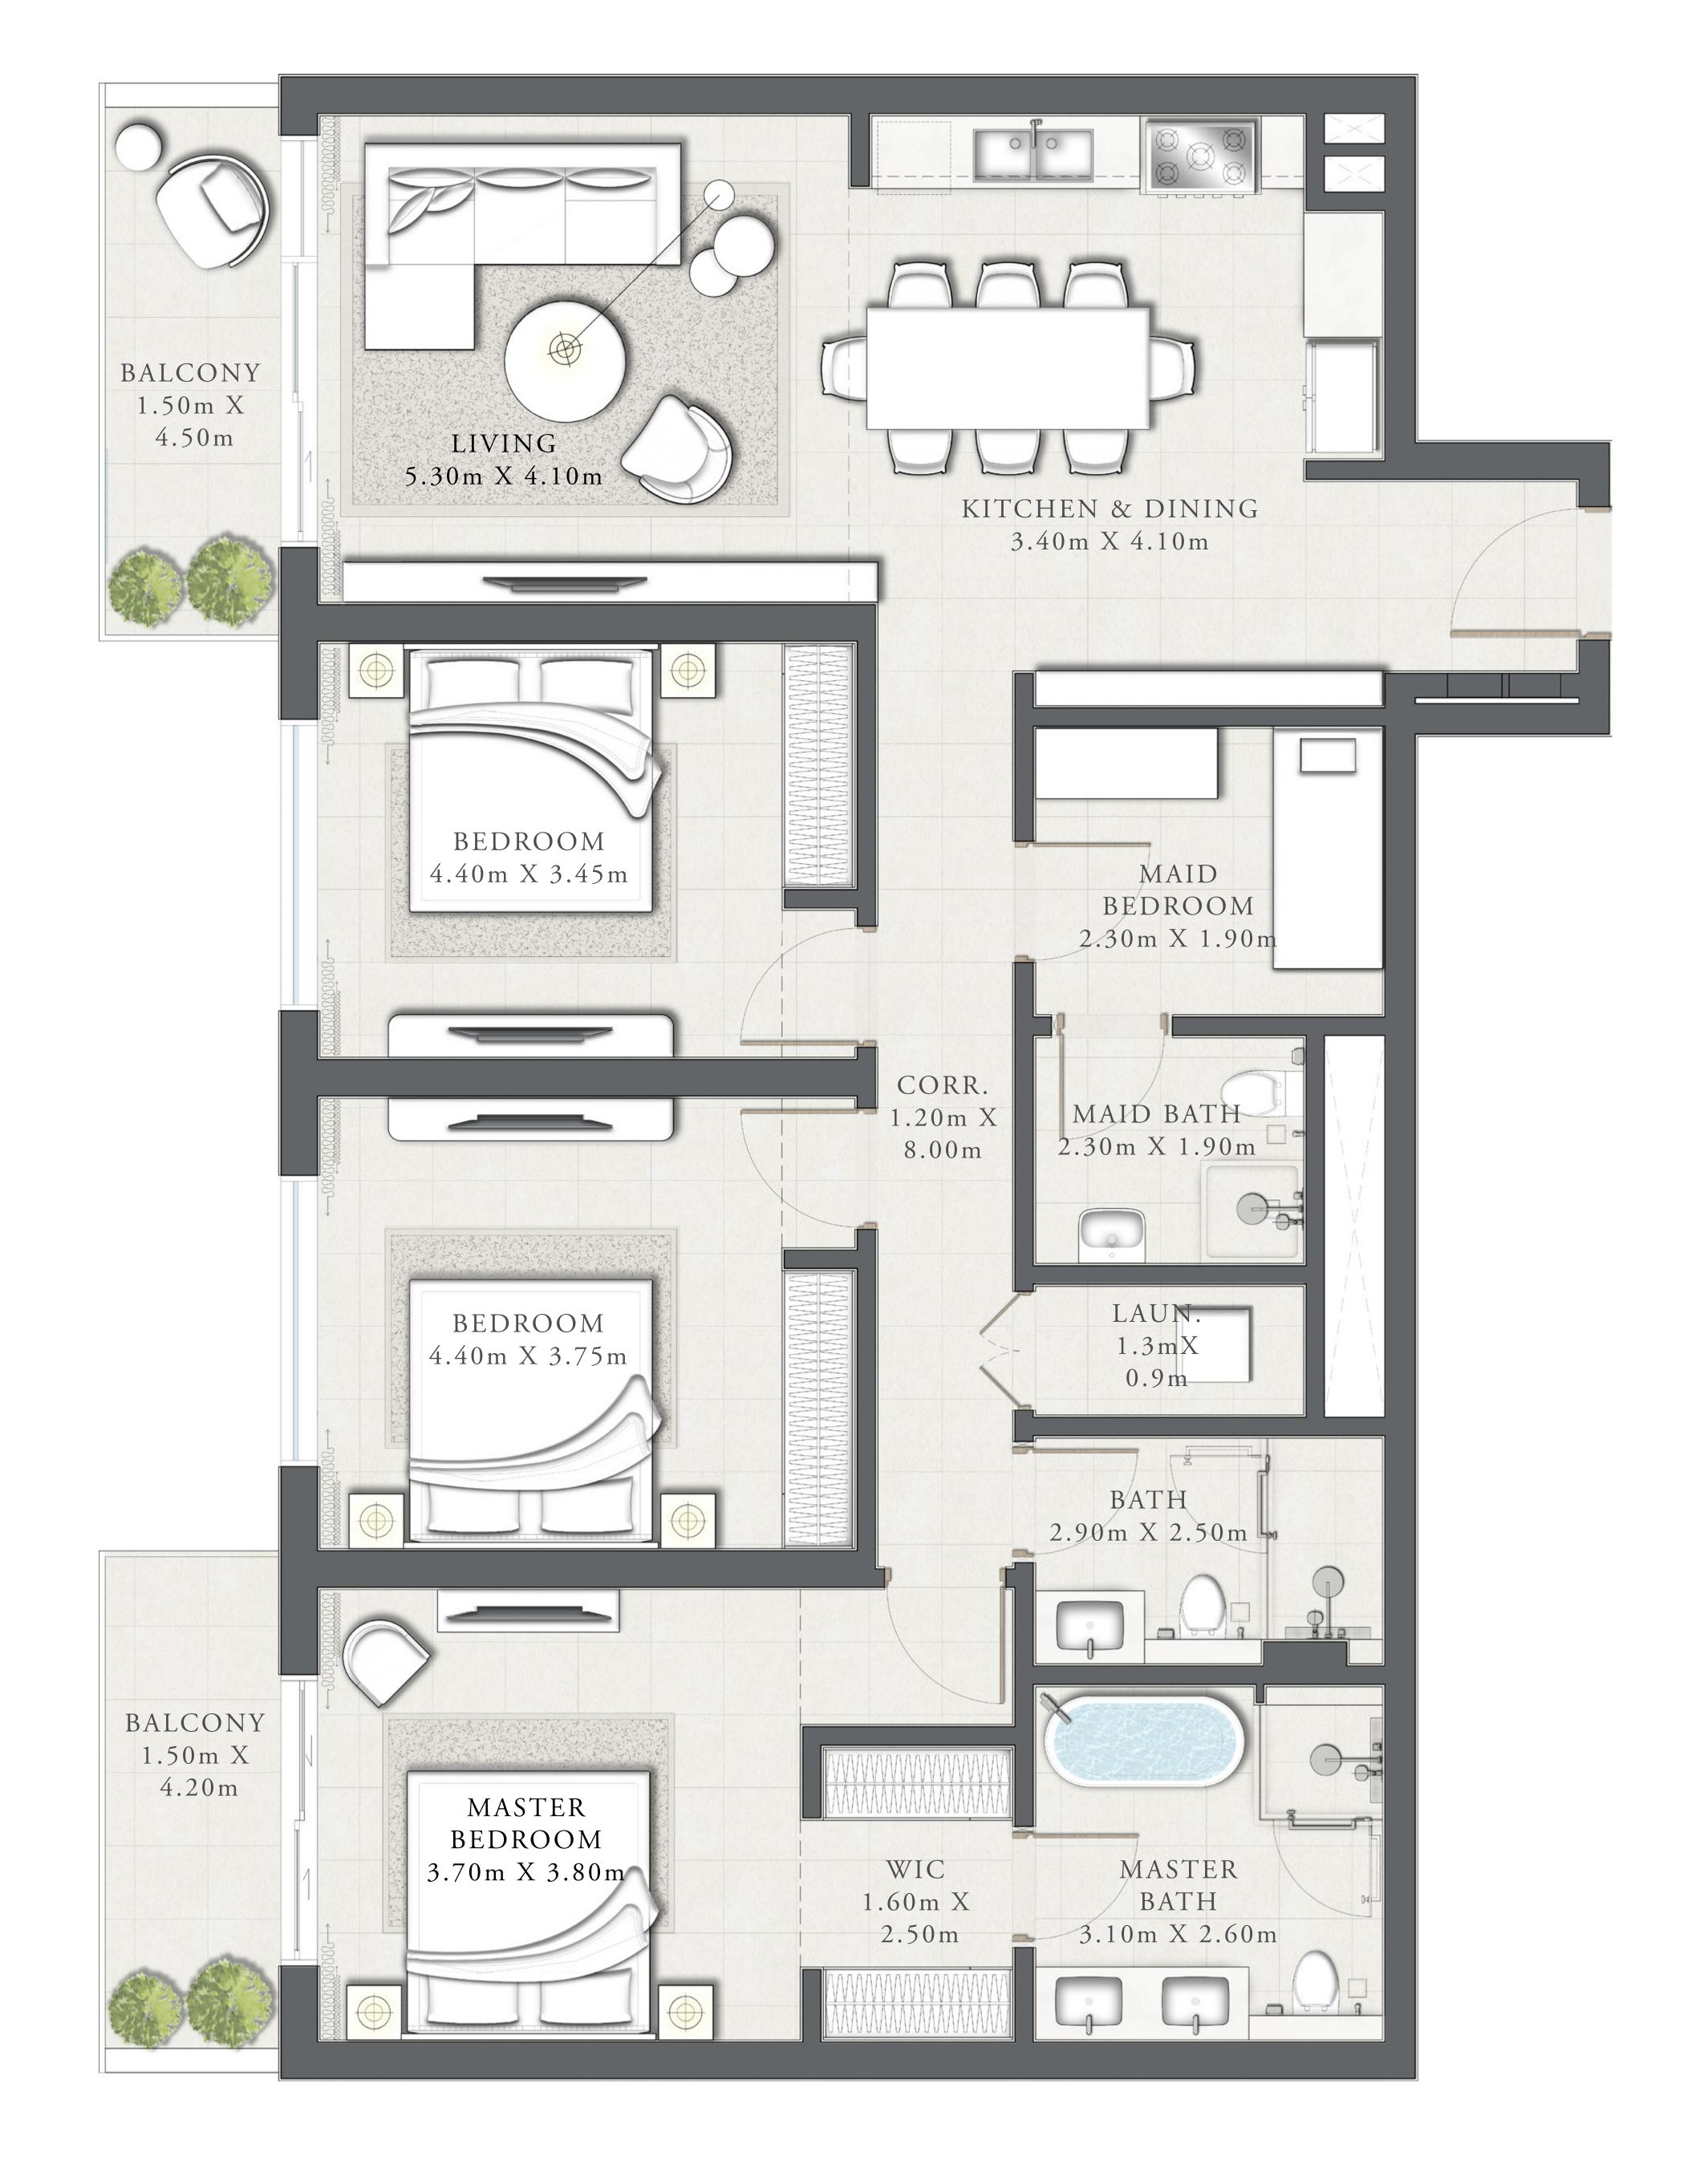

# 1 BEDROOM TYPE 2A

LEVEL 13 - 18 UNIT 03

| SUITE AREA   | 706.00 SQ.FT. | 65.59 SQ.M. |
|--------------|---------------|-------------|
| BALCONY AREA | 76.85 SQ.FT.  | 7.14 SQ.M.  |
| TOTAL AREA   | 782.86 SQ.FT. | 72.73 SQ.M. |