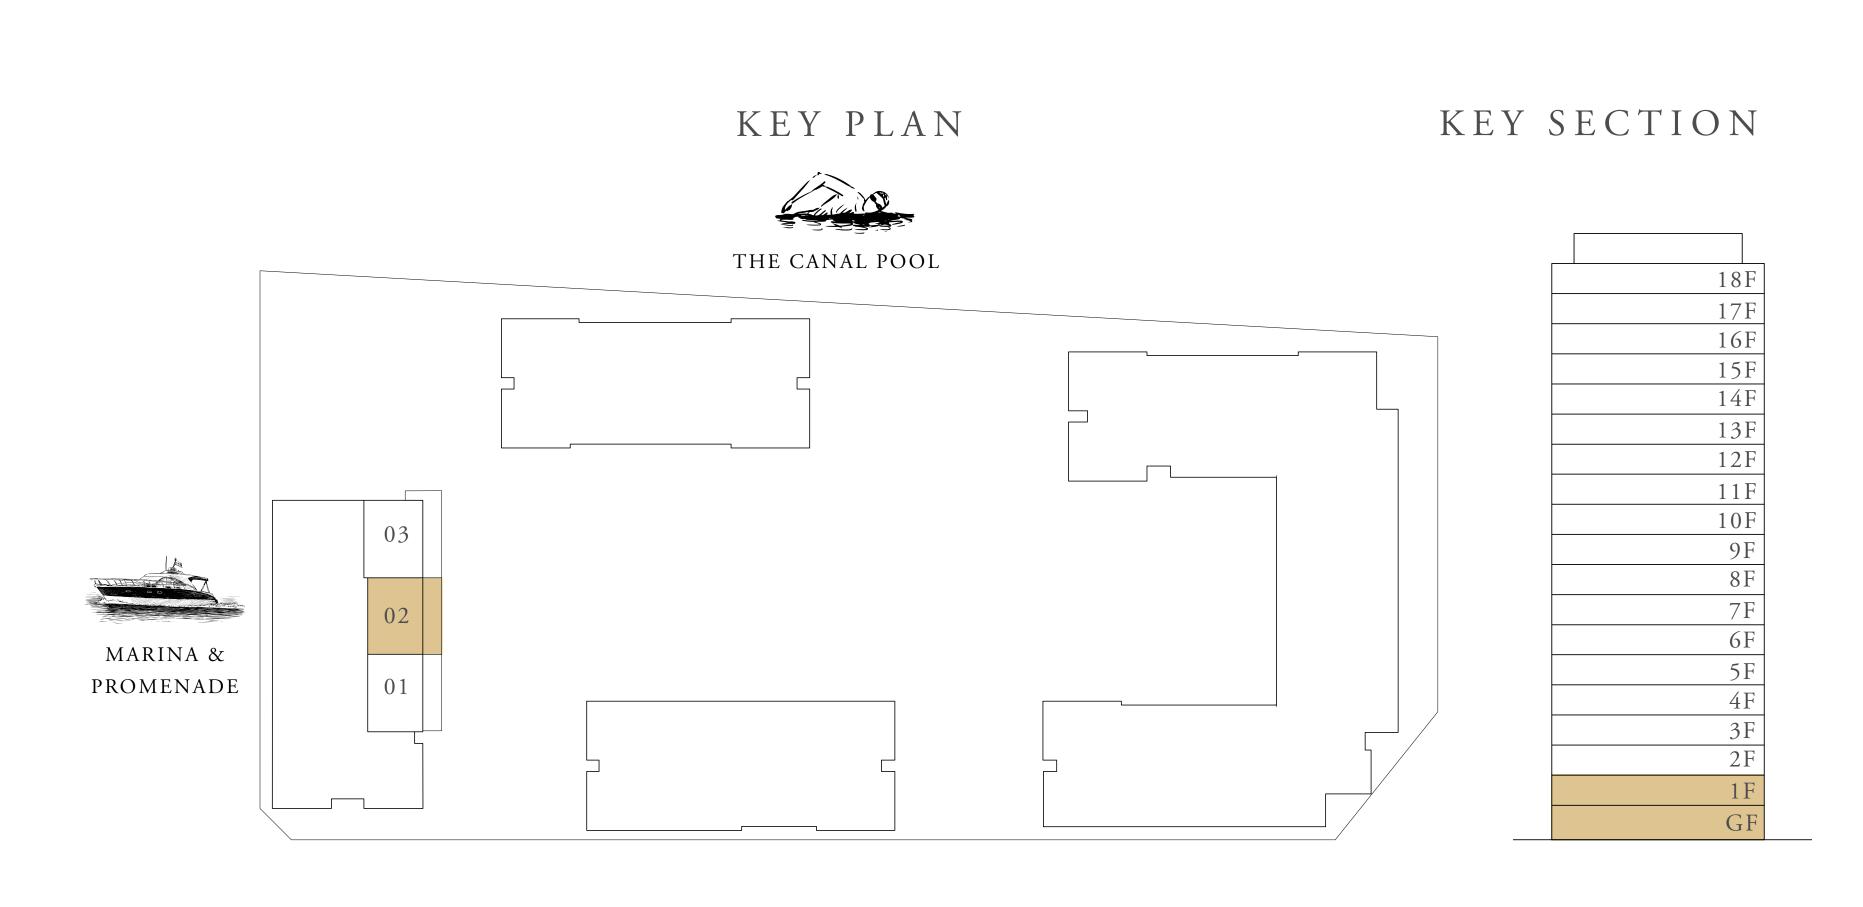

#### BUILDING 1

# TOWNHOUSE TYPE 1A

LEVEL GF UNIT 03

| SUITE AREA               | 2,317.79 SQ.FT. | 215.33 SQ.M. |
|--------------------------|-----------------|--------------|
| TERRACE /BALCONY<br>AREA | 664.67 SQ.FT.   | 61.75 SQ.M.  |
| TOTAL AREA               | 2,982.46 SQ.FT. | 277.08 SQ.M. |