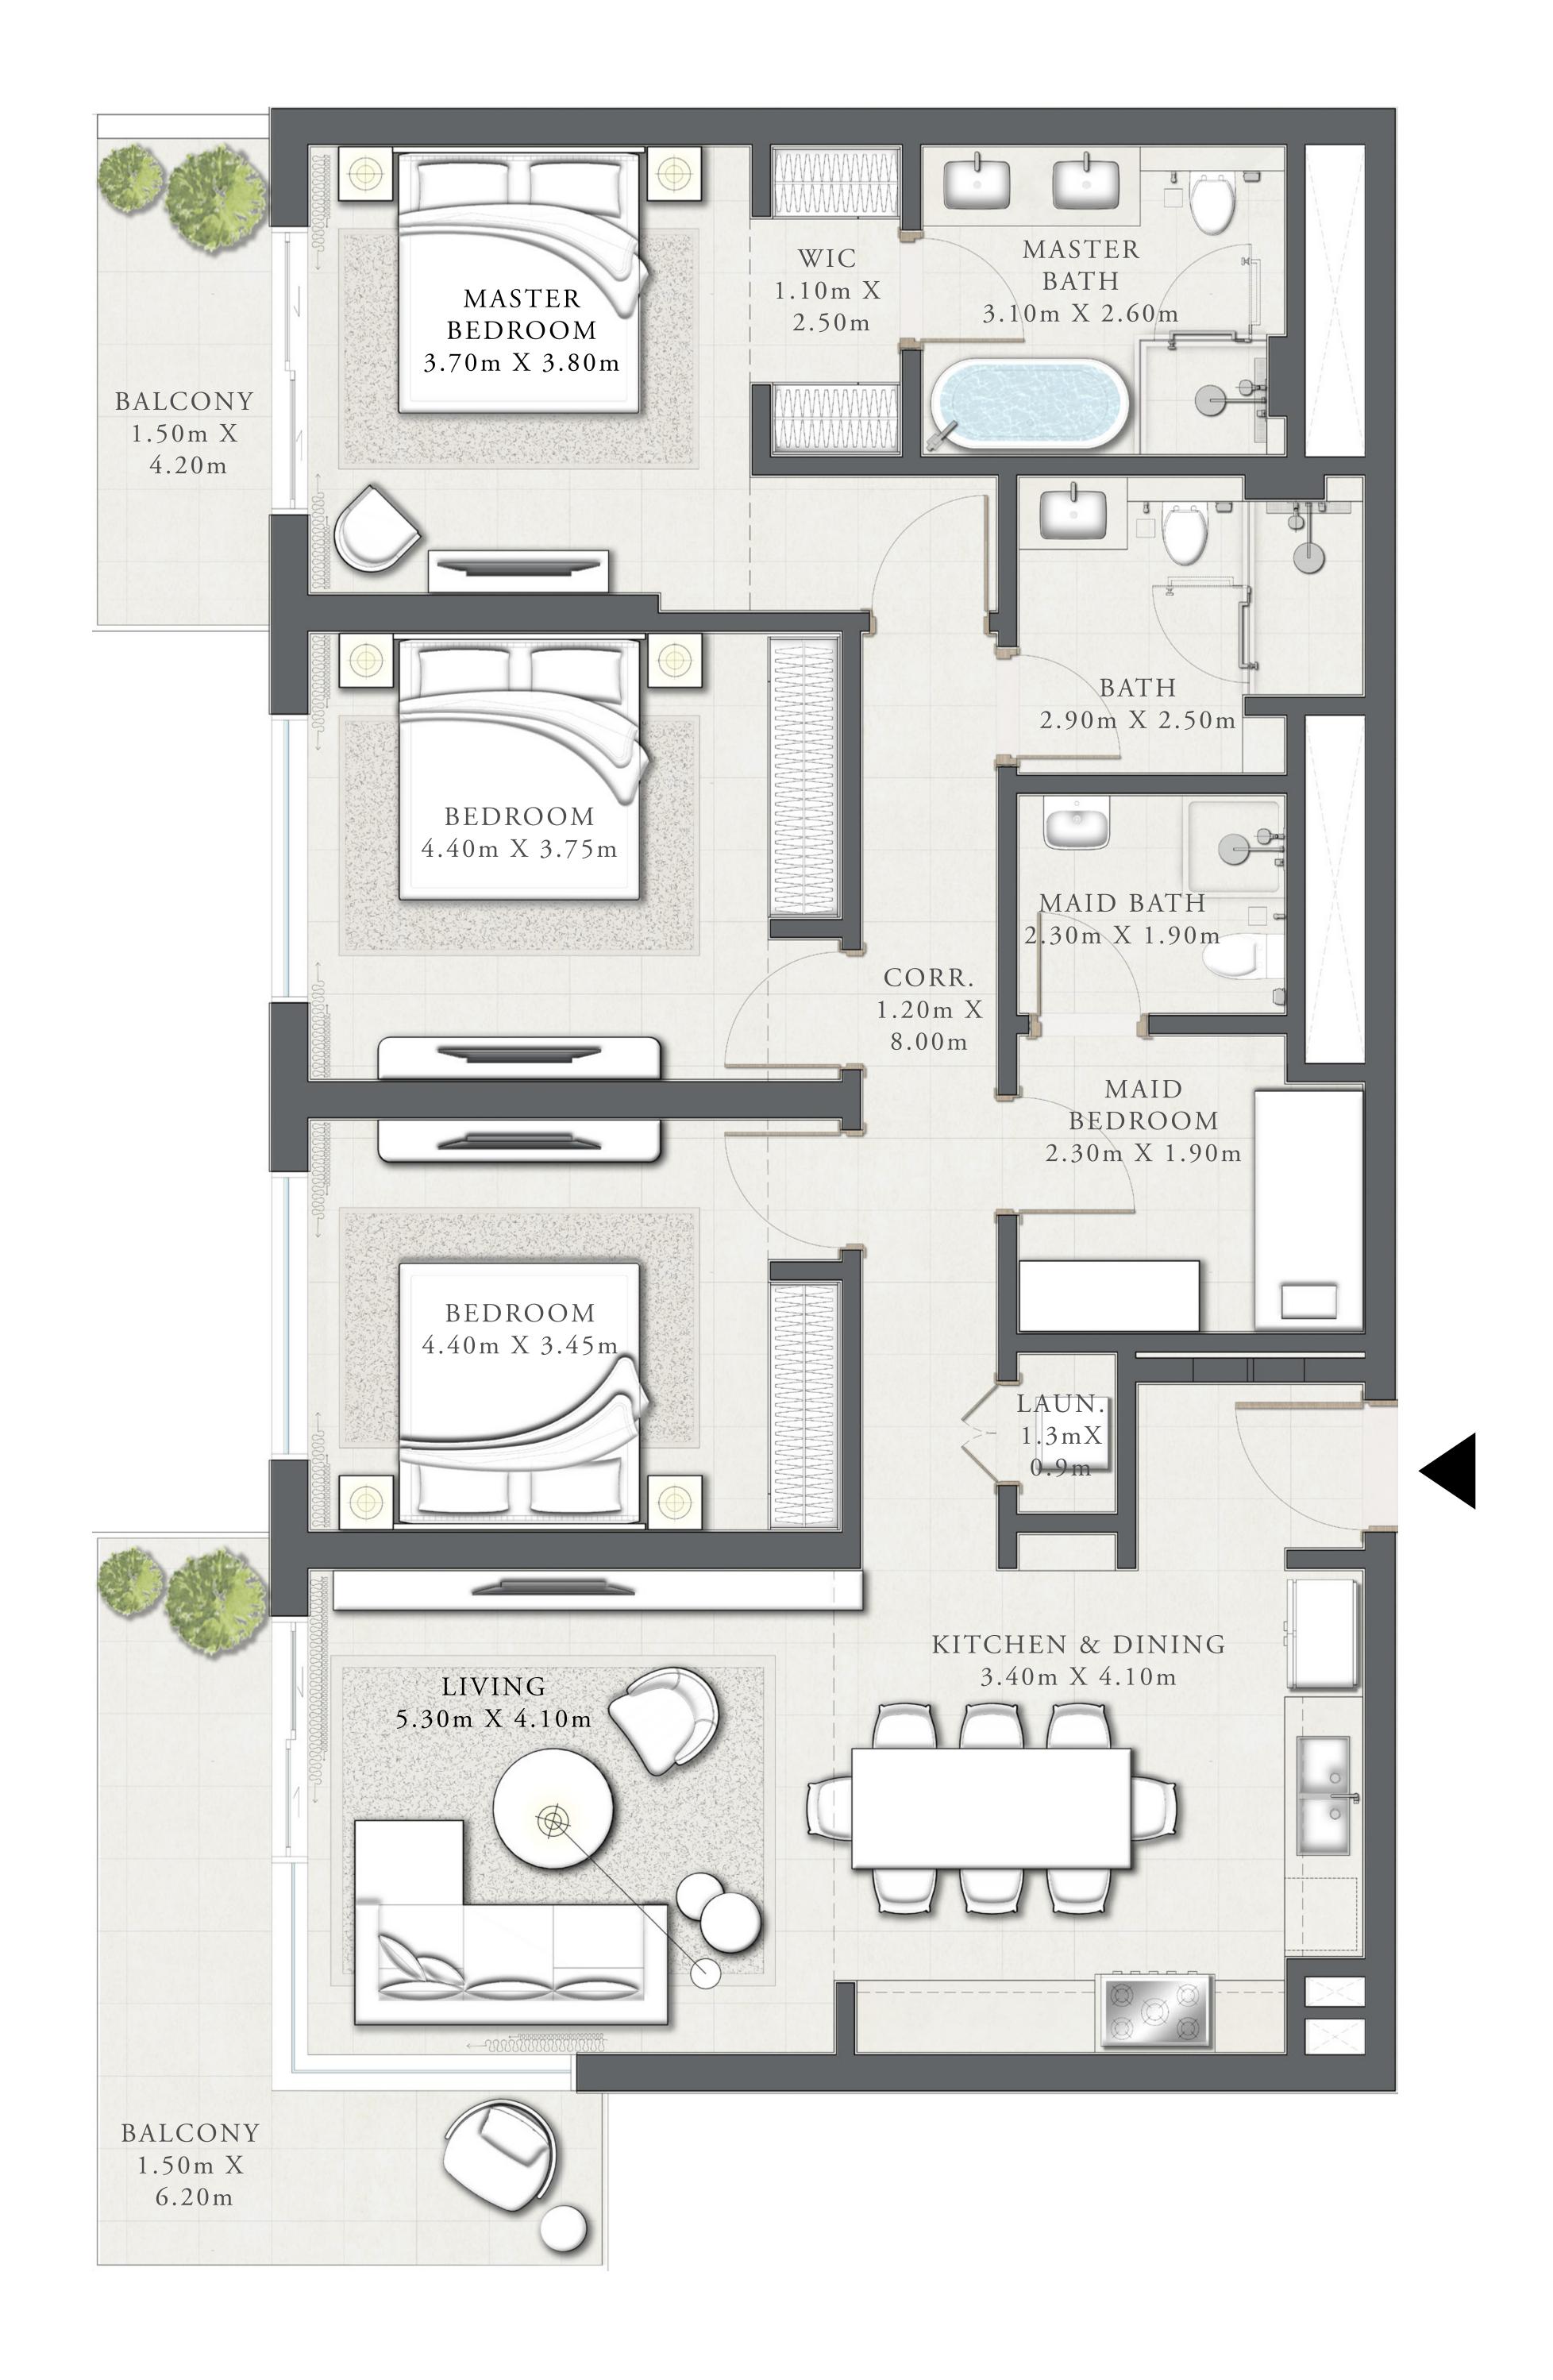

#### BUILDING 1

# 2 BEDROOM TYPE 1A

LEVEL 01 UNIT 02

| SUITE AREA   | 1,167.56 SQ.FT. | 108.47 SQ.M. |
|--------------|-----------------|--------------|
| BALCONY AREA | 226.26 SQ.FT.   | 21.02 SQ.M.  |
| TOTAL AREA   | 1,393.82 SQ.FT. | 129.49 SQ.M. |