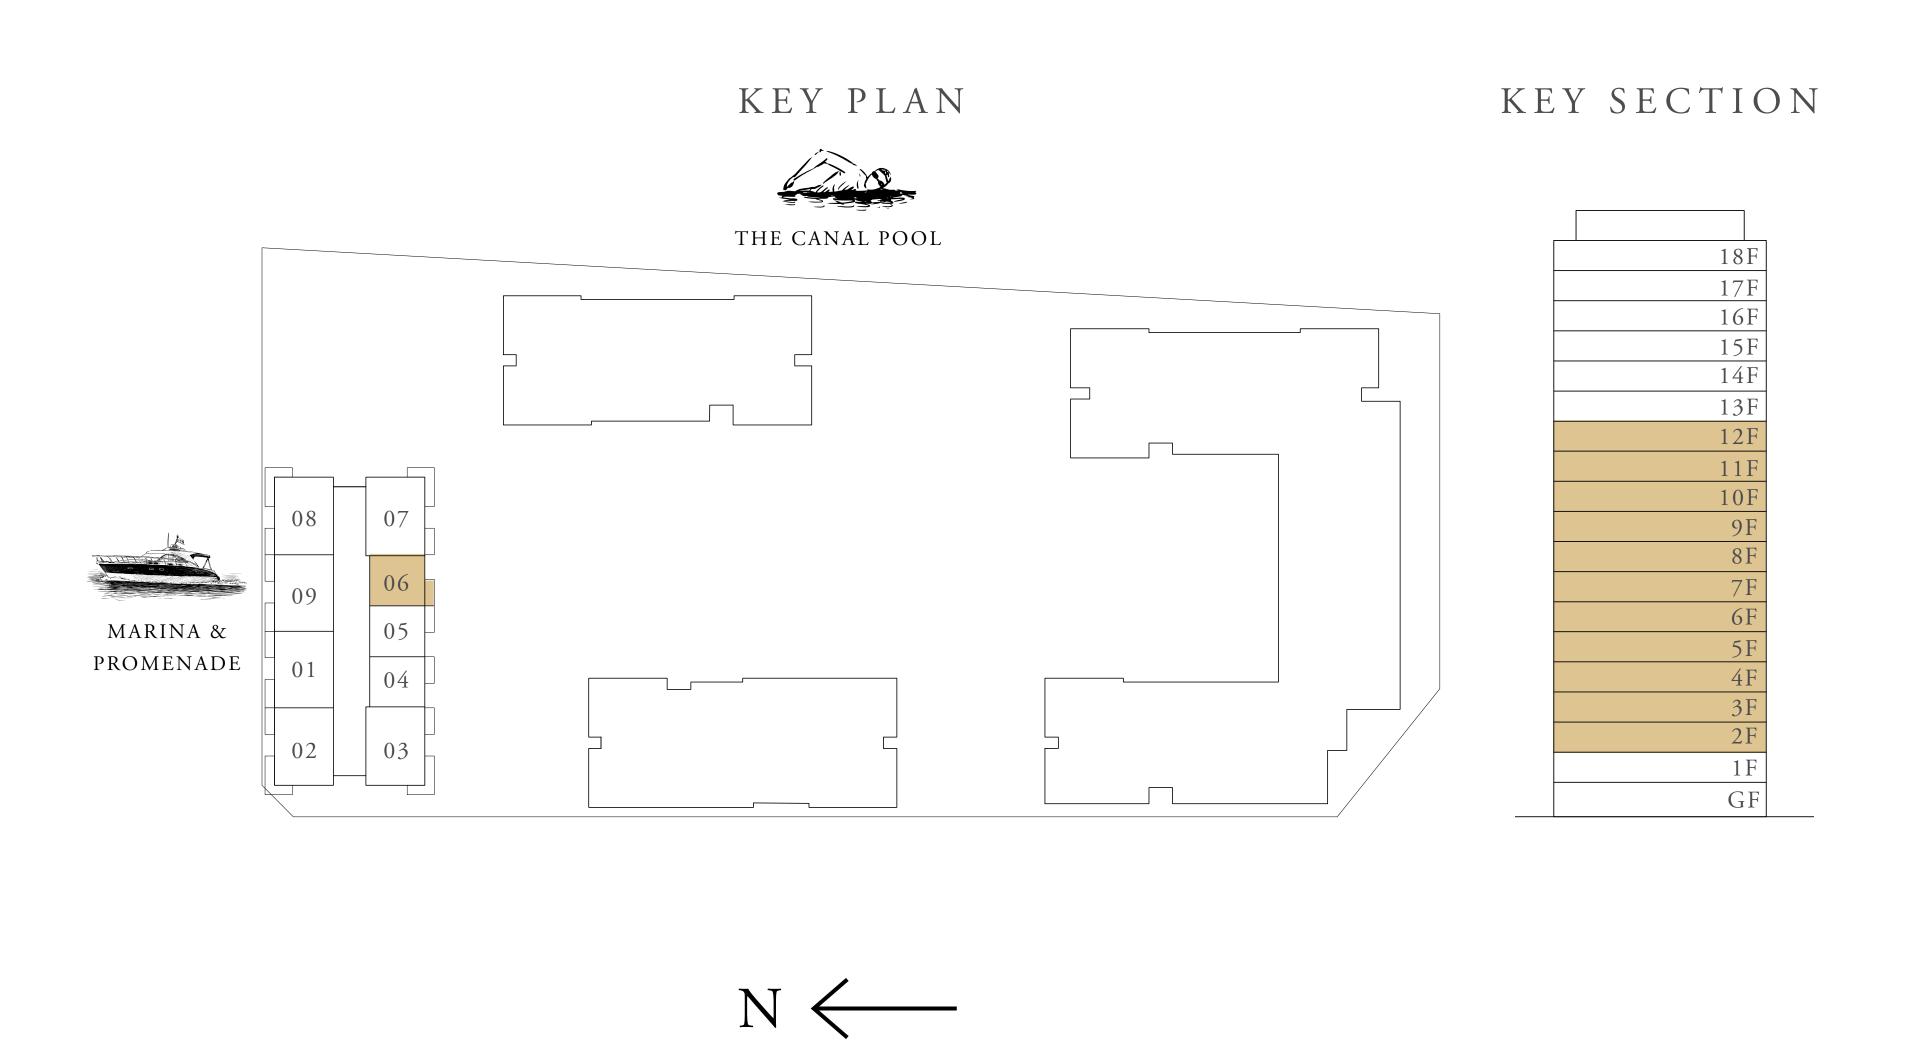

#### BUILDING 1

# 1 BEDROOM TYPE 3E

LEVEL 02 - 12 UNIT 04

| SUITE AREA   | 702.78 SQ.FT. | 65.29 SQ.M. |
|--------------|---------------|-------------|
| BALCONY AREA | 72.44 SQ.FT.  | 6.73 SQ.M.  |
| TOTAL AREA   | 775.22 SQ.FT. | 72.02 SQ.M. |