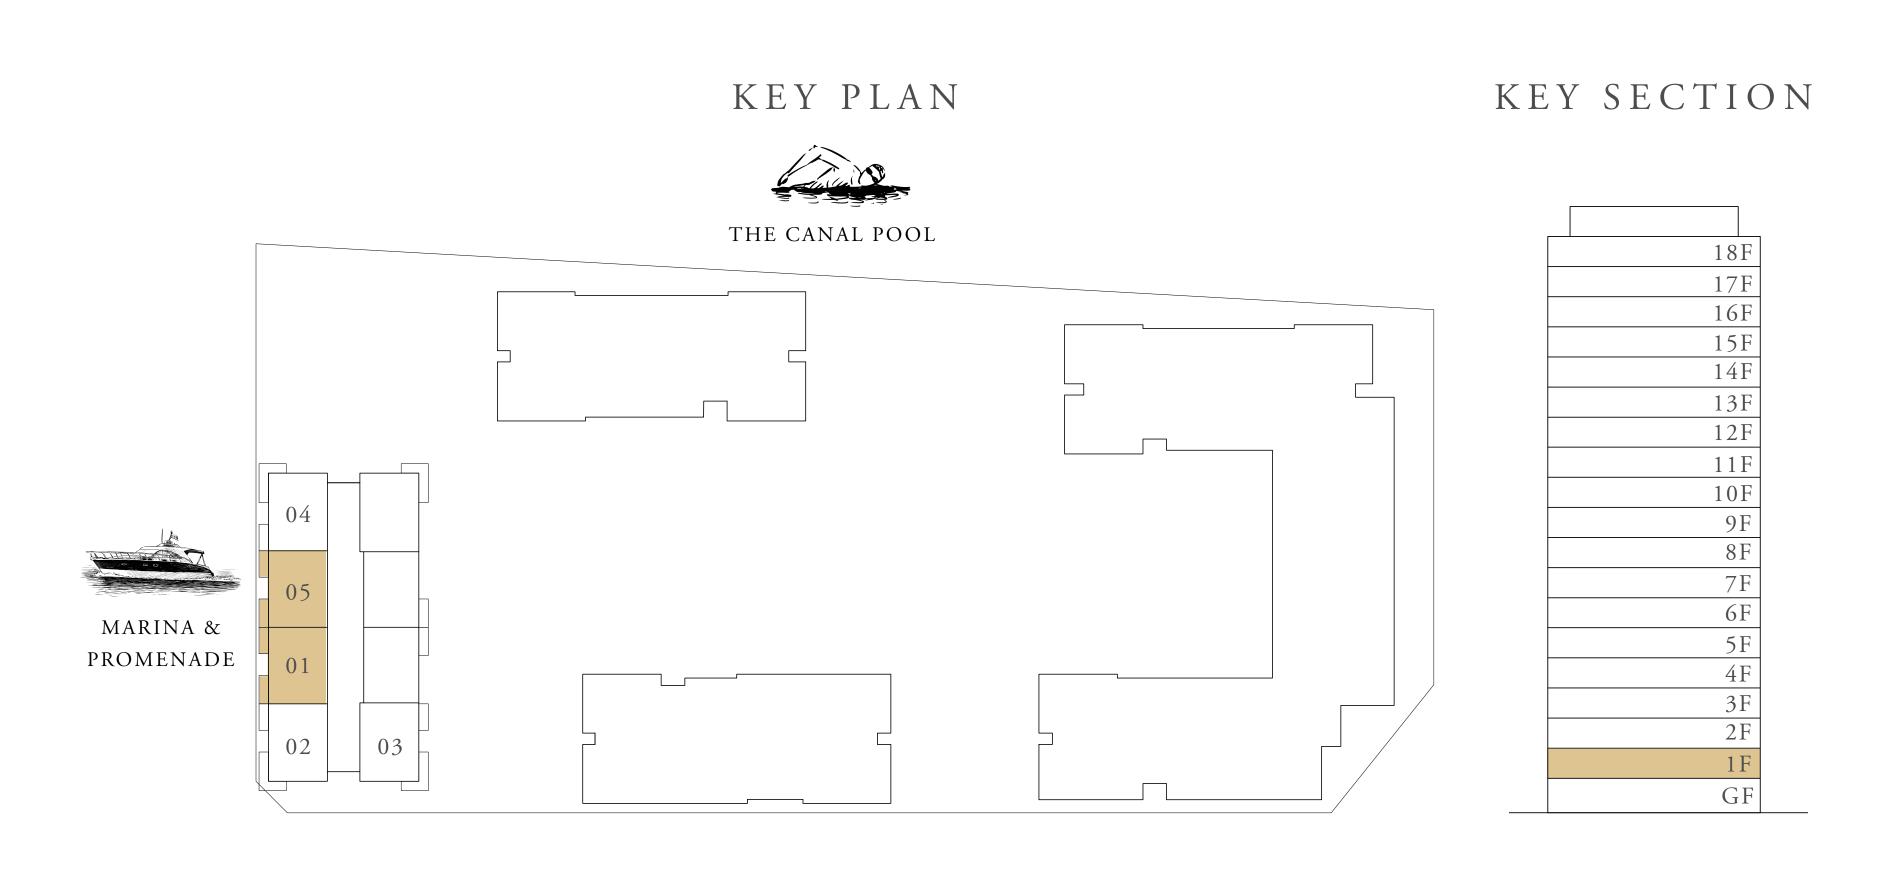

# TOWNHOUSE TYPE 1A

LEVEL GF UNIT 03

| SUITE AREA               | 2,317.79 SQ.FT. | 215.33 SQ.M. |
|--------------------------|-----------------|--------------|
| TERRACE /BALCONY<br>AREA | 664.67 SQ.FT.   | 61.75 SQ.M.  |
| TOTAL AREA               | 2,982.46 SQ.FT. | 277.08 SQ.M. |

LOWER LEVEL UPPER LEVEL

 $N \leftarrow$ 