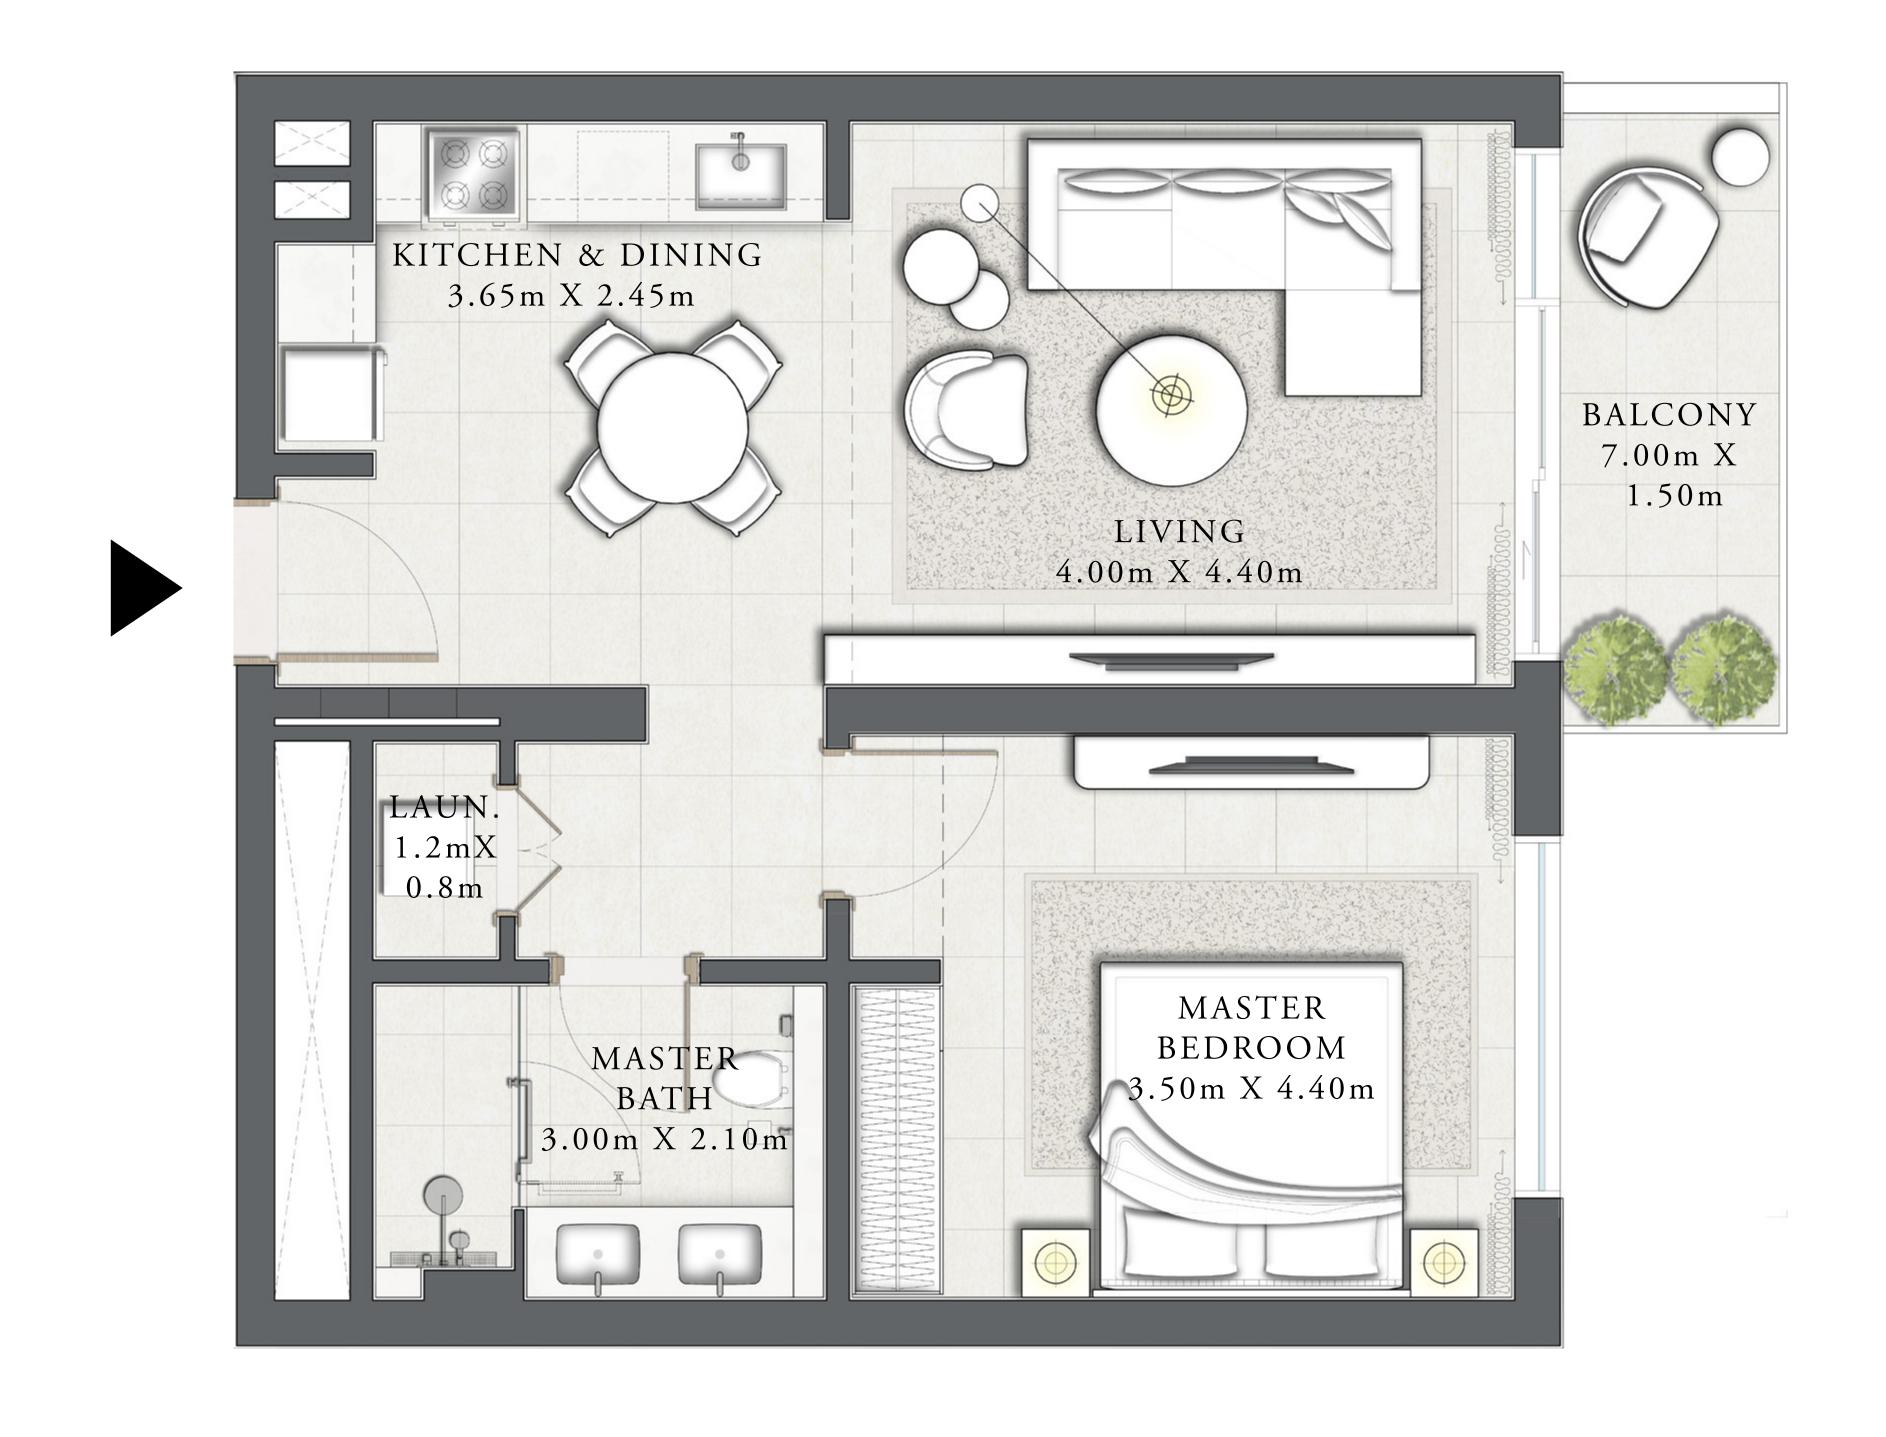

#### BUILDING 1

# 1 BEDROOM TYPE 3D

LEVEL 02 - 12 UNIT 05

| SUITE AREA   | 702.99 SQ.FT. | 65.31 SQ.M. |  |
|--------------|---------------|-------------|--|
| BALCONY AREA | 73.30 SQ.FT.  | 6.81 SQ.M.  |  |
| TOTAL AREA   | 776.29 SQ.FT. | 72.12 SQ.M. |  |