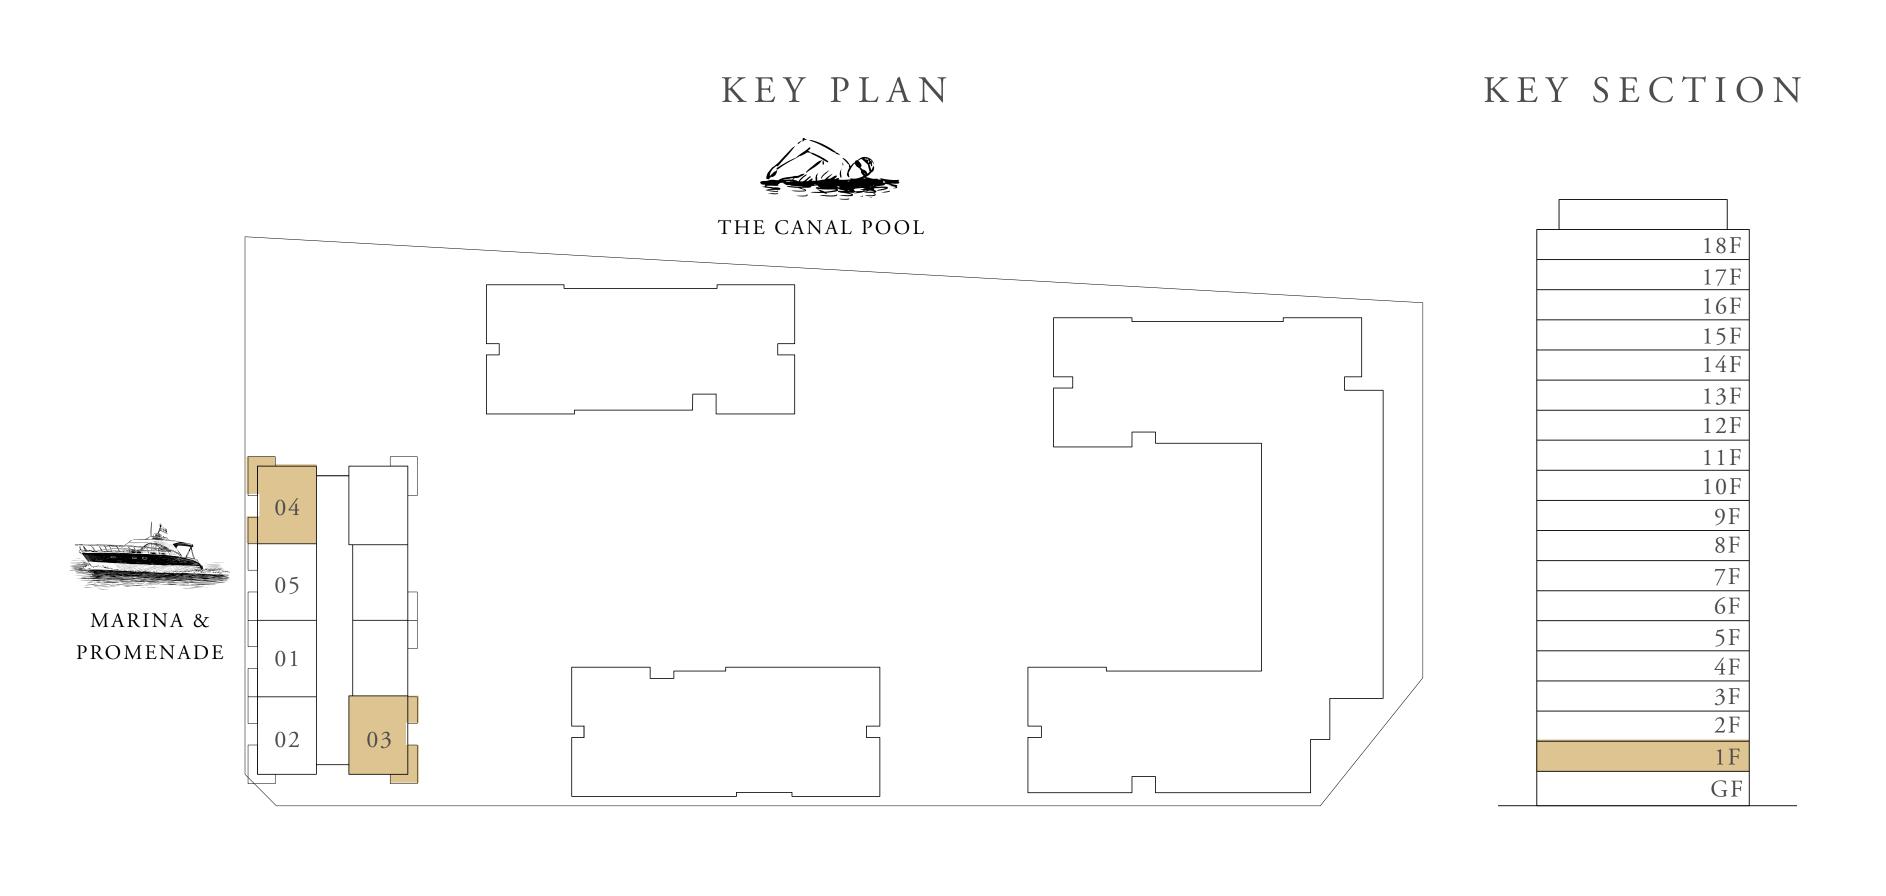

#### BUILDING 1

# 1 BEDROOM TYPE 3D

LEVEL 02 - 12 UNIT 05

| SUITE AREA   | 702.99 SQ.FT. | 65.31 SQ.M. |  |
|--------------|---------------|-------------|--|
| BALCONY AREA | 73.30 SQ.FT.  | 6.81 SQ.M.  |  |
| TOTAL AREA   | 776.29 SQ.FT. | 72.12 SQ.M. |  |