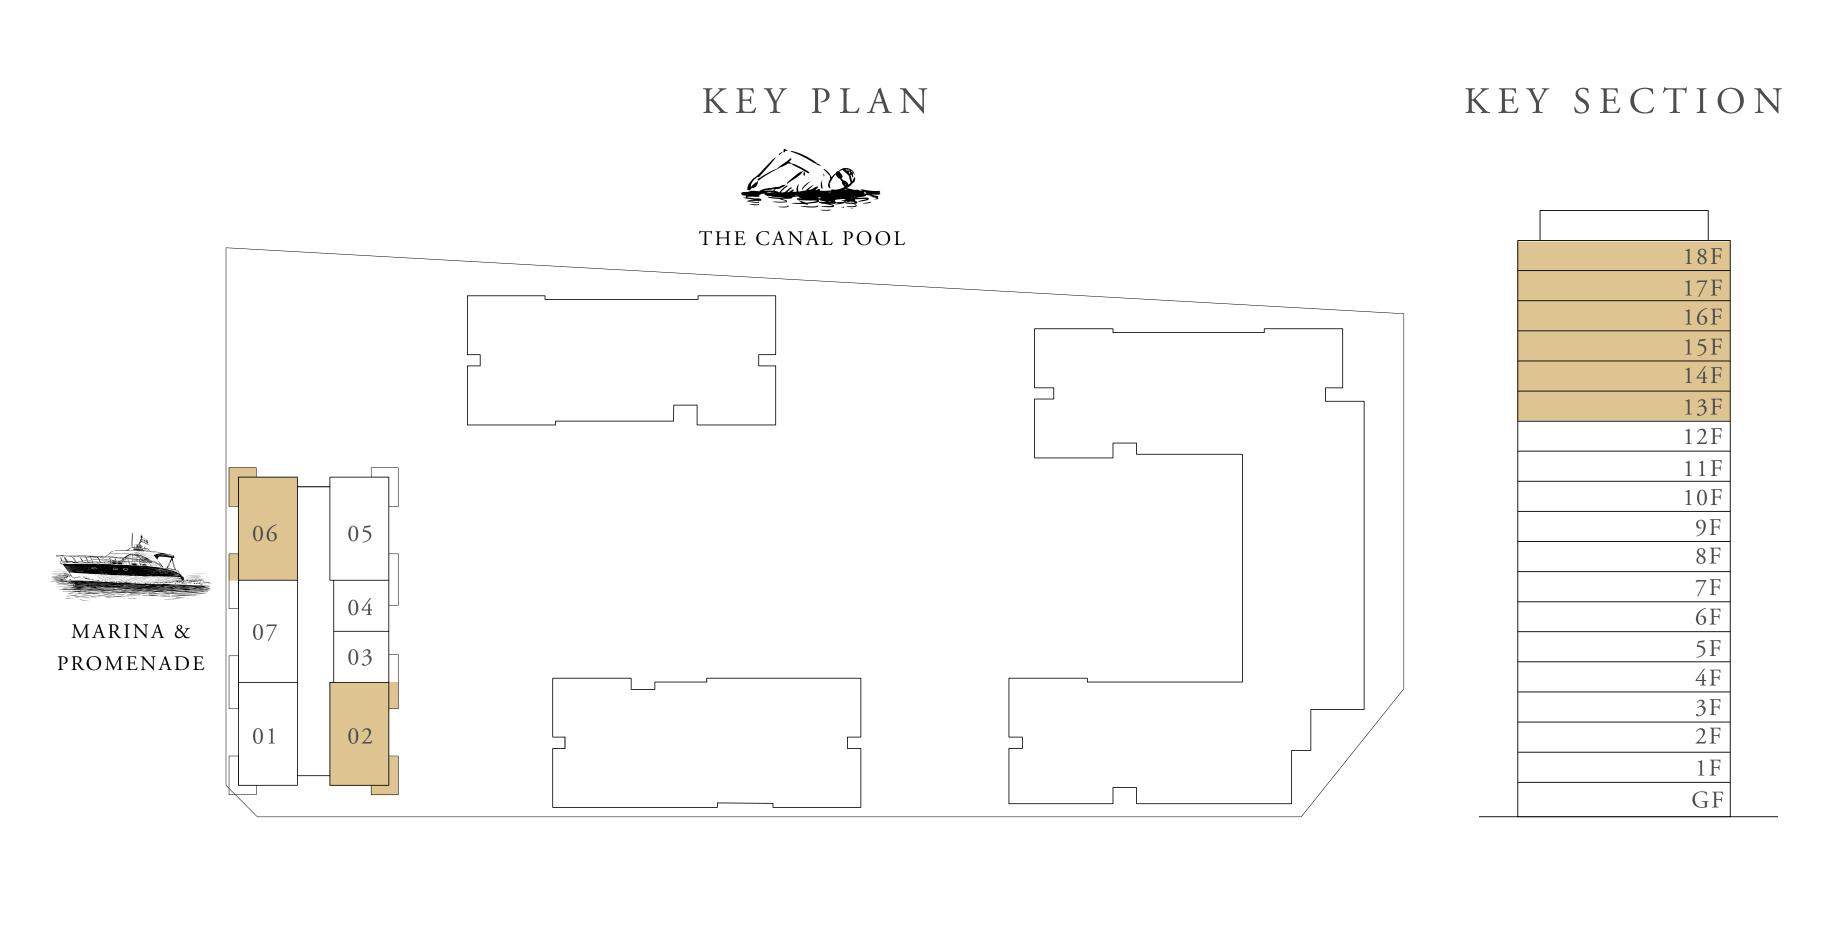

# 1 BEDROOM TYPE 3A

LEVEL 02 - 12

| <br>SUITE AREA | 702.88 SQ.FT. | 65.30 SQ.M. |  |
|----------------|---------------|-------------|--|
| BALCONY AREA   | 73.30 SQ.FT.  | 6.81 SQ.M.  |  |
| TOTAL AREA     | 776.18 SQ.FT. | 72.11 SQ.M. |  |

#### BUILDING 1

# 1 BEDROOM TYPE 3D

LEVEL 02 - 12 UNIT 05

| SUITE AREA   | 702.99 SQ.FT. | 65.31 SQ.M. |  |
|--------------|---------------|-------------|--|
| BALCONY AREA | 73.30 SQ.FT.  | 6.81 SQ.M.  |  |
| TOTAL AREA   | 776.29 SQ.FT. | 72.12 SQ.M. |  |