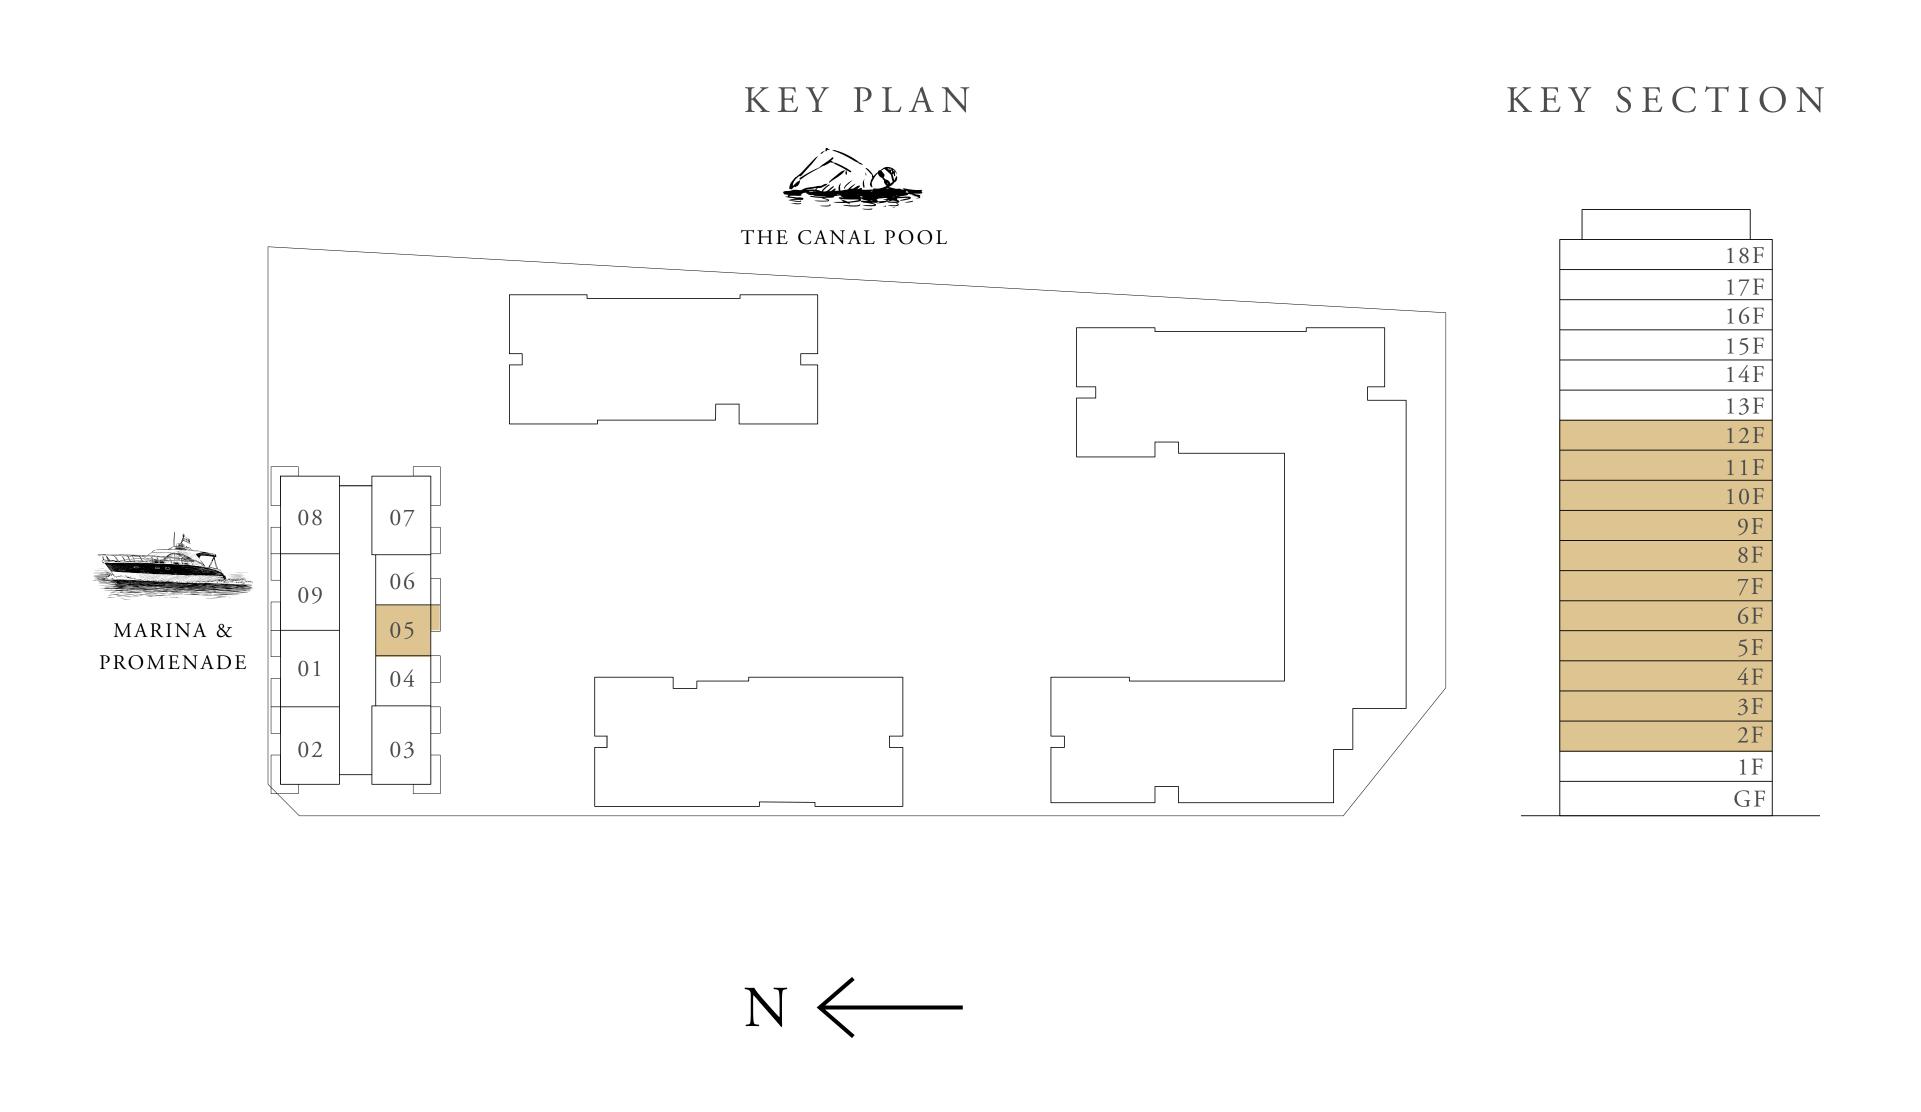

#### BUILDING 1

# 1 BEDROOM TYPE 3D

LEVEL 02 - 12 UNIT 05

| SUITE AREA   | 702.99 SQ.FT. | 65.31 SQ.M. |  |
|--------------|---------------|-------------|--|
| BALCONY AREA | 73.30 SQ.FT.  | 6.81 SQ.M.  |  |
| TOTAL AREA   | 776.29 SQ.FT. | 72.12 SQ.M. |  |